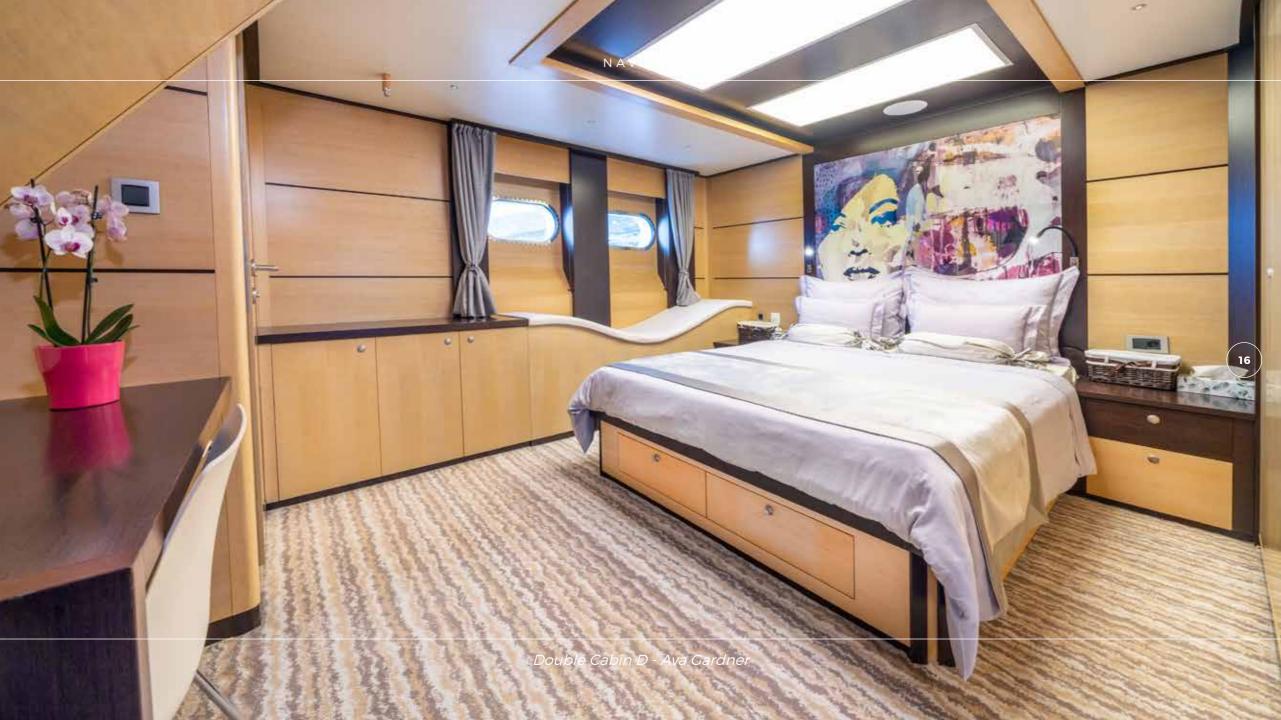

Boasting 37 meters in length on main deck, MSY Navilux offers accommodation for a maximum of 12 guests in 6 superb cabins (5 double and 1 twin bed cabin). Her impressive exterior provides a great deal of outdoor space for guests, while offering different areas for enjoyment;

**Total Crew**: 8

**Cabin Configuration:** 5 Double, 1 Twin

**Number of Beds: 7** 

**Bed Configuration:** 5 Queen, 2 Single

**Air conditioning** 

WiFi

**Deck Jacuzzi** 

21