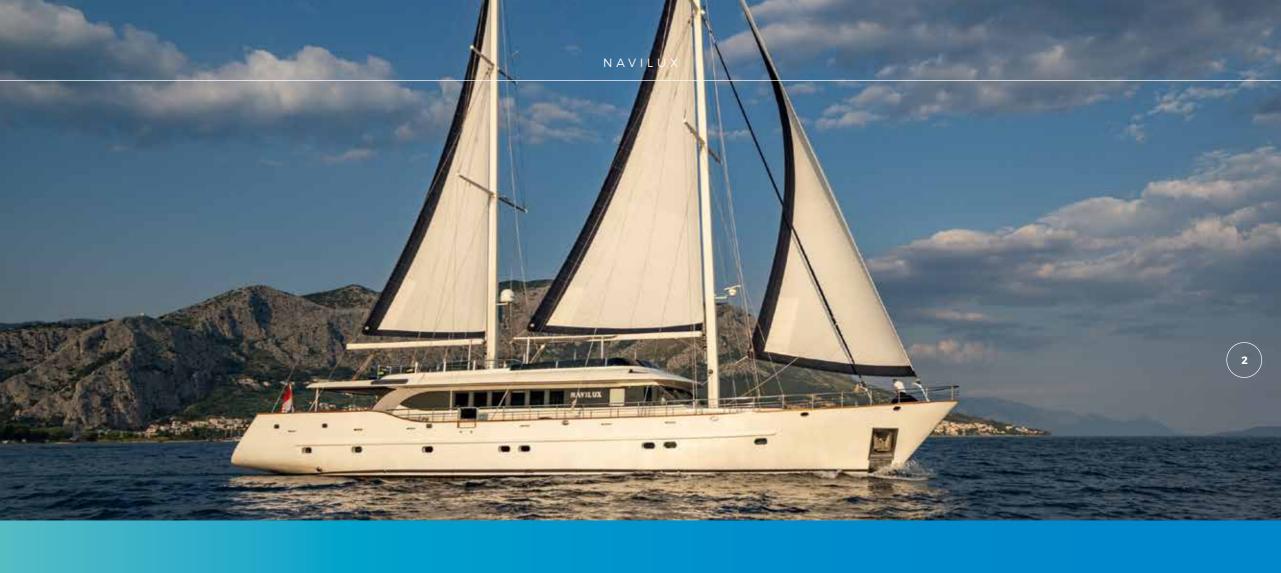

## **OVERVIEW**

The Superyacht "Navilux" was the first Premium class motor sailer built in Croatia (2012). Specifically designed and built for private charters, with outstanding service provided by her 8 attentive, local, English speaking crew members NAVILUX has developed a strong reputation as a leading luxury charter yacht in Croatia.

Boasting 37 meters in length on main deck, MSY Navilux offers accommodation for a maximum of 12 guests in 6 superb cabins (5 double and 1 twin bed cabin). Her impressive exterior provides a great deal of outdoor space for guests, while offering different areas for enjoyment;