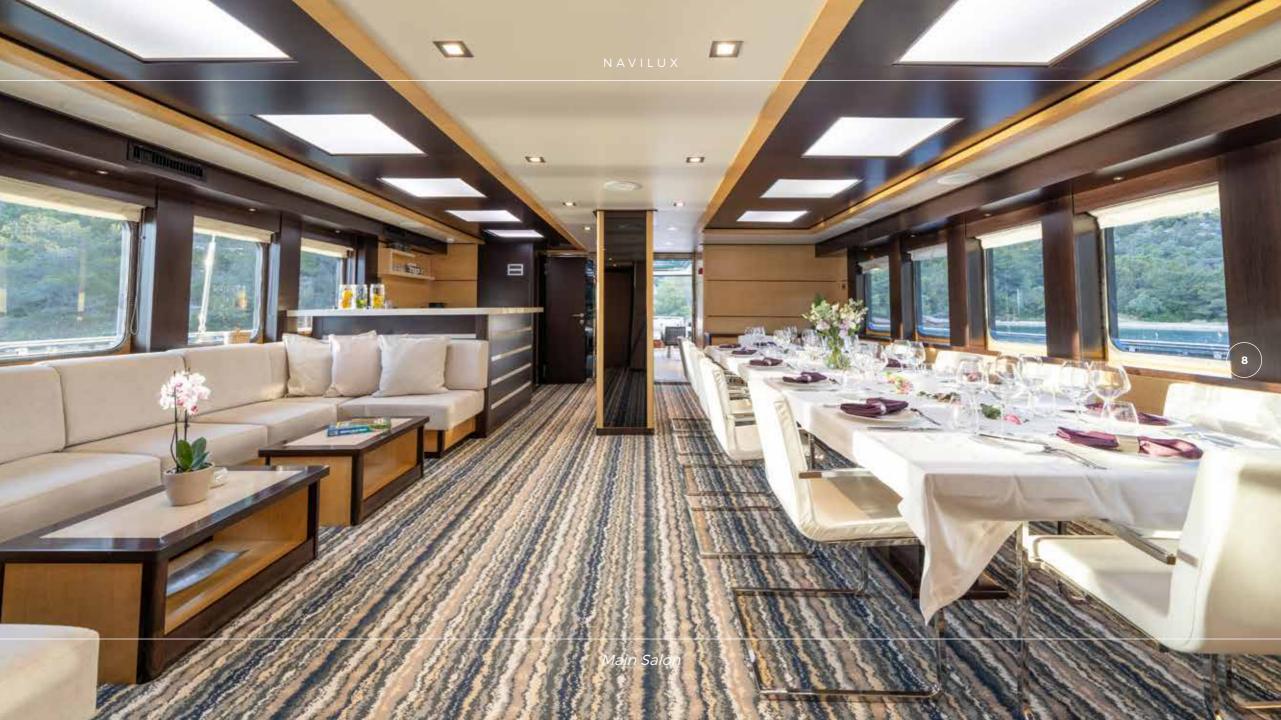

2

Vast salon with spacious dining table

3

Sheltered aft deck with al fresco dining area and sun mattresses for an additional lounging area

**Lounge area** with **jacuzzi** on the foredeck

The interior of MSY Navilux is modern and soothing, complimented with beautifully balanced colors and lines; as the idea was to impose a relaxing yet stylish and elegant atmosphere.