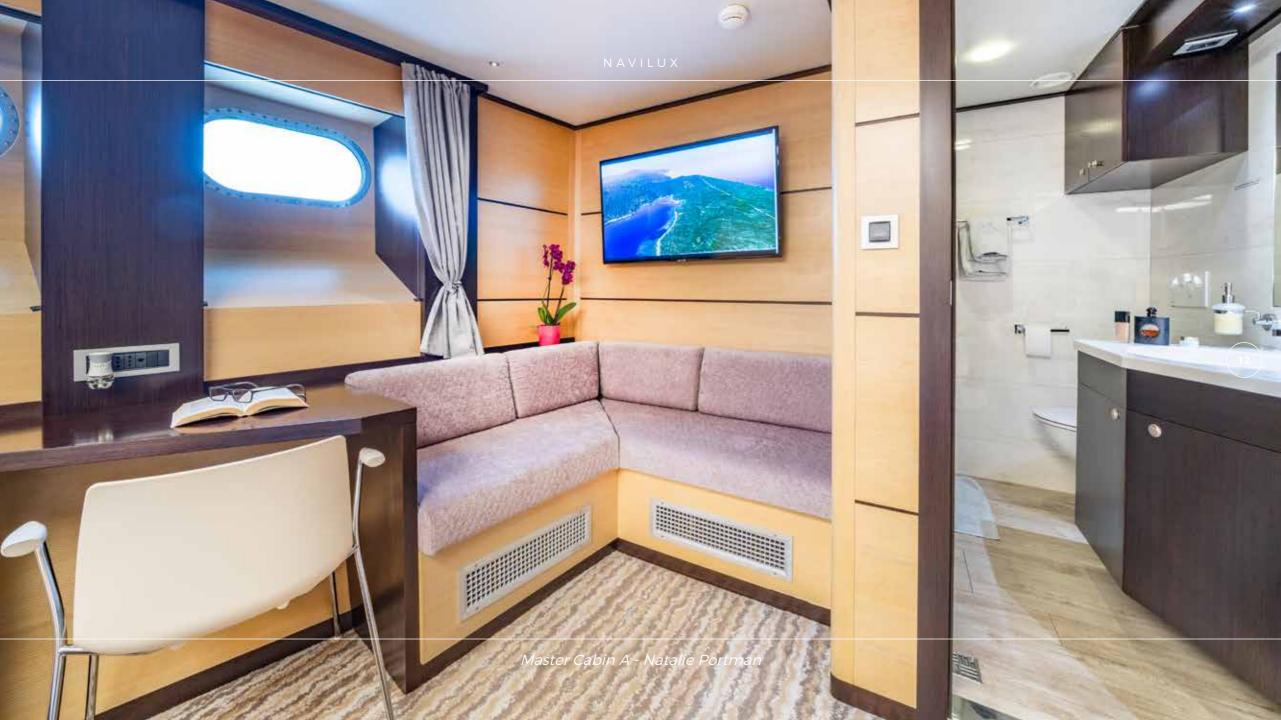

LOA **37.30 m (122' 5")** Beam **8.30 m (27' 3")** Draft **3.2 m (10' 6")** Built **2012** Builder/Designer **Gulet** Guests **12** Cabins **6** Crew **8** Speed **12.5 knots** 

1

Accommodation for up to 12 guests in **6 fairly equal** staterooms

Boasting 37 meters in length on main deck, MSY Navilux offers accommodation for a maximum of 12 guests in 6 superb cabins (5 double and 1 twin bed cabin). Her impressive exterior provides a great deal of outdoor space for guests, while offering different areas for enjoyment;

**Total Crew**: 8

**Cabin Configuration:** 5 Double, 1 Twin

**Number of Beds: 7** 

**Bed Configuration:** 5 Queen, 2 Single

**Air conditioning** 

WiFi

**Deck Jacuzzi** 

21