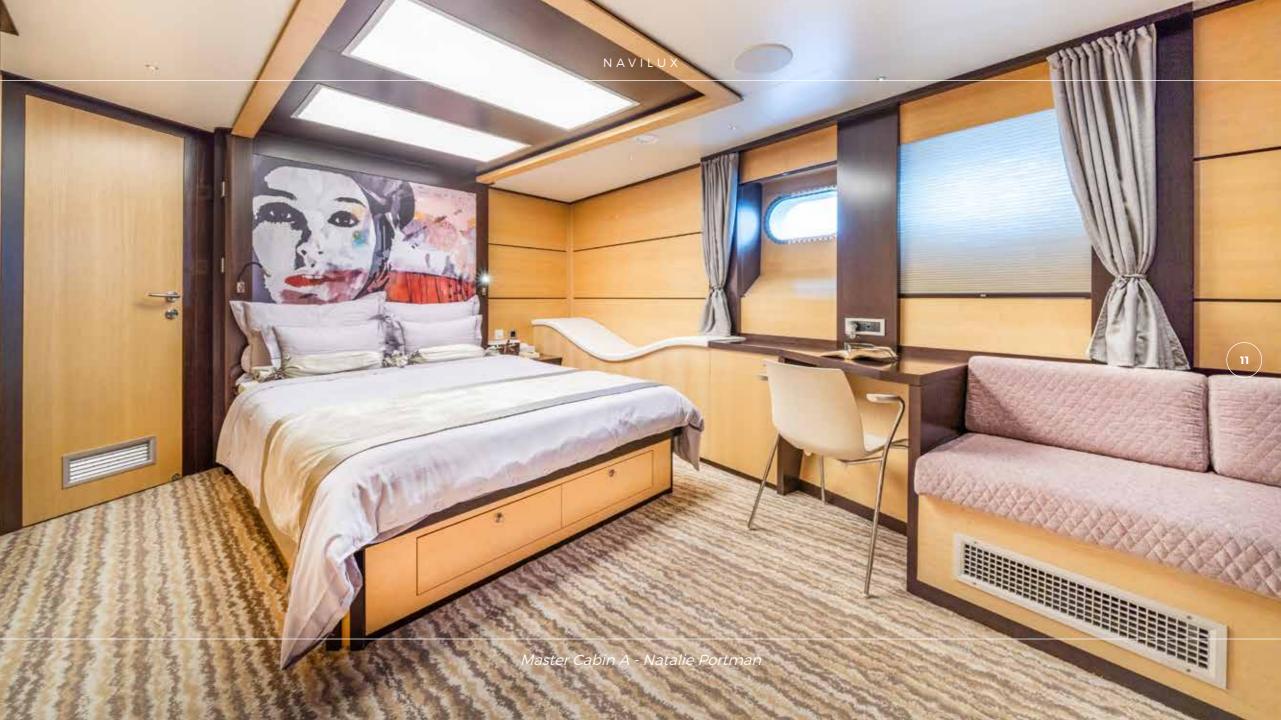

LOA **37.30 m (122' 5")** Beam **8.30 m (27' 3")** Draft **3.2 m (10' 6")** Built **2012** Builder/Designer **Gulet** Guests **12** Cabins **6** Crew **8** Speed **12.5 knots** 

1

Accommodation for up to 12 guests in **6 fairly equal** staterooms

Boasting 37 meters in length on main deck, MSY Navilux offers accommodation for a maximum of 12 guests in 6 superb cabins (5 double and 1 twin bed cabin). Her impressive exterior provides a great deal of outdoor space for guests, while offering different areas for enjoyment;

**Total Crew**: 8

**Cabin Configuration:** 5 Double, 1 Twin

**Number of Beds: 7** 

**Bed Configuration:** 5 Queen, 2 Single

**Air conditioning** 

WiFi

**Deck Jacuzzi** 

21