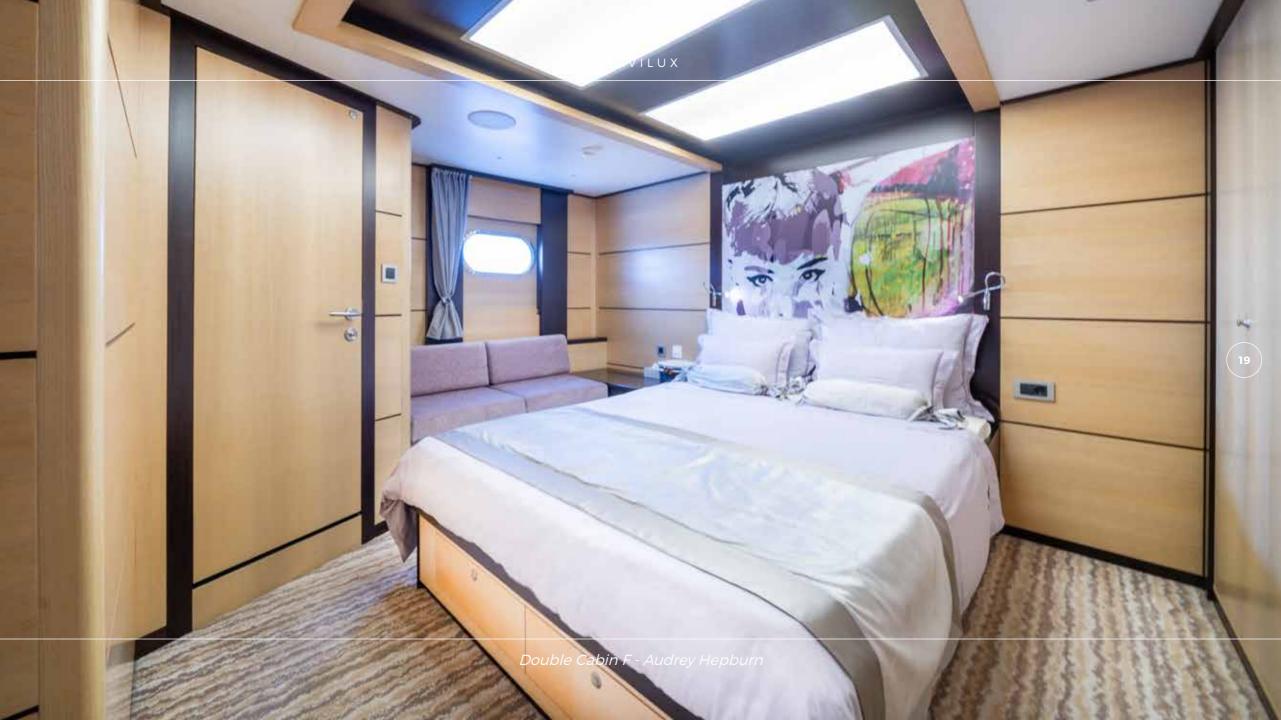

LOA **37.30 m (122' 5")** Beam **8.30 m (27' 3")** Draft **3.2 m (10' 6")** Built **2012** Builder/Designer **Gulet** Guests **12** Cabins **6** Crew **8** Speed **12.5 knots** 

1

Accommodation for up to 12 guests in **6 fairly equal** staterooms

Boasting 37 meters in length on main deck, MSY Navilux offers accommodation for a maximum of 12 guests in 6 superb cabins (5 double and 1 twin bed cabin). Her impressive exterior provides a great deal of outdoor space for guests, while offering different areas for enjoyment;