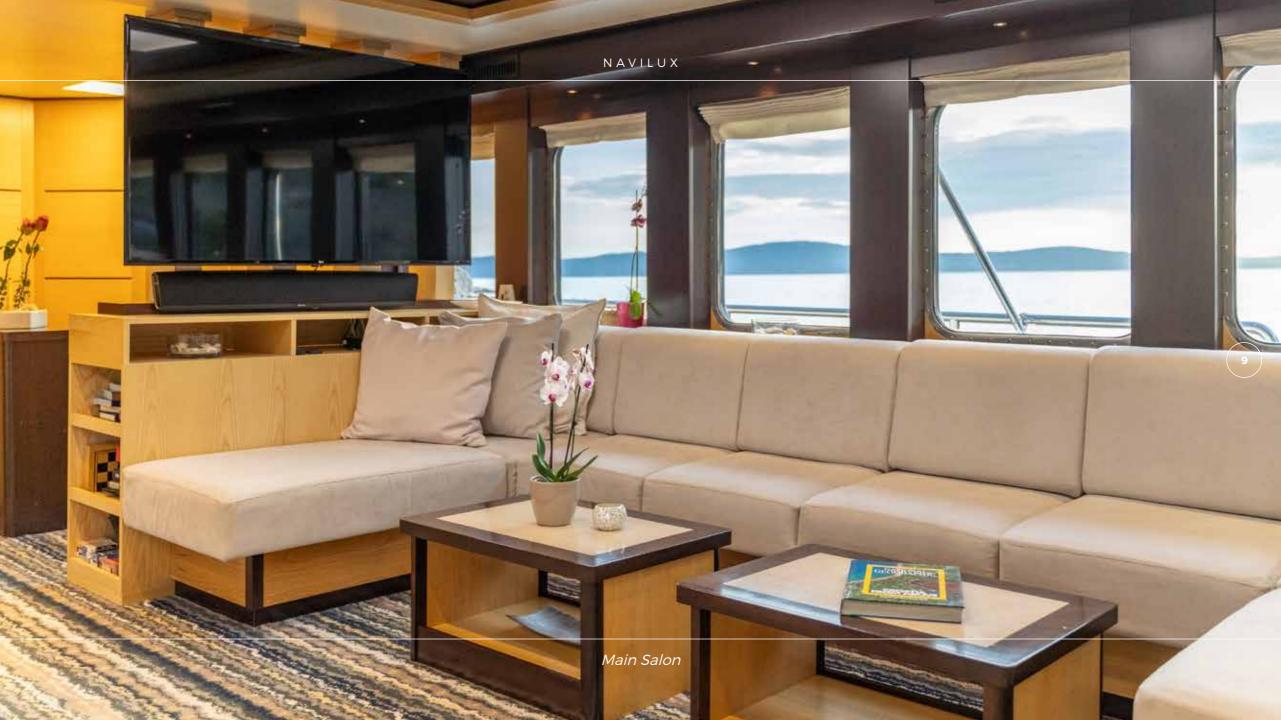

2

Vast salon with spacious dining table

3

Sheltered aft deck with al fresco dining area and sun mattresses for an additional lounging area

**Lounge area** with **jacuzzi** on the foredeck

The interior of MSY Navilux is modern and soothing, complimented with beautifully balanced colors and lines; as the idea was to impose a relaxing yet stylish and elegant atmosphere.