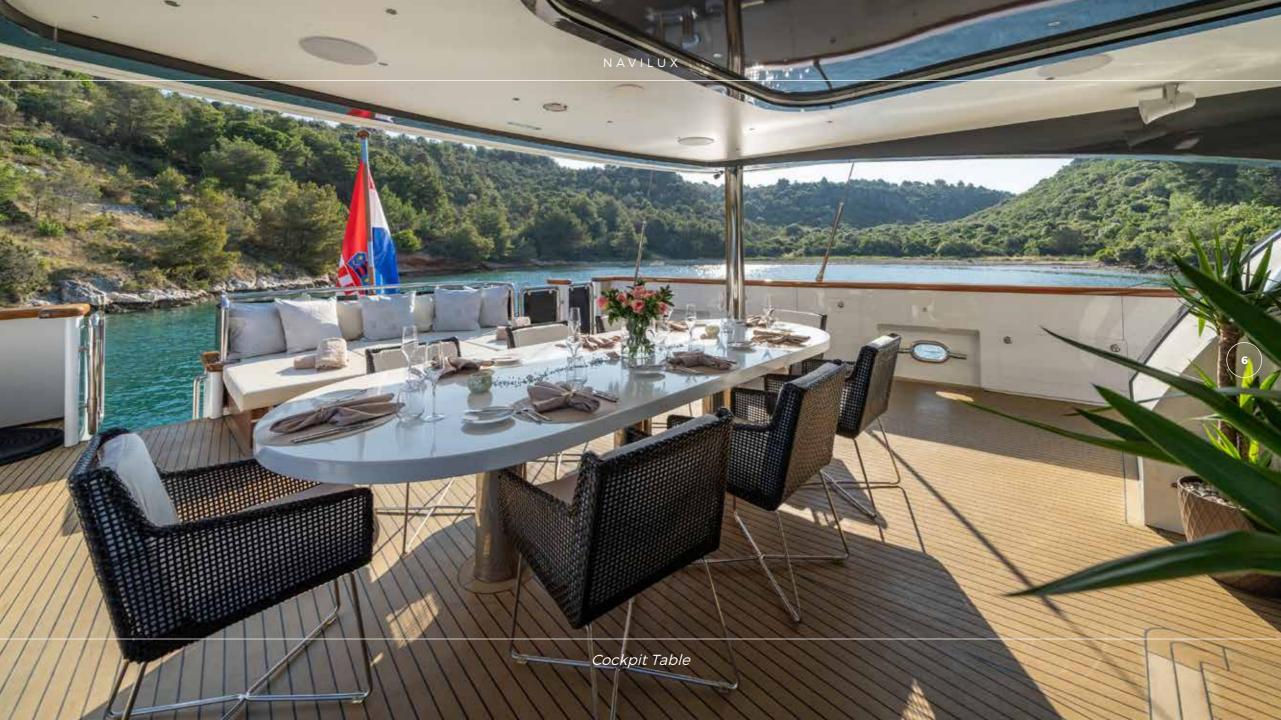

2

Vast salon with spacious dining table

3

Sheltered aft deck with al fresco dining area and sun mattresses for an additional lounging area

**Lounge area** with **jacuzzi** on the foredeck

- · huge sunbathing and lounge area on the top deck,
- · lounge area with jacuzzi on the foredeck,
- · aft deck furnished with al fresco dining table and chairs, sheltered from the sun; as well, sun mattresses for an additional lounging area.