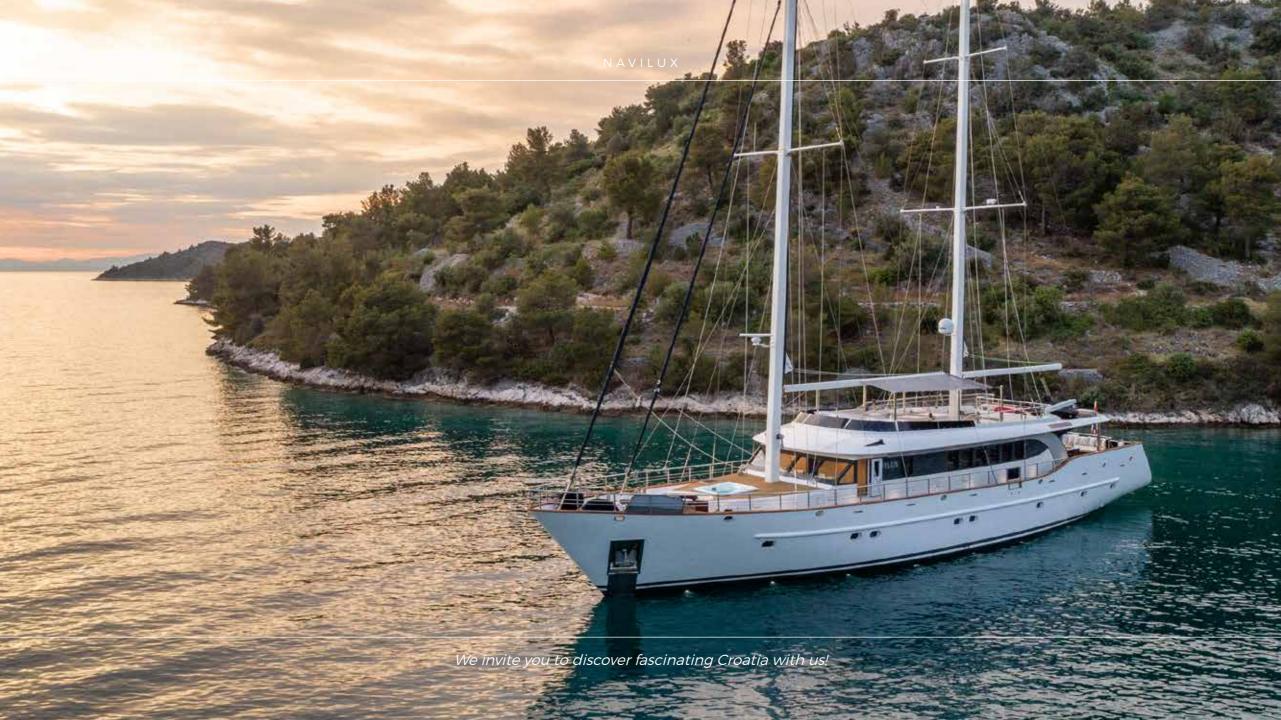

## **OVERVIEW**

The Superyacht "Navilux" was the first Premium class motor sailer built in Croatia (2012). Specifically designed and built for private charters, with outstanding service provided by her 8 attentive, local, English speaking crew members NAVILUX has developed a strong reputation as a leading luxury charter yacht in Croatia.

Boasting 37 meters in length on main deck, MSY Navilux offers accommodation for a maximum of 12 guests in 6 superb cabins (5 double and 1 twin bed cabin). Her impressive exterior provides a great deal of outdoor space for guests, while offering different areas for enjoyment;