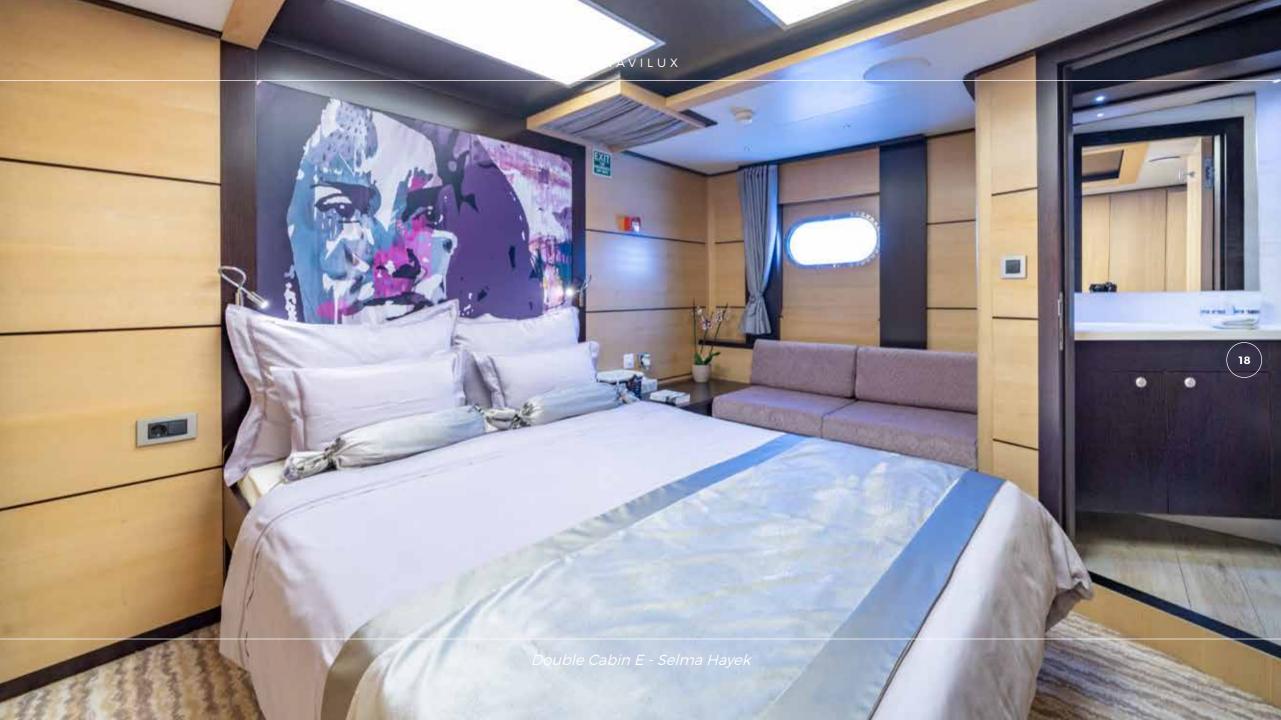

LOA **37.30 m (122' 5")** Beam **8.30 m (27' 3")** Draft **3.2 m (10' 6")** Built **2012** Builder/Designer **Gulet** Guests **12** Cabins **6** Crew **8** Speed **12.5 knots** 

1

Accommodation for up to 12 guests in **6 fairly equal** staterooms

Boasting 37 meters in length on main deck, MSY Navilux offers accommodation for a maximum of 12 guests in 6 superb cabins (5 double and 1 twin bed cabin). Her impressive exterior provides a great deal of outdoor space for guests, while offering different areas for enjoyment;