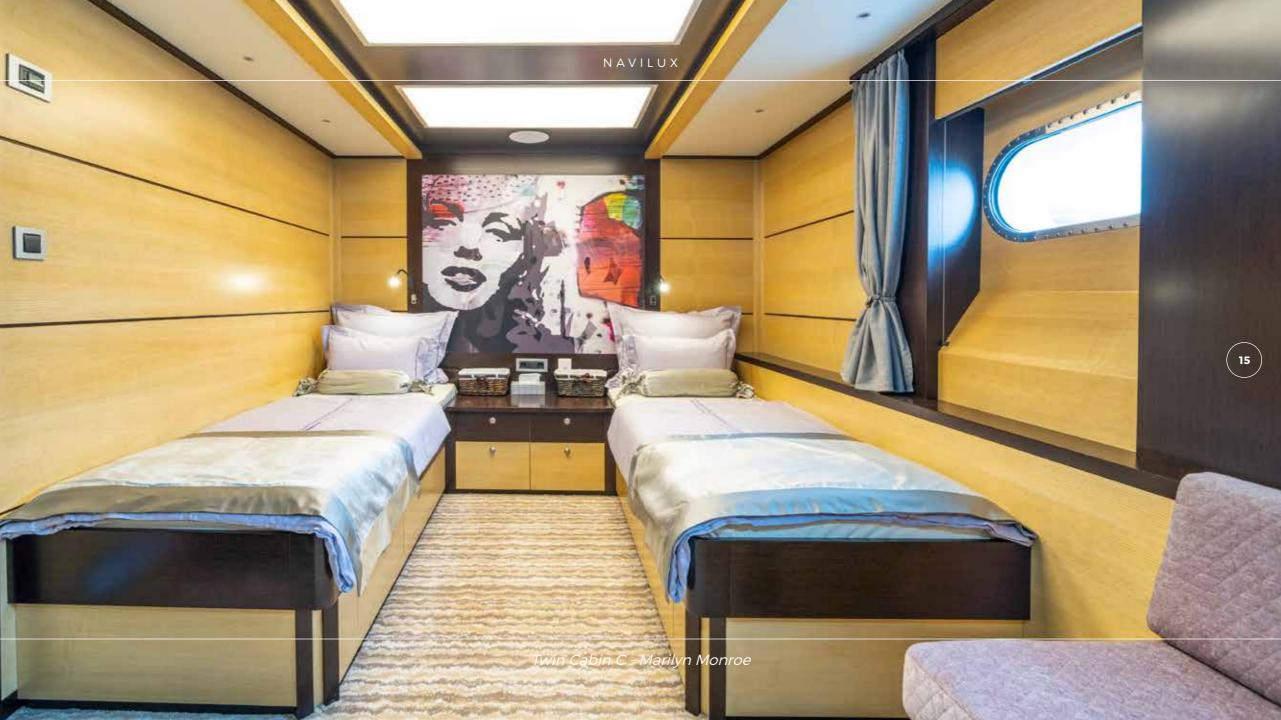

Boasting 37 meters in length on main deck, MSY Navilux offers accommodation for a maximum of 12 guests in 6 superb cabins (5 double and 1 twin bed cabin). Her impressive exterior provides a great deal of outdoor space for guests, while offering different areas for enjoyment;

**Total Crew**: 8

**Cabin Configuration:** 5 Double, 1 Twin

**Number of Beds: 7** 

**Bed Configuration:** 5 Queen, 2 Single

**Air conditioning** 

WiFi

**Deck Jacuzzi** 

21