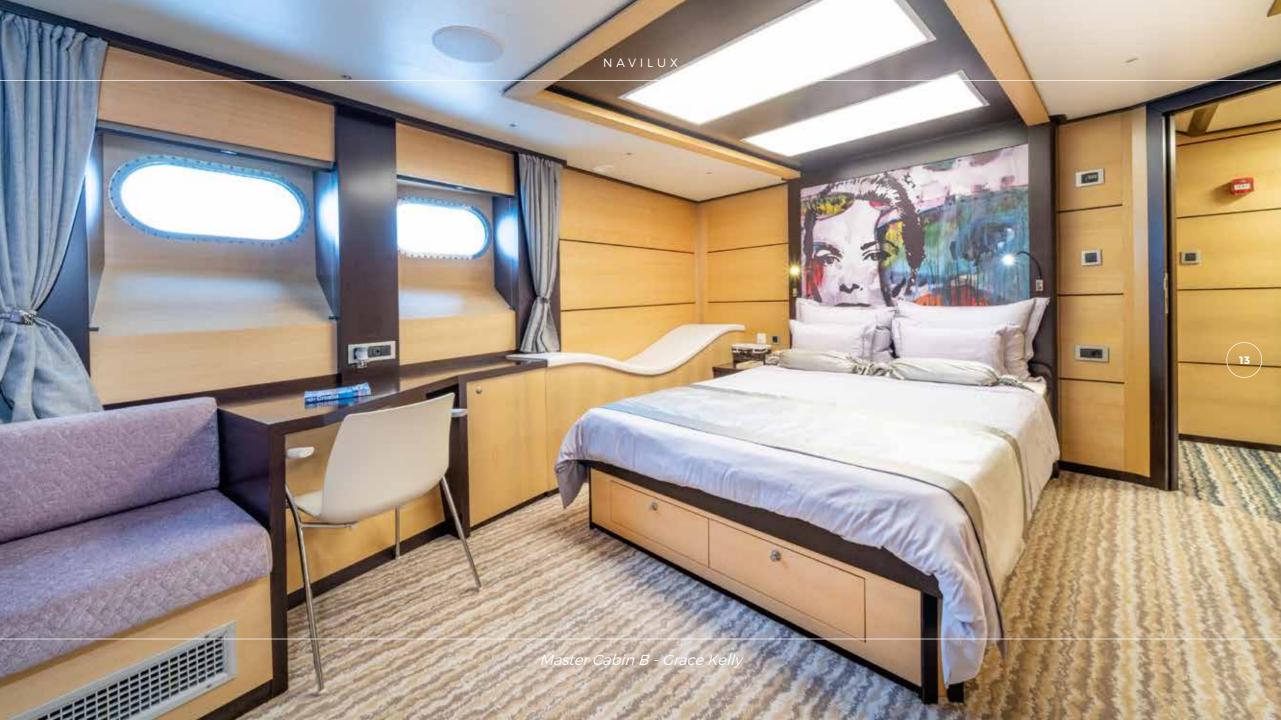

LOA **37.30 m (122' 5")** Beam **8.30 m (27' 3")** Draft **3.2 m (10' 6")** Built **2012** Builder/Designer **Gulet** Guests **12** Cabins **6** Crew **8** Speed **12.5 knots** 

1

Accommodation for up to 12 guests in **6 fairly equal** staterooms

Boasting 37 meters in length on main deck, MSY Navilux offers accommodation for a maximum of 12 guests in 6 superb cabins (5 double and 1 twin bed cabin). Her impressive exterior provides a great deal of outdoor space for guests, while offering different areas for enjoyment;

**Total Crew**: 8

**Cabin Configuration:** 5 Double, 1 Twin

**Number of Beds: 7** 

**Bed Configuration:** 5 Queen, 2 Single

**Air conditioning** 

WiFi

**Deck Jacuzzi** 

21