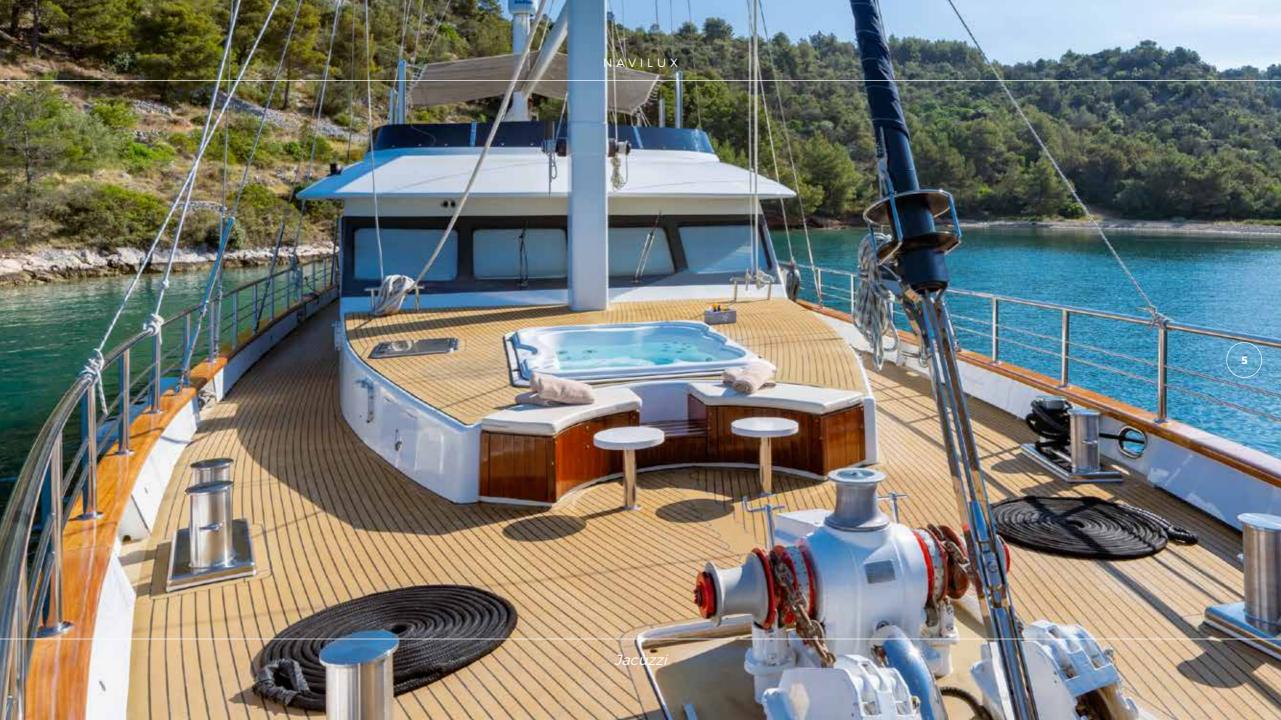

2

Vast salon with spacious dining table

3

Sheltered aft deck with al fresco dining area and sun mattresses for an additional lounging area

**Lounge area** with **jacuzzi** on the foredeck

- · huge sunbathing and lounge area on the top deck,
- · lounge area with jacuzzi on the foredeck,
- · aft deck furnished with al fresco dining table and chairs, sheltered from the sun; as well, sun mattresses for an additional lounging area.