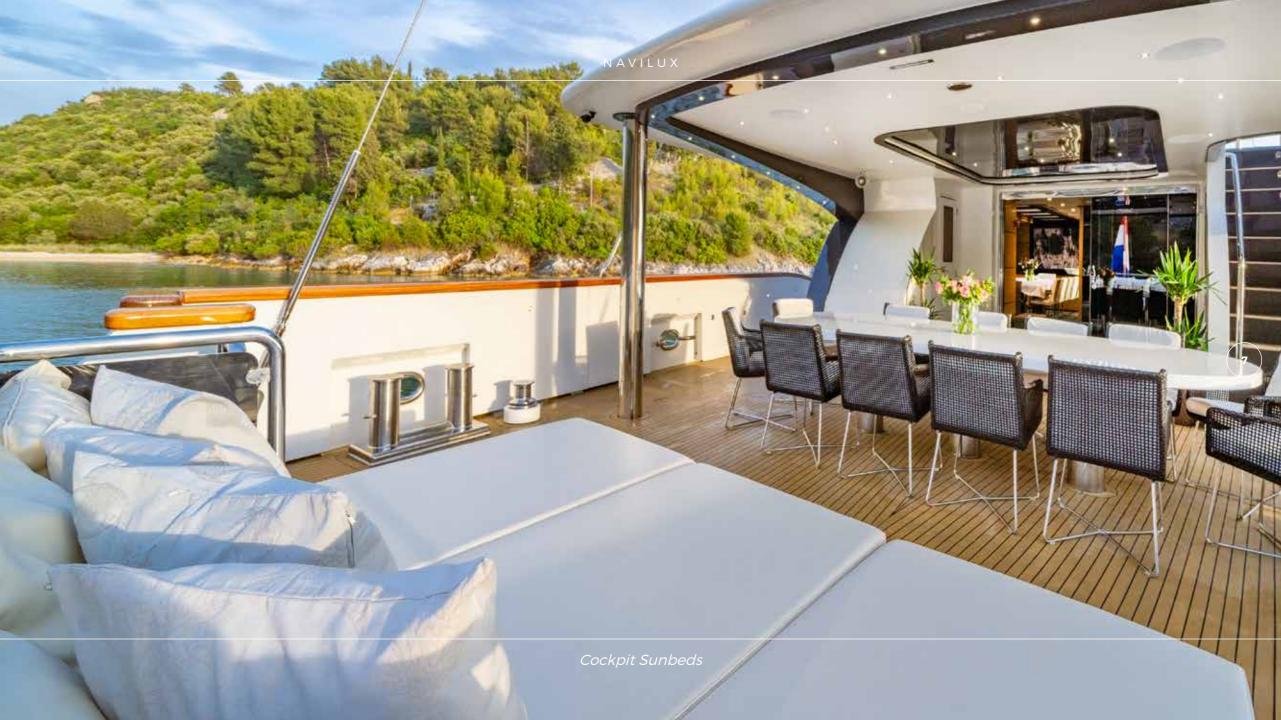

2

Vast salon with spacious dining table

3

Sheltered aft deck with al fresco dining area and sun mattresses for an additional lounging area

**Lounge area** with **jacuzzi** on the foredeck

- · huge sunbathing and lounge area on the top deck,
- · lounge area with jacuzzi on the foredeck,
- · aft deck furnished with al fresco dining table and chairs, sheltered from the sun; as well, sun mattresses for an additional lounging area.