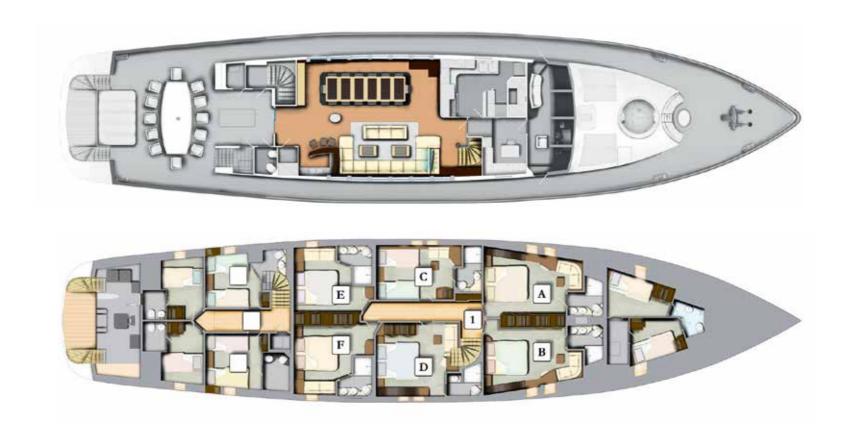

LOA **37.30 m (122' 5")** Beam **8.30 m (27' 3")** Draft **3.2 m (10' 6")** Built **2012** Builder/Designer **Gulet** Guests **12** Cabins **6** Crew **8** Speed **12.5 knots** 

1

Accommodation for up to 12 guests in **6 fairly equal** staterooms

2

Vast salon with spacious dining table

3

Sheltered aft deck with al fresco dining area and sun mattresses for an additional lounging area

**Lounge area** with **jacuzzi** on the foredeck

Boasting 37 meters in length on main deck, MSY Navilux offers accommodation for a maximum of 12 guests in 6 superb cabins (5 double and 1 twin bed cabin). Her impressive exterior provides a great deal of outdoor space for guests, while offering different areas for enjoyment;