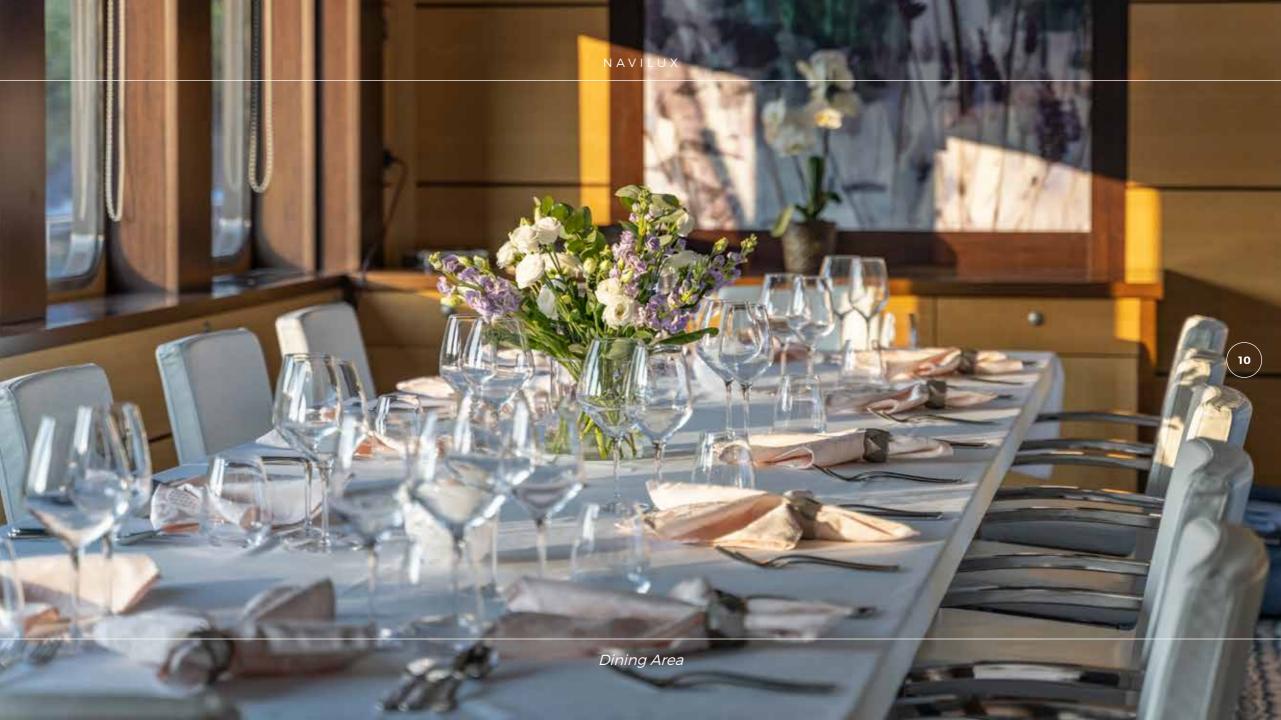

2

Vast salon with spacious dining table

3

Sheltered aft deck with al fresco dining area and sun mattresses for an additional lounging area

**Lounge area** with **jacuzzi** on the foredeck

Boasting 37 meters in length on main deck, MSY Navilux offers accommodation for a maximum of 12 guests in 6 superb cabins (5 double and 1 twin bed cabin). Her impressive exterior provides a great deal of outdoor space for guests, while offering different areas for enjoyment;

- · huge sunbathing and lounge area on the top deck,
- · lounge area with jacuzzi on the foredeck,
- · aft deck furnished with al fresco dining table and chairs, sheltered from the sun; as well, sun mattresses for an additional lounging area.