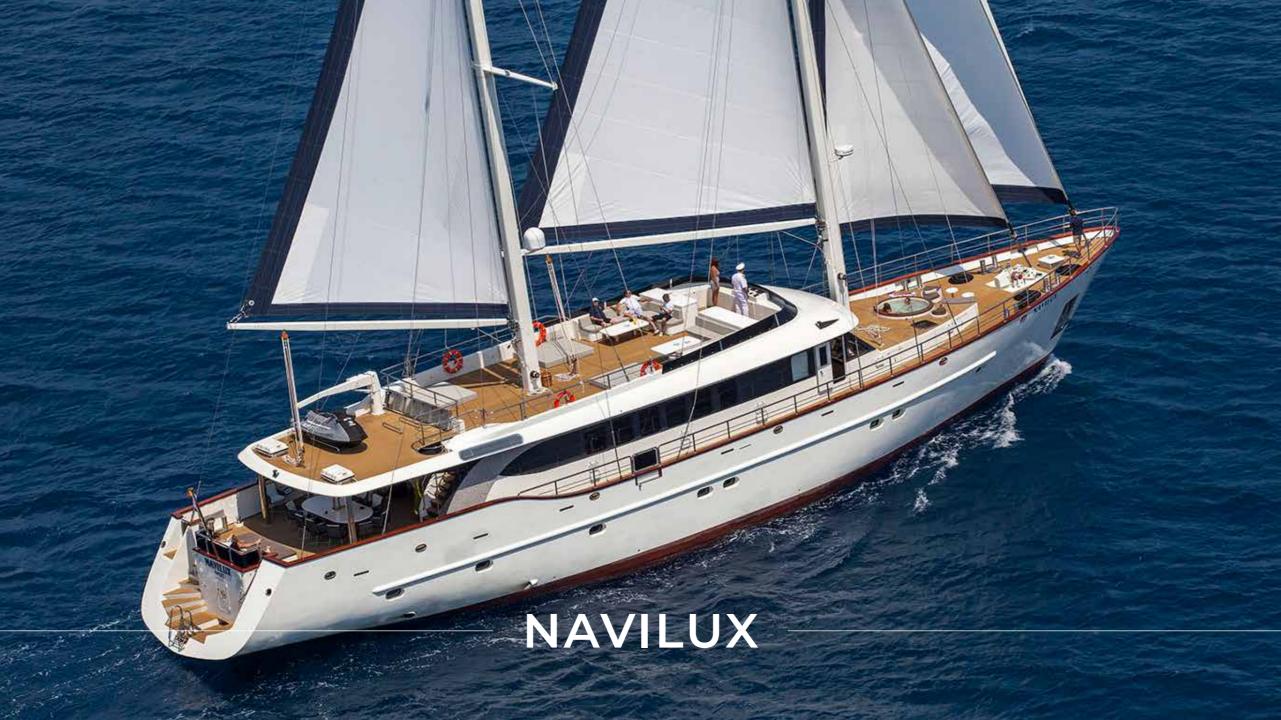

## **OVERVIEW**

The Superyacht "Navilux" was the first Premium class motor sailer built in Croatia (2012). Specifically designed and built for private charters, with outstanding service provided by her 8 attentive, local, English speaking crew members NAVILUX has developed a strong reputation as a leading luxury charter yacht in Croatia.

Boasting 37 meters in length on main deck, MSY Navilux offers accommodation for a maximum of 12 guests in 6 superb cabins (5 double and 1 twin bed cabin). Her impressive exterior provides a great deal of outdoor space for guests, while offering different areas for enjoyment;