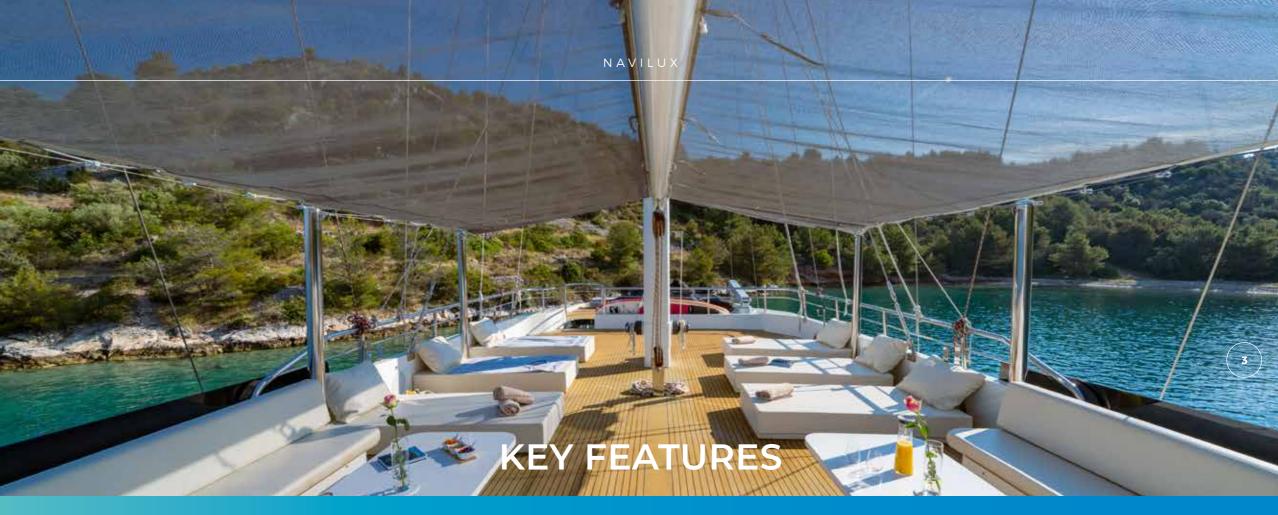

2

Vast salon with spacious dining table

3

Sheltered aft deck with al fresco dining area and sun mattresses for an additional lounging area

**Lounge area** with **jacuzzi** on the foredeck

- · huge sunbathing and lounge area on the top deck,
- · lounge area with jacuzzi on the foredeck,
- · aft deck furnished with al fresco dining table and chairs, sheltered from the sun; as well, sun mattresses for an additional lounging area.