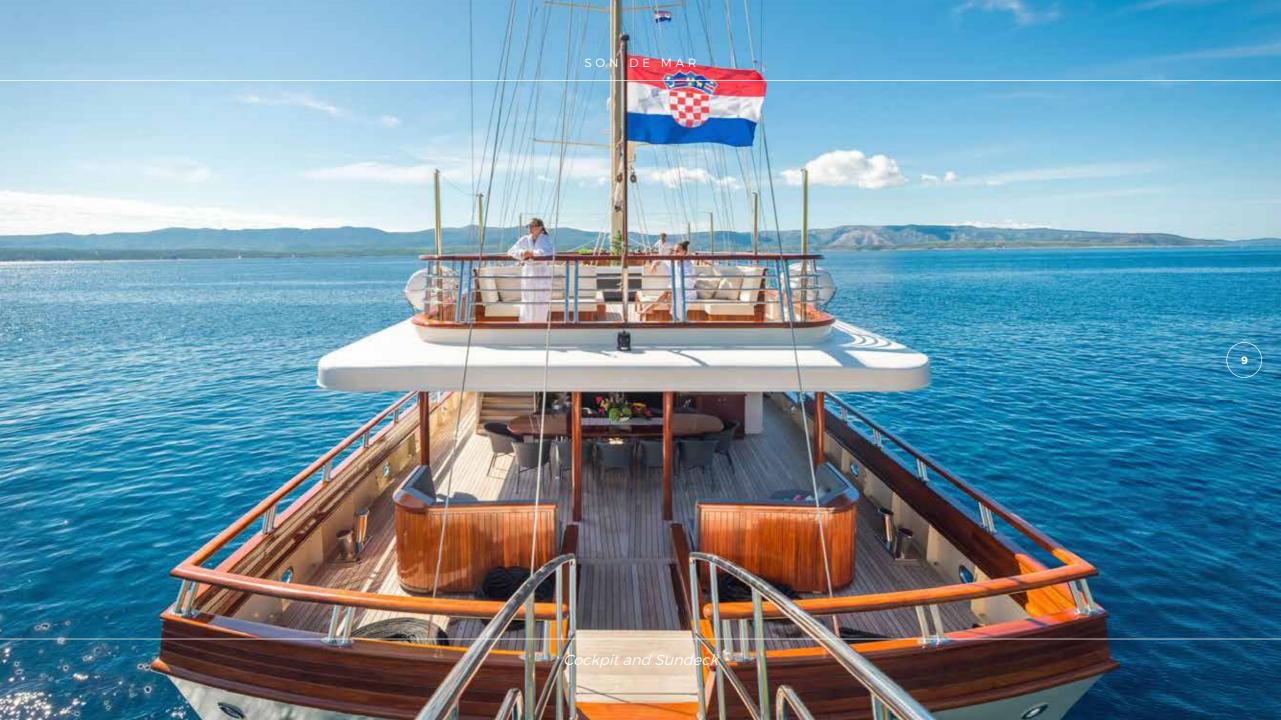

Vast outdoor space: aft with dining table and lounge area behind it, the front part of the main deck comprises another lounge area with cocktail tables while the complete area of the impressive sun deck is completely dedicated to the enjoyment of guests; jacuzzi, bar, sunbathing and lounge area – all are there – leaving enough space to be used as the dance floor.