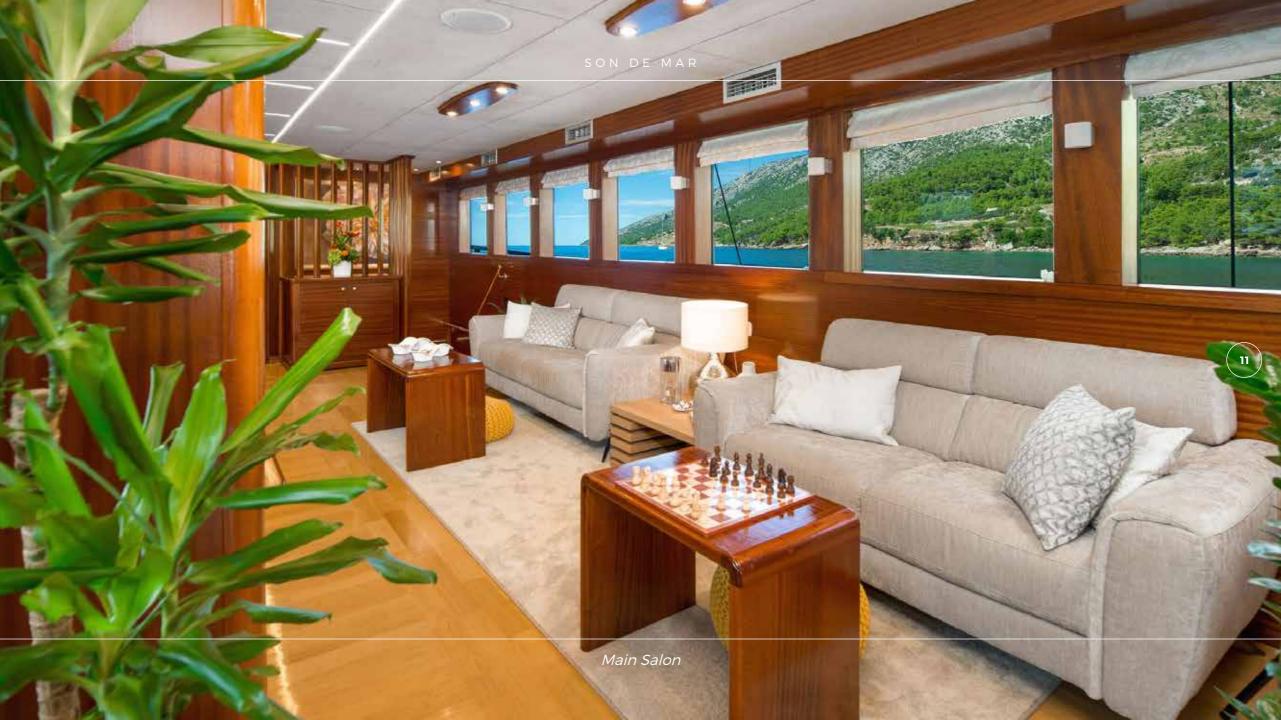

Warm wooden interior MSY Son de Mar generates an intimate atmosphere, as it is a well-known area of genuine, clear comfort. An airy and vast salon defined by neat lines and balanced colors captures with pleasant, sophisticated simplicity. Large dining table with comfy chairs faces lounge areas. The bar is placed in the front part of the salon. Up front from the salon is the spacious galley.