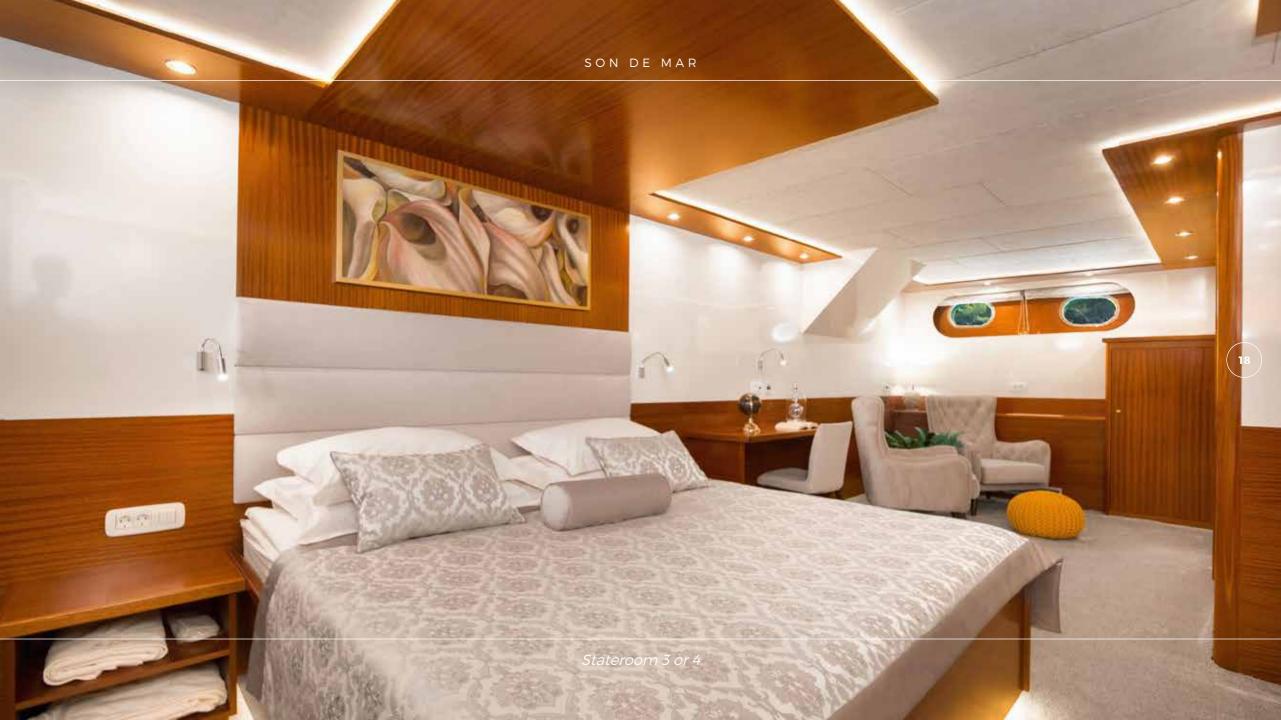

Guests' staterooms are placed below deck; approached by two entrances from the salon: front salon stairs lead to 4 staterooms (master, 2 doubles, and 1 twin) while 2 double-bed staterooms and sauna placed in the aft are approached from the stairs in the back area of the salon.