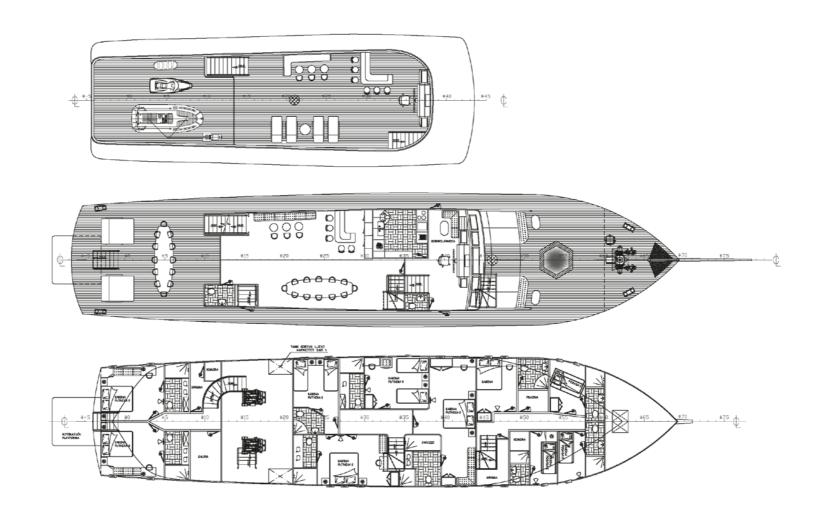

Guests' staterooms are placed below deck; approached by two entrances from the salon: front salon stairs lead to 4 staterooms (master, 2 doubles, and 1 twin) while 2 double-bed staterooms and sauna placed in the aft are approached from the stairs in the back area of the salon.

Warm wooden interior MSY Son de Mar generates an intimate atmosphere, as it is a well-known area of genuine, clear comfort. An airy and vast salon defined by neat lines and balanced colors captures with pleasant, sophisticated simplicity. Large dining table with comfy chairs faces lounge areas. The bar is placed in the front part of the salon. Up front from the salon is the spacious galley.

Vast outdoor space: aft with dining table and lounge area behind it, the front part of the main deck comprises another lounge area with cocktail tables while the complete area of the impressive sun deck is completely dedicated to the enjoyment of guests; jacuzzi, bar, sunbathing and lounge area – all are there – leaving enough space to be used as the dance floor.