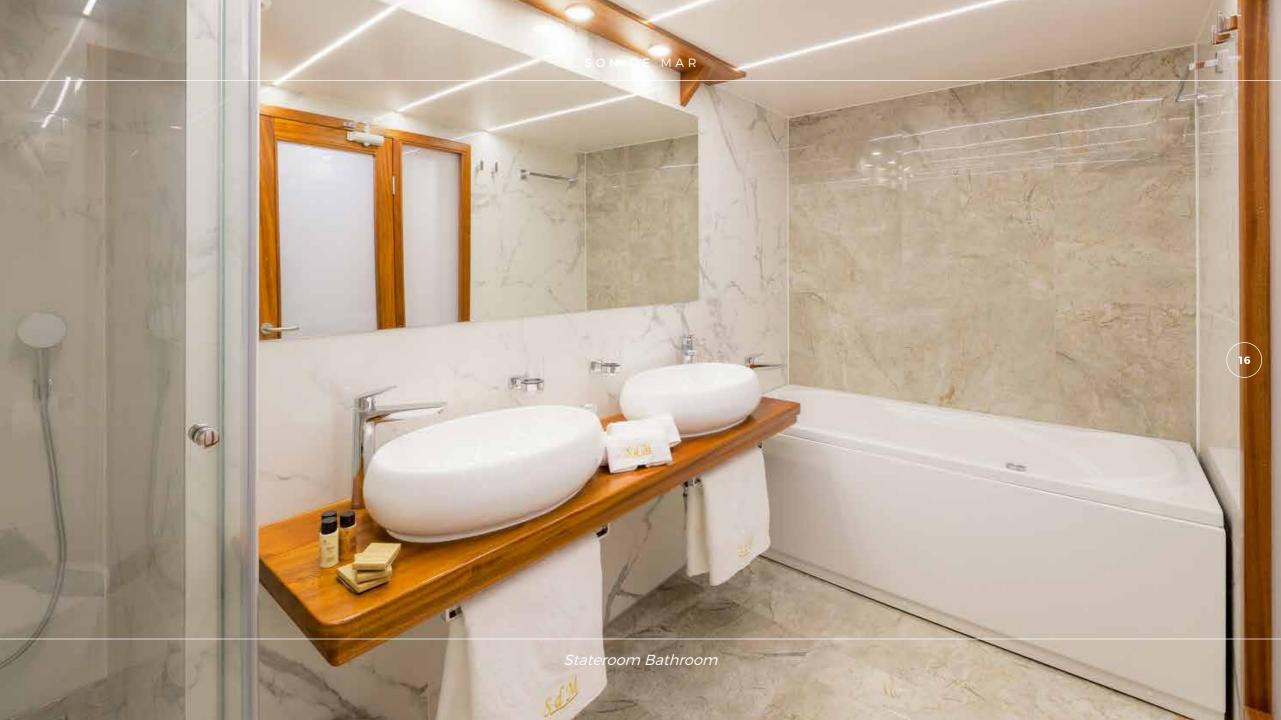

Guests' staterooms are placed below deck; approached by two entrances from the salon: front salon stairs lead to 4 staterooms (master, 2 doubles, and 1 twin) while 2 double-bed staterooms and sauna placed in the aft are approached from the stairs in the back area of the salon.