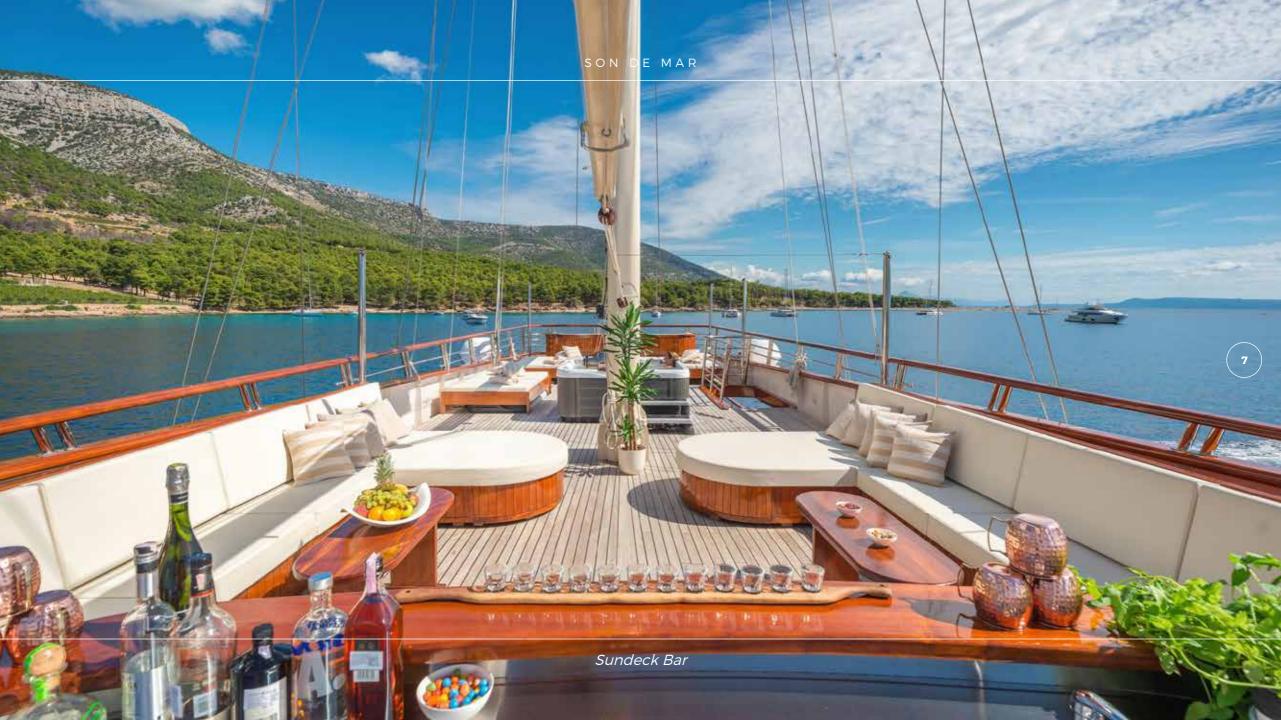

Vast outdoor space: aft with dining table and lounge area behind it, the front part of the main deck comprises another lounge area with cocktail tables while the complete area of the impressive sun deck is completely dedicated to the enjoyment of guests; jacuzzi, bar, sunbathing and lounge area – all are there – leaving enough space to be used as the dance floor.