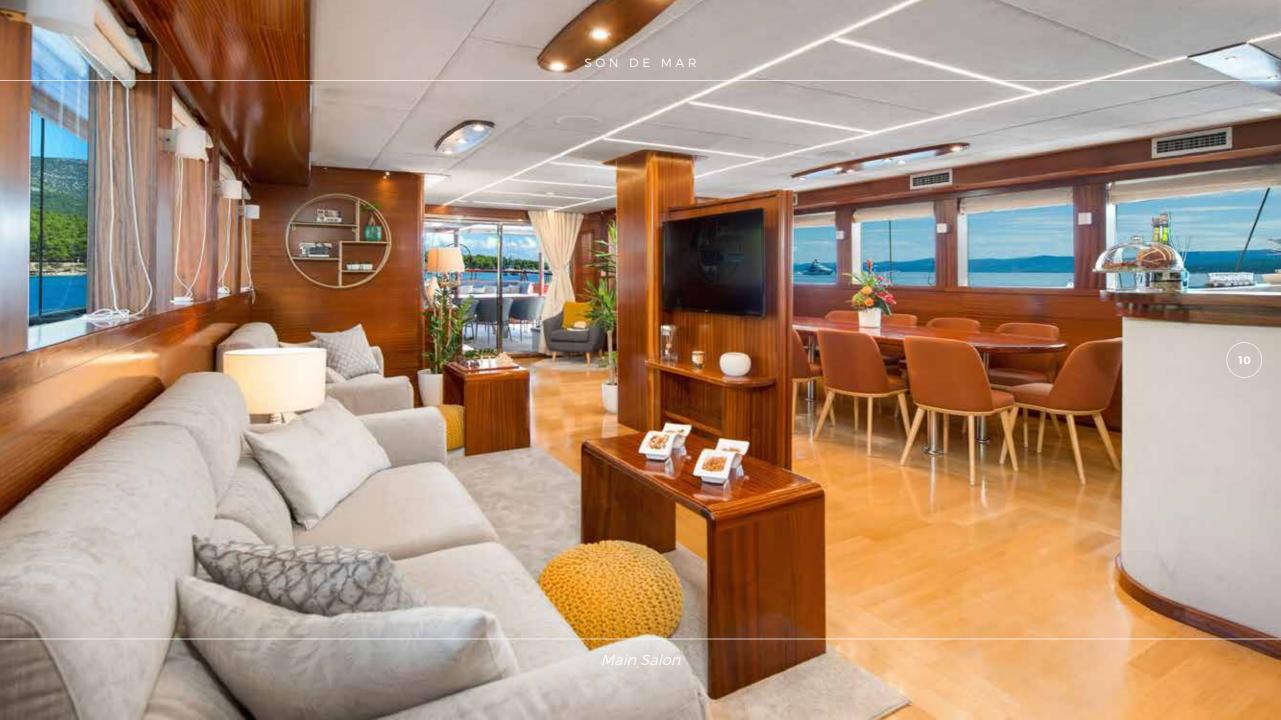

Warm wooden interior MSY Son de Mar generates an intimate atmosphere, as it is a well-known area of genuine, clear comfort. An airy and vast salon defined by neat lines and balanced colors captures with pleasant, sophisticated simplicity. Large dining table with comfy chairs faces lounge areas. The bar is placed in the front part of the salon. Up front from the salon is the spacious galley.