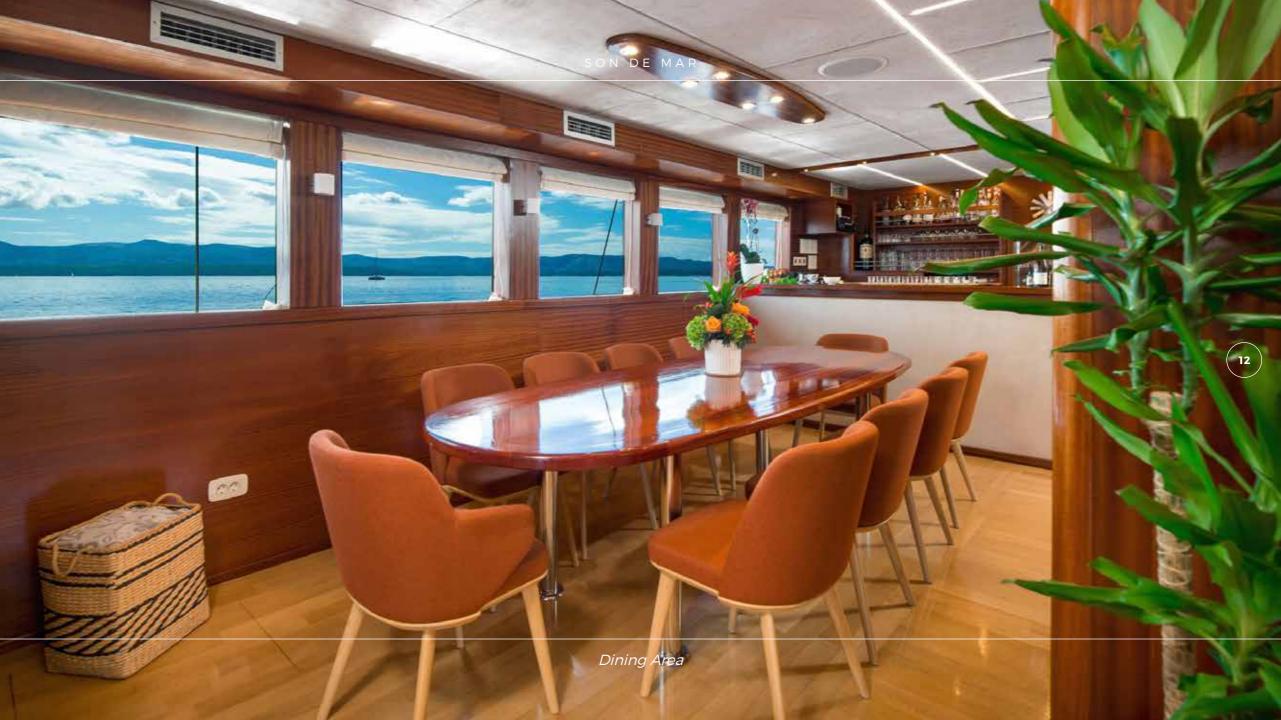

Warm wooden interior MSY Son de Mar generates an intimate atmosphere, as it is a well-known area of genuine, clear comfort. An airy and vast salon defined by neat lines and balanced colors captures with pleasant, sophisticated simplicity. Large dining table with comfy chairs faces lounge areas. The bar is placed in the front part of the salon. Up front from the salon is the spacious galley.