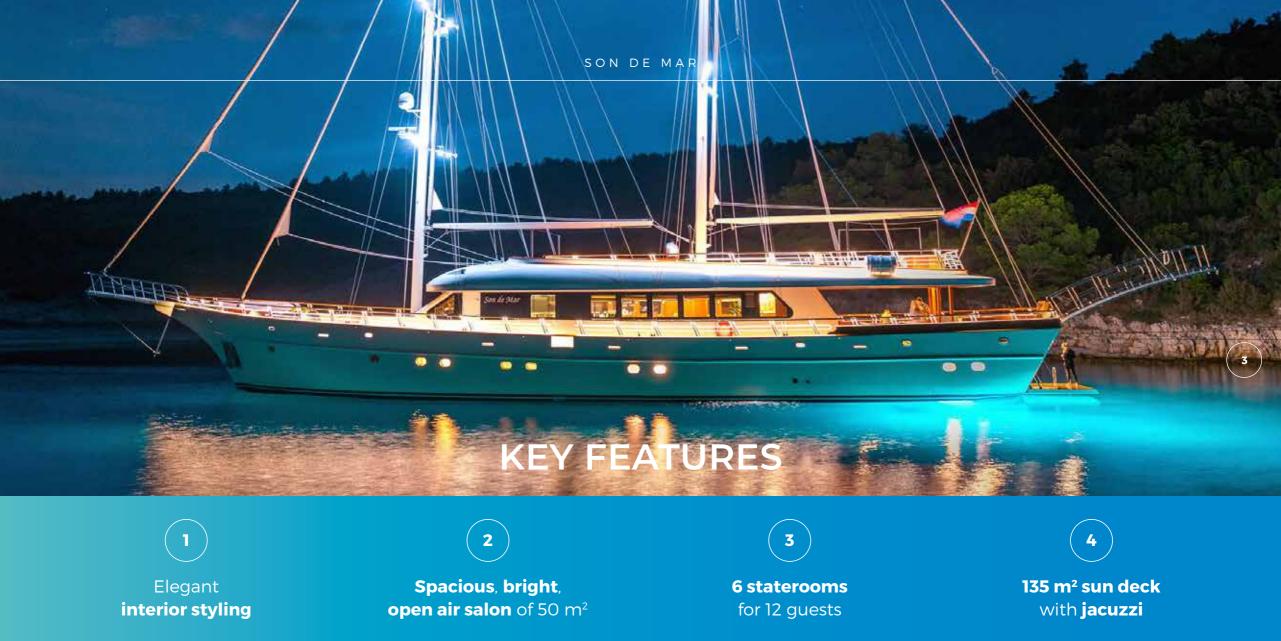

Guests' staterooms are placed below deck; approached by two entrances from the salon: front salon stairs lead to 4 staterooms (master, 2 doubles, and 1 twin) while 2 double-bed staterooms and sauna placed in the aft are approached from the stairs in the back area of the salon.

Warm wooden interior MSY Son de Mar generates an intimate atmosphere, as it is a well-known area of genuine, clear comfort. An airy and vast salon defined by neat lines and balanced colors captures with pleasant, sophisticated simplicity. Large dining table with comfy chairs faces lounge areas. The bar is placed in the front part of the salon. Up front from the salon is the spacious galley.

Vast outdoor space: aft with dining table and lounge area behind it, the front part of the main deck comprises another lounge area with cocktail tables while the complete area of the impressive sun deck is completely dedicated to the enjoyment of guests; jacuzzi, bar, sunbathing and lounge area – all are there – leaving enough space to be used as the dance floor.