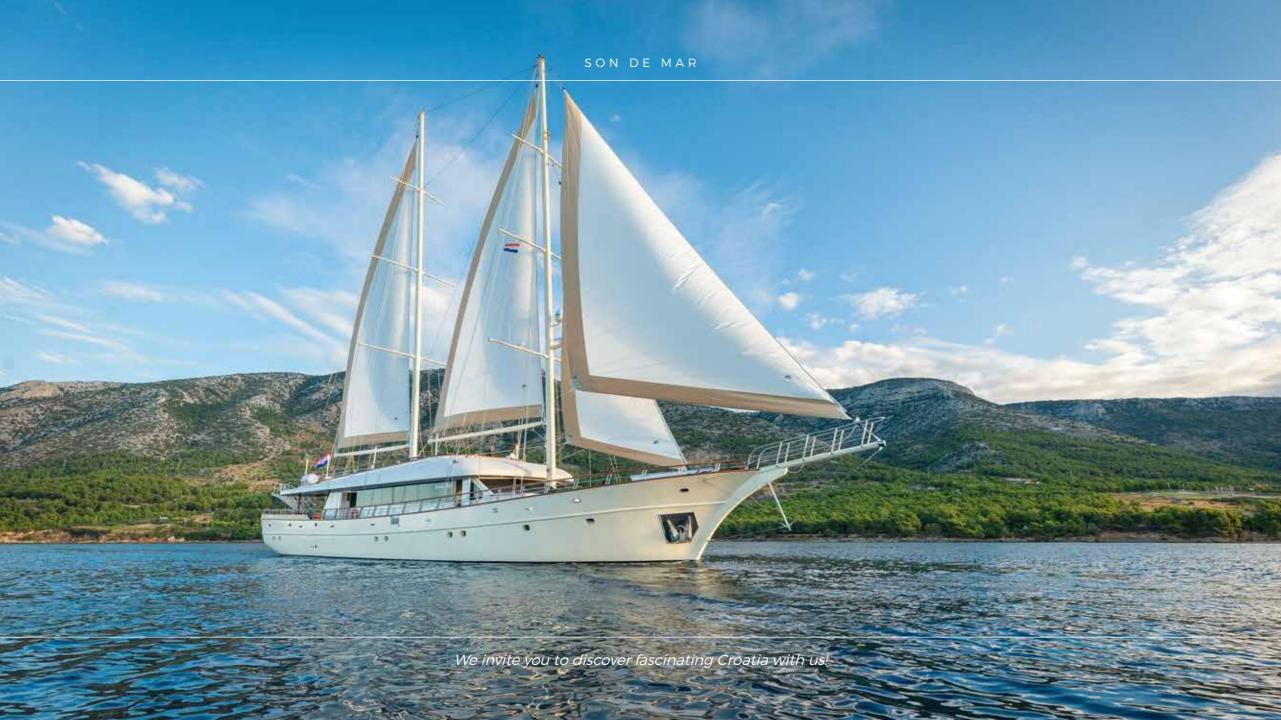

## **OVERVIEW**

Son de Mar is brand new, 45-meter long custom built MSY. She is created, owned, and operated by experienced yacht charter professionals. As a product of joined knowledge in yacht building, interior woodwork, and luxury yacht charter service, Son de Mar is completed with an exceptional crew whose members have been working as a team for a longer time. Persuasive combination of excellent service, superior knowledge of the sailing area and new yacht make MSY Son de Mar mandatory suggestion when it comes to choosing the right motor sailer in Adriatic.

Son de Mar Yacht for Charter is available in Croatia and is located in Split as the Homeport.