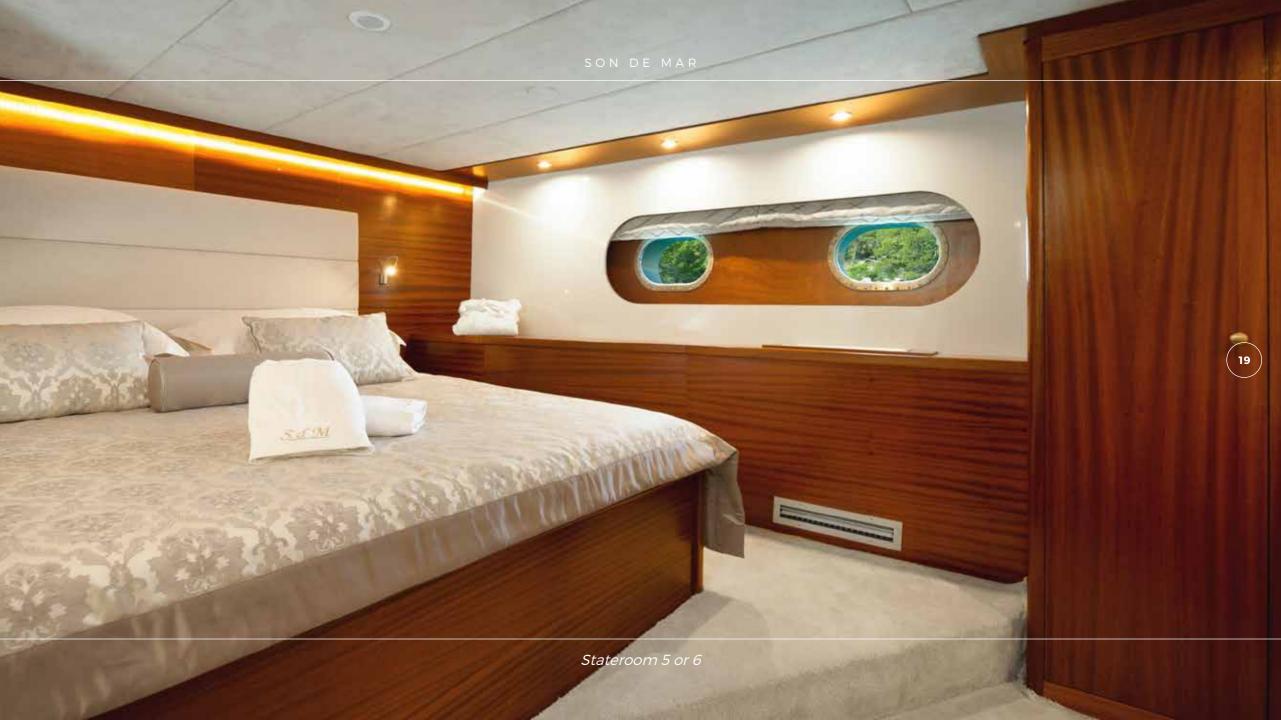

Guests' staterooms are placed below deck; approached by two entrances from the salon: front salon stairs lead to 4 staterooms (master, 2 doubles, and 1 twin) while 2 double-bed staterooms and sauna placed in the aft are approached from the stairs in the back area of the salon.