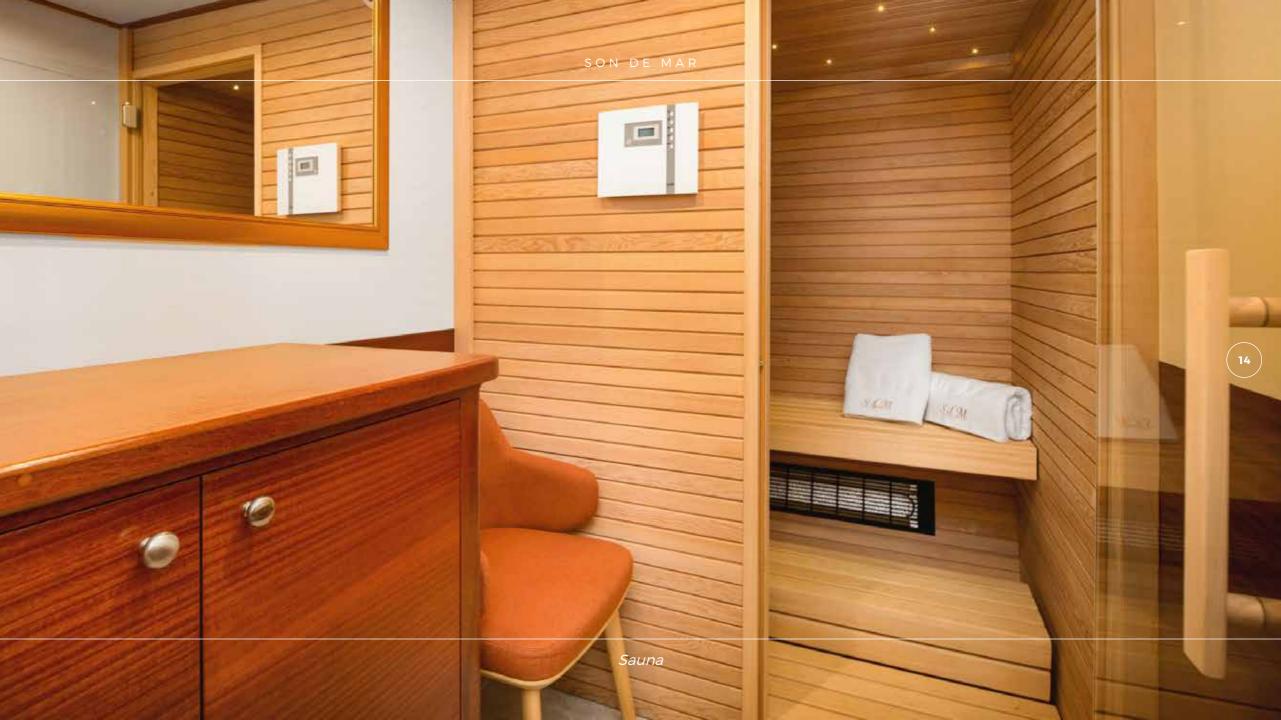

Guests' staterooms are placed below deck; approached by two entrances from the salon: front salon stairs lead to 4 staterooms (master, 2 doubles, and 1 twin) while 2 double-bed staterooms and sauna placed in the aft are approached from the stairs in the back area of the salon.