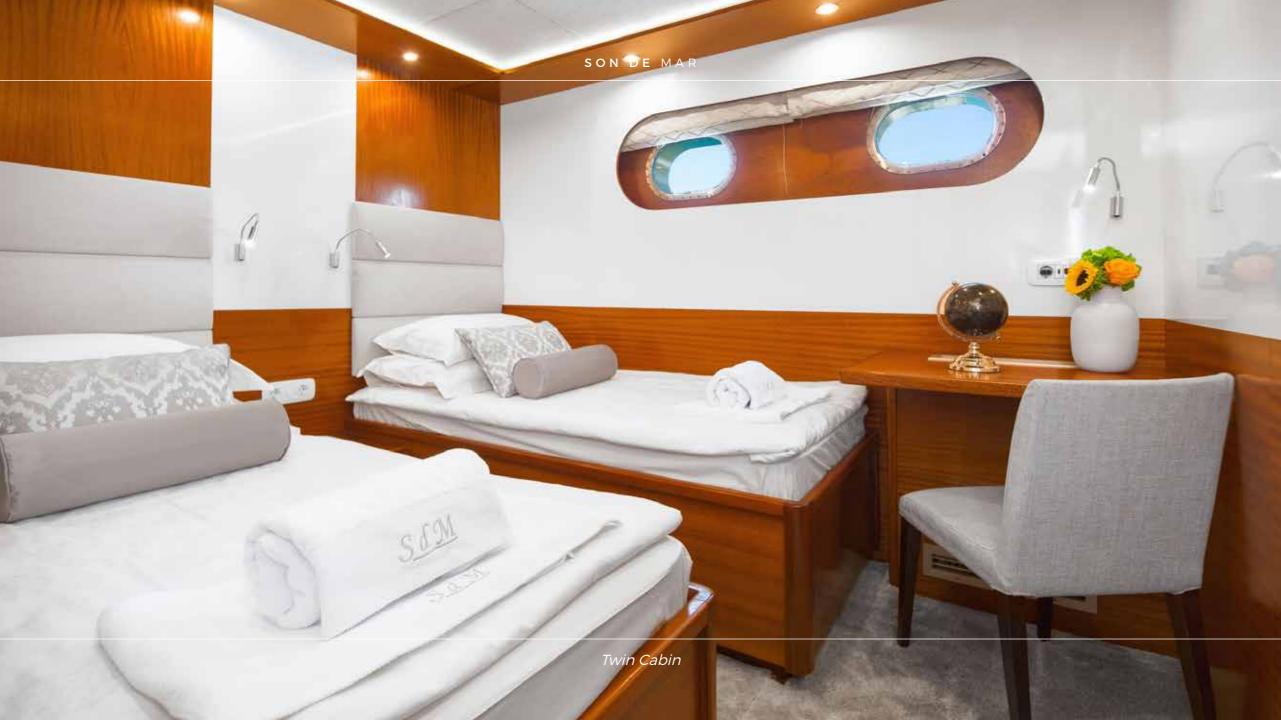

Guests' staterooms are placed below deck; approached by two entrances from the salon: front salon stairs lead to 4 staterooms (master, 2 doubles, and 1 twin) while 2 double-bed staterooms and sauna placed in the aft are approached from the stairs in the back area of the salon.

Engines: 2 x Cummins Q11 450 HP

Generators: 1 x Janmar 35 Kw. 1x Fiat 65 Kw

Fuel consumption: 60 Litres/Hr

Cruising speed: 9 knots

**Number of Cabins: 6** 

**Total Guests: 12** 

**Total Crew: 7** 

Cabin Configuration: 5 Double, 1 Twin