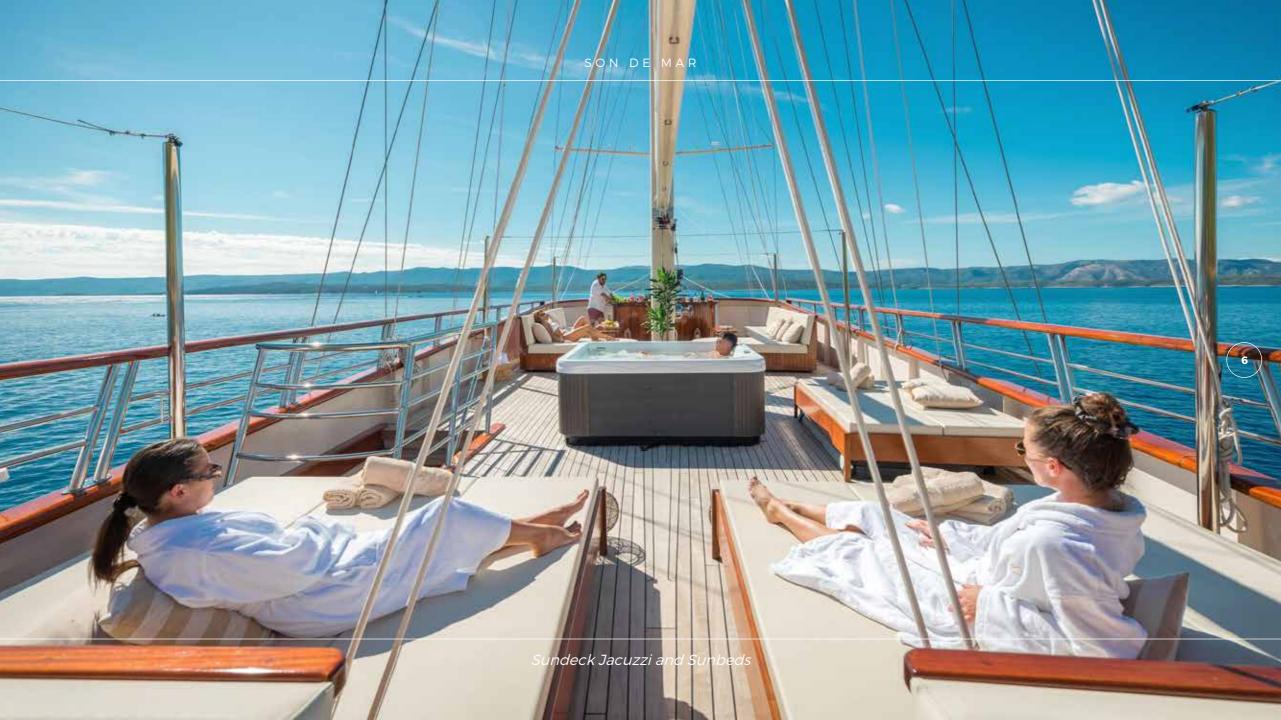

Vast outdoor space: aft with dining table and lounge area behind it, the front part of the main deck comprises another lounge area with cocktail tables while the complete area of the impressive sun deck is completely dedicated to the enjoyment of guests; jacuzzi, bar, sunbathing and lounge area – all are there – leaving enough space to be used as the dance floor.