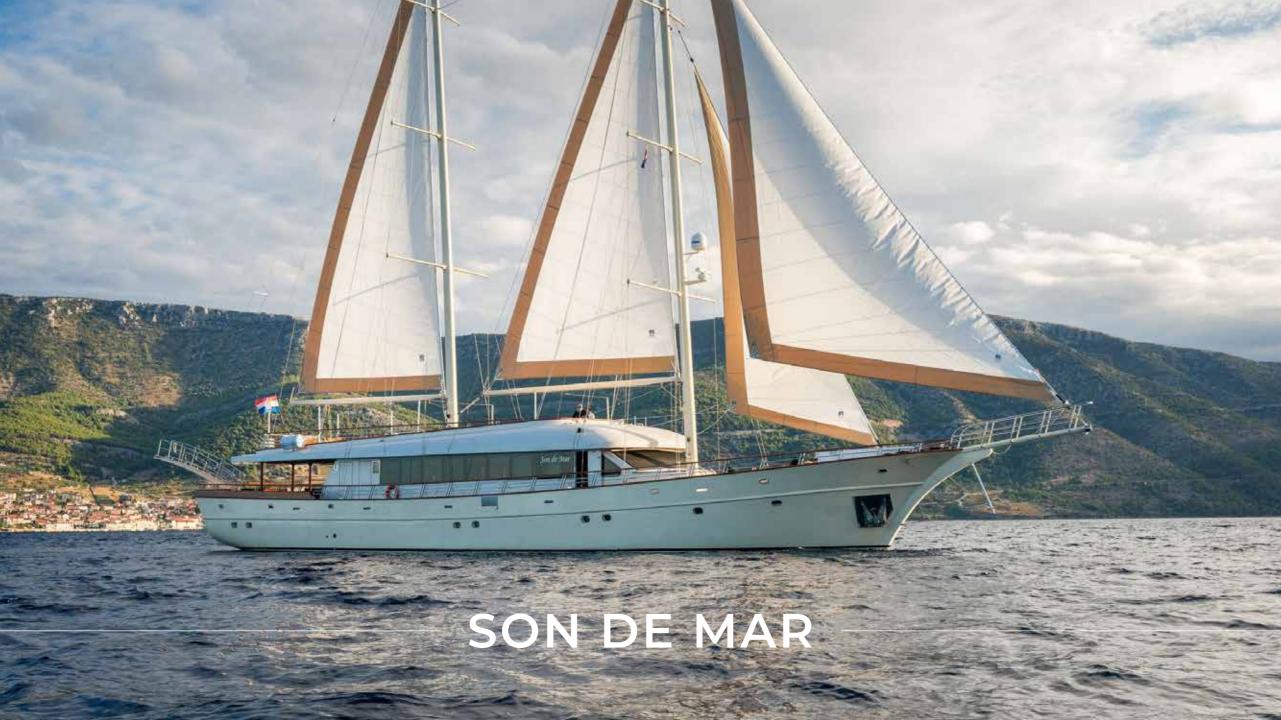

## **OVERVIEW**

Son de Mar is brand new, 45-meter long custom built MSY. She is created, owned, and operated by experienced yacht charter professionals. As a product of joined knowledge in yacht building, interior woodwork, and luxury yacht charter service, Son de Mar is completed with an exceptional crew whose members have been working as a team for a longer time. Persuasive combination of excellent service, superior knowledge of the sailing area and new yacht make MSY Son de Mar mandatory suggestion when it comes to choosing the right motor sailer in Adriatic.