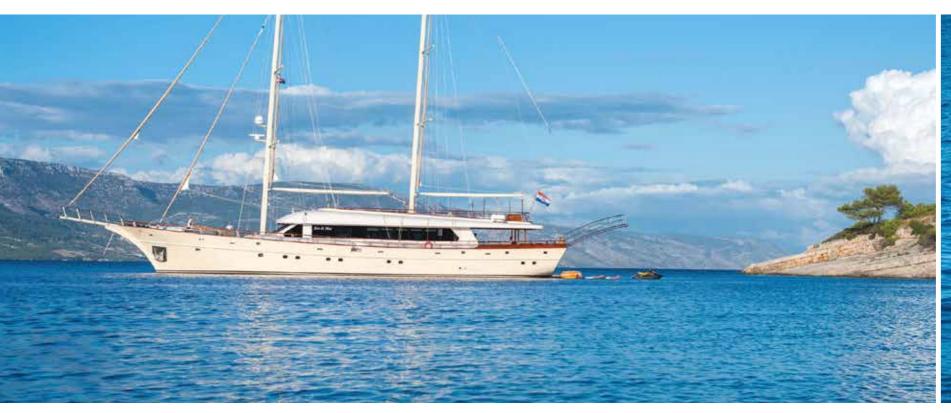

## **OVERVIEW**

Son de Mar is brand new, 45-meter long custom built MSY. She is created, owned, and operated by experienced yacht charter professionals. As a product of joined knowledge in yacht building, interior woodwork, and luxury yacht charter service, Son de Mar is completed with an exceptional crew whose members have been working as a team for a longer time. Persuasive combination of excellent service, superior knowledge of the sailing area and new yacht make MSY Son de Mar mandatory suggestion when it comes to choosing the right motor sailer in Adriatic.

Son de Mar Yacht for Charter is available in Croatia and is located in Split as the Homeport.