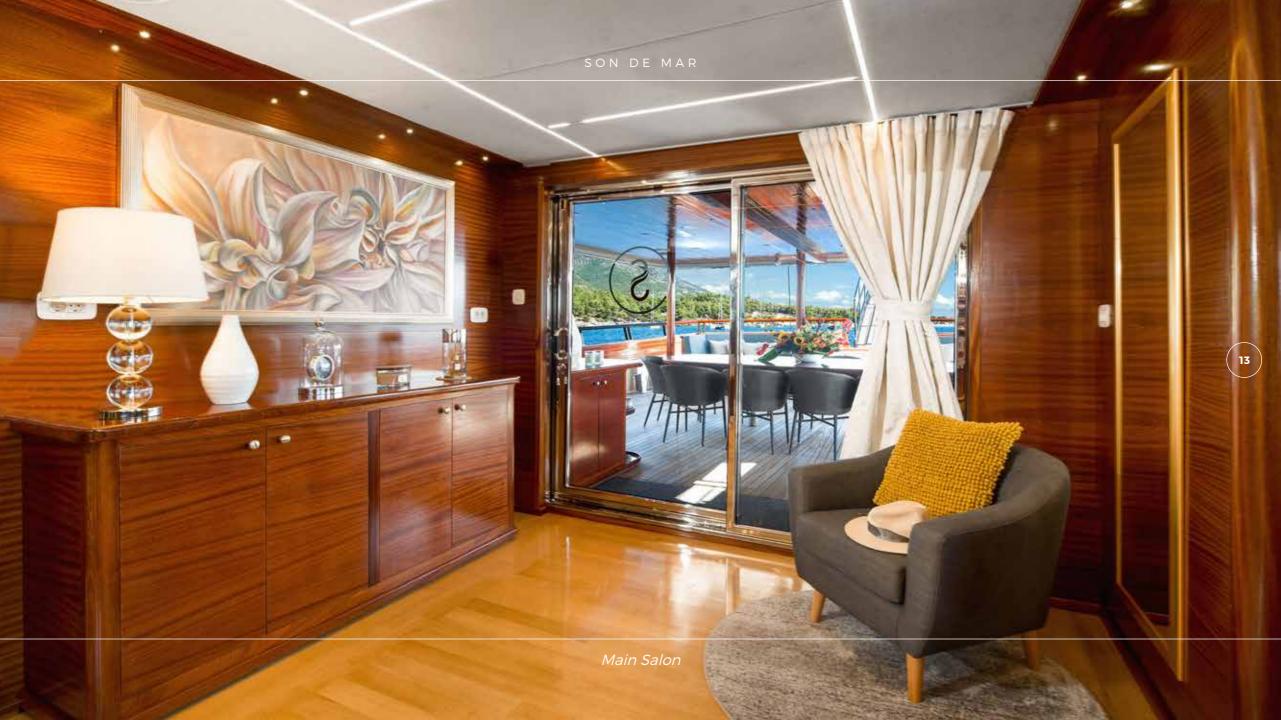

Warm wooden interior MSY Son de Mar generates an intimate atmosphere, as it is a well-known area of genuine, clear comfort. An airy and vast salon defined by neat lines and balanced colors captures with pleasant, sophisticated simplicity. Large dining table with comfy chairs faces lounge areas. The bar is placed in the front part of the salon. Up front from the salon is the spacious galley.