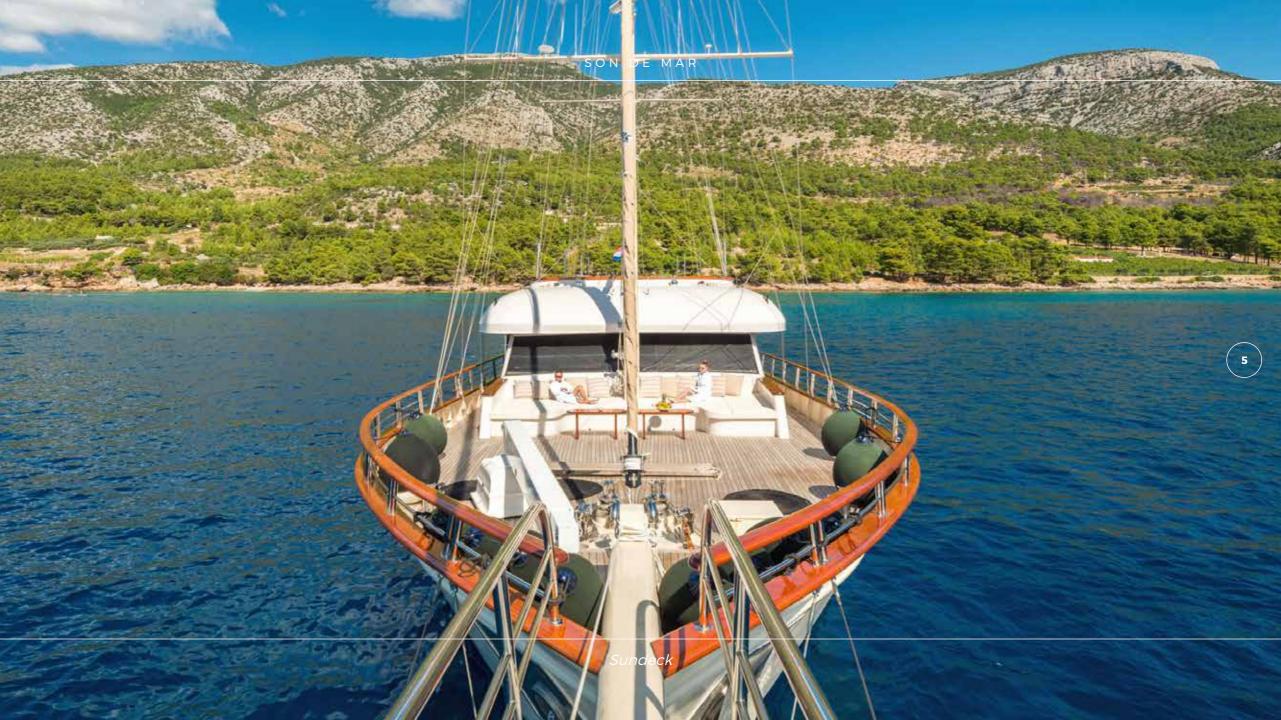

Vast outdoor space: aft with dining table and lounge area behind it, the front part of the main deck comprises another lounge area with cocktail tables while the complete area of the impressive sun deck is completely dedicated to the enjoyment of guests; jacuzzi, bar, sunbathing and lounge area – all are there – leaving enough space to be used as the dance floor.