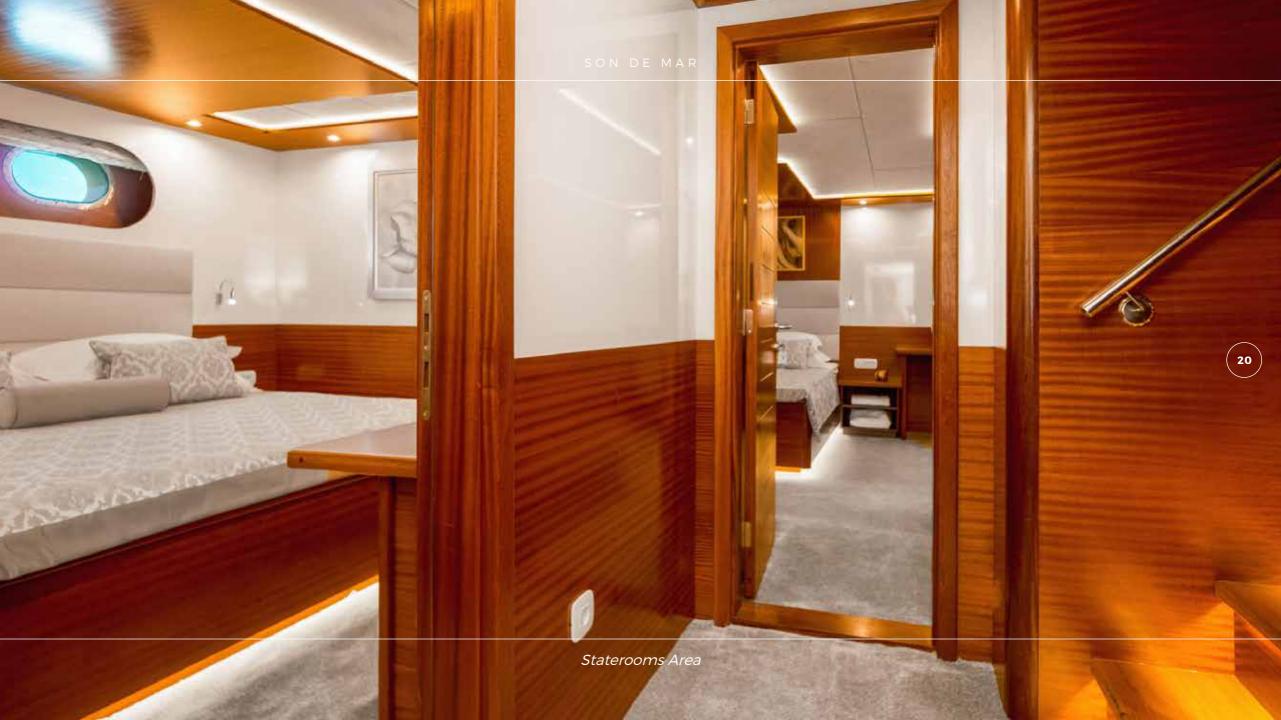

Guests' staterooms are placed below deck; approached by two entrances from the salon: front salon stairs lead to 4 staterooms (master, 2 doubles, and 1 twin) while 2 double-bed staterooms and sauna placed in the aft are approached from the stairs in the back area of the salon.