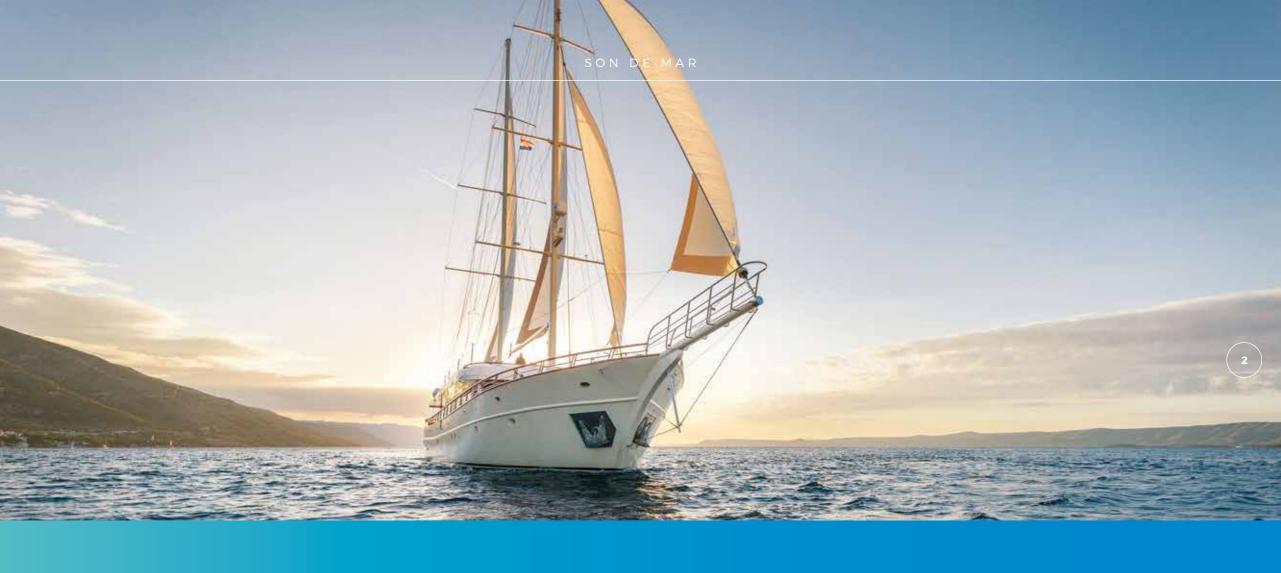

## **OVERVIEW**

Son de Mar is brand new, 45-meter long custom built MSY. She is created, owned, and operated by experienced yacht charter professionals. As a product of joined knowledge in yacht building, interior woodwork, and luxury yacht charter service, Son de Mar is completed with an exceptional crew whose members have been working as a team for a longer time. Persuasive combination of excellent service, superior knowledge of the sailing area and new yacht make MSY Son de Mar mandatory suggestion when it comes to choosing the right motor sailer in Adriatic.