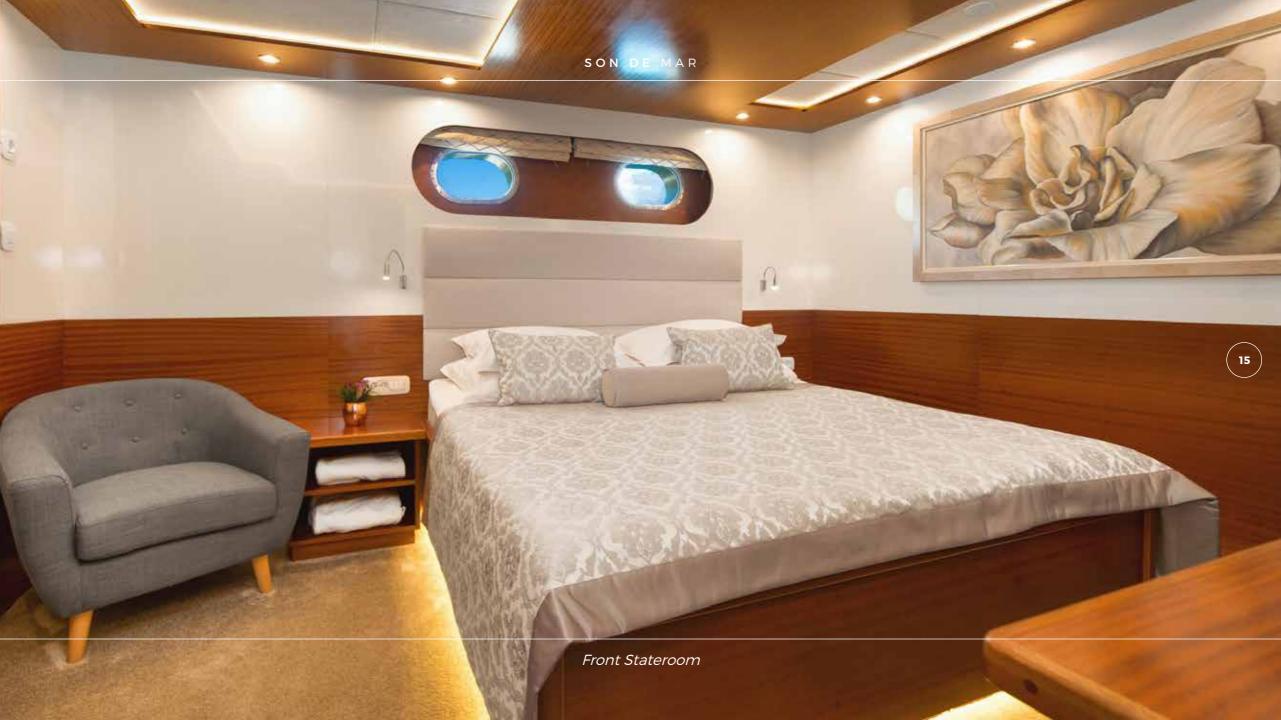

Guests' staterooms are placed below deck; approached by two entrances from the salon: front salon stairs lead to 4 staterooms (master, 2 doubles, and 1 twin) while 2 double-bed staterooms and sauna placed in the aft are approached from the stairs in the back area of the salon.