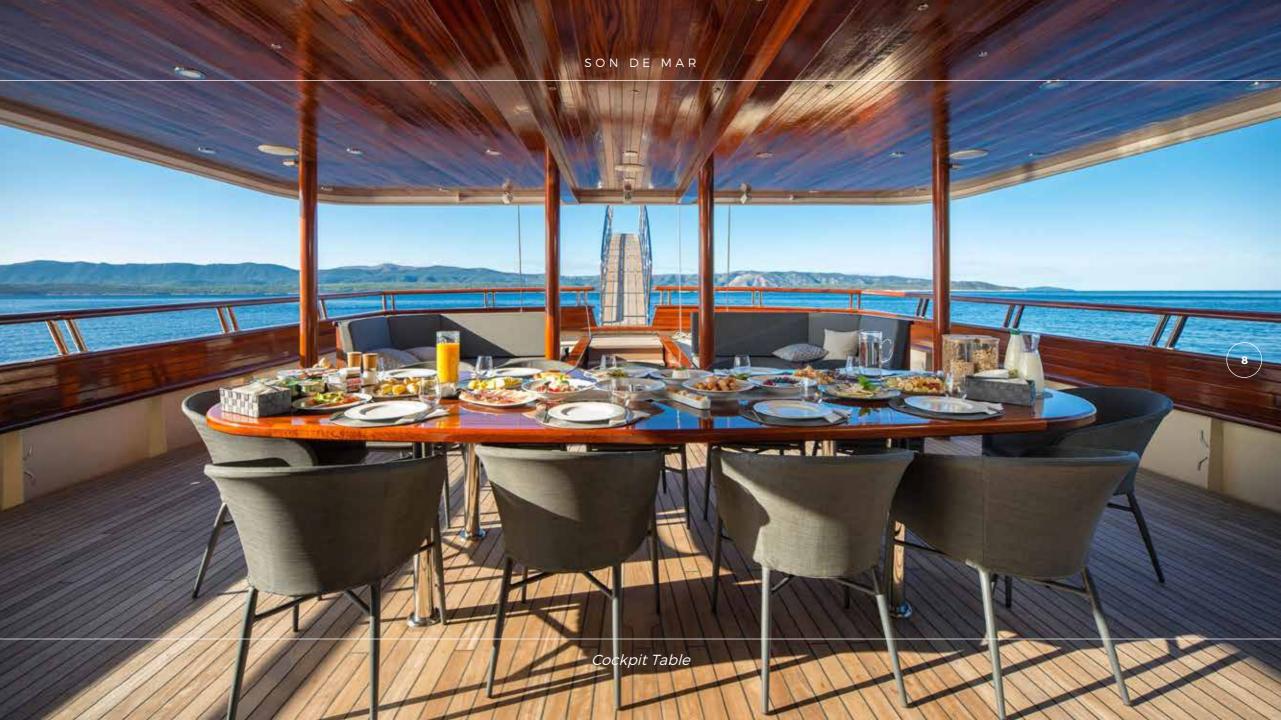

Warm wooden interior MSY Son de Mar generates an intimate atmosphere, as it is a well-known area of genuine, clear comfort. An airy and vast salon defined by neat lines and balanced colors captures with pleasant, sophisticated simplicity. Large dining table with comfy chairs faces lounge areas. The bar is placed in the front part of the salon. Up front from the salon is the spacious galley.

Vast outdoor space: aft with dining table and lounge area behind it, the front part of the main deck comprises another lounge area with cocktail tables while the complete area of the impressive sun deck is completely dedicated to the enjoyment of guests; jacuzzi, bar, sunbathing and lounge area – all are there – leaving enough space to be used as the dance floor.