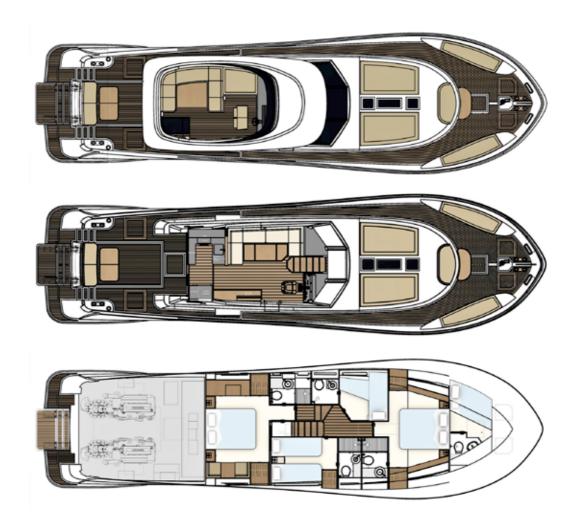

## **TEHNICAL SPECIFICATIONS**

**Length:** 21,10 m (69' 3'')

**Beam:** 5,85 m (19' 2')

**Draft:** 1,3 m (4' 5")

**Year:** 2022

Homeport: Croatia

Manufacturer: Vineta d.o.o.

Model: Monachus 70 Fly

Sleeping capacity: 8 guests

Engine: VOLVO PENTA IPS 1200, PAGURO 18000

**Cruising speed:** 24 knots

Cabins: The cabins, all with private bathrooms,

offer superior comfort while cruising

**Crew:** Captain + 1 (Stewardess)