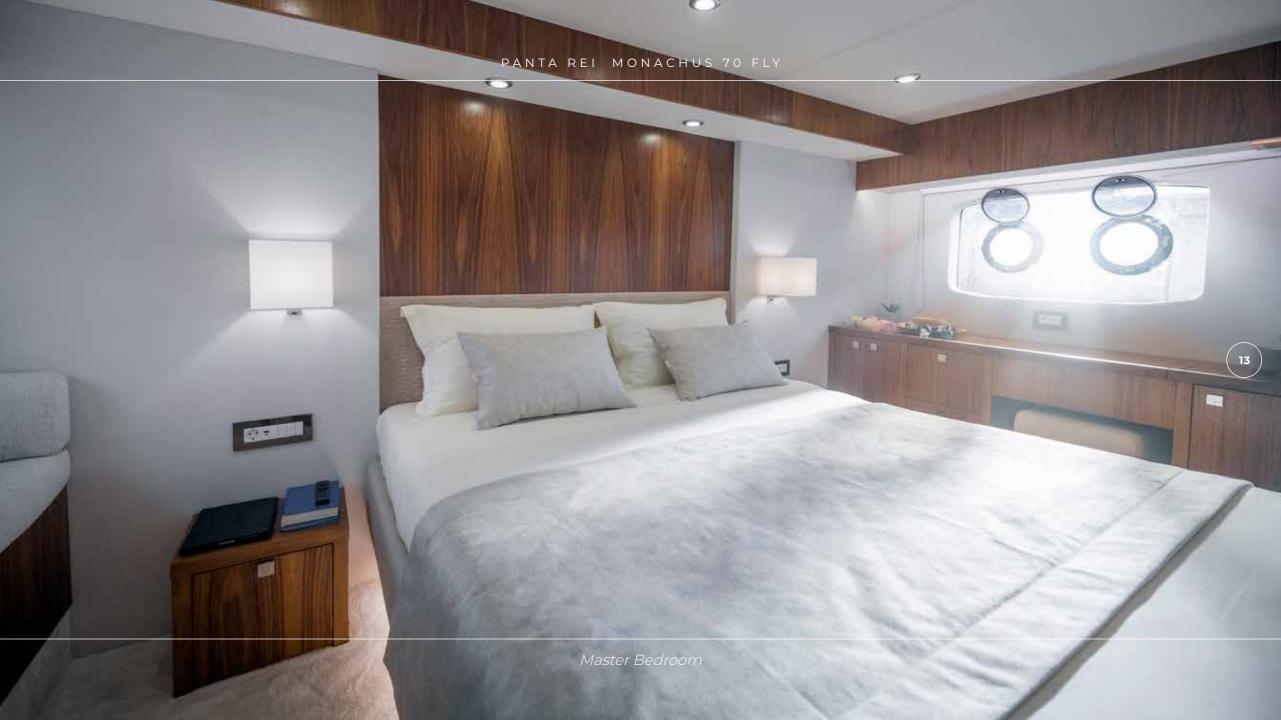

## **OVERVIEW**

MY PANTA REI is a newly built luxury motor yacht in the market. PANTA REI is an impressive and elegant yacht with a sporty spirit and attractive appearance that does not leave viewers indifferent with its appearance. It provides all the comfort of a cruise, and the wind on the flying bridge completes the pleasure of the freedom. A yacht of superior navigability, safe and sleek in every way, designed for dynamic lifestyle with the highest standard CE category 'A'. Impressive power and safety justify the standard application of Volvo IPS and the Sky Hook system, as well as the automatic adjustment of the Interceptor stabilizer, which adds value to smooth sailing and ensures control and practical mooring of the yacht. The interiors, completely personalized; the cabins, all with private bathrooms, offer superior comfort while cruising. MY PANTA REI offers luxury comfort made for superior, safe and smooth cruising in every way!

Sleeping capacity: 8 guests

Engine: VOLVO PENTA IPS 1200, PAGURO 18000

**Cruising speed:** 24 knots

Cabins: The cabins, all with private bathrooms,

offer superior comfort while cruising

**Crew:** Captain + 1 (Stewardess)