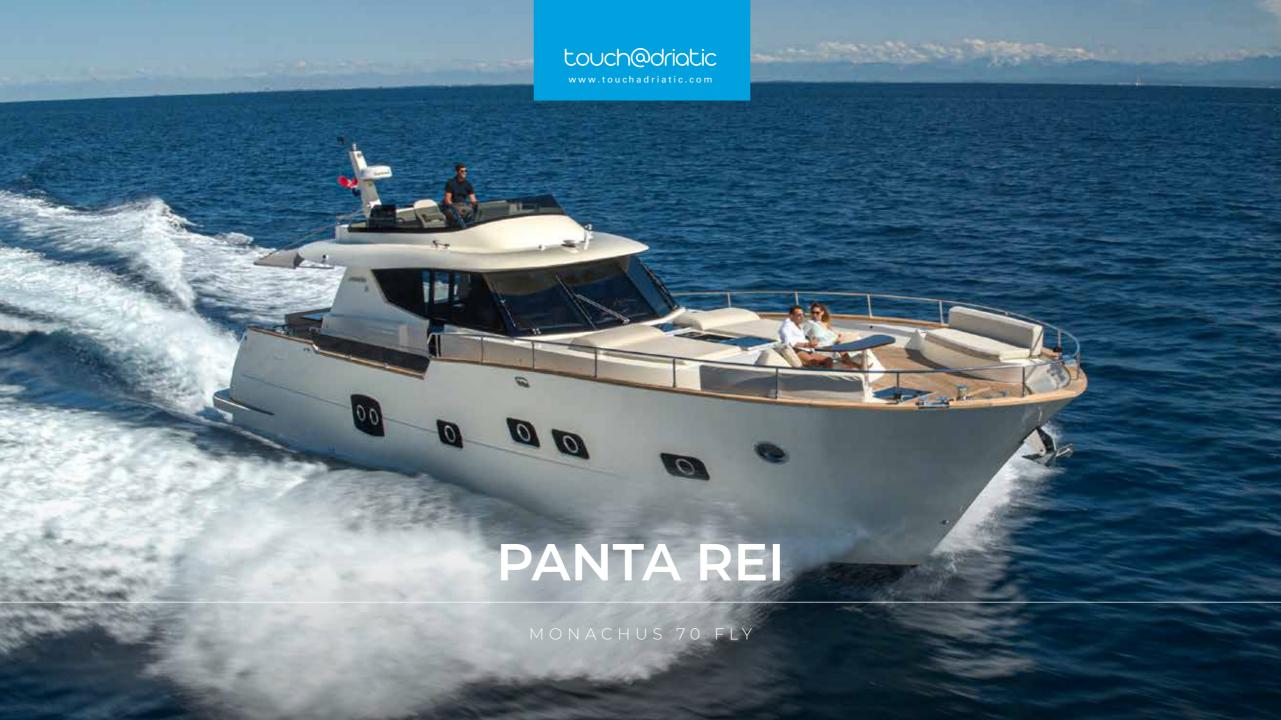

Loa **21,10 m (69' 3'')** Beam **5,85 m (19' 2'')** Draft **1,3 m (4' 5'')**Built **2022** Guests **8** Cabins **4** Crew **2** Speed **32 knots** 

in May 2022!

a sporty spirit

comfort

very deep V hull

## **OVERVIEW**

MY PANTA REI is a newly built luxury motor yacht in the market. PANTA REI is an impressive and elegant yacht with a sporty spirit and attractive appearance that does not leave viewers indifferent with its appearance. It provides all the comfort of a cruise, and the wind on the flying bridge completes the pleasure of the freedom. A yacht of superior navigability, safe and sleek in every way, designed for dynamic lifestyle with the highest standard CE category 'A'. Impressive power and safety justify the standard application of Volvo IPS and the Sky Hook system, as well as the automatic adjustment of the Interceptor stabilizer, which adds value to smooth sailing and ensures control and practical mooring of the yacht. The interiors, completely personalized; the cabins, all with private bathrooms, offer superior comfort while cruising. MY PANTA REI offers luxury comfort made for superior, safe and smooth cruising in every way!

## **TEHNICAL SPECIFICATIONS**

**Length:** 21,10 m (69' 3'')

**Beam:** 5,85 m (19' 2')

**Draft:** 1,3 m (4' 5")

**Year:** 2022

Homeport: Croatia

Manufacturer: Vineta d.o.o.

Model: Monachus 70 Fly