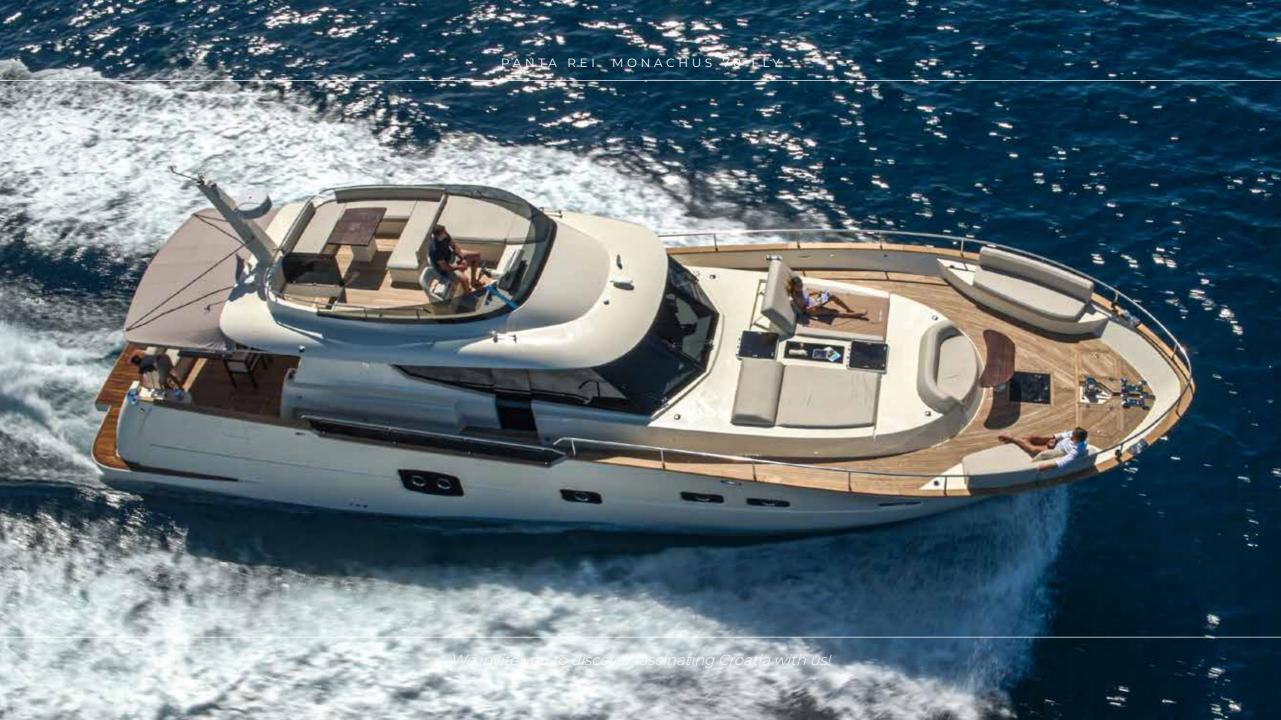

## **OVERVIEW**

MY PANTA REI is a newly built luxury motor yacht in the market. PANTA REI is an impressive and elegant yacht with a sporty spirit and attractive appearance that does not leave viewers indifferent with its appearance. It provides all the comfort of a cruise, and the wind on the flying bridge completes the pleasure of the freedom. A yacht of superior navigability, safe and sleek in every way, designed for dynamic lifestyle with the highest standard CE category 'A'. Impressive power and safety justify the standard application of Volvo IPS and the Sky Hook system, as well as the automatic adjustment of the Interceptor stabilizer, which adds value to smooth sailing and ensures control and practical mooring of the yacht. The interiors, completely personalized; the cabins, all with private bathrooms, offer superior comfort while cruising. MY PANTA REI offers luxury comfort made for superior, safe and smooth cruising in every way!