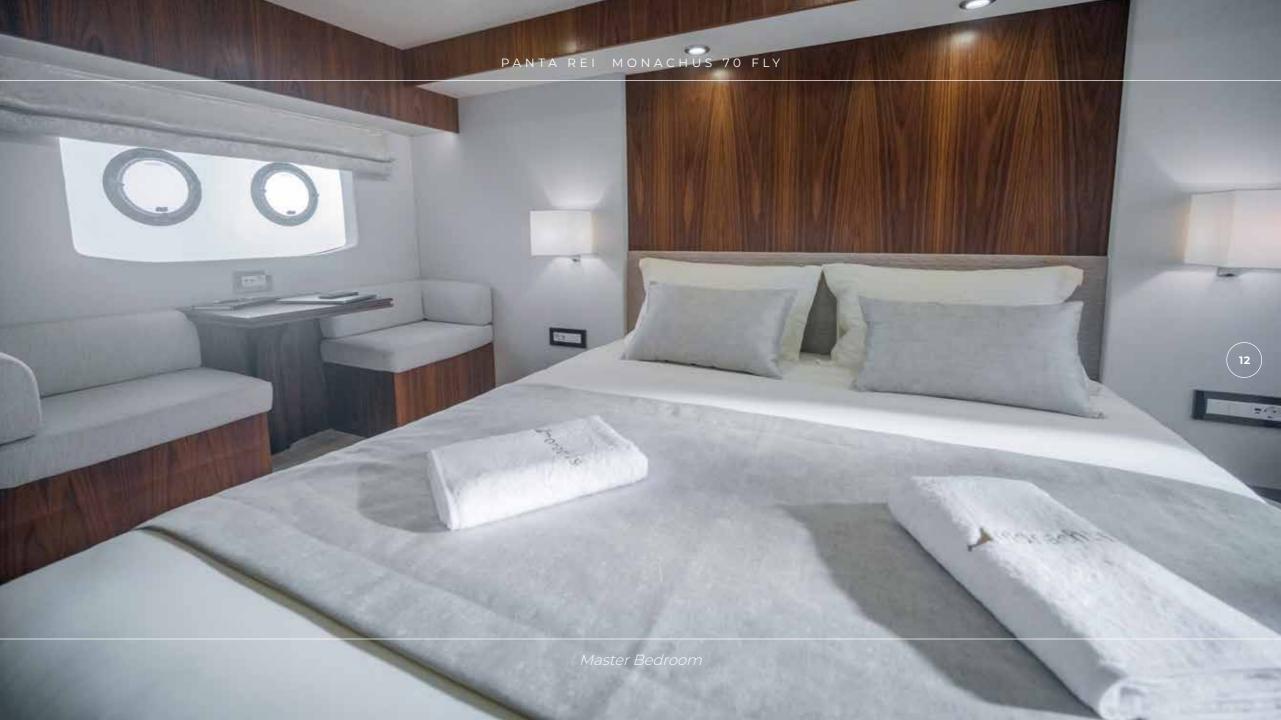

## **OVERVIEW**

MY PANTA REI is a newly built luxury motor yacht in the market. PANTA REI is an impressive and elegant yacht with a sporty spirit and attractive appearance that does not leave viewers indifferent with its appearance. It provides all the comfort of a cruise, and the wind on the flying bridge completes the pleasure of the freedom. A yacht of superior navigability, safe and sleek in every way, designed for dynamic lifestyle with the highest standard CE category 'A'. Impressive power and safety justify the standard application of Volvo IPS and the Sky Hook system, as well as the automatic adjustment of the Interceptor stabilizer, which adds value to smooth sailing and ensures control and practical mooring of the yacht. The interiors, completely personalized; the cabins, all with private bathrooms, offer superior comfort while cruising. MY PANTA REI offers luxury comfort made for superior, safe and smooth cruising in every way!

Sleeping capacity: 8 guests

Engine: VOLVO PENTA IPS 1200, PAGURO 18000

**Cruising speed:** 24 knots

Cabins: The cabins, all with private bathrooms,

offer superior comfort while cruising

**Crew:** Captain + 1 (Stewardess)