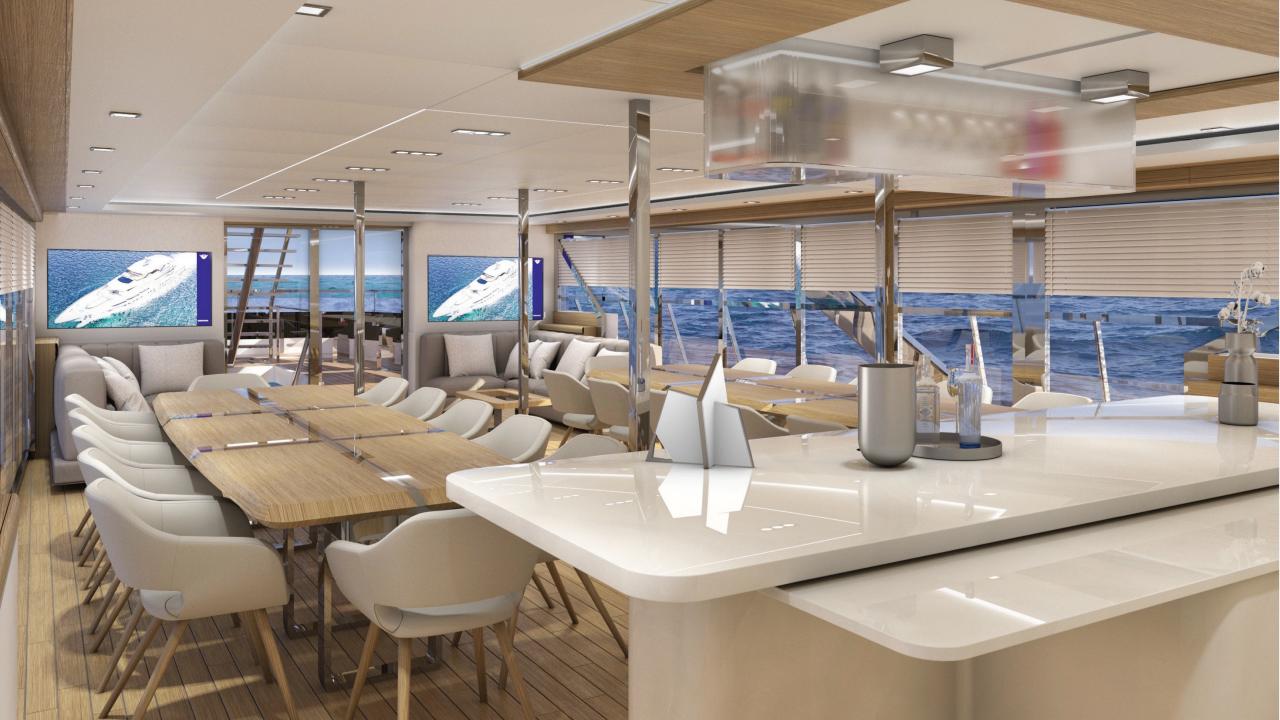

#### Amenities:

Sky lounge with 270° view and media room, library, guest bathroom, full bar, main salon which can seat up to 26 guests, lounge area with TV, shaded outdoor seating, and al-fresco dining area.