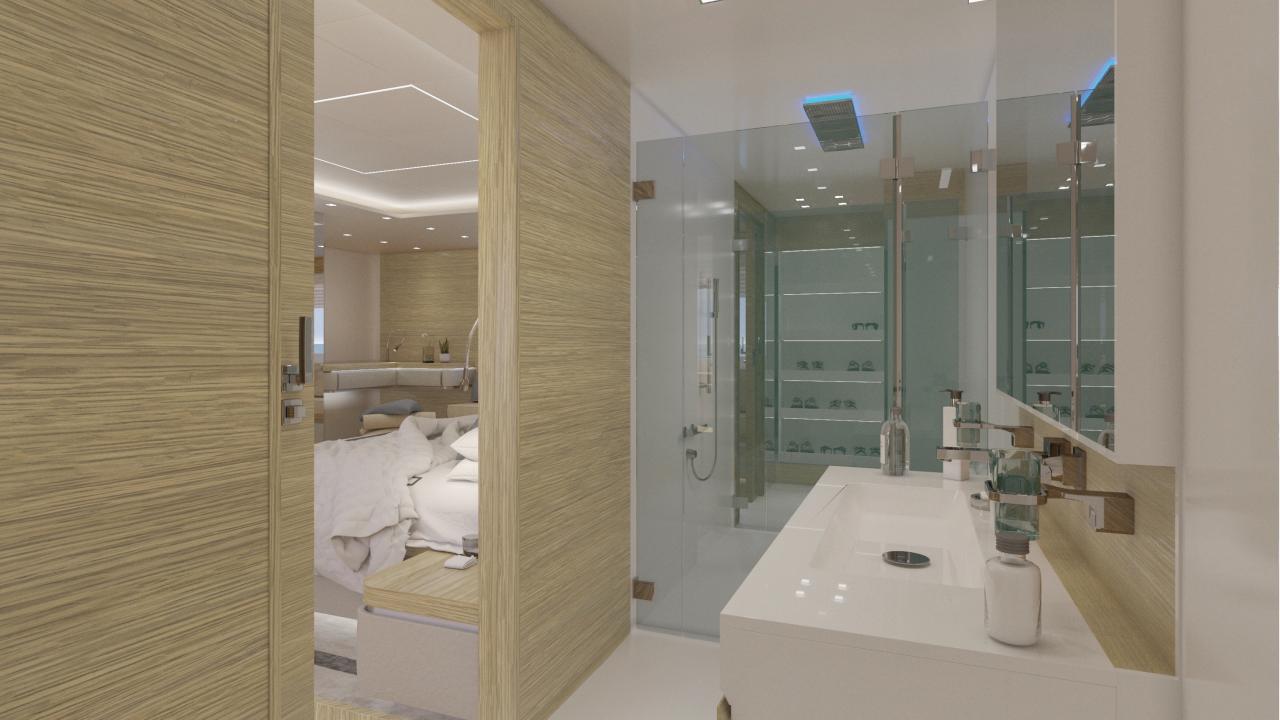

#### 8 Queen Cabins

- 16 sqm
- Queen size bed
- Ensuite with rain shower
- Writing Desk
- Sofa Lounge
- 2 interconnecting suites

All suites are individually designed with luxurious amenities including professional hair dryer, organic natural hair and bath amenities, individual AC control, smart TV, remote blackout curtains, Egyptian cotton bedding, etc.

#### Amenities:

Beach club and swimming platform access, indoor gym with air conditioning, spa with massage room and guest bathroom, 2 full-beam Master Cabins with walk-in closet, and 3 VIP Cabins. All cabins have ensuites with walk-in rain showers, vanity, writing desks, sofas convertible to an extra bed, and luxury amenities.