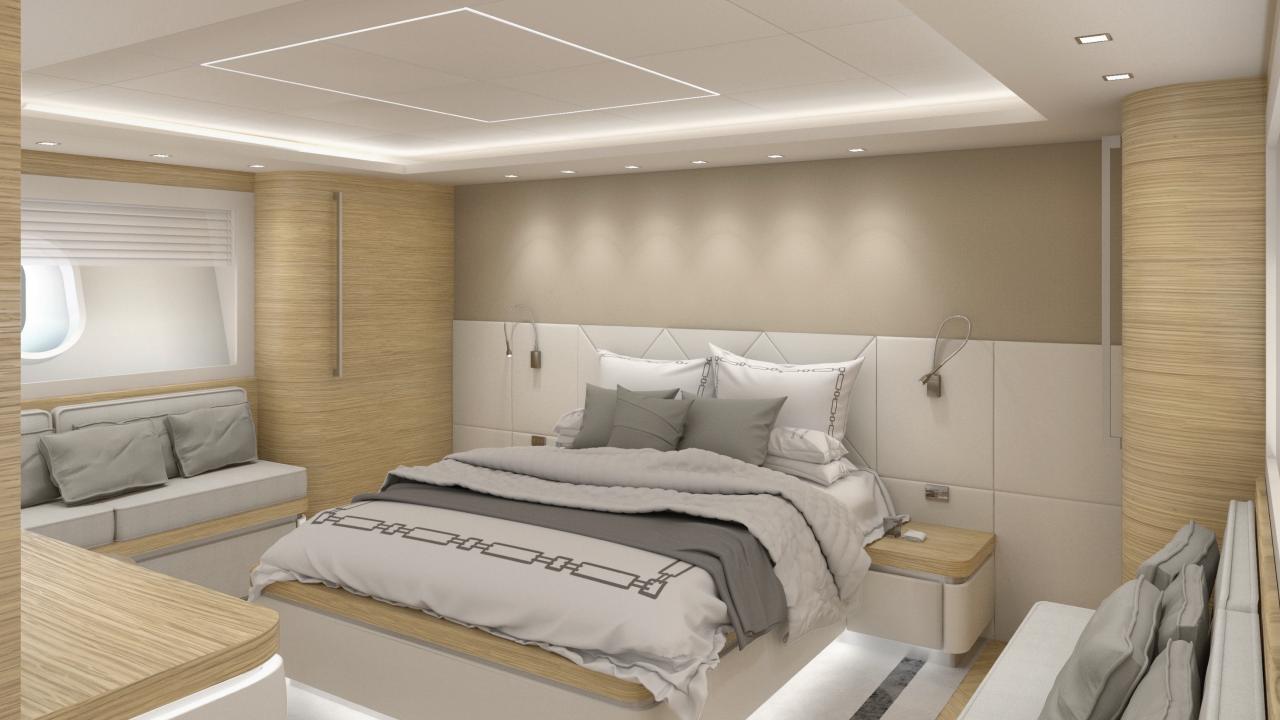

#### 2 Master Cabins

- 30 sqm
- Full beam
- King size bed
- Ensuite with rain shower and double sink
- Walk-in closet
- Vanity
- Writing Desk
- Sofa Lounge convertible to an extra bed

#### Amenities:

Beach club and swimming platform access, indoor gym with air conditioning, spa with massage room and guest bathroom, 2 full-beam Master Cabins with walk-in closet, and 3 VIP Cabins. All cabins have ensuites with walk-in rain showers, vanity, writing desks, sofas convertible to an extra bed, and luxury amenities.