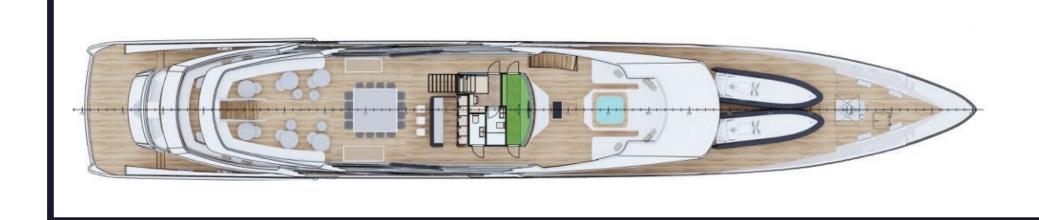

### UPPER DECK

#### Amenities:

Sky lounge with 270° view and media room, library, guest bathroom, full bar, main salon which can seat up to 26 guests, lounge area with TV, shaded outdoor seating, and al-fresco dining area.

#### **Yacht Features:**

Galley with walk-in refrigerated and freezer room and crew mess. Crane for tenders.