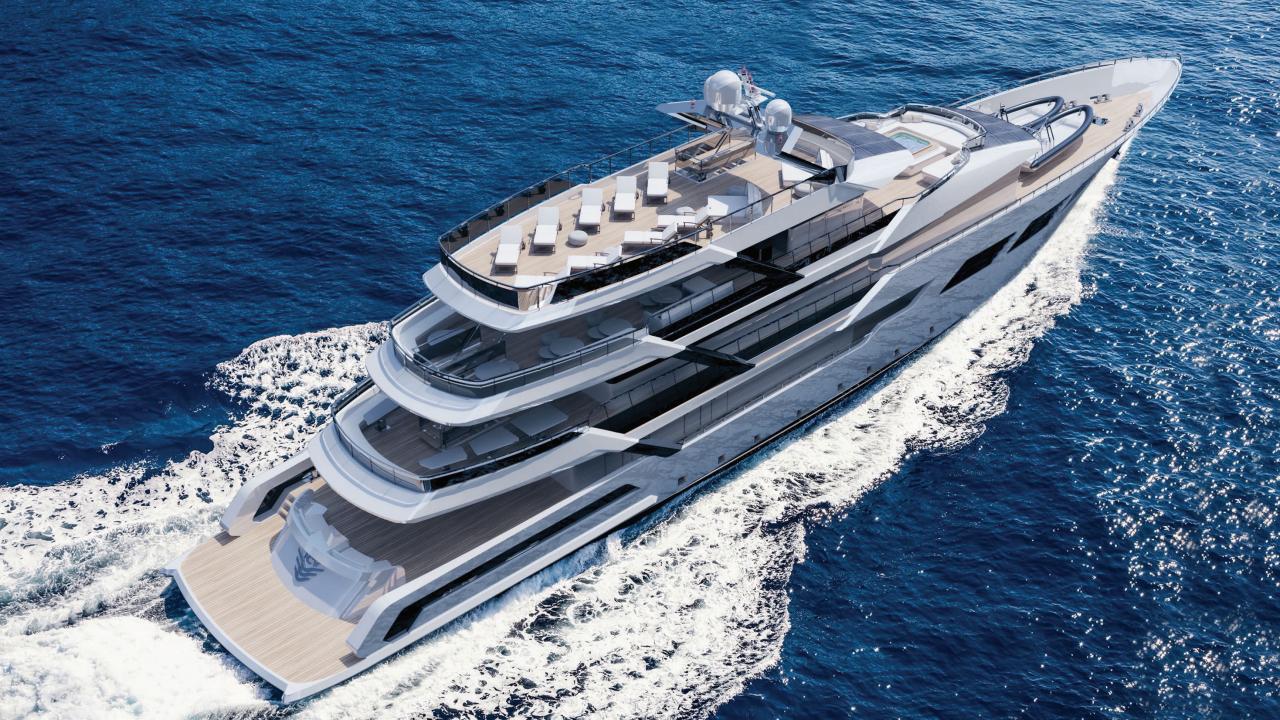

She has a cutting-edge exterior with clean lines that modernize the classic yacht look. Her elegant, contemporary interior is complemented by huge exterior decks. A perfect balance between the exterior and interior spaces maximizes every square foot.

Common areas include a sundeck for yoga and sunbathing, open-air cinema, outdoor bar, large jacuzzi, dining salon, two alfresco dining areas, sky lounge with library, indoor bar, beach club with sea pool, airconditioned gym, and spa.