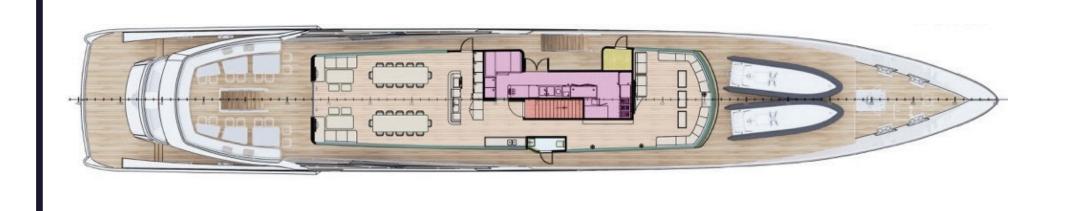

### MAIN DECK

#### Amenities:

Beach club and swimming platform access, indoor gym with air conditioning, spa with massage room and guest bathroom, 2 full-beam Master Cabins with walk-in closet, and 3 VIP Cabins. All cabins have ensuites with walk-in rain showers, vanity, writing desks, sofas convertible to an extra bed, and luxury amenities.