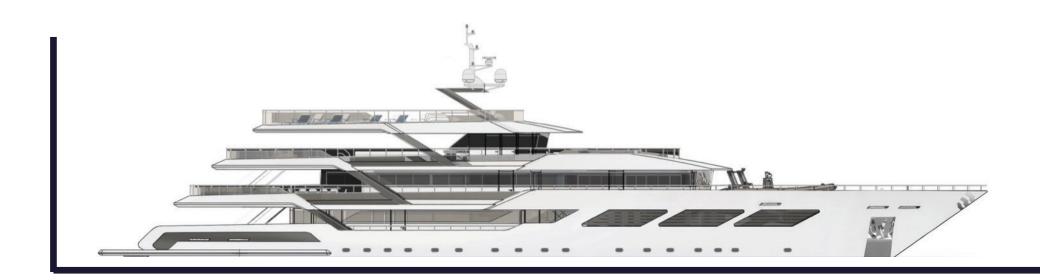

**PROFILE** 

SUN DECK

#### Amenities:

Open-air sundeck with loungers and sunbeds for relaxing, sunbathing, outdoor exercise, yoga, or enjoying the magnificent views.

### WHEELHOUSE DECK

#### Amenities:

Large jacuzzi facing the bow, guest bathroom, full bar, open-air cinema, shaded lounge area for outdoor seating, and al fresco dining.

#### **Yacht Features:**

Wheelhouse and captain's cabin.

### UPPER DECK

#### Amenities:

Sky lounge with 270° view and media room, library, guest bathroom, full bar, main salon which can seat up to 26 guests, lounge area with TV, shaded outdoor seating, and al-fresco dining area.

#### **Yacht Features:**

Galley with walk-in refrigerated and freezer room and crew mess. Crane for tenders.

### MAIN DECK

#### Amenities:

Beach club and swimming platform access, indoor gym with air conditioning, spa with massage room and guest bathroom, 2 full-beam Master Cabins with walk-in closet, and 3 VIP Cabins. All cabins have ensuites with walk-in rain showers, vanity, writing desks, sofas convertible to an extra bed, and luxury amenities.

### LOWER DECK

#### Amenities:

8 Queen Cabins (2 interconnecting) with full ensuites with walk-in rain shower, writing desk, sofa, and luxury amenities.

#### **Yacht Features:**

7 crew staterooms, laundry room and engine room.