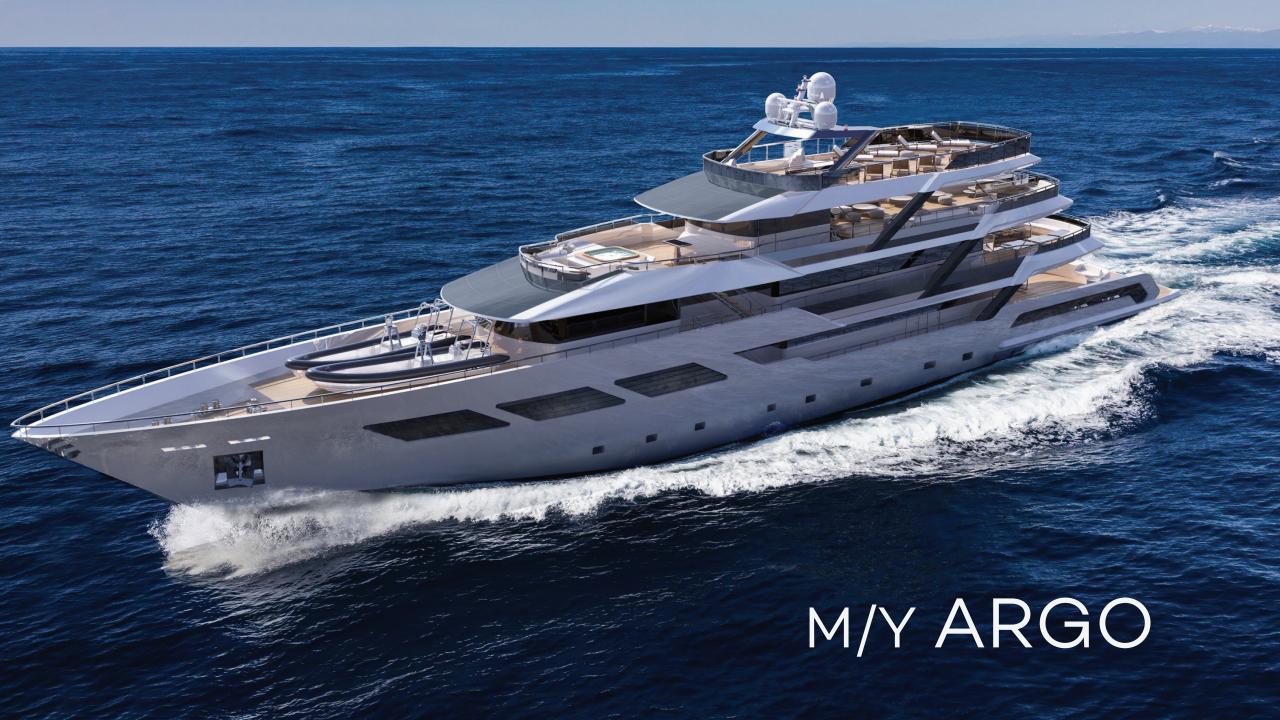

# ARGO

Newly built for the 2023 season, ARGO was specifically designed for large charter parties. She has 13 luxurious cabins, which can accommodate up to 30 guests in 2 Master Cabins, 3 VIP Cabins, and 8 Queen Cabins.

She has a cutting-edge exterior with clean lines that modernize the classic yacht look. Her elegant, contemporary interior is complemented by huge exterior decks. A perfect balance between the exterior and interior spaces maximizes every square foot.

Common areas include a sundeck for yoga and sunbathing, open-air cinema, outdoor bar, large jacuzzi, dining salon, two alfresco dining areas, sky lounge with library, indoor bar, beach club with sea pool, airconditioned gym, and spa.