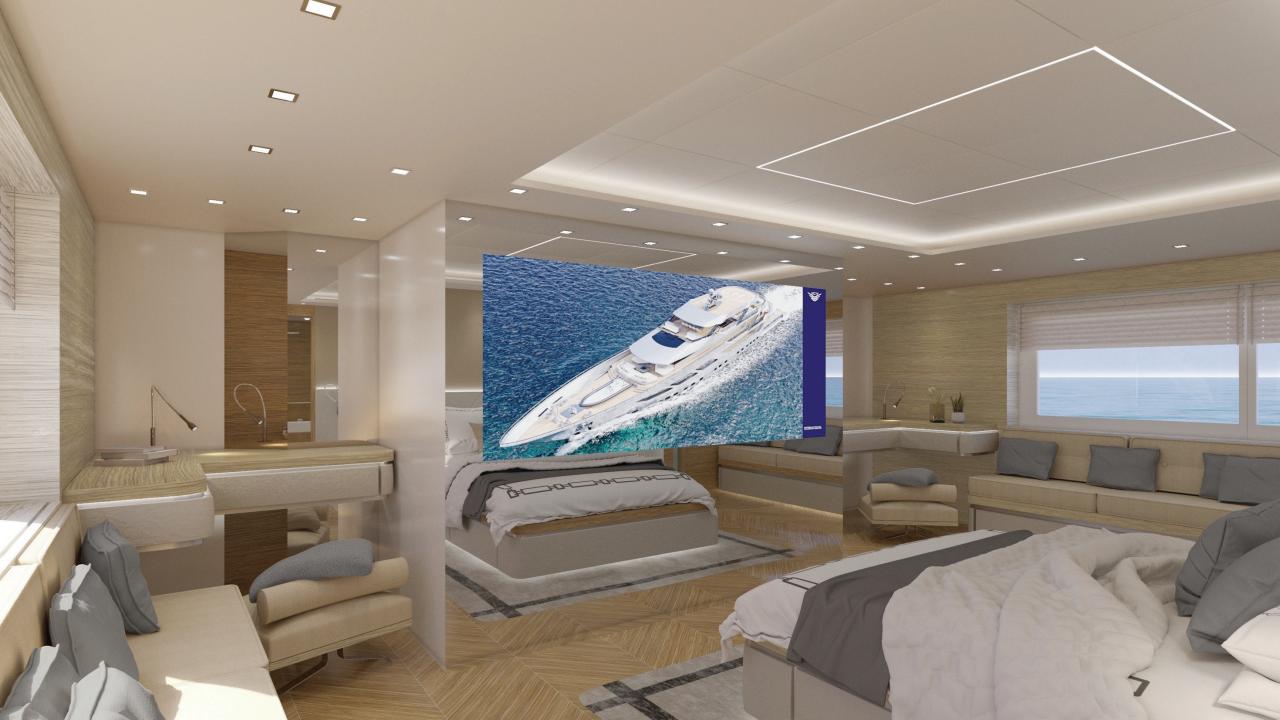

#### 2 Master Cabins

- 30 sqm
- Full beam
- King size bed
- Ensuite with rain shower and double sink
- Walk-in closet
- Vanity
- Writing Desk
- Sofa Lounge convertible to an extra bed

#### Amenities:

Beach club and swimming platform access, indoor gym with air conditioning, spa with massage room and guest bathroom, 2 full-beam Master Cabins with walk-in closet, and 3 VIP Cabins. All cabins have ensuites with walk-in rain showers, vanity, writing desks, sofas convertible to an extra bed, and luxury amenities.