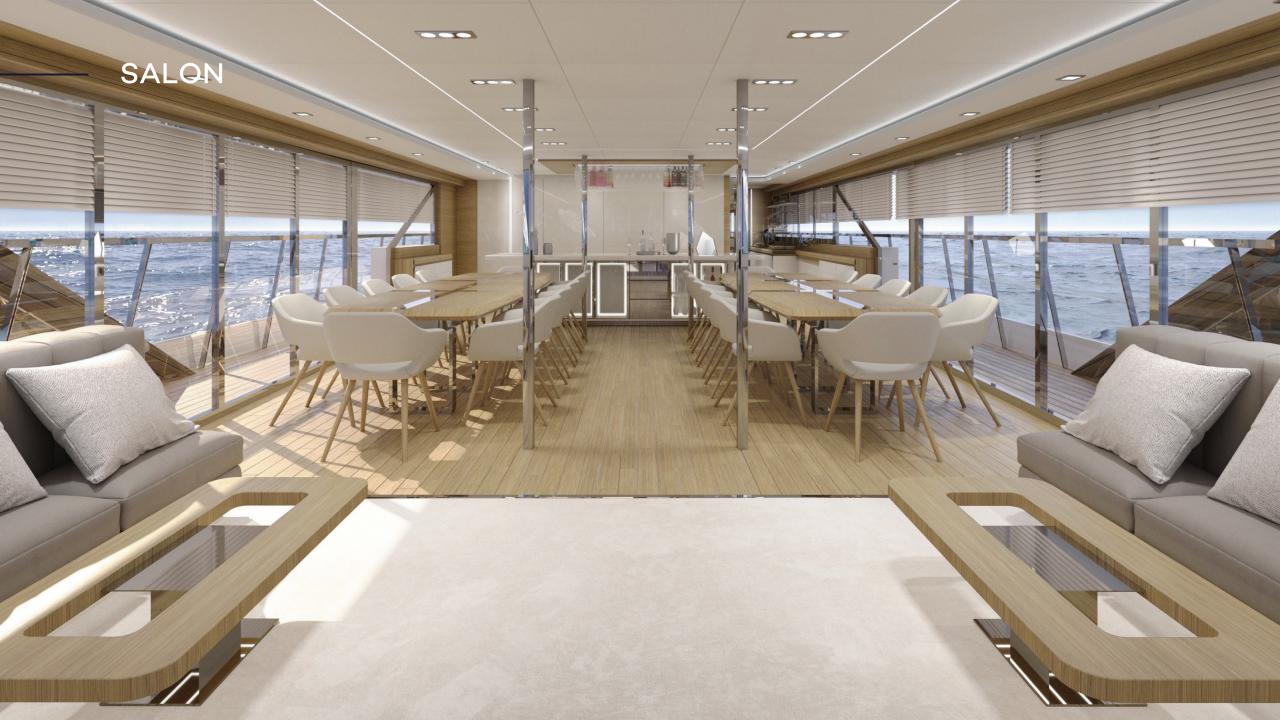

#### Amenities:

Sky lounge with 270° view and media room, library, guest bathroom, full bar, main salon which can seat up to 26 guests, lounge area with TV, shaded outdoor seating, and al-fresco dining area.