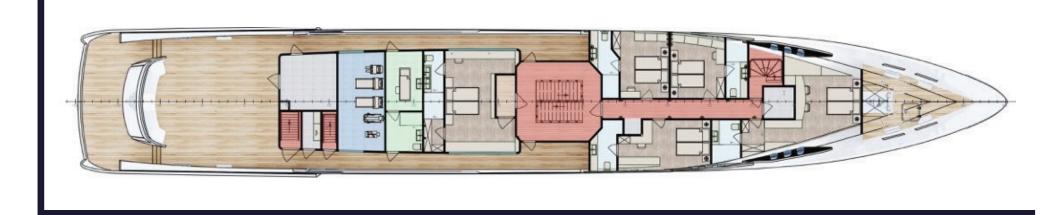

### LOWER DECK

#### Amenities:

8 Queen Cabins (2 interconnecting) with full ensuites with walk-in rain shower, writing desk, sofa, and luxury amenities.

#### **Yacht Features:**

7 crew staterooms, laundry room and engine room.