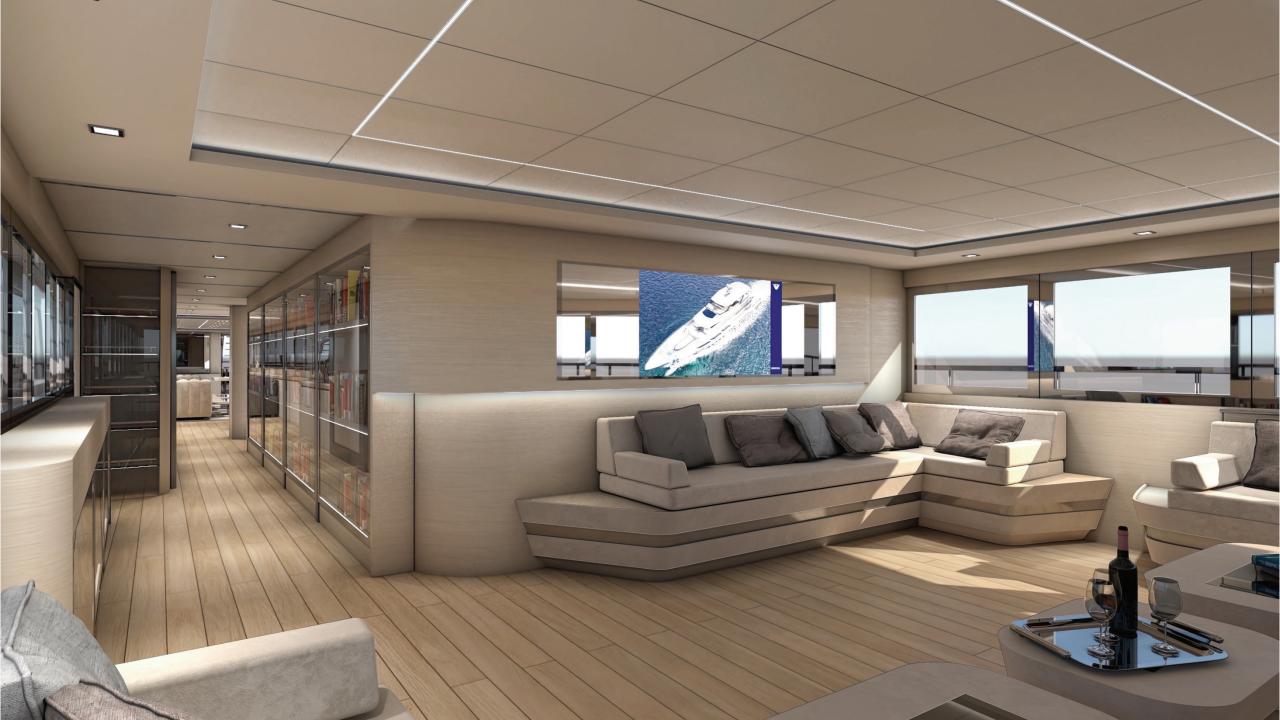

Common areas include a sundeck for yoga and sunbathing, open-air cinema, outdoor bar, large jacuzzi, dining salon, two alfresco dining areas, sky lounge with library, indoor bar, beach club with sea pool, airconditioned gym, and spa.

#### Amenities:

Sky lounge with 270° view and media room, library, guest bathroom, full bar, main salon which can seat up to 26 guests, lounge area with TV, shaded outdoor seating, and al-fresco dining area.