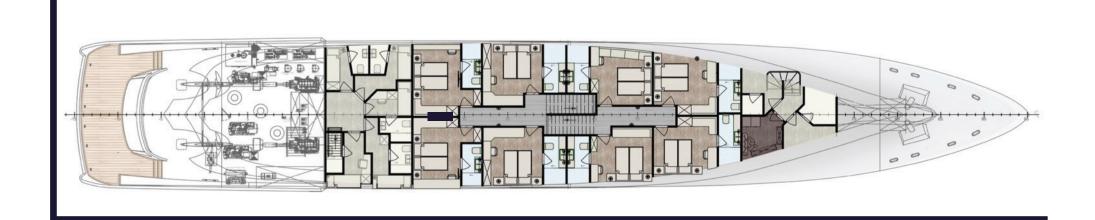

# ACCOMODATION

ARGO has 13 luxurious cabins in three different categories, distributed in two decks.

**PROFILE** 

SUN DECK

### WHEELHOUSE DECK

### UPPER DECK

### MAIN DECK

### LOWER DECK