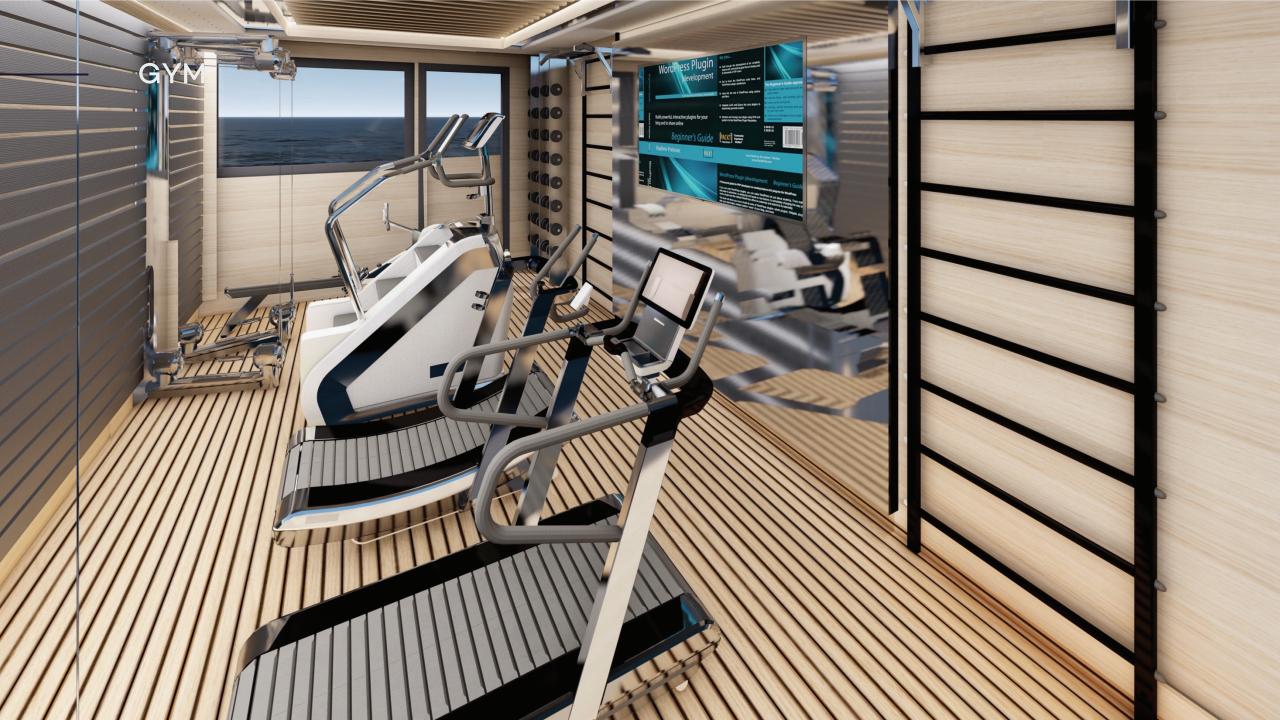

#### Amenities:

Beach club and swimming platform access, indoor gym with air conditioning, spa with massage room and guest bathroom, 2 full-beam Master Cabins with walk-in closet, and 3 VIP Cabins. All cabins have ensuites with walk-in rain showers, vanity, writing desks, sofas convertible to an extra bed, and luxury amenities.