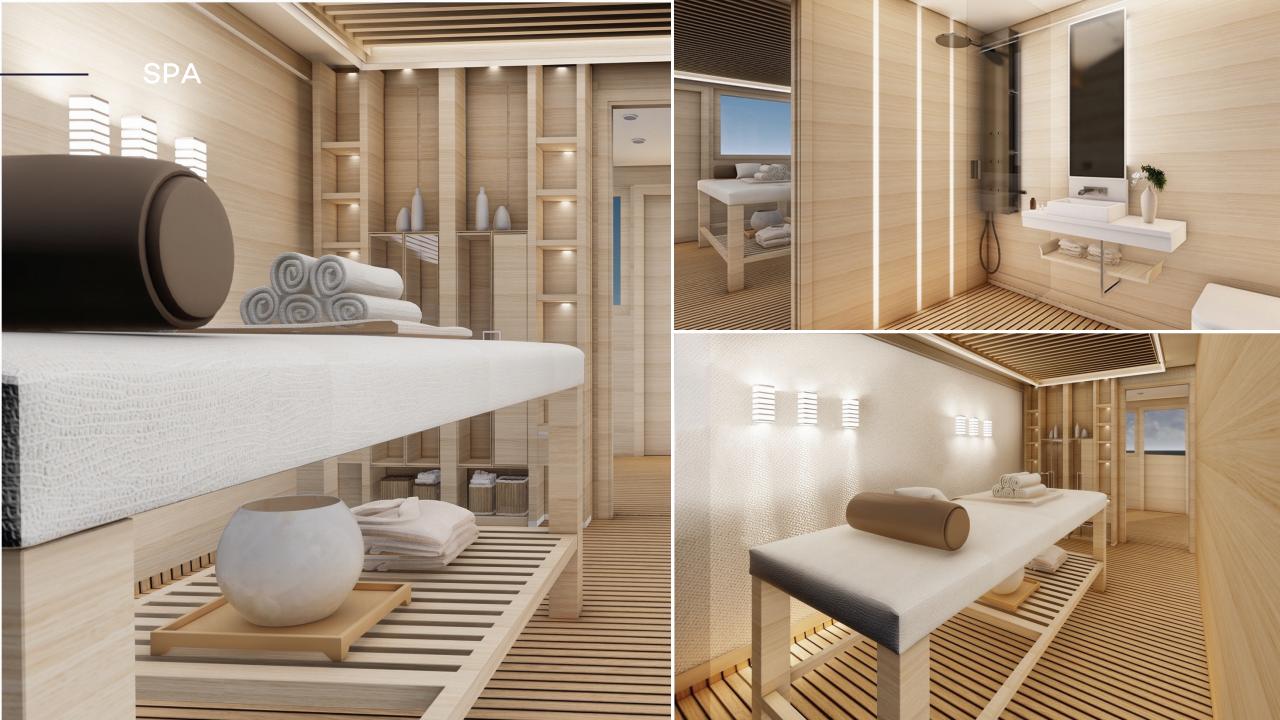

#### Amenities:

Beach club and swimming platform access, indoor gym with air conditioning, spa with massage room and guest bathroom, 2 full-beam Master Cabins with walk-in closet, and 3 VIP Cabins. All cabins have ensuites with walk-in rain showers, vanity, writing desks, sofas convertible to an extra bed, and luxury amenities.