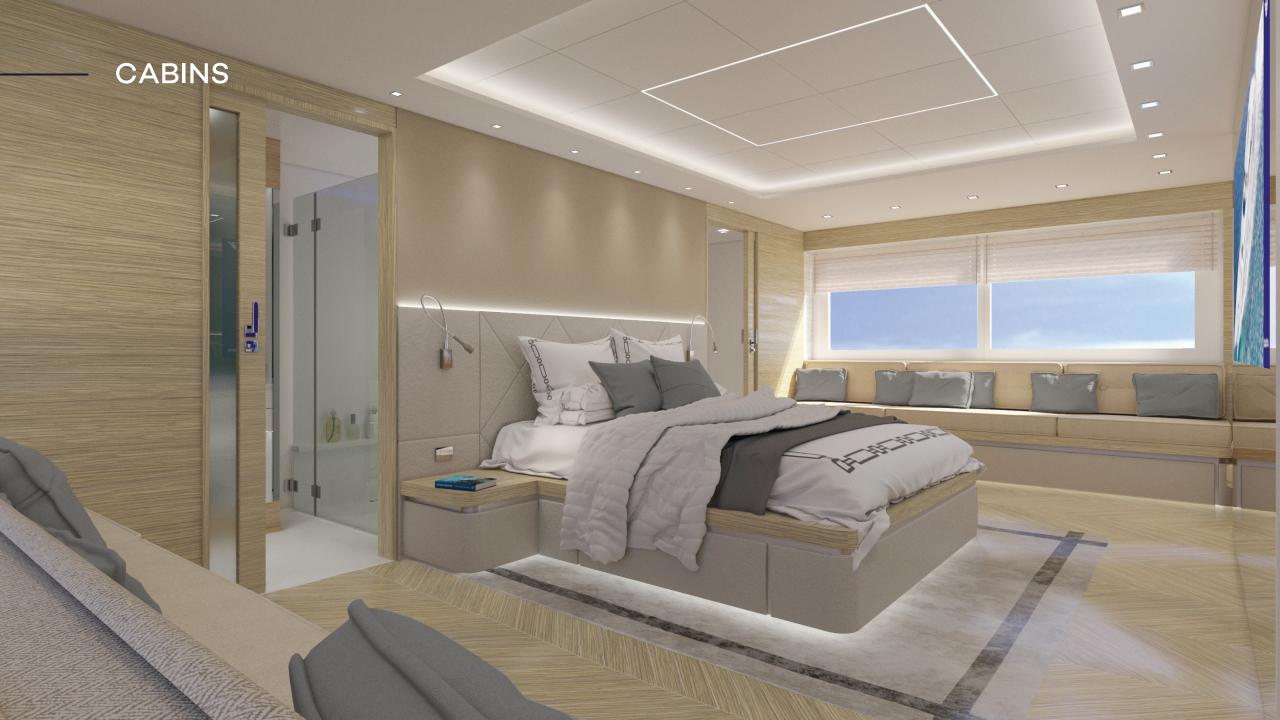

#### 2 Master Cabins

- 30 sqm
- Full beam
- King size bed
- Ensuite with rain shower and double sink
- Walk-in closet
- Vanity
- Writing Desk
- Sofa Lounge convertible to an extra bed

#### Amenities:

Beach club and swimming platform access, indoor gym with air conditioning, spa with massage room and guest bathroom, 2 full-beam Master Cabins with walk-in closet, and 3 VIP Cabins. All cabins have ensuites with walk-in rain showers, vanity, writing desks, sofas convertible to an extra bed, and luxury amenities.