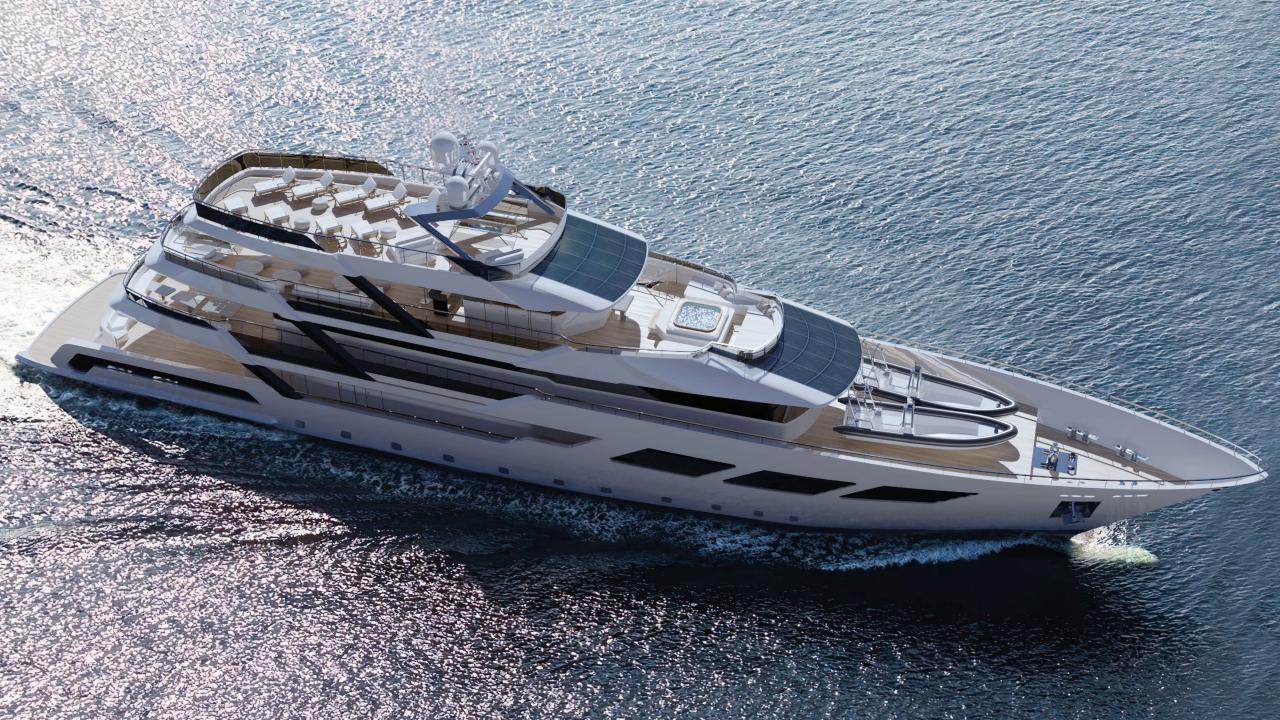

She has a cutting-edge exterior with clean lines that modernize the classic yacht look. Her elegant, contemporary interior is complemented by huge exterior decks. A perfect balance between the exterior and interior spaces maximizes every square foot.

Common areas include a sundeck for yoga and sunbathing, open-air cinema, outdoor bar, large jacuzzi, dining salon, two alfresco dining areas, sky lounge with library, indoor bar, beach club with sea pool, airconditioned gym, and spa.