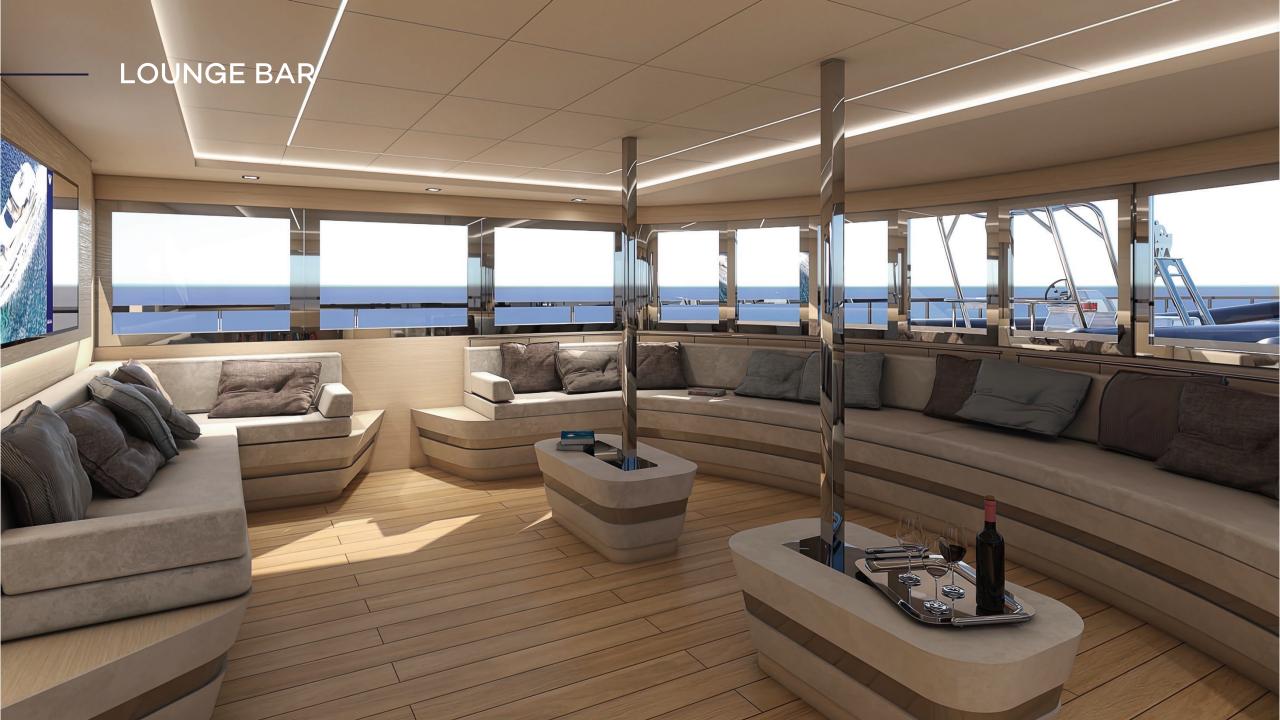

#### Amenities:

Large jacuzzi facing the bow, guest bathroom, full bar, open-air cinema, shaded lounge area for outdoor seating, and al fresco dining.

#### Amenities:

Sky lounge with 270° view and media room, library, guest bathroom, full bar, main salon which can seat up to 26 guests, lounge area with TV, shaded outdoor seating, and al-fresco dining area.