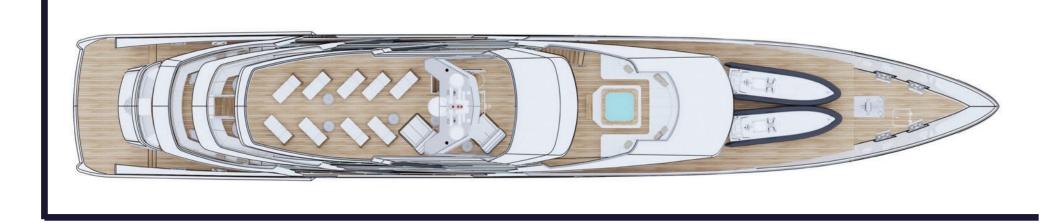

**PROFILE** 

SUN DECK

#### Amenities:

Open-air sundeck with loungers and sunbeds for relaxing, sunbathing, outdoor exercise, yoga, or enjoying the magnificent views.

### WHEELHOUSE DECK

#### Amenities:

Large jacuzzi facing the bow, guest bathroom, full bar, open-air cinema, shaded lounge area for outdoor seating, and al fresco dining.

#### **Yacht Features:**

Wheelhouse and captain's cabin.