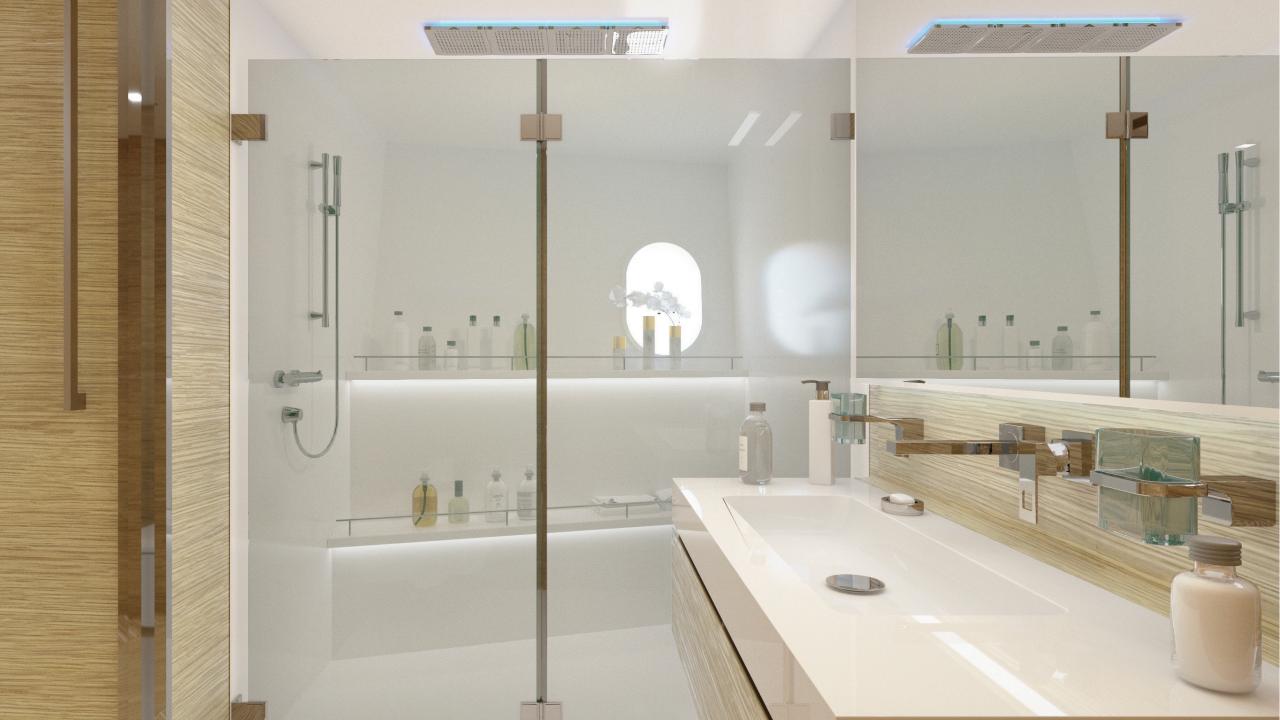

#### 2 Master Cabins

- 30 sqm
- Full beam
- King size bed
- Ensuite with rain shower and double sink
- Walk-in closet
- Vanity
- Writing Desk
- Sofa Lounge convertible to an extra bed

#### Amenities:

Beach club and swimming platform access, indoor gym with air conditioning, spa with massage room and guest bathroom, 2 full-beam Master Cabins with walk-in closet, and 3 VIP Cabins. All cabins have ensuites with walk-in rain showers, vanity, writing desks, sofas convertible to an extra bed, and luxury amenities.

#### 8 Queen Cabins

- 16 sqm
- Queen size bed
- Ensuite with rain shower
- Writing Desk
- Sofa Lounge
- 2 interconnecting suites

All suites are individually designed with luxurious amenities including professional hair dryer, organic natural hair and bath amenities, individual AC control, smart TV, remote blackout curtains, Egyptian cotton bedding, etc.