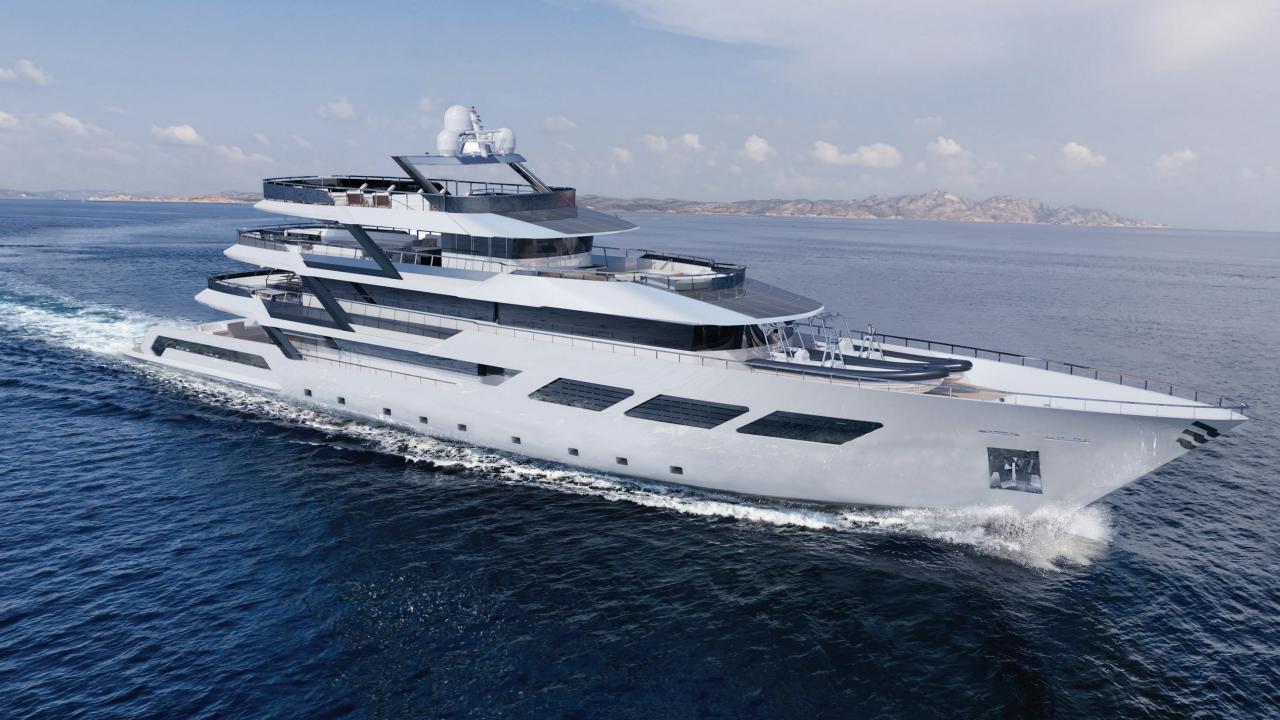

# ARGO

Newly built for the 2023 season, ARGO was specifically designed for large charter parties. She has 13 luxurious cabins, which can accommodate up to 30 guests in 2 Master Cabins, 3 VIP Cabins, and 8 Queen Cabins.

She has a cutting-edge exterior with clean lines that modernize the classic yacht look. Her elegant, contemporary interior is complemented by huge exterior decks. A perfect balance between the exterior and interior spaces maximizes every square foot.

Common areas include a sundeck for yoga and sunbathing, open-air cinema, outdoor bar, large jacuzzi, dining salon, two alfresco dining areas, sky lounge with library, indoor bar, beach club with sea pool, airconditioned gym, and spa.