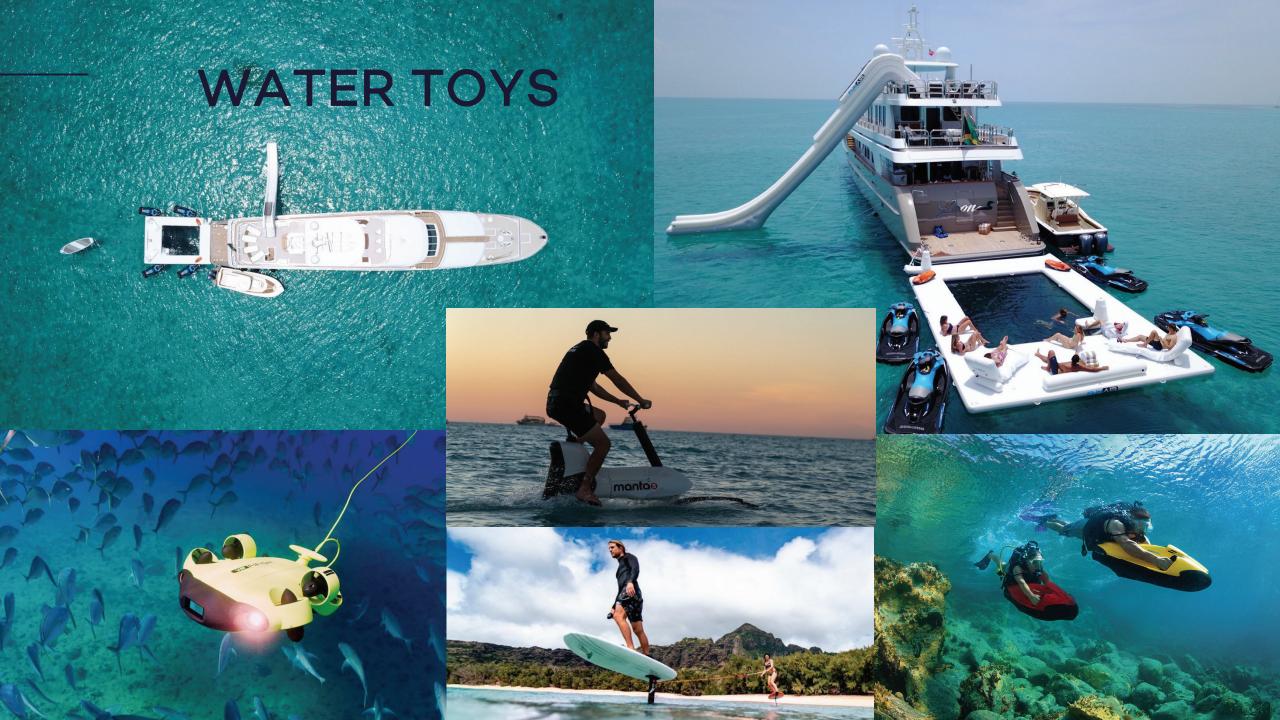

**MAX SPEED** 13 kn

10 kn **CRUISING SPEED** 

RANGE @ 10 KN 3,500 nm

**WATER TOYS** 2 x 23' RIB Tenders

Chase Boat

Jet Skis x 2 Sea Bobs x 2

E-Sea Bike x 2

Jet surf x 2

Kayaks x 2 SUP x 4

**Underwater Drone** Sea Pool and Beach Club Inflatable water toys

Diving Equipment