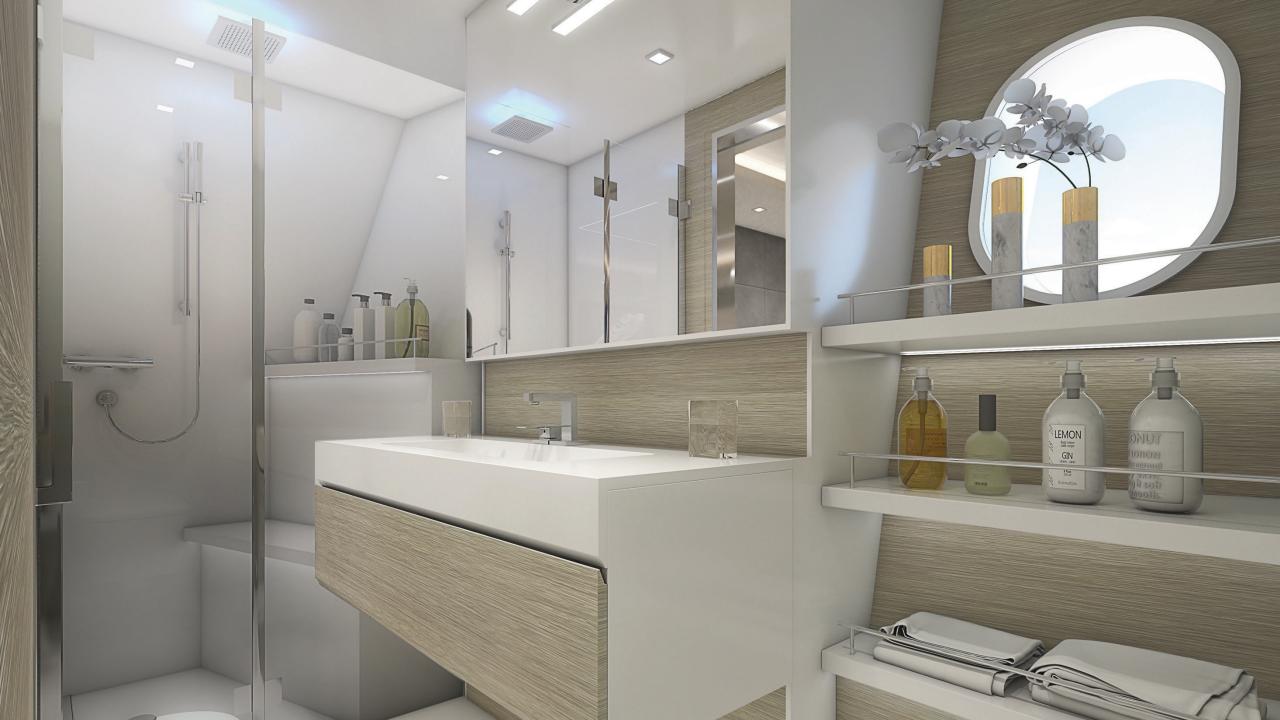

#### 2 Master Cabins

- 30 sqm
- Full beam
- King size bed
- Ensuite with rain shower and double sink
- Walk-in closet
- Vanity
- Writing Desk
- Sofa Lounge convertible to an extra bed

#### Amenities:

Beach club and swimming platform access, indoor gym with air conditioning, spa with massage room and guest bathroom, 2 full-beam Master Cabins with walk-in closet, and 3 VIP Cabins. All cabins have ensuites with walk-in rain showers, vanity, writing desks, sofas convertible to an extra bed, and luxury amenities.

#### 8 Queen Cabins

- 16 sqm
- Queen size bed
- Ensuite with rain shower
- Writing Desk
- Sofa Lounge
- 2 interconnecting suites

All suites are individually designed with luxurious amenities including professional hair dryer, organic natural hair and bath amenities, individual AC control, smart TV, remote blackout curtains, Egyptian cotton bedding, etc.