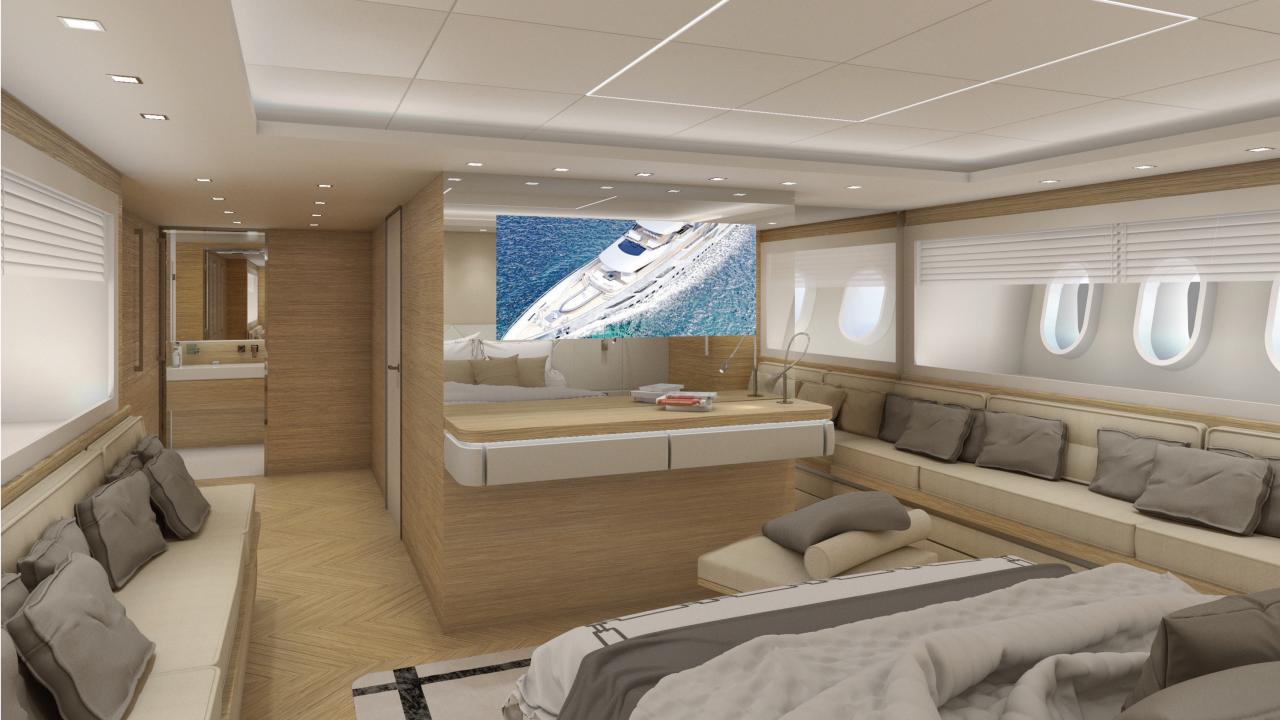

#### 2 Master Cabins

- 30 sqm
- Full beam
- King size bed
- Ensuite with rain shower and double sink
- Walk-in closet
- Vanity
- Writing Desk
- Sofa Lounge convertible to an extra bed

#### Amenities:

Beach club and swimming platform access, indoor gym with air conditioning, spa with massage room and guest bathroom, 2 full-beam Master Cabins with walk-in closet, and 3 VIP Cabins. All cabins have ensuites with walk-in rain showers, vanity, writing desks, sofas convertible to an extra bed, and luxury amenities.