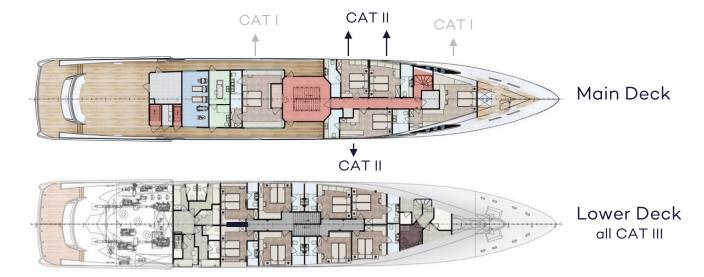

# ACCOMODATION

ARGO has 13 luxurious cabins in three different categories, distributed in two decks.

#### CATI

#### 2 Master Cabins

- 30 sqm
- Full beam
- King size bed
- Ensuite with rain shower and double sink
- Walk-in closet
- Vanity
- Writing Desk
- Sofa Lounge convertible to an extra bed

### **CAT II**

#### 3 VIP Cabins

- 17 sqm
- Oueen size bed
- Ensuite with rain shower
- Writing Desk
- Sofa Lounge convertible to an extra bed

### **CAT III**

#### 8 Queen Cabins

- 16 sqm
- Queen size bed
- Ensuite with rain shower
- Writing Desk
- Sofa Lounge
- 2 interconnecting suites

All suites are individually designed with luxurious amenities including professional hair dryer, organic natural hair and bath amenities, individual AC control, smart TV, remote blackout curtains, Egyptian cotton bedding, etc.