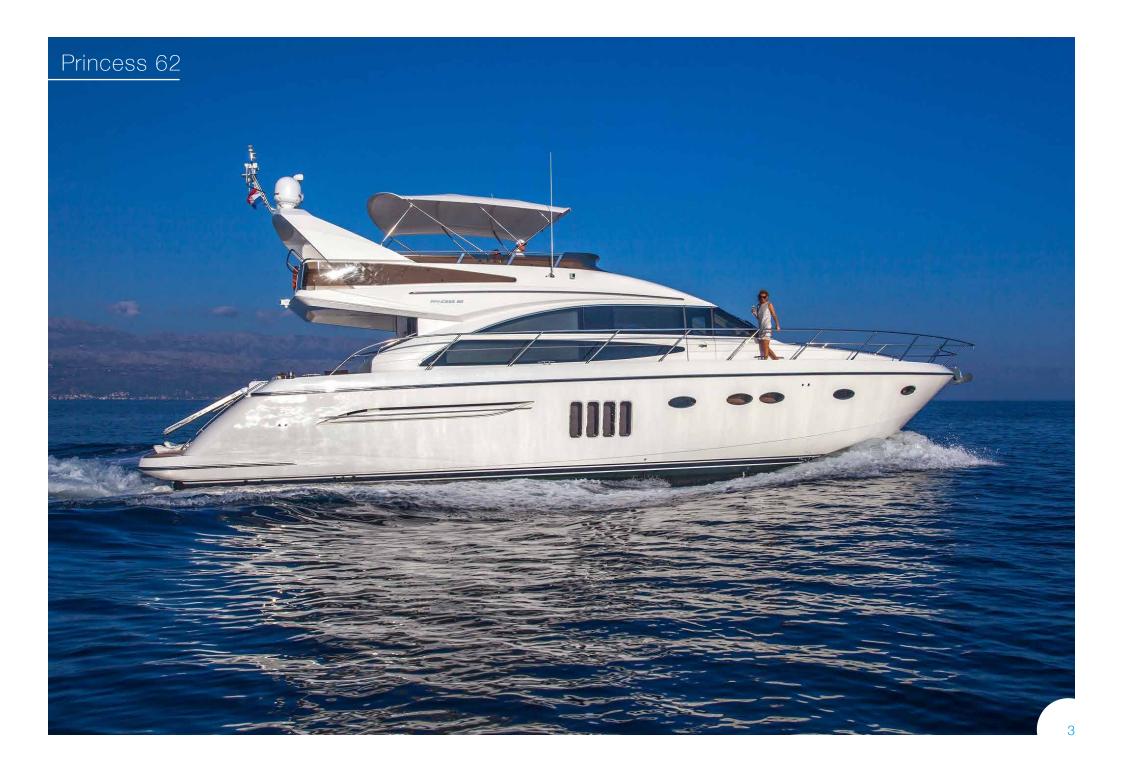

# Princess 62

LOA: 19.3M (63 FT) | BEAM: 5.03M (16.6 FT) | DRAFT: 1.45 M (4.76 FT)

BUILT: 2009 / REFIT 2013 | SHIPYARD: PRINCESS YACHTS | GUESTS: 8 | CABINS: 4 | CREW: 2 | SPEED: 22 KNOTS

The well renowned Princess Shipyard of the UK delivery the luxury motor yacht Princess 62 in 2009, she received an extensive refit in 2013. Offering spacious accommodation for up to 8 charter guests, crewed charter Princess 62 yacht is available in the idyllic Croatian waters.