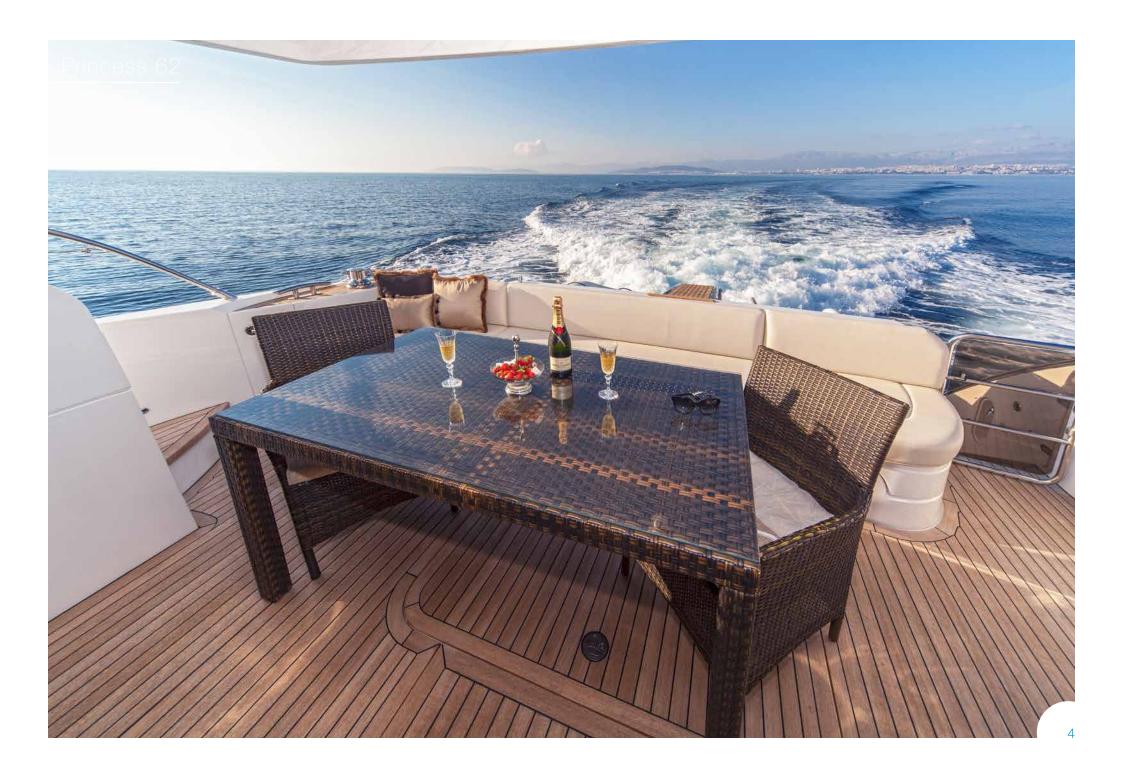

The Princess 62 motor yacht is the perfect choice for families and friends to cruise the beautiful Adriatic seas and enjoy all that the stunning outdoor scenery has to offer. Adjacent to the salon is the aft deck and seating area. Partial shade and an alfresco dining option create a great entertaining space. Side decks wrap around the yacht and lead to a comfortable foredeck. The flybridge boasts a further alfresco dining option, seating, Removable Bimini and sunning area.