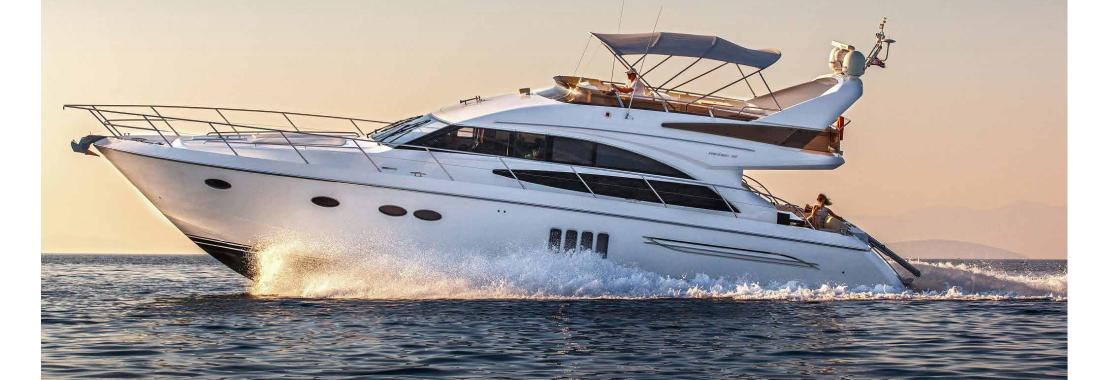

# Princess 62

LOA: 19.3M (63 FT) | BEAM: 5.03M (16.6 FT) | DRAFT: 1.45 M (4.76 FT)

BUILT: 2009 / REFIT 2013 | SHIPYARD: PRINCESS YACHTS | GUESTS: 8 | CABINS: 4 | CREW: 2 | SPEED: 22 KNOTS

The well renowned Princess Shipyard of the UK delivery the luxury motor yacht Princess 62 in 2009, she received an extensive refit in 2013. Offering spacious accommodation for up to 8 charter guests, crewed charter Princess 62 yacht is available in the idyllic Croatian waters.