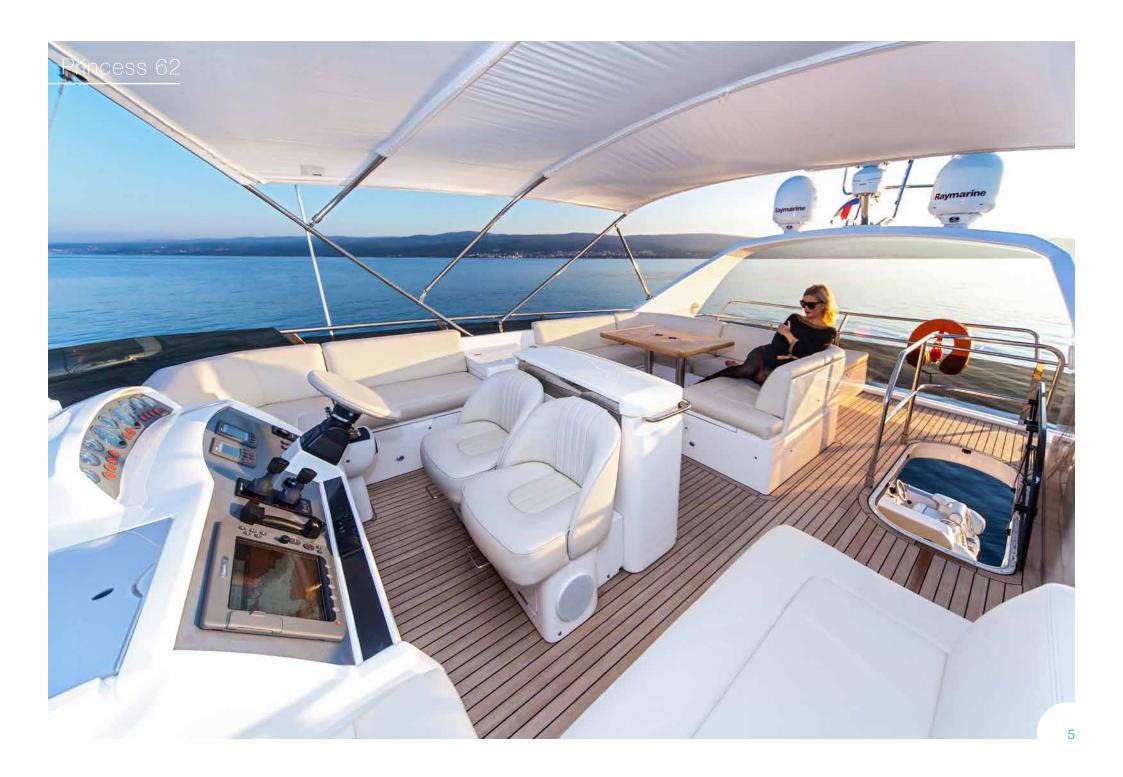

The Princess 62 motor yacht is the perfect choice for families and friends to cruise the beautiful Adriatic seas and enjoy all that the stunning outdoor scenery has to offer. Adjacent to the salon is the aft deck and seating area. Partial shade and an alfresco dining option create a great entertaining space. Side decks wrap around the yacht and lead to a comfortable foredeck. The flybridge boasts a further alfresco dining option, seating, Removable Bimini and sunning area.

Flybridge layout

Upper accommodation layout