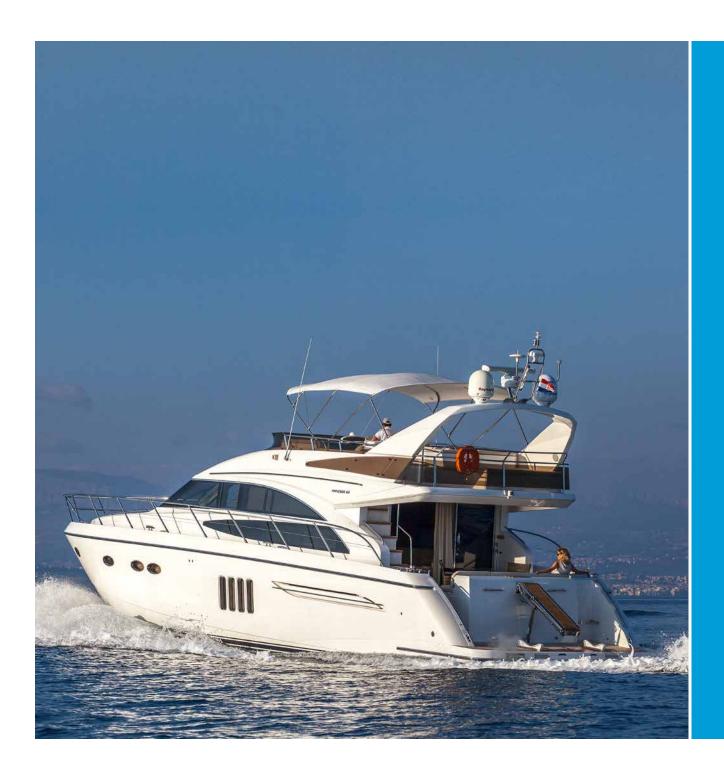

# Princess 62

LOA: 19.3M (63 FT) | BEAM: 5.03M (16.6 FT) | DRAFT: 1.45 M (4.76 FT)

BUILT: 2009 / REFIT 2013 | SHIPYARD: PRINCESS YACHTS | GUESTS: 8 | CABINS: 4 | CREW: 2 | SPEED: 22 KNOTS

The well renowned Princess Shipyard of the UK delivery the luxury motor yacht Princess 62 in 2009, she received an extensive refit in 2013. Offering spacious accommodation for up to 8 charter guests, crewed charter Princess 62 yacht is available in the idyllic Croatian waters.