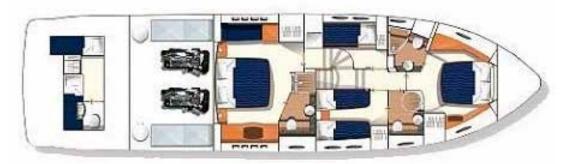

sofas, coffee table and drop down entertainment system. Forward, the raised formal dining table seats all guests with ease. Thanks to the panoramic windows from fore to aft, the space receives plenty of natural light, while providing spectacular views.

The Princess 62 motor yacht is the perfect choice for families and friends to cruise the beautiful Adriatic seas and enjoy all that the stunning outdoor scenery has to offer. Adjacent to the salon is the aft deck and seating area. Partial shade and an alfresco dining option create a great entertaining space. Side decks wrap around the yacht and lead to a comfortable foredeck. The flybridge boasts a further alfresco dining option, seating, Removable Bimini and sunning area.



















Flybridge layout



Upper accommodation layout



### TEHNICAL SPECIFICATIONS

**Length**: 19.3m (63 ft)

**Beam**: 5.03m (16.6 ft)

**Draft**: 1.45 m (4.76 ft)

**Built**: 2009

**Refit**: 2013

**Builder**: Princess Yachts

**Design**: Princess Yachts

**Engine**: 2 x 1015 HP Caterpillar Diesel

Fuel capacity: 3409.00 l

Displacement: 31000.00 kg

Water capacity: 900.00 |

Cruise Speed: 22 knots

Cabins: 4

Berths: 8

Guests: 8

Crew: 2



## **TENDER AND SEA TOYS**

- Donu
- Tender Williams 325 jet tender 104 hp
- Wake board
- Water ski

# **ENTERTAINMENT**

- BBQ
- Bose sound system
- iPOD connection
- Radio/CD, TV + DVD
- Whirpoo