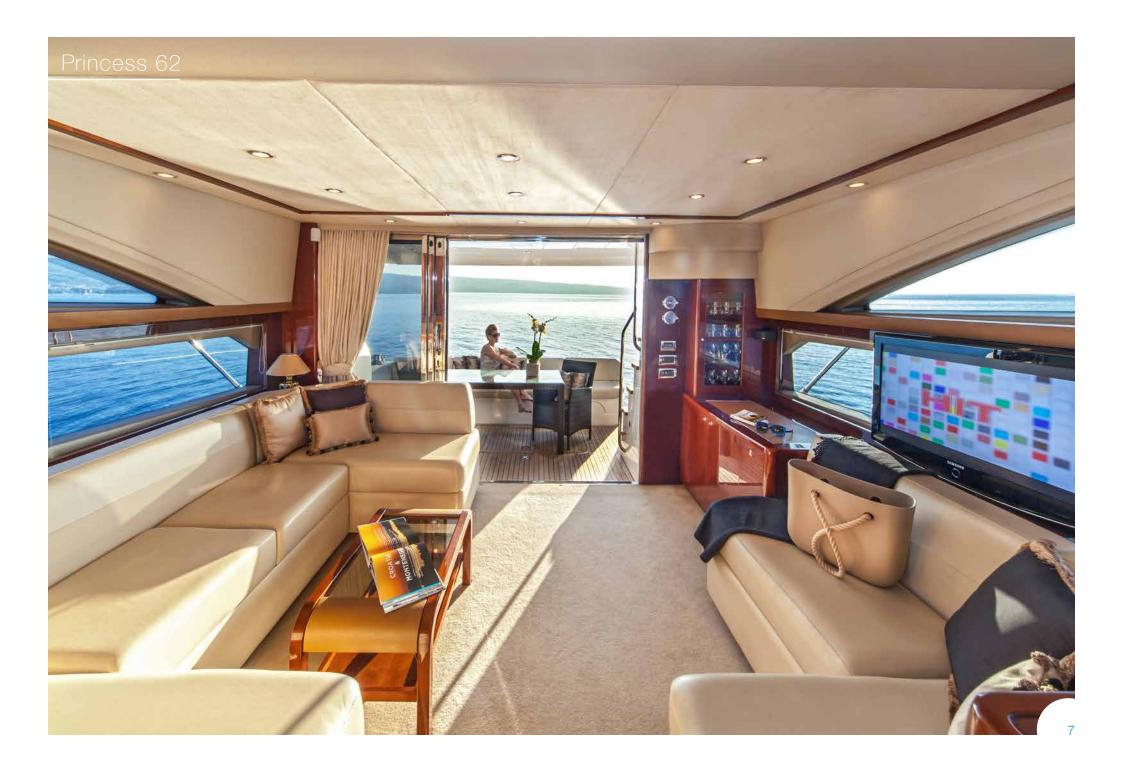

Yacht interior décor is contemporary and neutral, offering a light and airy ambiance. The salon features a generous lounge aft with 2 sofas, coffee table and drop down entertainment system. Forward, the raised formal dining table seats all guests with ease. Thanks to the panoramic windows from fore to aft, the space receives plenty of natural light, while providing spectacular views.

The Princess 62 motor yacht is the perfect choice for families and friends to cruise the beautiful Adriatic seas and enjoy all that the stunning outdoor scenery has to offer. Adjacent to the salon is the aft deck and seating area. Partial shade and an alfresco dining option create a great entertaining space. Side decks wrap around the yacht and lead to a comfortable foredeck. The flybridge boasts a further alfresco dining option, seating, Removable Bimini and sunning area.