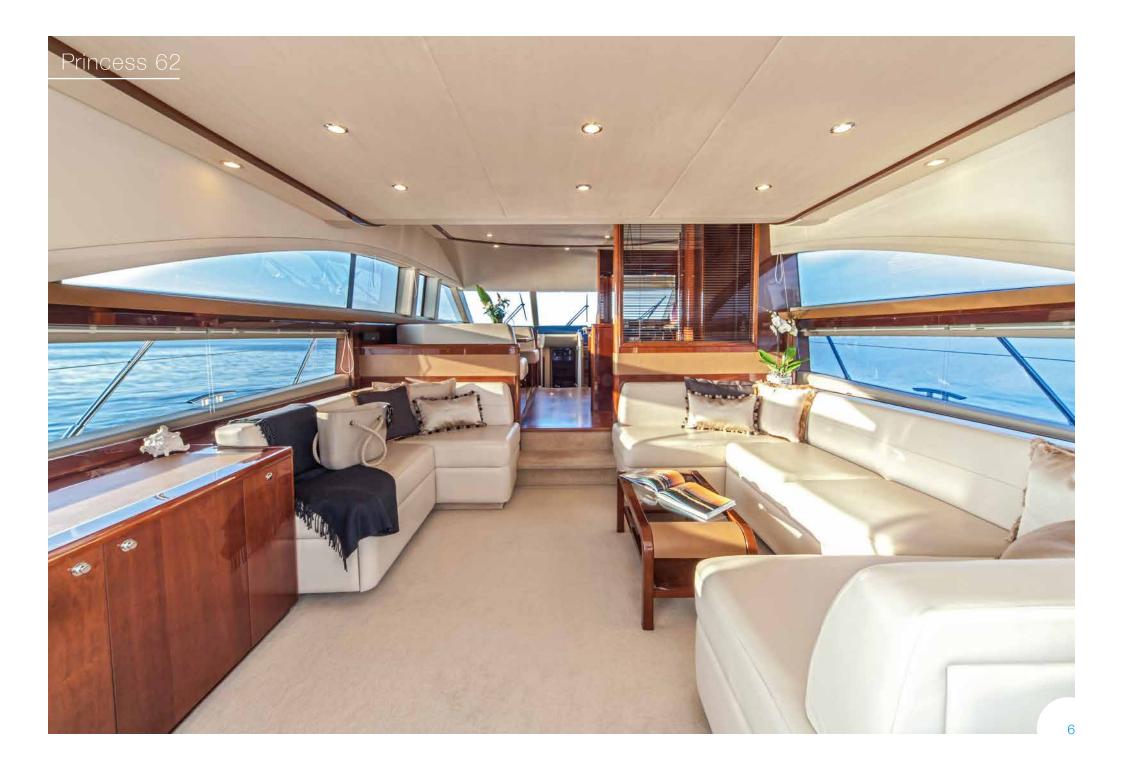

Yacht interior décor is contemporary and neutral, offering a light and airy ambiance. The salon features a generous lounge aft with 2 sofas, coffee table and drop down entertainment system. Forward, the raised formal dining table seats all guests with ease. Thanks to the panoramic windows from fore to aft, the space receives plenty of natural light, while providing spectacular views.