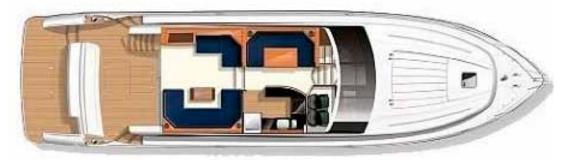

s a generous lounge aft with 2 sofas, coffee table and drop down entertainment system. Forward, the raised formal dining table seats all guests with ease. Thanks to the panoramic windows from fore to aft, the space receives plenty of natural light, while providing spectacular views.

The Princess 62 motor yacht is the perfect choice for families and friends to cruise the beautiful Adriatic seas and enjoy all that the stunning outdoor scenery has to offer. Adjacent to the salon is the aft deck and seating area. Partial shade and an alfresco dining option create a great entertaining space. Side decks wrap around the yacht and lead to a comfortable foredeck. The flybridge boasts a further alfresco dining option, seating, Removable Bimini and sunning area.



















Flybridge layout



Upper accommodation layout



### TEHNICAL SPECIFICATIONS

**Length**: 19.3m (63 ft)

**Beam**: 5.03m (16.6 ft)

**Draft**: 1.45 m (4.76 ft)

**Built**: 2009

**Refit**: 2013

**Builder**: Princess Yachts

**Design**: Princess Yachts

**Engine**: 2 x 1015 HP Caterpillar Diesel

Fuel capacity: 3409.00 l

Displacement: 31000.00 kg

Water capacity: 900.00 |

Cruise Speed: 22 knots

Cabins: 4

Berths: 8

Guests: 8

Crew: 2



## **TENDER AND SEA TOYS**

- Donu
- Tender Williams 325 jet tender 104 hp
- Wake board
- Water ski

# **ENTERTAINMENT**

- BBQ
- Bose sound system
- iPOD connection
- Radio/CD, TV + DVD
- Whirpoo