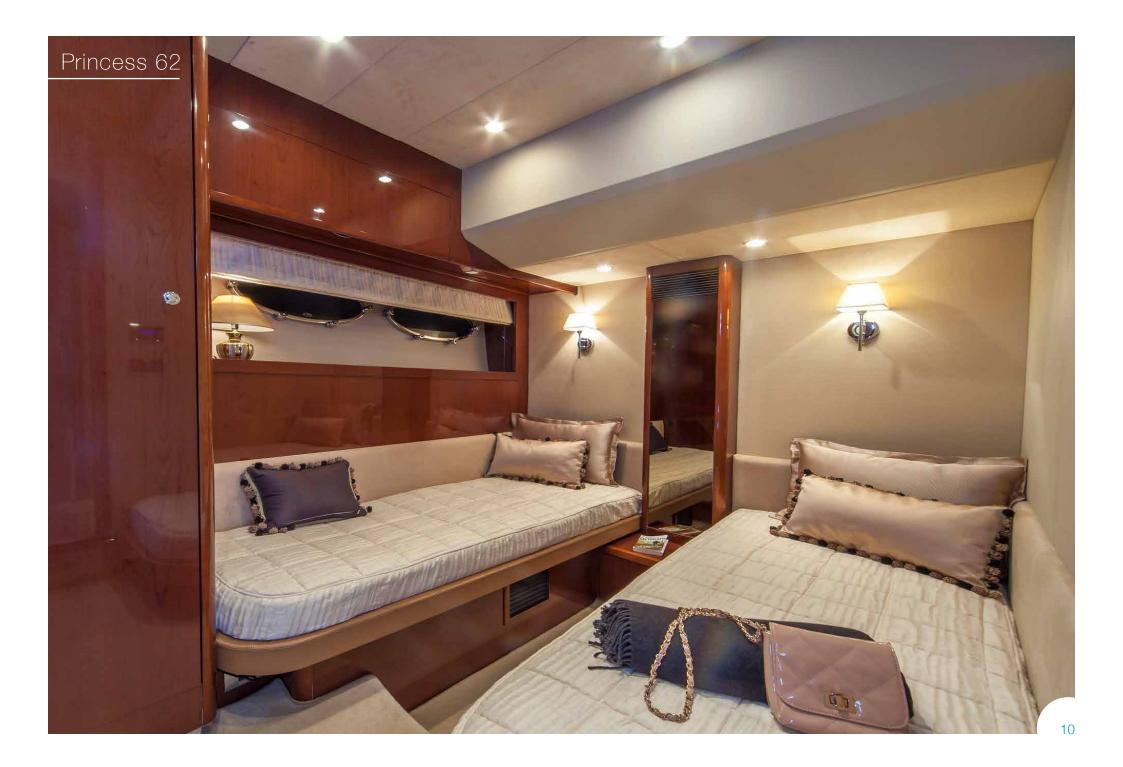

# Princess 62

LOA: 19.3M (63 FT) | BEAM: 5.03M (16.6 FT) | DRAFT: 1.45 M (4.76 FT)

BUILT: 2009 / REFIT 2013 | SHIPYARD: PRINCESS YACHTS | GUESTS: 8 | CABINS: 4 | CREW: 2 | SPEED: 22 KNOTS

The well renowned Princess Shipyard of the UK delivery the luxury motor yacht Princess 62 in 2009, she received an extensive refit in 2013. Offering spacious accommodation for up to 8 charter guests, crewed charter Princess 62 yacht is available in the idyllic Croatian waters.