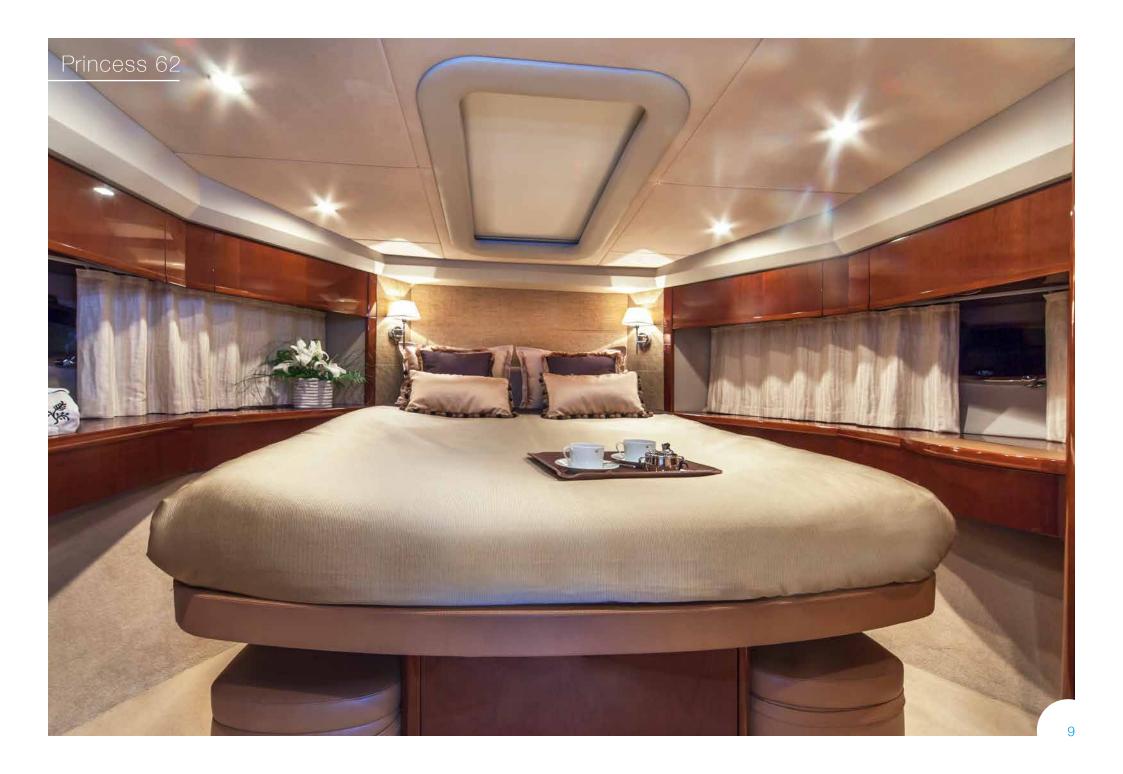

# Princess 62

LOA: 19.3M (63 FT) | BEAM: 5.03M (16.6 FT) | DRAFT: 1.45 M (4.76 FT)

BUILT: 2009 / REFIT 2013 | SHIPYARD: PRINCESS YACHTS | GUESTS: 8 | CABINS: 4 | CREW: 2 | SPEED: 22 KNOTS

The well renowned Princess Shipyard of the UK delivery the luxury motor yacht Princess 62 in 2009, she received an extensive refit in 2013. Offering spacious accommodation for up to 8 charter guests, crewed charter Princess 62 yacht is available in the idyllic Croatian waters.