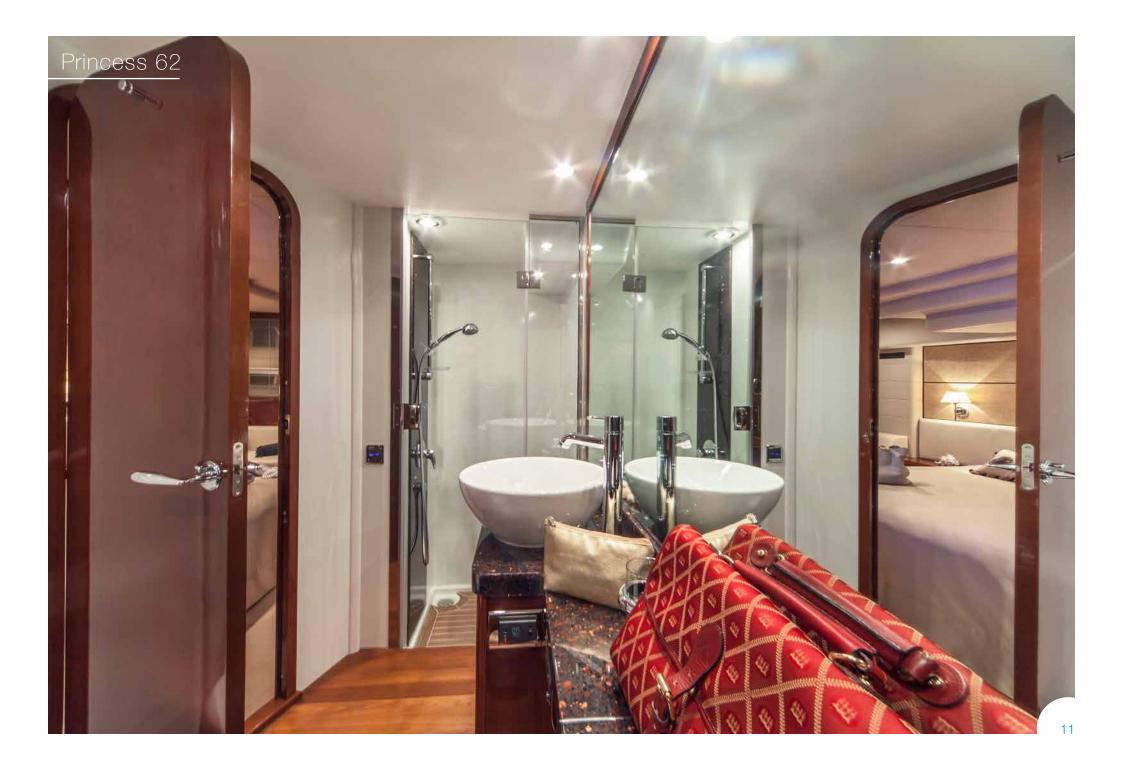

# Princess 62

LOA: 19.3M (63 FT) | BEAM: 5.03M (16.6 FT) | DRAFT: 1.45 M (4.76 FT)

BUILT: 2009 / REFIT 2013 | SHIPYARD: PRINCESS YACHTS | GUESTS: 8 | CABINS: 4 | CREW: 2 | SPEED: 22 KNOTS

The well renowned Princess Shipyard of the UK delivery the luxury motor yacht Princess 62 in 2009, she received an extensive refit in 2013. Offering spacious accommodation for up to 8 charter guests, crewed charter Princess 62 yacht is available in the idyllic Croatian waters.