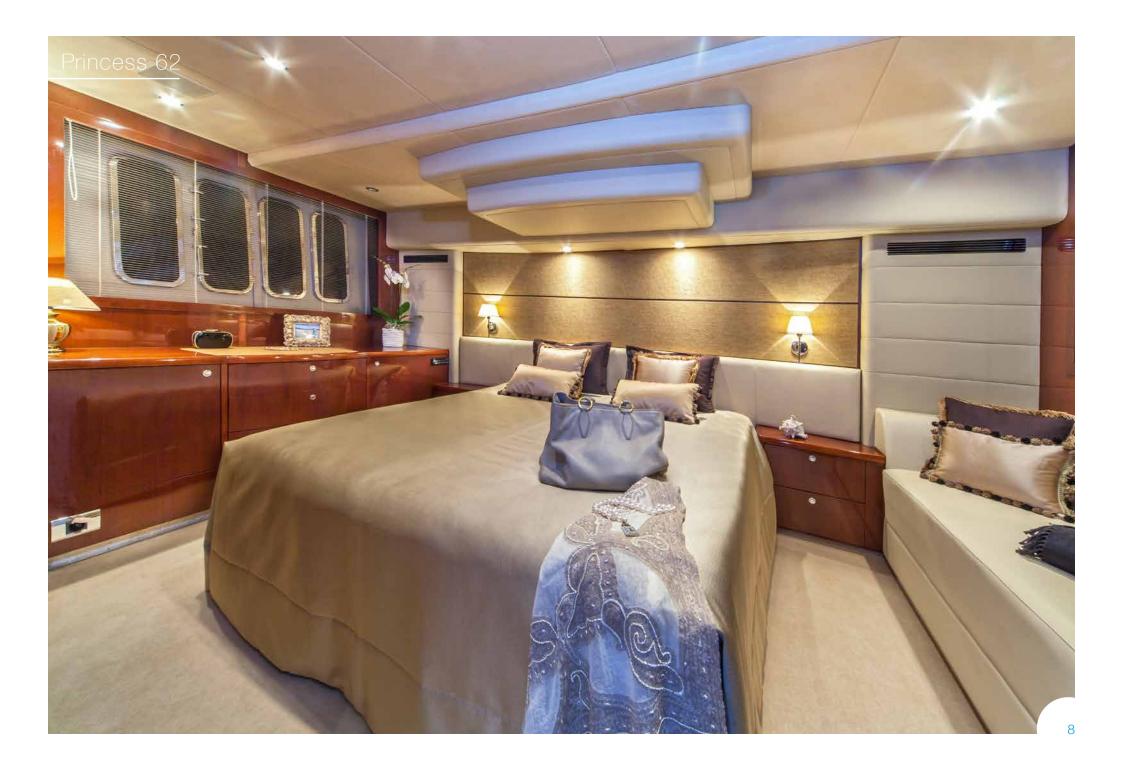

mbiance. The salon features a generous lounge aft with 2 sofas, coffee table and drop down entertainment system. Forward, the raised formal dining table seats all guests with ease. Thanks to the panoramic windows from fore to aft, the space receives plenty of natural light, while providing spectacular views.

The Princess 62 motor yacht is the perfect choice for families and friends to cruise the beautiful Adriatic seas and enjoy all that the stunning outdoor scenery has to offer. Adjacent to the salon is the aft deck and seating area. Partial shade and an alfresco dining option create a great entertaining space. Side decks wrap around the yacht and lead to a comfortable foredeck. The flybridge boasts a further alfresco dining option, seating, Removable Bimini and sunning area.



















Flybridge layout



Upper accommodation layout



### TEHNICAL SPECIFICATIONS

**Length**: 19.3m (63 ft)

**Beam**: 5.03m (16.6 ft)

**Draft**: 1.45 m (4.76 ft)

**Built**: 2009

**Refit**: 2013

**Builder**: Princess Yachts

**Design**: Princess Yachts

**Engine**: 2 x 1015 HP Caterpillar Diesel

Fuel capacity: 3409.00 l

Displacement: 31000.00 kg

Water capacity: 900.00 |

Cruise Speed: 22 knots

Cabins: 4

Berths: 8

Guests: 8

Crew: 2



## **TENDER AND SEA TOYS**

- Donu
- Tender Williams 325 jet tender 104 hp
- Wake board
- Water ski

# **ENTERTAINMENT**

- BBQ
- Bose sound system
- iPOD connection
- Radio/CD, TV + DVD
- Whirpoo