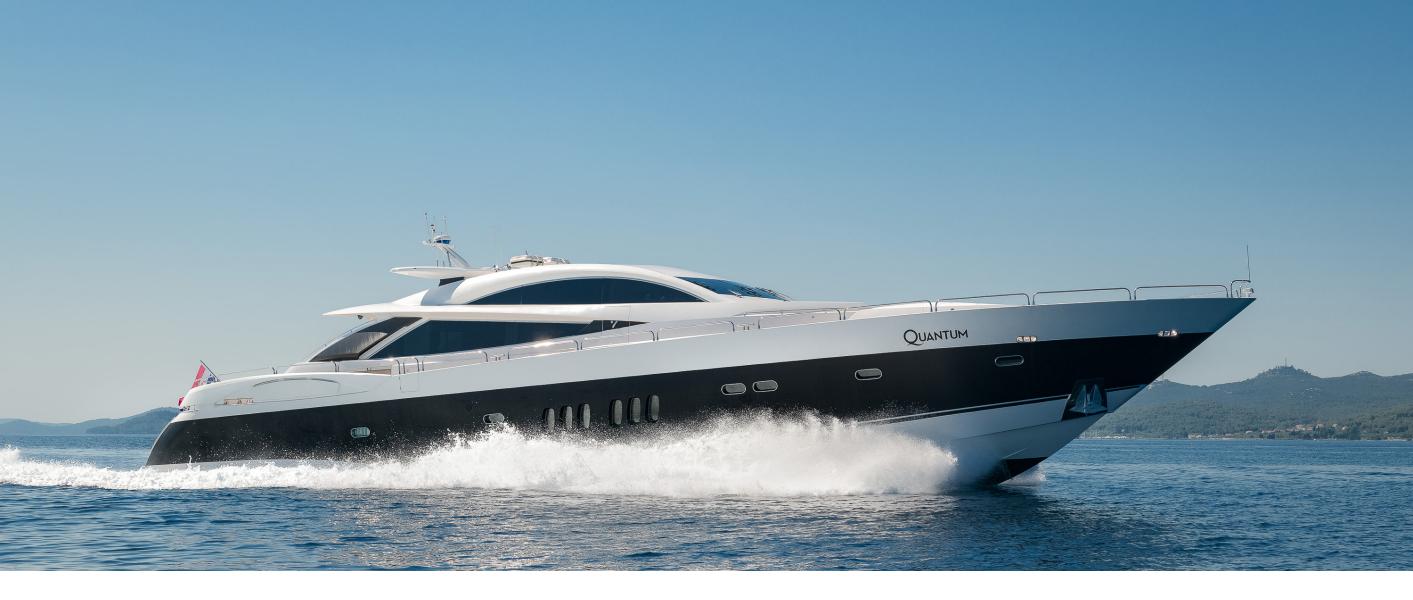

# SLEEK. SPORTY. ICONIC.

33m QUANTUM is a quantum leap forward for yachts in her class. With her sleek superyacht looks backed up by raw power and performance, this opulent Sunseeker sports yacht is where the party is at during the Adriatic summer. Packing plenty of features normally found on a much larger yacht, such as Jacuzzi, oversize aft deck with bar, and a state-of-the-art audio-visual system, this flagship Predator 108 confidently breaks all the rules.

QUANTUM's accommodation is also next-level, sleeping up to 9 guests in four lavish ensuite cabins, including a master suite with walk-in wardrobe and steam shower.

And did we mention the speed? With a blistering top speed of 33 knots, QUANTUM is built to take you places fast, meaning you can explore the Croatian islands to the maximum.

Yet it's not all about top speeds and party vibes; this yacht also offers blissful relaxation, family fun, and impeccable superyacht service, offered by a top-level crew of 4. Relax in the Jacuzzi, play on the watertoys, dine under the stars. Or party until dawn. Your charter yacht, your choice.