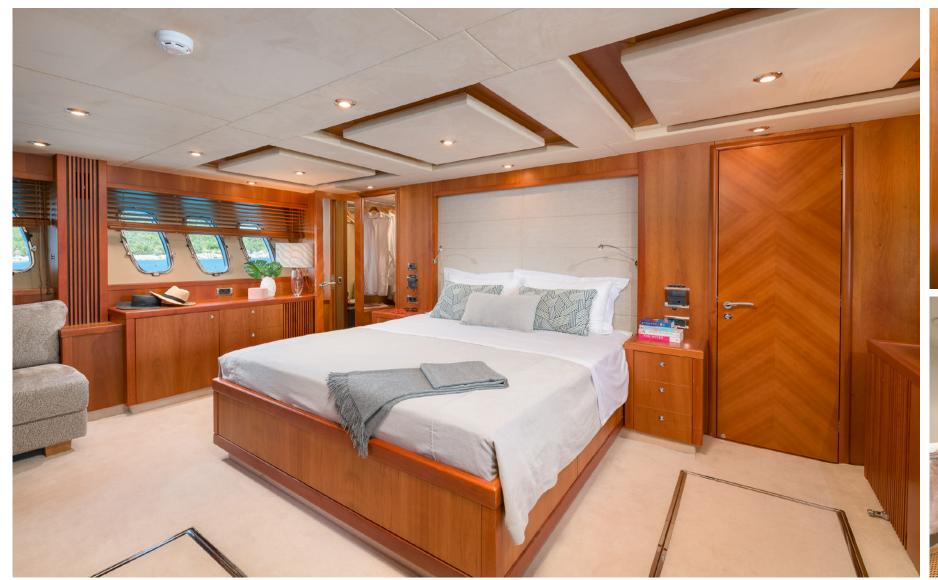

QUANTUM's accommodation is also next-level, sleeping up to 9 guests in four lavish ensuite cabins, including a master suite with walk-in wardrobe and steam shower.

And did we mention the speed? With a blistering top speed of 33 knots, QUANTUM is built to take you places fast, meaning you can explore the Croatian islands to the maximum.

VIP CABIN

GUEST CABIN

EXTERIOR PREDATOR 108 | QUANTUM

EXTERIOR PREDATOR 108 | QUANTUM

EXTERIOR PREDATOR 108 | QUANTUM

LIFESTYLE PREDATOR 108 | QUANTUM

## ACCOMMODATION

| fotal guests (sleeping) | 9                                                                            |
|-------------------------|------------------------------------------------------------------------------|
| fotal guests (cruising) | 10                                                                           |
| number of cabins        | 4                                                                            |
| CABIN CONFIGURATION     | 2 Double, 2 Twin,<br>(one Twin cabin convertible to double)                  |
| BED CONFIGURATION       | 1 King (200x173cm),<br>1 Queen (180x173xm),<br>4 Single (190x70cm),1 Pullman |
| TOTAL CREW              | 4                                                                            |