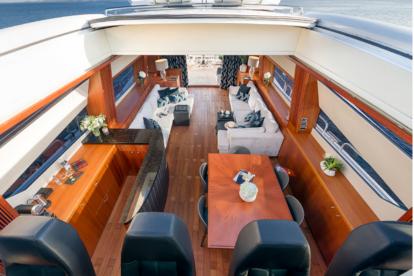

# SLEEK. SPORTY. ICONIC.

33m QUANTUM is a quantum leap forward for yachts in her class. With her sleek superyacht looks backed up by raw power and performance, this opulent Sunseeker sports yacht is where the party is at during the Adriatic summer. Packing plenty of features normally found on a much larger yacht, such as Jacuzzi, oversize aft deck with bar, and a state-of-the-art audio-visual system, this flagship Predator 108 confidently breaks all the rules.

VIP CABIN

GUEST CABIN

EXTERIOR PREDATOR 108 | QUANTUM

EXTERIOR PREDATOR 108 | QUANTUM

EXTERIOR PREDATOR 108 | QUANTUM

LIFESTYLE PREDATOR 108 | QUANTUM