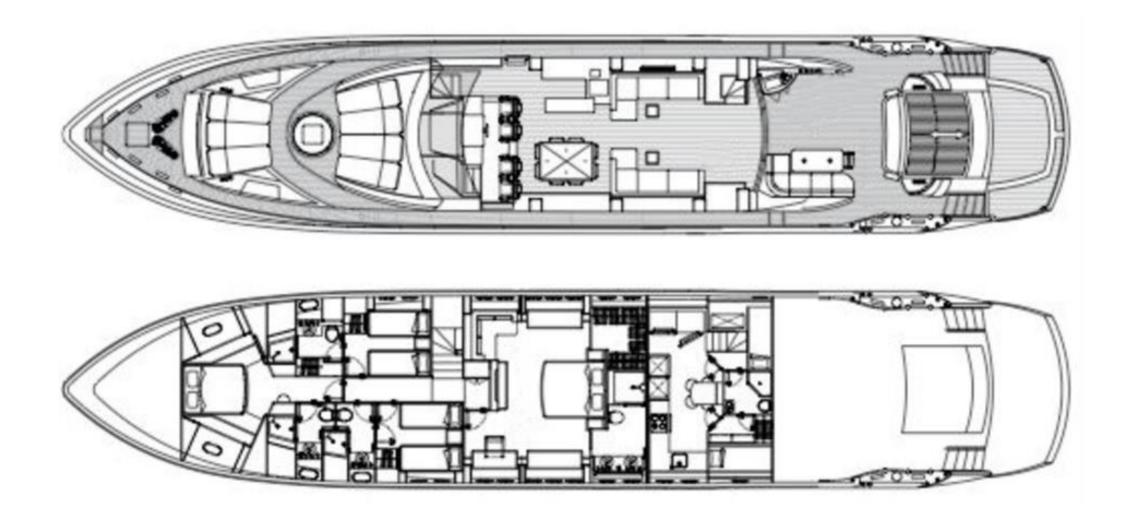

QUANTUM's accommodation is also next-level, sleeping up to 9 guests in four lavish ensuite cabins, including a master suite with walk-in wardrobe and steam shower.

And did we mention the speed? With a blistering top speed of 33 knots, QUANTUM is built to take you places fast, meaning you can explore the Croatian islands to the maximum.

## ACCOMMODATION

| fotal guests (sleeping) | 9                                                                            |
|-------------------------|------------------------------------------------------------------------------|
| fotal guests (cruising) | 10                                                                           |
| number of cabins        | 4                                                                            |
| CABIN CONFIGURATION     | 2 Double, 2 Twin,<br>(one Twin cabin convertible to double)                  |
| BED CONFIGURATION       | 1 King (200x173cm),<br>1 Queen (180x173xm),<br>4 Single (190x70cm),1 Pullman |
| TOTAL CREW              | 4                                                                            |