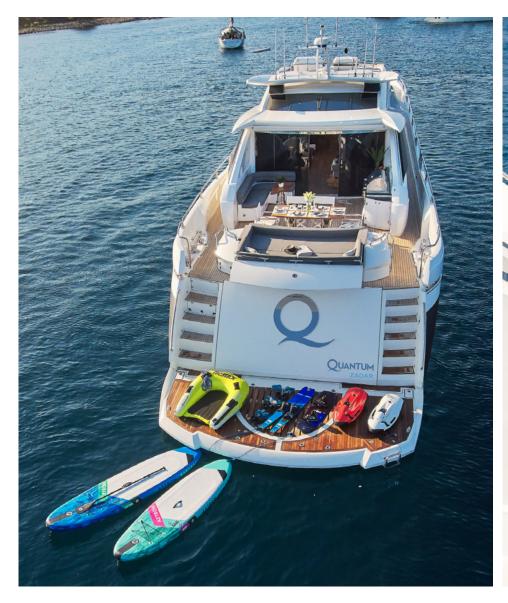

#### TENDERS & TOYS

- Luxury chase boat RIBCO Seafarer 36X with skipper included in the rate!
- Tender Williams 455 JET
- 1 x Kawasaki Jet ski
- 1 x Radinn Electric JetBoard (new 2020), 1x Lift Efoil (new 2022)
- 2 x Seabobs (new 2019)
- 2 x SUPs (new 2019)
- 1 x Wakeboard (new 2019)
- 1 pr Water Skis (new 2019)
- 1 x Jobe Tribal Towable for 2 pax (new 2019)
- Snorkeling gear