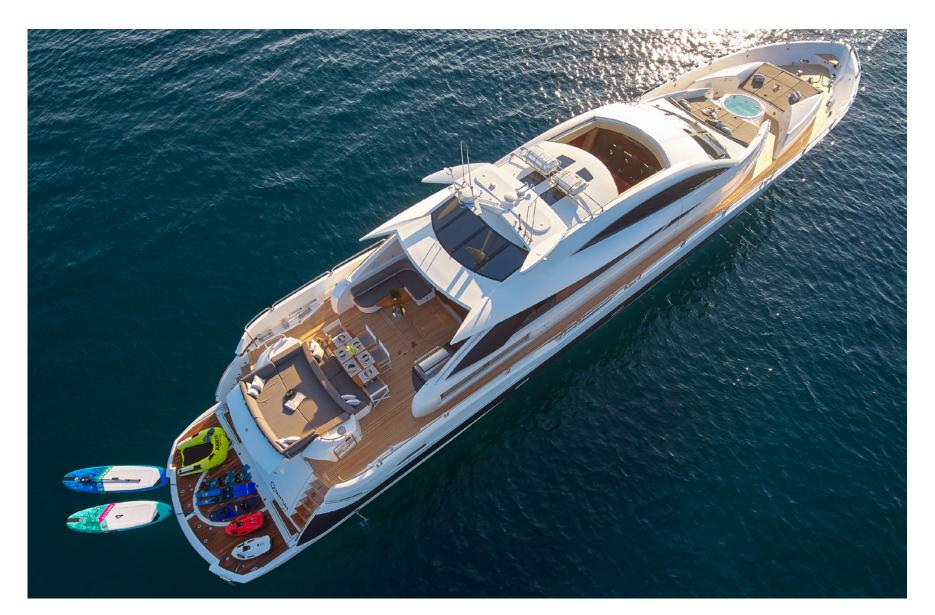

# SLEEK. SPORTY. ICONIC.

33m QUANTUM is a quantum leap forward for yachts in her class. With her sleek superyacht looks backed up by raw power and performance, this opulent Sunseeker sports yacht is where the party is at during the Adriatic summer. Packing plenty of features normally found on a much larger yacht, such as Jacuzzi, oversize aft deck with bar, and a state-of-the-art audio-visual system, this flagship Predator 108 confidently breaks all the rules.

Yet it's not all about top speeds and party vibes; this yacht also offers blissful relaxation, family fun, and impeccable superyacht service, offered by a top-level crew of 4. Relax in the Jacuzzi, play on the watertoys, dine under the stars. Or party until dawn. Your charter yacht, your choice.

#### TENDERS & TOYS

- Luxury chase boat RIBCO Seafarer 36X with skipper included in the rate!
- Tender Williams 455 JET
- 1 x Kawasaki Jet ski
- 1 x Radinn Electric JetBoard (new 2020), 1x Lift Efoil (new 2022)
- 2 x Seabobs (new 2019)
- 2 x SUPs (new 2019)
- 1 x Wakeboard (new 2019)
- 1 pr Water Skis (new 2019)
- 1 x Jobe Tribal Towable for 2 pax (new 2019)
- Snorkeling gear