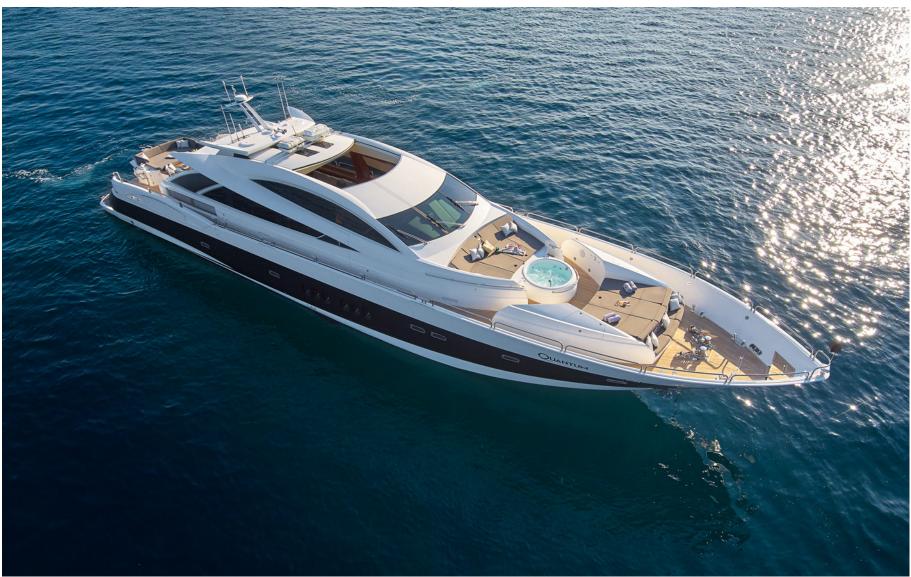

# SLEEK. SPORTY. ICONIC.

33m QUANTUM is a quantum leap forward for yachts in her class. With her sleek superyacht looks backed up by raw power and performance, this opulent Sunseeker sports yacht is where the party is at during the Adriatic summer. Packing plenty of features normally found on a much larger yacht, such as Jacuzzi, oversize aft deck with bar, and a state-of-the-art audio-visual system, this flagship Predator 108 confidently breaks all the rules.

### GENERAL

| BUILDER           | Sunseeker / Predator 108 |
|-------------------|--------------------------|
| YEAR              | 2007 (Refit 2019-2020)   |
| LENGTH            | 32.92m (108')            |
| BEAM              | 6.3m (20' 8")            |
| DRAFT             | 5m (5' 1")               |
| NAVAL ARCHITECT   | Don Shead                |
| INTERIOR DESIGN   | Don Shead                |
| EXTERIOR DESIGN   | Sunseeker                |
| HULL CONSTRUCTION | GRP                      |
| FLAG              | Croatia                  |
| HOME PORT         | Zadar, Croatia           |