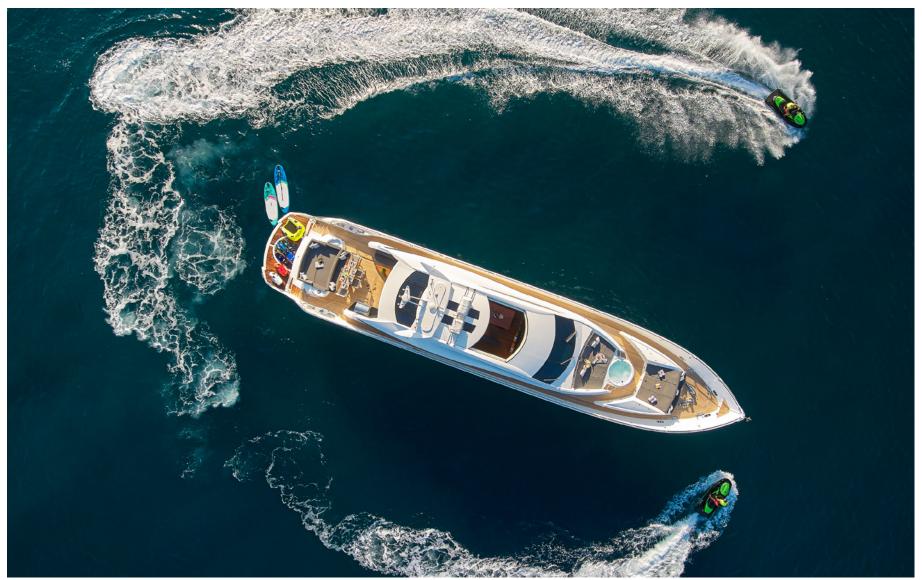

# SLEEK. SPORTY. ICONIC.

33m QUANTUM is a quantum leap forward for yachts in her class. With her sleek superyacht looks backed up by raw power and performance, this opulent Sunseeker sports yacht is where the party is at during the Adriatic summer. Packing plenty of features normally found on a much larger yacht, such as Jacuzzi, oversize aft deck with bar, and a state-of-the-art audio-visual system, this flagship Predator 108 confidently breaks all the rules.

#### TENDERS & TOYS

- Luxury chase boat RIBCO Seafarer 36X with skipper included in the rate!
- Tender Williams 455 JET
- 1 x Kawasaki Jet ski
- 1 x Radinn Electric JetBoard (new 2020), 1x Lift Efoil (new 2022)
- 2 x Seabobs (new 2019)
- 2 x SUPs (new 2019)
- 1 x Wakeboard (new 2019)
- 1 pr Water Skis (new 2019)
- 1 x Jobe Tribal Towable for 2 pax (new 2019)
- Snorkeling gear