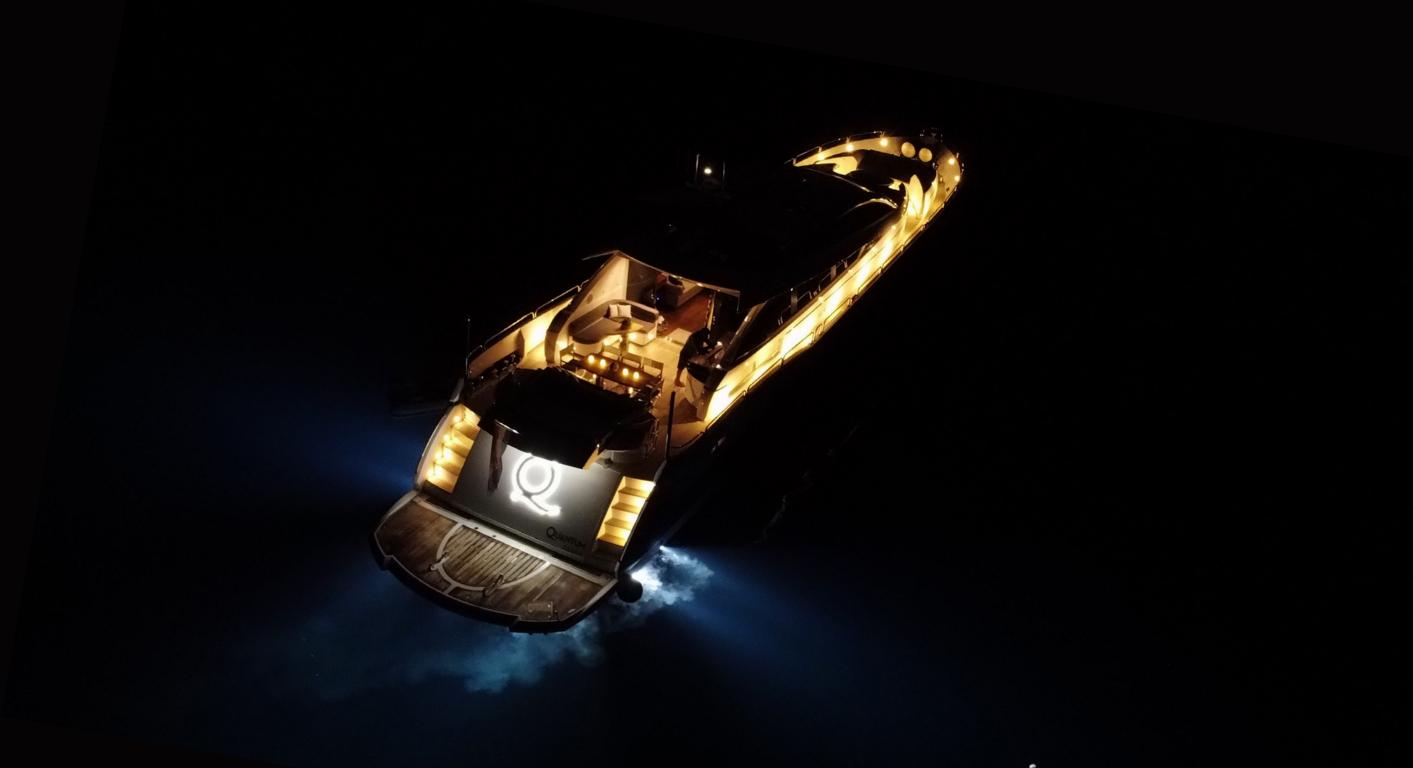

# SLEEK. SPORTY. ICONIC.

33m QUANTUM is a quantum leap forward for yachts in her class. With her sleek superyacht looks backed up by raw power and performance, this opulent Sunseeker sports yacht is where the party is at during the Adriatic summer. Packing plenty of features normally found on a much larger yacht, such as Jacuzzi, oversize aft deck with bar, and a state-of-the-art audio-visual system, this flagship Predator 108 confidently breaks all the rules.

VIP CABIN

GUEST CABIN

EXTERIOR PREDATOR 108 | QUANTUM

EXTERIOR PREDATOR 108 | QUANTUM

EXTERIOR PREDATOR 108 | QUANTUM

LIFESTYLE PREDATOR 108 | QUANTUM