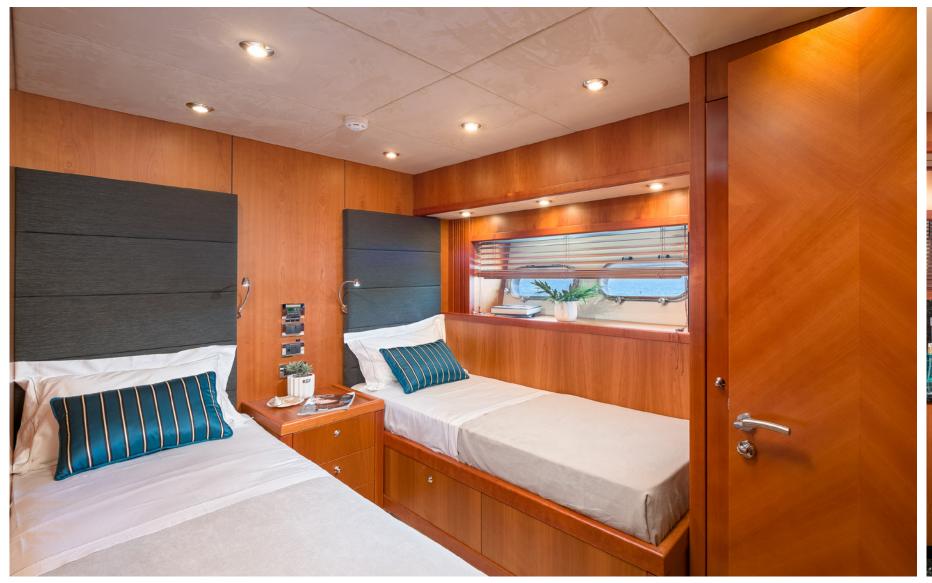

QUANTUM's accommodation is also next-level, sleeping up to 9 guests in four lavish ensuite cabins, including a master suite with walk-in wardrobe and steam shower.

And did we mention the speed? With a blistering top speed of 33 knots, QUANTUM is built to take you places fast, meaning you can explore the Croatian islands to the maximum.

## ACCOMMODATION

| fotal guests (sleeping) | 9                                                                            |
|-------------------------|------------------------------------------------------------------------------|
| fotal guests (cruising) | 10                                                                           |
| number of cabins        | 4                                                                            |
| CABIN CONFIGURATION     | 2 Double, 2 Twin,<br>(one Twin cabin convertible to double)                  |
| BED CONFIGURATION       | 1 King (200x173cm),<br>1 Queen (180x173xm),<br>4 Single (190x70cm),1 Pullman |
| TOTAL CREW              | 4                                                                            |