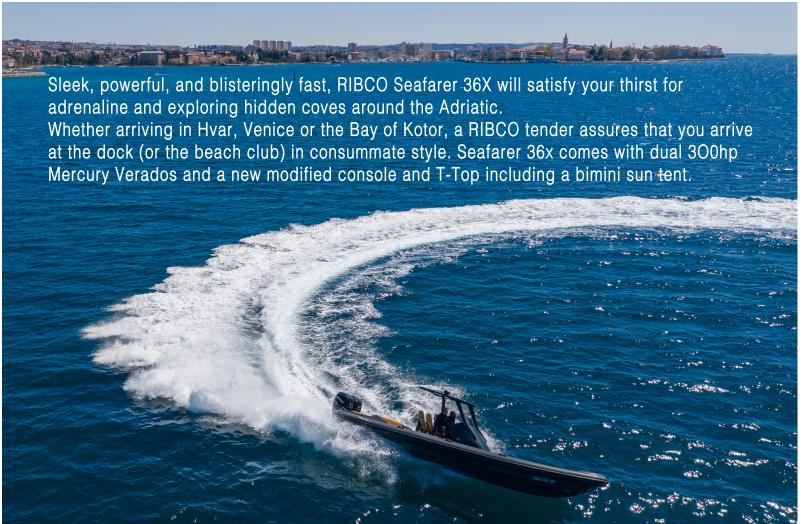

#### TENDERS & TOYS

- Luxury chase boat RIBCO Seafarer 36X with skipper included in the rate!
- Tender Williams 455 JET
- 1 x Kawasaki Jet ski
- 1 x Radinn Electric JetBoard (new 2020), 1x Lift Efoil (new 2022)
- 2 x Seabobs (new 2019)
- 2 x SUPs (new 2019)
- 1 x Wakeboard (new 2019)
- 1 pr Water Skis (new 2019)
- 1 x Jobe Tribal Towable for 2 pax (new 2019)
- Snorkeling gear