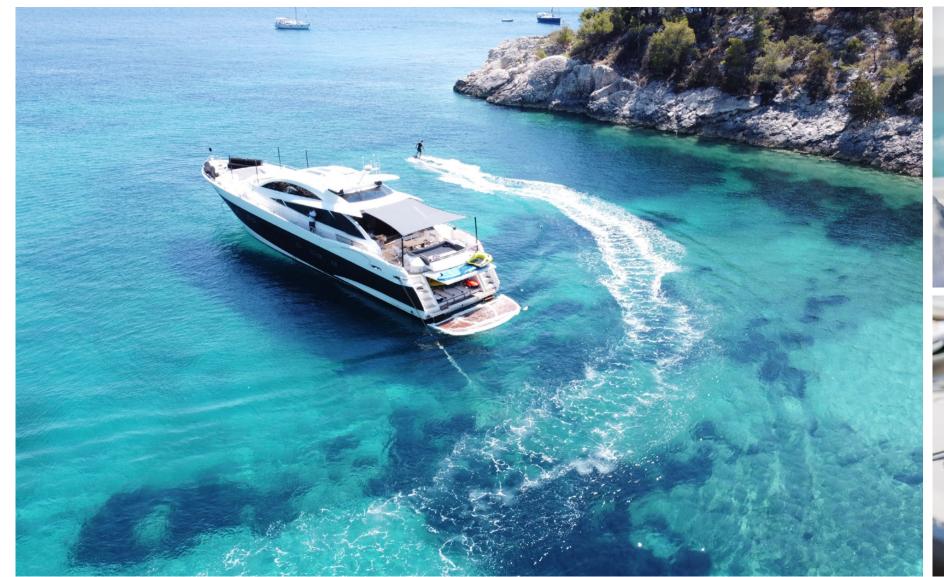

QUANTUM's accommodation is also next-level, sleeping up to 9 guests in four lavish ensuite cabins, including a master suite with walk-in wardrobe and steam shower.

And did we mention the speed? With a blistering top speed of 33 knots, QUANTUM is built to take you places fast, meaning you can explore the Croatian islands to the maximum.

Yet it's not all about top speeds and party vibes; this yacht also offers blissful relaxation, family fun, and impeccable superyacht service, offered by a top-level crew of 4. Relax in the Jacuzzi, play on the watertoys, dine under the stars. Or party until dawn. Your charter yacht, your choice.