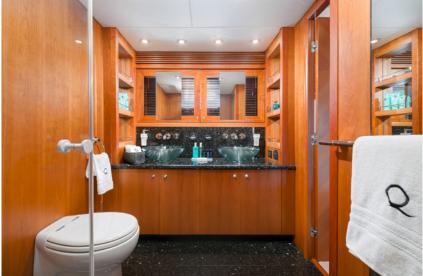

QUANTUM's accommodation is also next-level, sleeping up to 9 guests in four lavish ensuite cabins, including a master suite with walk-in wardrobe and steam shower.

And did we mention the speed? With a blistering top speed of 33 knots, QUANTUM is built to take you places fast, meaning you can explore the Croatian islands to the maximum.

VIP CABIN

GUEST CABIN

EXTERIOR PREDATOR 108 | QUANTUM

EXTERIOR PREDATOR 108 | QUANTUM

EXTERIOR PREDATOR 108 | QUANTUM

LIFESTYLE PREDATOR 108 | QUANTUM