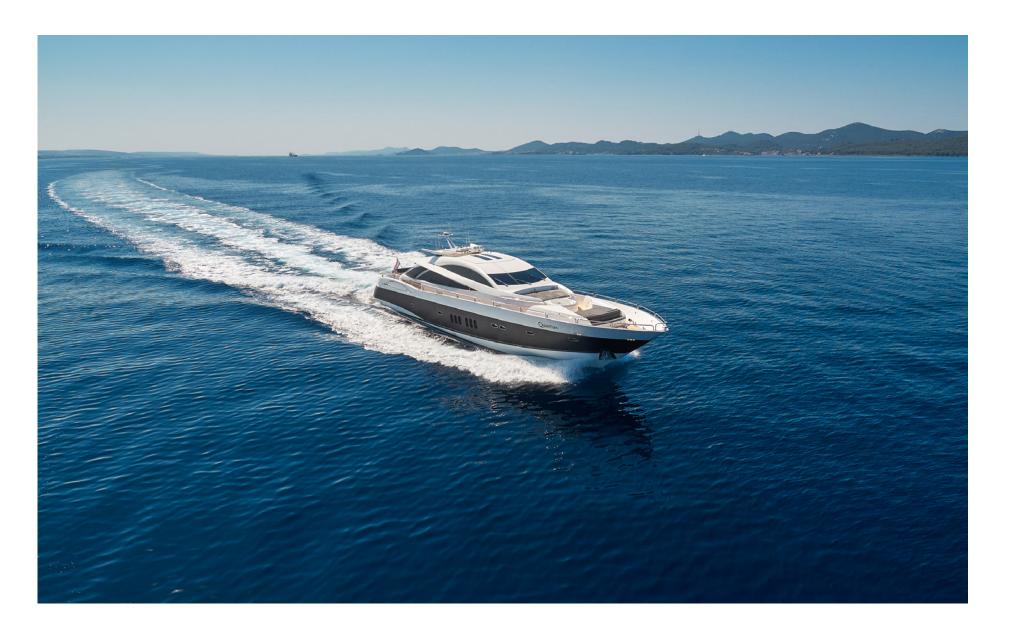

# SLEEK. SPORTY. ICONIC.

33m QUANTUM is a quantum leap forward for yachts in her class. With her sleek superyacht looks backed up by raw power and performance, this opulent Sunseeker sports yacht is where the party is at during the Adriatic summer. Packing plenty of features normally found on a much larger yacht, such as Jacuzzi, oversize aft deck with bar, and a state-of-the-art audio-visual system, this flagship Predator 108 confidently breaks all the rules.

QUANTUM's accommodation is also next-level, sleeping up to 9 guests in four lavish ensuite cabins, including a master suite with walk-in wardrobe and steam shower.

And did we mention the speed? With a blistering top speed of 33 knots, QUANTUM is built to take you places fast, meaning you can explore the Croatian islands to the maximum.

Yet it's not all about top speeds and party vibes; this yacht also offers blissful relaxation, family fun, and impeccable superyacht service, offered by a top-level crew of 4. Relax in the Jacuzzi, play on the watertoys, dine under the stars. Or party until dawn. Your charter yacht, your choice.