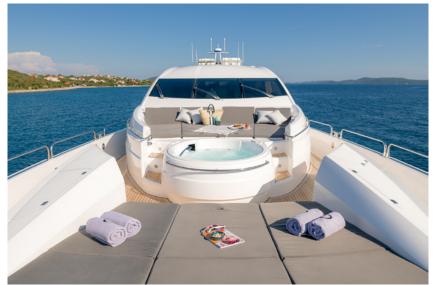

# SLEEK. SPORTY. ICONIC.

33m QUANTUM is a quantum leap forward for yachts in her class. With her sleek superyacht looks backed up by raw power and performance, this opulent Sunseeker sports yacht is where the party is at during the Adriatic summer. Packing plenty of features normally found on a much larger yacht, such as Jacuzzi, oversize aft deck with bar, and a state-of-the-art audio-visual system, this flagship Predator 108 confidently breaks all the rules.

Yet it's not all about top speeds and party vibes; this yacht also offers blissful relaxation, family fun, and impeccable superyacht service, offered by a top-level crew of 4. Relax in the Jacuzzi, play on the watertoys, dine under the stars. Or party until dawn. Your charter yacht, your choice.

#### KEY FEATURES

- Iconic high-speed motor yacht crafted for ultimate outdoor living
- Sleek and stylish eye-catching Sunseeker design
- Jacuzzi on the bow with ample sunbathing area
- Custom build American style BBQ ideal for dinner
- Young, Experienced & Energetic crew of 4