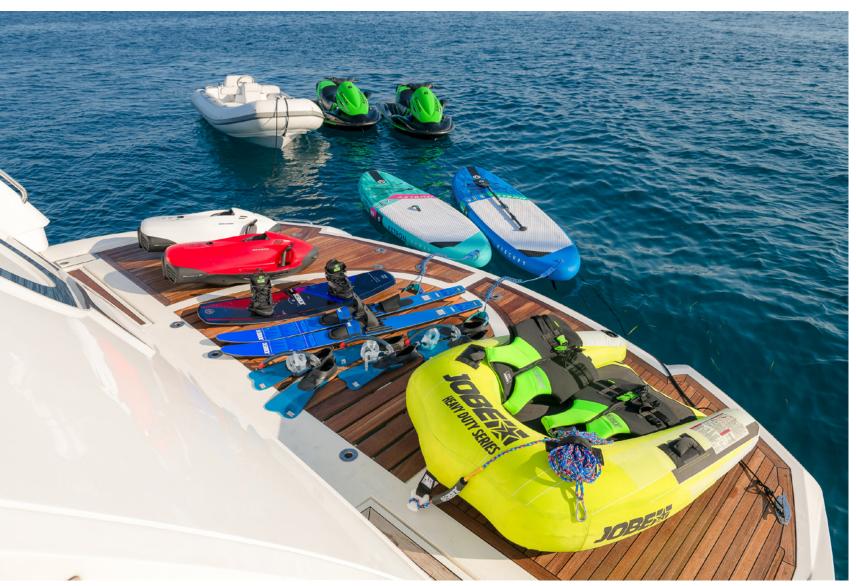

#### TENDERS & TOYS

- Luxury chase boat RIBCO Seafarer 36X with skipper included in the rate!
- Tender Williams 455 JET
- 1 x Kawasaki Jet ski
- 1 x Radinn Electric JetBoard (new 2020), 1x Lift Efoil (new 2022)
- 2 x Seabobs (new 2019)
- 2 x SUPs (new 2019)
- 1 x Wakeboard (new 2019)
- 1 pr Water Skis (new 2019)
- 1 x Jobe Tribal Towable for 2 pax (new 2019)
- Snorkeling gear