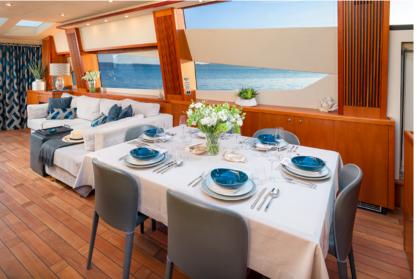

# SLEEK. SPORTY. ICONIC.

33m QUANTUM is a quantum leap forward for yachts in her class. With her sleek superyacht looks backed up by raw power and performance, this opulent Sunseeker sports yacht is where the party is at during the Adriatic summer. Packing plenty of features normally found on a much larger yacht, such as Jacuzzi, oversize aft deck with bar, and a state-of-the-art audio-visual system, this flagship Predator 108 confidently breaks all the rules.

VIP CABIN

GUEST CABIN

EXTERIOR PREDATOR 108 | QUANTUM

EXTERIOR PREDATOR 108 | QUANTUM

EXTERIOR PREDATOR 108 | QUANTUM

LIFESTYLE PREDATOR 108 | QUANTUM