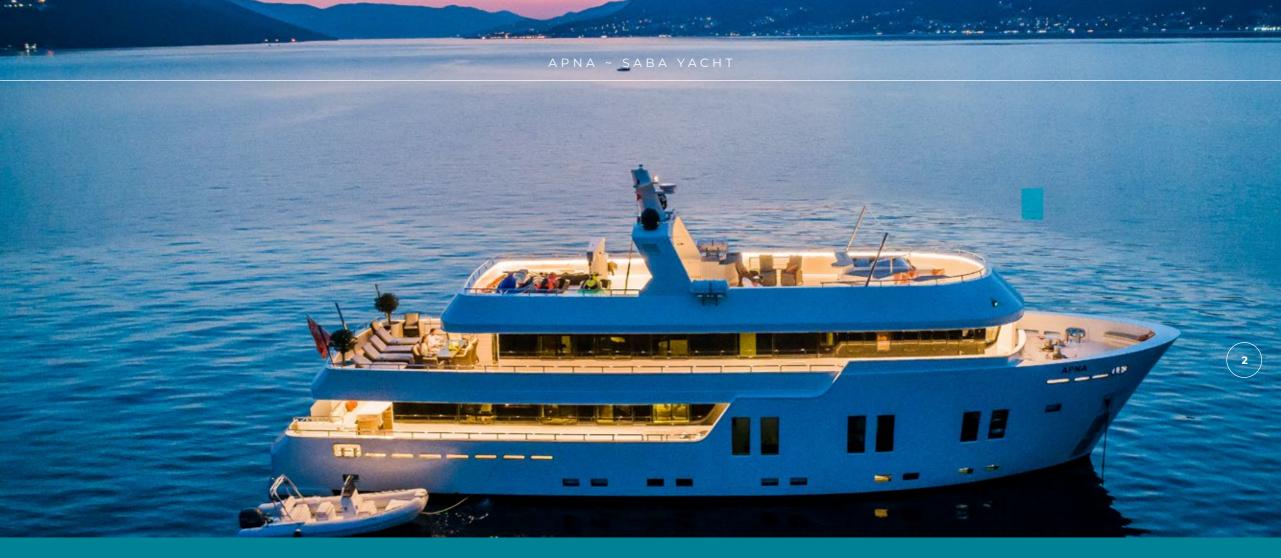

#### APNA ~ SABA YACHT

### **OVERVIEW**

APNA is the 34-meter-long explorer yacht built in 2010. Three spacious decks with multiple social and relaxation areas, a variety of water toys and an inviting comfortable interior will ensure a superb cruising experience for 12 guests. The flybridge offers a Jacuzzi, a wet bar and plenty of socializing area for cocktail gatherings. For a perfect evening under the open sky, enjoy the outdoor cinema on the flybridge. On the upper deck, guests can enjoy relaxing sunbathing at the aft, while the outdoor aft area on the main deck is a perfect place for al-fresco dining. As an additional bonus the yacht features a separate Entertainment room that can be used as a game room, fitness room or a massage area. Furthermore, this yacht features exercise equipment: Spin bike, a vibrating plate and various loose dumbbell weights. Apna accommodates 12 guests in six elegantly designed ensuite cabins, five double and one twin. On top of all, guests can be pampered with the luxury of having an elevator on their service. Three double cabins and one twin are located on the lower deck. The VIP cabin on the main deck has large windows that offer plenty of light and beautiful views. The Master suite on the upper deck features an outdoor seating area and a private office. Both VIP and Master cabin ensuites have a bathtub, a luxury that you can usually find on a yacht of much larger size than APNA. Completing the experience on APNA with a variety of water sports toys, including three jet skis, allows guests to fully enjoy the water activities. This is her first year on the charter market as she has been savoured by her Owner for private use only. Appa offers a truly great value for money with the luxury of space and comfort that only much larger yachts offer. Apna is a remarkable yacht with 6 crew members that guarantee 1st class service to the guests with complete enjoyment.