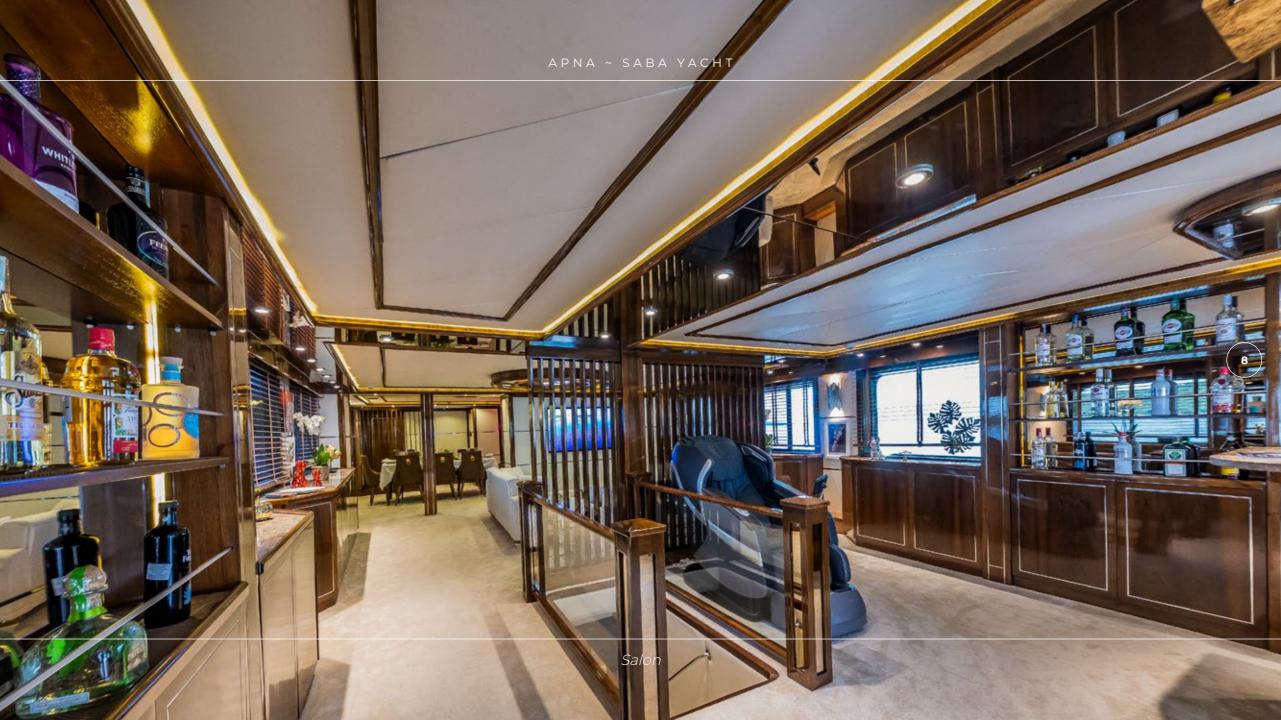

### **OVERVIEW**

APNA is the 34-meter-long explorer yacht built in 2010. Three spacious decks with multiple social and relaxation areas, a variety of water toys and an inviting comfortable interior will ensure a superb cruising experience for 12 guests. The flybridge offers a Jacuzzi, a wet bar and plenty of socializing area for cocktail gatherings. For a perfect evening under the open sky, enjoy the outdoor cinema on the flybridge. On the upper deck, guests can enjoy relaxing sunbathing at the aft, while the outdoor aft area on the main deck is a perfect place for al-fresco dining. As an additional bonus the yacht features a separate Entertainment room that can be used as a game room, fitness room or a massage area. Furthermore, this yacht features exercise equipment: Spin bike, a vibrating plate and various loose dumbbell weights. Apna accommodates 12 guests in six elegantly designed ensuite cabins, five double and one twin. On top of all, guests can be pampered with the luxury of having an elevator on their service. Three double cabins and one twin are located on the lower deck. The VIP cabin on the main deck has large windows that offer plenty of light and beautiful views. The Master suite on the upper deck features an outdoor seating area and a private office. Both VIP and Master cabin ensuites have a bathtub, a luxury that you can usually find on a yacht of much larger size than APNA. Completing the experience on APNA with a variety of water sports toys, including three jet skis, allows guests to fully enjoy the water activities. This is her first year on the charter market as she has been savoured by her Owner for private use only. Appa offers a truly great value for money with the luxury of space and comfort that only much larger yachts offer. Apna is a remarkable yacht with 6 crew members that guarantee 1st class service to the guests with complete enjoyment.