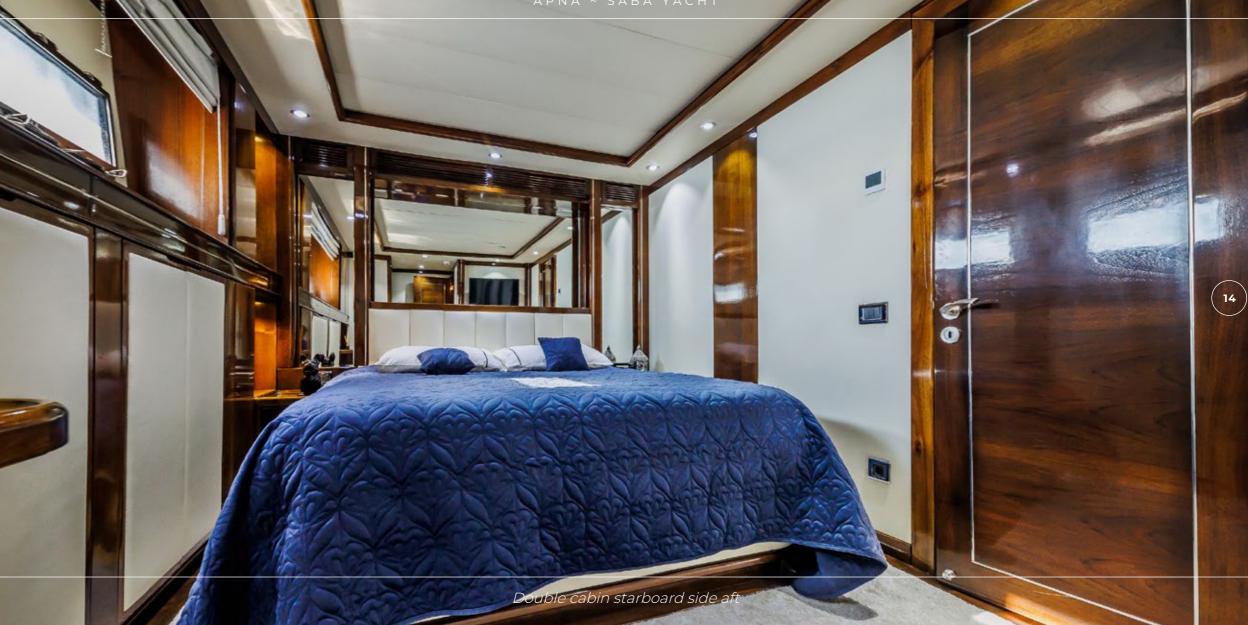

### **OVERVIEW**

APNA is the 34-meter-long explorer yacht built in 2010. Three spacious decks with multiple social and relaxation areas, a variety of water toys and an inviting comfortable interior will ensure a superb cruising experience for 12 guests. The flybridge offers a Jacuzzi, a wet bar and plenty of socializing area for cocktail gatherings. For a perfect evening under the open sky, enjoy the outdoor cinema on the flybridge. On the upper deck, guests can enjoy relaxing sunbathing at the aft, while the outdoor aft area on the main deck is a perfect place for al-fresco dining. As an additional bonus the yacht features a separate Entertainment room that can be used as a game room, fitness room or a massage area. Furthermore, this yacht features exercise equipment: Spin bike, a vibrating plate and various loose dumbbell weights. Apna accommodates 12 guests in six elegantly designed ensuite cabins, five double and one twin. On top of all, guests can be pampered with the luxury of having an elevator on their service. Three double cabins and one twin are located on the lower deck. The VIP cabin on the main deck has large windows that offer plenty of light and beautiful views. The Master suite on the upper deck features an outdoor seating area and a private office. Both VIP and Master cabin ensuites have a bathtub, a luxury that you can usually find on a yacht of much larger size than APNA. Completing the experience on APNA with a variety of water sports toys, including three jet skis, allows guests to fully enjoy the water activities. This is her first year on the charter market as she has been savoured by her Owner for private use only. Appa offers a truly great value for money with the luxury of space and comfort that only much larger yachts offer. Apna is a remarkable yacht with 6 crew members that guarantee 1st class service to the guests with complete enjoyment.