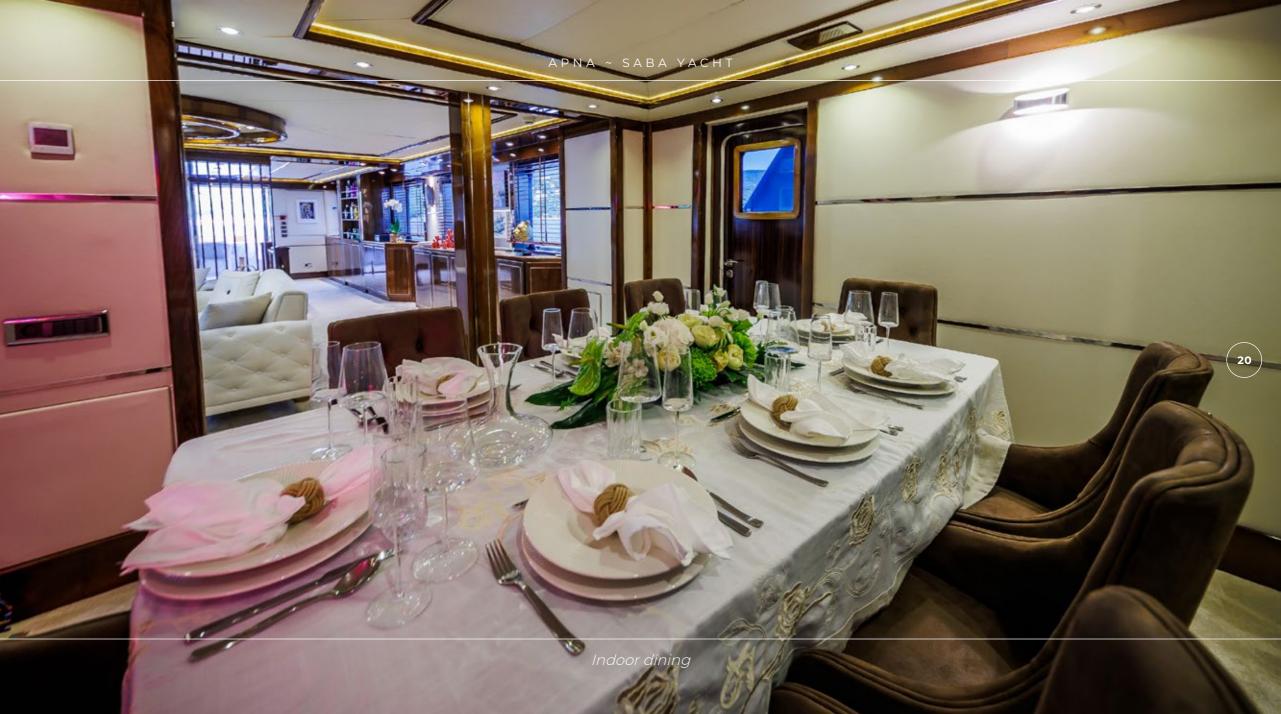

### **OVERVIEW**

APNA is the 34-meter-long explorer yacht built in 2010. Three spacious decks with multiple social and relaxation areas, a variety of water toys and an inviting comfortable interior will ensure a superb cruising experience for 12 guests. The flybridge offers a Jacuzzi, a wet bar and plenty of socializing area for cocktail gatherings. For a perfect evening under the open sky, enjoy the outdoor cinema on the flybridge. On the upper deck, guests can enjoy relaxing sunbathing at the aft, while the outdoor aft area on the main deck is a perfect place for al-fresco dining. As an additional bonus the yacht features a separate Entertainment room that can be used as a game room, fitness room or a massage area. Furthermore, this yacht features exercise equipment: Spin bike, a vibrating plate and various loose dumbbell weights. Apna accommodates 12 guests in six elegantly designed ensuite cabins, five double and one twin. On top of all, guests can be pampered with the luxury of having an elevator on their service. Three double cabins and one twin are located on the lower deck. The VIP cabin on the main deck has large windows that offer plenty of light and beautiful views. The Master suite on the upper deck features an outdoor seating area and a private office. Both VIP and Master cabin ensuites have a bathtub, a luxury that you can usually find on a yacht of much larger size than APNA. Completing the experience on APNA with a variety of water sports toys, including three jet skis, allows guests to fully enjoy the water activities. This is her first year on the charter market as she has been savoured by her Owner for private use only. Appa offers a truly great value for money with the luxury of space and comfort that only much larger yachts offer. Apna is a remarkable yacht with 6 crew members that guarantee 1st class service to the guests with complete enjoyment.