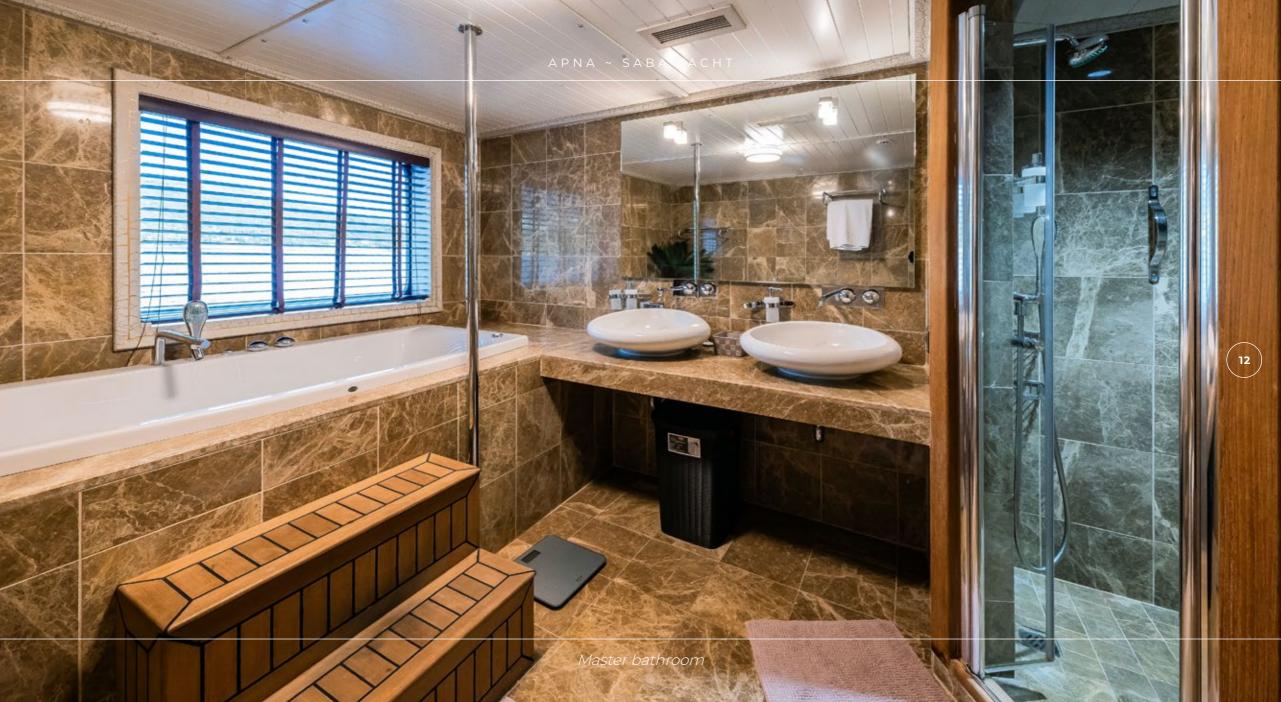

### **OVERVIEW**

APNA is the 34-meter-long explorer yacht built in 2010. Three spacious decks with multiple social and relaxation areas, a variety of water toys and an inviting comfortable interior will ensure a superb cruising experience for 12 guests. The flybridge offers a Jacuzzi, a wet bar and plenty of socializing area for cocktail gatherings. For a perfect evening under the open sky, enjoy the outdoor cinema on the flybridge. On the upper deck, guests can enjoy relaxing sunbathing at the aft, while the outdoor aft area on the main deck is a perfect place for al-fresco dining. As an additional bonus the yacht features a separate Entertainment room that can be used as a game room, fitness room or a massage area. Furthermore, this yacht features exercise equipment: Spin bike, a vibrating plate and various loose dumbbell weights. Apna accommodates 12 guests in six elegantly designed ensuite cabins, five double and one twin. On top of all, guests can be pampered with the luxury of having an elevator on their service. Three double cabins and one twin are located on the lower deck. The VIP cabin on the main deck has large windows that offer plenty of light and beautiful views. The Master suite on the upper deck features an outdoor seating area and a private office. Both VIP and Master cabin ensuites have a bathtub, a luxury that you can usually find on a yacht of much larger size than APNA. Completing the experience on APNA with a variety of water sports toys, including three jet skis, allows guests to fully enjoy the water activities. This is her first year on the charter market as she has been savoured by her Owner for private use only. Appa offers a truly great value for money with the luxury of space and comfort that only much larger yachts offer. Apna is a remarkable yacht with 6 crew members that guarantee 1st class service to the guests with complete enjoyment.