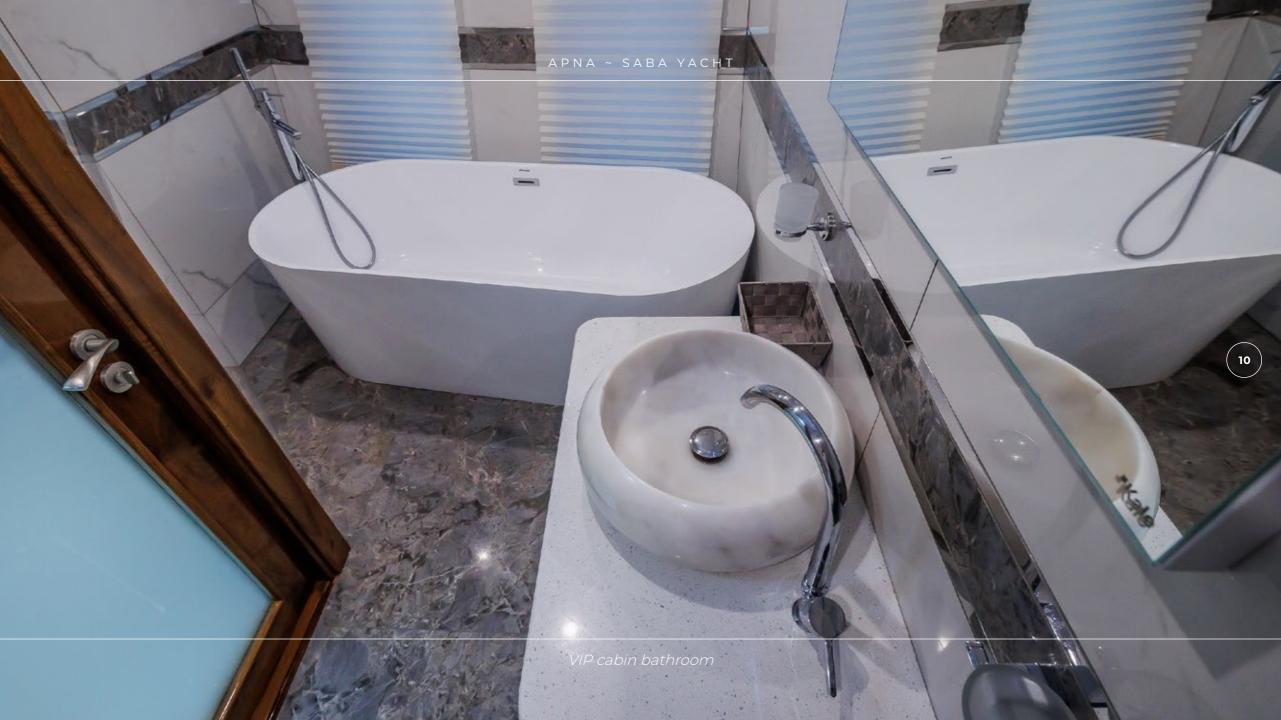

### **OVERVIEW**

APNA is the 34-meter-long explorer yacht built in 2010. Three spacious decks with multiple social and relaxation areas, a variety of water toys and an inviting comfortable interior will ensure a superb cruising experience for 12 guests. The flybridge offers a Jacuzzi, a wet bar and plenty of socializing area for cocktail gatherings. For a perfect evening under the open sky, enjoy the outdoor cinema on the flybridge. On the upper deck, guests can enjoy relaxing sunbathing at the aft, while the outdoor aft area on the main deck is a perfect place for al-fresco dining. As an additional bonus the yacht features a separate Entertainment room that can be used as a game room, fitness room or a massage area. Furthermore, this yacht features exercise equipment: Spin bike, a vibrating plate and various loose dumbbell weights. Apna accommodates 12 guests in six elegantly designed ensuite cabins, five double and one twin. On top of all, guests can be pampered with the luxury of having an elevator on their service. Three double cabins and one twin are located on the lower deck. The VIP cabin on the main deck has large windows that offer plenty of light and beautiful views. The Master suite on the upper deck features an outdoor seating area and a private office. Both VIP and Master cabin ensuites have a bathtub, a luxury that you can usually find on a yacht of much larger size than APNA. Completing the experience on APNA with a variety of water sports toys, including three jet skis, allows guests to fully enjoy the water activities. This is her first year on the charter market as she has been savoured by her Owner for private use only. Appa offers a truly great value for money with the luxury of space and comfort that only much larger yachts offer. Apna is a remarkable yacht with 6 crew members that guarantee 1st class service to the guests with complete enjoyment.