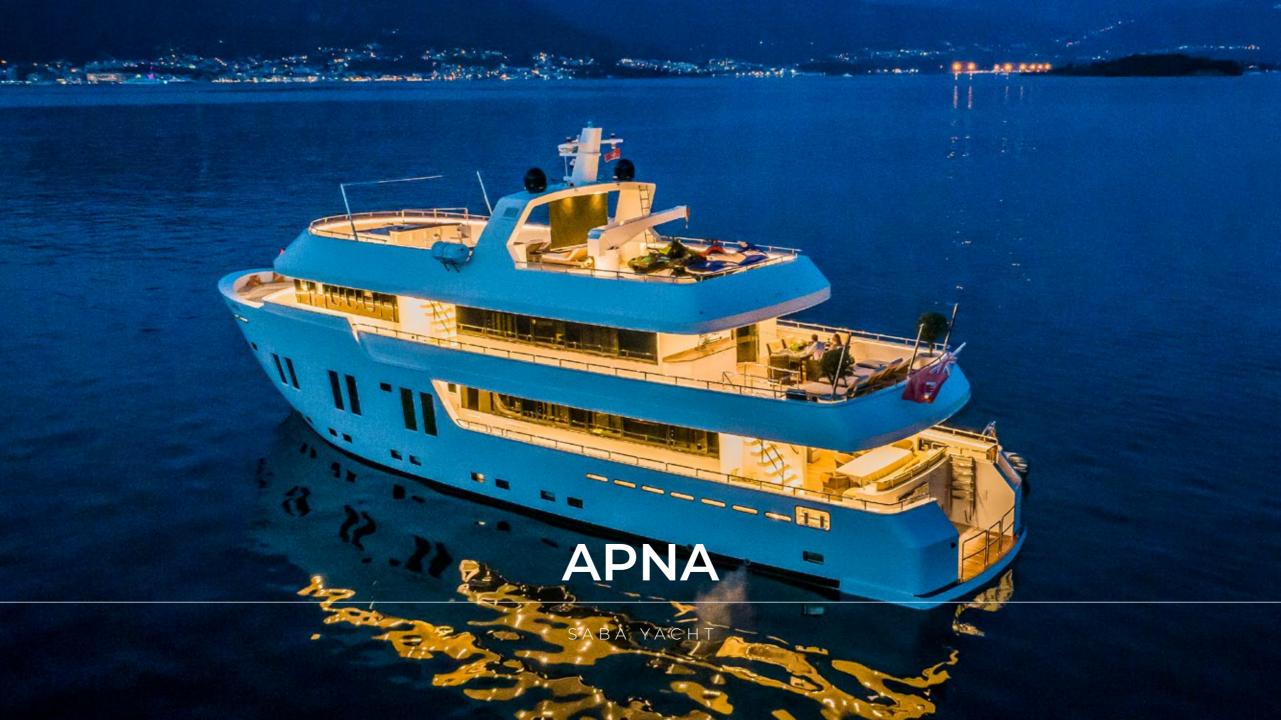

#### APNA ~ SABA YACHT

### **OVERVIEW**

APNA is the 34-meter-long explorer yacht built in 2010. Three spacious decks with multiple social and relaxation areas, a variety of water toys and an inviting comfortable interior will ensure a superb cruising experience for 12 guests. The flybridge offers a Jacuzzi, a wet bar and plenty of socializing area for cocktail gatherings. For a perfect evening under the open sky, enjoy the outdoor cinema on the flybridge. On the upper deck, guests can enjoy relaxing sunbathing at the aft, while the outdoor aft area on the main deck is a perfect place for al-fresco dining. As an additional bonus the yacht features a separate Entertainment room that can be used as a game room, fitness room or a massage area. Furthermore, this yacht features exercise equipment: Spin bike, a vibrating plate and various loose dumbbell weights. Apna accommodates 12 guests in six elegantly designed ensuite cabins, five double and one twin. On top of all, guests can be pampered with the luxury of having an elevator on their service. Three double cabins and one twin are located on the lower deck. The VIP cabin on the main deck has large windows that offer plenty of light and beautiful views. The Master suite on the upper deck features an outdoor seating area and a private office. Both VIP and Master cabin ensuites have a bathtub, a luxury that you can usually find on a yacht of much larger size than APNA. Completing the experience on APNA with a variety of water sports toys, including three jet skis, allows guests to fully enjoy the water activities. This is her first year on the charter market as she has been savoured by her Owner for private use only. Appa offers a truly great value for money with the luxury of space and comfort that only much larger yachts offer. Apna is a remarkable yacht with 6 crew members that guarantee 1st class service to the guests with complete enjoyment.