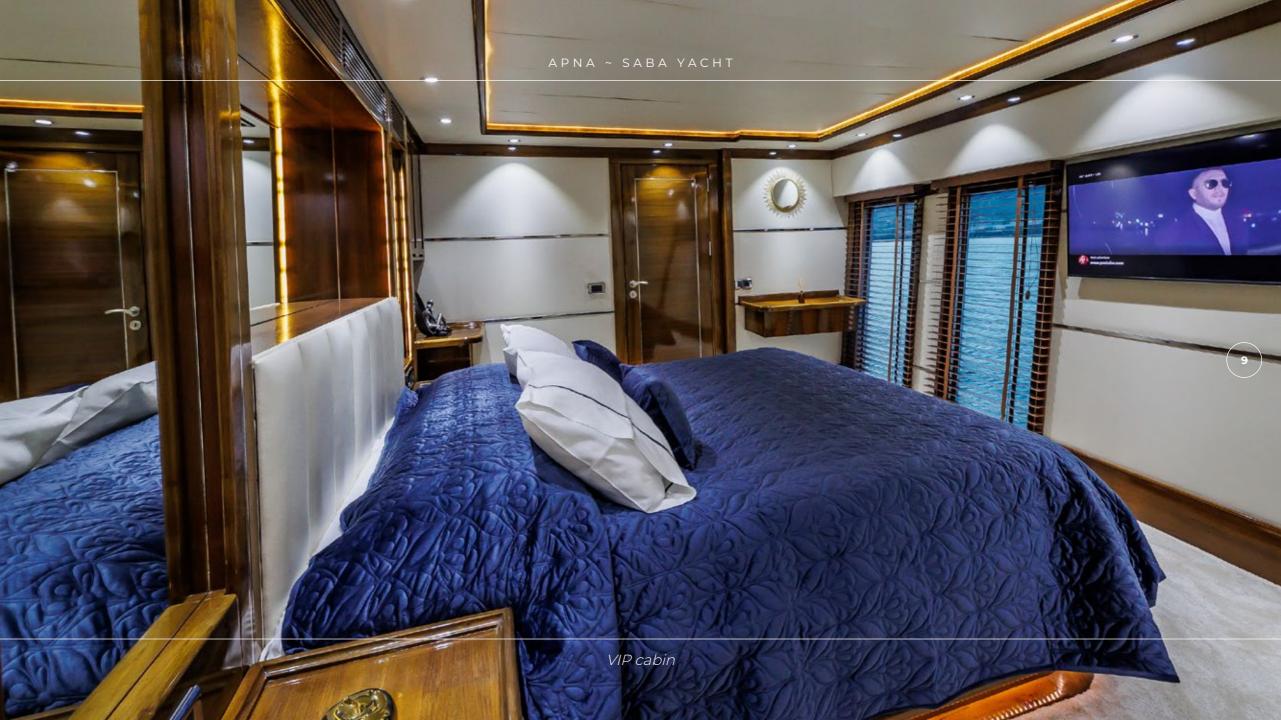

### **OVERVIEW**

APNA is the 34-meter-long explorer yacht built in 2010. Three spacious decks with multiple social and relaxation areas, a variety of water toys and an inviting comfortable interior will ensure a superb cruising experience for 12 guests. The flybridge offers a Jacuzzi, a wet bar and plenty of socializing area for cocktail gatherings. For a perfect evening under the open sky, enjoy the outdoor cinema on the flybridge. On the upper deck, guests can enjoy relaxing sunbathing at the aft, while the outdoor aft area on the main deck is a perfect place for al-fresco dining. As an additional bonus the yacht features a separate Entertainment room that can be used as a game room, fitness room or a massage area. Furthermore, this yacht features exercise equipment: Spin bike, a vibrating plate and various loose dumbbell weights. Apna accommodates 12 guests in six elegantly designed ensuite cabins, five double and one twin. On top of all, guests can be pampered with the luxury of having an elevator on their service. Three double cabins and one twin are located on the lower deck. The VIP cabin on the main deck has large windows that offer plenty of light and beautiful views. The Master suite on the upper deck features an outdoor seating area and a private office. Both VIP and Master cabin ensuites have a bathtub, a luxury that you can usually find on a yacht of much larger size than APNA. Completing the experience on APNA with a variety of water sports toys, including three jet skis, allows guests to fully enjoy the water activities. This is her first year on the charter market as she has been savoured by her Owner for private use only. Appa offers a truly great value for money with the luxury of space and comfort that only much larger yachts offer. Apna is a remarkable yacht with 6 crew members that guarantee 1st class service to the guests with complete enjoyment.