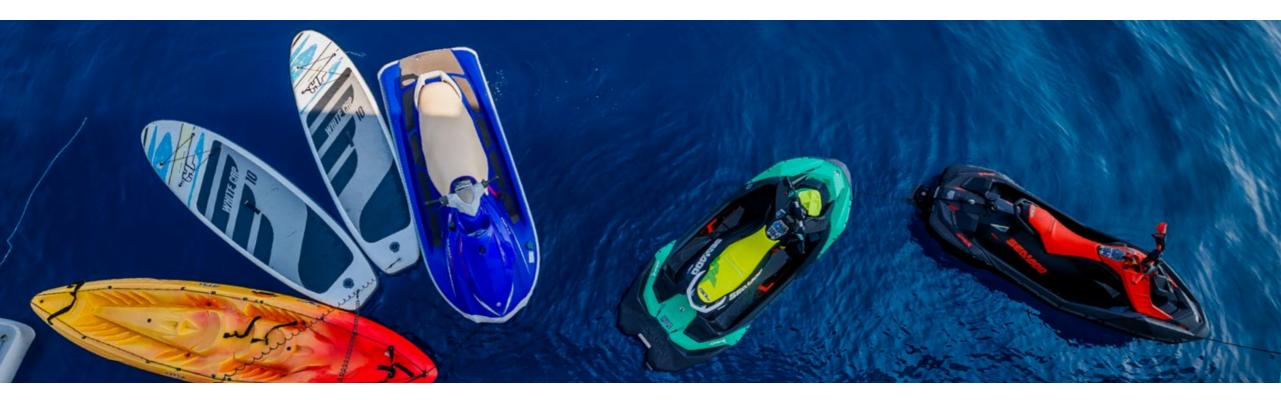

### **TENDER & SEA TOYS**

JOKER BOAT; MODEL - SM580, MOTOR - YAMAHA FOUR STROKE 115 KW • JET SKI x 3: 1x YAMAHA VX DELUXE; 2x SEADOO SPARK TRIXX • TOYS: 2x SUP; 1x SEA KAYAK; 1x SEA POOL • SKIIS, 1X WAKEBOARD