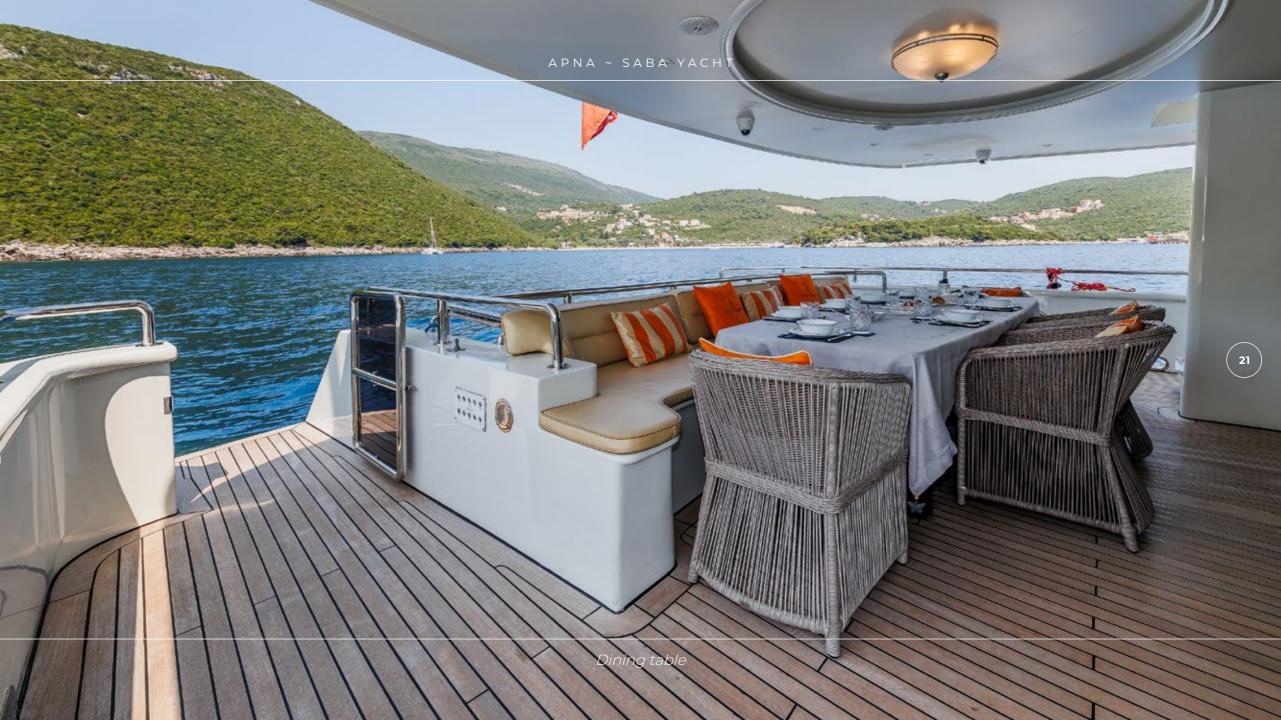

### **OVERVIEW**

APNA is the 34-meter-long explorer yacht built in 2010. Three spacious decks with multiple social and relaxation areas, a variety of water toys and an inviting comfortable interior will ensure a superb cruising experience for 12 guests. The flybridge offers a Jacuzzi, a wet bar and plenty of socializing area for cocktail gatherings. For a perfect evening under the open sky, enjoy the outdoor cinema on the flybridge. On the upper deck, guests can enjoy relaxing sunbathing at the aft, while the outdoor aft area on the main deck is a perfect place for al-fresco dining. As an additional bonus the yacht features a separate Entertainment room that can be used as a game room, fitness room or a massage area. Furthermore, this yacht features exercise equipment: Spin bike, a vibrating plate and various loose dumbbell weights. Apna accommodates 12 guests in six elegantly designed ensuite cabins, five double and one twin. On top of all, guests can be pampered with the luxury of having an elevator on their service. Three double cabins and one twin are located on the lower deck. The VIP cabin on the main deck has large windows that offer plenty of light and beautiful views. The Master suite on the upper deck features an outdoor seating area and a private office. Both VIP and Master cabin ensuites have a bathtub, a luxury that you can usually find on a yacht of much larger size than APNA. Completing the experience on APNA with a variety of water sports toys, including three jet skis, allows guests to fully enjoy the water activities. This is her first year on the charter market as she has been savoured by her Owner for private use only. Appa offers a truly great value for money with the luxury of space and comfort that only much larger yachts offer. Apna is a remarkable yacht with 6 crew members that guarantee 1st class service to the guests with complete enjoyment.