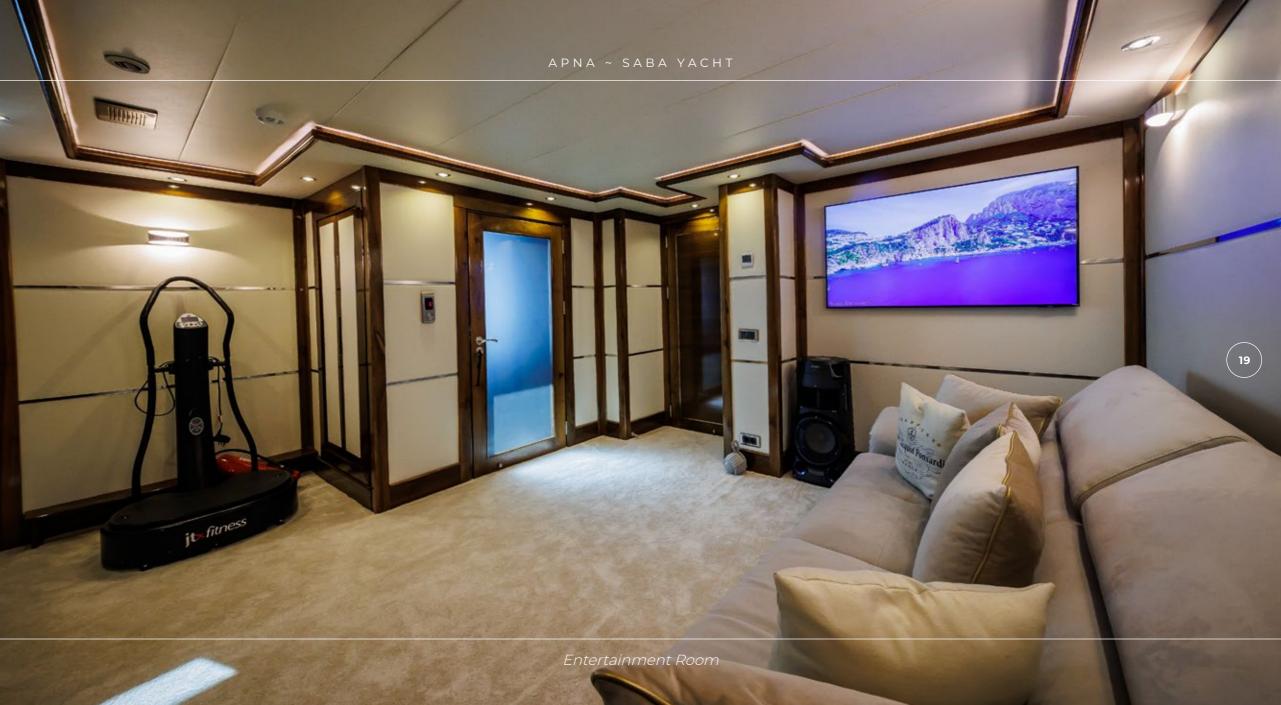

### **OVERVIEW**

APNA is the 34-meter-long explorer yacht built in 2010. Three spacious decks with multiple social and relaxation areas, a variety of water toys and an inviting comfortable interior will ensure a superb cruising experience for 12 guests. The flybridge offers a Jacuzzi, a wet bar and plenty of socializing area for cocktail gatherings. For a perfect evening under the open sky, enjoy the outdoor cinema on the flybridge. On the upper deck, guests can enjoy relaxing sunbathing at the aft, while the outdoor aft area on the main deck is a perfect place for al-fresco dining. As an additional bonus the yacht features a separate Entertainment room that can be used as a game room, fitness room or a massage area. Furthermore, this yacht features exercise equipment: Spin bike, a vibrating plate and various loose dumbbell weights. Apna accommodates 12 guests in six elegantly designed ensuite cabins, five double and one twin. On top of all, guests can be pampered with the luxury of having an elevator on their service. Three double cabins and one twin are located on the lower deck. The VIP cabin on the main deck has large windows that offer plenty of light and beautiful views. The Master suite on the upper deck features an outdoor seating area and a private office. Both VIP and Master cabin ensuites have a bathtub, a luxury that you can usually find on a yacht of much larger size than APNA. Completing the experience on APNA with a variety of water sports toys, including three jet skis, allows guests to fully enjoy the water activities. This is her first year on the charter market as she has been savoured by her Owner for private use only. Appa offers a truly great value for money with the luxury of space and comfort that only much larger yachts offer. Apna is a remarkable yacht with 6 crew members that guarantee 1st class service to the guests with complete enjoyment.