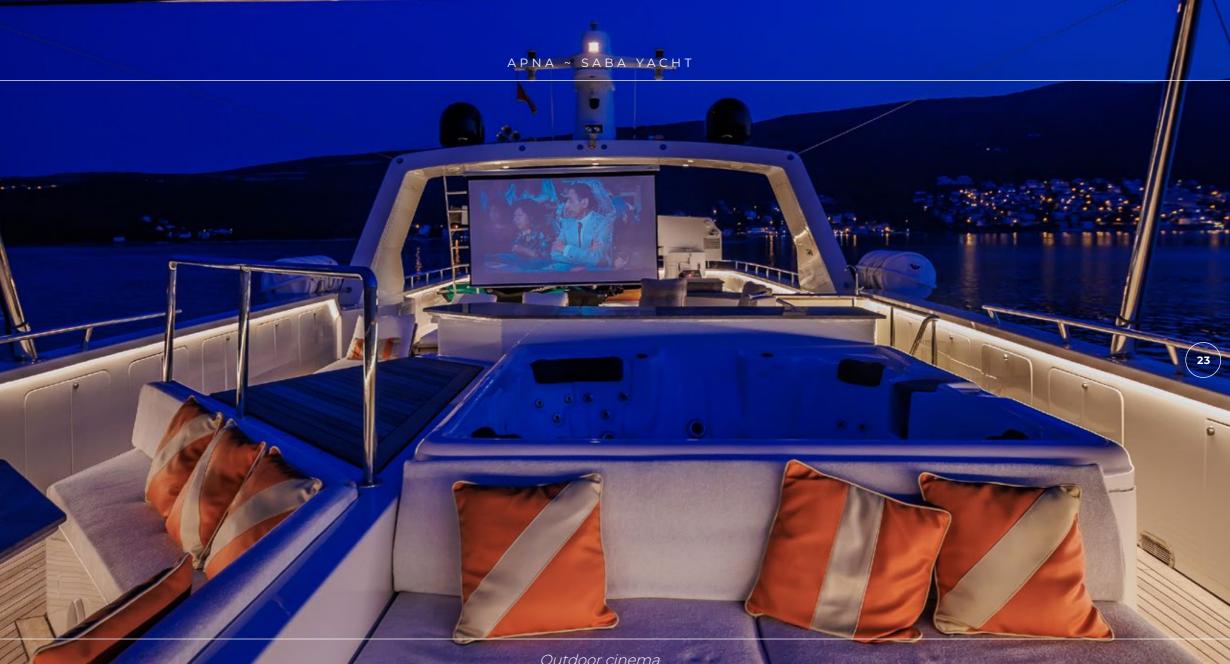

### **OVERVIEW**

APNA is the 34-meter-long explorer yacht built in 2010. Three spacious decks with multiple social and relaxation areas, a variety of water toys and an inviting comfortable interior will ensure a superb cruising experience for 12 guests. The flybridge offers a Jacuzzi, a wet bar and plenty of socializing area for cocktail gatherings. For a perfect evening under the open sky, enjoy the outdoor cinema on the flybridge. On the upper deck, guests can enjoy relaxing sunbathing at the aft, while the outdoor aft area on the main deck is a perfect place for al-fresco dining. As an additional bonus the yacht features a separate Entertainment room that can be used as a game room, fitness room or a massage area. Furthermore, this yacht features exercise equipment: Spin bike, a vibrating plate and various loose dumbbell weights. Apna accommodates 12 guests in six elegantly designed ensuite cabins, five double and one twin. On top of all, guests can be pampered with the luxury of having an elevator on their service. Three double cabins and one twin are located on the lower deck. The VIP cabin on the main deck has large windows that offer plenty of light and beautiful views. The Master suite on the upper deck features an outdoor seating area and a private office. Both VIP and Master cabin ensuites have a bathtub, a luxury that you can usually find on a yacht of much larger size than APNA. Completing the experience on APNA with a variety of water sports toys, including three jet skis, allows guests to fully enjoy the water activities. This is her first year on the charter market as she has been savoured by her Owner for private use only. Appa offers a truly great value for money with the luxury of space and comfort that only much larger yachts offer. Apna is a remarkable yacht with 6 crew members that guarantee 1st class service to the guests with complete enjoyment.

0 -NI MAR Master cabin

APNA ~ SABA YACHT

13

ouble cabin starboard side <u>forward</u>

Twin cabin bathroom

18

Outdoor cinema