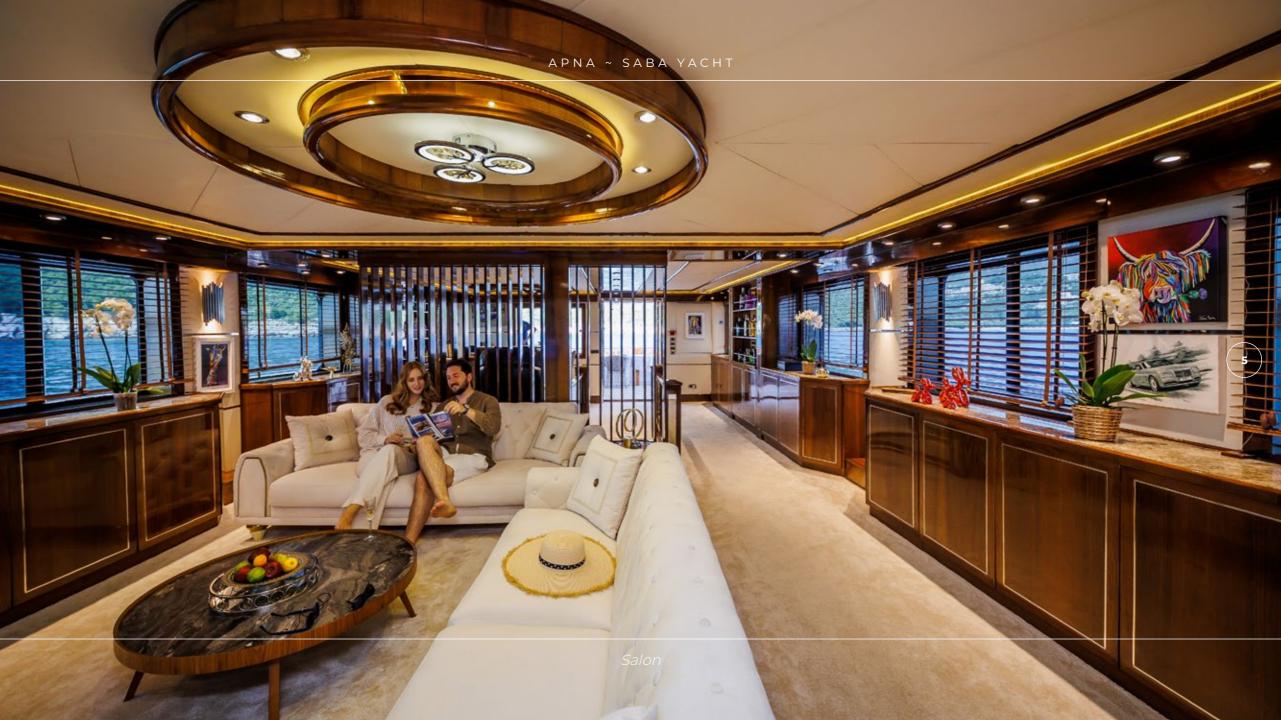

### **OVERVIEW**

APNA is the 34-meter-long explorer yacht built in 2010. Three spacious decks with multiple social and relaxation areas, a variety of water toys and an inviting comfortable interior will ensure a superb cruising experience for 12 guests. The flybridge offers a Jacuzzi, a wet bar and plenty of socializing area for cocktail gatherings. For a perfect evening under the open sky, enjoy the outdoor cinema on the flybridge. On the upper deck, guests can enjoy relaxing sunbathing at the aft, while the outdoor aft area on the main deck is a perfect place for al-fresco dining. As an additional bonus the yacht features a separate Entertainment room that can be used as a game room, fitness room or a massage area. Furthermore, this yacht features exercise equipment: Spin bike, a vibrating plate and various loose dumbbell weights. Apna accommodates 12 guests in six elegantly designed ensuite cabins, five double and one twin. On top of all, guests can be pampered with the luxury of having an elevator on their service. Three double cabins and one twin are located on the lower deck. The VIP cabin on the main deck has large windows that offer plenty of light and beautiful views. The Master suite on the upper deck features an outdoor seating area and a private office. Both VIP and Master cabin ensuites have a bathtub, a luxury that you can usually find on a yacht of much larger size than APNA. Completing the experience on APNA with a variety of water sports toys, including three jet skis, allows guests to fully enjoy the water activities. This is her first year on the charter market as she has been savoured by her Owner for private use only. Appa offers a truly great value for money with the luxury of space and comfort that only much larger yachts offer. Apna is a remarkable yacht with 6 crew members that guarantee 1st class service to the guests with complete enjoyment.