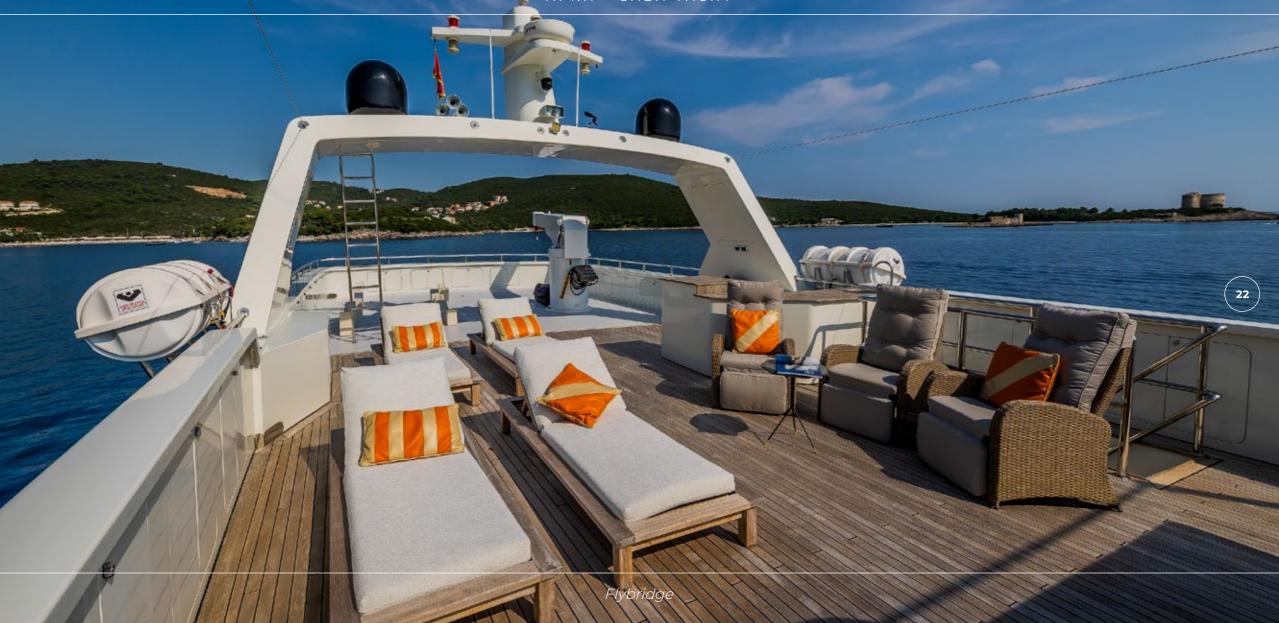

### **OVERVIEW**

APNA is the 34-meter-long explorer yacht built in 2010. Three spacious decks with multiple social and relaxation areas, a variety of water toys and an inviting comfortable interior will ensure a superb cruising experience for 12 guests. The flybridge offers a Jacuzzi, a wet bar and plenty of socializing area for cocktail gatherings. For a perfect evening under the open sky, enjoy the outdoor cinema on the flybridge. On the upper deck, guests can enjoy relaxing sunbathing at the aft, while the outdoor aft area on the main deck is a perfect place for al-fresco dining. As an additional bonus the yacht features a separate Entertainment room that can be used as a game room, fitness room or a massage area. Furthermore, this yacht features exercise equipment: Spin bike, a vibrating plate and various loose dumbbell weights. Apna accommodates 12 guests in six elegantly designed ensuite cabins, five double and one twin. On top of all, guests can be pampered with the luxury of having an elevator on their service. Three double cabins and one twin are located on the lower deck. The VIP cabin on the main deck has large windows that offer plenty of light and beautiful views. The Master suite on the upper deck features an outdoor seating area and a private office. Both VIP and Master cabin ensuites have a bathtub, a luxury that you can usually find on a yacht of much larger size than APNA. Completing the experience on APNA with a variety of water sports toys, including three jet skis, allows guests to fully enjoy the water activities. This is her first year on the charter market as she has been savoured by her Owner for private use only. Appa offers a truly great value for money with the luxury of space and comfort that only much larger yachts offer. Apna is a remarkable yacht with 6 crew members that guarantee 1st class service to the guests with complete enjoyment.