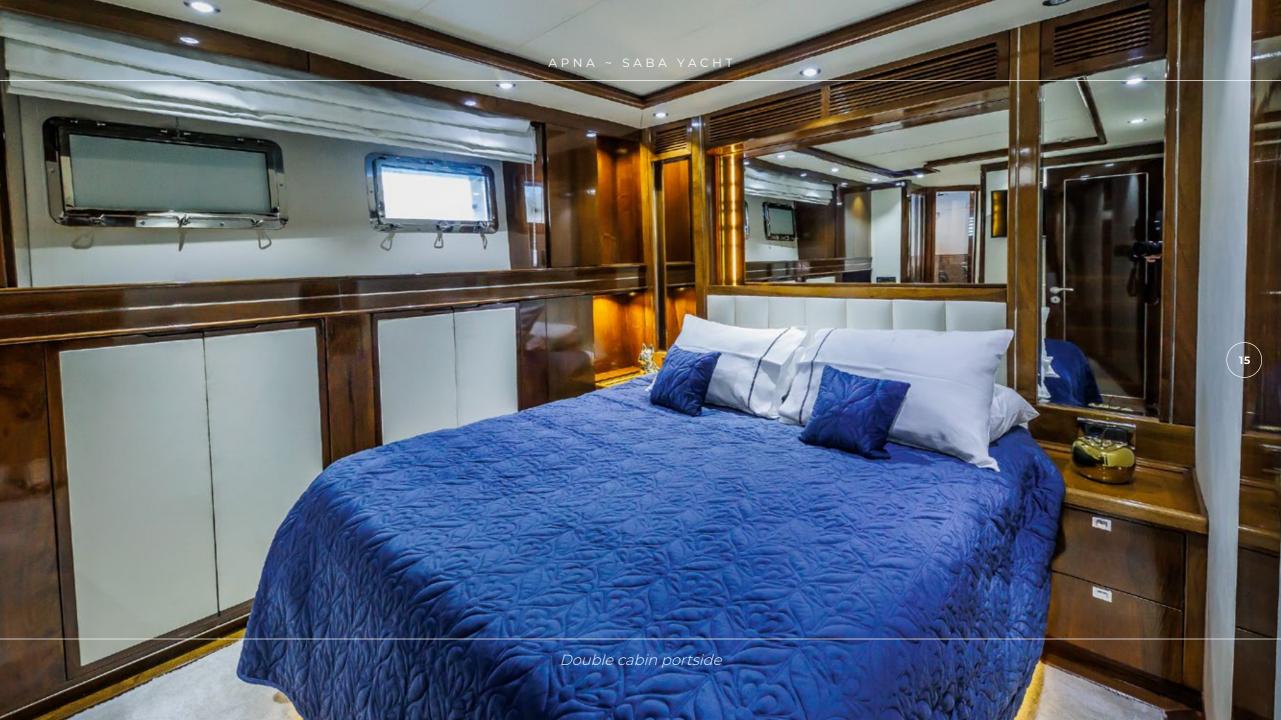

### **OVERVIEW**

APNA is the 34-meter-long explorer yacht built in 2010. Three spacious decks with multiple social and relaxation areas, a variety of water toys and an inviting comfortable interior will ensure a superb cruising experience for 12 guests. The flybridge offers a Jacuzzi, a wet bar and plenty of socializing area for cocktail gatherings. For a perfect evening under the open sky, enjoy the outdoor cinema on the flybridge. On the upper deck, guests can enjoy relaxing sunbathing at the aft, while the outdoor aft area on the main deck is a perfect place for al-fresco dining. As an additional bonus the yacht features a separate Entertainment room that can be used as a game room, fitness room or a massage area. Furthermore, this yacht features exercise equipment: Spin bike, a vibrating plate and various loose dumbbell weights. Apna accommodates 12 guests in six elegantly designed ensuite cabins, five double and one twin. On top of all, guests can be pampered with the luxury of having an elevator on their service. Three double cabins and one twin are located on the lower deck. The VIP cabin on the main deck has large windows that offer plenty of light and beautiful views. The Master suite on the upper deck features an outdoor seating area and a private office. Both VIP and Master cabin ensuites have a bathtub, a luxury that you can usually find on a yacht of much larger size than APNA. Completing the experience on APNA with a variety of water sports toys, including three jet skis, allows guests to fully enjoy the water activities. This is her first year on the charter market as she has been savoured by her Owner for private use only. Appa offers a truly great value for money with the luxury of space and comfort that only much larger yachts offer. Apna is a remarkable yacht with 6 crew members that guarantee 1st class service to the guests with complete enjoyment.