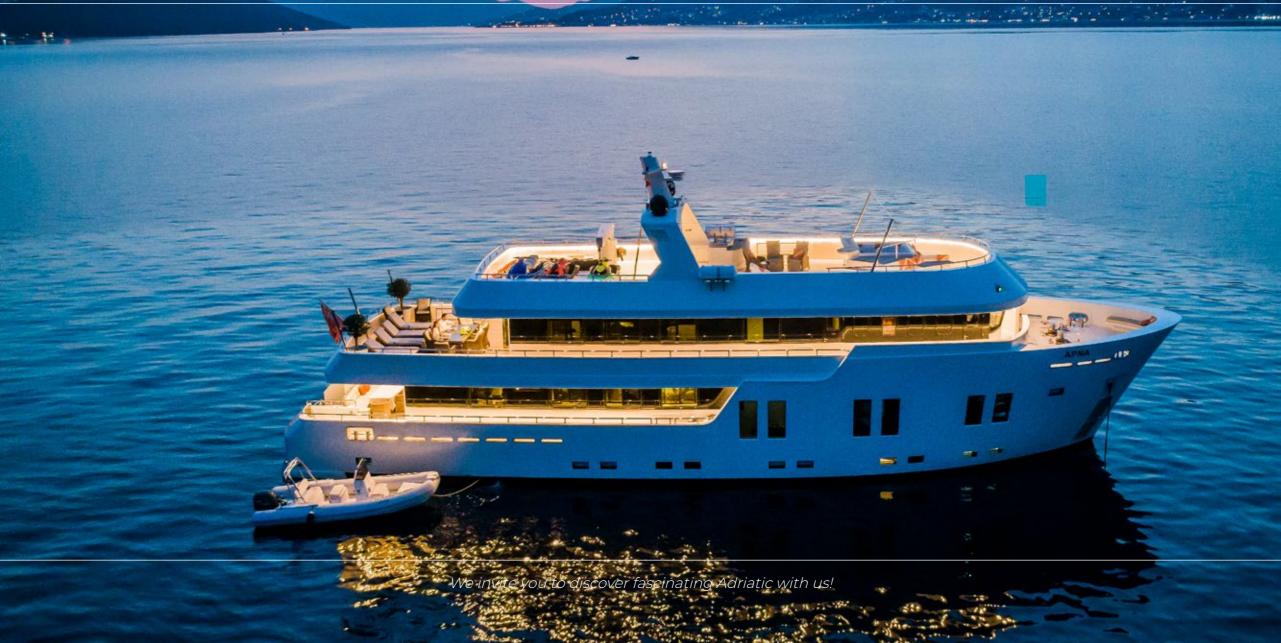

#### APNA ~ SABA YACHT

### **OVERVIEW**

APNA is the 34-meter-long explorer yacht built in 2010. Three spacious decks with multiple social and relaxation areas, a variety of water toys and an inviting comfortable interior will ensure a superb cruising experience for 12 guests. The flybridge offers a Jacuzzi, a wet bar and plenty of socializing area for cocktail gatherings. For a perfect evening under the open sky, enjoy the outdoor cinema on the flybridge. On the upper deck, guests can enjoy relaxing sunbathing at the aft, while the outdoor aft area on the main deck is a perfect place for al-fresco dining. As an additional bonus the yacht features a separate Entertainment room that can be used as a game room, fitness room or a massage area. Furthermore, this yacht features exercise equipment: Spin bike, a vibrating plate and various loose dumbbell weights. Apna accommodates 12 guests in six elegantly designed ensuite cabins, five double and one twin. On top of all, guests can be pampered with the luxury of having an elevator on their service. Three double cabins and one twin are located on the lower deck. The VIP cabin on the main deck has large windows that offer plenty of light and beautiful views. The Master suite on the upper deck features an outdoor seating area and a private office. Both VIP and Master cabin ensuites have a bathtub, a luxury that you can usually find on a yacht of much larger size than APNA. Completing the experience on APNA with a variety of water sports toys, including three jet skis, allows guests to fully enjoy the water activities. This is her first year on the charter market as she has been savoured by her Owner for private use only. Appa offers a truly great value for money with the luxury of space and comfort that only much larger yachts offer. Apna is a remarkable yacht with 6 crew members that guarantee 1st class service to the guests with complete enjoyment.