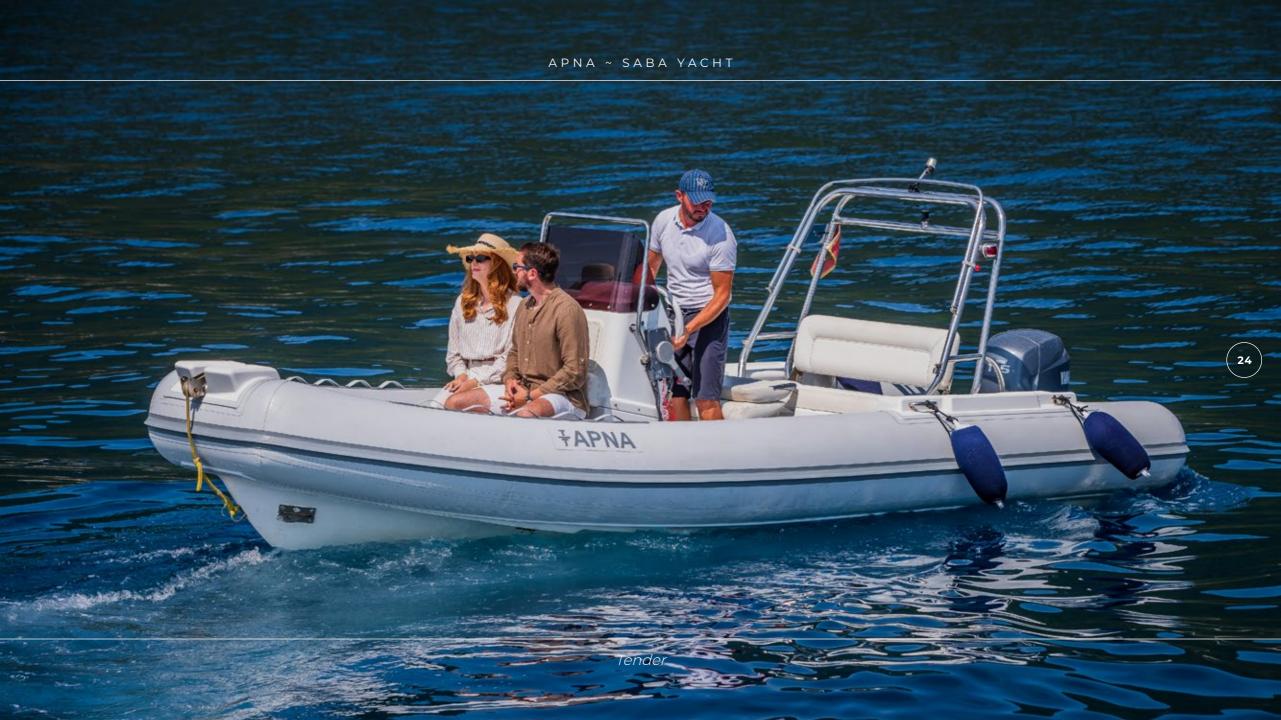

### **TENDER & SEA TOYS**

JOKER BOAT; MODEL - SM580, MOTOR - YAMAHA FOUR STROKE 115 KW • JET SKI x 3: 1x YAMAHA VX DELUXE; 2x SEADOO SPARK TRIXX • TOYS: 2x SUP; 1x SEA KAYAK; 1x SEA POOL • SKIIS, 1X WAKEBOARD