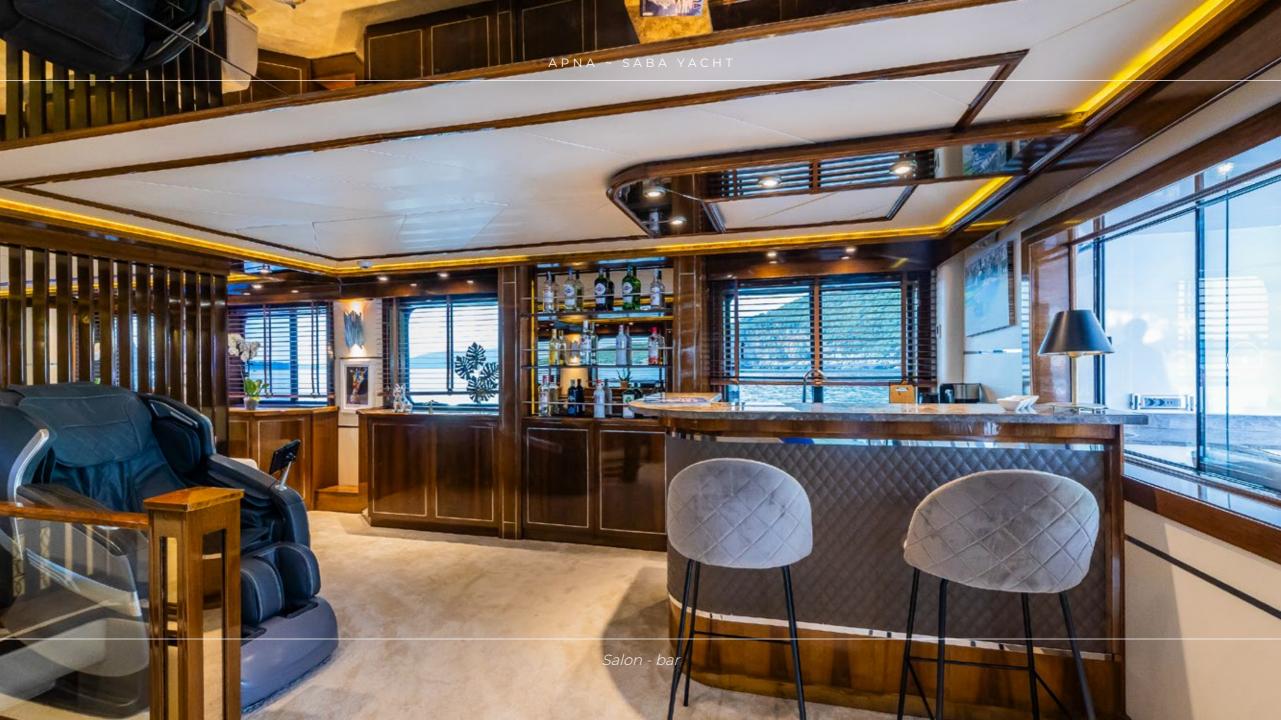

### **OVERVIEW**

APNA is the 34-meter-long explorer yacht built in 2010. Three spacious decks with multiple social and relaxation areas, a variety of water toys and an inviting comfortable interior will ensure a superb cruising experience for 12 guests. The flybridge offers a Jacuzzi, a wet bar and plenty of socializing area for cocktail gatherings. For a perfect evening under the open sky, enjoy the outdoor cinema on the flybridge. On the upper deck, guests can enjoy relaxing sunbathing at the aft, while the outdoor aft area on the main deck is a perfect place for al-fresco dining. As an additional bonus the yacht features a separate Entertainment room that can be used as a game room, fitness room or a massage area. Furthermore, this yacht features exercise equipment: Spin bike, a vibrating plate and various loose dumbbell weights. Apna accommodates 12 guests in six elegantly designed ensuite cabins, five double and one twin. On top of all, guests can be pampered with the luxury of having an elevator on their service. Three double cabins and one twin are located on the lower deck. The VIP cabin on the main deck has large windows that offer plenty of light and beautiful views. The Master suite on the upper deck features an outdoor seating area and a private office. Both VIP and Master cabin ensuites have a bathtub, a luxury that you can usually find on a yacht of much larger size than APNA. Completing the experience on APNA with a variety of water sports toys, including three jet skis, allows guests to fully enjoy the water activities. This is her first year on the charter market as she has been savoured by her Owner for private use only. Appa offers a truly great value for money with the luxury of space and comfort that only much larger yachts offer. Apna is a remarkable yacht with 6 crew members that guarantee 1st class service to the guests with complete enjoyment.