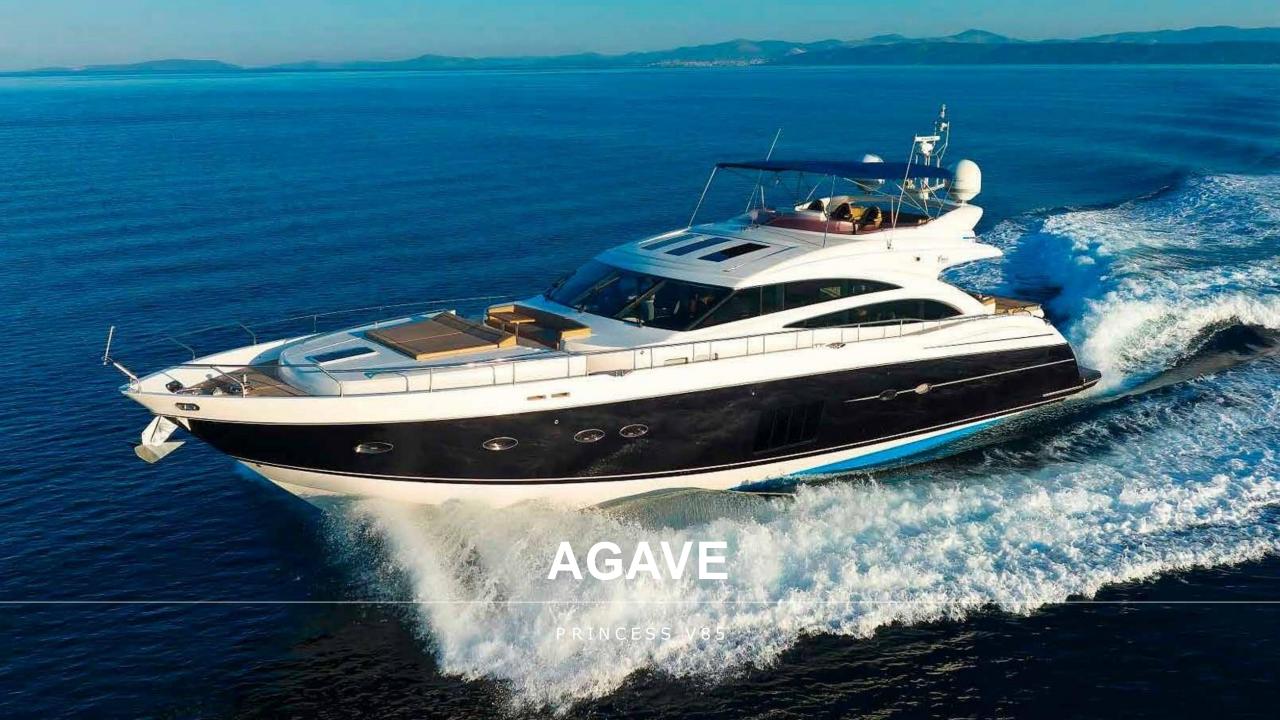

Loa 25.9 m (85' 1") Beam 6.3 m (20' 8") Draft 1.8 m (5' 11") Built 2011 Refit 2018 Guests 8 Cabins 4 Crew 4 Speed 22 knots

# **OVERVIEW**

AGAVE feature breathtaking sporty look, dynamic handling and her performance leaves no doubt, representing the ultimate V-class yacht. She was built by Princess Yachts, delivered in 2011, refitted in 2018 and recently done cosmetic refit in 2022. AGAVE boasts fantastic deck salon providing a welcoming, open plan layout. The forward dining area seats comfortably eight guests and the feeling of space is enhanced further by sliding sunroof forward. Her deck spaces offer Al-Fresco dining table on the stern, sunbathing on the fly-bridge and on foredeck, as well as beautiful seating area on the bow. Her attractive flybridge makes the appearance of the yacht outstanding.