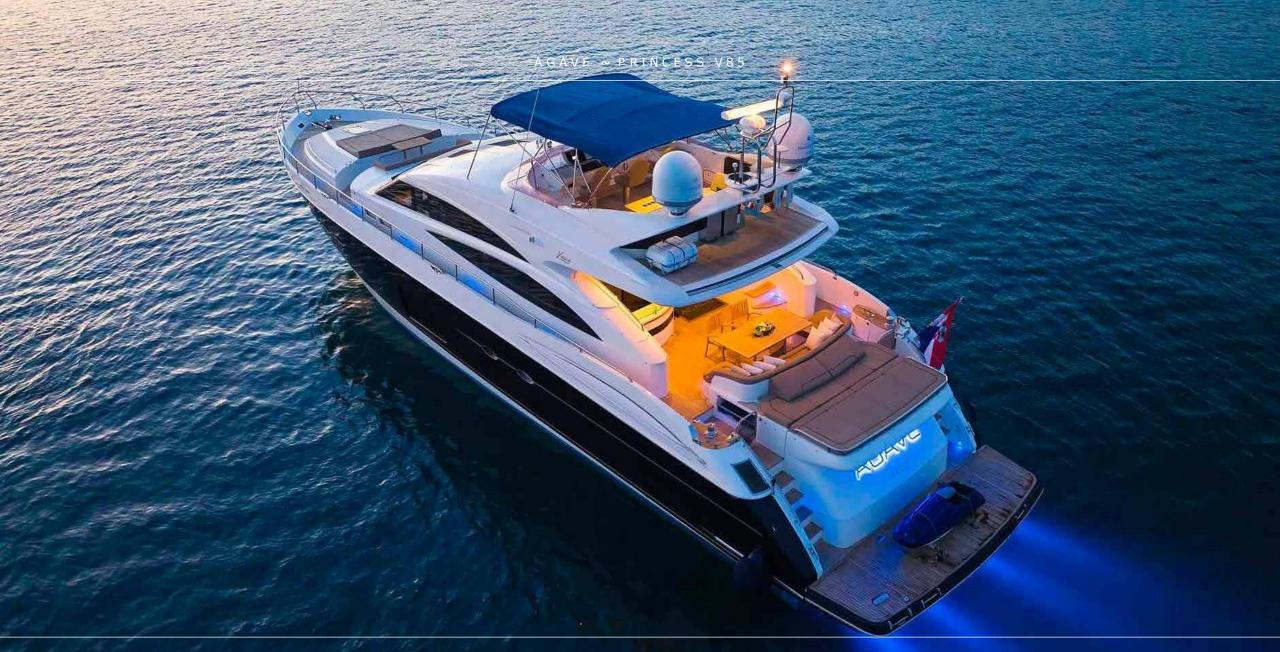

# **OVERVIEW**

AGAVE feature breathtaking sporty look, dynamic handling and her performance leaves no doubt, representing the ultimate V-class yacht. She was built by Princess Yachts, delivered in 2011, refitted in 2018 and recently done cosmetic refit in 2022. AGAVE boasts fantastic deck salon providing a welcoming, open plan layout. The forward dining area seats comfortably eight guests and the feeling of space is enhanced further by sliding sunroof forward. Her deck spaces offer Al-Fresco dining table on the stern, sunbathing on the fly-bridge and on foredeck, as well as beautiful seating area on the bow. Her attractive flybridge makes the appearance of the yacht outstanding.