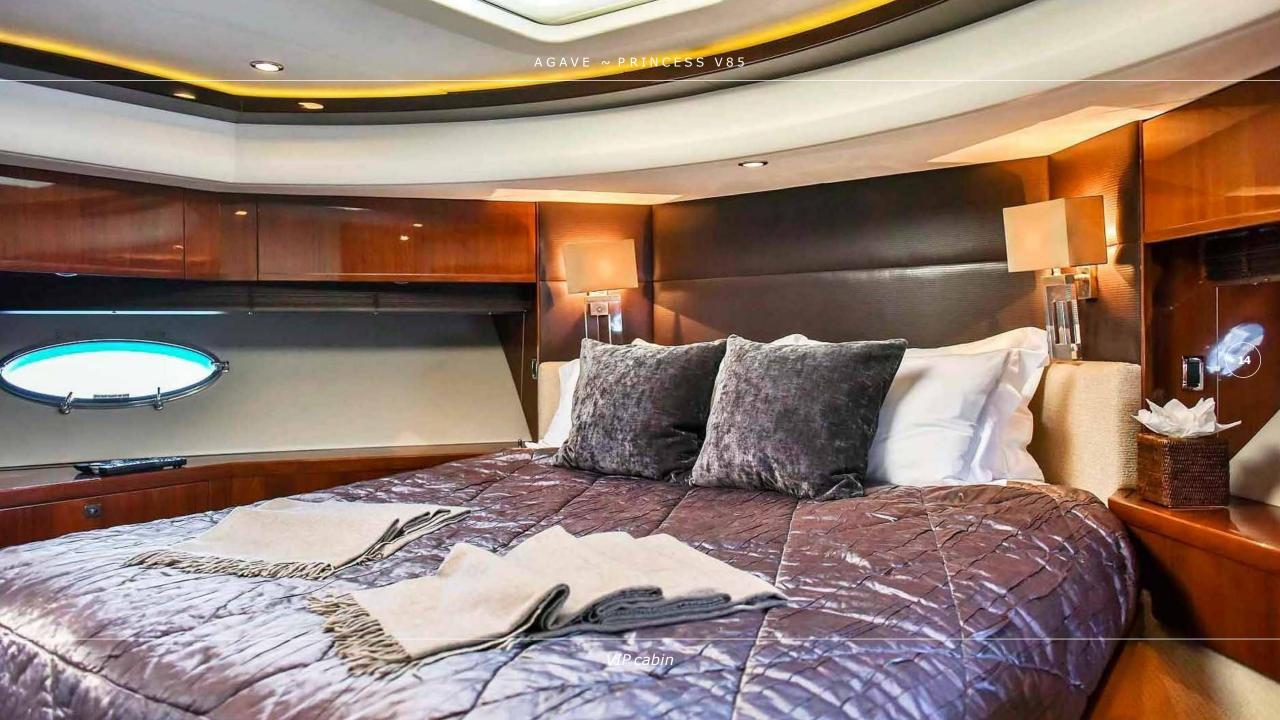

Princess V85 AGAVE accommodates eight guests in four air conditioned and en-suite staterooms: Master, VIP and two twin convertible cabins, all based on the lower deck level. She is equipped with a great selection of water toys allowing perfect entertainment and enjoyment moments while cruising the Adriatic coast!

Cruising speed: 22 knots

 Cabins: Master, VIP and two twin convertible cabins, all based on the lower deck level
Crew: Captain +3 (Chef, Deckhand, Stewardess)
Air conditioning
Stabilisers at anchor

Stabilisers underway