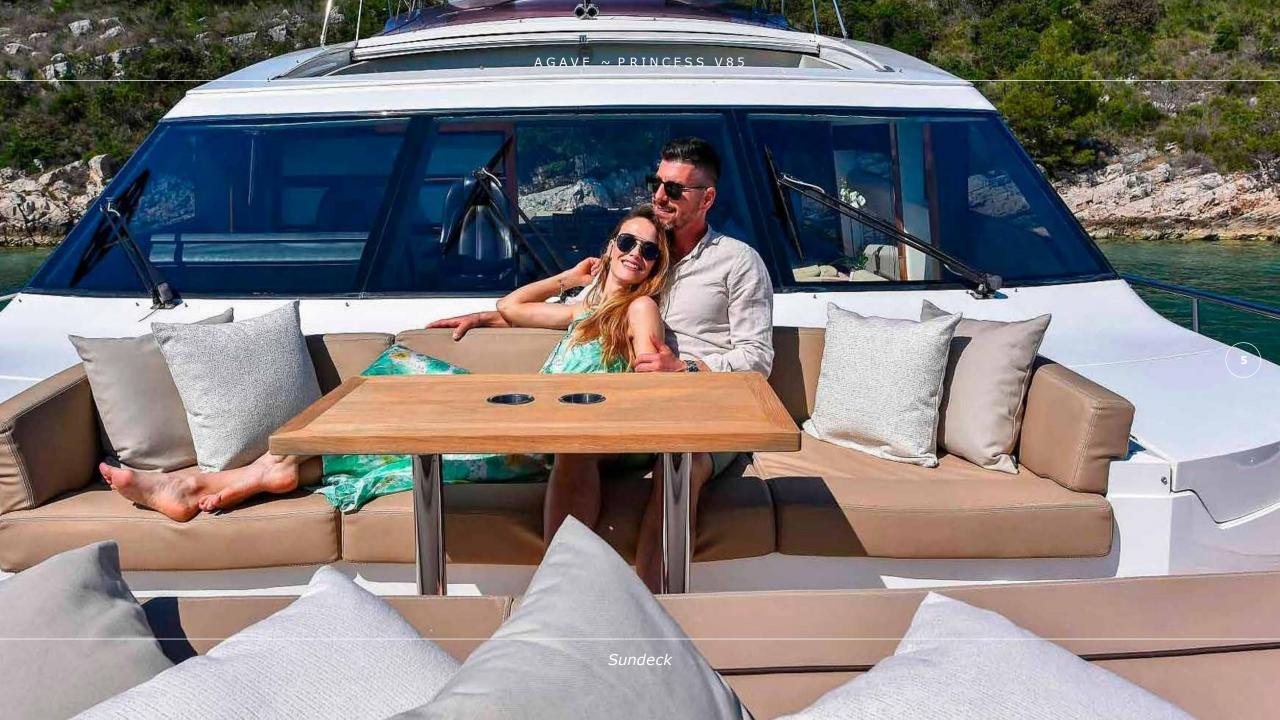

# **OVERVIEW**

AGAVE feature breathtaking sporty look, dynamic handling and her performance leaves no doubt, representing the ultimate V-class yacht. She was built by Princess Yachts, delivered in 2011, refitted in 2018 and recently done cosmetic refit in 2022. AGAVE boasts fantastic deck salon providing a welcoming, open plan layout. The forward dining area seats comfortably eight guests and the feeling of space is enhanced further by sliding sunroof forward. Her deck spaces offer Al-Fresco dining table on the stern, sunbathing on the fly-bridge and on foredeck, as well as beautiful seating area on the bow. Her attractive flybridge makes the appearance of the yacht outstanding.