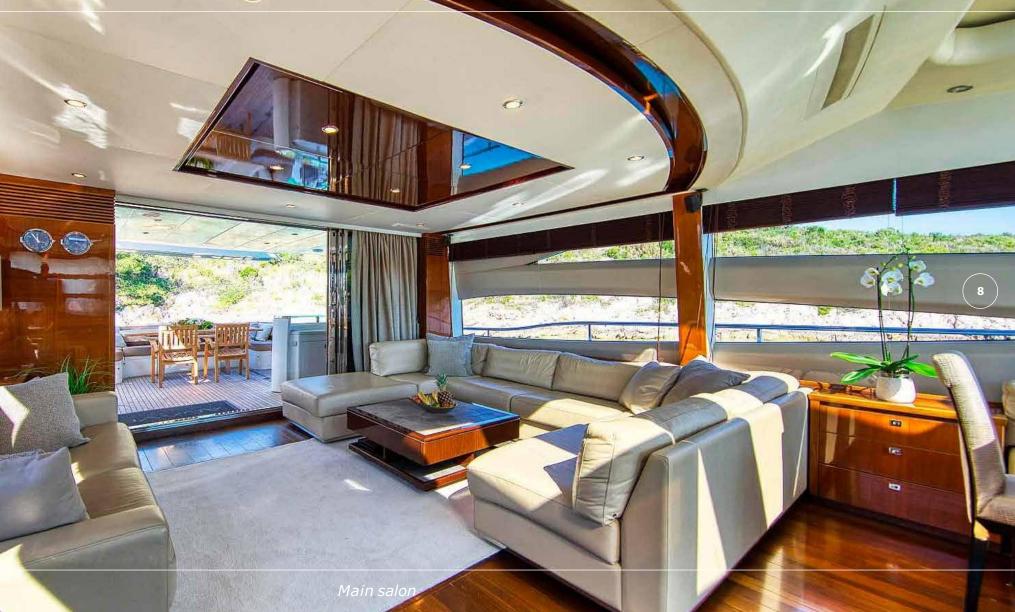

# **OVERVIEW**

AGAVE feature breathtaking sporty look, dynamic handling and her performance leaves no doubt, representing the ultimate V-class yacht. She was built by Princess Yachts, delivered in 2011, refitted in 2018 and recently done cosmetic refit in 2022. AGAVE boasts fantastic deck salon providing a welcoming, open plan layout. The forward dining area seats comfortably eight guests and the feeling of space is enhanced further by sliding sunroof forward. Her deck spaces offer Al-Fresco dining table on the stern, sunbathing on the fly-bridge and on foredeck, as well as beautiful seating area on the bow. Her attractive flybridge makes the appearance of the yacht outstanding.