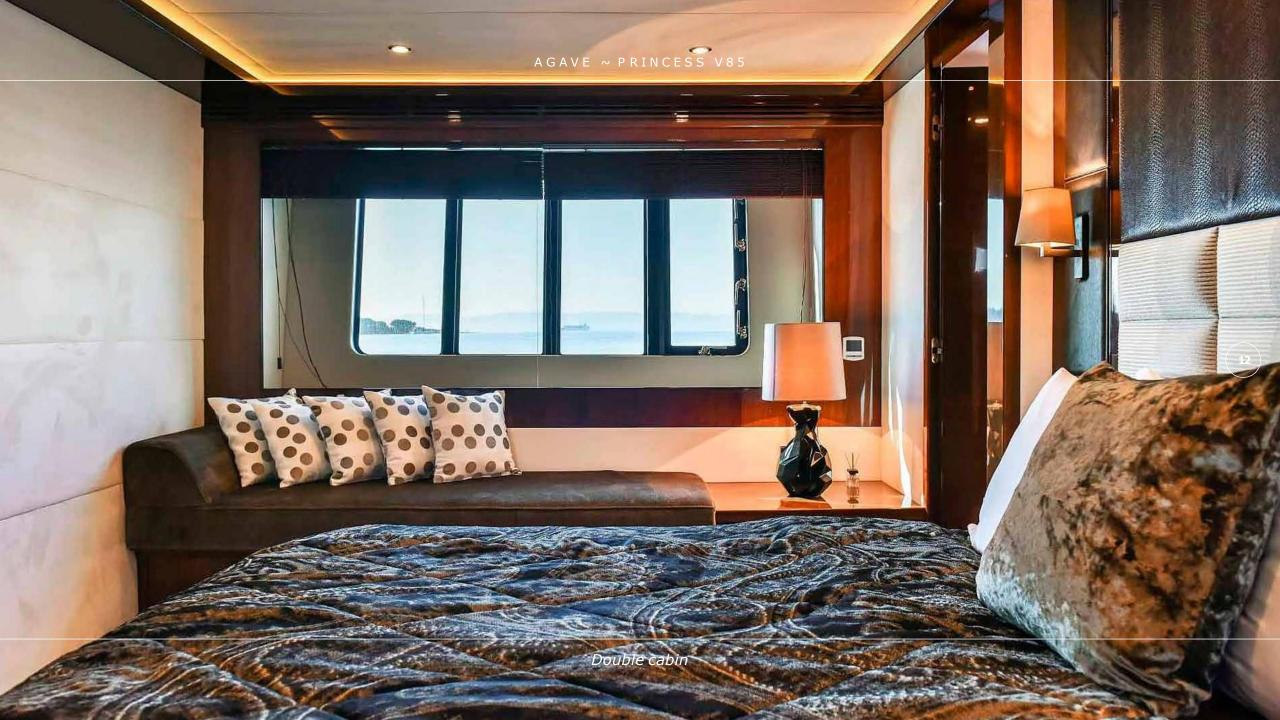

Princess V85 AGAVE accommodates eight guests in four air conditioned and en-suite staterooms: Master, VIP and two twin convertible cabins, all based on the lower deck level. She is equipped with a great selection of water toys allowing perfect entertainment and enjoyment moments while cruising the Adriatic coast!

Cruising speed: 22 knots

 Cabins: Master, VIP and two twin convertible cabins, all based on the lower deck level
Crew: Captain +3 (Chef, Deckhand, Stewardess)
Air conditioning
Stabilisers at anchor

Stabilisers underway