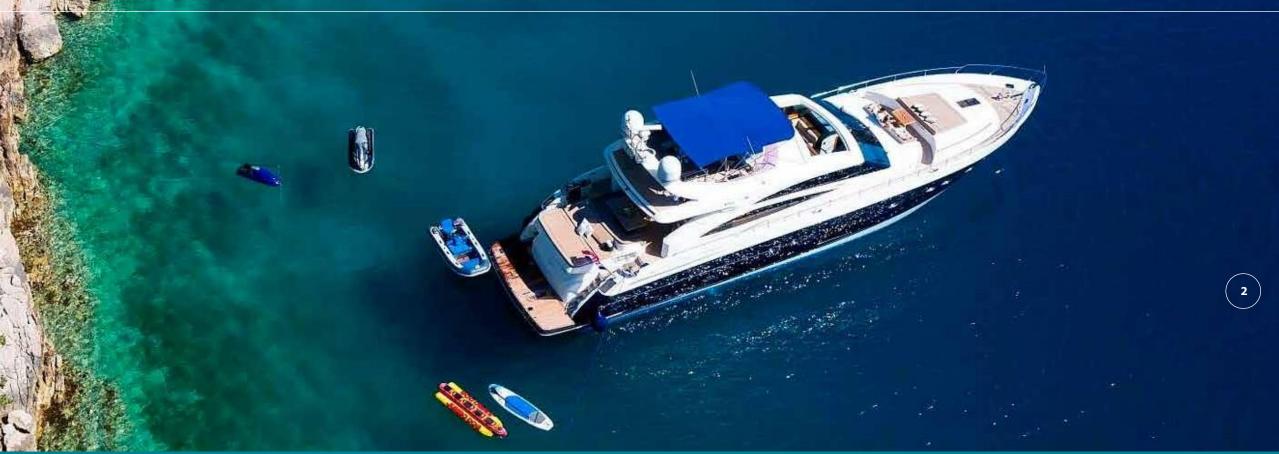

Princess V85 AGAVE accommodates eight guests in four air conditioned and en-suite staterooms: Master, VIP and two twin convertible cabins, all based on the lower deck level. She is equipped with a great selection of water toys allowing perfect entertainment and enjoyment moments while cruising the Adriatic coast!

# **TENDER & SEA TOYS**

Tender Wiliams Turbojet 385 •Jet ski Yamaha VXS wave runner •Jet ski Yamaha stand up •2 x SUP Water ski •Snorkeling equipment •Donut per 4 pax •Banana per 3 pax •Spitfire Extreme (3 Pax) •Jobel Tribal 11(2 Pax)