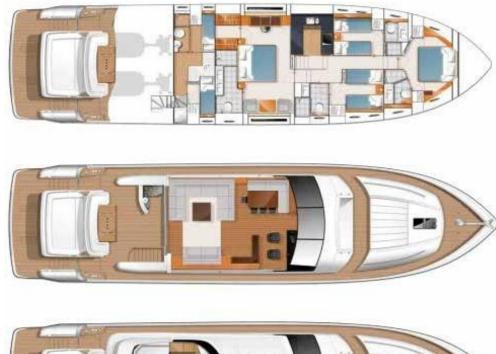

Princess V85 AGAVE accommodates eight guests in four air conditioned and en-suite staterooms: Master, VIP and two twin convertible cabins, all based on the lower deck level. She is equipped with a great selection of water toys allowing perfect entertainment and enjoyment moments while cruising the Adriatic coast!

LU

PRINCESS

A fresco cockpit table

15

Convertible cabin

17

General arrangement

Cruising speed: 22 knots

 Cabins: Master, VIP and two twin convertible cabins, all based on the lower deck level
Crew: Captain +3 (Chef, Deckhand, Stewardess)
Air conditioning
Stabilisers at anchor

Stabilisers underway