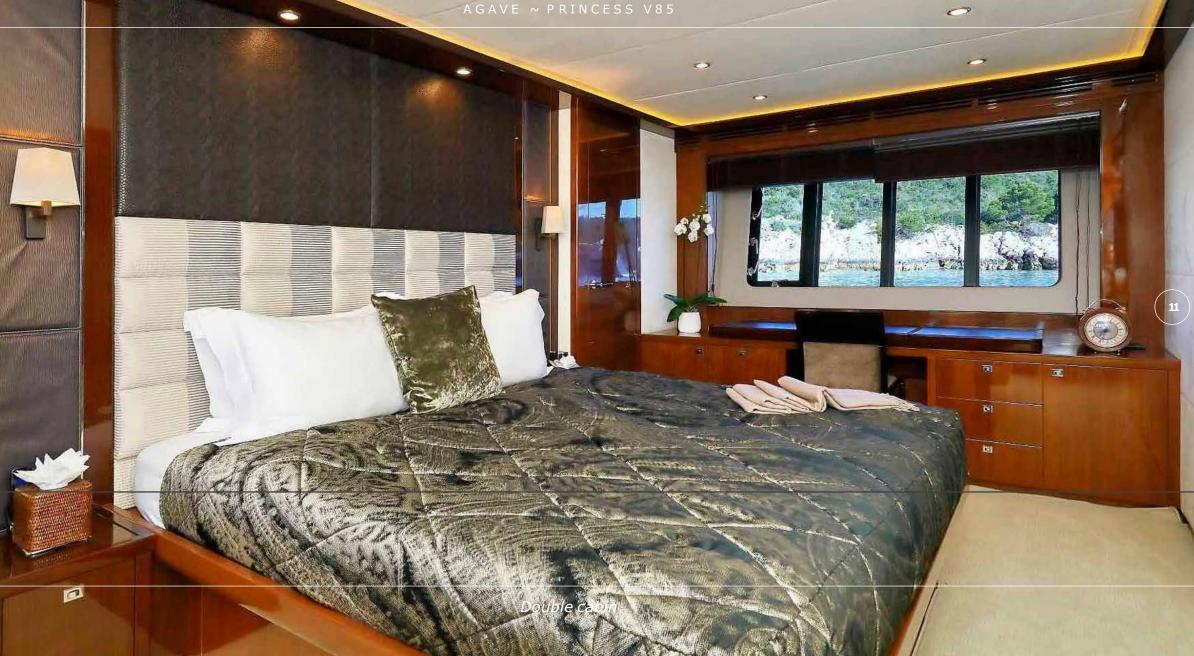

Princess V85 AGAVE accommodates eight guests in four air conditioned and en-suite staterooms: Master, VIP and two twin convertible cabins, all based on the lower deck level. She is equipped with a great selection of water toys allowing perfect entertainment and enjoyment moments while cruising the Adriatic coast!

Cruising speed: 22 knots

 Cabins: Master, VIP and two twin convertible cabins, all based on the lower deck level
Crew: Captain +3 (Chef, Deckhand, Stewardess)
Air conditioning
Stabilisers at anchor

Stabilisers underway