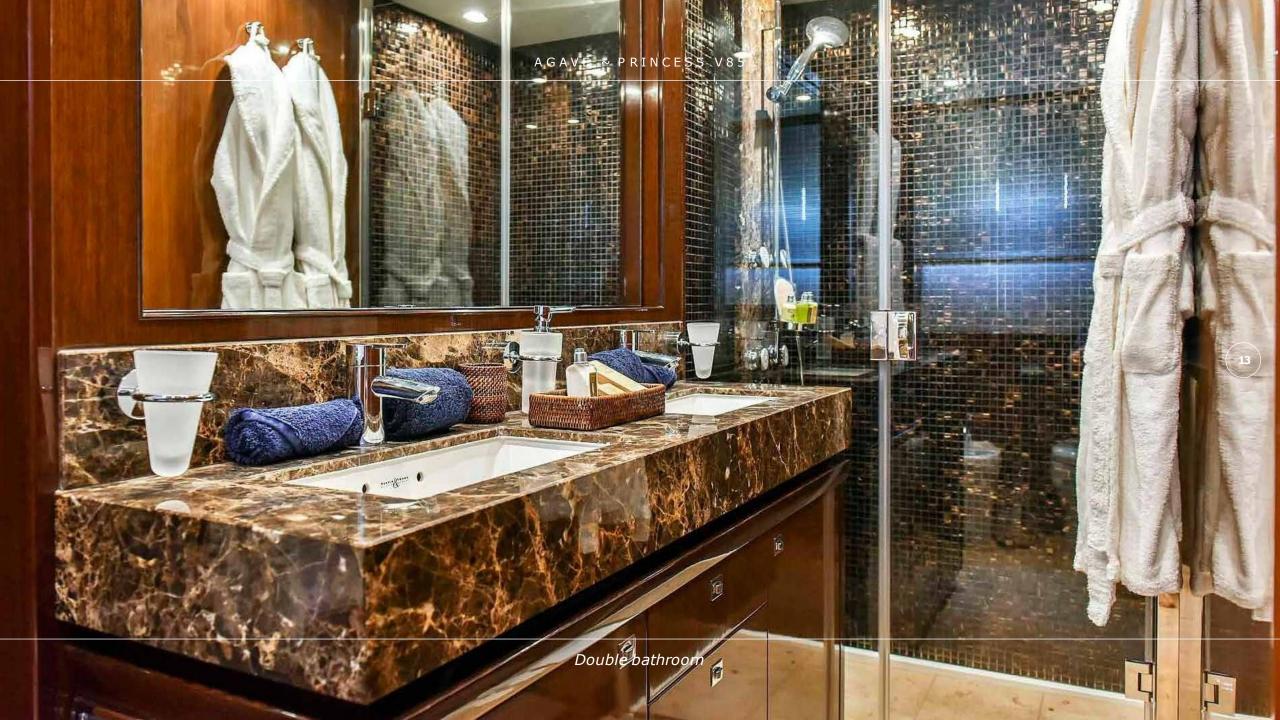

Princess V85 AGAVE accommodates eight guests in four air conditioned and en-suite staterooms: Master, VIP and two twin convertible cabins, all based on the lower deck level. She is equipped with a great selection of water toys allowing perfect entertainment and enjoyment moments while cruising the Adriatic coast!

# **TECHNICAL SPECIFICATIONS**

Length: 25.9 m (85' 1")

**Beam:** 6.3 m (20' 8'')

**Draft:** 18 m (5' 11")

**Year:** 2011 **Refit:** 2018

Builder: Princess Yachts

Shower/Toilet: 4 with additional day head Sleeping capacity: 8 guests Home port: Split area (marina Kastela) **Engine:** 2 x MTU 16V 2000 (1790 kW)