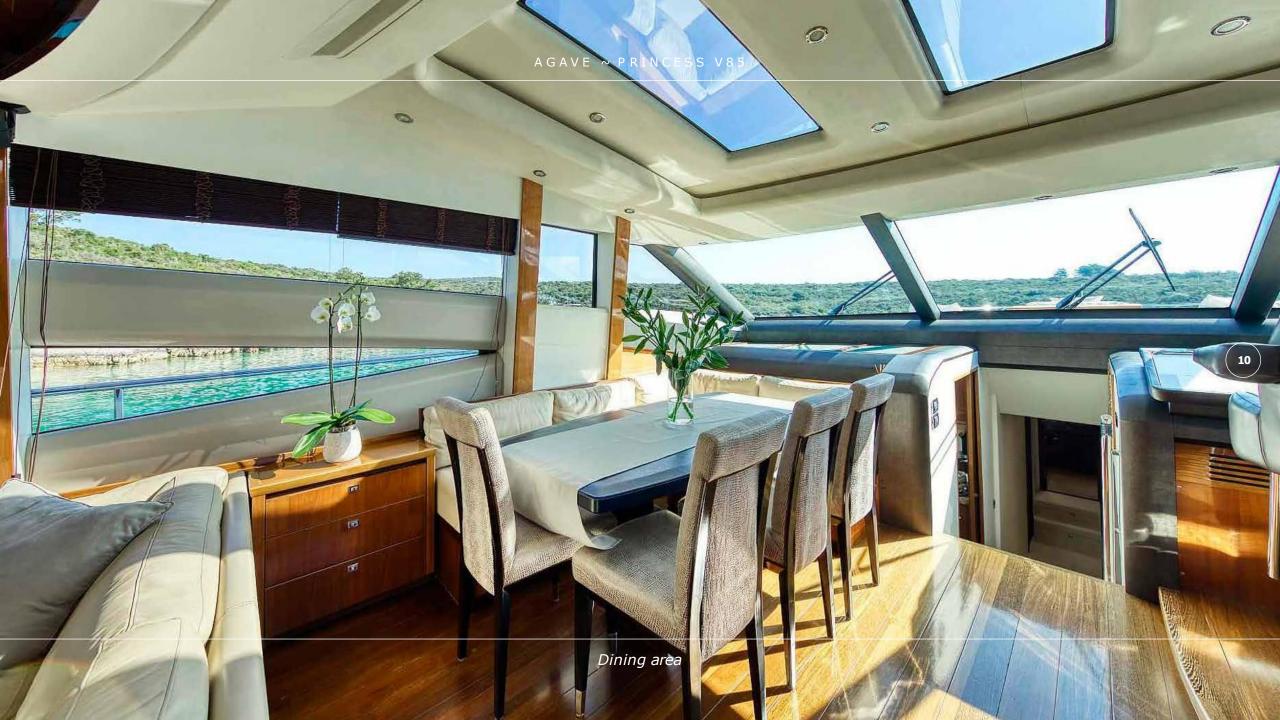

# **OVERVIEW**

AGAVE feature breathtaking sporty look, dynamic handling and her performance leaves no doubt, representing the ultimate V-class yacht. She was built by Princess Yachts, delivered in 2011, refitted in 2018 and recently done cosmetic refit in 2022. AGAVE boasts fantastic deck salon providing a welcoming, open plan layout. The forward dining area seats comfortably eight guests and the feeling of space is enhanced further by sliding sunroof forward. Her deck spaces offer Al-Fresco dining table on the stern, sunbathing on the fly-bridge and on foredeck, as well as beautiful seating area on the bow. Her attractive flybridge makes the appearance of the yacht outstanding.