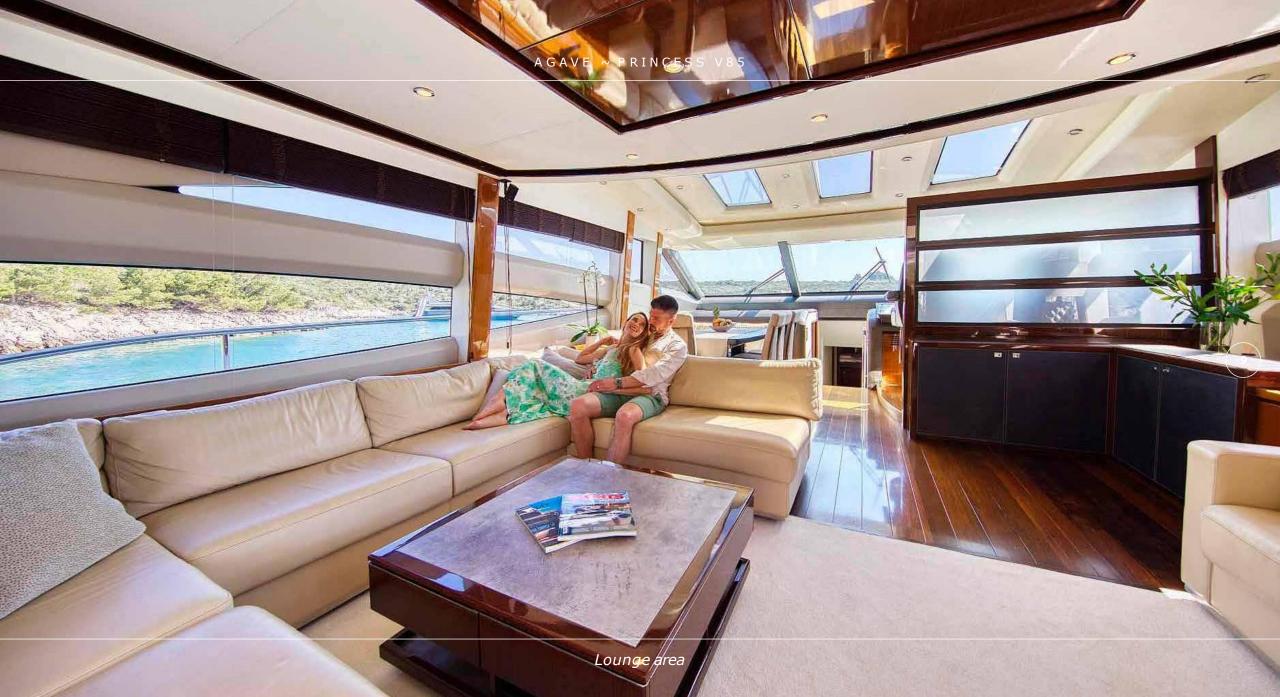

# **OVERVIEW**

AGAVE feature breathtaking sporty look, dynamic handling and her performance leaves no doubt, representing the ultimate V-class yacht. She was built by Princess Yachts, delivered in 2011, refitted in 2018 and recently done cosmetic refit in 2022. AGAVE boasts fantastic deck salon providing a welcoming, open plan layout. The forward dining area seats comfortably eight guests and the feeling of space is enhanced further by sliding sunroof forward. Her deck spaces offer Al-Fresco dining table on the stern, sunbathing on the fly-bridge and on foredeck, as well as beautiful seating area on the bow. Her attractive flybridge makes the appearance of the yacht outstanding.