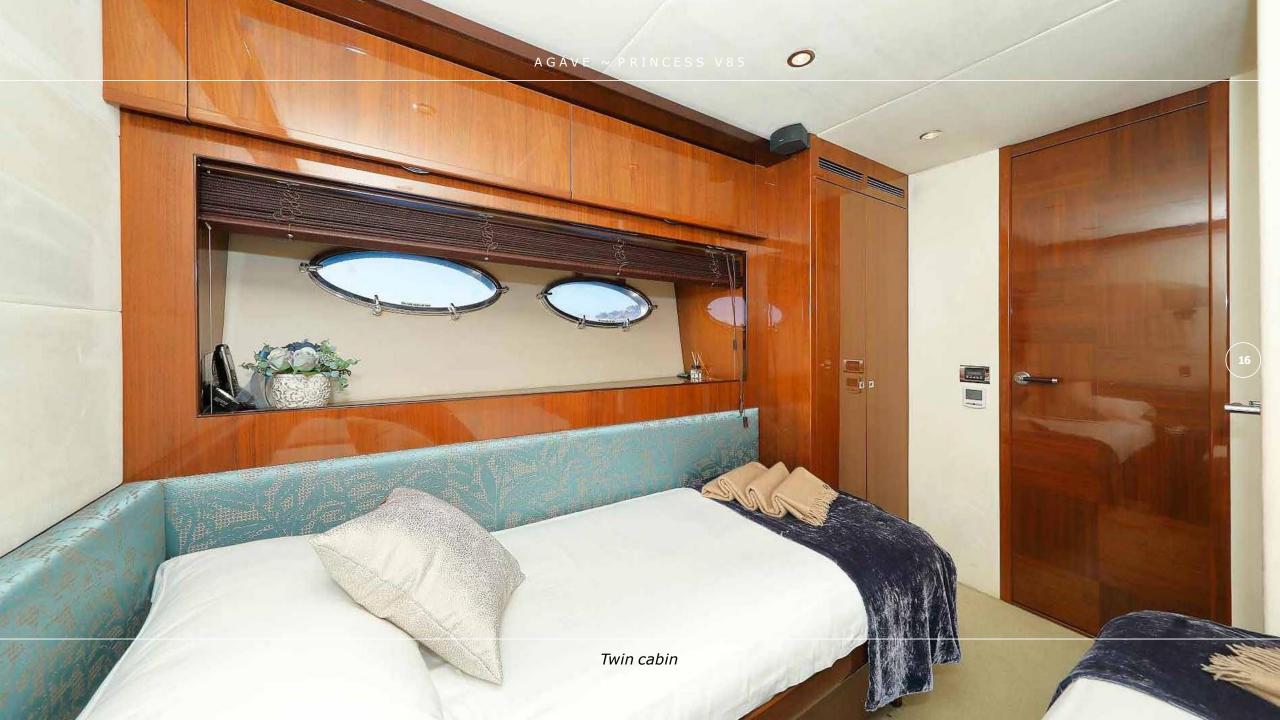

Princess V85 AGAVE accommodates eight guests in four air conditioned and en-suite staterooms: Master, VIP and two twin convertible cabins, all based on the lower deck level. She is equipped with a great selection of water toys allowing perfect entertainment and enjoyment moments while cruising the Adriatic coast!

Cruising speed: 22 knots

 Cabins: Master, VIP and two twin convertible cabins, all based on the lower deck level
Crew: Captain +3 (Chef, Deckhand, Stewardess)
Air conditioning
Stabilisers at anchor

Stabilisers underway