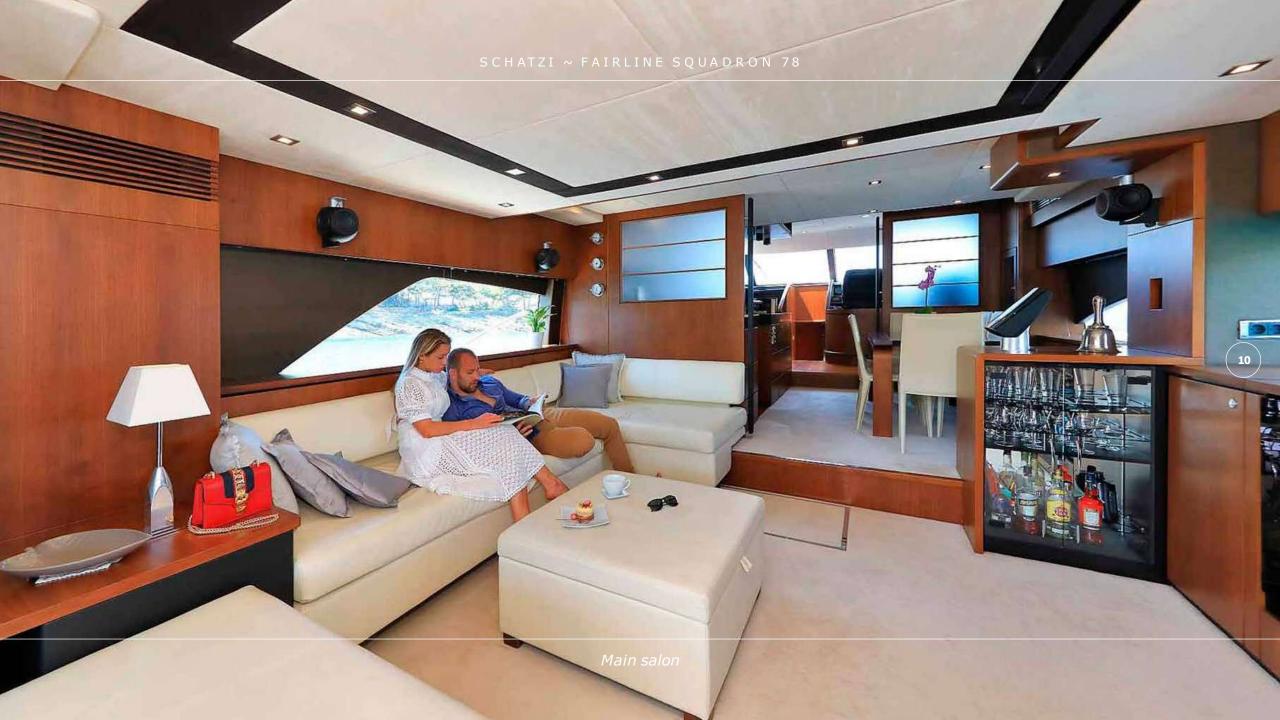

## **OVERVIEW**

Luxury charter yacht M/Y SCHATZI is Croatian based Fairline Squadron 78 kept in mint condition by her owner.

For charter she is available in all the major ports, with her home port being the 20 centuries old Croatian town of Split. This luxury Fairline Squadron 78 yacht is powered by twin 1622 hp Caterpillars with maximum speed of 32 knots while she easily cruises at 25 knots enabling her to easily reach ports within Croatia, but also Montenegro and Italy. M/Y SCHATZI can accommodate 8 guests in 4 luxury cabins. En suite master cabin is a full beam and fitted with a king size bed and a walk-in wardrobe, while en suite VIP cabin has a queen size bed. She is operated by experienced Croatian Captain with excellent chef and stewardess, who provide wonderful luxury charter experience in Croatia.