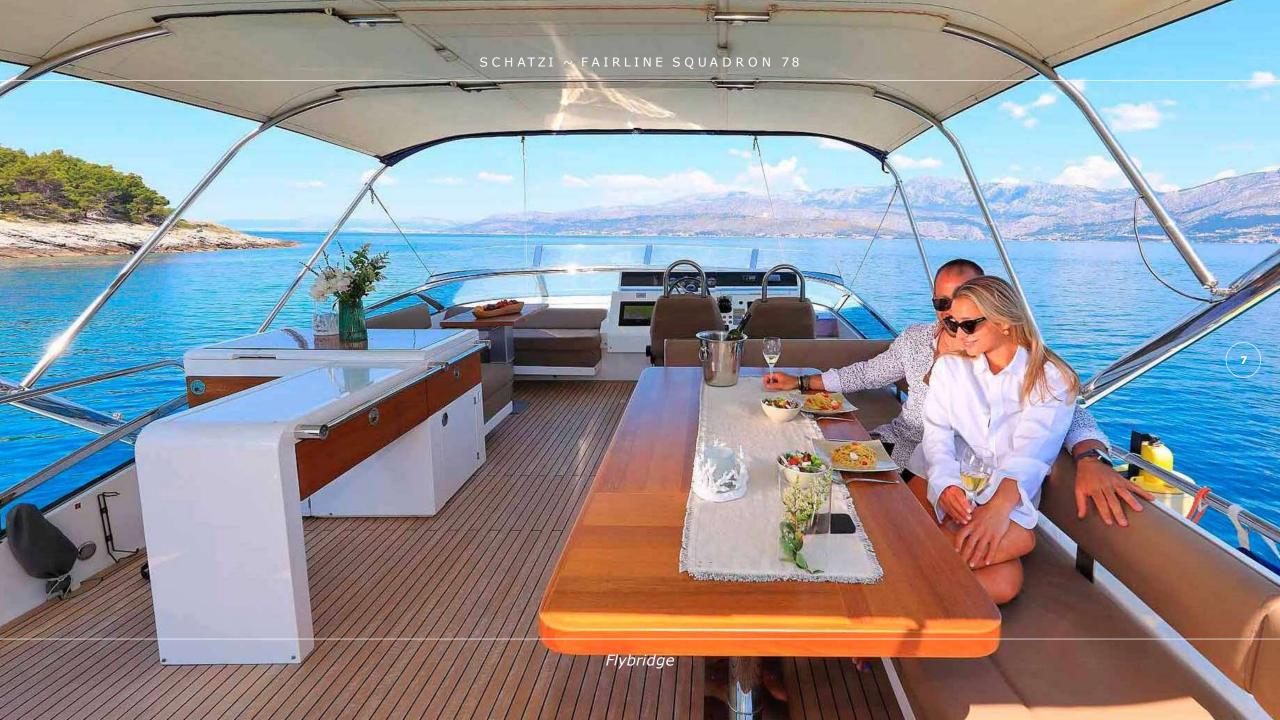

## **OVERVIEW**

Luxury charter yacht M/Y SCHATZI is Croatian based Fairline Squadron 78 kept in mint condition by her owner.

For charter she is available in all the major ports, with her home port being the 20 centuries old Croatian town of Split. This luxury Fairline Squadron 78 yacht is powered by twin 1622 hp Caterpillars with maximum speed of 32 knots while she easily cruises at 25 knots enabling her to easily reach ports within Croatia, but also Montenegro and Italy. M/Y SCHATZI can accommodate 8 guests in 4 luxury cabins. En suite master cabin is a full beam and fitted with a king size bed and a walk-in wardrobe, while en suite VIP cabin has a queen size bed. She is operated by experienced Croatian Captain with excellent chef and stewardess, who provide wonderful luxury charter experience in Croatia.