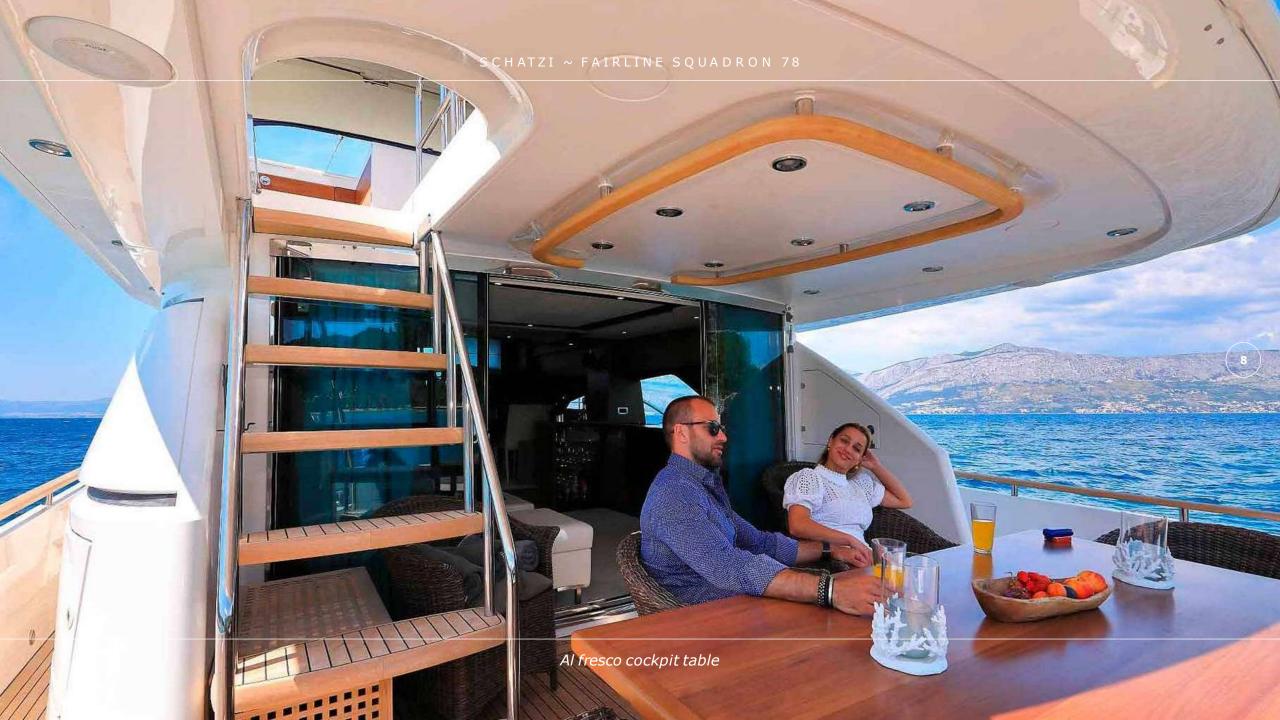

## **OVERVIEW**

Luxury charter yacht M/Y SCHATZI is Croatian based Fairline Squadron 78 kept in mint condition by her owner.

For charter she is available in all the major ports, with her home port being the 20 centuries old Croatian town of Split. This luxury Fairline Squadron 78 yacht is powered by twin 1622 hp Caterpillars with maximum speed of 32 knots while she easily cruises at 25 knots enabling her to easily reach ports within Croatia, but also Montenegro and Italy. M/Y SCHATZI can accommodate 8 guests in 4 luxury cabins. En suite master cabin is a full beam and fitted with a king size bed and a walk-in wardrobe, while en suite VIP cabin has a queen size bed. She is operated by experienced Croatian Captain with excellent chef and stewardess, who provide wonderful luxury charter experience in Croatia.