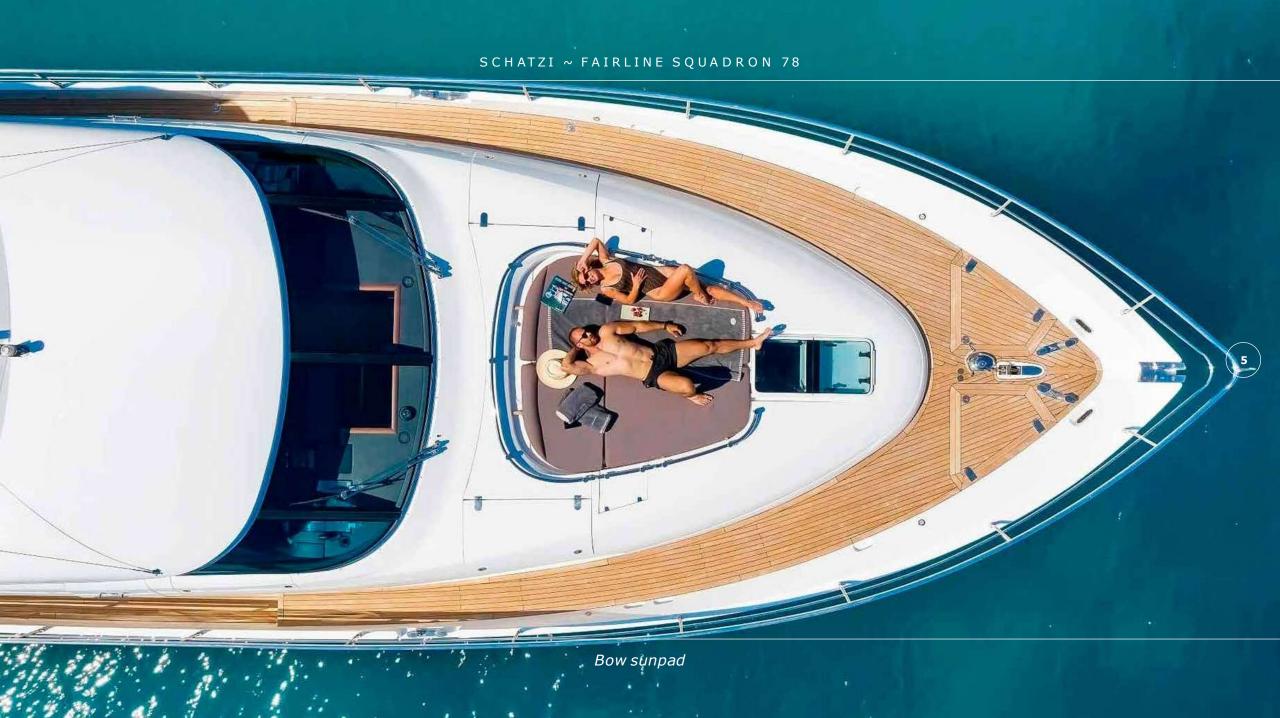

charter yacht M/Y SCHATZI is Croatian based Fairline Squadron 78 kept in mint condition by her owner.

For charter she is available in all the major ports, with her home port being the 20 centuries old Croatian town of Split. This luxury Fairline Squadron 78 yacht is powered by twin 1622 hp Caterpillars with maximum speed of 32 knots while she easily cruises at 25 knots enabling her to easily reach ports within Croatia, but also Montenegro and Italy. M/Y SCHATZI can accommodate 8 guests in 4 luxury cabins. En suite master cabin is a full beam and fitted with a king size bed and a walk-in wardrobe, while en suite VIP cabin has a queen size bed. She is operated by experienced Croatian Captain with excellent chef and stewardess, who provide wonderful luxury charter experience in Croatia.



























SCHATZI ~ FAIRLINE SQUADRON 78

## 17

## **TECHNICAL SPECIFICATIONS**

**LOA:** 24.37 m (79' 11')

**Beam:** 5.64 m (18' 6'')

**Draft:** 16 m (5' 3")

**Built: 2014** 

**Refit:** 2019

**Builder:** Fairline

Flag: Sweden

**Hull construction: GRP** 

**Hull configuration:** Planing hull

**Engines:** 2 x Caterpillar C32 (3244 bhp total)

Generators: 2 x Onan 22,5 kW

**Cruising speed:** 25 knots

Fuel consumption: 400 litres/hr

Number of guests: 8

Number of cabins: 4

Number of crew: 3

Cabin configuration: 2 double, 2 twin

Bed configuration: 1king, 1queen, 4 single

Air conditioning

WiFi connection on board

## **TENDER & SEA TOYS**

Jet Tender Williams 385 with 98 BHP •Sea Doo GTI 130 BHP •Snorkelling gear •Hydraulic platform