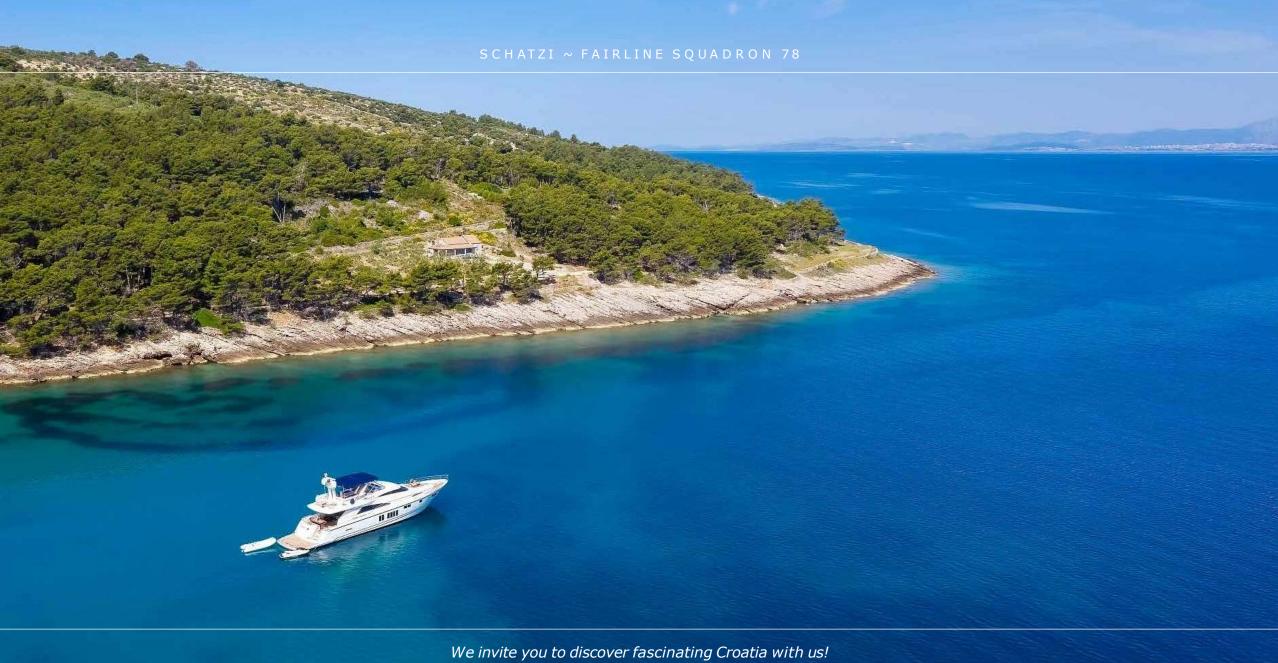

## **OVERVIEW**

Luxury charter yacht M/Y SCHATZI is Croatian based Fairline Squadron 78 kept in mint condition by her owner.

For charter she is available in all the major ports, with her home port being the 20 centuries old Croatian town of Split. This luxury Fairline Squadron 78 yacht is powered by twin 1622 hp Caterpillars with maximum speed of 32 knots while she easily cruises at 25 knots enabling her to easily reach ports within Croatia, but also Montenegro and Italy. M/Y SCHATZI can accommodate 8 guests in 4 luxury cabins. En suite master cabin is a full beam and fitted with a king size bed and a walk-in wardrobe, while en suite VIP cabin has a queen size bed. She is operated by experienced Croatian Captain with excellent chef and stewardess, who provide wonderful luxury charter experience in Croatia.

SCHATZI ~ FAIRLINE SQUADRON 78