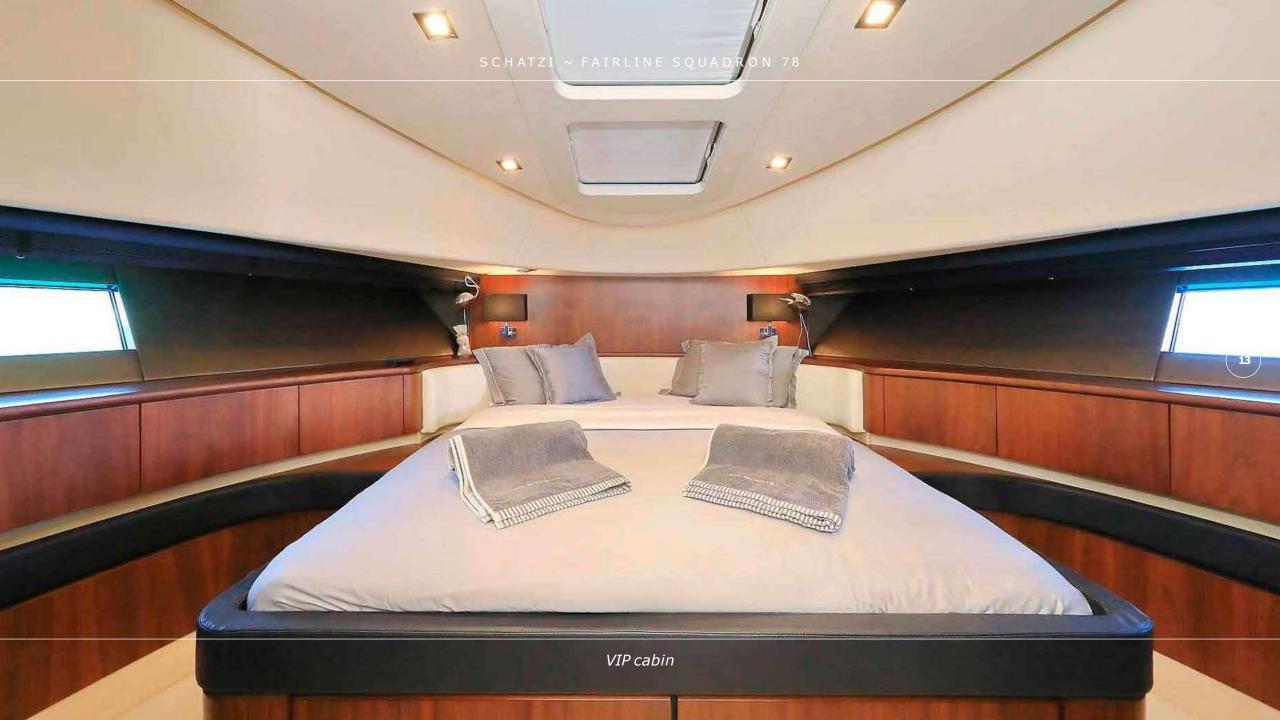

## **OVERVIEW**

Luxury charter yacht M/Y SCHATZI is Croatian based Fairline Squadron 78 kept in mint condition by her owner.

For charter she is available in all the major ports, with her home port being the 20 centuries old Croatian town of Split. This luxury Fairline Squadron 78 yacht is powered by twin 1622 hp Caterpillars with maximum speed of 32 knots while she easily cruises at 25 knots enabling her to easily reach ports within Croatia, but also Montenegro and Italy. M/Y SCHATZI can accommodate 8 guests in 4 luxury cabins. En suite master cabin is a full beam and fitted with a king size bed and a walk-in wardrobe, while en suite VIP cabin has a queen size bed. She is operated by experienced Croatian Captain with excellent chef and stewardess, who provide wonderful luxury charter experience in Croatia.