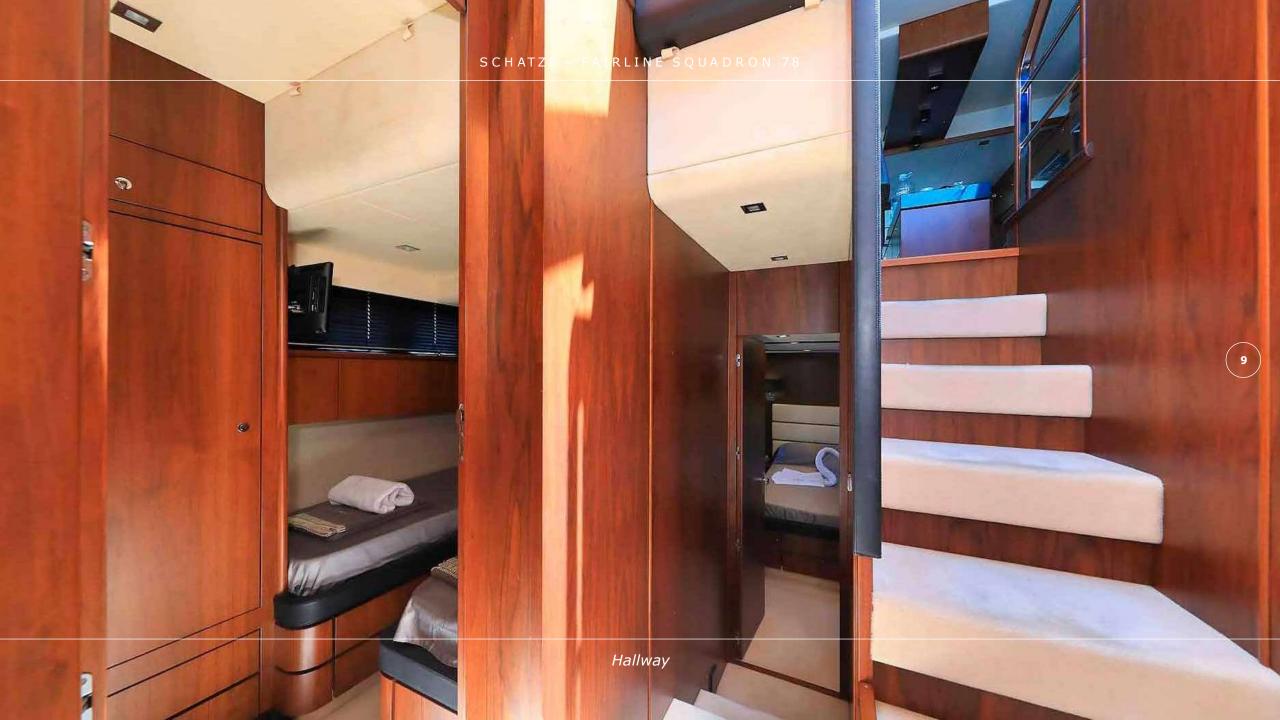

Number of cabins: 4

Number of crew: 3

Cabin configuration: 2 double, 2 twin

Bed configuration: 1king, 1queen, 4 single

Air conditioning

WiFi connection on board