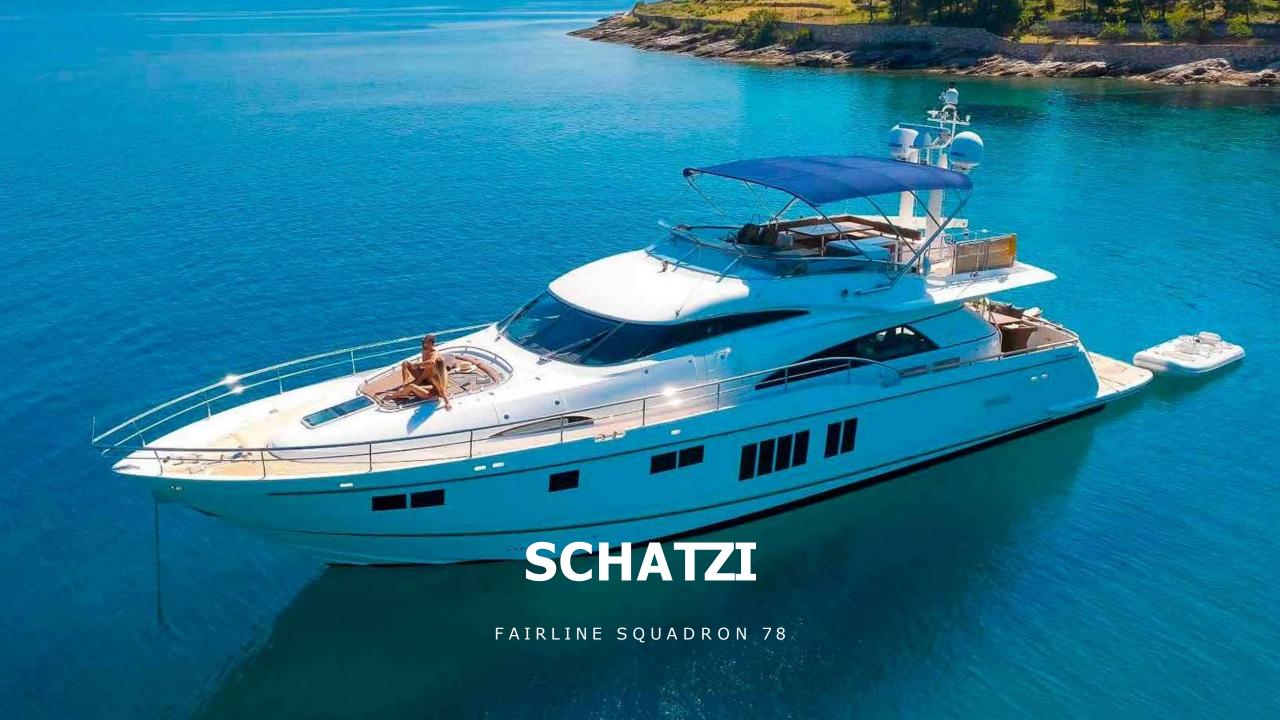

Loa **24.37 m (79' 11")** Beam **5.64 m (18' 6")** Draft **1.6 m (5' 3")** Built **2014** Refit **2020**Builder **Fairline** Guests **8** Cabins **4** Crew **3** Speed **25 knots** 

**1** 

**Eight guests** in four cabins

## **OVERVIEW**

Luxury charter yacht M/Y SCHATZI is Croatian based Fairline Squadron 78 kept in mint condition by her owner.

For charter she is available in all the major ports, with her home port being the 20 centuries old Croatian town of Split. This luxury Fairline Squadron 78 yacht is powered by twin 1622 hp Caterpillars with maximum speed of 32 knots while she easily cruises at 25 knots enabling her to easily reach ports within Croatia, but also Montenegro and Italy. M/Y SCHATZI can accommodate 8 guests in 4 luxury cabins. En suite master cabin is a full beam and fitted with a king size bed and a walk-in wardrobe, while en suite VIP cabin has a queen size bed. She is operated by experienced Croatian Captain with excellent chef and stewardess, who provide wonderful luxury charter experience in Croatia.