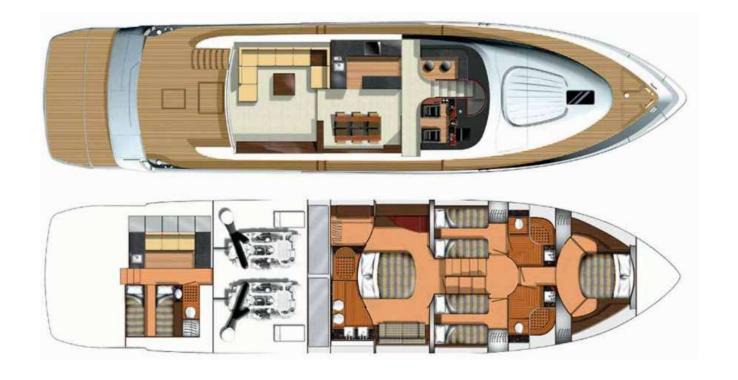

Number of cabins: 4

Number of crew: 3

Cabin configuration: 2 double, 2 twin

Bed configuration: 1king, 1queen, 4 single

Air conditioning

WiFi connection on board