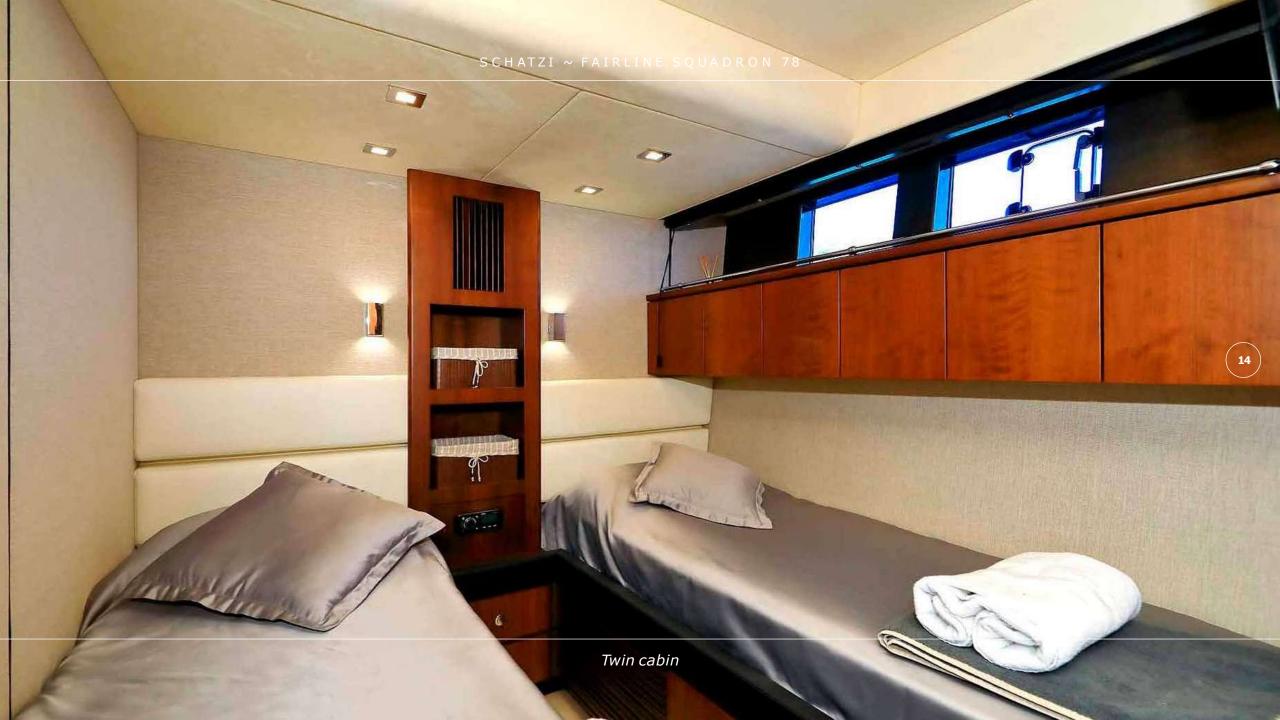

Number of cabins: 4

Number of crew: 3

Cabin configuration: 2 double, 2 twin

Bed configuration: 1king, 1queen, 4 single

Air conditioning

WiFi connection on board