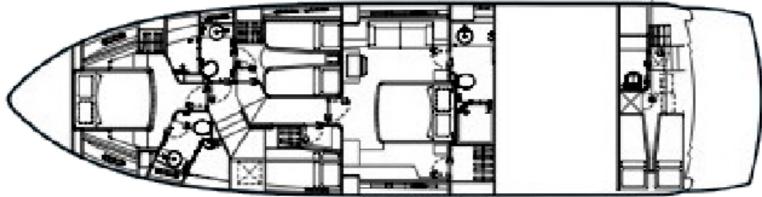

# **OVERVIEW**

Welcome onboard of motor yacht Sunseeker Manhattan 63, a stunning beauty, designed to provide a true benchmark and pure enjoyment. Fully air-conditioned with a cruising speed of 20 knots, this Sunseeker yacht represents the perfect charter yacht for up to 8 people, family, or friends. '2 Drunk' is a model of understated elegance, every inch has been painstakingly crafted with flawless attention to detail, offering an exceptional layout. She boasts a flybridge that offers opportunity to relax and unwind but with the added benefit of feeling the warmth of the sun on your skin. The aft area of 2 Drunk is perfect for al fresco dining and lounging. On top of all, the salon is a welcoming modern space with a separate dining and seating area – perfect for entertaining friends and loved ones. This 21-meter long Sunseeker yacht offers accommodation for 8 guests in four cabins. She features the full-beam Master cabin, the VIP cabin with en-suite bathrooms and two twin cabins with single beds. The luxury yacht is also capable of carrying up to 2 crew onboard to ensure a memorable cruising experience. '2Drunk' definitely offers an unforgettable experience for those seeking a relaxing escape or adventure-filled charter journey.

# **TECHNICAL SPECIFICATIONS**

Length: 21.07 m

Beam: 5.1 m

**Draft:** 1,53 m

**Built:** 2012

Flag: Polish

Engines: 2x480 hp

Cruising speed: 20 knots Fuel consumption: 220 Litres/Hr Number of guests: 8 Number of cabins: 4 Number of crew: 2 Cabin configuration: 2 Double, 2 Twin