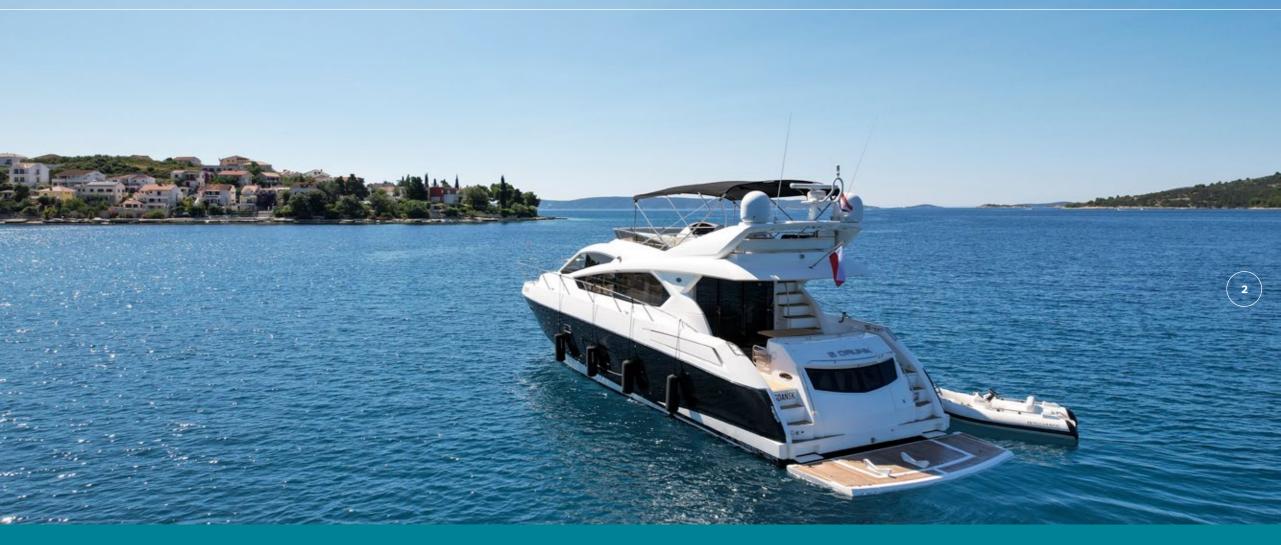

# **OVERVIEW**

Welcome onboard of motor yacht Sunseeker Manhattan 63, a stunning beauty, designed to provide a true benchmark and pure enjoyment. Fully air-conditioned with a cruising speed of 20 knots, this Sunseeker yacht represents the perfect charter yacht for up to 8 people, family, or friends. '2 Drunk' is a model of understated elegance, every inch has been painstakingly crafted with flawless attention to detail, offering an exceptional layout. She boasts a flybridge that offers opportunity to relax and unwind but with the added benefit of feeling the warmth of the sun on your skin. The aft area of 2 Drunk is perfect for al fresco dining and lounging. On top of all, the salon is a welcoming modern space with a separate dining and seating area – perfect for entertaining friends and loved ones. This 21-meter long Sunseeker yacht offers accommodation for 8 guests in four cabins. She features the full-beam Master cabin, the VIP cabin with en-suite bathrooms and two twin cabins with single beds. The luxury yacht is also capable of carrying up to 2 crew onboard to ensure a memorable cruising experience. '2Drunk' definitely offers an unforgettable experience for those seeking a relaxing escape or adventure-filled charter journey.