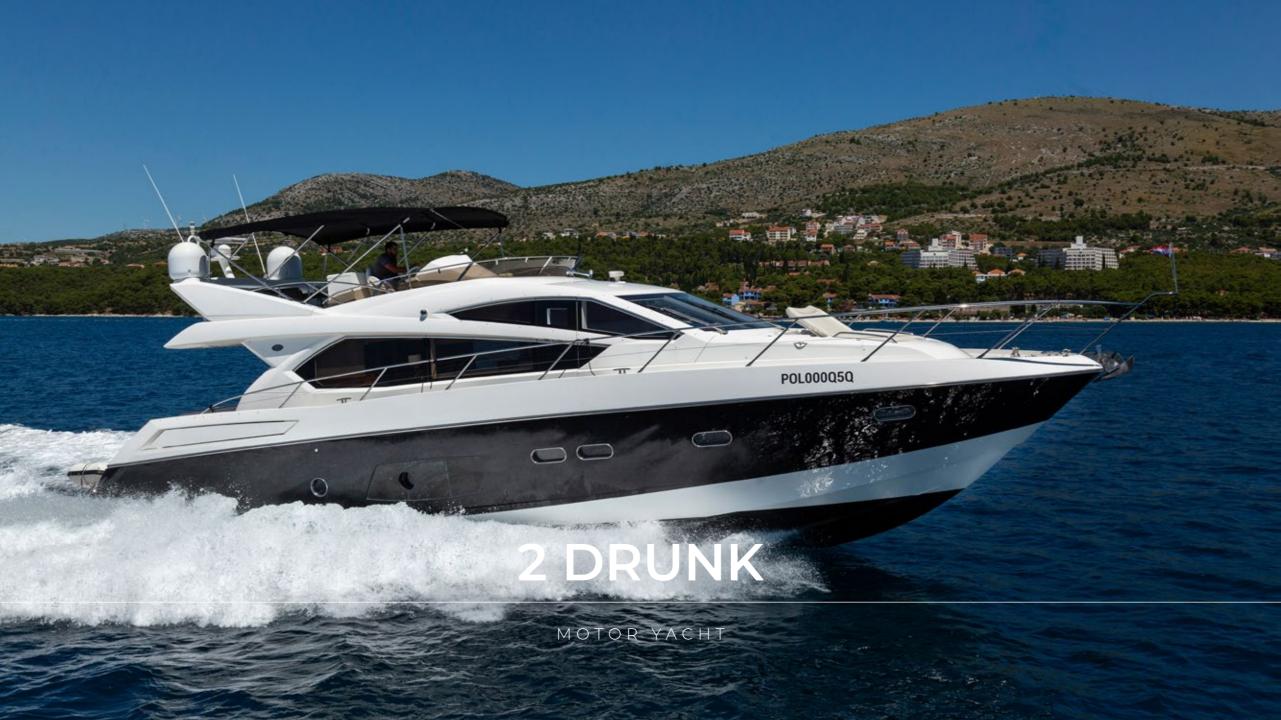

Loa 21.07 m Beam 5.1 m Draft 1.53 m Built 2012 Builder Sunseeker Total Guests (Sleeping) 8 Total Guests (Cruising) 10 Cabins 4 + crew Crew 2 Cruising speed 20 knots

Attractive design

Family friendly yacht

# **OVERVIEW**

Welcome onboard of motor yacht Sunseeker Manhattan 63, a stunning beauty, designed to provide a true benchmark and pure enjoyment. Fully air-conditioned with a cruising speed of 20 knots, this Sunseeker yacht represents the perfect charter yacht for up to 8 people, family, or friends. '2 Drunk' is a model of understated elegance, every inch has been painstakingly crafted with flawless attention to detail, offering an exceptional layout. She boasts a flybridge that offers opportunity to relax and unwind but with the added benefit of feeling the warmth of the sun on your skin. The aft area of 2 Drunk is perfect for al fresco dining and lounging. On top of all, the salon is a welcoming modern space with a separate dining and seating area – perfect for entertaining friends and loved ones. This 21-meter long Sunseeker yacht offers accommodation for 8 guests in four cabins. She features the full-beam Master cabin, the VIP cabin with en-suite bathrooms and two twin cabins with single beds. The luxury yacht is also capable of carrying up to 2 crew onboard to ensure a memorable cruising experience. '2Drunk' definitely offers an unforgettable experience for those seeking a relaxing escape or adventure-filled charter journey.