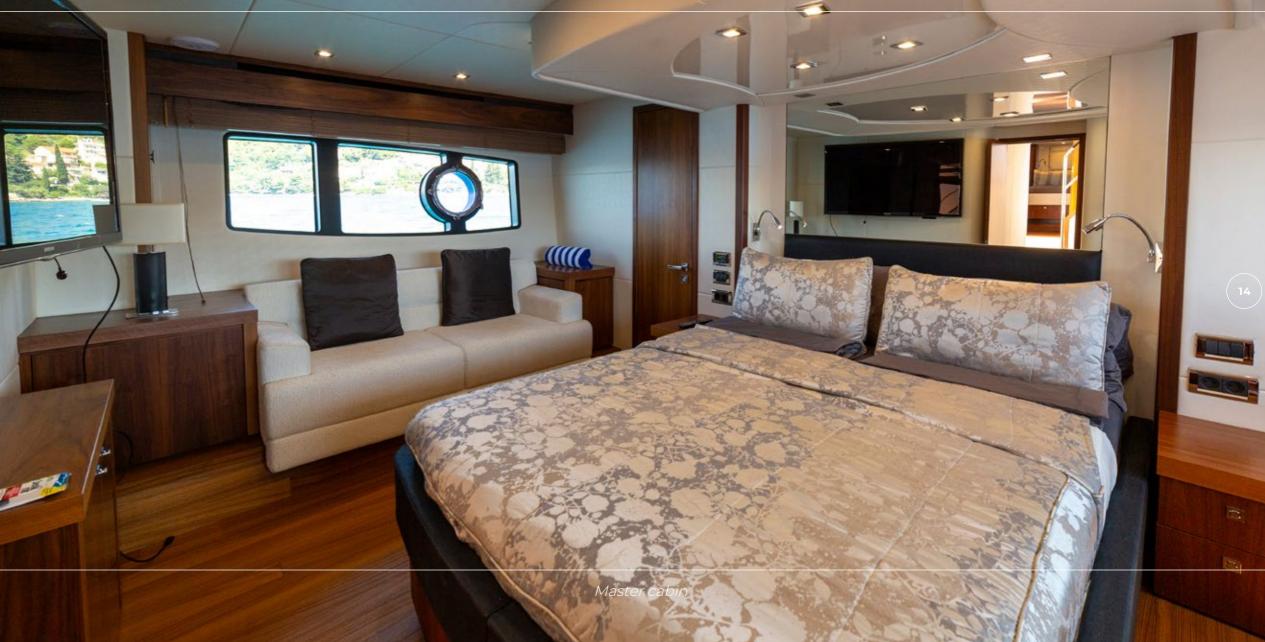

# **OVERVIEW**

Welcome onboard of motor yacht Sunseeker Manhattan 63, a stunning beauty, designed to provide a true benchmark and pure enjoyment. Fully air-conditioned with a cruising speed of 20 knots, this Sunseeker yacht represents the perfect charter yacht for up to 8 people, family, or friends. '2 Drunk' is a model of understated elegance, every inch has been painstakingly crafted with flawless attention to detail, offering an exceptional layout. She boasts a flybridge that offers opportunity to relax and unwind but with the added benefit of feeling the warmth of the sun on your skin. The aft area of 2 Drunk is perfect for al fresco dining and lounging. On top of all, the salon is a welcoming modern space with a separate dining and seating area – perfect for entertaining friends and loved ones. This 21-meter long Sunseeker yacht offers accommodation for 8 guests in four cabins. She features the full-beam Master cabin, the VIP cabin with en-suite bathrooms and two twin cabins with single beds. The luxury yacht is also capable of carrying up to 2 crew onboard to ensure a memorable cruising experience. '2Drunk' definitely offers an unforgettable experience for those seeking a relaxing escape or adventure-filled charter journey.