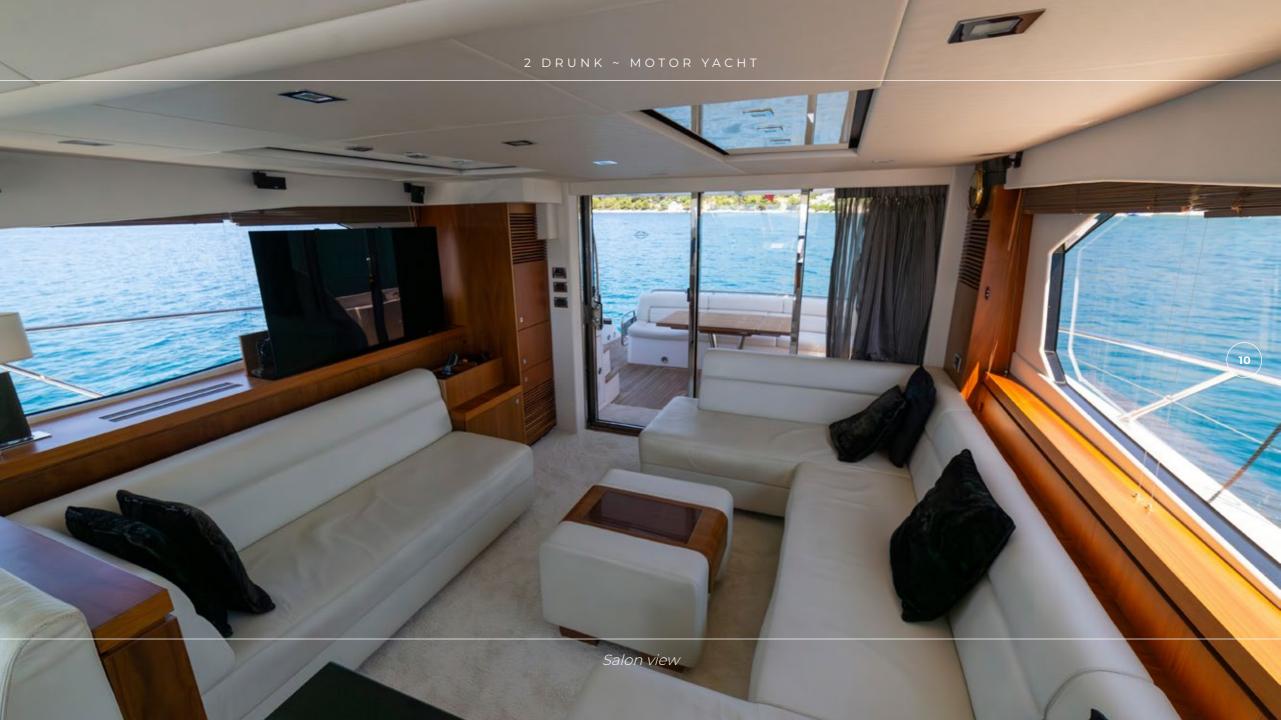

# **OVERVIEW**

Welcome onboard of motor yacht Sunseeker Manhattan 63, a stunning beauty, designed to provide a true benchmark and pure enjoyment. Fully air-conditioned with a cruising speed of 20 knots, this Sunseeker yacht represents the perfect charter yacht for up to 8 people, family, or friends. '2 Drunk' is a model of understated elegance, every inch has been painstakingly crafted with flawless attention to detail, offering an exceptional layout. She boasts a flybridge that offers opportunity to relax and unwind but with the added benefit of feeling the warmth of the sun on your skin. The aft area of 2 Drunk is perfect for al fresco dining and lounging. On top of all, the salon is a welcoming modern space with a separate dining and seating area – perfect for entertaining friends and loved ones. This 21-meter long Sunseeker yacht offers accommodation for 8 guests in four cabins. She features the full-beam Master cabin, the VIP cabin with en-suite bathrooms and two twin cabins with single beds. The luxury yacht is also capable of carrying up to 2 crew onboard to ensure a memorable cruising experience. '2Drunk' definitely offers an unforgettable experience for those seeking a relaxing escape or adventure-filled charter journey.