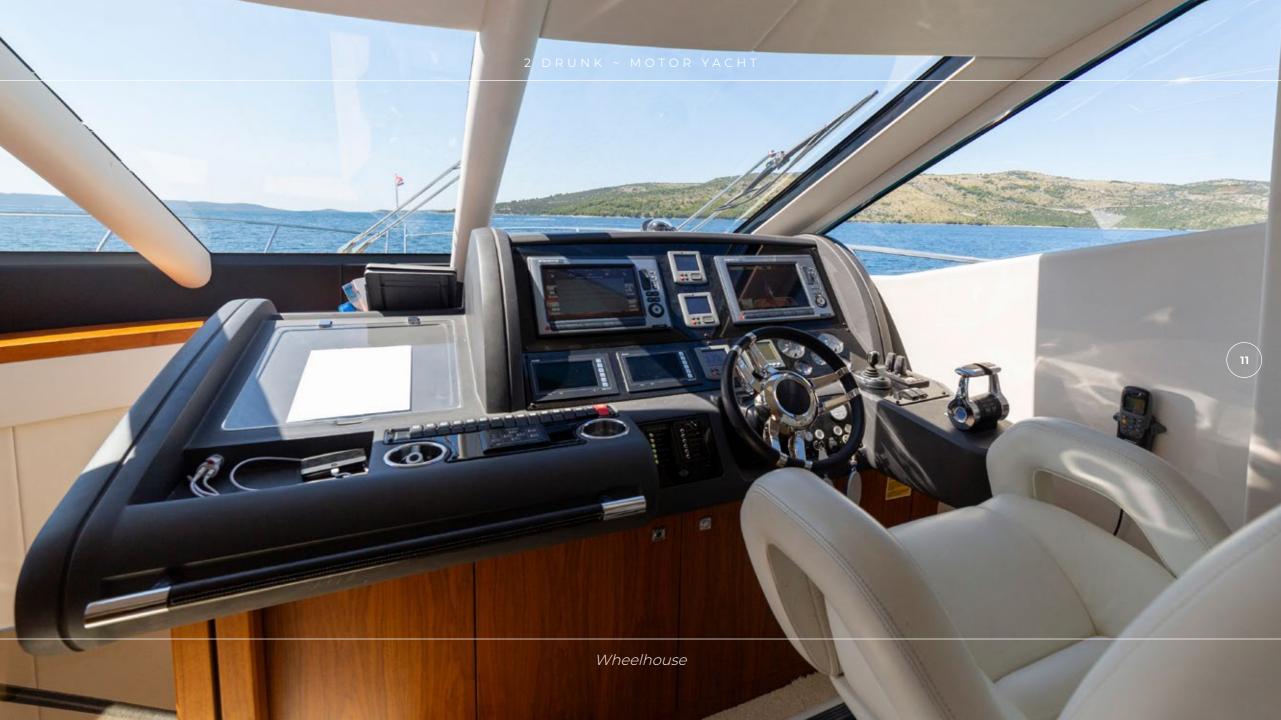

# **OVERVIEW**

Welcome onboard of motor yacht Sunseeker Manhattan 63, a stunning beauty, designed to provide a true benchmark and pure enjoyment. Fully air-conditioned with a cruising speed of 20 knots, this Sunseeker yacht represents the perfect charter yacht for up to 8 people, family, or friends. '2 Drunk' is a model of understated elegance, every inch has been painstakingly crafted with flawless attention to detail, offering an exceptional layout. She boasts a flybridge that offers opportunity to relax and unwind but with the added benefit of feeling the warmth of the sun on your skin. The aft area of 2 Drunk is perfect for al fresco dining and lounging. On top of all, the salon is a welcoming modern space with a separate dining and seating area – perfect for entertaining friends and loved ones. This 21-meter long Sunseeker yacht offers accommodation for 8 guests in four cabins. She features the full-beam Master cabin, the VIP cabin with en-suite bathrooms and two twin cabins with single beds. The luxury yacht is also capable of carrying up to 2 crew onboard to ensure a memorable cruising experience. '2Drunk' definitely offers an unforgettable experience for those seeking a relaxing escape or adventure-filled charter journey.