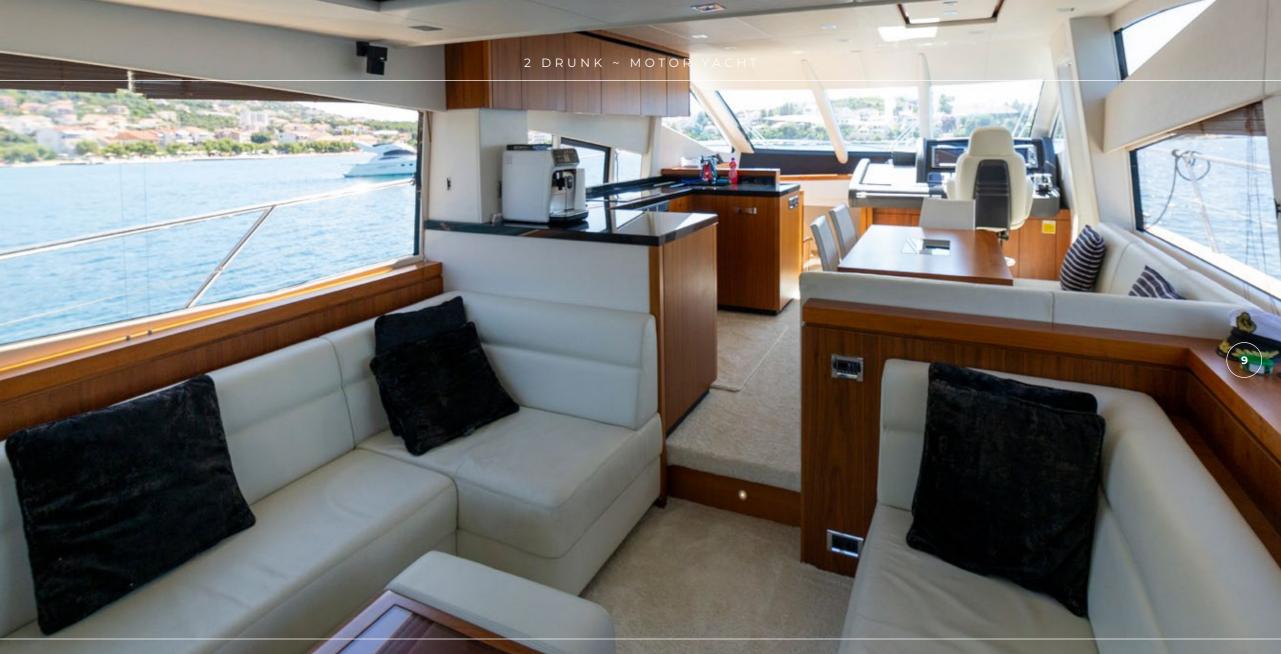

# **OVERVIEW**

Welcome onboard of motor yacht Sunseeker Manhattan 63, a stunning beauty, designed to provide a true benchmark and pure enjoyment. Fully air-conditioned with a cruising speed of 20 knots, this Sunseeker yacht represents the perfect charter yacht for up to 8 people, family, or friends. '2 Drunk' is a model of understated elegance, every inch has been painstakingly crafted with flawless attention to detail, offering an exceptional layout. She boasts a flybridge that offers opportunity to relax and unwind but with the added benefit of feeling the warmth of the sun on your skin. The aft area of 2 Drunk is perfect for al fresco dining and lounging. On top of all, the salon is a welcoming modern space with a separate dining and seating area – perfect for entertaining friends and loved ones. This 21-meter long Sunseeker yacht offers accommodation for 8 guests in four cabins. She features the full-beam Master cabin, the VIP cabin with en-suite bathrooms and two twin cabins with single beds. The luxury yacht is also capable of carrying up to 2 crew onboard to ensure a memorable cruising experience. '2Drunk' definitely offers an unforgettable experience for those seeking a relaxing escape or adventure-filled charter journey.