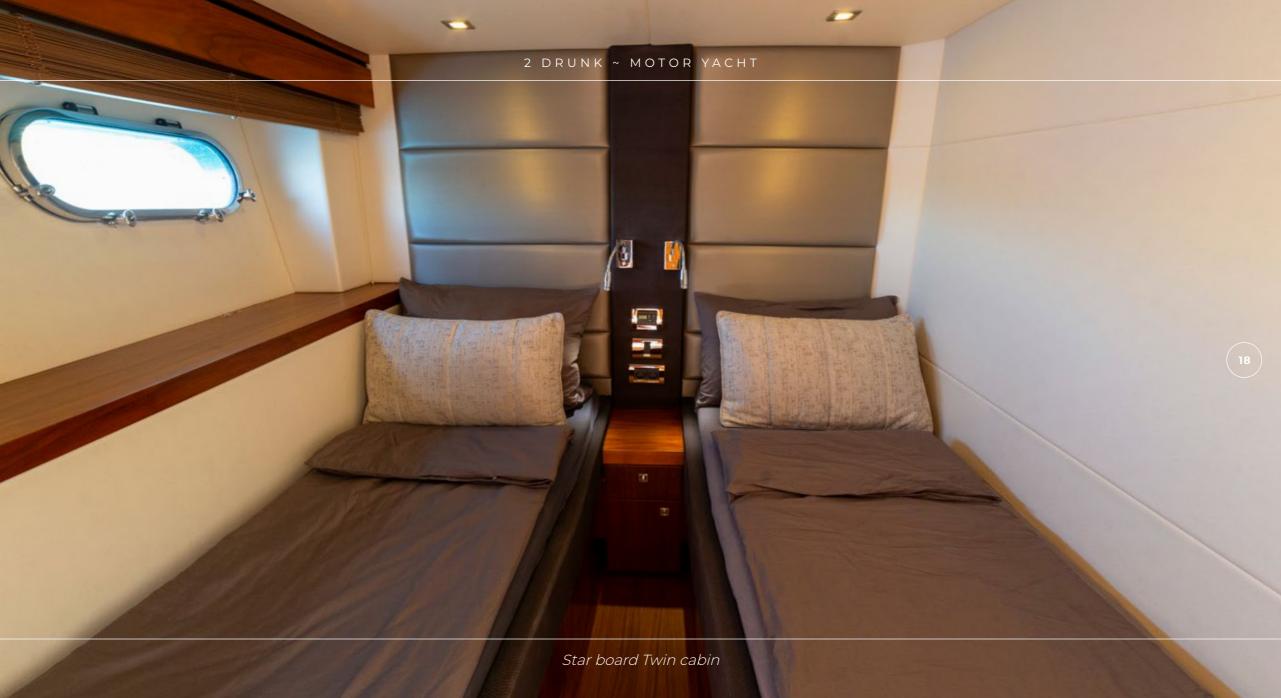

16

VIP cabin

-0.

19

Port side Twin cabin

6

20

# **TECHNICAL SPECIFICATIONS**

Length: 21.07 m

Beam: 5.1 m

**Draft:** 1,53 m

**Built:** 2012

Flag: Polish

Engines: 2x480 hp

Cruising speed: 20 knots Fuel consumption: 220 Litres/Hr Number of guests: 8 Number of cabins: 4 Number of crew: 2 Cabin configuration: 2 Double, 2 Twin