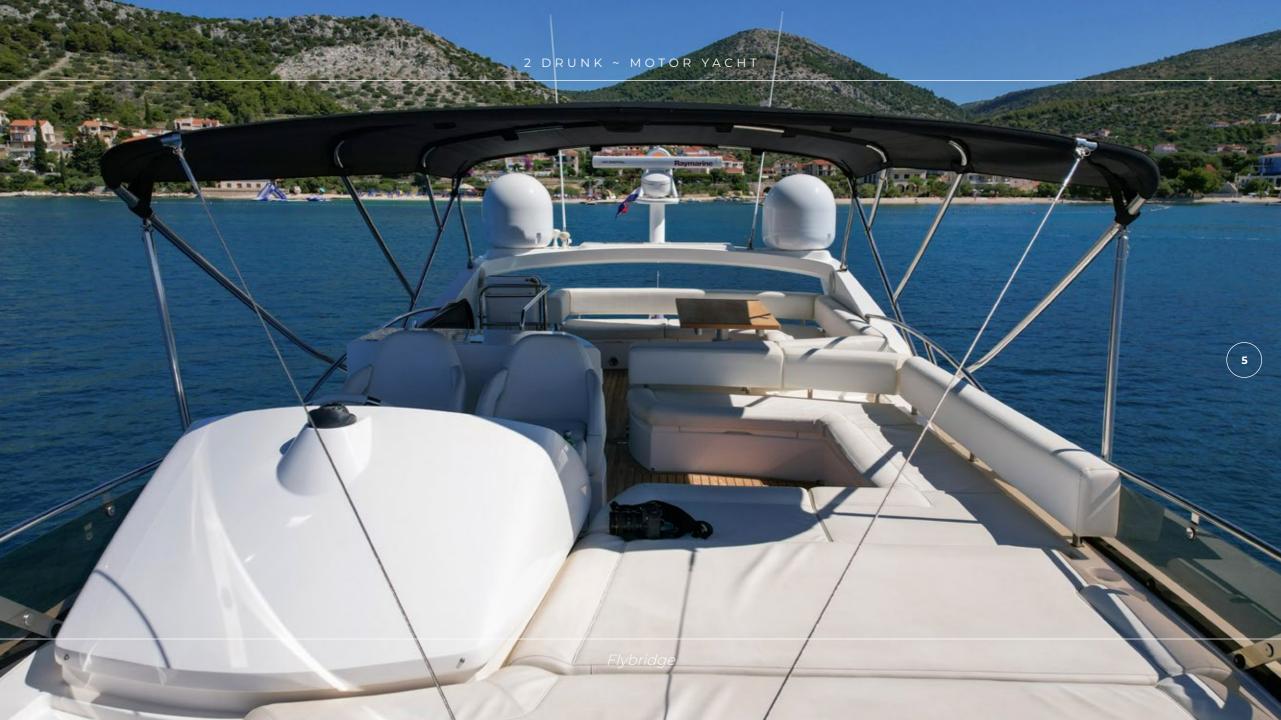

# **OVERVIEW**

Welcome onboard of motor yacht Sunseeker Manhattan 63, a stunning beauty, designed to provide a true benchmark and pure enjoyment. Fully air-conditioned with a cruising speed of 20 knots, this Sunseeker yacht represents the perfect charter yacht for up to 8 people, family, or friends. '2 Drunk' is a model of understated elegance, every inch has been painstakingly crafted with flawless attention to detail, offering an exceptional layout. She boasts a flybridge that offers opportunity to relax and unwind but with the added benefit of feeling the warmth of the sun on your skin. The aft area of 2 Drunk is perfect for al fresco dining and lounging. On top of all, the salon is a welcoming modern space with a separate dining and seating area – perfect for entertaining friends and loved ones. This 21-meter long Sunseeker yacht offers accommodation for 8 guests in four cabins. She features the full-beam Master cabin, the VIP cabin with en-suite bathrooms and two twin cabins with single beds. The luxury yacht is also capable of carrying up to 2 crew onboard to ensure a memorable cruising experience. '2Drunk' definitely offers an unforgettable experience for those seeking a relaxing escape or adventure-filled charter journey.