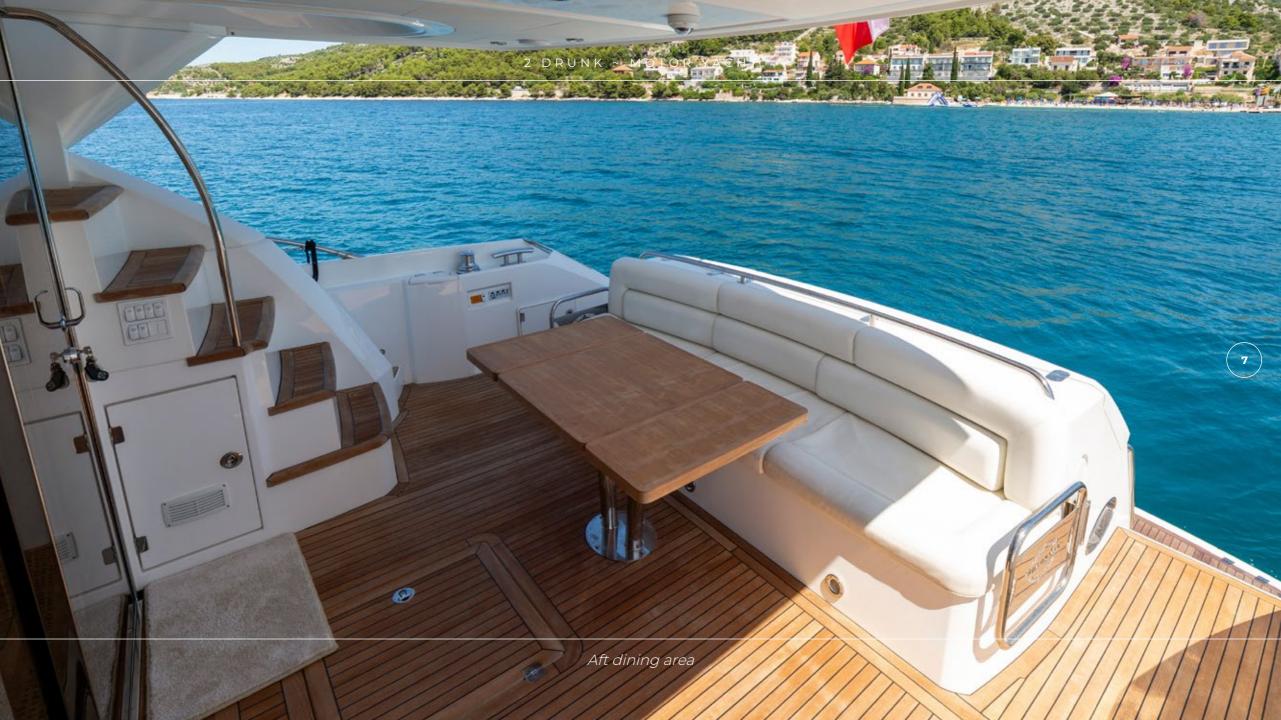

# **OVERVIEW**

Welcome onboard of motor yacht Sunseeker Manhattan 63, a stunning beauty, designed to provide a true benchmark and pure enjoyment. Fully air-conditioned with a cruising speed of 20 knots, this Sunseeker yacht represents the perfect charter yacht for up to 8 people, family, or friends. '2 Drunk' is a model of understated elegance, every inch has been painstakingly crafted with flawless attention to detail, offering an exceptional layout. She boasts a flybridge that offers opportunity to relax and unwind but with the added benefit of feeling the warmth of the sun on your skin. The aft area of 2 Drunk is perfect for al fresco dining and lounging. On top of all, the salon is a welcoming modern space with a separate dining and seating area – perfect for entertaining friends and loved ones. This 21-meter long Sunseeker yacht offers accommodation for 8 guests in four cabins. She features the full-beam Master cabin, the VIP cabin with en-suite bathrooms and two twin cabins with single beds. The luxury yacht is also capable of carrying up to 2 crew onboard to ensure a memorable cruising experience. '2Drunk' definitely offers an unforgettable experience for those seeking a relaxing escape or adventure-filled charter journey.