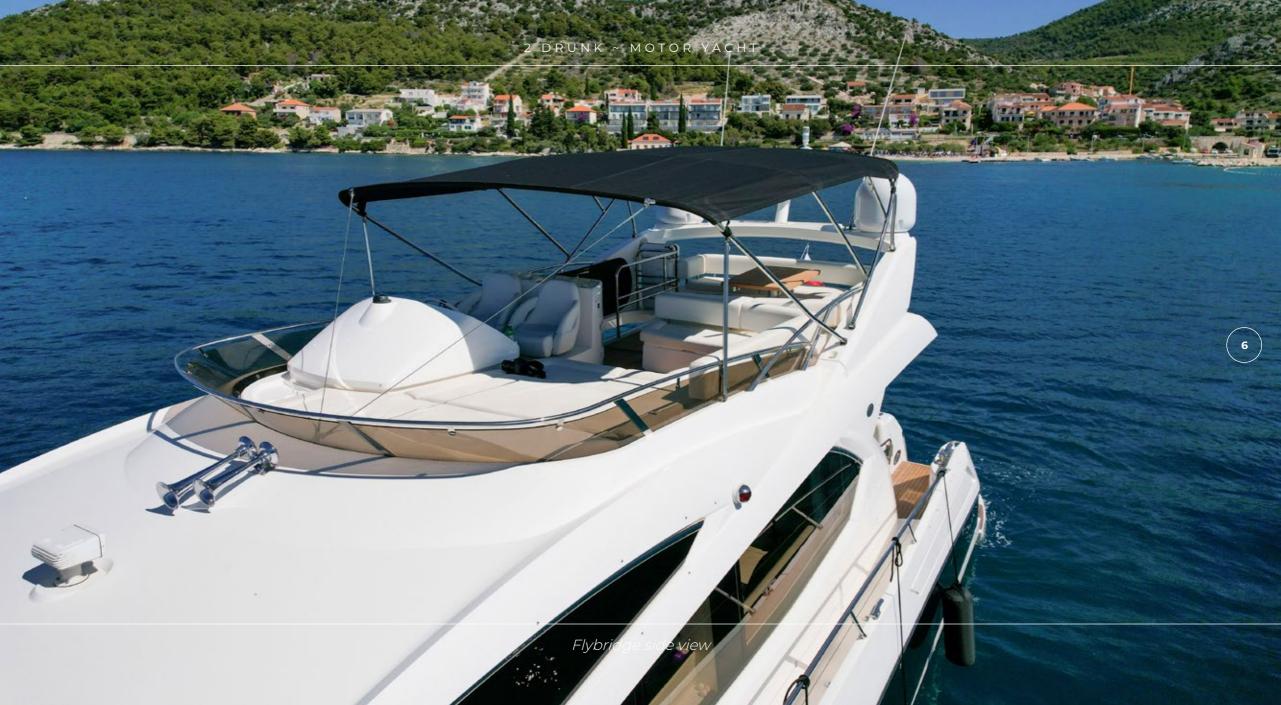

# **OVERVIEW**

Welcome onboard of motor yacht Sunseeker Manhattan 63, a stunning beauty, designed to provide a true benchmark and pure enjoyment. Fully air-conditioned with a cruising speed of 20 knots, this Sunseeker yacht represents the perfect charter yacht for up to 8 people, family, or friends. '2 Drunk' is a model of understated elegance, every inch has been painstakingly crafted with flawless attention to detail, offering an exceptional layout. She boasts a flybridge that offers opportunity to relax and unwind but with the added benefit of feeling the warmth of the sun on your skin. The aft area of 2 Drunk is perfect for al fresco dining and lounging. On top of all, the salon is a welcoming modern space with a separate dining and seating area – perfect for entertaining friends and loved ones. This 21-meter long Sunseeker yacht offers accommodation for 8 guests in four cabins. She features the full-beam Master cabin, the VIP cabin with en-suite bathrooms and two twin cabins with single beds. The luxury yacht is also capable of carrying up to 2 crew onboard to ensure a memorable cruising experience. '2Drunk' definitely offers an unforgettable experience for those seeking a relaxing escape or adventure-filled charter journey.