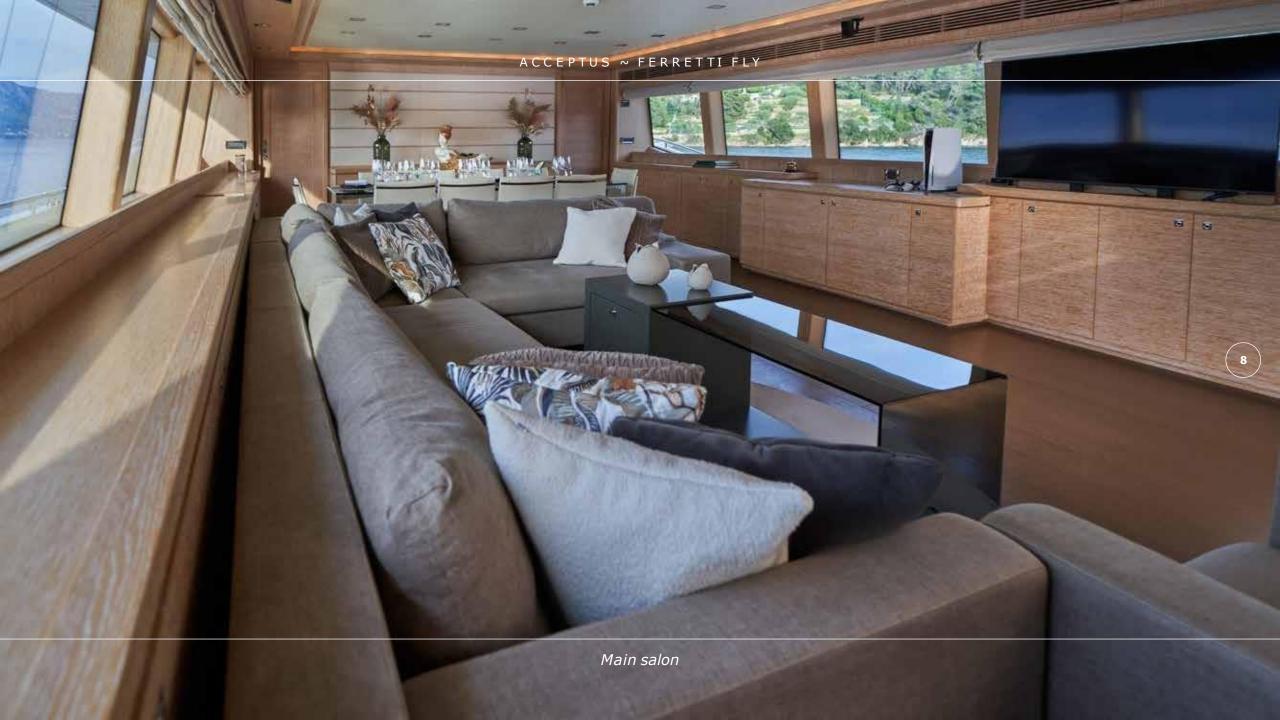

## **OVERVIEW**

Acceptus is a luxury motor yacht built in 2011 with fresh cosmetic refit done in 2023. The 34-meter-long yacht Acceptus is a Custom Line flybridge yacht built by the Italian shipyard Ferretti. She offers guest accommodation for up to 12 guests in 5 cabins comprising a master suite, one VIP cabin, two double cabins and one twin cabin (two cabins have one pullman each). Powered by twin MTU engines this gives exceptionally high strength, low weight, and maximum roll stability. ACCEPTUS benefits from some excellent features such as impressive flybridge area with circular deck jacuzzi, surrounded by a bench sofa which elegantly sweeps around the dining table, double sun pad offering perfect spot to enjoy the sun and scenery while having a drink served by the crew. A crew of 6 will ensure safety and comfort for her clients in the most efficient and professional manner. This flawlessly performing yacht is top-notch in her class.