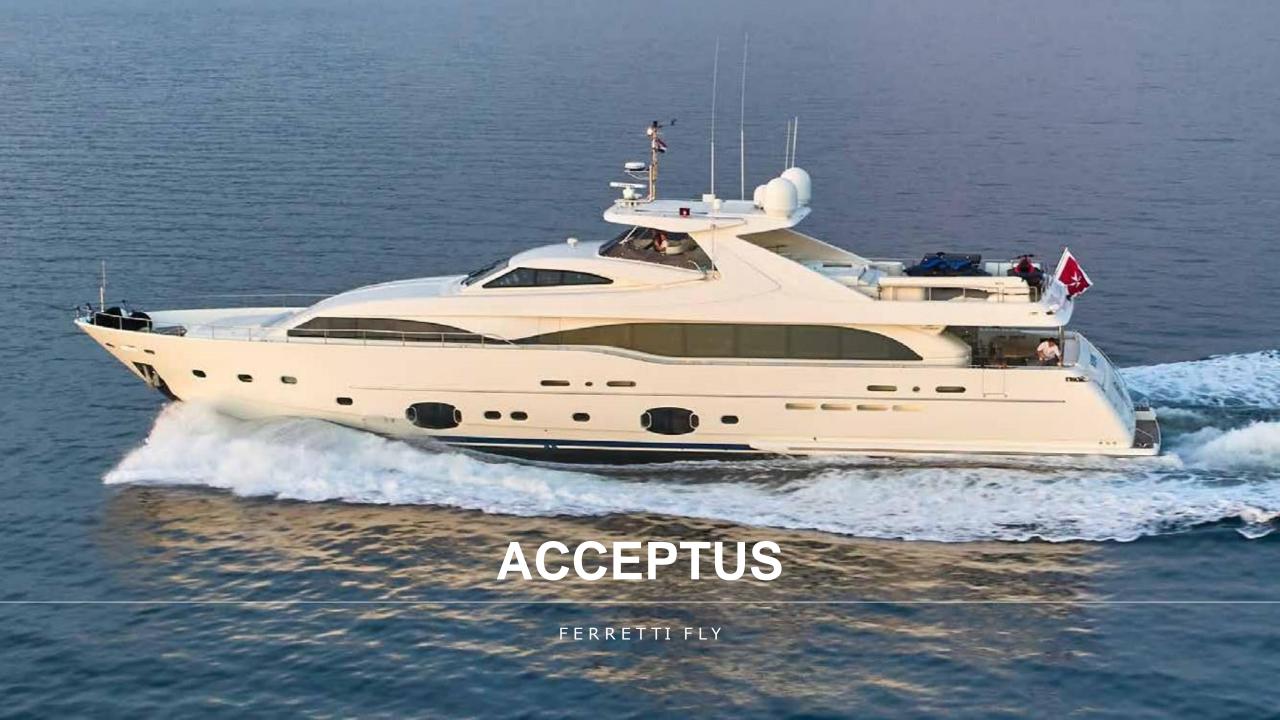

## **OVERVIEW**

Acceptus is a luxury motor yacht built in 2011 with fresh cosmetic refit done in 2023. The 34-meter-long yacht Acceptus is a Custom Line flybridge yacht built by the Italian shipyard Ferretti. She offers guest accommodation for up to 12 guests in 5 cabins comprising a master suite, one VIP cabin, two double cabins and one twin cabin (two cabins have one pullman each). Powered by twin MTU engines this gives exceptionally high strength, low weight, and maximum roll stability. ACCEPTUS benefits from some excellent features such as impressive flybridge area with circular deck jacuzzi, surrounded by a bench sofa which elegantly sweeps around the dining table, double sun pad offering perfect spot to enjoy the sun and scenery while having a drink served by the crew. A crew of 6 will ensure safety and comfort for her clients in the most efficient and professional manner. This flawlessly performing yacht is top-notch in her class.