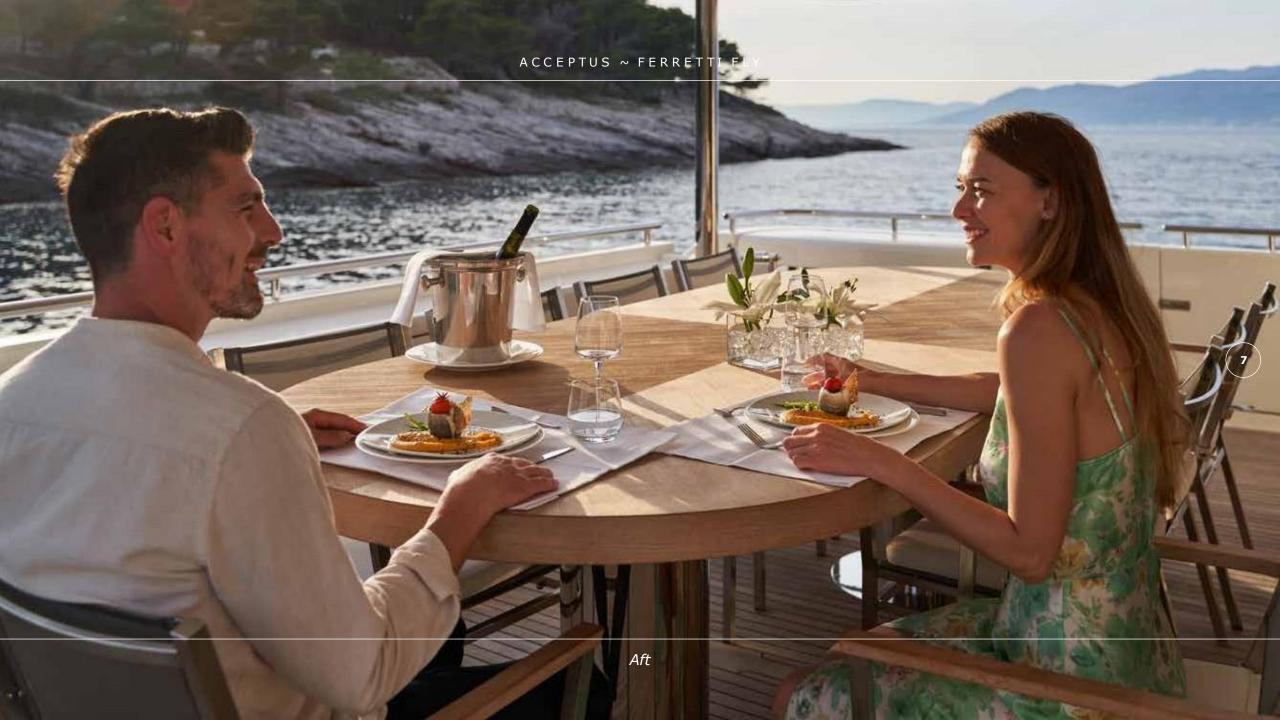

## **OVERVIEW**

Acceptus is a luxury motor yacht built in 2011 with fresh cosmetic refit done in 2023. The 34-meter-long yacht Acceptus is a Custom Line flybridge yacht built by the Italian shipyard Ferretti. She offers guest accommodation for up to 12 guests in 5 cabins comprising a master suite, one VIP cabin, two double cabins and one twin cabin (two cabins have one pullman each). Powered by twin MTU engines this gives exceptionally high strength, low weight, and maximum roll stability. ACCEPTUS benefits from some excellent features such as impressive flybridge area with circular deck jacuzzi, surrounded by a bench sofa which elegantly sweeps around the dining table, double sun pad offering perfect spot to enjoy the sun and scenery while having a drink served by the crew. A crew of 6 will ensure safety and comfort for her clients in the most efficient and professional manner. This flawlessly performing yacht is top-notch in her class.