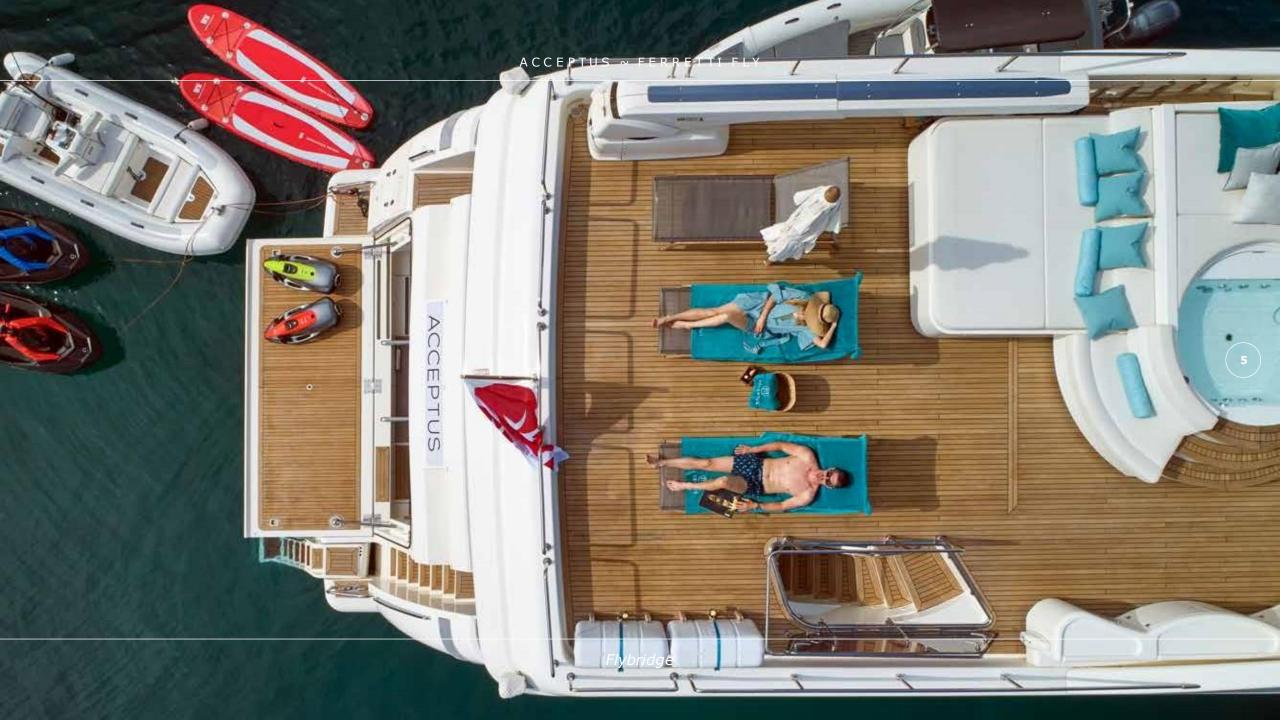

## **OVERVIEW**

Acceptus is a luxury motor yacht built in 2011 with fresh cosmetic refit done in 2023. The 34-meter-long yacht Acceptus is a Custom Line flybridge yacht built by the Italian shipyard Ferretti. She offers guest accommodation for up to 12 guests in 5 cabins comprising a master suite, one VIP cabin, two double cabins and one twin cabin (two cabins have one pullman each). Powered by twin MTU engines this gives exceptionally high strength, low weight, and maximum roll stability. ACCEPTUS benefits from some excellent features such as impressive flybridge area with circular deck jacuzzi, surrounded by a bench sofa which elegantly sweeps around the dining table, double sun pad offering perfect spot to enjoy the sun and scenery while having a drink served by the crew. A crew of 6 will ensure safety and comfort for her clients in the most efficient and professional manner. This flawlessly performing yacht is top-notch in her class.

## **TENDER & SEA TOYS**

Tender WILLIAMS 445 / 100 HP 7m Falcor 200 HP/new 2023 • 2x Jet-ski SEADOO TRIX (NEW) •Water slide 2x seabob (NEW) •3x water tubes •2 x SUP •Water skis (adult, kids) •Snorkeling •Wakeboard