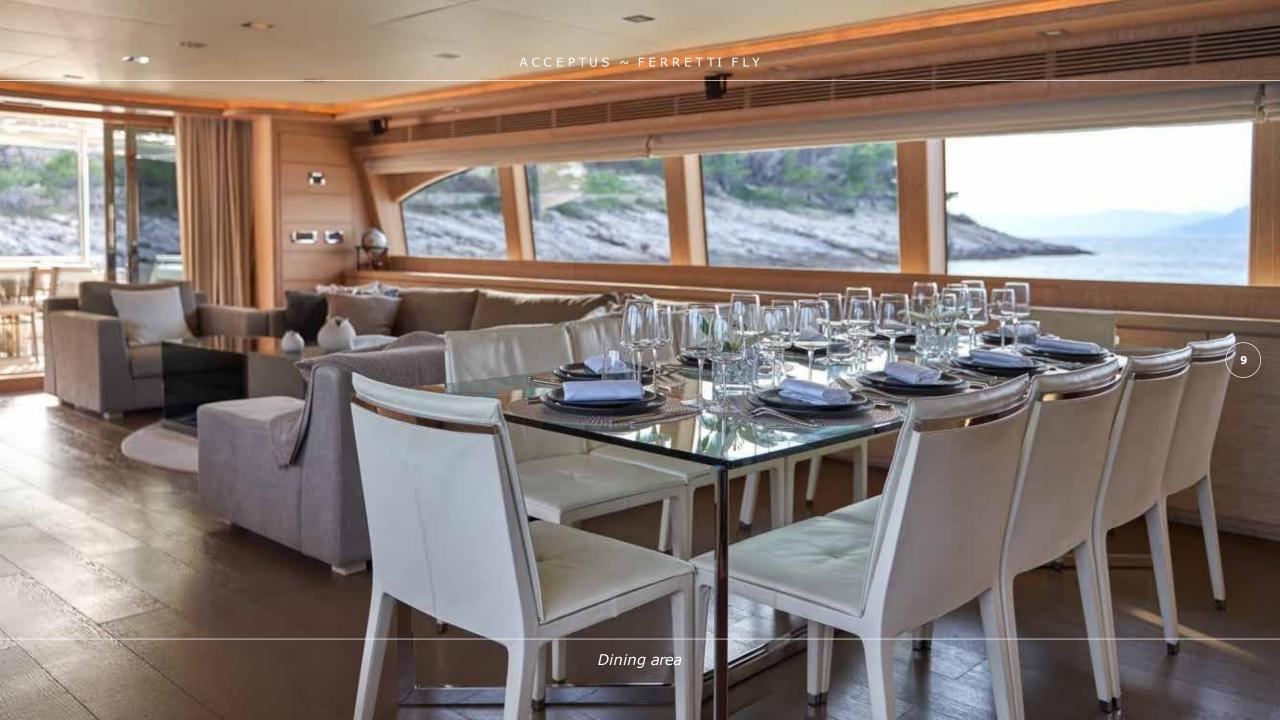

## **OVERVIEW**

Acceptus is a luxury motor yacht built in 2011 with fresh cosmetic refit done in 2023. The 34-meter-long yacht Acceptus is a Custom Line flybridge yacht built by the Italian shipyard Ferretti. She offers guest accommodation for up to 12 guests in 5 cabins comprising a master suite, one VIP cabin, two double cabins and one twin cabin (two cabins have one pullman each). Powered by twin MTU engines this gives exceptionally high strength, low weight, and maximum roll stability. ACCEPTUS benefits from some excellent features such as impressive flybridge area with circular deck jacuzzi, surrounded by a bench sofa which elegantly sweeps around the dining table, double sun pad offering perfect spot to enjoy the sun and scenery while having a drink served by the crew. A crew of 6 will ensure safety and comfort for her clients in the most efficient and professional manner. This flawlessly performing yacht is top-notch in her class.