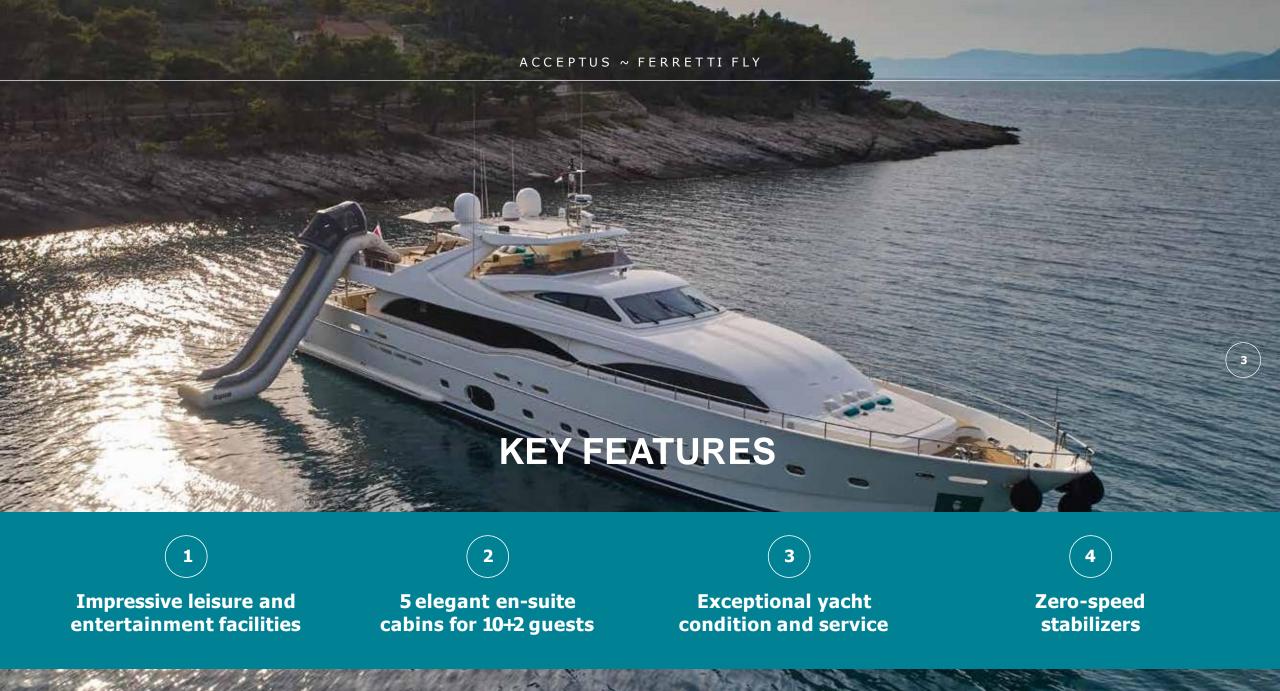

## **OVERVIEW**

Acceptus is a luxury motor yacht built in 2011 with fresh cosmetic refit done in 2023. The 34-meter-long yacht Acceptus is a Custom Line flybridge yacht built by the Italian shipyard Ferretti. She offers guest accommodation for up to 12 guests in 5 cabins comprising a master suite, one VIP cabin, two double cabins and one twin cabin (two cabins have one pullman each). Powered by twin MTU engines this gives exceptionally high strength, low weight, and maximum roll stability. ACCEPTUS benefits from some excellent features such as impressive flybridge area with circular deck jacuzzi, surrounded by a bench sofa which elegantly sweeps around the dining table, double sun pad offering perfect spot to enjoy the sun and scenery while having a drink served by the crew. A crew of 6 will ensure safety and comfort for her clients in the most efficient and professional manner. This flawlessly performing yacht is top-notch in her class.

**Hull configuration** Planing hull

**Engines** 2 x MTU 12V 4000 M90 diesels

2 x KOHLER EFOZ 55 KW

Consumption 700 liters/hr @ 22 knt

**Cruising speed** 22 knots

**Number of guests (sleeping)** 10 (+2)

**Number of cabins** 5

Cabin configuration 4 double, 1twin

**Bed configuration** 2 pullman, 1king, 3 queen, 2 single

WiFi connection on board

**Stabilizers underway** 

Stabilizers at anchor

Deck jacuzzi

**Air conditioning** 

14