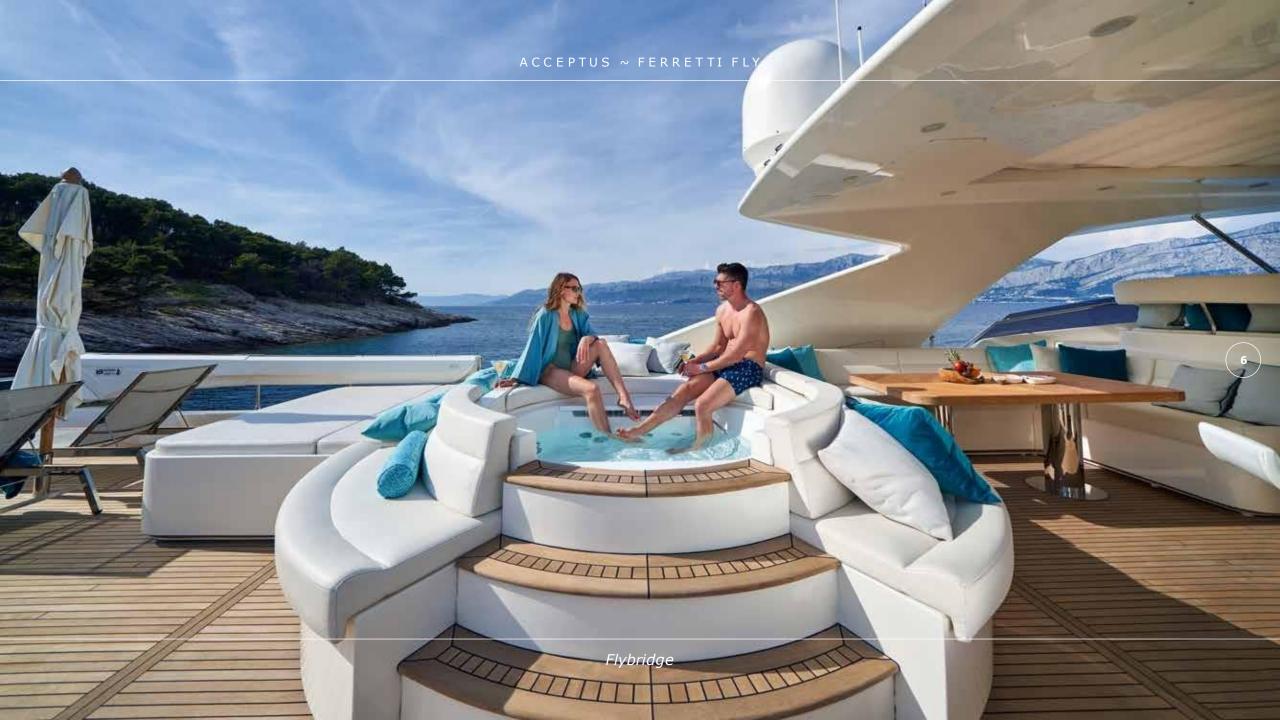

## **OVERVIEW**

Acceptus is a luxury motor yacht built in 2011 with fresh cosmetic refit done in 2023. The 34-meter-long yacht Acceptus is a Custom Line flybridge yacht built by the Italian shipyard Ferretti. She offers guest accommodation for up to 12 guests in 5 cabins comprising a master suite, one VIP cabin, two double cabins and one twin cabin (two cabins have one pullman each). Powered by twin MTU engines this gives exceptionally high strength, low weight, and maximum roll stability. ACCEPTUS benefits from some excellent features such as impressive flybridge area with circular deck jacuzzi, surrounded by a bench sofa which elegantly sweeps around the dining table, double sun pad offering perfect spot to enjoy the sun and scenery while having a drink served by the crew. A crew of 6 will ensure safety and comfort for her clients in the most efficient and professional manner. This flawlessly performing yacht is top-notch in her class.