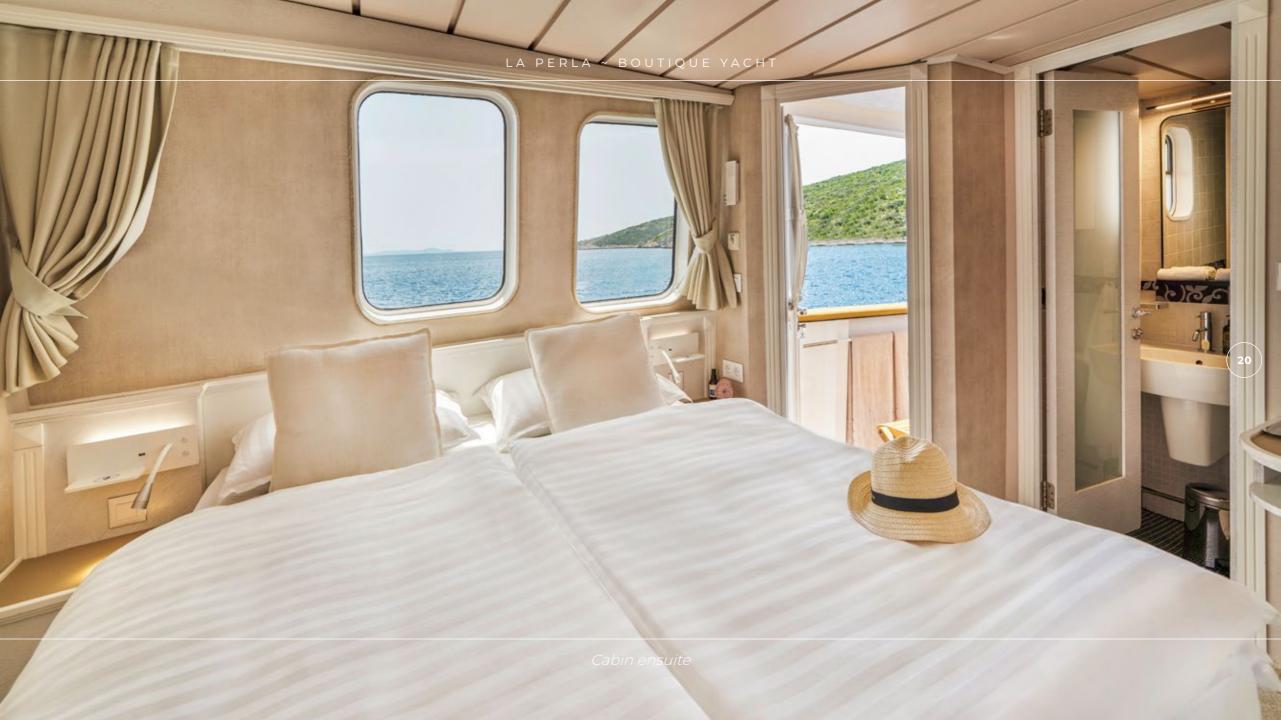

## **OVERVIEW**

LA PERLA ~ Boutique Yacht cruise ship in Croatia is a veritable floating five-star resort, intended for those who wish to sail in the fullest of comfort and indulgence. At 40 meters La Perla effortlessly incorporates style, space and elegance. Her exterior spaces are excellent for relaxation and sunbathing, her generous sundeck is equipped with Jacuzzi, private library & lounge area and aft on the bridge deck at night time turns into the superb cinema experience area. La Perla's quest accommodation are places of comfort and total privacy, for complete rest and relaxation. Eight spacious and elegant en-suite cabins are equipped with full amenities, king-size beds, a private beautiful balcony and wide, bright windows with a sea view. Whether you are above on the fly bridge or relaxing in your cabin, reading in the library & lounge area or dining in the stylish salon, you will have front row seats to look at lovely sea, port towns and natural island beauty as the La Perla sails across the Adriatic Sea. Completing your dream vacation, the food you consume while aboard La Perla is of the highest quality so it can give you the most flavor at the most balanced and healthy meals possible. La Perla is a remarkable yacht with 9 crew members that guarantee 1st class service to the guests with complete enjoyment.