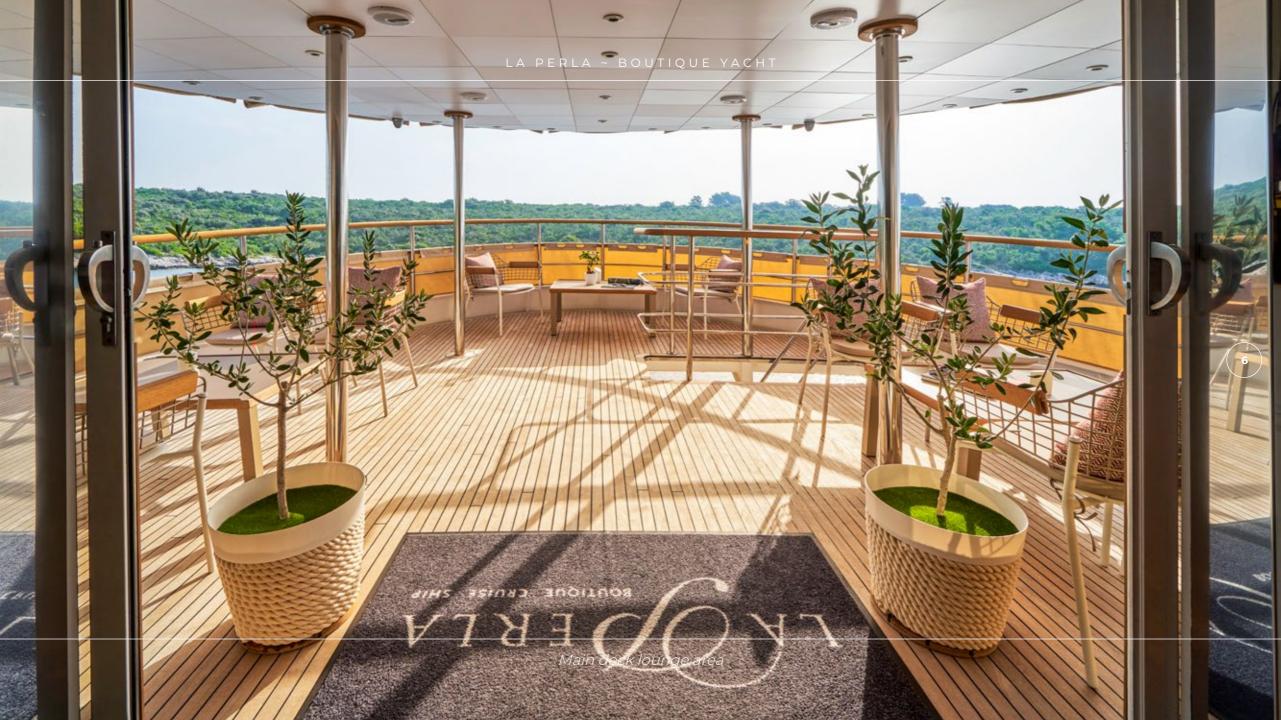

d total privacy, for complete rest and relaxation. Eight spacious and elegant en-suite cabins are equipped with full amenities, king-size beds, a private beautiful balcony and wide, bright windows with a sea view. Whether you are above on the fly bridge or relaxing in your cabin, reading in the library & lounge area or dining in the stylish salon, you will have front row seats to look at lovely sea, port towns and natural island beauty as the La Perla sails across the Adriatic Sea. Completing your dream vacation, the food you consume while aboard La Perla is of the highest quality so it can give you the most flavor at the most balanced and healthy meals possible. La Perla is a remarkable yacht with 9 crew members that guarantee 1st class service to the guests with complete enjoyment.













































## TECHNICAL SPECIFICATIONS

**Length:** 39.7 m (130' 3'')

**Beam:** 7.6 m (24' 11'')

**Draft:** 3.9 m (12' 10")

Number of guests: 16

Number of cabins: 8

Number of crew: 9

**Built:** 1976

**Refit: 2023** 

Builder: Belena – A. Vander, Cruysee

Flag: Croatia

**Hull construction:** Steel

Hull configuration: Displacement

Cabin configuration: 8 double

**Bed configuration:** 8 king

**Engines:** 

Bolnes 8 DNL, 800 rpm, 1200 hp, 882 kw 2 x Cat C 4.4

**Cruising speed:** 10 knots

Fuel consumption: 95 litres/hr

Air conditioning

Deck jacuzzi

**Stabilisers underway** 

WiFi connection on board

24

## **TENDER & SEA TOYS**

Zodiac 3.60-20 hp Suzuki · Highfield 760-250 hp Honda · 2 x SUP · Waterski · Snorkeling gear

Fishing gear · Donut · Banan