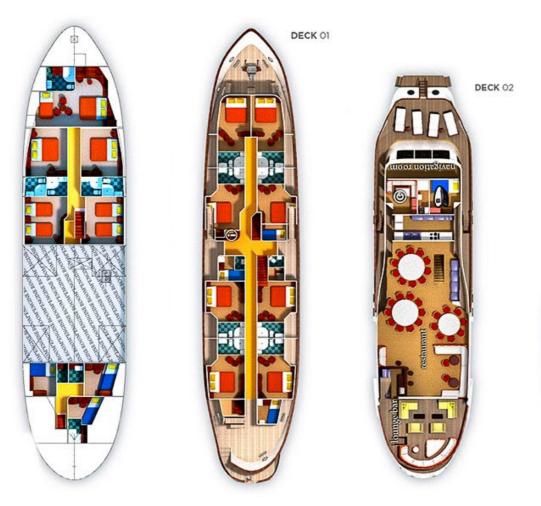

## TECHNICAL SPECIFICATIONS

**Length:** 39.7 m (130' 3'')

**Beam:** 7.6 m (24' 11'')

**Draft:** 3.9 m (12' 10")

Number of guests: 16

Number of cabins: 8

Number of crew: 9

**Built:** 1976

**Refit: 2023** 

Builder: Belena – A. Vander, Cruysee

Flag: Croatia

**Hull construction:** Steel

Hull configuration: Displacement

Cabin configuration: 8 double

**Bed configuration:** 8 king

**Engines:** 