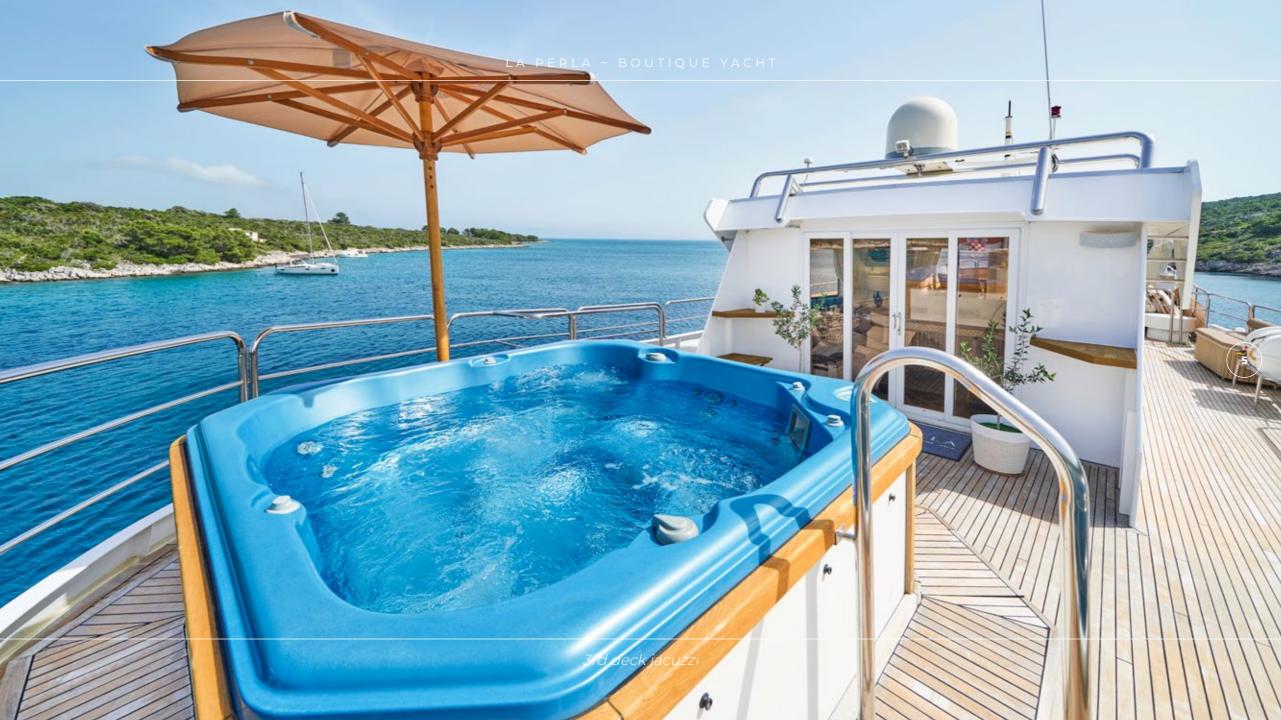

## **OVERVIEW**

LA PERLA ~ Boutique Yacht cruise ship in Croatia is a veritable floating five-star resort, intended for those who wish to sail in the fullest of comfort and indulgence. At 40 meters La Perla effortlessly incorporates style, space and elegance. Her exterior spaces are excellent for relaxation and sunbathing, her generous sundeck is equipped with Jacuzzi, private library & lounge area and aft on the bridge deck at night time turns into the superb cinema experience area. La Perla's quest accommodation are places of comfort and total privacy, for complete rest and relaxation. Eight spacious and elegant en-suite cabins are equipped with full amenities, king-size beds, a private beautiful balcony and wide, bright windows with a sea view. Whether you are above on the fly bridge or relaxing in your cabin, reading in the library & lounge area or dining in the stylish salon, you will have front row seats to look at lovely sea, port towns and natural island beauty as the La Perla sails across the Adriatic Sea. Completing your dream vacation, the food you consume while aboard La Perla is of the highest quality so it can give you the most flavor at the most balanced and healthy meals possible. La Perla is a remarkable yacht with 9 crew members that guarantee 1st class service to the guests with complete enjoyment.

Bolnes 8 DNL, 800 rpm, 1200 hp, 882 kw 2 x Cat C 4.4

**Cruising speed:** 10 knots

Fuel consumption: 95 litres/hr

Air conditioning

Deck jacuzzi

**Stabilisers underway** 

WiFi connection on board

24