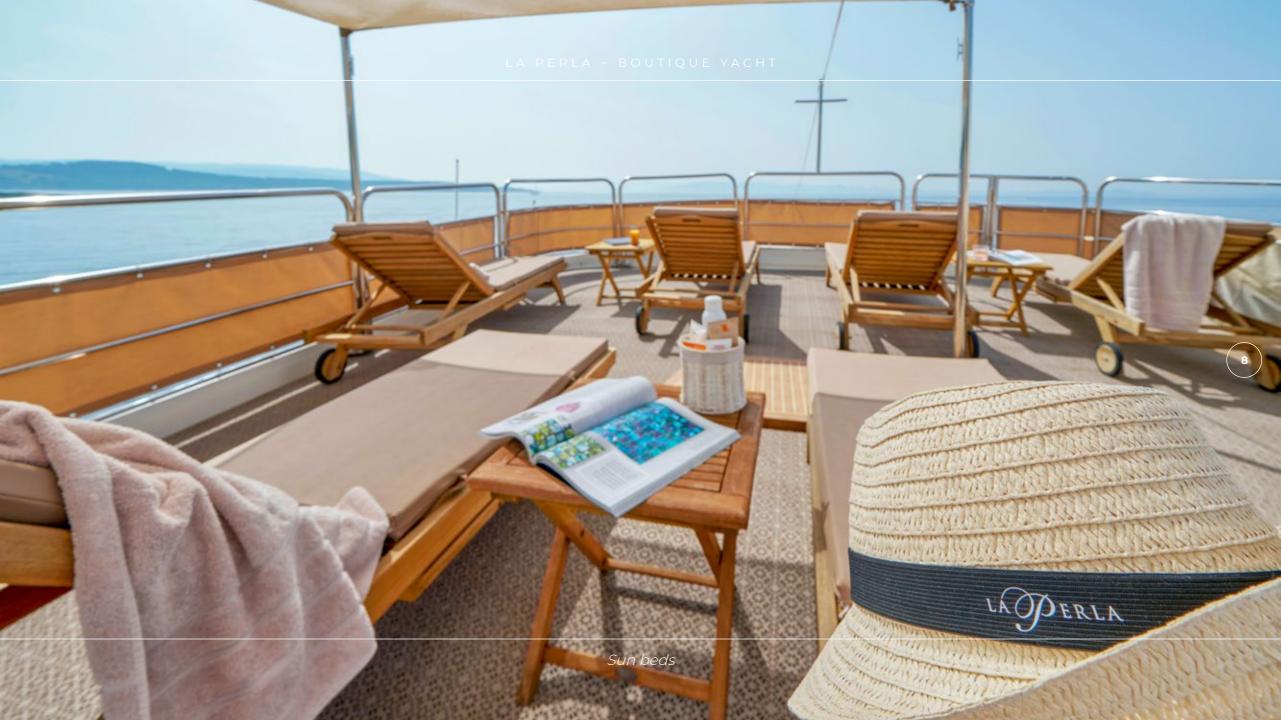

## **OVERVIEW**

LA PERLA ~ Boutique Yacht cruise ship in Croatia is a veritable floating five-star resort, intended for those who wish to sail in the fullest of comfort and indulgence. At 40 meters La Perla effortlessly incorporates style, space and elegance. Her exterior spaces are excellent for relaxation and sunbathing, her generous sundeck is equipped with Jacuzzi, private library & lounge area and aft on the bridge deck at night time turns into the superb cinema experience area. La Perla's quest accommodation are places of comfort and total privacy, for complete rest and relaxation. Eight spacious and elegant en-suite cabins are equipped with full amenities, king-size beds, a private beautiful balcony and wide, bright windows with a sea view. Whether you are above on the fly bridge or relaxing in your cabin, reading in the library & lounge area or dining in the stylish salon, you will have front row seats to look at lovely sea, port towns and natural island beauty as the La Perla sails across the Adriatic Sea. Completing your dream vacation, the food you consume while aboard La Perla is of the highest quality so it can give you the most flavor at the most balanced and healthy meals possible. La Perla is a remarkable yacht with 9 crew members that guarantee 1st class service to the guests with complete enjoyment.