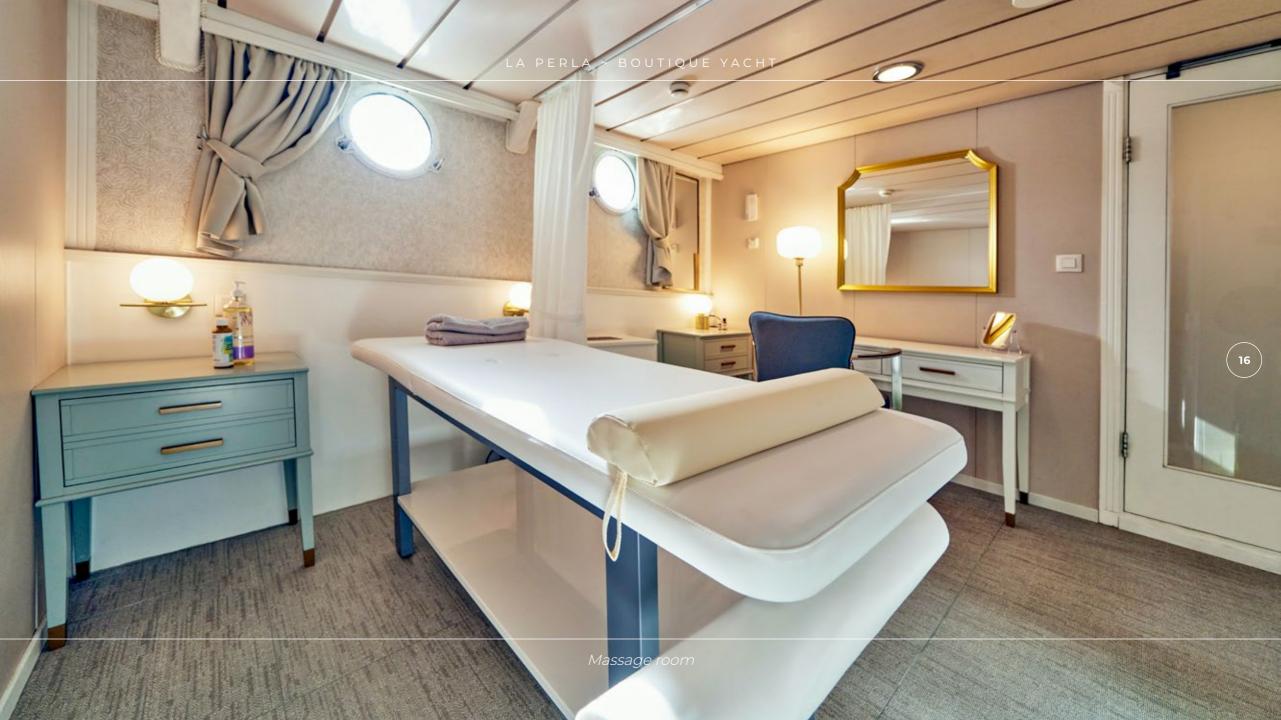

## **OVERVIEW**

LA PERLA ~ Boutique Yacht cruise ship in Croatia is a veritable floating five-star resort, intended for those who wish to sail in the fullest of comfort and indulgence. At 40 meters La Perla effortlessly incorporates style, space and elegance. Her exterior spaces are excellent for relaxation and sunbathing, her generous sundeck is equipped with Jacuzzi, private library & lounge area and aft on the bridge deck at night time turns into the superb cinema experience area. La Perla's quest accommodation are places of comfort and total privacy, for complete rest and relaxation. Eight spacious and elegant en-suite cabins are equipped with full amenities, king-size beds, a private beautiful balcony and wide, bright windows with a sea view. Whether you are above on the fly bridge or relaxing in your cabin, reading in the library & lounge area or dining in the stylish salon, you will have front row seats to look at lovely sea, port towns and natural island beauty as the La Perla sails across the Adriatic Sea. Completing your dream vacation, the food you consume while aboard La Perla is of the highest quality so it can give you the most flavor at the most balanced and healthy meals possible. La Perla is a remarkable yacht with 9 crew members that guarantee 1st class service to the guests with complete enjoyment.