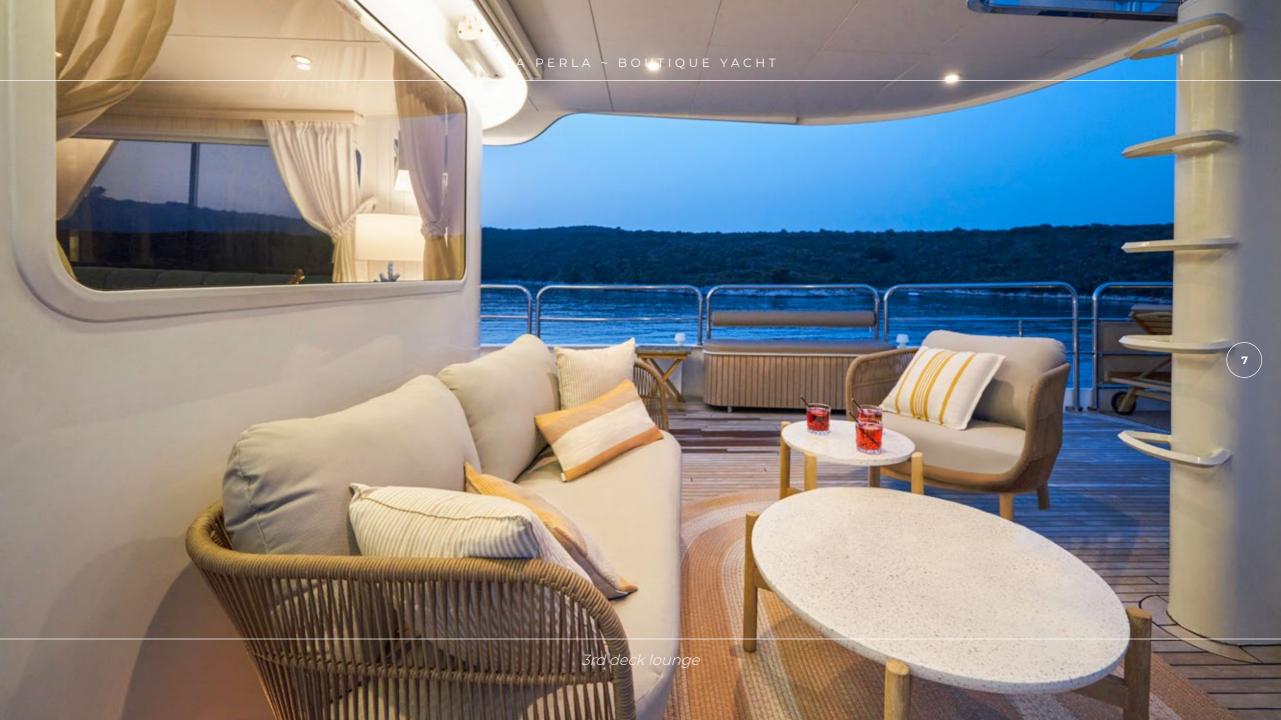

## **OVERVIEW**

LA PERLA ~ Boutique Yacht cruise ship in Croatia is a veritable floating five-star resort, intended for those who wish to sail in the fullest of comfort and indulgence. At 40 meters La Perla effortlessly incorporates style, space and elegance. Her exterior spaces are excellent for relaxation and sunbathing, her generous sundeck is equipped with Jacuzzi, private library & lounge area and aft on the bridge deck at night time turns into the superb cinema experience area. La Perla's quest accommodation are places of comfort and total privacy, for complete rest and relaxation. Eight spacious and elegant en-suite cabins are equipped with full amenities, king-size beds, a private beautiful balcony and wide, bright windows with a sea view. Whether you are above on the fly bridge or relaxing in your cabin, reading in the library & lounge area or dining in the stylish salon, you will have front row seats to look at lovely sea, port towns and natural island beauty as the La Perla sails across the Adriatic Sea. Completing your dream vacation, the food you consume while aboard La Perla is of the highest quality so it can give you the most flavor at the most balanced and healthy meals possible. La Perla is a remarkable yacht with 9 crew members that guarantee 1st class service to the guests with complete enjoyment.