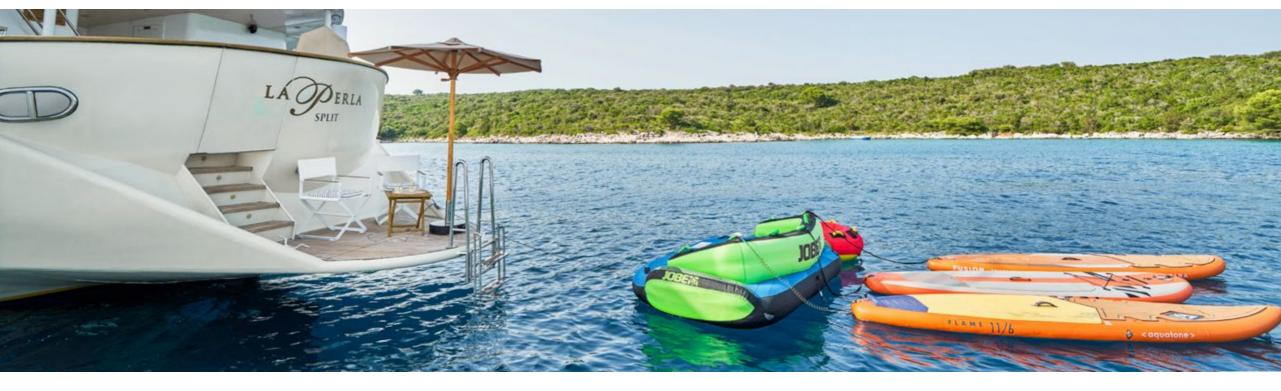

## **TENDER & SEA TOYS**

Zodiac 3.60-20 hp Suzuki · Highfield 760-250 hp Honda · 2 x SUP · Waterski · Snorkeling gear

Fishing gear · Donut · Banana per 4 pax · \*SeaBob · \*Jet ski

\*on request