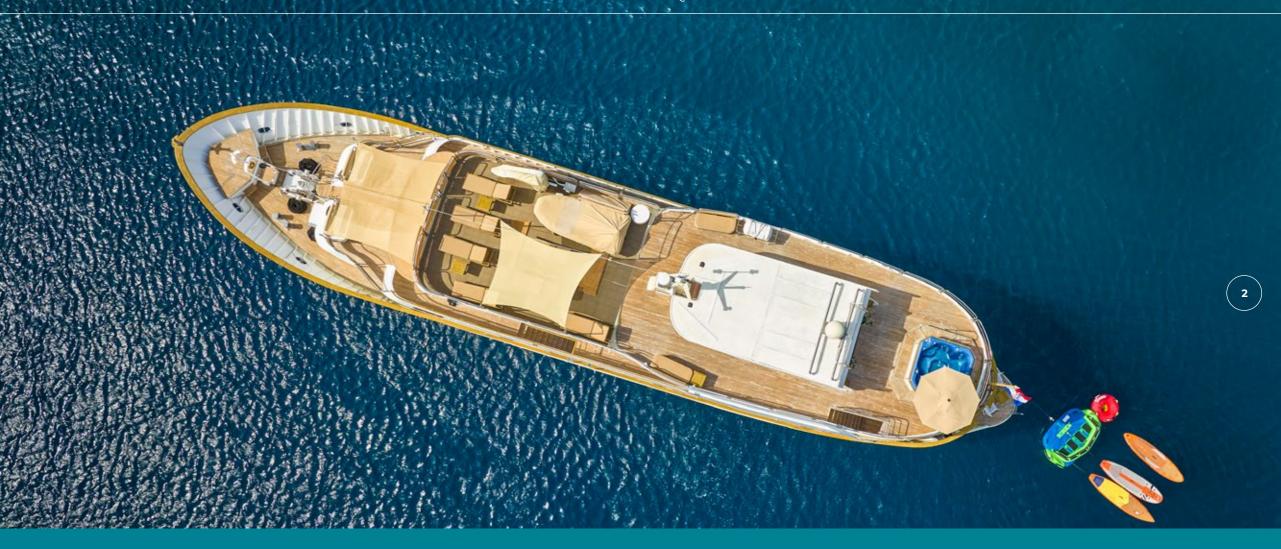

## **OVERVIEW**

LA PERLA ~ Boutique Yacht cruise ship in Croatia is a veritable floating five-star resort, intended for those who wish to sail in the fullest of comfort and indulgence. At 40 meters La Perla effortlessly incorporates style, space and elegance. Her exterior spaces are excellent for relaxation and sunbathing, her generous sundeck is equipped with Jacuzzi, private library & lounge area and aft on the bridge deck at night time turns into the superb cinema experience area. La Perla's quest accommodation are places of comfort and total privacy, for complete rest and relaxation. Eight spacious and elegant en-suite cabins are equipped with full amenities, king-size beds, a private beautiful balcony and wide, bright windows with a sea view. Whether you are above on the fly bridge or relaxing in your cabin, reading in the library & lounge area or dining in the stylish salon, you will have front row seats to look at lovely sea, port towns and natural island beauty as the La Perla sails across the Adriatic Sea. Completing your dream vacation, the food you consume while aboard La Perla is of the highest quality so it can give you the most flavor at the most balanced and healthy meals possible. La Perla is a remarkable yacht with 9 crew members that guarantee 1st class service to the guests with complete enjoyment.