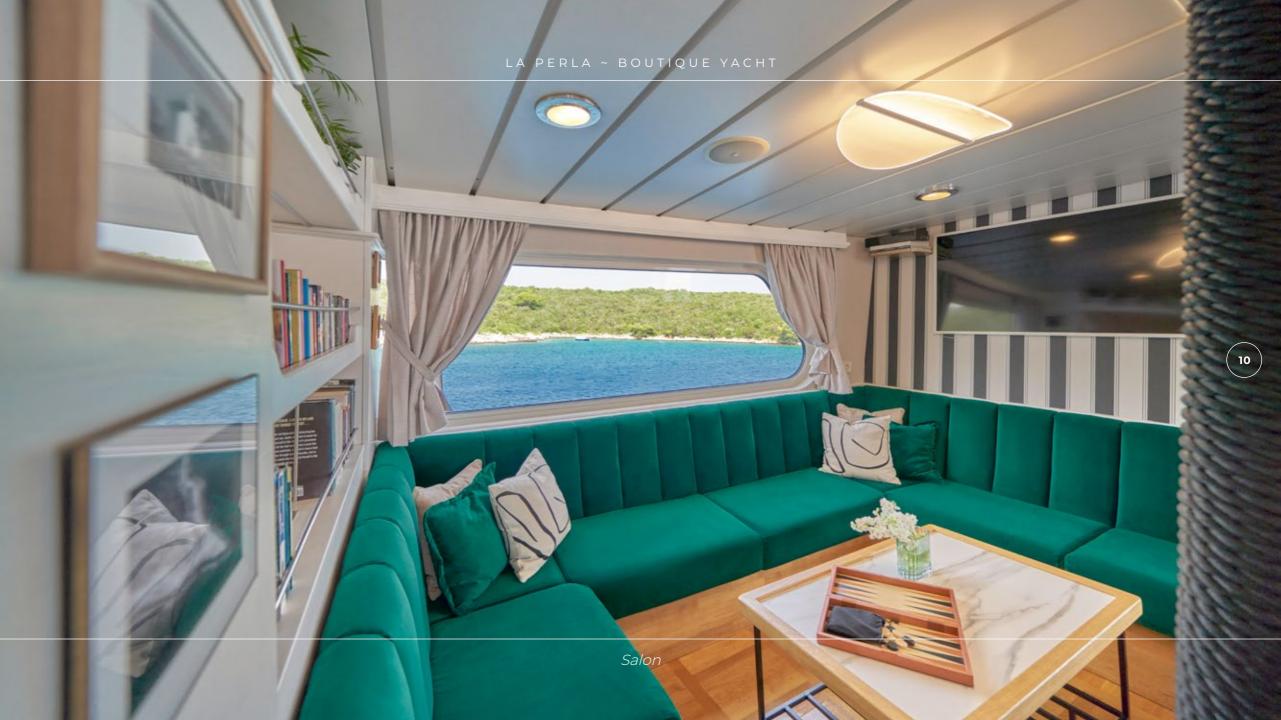

## **OVERVIEW**

LA PERLA ~ Boutique Yacht cruise ship in Croatia is a veritable floating five-star resort, intended for those who wish to sail in the fullest of comfort and indulgence. At 40 meters La Perla effortlessly incorporates style, space and elegance. Her exterior spaces are excellent for relaxation and sunbathing, her generous sundeck is equipped with Jacuzzi, private library & lounge area and aft on the bridge deck at night time turns into the superb cinema experience area. La Perla's quest accommodation are places of comfort and total privacy, for complete rest and relaxation. Eight spacious and elegant en-suite cabins are equipped with full amenities, king-size beds, a private beautiful balcony and wide, bright windows with a sea view. Whether you are above on the fly bridge or relaxing in your cabin, reading in the library & lounge area or dining in the stylish salon, you will have front row seats to look at lovely sea, port towns and natural island beauty as the La Perla sails across the Adriatic Sea. Completing your dream vacation, the food you consume while aboard La Perla is of the highest quality so it can give you the most flavor at the most balanced and healthy meals possible. La Perla is a remarkable yacht with 9 crew members that guarantee 1st class service to the guests with complete enjoyment.