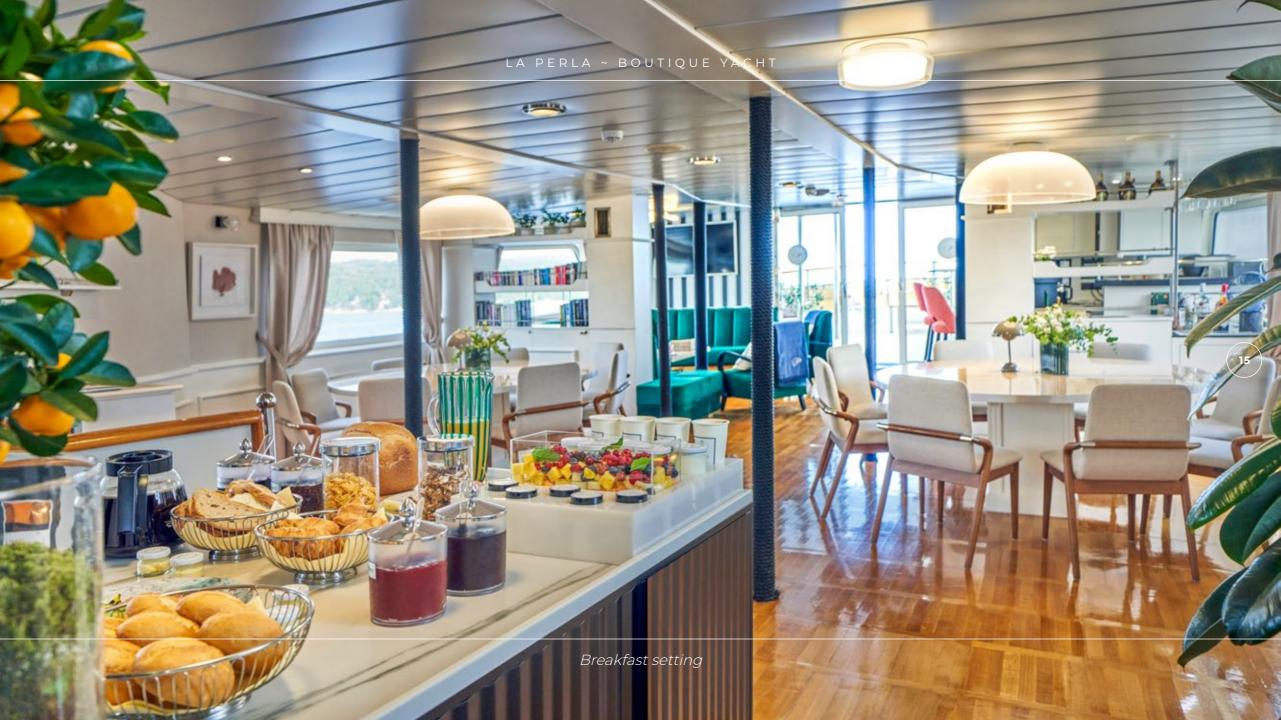

## **OVERVIEW**

LA PERLA ~ Boutique Yacht cruise ship in Croatia is a veritable floating five-star resort, intended for those who wish to sail in the fullest of comfort and indulgence. At 40 meters La Perla effortlessly incorporates style, space and elegance. Her exterior spaces are excellent for relaxation and sunbathing, her generous sundeck is equipped with Jacuzzi, private library & lounge area and aft on the bridge deck at night time turns into the superb cinema experience area. La Perla's quest accommodation are places of comfort and total privacy, for complete rest and relaxation. Eight spacious and elegant en-suite cabins are equipped with full amenities, king-size beds, a private beautiful balcony and wide, bright windows with a sea view. Whether you are above on the fly bridge or relaxing in your cabin, reading in the library & lounge area or dining in the stylish salon, you will have front row seats to look at lovely sea, port towns and natural island beauty as the La Perla sails across the Adriatic Sea. Completing your dream vacation, the food you consume while aboard La Perla is of the highest quality so it can give you the most flavor at the most balanced and healthy meals possible. La Perla is a remarkable yacht with 9 crew members that guarantee 1st class service to the guests with complete enjoyment.