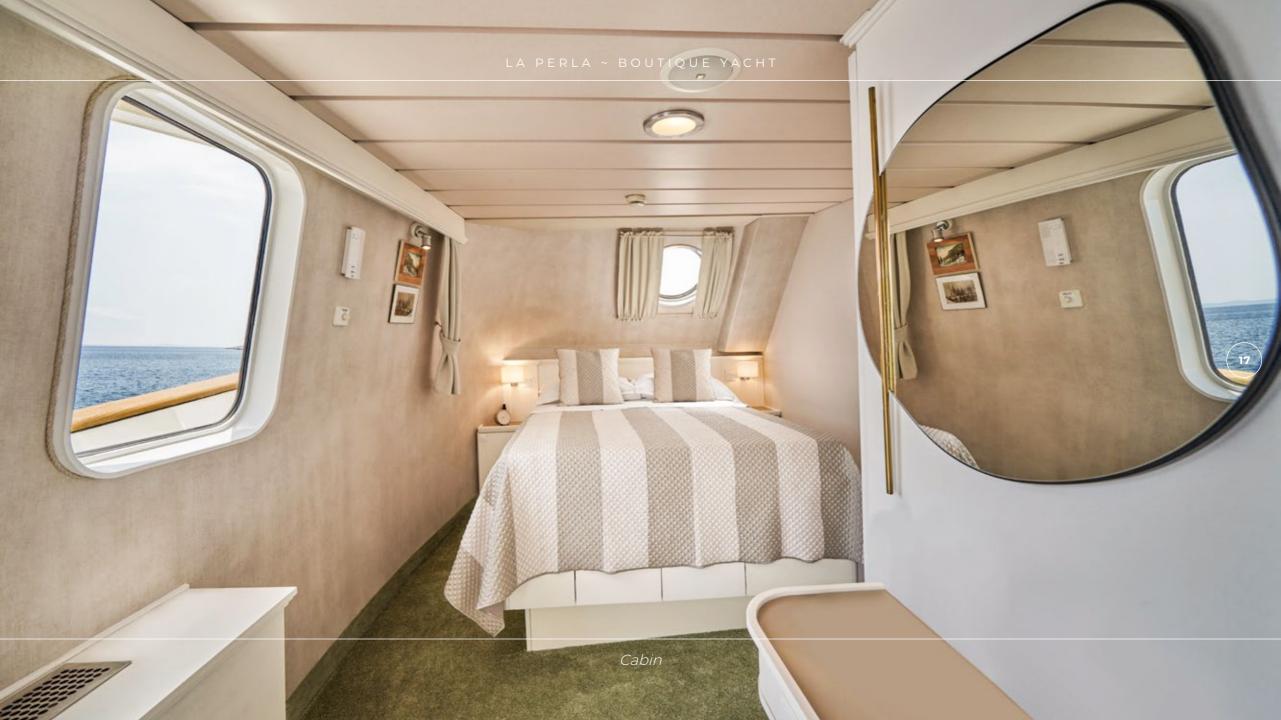

## **OVERVIEW**

LA PERLA ~ Boutique Yacht cruise ship in Croatia is a veritable floating five-star resort, intended for those who wish to sail in the fullest of comfort and indulgence. At 40 meters La Perla effortlessly incorporates style, space and elegance. Her exterior spaces are excellent for relaxation and sunbathing, her generous sundeck is equipped with Jacuzzi, private library & lounge area and aft on the bridge deck at night time turns into the superb cinema experience area. La Perla's quest accommodation are places of comfort and total privacy, for complete rest and relaxation. Eight spacious and elegant en-suite cabins are equipped with full amenities, king-size beds, a private beautiful balcony and wide, bright windows with a sea view. Whether you are above on the fly bridge or relaxing in your cabin, reading in the library & lounge area or dining in the stylish salon, you will have front row seats to look at lovely sea, port towns and natural island beauty as the La Perla sails across the Adriatic Sea. Completing your dream vacation, the food you consume while aboard La Perla is of the highest quality so it can give you the most flavor at the most balanced and healthy meals possible. La Perla is a remarkable yacht with 9 crew members that guarantee 1st class service to the guests with complete enjoyment.

## TECHNICAL SPECIFICATIONS

**Length:** 39.7 m (130' 3'')

**Beam:** 7.6 m (24' 11'')

**Draft:** 3.9 m (12' 10")

Number of guests: 16

Number of cabins: 8

Number of crew: 9

**Built:** 1976

**Refit: 2023** 

Builder: Belena – A. Vander, Cruysee

Flag: Croatia

**Hull construction:** Steel

Hull configuration: Displacement

Cabin configuration: 8 double

**Bed configuration:** 8 king

**Engines:** 