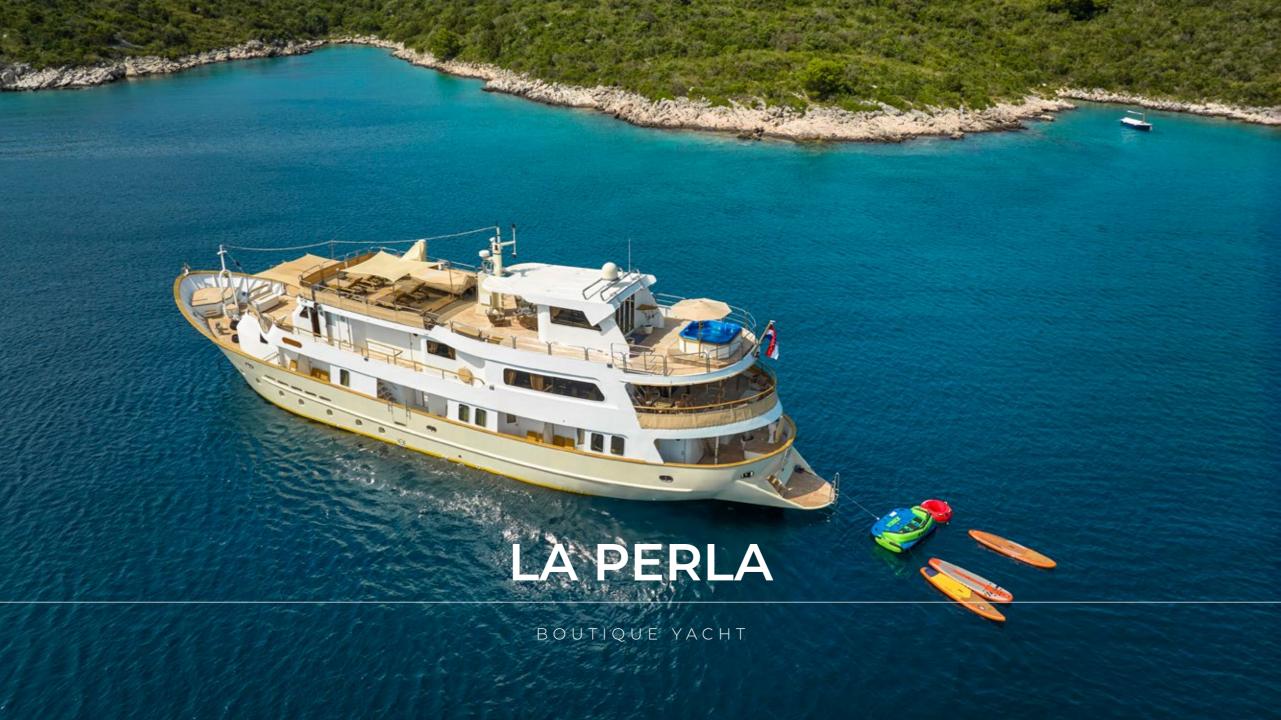

## **OVERVIEW**

LA PERLA ~ Boutique Yacht cruise ship in Croatia is a veritable floating five-star resort, intended for those who wish to sail in the fullest of comfort and indulgence. At 40 meters La Perla effortlessly incorporates style, space and elegance. Her exterior spaces are excellent for relaxation and sunbathing, her generous sundeck is equipped with Jacuzzi, private library & lounge area and aft on the bridge deck at night time turns into the superb cinema experience area. La Perla's quest accommodation are places of comfort and total privacy, for complete rest and relaxation. Eight spacious and elegant en-suite cabins are equipped with full amenities, king-size beds, a private beautiful balcony and wide, bright windows with a sea view. Whether you are above on the fly bridge or relaxing in your cabin, reading in the library & lounge area or dining in the stylish salon, you will have front row seats to look at lovely sea, port towns and natural island beauty as the La Perla sails across the Adriatic Sea. Completing your dream vacation, the food you consume while aboard La Perla is of the highest quality so it can give you the most flavor at the most balanced and healthy meals possible. La Perla is a remarkable yacht with 9 crew members that guarantee 1st class service to the guests with complete enjoyment.