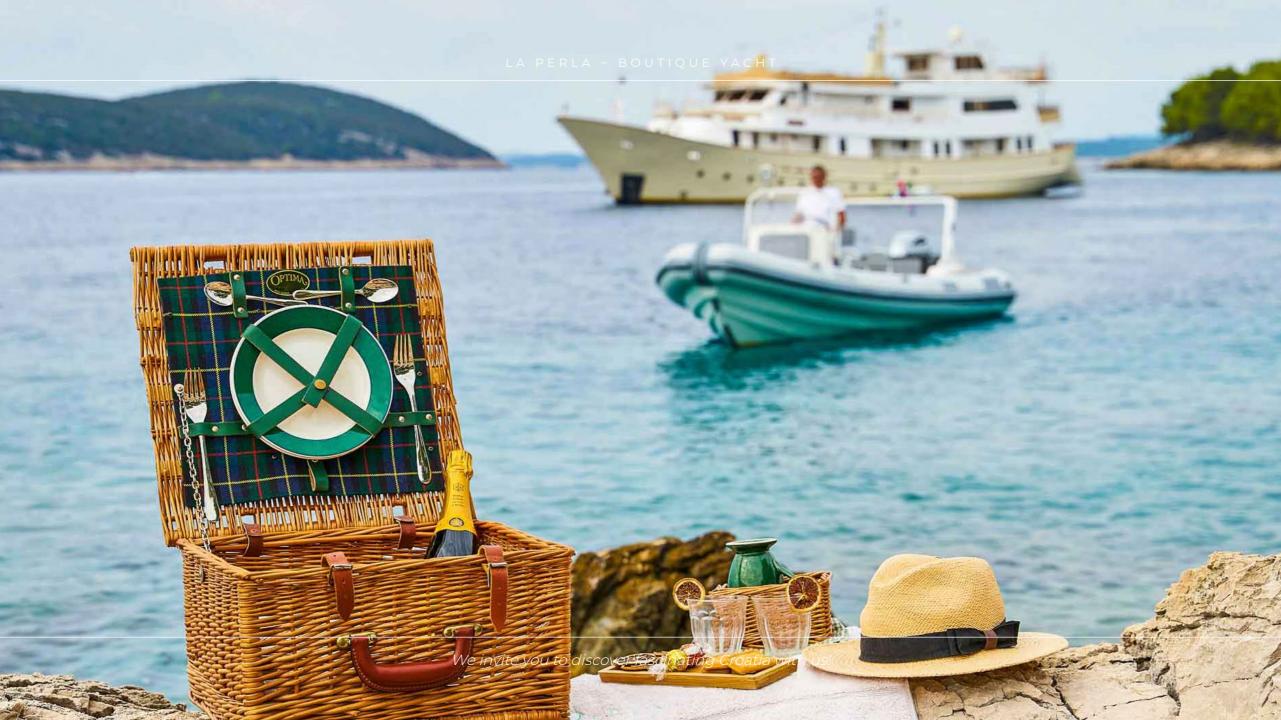

## **OVERVIEW**

LA PERLA ~ Boutique Yacht cruise ship in Croatia is a veritable floating five-star resort, intended for those who wish to sail in the fullest of comfort and indulgence. At 40 meters La Perla effortlessly incorporates style, space and elegance. Her exterior spaces are excellent for relaxation and sunbathing, her generous sundeck is equipped with Jacuzzi, private library & lounge area and aft on the bridge deck at night time turns into the superb cinema experience area. La Perla's quest accommodation are places of comfort and total privacy, for complete rest and relaxation. Eight spacious and elegant en-suite cabins are equipped with full amenities, king-size beds, a private beautiful balcony and wide, bright windows with a sea view. Whether you are above on the fly bridge or relaxing in your cabin, reading in the library & lounge area or dining in the stylish salon, you will have front row seats to look at lovely sea, port towns and natural island beauty as the La Perla sails across the Adriatic Sea. Completing your dream vacation, the food you consume while aboard La Perla is of the highest quality so it can give you the most flavor at the most balanced and healthy meals possible. La Perla is a remarkable yacht with 9 crew members that guarantee 1st class service to the guests with complete enjoyment.