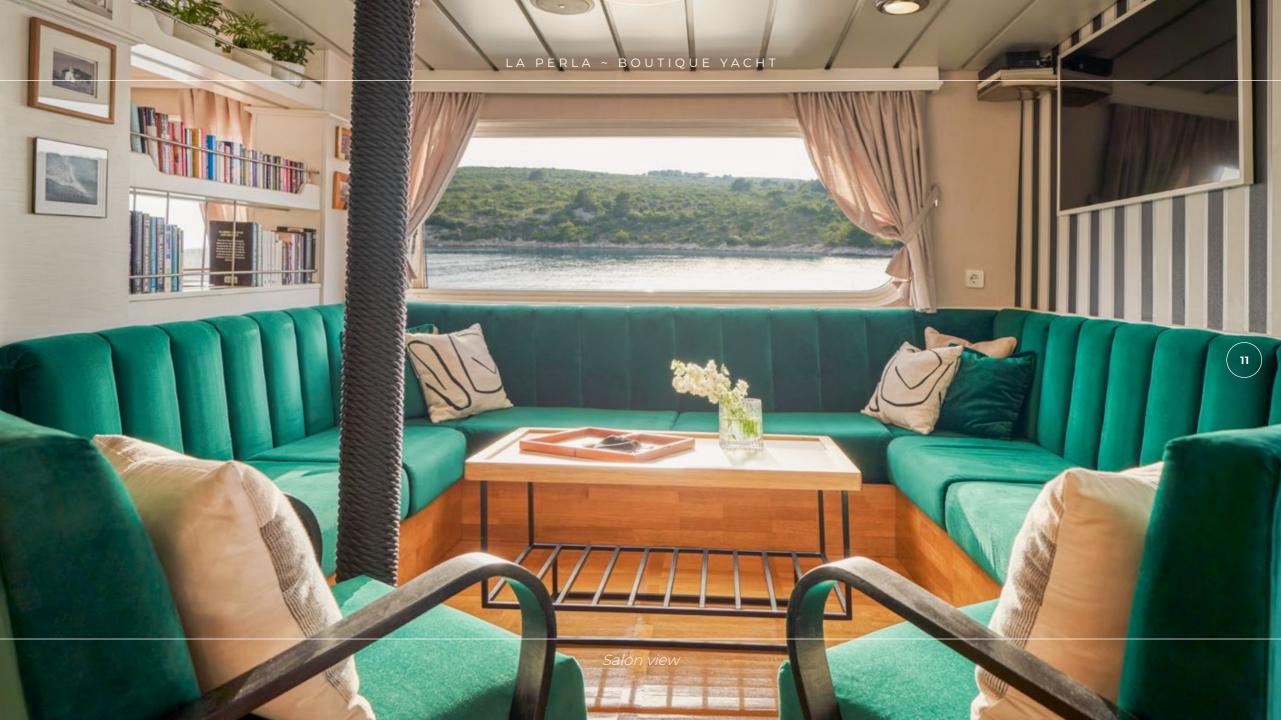

## **OVERVIEW**

LA PERLA ~ Boutique Yacht cruise ship in Croatia is a veritable floating five-star resort, intended for those who wish to sail in the fullest of comfort and indulgence. At 40 meters La Perla effortlessly incorporates style, space and elegance. Her exterior spaces are excellent for relaxation and sunbathing, her generous sundeck is equipped with Jacuzzi, private library & lounge area and aft on the bridge deck at night time turns into the superb cinema experience area. La Perla's quest accommodation are places of comfort and total privacy, for complete rest and relaxation. Eight spacious and elegant en-suite cabins are equipped with full amenities, king-size beds, a private beautiful balcony and wide, bright windows with a sea view. Whether you are above on the fly bridge or relaxing in your cabin, reading in the library & lounge area or dining in the stylish salon, you will have front row seats to look at lovely sea, port towns and natural island beauty as the La Perla sails across the Adriatic Sea. Completing your dream vacation, the food you consume while aboard La Perla is of the highest quality so it can give you the most flavor at the most balanced and healthy meals possible. La Perla is a remarkable yacht with 9 crew members that guarantee 1st class service to the guests with complete enjoyment.