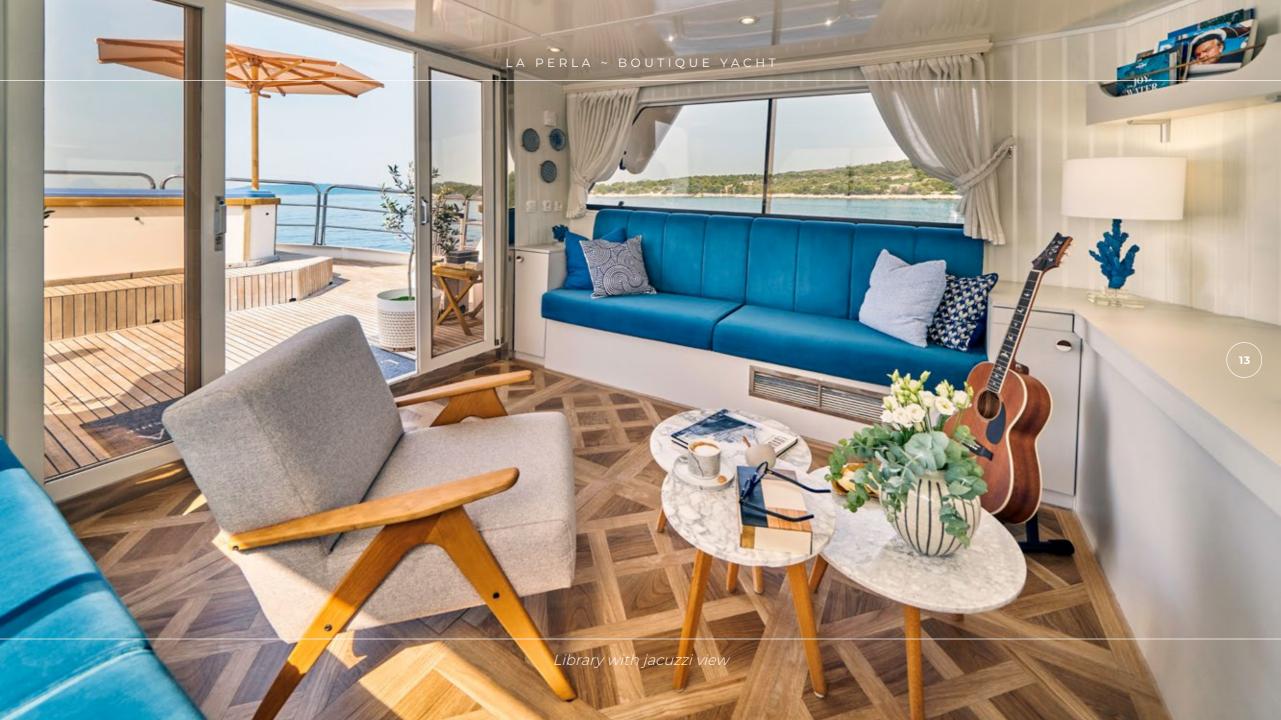

## **OVERVIEW**

LA PERLA ~ Boutique Yacht cruise ship in Croatia is a veritable floating five-star resort, intended for those who wish to sail in the fullest of comfort and indulgence. At 40 meters La Perla effortlessly incorporates style, space and elegance. Her exterior spaces are excellent for relaxation and sunbathing, her generous sundeck is equipped with Jacuzzi, private library & lounge area and aft on the bridge deck at night time turns into the superb cinema experience area. La Perla's quest accommodation are places of comfort and total privacy, for complete rest and relaxation. Eight spacious and elegant en-suite cabins are equipped with full amenities, king-size beds, a private beautiful balcony and wide, bright windows with a sea view. Whether you are above on the fly bridge or relaxing in your cabin, reading in the library & lounge area or dining in the stylish salon, you will have front row seats to look at lovely sea, port towns and natural island beauty as the La Perla sails across the Adriatic Sea. Completing your dream vacation, the food you consume while aboard La Perla is of the highest quality so it can give you the most flavor at the most balanced and healthy meals possible. La Perla is a remarkable yacht with 9 crew members that guarantee 1st class service to the guests with complete enjoyment.