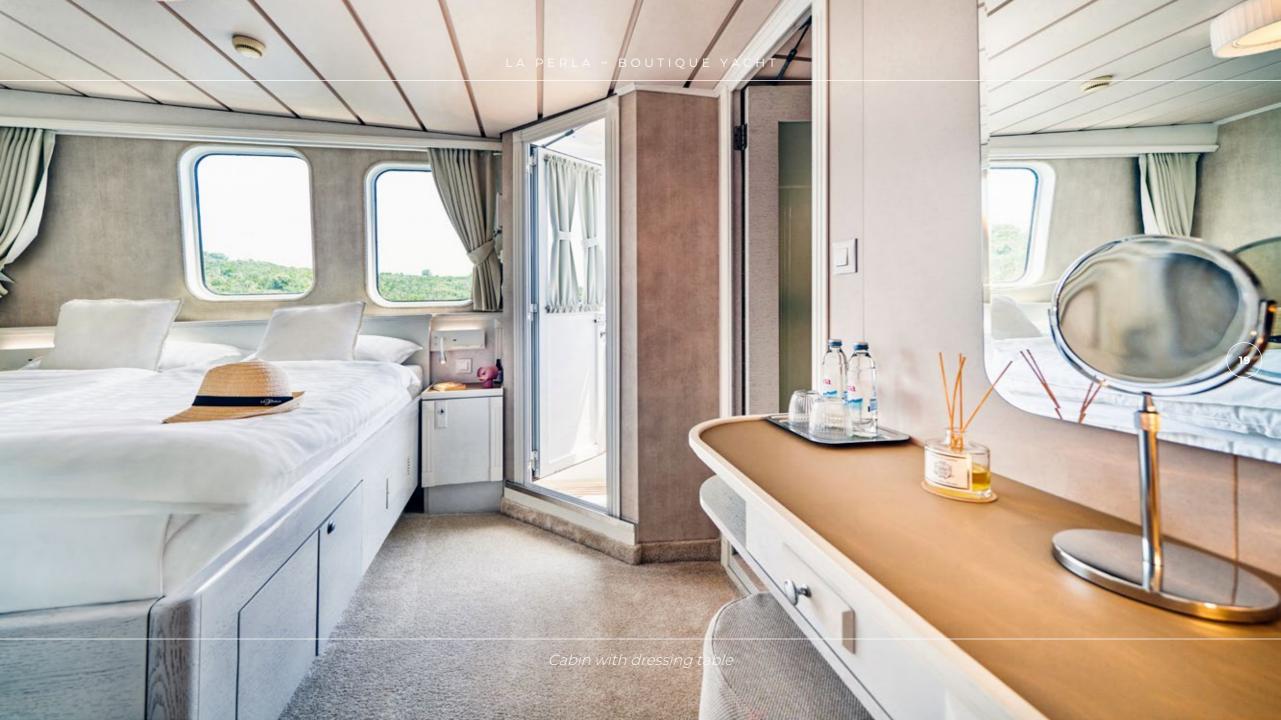

## **OVERVIEW**

LA PERLA ~ Boutique Yacht cruise ship in Croatia is a veritable floating five-star resort, intended for those who wish to sail in the fullest of comfort and indulgence. At 40 meters La Perla effortlessly incorporates style, space and elegance. Her exterior spaces are excellent for relaxation and sunbathing, her generous sundeck is equipped with Jacuzzi, private library & lounge area and aft on the bridge deck at night time turns into the superb cinema experience area. La Perla's quest accommodation are places of comfort and total privacy, for complete rest and relaxation. Eight spacious and elegant en-suite cabins are equipped with full amenities, king-size beds, a private beautiful balcony and wide, bright windows with a sea view. Whether you are above on the fly bridge or relaxing in your cabin, reading in the library & lounge area or dining in the stylish salon, you will have front row seats to look at lovely sea, port towns and natural island beauty as the La Perla sails across the Adriatic Sea. Completing your dream vacation, the food you consume while aboard La Perla is of the highest quality so it can give you the most flavor at the most balanced and healthy meals possible. La Perla is a remarkable yacht with 9 crew members that guarantee 1st class service to the guests with complete enjoyment.