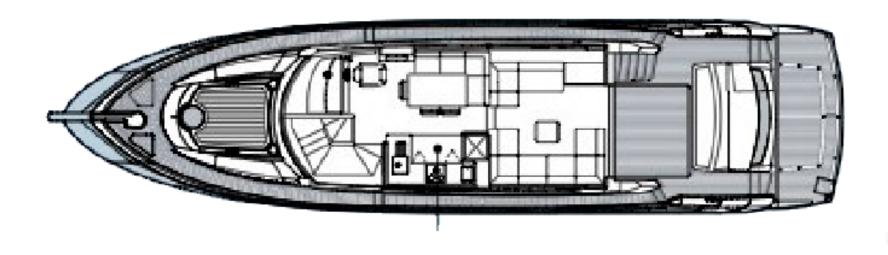

## **OVERVIEW**

Welcome onboard of motor yacht Sunseeker Manhattan 63, a stunning beauty, designed to provide a true benchmark and pure enjoyment. Fully air-conditioned with a cruising speed of 20 knots, this Sunseeker yacht represents the perfect charter yacht for up to 8 people, family, or friends. '2 Drunk' is a model of understated elegance, every inch has been painstakingly crafted with flawless attention to detail, offering an exceptional layout. She boasts a flybridge that offers opportunity to relax and unwind but with the added benefit of feeling the warmth of the sun on your skin. The aft area of 2 Drunk is perfect for al fresco dining and lounging. On top of all, the salon is a welcoming modern space with a separate dining and seating area – perfect for entertaining friends and loved ones. This 21-meter long Sunseeker yacht offers accommodation for 8 guests in four cabins. She features the full-beam Master cabin, the VIP cabin with en-suite bathrooms and two twin cabins with single beds. The luxury yacht is also capable of carrying up to 2 crew onboard to ensure a memorable cruising experience. '2Drunk' definitely offers an unforgettable experience for those seeking a relaxing escape or adventure-filled charter journey.