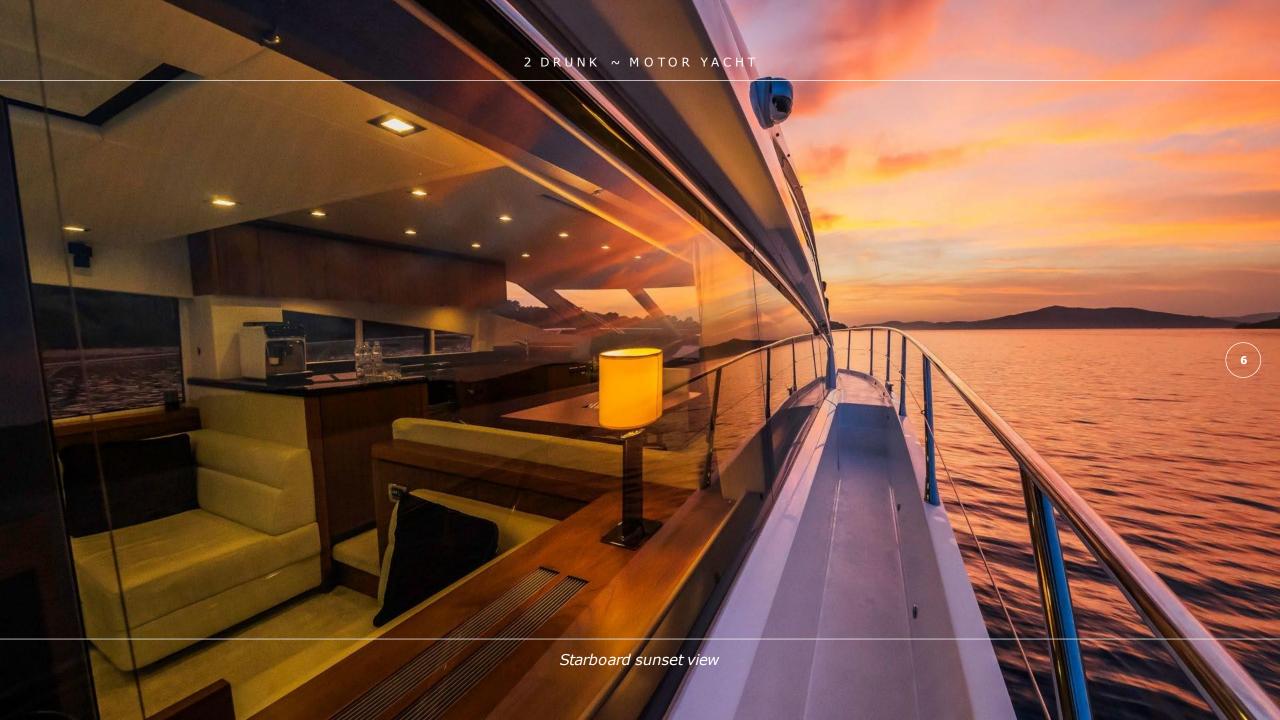

## **OVERVIEW**

Welcome onboard of motor yacht Sunseeker Manhattan 63, a stunning beauty, designed to provide a true benchmark and pure enjoyment. Fully air-conditioned with a cruising speed of 20 knots, this Sunseeker yacht represents the perfect charter yacht for up to 8 people, family, or friends. '2 Drunk' is a model of understated elegance, every inch has been painstakingly crafted with flawless attention to detail, offering an exceptional layout. She boasts a flybridge that offers opportunity to relax and unwind but with the added benefit of feeling the warmth of the sun on your skin. The aft area of 2 Drunk is perfect for al fresco dining and lounging. On top of all, the salon is a welcoming modern space with a separate dining and seating area – perfect for entertaining friends and loved ones. This 21-meter long Sunseeker yacht offers accommodation for 8 guests in four cabins. She features the full-beam Master cabin, the VIP cabin with en-suite bathrooms and two twin cabins with single beds. The luxury yacht is also capable of carrying up to 2 crew onboard to ensure a memorable cruising experience. '2Drunk' definitely offers an unforgettable experience for those seeking a relaxing escape or adventure-filled charter journey.