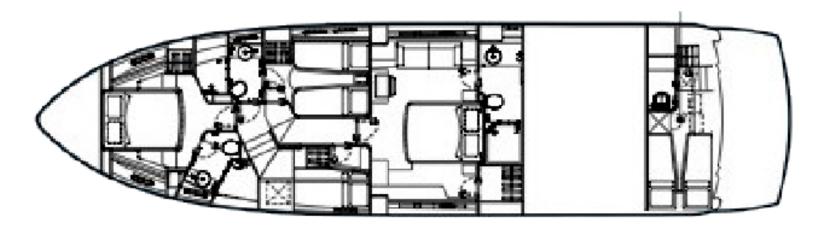

## **OVERVIEW**

Welcome onboard of motor yacht Sunseeker Manhattan 63, a stunning beauty, designed to provide a true benchmark and pure enjoyment. Fully air-conditioned with a cruising speed of 20 knots, this Sunseeker yacht represents the perfect charter yacht for up to 8 people, family, or friends. '2 Drunk' is a model of understated elegance, every inch has been painstakingly crafted with flawless attention to detail, offering an exceptional layout. She boasts a flybridge that offers opportunity to relax and unwind but with the added benefit of feeling the warmth of the sun on your skin. The aft area of 2 Drunk is perfect for al fresco dining and lounging. On top of all, the salon is a welcoming modern space with a separate dining and seating area – perfect for entertaining friends and loved ones. This 21-meter long Sunseeker yacht offers accommodation for 8 guests in four cabins. She features the full-beam Master cabin, the VIP cabin with en-suite bathrooms and two twin cabins with single beds. The luxury yacht is also capable of carrying up to 2 crew onboard to ensure a memorable cruising experience. '2Drunk' definitely offers an unforgettable experience for those seeking a relaxing escape or adventure-filled charter journey.