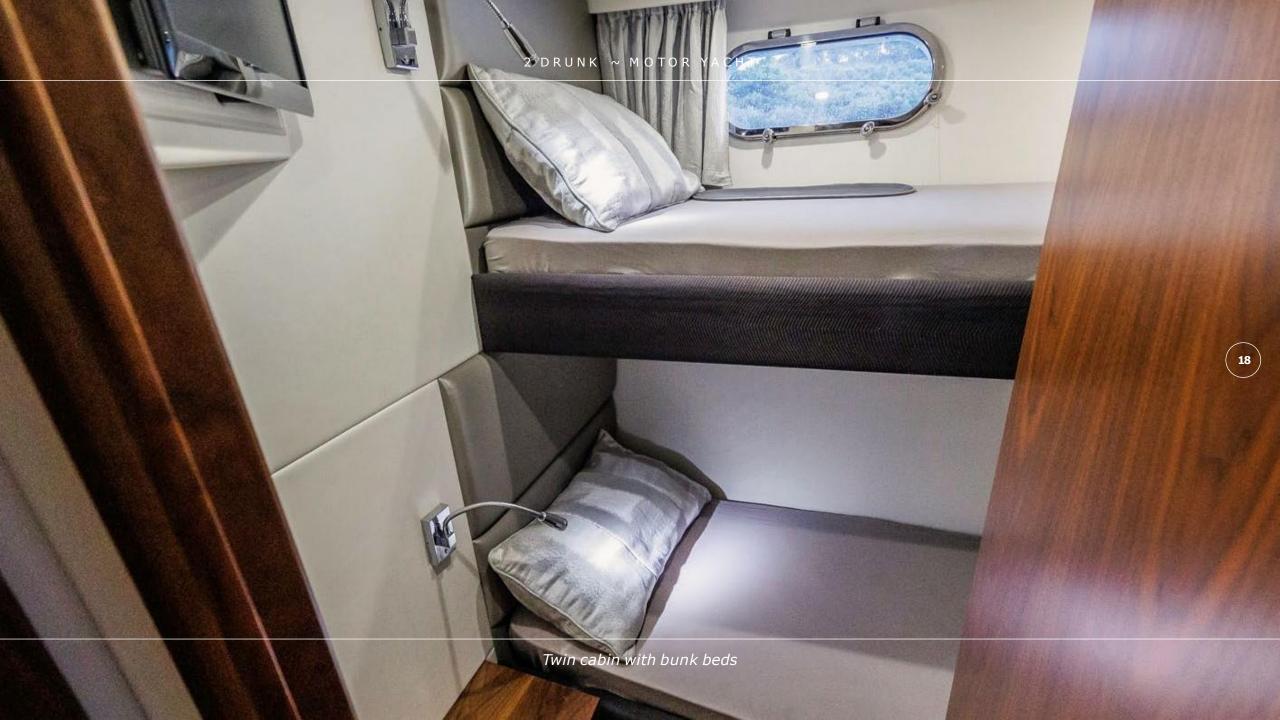

## **OVERVIEW**

Welcome onboard of motor yacht Sunseeker Manhattan 63, a stunning beauty, designed to provide a true benchmark and pure enjoyment. Fully air-conditioned with a cruising speed of 20 knots, this Sunseeker yacht represents the perfect charter yacht for up to 8 people, family, or friends. '2 Drunk' is a model of understated elegance, every inch has been painstakingly crafted with flawless attention to detail, offering an exceptional layout. She boasts a flybridge that offers opportunity to relax and unwind but with the added benefit of feeling the warmth of the sun on your skin. The aft area of 2 Drunk is perfect for al fresco dining and lounging. On top of all, the salon is a welcoming modern space with a separate dining and seating area – perfect for entertaining friends and loved ones. This 21-meter long Sunseeker yacht offers accommodation for 8 guests in four cabins. She features the full-beam Master cabin, the VIP cabin with en-suite bathrooms and two twin cabins with single beds. The luxury yacht is also capable of carrying up to 2 crew onboard to ensure a memorable cruising experience. '2Drunk' definitely offers an unforgettable experience for those seeking a relaxing escape or adventure-filled charter journey.