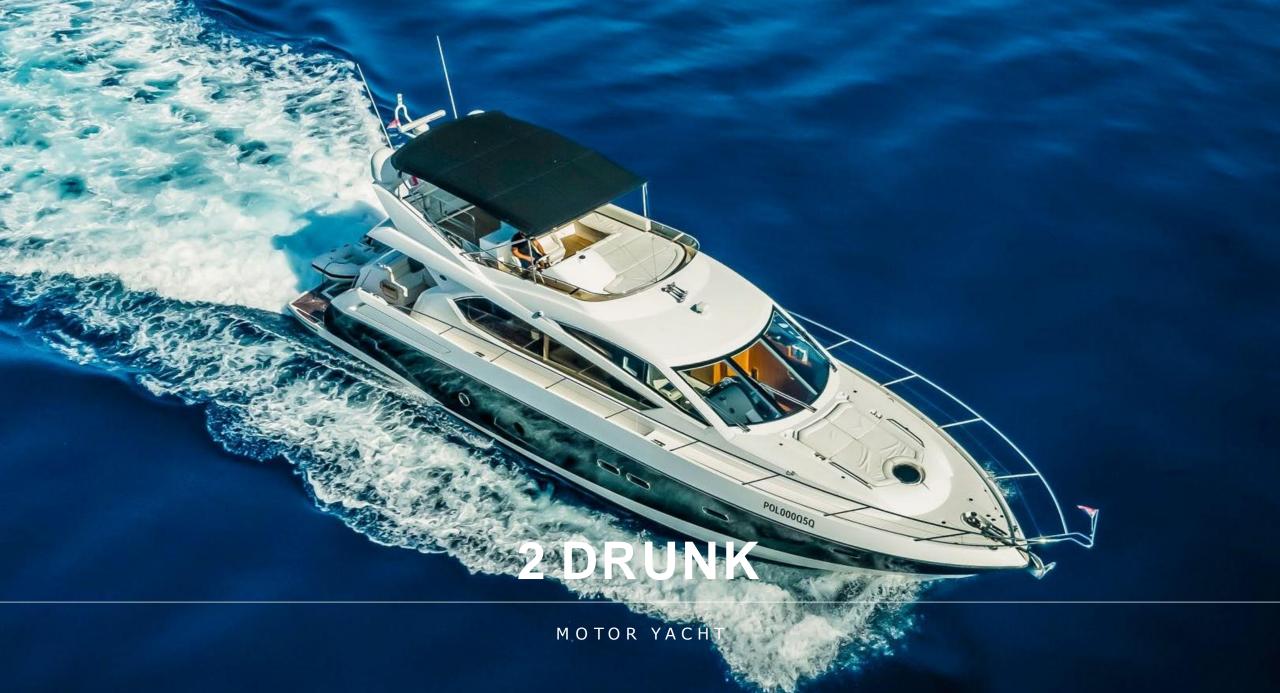

Loa **21.07 m** Beam **5.1 m** Draft **1.53 m** Built **2012** Builder **Sunseeker**Total Guests (Sleeping) **8** Total Guests (Cruising) **12** Cabins **4 +crew** Crew **2** Cruising speed **20 knots** 

## **OVERVIEW**

Welcome onboard of motor yacht Sunseeker Manhattan 63, a stunning beauty, designed to provide a true benchmark and pure enjoyment. Fully air-conditioned with a cruising speed of 20 knots, this Sunseeker yacht represents the perfect charter yacht for up to 8 people, family, or friends. '2 Drunk' is a model of understated elegance, every inch has been painstakingly crafted with flawless attention to detail, offering an exceptional layout. She boasts a flybridge that offers opportunity to relax and unwind but with the added benefit of feeling the warmth of the sun on your skin. The aft area of 2 Drunk is perfect for al fresco dining and lounging. On top of all, the salon is a welcoming modern space with a separate dining and seating area – perfect for entertaining friends and loved ones. This 21-meter long Sunseeker yacht offers accommodation for 8 guests in four cabins. She features the full-beam Master cabin, the VIP cabin with en-suite bathrooms and two twin cabins with single beds. The luxury yacht is also capable of carrying up to 2 crew onboard to ensure a memorable cruising experience. '2Drunk' definitely offers an unforgettable experience for those seeking a relaxing escape or adventure-filled charter journey.