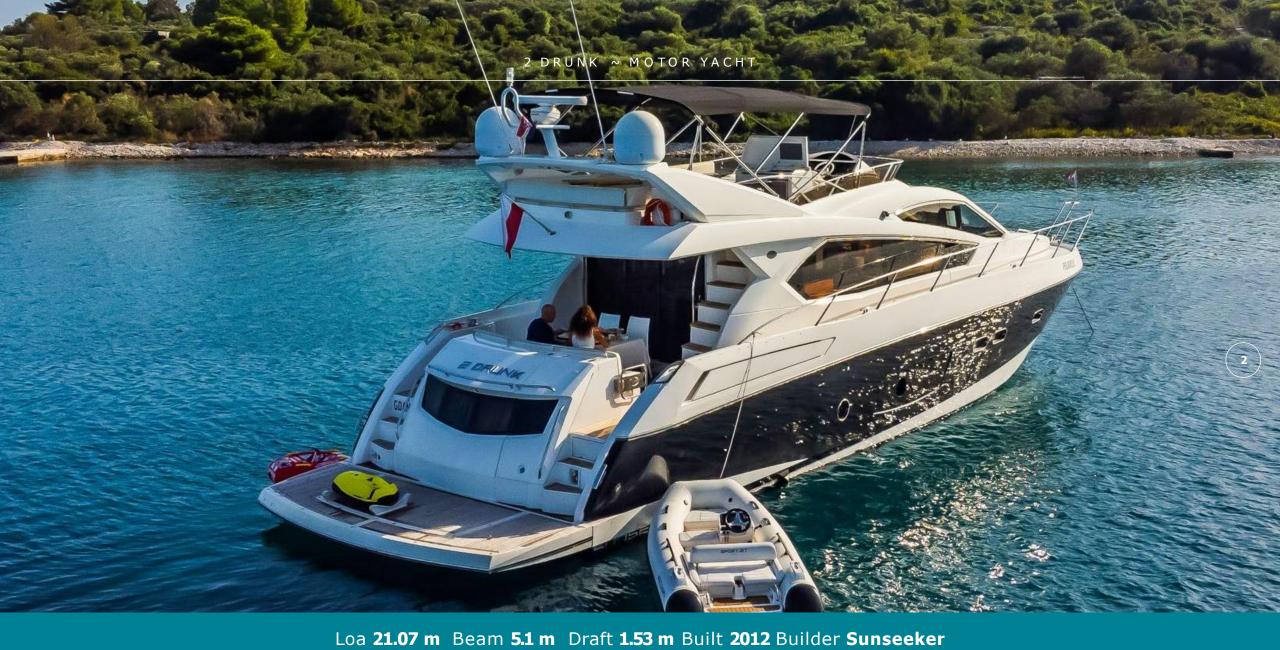

Loa **21.07 m** Beam **5.1 m** Draft **1.53 m** Built **2012** Builder **Sunseeker**Total Guests (Sleeping) **8** Total Guests (Cruising) **12** Cabins **4 +crew** Crew **2** Cruising speed **20 knots** 

## **TECHNICAL SPECIFICATIONS**

**Length:** 21.07 m

**Beam:** 5.1m

**Draft:** 1,53 m

**Built:** 2012

Flag: Polish

Engines: 2 x MAN 1200 HP

**Cruising speed:** 20 knots