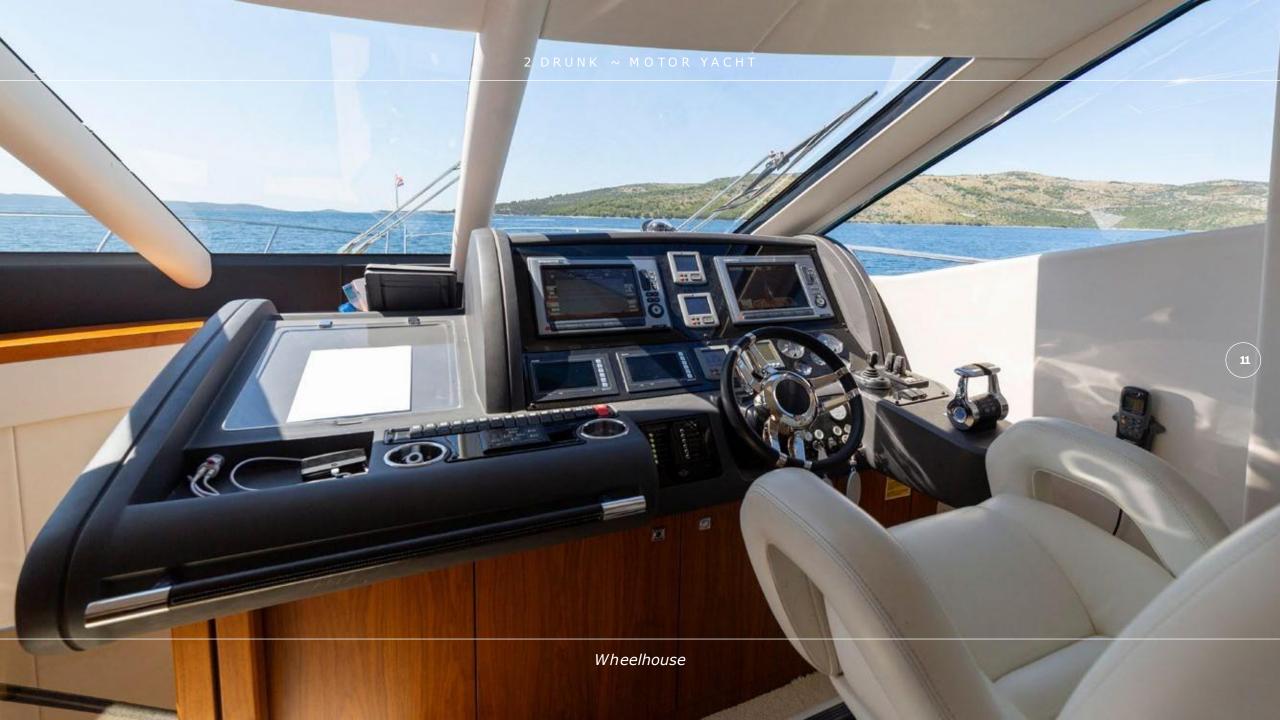

## **OVERVIEW**

Welcome onboard of motor yacht Sunseeker Manhattan 63, a stunning beauty, designed to provide a true benchmark and pure enjoyment. Fully air-conditioned with a cruising speed of 20 knots, this Sunseeker yacht represents the perfect charter yacht for up to 8 people, family, or friends. '2 Drunk' is a model of understated elegance, every inch has been painstakingly crafted with flawless attention to detail, offering an exceptional layout. She boasts a flybridge that offers opportunity to relax and unwind but with the added benefit of feeling the warmth of the sun on your skin. The aft area of 2 Drunk is perfect for al fresco dining and lounging. On top of all, the salon is a welcoming modern space with a separate dining and seating area – perfect for entertaining friends and loved ones. This 21-meter long Sunseeker yacht offers accommodation for 8 guests in four cabins. She features the full-beam Master cabin, the VIP cabin with en-suite bathrooms and two twin cabins with single beds. The luxury yacht is also capable of carrying up to 2 crew onboard to ensure a memorable cruising experience. '2Drunk' definitely offers an unforgettable experience for those seeking a relaxing escape or adventure-filled charter journey.