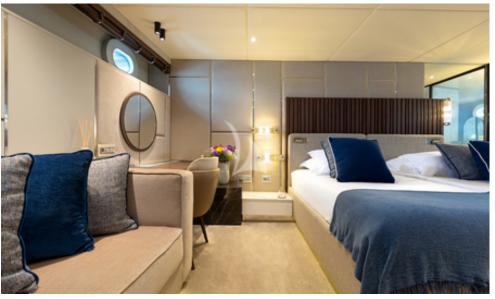

Master ensuite, with a bath tub and double sink

Main deck aft, welcome drink

Convertible guest cabin, bed sizes 90 x 200 cm

Convertible guest cabin, bed sizes 90 x 200 cm

Master cabin, Kingsize bed (210 x 210 cm)

Sun deck Mani deck

Jet ski dock VIP cabin and ensuite

Master cabin

VIP ensuite with a bath tub

VIP cabin, Kingsize bed (210 x 210 cm)

Convertible guest cabin, bed sizes 90 x 200 cm

Convertible guest cabin, bed sizes 90 x 200 cm