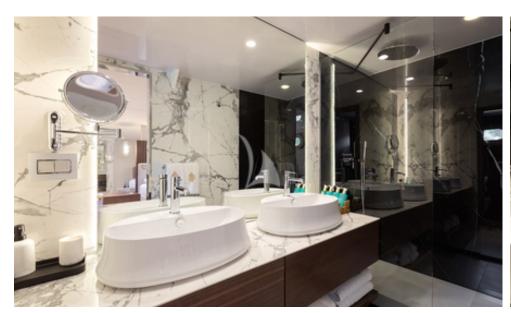

Master ensuite, with a bath tub and double sink

Main deck aft, welcome drink

Convertible guest cabin, bed sizes 90 x 200 cm

Convertible guest cabin, bed sizes 90 x 200 cm

Master cabin, Kingsize bed (210 x 210 cm)