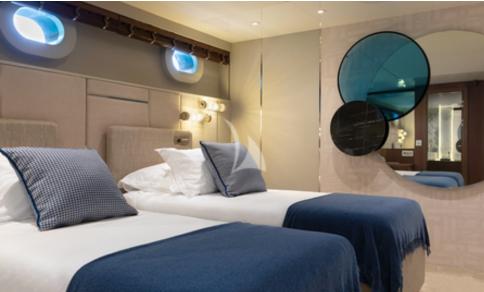

Master ensuite, with a bath tub and double sink

Main deck aft, welcome drink

Convertible guest cabin, bed sizes 90 x 200 cm

Convertible guest cabin, bed sizes 90 x 200 cm

Master cabin, Kingsize bed (210 x 210 cm)

Convertible guest cabin, bed sizes 90 x 200 cm

Convertible guest cabin, bed sizes 90 x 200 cm

Convertible guest cabin, bed sizes 90 x 200 cm

Convertible guest cabin, bed sizes 90 x 200 cm

Convertible guest cabin, bed sizes 90 x 200 cm