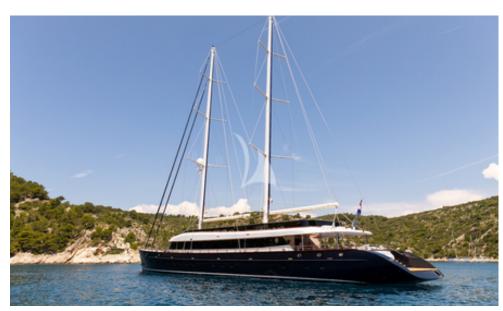

### **CLASE AZUL**

Length: 48.24 metres (158' 3")

Beam: 8.40 metres (27' 7")

**Draft:** 3.8 metres (12' 6")

Number of Guests: 12

Number of Crew: 9

**Built: 2022** 

**Hull Construction:** Steel

**Hull Configuration:** Displacement

Air conditioning, Deck Jacuzzi, WiFi connection on board

CLASE AZUL is a brand new custom-built sailing yacht, which represents a well balanced combination of passion for sailing with generous spaces and comfort of a motor yacht. The contemporary interior designed by Natasa Orlovic (NO.MAD design) boasts a lot of natural light, modern materials and soothing colours. The vast sundeck with a Jacuzzi for 8, sun loungers and a wet bar offers the ultimate relaxing experience for all quest groups.