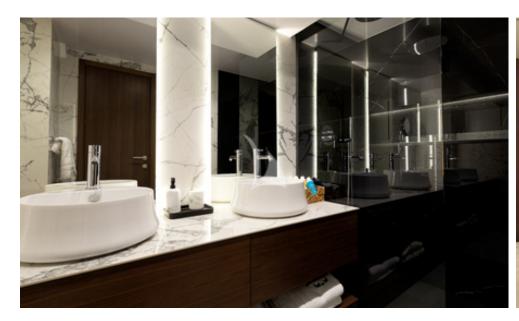

- Six luxurious staterooms with a versatile layout accommodating 12 guests
- Vast sundeck boasting a Jacuzzi for 8, huge sun loungers, fire pit, wet bar and a TV projector

Sun deck

Sun deck

Master ensuite, with a bath tub and double sink

Master ensuite, with a bath tub and double sink

Main deck aft, welcome drink

Convertible guest cabin, bed sizes 90 x 200 cm

Convertible guest cabin, bed sizes 90 x 200 cm

Master cabin, Kingsize bed (210 x 210 cm)