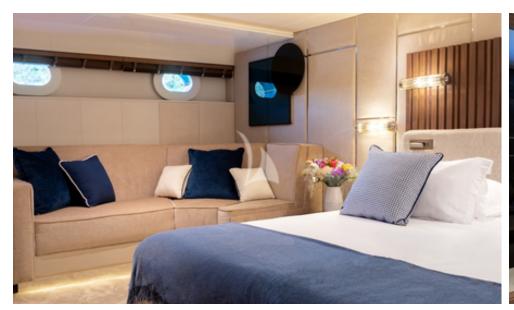

Master ensuite, with a bath tub and double sink

Main deck aft, welcome drink

Convertible guest cabin, bed sizes 90 x 200 cm

Convertible guest cabin, bed sizes 90 x 200 cm

Master cabin, Kingsize bed (210 x 210 cm)

Sun deck Mani deck

Jet ski dock VIP cabin and ensuite

Master cabin

VIP ensuite with a bath tub

VIP cabin, Kingsize bed (210 x 210 cm)

Convertible guest cabin, bed sizes 90 x 200 cm

Convertible guest cabin, bed sizes 90 x 200 cm