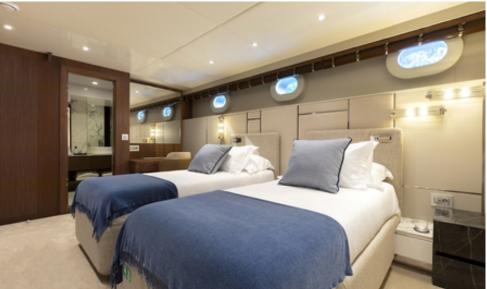

Convertible guest cabin, bed sizes 90 x 200 cm

Convertible guest cabin, bed sizes 90 x 200 cm

Convertible guest cabin, bed sizes 90 x 200 cm

Convertible guest cabin, bed sizes 90 x 200 cm

Convertible guest cabin, bed sizes 90 x 200 cm