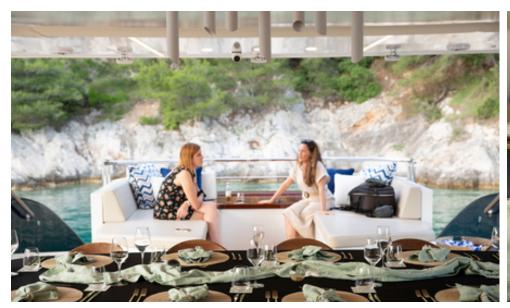

Main salon Main salon

Main salon, dining for 12

Sun deck

Main deck aft, Alfresco dining for 12

Main deck aft, Alfresco dining for 12

Main deck aft, Alfresco dining for 12

Sun deck, bar with a Pizza station

Sun deck, bar with a Pizza station