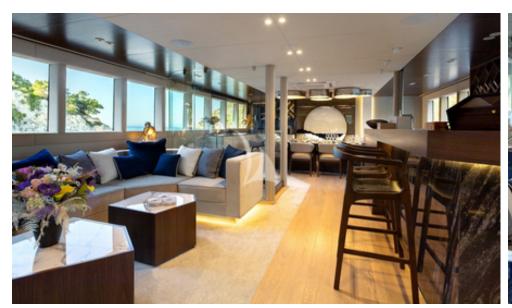

**Hull Configuration:** Displacement

Air conditioning, Deck Jacuzzi, WiFi connection on board

CLASE AZUL is a brand new custom-built sailing yacht, which represents a well balanced combination of passion for sailing with generous spaces and comfort of a motor yacht. The contemporary interior designed by Natasa Orlovic (NO.MAD design) boasts a lot of natural light, modern materials and soothing colours. The vast sundeck with a Jacuzzi for 8, sun loungers and a wet bar offers the ultimate relaxing experience for all quest groups.

Main salon Main salon

Main salon, dining for 12

Sun deck

Main deck aft, Alfresco dining for 12

Main deck aft, Alfresco dining for 12

Main deck aft, Alfresco dining for 12

Sun deck, bar with a Pizza station

Sun deck, bar with a Pizza station