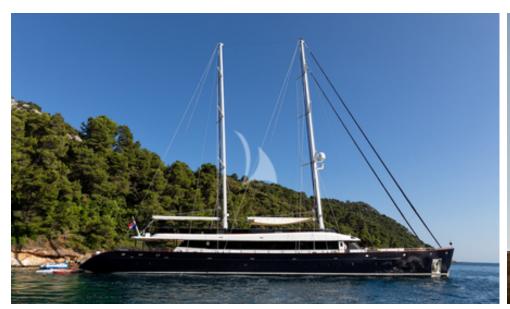

### **CLASE AZUL**

Length: 48.24 metres (158' 3")

Beam: 8.40 metres (27' 7")

**Draft:** 3.8 metres (12' 6")

Number of Guests: 12

Number of Crew: 9

**Built: 2022** 

**Hull Construction:** Steel

**Hull Configuration:** Displacement

Air conditioning, Deck Jacuzzi, WiFi connection on board

CLASE AZUL is a brand new custom-built sailing yacht, which represents a well balanced combination of passion for sailing with generous spaces and comfort of a motor yacht. The contemporary interior designed by Natasa Orlovic (NO.MAD design) boasts a lot of natural light, modern materials and soothing colours. The vast sundeck with a Jacuzzi for 8, sun loungers and a wet bar offers the ultimate relaxing experience for all quest groups.