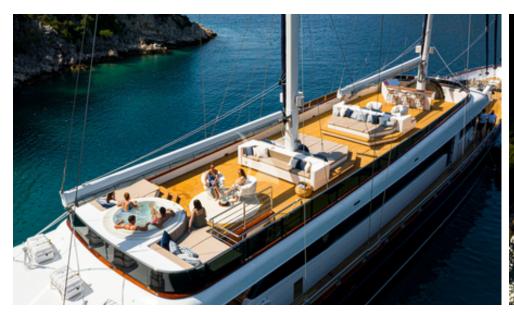

- Six luxurious staterooms with a versatile layout accommodating 12 guests
- Vast sundeck boasting a Jacuzzi for 8, huge sun loungers, fire pit, wet bar and a TV projector

Sun deck

Sun deck

Master ensuite, with a bath tub and double sink

Swim platform and Jet ski dock

Sun deck Sun deck Jacuzzi

Sun deck

Swim platform and Jet ski dock

Sun deck with awnings

Sun deck with awnings

Sun deck with awnings

Sun deck Jacuzzi

Sun deck Jacuzzi Sun deck Jacuzzi

Jet ski dock

Swim platform and Jet ski dock

Jet ski dock

Swim platform

Staircase to Sun deck

Main salon, dining for 12

Main salon, dining for 12

Main salon Main salon

Main salon, dining for 12

Sun deck

Main deck aft, Alfresco dining for 12

Main deck aft, Alfresco dining for 12

Main deck aft, Alfresco dining for 12

Sun deck, bar with a Pizza station

Sun deck, bar with a Pizza station