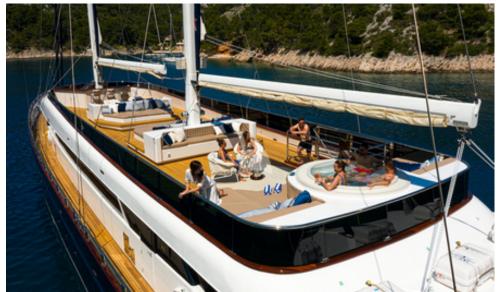

- Six luxurious staterooms with a versatile layout accommodating 12 guests
- Vast sundeck boasting a Jacuzzi for 8, huge sun loungers, fire pit, wet bar and a TV projector

Sun deck

Sun deck

Master ensuite, with a bath tub and double sink

Swim platform and Jet ski dock

Sun deck Sun deck Jacuzzi

Sun deck

Swim platform and Jet ski dock

Sun deck with awnings

Sun deck with awnings

Sun deck with awnings

Sun deck Jacuzzi

Sun deck Jacuzzi Sun deck Jacuzzi

Jet ski dock

Swim platform and Jet ski dock

Jet ski dock

Swim platform

Staircase to Sun deck

Main salon, dining for 12

Main salon, dining for 12

Main salon Main salon

Main salon, dining for 12

Sun deck

Main deck aft, Alfresco dining for 12

Main deck aft, Alfresco dining for 12

Main deck aft, Alfresco dining for 12

Sun deck, bar with a Pizza station

Sun deck, bar with a Pizza station