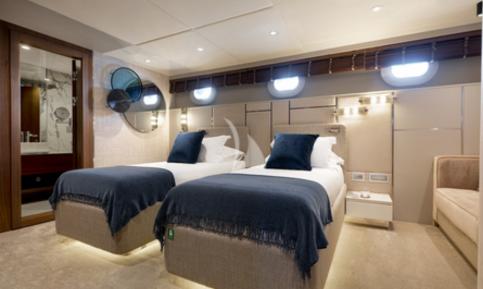

Sun deck Mani deck

Jet ski dock VIP cabin and ensuite

Master cabin

VIP ensuite with a bath tub

VIP cabin, Kingsize bed (210 x 210 cm)

Convertible guest cabin, bed sizes 90 x 200 cm

Convertible guest cabin, bed sizes 90 x 200 cm

Convertible guest cabin, bed sizes 90 x 200 cm

Convertible guest cabin, bed sizes 90 x 200 cm

Convertible guest cabin, bed sizes 90 x 200 cm

Convertible guest cabin, bed sizes 90 x 200 cm

Convertible guest cabin, bed sizes 90 x 200 cm