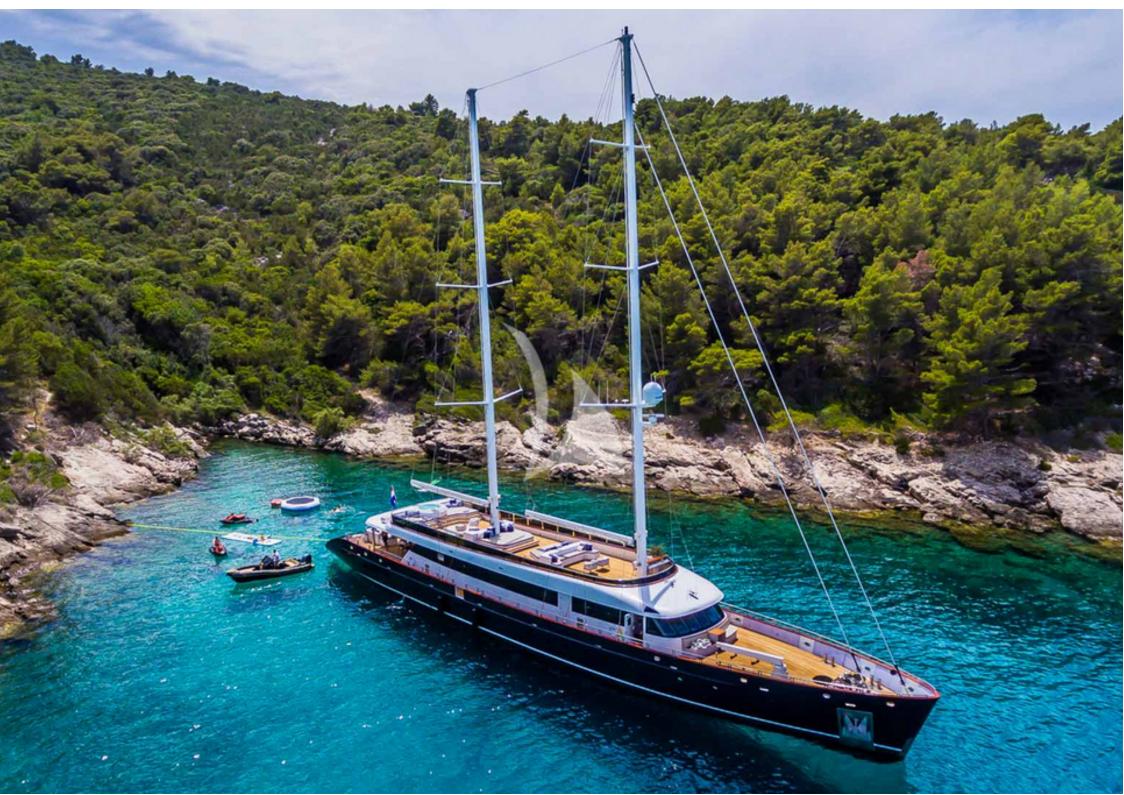

### **CLASE AZUL**

Length: 48.24 metres (158' 3")

Beam: 8.40 metres (27' 7")

**Draft:** 3.8 metres (12' 6")

Number of Guests: 12

Number of Crew: 9

**Built: 2022** 

**Hull Construction:** Steel

**Hull Configuration:** Displacement

Air conditioning, Deck Jacuzzi, WiFi connection on board

CLASE AZUL is a brand new custom-built sailing yacht, which represents a well balanced combination of passion for sailing with generous spaces and comfort of a motor yacht. The contemporary interior designed by Natasa Orlovic (NO.MAD design) boasts a lot of natural light, modern materials and soothing colours. The vast sundeck with a Jacuzzi for 8, sun loungers and a wet bar offers the ultimate relaxing experience for all quest groups.

The yacht accommodates 12 guests in 6 luxurious staterooms, including a full-beam Master, full-beam VIP and four convertible Double/Twin cabins.

Her versatile layout, knowledgeable and friendly crew and a great collection of water toys make CLASE AZUL an ideal fun family charter yacht.

- Six luxurious staterooms with a versatile layout accommodating 12 guests
- Vast sundeck boasting a Jacuzzi for 8, huge sun loungers, fire pit, wet bar and a TV projector

Sun deck

Sun deck

Master ensuite, with a bath tub and double sink