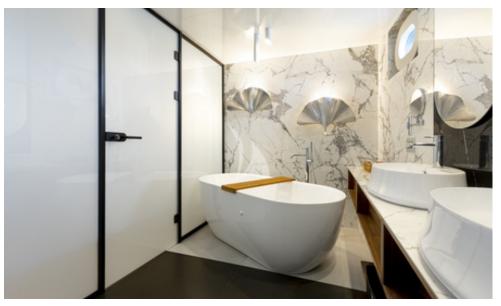

Master ensuite, with a bath tub and double sink

Main deck aft, welcome drink

Convertible guest cabin, bed sizes 90 x 200 cm

Convertible guest cabin, bed sizes 90 x 200 cm

Master cabin, Kingsize bed (210 x 210 cm)