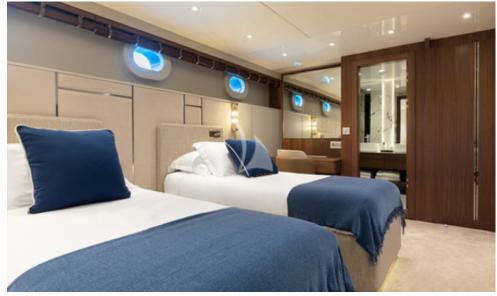

Master ensuite, with a bath tub and double sink

Main deck aft, welcome drink

Convertible guest cabin, bed sizes 90 x 200 cm

Convertible guest cabin, bed sizes 90 x 200 cm

Master cabin, Kingsize bed (210 x 210 cm)

Convertible guest cabin, bed sizes 90 x 200 cm

Convertible guest cabin, bed sizes 90 x 200 cm

Convertible guest cabin, bed sizes 90 x 200 cm

Convertible guest cabin, bed sizes 90 x 200 cm

Convertible guest cabin, bed sizes 90 x 200 cm