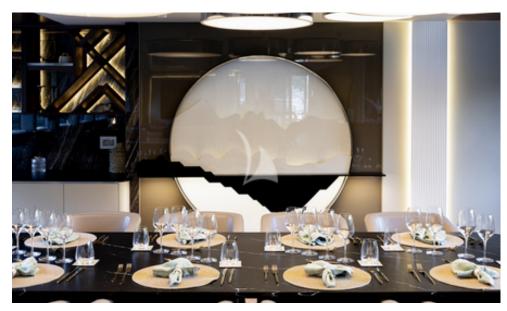

Sun deck Jacuzzi Sun deck Jacuzzi

Jet ski dock

Swim platform and Jet ski dock

Jet ski dock

Swim platform

Staircase to Sun deck

Main salon, dining for 12

Main salon, dining for 12

Main salon Main salon

Main salon, dining for 12

Sun deck

Main deck aft, Alfresco dining for 12

Main deck aft, Alfresco dining for 12

Main deck aft, Alfresco dining for 12

Sun deck, bar with a Pizza station

Sun deck, bar with a Pizza station