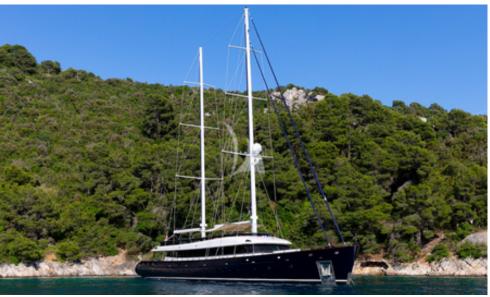

### **CLASE AZUL**

Length: 48.24 metres (158' 3")

Beam: 8.40 metres (27' 7")

**Draft:** 3.8 metres (12' 6")

Number of Guests: 12

Number of Crew: 9

**Built: 2022** 

**Hull Construction:** Steel

**Hull Configuration:** Displacement

Air conditioning, Deck Jacuzzi, WiFi connection on board

CLASE AZUL is a brand new custom-built sailing yacht, which represents a well balanced combination of passion for sailing with generous spaces and comfort of a motor yacht. The contemporary interior designed by Natasa Orlovic (NO.MAD design) boasts a lot of natural light, modern materials and soothing colours. The vast sundeck with a Jacuzzi for 8, sun loungers and a wet bar offers the ultimate relaxing experience for all quest groups.