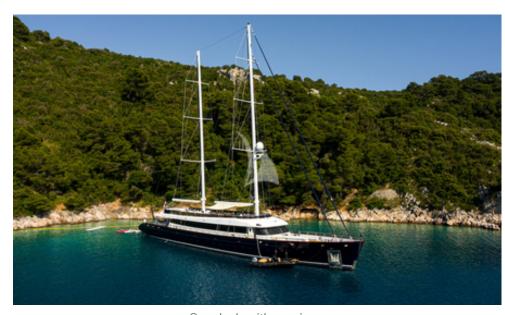

### **CLASE AZUL**

Length: 48.24 metres (158' 3")

Beam: 8.40 metres (27' 7")

**Draft:** 3.8 metres (12' 6")

Number of Guests: 12

Number of Crew: 9

**Built: 2022** 

**Hull Construction:** Steel

**Hull Configuration:** Displacement

Air conditioning, Deck Jacuzzi, WiFi connection on board

CLASE AZUL is a brand new custom-built sailing yacht, which represents a well balanced combination of passion for sailing with generous spaces and comfort of a motor yacht. The contemporary interior designed by Natasa Orlovic (NO.MAD design) boasts a lot of natural light, modern materials and soothing colours. The vast sundeck with a Jacuzzi for 8, sun loungers and a wet bar offers the ultimate relaxing experience for all quest groups.