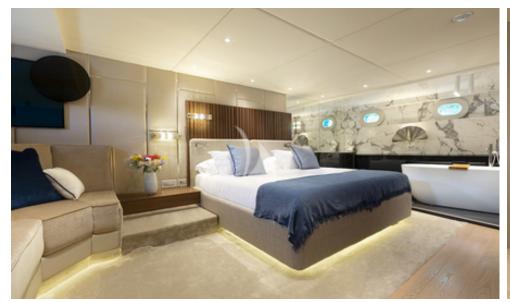

Master ensuite, with a bath tub and double sink

Main deck aft, welcome drink

Convertible guest cabin, bed sizes 90 x 200 cm

Convertible guest cabin, bed sizes 90 x 200 cm

Master cabin, Kingsize bed (210 x 210 cm)