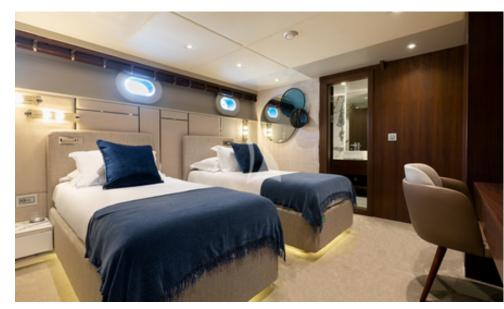

Master ensuite, with a bath tub and double sink

Main deck aft, welcome drink

Convertible guest cabin, bed sizes 90 x 200 cm

Convertible guest cabin, bed sizes 90 x 200 cm

Master cabin, Kingsize bed (210 x 210 cm)

Sun deck Mani deck

Jet ski dock VIP cabin and ensuite

Master cabin

VIP ensuite with a bath tub

VIP cabin, Kingsize bed (210 x 210 cm)

Convertible guest cabin, bed sizes 90 x 200 cm

Convertible guest cabin, bed sizes 90 x 200 cm

Convertible guest cabin, bed sizes 90 x 200 cm

Convertible guest cabin, bed sizes 90 x 200 cm

Convertible guest cabin, bed sizes 90 x 200 cm

Convertible guest cabin, bed sizes 90 x 200 cm

Convertible guest cabin, bed sizes 90 x 200 cm