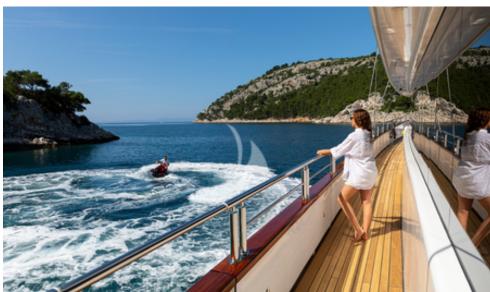

**Hull Configuration:** Displacement

Air conditioning, Deck Jacuzzi, WiFi connection on board

CLASE AZUL is a brand new custom-built sailing yacht, which represents a well balanced combination of passion for sailing with generous spaces and comfort of a motor yacht. The contemporary interior designed by Natasa Orlovic (NO.MAD design) boasts a lot of natural light, modern materials and soothing colours. The vast sundeck with a Jacuzzi for 8, sun loungers and a wet bar offers the ultimate relaxing experience for all quest groups.

- Six luxurious staterooms with a versatile layout accommodating 12 guests
- Vast sundeck boasting a Jacuzzi for 8, huge sun loungers, fire pit, wet bar and a TV projector

Sun deck

Sun deck

Master ensuite, with a bath tub and double sink