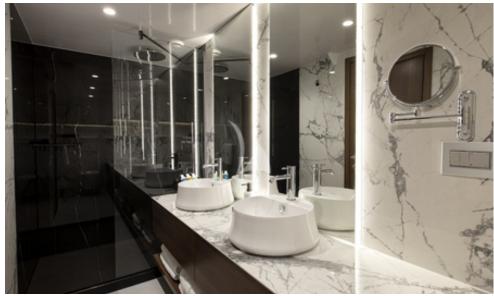

Master ensuite, with a bath tub and double sink

Main deck aft, welcome drink

Convertible guest cabin, bed sizes 90 x 200 cm

Convertible guest cabin, bed sizes 90 x 200 cm

Master cabin, Kingsize bed (210 x 210 cm)

Sun deck Mani deck

Jet ski dock VIP cabin and ensuite

Master cabin

VIP ensuite with a bath tub

VIP cabin, Kingsize bed (210 x 210 cm)

Convertible guest cabin, bed sizes 90 x 200 cm

Convertible guest cabin, bed sizes 90 x 200 cm