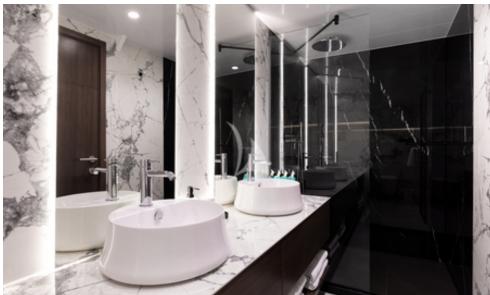

Master ensuite, with a bath tub and double sink

Main deck aft, welcome drink

Convertible guest cabin, bed sizes 90 x 200 cm

Convertible guest cabin, bed sizes 90 x 200 cm

Master cabin, Kingsize bed (210 x 210 cm)