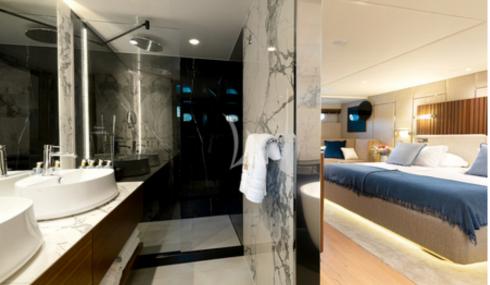

Master ensuite, with a bath tub and double sink

Main deck aft, welcome drink

Convertible guest cabin, bed sizes 90 x 200 cm

Convertible guest cabin, bed sizes 90 x 200 cm

Master cabin, Kingsize bed (210 x 210 cm)