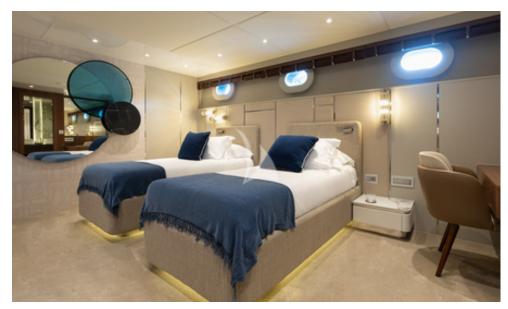

Master ensuite, with a bath tub and double sink

Main deck aft, welcome drink

Convertible guest cabin, bed sizes 90 x 200 cm

Convertible guest cabin, bed sizes 90 x 200 cm

Master cabin, Kingsize bed (210 x 210 cm)

Convertible guest cabin, bed sizes 90 x 200 cm

Convertible guest cabin, bed sizes 90 x 200 cm

Convertible guest cabin, bed sizes 90 x 200 cm

Convertible guest cabin, bed sizes 90 x 200 cm

Convertible guest cabin, bed sizes 90 x 200 cm