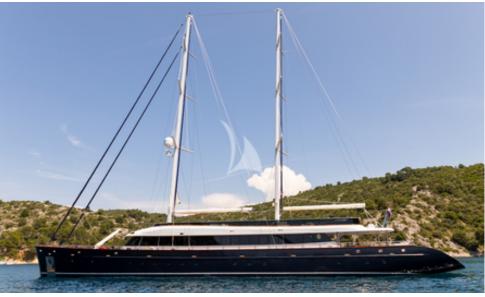

### **CLASE AZUL**

Length: 48.24 metres (158' 3")

Beam: 8.40 metres (27' 7")

**Draft:** 3.8 metres (12' 6")

Number of Guests: 12

Number of Crew: 9

**Built: 2022** 

**Hull Construction:** Steel

**Hull Configuration:** Displacement

Air conditioning, Deck Jacuzzi, WiFi connection on board

CLASE AZUL is a brand new custom-built sailing yacht, which represents a well balanced combination of passion for sailing with generous spaces and comfort of a motor yacht. The contemporary interior designed by Natasa Orlovic (NO.MAD design) boasts a lot of natural light, modern materials and soothing colours. The vast sundeck with a Jacuzzi for 8, sun loungers and a wet bar offers the ultimate relaxing experience for all quest groups.