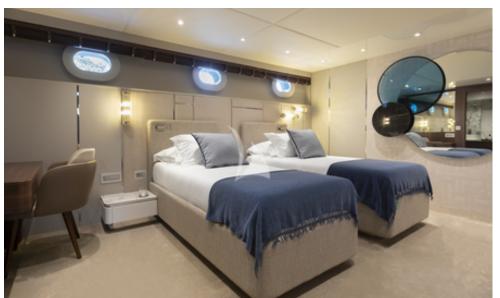

Convertible guest cabin, bed sizes 90 x 200 cm

Convertible guest cabin, bed sizes 90 x 200 cm

Convertible guest cabin, bed sizes 90 x 200 cm

Convertible guest cabin, bed sizes 90 x 200 cm

Convertible guest cabin, bed sizes 90 x 200 cm