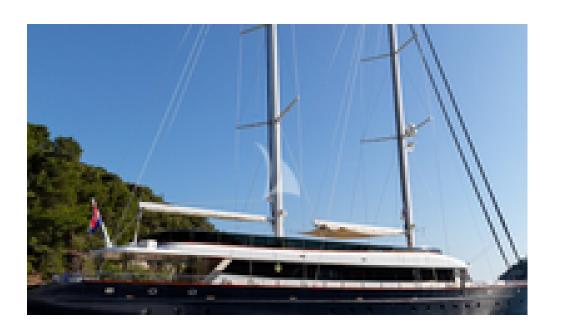

### **CLASE AZUL**

Length: 48.24 metres (158' 3")

Beam: 8.40 metres (27' 7")

**Draft:** 3.8 metres (12' 6")

Number of Guests: 12

Number of Crew: 9

**Built: 2022** 

**Hull Construction:** Steel

**Hull Configuration:** Displacement

Air conditioning, Deck Jacuzzi, WiFi connection on board

CLASE AZUL is a brand new custom-built sailing yacht, which represents a well balanced combination of passion for sailing with generous spaces and comfort of a motor yacht. The contemporary interior designed by Natasa Orlovic (NO.MAD design) boasts a lot of natural light, modern materials and soothing colours. The vast sundeck with a Jacuzzi for 8, sun loungers and a wet bar offers the ultimate relaxing experience for all quest groups.