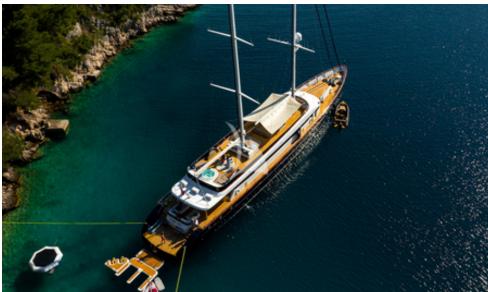

### **CLASE AZUL**

Length: 48.24 metres (158' 3")

Beam: 8.40 metres (27' 7")

**Draft:** 3.8 metres (12' 6")

Number of Guests: 12

Number of Crew: 9

**Built: 2022** 

**Hull Construction:** Steel

**Hull Configuration:** Displacement

Air conditioning, Deck Jacuzzi, WiFi connection on board

CLASE AZUL is a brand new custom-built sailing yacht, which represents a well balanced combination of passion for sailing with generous spaces and comfort of a motor yacht. The contemporary interior designed by Natasa Orlovic (NO.MAD design) boasts a lot of natural light, modern materials and soothing colours. The vast sundeck with a Jacuzzi for 8, sun loungers and a wet bar offers the ultimate relaxing experience for all quest groups.