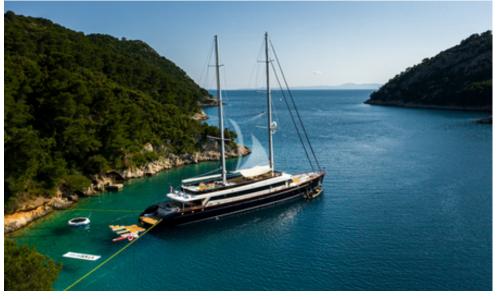

**Hull Configuration:** Displacement

Air conditioning, Deck Jacuzzi, WiFi connection on board

CLASE AZUL is a brand new custom-built sailing yacht, which represents a well balanced combination of passion for sailing with generous spaces and comfort of a motor yacht. The contemporary interior designed by Natasa Orlovic (NO.MAD design) boasts a lot of natural light, modern materials and soothing colours. The vast sundeck with a Jacuzzi for 8, sun loungers and a wet bar offers the ultimate relaxing experience for all quest groups.

The yacht accommodates 12 guests in 6 luxurious staterooms, including a full-beam Master, full-beam VIP and four convertible Double/Twin cabins.

Her versatile layout, knowledgeable and friendly crew and a great collection of water toys make CLASE AZUL an ideal fun family charter yacht.