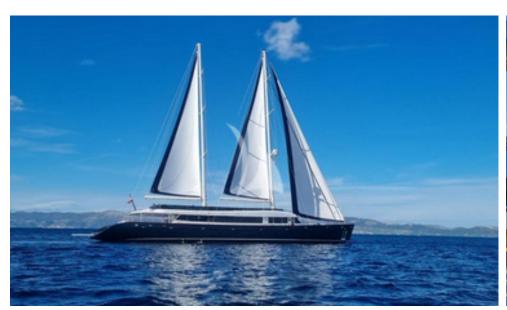

**Hull Configuration:** Displacement

Air conditioning, Deck Jacuzzi, WiFi connection on board

CLASE AZUL is a brand new custom-built sailing yacht, which represents a well balanced combination of passion for sailing with generous spaces and comfort of a motor yacht. The contemporary interior designed by Natasa Orlovic (NO.MAD design) boasts a lot of natural light, modern materials and soothing colours. The vast sundeck with a Jacuzzi for 8, sun loungers and a wet bar offers the ultimate relaxing experience for all quest groups.