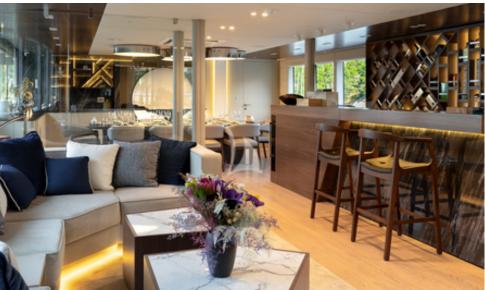

**Hull Configuration:** Displacement

Air conditioning, Deck Jacuzzi, WiFi connection on board

CLASE AZUL is a brand new custom-built sailing yacht, which represents a well balanced combination of passion for sailing with generous spaces and comfort of a motor yacht. The contemporary interior designed by Natasa Orlovic (NO.MAD design) boasts a lot of natural light, modern materials and soothing colours. The vast sundeck with a Jacuzzi for 8, sun loungers and a wet bar offers the ultimate relaxing experience for all quest groups.

Main salon Main salon

Main salon, dining for 12

Sun deck

Main deck aft, Alfresco dining for 12

Main deck aft, Alfresco dining for 12

Main deck aft, Alfresco dining for 12

Sun deck, bar with a Pizza station

Sun deck, bar with a Pizza station