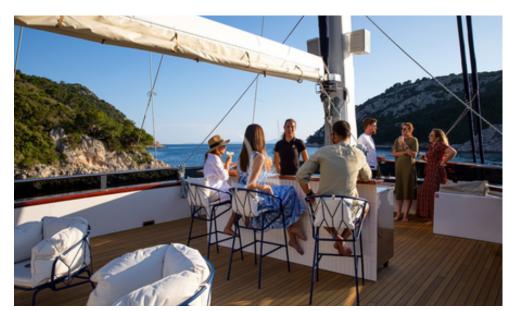

**Hull Configuration:** Displacement

Air conditioning, Deck Jacuzzi, WiFi connection on board

CLASE AZUL is a brand new custom-built sailing yacht, which represents a well balanced combination of passion for sailing with generous spaces and comfort of a motor yacht. The contemporary interior designed by Natasa Orlovic (NO.MAD design) boasts a lot of natural light, modern materials and soothing colours. The vast sundeck with a Jacuzzi for 8, sun loungers and a wet bar offers the ultimate relaxing experience for all quest groups.

Main salon Main salon

Main salon, dining for 12

Sun deck

Main deck aft, Alfresco dining for 12

Main deck aft, Alfresco dining for 12

Main deck aft, Alfresco dining for 12

Sun deck, bar with a Pizza station

Sun deck, bar with a Pizza station