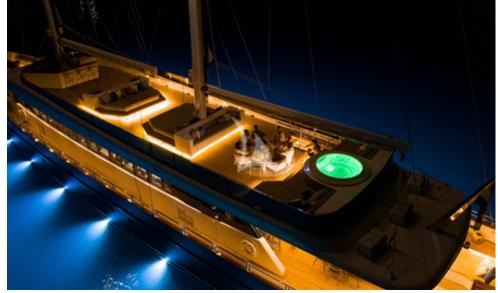

**Hull Configuration:** Displacement

Air conditioning, Deck Jacuzzi, WiFi connection on board

CLASE AZUL is a brand new custom-built sailing yacht, which represents a well balanced combination of passion for sailing with generous spaces and comfort of a motor yacht. The contemporary interior designed by Natasa Orlovic (NO.MAD design) boasts a lot of natural light, modern materials and soothing colours. The vast sundeck with a Jacuzzi for 8, sun loungers and a wet bar offers the ultimate relaxing experience for all quest groups.

- Six luxurious staterooms with a versatile layout accommodating 12 guests
- Vast sundeck boasting a Jacuzzi for 8, huge sun loungers, fire pit, wet bar and a TV projector

Sun deck

Sun deck

Master ensuite, with a bath tub and double sink

Swim platform and Jet ski dock

Sun deck Sun deck Jacuzzi

Sun deck

Swim platform and Jet ski dock

Sun deck with awnings

Sun deck with awnings

Sun deck with awnings

Sun deck Jacuzzi

Main salon Main salon

Main salon, dining for 12

Sun deck

Main deck aft, Alfresco dining for 12

Main deck aft, Alfresco dining for 12

Main deck aft, Alfresco dining for 12

Sun deck, bar with a Pizza station

Sun deck, bar with a Pizza station