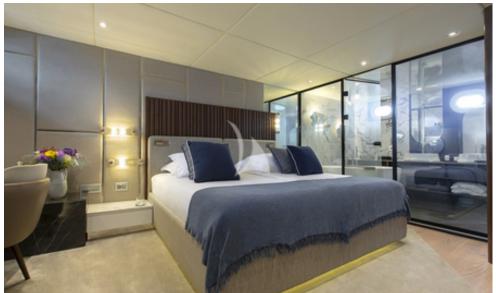

Master ensuite, with a bath tub and double sink

Main deck aft, welcome drink

Convertible guest cabin, bed sizes 90 x 200 cm

Convertible guest cabin, bed sizes 90 x 200 cm

Master cabin, Kingsize bed (210 x 210 cm)