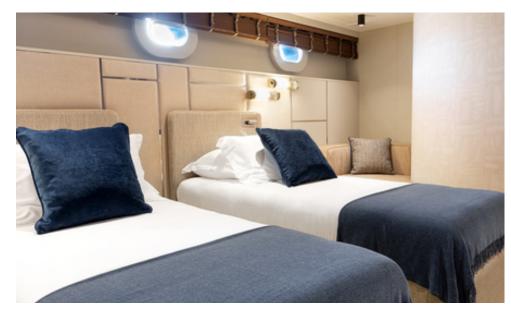

Master ensuite, with a bath tub and double sink

Main deck aft, welcome drink

Convertible guest cabin, bed sizes 90 x 200 cm

Convertible guest cabin, bed sizes 90 x 200 cm

Master cabin, Kingsize bed (210 x 210 cm)

Convertible guest cabin, bed sizes 90 x 200 cm

Convertible guest cabin, bed sizes 90 x 200 cm

Convertible guest cabin, bed sizes 90 x 200 cm

Convertible guest cabin, bed sizes 90 x 200 cm

Convertible guest cabin, bed sizes 90 x 200 cm