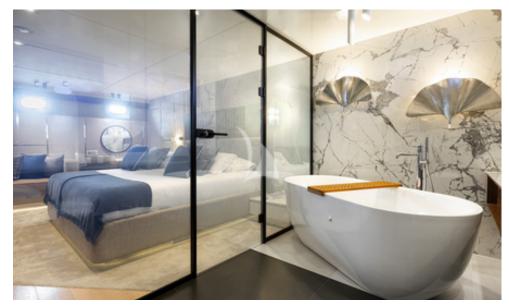

- Six luxurious staterooms with a versatile layout accommodating 12 guests
- Vast sundeck boasting a Jacuzzi for 8, huge sun loungers, fire pit, wet bar and a TV projector

Sun deck

Sun deck

Master ensuite, with a bath tub and double sink

Master ensuite, with a bath tub and double sink

Main deck aft, welcome drink

Convertible guest cabin, bed sizes 90 x 200 cm

Convertible guest cabin, bed sizes 90 x 200 cm

Master cabin, Kingsize bed (210 x 210 cm)