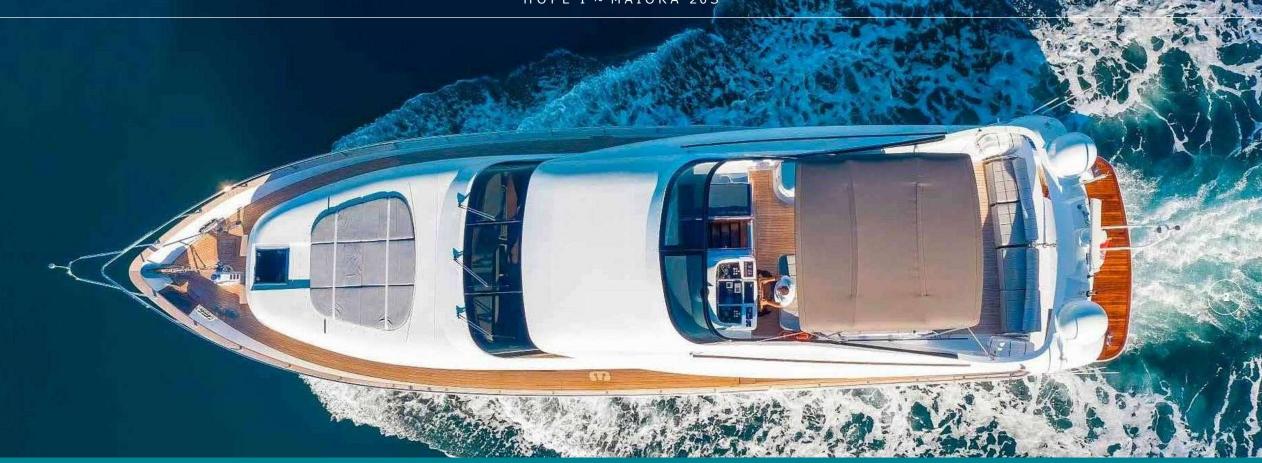

## **OVERVIEW**

Born to be at the top of its class, she set a fashion with her refined lines, the perfect combination of classic and modern, the best of both styles. Maiora 20S HOPE I might be the smallest yacht from the Maiora range but it is absolutely perfect. Her 4 luxurious staterooms can comfortably accommodate up to 8 guests, she is equipped with a great selection of water toys allowing perfect entertainment moments and her attractive flybridge makes the appearance of the yacht really outstanding.