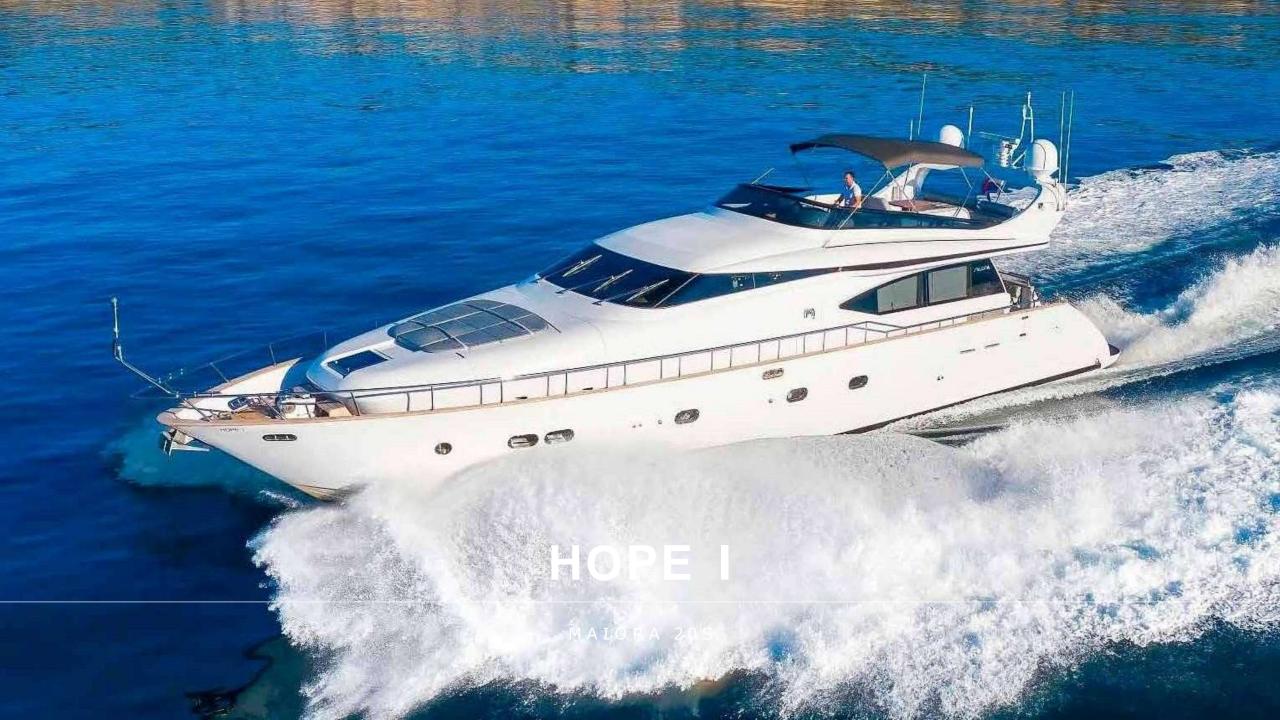

### HOPE I ~ MAIORA 205

LOA 21.38 m (70' 2") Beam 5.6 m (18' 4") Draft 1.6 m (5' 3") Built 2008 Refit 2020 Builder Maiora Guests 8 Cabins 4 Crew 2 Speed 24 knots

## **OVERVIEW**

Born to be at the top of its class, she set a fashion with her refined lines, the perfect combination of classic and modern, the best of both styles. Maiora 20S HOPE I might be the smallest yacht from the Maiora range but it is absolutely perfect. Her 4 luxurious staterooms can comfortably accommodate up to 8 guests, she is equipped with a great selection of water toys allowing perfect entertainment moments and her attractive flybridge makes the appearance of the yacht really outstanding.