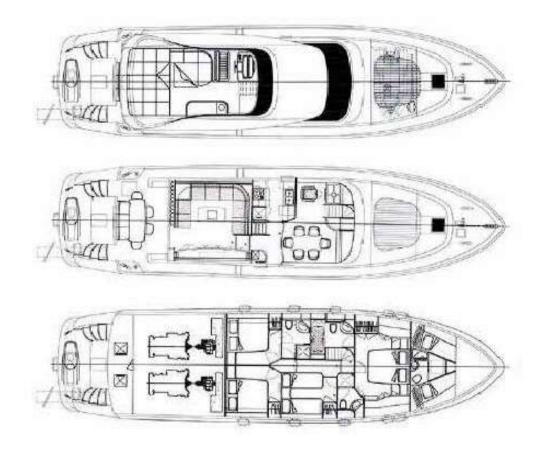

One double cabin

1

Second double cabins with sharing bathroom

0

Twin cabin

18

General arrangement