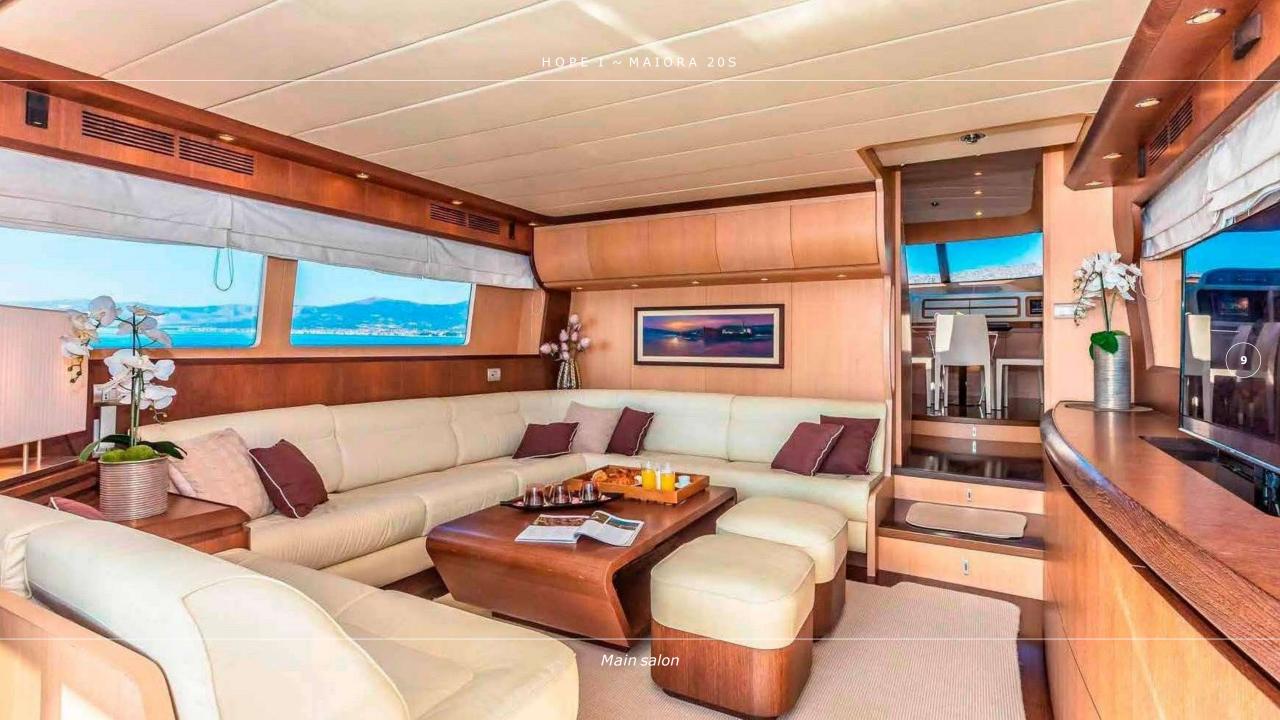

uipped with a great selection of water toys allowing perfect entertainment moments and her attractive flybridge makes the appearance of the yacht really outstanding.

In 2020, additional improvements were made, which included new cushions outside, new bimini, new glass on the flybridge, complete teak treatment, 2 new WiFi routers with new antenna, extensive service of the MTU engines, cosmetic repairs on the hull2016. Also it has new custom made mattresses (Hilton five star standard) for all the beds onboard, new curtains on the whole yacht, complete new Bose hifi system, smart TV, all new speakers, new satellite TV system KVH 6, new floor carpets on all the floors, new chairs in the cockpit, new teak table on the flybridge, new ice maker, additional freezer in the engine room.















原加

-

",

all.

Main salon

AN ANY

المنتع مقدمه

0

0

**1** 

10

O

0

Dining area

3





0

One double cabin

1



Second double cabins with sharing bathroom



0





Twin cabin





18

General arrangement

# **TECHNICAL SPECIFICATIONS**

Length 21.38 m (70' 2") Beam 5.6 m (18' 4") Draft 1.6 m (5' 3") Built 2008 Refit 2020 Builder Maiora Flag Croatia Hull construction GRP Hull configuration Planing hull Engines MAIN ENGINES: 2 x MTU 1520 HP GENERATORS: 2 x 23kw Onan + 1x 17.5Kw Onan Cruising speed 24 knots Fuel consumption 360 litres on 20 knots litres/hr Number of guests 8 Number of crew 2 Number of cabins 4 Cabin configuration 3 double, 1twin Bed configuration 3 double, 2 single Air conditioning WiFi connection on board

## **TENDER & SEA TOYS**

Tender Williams 325 / 100 hp