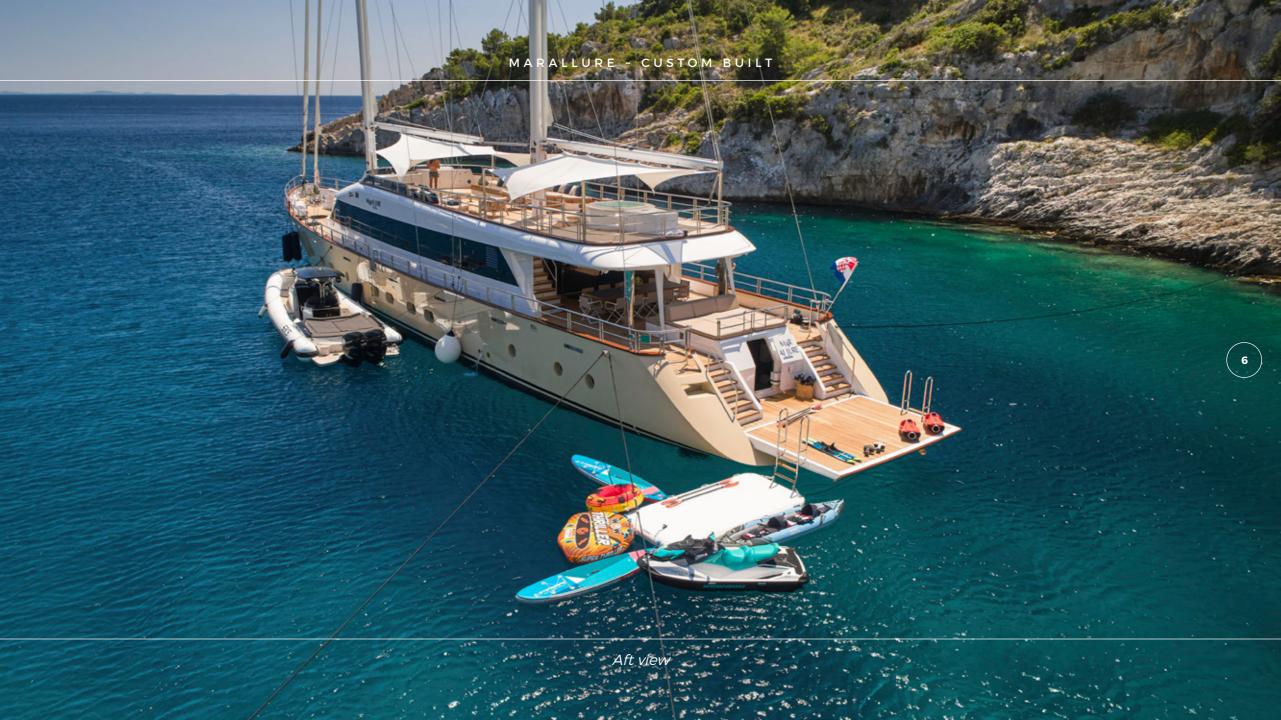

## **OVERVIEW**

A brand new luxury sailing yacht, MarAllure boasts with perfect combination of performance and power. She is built with a steel hull and comfortably cruises at 10 knots, reaching a maximum speed of 12 knots. Custom built, 41.78 m long, with 6 luxury equipped cabins accommodating 12 guests, catered by 8 crew members. Furthermore, with a wide selection of water toys, you'll never run out of fun activities. MarAllure's noticeable elegant, cream hull is not the only outstanding exterior feature she has to offer. There are plenty of spaces to socialize on deck, complete with a cushioned platform, under the hard top in the shade, and on a sunbathing-friendly stern. Guests on this luxurious sailing yacht can soak the sun on the luxurious flybridge, featuring a circular Jacuzzi, bar and BBQ. Marallure's guests enjoy 6 large double cabins with ensuite bathrooms, all full of natural light and modern textures. In fact, her layout offers a Master suite, two double cabins and two cabins that can operate as twins or doubles. Not to mention the main saloon, a stunning sight with its sophisticated interior including a dining area, bar, and lounge. It's a special experience to sip cocktails onboard this luxury sailing yacht, either up on the flybridge or escaping to the air-conditioned saloon. The 8-member crew will take special care of each guest's wish and make all your holiday dreams come true.

## **TENDER & SEA TOYS**

Tender Ris Marine 650 Exclusive with outboarder Mercury 150 HP  $\cdot$  Jet ski Seadoo GTI 130 x 2  $\cdot$  Seabob FS x 2  $\cdot$  Efoil  $\cdot$  SUP Water ski (adults and children)  $\cdot$  Sea scooters x 2  $\cdot$  Wakeboard  $\cdot$  Kayaks  $\cdot$  Donuts  $\cdot$  Tube for 3 persons  $\cdot$  Snorkeling equipment