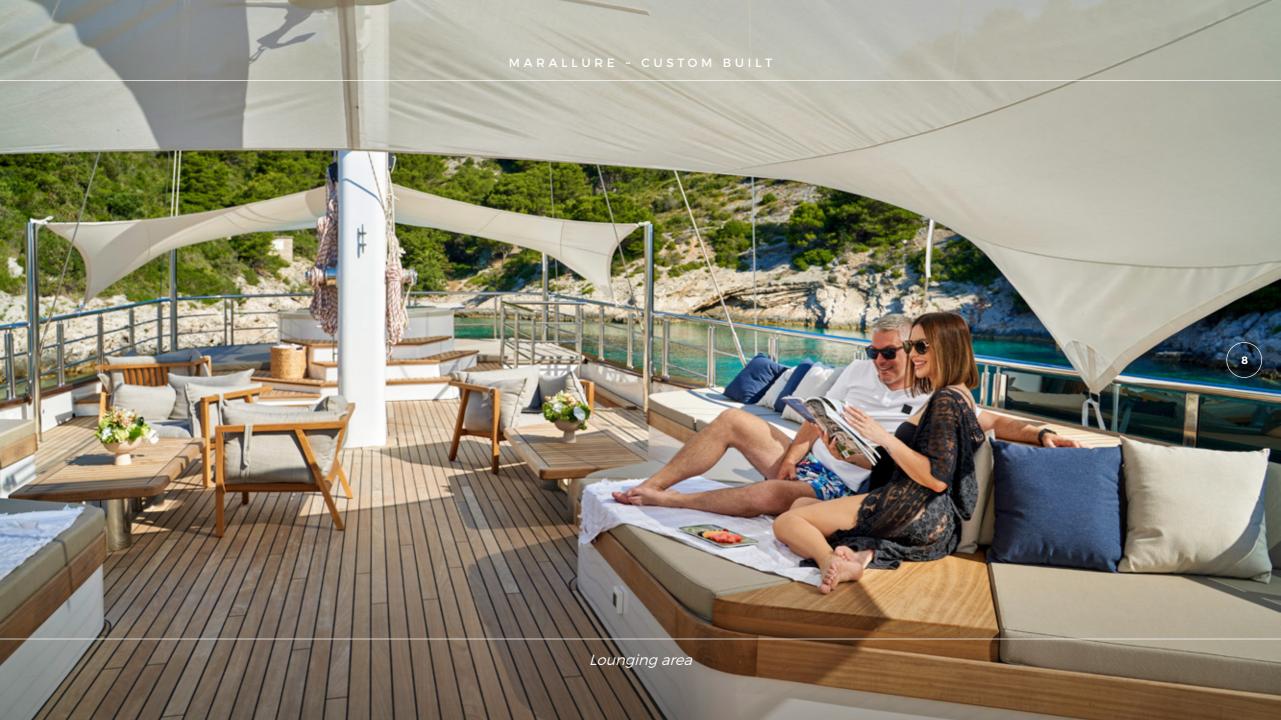

## **OVERVIEW**

A brand new luxury sailing yacht, MarAllure boasts with perfect combination of performance and power. She is built with a steel hull and comfortably cruises at 10 knots, reaching a maximum speed of 12 knots. Custom built, 41.78 m long, with 6 luxury equipped cabins accommodating 12 guests, catered by 8 crew members. Furthermore, with a wide selection of water toys, you'll never run out of fun activities. MarAllure's noticeable elegant, cream hull is not the only outstanding exterior feature she has to offer. There are plenty of spaces to socialize on deck, complete with a cushioned platform, under the hard top in the shade, and on a sunbathing-friendly stern. Guests on this luxurious sailing yacht can soak the sun on the luxurious flybridge, featuring a circular Jacuzzi, bar and BBQ. Marallure's guests enjoy 6 large double cabins with ensuite bathrooms, all full of natural light and modern textures. In fact, her layout offers a Master suite, two double cabins and two cabins that can operate as twins or doubles. Not to mention the main saloon, a stunning sight with its sophisticated interior including a dining area, bar, and lounge. It's a special experience to sip cocktails onboard this luxury sailing yacht, either up on the flybridge or escaping to the air-conditioned saloon. The 8-member crew will take special care of each guest's wish and make all your holiday dreams come true.