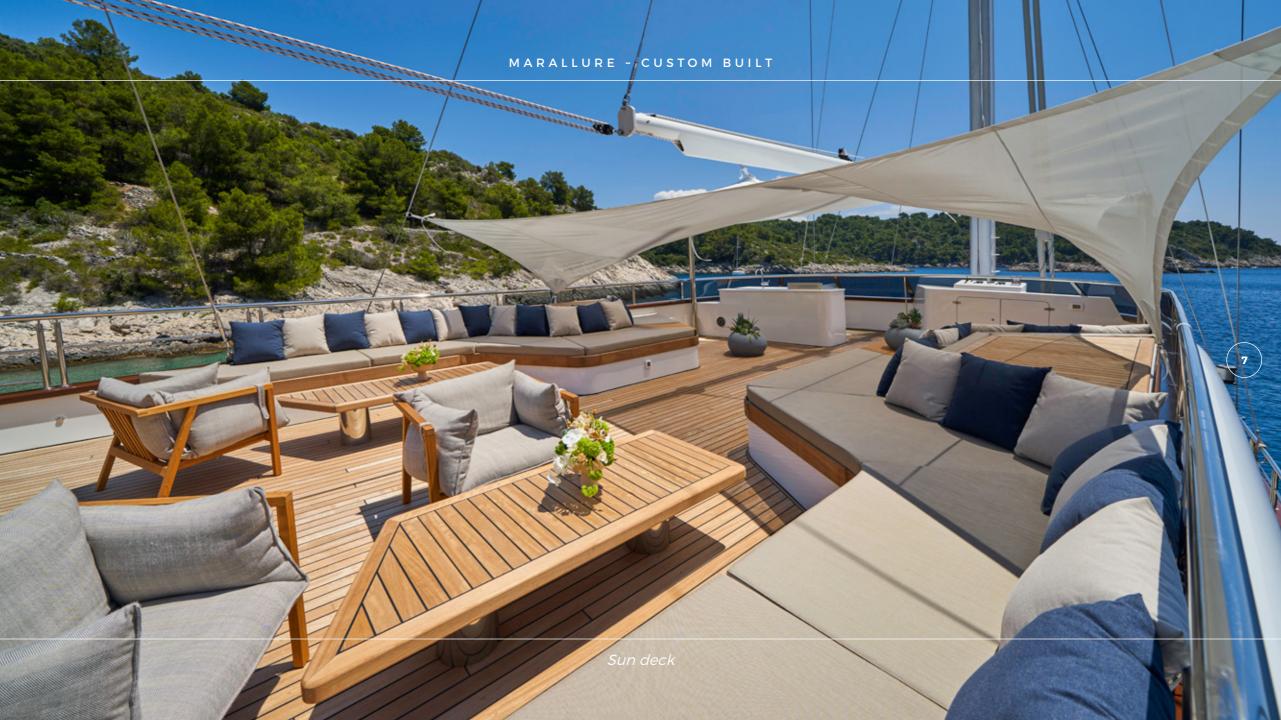

## **OVERVIEW**

A brand new luxury sailing yacht, MarAllure boasts with perfect combination of performance and power. She is built with a steel hull and comfortably cruises at 10 knots, reaching a maximum speed of 12 knots. Custom built, 41.78 m long, with 6 luxury equipped cabins accommodating 12 guests, catered by 8 crew members. Furthermore, with a wide selection of water toys, you'll never run out of fun activities. MarAllure's noticeable elegant, cream hull is not the only outstanding exterior feature she has to offer. There are plenty of spaces to socialize on deck, complete with a cushioned platform, under the hard top in the shade, and on a sunbathing-friendly stern. Guests on this luxurious sailing yacht can soak the sun on the luxurious flybridge, featuring a circular Jacuzzi, bar and BBQ. Marallure's guests enjoy 6 large double cabins with ensuite bathrooms, all full of natural light and modern textures. In fact, her layout offers a Master suite, two double cabins and two cabins that can operate as twins or doubles. Not to mention the main saloon, a stunning sight with its sophisticated interior including a dining area, bar, and lounge. It's a special experience to sip cocktails onboard this luxury sailing yacht, either up on the flybridge or escaping to the air-conditioned saloon. The 8-member crew will take special care of each guest's wish and make all your holiday dreams come true.