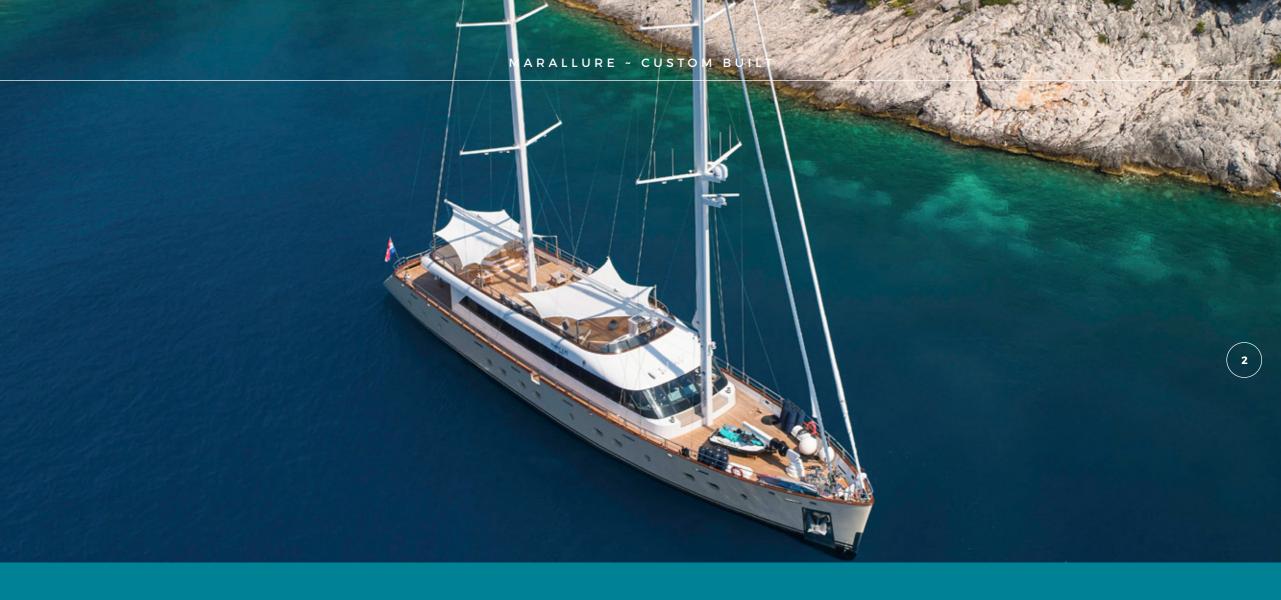

## **OVERVIEW**

A brand new luxury sailing yacht, MarAllure boasts with perfect combination of performance and power. She is built with a steel hull and comfortably cruises at 10 knots, reaching a maximum speed of 12 knots. Custom built, 41.78 m long, with 6 luxury equipped cabins accommodating 12 guests, catered by 8 crew members. Furthermore, with a wide selection of water toys, you'll never run out of fun activities. MarAllure's noticeable elegant, cream hull is not the only outstanding exterior feature she has to offer. There are plenty of spaces to socialize on deck, complete with a cushioned platform, under the hard top in the shade, and on a sunbathing-friendly stern. Guests on this luxurious sailing yacht can soak the sun on the luxurious flybridge, featuring a circular Jacuzzi, bar and BBQ. Marallure's guests enjoy 6 large double cabins with ensuite bathrooms, all full of natural light and modern textures. In fact, her layout offers a Master suite, two double cabins and two cabins that can operate as twins or doubles. Not to mention the main saloon, a stunning sight with its sophisticated interior including a dining area, bar, and lounge. It's a special experience to sip cocktails onboard this luxury sailing yacht, either up on the flybridge or escaping to the air-conditioned saloon. The 8-member crew will take special care of each guest's wish and make all your holiday dreams come true.