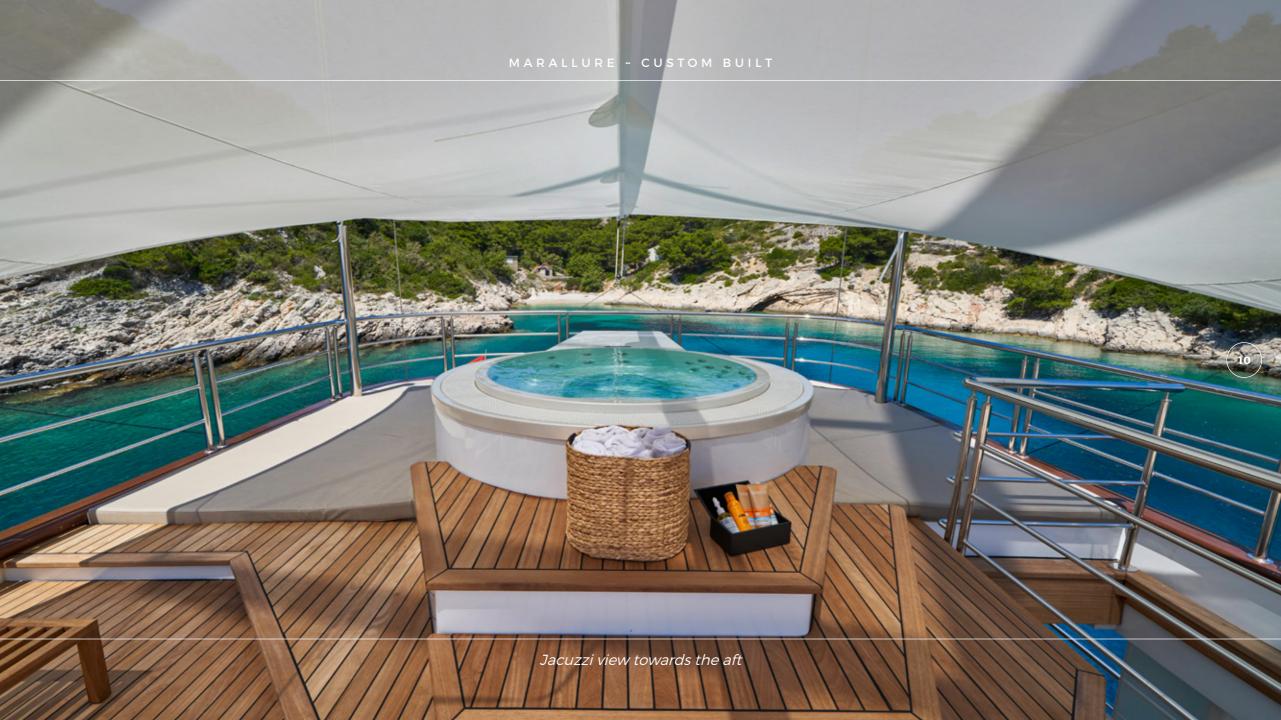

## **OVERVIEW**

A brand new luxury sailing yacht, MarAllure boasts with perfect combination of performance and power. She is built with a steel hull and comfortably cruises at 10 knots, reaching a maximum speed of 12 knots. Custom built, 41.78 m long, with 6 luxury equipped cabins accommodating 12 guests, catered by 8 crew members. Furthermore, with a wide selection of water toys, you'll never run out of fun activities. MarAllure's noticeable elegant, cream hull is not the only outstanding exterior feature she has to offer. There are plenty of spaces to socialize on deck, complete with a cushioned platform, under the hard top in the shade, and on a sunbathing-friendly stern. Guests on this luxurious sailing yacht can soak the sun on the luxurious flybridge, featuring a circular Jacuzzi, bar and BBQ. Marallure's guests enjoy 6 large double cabins with ensuite bathrooms, all full of natural light and modern textures. In fact, her layout offers a Master suite, two double cabins and two cabins that can operate as twins or doubles. Not to mention the main saloon, a stunning sight with its sophisticated interior including a dining area, bar, and lounge. It's a special experience to sip cocktails onboard this luxury sailing yacht, either up on the flybridge or escaping to the air-conditioned saloon. The 8-member crew will take special care of each guest's wish and make all your holiday dreams come true.