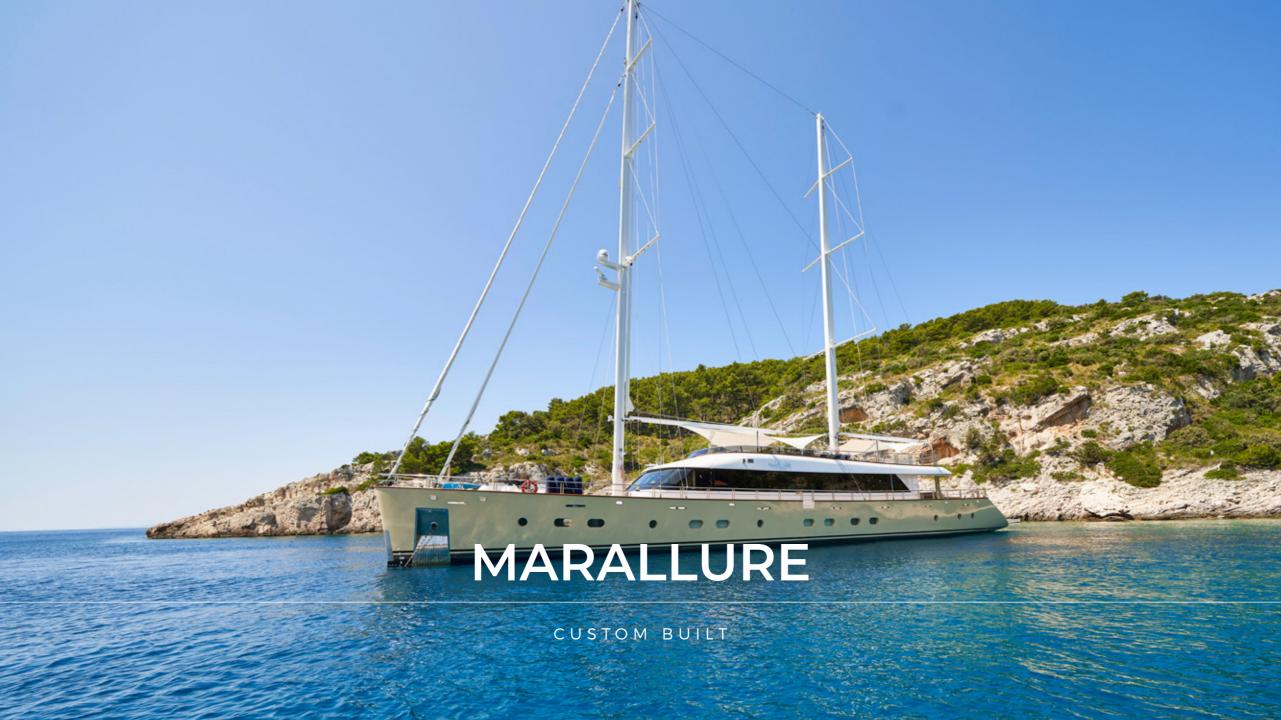

## **OVERVIEW**

A brand new luxury sailing yacht, MarAllure boasts with perfect combination of performance and power. She is built with a steel hull and comfortably cruises at 10 knots, reaching a maximum speed of 12 knots. Custom built, 41.78 m long, with 6 luxury equipped cabins accommodating 12 guests, catered by 8 crew members. Furthermore, with a wide selection of water toys, you'll never run out of fun activities. MarAllure's noticeable elegant, cream hull is not the only outstanding exterior feature she has to offer. There are plenty of spaces to socialize on deck, complete with a cushioned platform, under the hard top in the shade, and on a sunbathing-friendly stern. Guests on this luxurious sailing yacht can soak the sun on the luxurious flybridge, featuring a circular Jacuzzi, bar and BBQ. Marallure's guests enjoy 6 large double cabins with ensuite bathrooms, all full of natural light and modern textures. In fact, her layout offers a Master suite, two double cabins and two cabins that can operate as twins or doubles. Not to mention the main saloon, a stunning sight with its sophisticated interior including a dining area, bar, and lounge. It's a special experience to sip cocktails onboard this luxury sailing yacht, either up on the flybridge or escaping to the air-conditioned saloon. The 8-member crew will take special care of each guest's wish and make all your holiday dreams come true.