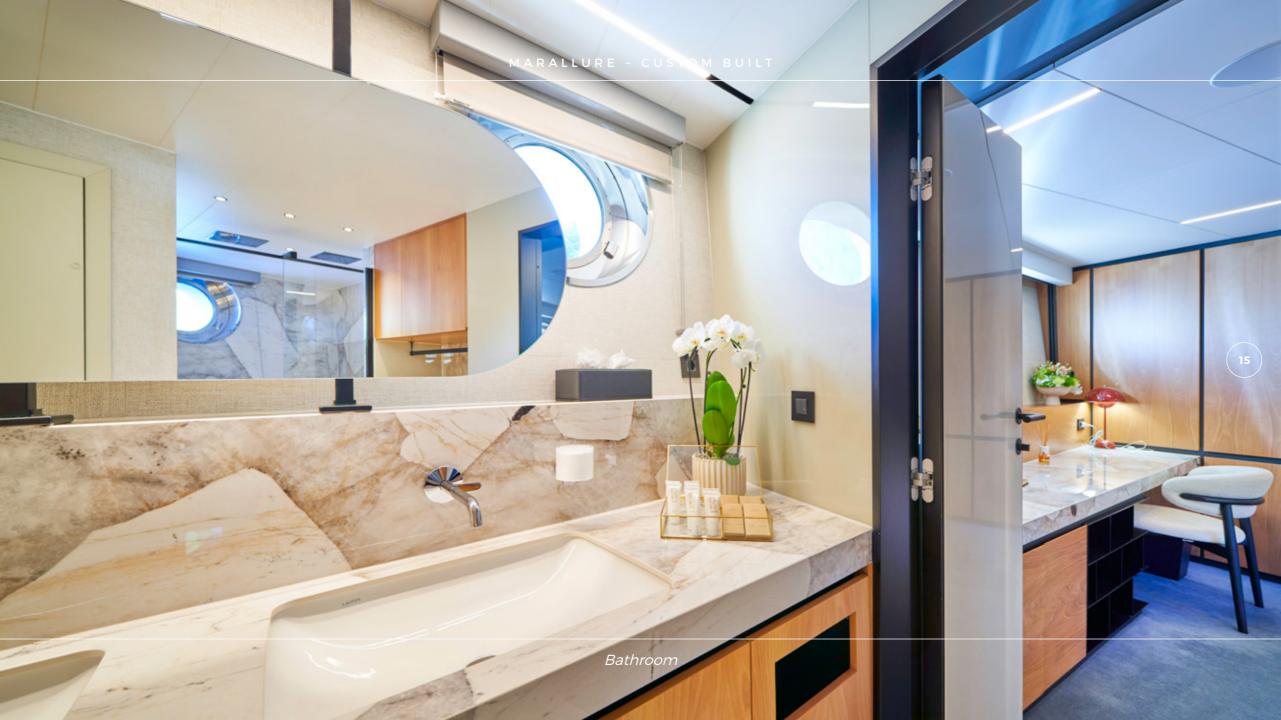

## **OVERVIEW**

A brand new luxury sailing yacht, MarAllure boasts with perfect combination of performance and power. She is built with a steel hull and comfortably cruises at 10 knots, reaching a maximum speed of 12 knots. Custom built, 41.78 m long, with 6 luxury equipped cabins accommodating 12 guests, catered by 8 crew members. Furthermore, with a wide selection of water toys, you'll never run out of fun activities. MarAllure's noticeable elegant, cream hull is not the only outstanding exterior feature she has to offer. There are plenty of spaces to socialize on deck, complete with a cushioned platform, under the hard top in the shade, and on a sunbathing-friendly stern. Guests on this luxurious sailing yacht can soak the sun on the luxurious flybridge, featuring a circular Jacuzzi, bar and BBQ. Marallure's guests enjoy 6 large double cabins with ensuite bathrooms, all full of natural light and modern textures. In fact, her layout offers a Master suite, two double cabins and two cabins that can operate as twins or doubles. Not to mention the main saloon, a stunning sight with its sophisticated interior including a dining area, bar, and lounge. It's a special experience to sip cocktails onboard this luxury sailing yacht, either up on the flybridge or escaping to the air-conditioned saloon. The 8-member crew will take special care of each guest's wish and make all your holiday dreams come true.