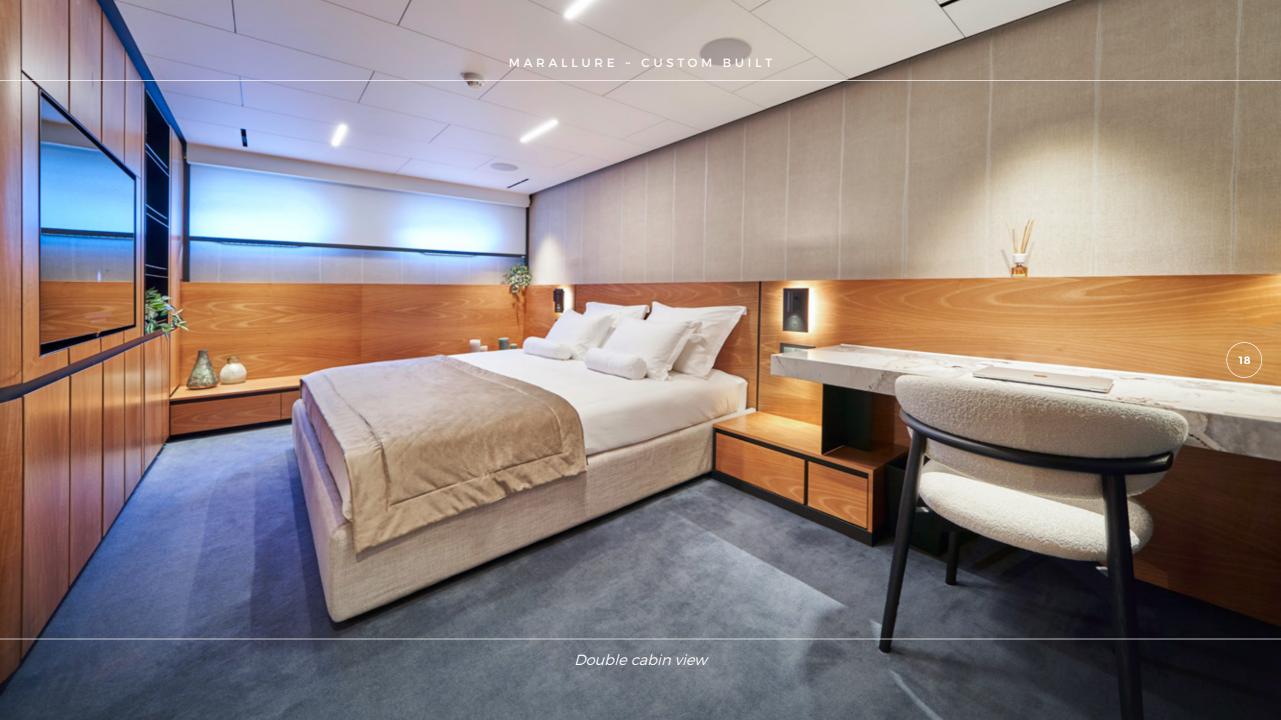

## **OVERVIEW**

A brand new luxury sailing yacht, MarAllure boasts with perfect combination of performance and power. She is built with a steel hull and comfortably cruises at 10 knots, reaching a maximum speed of 12 knots. Custom built, 41.78 m long, with 6 luxury equipped cabins accommodating 12 guests, catered by 8 crew members. Furthermore, with a wide selection of water toys, you'll never run out of fun activities. MarAllure's noticeable elegant, cream hull is not the only outstanding exterior feature she has to offer. There are plenty of spaces to socialize on deck, complete with a cushioned platform, under the hard top in the shade, and on a sunbathing-friendly stern. Guests on this luxurious sailing yacht can soak the sun on the luxurious flybridge, featuring a circular Jacuzzi, bar and BBQ. Marallure's guests enjoy 6 large double cabins with ensuite bathrooms, all full of natural light and modern textures. In fact, her layout offers a Master suite, two double cabins and two cabins that can operate as twins or doubles. Not to mention the main saloon, a stunning sight with its sophisticated interior including a dining area, bar, and lounge. It's a special experience to sip cocktails onboard this luxury sailing yacht, either up on the flybridge or escaping to the air-conditioned saloon. The 8-member crew will take special care of each guest's wish and make all your holiday dreams come true.