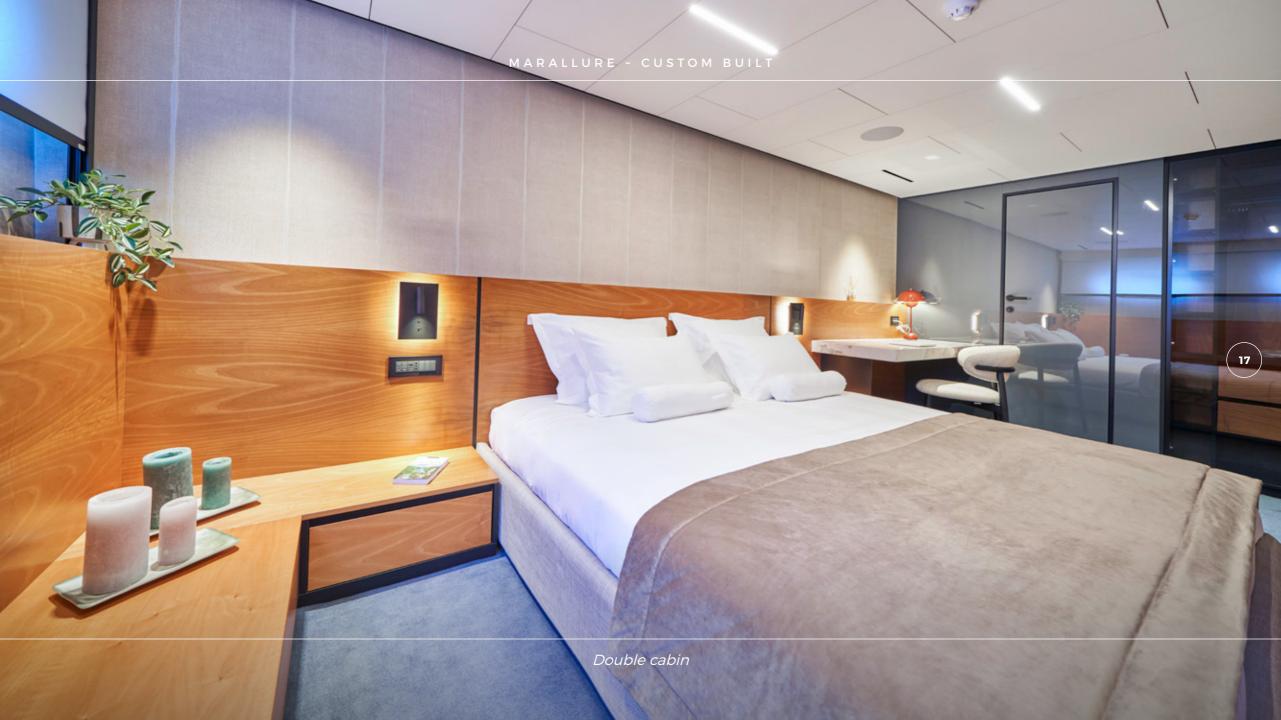

## **OVERVIEW**

A brand new luxury sailing yacht, MarAllure boasts with perfect combination of performance and power. She is built with a steel hull and comfortably cruises at 10 knots, reaching a maximum speed of 12 knots. Custom built, 41.78 m long, with 6 luxury equipped cabins accommodating 12 guests, catered by 8 crew members. Furthermore, with a wide selection of water toys, you'll never run out of fun activities. MarAllure's noticeable elegant, cream hull is not the only outstanding exterior feature she has to offer. There are plenty of spaces to socialize on deck, complete with a cushioned platform, under the hard top in the shade, and on a sunbathing-friendly stern. Guests on this luxurious sailing yacht can soak the sun on the luxurious flybridge, featuring a circular Jacuzzi, bar and BBQ. Marallure's guests enjoy 6 large double cabins with ensuite bathrooms, all full of natural light and modern textures. In fact, her layout offers a Master suite, two double cabins and two cabins that can operate as twins or doubles. Not to mention the main saloon, a stunning sight with its sophisticated interior including a dining area, bar, and lounge. It's a special experience to sip cocktails onboard this luxury sailing yacht, either up on the flybridge or escaping to the air-conditioned saloon. The 8-member crew will take special care of each guest's wish and make all your holiday dreams come true.