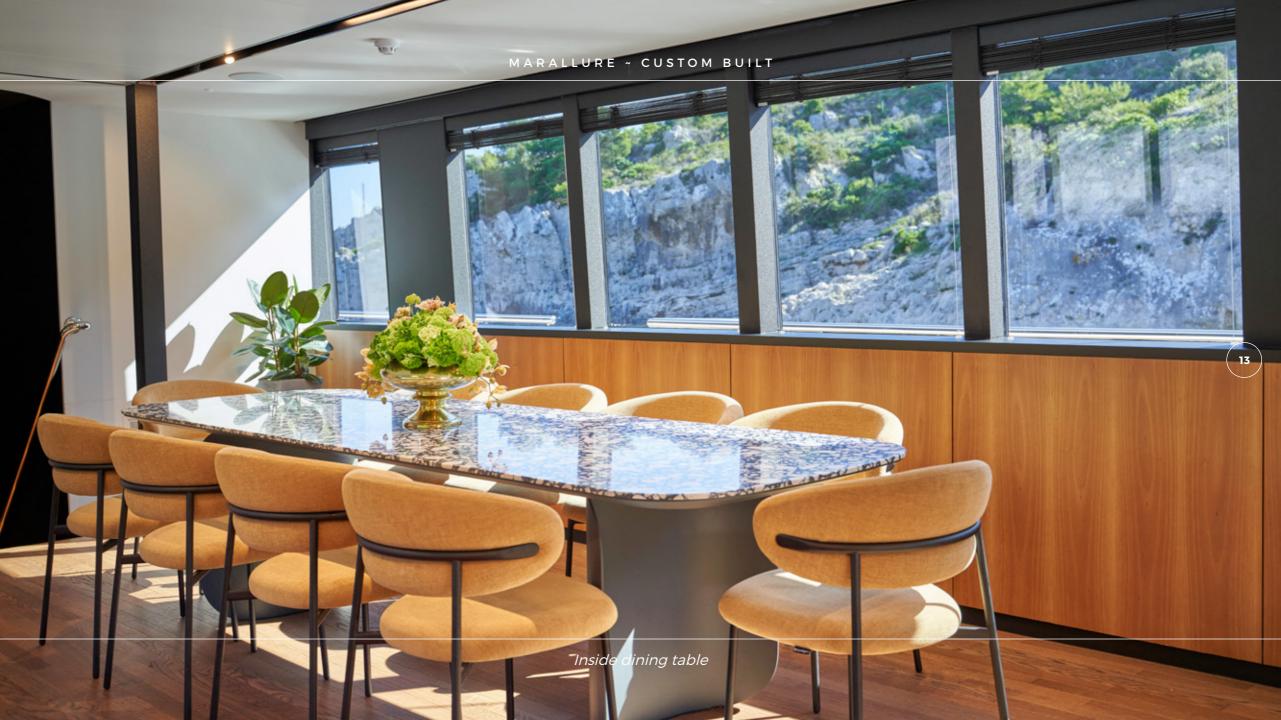

## **OVERVIEW**

A brand new luxury sailing yacht, MarAllure boasts with perfect combination of performance and power. She is built with a steel hull and comfortably cruises at 10 knots, reaching a maximum speed of 12 knots. Custom built, 41.78 m long, with 6 luxury equipped cabins accommodating 12 guests, catered by 8 crew members. Furthermore, with a wide selection of water toys, you'll never run out of fun activities. MarAllure's noticeable elegant, cream hull is not the only outstanding exterior feature she has to offer. There are plenty of spaces to socialize on deck, complete with a cushioned platform, under the hard top in the shade, and on a sunbathing-friendly stern. Guests on this luxurious sailing yacht can soak the sun on the luxurious flybridge, featuring a circular Jacuzzi, bar and BBQ. Marallure's guests enjoy 6 large double cabins with ensuite bathrooms, all full of natural light and modern textures. In fact, her layout offers a Master suite, two double cabins and two cabins that can operate as twins or doubles. Not to mention the main saloon, a stunning sight with its sophisticated interior including a dining area, bar, and lounge. It's a special experience to sip cocktails onboard this luxury sailing yacht, either up on the flybridge or escaping to the air-conditioned saloon. The 8-member crew will take special care of each guest's wish and make all your holiday dreams come true.