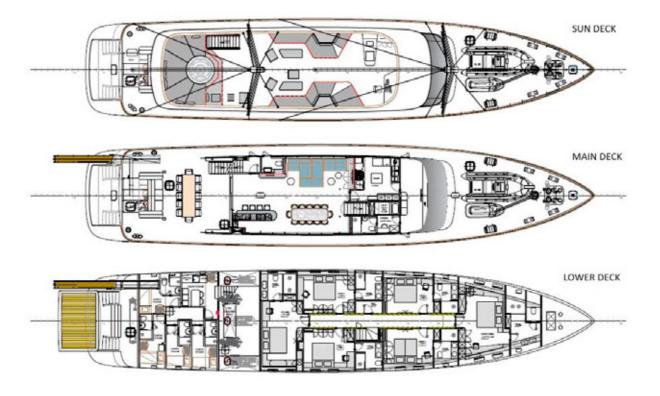

## **OVERVIEW**

A brand new luxury sailing yacht, MarAllure boasts with perfect combination of performance and power. She is built with a steel hull and comfortably cruises at 10 knots, reaching a maximum speed of 12 knots. Custom built, 41.78 m long, with 6 luxury equipped cabins accommodating 12 guests, catered by 8 crew members. Furthermore, with a wide selection of water toys, you'll never run out of fun activities. MarAllure's noticeable elegant, cream hull is not the only outstanding exterior feature she has to offer. There are plenty of spaces to socialize on deck, complete with a cushioned platform, under the hard top in the shade, and on a sunbathing-friendly stern. Guests on this luxurious sailing yacht can soak the sun on the luxurious flybridge, featuring a circular Jacuzzi, bar and BBQ. Marallure's guests enjoy 6 large double cabins with ensuite bathrooms, all full of natural light and modern textures. In fact, her layout offers a Master suite, two double cabins and two cabins that can operate as twins or doubles. Not to mention the main saloon, a stunning sight with its sophisticated interior including a dining area, bar, and lounge. It's a special experience to sip cocktails onboard this luxury sailing yacht, either up on the flybridge or escaping to the air-conditioned saloon. The 8-member crew will take special care of each guest's wish and make all your holiday dreams come true.

**Cruising speed** 10 knots

Fuel Consumption 90 Litres/ Hr

**Cabin configuration** 6 Double