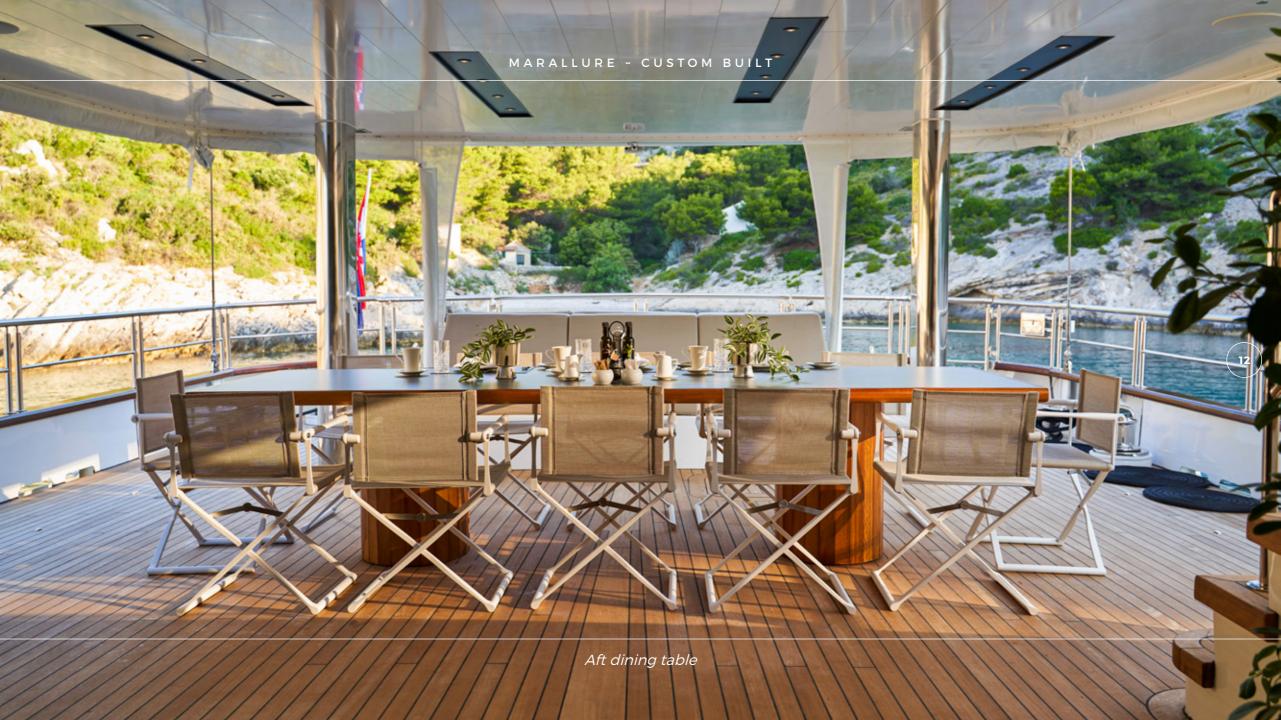

## **OVERVIEW**

A brand new luxury sailing yacht, MarAllure boasts with perfect combination of performance and power. She is built with a steel hull and comfortably cruises at 10 knots, reaching a maximum speed of 12 knots. Custom built, 41.78 m long, with 6 luxury equipped cabins accommodating 12 guests, catered by 8 crew members. Furthermore, with a wide selection of water toys, you'll never run out of fun activities. MarAllure's noticeable elegant, cream hull is not the only outstanding exterior feature she has to offer. There are plenty of spaces to socialize on deck, complete with a cushioned platform, under the hard top in the shade, and on a sunbathing-friendly stern. Guests on this luxurious sailing yacht can soak the sun on the luxurious flybridge, featuring a circular Jacuzzi, bar and BBQ. Marallure's guests enjoy 6 large double cabins with ensuite bathrooms, all full of natural light and modern textures. In fact, her layout offers a Master suite, two double cabins and two cabins that can operate as twins or doubles. Not to mention the main saloon, a stunning sight with its sophisticated interior including a dining area, bar, and lounge. It's a special experience to sip cocktails onboard this luxury sailing yacht, either up on the flybridge or escaping to the air-conditioned saloon. The 8-member crew will take special care of each guest's wish and make all your holiday dreams come true.