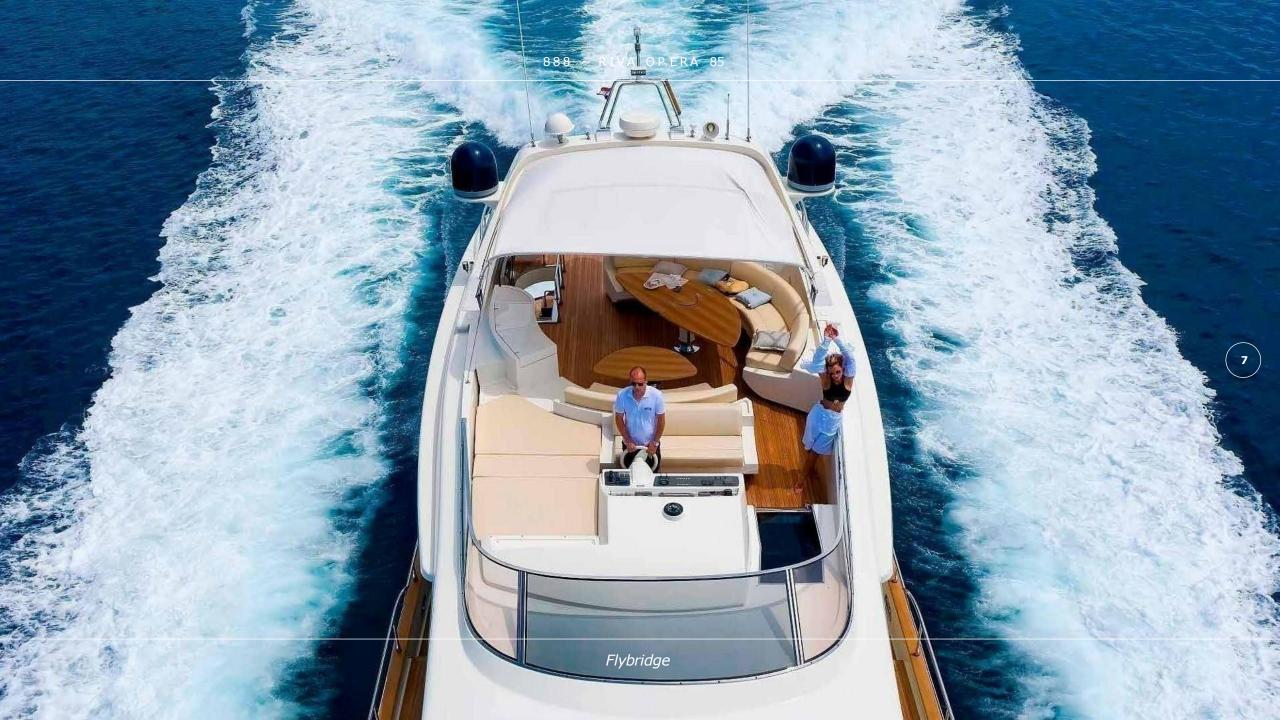

The luxury yacht Riva 85 "888" is the perfect combination of classic and modern, the best of both styles. On the flybridge, you can enjoy a shaded area decorated with faux leather furniture and a fold-down table. In addition, a barbecue grill and a refrigerator will provide you with the ultimate dose of pleasure. Likewise, the aft unshaded area is perfect for sunbathing and beautiful views of Croatian island gems. Bow sundeck with upholstered pillows is also an area enjoyed by sun lovers. Protected from the sun, you can enjoy al fresco dining on the aft deck of this Riva Yacht. On top of all, a teak table, upholstered faux leather bench and chairs will pamper you with comfort to the fullest.