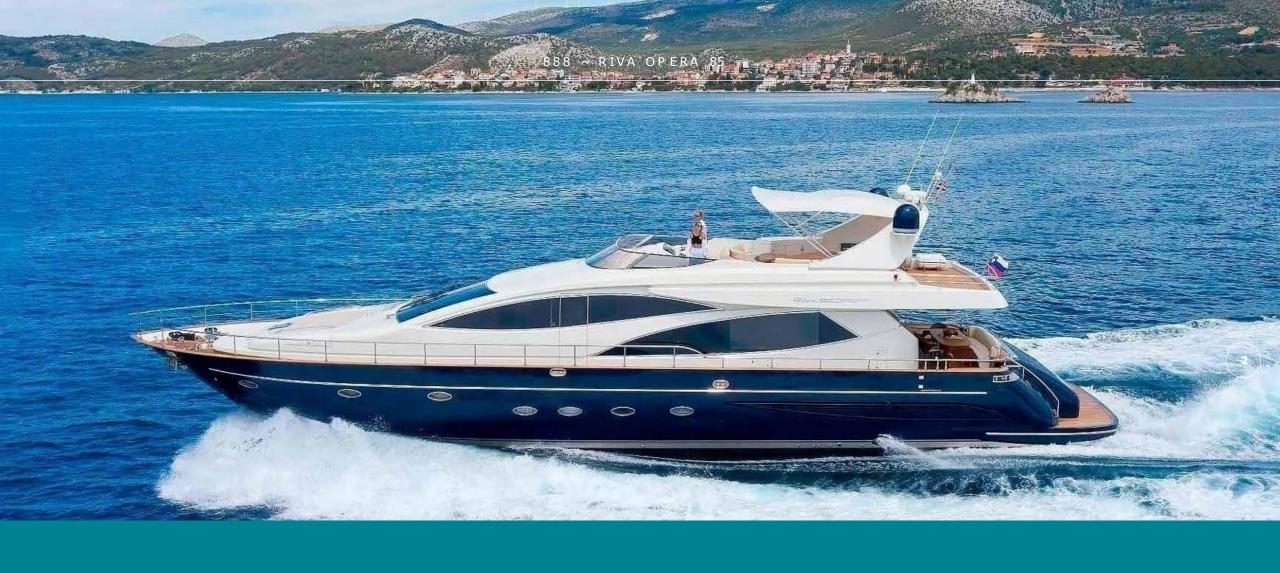

## **OVERVIEW**

Riva 85 '888' is a luxury yacht that will pamper you with comfort. She offers spacious outdoor and indoor areas and is adorned with an elegant design. With this in mind, we can declare this Riva Yacht is the perfect choice for family or friends. The 26-meter-long motor yacht Riva 85 '888' is the successor to its smaller version Riva 80. This redesigned Riva Yacht characterizes a larger cockpit, spacious windows and redecorated main bridge. Furthermore, she features impressive fly, more comfortable cabins and new hydraulic platform.

The luxury yacht Riva 85 "888" is the perfect combination of classic and modern, the best of both styles. On the flybridge, you can enjoy a shaded area decorated with faux leather furniture and a fold-down table. In addition, a barbecue grill and a refrigerator will provide you with the ultimate dose of pleasure. Likewise, the aft unshaded area is perfect for sunbathing and beautiful views of Croatian island gems. Bow sundeck with upholstered pillows is also an area enjoyed by sun lovers. Protected from the sun, you can enjoy al fresco dining on the aft deck of this Riva Yacht. On top of all, a teak table, upholstered faux leather bench and chairs will pamper you with comfort to the fullest.