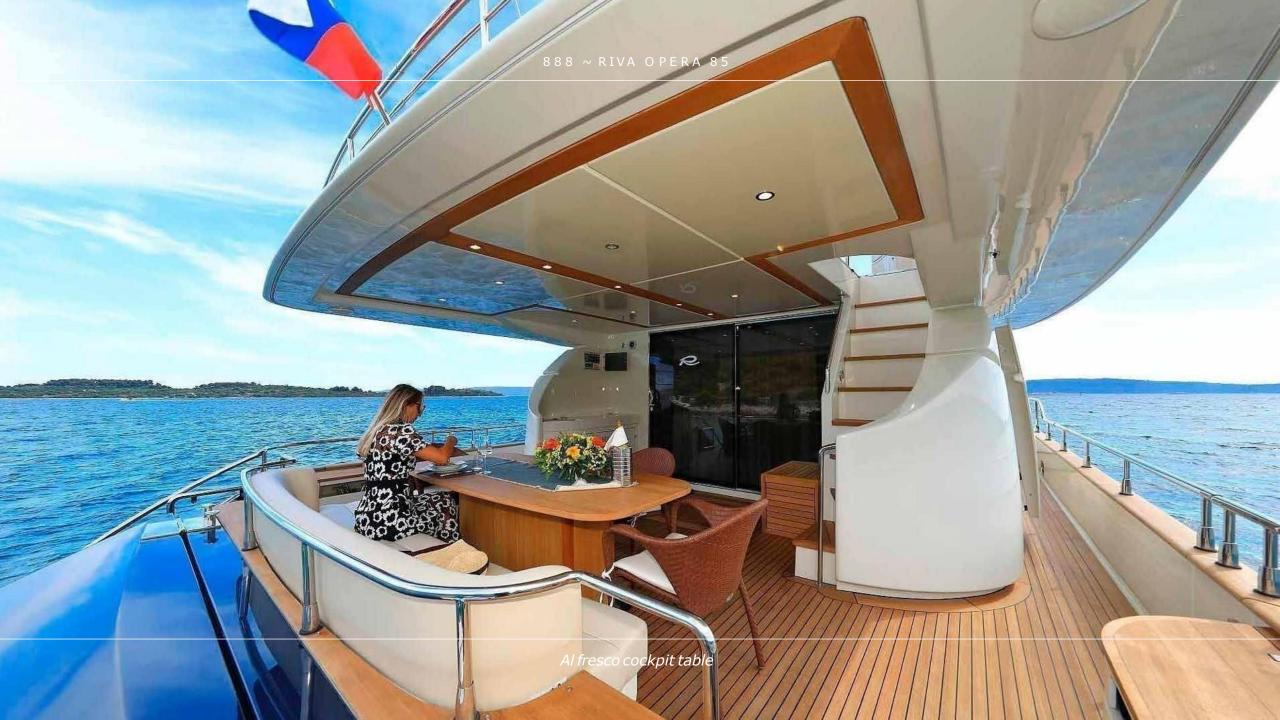

The luxury yacht Riva 85 "888" is the perfect combination of classic and modern, the best of both styles. On the flybridge, you can enjoy a shaded area decorated with faux leather furniture and a fold-down table. In addition, a barbecue grill and a refrigerator will provide you with the ultimate dose of pleasure. Likewise, the aft unshaded area is perfect for sunbathing and beautiful views of Croatian island gems. Bow sundeck with upholstered pillows is also an area enjoyed by sun lovers. Protected from the sun, you can enjoy al fresco dining on the aft deck of this Riva Yacht. On top of all, a teak table, upholstered faux leather bench and chairs will pamper you with comfort to the fullest.