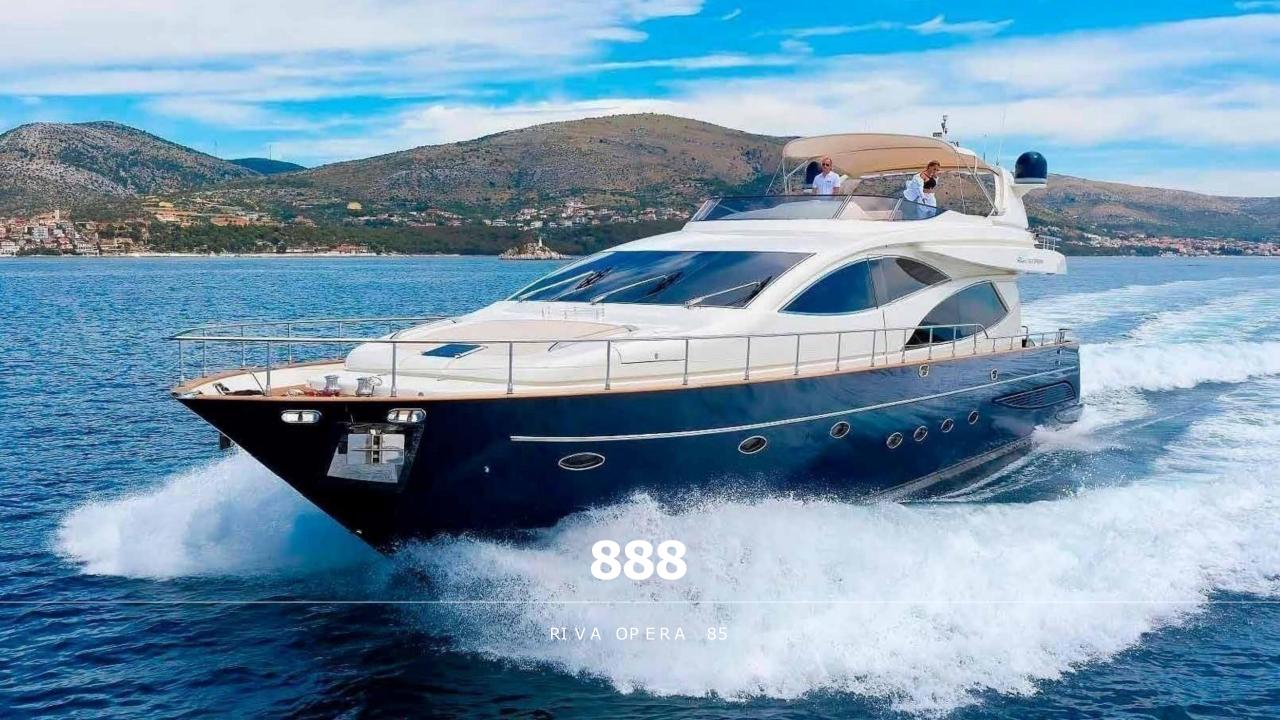

## **OVERVIEW**

Riva 85 '888' is a luxury yacht that will pamper you with comfort. She offers spacious outdoor and indoor areas and is adorned with an elegant design. With this in mind, we can declare this Riva Yacht is the perfect choice for family or friends. The 26-meter-long motor yacht Riva 85 '888' is the successor to its smaller version Riva 80. This redesigned Riva Yacht characterizes a larger cockpit, spacious windows and redecorated main bridge. Furthermore, she features impressive fly, more comfortable cabins and new hydraulic platform.

The luxury yacht Riva 85 "888" is the perfect combination of classic and modern, the best of both styles. On the flybridge, you can enjoy a shaded area decorated with faux leather furniture and a fold-down table. In addition, a barbecue grill and a refrigerator will provide you with the ultimate dose of pleasure. Likewise, the aft unshaded area is perfect for sunbathing and beautiful views of Croatian island gems. Bow sundeck with upholstered pillows is also an area enjoyed by sun lovers. Protected from the sun, you can enjoy al fresco dining on the aft deck of this Riva Yacht. On top of all, a teak table, upholstered faux leather bench and chairs will pamper you with comfort to the fullest.