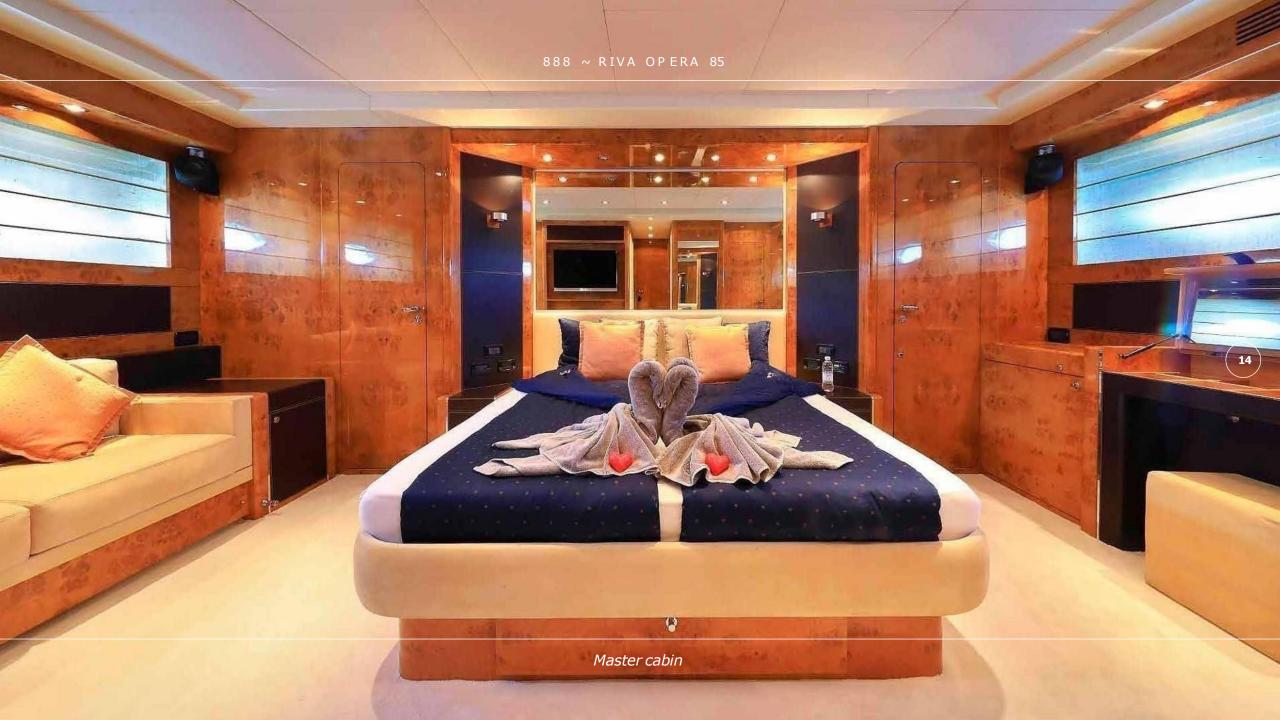

**Full beam Master Suite** 

Riva 85 '888' offers accommodation for 8 guests in four beautifully appointed cabins with en-suite bathrooms. She features the full-beam Master cabin with tub in the bathroom, the VIP cabin and two twin cabins. After all, beautiful furnishings and pastel soothing tones create a welcome atmosphere. The motor yacht Riva 85 '888' is also carrying 4 crew onboard to ensure a relaxed luxury yacht experience.