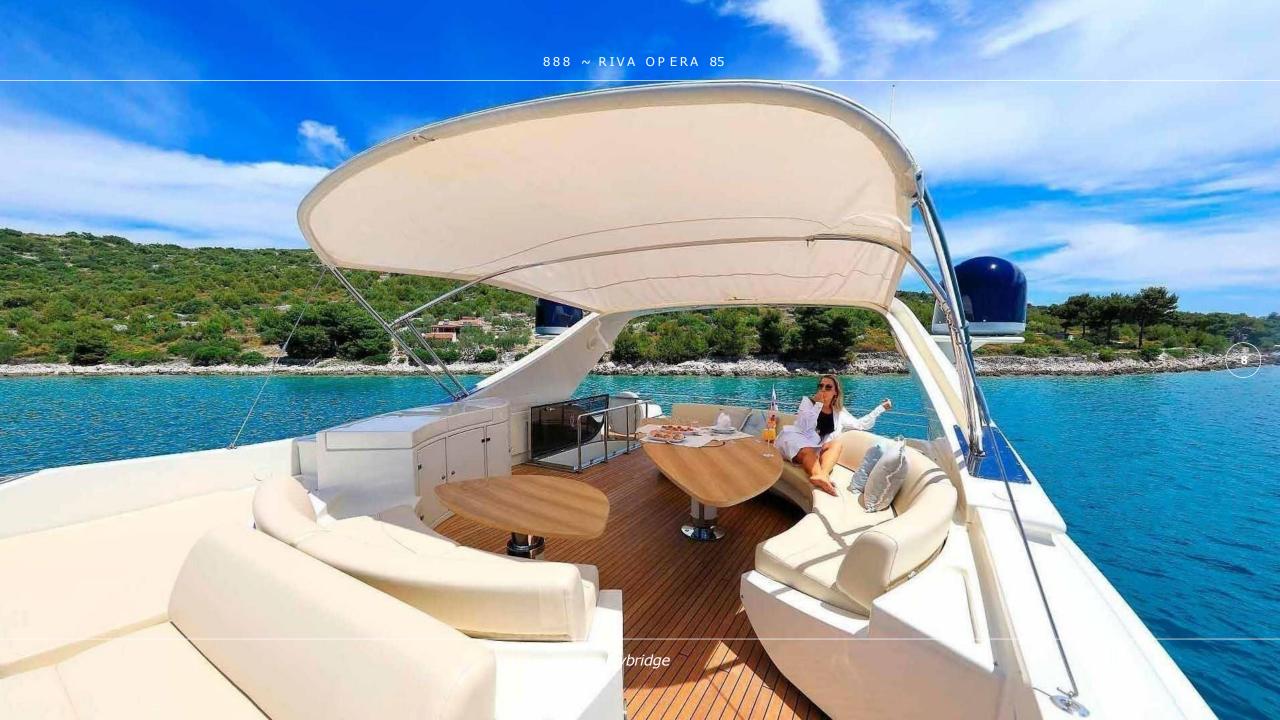

The luxury yacht Riva 85 "888" is the perfect combination of classic and modern, the best of both styles. On the flybridge, you can enjoy a shaded area decorated with faux leather furniture and a fold-down table. In addition, a barbecue grill and a refrigerator will provide you with the ultimate dose of pleasure. Likewise, the aft unshaded area is perfect for sunbathing and beautiful views of Croatian island gems. Bow sundeck with upholstered pillows is also an area enjoyed by sun lovers. Protected from the sun, you can enjoy al fresco dining on the aft deck of this Riva Yacht. On top of all, a teak table, upholstered faux leather bench and chairs will pamper you with comfort to the fullest.