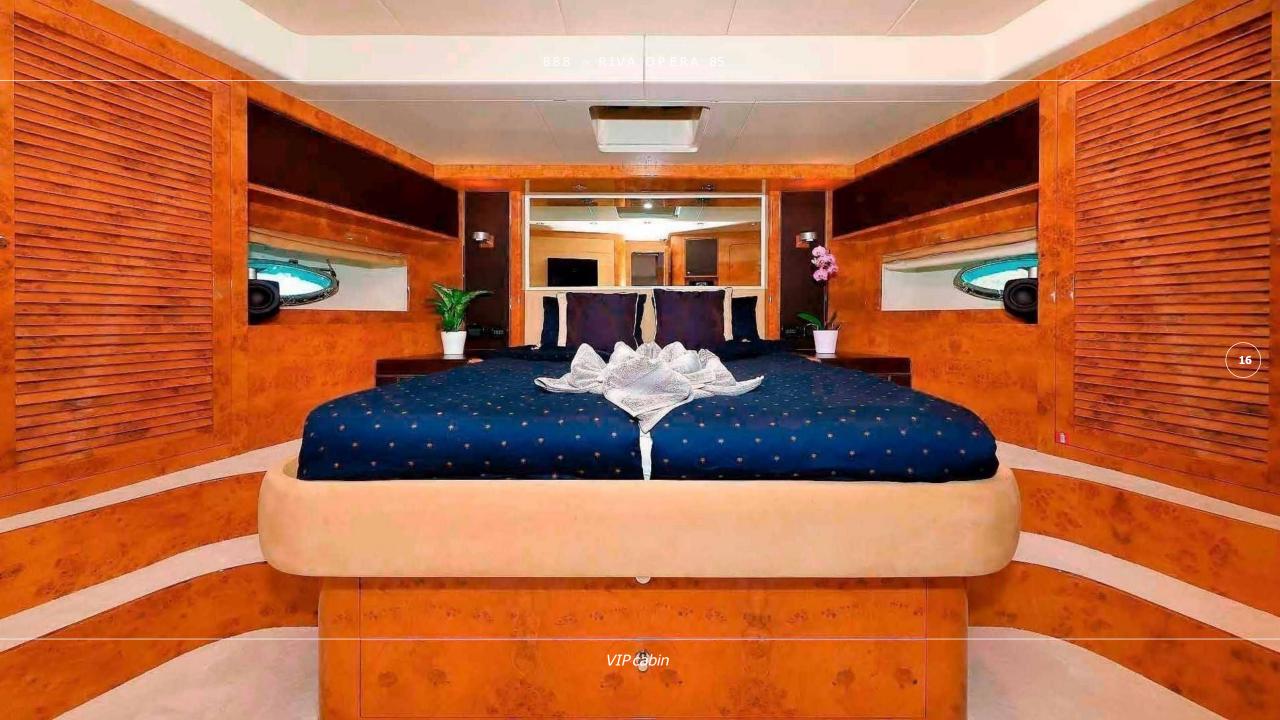

**Full beam Master Suite** 

Riva 85 '888' offers accommodation for 8 guests in four beautifully appointed cabins with en-suite bathrooms. She features the full-beam Master cabin with tub in the bathroom, the VIP cabin and two twin cabins. After all, beautiful furnishings and pastel soothing tones create a welcome atmosphere. The motor yacht Riva 85 '888' is also carrying 4 crew onboard to ensure a relaxed luxury yacht experience.