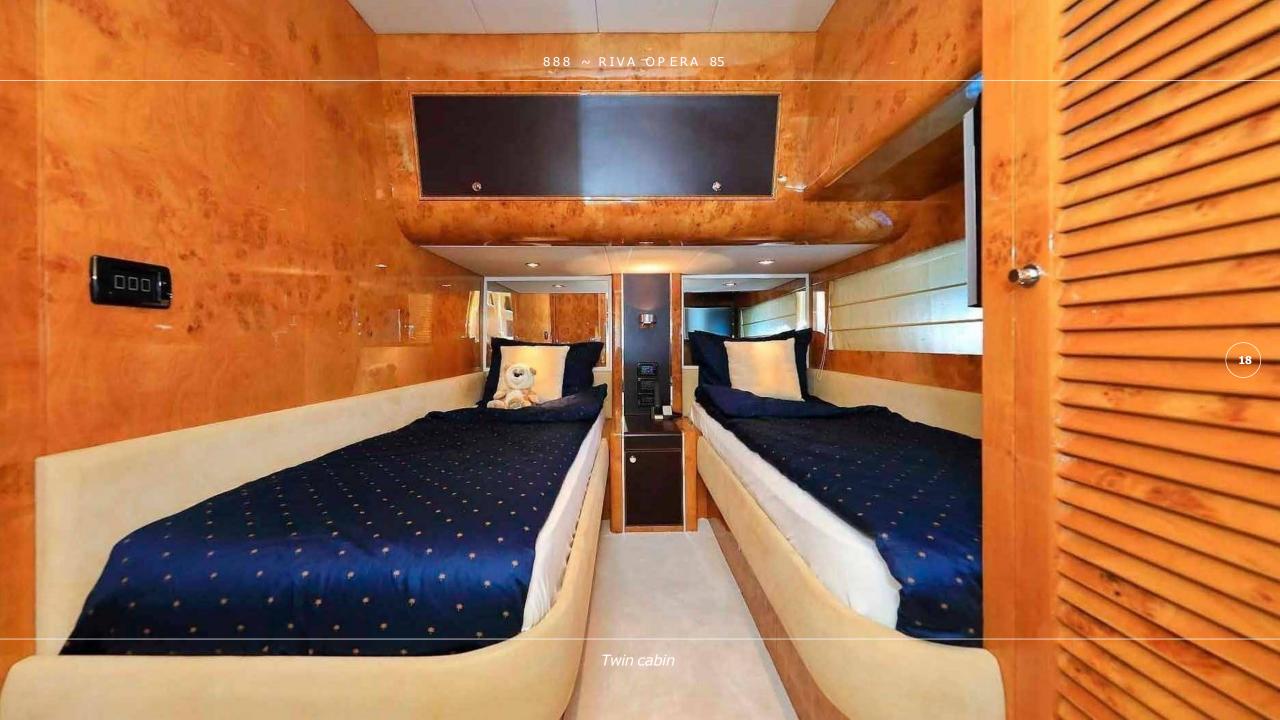

Riva 85 '888' offers accommodation for 8 guests in four beautifully appointed cabins with en-suite bathrooms. She features the full-beam Master cabin with tub in the bathroom, the VIP cabin and two twin cabins. After all, beautiful furnishings and pastel soothing tones create a welcome atmosphere. The motor yacht Riva 85 '888' is also carrying 4 crew onboard to ensure a relaxed luxury yacht experience.