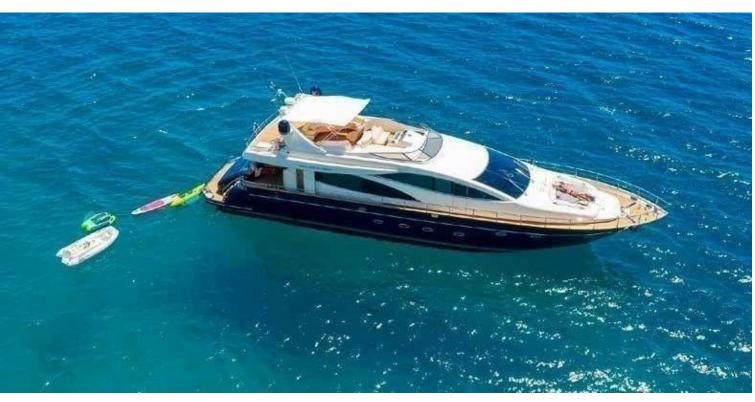

## **OVERVIEW**

Riva 85 '888' is a luxury yacht that will pamper you with comfort. She offers spacious outdoor and indoor areas and is adorned with an elegant design. With this in mind, we can declare this Riva Yacht is the perfect choice for family or friends. The 26-meter-long motor yacht Riva 85 '888' is the successor to its smaller version Riva 80. This redesigned Riva Yacht characterizes a larger cockpit, spacious windows and redecorated main bridge. Furthermore, she features impressive fly, more comfortable cabins and new hydraulic platform.

The luxury yacht Riva 85 "888" is the perfect combination of classic and modern, the best of both styles. On the flybridge, you can enjoy a shaded area decorated with faux leather furniture and a fold-down table. In addition, a barbecue grill and a refrigerator will provide you with the ultimate dose of pleasure. Likewise, the aft unshaded area is perfect for sunbathing and beautiful views of Croatian island gems. Bow sundeck with upholstered pillows is also an area enjoyed by sun lovers. Protected from the sun, you can enjoy al fresco dining on the aft deck of this Riva Yacht. On top of all, a teak table, upholstered faux leather bench and chairs will pamper you with comfort to the fullest.