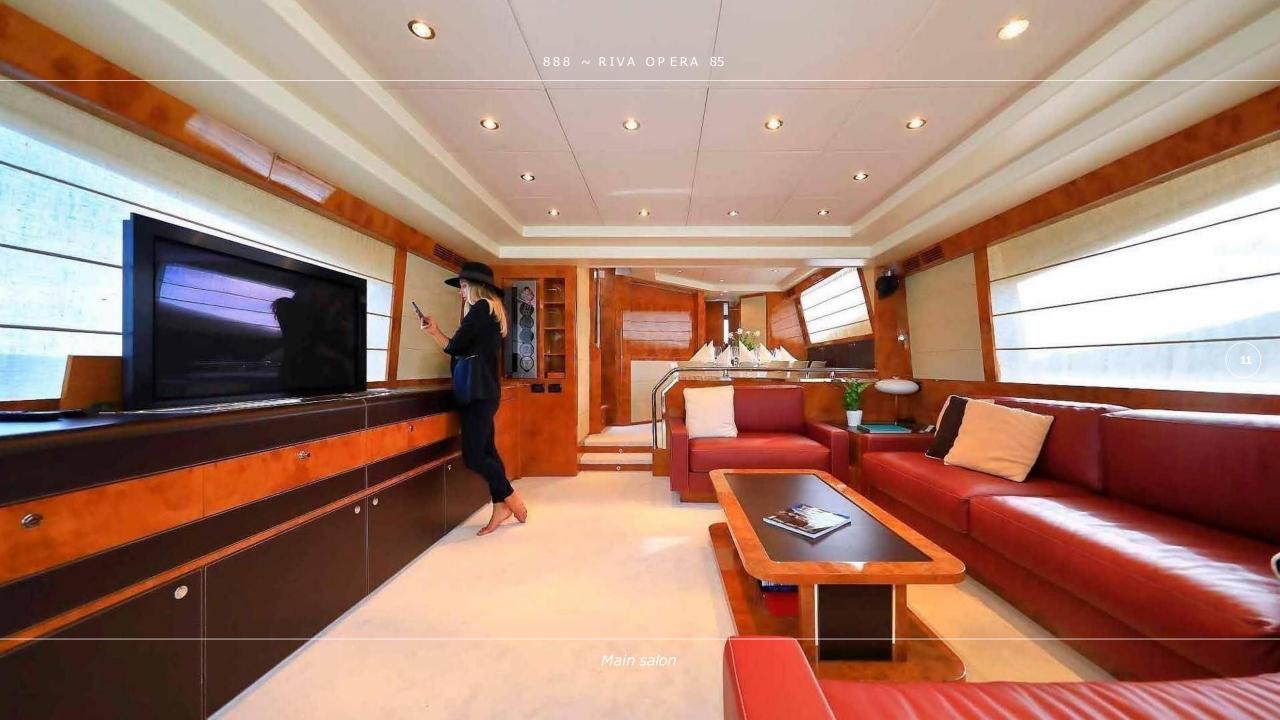

## **OVERVIEW**

Riva 85 '888' is a luxury yacht that will pamper you with comfort. She offers spacious outdoor and indoor areas and is adorned with an elegant design. With this in mind, we can declare this Riva Yacht is the perfect choice for family or friends. The 26-meter-long motor yacht Riva 85 '888' is the successor to its smaller version Riva 80. This redesigned Riva Yacht characterizes a larger cockpit, spacious windows and redecorated main bridge. Furthermore, she features impressive fly, more comfortable cabins and new hydraulic platform.

The luxury yacht Riva 85 "888" is the perfect combination of classic and modern, the best of both styles. On the flybridge, you can enjoy a shaded area decorated with faux leather furniture and a fold-down table. In addition, a barbecue grill and a refrigerator will provide you with the ultimate dose of pleasure. Likewise, the aft unshaded area is perfect for sunbathing and beautiful views of Croatian island gems. Bow sundeck with upholstered pillows is also an area enjoyed by sun lovers. Protected from the sun, you can enjoy al fresco dining on the aft deck of this Riva Yacht. On top of all, a teak table, upholstered faux leather bench and chairs will pamper you with comfort to the fullest.