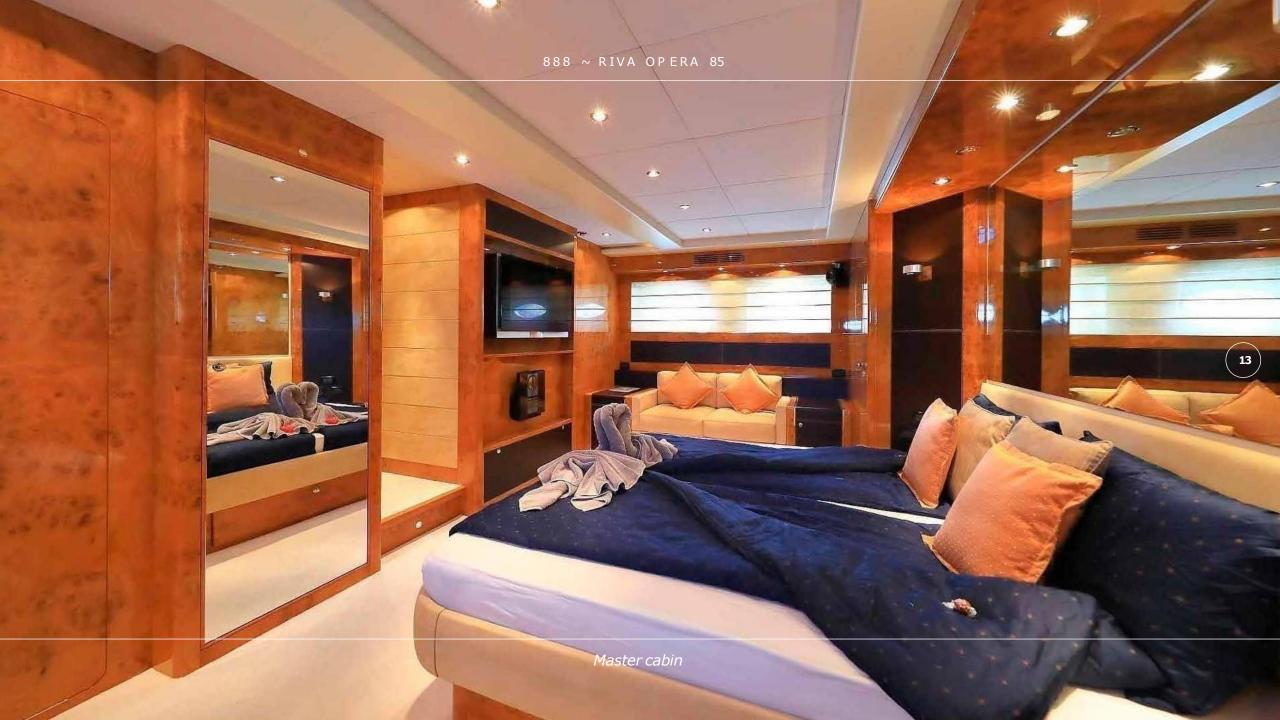

**Full beam Master Suite** 

Riva 85 '888' offers accommodation for 8 guests in four beautifully appointed cabins with en-suite bathrooms. She features the full-beam Master cabin with tub in the bathroom, the VIP cabin and two twin cabins. After all, beautiful furnishings and pastel soothing tones create a welcome atmosphere. The motor yacht Riva 85 '888' is also carrying 4 crew onboard to ensure a relaxed luxury yacht experience.