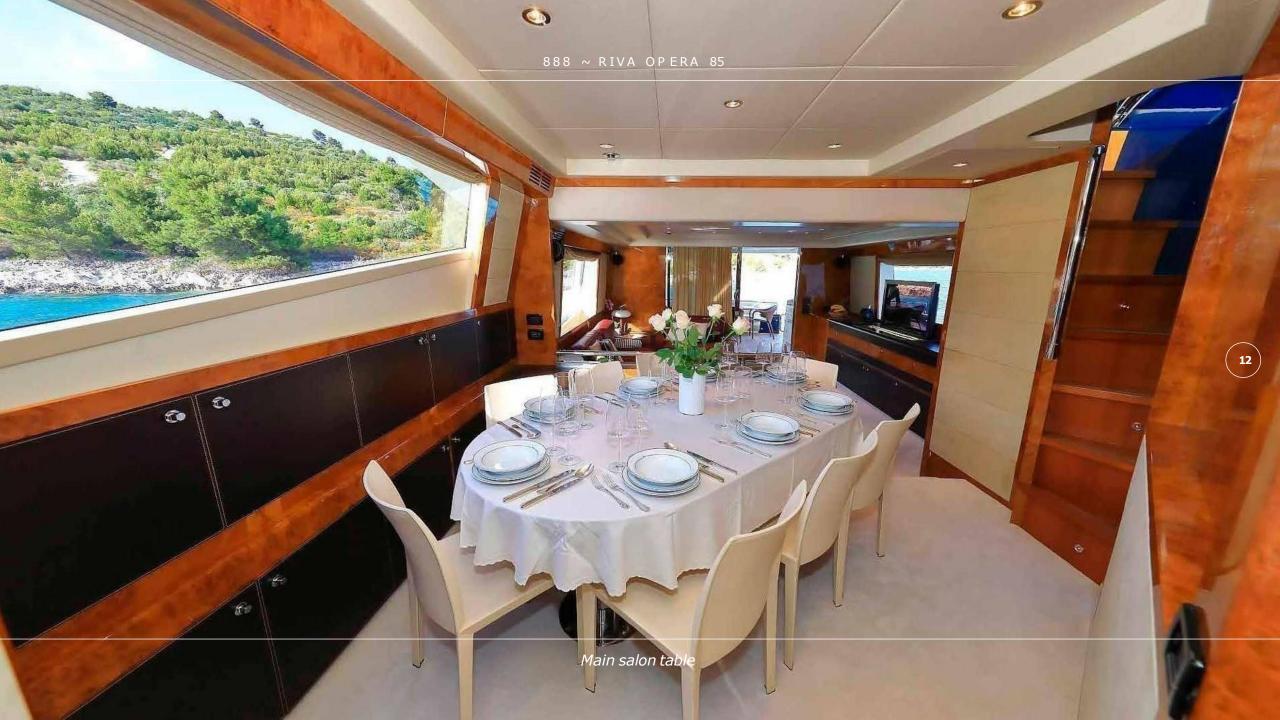

The luxury yacht Riva 85 "888" is the perfect combination of classic and modern, the best of both styles. On the flybridge, you can enjoy a shaded area decorated with faux leather furniture and a fold-down table. In addition, a barbecue grill and a refrigerator will provide you with the ultimate dose of pleasure. Likewise, the aft unshaded area is perfect for sunbathing and beautiful views of Croatian island gems. Bow sundeck with upholstered pillows is also an area enjoyed by sun lovers. Protected from the sun, you can enjoy al fresco dining on the aft deck of this Riva Yacht. On top of all, a teak table, upholstered faux leather bench and chairs will pamper you with comfort to the fullest.