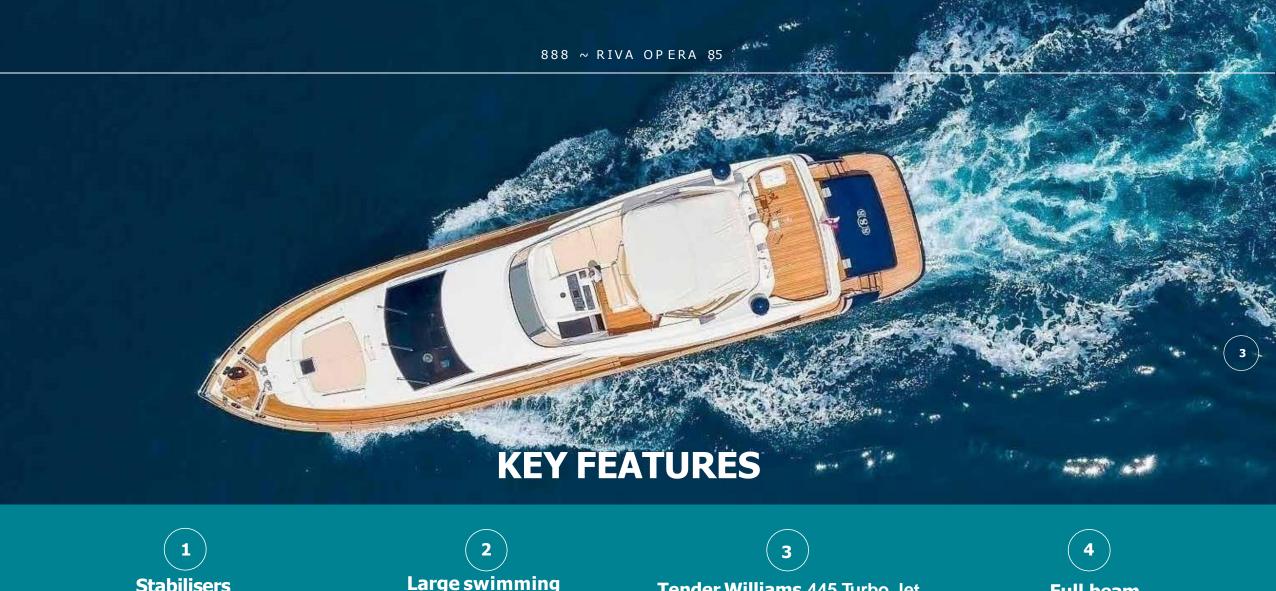

Loa 26.02 m (85'4") Beam 6.2 m (20'4") Draft 2 m (6'8") Built 2006 Refit 2024
Builder Riva Guests 8 Cabins 4 Crew 4 Speed 24 knots

**Stabilisers** underway **Large swimming** platform

**Tender Williams 445 Turbo Jet** 

## **TENDER & SEA TOYS**

Tender Williams 445 Turbo Jet •Wakeboard •Waterskies • 1x SUP • Banana • 2 x Sea Bob F5 • Jet Ski