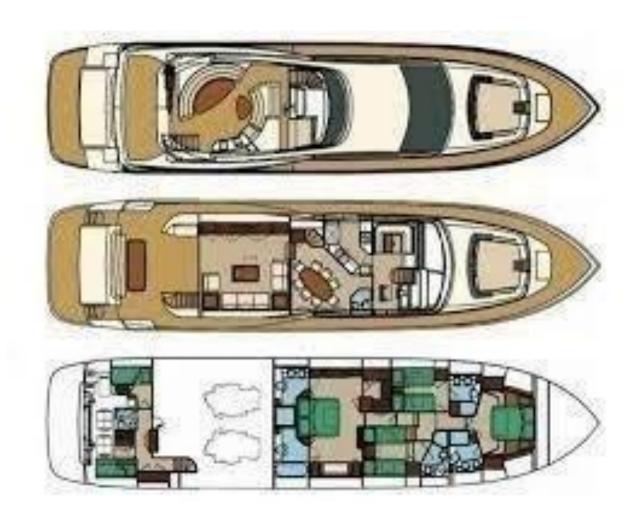

Loa 26.02 m (85'4") Beam 6.2 m (20'4") Draft 2 m (6'8") Built 2006 Refit 2024
Builder Riva Guests 8 Cabins 4 Crew 4 Speed 24 knots

**Stabilisers** underway **Large swimming** platform

**Tender Williams 445 Turbo Jet** 

Riva 85 '888' offers accommodation for 8 guests in four beautifully appointed cabins with en-suite bathrooms. She features the full-beam Master cabin with tub in the bathroom, the VIP cabin and two twin cabins. After all, beautiful furnishings and pastel soothing tones create a welcome atmosphere. The motor yacht Riva 85 '888' is also carrying 4 crew onboard to ensure a relaxed luxury yacht experience.

## **TECHNICAL SPECIFICATIONS**

**Length:** 26.02 m (85'4")

**Beam:** 6.2 m (20'4")

**Draft:** 2 m (6'8")

**Built:** 2006

**Refit:** 2024

**Builder:** Riva

Flag:Slovenia

**Hull construction:** GRP

**Hull configuration:** Planing hull

Number of guests: 8

Number of crew: 4

Number of cabins: 4

Cabin configuration: 2 double, 2 twin

**Bed configuration:** 2 queen, 4 single

**Engines:** 2 x MTU 16V 2000 M91