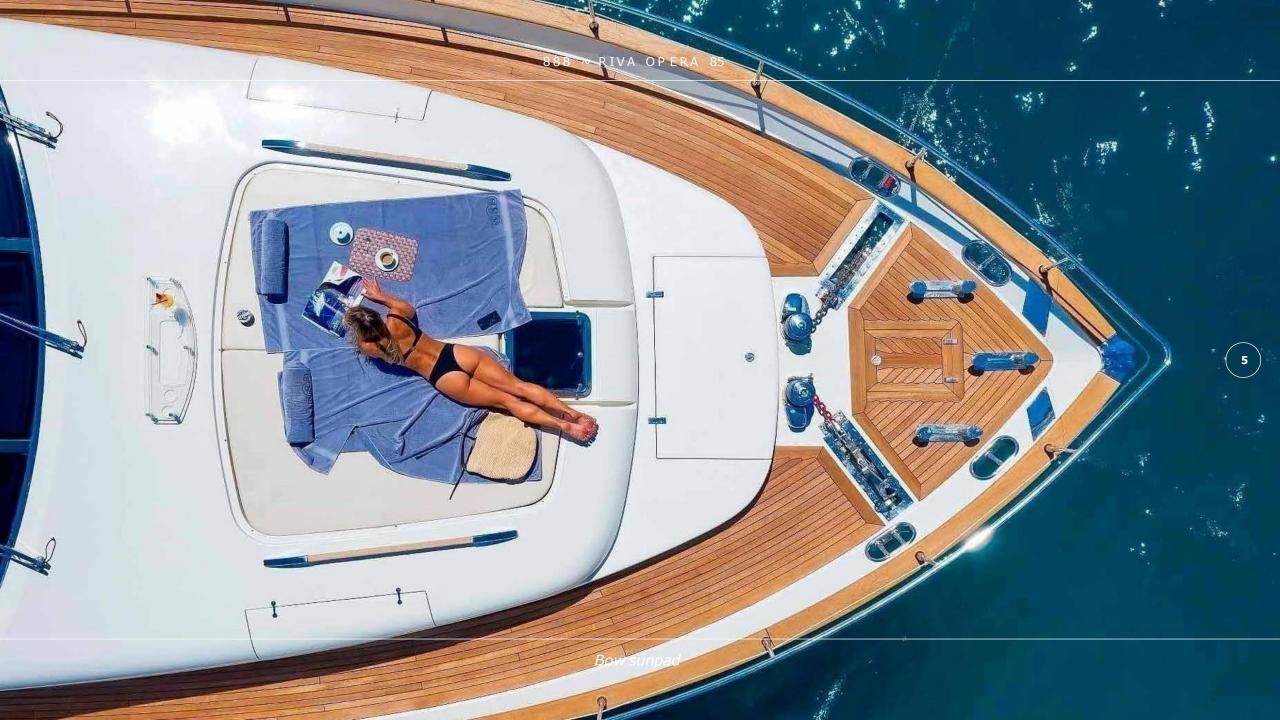

The luxury yacht Riva 85 "888" is the perfect combination of classic and modern, the best of both styles. On the flybridge, you can enjoy a shaded area decorated with faux leather furniture and a fold-down table. In addition, a barbecue grill and a refrigerator will provide you with the ultimate dose of pleasure. Likewise, the aft unshaded area is perfect for sunbathing and beautiful views of Croatian island gems. Bow sundeck with upholstered pillows is also an area enjoyed by sun lovers. Protected from the sun, you can enjoy al fresco dining on the aft deck of this Riva Yacht. On top of all, a teak table, upholstered faux leather bench and chairs will pamper you with comfort to the fullest.

A spacious swim platform, coated with teak, is the perfect overture for enjoying the sea and water toys. Find out for yourself what makes Riva85 '888'a real queen of the sea.