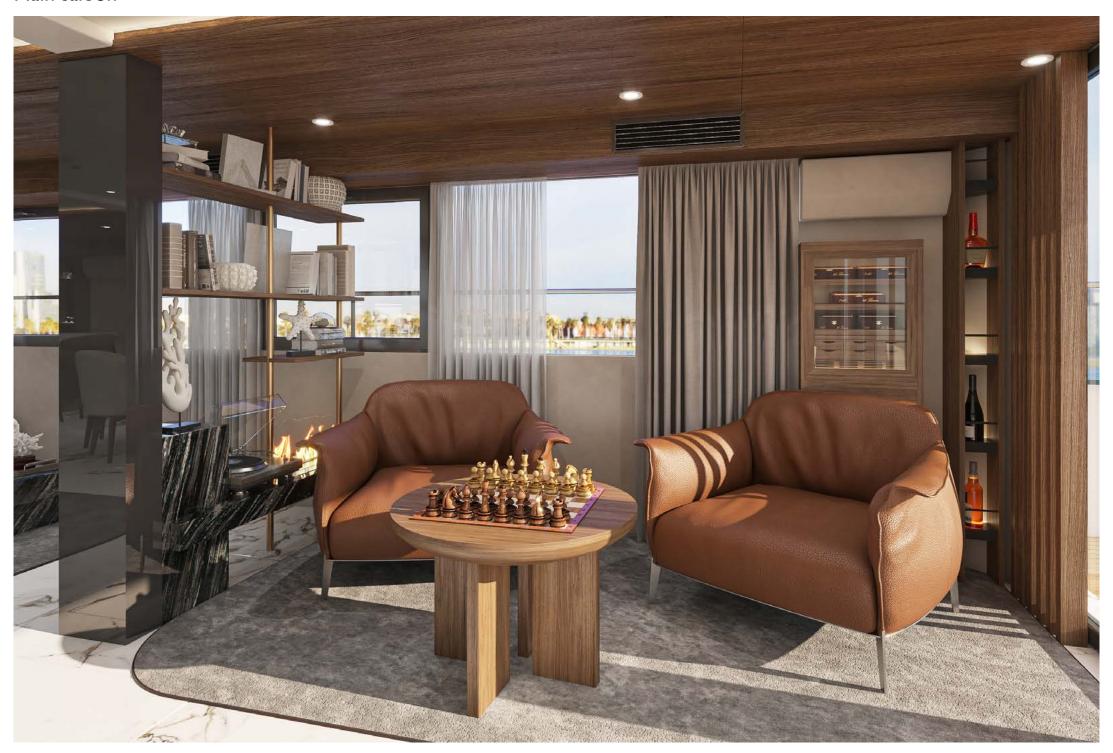

Her impressive main saloon has two dining tables, able to host 24 guests at a sitting, with an adjoining informal lounge area where guests can relax with a pre-dinner drink from the bar. If guests wish to dine outside and enjoy the beautiful surroundings, there are two dining tables on the upper deck, also seating 24 guests. The sundeck is the perfect space for entertaining guests, whether sunbathing, resting beside the Jacuzzi or lounging by the bar area. For those who prefer an informal setting it boasts its own BBQ area, earthen pizza oven, and even an outdoor cinema, making it the perfect spot sit back and enjoy the on board entertainment.

AETERNA is dedicated to delivering the ultimate in relaxation and wellness for her guests. They can relax in the spa and wellness room with a massage or other treatment of their choice. On the lower deck you will also find an additional indoor cinema which is perfect for a cosy night in. This stunning yacht is able to cater to everyone, keeping you and your guests entertained and engaged throughout.