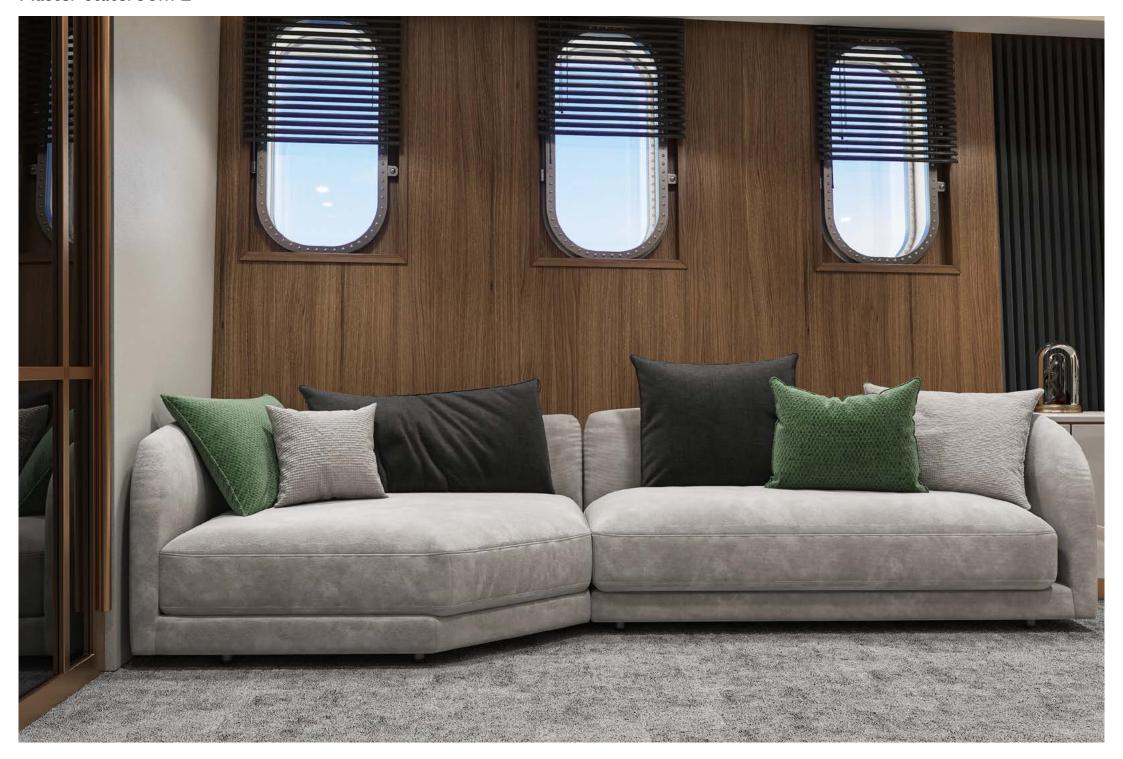

#### **UPPER DECK**

I x full beam master stateroom, with a centreline king size bed, large Smart TV, a walk-in wardrobe, luxurious seating area and his and hers en suite with showers.

#### MAIN DECK

I x full beam master stateroom to the aft, with a king size bed, large Smart TV, walk-in wardrobe, seating area and separate his and hers en suite with showers.  $2 \times 2 \times 10^{-5}$  x master staterooms with king size beds, large Smart TVs, luxurious sofas and separate his and her en suite with showers.