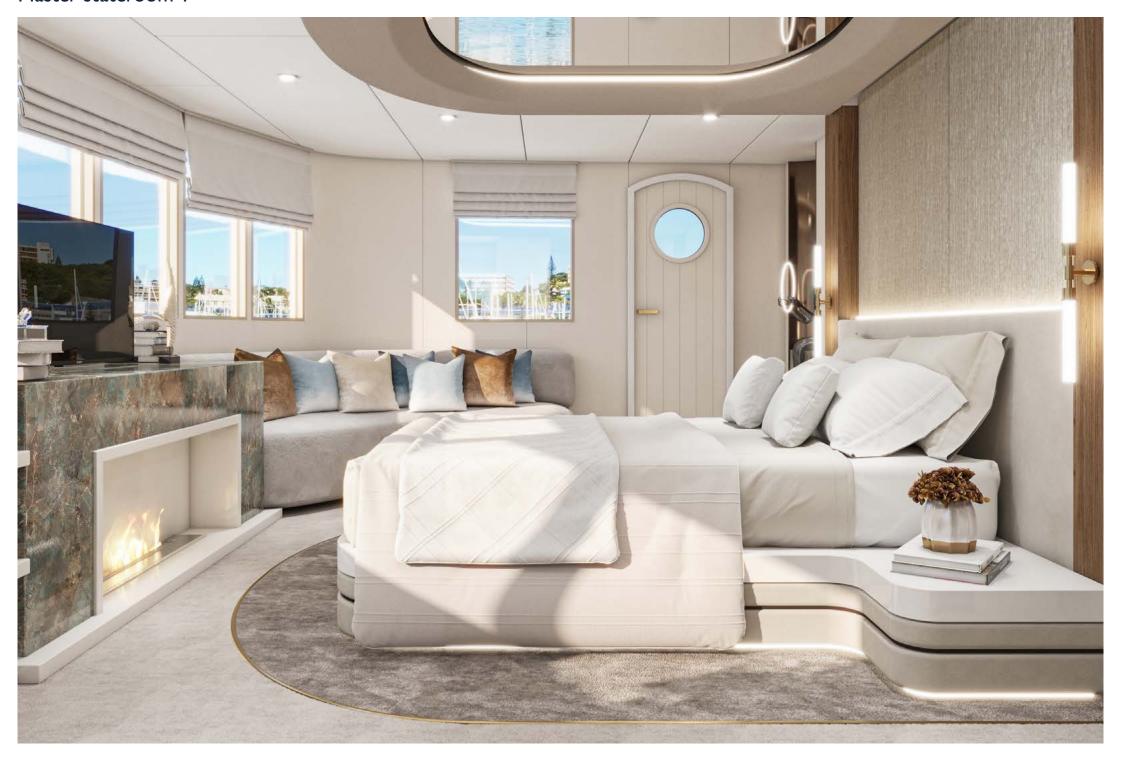

#### **UPPER DECK**

I x full beam master stateroom, with a centreline king size bed, large Smart TV, a walk-in wardrobe, luxurious seating area and his and hers en suite with showers.

#### MAIN DECK

I x full beam master stateroom to the aft, with a king size bed, large Smart TV, walk-in wardrobe, seating area and separate his and hers en suite with showers.  $2 \times 2 \times 10^{-5}$  x master staterooms with king size beds, large Smart TVs, luxurious sofas and separate his and her en suite with showers.