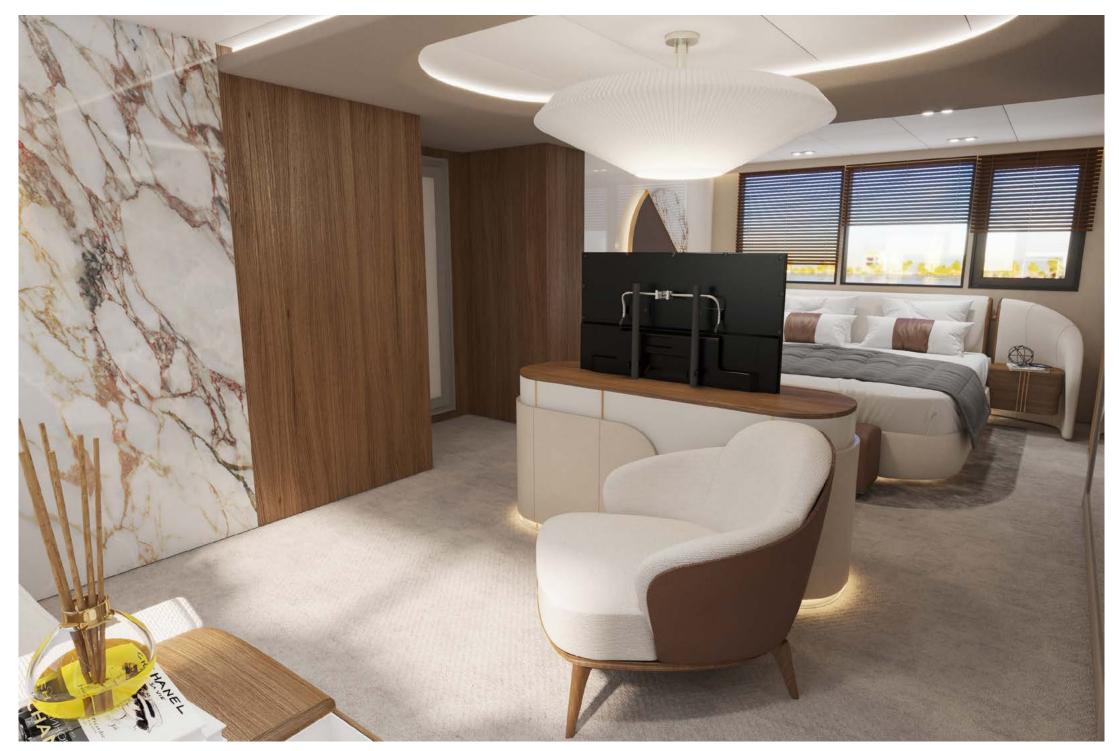

#### **UPPER DECK**

I x full beam master stateroom, with a centreline king size bed, large Smart TV, a walk-in wardrobe, luxurious seating area and his and hers en suite with showers.

#### MAIN DECK

I x full beam master stateroom to the aft, with a king size bed, large Smart TV, walk-in wardrobe, seating area and separate his and hers en suite with showers.  $2 \times 2 \times 10^{-5}$  x master staterooms with king size beds, large Smart TVs, luxurious sofas and separate his and her en suite with showers.