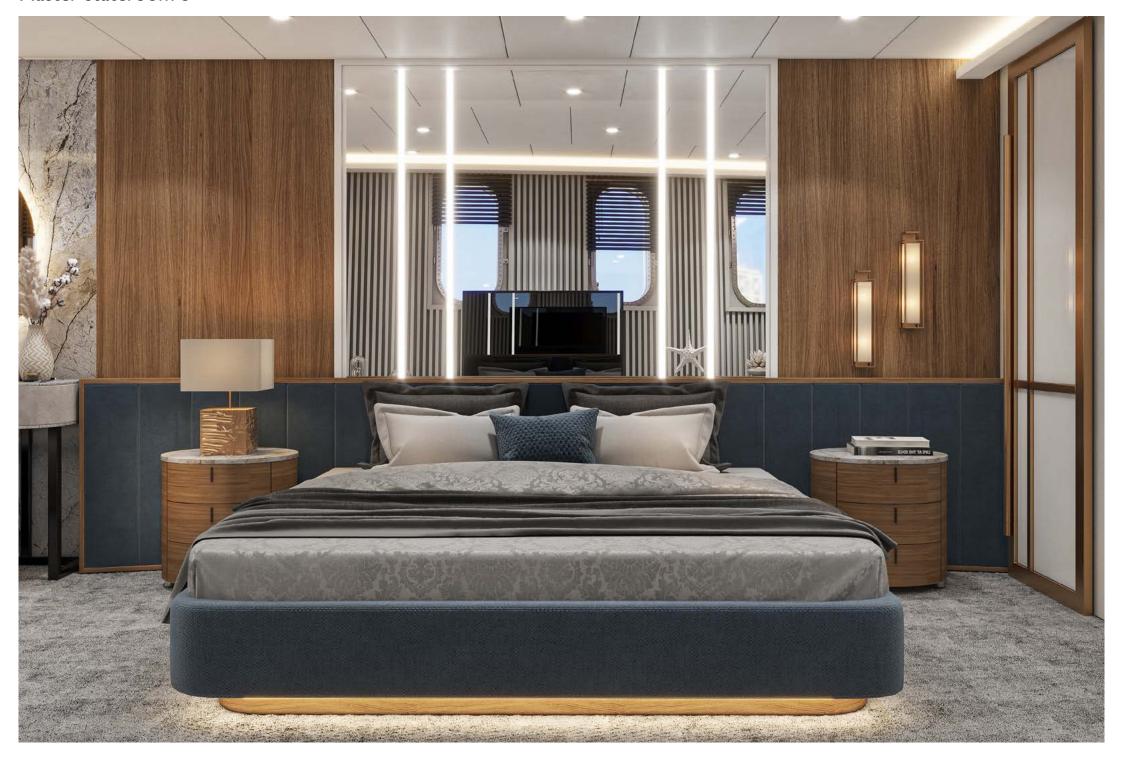

#### **UPPER DECK**

I x full beam master stateroom, with a centreline king size bed, large Smart TV, a walk-in wardrobe, luxurious seating area and his and hers en suite with showers.

#### MAIN DECK

I x full beam master stateroom to the aft, with a king size bed, large Smart TV, walk-in wardrobe, seating area and separate his and hers en suite with showers.  $2 \times 2 \times 10^{-5}$  x master staterooms with king size beds, large Smart TVs, luxurious sofas and separate his and her en suite with showers.