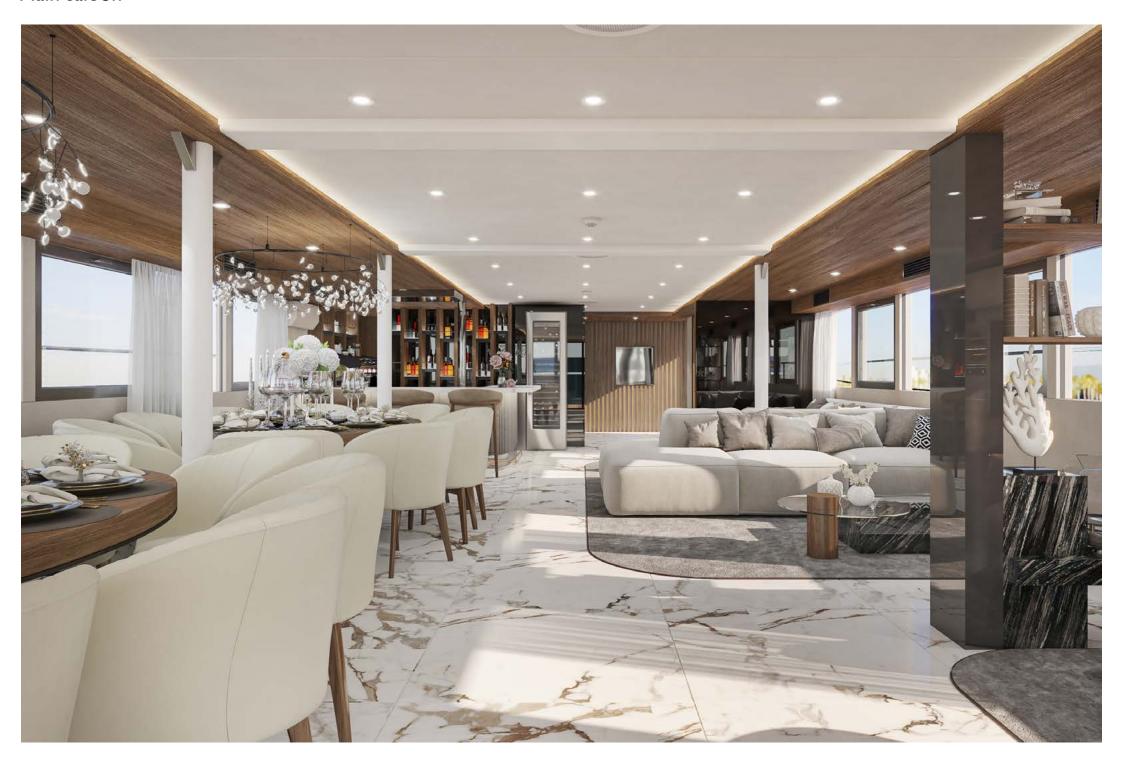

Her impressive main saloon has two dining tables, able to host 24 guests at a sitting, with an adjoining informal lounge area where guests can relax with a pre-dinner drink from the bar. If guests wish to dine outside and enjoy the beautiful surroundings, there are two dining tables on the upper deck, also seating 24 guests. The sundeck is the perfect space for entertaining guests, whether sunbathing, resting beside the Jacuzzi or lounging by the bar area. For those who prefer an informal setting it boasts its own BBQ area, earthen pizza oven, and even an outdoor cinema, making it the perfect spot sit back and enjoy the on board entertainment.

## Main saloon

## Main saloon

Fine dining in main saloon

## Lounge area in main saloon

# Lounge area in main saloon