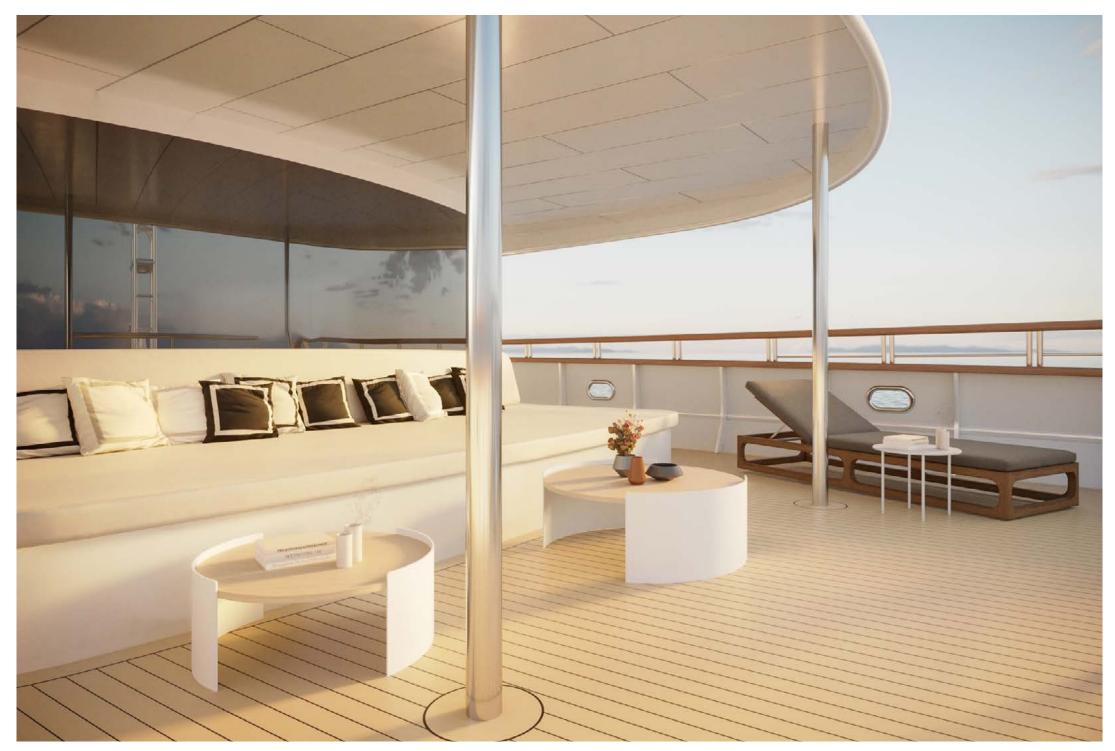

Her impressive main saloon has two dining tables, able to host 24 guests at a sitting, with an adjoining informal lounge area where guests can relax with a pre-dinner drink from the bar. If guests wish to dine outside and enjoy the beautiful surroundings, there are two dining tables on the upper deck, also seating 24 guests. The sundeck is the perfect space for entertaining guests, whether sunbathing, resting beside the Jacuzzi or lounging by the bar area. For those who prefer an informal setting it boasts its own BBQ area, earthen pizza oven, and even an outdoor cinema, making it the perfect spot sit back and enjoy the on board entertainment.

# Sundeck

# Sundeck seating area