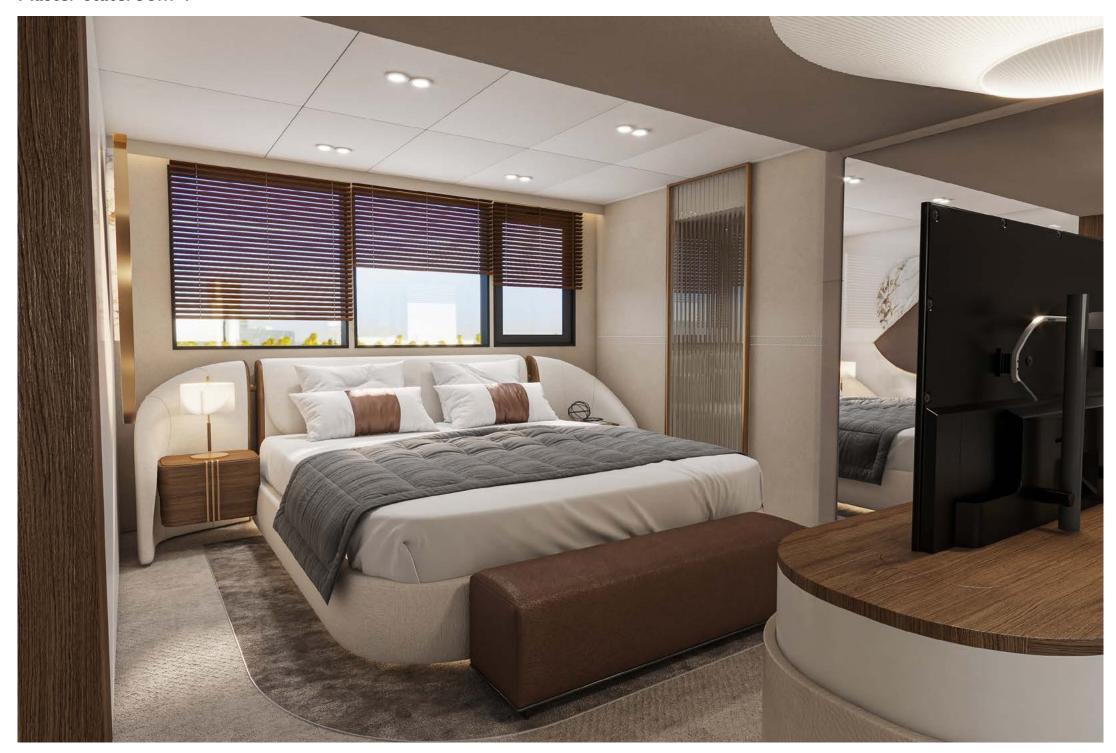

#### **UPPER DECK**

I x full beam master stateroom, with a centreline king size bed, large Smart TV, a walk-in wardrobe, luxurious seating area and his and hers en suite with showers.

#### MAIN DECK

I x full beam master stateroom to the aft, with a king size bed, large Smart TV, walk-in wardrobe, seating area and separate his and hers en suite with showers.  $2 \times 2 \times 10^{-5}$  x master staterooms with king size beds, large Smart TVs, luxurious sofas and separate his and her en suite with showers.