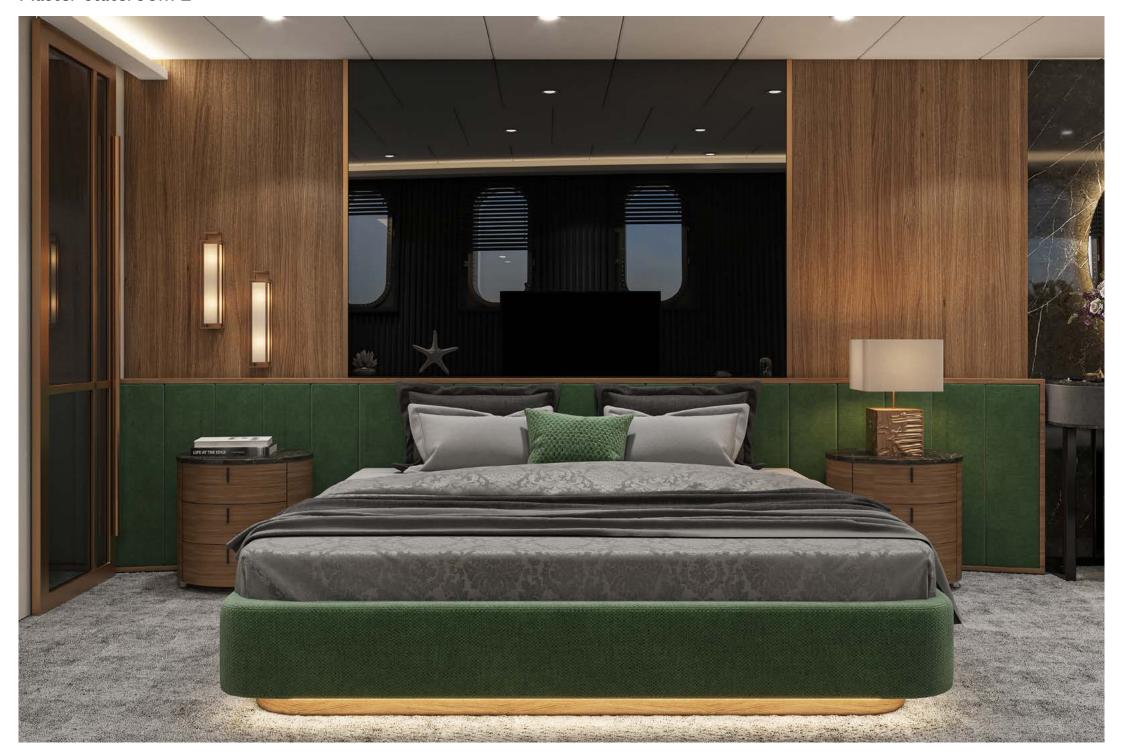

#### MAIN DECK

I x full beam master stateroom to the aft, with a king size bed, large Smart TV, walk-in wardrobe, seating area and separate his and hers en suite with showers.  $2 \times 2 \times 10^{-5}$  x master staterooms with king size beds, large Smart TVs, luxurious sofas and separate his and her en suite with showers.

2 x twin staterooms, with Smart TV and with en suite with shower.