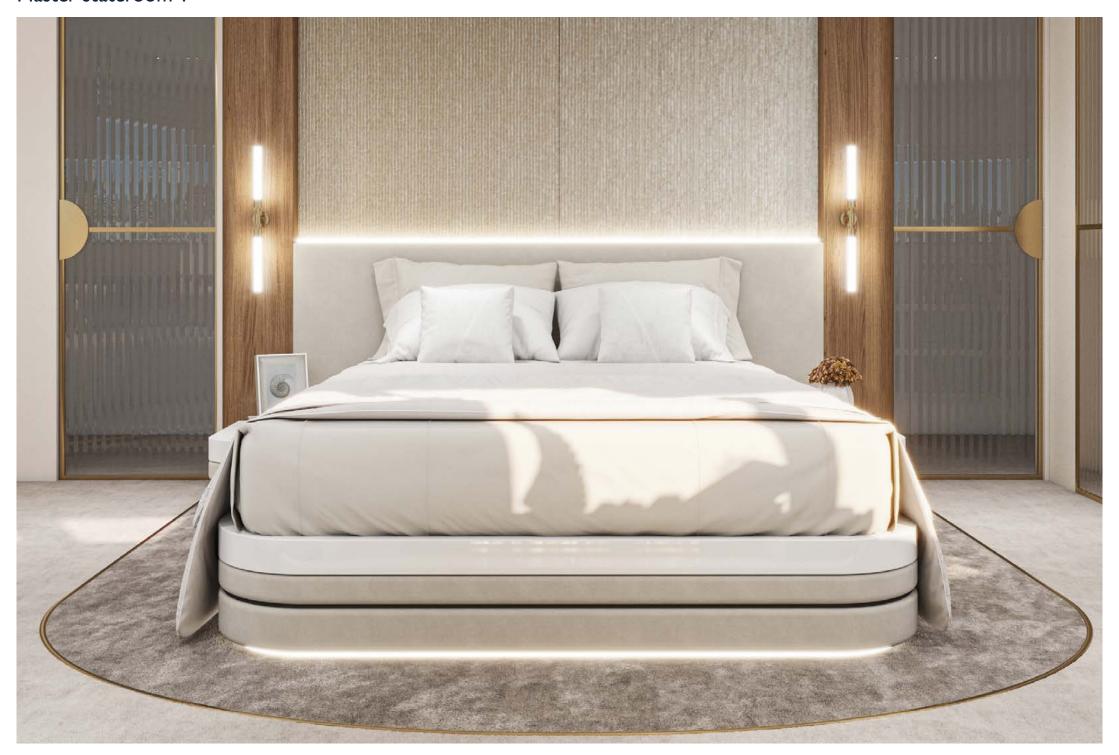

#### **UPPER DECK**

I x full beam master stateroom, with a centreline king size bed, large Smart TV, a walk-in wardrobe, luxurious seating area and his and hers en suite with showers.

#### MAIN DECK

I x full beam master stateroom to the aft, with a king size bed, large Smart TV, walk-in wardrobe, seating area and separate his and hers en suite with showers.  $2 \times 2 \times 10^{-5}$  x master staterooms with king size beds, large Smart TVs, luxurious sofas and separate his and her en suite with showers.