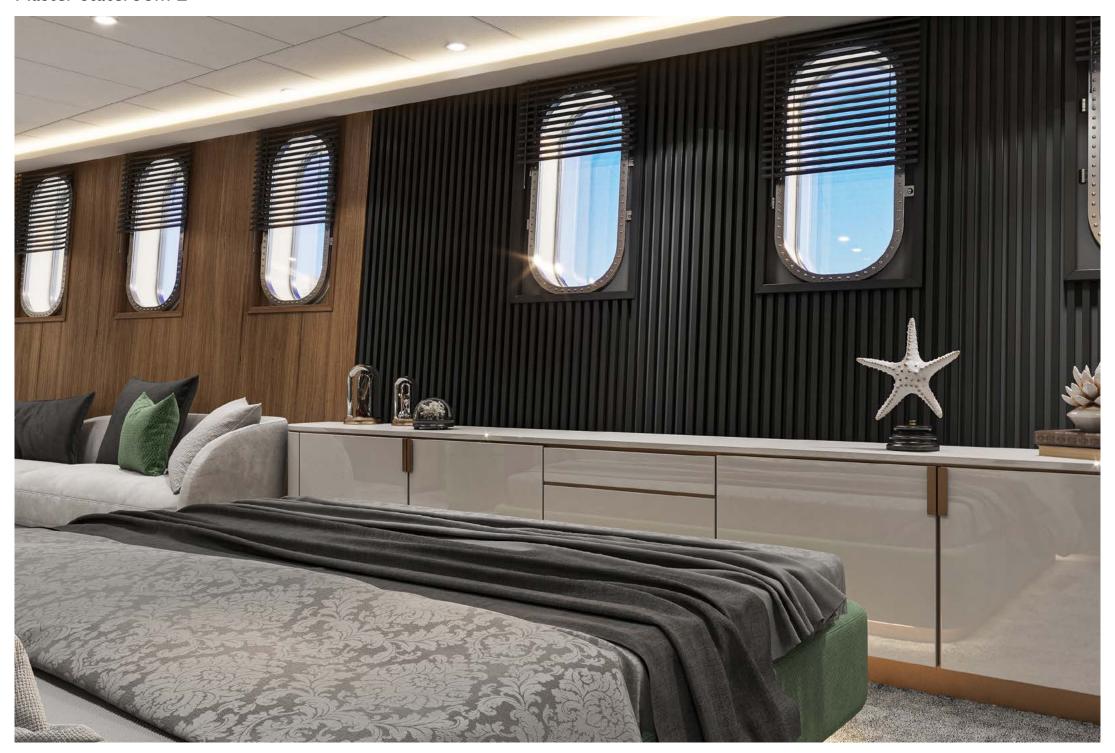

#### **UPPER DECK**

I x full beam master stateroom, with a centreline king size bed, large Smart TV, a walk-in wardrobe, luxurious seating area and his and hers en suite with showers.

#### MAIN DECK

I x full beam master stateroom to the aft, with a king size bed, large Smart TV, walk-in wardrobe, seating area and separate his and hers en suite with showers.  $2 \times 2 \times 10^{-5}$  x master staterooms with king size beds, large Smart TVs, luxurious sofas and separate his and her en suite with showers.