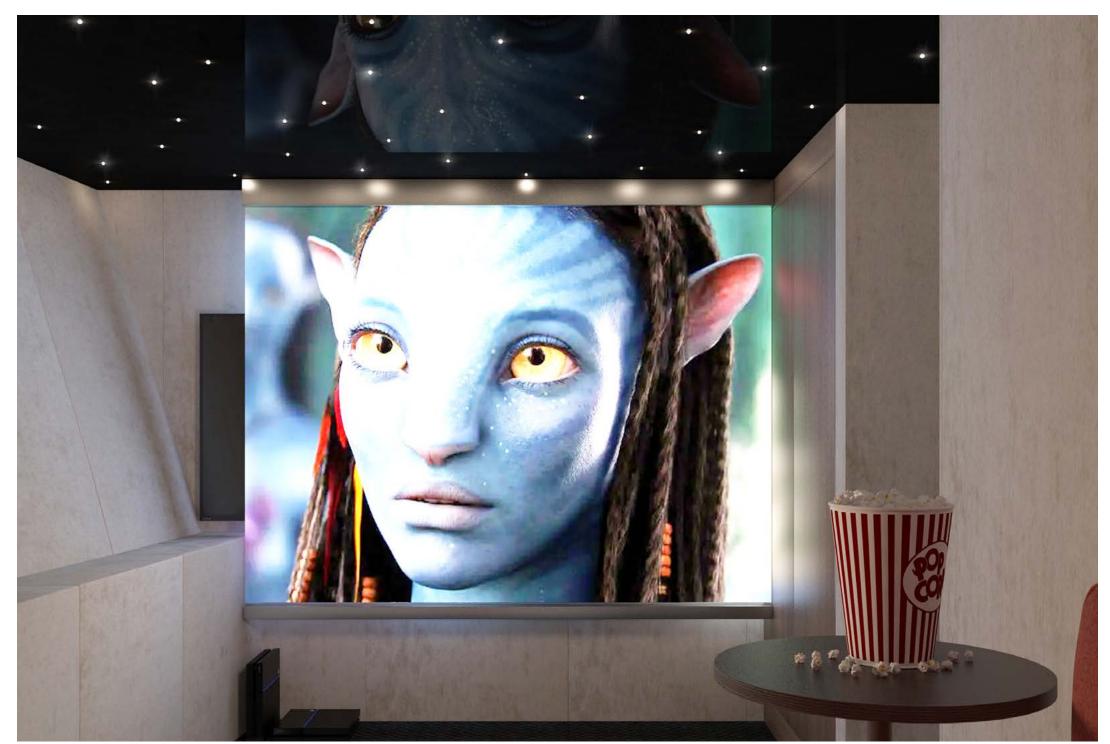

AETERNA is dedicated to delivering the ultimate in relaxation and wellness for her guests. They can relax in the spa and wellness room with a massage or other treatment of their choice. On the lower deck you will also find an additional indoor cinema which is perfect for a cosy night in. This stunning yacht is able to cater to everyone, keeping you and your guests entertained and engaged throughout.

# AV EQUIPMENT & OTHER FACILITIES

- Sundeck Jacuzzi
- BBQ and pizza oven on sundeck
- Smart TVs in each cabin with satellite TV
- Indoor and outdoor cinema
- Playstation
- Indoor and outdoor sound system
- WiFi internet 4G/5G

## Main saloon wine cellar

Cinema on lower deck

Cinema on lower deck

Cinema on lower deck