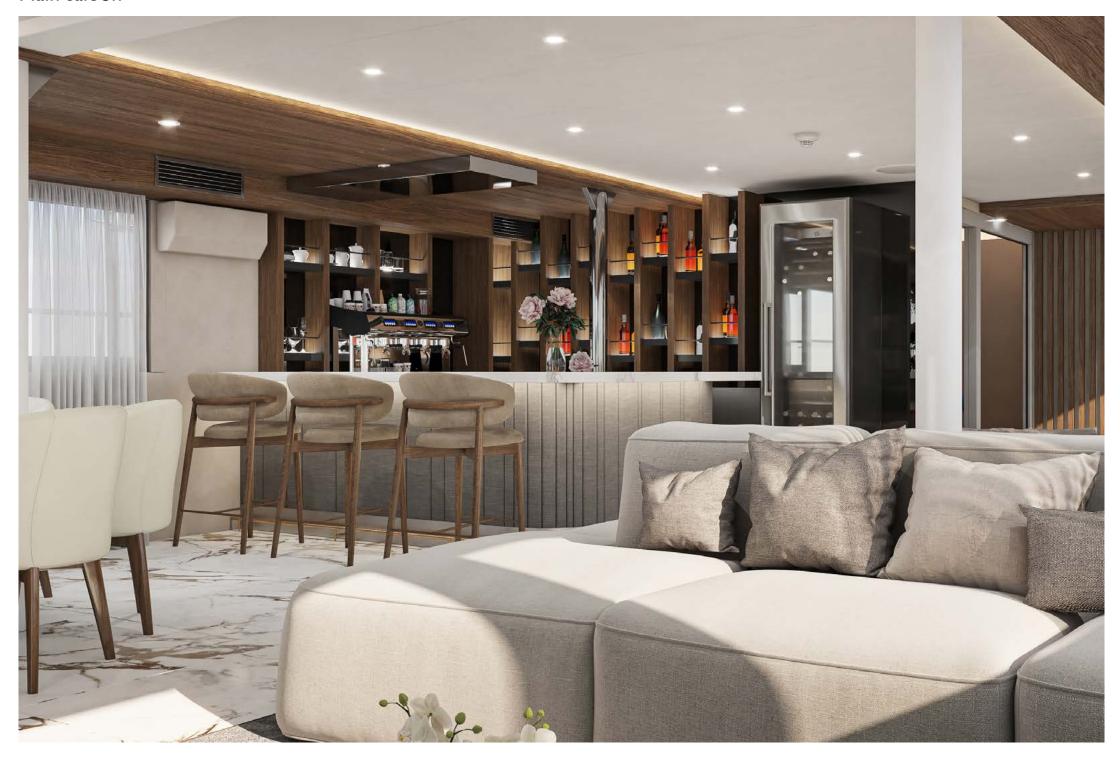

Her impressive main saloon has two dining tables, able to host 24 guests at a sitting, with an adjoining informal lounge area where guests can relax with a pre-dinner drink from the bar. If guests wish to dine outside and enjoy the beautiful surroundings, there are two dining tables on the upper deck, also seating 24 guests. The sundeck is the perfect space for entertaining guests, whether sunbathing, resting beside the Jacuzzi or lounging by the bar area. For those who prefer an informal setting it boasts its own BBQ area, earthen pizza oven, and even an outdoor cinema, making it the perfect spot sit back and enjoy the on board entertainment.

## Main saloon

## Main saloon

Fine dining in main saloon

## Lounge area in main saloon

# Lounge area in main saloon