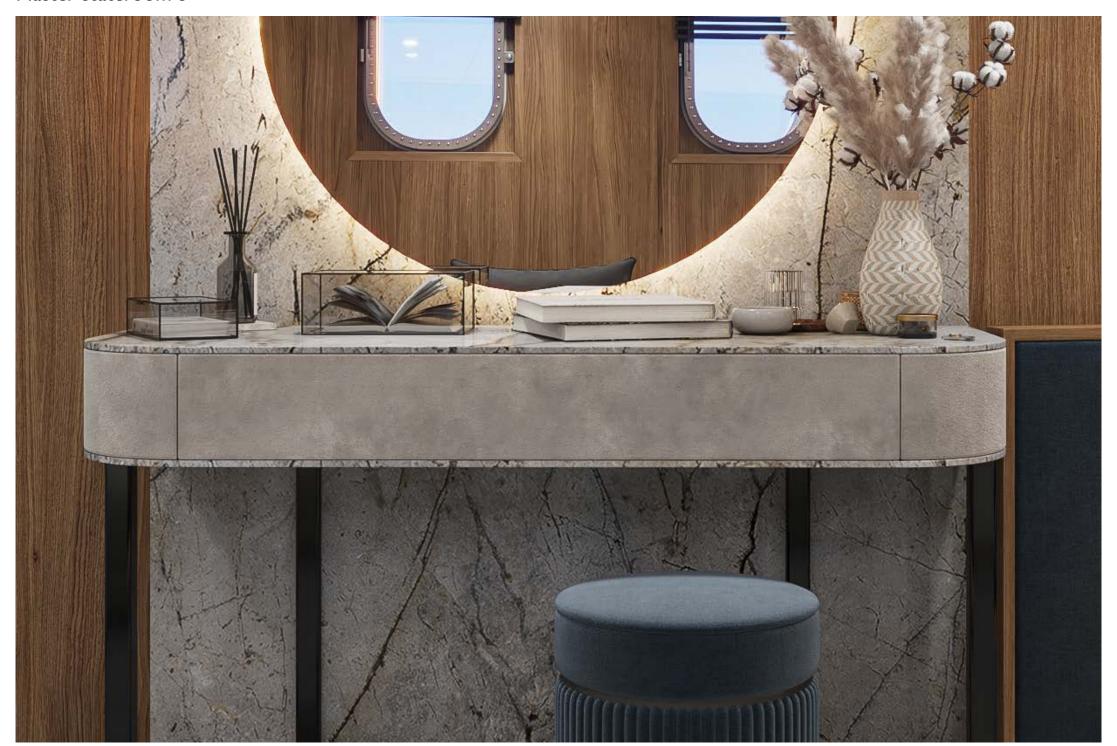

#### **UPPER DECK**

I x full beam master stateroom, with a centreline king size bed, large Smart TV, a walk-in wardrobe, luxurious seating area and his and hers en suite with showers.

#### MAIN DECK

I x full beam master stateroom to the aft, with a king size bed, large Smart TV, walk-in wardrobe, seating area and separate his and hers en suite with showers.  $2 \times 2 \times 10^{-5}$  x master staterooms with king size beds, large Smart TVs, luxurious sofas and separate his and her en suite with showers.