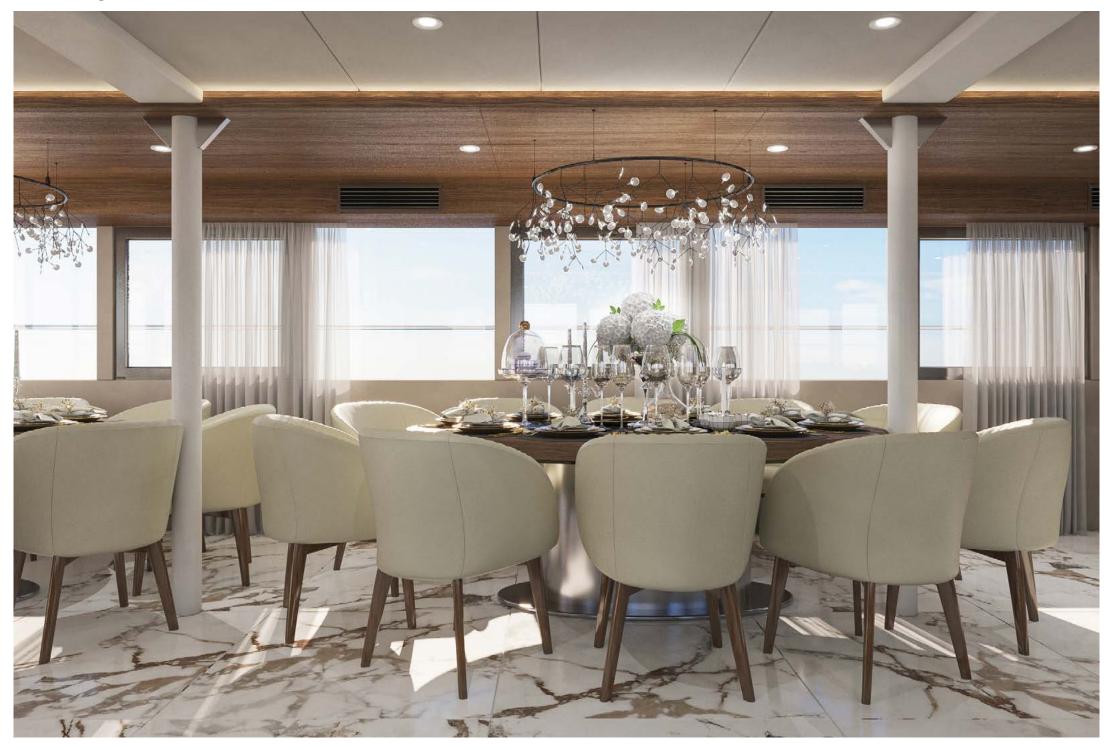

## Main saloon

Fine dining in main saloon

Her impressive main saloon has two dining tables, able to host 24 guests at a sitting, with an adjoining informal lounge area where guests can relax with a pre-dinner drink from the bar. If guests wish to dine outside and enjoy the beautiful surroundings, there are two dining tables on the upper deck, also seating 24 guests. The sundeck is the perfect space for entertaining guests, whether sunbathing, resting beside the Jacuzzi or lounging by the bar area. For those who prefer an informal setting it boasts its own BBQ area, earthen pizza oven, and even an outdoor cinema, making it the perfect spot sit back and enjoy the on board entertainment.