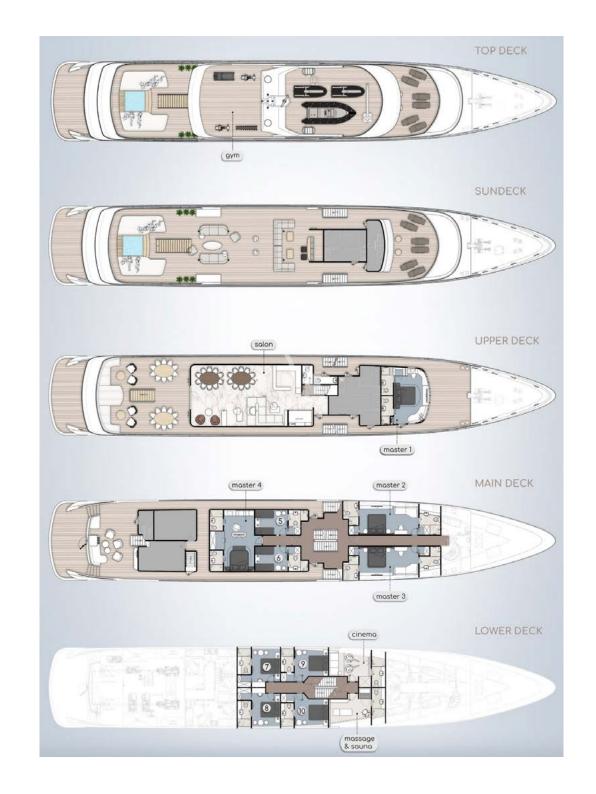

## **CABINS**

10

## ACCOMMODATION

AETERNA can comfortably accommodate 20 guests across 10 luxurious staterooms.

#### **UPPER DECK**

I x full beam master stateroom, with a centreline king size bed, large Smart TV, a walk-in wardrobe, luxurious seating area and his and hers en suite with showers.

#### MAIN DECK

I x full beam master stateroom to the aft, with a king size bed, large Smart TV, walk-in wardrobe, seating area and separate his and hers en suite with showers.  $2 \times 2 \times 10^{-5}$  x master staterooms with king size beds, large Smart TVs, luxurious sofas and separate his and her en suite with showers.

2 x twin staterooms, with Smart TV and with en suite with shower.

#### **LOWER DECK**

4 x well appointed convertible staterooms, with twin or double beds, Smart TVs and all are en suite with showers.

All have air-conditioning.