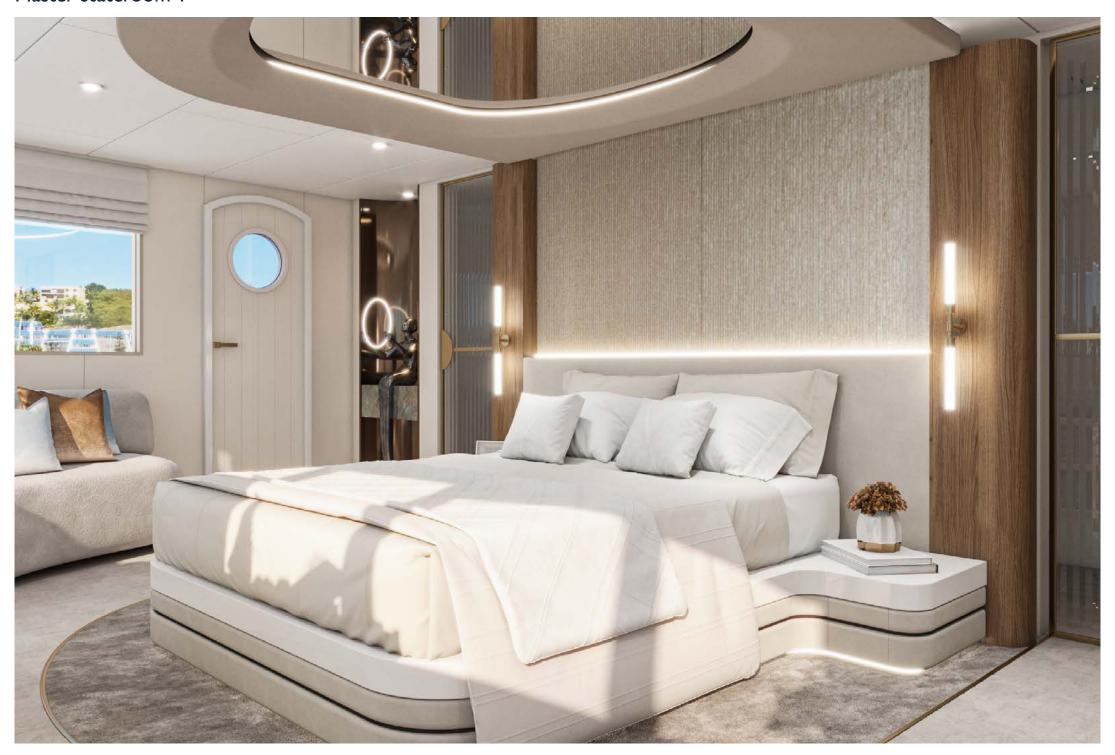

#### **UPPER DECK**

I x full beam master stateroom, with a centreline king size bed, large Smart TV, a walk-in wardrobe, luxurious seating area and his and hers en suite with showers.

#### MAIN DECK

I x full beam master stateroom to the aft, with a king size bed, large Smart TV, walk-in wardrobe, seating area and separate his and hers en suite with showers.  $2 \times 2 \times 10^{-5}$  x master staterooms with king size beds, large Smart TVs, luxurious sofas and separate his and her en suite with showers.