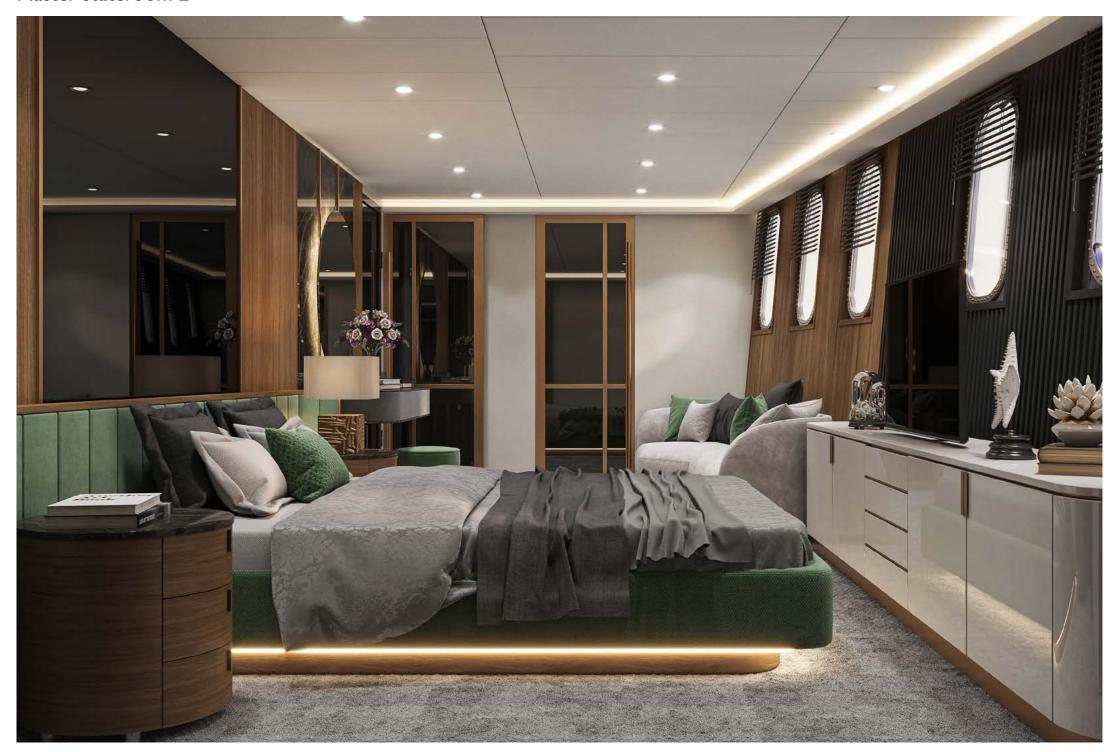

#### MAIN DECK

I x full beam master stateroom to the aft, with a king size bed, large Smart TV, walk-in wardrobe, seating area and separate his and hers en suite with showers.  $2 \times 2 \times 10^{-5}$  x master staterooms with king size beds, large Smart TVs, luxurious sofas and separate his and her en suite with showers.

2 x twin staterooms, with Smart TV and with en suite with shower.