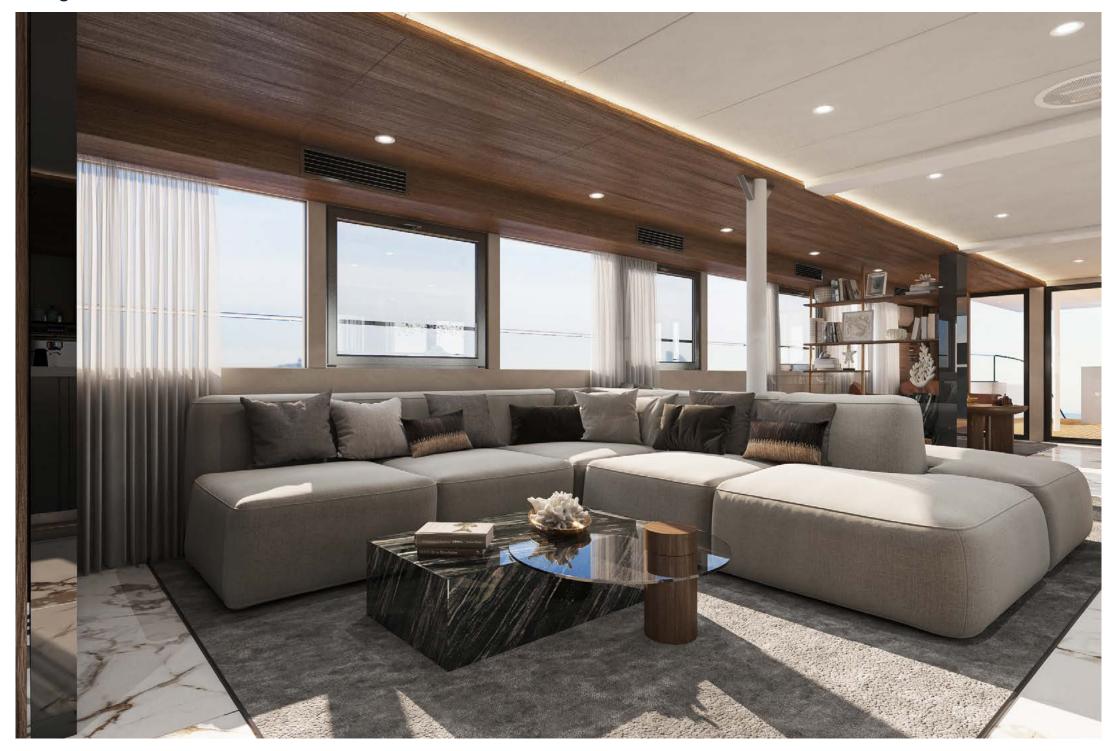

## Lounge area in main saloon

# Lounge area in main saloon

Her impressive main saloon has two dining tables, able to host 24 guests at a sitting, with an adjoining informal lounge area where guests can relax with a pre-dinner drink from the bar. If guests wish to dine outside and enjoy the beautiful surroundings, there are two dining tables on the upper deck, also seating 24 guests. The sundeck is the perfect space for entertaining guests, whether sunbathing, resting beside the Jacuzzi or lounging by the bar area. For those who prefer an informal setting it boasts its own BBQ area, earthen pizza oven, and even an outdoor cinema, making it the perfect spot sit back and enjoy the on board entertainment.