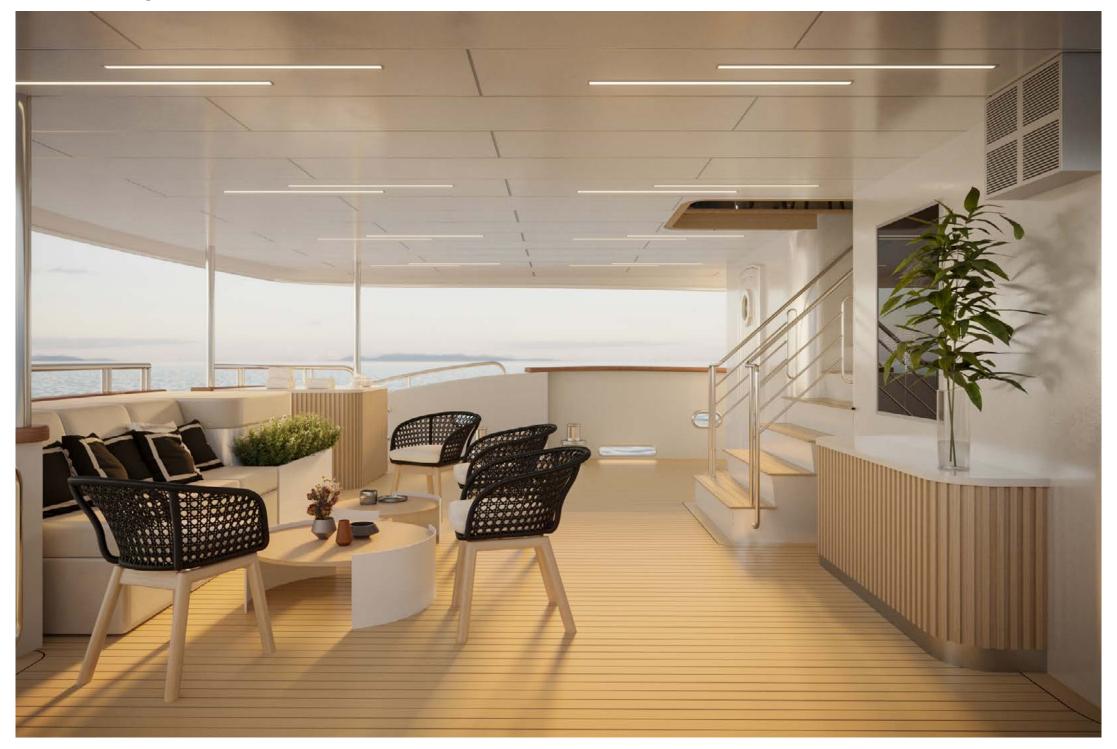

Her impressive main saloon has two dining tables, able to host 24 guests at a sitting, with an adjoining informal lounge area where guests can relax with a pre-dinner drink from the bar. If guests wish to dine outside and enjoy the beautiful surroundings, there are two dining tables on the upper deck, also seating 24 guests. The sundeck is the perfect space for entertaining guests, whether sunbathing, resting beside the Jacuzzi or lounging by the bar area. For those who prefer an informal setting it boasts its own BBQ area, earthen pizza oven, and even an outdoor cinema, making it the perfect spot sit back and enjoy the on board entertainment.

# Sundeck aft

Upper deck aft

Sundeck outdoor cinema at night