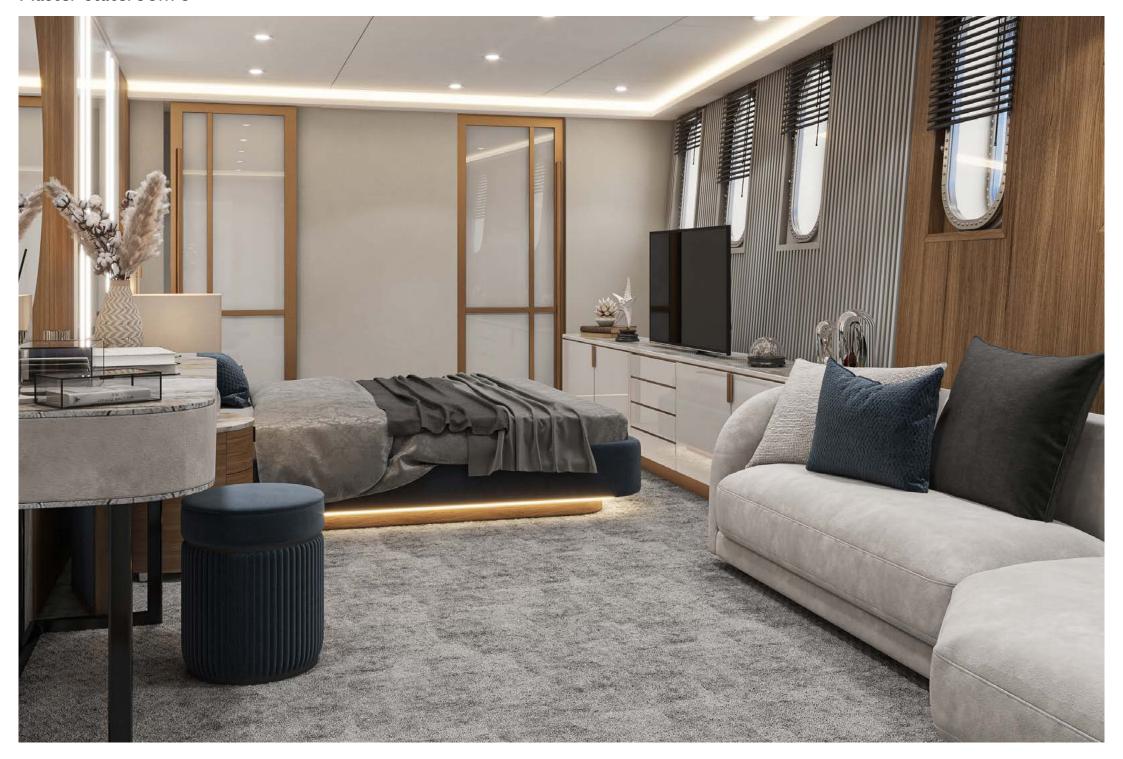

#### **UPPER DECK**

I x full beam master stateroom, with a centreline king size bed, large Smart TV, a walk-in wardrobe, luxurious seating area and his and hers en suite with showers.

#### MAIN DECK

I x full beam master stateroom to the aft, with a king size bed, large Smart TV, walk-in wardrobe, seating area and separate his and hers en suite with showers.  $2 \times 2 \times 10^{-5}$  x master staterooms with king size beds, large Smart TVs, luxurious sofas and separate his and her en suite with showers.