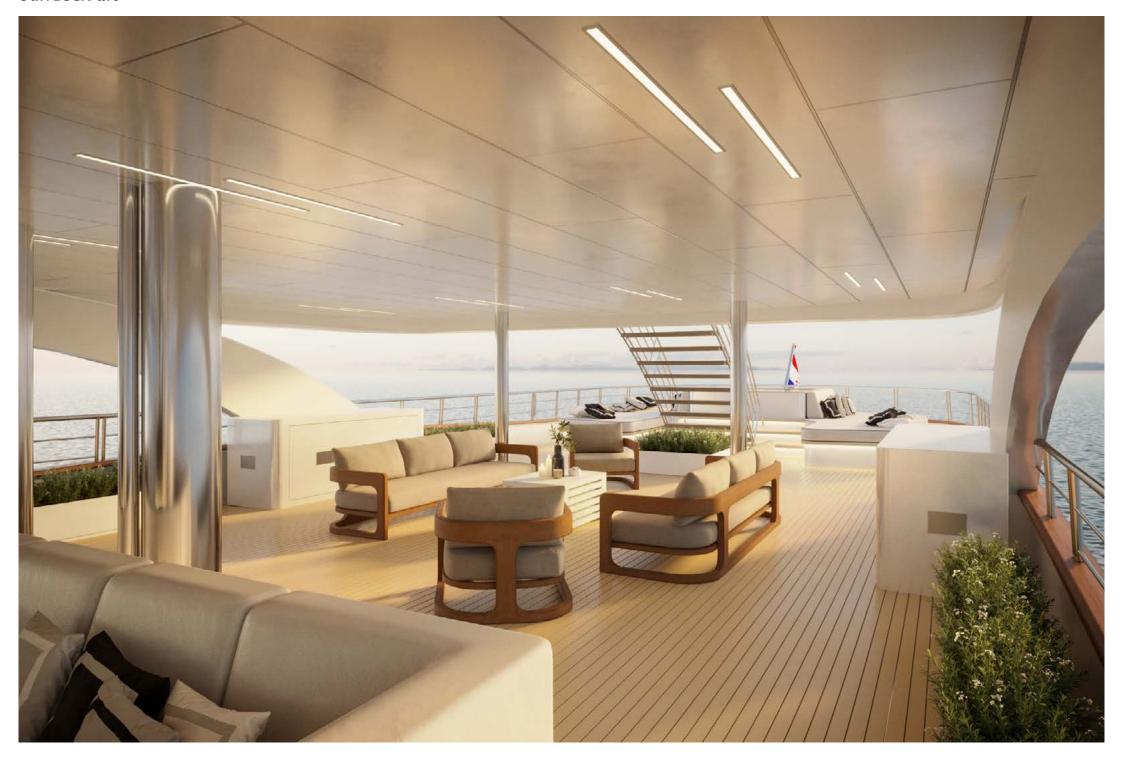

Her impressive main saloon has two dining tables, able to host 24 guests at a sitting, with an adjoining informal lounge area where guests can relax with a pre-dinner drink from the bar. If guests wish to dine outside and enjoy the beautiful surroundings, there are two dining tables on the upper deck, also seating 24 guests. The sundeck is the perfect space for entertaining guests, whether sunbathing, resting beside the Jacuzzi or lounging by the bar area. For those who prefer an informal setting it boasts its own BBQ area, earthen pizza oven, and even an outdoor cinema, making it the perfect spot sit back and enjoy the on board entertainment.

# Sundeck

# Sundeck aft

# Sundeck seating area