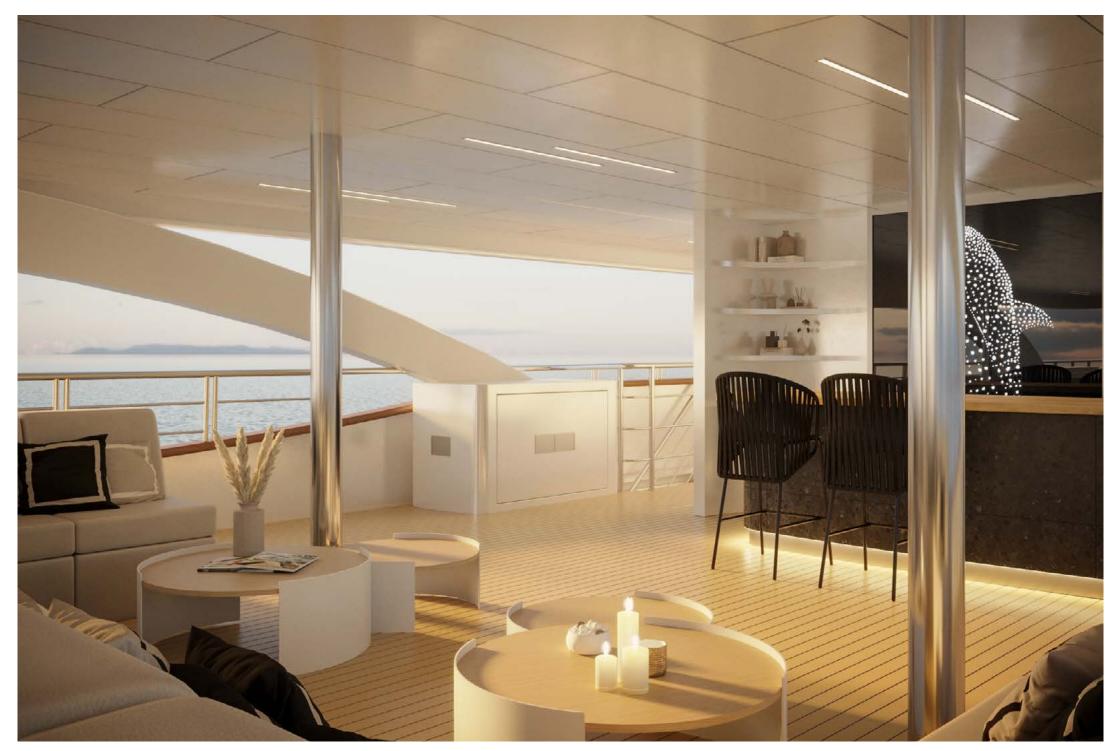

Her impressive main saloon has two dining tables, able to host 24 guests at a sitting, with an adjoining informal lounge area where guests can relax with a pre-dinner drink from the bar. If guests wish to dine outside and enjoy the beautiful surroundings, there are two dining tables on the upper deck, also seating 24 guests. The sundeck is the perfect space for entertaining guests, whether sunbathing, resting beside the Jacuzzi or lounging by the bar area. For those who prefer an informal setting it boasts its own BBQ area, earthen pizza oven, and even an outdoor cinema, making it the perfect spot sit back and enjoy the on board entertainment.

# Sundeck aft

Upper deck aft

Sundeck outdoor cinema at night