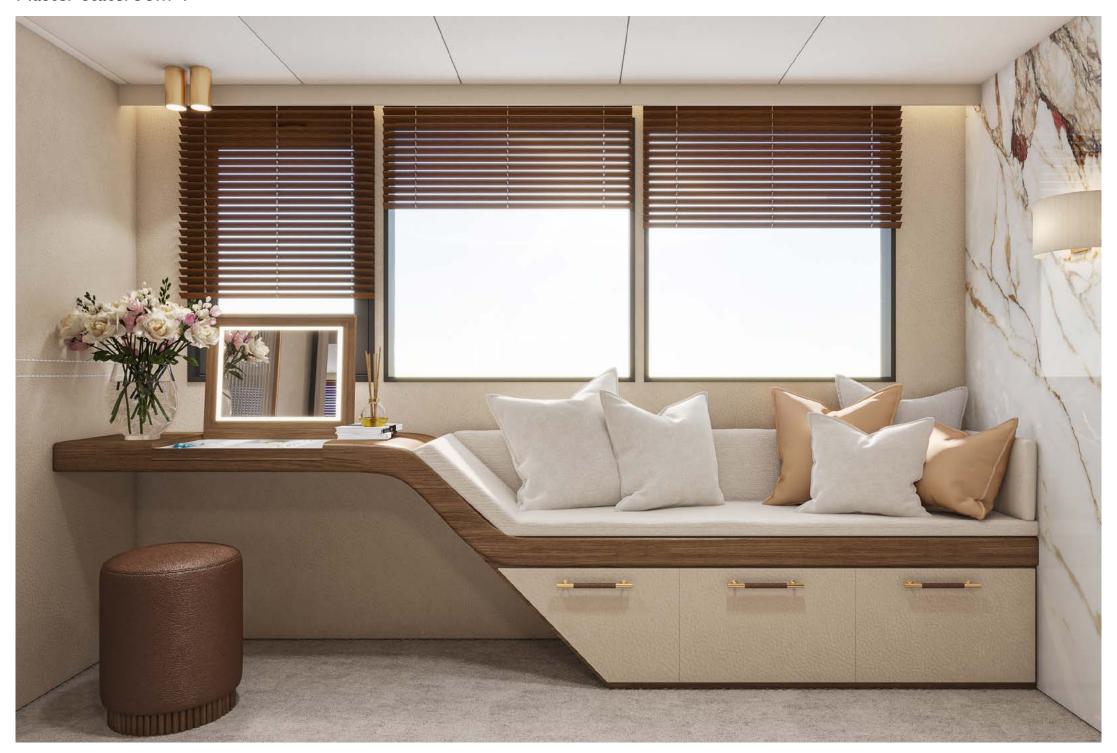

#### **UPPER DECK**

I x full beam master stateroom, with a centreline king size bed, large Smart TV, a walk-in wardrobe, luxurious seating area and his and hers en suite with showers.

#### MAIN DECK

I x full beam master stateroom to the aft, with a king size bed, large Smart TV, walk-in wardrobe, seating area and separate his and hers en suite with showers.  $2 \times 2 \times 10^{-5}$  x master staterooms with king size beds, large Smart TVs, luxurious sofas and separate his and her en suite with showers.