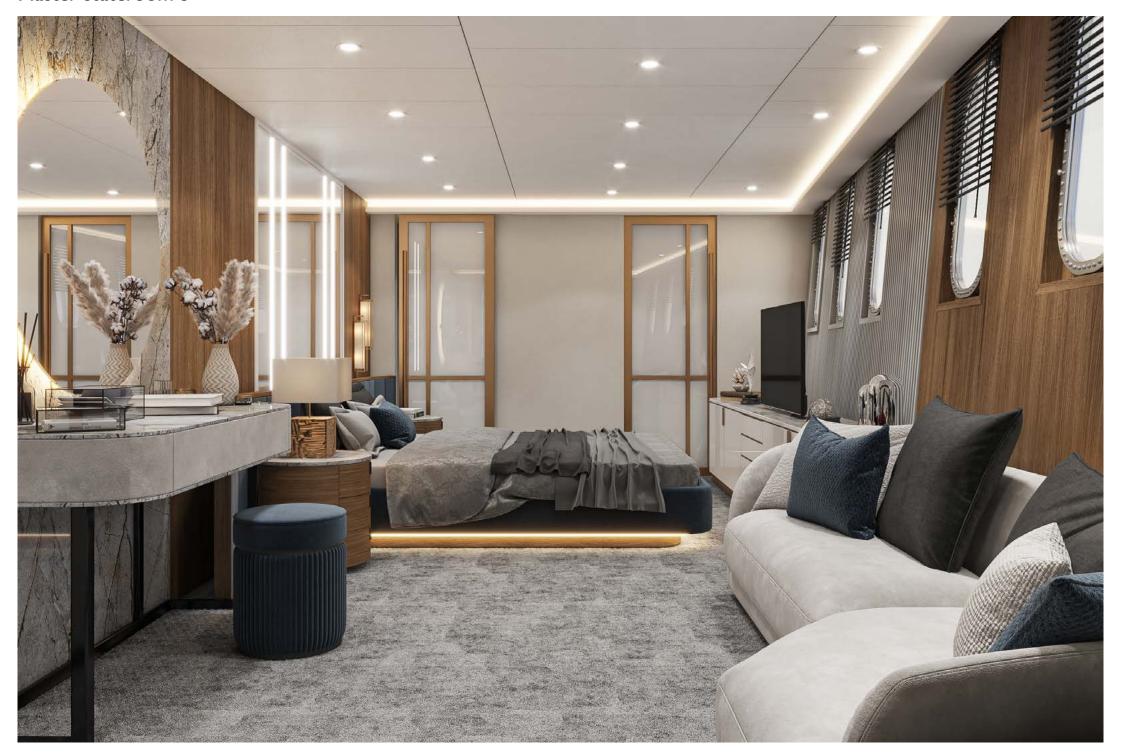

#### **UPPER DECK**

I x full beam master stateroom, with a centreline king size bed, large Smart TV, a walk-in wardrobe, luxurious seating area and his and hers en suite with showers.

#### MAIN DECK

I x full beam master stateroom to the aft, with a king size bed, large Smart TV, walk-in wardrobe, seating area and separate his and hers en suite with showers.  $2 \times 2 \times 10^{-5}$  x master staterooms with king size beds, large Smart TVs, luxurious sofas and separate his and her en suite with showers.