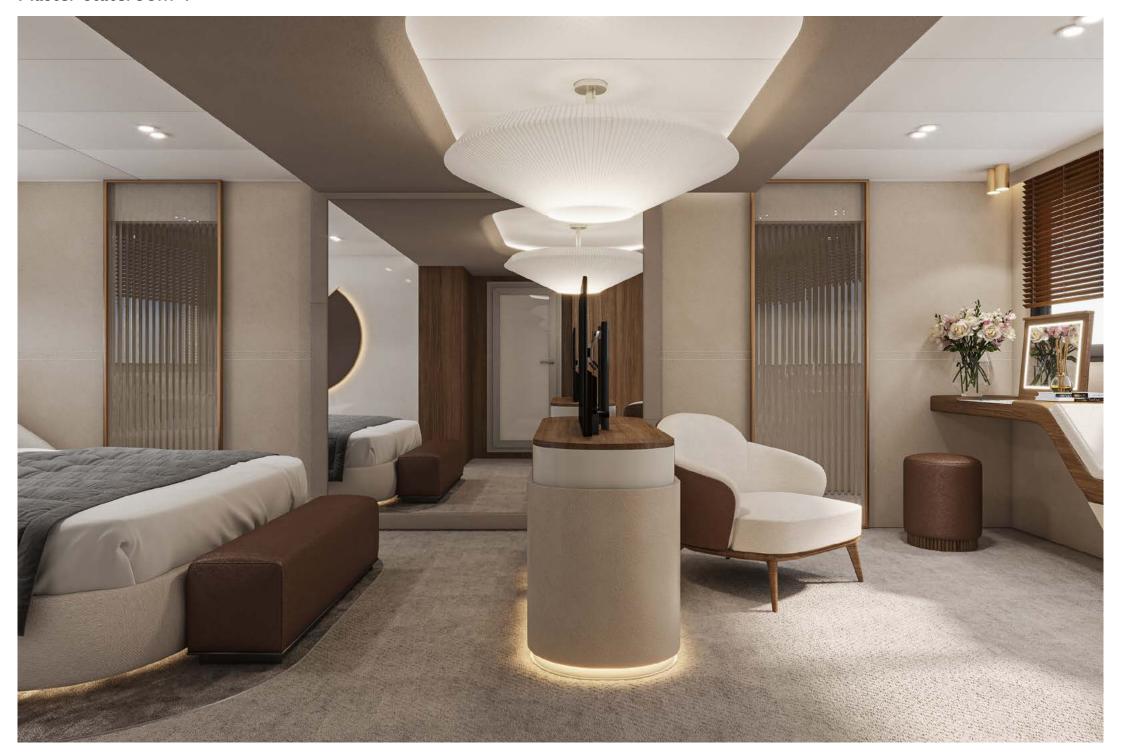

#### **UPPER DECK**

I x full beam master stateroom, with a centreline king size bed, large Smart TV, a walk-in wardrobe, luxurious seating area and his and hers en suite with showers.

#### MAIN DECK

I x full beam master stateroom to the aft, with a king size bed, large Smart TV, walk-in wardrobe, seating area and separate his and hers en suite with showers.  $2 \times 2 \times 10^{-5}$  x master staterooms with king size beds, large Smart TVs, luxurious sofas and separate his and her en suite with showers.