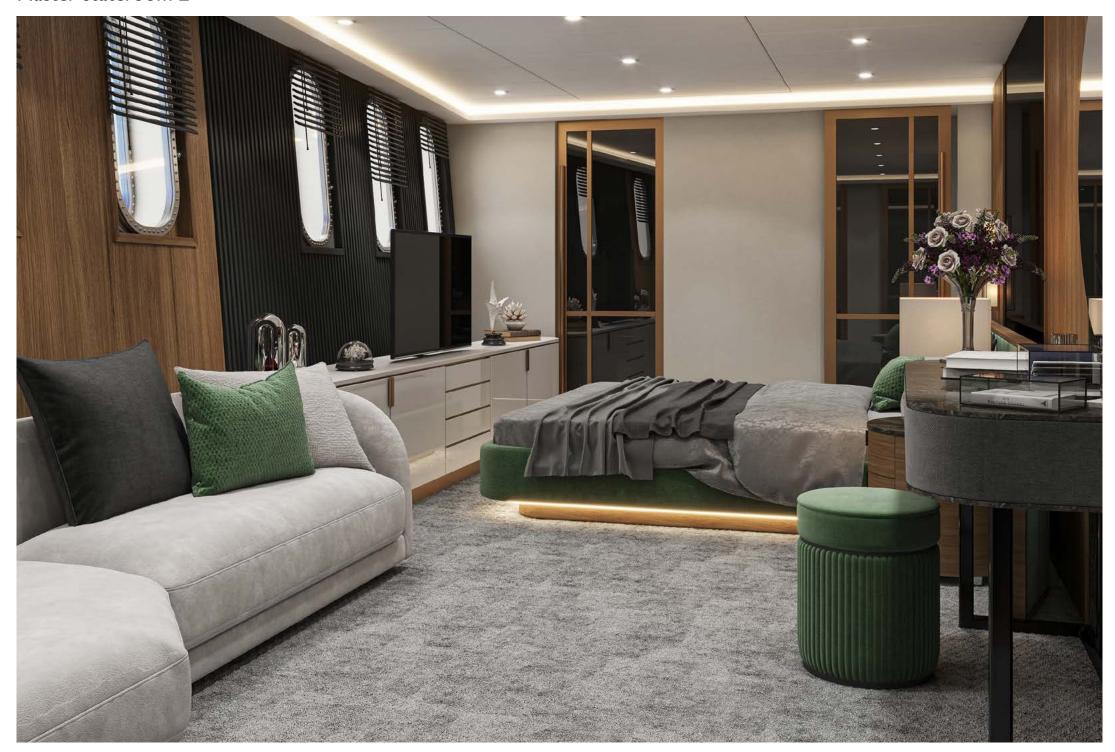

#### **UPPER DECK**

I x full beam master stateroom, with a centreline king size bed, large Smart TV, a walk-in wardrobe, luxurious seating area and his and hers en suite with showers.

#### MAIN DECK

I x full beam master stateroom to the aft, with a king size bed, large Smart TV, walk-in wardrobe, seating area and separate his and hers en suite with showers.  $2 \times 2 \times 10^{-5}$  x master staterooms with king size beds, large Smart TVs, luxurious sofas and separate his and her en suite with showers.