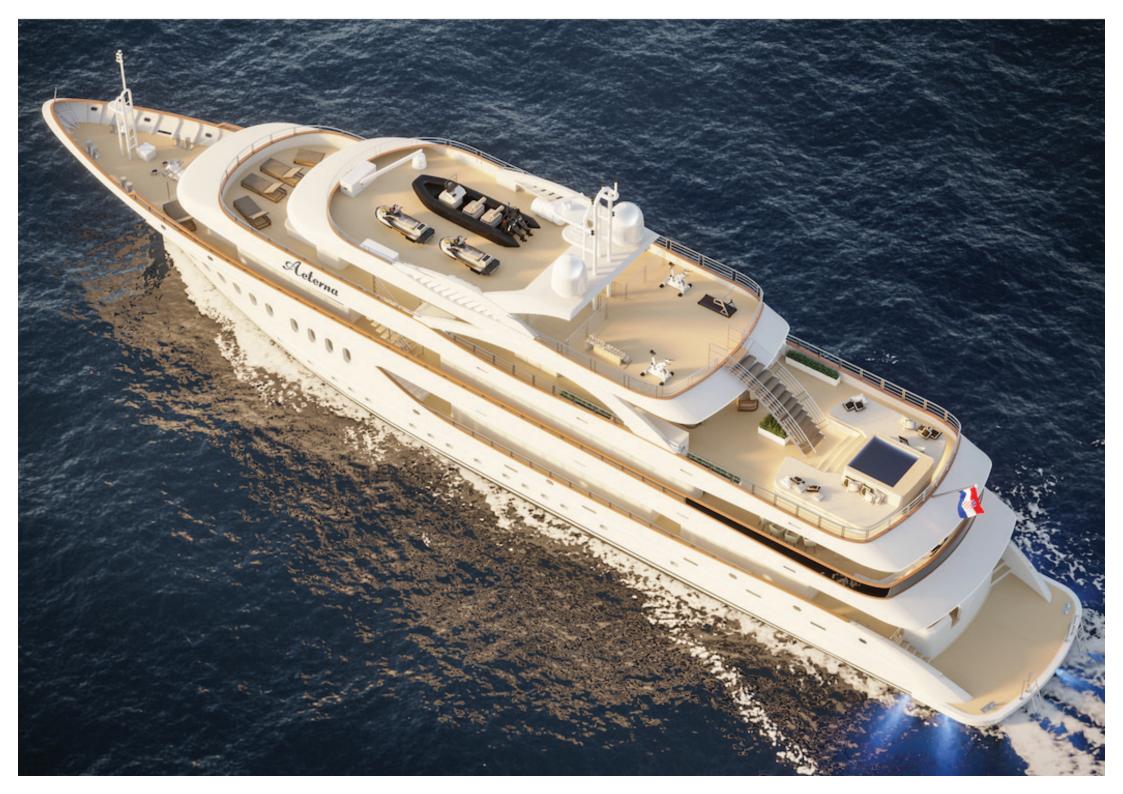

Her impressive main saloon has two dining tables, able to host 24 guests at a sitting, with an adjoining informal lounge area where guests can relax with a pre-dinner drink from the bar. If guests wish to dine outside and enjoy the beautiful surroundings, there are two dining tables on the upper deck, also seating 24 guests. The sundeck is the perfect space for entertaining guests, whether sunbathing, resting beside the Jacuzzi or lounging by the bar area. For those who prefer an informal setting it boasts its own BBQ area, earthen pizza oven, and even an outdoor cinema, making it the perfect spot sit back and enjoy the on board entertainment.

For those who are more active, there is a large outdoor gym on the top deck featuring a treadmill and exercise bike along with a TRX, pull-up bar, free weights and yoga mats. There is an 8.7m Marine Mito chase boat as well as a 5m Brig tender, that allows guests to fully explore the stunning surroundings or try out water sports. AETERNA has an extensive selection of water toys, from Seadoo jetskis, Seabobs and waterskis, to a choice of towables for those who just want to have fun. There is an extendable swim platform and an inflatable netted sea pool, which creates a safe and secure swim area for guests. Anyone preferring a slower pace will be able to take advantage of the fishing equipment, lie back on the floating mattresses, or go off on a paddleboard to explore the local coastlines.

AETERNA is dedicated to delivering the ultimate in relaxation and wellness for her guests. They can relax in the spa and wellness room with a massage or other treatment of their choice. On the lower deck you will also find an additional indoor cinema which is perfect for a cosy night in. This stunning yacht is able to cater to everyone, keeping you and your guests entertained and engaged throughout.