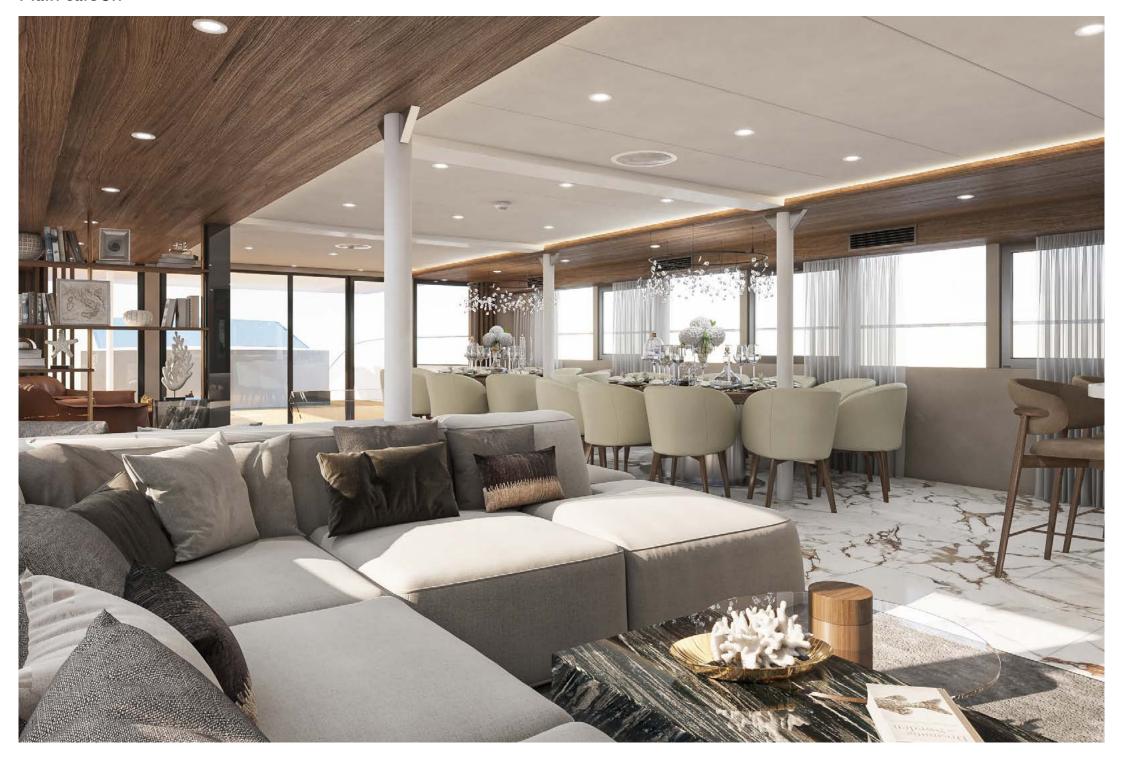

## Main saloon

## Main saloon

Fine dining in main saloon

## Lounge area in main saloon

Her impressive main saloon has two dining tables, able to host 24 guests at a sitting, with an adjoining informal lounge area where guests can relax with a pre-dinner drink from the bar. If guests wish to dine outside and enjoy the beautiful surroundings, there are two dining tables on the upper deck, also seating 24 guests. The sundeck is the perfect space for entertaining guests, whether sunbathing, resting beside the Jacuzzi or lounging by the bar area. For those who prefer an informal setting it boasts its own BBQ area, earthen pizza oven, and even an outdoor cinema, making it the perfect spot sit back and enjoy the on board entertainment.