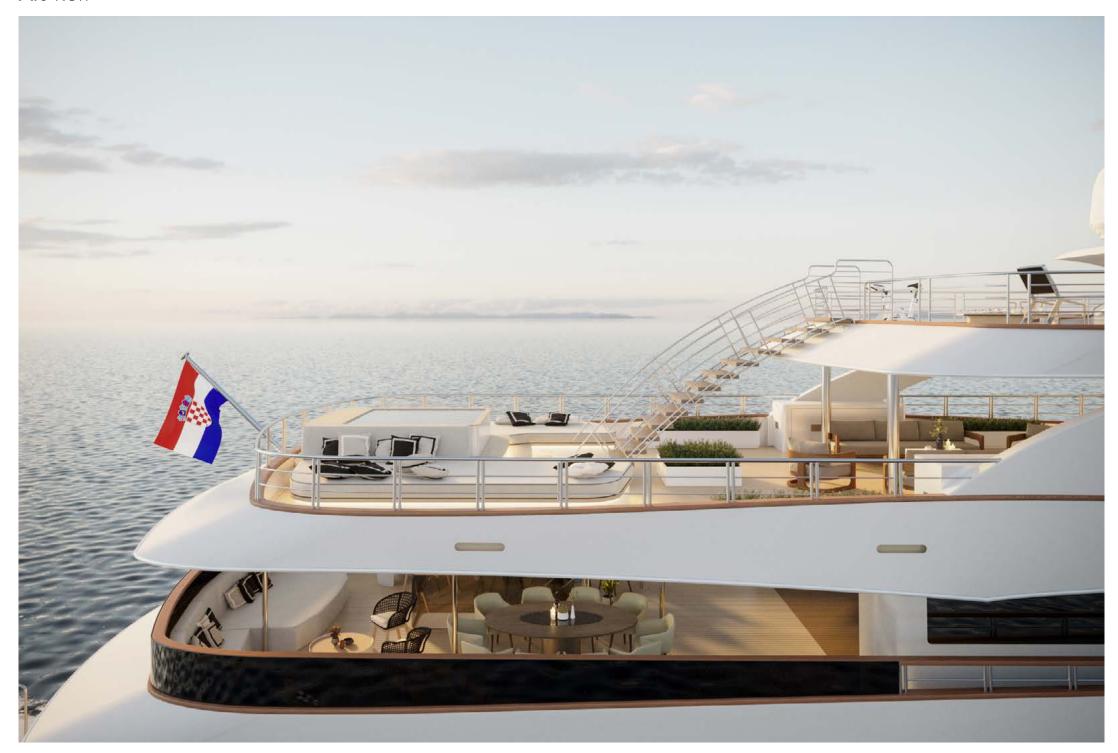

Her impressive main saloon has two dining tables, able to host 24 guests at a sitting, with an adjoining informal lounge area where guests can relax with a pre-dinner drink from the bar. If guests wish to dine outside and enjoy the beautiful surroundings, there are two dining tables on the upper deck, also seating 24 guests. The sundeck is the perfect space for entertaining guests, whether sunbathing, resting beside the Jacuzzi or lounging by the bar area. For those who prefer an informal setting it boasts its own BBQ area, earthen pizza oven, and even an outdoor cinema, making it the perfect spot sit back and enjoy the on board entertainment.

# Sundeck

# Sundeck aft

# Sundeck seating area

# Sundeck aft

Upper deck aft

Sundeck outdoor cinema at night