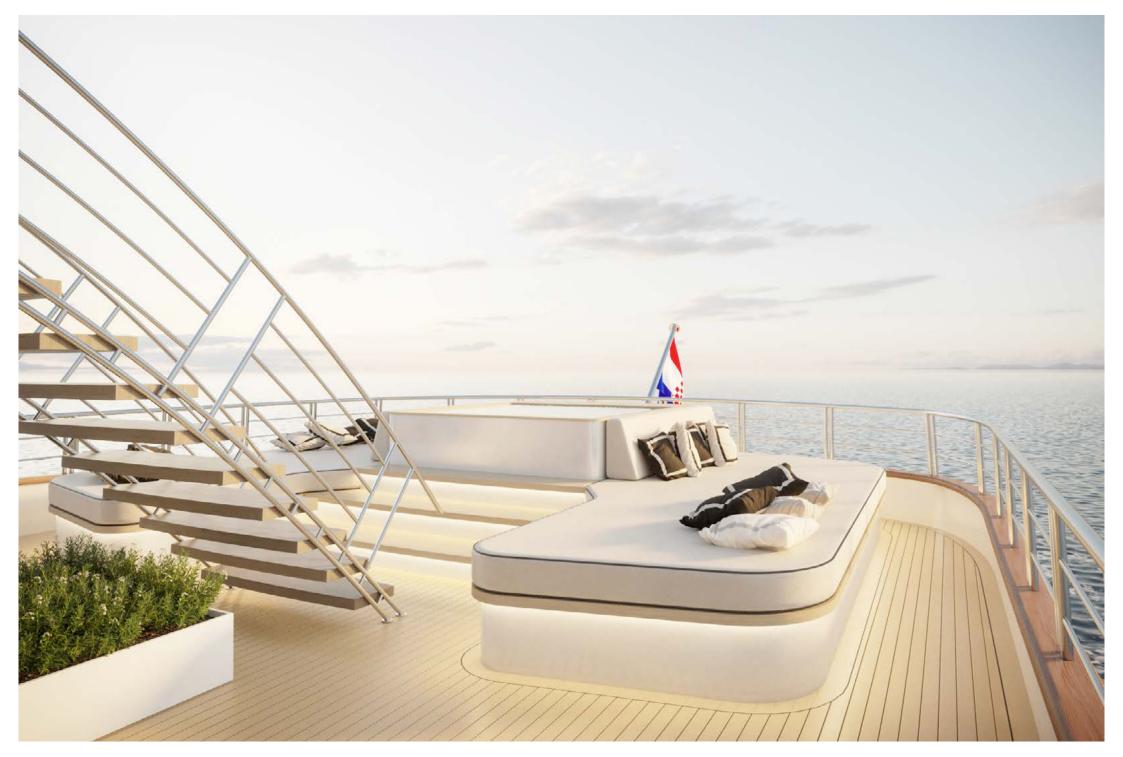

Her impressive main saloon has two dining tables, able to host 24 guests at a sitting, with an adjoining informal lounge area where guests can relax with a pre-dinner drink from the bar. If guests wish to dine outside and enjoy the beautiful surroundings, there are two dining tables on the upper deck, also seating 24 guests. The sundeck is the perfect space for entertaining guests, whether sunbathing, resting beside the Jacuzzi or lounging by the bar area. For those who prefer an informal setting it boasts its own BBQ area, earthen pizza oven, and even an outdoor cinema, making it the perfect spot sit back and enjoy the on board entertainment.

# Sundeck

# Sundeck aft

# Sundeck aft

Upper deck aft

Sundeck outdoor cinema at night