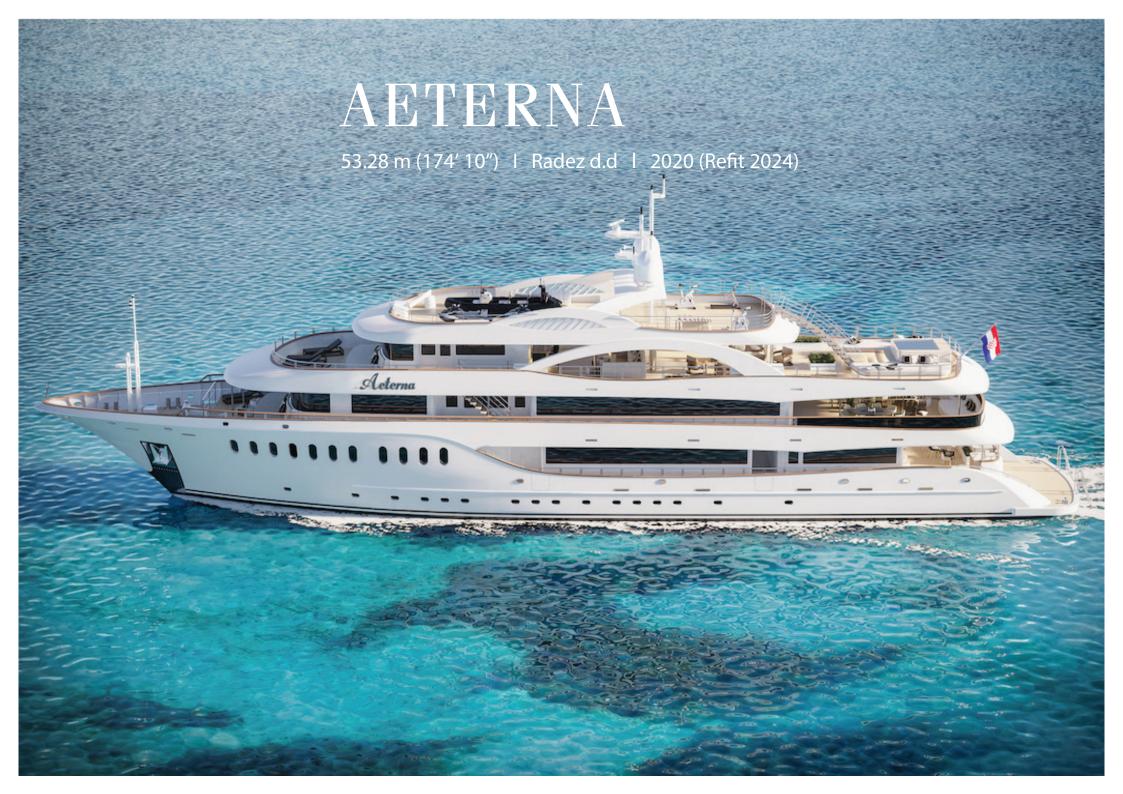

## LOA

53.28 m (174' 10")

# ABOUT AETERNA

The 53.3m AETERNA (previously known as EXCELLENCE ADRIA) was launched in 2020, and is undergoing an extensive refit over the winter of 2023/2024. This stunning, modern yacht offers guests luxurious accommodation and top class amenities over 4 spacious decks. She is perfect for a large group, able to accommodate 20 guests comfortably in 10 staterooms and has a capacity to day cruise with up to 36 guests on board. She is packed with facilities offering charterers entertainment, adventure and relaxation throughout their trip. Her knowledgeable Captain and crew are delighted to share their love of their native Croatian waters and will ensure that you always receive the highest levels of service.