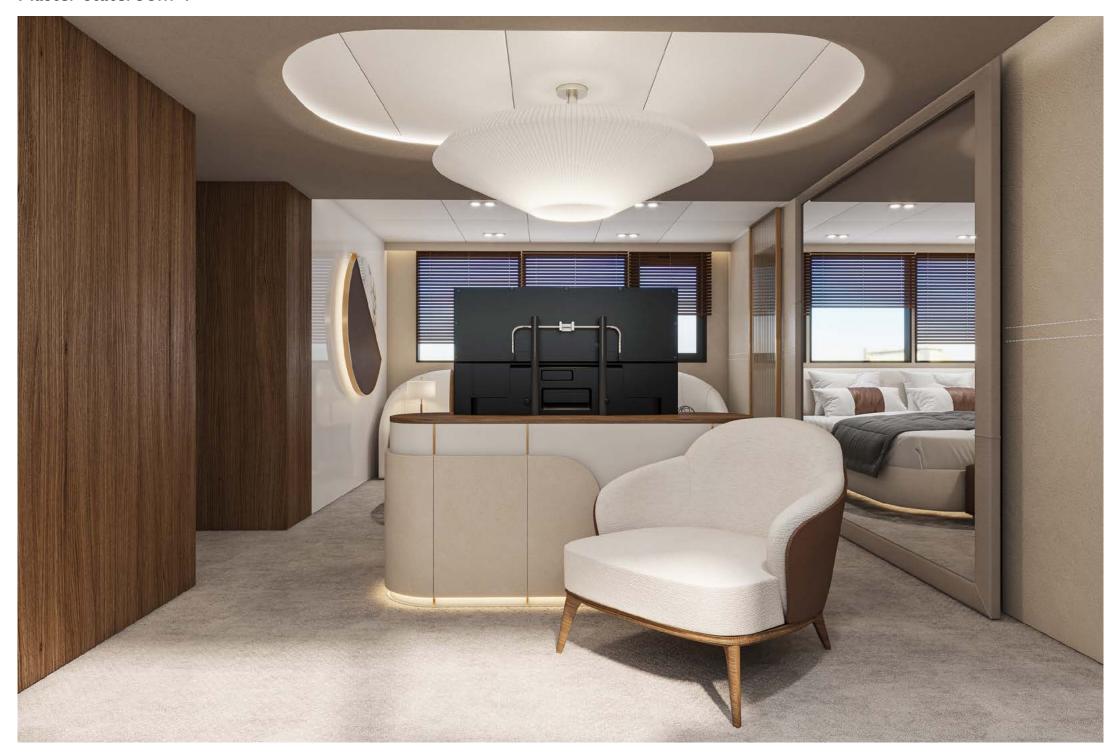

#### **UPPER DECK**

I x full beam master stateroom, with a centreline king size bed, large Smart TV, a walk-in wardrobe, luxurious seating area and his and hers en suite with showers.

#### MAIN DECK

I x full beam master stateroom to the aft, with a king size bed, large Smart TV, walk-in wardrobe, seating area and separate his and hers en suite with showers.  $2 \times 2 \times 10^{-5}$  x master staterooms with king size beds, large Smart TVs, luxurious sofas and separate his and her en suite with showers.