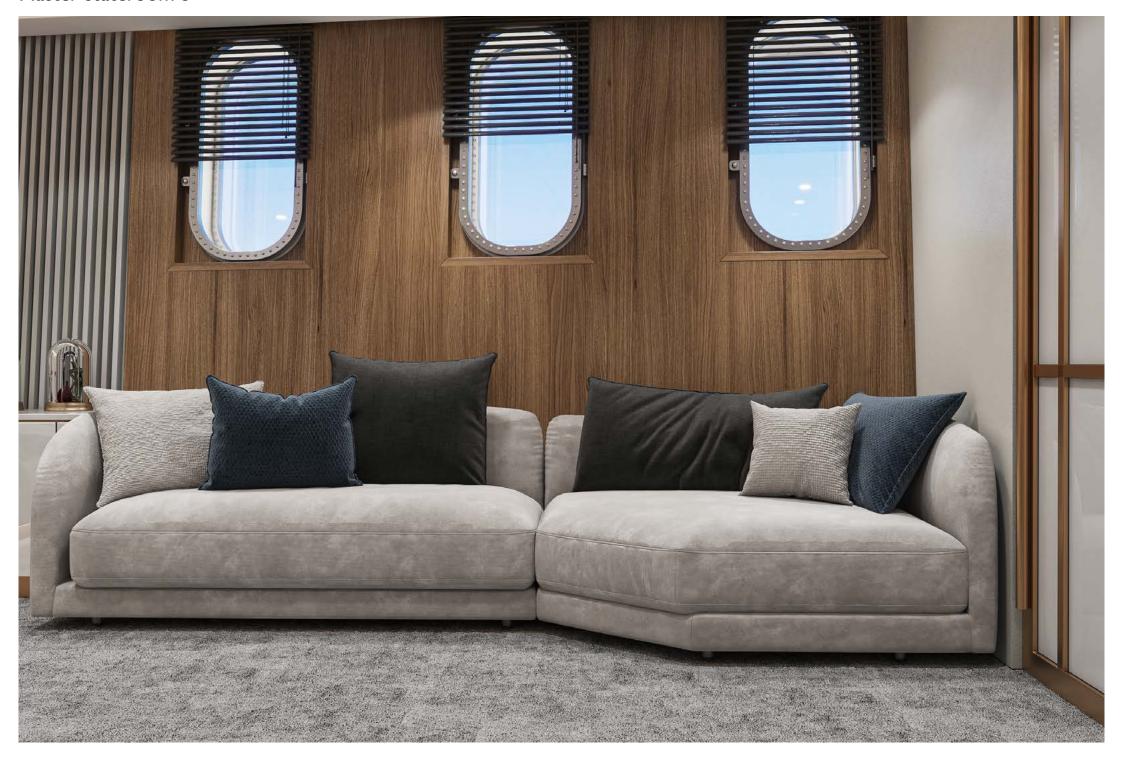

#### **UPPER DECK**

I x full beam master stateroom, with a centreline king size bed, large Smart TV, a walk-in wardrobe, luxurious seating area and his and hers en suite with showers.

#### MAIN DECK

I x full beam master stateroom to the aft, with a king size bed, large Smart TV, walk-in wardrobe, seating area and separate his and hers en suite with showers.  $2 \times 2 \times 10^{-5}$  x master staterooms with king size beds, large Smart TVs, luxurious sofas and separate his and her en suite with showers.