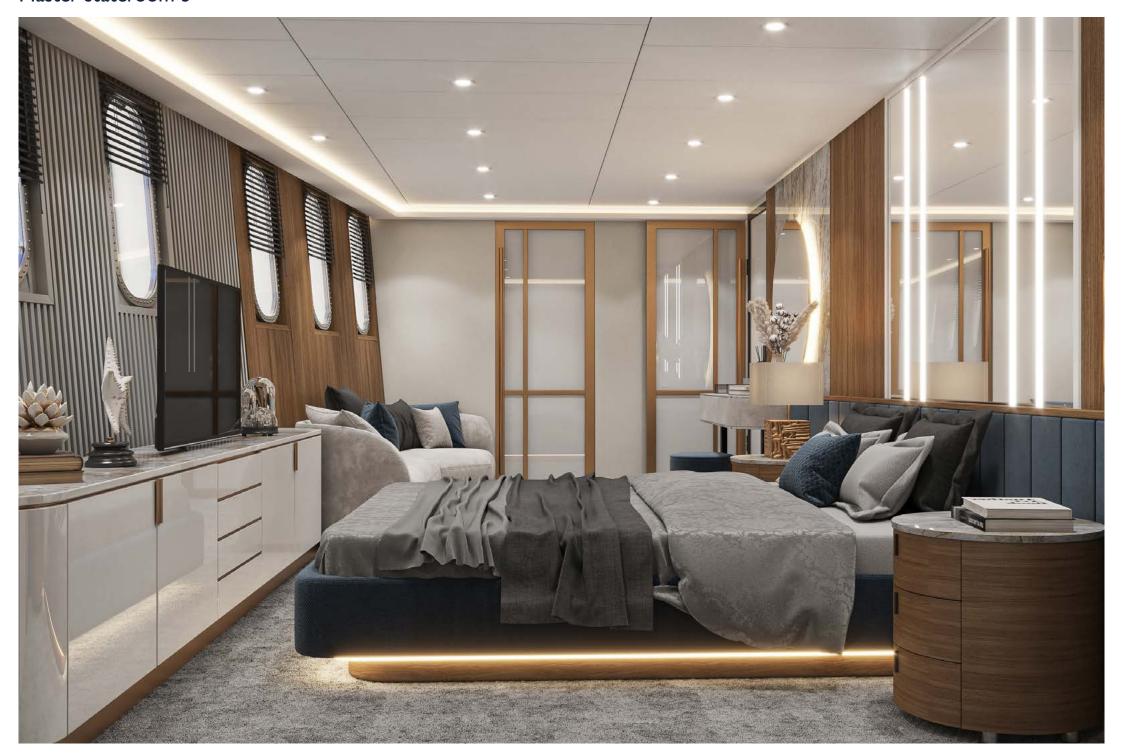

#### **UPPER DECK**

I x full beam master stateroom, with a centreline king size bed, large Smart TV, a walk-in wardrobe, luxurious seating area and his and hers en suite with showers.

#### MAIN DECK

I x full beam master stateroom to the aft, with a king size bed, large Smart TV, walk-in wardrobe, seating area and separate his and hers en suite with showers.  $2 \times 2 \times 10^{-5}$  x master staterooms with king size beds, large Smart TVs, luxurious sofas and separate his and her en suite with showers.