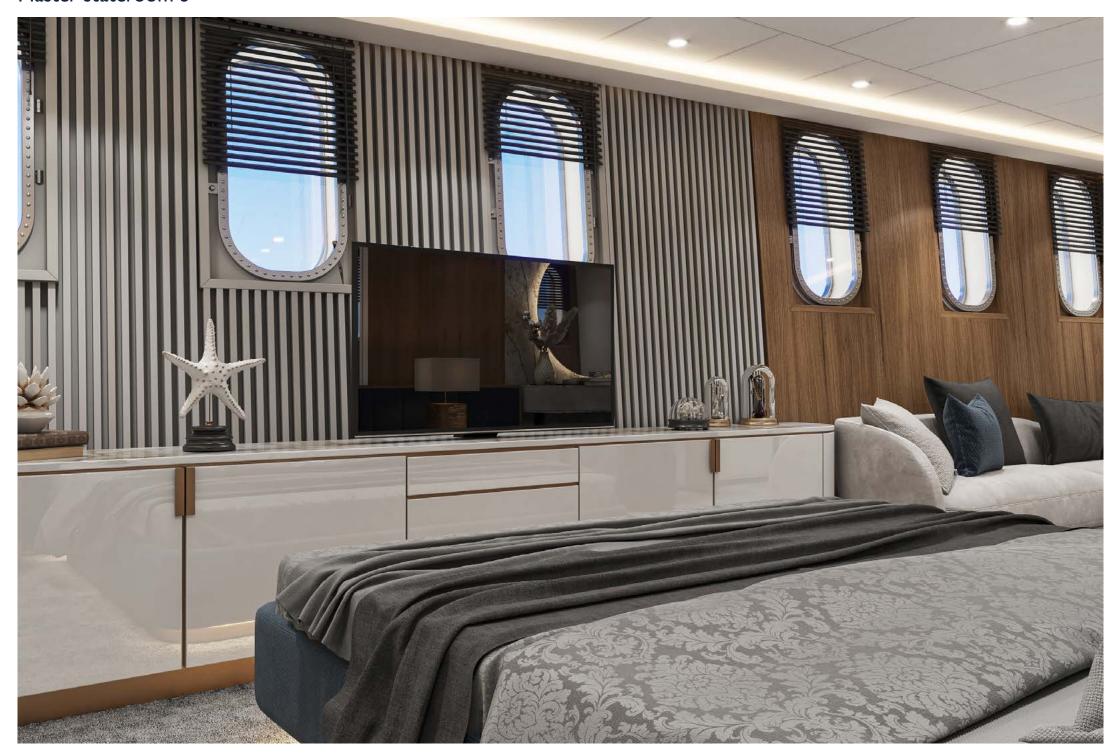

#### **UPPER DECK**

I x full beam master stateroom, with a centreline king size bed, large Smart TV, a walk-in wardrobe, luxurious seating area and his and hers en suite with showers.

#### MAIN DECK

I x full beam master stateroom to the aft, with a king size bed, large Smart TV, walk-in wardrobe, seating area and separate his and hers en suite with showers.  $2 \times 2 \times 10^{-5}$  x master staterooms with king size beds, large Smart TVs, luxurious sofas and separate his and her en suite with showers.