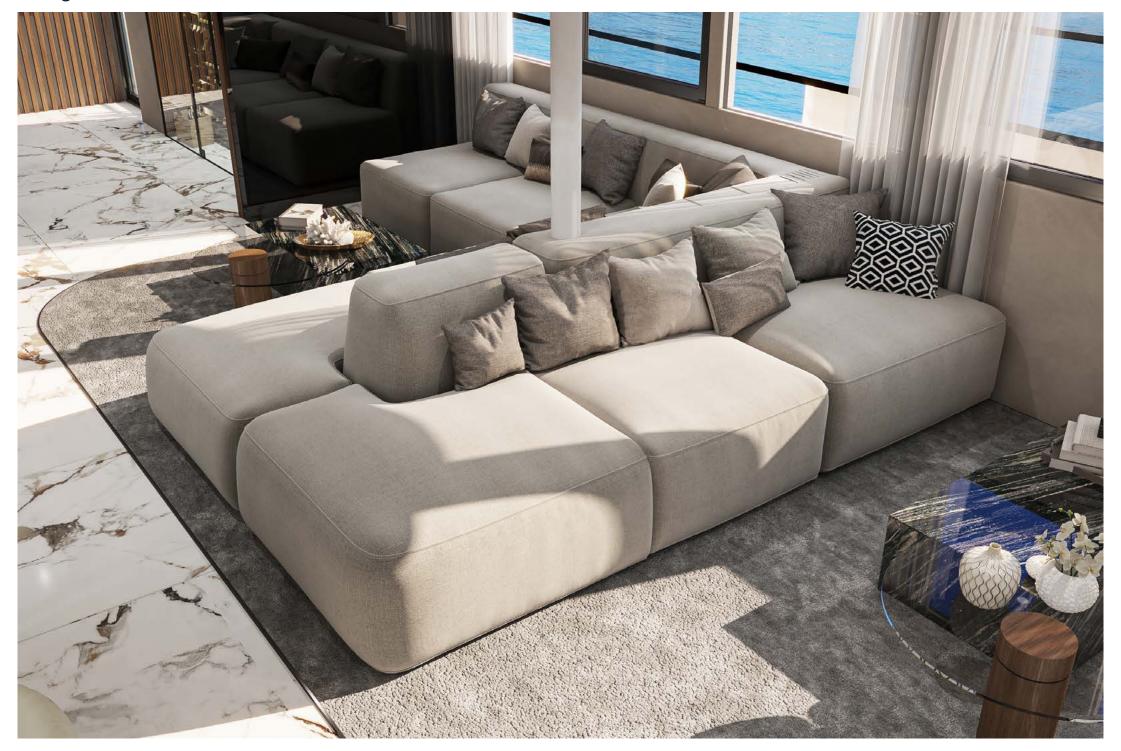

# Lounge area in main saloon

Her impressive main saloon has two dining tables, able to host 24 guests at a sitting, with an adjoining informal lounge area where guests can relax with a pre-dinner drink from the bar. If guests wish to dine outside and enjoy the beautiful surroundings, there are two dining tables on the upper deck, also seating 24 guests. The sundeck is the perfect space for entertaining guests, whether sunbathing, resting beside the Jacuzzi or lounging by the bar area. For those who prefer an informal setting it boasts its own BBQ area, earthen pizza oven, and even an outdoor cinema, making it the perfect spot sit back and enjoy the on board entertainment.