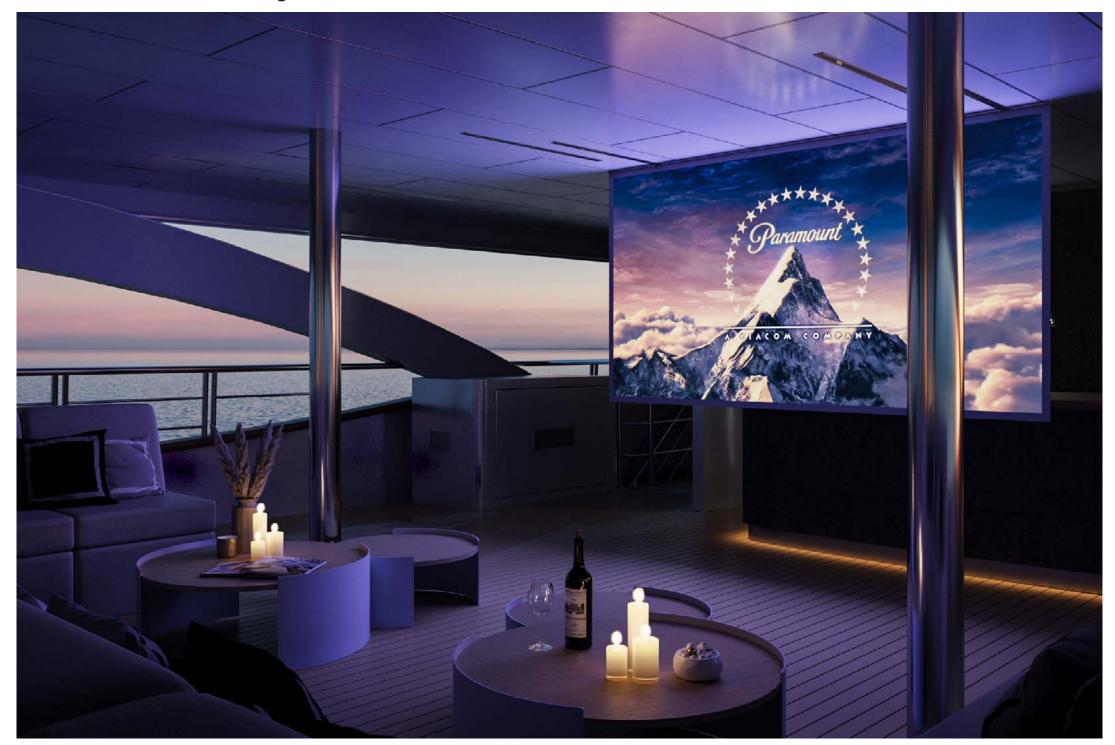

Her impressive main saloon has two dining tables, able to host 24 guests at a sitting, with an adjoining informal lounge area where guests can relax with a pre-dinner drink from the bar. If guests wish to dine outside and enjoy the beautiful surroundings, there are two dining tables on the upper deck, also seating 24 guests. The sundeck is the perfect space for entertaining guests, whether sunbathing, resting beside the Jacuzzi or lounging by the bar area. For those who prefer an informal setting it boasts its own BBQ area, earthen pizza oven, and even an outdoor cinema, making it the perfect spot sit back and enjoy the on board entertainment.

# Sundeck aft

Upper deck aft

Sundeck outdoor cinema at night