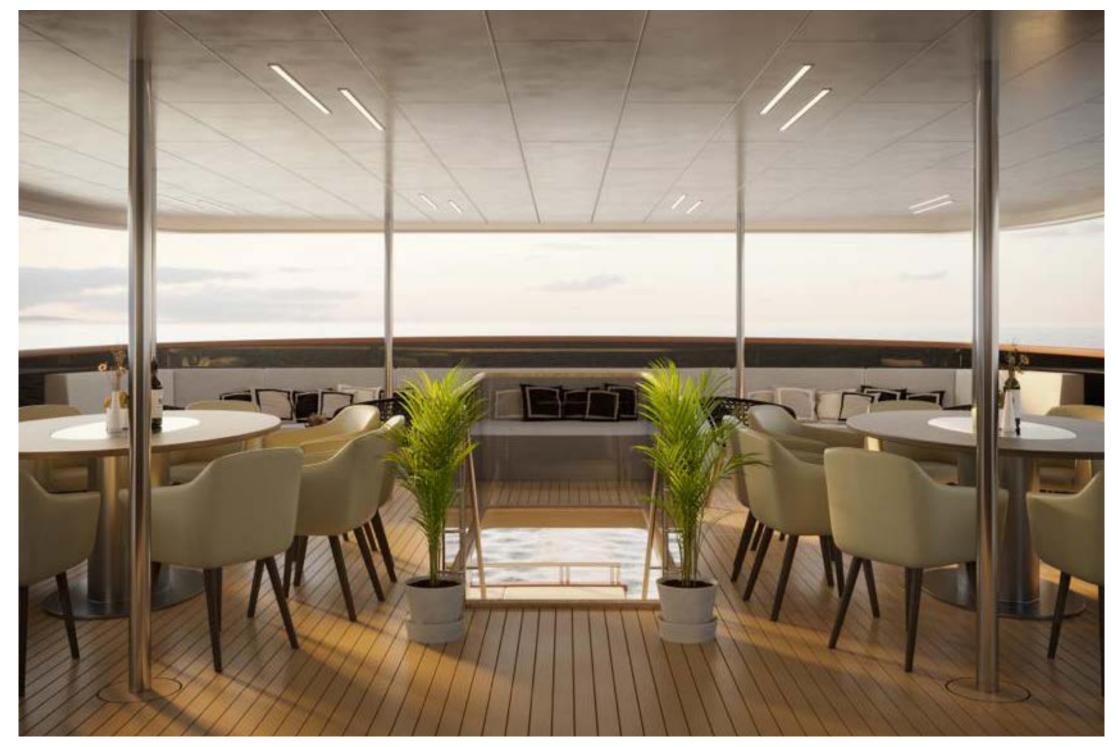

Her impressive main saloon has two dining tables, able to host 24 guests at a sitting, with an adjoining informal lounge area where guests can relax with a pre-dinner drink from the bar. If guests wish to dine outside and enjoy the beautiful surroundings, there are two dining tables on the upper deck, also seating 24 guests. The sundeck is the perfect space for entertaining guests, whether sunbathing, resting beside the Jacuzzi or lounging by the bar area. For those who prefer an informal setting it boasts its own BBQ area, earthen pizza oven, and even an outdoor cinema, making it the perfect spot sit back and enjoy the on board entertainment.

# Sundeck seating area

# Sundeck