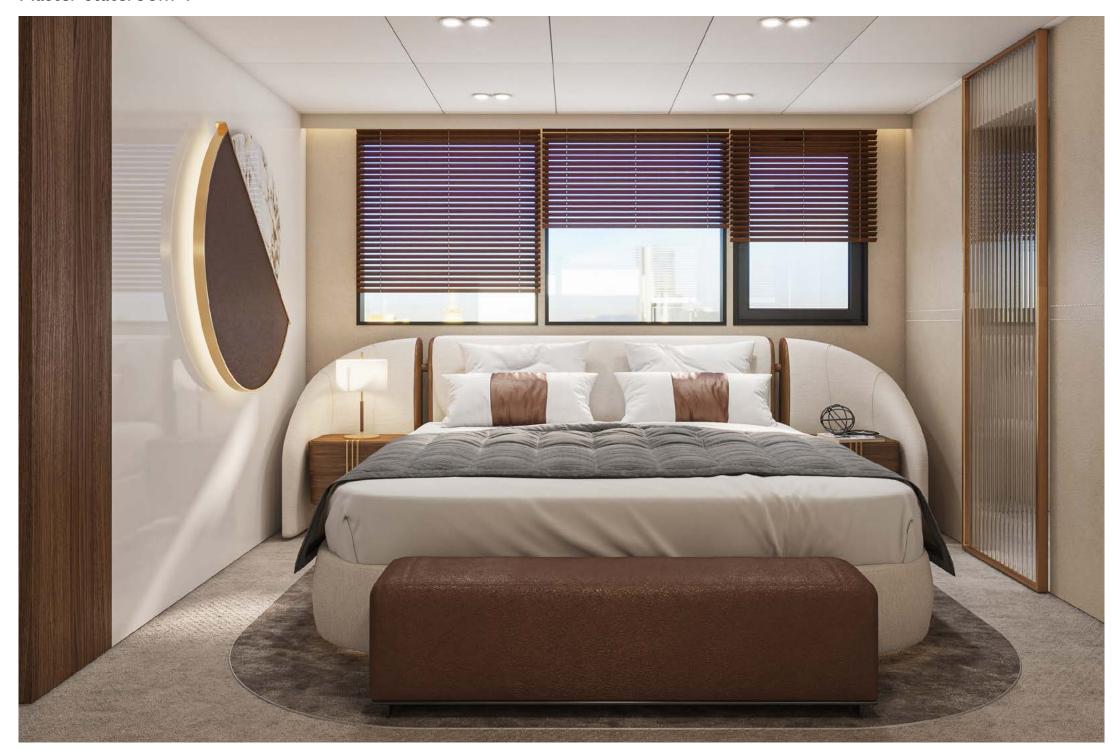

#### **UPPER DECK**

I x full beam master stateroom, with a centreline king size bed, large Smart TV, a walk-in wardrobe, luxurious seating area and his and hers en suite with showers.

#### MAIN DECK

I x full beam master stateroom to the aft, with a king size bed, large Smart TV, walk-in wardrobe, seating area and separate his and hers en suite with showers.  $2 \times 2 \times 10^{-5}$  x master staterooms with king size beds, large Smart TVs, luxurious sofas and separate his and her en suite with showers.