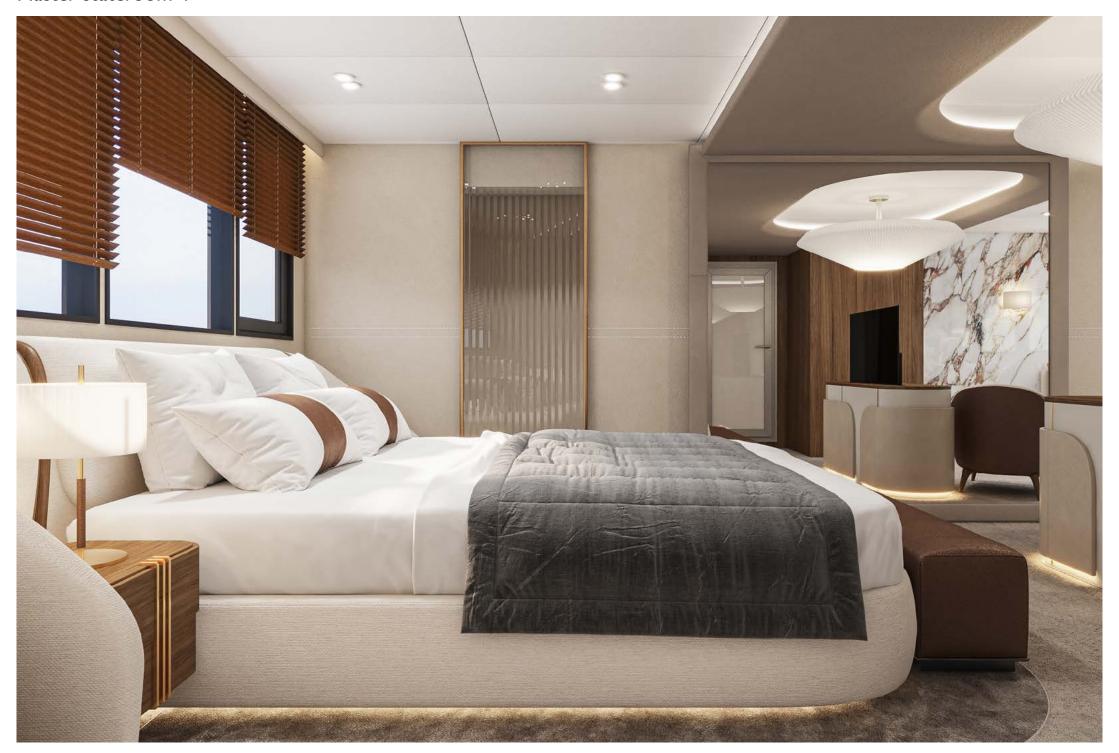

#### **LOWER DECK**

4 x well appointed convertible staterooms, with twin or double beds, Smart TVs and all are en suite with showers.

All have air-conditioning.

# Double stateroom