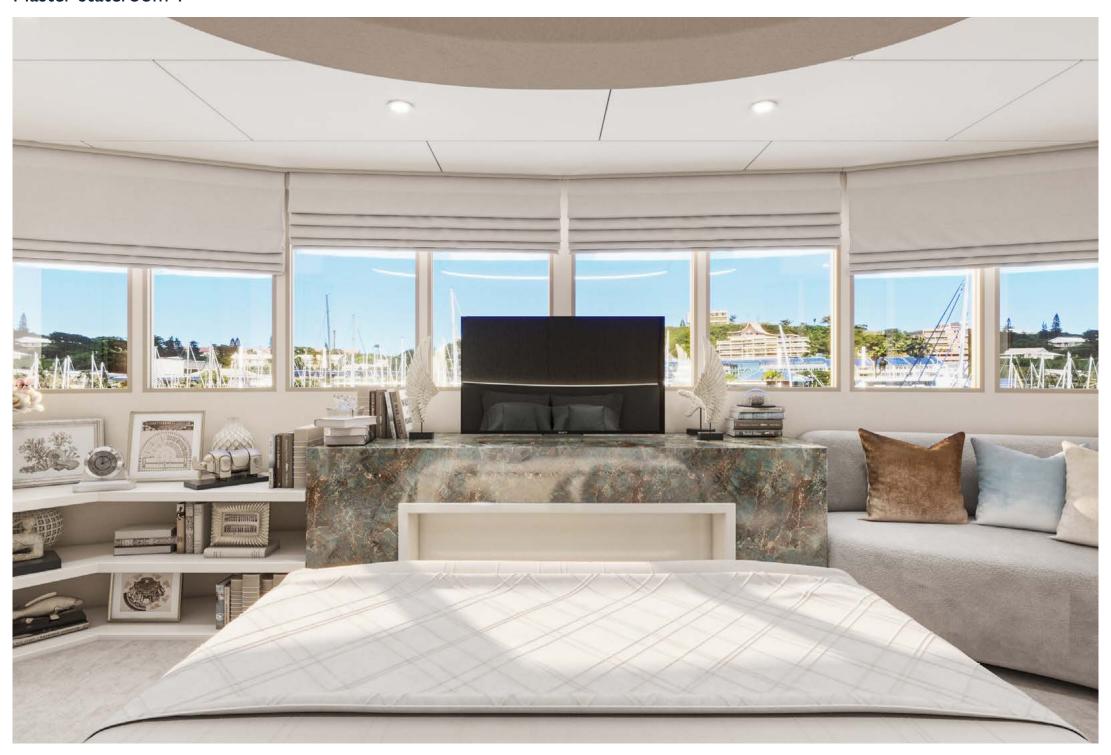

#### **UPPER DECK**

I x full beam master stateroom, with a centreline king size bed, large Smart TV, a walk-in wardrobe, luxurious seating area and his and hers en suite with showers.

#### MAIN DECK

I x full beam master stateroom to the aft, with a king size bed, large Smart TV, walk-in wardrobe, seating area and separate his and hers en suite with showers.  $2 \times 2 \times 10^{-5}$  x master staterooms with king size beds, large Smart TVs, luxurious sofas and separate his and her en suite with showers.