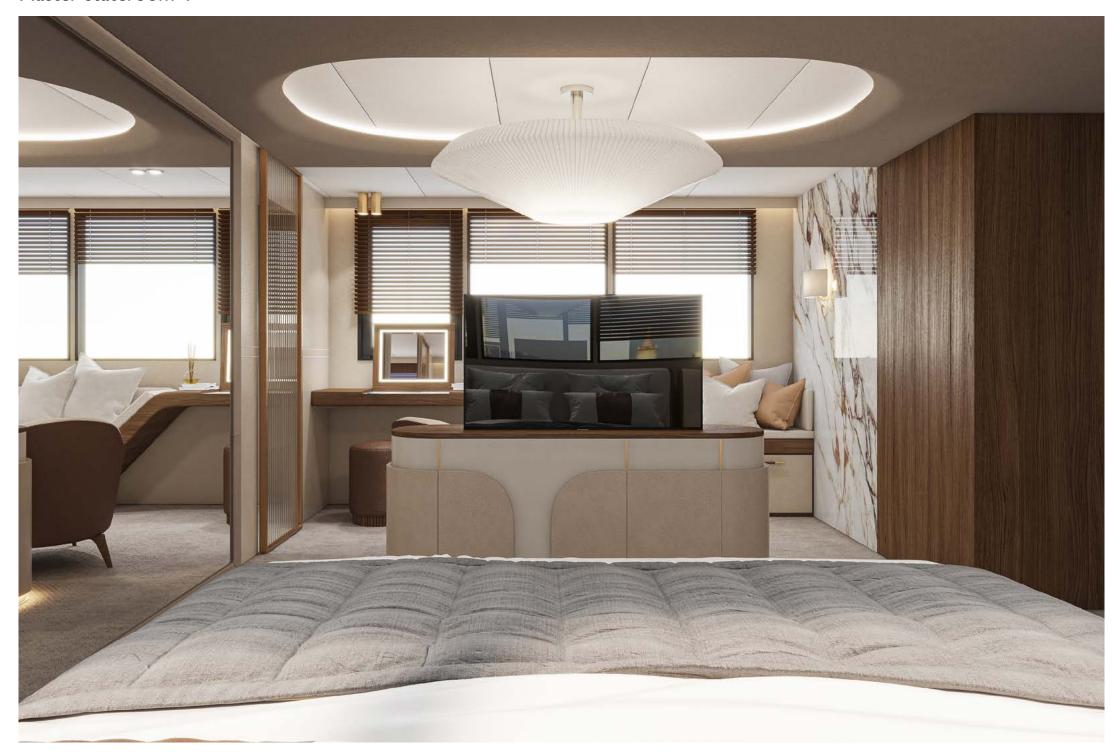

#### **UPPER DECK**

I x full beam master stateroom, with a centreline king size bed, large Smart TV, a walk-in wardrobe, luxurious seating area and his and hers en suite with showers.

#### MAIN DECK

I x full beam master stateroom to the aft, with a king size bed, large Smart TV, walk-in wardrobe, seating area and separate his and hers en suite with showers.  $2 \times 2 \times 10^{-5}$  x master staterooms with king size beds, large Smart TVs, luxurious sofas and separate his and her en suite with showers.