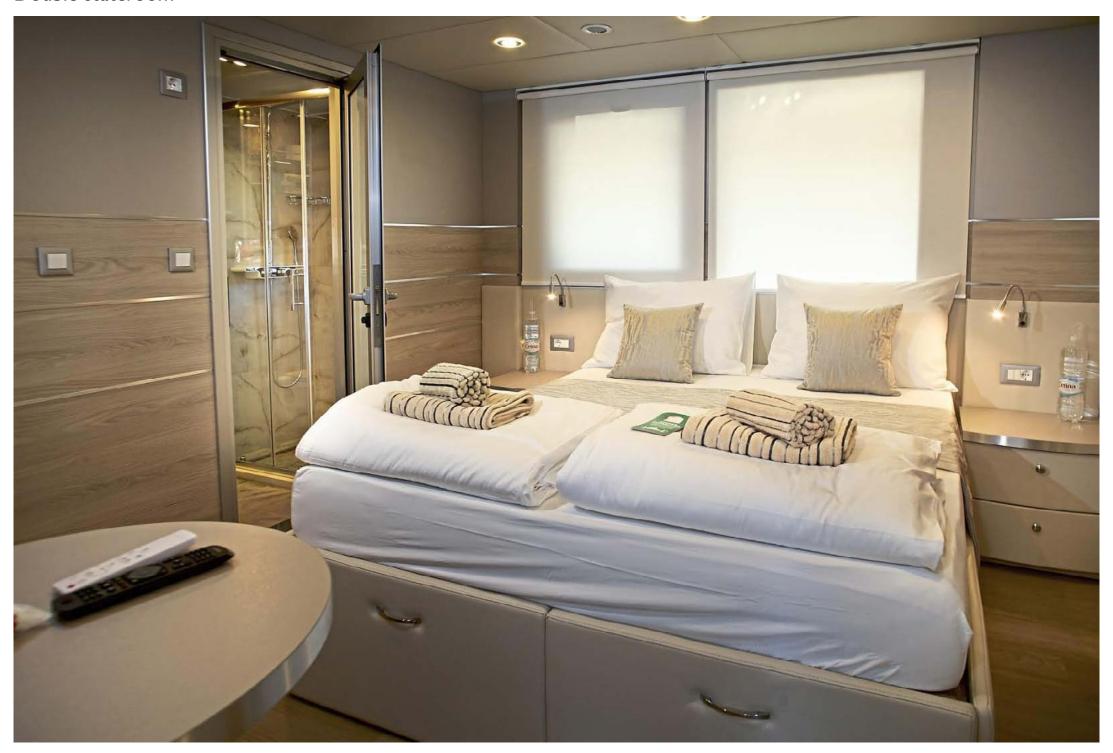

# Double stateroom

#### **LOWER DECK**

4 x well appointed convertible staterooms, with twin or double beds, Smart TVs and all are en suite with showers.

All have air-conditioning.