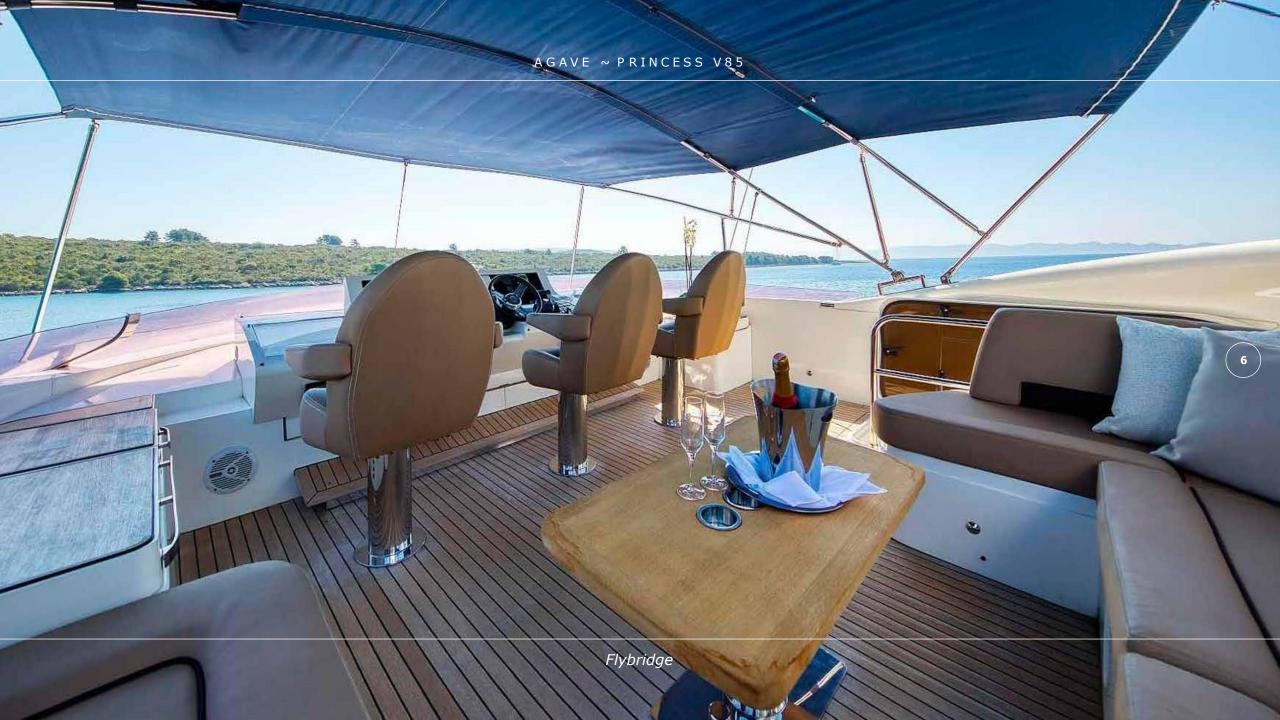

## **OVERVIEW**

AGAVE feature breathtaking sporty look, dynamic handling and her performance leaves no doubt, representing the ultimate V-class yacht. She was built by Princess Yachts, delivered in 2011,refitted in 2020 and recently done cosmetic refit in 2022. AGAVE boasts fantastic deck salon providing a welcoming, open plan layout. The forward dining area seats comfortably eight guests and the feeling of space is enhanced further by sliding sunroof forward. Her deck spaces offer Al-Fresco dining table on the stern, sunbathing on the fly-bridge and on foredeck, as well as beautiful seating area on the bow. Her attractive flybridge makes the appearance of the yacht outstanding.