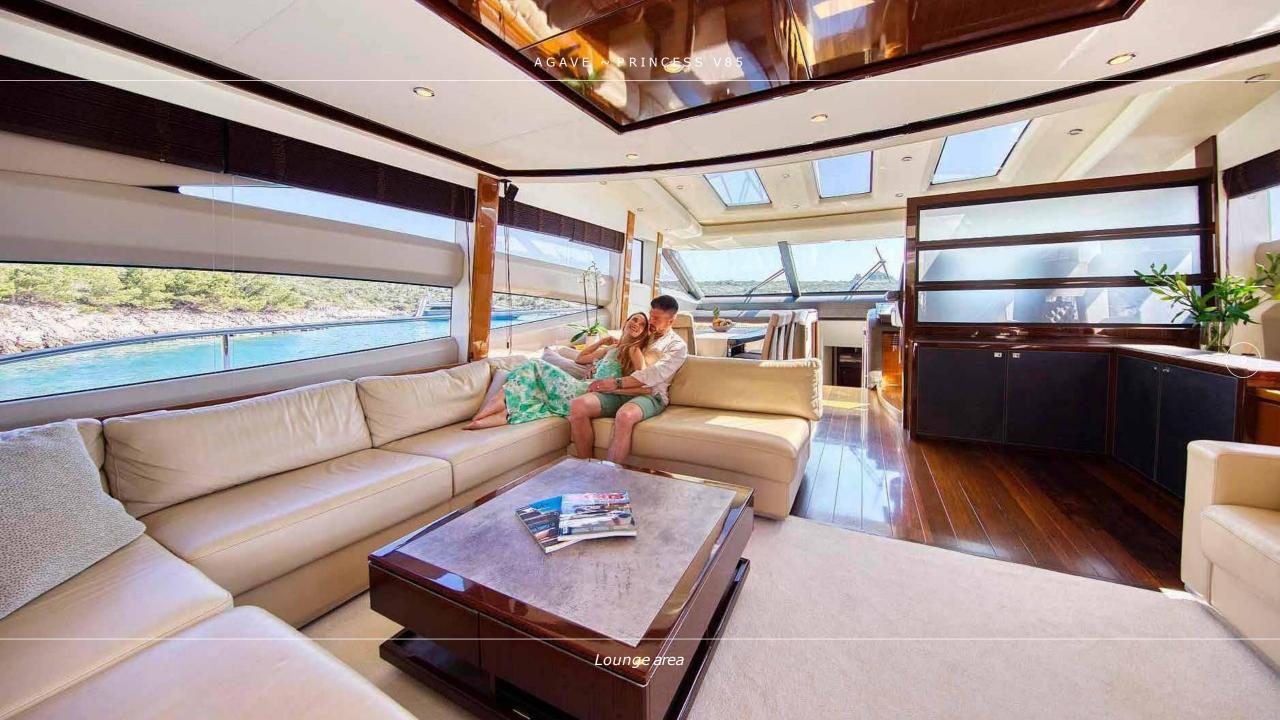

## **OVERVIEW**

AGAVE feature breathtaking sporty look, dynamic handling and her performance leaves no doubt, representing the ultimate V-class yacht. She was built by Princess Yachts, delivered in 2011,refitted in 2020 and recently done cosmetic refit in 2022. AGAVE boasts fantastic deck salon providing a welcoming, open plan layout. The forward dining area seats comfortably eight guests and the feeling of space is enhanced further by sliding sunroof forward. Her deck spaces offer Al-Fresco dining table on the stern, sunbathing on the fly-bridge and on foredeck, as well as beautiful seating area on the bow. Her attractive flybridge makes the appearance of the yacht outstanding.