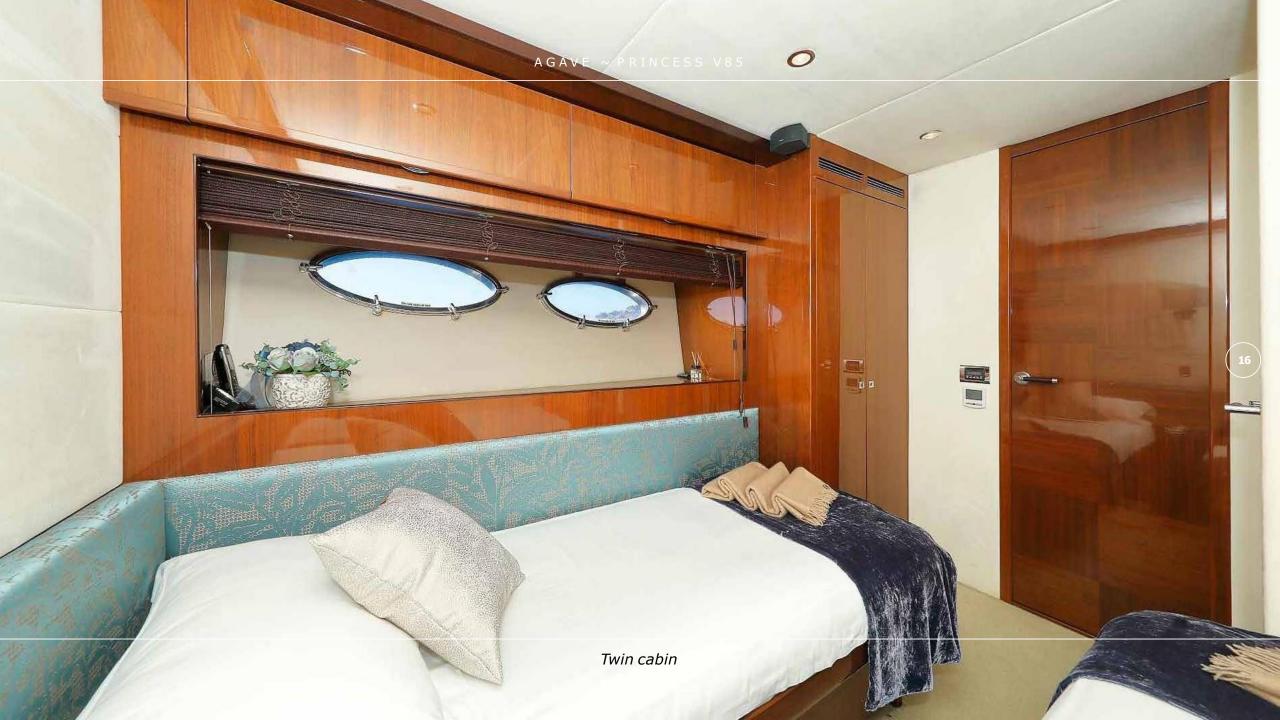

4 comfortable en-suite cabins

**Smart layout** 

Princess V85 AGAVE accommodates eight guests in four air conditioned and en-suite staterooms: Master, VIP and two twin convertible cabins, all based on the lower deck level. She is equipped with a great selection of water toys allowing perfect entertainment and enjoyment moments while cruising the Adriatic coast!

**Sleeping capacity:** 8 guests

**Home port:** Split area (marina Kastela)

**Engine:** 2 x MTU 16V 2000 (1790 kW)

**Cruising speed:** 22 knots

Cabins: Master, VIP and two twin convertible cabins,

all based on the lower deck level