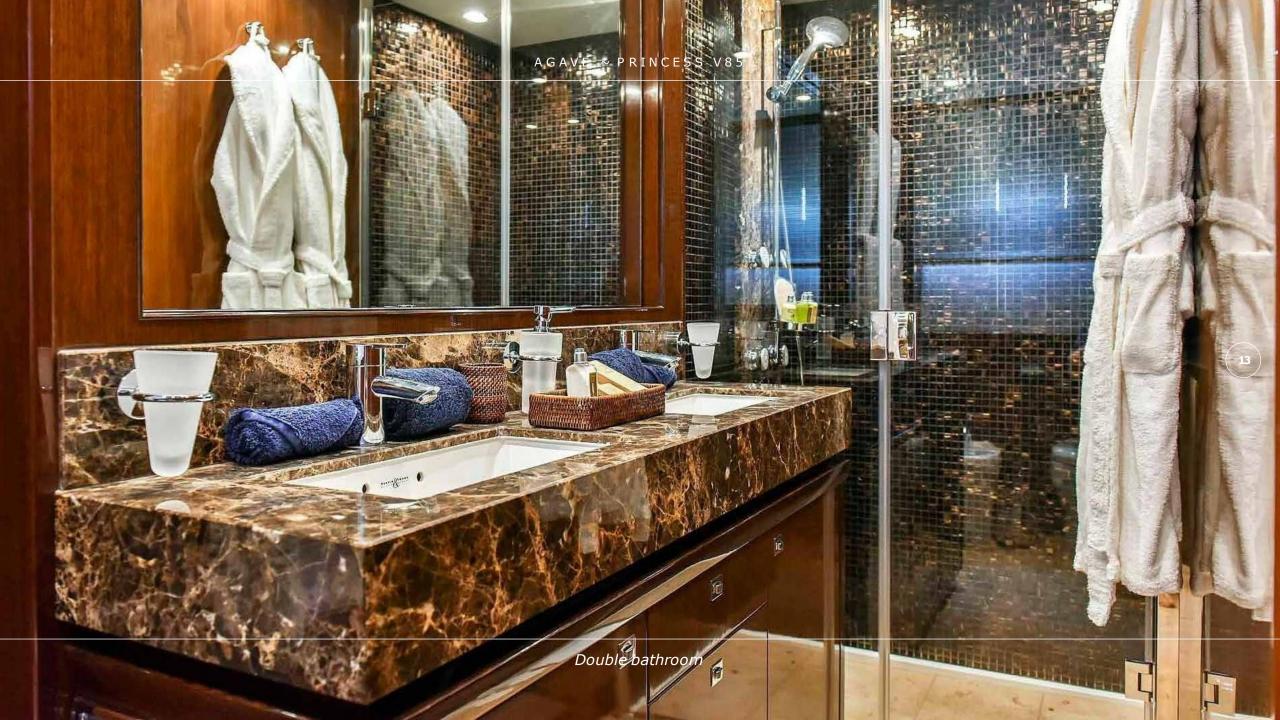

## TECHNICAL SPECIFICATIONS

**Length:** 25.9 m (85' 1")

**Beam:** 6.3 m (20'8")

**Draft:** 18 m (5' 11")

**Year:** 2011

**Refit:** 2020

**Builder:** Princess Yachts

Shower/Toilet: 4 with additional day head