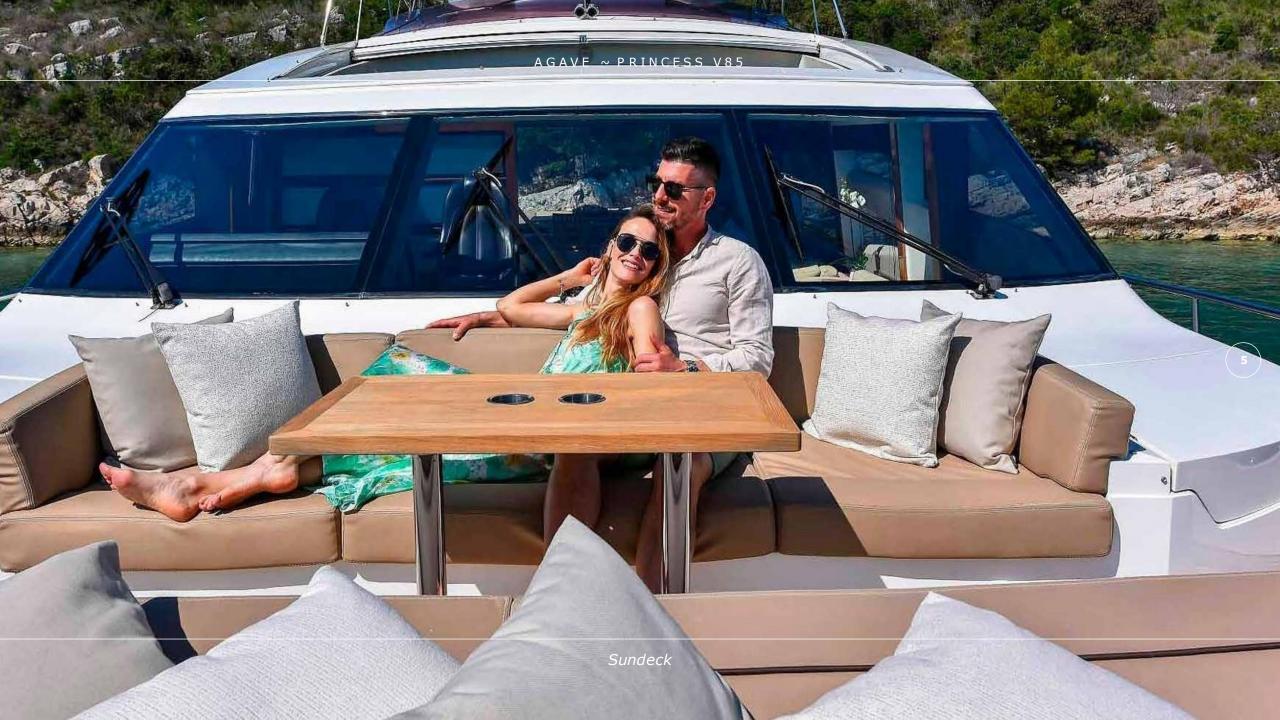

## **OVERVIEW**

AGAVE feature breathtaking sporty look, dynamic handling and her performance leaves no doubt, representing the ultimate V-class yacht. She was built by Princess Yachts, delivered in 2011,refitted in 2020 and recently done cosmetic refit in 2022. AGAVE boasts fantastic deck salon providing a welcoming, open plan layout. The forward dining area seats comfortably eight guests and the feeling of space is enhanced further by sliding sunroof forward. Her deck spaces offer Al-Fresco dining table on the stern, sunbathing on the fly-bridge and on foredeck, as well as beautiful seating area on the bow. Her attractive flybridge makes the appearance of the yacht outstanding.