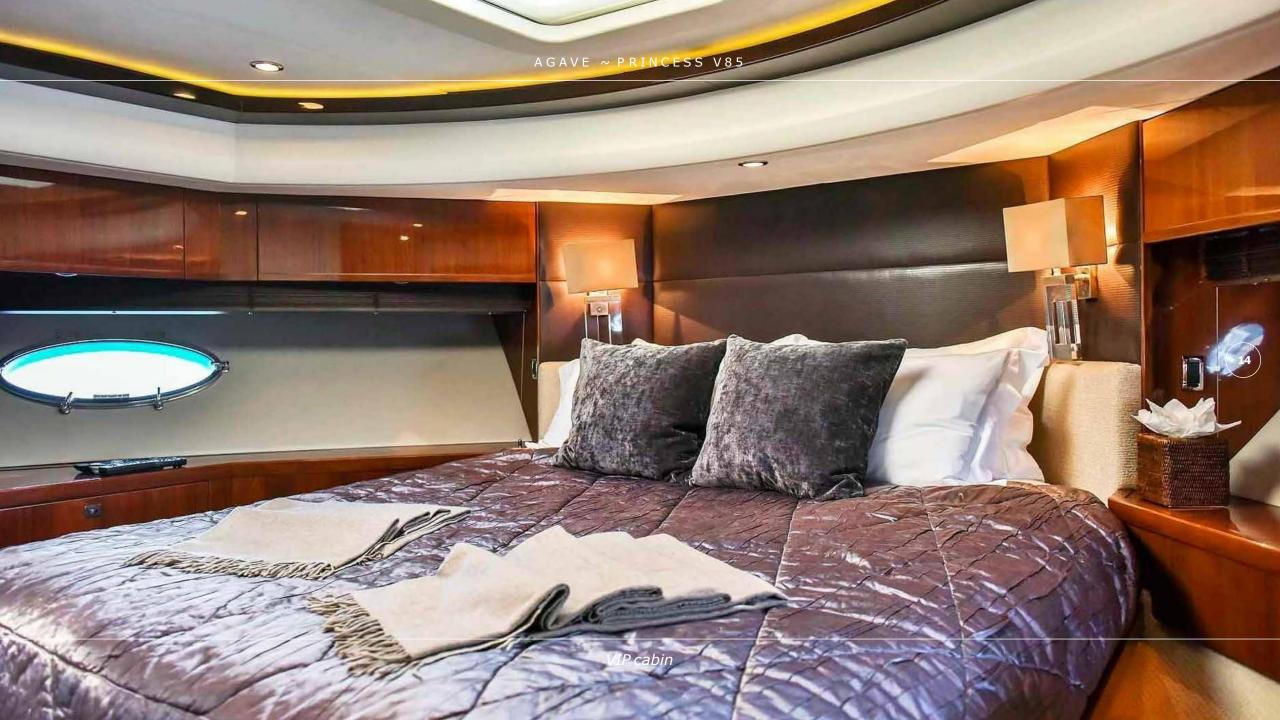

Princess V85 AGAVE accommodates eight guests in four air conditioned and en-suite staterooms: Master, VIP and two twin convertible cabins, all based on the lower deck level. She is equipped with a great selection of water toys allowing perfect entertainment and enjoyment moments while cruising the Adriatic coast!

**Sleeping capacity:** 8 guests

**Home port:** Split area (marina Kastela)

**Engine:** 2 x MTU 16V 2000 (1790 kW)

**Cruising speed:** 22 knots

Cabins: Master, VIP and two twin convertible cabins,

all based on the lower deck level