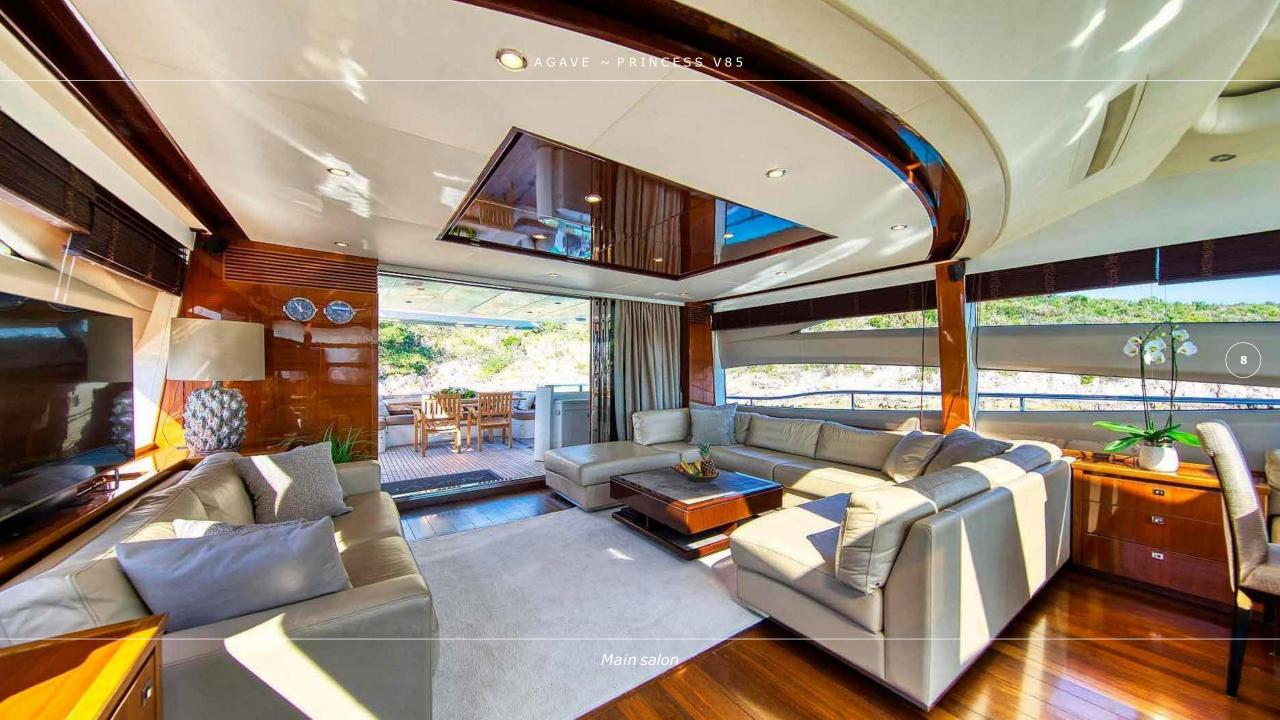

## **OVERVIEW**

AGAVE feature breathtaking sporty look, dynamic handling and her performance leaves no doubt, representing the ultimate V-class yacht. She was built by Princess Yachts, delivered in 2011,refitted in 2020 and recently done cosmetic refit in 2022. AGAVE boasts fantastic deck salon providing a welcoming, open plan layout. The forward dining area seats comfortably eight guests and the feeling of space is enhanced further by sliding sunroof forward. Her deck spaces offer Al-Fresco dining table on the stern, sunbathing on the fly-bridge and on foredeck, as well as beautiful seating area on the bow. Her attractive flybridge makes the appearance of the yacht outstanding.