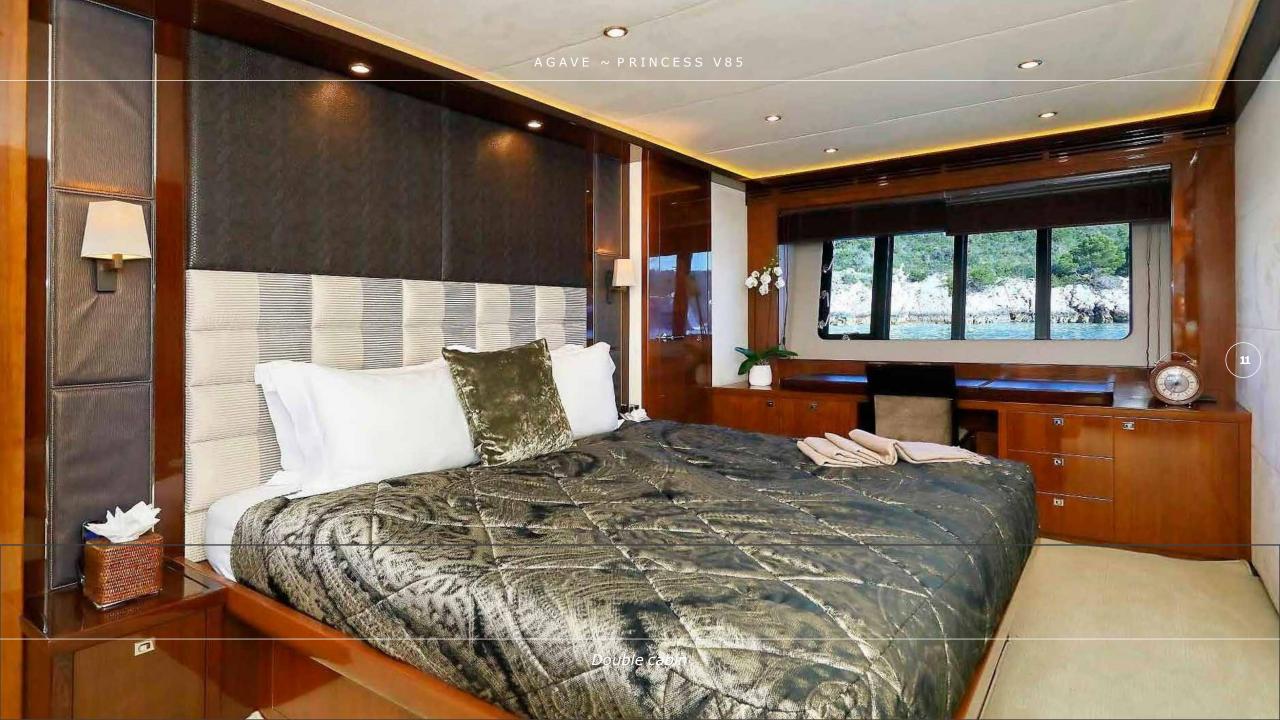

4 comfortable en-suite cabins

**Smart layout** 

Princess V85 AGAVE accommodates eight guests in four air conditioned and en-suite staterooms: Master, VIP and two twin convertible cabins, all based on the lower deck level. She is equipped with a great selection of water toys allowing perfect entertainment and enjoyment moments while cruising the Adriatic coast!

**Sleeping capacity:** 8 guests

**Home port:** Split area (marina Kastela)

**Engine:** 2 x MTU 16V 2000 (1790 kW)

**Cruising speed:** 22 knots

Cabins: Master, VIP and two twin convertible cabins,

all based on the lower deck level