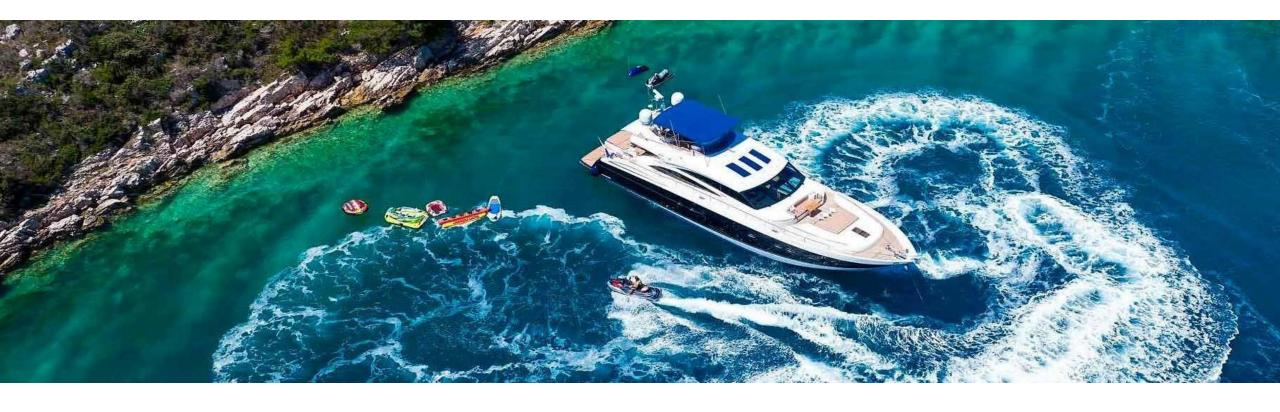

## **OVERVIEW**

AGAVE feature breathtaking sporty look, dynamic handling and her performance leaves no doubt, representing the ultimate V-class yacht. She was built by Princess Yachts, delivered in 2011,refitted in 2020 and recently done cosmetic refit in 2022. AGAVE boasts fantastic deck salon providing a welcoming, open plan layout. The forward dining area seats comfortably eight guests and the feeling of space is enhanced further by sliding sunroof forward. Her deck spaces offer Al-Fresco dining table on the stern, sunbathing on the fly-bridge and on foredeck, as well as beautiful seating area on the bow. Her attractive flybridge makes the appearance of the yacht outstanding.

Princess V85 AGAVE accommodates eight guests in four air conditioned and en-suite staterooms: Master, VIP and two twin convertible cabins, all based on the lower deck level. She is equipped with a great selection of water toys allowing perfect entertainment and enjoyment moments while cruising the Adriatic coast!

## **TENDER & SEA TOYS**

Tender Wiliams Turbojet 385 •Jet ski Yamaha VXS wave runner •Jet ski Yamaha stand up •2x SeaBob •2 x SUP Water ski •Snorkeling equipment •Donut per 4 pax •Banana per 3 pax •Spitfire Extreme (3 Pax) •Jobel Tribal 11(2 Pax)