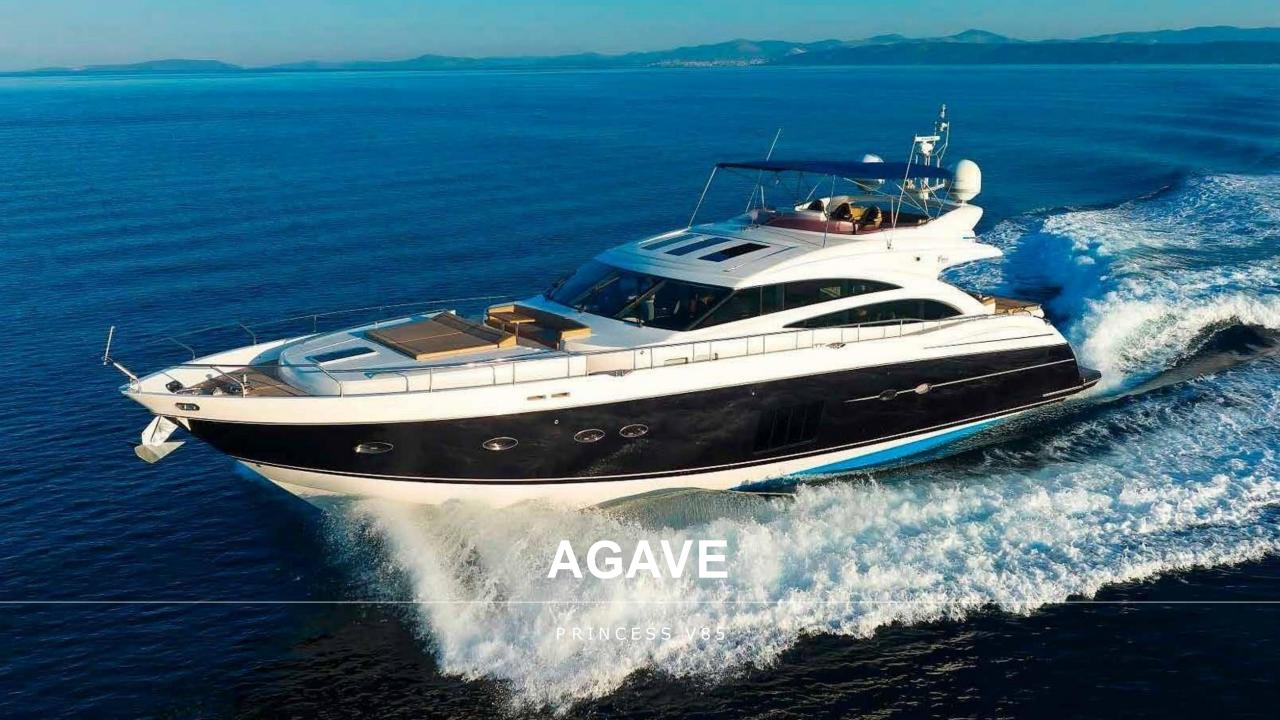

## **OVERVIEW**

AGAVE feature breathtaking sporty look, dynamic handling and her performance leaves no doubt, representing the ultimate V-class yacht. She was built by Princess Yachts, delivered in 2011,refitted in 2020 and recently done cosmetic refit in 2022. AGAVE boasts fantastic deck salon providing a welcoming, open plan layout. The forward dining area seats comfortably eight guests and the feeling of space is enhanced further by sliding sunroof forward. Her deck spaces offer Al-Fresco dining table on the stern, sunbathing on the fly-bridge and on foredeck, as well as beautiful seating area on the bow. Her attractive flybridge makes the appearance of the yacht outstanding.

Loa **25.9 m (85' 1")** Beam **6.3 m (20' 8")** Draft **1.8 m (5' 11')**Built **2011** Refit **2020** Guests **8** Cabins **4** Crew **4** Speed **22 knots** 

1

Stablizisers at anchor and underway

2

**Exquisite selection** of water toys