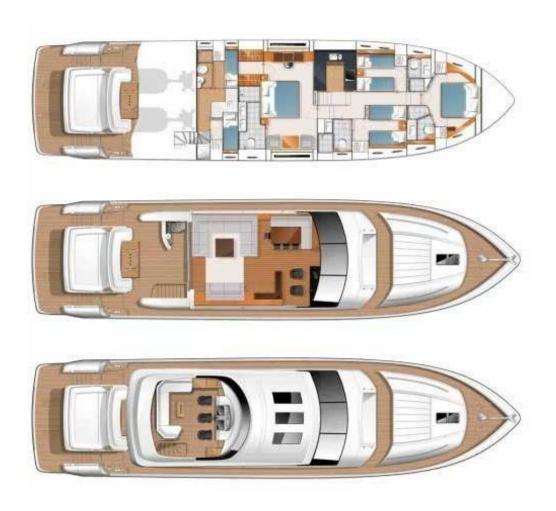

4 comfortable en-suite cabins

**Smart layout** 

Princess V85 AGAVE accommodates eight guests in four air conditioned and en-suite staterooms: Master, VIP and two twin convertible cabins, all based on the lower deck level. She is equipped with a great selection of water toys allowing perfect entertainment and enjoyment moments while cruising the Adriatic coast!

**Sleeping capacity:** 8 guests

**Home port:** Split area (marina Kastela)

**Engine:** 2 x MTU 16V 2000 (1790 kW)

**Cruising speed:** 22 knots

Cabins: Master, VIP and two twin convertible cabins,

all based on the lower deck level