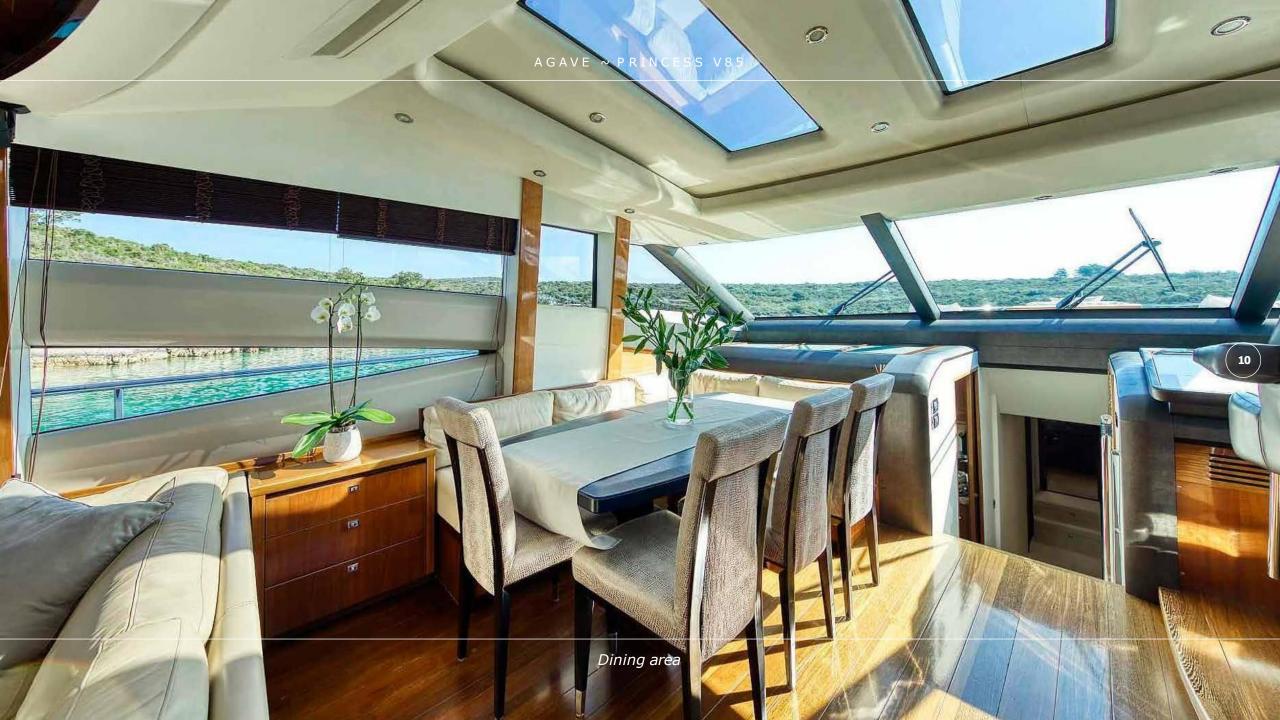

## **OVERVIEW**

AGAVE feature breathtaking sporty look, dynamic handling and her performance leaves no doubt, representing the ultimate V-class yacht. She was built by Princess Yachts, delivered in 2011,refitted in 2020 and recently done cosmetic refit in 2022. AGAVE boasts fantastic deck salon providing a welcoming, open plan layout. The forward dining area seats comfortably eight guests and the feeling of space is enhanced further by sliding sunroof forward. Her deck spaces offer Al-Fresco dining table on the stern, sunbathing on the fly-bridge and on foredeck, as well as beautiful seating area on the bow. Her attractive flybridge makes the appearance of the yacht outstanding.