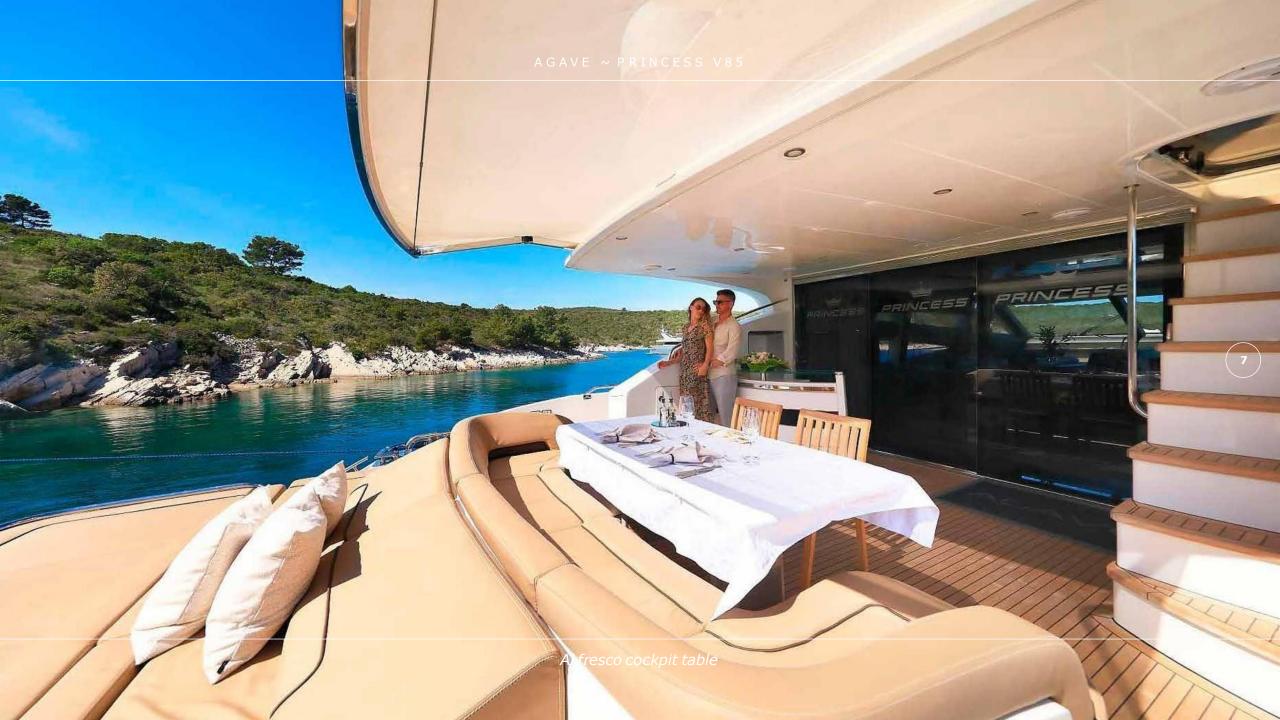

## **OVERVIEW**

AGAVE feature breathtaking sporty look, dynamic handling and her performance leaves no doubt, representing the ultimate V-class yacht. She was built by Princess Yachts, delivered in 2011,refitted in 2020 and recently done cosmetic refit in 2022. AGAVE boasts fantastic deck salon providing a welcoming, open plan layout. The forward dining area seats comfortably eight guests and the feeling of space is enhanced further by sliding sunroof forward. Her deck spaces offer Al-Fresco dining table on the stern, sunbathing on the fly-bridge and on foredeck, as well as beautiful seating area on the bow. Her attractive flybridge makes the appearance of the yacht outstanding.