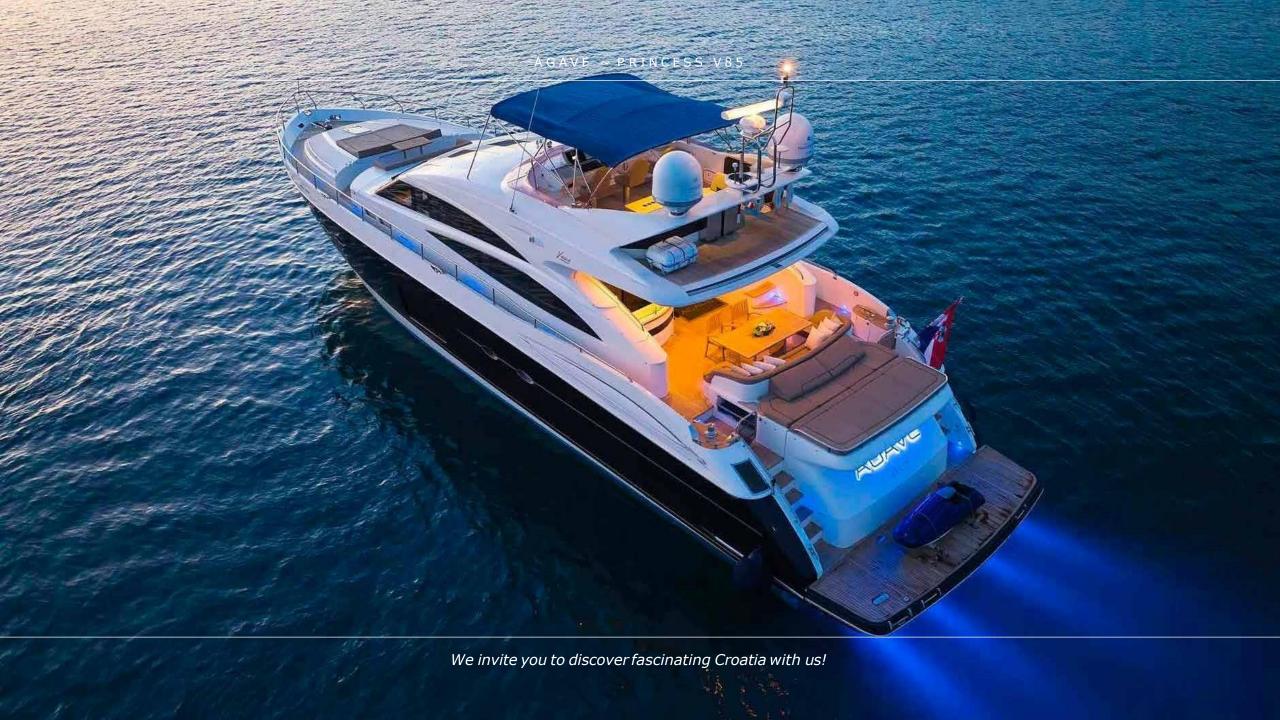

## **OVERVIEW**

AGAVE feature breathtaking sporty look, dynamic handling and her performance leaves no doubt, representing the ultimate V-class yacht. She was built by Princess Yachts, delivered in 2011,refitted in 2020 and recently done cosmetic refit in 2022. AGAVE boasts fantastic deck salon providing a welcoming, open plan layout. The forward dining area seats comfortably eight guests and the feeling of space is enhanced further by sliding sunroof forward. Her deck spaces offer Al-Fresco dining table on the stern, sunbathing on the fly-bridge and on foredeck, as well as beautiful seating area on the bow. Her attractive flybridge makes the appearance of the yacht outstanding.

Princess V85 AGAVE accommodates eight guests in four air conditioned and en-suite staterooms: Master, VIP and two twin convertible cabins, all based on the lower deck level. She is equipped with a great selection of water toys allowing perfect entertainment and enjoyment moments while cruising the Adriatic coast!