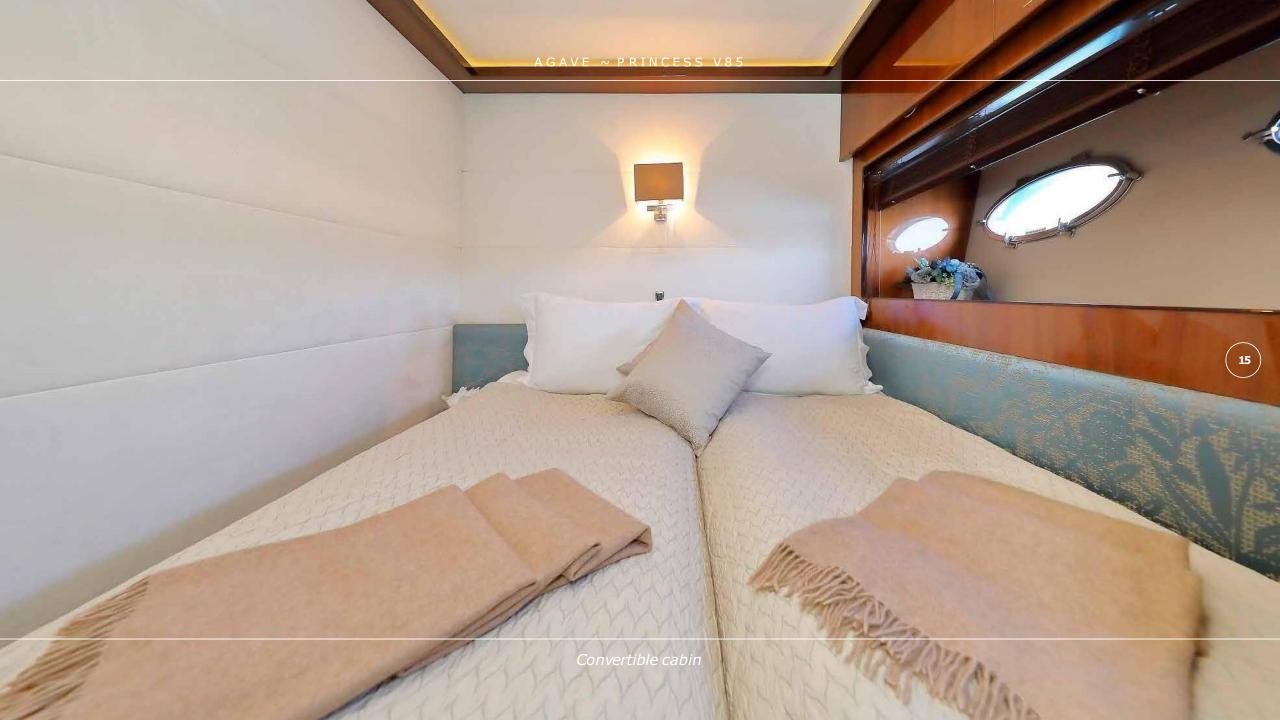

4 comfortable en-suite cabins

**Smart layout** 

Princess V85 AGAVE accommodates eight guests in four air conditioned and en-suite staterooms: Master, VIP and two twin convertible cabins, all based on the lower deck level. She is equipped with a great selection of water toys allowing perfect entertainment and enjoyment moments while cruising the Adriatic coast!

**Sleeping capacity:** 8 guests

**Home port:** Split area (marina Kastela)

**Engine:** 2 x MTU 16V 2000 (1790 kW)

**Cruising speed:** 22 knots

Cabins: Master, VIP and two twin convertible cabins,

all based on the lower deck level