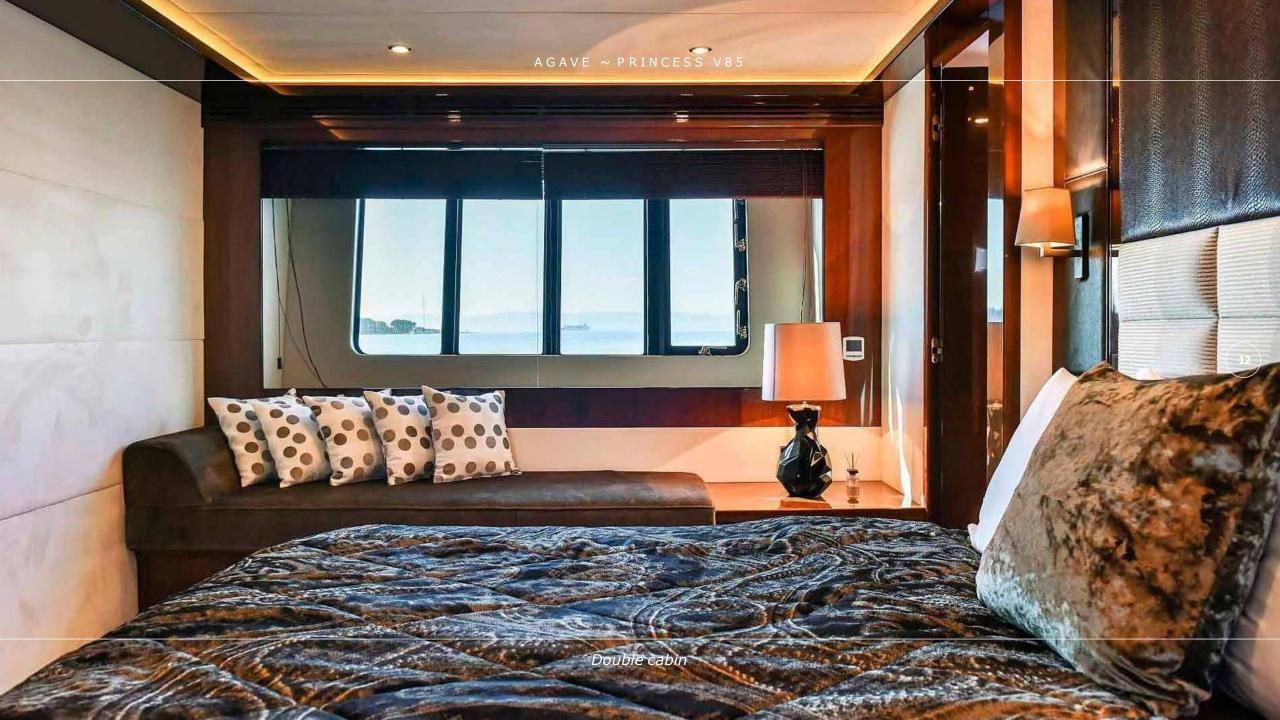

4 comfortable en-suite cabins

**Smart layout** 

Princess V85 AGAVE accommodates eight guests in four air conditioned and en-suite staterooms: Master, VIP and two twin convertible cabins, all based on the lower deck level. She is equipped with a great selection of water toys allowing perfect entertainment and enjoyment moments while cruising the Adriatic coast!

**Sleeping capacity:** 8 guests

**Home port:** Split area (marina Kastela)

**Engine:** 2 x MTU 16V 2000 (1790 kW)

**Cruising speed:** 22 knots

Cabins: Master, VIP and two twin convertible cabins,

all based on the lower deck level