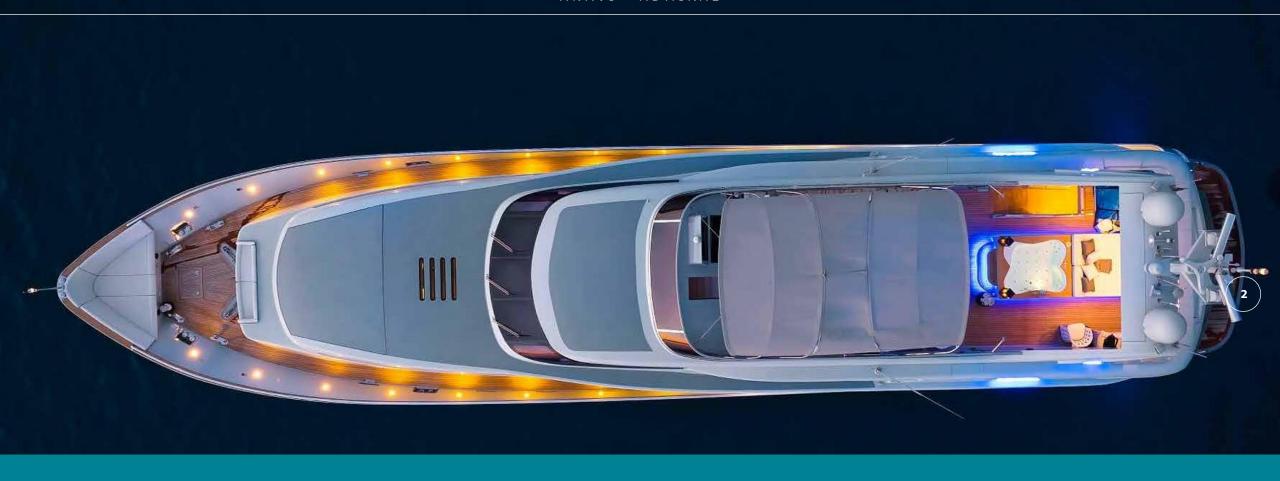

Loa **36.1 m (118' 5")** Beam **7.4 m (24' 3")** Draft **2.4 m (7' 10")** Built **2007** Refit **2022** Builder **Admiral** Guests **8** Cabins **4** Crew **6** Speed **18 knots** 



1

Stabilisers at anchor and underway

2

Wide selection of watertoys



Refit in 2022



Spacious sundeck area

## **OVERVIEW**

Designed by Luca Dini in collaboration with the design team in the group, ANAVI is a 35 metre long luxury yacht built on aluminium alloy which travels at 28 knots and can reach a maximum speed of 30 knots. The characteristic V-shape of the keel is designed by Bacigalupo. Rigorous and essential lines of the Interior gives this yacht a unique style that employs essential materials such as titanium and lacquer paints. The Interior is characterized by a palette that includes an elega