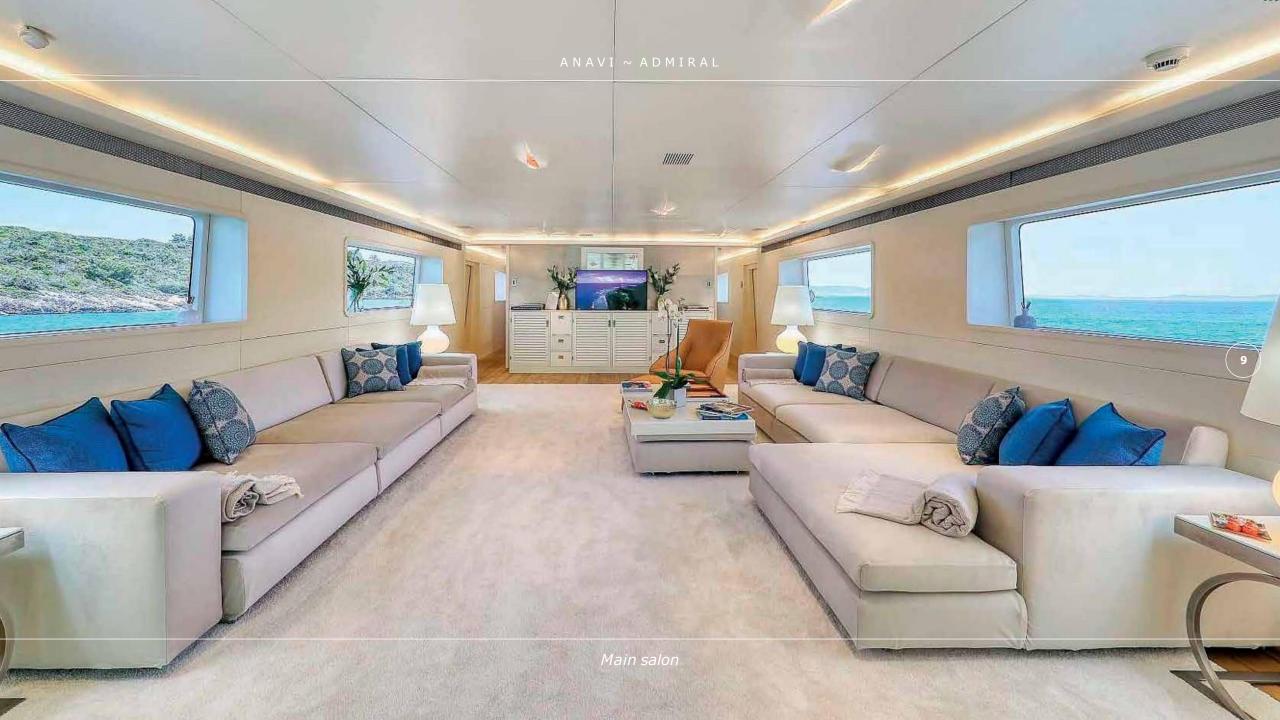

## **OVERVIEW**

Designed by Luca Dini in collaboration with the design team in the group, ANAVI is a 35 metre long luxury yacht built on aluminium alloy which travels at 28 knots and can reach a maximum speed of 30 knots. The characteristic V-shape of the keel is designed by Bacigalupo. Rigorous and essential lines of the Interior gives this yacht a unique style that employs essential materials such as titanium and lacquer paints. The Interior is characterized by a palette that includes an elegant mix of shades grey that recalls the colour of the exterior and blend well to honey-colored wood floors 100 years-old oak, matt white ceilings and walls. The plush sofa of the living room made with fine leathers and fabrics from the darker colours create a pleasant contrast effect. The dining area has a basic aluminium table which can accommodate 8 people. The four cabins are all equipped with private bathrooms and closets area.