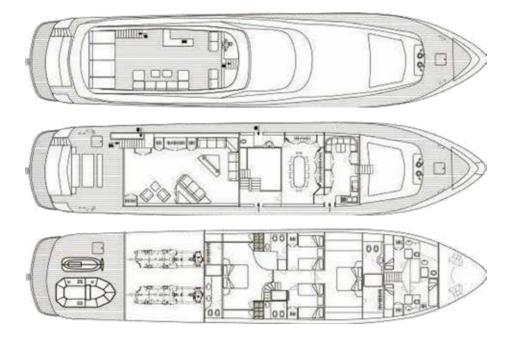

Number of guests (sleeping) 8

Number of cabins 4

**Cabin configuration** 2 double, 2 twin **Bed configuration** 2 queen, 4 single

Stabilisers underway
Stabilisers at anchor

**Gym/exercise equipment** 

Deck jacuzzi