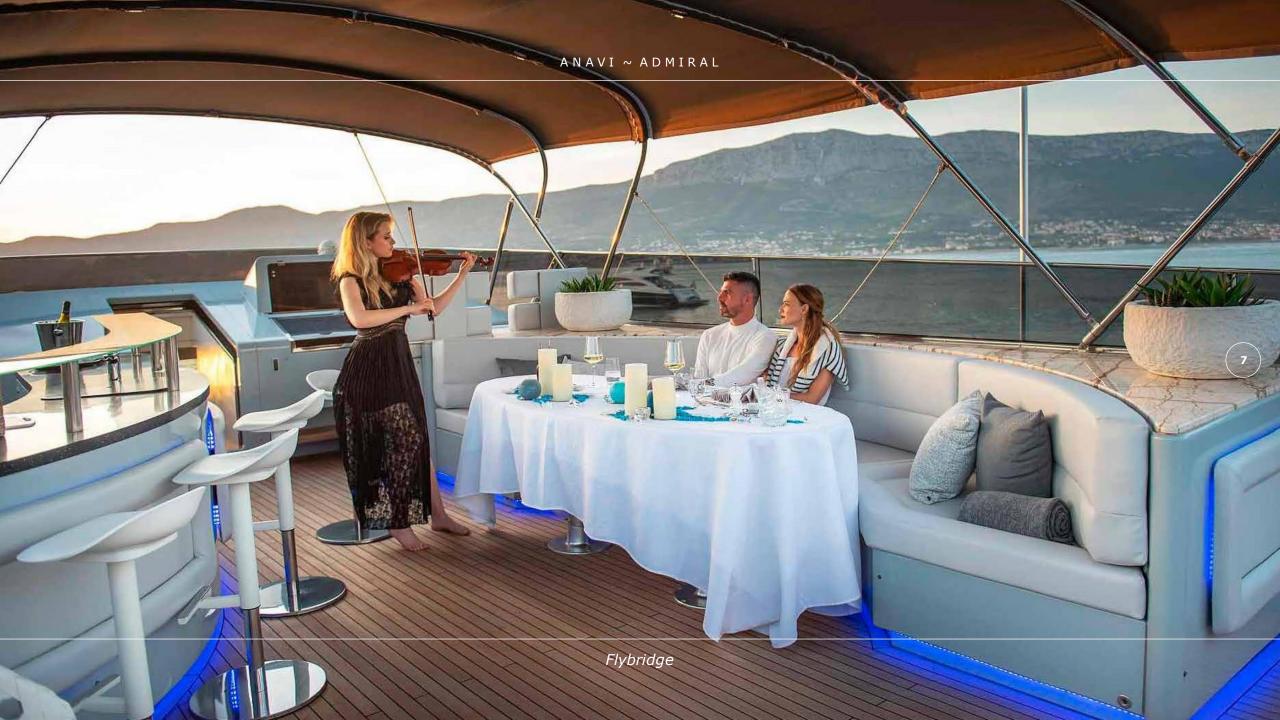

## **OVERVIEW**

Designed by Luca Dini in collaboration with the design team in the group, ANAVI is a 35 metre long luxury yacht built on aluminium alloy which travels at 28 knots and can reach a maximum speed of 30 knots. The characteristic V-shape of the keel is designed by Bacigalupo. Rigorous and essential lines of the Interior gives this yacht a unique style that employs essential materials such as titanium and lacquer paints. The Interior is characterized by a palette that includes an elegant mix of shades grey that recalls the colour of the exterior and blend well to honey-colored wood floors 100 years-old oak, matt white ceilings and walls. The plush sofa of the living room made with fine leathers and fabrics from the darker colours create a pleasant contrast effect. The dining area has a basic aluminium table which can accommodate 8 people. The four cabins are all equipped with private bathrooms and closets area.