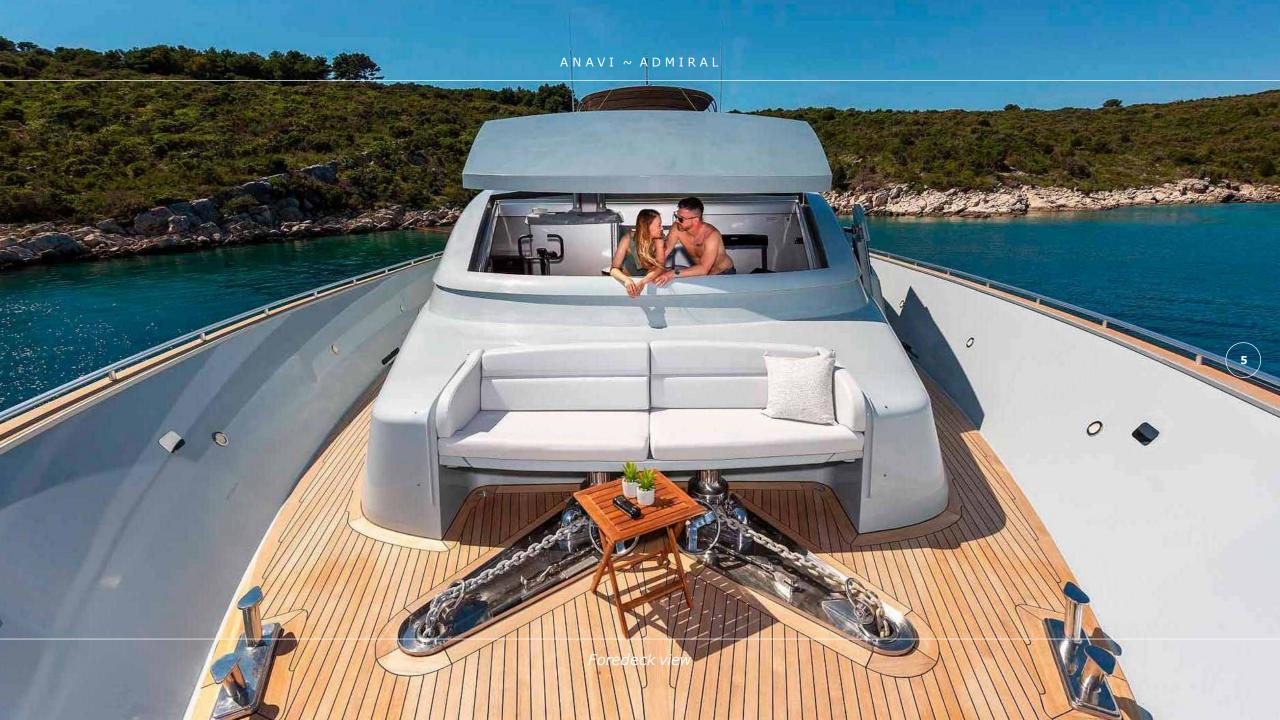

## **OVERVIEW**

Designed by Luca Dini in collaboration with the design team in the group, ANAVI is a 35 metre long luxury yacht built on aluminium alloy which travels at 28 knots and can reach a maximum speed of 30 knots. The characteristic V-shape of the keel is designed by Bacigalupo. Rigorous and essential lines of the Interior gives this yacht a unique style that employs essential materials such as titanium and lacquer paints. The Interior is characterized by a palette that includes an elegant mix of shades grey that recalls the colour of the exterior and blend well to honey-colored wood floors 100 years-old oak, matt white ceilings and walls. The plush sofa of the living room made with fine leathers and fabrics from the darker colours create a pleasant contrast effect. The dining area has a basic aluminium table which can accommodate 8 people. The four cabins are all equipped with private bathrooms and closets area.