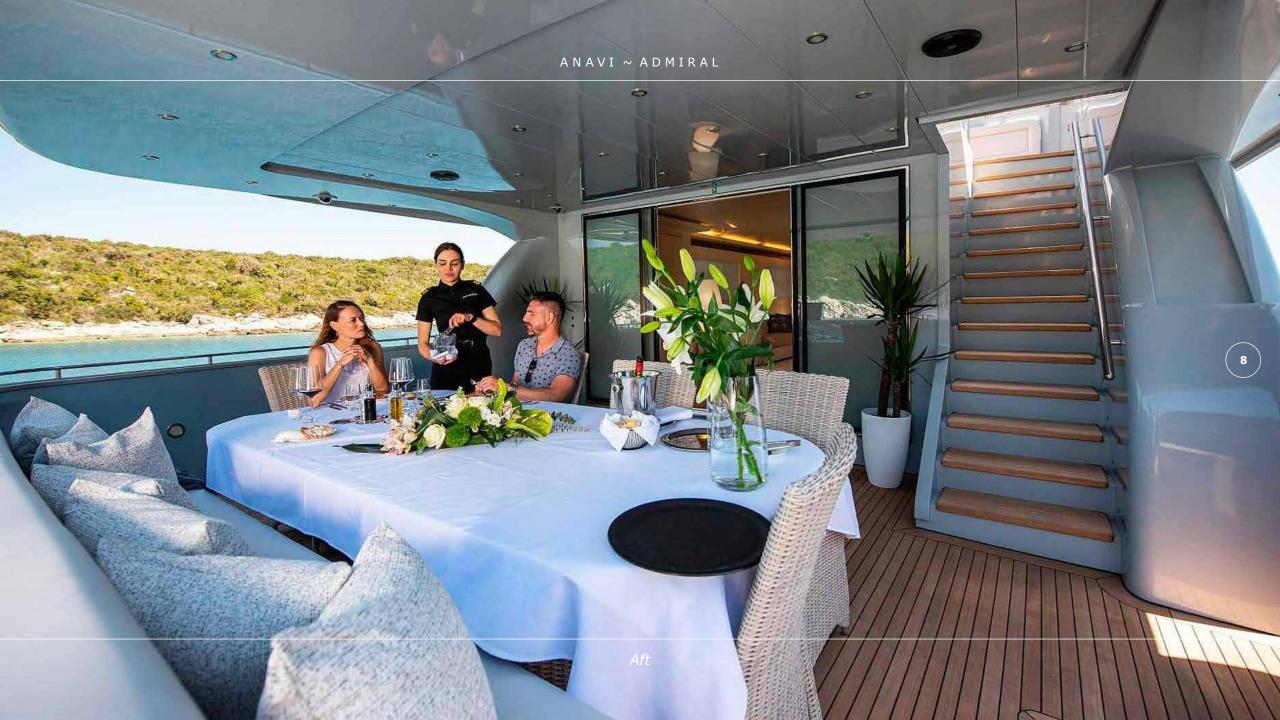

## **OVERVIEW**

Designed by Luca Dini in collaboration with the design team in the group, ANAVI is a 35 metre long luxury yacht built on aluminium alloy which travels at 28 knots and can reach a maximum speed of 30 knots. The characteristic V-shape of the keel is designed by Bacigalupo. Rigorous and essential lines of the Interior gives this yacht a unique style that employs essential materials such as titanium and lacquer paints. The Interior is characterized by a palette that includes an elegant mix of shades grey that recalls the colour of the exterior and blend well to honey-colored wood floors 100 years-old oak, matt white ceilings and walls. The plush sofa of the living room made with fine leathers and fabrics from the darker colours create a pleasant contrast effect. The dining area has a basic aluminium table which can accommodate 8 people. The four cabins are all equipped with private bathrooms and closets area.