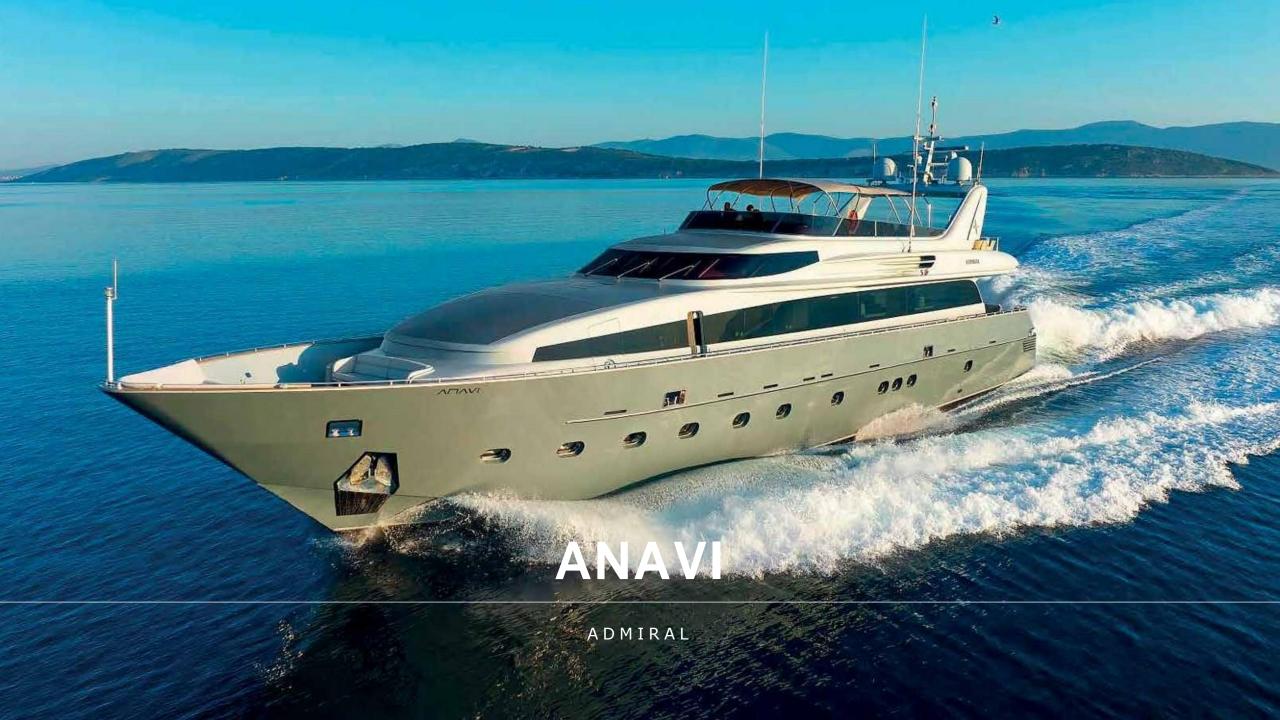

## **OVERVIEW**

Designed by Luca Dini in collaboration with the design team in the group, ANAVI is a 35 metre long luxury yacht built on aluminium alloy which travels at 28 knots and can reach a maximum speed of 30 knots. The characteristic V-shape of the keel is designed by Bacigalupo. Rigorous and essential lines of the Interior gives this yacht a unique style that employs essential materials such as titanium and lacquer paints. The Interior is characterized by a palette that includes an elegant mix of shades grey that recalls the colour of the exterior and blend well to honey-colored wood floors 100 years-old oak, matt white ceilings and walls. The plush sofa of the living room made with fine leathers and fabrics from the darker colours create a pleasant contrast effect. The dining area has a basic aluminium table which can accommodate 8 people. The four cabins are all equipped with private bathrooms and closets area.

## **TECHNICAL SPECIFICATIONS**

**Length** 36.1 m (118'5")

Beam 7.4 m (24' 3")

**Draft** 2.4 m (7' 1")

**Built** 2007

**Refit** 2022

**Builder** Admiral

**Hull construction** Aluminium