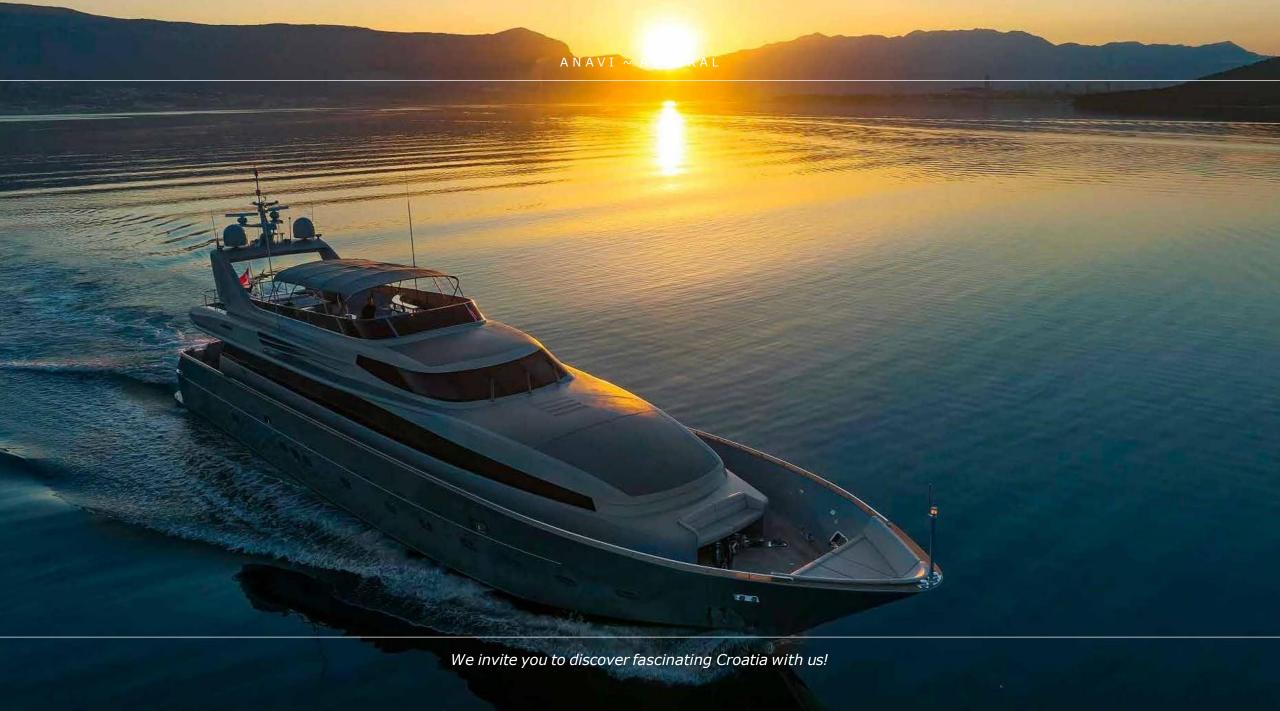

Loa **36.1 m (118' 5")** Beam **7.4 m (24' 3")** Draft **2.4 m (7' 10")** Built **2007** Refit **2022** Builder **Admiral** Guests **8** Cabins **4** Crew **6** Speed **18 knots** 

1

Stabilisers at anchor and underway

## **TECHNICAL SPECIFICATIONS**

**Length** 36.1 m (118'5")

Beam 7.4 m (24' 3")

**Draft** 2.4 m (7' 1")

**Built** 2007

**Refit** 2022

**Builder** Admiral

**Hull construction** Aluminium