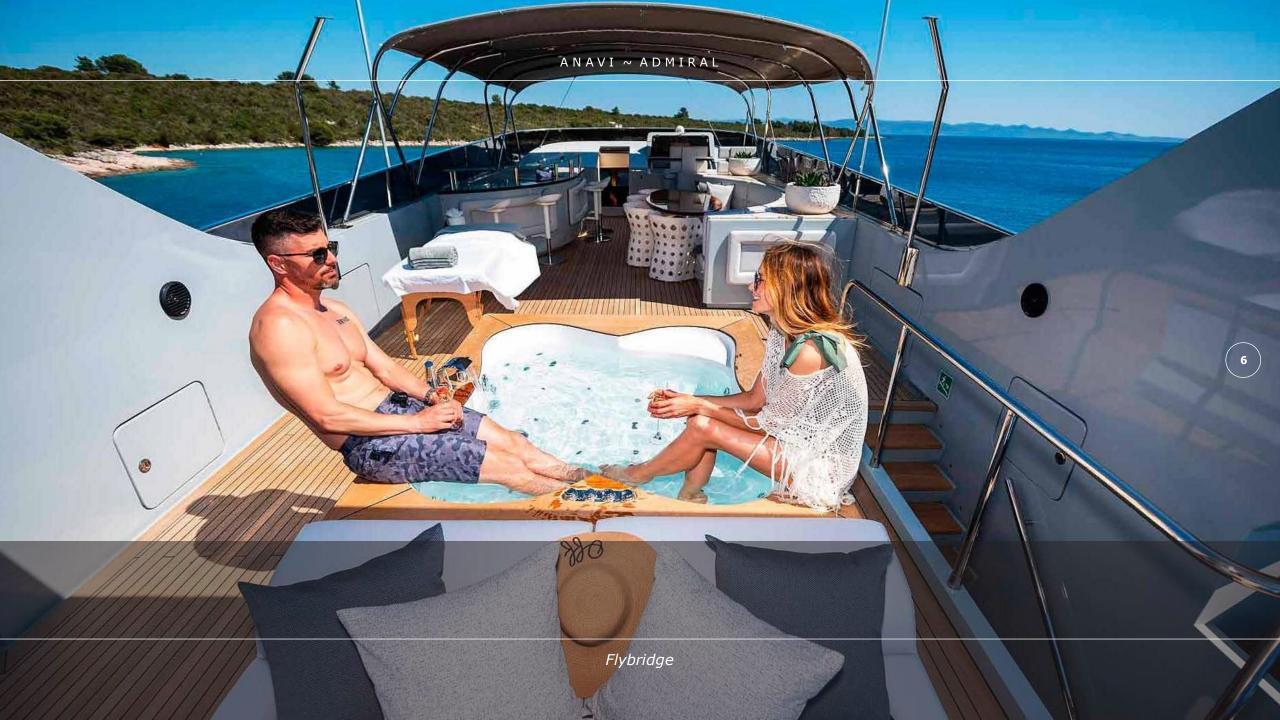

Number of guests (sleeping) 8

Number of cabins 4

**Cabin configuration** 2 double, 2 twin **Bed configuration** 2 queen, 4 single

Stabilisers underway
Stabilisers at anchor

**Gym/exercise equipment** 

Deck jacuzzi