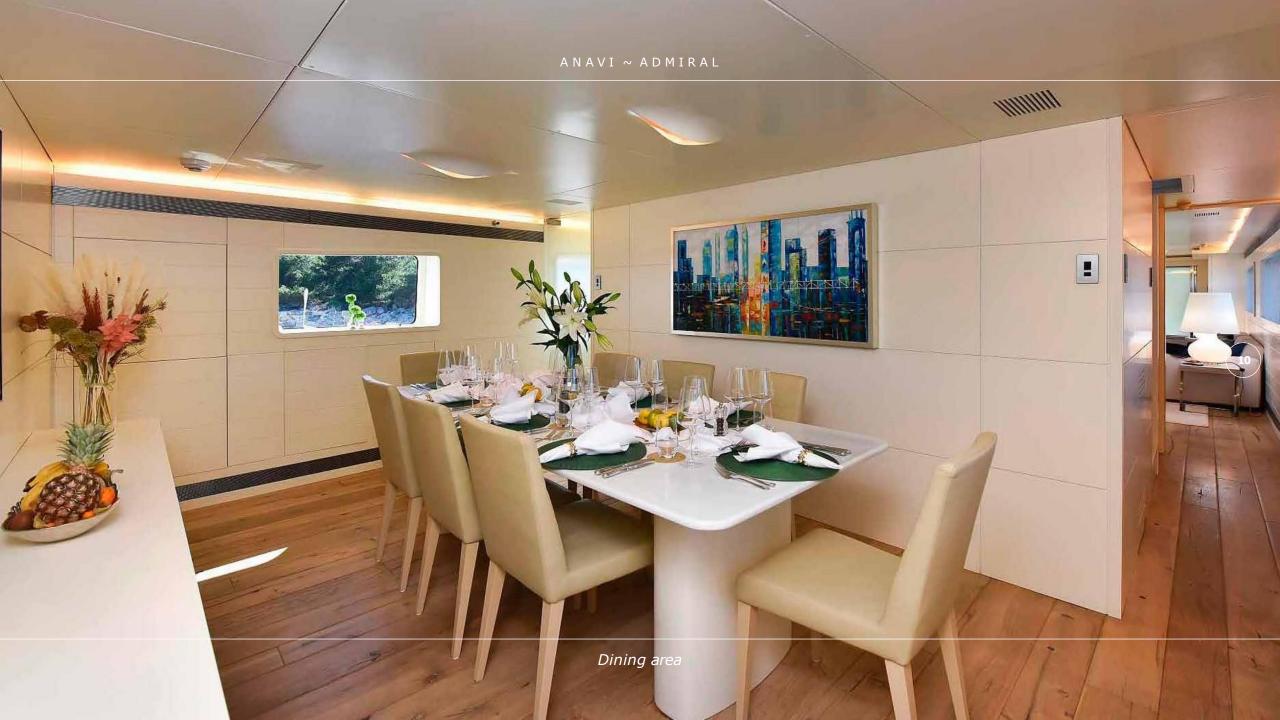

## **OVERVIEW**

Designed by Luca Dini in collaboration with the design team in the group, ANAVI is a 35 metre long luxury yacht built on aluminium alloy which travels at 28 knots and can reach a maximum speed of 30 knots. The characteristic V-shape of the keel is designed by Bacigalupo. Rigorous and essential lines of the Interior gives this yacht a unique style that employs essential materials such as titanium and lacquer paints. The Interior is characterized by a palette that includes an elegant mix of shades grey that recalls the colour of the exterior and blend well to honey-colored wood floors 100 years-old oak, matt white ceilings and walls. The plush sofa of the living room made with fine leathers and fabrics from the darker colours create a pleasant contrast effect. The dining area has a basic aluminium table which can accommodate 8 people. The four cabins are all equipped with private bathrooms and closets area.