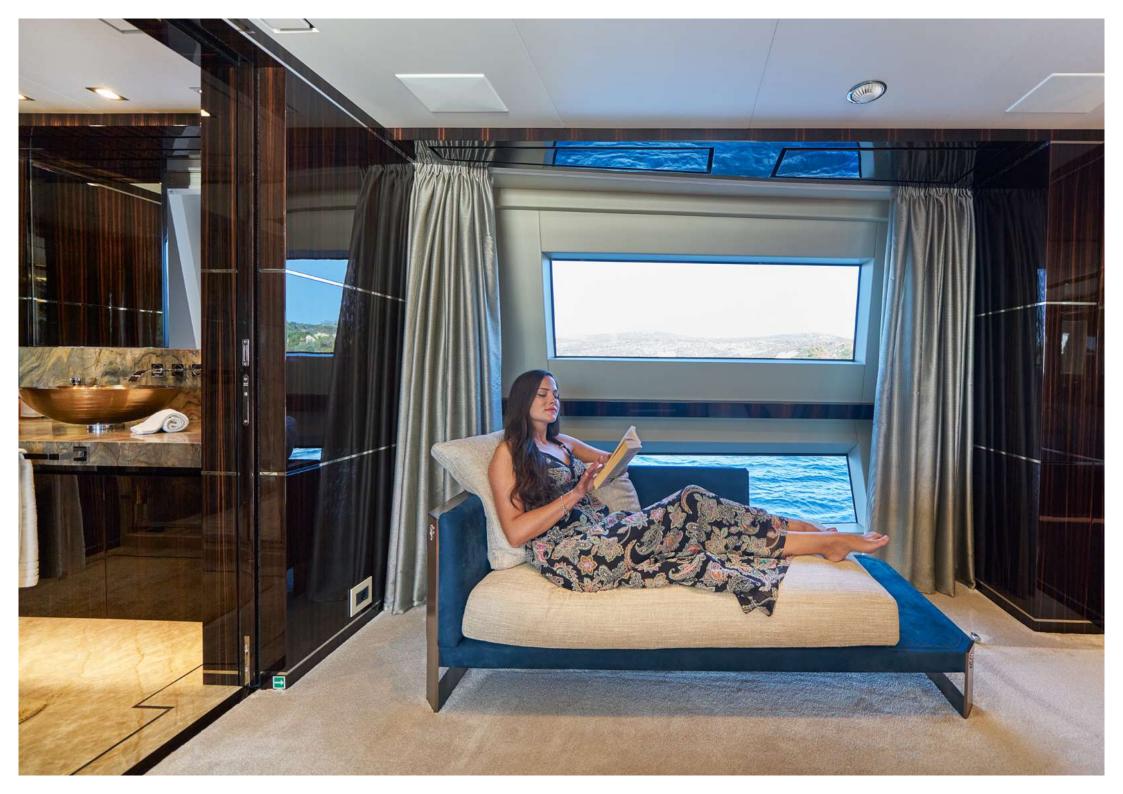

Main deck. On the main deck is the chic main salon, featuring silk artworks created from millions of individual hand stitches. The formal dining table seats 10 and is situated forward in the main salon. On the aft deck is a further table which seats 9 guests and in the entrance way are temperature controlled wine fridges. Moving forward on the main deck is the full beam master suite. This spacious suite includes an office and 2 generous dressing rooms. The bathroom has his and hers heads (with additional bidet) and a large steam shower. The stunning marble floor is also heated. One of the special features of the master suite are the double windows on each side, allowing views of the water and the horizon.