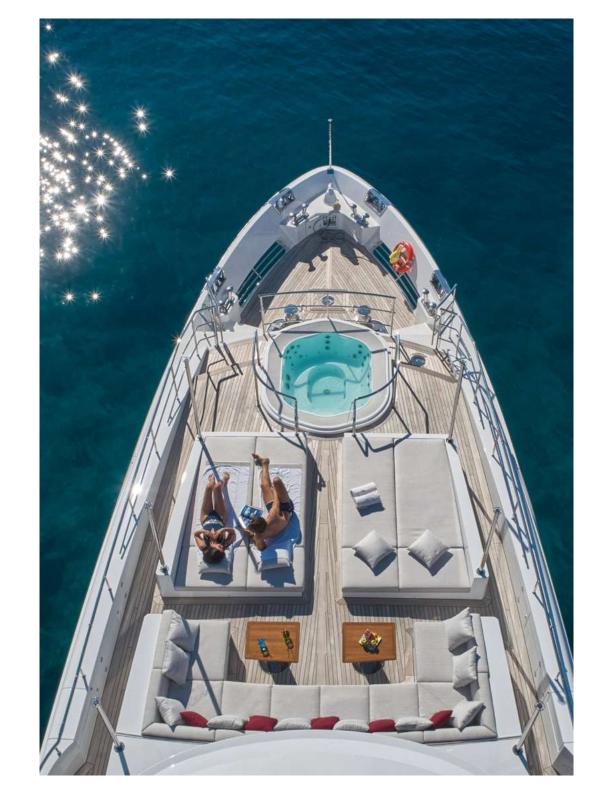

**Sundeck.** Her large sundeck is the perfect place to relax, featuring bar stools forward for watching the world go by, a central dining table for 10, crafted of teak and marble, 4 exercise machines (treadmills and bikes), a large sofa and plenty of sunbeds aft. The central section has a fully retracting roof, sliding glass doors and ceiling heaters, offering the greatest possible flexibility and comfort in all weather and wind conditions. There is also a BBQ and a pop-up television. Both the forward and aft sections have removable bimini covers for shade as required. One of the many special features of HAPPY ME is the foredeck sunbathing area, with a 6-person Jacuzzi, 2 tables which can be raised and lowered, sunpads with moveable headrests and a retractable bimini for shade.