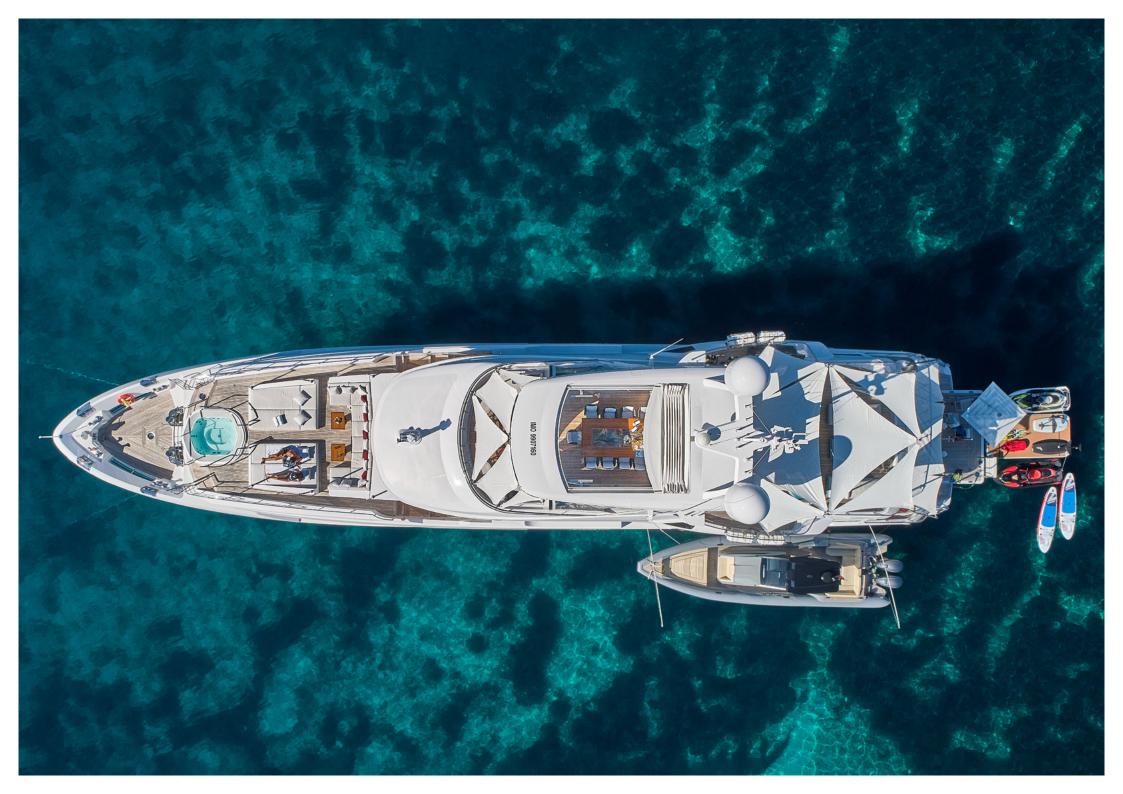

**Sundeck.** Her large sundeck is the perfect place to relax, featuring bar stools forward for watching the world go by, a central dining table for 10, crafted of teak and marble, 4 exercise machines (treadmills and bikes), a large sofa and plenty of sunbeds aft. The central section has a fully retracting roof, sliding glass doors and ceiling heaters, offering the greatest possible flexibility and comfort in all weather and wind conditions. There is also a BBQ and a pop-up television. Both the forward and aft sections have removable bimini covers for shade as required. One of the many special features of HAPPY ME is the foredeck sunbathing area, with a 6-person Jacuzzi, 2 tables which can be raised and lowered, sunpads with moveable headrests and a retractable bimini for shade.

**Upper deck.** The upper deck is built for fun. In the sky lounge is an onyx bar with 2 proper beer taps and a karaoke machine. This is complemented by a disco setup, featuring laser lights both inside and out and an outside smoke machine. Both young and old, will enjoy the self-levelling pool/billiards table and the football table on the aft deck. For those wanting to unwind, why not enjoy a massage in the dedicated massage room.

Main deck. On the main deck is the chic main salon, featuring silk artworks created from millions of individual hand stitches. The formal dining table seats 10 and is situated forward in the main salon. On the aft deck is a further table which seats 9 guests and in the entrance way are temperature controlled wine fridges. Moving forward on the main deck is the full beam master suite. This spacious suite includes an office and 2 generous dressing rooms. The bathroom has his and hers heads (with additional bidet) and a large steam shower. The stunning marble floor is also heated. One of the special features of the master suite are the double windows on each side, allowing views of the water and the horizon.

# GENERAL ARRANGEMENT