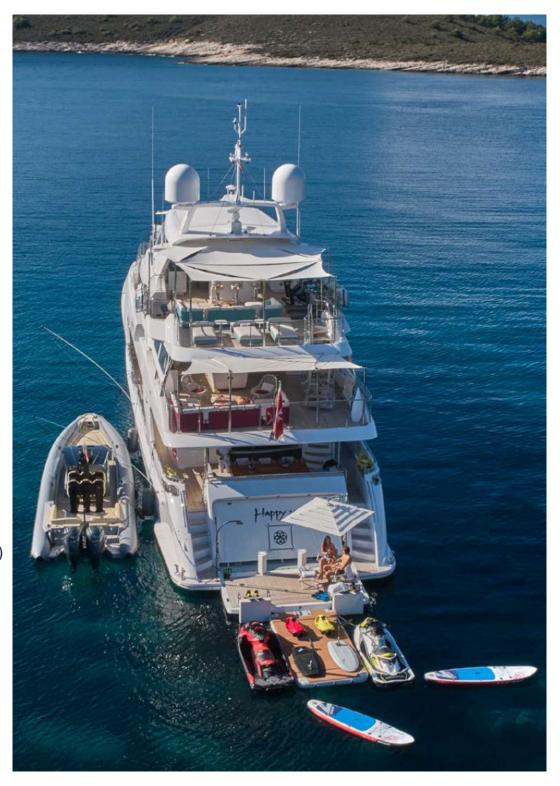

Tenders & Toys. Guests can be whisked off to ports and secluded beaches in the comfortable and fast 12m / 40ft chase boat (with 850 hp) and there is a huge selection of water sports toys onboard to keep all entertained. Getting on and off the tender and toys is made easy with the inflatable docking pontoon and there is a large swim platform with 2 umbrellas and a shower. The experienced charter crew (including a stewardess and deckhand who are also masseuses) will ensure guests have a safe and thoroughly enjoyable charter experience.

#### TENDERS & TOYS

- 1 x Technohull Explorer 40 tow tender (12.1m / 40ft) with 2 x Yamaha 425 hp engines
- 1 x Seadoo RXP-X 300 sit down jetski (2 person)
- 1 x Seadoo RXT-X 300 sit down jetski (3 person) with module for waterskiing
- 2 x Seabob F5
- Inflatable docking pontoon
- 2 x E-foils (available upon request and at Captain's discretion)
- 2 x Kayaks
- 2 x Windsurfers
- 2 x Standup paddleboards
- Waterskis (selection for adults and children)
- Wakeboard
- Kneeboard
- 2 x Donuts
- 1 x 3-person armchair
- Drone
- Snorkelling equipment
- Fishing equipment
- 4 x hybrid bikes (Specialized Diverge Sport)
- 4 x hybrid e-bikes (Specialized Turbo Creo SL Comp Carbon EVO)