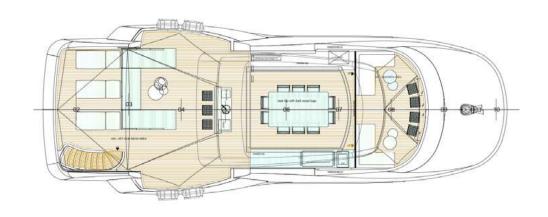

**Sundeck.** Her large sundeck is the perfect place to relax, featuring bar stools forward for watching the world go by, a central dining table for 10, crafted of teak and marble, 4 exercise machines (treadmills and bikes), a large sofa and plenty of sunbeds aft. The central section has a fully retracting roof, sliding glass doors and ceiling heaters, offering the greatest possible flexibility and comfort in all weather and wind conditions. There is also a BBQ and a pop-up television. Both the forward and aft sections have removable bimini covers for shade as required. One of the many special features of HAPPY ME is the foredeck sunbathing area, with a 6-person Jacuzzi, 2 tables which can be raised and lowered, sunpads with moveable headrests and a retractable bimini for shade.

# GENERAL ARRANGEMENT