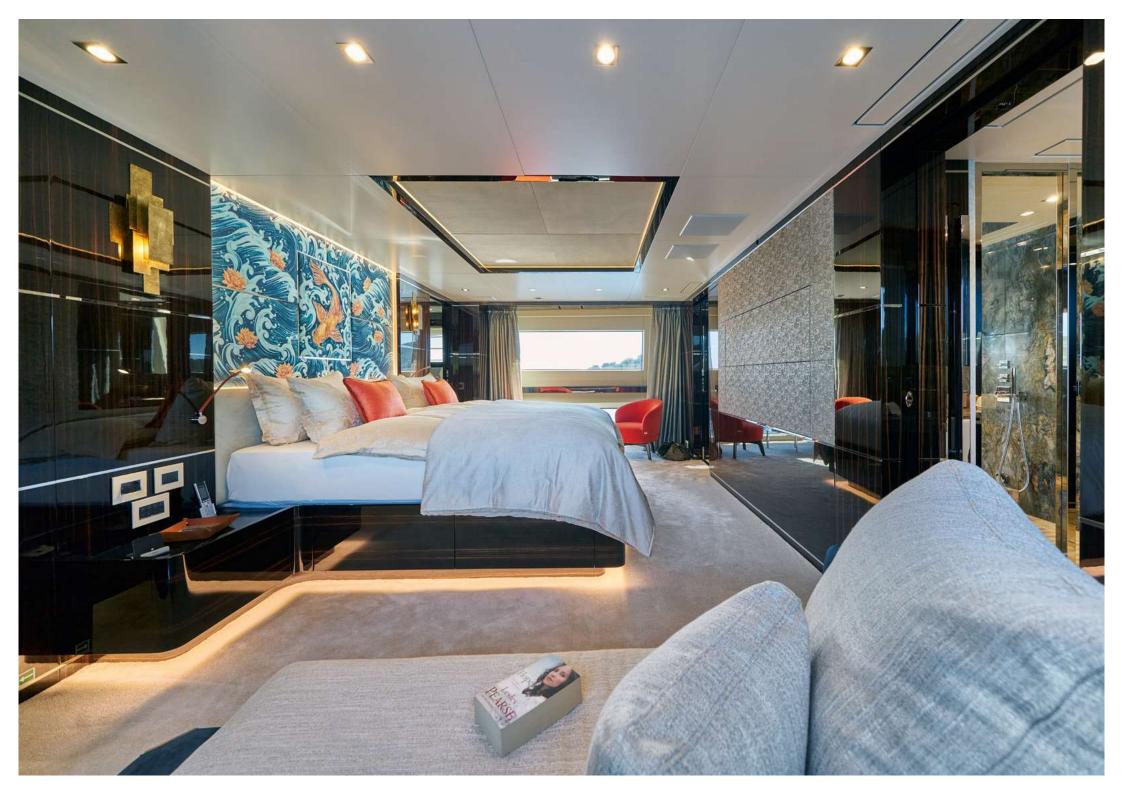

Main deck. On the main deck is the chic main salon, featuring silk artworks created from millions of individual hand stitches. The formal dining table seats 10 and is situated forward in the main salon. On the aft deck is a further table which seats 9 guests and in the entrance way are temperature controlled wine fridges. Moving forward on the main deck is the full beam master suite. This spacious suite includes an office and 2 generous dressing rooms. The bathroom has his and hers heads (with additional bidet) and a large steam shower. The stunning marble floor is also heated. One of the special features of the master suite are the double windows on each side, allowing views of the water and the horizon.