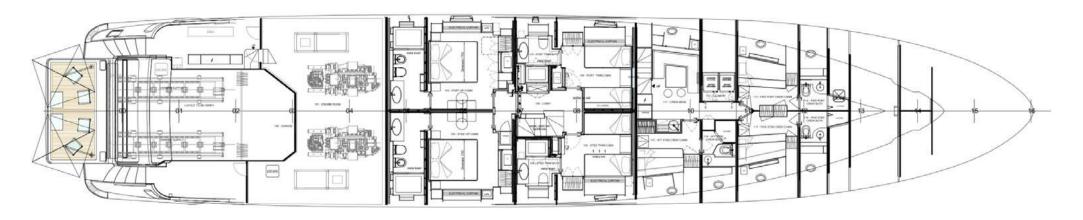

**Lower deck.** On the lower guest deck a further 8/9 guests can be accommodated in the 2 VIP queen double staterooms, a twin stateroom (with additional pullman berth) and a convertible stateroom (twin or double format for extra flexibility). All have heated marble en suites with showers. Lighting, temperature, TV, music and curtains in all guest areas are controlled with the onboard iPads.

#### **ACCOMMODATION**

- 11 guests in 5 staterooms
- Magnificent full-beam master stateroom
- 2 x VIP queen double staterooms on the lower deck
- 1 x twin stateroom, with additional pullman berth
- 1 x convertible stateroom or double (can be twin or queen double configuration)