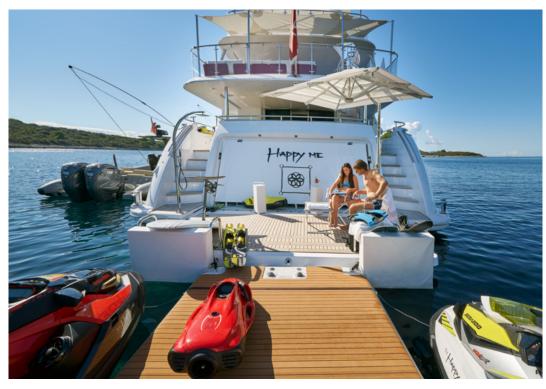

Tenders & Toys. Guests can be whisked off to ports and secluded beaches in the comfortable and fast 12m / 40ft chase boat (with 850 hp) and there is a huge selection of water sports toys onboard to keep all entertained. Getting on and off the tender and toys is made easy with the inflatable docking pontoon and there is a large swim platform with 2 umbrellas and a shower. The experienced charter crew (including a stewardess and deckhand who are also masseuses) will ensure guests have a safe and thoroughly enjoyable charter experience.

#### TENDERS & TOYS

- 1 x Technohull Explorer 40 tow tender (12.1m / 40ft) with 2 x Yamaha 425 hp engines
- 1 x Seadoo RXP-X 300 sit down jetski (2 person)
- 1 x Seadoo RXT-X 300 sit down jetski (3 person) with module for waterskiing
- 2 x Seabob F5
- Inflatable docking pontoon
- 2 x E-foils (available upon request and at Captain's discretion)
- 2 x Kayaks
- 2 x Windsurfers
- 2 x Standup paddleboards
- Waterskis (selection for adults and children)
- Wakeboard
- Kneeboard
- 2 x Donuts
- 1 x 3-person armchair
- Drone
- Snorkelling equipment
- Fishing equipment
- 4 x hybrid bikes (Specialized Diverge Sport)
- 4 x hybrid e-bikes (Specialized Turbo Creo SL Comp Carbon EVO)