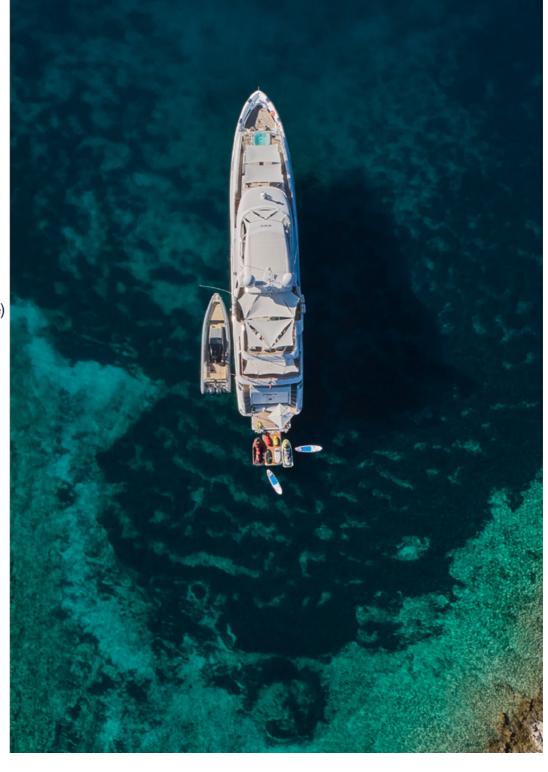

Tenders & Toys. Guests can be whisked off to ports and secluded beaches in the comfortable and fast 12m / 40ft chase boat (with 850 hp) and there is a huge selection of water sports toys onboard to keep all entertained. Getting on and off the tender and toys is made easy with the inflatable docking pontoon and there is a large swim platform with 2 umbrellas and a shower. The experienced charter crew (including a stewardess and deckhand who are also masseuses) will ensure guests have a safe and thoroughly enjoyable charter experience.

#### TENDERS & TOYS

- 1 x Technohull Explorer 40 tow tender (12.1m / 40ft) with 2 x Yamaha 425 hp engines
- 1 x Seadoo RXP-X 300 sit down jetski (2 person)
- 1 x Seadoo RXT-X 300 sit down jetski (3 person) with module for waterskiing
- 2 x Seabob F5
- Inflatable docking pontoon
- 2 x E-foils (available upon request and at Captain's discretion)
- 2 x Kayaks
- 2 x Windsurfers
- 2 x Standup paddleboards
- Waterskis (selection for adults and children)
- Wakeboard
- Kneeboard
- 2 x Donuts
- 1 x 3-person armchair
- Drone
- Snorkelling equipment
- Fishing equipment
- 4 x hybrid bikes (Specialized Diverge Sport)
- 4 x hybrid e-bikes (Specialized Turbo Creo SL Comp Carbon EVO)