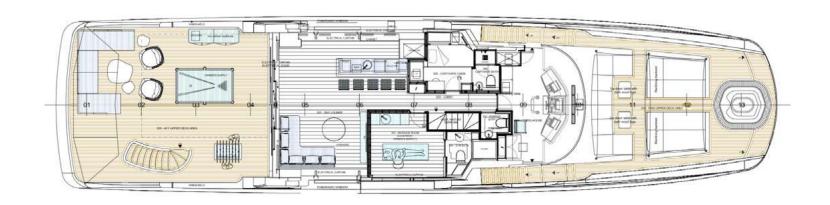

**Upper deck.** The upper deck is built for fun. In the sky lounge is an onyx bar with 2 proper beer taps and a karaoke machine. This is complemented by a disco setup, featuring laser lights both inside and out and an outside smoke machine. Both young and old, will enjoy the self-levelling pool/billiards table and the football table on the aft deck. For those wanting to unwind, why not enjoy a massage in the dedicated massage room.

# GENERAL ARRANGEMENT