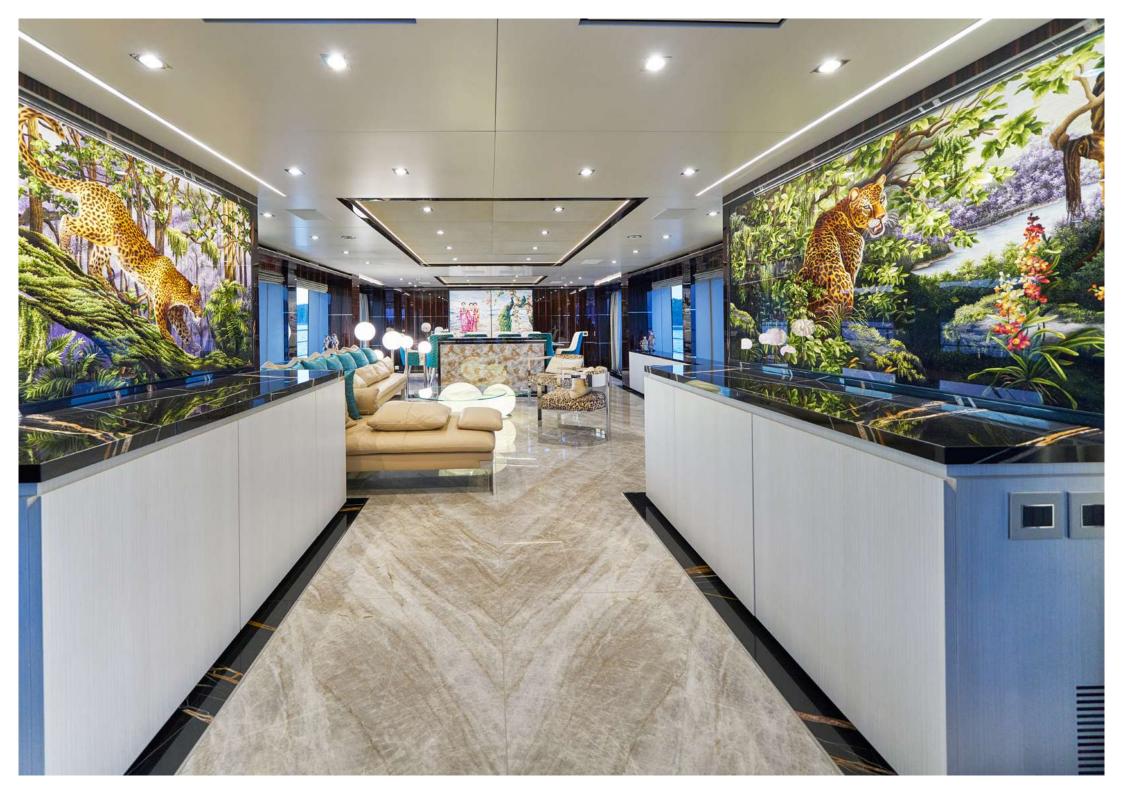

Main deck. On the main deck is the chic main salon, featuring silk artworks created from millions of individual hand stitches. The formal dining table seats 10 and is situated forward in the main salon. On the aft deck is a further table which seats 9 guests and in the entrance way are temperature controlled wine fridges. Moving forward on the main deck is the full beam master suite. This spacious suite includes an office and 2 generous dressing rooms. The bathroom has his and hers heads (with additional bidet) and a large steam shower. The stunning marble floor is also heated. One of the special features of the master suite are the double windows on each side, allowing views of the water and the horizon.