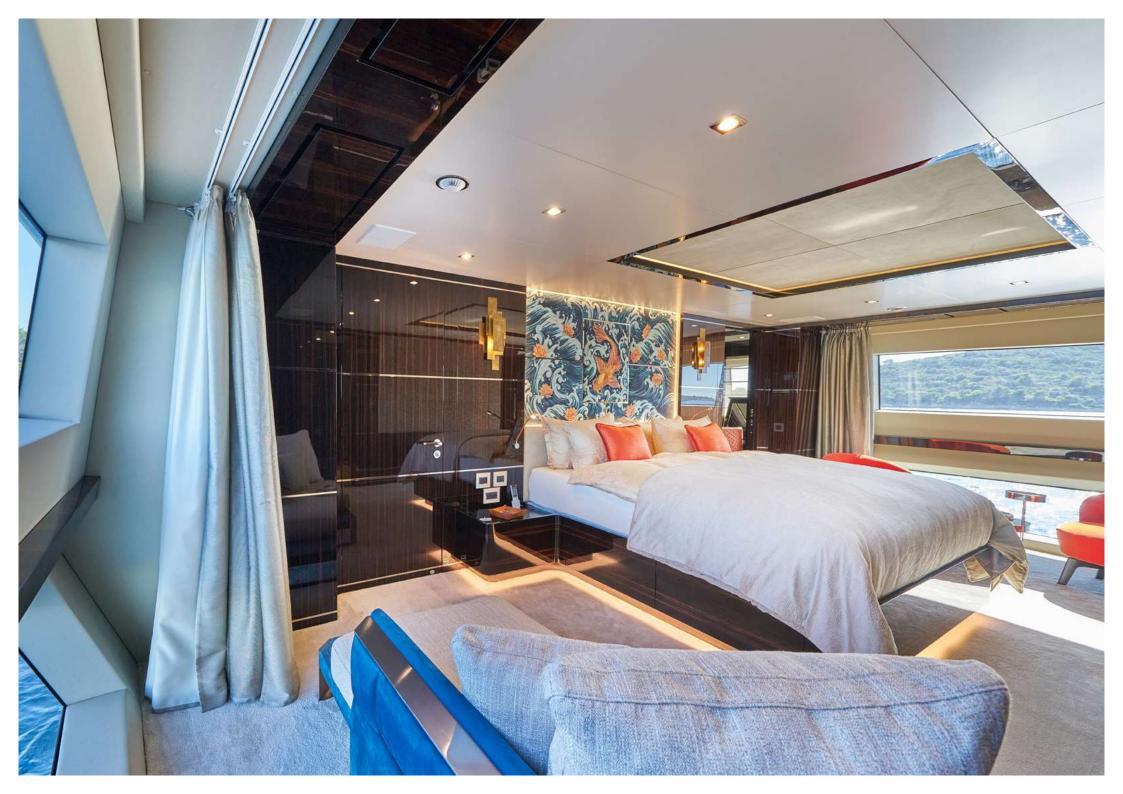

Main deck. On the main deck is the chic main salon, featuring silk artworks created from millions of individual hand stitches. The formal dining table seats 10 and is situated forward in the main salon. On the aft deck is a further table which seats 9 guests and in the entrance way are temperature controlled wine fridges. Moving forward on the main deck is the full beam master suite. This spacious suite includes an office and 2 generous dressing rooms. The bathroom has his and hers heads (with additional bidet) and a large steam shower. The stunning marble floor is also heated. One of the special features of the master suite are the double windows on each side, allowing views of the water and the horizon.