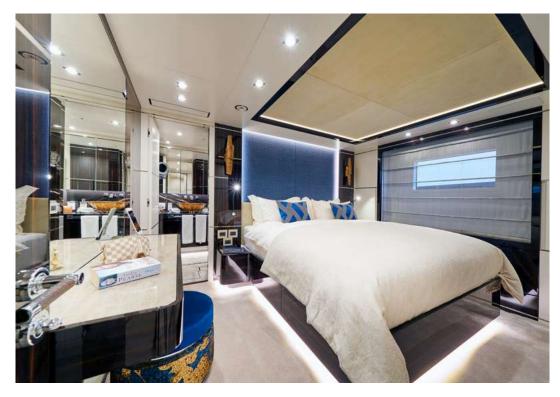

Main deck. On the main deck is the chic main salon, featuring silk artworks created from millions of individual hand stitches. The formal dining table seats 10 and is situated forward in the main salon. On the aft deck is a further table which seats 9 guests and in the entrance way are temperature controlled wine fridges. Moving forward on the main deck is the full beam master suite. This spacious suite includes an office and 2 generous dressing rooms. The bathroom has his and hers heads (with additional bidet) and a large steam shower. The stunning marble floor is also heated. One of the special features of the master suite are the double windows on each side, allowing views of the water and the horizon.