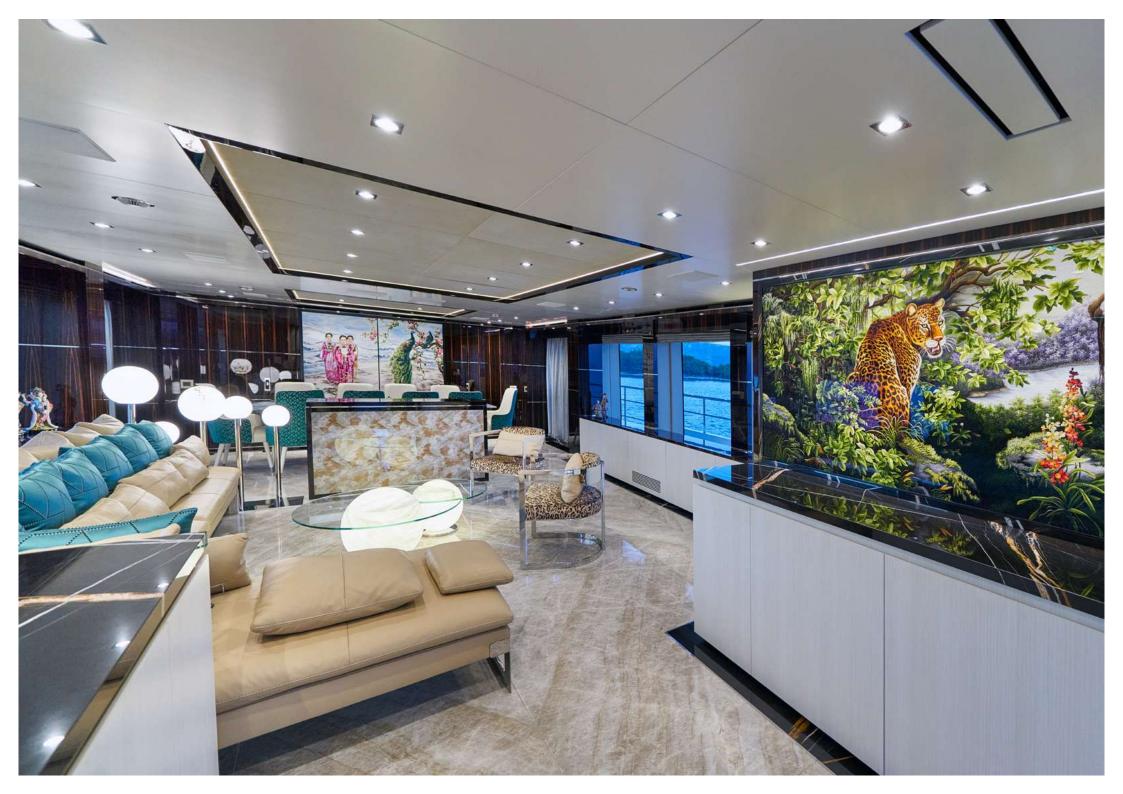

Main deck. On the main deck is the chic main salon, featuring silk artworks created from millions of individual hand stitches. The formal dining table seats 10 and is situated forward in the main salon. On the aft deck is a further table which seats 9 guests and in the entrance way are temperature controlled wine fridges. Moving forward on the main deck is the full beam master suite. This spacious suite includes an office and 2 generous dressing rooms. The bathroom has his and hers heads (with additional bidet) and a large steam shower. The stunning marble floor is also heated. One of the special features of the master suite are the double windows on each side, allowing views of the water and the horizon.