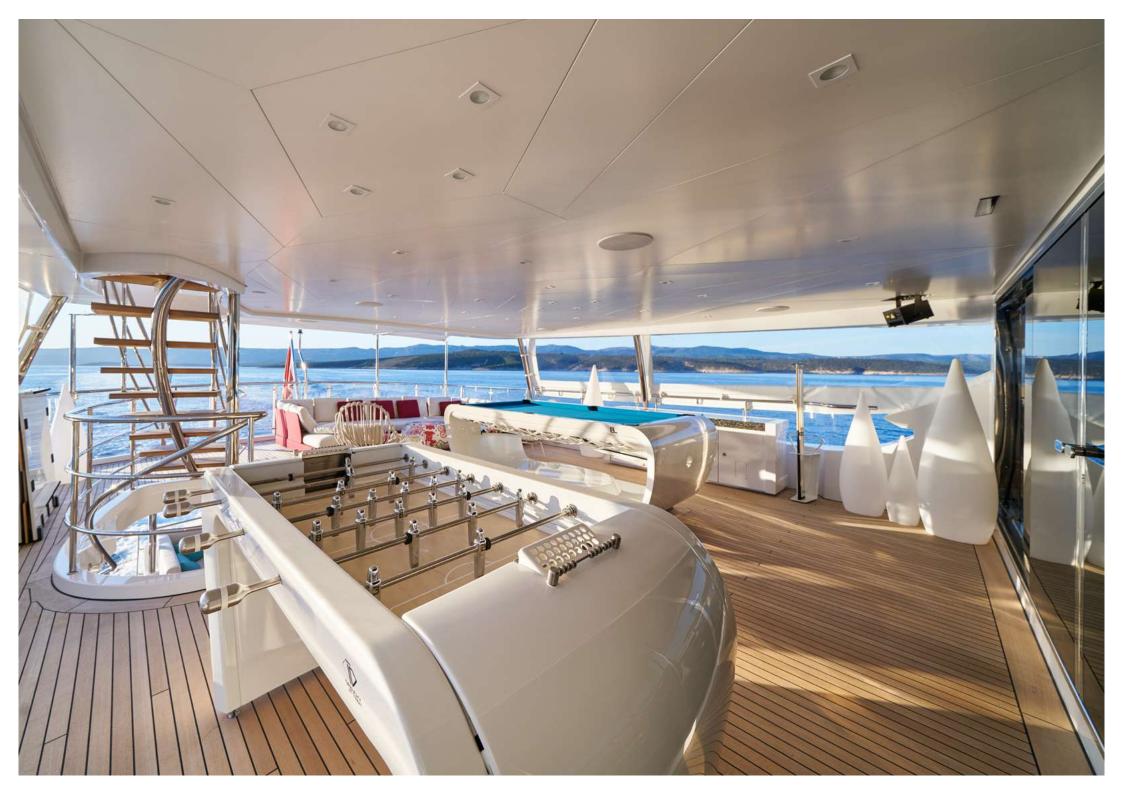

**Upper deck.** The upper deck is built for fun. In the sky lounge is an onyx bar with 2 proper beer taps and a karaoke machine. This is complemented by a disco setup, featuring laser lights both inside and out and an outside smoke machine. Both young and old, will enjoy the self-levelling pool/billiards table and the football table on the aft deck. For those wanting to unwind, why not enjoy a massage in the dedicated massage room.

### AV EQUIPMENT & DECK FACILITIES

- Satellite TV
- Internet with WiFi via STARLINK and (4G/5G data cards where available)
- On-demand movie and music servers
- Apple TV
- Jacuzzi (6 persons) on the foredeck
- Swim platform with 2 x umbrellas and shower
- Massage room
- BBQ on sundeck
- Karaoke system in the sky lounge
- Onyx bar with 2 x beer taps in sky lounge
- Disco with laser lights inside and out and outside smoke machine on the upper deck
- Self-levelling pool/billiards table on the upper deck aft
- Football table on the upper deck aft