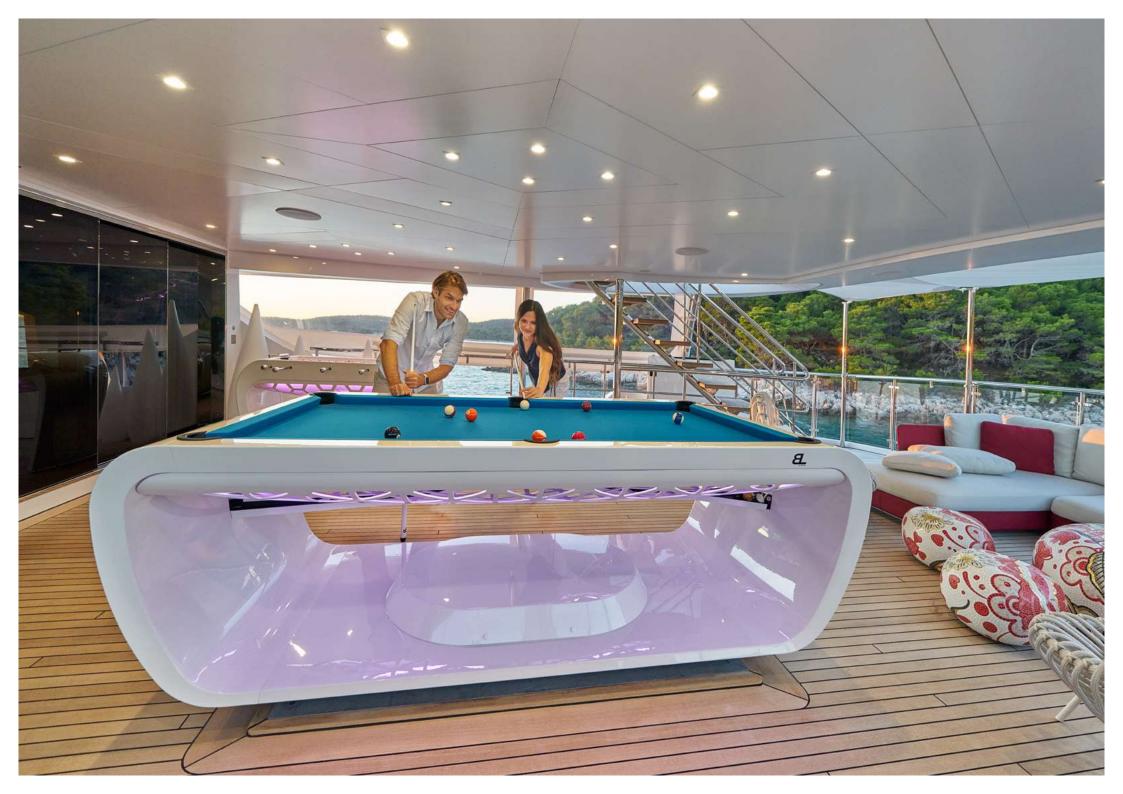

**Upper deck.** The upper deck is built for fun. In the sky lounge is an onyx bar with 2 proper beer taps and a karaoke machine. This is complemented by a disco setup, featuring laser lights both inside and out and an outside smoke machine. Both young and old, will enjoy the self-levelling pool/billiards table and the football table on the aft deck. For those wanting to unwind, why not enjoy a massage in the dedicated massage room.

### AV EQUIPMENT & DECK FACILITIES

- Satellite TV
- Internet with WiFi via STARLINK and (4G/5G data cards where available)
- On-demand movie and music servers
- Apple TV
- Jacuzzi (6 persons) on the foredeck
- Swim platform with 2 x umbrellas and shower
- Massage room
- BBQ on sundeck
- Karaoke system in the sky lounge
- Onyx bar with 2 x beer taps in sky lounge
- Disco with laser lights inside and out and outside smoke machine on the upper deck
- Self-levelling pool/billiards table on the upper deck aft
- Football table on the upper deck aft