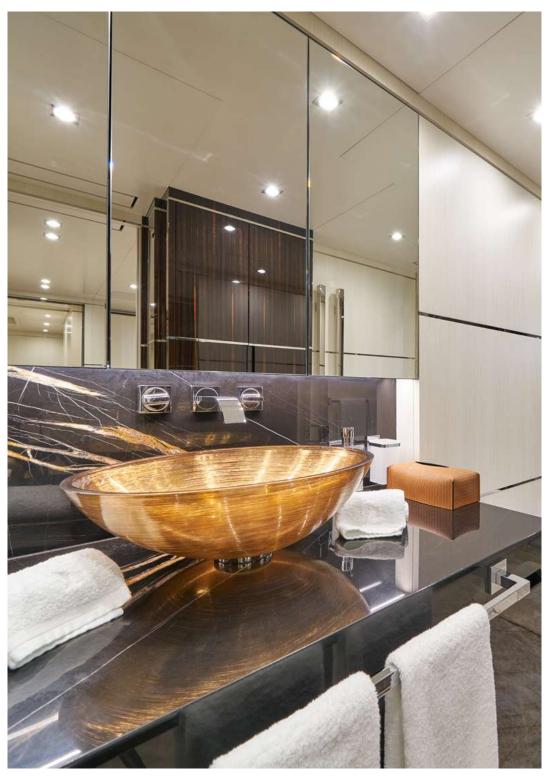

Main deck. On the main deck is the chic main salon, featuring silk artworks created from millions of individual hand stitches. The formal dining table seats 10 and is situated forward in the main salon. On the aft deck is a further table which seats 9 guests and in the entrance way are temperature controlled wine fridges. Moving forward on the main deck is the full beam master suite. This spacious suite includes an office and 2 generous dressing rooms. The bathroom has his and hers heads (with additional bidet) and a large steam shower. The stunning marble floor is also heated. One of the special features of the master suite are the double windows on each side, allowing views of the water and the horizon.