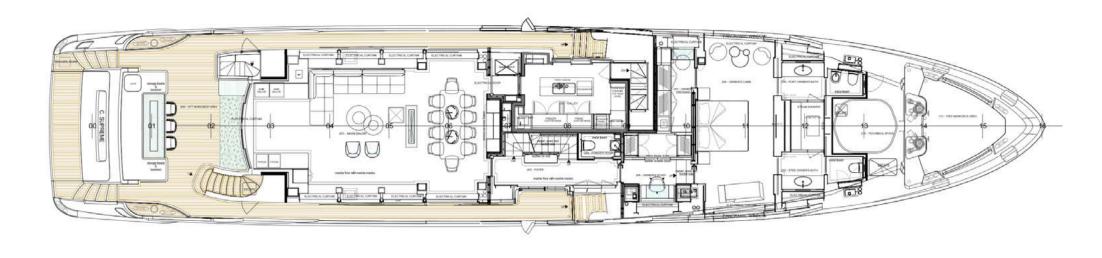

Main deck. On the main deck is the chic main salon, featuring silk artworks created from millions of individual hand stitches. The formal dining table seats 10 and is situated forward in the main salon. On the aft deck is a further table which seats 9 guests and in the entrance way are temperature controlled wine fridges. Moving forward on the main deck is the full beam master suite. This spacious suite includes an office and 2 generous dressing rooms. The bathroom has his and hers heads (with additional bidet) and a large steam shower. The stunning marble floor is also heated. One of the special features of the master suite are the double windows on each side, allowing views of the water and the horizon.