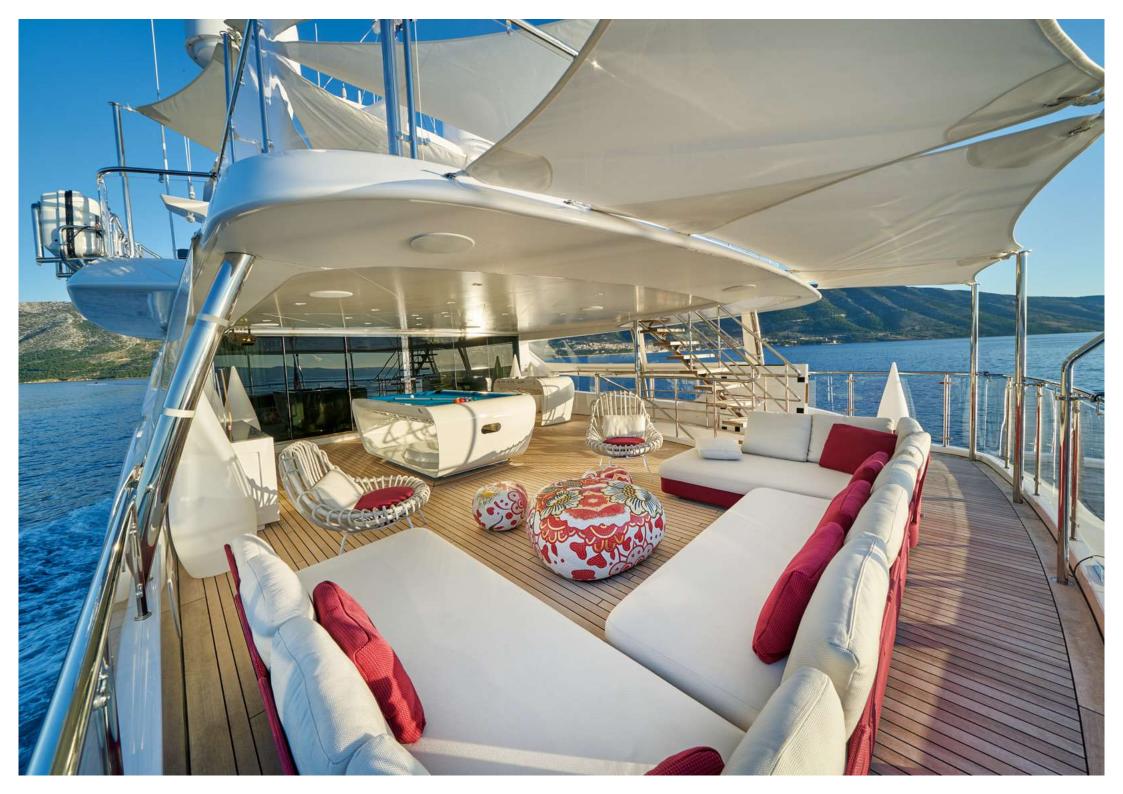

**Upper deck.** The upper deck is built for fun. In the sky lounge is an onyx bar with 2 proper beer taps and a karaoke machine. This is complemented by a disco setup, featuring laser lights both inside and out and an outside smoke machine. Both young and old, will enjoy the self-levelling pool/billiards table and the football table on the aft deck. For those wanting to unwind, why not enjoy a massage in the dedicated massage room.

### AV EQUIPMENT & DECK FACILITIES

- Satellite TV
- Internet with WiFi via STARLINK and (4G/5G data cards where available)
- On-demand movie and music servers
- Apple TV
- Jacuzzi (6 persons) on the foredeck
- Swim platform with 2 x umbrellas and shower
- Massage room
- BBQ on sundeck
- Karaoke system in the sky lounge
- Onyx bar with 2 x beer taps in sky lounge
- Disco with laser lights inside and out and outside smoke machine on the upper deck
- Self-levelling pool/billiards table on the upper deck aft
- Football table on the upper deck aft