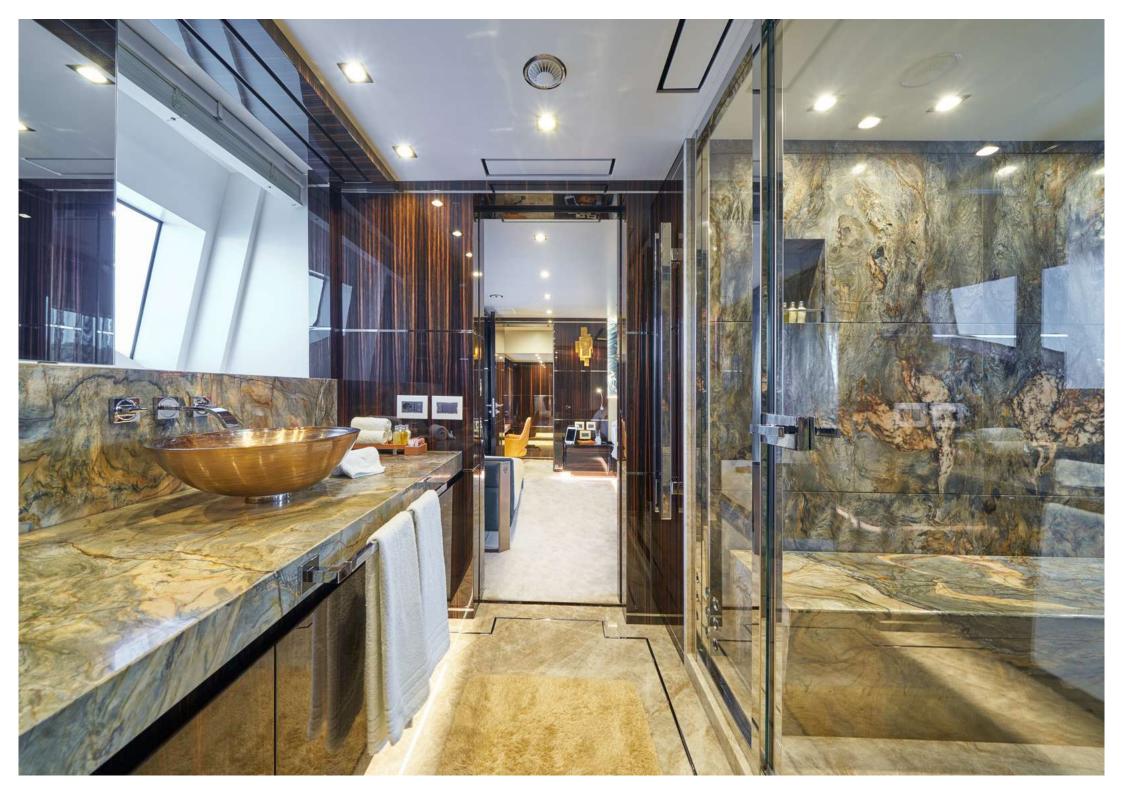

Main deck. On the main deck is the chic main salon, featuring silk artworks created from millions of individual hand stitches. The formal dining table seats 10 and is situated forward in the main salon. On the aft deck is a further table which seats 9 guests and in the entrance way are temperature controlled wine fridges. Moving forward on the main deck is the full beam master suite. This spacious suite includes an office and 2 generous dressing rooms. The bathroom has his and hers heads (with additional bidet) and a large steam shower. The stunning marble floor is also heated. One of the special features of the master suite are the double windows on each side, allowing views of the water and the horizon.