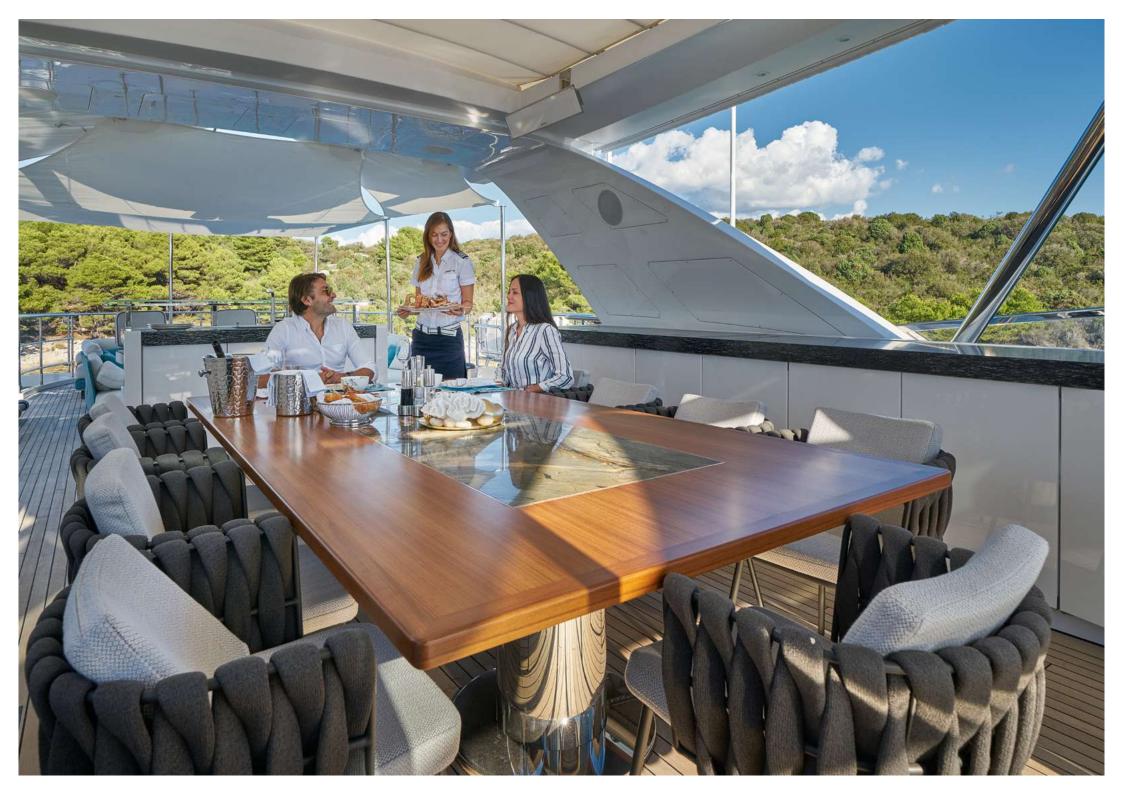

**Sundeck.** Her large sundeck is the perfect place to relax, featuring bar stools forward for watching the world go by, a central dining table for 10, crafted of teak and marble, 4 exercise machines (treadmills and bikes), a large sofa and plenty of sunbeds aft. The central section has a fully retracting roof, sliding glass doors and ceiling heaters, offering the greatest possible flexibility and comfort in all weather and wind conditions. There is also a BBQ and a pop-up television. Both the forward and aft sections have removable bimini covers for shade as required. One of the many special features of HAPPY ME is the foredeck sunbathing area, with a 6-person Jacuzzi, 2 tables which can be raised and lowered, sunpads with moveable headrests and a retractable bimini for shade.