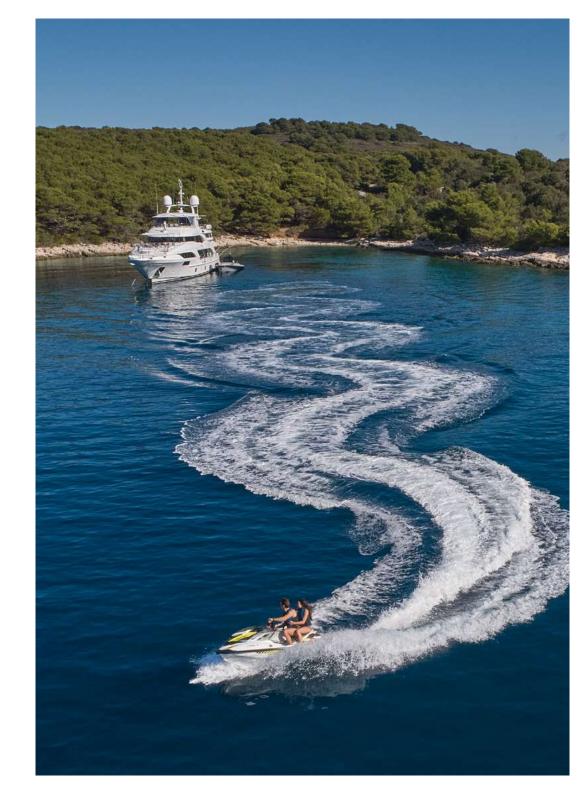

Tenders & Toys. Guests can be whisked off to ports and secluded beaches in the comfortable and fast 12m / 40ft chase boat (with 850 hp) and there is a huge selection of water sports toys onboard to keep all entertained. Getting on and off the tender and toys is made easy with the inflatable docking pontoon and there is a large swim platform with 2 umbrellas and a shower. The experienced charter crew (including a stewardess and deckhand who are also masseuses) will ensure guests have a safe and thoroughly enjoyable charter experience.

#### TENDERS & TOYS

- 1 x Technohull Explorer 40 tow tender (12.1m / 40ft) with 2 x Yamaha 425 hp engines
- 1 x Seadoo RXP-X 300 sit down jetski (2 person)
- 1 x Seadoo RXT-X 300 sit down jetski (3 person) with module for waterskiing
- 2 x Seabob F5
- Inflatable docking pontoon
- 2 x E-foils (available upon request and at Captain's discretion)
- 2 x Kayaks
- 2 x Windsurfers
- 2 x Standup paddleboards
- Waterskis (selection for adults and children)
- Wakeboard
- Kneeboard
- 2 x Donuts
- 1 x 3-person armchair
- Drone
- Snorkelling equipment
- Fishing equipment
- 4 x hybrid bikes (Specialized Diverge Sport)
- 4 x hybrid e-bikes (Specialized Turbo Creo SL Comp Carbon EVO)