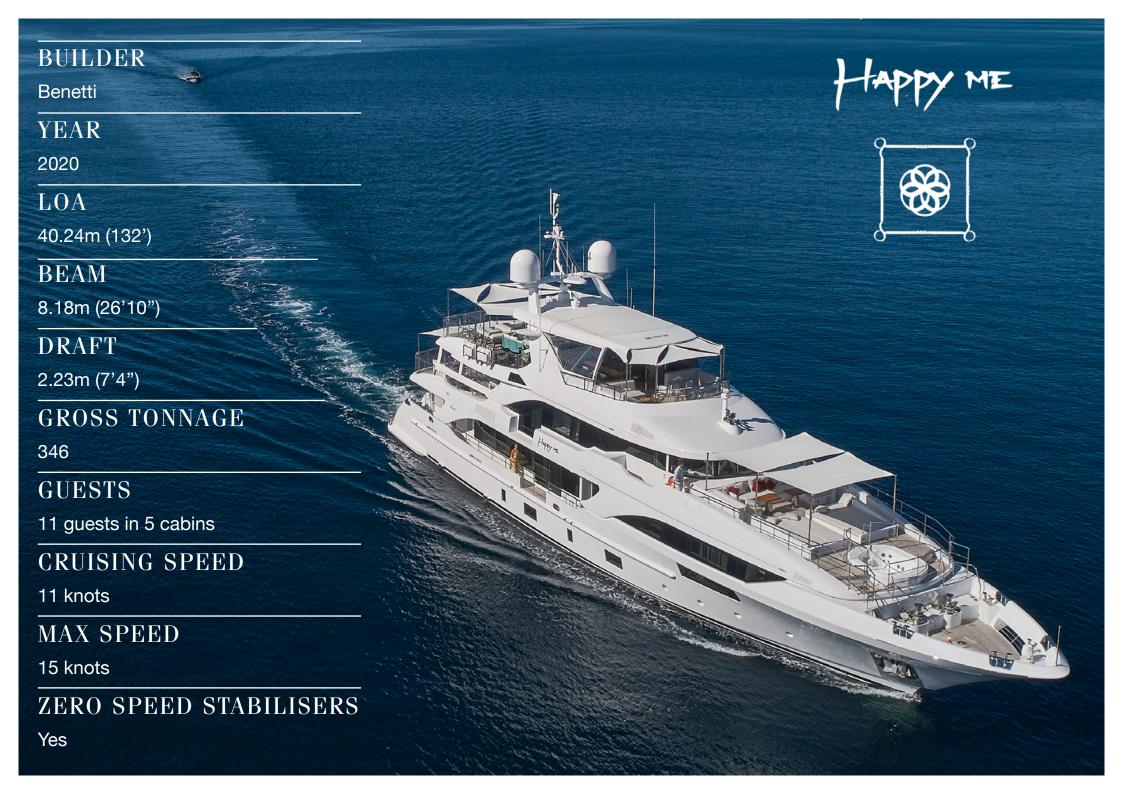

HAPPY ME is the latest and greatest of the innovative Benetti Classic Supreme 132 range of yachts. Built by an owner who has an incredible eye for detail, a wish to have the finest equipment onboard and an extensive array of guest facilities and entertainment systems, HAPPY ME is a superstar charter yacht.