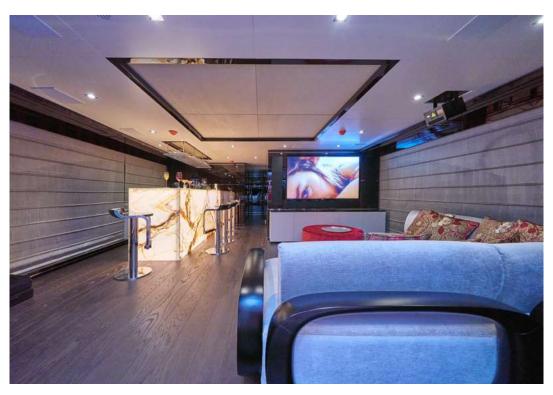

**Upper deck.** The upper deck is built for fun. In the sky lounge is an onyx bar with 2 proper beer taps and a karaoke machine. This is complemented by a disco setup, featuring laser lights both inside and out and an outside smoke machine. Both young and old, will enjoy the self-levelling pool/billiards table and the football table on the aft deck. For those wanting to unwind, why not enjoy a massage in the dedicated massage room.

### AV EQUIPMENT & DECK FACILITIES

- Satellite TV
- Internet with WiFi via STARLINK and (4G/5G data cards where available)
- On-demand movie and music servers
- Apple TV
- Jacuzzi (6 persons) on the foredeck
- Swim platform with 2 x umbrellas and shower
- Massage room
- BBQ on sundeck
- Karaoke system in the sky lounge
- Onyx bar with 2 x beer taps in sky lounge
- Disco with laser lights inside and out and outside smoke machine on the upper deck
- Self-levelling pool/billiards table on the upper deck aft
- Football table on the upper deck aft