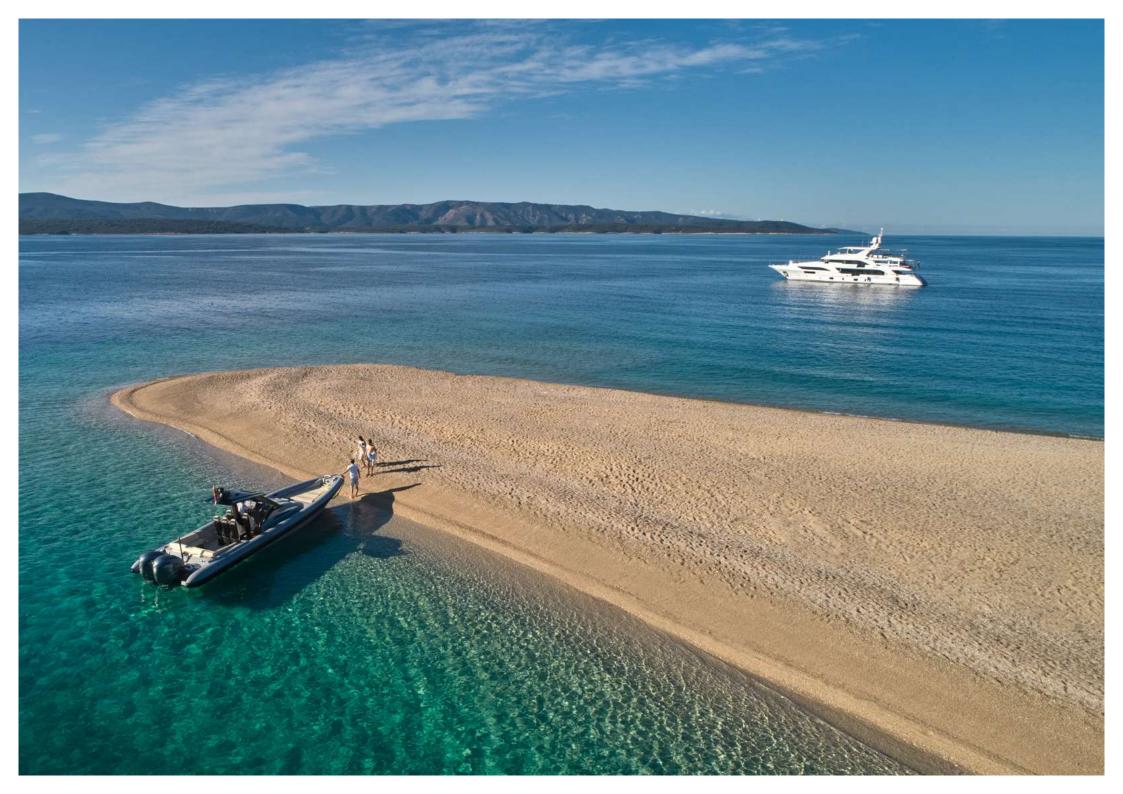

Tenders & Toys. Guests can be whisked off to ports and secluded beaches in the comfortable and fast 12m / 40ft chase boat (with 850 hp) and there is a huge selection of water sports toys onboard to keep all entertained. Getting on and off the tender and toys is made easy with the inflatable docking pontoon and there is a large swim platform with 2 umbrellas and a shower. The experienced charter crew (including a stewardess and deckhand who are also masseuses) will ensure guests have a safe and thoroughly enjoyable charter experience.

#### TENDERS & TOYS

- 1 x Technohull Explorer 40 tow tender (12.1m / 40ft) with 2 x Yamaha 425 hp engines
- 1 x Seadoo RXP-X 300 sit down jetski (2 person)
- 1 x Seadoo RXT-X 300 sit down jetski (3 person) with module for waterskiing
- 2 x Seabob F5
- Inflatable docking pontoon
- 2 x E-foils (available upon request and at Captain's discretion)
- 2 x Kayaks
- 2 x Windsurfers
- 2 x Standup paddleboards
- Waterskis (selection for adults and children)
- Wakeboard
- Kneeboard
- 2 x Donuts
- 1 x 3-person armchair
- Drone
- Snorkelling equipment
- Fishing equipment
- 4 x hybrid bikes (Specialized Diverge Sport)
- 4 x hybrid e-bikes (Specialized Turbo Creo SL Comp Carbon EVO)