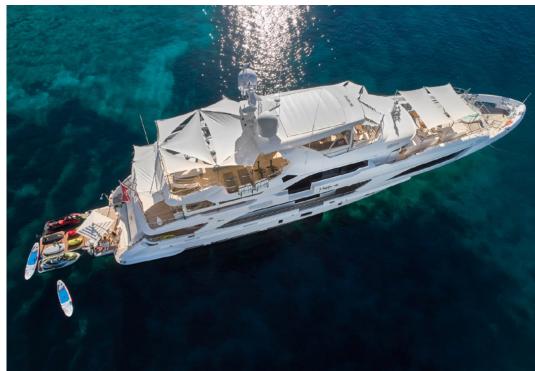

Tenders & Toys. Guests can be whisked off to ports and secluded beaches in the comfortable and fast 12m / 40ft chase boat (with 850 hp) and there is a huge selection of water sports toys onboard to keep all entertained. Getting on and off the tender and toys is made easy with the inflatable docking pontoon and there is a large swim platform with 2 umbrellas and a shower. The experienced charter crew (including a stewardess and deckhand who are also masseuses) will ensure guests have a safe and thoroughly enjoyable charter experience.

#### TENDERS & TOYS

- 1 x Technohull Explorer 40 tow tender (12.1m / 40ft) with 2 x Yamaha 425 hp engines
- 1 x Seadoo RXP-X 300 sit down jetski (2 person)
- 1 x Seadoo RXT-X 300 sit down jetski (3 person) with module for waterskiing
- 2 x Seabob F5
- Inflatable docking pontoon
- 2 x E-foils (available upon request and at Captain's discretion)
- 2 x Kayaks
- 2 x Windsurfers
- 2 x Standup paddleboards
- Waterskis (selection for adults and children)
- Wakeboard
- Kneeboard
- 2 x Donuts
- 1 x 3-person armchair
- Drone
- Snorkelling equipment
- Fishing equipment
- 4 x hybrid bikes (Specialized Diverge Sport)
- 4 x hybrid e-bikes (Specialized Turbo Creo SL Comp Carbon EVO)