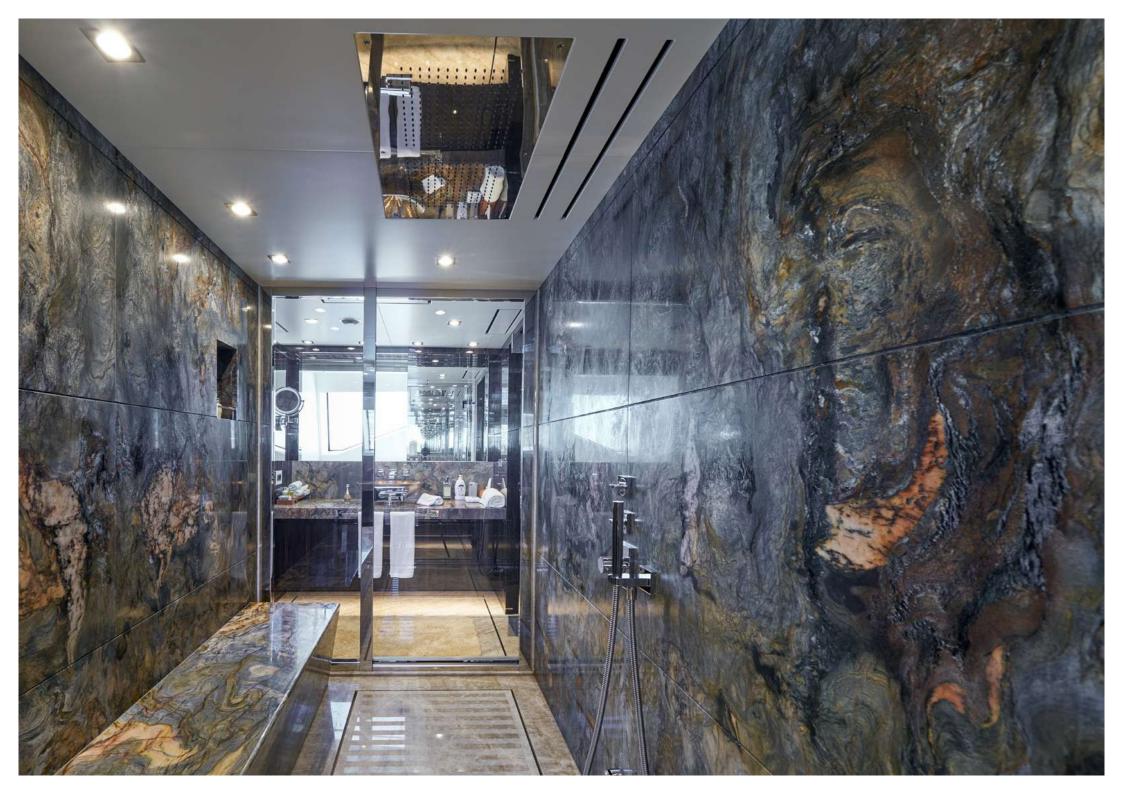

Main deck. On the main deck is the chic main salon, featuring silk artworks created from millions of individual hand stitches. The formal dining table seats 10 and is situated forward in the main salon. On the aft deck is a further table which seats 9 guests and in the entrance way are temperature controlled wine fridges. Moving forward on the main deck is the full beam master suite. This spacious suite includes an office and 2 generous dressing rooms. The bathroom has his and hers heads (with additional bidet) and a large steam shower. The stunning marble floor is also heated. One of the special features of the master suite are the double windows on each side, allowing views of the water and the horizon.