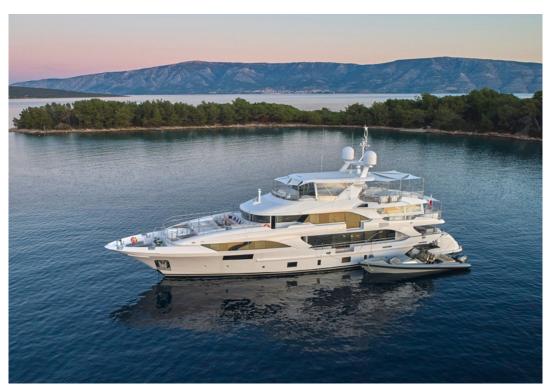

HAPPY ME is the latest and greatest of the innovative Benetti Classic Supreme 132 range of yachts. Built by an owner who has an incredible eye for detail, a wish to have the finest equipment onboard and an extensive array of guest facilities and entertainment systems, HAPPY ME is a superstar charter yacht.