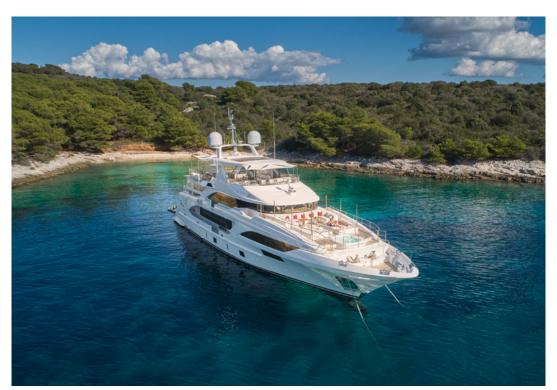

HAPPY ME is the latest and greatest of the innovative Benetti Classic Supreme 132 range of yachts. Built by an owner who has an incredible eye for detail, a wish to have the finest equipment onboard and an extensive array of guest facilities and entertainment systems, HAPPY ME is a superstar charter yacht.

**Sundeck.** Her large sundeck is the perfect place to relax, featuring bar stools forward for watching the world go by, a central dining table for 10, crafted of teak and marble, 4 exercise machines (treadmills and bikes), a large sofa and plenty of sunbeds aft. The central section has a fully retracting roof, sliding glass doors and ceiling heaters, offering the greatest possible flexibility and comfort in all weather and wind conditions. There is also a BBQ and a pop-up television. Both the forward and aft sections have removable bimini covers for shade as required. One of the many special features of HAPPY ME is the foredeck sunbathing area, with a 6-person Jacuzzi, 2 tables which can be raised and lowered, sunpads with moveable headrests and a retractable bimini for shade.