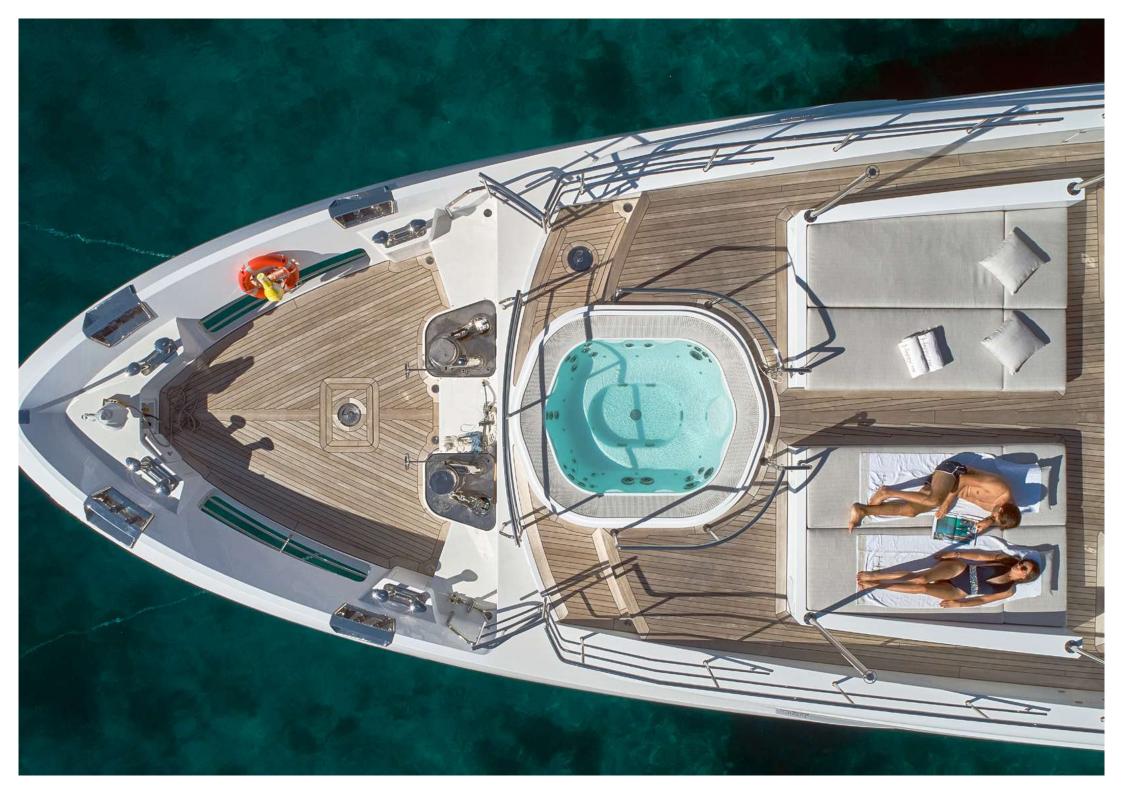

**Sundeck.** Her large sundeck is the perfect place to relax, featuring bar stools forward for watching the world go by, a central dining table for 10, crafted of teak and marble, 4 exercise machines (treadmills and bikes), a large sofa and plenty of sunbeds aft. The central section has a fully retracting roof, sliding glass doors and ceiling heaters, offering the greatest possible flexibility and comfort in all weather and wind conditions. There is also a BBQ and a pop-up television. Both the forward and aft sections have removable bimini covers for shade as required. One of the many special features of HAPPY ME is the foredeck sunbathing area, with a 6-person Jacuzzi, 2 tables which can be raised and lowered, sunpads with moveable headrests and a retractable bimini for shade.