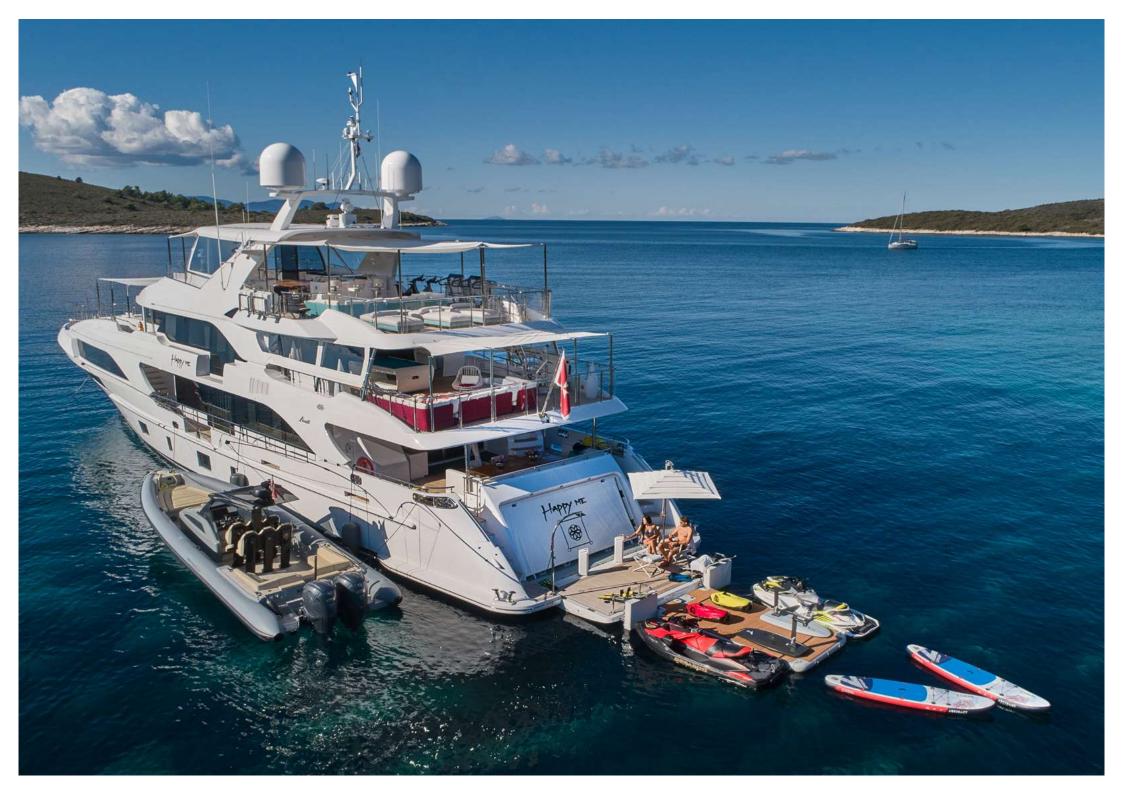

Tenders & Toys. Guests can be whisked off to ports and secluded beaches in the comfortable and fast 12m / 40ft chase boat (with 850 hp) and there is a huge selection of water sports toys onboard to keep all entertained. Getting on and off the tender and toys is made easy with the inflatable docking pontoon and there is a large swim platform with 2 umbrellas and a shower. The experienced charter crew (including a stewardess and deckhand who are also masseuses) will ensure guests have a safe and thoroughly enjoyable charter experience.

#### TENDERS & TOYS

- 1 x Technohull Explorer 40 tow tender (12.1m / 40ft) with 2 x Yamaha 425 hp engines
- 1 x Seadoo RXP-X 300 sit down jetski (2 person)
- 1 x Seadoo RXT-X 300 sit down jetski (3 person) with module for waterskiing
- 2 x Seabob F5
- Inflatable docking pontoon
- 2 x E-foils (available upon request and at Captain's discretion)
- 2 x Kayaks
- 2 x Windsurfers
- 2 x Standup paddleboards
- Waterskis (selection for adults and children)
- Wakeboard
- Kneeboard
- 2 x Donuts
- 1 x 3-person armchair
- Drone
- Snorkelling equipment
- Fishing equipment
- 4 x hybrid bikes (Specialized Diverge Sport)
- 4 x hybrid e-bikes (Specialized Turbo Creo SL Comp Carbon EVO)