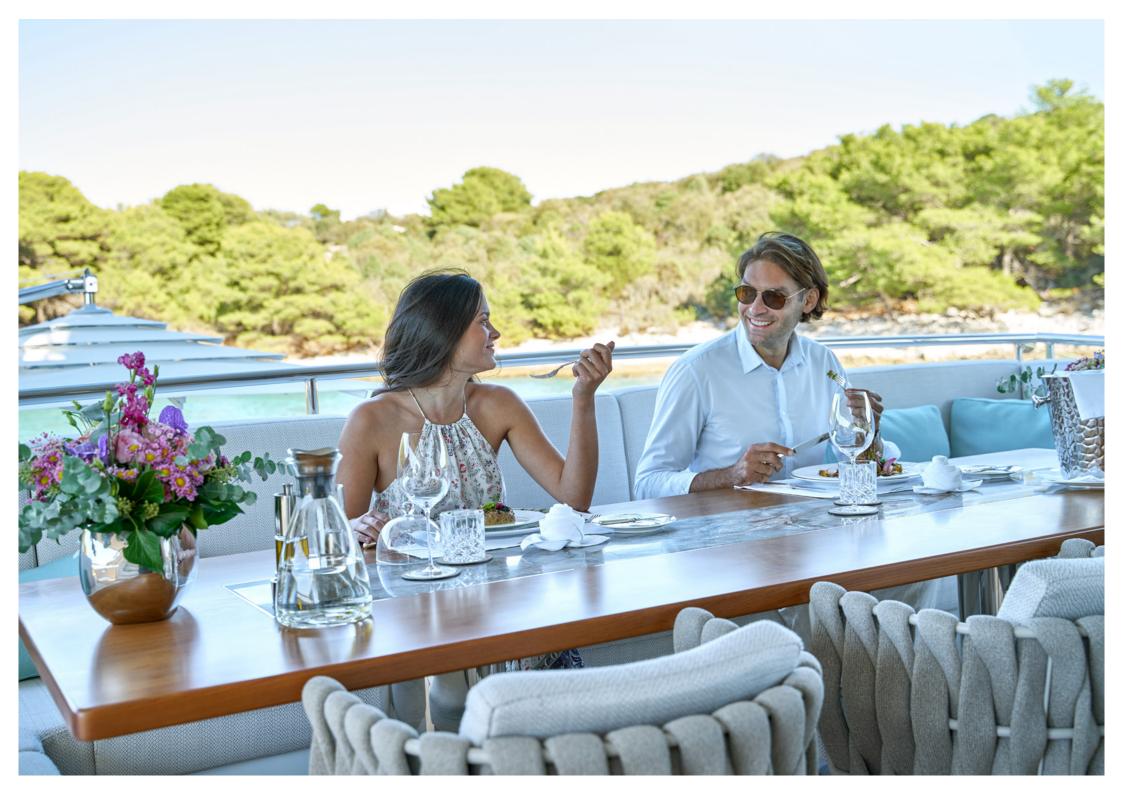

Main deck. On the main deck is the chic main salon, featuring silk artworks created from millions of individual hand stitches. The formal dining table seats 10 and is situated forward in the main salon. On the aft deck is a further table which seats 9 guests and in the entrance way are temperature controlled wine fridges. Moving forward on the main deck is the full beam master suite. This spacious suite includes an office and 2 generous dressing rooms. The bathroom has his and hers heads (with additional bidet) and a large steam shower. The stunning marble floor is also heated. One of the special features of the master suite are the double windows on each side, allowing views of the water and the horizon.