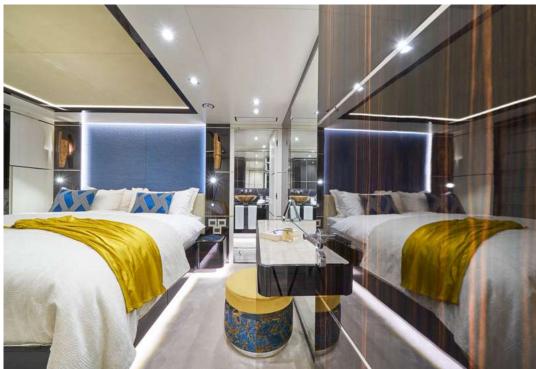

Main deck. On the main deck is the chic main salon, featuring silk artworks created from millions of individual hand stitches. The formal dining table seats 10 and is situated forward in the main salon. On the aft deck is a further table which seats 9 guests and in the entrance way are temperature controlled wine fridges. Moving forward on the main deck is the full beam master suite. This spacious suite includes an office and 2 generous dressing rooms. The bathroom has his and hers heads (with additional bidet) and a large steam shower. The stunning marble floor is also heated. One of the special features of the master suite are the double windows on each side, allowing views of the water and the horizon.