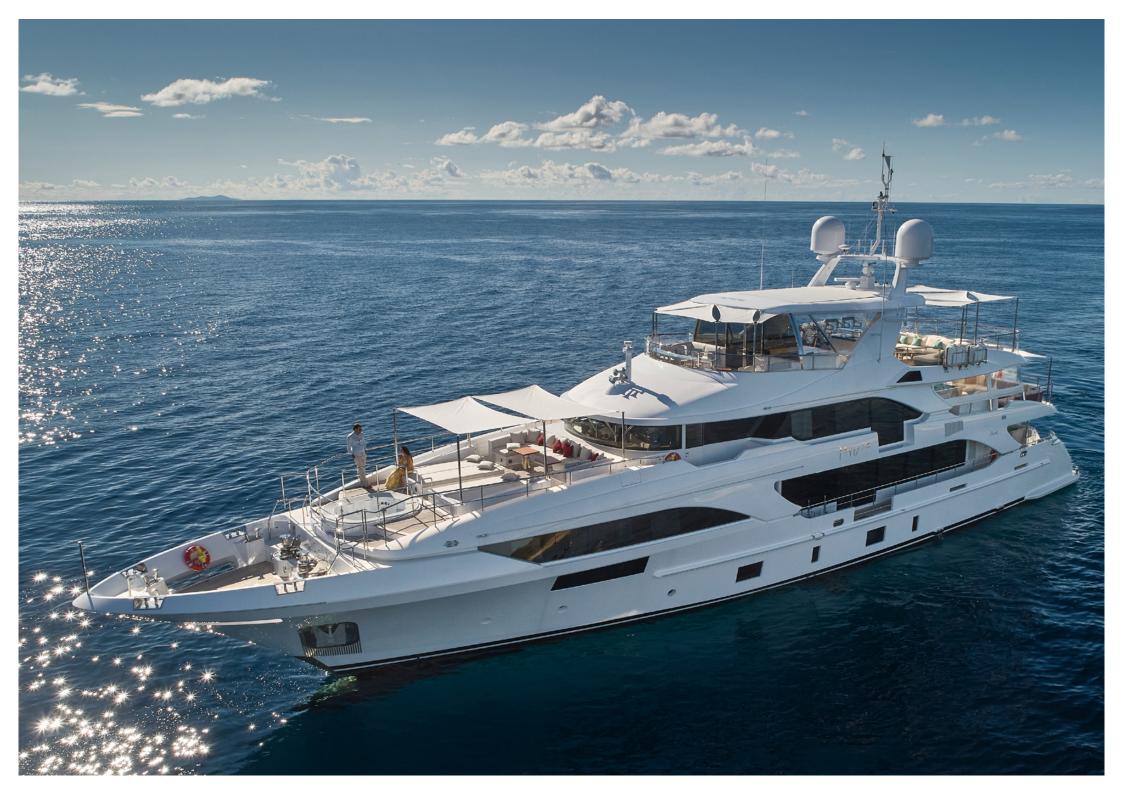

**Sundeck.** Her large sundeck is the perfect place to relax, featuring bar stools forward for watching the world go by, a central dining table for 10, crafted of teak and marble, 4 exercise machines (treadmills and bikes), a large sofa and plenty of sunbeds aft. The central section has a fully retracting roof, sliding glass doors and ceiling heaters, offering the greatest possible flexibility and comfort in all weather and wind conditions. There is also a BBQ and a pop-up television. Both the forward and aft sections have removable bimini covers for shade as required. One of the many special features of HAPPY ME is the foredeck sunbathing area, with a 6-person Jacuzzi, 2 tables which can be raised and lowered, sunpads with moveable headrests and a retractable bimini for shade.

**Upper deck.** The upper deck is built for fun. In the sky lounge is an onyx bar with 2 proper beer taps and a karaoke machine. This is complemented by a disco setup, featuring laser lights both inside and out and an outside smoke machine. Both young and old, will enjoy the self-levelling pool/billiards table and the football table on the aft deck. For those wanting to unwind, why not enjoy a massage in the dedicated massage room.