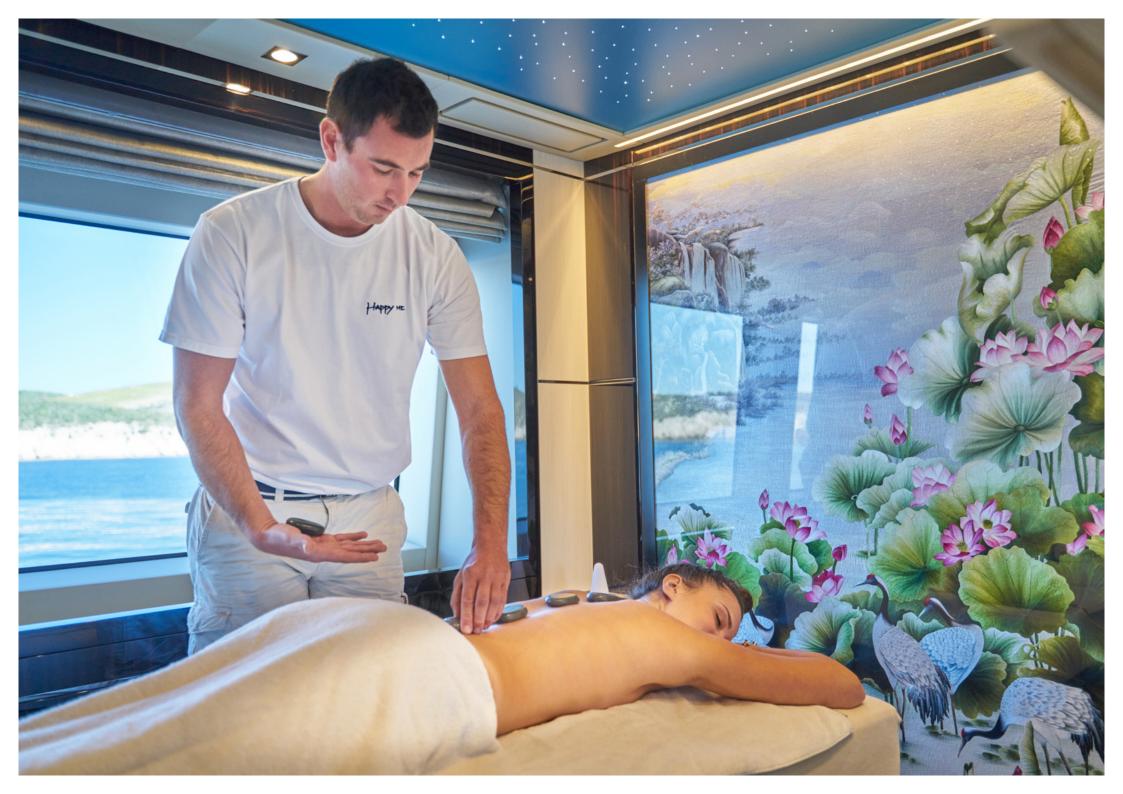

**Upper deck.** The upper deck is built for fun. In the sky lounge is an onyx bar with 2 proper beer taps and a karaoke machine. This is complemented by a disco setup, featuring laser lights both inside and out and an outside smoke machine. Both young and old, will enjoy the self-levelling pool/billiards table and the football table on the aft deck. For those wanting to unwind, why not enjoy a massage in the dedicated massage room.

### AV EQUIPMENT & DECK FACILITIES

- Satellite TV
- Internet with WiFi via STARLINK and (4G/5G data cards where available)
- On-demand movie and music servers
- Apple TV
- Jacuzzi (6 persons) on the foredeck
- Swim platform with 2 x umbrellas and shower
- Massage room
- BBQ on sundeck
- Karaoke system in the sky lounge
- Onyx bar with 2 x beer taps in sky lounge
- Disco with laser lights inside and out and outside smoke machine on the upper deck
- Self-levelling pool/billiards table on the upper deck aft
- Football table on the upper deck aft