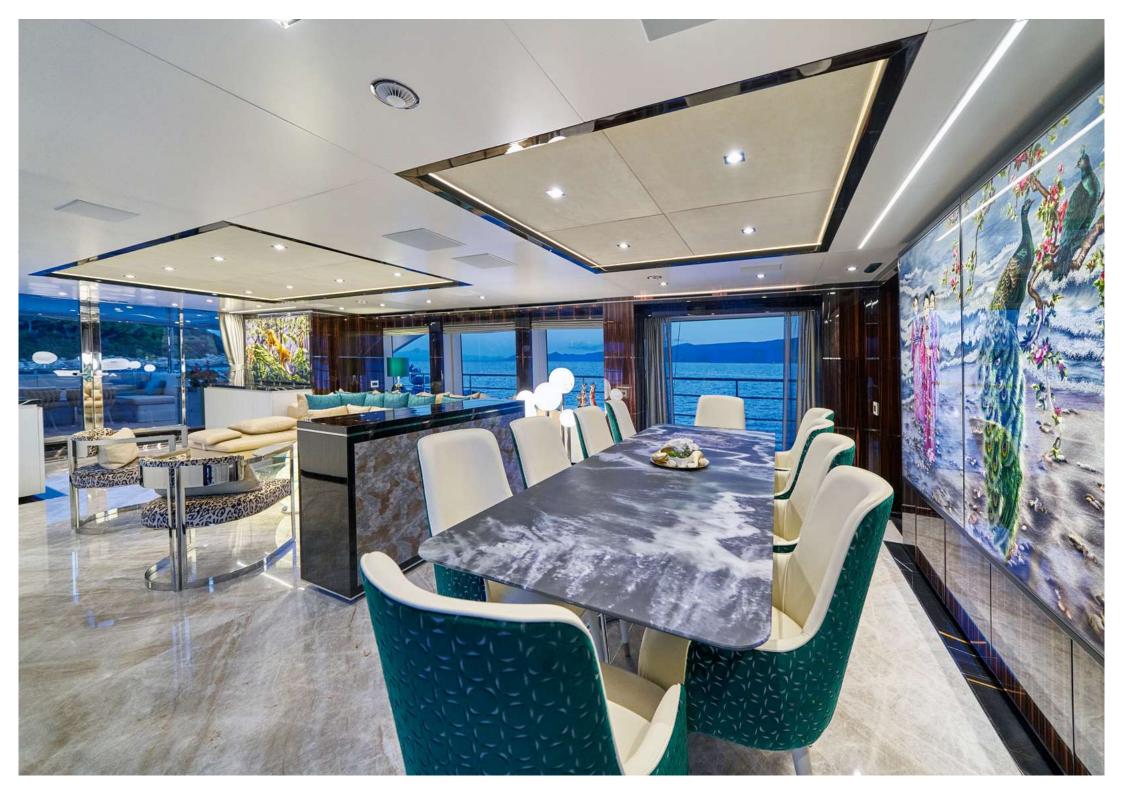

Main deck. On the main deck is the chic main salon, featuring silk artworks created from millions of individual hand stitches. The formal dining table seats 10 and is situated forward in the main salon. On the aft deck is a further table which seats 9 guests and in the entrance way are temperature controlled wine fridges. Moving forward on the main deck is the full beam master suite. This spacious suite includes an office and 2 generous dressing rooms. The bathroom has his and hers heads (with additional bidet) and a large steam shower. The stunning marble floor is also heated. One of the special features of the master suite are the double windows on each side, allowing views of the water and the horizon.