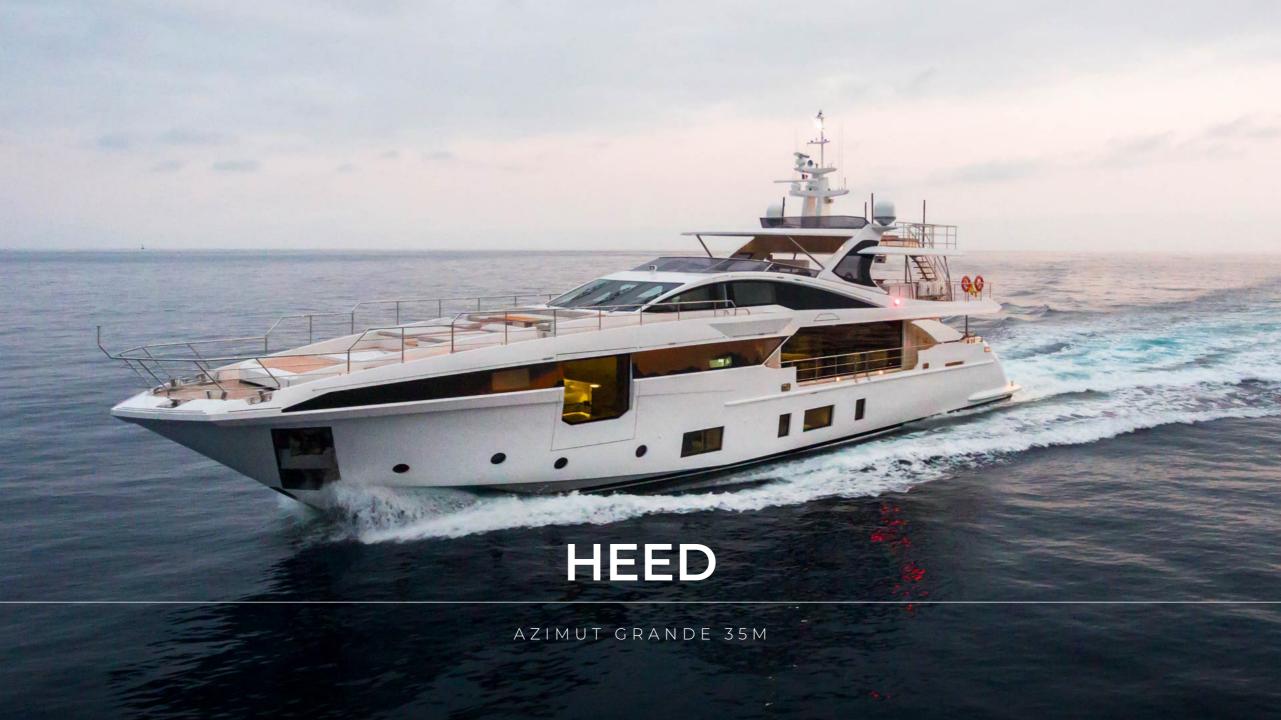

## **OVERVIEW**

MY HEED was awarded by the World Superyacht Awards 2018 the perfect intuition shown by the designers of the Azimut Grande 35 Metri, which satisfies the modern owner's needs by offering plenty of space for life on board, both outdoors and below deck. Heed's interior layout sleeps up to 11 guests in 5 rooms, including a master suite, 2 VIP staterooms and 2 twin cabins with one pullman. She is also capable of carrying up to 6 crew onboard to ensure a relaxed luxury yacht experience. Timeless styling, beautiful furnishings and sumptuous seating feature throughout to create an elegant and comfortable atmosphere.