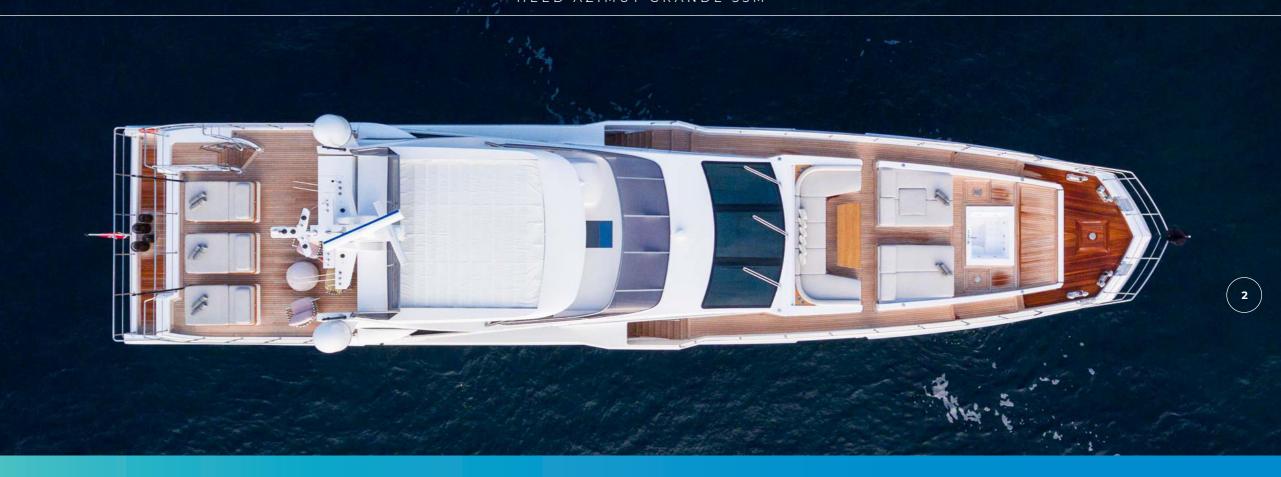

## **OVERVIEW**

MY HEED was awarded by the World Superyacht Awards 2018 the perfect intuition shown by the designers of the Azimut Grande 35 Metri, which satisfies the modern owner's needs by offering plenty of space for life on board, both outdoors and below deck. Heed's interior layout sleeps up to 11 guests in 5 rooms, including a master suite, 2 VIP staterooms and 2 twin cabins with one pullman. She is also capable of carrying up to 6 crew onboard to ensure a relaxed luxury yacht experience. Timeless styling, beautiful furnishings and sumptuous seating feature throughout to create an elegant and comfortable atmosphere.