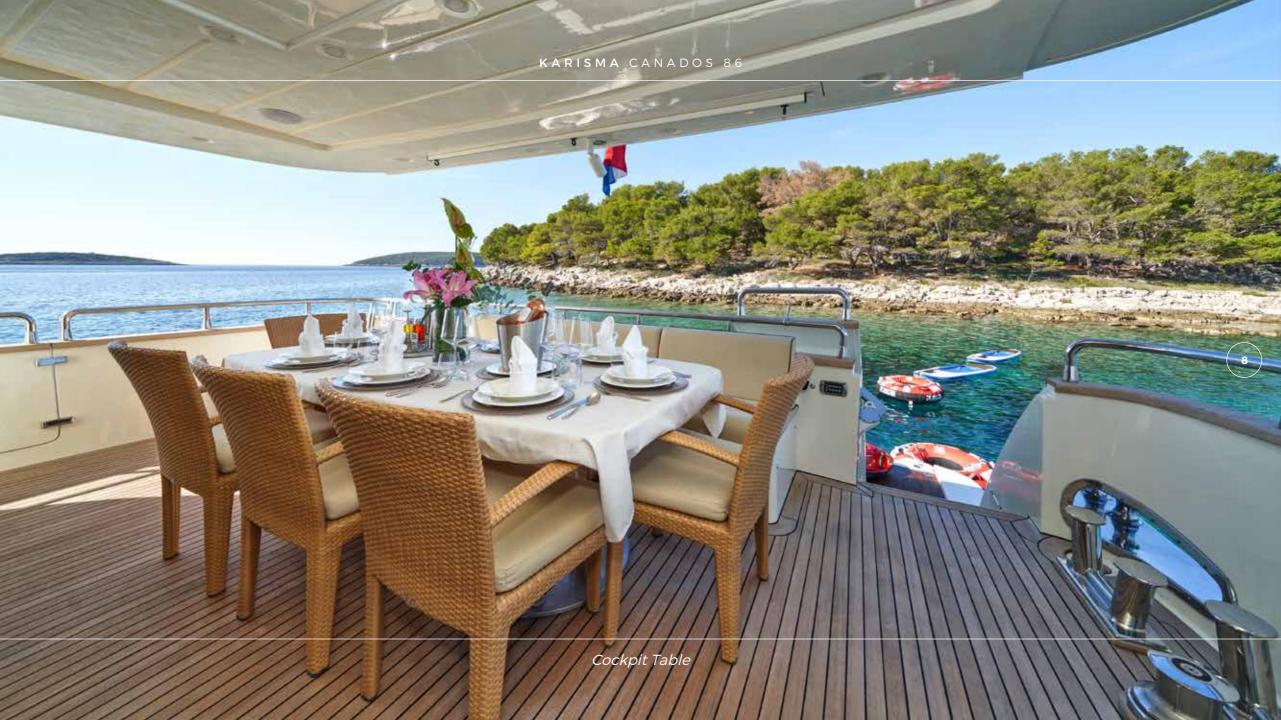

## **OVERVIEW**

Built in 2008, KARISMA is the ideal luxury yacht for chartering, offering clever use of space with the elegant and luxurious features, providing the complete comfort. Four crew onboard will ensure you have wonderful charter experience. Her main deck and her fantastic sundeck offer large spaces extending without interruption, usually only found in larger sized yachts. At the bow there is a spacious area to enjoy in the sun; teak sundeck is the perfect area for the breakfast, an aperitif or al fresco evening dinner. KARISMA's main deck interior layout includes a living area, dining area, galley and pilothouse, and each area is carefully designed. On the lower deck there are 4 beautiful en-suite cabins. KARISMA is surely the best yacht choice for the unforgettable charter moments while cruising Adriatic Sea.