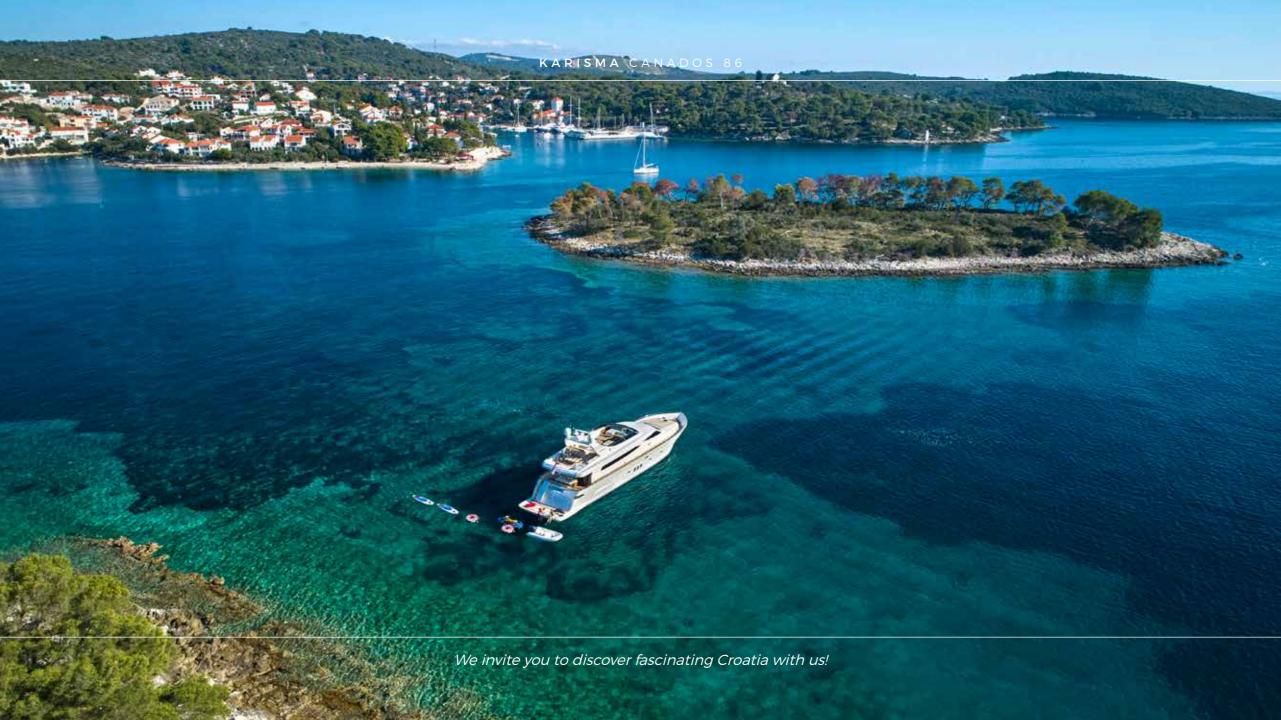

## **OVERVIEW**

Built in 2008, KARISMA is the ideal luxury yacht for chartering, offering clever use of space with the elegant and luxurious features, providing the complete comfort. Four crew onboard will ensure you have wonderful charter experience. Her main deck and her fantastic sundeck offer large spaces extending without interruption, usually only found in larger sized yachts. At the bow there is a spacious area to enjoy in the sun; teak sundeck is the perfect area for the breakfast, an aperitif or al fresco evening dinner. KARISMA's main deck interior layout includes a living area, dining area, galley and pilothouse, and each area is carefully designed. On the lower deck there are 4 beautiful en-suite cabins. KARISMA is surely the best yacht choice for the unforgettable charter moments while cruising Adriatic Sea.

## **TENDER & SEA TOYS**

Trender Capelli 3.6m, Yamaha 40 • Sea doo SPARK • Seabob • SUP x 2 Water ski • Donut x 2 • Snorkeling set x 6