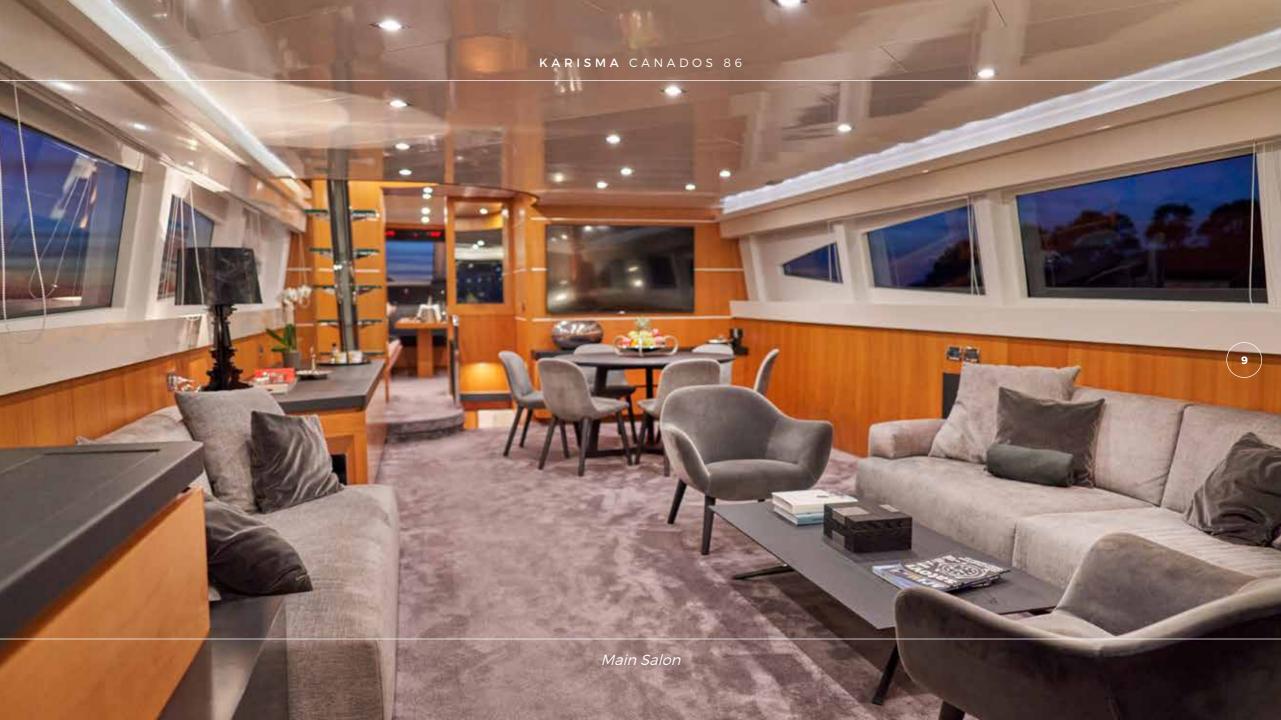

## **OVERVIEW**

Built in 2008, KARISMA is the ideal luxury yacht for chartering, offering clever use of space with the elegant and luxurious features, providing the complete comfort. Four crew onboard will ensure you have wonderful charter experience. Her main deck and her fantastic sundeck offer large spaces extending without interruption, usually only found in larger sized yachts. At the bow there is a spacious area to enjoy in the sun; teak sundeck is the perfect area for the breakfast, an aperitif or al fresco evening dinner. KARISMA's main deck interior layout includes a living area, dining area, galley and pilothouse, and each area is carefully designed. On the lower deck there are 4 beautiful en-suite cabins. KARISMA is surely the best yacht choice for the unforgettable charter moments while cruising Adriatic Sea.