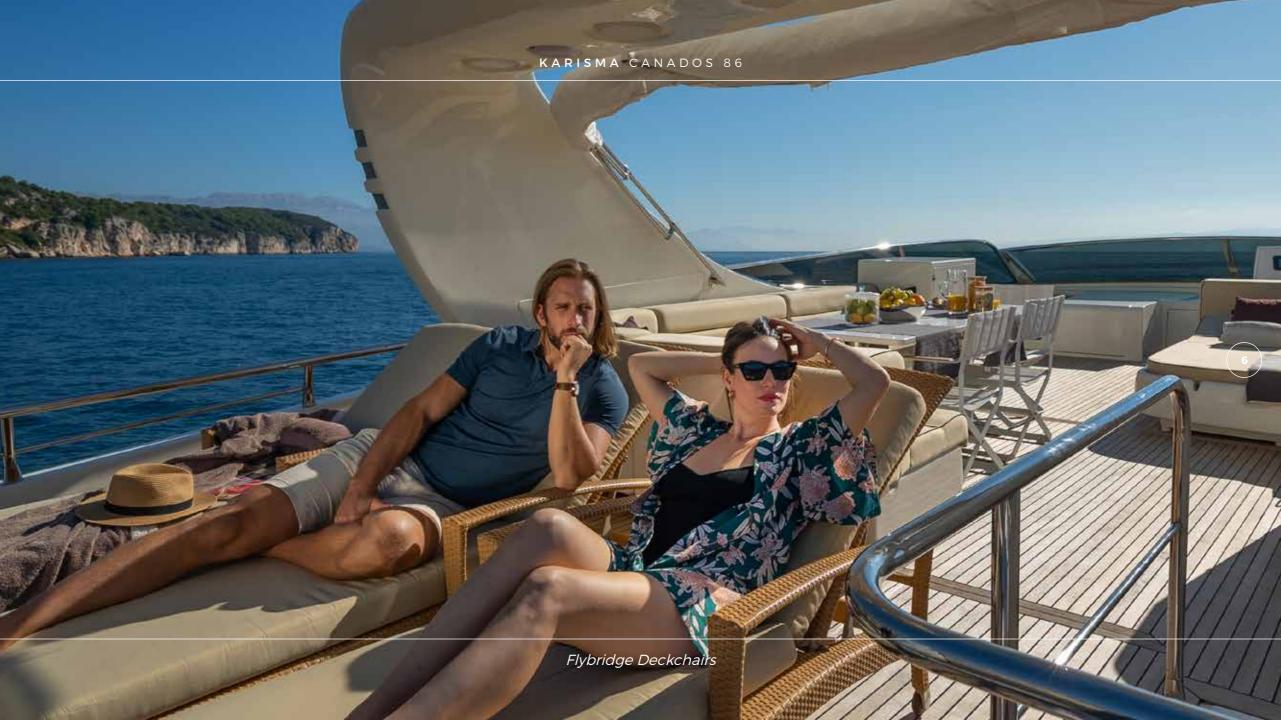

## **OVERVIEW**

Built in 2008, KARISMA is the ideal luxury yacht for chartering, offering clever use of space with the elegant and luxurious features, providing the complete comfort. Four crew onboard will ensure you have wonderful charter experience. Her main deck and her fantastic sundeck offer large spaces extending without interruption, usually only found in larger sized yachts. At the bow there is a spacious area to enjoy in the sun; teak sundeck is the perfect area for the breakfast, an aperitif or al fresco evening dinner. KARISMA's main deck interior layout includes a living area, dining area, galley and pilothouse, and each area is carefully designed. On the lower deck there are 4 beautiful en-suite cabins. KARISMA is surely the best yacht choice for the unforgettable charter moments while cruising Adriatic Sea.