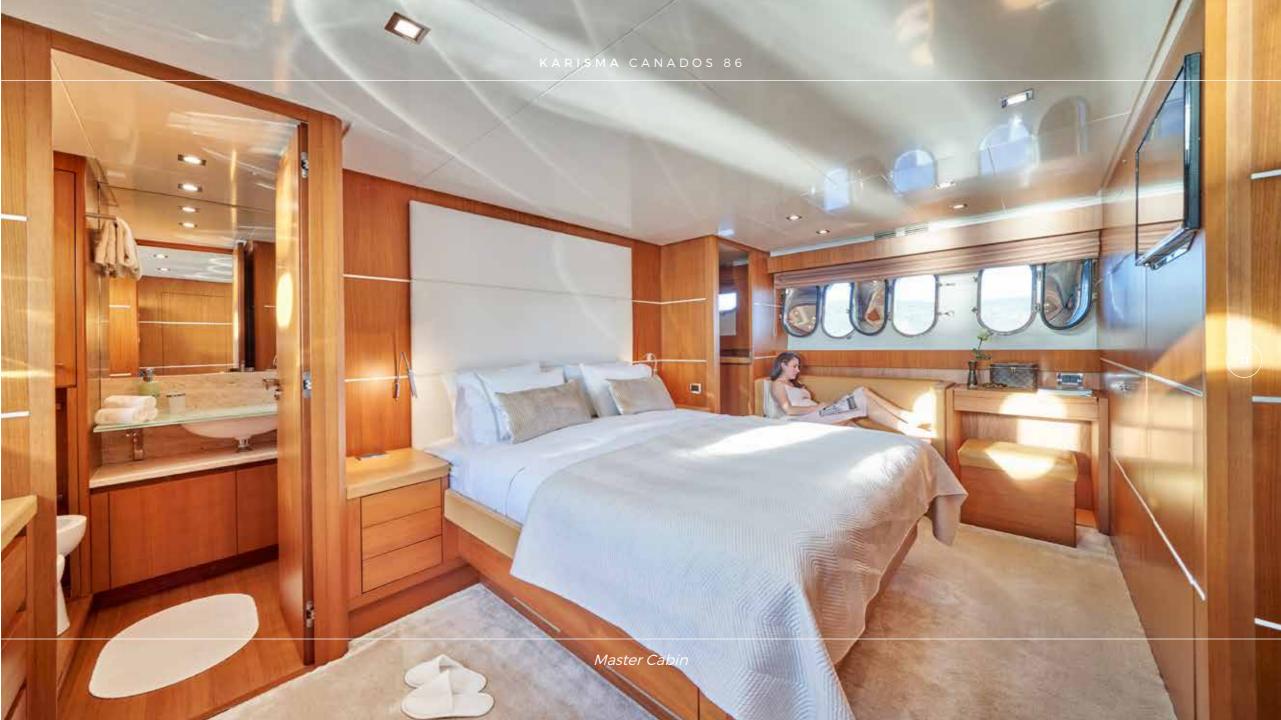

## **OVERVIEW**

Built in 2008, KARISMA is the ideal luxury yacht for chartering, offering clever use of space with the elegant and luxurious features, providing the complete comfort. Four crew onboard will ensure you have wonderful charter experience. Her main deck and her fantastic sundeck offer large spaces extending without interruption, usually only found in larger sized yachts. At the bow there is a spacious area to enjoy in the sun; teak sundeck is the perfect area for the breakfast, an aperitif or al fresco evening dinner. KARISMA's main deck interior layout includes a living area, dining area, galley and pilothouse, and each area is carefully designed. On the lower deck there are 4 beautiful en-suite cabins. KARISMA is surely the best yacht choice for the unforgettable charter moments while cruising Adriatic Sea.

**Number of Guests** 8

**Number of Crew 4** 

**Number of Cabins 4** 

Cabin Configuration 3 Double, 1 Twin

**Air conditioning** 

WiFi connection on board