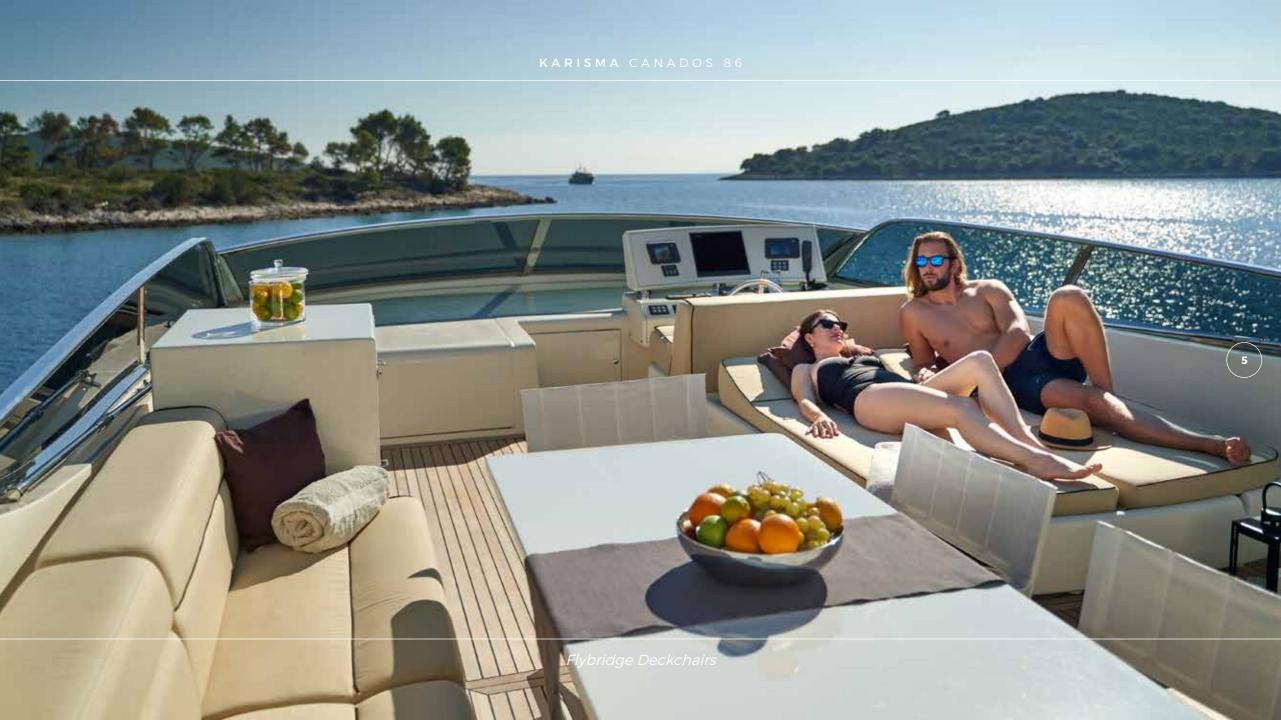

## **OVERVIEW**

Built in 2008, KARISMA is the ideal luxury yacht for chartering, offering clever use of space with the elegant and luxurious features, providing the complete comfort. Four crew onboard will ensure you have wonderful charter experience. Her main deck and her fantastic sundeck offer large spaces extending without interruption, usually only found in larger sized yachts. At the bow there is a spacious area to enjoy in the sun; teak sundeck is the perfect area for the breakfast, an aperitif or al fresco evening dinner. KARISMA's main deck interior layout includes a living area, dining area, galley and pilothouse, and each area is carefully designed. On the lower deck there are 4 beautiful en-suite cabins. KARISMA is surely the best yacht choice for the unforgettable charter moments while cruising Adriatic Sea.