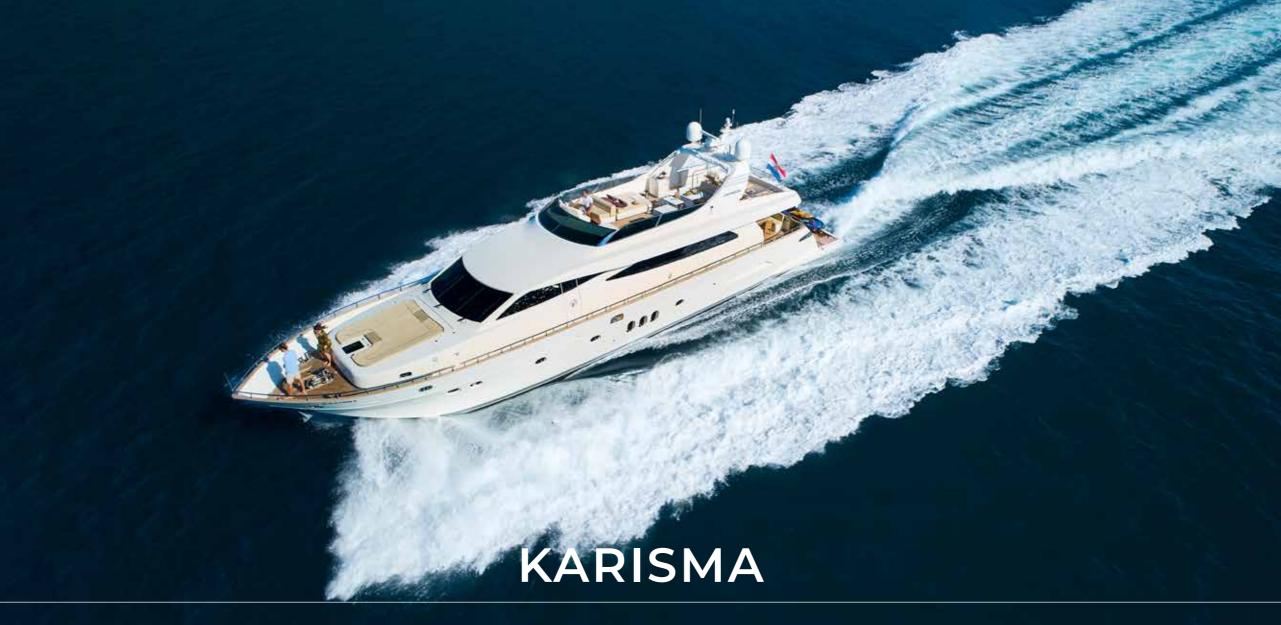

## **OVERVIEW**

Built in 2008, KARISMA is the ideal luxury yacht for chartering, offering clever use of space with the elegant and luxurious features, providing the complete comfort. Four crew onboard will ensure you have wonderful charter experience. Her main deck and her fantastic sundeck offer large spaces extending without interruption, usually only found in larger sized yachts. At the bow there is a spacious area to enjoy in the sun; teak sundeck is the perfect area for the breakfast, an aperitif or al fresco evening dinner. KARISMA's main deck interior layout includes a living area, dining area, galley and pilothouse, and each area is carefully designed. On the lower deck there are 4 beautiful en-suite cabins. KARISMA is surely the best yacht choice for the unforgettable charter moments while cruising Adriatic Sea.