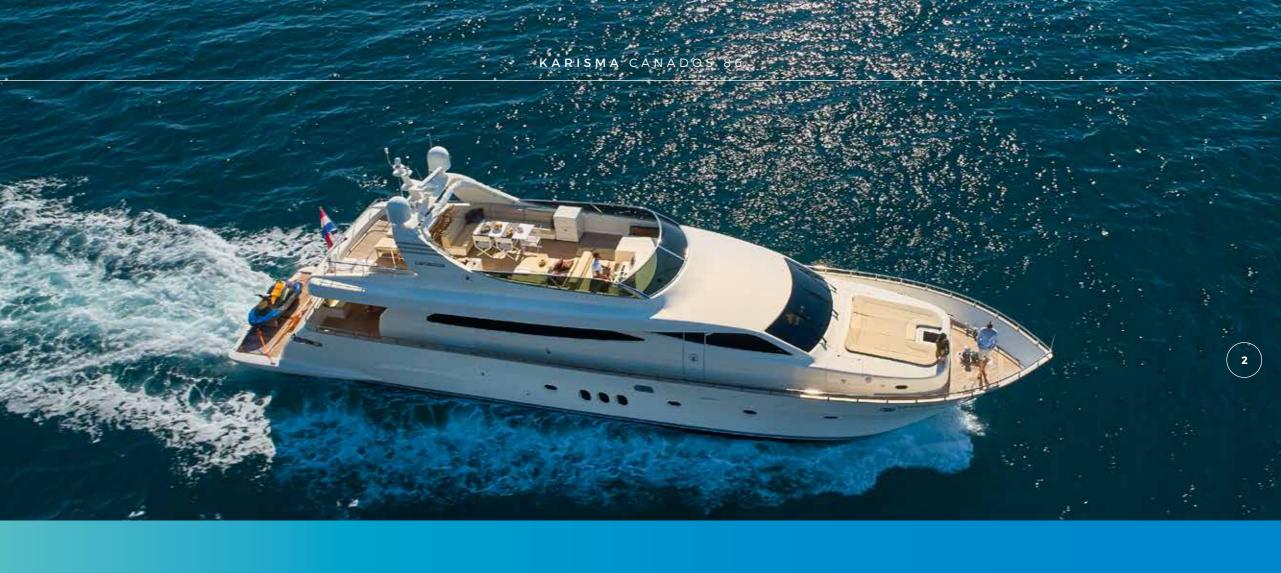

## **OVERVIEW**

Built in 2008, KARISMA is the ideal luxury yacht for chartering, offering clever use of space with the elegant and luxurious features, providing the complete comfort. Four crew onboard will ensure you have wonderful charter experience. Her main deck and her fantastic sundeck offer large spaces extending without interruption, usually only found in larger sized yachts. At the bow there is a spacious area to enjoy in the sun; teak sundeck is the perfect area for the breakfast, an aperitif or al fresco evening dinner. KARISMA's main deck interior layout includes a living area, dining area, galley and pilothouse, and each area is carefully designed. On the lower deck there are 4 beautiful en-suite cabins. KARISMA is surely the best yacht choice for the unforgettable charter moments while cruising Adriatic Sea.