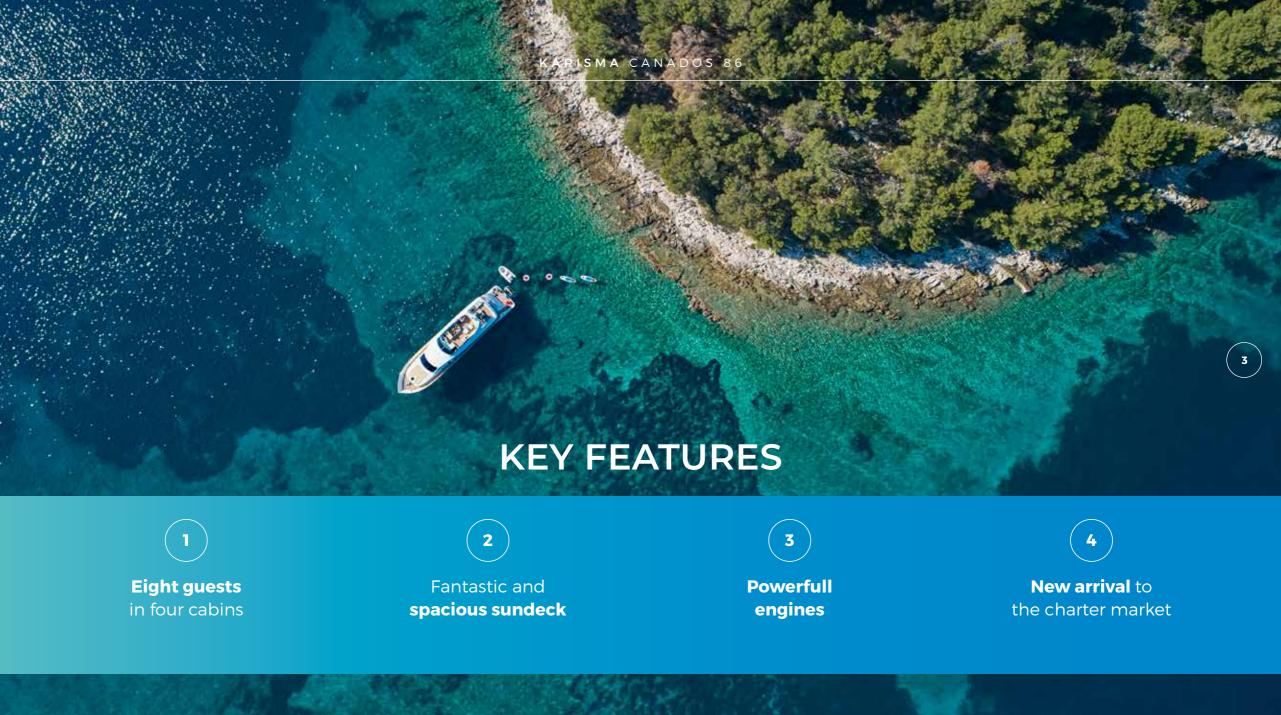

## **OVERVIEW**

Built in 2008, KARISMA is the ideal luxury yacht for chartering, offering clever use of space with the elegant and luxurious features, providing the complete comfort. Four crew onboard will ensure you have wonderful charter experience. Her main deck and her fantastic sundeck offer large spaces extending without interruption, usually only found in larger sized yachts. At the bow there is a spacious area to enjoy in the sun; teak sundeck is the perfect area for the breakfast, an aperitif or al fresco evening dinner. KARISMA's main deck interior layout includes a living area, dining area, galley and pilothouse, and each area is carefully designed. On the lower deck there are 4 beautiful en-suite cabins. KARISMA is surely the best yacht choice for the unforgettable charter moments while cruising Adriatic Sea.

**Number of Guests** 8

**Number of Crew 4** 

**Number of Cabins 4** 

Cabin Configuration 3 Double, 1 Twin

**Air conditioning** 

WiFi connection on board