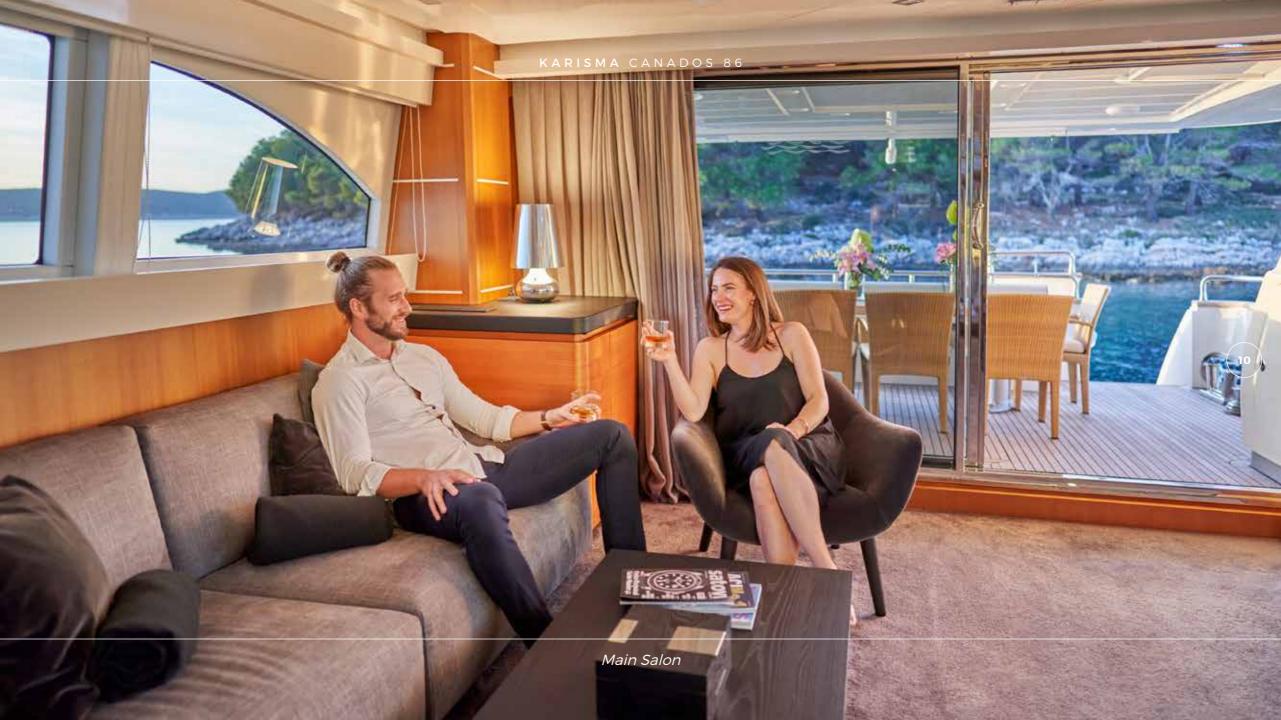

## **OVERVIEW**

Built in 2008, KARISMA is the ideal luxury yacht for chartering, offering clever use of space with the elegant and luxurious features, providing the complete comfort. Four crew onboard will ensure you have wonderful charter experience. Her main deck and her fantastic sundeck offer large spaces extending without interruption, usually only found in larger sized yachts. At the bow there is a spacious area to enjoy in the sun; teak sundeck is the perfect area for the breakfast, an aperitif or al fresco evening dinner. KARISMA's main deck interior layout includes a living area, dining area, galley and pilothouse, and each area is carefully designed. On the lower deck there are 4 beautiful en-suite cabins. KARISMA is surely the best yacht choice for the unforgettable charter moments while cruising Adriatic Sea.