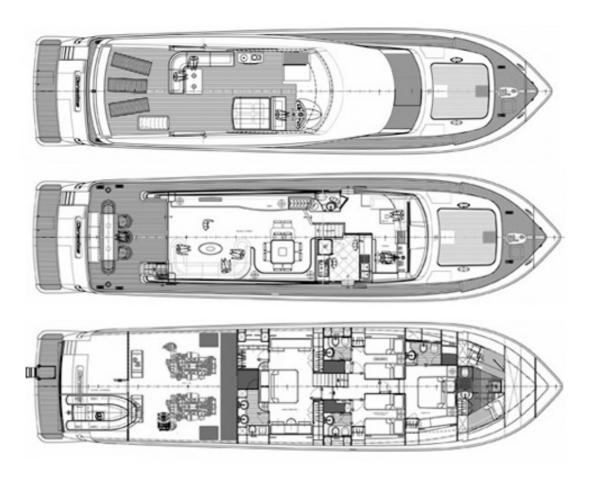

## **OVERVIEW**

Built in 2008, KARISMA is the ideal luxury yacht for chartering, offering clever use of space with the elegant and luxurious features, providing the complete comfort. Four crew onboard will ensure you have wonderful charter experience. Her main deck and her fantastic sundeck offer large spaces extending without interruption, usually only found in larger sized yachts. At the bow there is a spacious area to enjoy in the sun; teak sundeck is the perfect area for the breakfast, an aperitif or al fresco evening dinner. KARISMA's main deck interior layout includes a living area, dining area, galley and pilothouse, and each area is carefully designed. On the lower deck there are 4 beautiful en-suite cabins. KARISMA is surely the best yacht choice for the unforgettable charter moments while cruising Adriatic Sea.

**Number of Guests** 8

**Number of Crew 4** 

**Number of Cabins 4** 

Cabin Configuration 3 Double, 1 Twin

**Air conditioning** 

WiFi connection on board