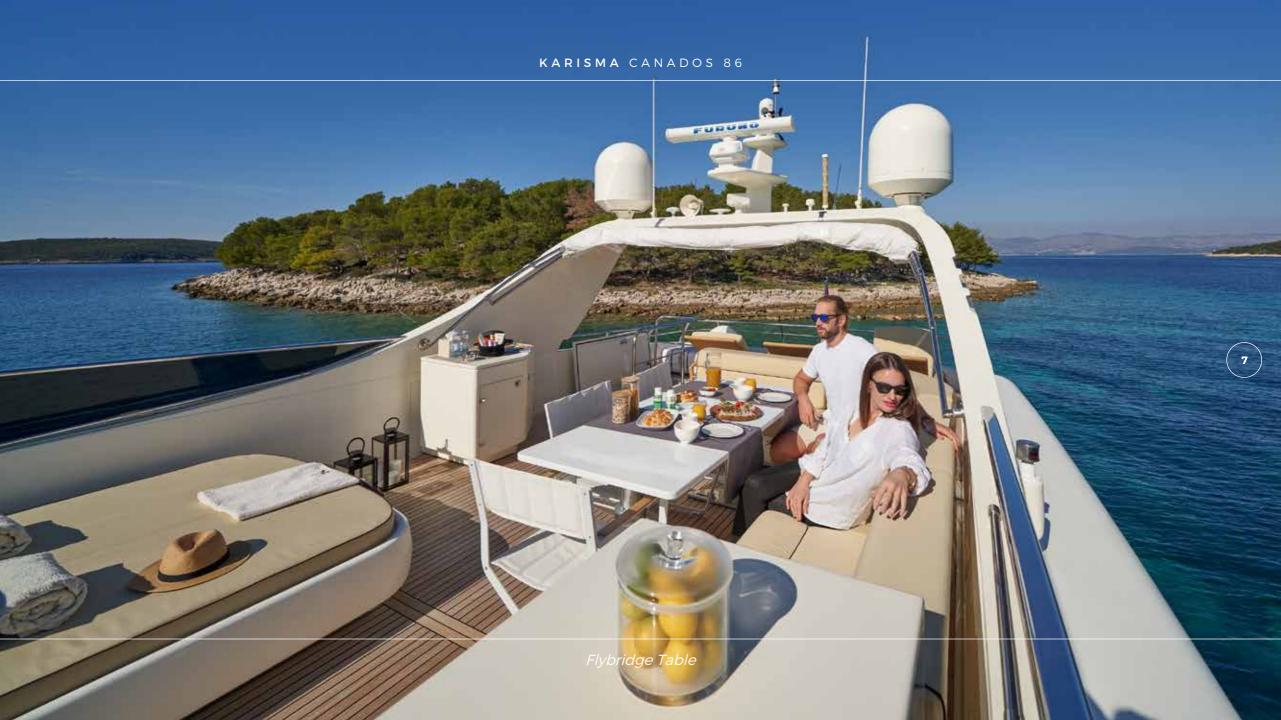

## **OVERVIEW**

Built in 2008, KARISMA is the ideal luxury yacht for chartering, offering clever use of space with the elegant and luxurious features, providing the complete comfort. Four crew onboard will ensure you have wonderful charter experience. Her main deck and her fantastic sundeck offer large spaces extending without interruption, usually only found in larger sized yachts. At the bow there is a spacious area to enjoy in the sun; teak sundeck is the perfect area for the breakfast, an aperitif or al fresco evening dinner. KARISMA's main deck interior layout includes a living area, dining area, galley and pilothouse, and each area is carefully designed. On the lower deck there are 4 beautiful en-suite cabins. KARISMA is surely the best yacht choice for the unforgettable charter moments while cruising Adriatic Sea.