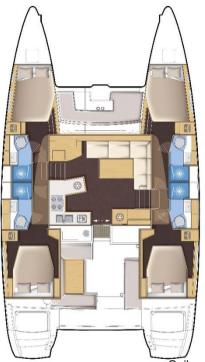

## **SPECIFICATIONS**

| Produced        | 2018                |
|-----------------|---------------------|
| Length          | 13.96 m / 45'8''    |
| Draft           | 1.3 m /4 ' 3 ' '    |
| Engine 2xYa     | nmar diesel 2x57 HP |
| Cruising speed  | 8 knt               |
| Cabins          | 4+2                 |
| Berths          | 8+2+(1)             |
| Bathrooms       | 4                   |
| Fuel tank (L/US | gal) 1040 /275      |
| Water tank (L/U | S gal) 700 /185     |
|                 |                     |

Big windows let in plenty of natural light and make cabins and all spaces seem truly luxurious and spacious. Four double cabins feature private en-suite bathrooms with separate showers.