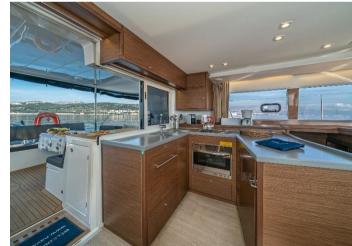

## **EQUIPMENT**

Sail away under Dacron square top main sail, enjoy the fully airconditioned salon and cabins, powered by the 11 kW ONAN generator. Prepare vacation meals in the fully equipped galley with all kitchen appliances (dishwasher and coffee maker included) plus an ice maker or let us find you a professional hostess or cook. The two 2 SUP boards are ideal for exploring immediate surroundings.

Enjoy a nice view from the large aft cockpit, delicious meal or just the company of your loved ones.

Elegant saloon equipped with a TV and comfortable seats also features a fully equipped U-shaped galley.