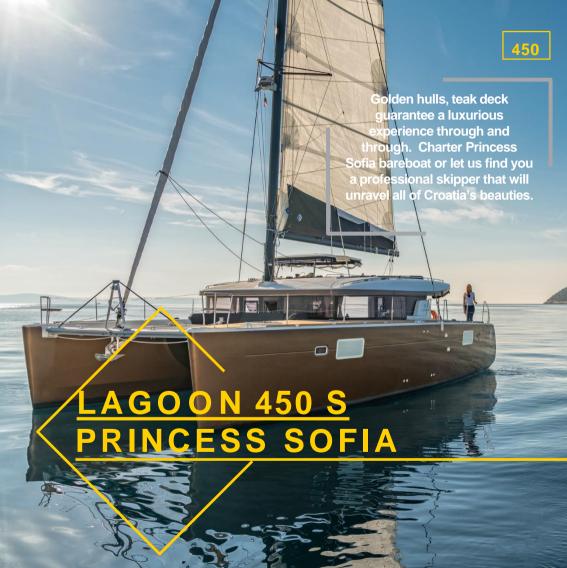

## PRINCESS SOFIA

## **EQUIPMENT**

Sail away under Dacron square top main sail, enjoy the fully airconditioned salon and cabins, powered by the 11 kW ONAN generator. Prepare vacation meals in the fully equipped galley with all kitchen appliances (dishwasher and coffee maker included) plus an ice maker or let us find you a professional hostess or cook. The two 2 SUP boards are ideal for exploring immediate surroundings.