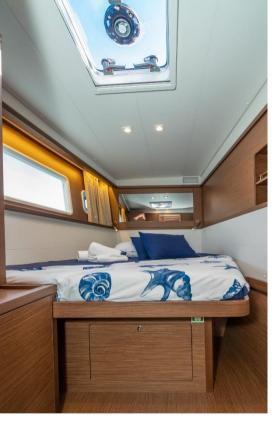

Big windows let in plenty of natural light and make cabins and all spaces seem truly luxurious and spacious. Four double cabins feature private en-suite bathrooms with separate showers.