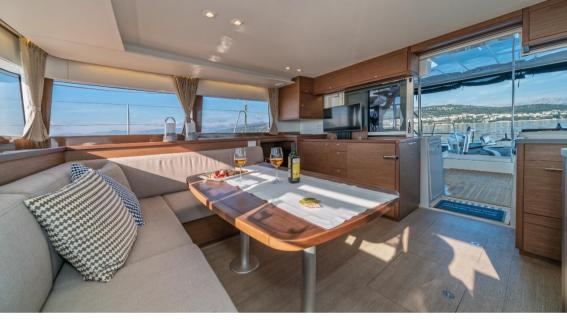

Enjoy a nice view from the large aft cockpit, delicious meal or just the company of your loved ones.

Elegant saloon equipped with a TV and comfortable seats also features a fully equipped U-shaped galley.