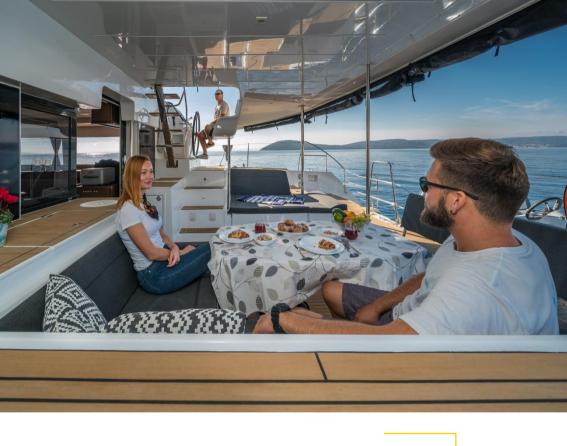

Enjoy a nice view from the large aft cockpit, delicious meal or just the company of your loved ones.

Elegant saloon equipped with a TV and comfortable seats also features a fully equipped U-shaped galley.