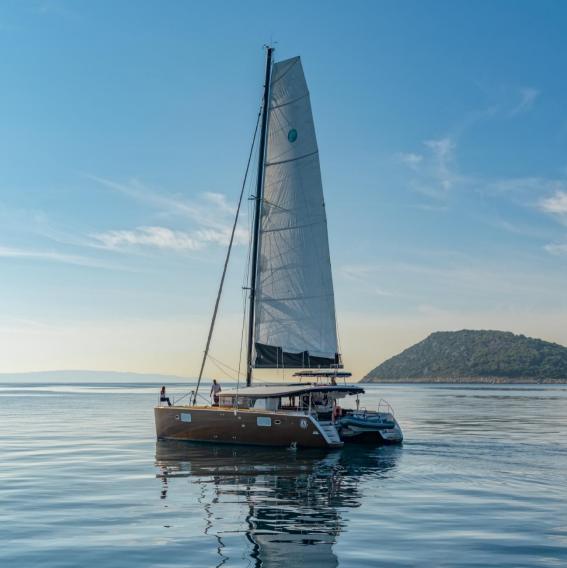

## **EQUIPMENT**

Sail away under Dacron square top main sail, enjoy the fully airconditioned salon and cabins, powered by the 11 kW ONAN generator. Prepare vacation meals in the fully equipped galley with all kitchen appliances (dishwasher and coffee maker included) plus an ice maker or let us find you a professional hostess or cook. The two 2 SUP boards are ideal for exploring immediate surroundings.