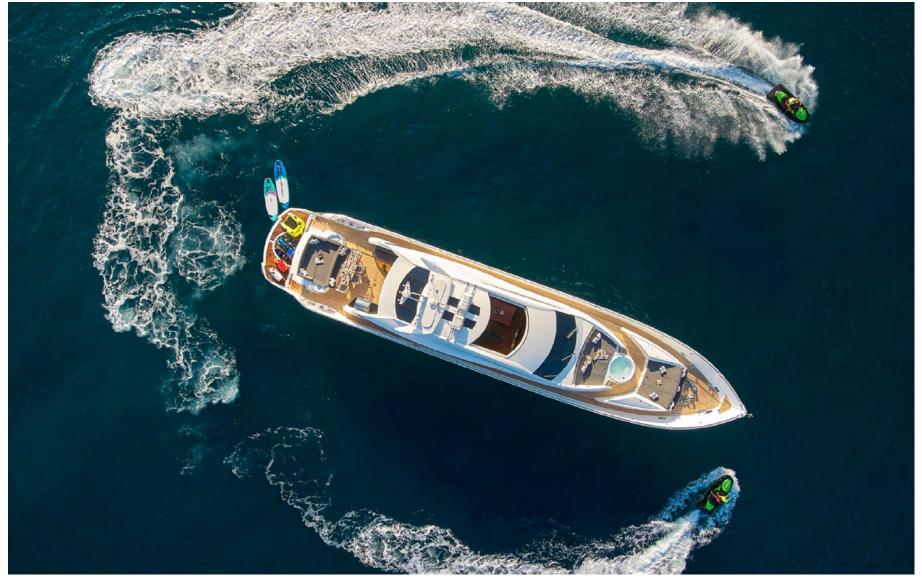

# SLEEK. SPORTY. ICONIC.

33m QUANTUM is a quantum leap forward for yachts in her class. With her sleek superyacht looks backed up by raw power and performance, this opulent Sunseeker sports yacht is where the party is at during the Adriatic summer. Packing plenty of features normally found on a much larger yacht, such as Jacuzzi, oversize aft deck with bar, and a state-of-the-art audio-visual system, this flagship Predator 108 confidently breaks all the rules.

QUANTUM's accommodation is also next-level, sleeping up to 9 guests in four lavish ensuite cabins, including a master suite with walk-in wardrobe and steam shower.

And did we mention the speed? With a blistering top speed of 33 knots, QUANTUM is built to take you places fast, meaning you can explore the Croatian islands to the maximum.

### **TENDERS & TOYS**

- Tender Williams 455 JET
- 1 x Kawasaki Jet ski
- 2 x Seabobs
- 2 x SUP
- 1 x Wakeboard
- 1 x Water Skis
- 1 x Jobe Tribal Towable for 2 pax
- Snorkeling gear