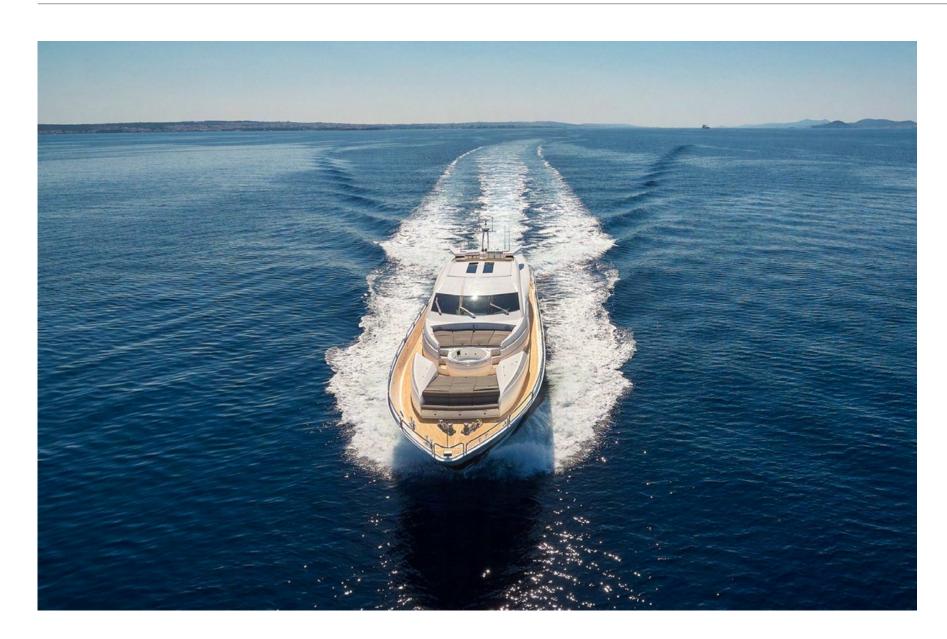

# SLEEK. SPORTY. ICONIC.

33m QUANTUM is a quantum leap forward for yachts in her class. With her sleek superyacht looks backed up by raw power and performance, this opulent Sunseeker sports yacht is where the party is at during the Adriatic summer. Packing plenty of features normally found on a much larger yacht, such as Jacuzzi, oversize aft deck with bar, and a state-of-the-art audio-visual system, this flagship Predator 108 confidently breaks all the rules.

QUANTUM's accommodation is also next-level, sleeping up to 9 guests in four lavish ensuite cabins, including a master suite with walk-in wardrobe and steam shower.

And did we mention the speed? With a blistering top speed of 33 knots, QUANTUM is built to take you places fast, meaning you can explore the Croatian islands to the maximum.