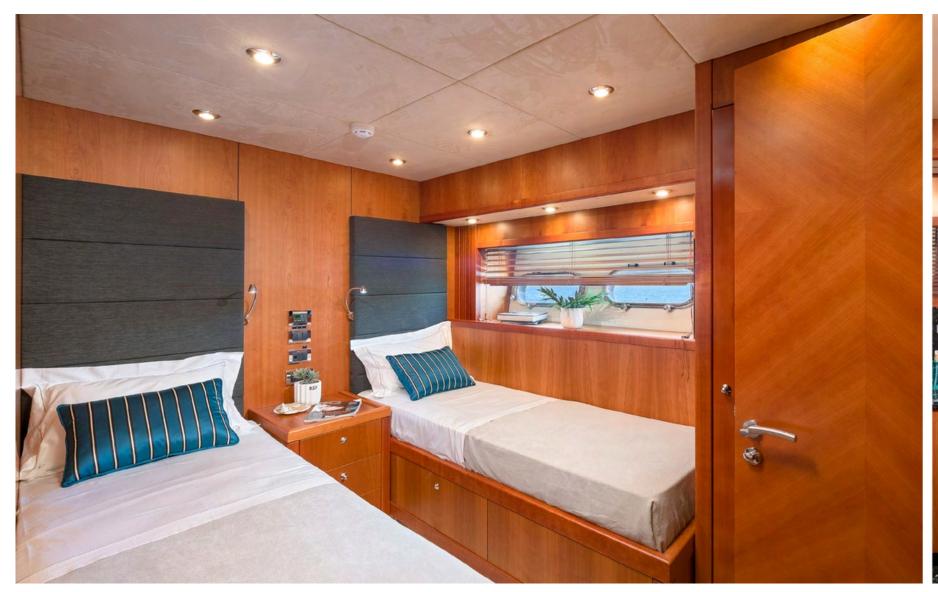

## **ACCOMMODATION**

TOTAL GUESTS (SLEEPING) 9
TOTAL GUESTS (CRUISING) 10
NUMBER OF CABINS 4

CABIN CONFIGURATION 2 Double, 2 Twin (one Twin cabin

convertible to double)

BED CONFIGURATION 1 King (200x173cm), 1 Queen (180x173xm),

4 Single (190×70cm),1 Pullman

TOTAL CREW 4