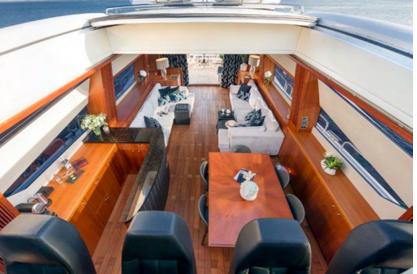

# SLEEK. SPORTY. ICONIC.

33m QUANTUM is a quantum leap forward for yachts in her class. With her sleek superyacht looks backed up by raw power and performance, this opulent Sunseeker sports yacht is where the party is at during the Adriatic summer. Packing plenty of features normally found on a much larger yacht, such as Jacuzzi, oversize aft deck with bar, and a state-of-the-art audio-visual system, this flagship Predator 108 confidently breaks all the rules.

Yet it's not all about top speeds and party vibes; this yacht also offers blissful relaxation, family fun, and impeccable superyacht service, offered by a top-level crew of 4.

Relax in the Jacuzzi, play on the water toys, dine under the stars. Or party until dawn. Your charter yacht, your choice.