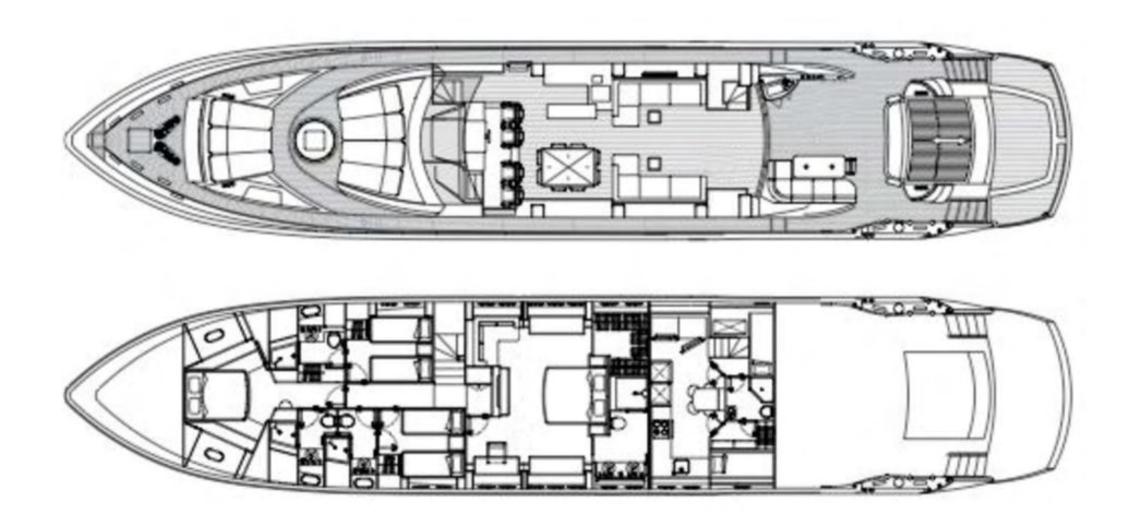

## **ACCOMMODATION**

TOTAL GUESTS (SLEEPING) 9
TOTAL GUESTS (CRUISING) 10
NUMBER OF CABINS 4

CABIN CONFIGURATION 2 Double, 2 Twin (one Twin cabin

convertible to double)

BED CONFIGURATION 1 King (200x173cm), 1 Queen (180x173xm),

4 Single (190×70cm),1 Pullman

TOTAL CREW 4