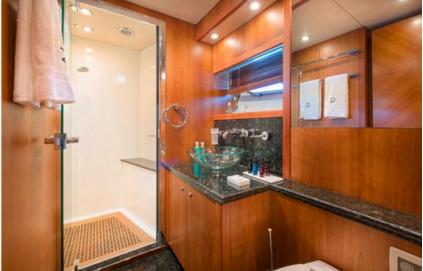

QUANTUM's accommodation is also next-level, sleeping up to 9 guests in four lavish ensuite cabins, including a master suite with walk-in wardrobe and steam shower.

And did we mention the speed? With a blistering top speed of 33 knots, QUANTUM is built to take you places fast, meaning you can explore the Croatian islands to the maximum.

## **ACCOMMODATION**

TOTAL GUESTS (SLEEPING) 9
TOTAL GUESTS (CRUISING) 10
NUMBER OF CABINS 4

CABIN CONFIGURATION 2 Double, 2 Twin (one Twin cabin

convertible to double)

BED CONFIGURATION 1 King (200x173cm), 1 Queen (180x173xm),