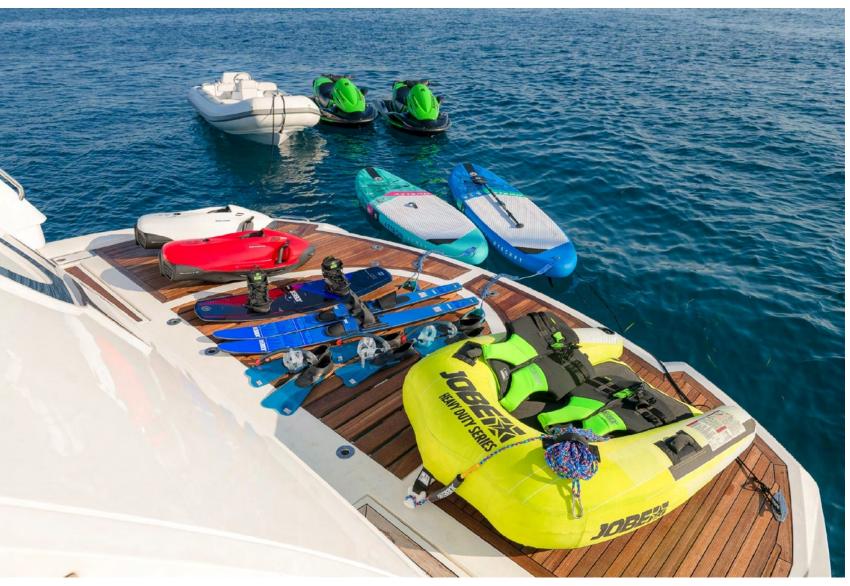

### **TENDERS & TOYS**

- Tender Williams 455 JET
- 1 x Kawasaki Jet ski
- 2 x Seabobs
- 2 x SUP
- 1 x Wakeboard
- 1 x Water Skis
- 1 x Jobe Tribal Towable for 2 pax
- Snorkeling gear