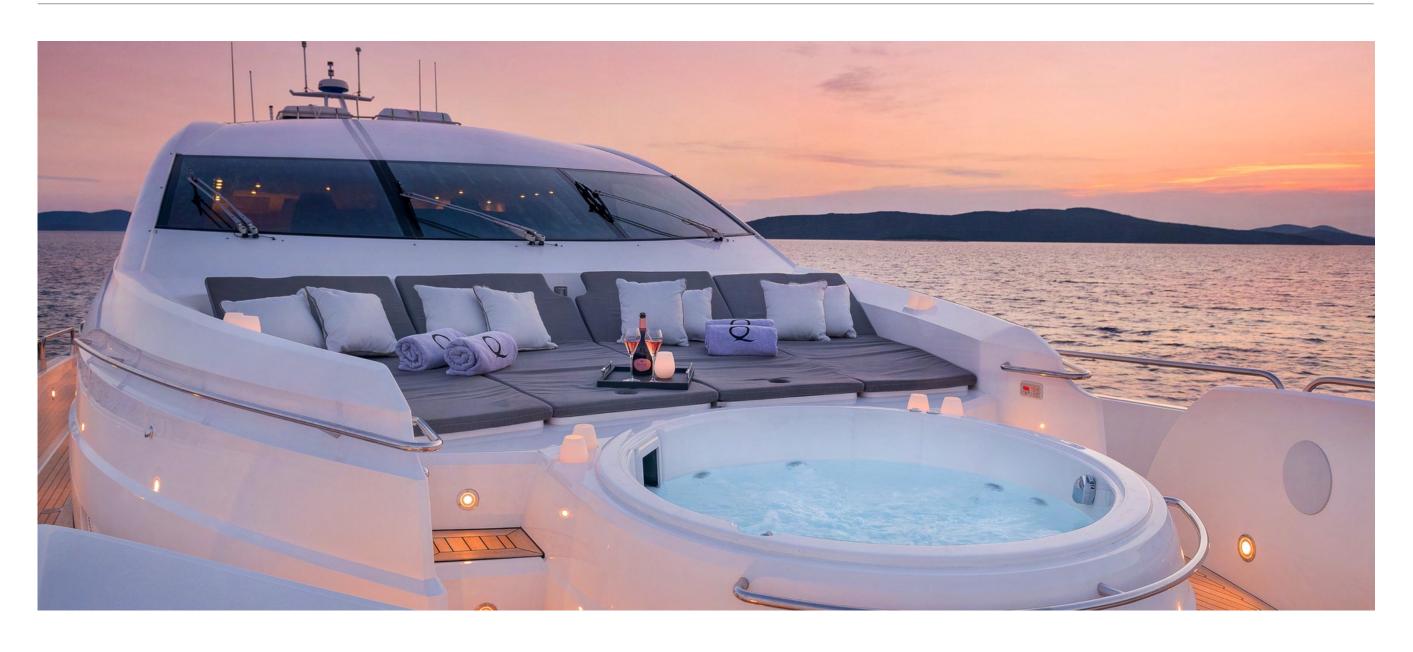

# SLEEK. SPORTY. ICONIC.

33m QUANTUM is a quantum leap forward for yachts in her class. With her sleek superyacht looks backed up by raw power and performance, this opulent Sunseeker sports yacht is where the party is at during the Adriatic summer. Packing plenty of features normally found on a much larger yacht, such as Jacuzzi, oversize aft deck with bar, and a state-of-the-art audio-visual system, this flagship Predator 108 confidently breaks all the rules.

Yet it's not all about top speeds and party vibes; this yacht also offers blissful relaxation, family fun, and impeccable superyacht service, offered by a top-level crew of 4.

Relax in the Jacuzzi, play on the water toys, dine under the stars. Or party until dawn. Your charter yacht, your choice.

## **KEY FEATURES**

- Iconic high-speed motor yacht crafted for ultimate outdoor living
- Sleek and stylish eye-catching Sunseeker design
- Jacuzzi on the bow with ample sunbathing area
- Custom build American style BBQ ideal for dinner
- Young, Experienced & Energetic crew of 4