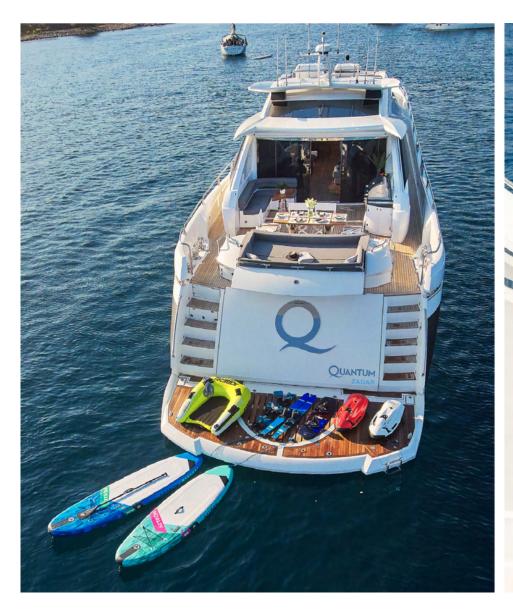

### **TENDERS & TOYS**

- Tender Williams 455 JET
- 1 x Kawasaki Jet ski
- 2 x Seabobs
- 2 x SUP
- 1 x Wakeboard
- 1 x Water Skis
- 1 x Jobe Tribal Towable for 2 pax
- Snorkeling gear

## **KEY FEATURES**

- Iconic high-speed motor yacht crafted for ultimate outdoor living
- Sleek and stylish eye-catching Sunseeker design
- Jacuzzi on the bow with ample sunbathing area
- Custom build American style BBQ ideal for dinner
- Young, Experienced & Energetic crew of 4