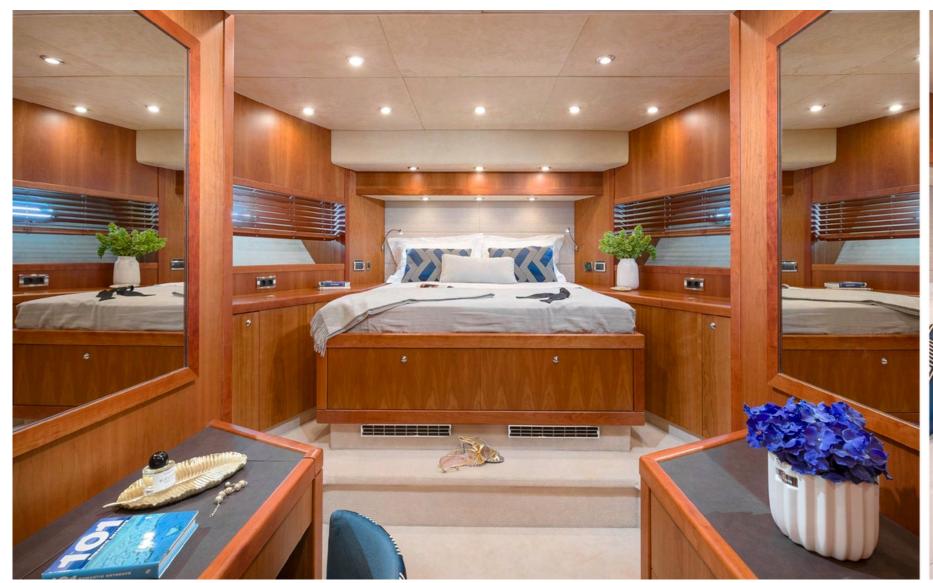

QUANTUM's accommodation is also next-level, sleeping up to 9 guests in four lavish ensuite cabins, including a master suite with walk-in wardrobe and steam shower.

And did we mention the speed? With a blistering top speed of 33 knots, QUANTUM is built to take you places fast, meaning you can explore the Croatian islands to the maximum.

## **ACCOMMODATION**

TOTAL GUESTS (SLEEPING) 9
TOTAL GUESTS (CRUISING) 10
NUMBER OF CABINS 4

CABIN CONFIGURATION 2 Double, 2 Twin (one Twin cabin

convertible to double)

BED CONFIGURATION 1 King (200x173cm), 1 Queen (180x173xm),