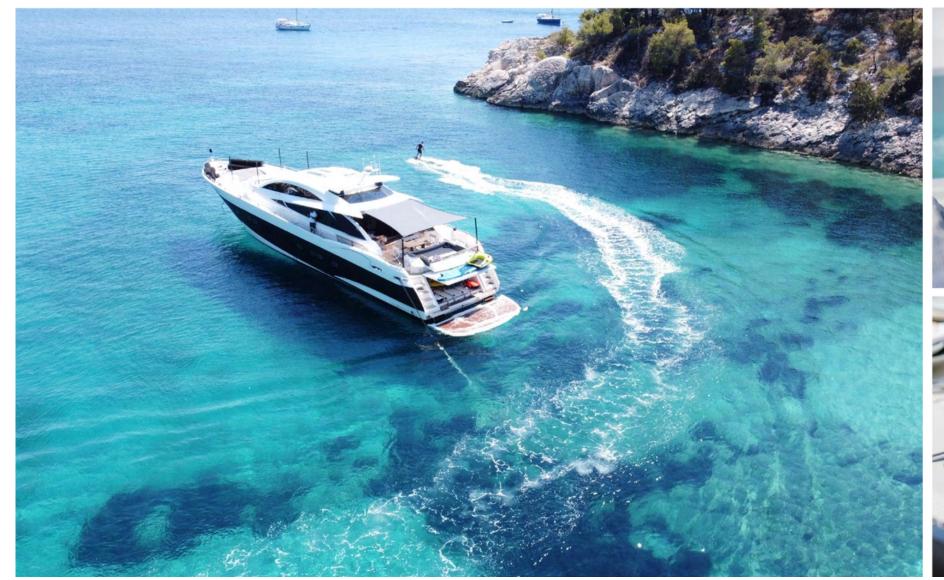

# SLEEK. SPORTY. ICONIC.

33m QUANTUM is a quantum leap forward for yachts in her class. With her sleek superyacht looks backed up by raw power and performance, this opulent Sunseeker sports yacht is where the party is at during the Adriatic summer. Packing plenty of features normally found on a much larger yacht, such as Jacuzzi, oversize aft deck with bar, and a state-of-the-art audio-visual system, this flagship Predator 108 confidently breaks all the rules.

QUANTUM's accommodation is also next-level, sleeping up to 9 guests in four lavish ensuite cabins, including a master suite with walk-in wardrobe and steam shower.

And did we mention the speed? With a blistering top speed of 33 knots, QUANTUM is built to take you places fast, meaning you can explore the Croatian islands to the maximum.

### **TENDERS & TOYS**

- Tender Williams 455 JET
- 1 x Kawasaki Jet ski
- 2 x Seabobs
- 2 x SUP
- 1 x Wakeboard
- 1 x Water Skis
- 1 x Jobe Tribal Towable for 2 pax
- Snorkeling gear