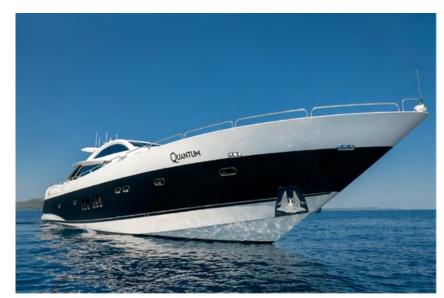

# SLEEK. SPORTY. ICONIC.

33m QUANTUM is a quantum leap forward for yachts in her class. With her sleek superyacht looks backed up by raw power and performance, this opulent Sunseeker sports yacht is where the party is at during the Adriatic summer. Packing plenty of features normally found on a much larger yacht, such as Jacuzzi, oversize aft deck with bar, and a state-of-the-art audio-visual system, this flagship Predator 108 confidently breaks all the rules.

### **GENERAL**

BUILDER Sunseeker / Predator 108 YEAR 2007 (Refit 2019-2020) LENGTH 32.92m (108') BEAM 6.3m (20' 8") DRAFT 5m (5' 1") Don Shead NAVAL ARCHITECT INTERIOR DESIGN Don Shead EXTERIOR DESIGN Sunseeker GRP **HULL CONSTRUCTION** FLAG Croatia HOME PORT Zadar, Croatia