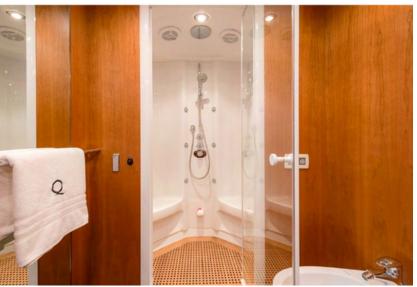

QUANTUM's accommodation is also next-level, sleeping up to 9 guests in four lavish ensuite cabins, including a master suite with walk-in wardrobe and steam shower.

And did we mention the speed? With a blistering top speed of 33 knots, QUANTUM is built to take you places fast, meaning you can explore the Croatian islands to the maximum.