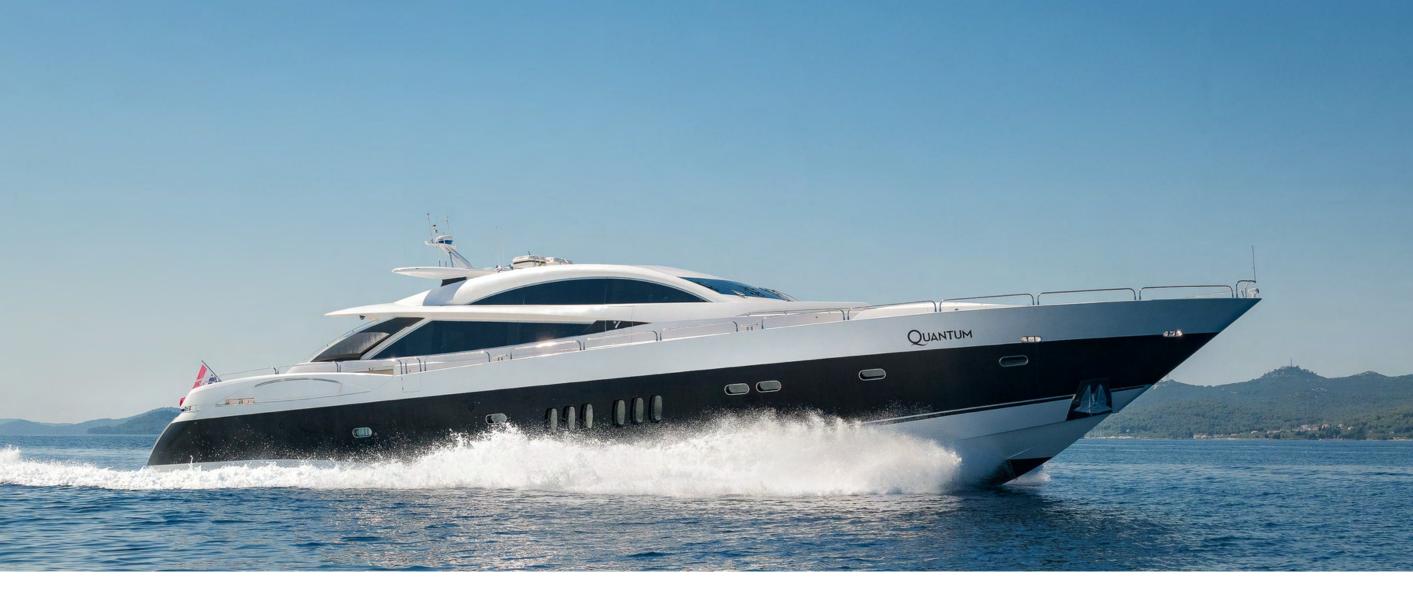

# SLEEK. SPORTY. ICONIC.

33m QUANTUM is a quantum leap forward for yachts in her class. With her sleek superyacht looks backed up by raw power and performance, this opulent Sunseeker sports yacht is where the party is at during the Adriatic summer. Packing plenty of features normally found on a much larger yacht, such as Jacuzzi, oversize aft deck with bar, and a state-of-the-art audio-visual system, this flagship Predator 108 confidently breaks all the rules.

QUANTUM's accommodation is also next-level, sleeping up to 9 guests in four lavish ensuite cabins, including a master suite with walk-in wardrobe and steam shower.

And did we mention the speed? With a blistering top speed of 33 knots, QUANTUM is built to take you places fast, meaning you can explore the Croatian islands to the maximum.

Yet it's not all about top speeds and party vibes; this yacht also offers blissful relaxation, family fun, and impeccable superyacht service, offered by a top-level crew of 4.

Relax in the Jacuzzi, play on the water toys, dine under the stars. Or party until dawn. Your charter yacht, your choice.