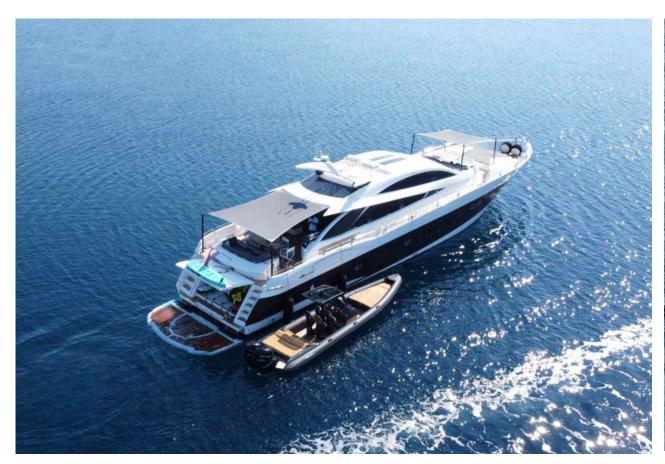

# SLEEK. SPORTY. ICONIC.

33m QUANTUM is a quantum leap forward for yachts in her class. With her sleek superyacht looks backed up by raw power and performance, this opulent Sunseeker sports yacht is where the party is at during the Adriatic summer. Packing plenty of features normally found on a much larger yacht, such as Jacuzzi, oversize aft deck with bar, and a state-of-the-art audio-visual system, this flagship Predator 108 confidently breaks all the rules.

QUANTUM's accommodation is also next-level, sleeping up to 9 guests in four lavish ensuite cabins, including a master suite with walk-in wardrobe and steam shower.

And did we mention the speed? With a blistering top speed of 33 knots, QUANTUM is built to take you places fast, meaning you can explore the Croatian islands to the maximum.

Yet it's not all about top speeds and party vibes; this yacht also offers blissful relaxation, family fun, and impeccable superyacht service, offered by a top-level crew of 4.

Relax in the Jacuzzi, play on the water toys, dine under the stars. Or party until dawn. Your charter yacht, your choice.