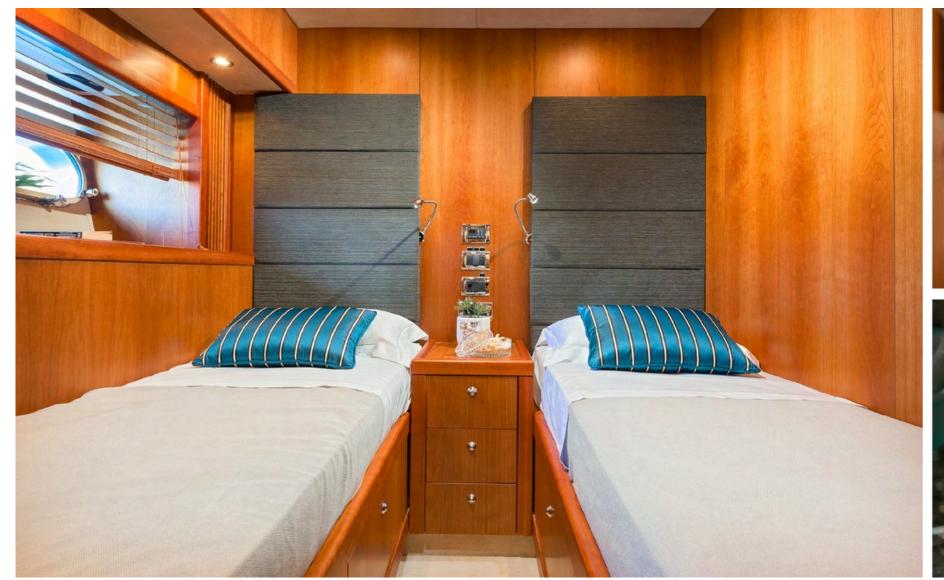

## **ACCOMMODATION**

TOTAL GUESTS (SLEEPING) 9
TOTAL GUESTS (CRUISING) 10
NUMBER OF CABINS 4

CABIN CONFIGURATION 2 Double, 2 Twin (one Twin cabin

convertible to double)

BED CONFIGURATION 1 King (200x173cm), 1 Queen (180x173xm),

4 Single (190×70cm),1 Pullman

TOTAL CREW 4