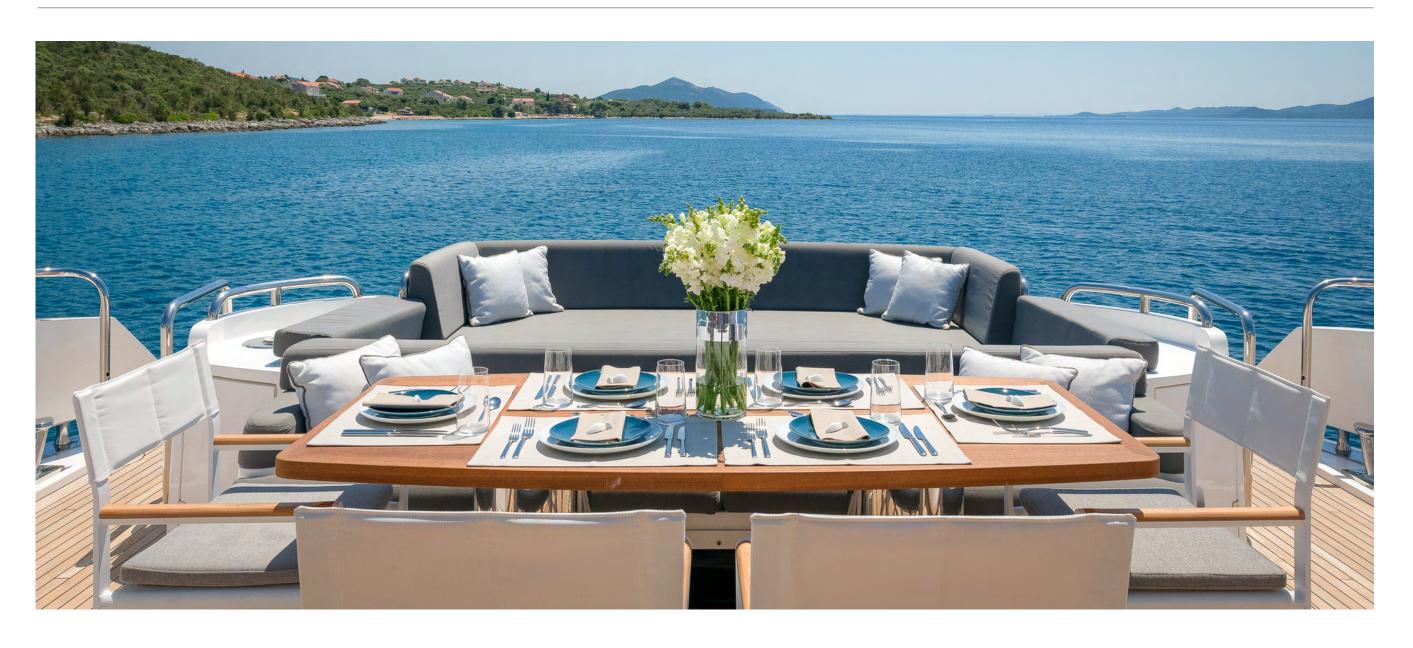

# SLEEK. SPORTY. ICONIC.

33m QUANTUM is a quantum leap forward for yachts in her class. With her sleek superyacht looks backed up by raw power and performance, this opulent Sunseeker sports yacht is where the party is at during the Adriatic summer. Packing plenty of features normally found on a much larger yacht, such as Jacuzzi, oversize aft deck with bar, and a state-of-the-art audio-visual system, this flagship Predator 108 confidently breaks all the rules.

Yet it's not all about top speeds and party vibes; this yacht also offers blissful relaxation, family fun, and impeccable superyacht service, offered by a top-level crew of 4.

Relax in the Jacuzzi, play on the water toys, dine under the stars. Or party until dawn. Your charter yacht, your choice.