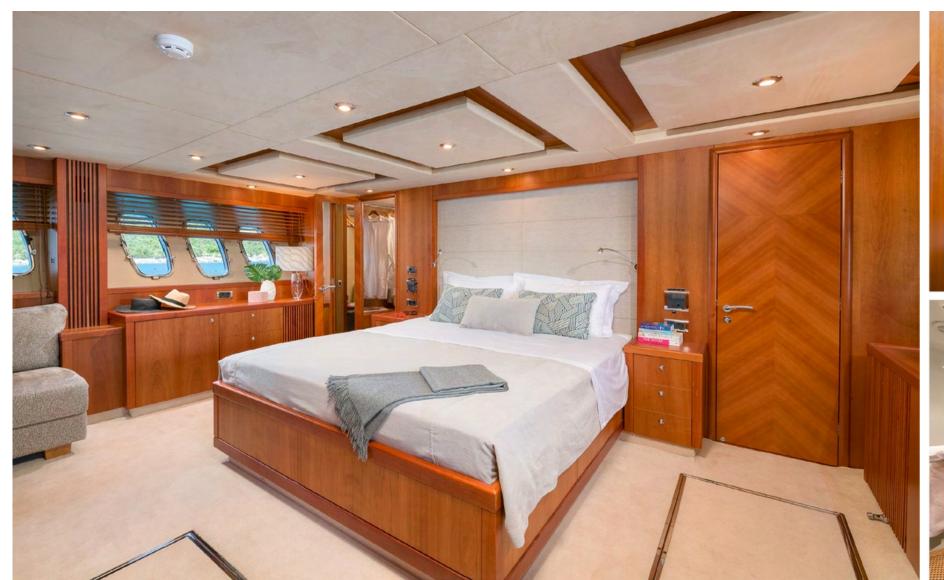

QUANTUM's accommodation is also next-level, sleeping up to 9 guests in four lavish ensuite cabins, including a master suite with walk-in wardrobe and steam shower.

And did we mention the speed? With a blistering top speed of 33 knots, QUANTUM is built to take you places fast, meaning you can explore the Croatian islands to the maximum.

## **ACCOMMODATION**

TOTAL GUESTS (SLEEPING) 9
TOTAL GUESTS (CRUISING) 10
NUMBER OF CABINS 4

CABIN CONFIGURATION 2 Double, 2 Twin (one Twin cabin

convertible to double)

BED CONFIGURATION 1 King (200x173cm), 1 Queen (180x173xm),