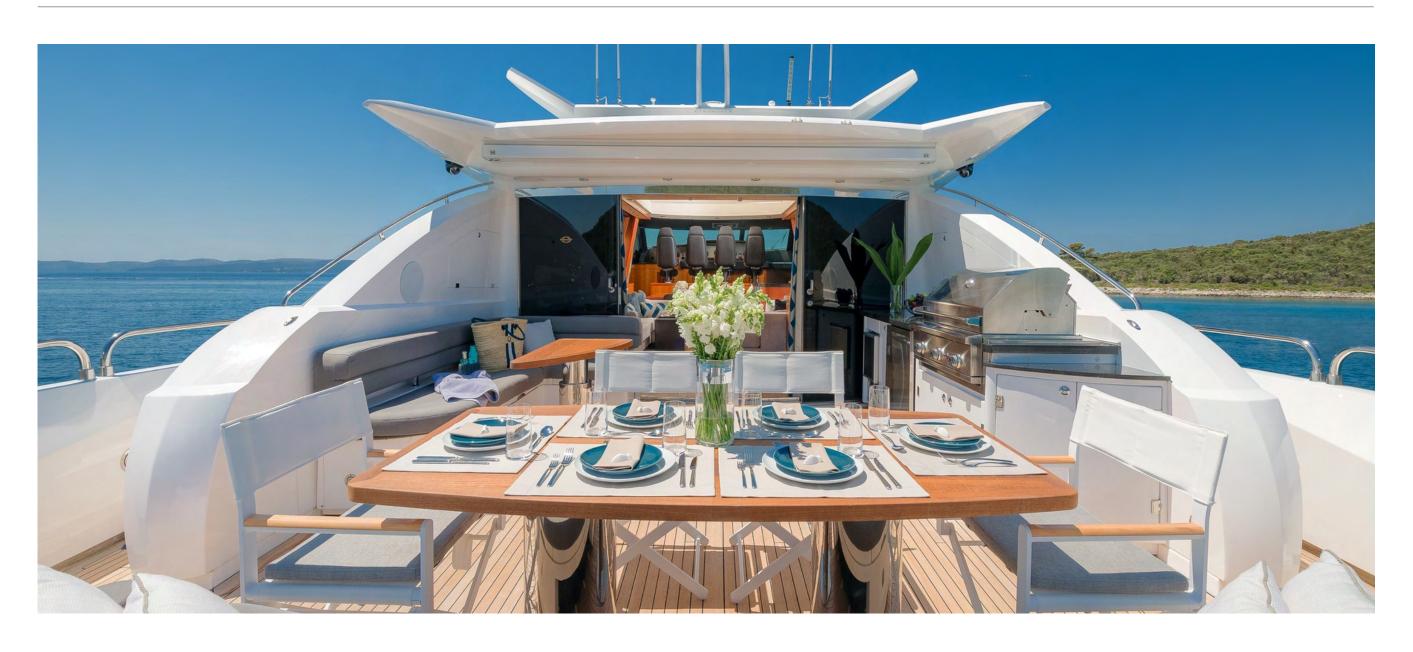

# SLEEK. SPORTY. ICONIC.

33m QUANTUM is a quantum leap forward for yachts in her class. With her sleek superyacht looks backed up by raw power and performance, this opulent Sunseeker sports yacht is where the party is at during the Adriatic summer. Packing plenty of features normally found on a much larger yacht, such as Jacuzzi, oversize aft deck with bar, and a state-of-the-art audio-visual system, this flagship Predator 108 confidently breaks all the rules.

Yet it's not all about top speeds and party vibes; this yacht also offers blissful relaxation, family fun, and impeccable superyacht service, offered by a top-level crew of 4.

Relax in the Jacuzzi, play on the water toys, dine under the stars. Or party until dawn. Your charter yacht, your choice.

## **KEY FEATURES**

- Iconic high-speed motor yacht crafted for ultimate outdoor living
- Sleek and stylish eye-catching Sunseeker design
- Jacuzzi on the bow with ample sunbathing area
- Custom build American style BBQ ideal for dinner
- Young, Experienced & Energetic crew of 4