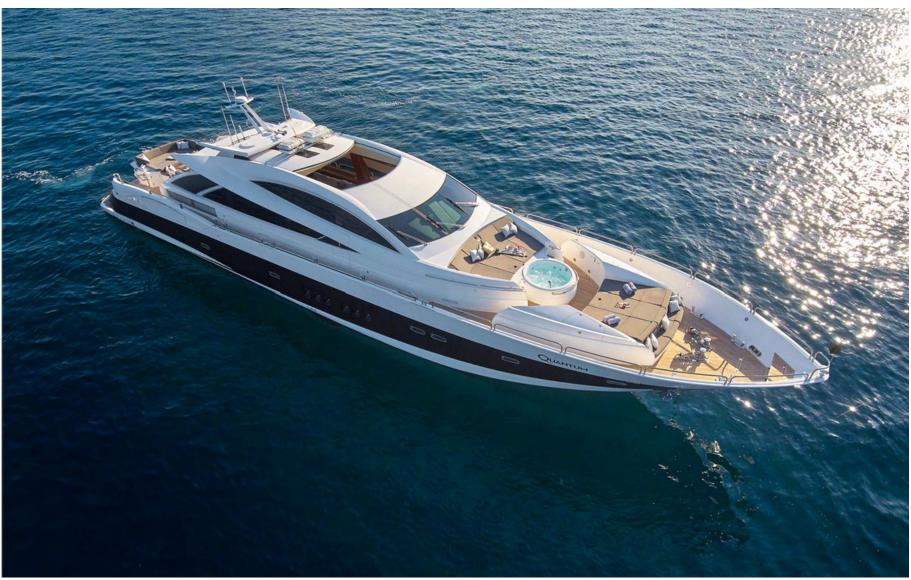

# SLEEK. SPORTY. ICONIC.

33m QUANTUM is a quantum leap forward for yachts in her class. With her sleek superyacht looks backed up by raw power and performance, this opulent Sunseeker sports yacht is where the party is at during the Adriatic summer. Packing plenty of features normally found on a much larger yacht, such as Jacuzzi, oversize aft deck with bar, and a state-of-the-art audio-visual system, this flagship Predator 108 confidently breaks all the rules.

QUANTUM's accommodation is also next-level, sleeping up to 9 guests in four lavish ensuite cabins, including a master suite with walk-in wardrobe and steam shower.

And did we mention the speed? With a blistering top speed of 33 knots, QUANTUM is built to take you places fast, meaning you can explore the Croatian islands to the maximum.

### **GENERAL**

BUILDER Sunseeker / Predator 108 YEAR 2007 (Refit 2019-2020) LENGTH 32.92m (108') BEAM 6.3m (20' 8") DRAFT 5m (5' 1") Don Shead NAVAL ARCHITECT INTERIOR DESIGN Don Shead EXTERIOR DESIGN Sunseeker GRP **HULL CONSTRUCTION** FLAG Croatia HOME PORT Zadar, Croatia