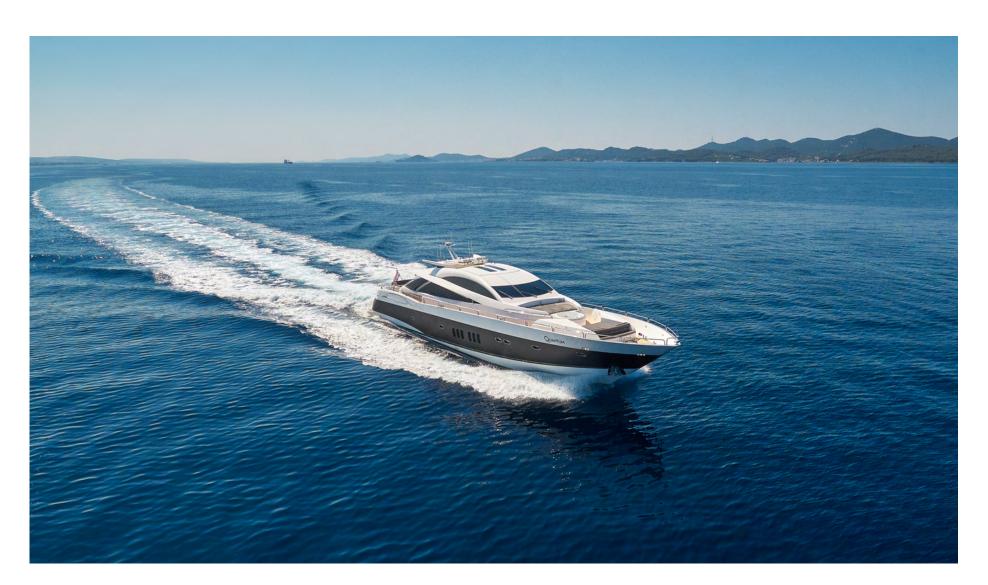

# SLEEK. SPORTY. ICONIC.

33m QUANTUM is a quantum leap forward for yachts in her class. With her sleek superyacht looks backed up by raw power and performance, this opulent Sunseeker sports yacht is where the party is at during the Adriatic summer. Packing plenty of features normally found on a much larger yacht, such as Jacuzzi, oversize aft deck with bar, and a state-of-the-art audio-visual system, this flagship Predator 108 confidently breaks all the rules.

QUANTUM's accommodation is also next-level, sleeping up to 9 guests in four lavish ensuite cabins, including a master suite with walk-in wardrobe and steam shower.

And did we mention the speed? With a blistering top speed of 33 knots, QUANTUM is built to take you places fast, meaning you can explore the Croatian islands to the maximum.

Yet it's not all about top speeds and party vibes; this yacht also offers blissful relaxation, family fun, and impeccable superyacht service, offered by a top-level crew of 4.

Relax in the Jacuzzi, play on the water toys, dine under the stars. Or party until dawn. Your charter yacht, your choice.