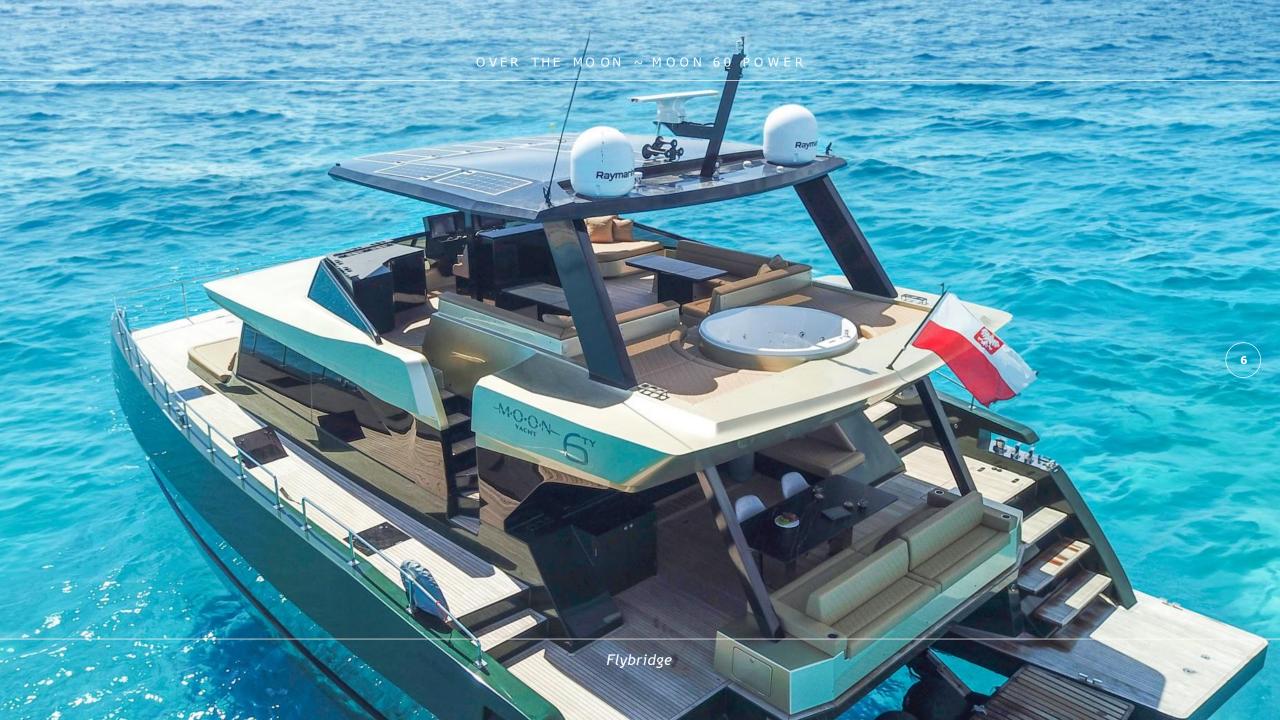

Largest sun deck in her class 4

Huge living spaces

## **OVERVIEW**

Moon 60 Power OVER THE MOON redefines the concept of luxury and space for catamarans, making her a perfect combination of a traditional sailing yacht with modern design. She has a personalized design, offering her guests great conditions for relaxation. OVER THE MOON has 4 double guest cabins for up to 8 guests that are catered by the crew of 3. She exudes elegance and sophistication, her bulwark trim adorned with exquisite teak wood that imbues it with a timeless essence. The newly conceived connector concept and the elongated line of the superstructure seamlessly blend into the overall design, creating a unique and comfortable haven for her guests. This innovative design has resulted in the creation of the largest sun deck in its class, a spacious expanse where guests can bask in the sun. Furthermore, to enhance the catamaran's appeal and provide additional entertaining space, the designers have envisioned a spacious fly bridge, with a Jacuzzi for 4 guests. This elevated platform, with its 360-degree panoramic views of the yacht's surroundings, offers an unparalleled vantage point for taking in the breathtaking scenery and basking in the fresh air. The living area of Moon 60 Power OVER THE MOON is equally impressive, seamlessly merging the aft dining area, salon, and forward cockpit into a single, expansive level. This uninterrupted flow of space fosters a sense of openness and togetherness, encouraging guests to mingle and create shared experiences. The salon, with its ample seating and sophisticated decor, provides a convivial setting for gatherings and relaxation, while the aft dining area caters to formal occasions and special dinners. With walkin beds and full height ceiling not available on mono hulls, Moon 60 Power OVER THE MOON offers her guests a unique and ultimate comfort in an environment friendly package made of the highest quality materials. Her layout offers a 4-cabin layout (1 Master cabin, 1 VIP cabin and 2 guest cabins), as well as a crew cabin and a high comfort equipment level.