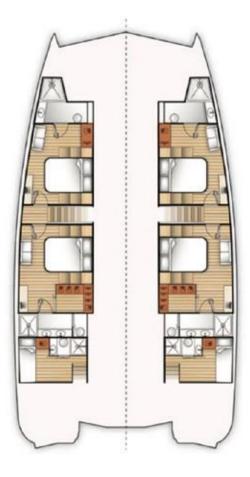

## **OVERVIEW**

Moon 60 Power OVER THE MOON redefines the concept of luxury and space for catamarans, making her a perfect combination of a traditional sailing yacht with modern design. She has a personalized design, offering her guests great conditions for relaxation. OVER THE MOON has 4 double guest cabins for up to 8 guests that are catered by the crew of 3. She exudes elegance and sophistication, her bulwark trim adorned with exquisite teak wood that imbues it with a timeless essence. The newly conceived connector concept and the elongated line of the superstructure seamlessly blend into the overall design, creating a unique and comfortable haven for her guests. This innovative design has resulted in the creation of the largest sun deck in its class, a spacious expanse where guests can bask in the sun. Furthermore, to enhance the catamaran's appeal and provide additional entertaining space, the designers have envisioned a spacious fly bridge, with a Jacuzzi for 4 guests. This elevated platform, with its 360-degree panoramic views of the yacht's surroundings, offers an unparalleled vantage point for taking in the breathtaking scenery and basking in the fresh air. The living area of Moon 60 Power OVER THE MOON is equally impressive, seamlessly merging the aft dining area, salon, and forward cockpit into a single, expansive level. This uninterrupted flow of space fosters a sense of openness and togetherness, encouraging guests to mingle and create shared experiences. The salon, with its ample seating and sophisticated decor, provides a convivial setting for gatherings and relaxation, while the aft dining area caters to formal occasions and special dinners. With walkin beds and full height ceiling not available on mono hulls, Moon 60 Power OVER THE MOON offers her guests a unique and ultimate comfort in an environment friendly package made of the highest quality materials. Her layout offers a 4-cabin layout (1 Master cabin, 1 VIP cabin and 2 guest cabins), as well as a crew cabin and a high comfort equipment level.

**Engines** 2x Cumins 715 HP engines

**Generators** 2x 21.5kw generator

**Cruising Speed** 10 knots

**Cabin Configuration** 4 Double

**Bed Configuration** 4 Queen