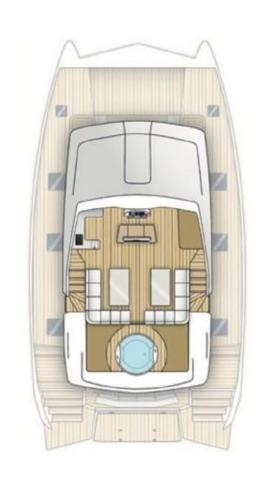

## **OVERVIEW**

Moon 60 Power OVER THE MOON redefines the concept of luxury and space for catamarans, making her a perfect combination of a traditional sailing yacht with modern design. She has a personalized design, offering her guests great conditions for relaxation. OVER THE MOON has 4 double guest cabins for up to 8 guests that are catered by the crew of 3. She exudes elegance and sophistication, her bulwark trim adorned with exquisite teak wood that imbues it with a timeless essence. The newly conceived connector concept and the elongated line of the superstructure seamlessly blend into the overall design, creating a unique and comfortable haven for her guests. This innovative design has resulted in the creation of the largest sun deck in its class, a spacious expanse where guests can bask in the sun. Furthermore, to enhance the catamaran's appeal and provide additional entertaining space, the designers have envisioned a spacious fly bridge, with a Jacuzzi for 4 guests. This elevated platform, with its 360-degree panoramic views of the yacht's surroundings, offers an unparalleled vantage point for taking in the breathtaking scenery and basking in the fresh air. The living area of Moon 60 Power OVER THE MOON is equally impressive, seamlessly merging the aft dining area, salon, and forward cockpit into a single, expansive level. This uninterrupted flow of space fosters a sense of openness and togetherness, encouraging guests to mingle and create shared experiences. The salon, with its ample seating and sophisticated decor, provides a convivial setting for gatherings and relaxation, while the aft dining area caters to formal occasions and special dinners. With walkin beds and full height ceiling not available on mono hulls, Moon 60 Power OVER THE MOON offers her guests a unique and ultimate comfort in an environment friendly package made of the highest quality materials. Her layout offers a 4-cabin layout (1 Master cabin, 1 VIP cabin and 2 guest cabins), as well as a crew cabin and a high comfort equipment level.