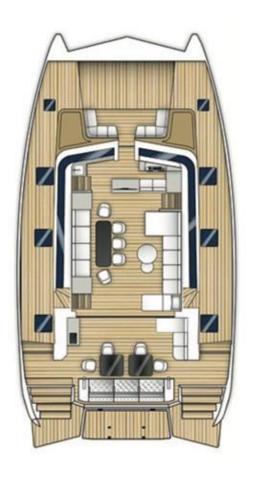

## **OVERVIEW**

Moon 60 Power OVER THE MOON redefines the concept of luxury and space for catamarans, making her a perfect combination of a traditional sailing yacht with modern design. She has a personalized design, offering her guests great conditions for relaxation. OVER THE MOON has 4 double guest cabins for up to 8 guests that are catered by the crew of 3. She exudes elegance and sophistication, her bulwark trim adorned with exquisite teak wood that imbues it with a timeless essence. The newly conceived connector concept and the elongated line of the superstructure seamlessly blend into the overall design, creating a unique and comfortable haven for her guests. This innovative design has resulted in the creation of the largest sun deck in its class, a spacious expanse where guests can bask in the sun. Furthermore, to enhance the catamaran's appeal and provide additional entertaining space, the designers have envisioned a spacious fly bridge, with a Jacuzzi for 4 guests. This elevated platform, with its 360-degree panoramic views of the yacht's surroundings, offers an unparalleled vantage point for taking in the breathtaking scenery and basking in the fresh air. The living area of Moon 60 Power OVER THE MOON is equally impressive, seamlessly merging the aft dining area, salon, and forward cockpit into a single, expansive level. This uninterrupted flow of space fosters a sense of openness and togetherness, encouraging guests to mingle and create shared experiences. The salon, with its ample seating and sophisticated decor, provides a convivial setting for gatherings and relaxation, while the aft dining area caters to formal occasions and special dinners. With walkin beds and full height ceiling not available on mono hulls, Moon 60 Power OVER THE MOON offers her guests a unique and ultimate comfort in an environment friendly package made of the highest quality materials. Her layout offers a 4-cabin layout (1 Master cabin, 1 VIP cabin and 2 guest cabins), as well as a crew cabin and a high comfort equipment level.