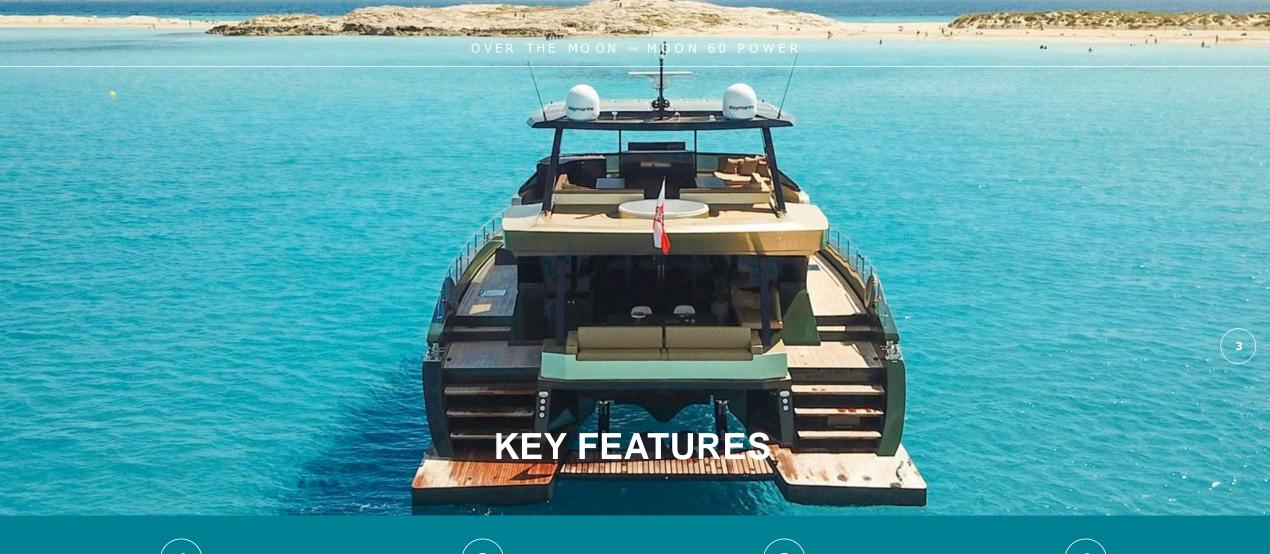

Loa 19.33 m (63' 5") Beam 9.64 m (31' 8") Draft 1.65 m (5' 5") Built 2023
Builder: Moon Yacht Guests 8 Cabins 4 Crew 3 Cruising speed 10 knots Maximum speed 17 knots

1

Brand new model

2

Jacuzzi on the flybridge 3

Largest sun deck in her class 4

Huge living spaces