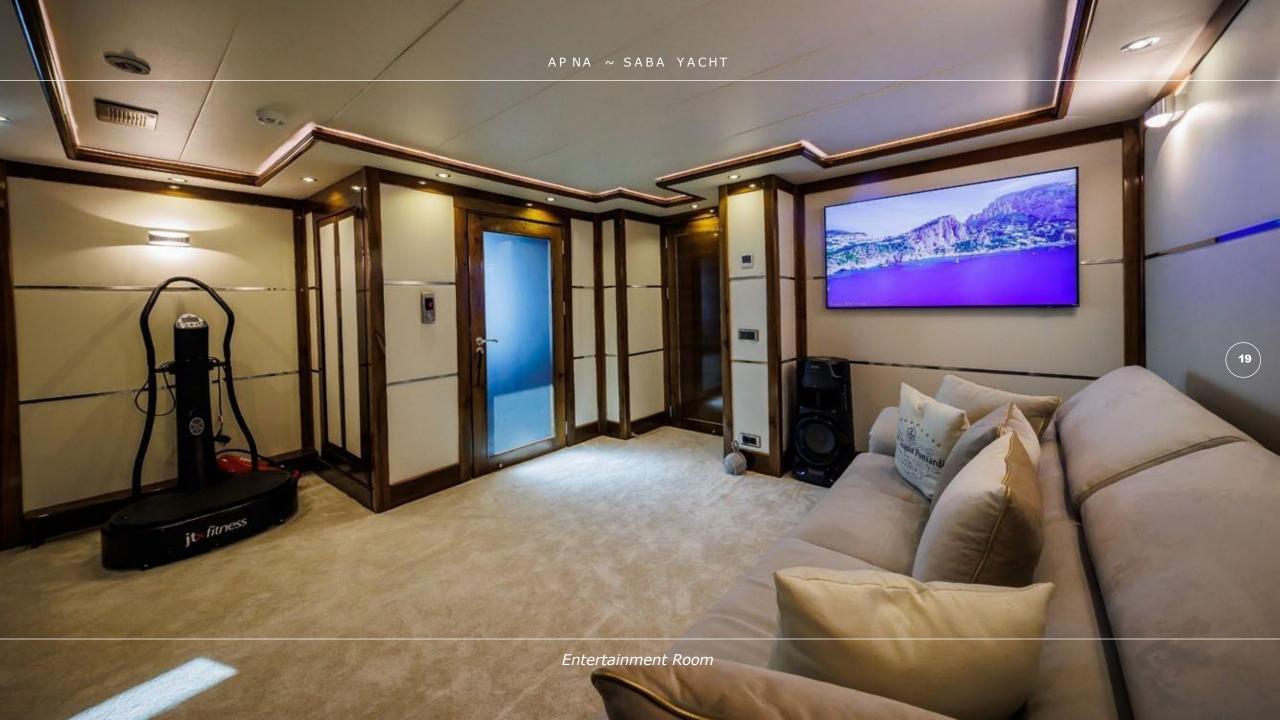

## **OVERVIEW**

APNA is the 34-meter-long explorer yacht built in 2010. Three spacious decks with multiple social and relaxation areas, a variety of water toys and an inviting comfortable interior will ensure a superb cruising experience for 12quests. The flybridge offers a Jacuzzi, a wet bar and plenty of socializing area for cocktail gatherings. For a perfect evening under the open sky, enjoy the outdoor cinema on the flybridge. On the upper deck, guests can enjoy relaxing sunbathing at the aft, while the outdoor aft area on the main deck is a perfect place for al-fresco dining. As an additional bonus the yacht features a separate Entertainment room that can be used as a game room, fitness room or a massage area. Furthermore, this yacht features exercise equipment: Spin bike, a vibrating plate and various loose dumbbell weights. Apna accommodates 12 guests in six elegantly designed ensuite cabins, five double and one twin. On top of all, guests can be pampered with the luxury of having an elevator on their service. Three double cabins and one twin are located on the lower deck. The VIP cabin on the main deck has large windows that offer plenty of light and beautiful views. The Master suite on the upper deck features an outdoor seating area and a private office. Both VIP and Master cabin ensuites have a bathtub, a luxury that you can usually find on a yacht of much larger size than APNA. Completing the experience on APNA with a variety of water sports toys, including three jet skis, allows guests to fully enjoy the water activities. This is her first year on the charter market as she has been savoured by her Owner for private use only. Apna offers a truly great value for money with the luxury of space and comfort that only much larger yachts offer. Apna is a remarkable yacht with 6 crew members that guarantee 1stclass service to the guests with complete enjoyment.