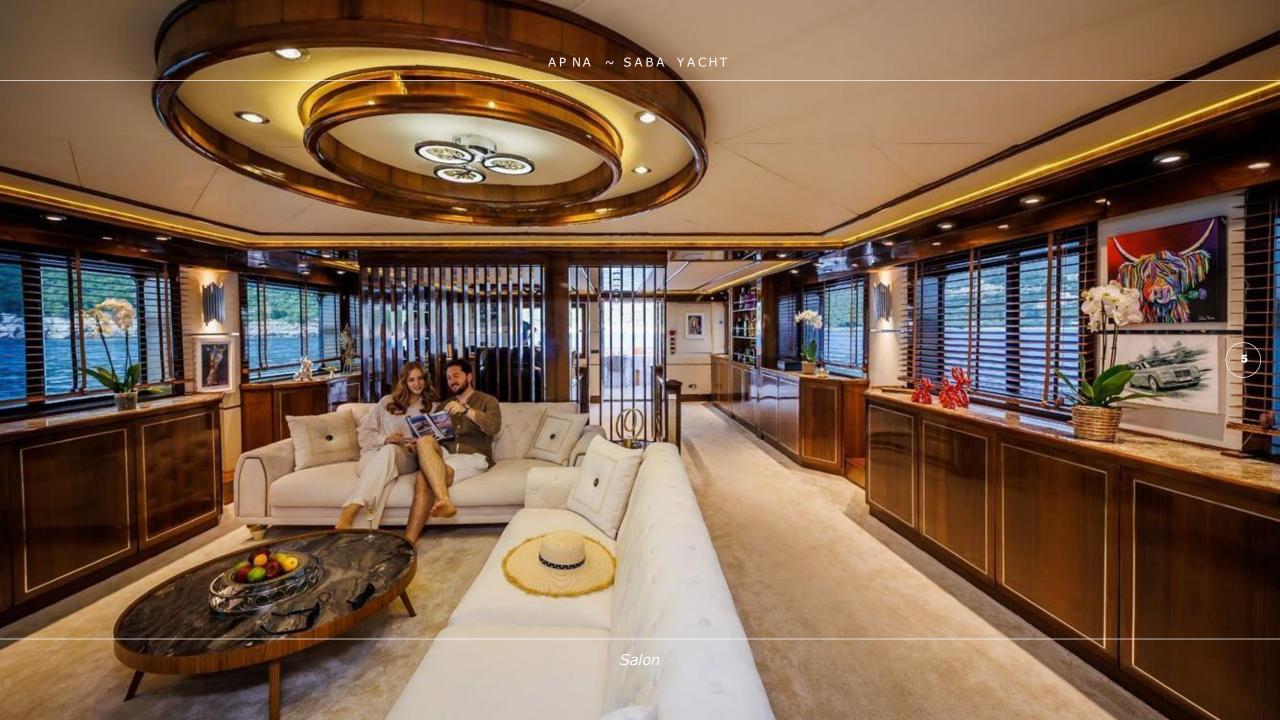

## **OVERVIEW**

APNA is the 34-meter-long explorer yacht built in 2010. Three spacious decks with multiple social and relaxation areas, a variety of water toys and an inviting comfortable interior will ensure a superb cruising experience for 12quests. The flybridge offers a Jacuzzi, a wet bar and plenty of socializing area for cocktail gatherings. For a perfect evening under the open sky, enjoy the outdoor cinema on the flybridge. On the upper deck, guests can enjoy relaxing sunbathing at the aft, while the outdoor aft area on the main deck is a perfect place for al-fresco dining. As an additional bonus the yacht features a separate Entertainment room that can be used as a game room, fitness room or a massage area. Furthermore, this yacht features exercise equipment: Spin bike, a vibrating plate and various loose dumbbell weights. Apna accommodates 12 guests in six elegantly designed ensuite cabins, five double and one twin. On top of all, guests can be pampered with the luxury of having an elevator on their service. Three double cabins and one twin are located on the lower deck. The VIP cabin on the main deck has large windows that offer plenty of light and beautiful views. The Master suite on the upper deck features an outdoor seating area and a private office. Both VIP and Master cabin ensuites have a bathtub, a luxury that you can usually find on a yacht of much larger size than APNA. Completing the experience on APNA with a variety of water sports toys, including three jet skis, allows guests to fully enjoy the water activities. This is her first year on the charter market as she has been savoured by her Owner for private use only. Apna offers a truly great value for money with the luxury of space and comfort that only much larger yachts offer. Apna is a remarkable yacht with 6 crew members that guarantee 1stclass service to the guests with complete enjoyment.