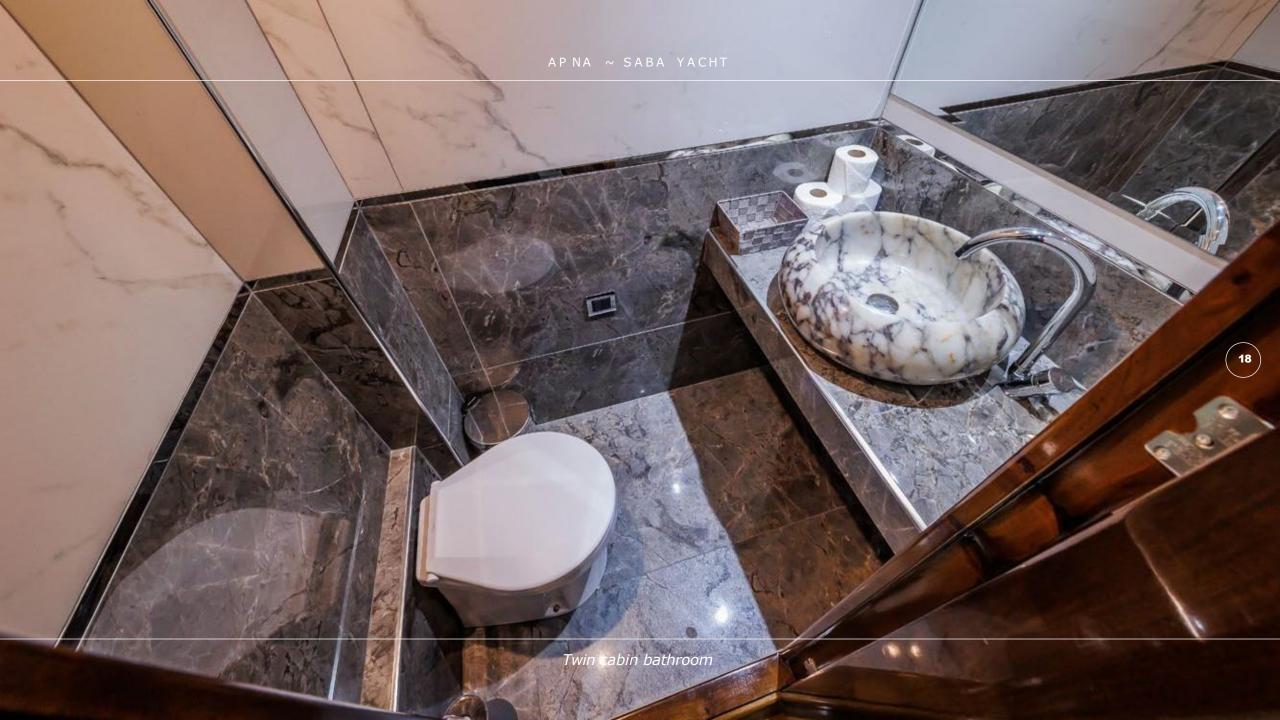

## **OVERVIEW**

APNA is the 34-meter-long explorer yacht built in 2010. Three spacious decks with multiple social and relaxation areas, a variety of water toys and an inviting comfortable interior will ensure a superb cruising experience for 12quests. The flybridge offers a Jacuzzi, a wet bar and plenty of socializing area for cocktail gatherings. For a perfect evening under the open sky, enjoy the outdoor cinema on the flybridge. On the upper deck, guests can enjoy relaxing sunbathing at the aft, while the outdoor aft area on the main deck is a perfect place for al-fresco dining. As an additional bonus the yacht features a separate Entertainment room that can be used as a game room, fitness room or a massage area. Furthermore, this yacht features exercise equipment: Spin bike, a vibrating plate and various loose dumbbell weights. Apna accommodates 12 guests in six elegantly designed ensuite cabins, five double and one twin. On top of all, guests can be pampered with the luxury of having an elevator on their service. Three double cabins and one twin are located on the lower deck. The VIP cabin on the main deck has large windows that offer plenty of light and beautiful views. The Master suite on the upper deck features an outdoor seating area and a private office. Both VIP and Master cabin ensuites have a bathtub, a luxury that you can usually find on a yacht of much larger size than APNA. Completing the experience on APNA with a variety of water sports toys, including three jet skis, allows guests to fully enjoy the water activities. This is her first year on the charter market as she has been savoured by her Owner for private use only. Apna offers a truly great value for money with the luxury of space and comfort that only much larger yachts offer. Apna is a remarkable yacht with 6 crew members that guarantee 1stclass service to the guests with complete enjoyment.