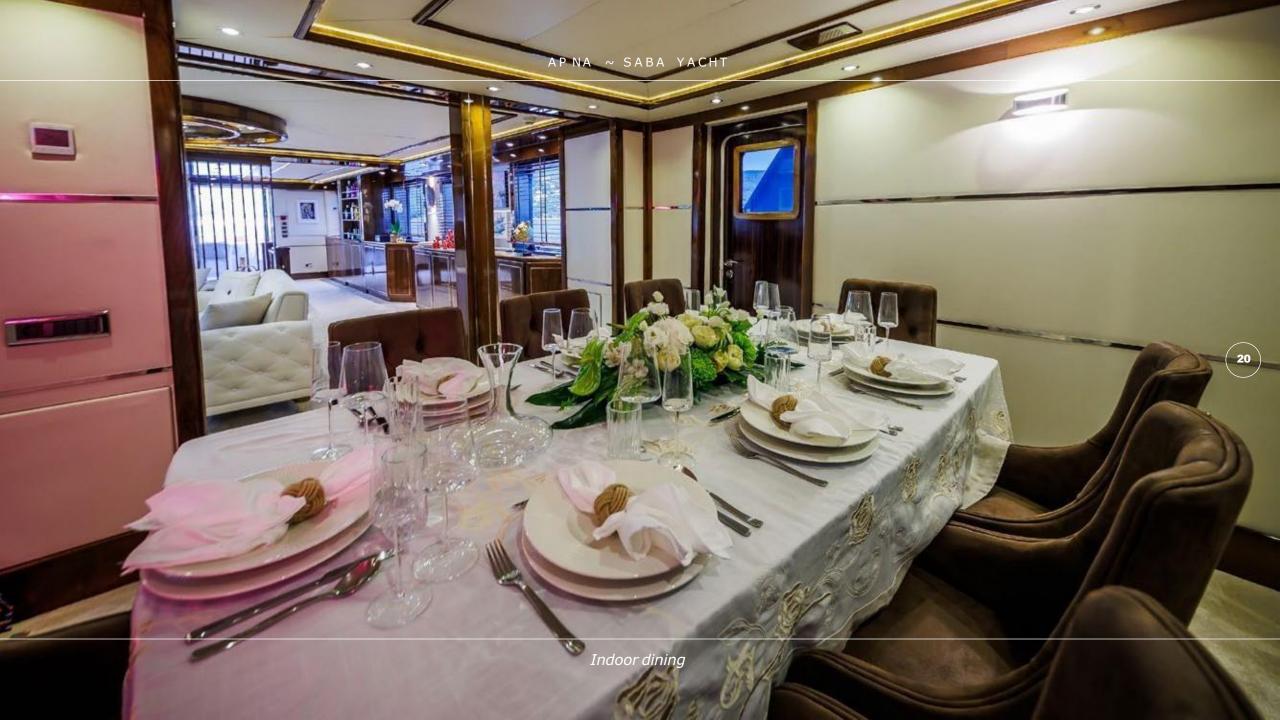

## **OVERVIEW**

APNA is the 34-meter-long explorer yacht built in 2010. Three spacious decks with multiple social and relaxation areas, a variety of water toys and an inviting comfortable interior will ensure a superb cruising experience for 12quests. The flybridge offers a Jacuzzi, a wet bar and plenty of socializing area for cocktail gatherings. For a perfect evening under the open sky, enjoy the outdoor cinema on the flybridge. On the upper deck, guests can enjoy relaxing sunbathing at the aft, while the outdoor aft area on the main deck is a perfect place for al-fresco dining. As an additional bonus the yacht features a separate Entertainment room that can be used as a game room, fitness room or a massage area. Furthermore, this yacht features exercise equipment: Spin bike, a vibrating plate and various loose dumbbell weights. Apna accommodates 12 guests in six elegantly designed ensuite cabins, five double and one twin. On top of all, guests can be pampered with the luxury of having an elevator on their service. Three double cabins and one twin are located on the lower deck. The VIP cabin on the main deck has large windows that offer plenty of light and beautiful views. The Master suite on the upper deck features an outdoor seating area and a private office. Both VIP and Master cabin ensuites have a bathtub, a luxury that you can usually find on a yacht of much larger size than APNA. Completing the experience on APNA with a variety of water sports toys, including three jet skis, allows guests to fully enjoy the water activities. This is her first year on the charter market as she has been savoured by her Owner for private use only. Apna offers a truly great value for money with the luxury of space and comfort that only much larger yachts offer. Apna is a remarkable yacht with 6 crew members that guarantee 1stclass service to the guests with complete enjoyment.