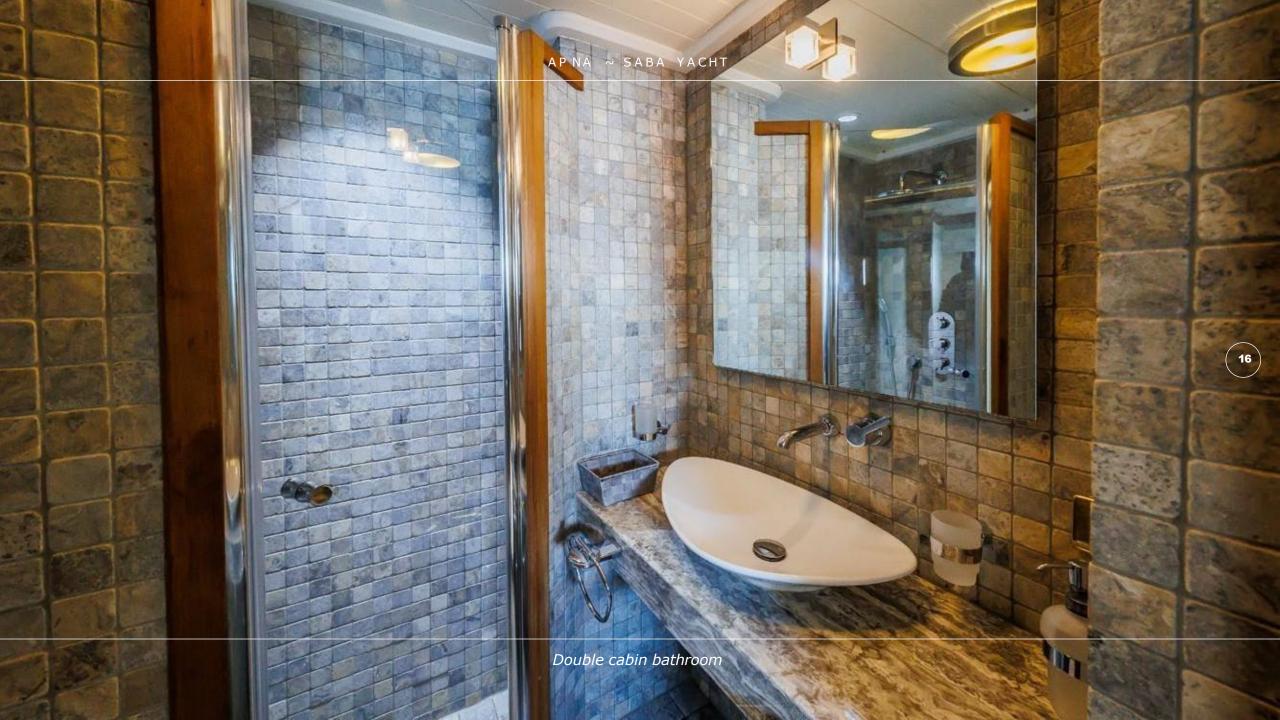

## **OVERVIEW**

APNA is the 34-meter-long explorer yacht built in 2010. Three spacious decks with multiple social and relaxation areas, a variety of water toys and an inviting comfortable interior will ensure a superb cruising experience for 12quests. The flybridge offers a Jacuzzi, a wet bar and plenty of socializing area for cocktail gatherings. For a perfect evening under the open sky, enjoy the outdoor cinema on the flybridge. On the upper deck, guests can enjoy relaxing sunbathing at the aft, while the outdoor aft area on the main deck is a perfect place for al-fresco dining. As an additional bonus the yacht features a separate Entertainment room that can be used as a game room, fitness room or a massage area. Furthermore, this yacht features exercise equipment: Spin bike, a vibrating plate and various loose dumbbell weights. Apna accommodates 12 guests in six elegantly designed ensuite cabins, five double and one twin. On top of all, guests can be pampered with the luxury of having an elevator on their service. Three double cabins and one twin are located on the lower deck. The VIP cabin on the main deck has large windows that offer plenty of light and beautiful views. The Master suite on the upper deck features an outdoor seating area and a private office. Both VIP and Master cabin ensuites have a bathtub, a luxury that you can usually find on a yacht of much larger size than APNA. Completing the experience on APNA with a variety of water sports toys, including three jet skis, allows guests to fully enjoy the water activities. This is her first year on the charter market as she has been savoured by her Owner for private use only. Apna offers a truly great value for money with the luxury of space and comfort that only much larger yachts offer. Apna is a remarkable yacht with 6 crew members that guarantee 1stclass service to the guests with complete enjoyment.