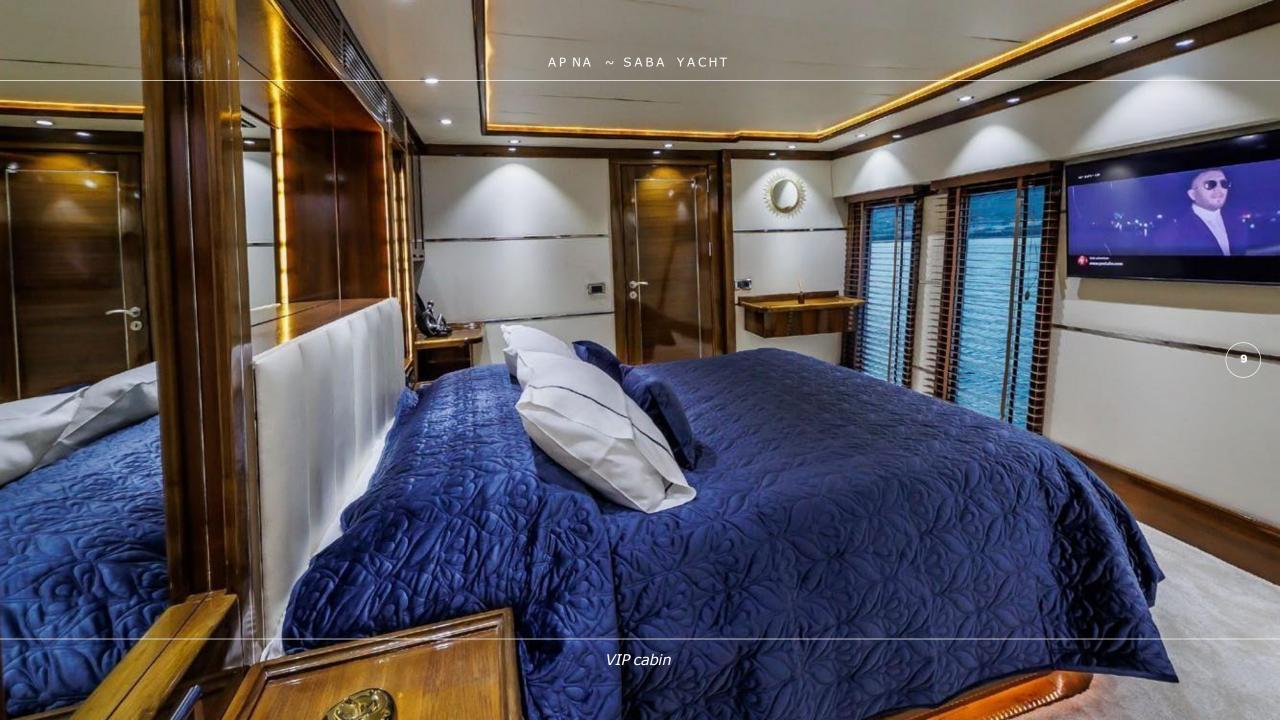

## **OVERVIEW**

APNA is the 34-meter-long explorer yacht built in 2010. Three spacious decks with multiple social and relaxation areas, a variety of water toys and an inviting comfortable interior will ensure a superb cruising experience for 12quests. The flybridge offers a Jacuzzi, a wet bar and plenty of socializing area for cocktail gatherings. For a perfect evening under the open sky, enjoy the outdoor cinema on the flybridge. On the upper deck, guests can enjoy relaxing sunbathing at the aft, while the outdoor aft area on the main deck is a perfect place for al-fresco dining. As an additional bonus the yacht features a separate Entertainment room that can be used as a game room, fitness room or a massage area. Furthermore, this yacht features exercise equipment: Spin bike, a vibrating plate and various loose dumbbell weights. Apna accommodates 12 guests in six elegantly designed ensuite cabins, five double and one twin. On top of all, guests can be pampered with the luxury of having an elevator on their service. Three double cabins and one twin are located on the lower deck. The VIP cabin on the main deck has large windows that offer plenty of light and beautiful views. The Master suite on the upper deck features an outdoor seating area and a private office. Both VIP and Master cabin ensuites have a bathtub, a luxury that you can usually find on a yacht of much larger size than APNA. Completing the experience on APNA with a variety of water sports toys, including three jet skis, allows guests to fully enjoy the water activities. This is her first year on the charter market as she has been savoured by her Owner for private use only. Apna offers a truly great value for money with the luxury of space and comfort that only much larger yachts offer. Apna is a remarkable yacht with 6 crew members that guarantee 1stclass service to the guests with complete enjoyment.