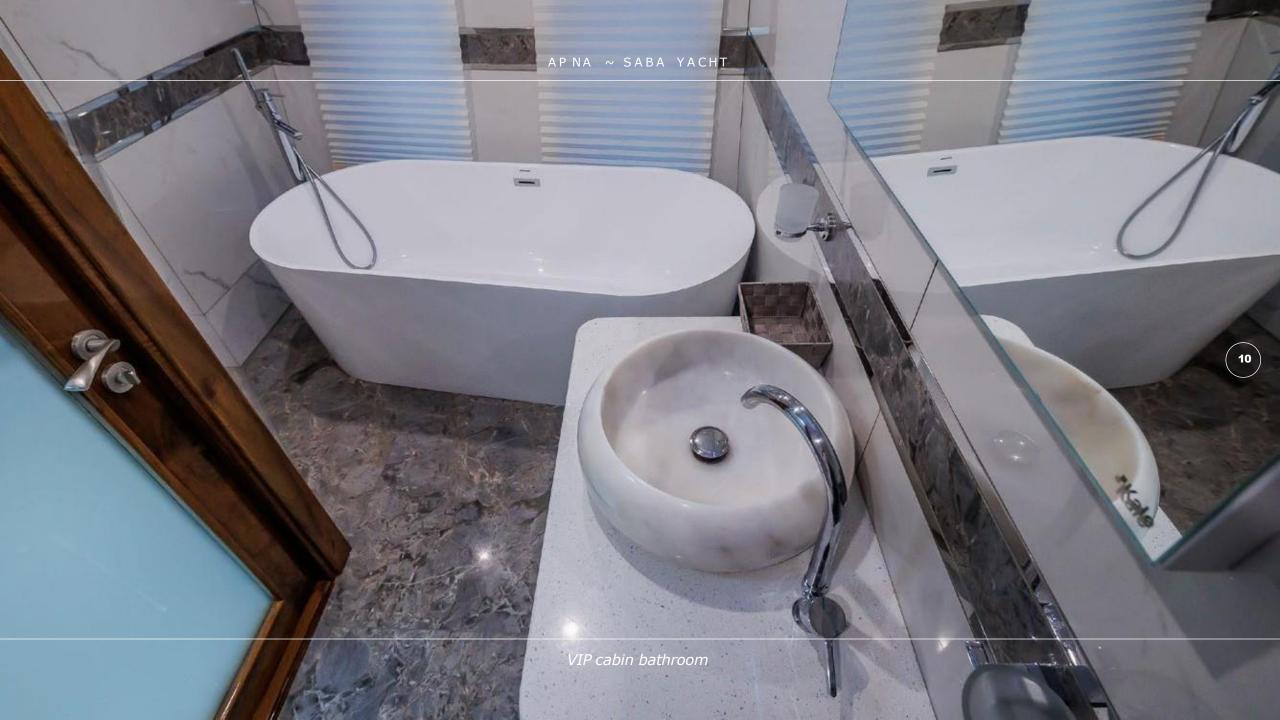

## **OVERVIEW**

APNA is the 34-meter-long explorer yacht built in 2010. Three spacious decks with multiple social and relaxation areas, a variety of water toys and an inviting comfortable interior will ensure a superb cruising experience for 12quests. The flybridge offers a Jacuzzi, a wet bar and plenty of socializing area for cocktail gatherings. For a perfect evening under the open sky, enjoy the outdoor cinema on the flybridge. On the upper deck, guests can enjoy relaxing sunbathing at the aft, while the outdoor aft area on the main deck is a perfect place for al-fresco dining. As an additional bonus the yacht features a separate Entertainment room that can be used as a game room, fitness room or a massage area. Furthermore, this yacht features exercise equipment: Spin bike, a vibrating plate and various loose dumbbell weights. Apna accommodates 12 guests in six elegantly designed ensuite cabins, five double and one twin. On top of all, guests can be pampered with the luxury of having an elevator on their service. Three double cabins and one twin are located on the lower deck. The VIP cabin on the main deck has large windows that offer plenty of light and beautiful views. The Master suite on the upper deck features an outdoor seating area and a private office. Both VIP and Master cabin ensuites have a bathtub, a luxury that you can usually find on a yacht of much larger size than APNA. Completing the experience on APNA with a variety of water sports toys, including three jet skis, allows guests to fully enjoy the water activities. This is her first year on the charter market as she has been savoured by her Owner for private use only. Apna offers a truly great value for money with the luxury of space and comfort that only much larger yachts offer. Apna is a remarkable yacht with 6 crew members that guarantee 1stclass service to the guests with complete enjoyment.