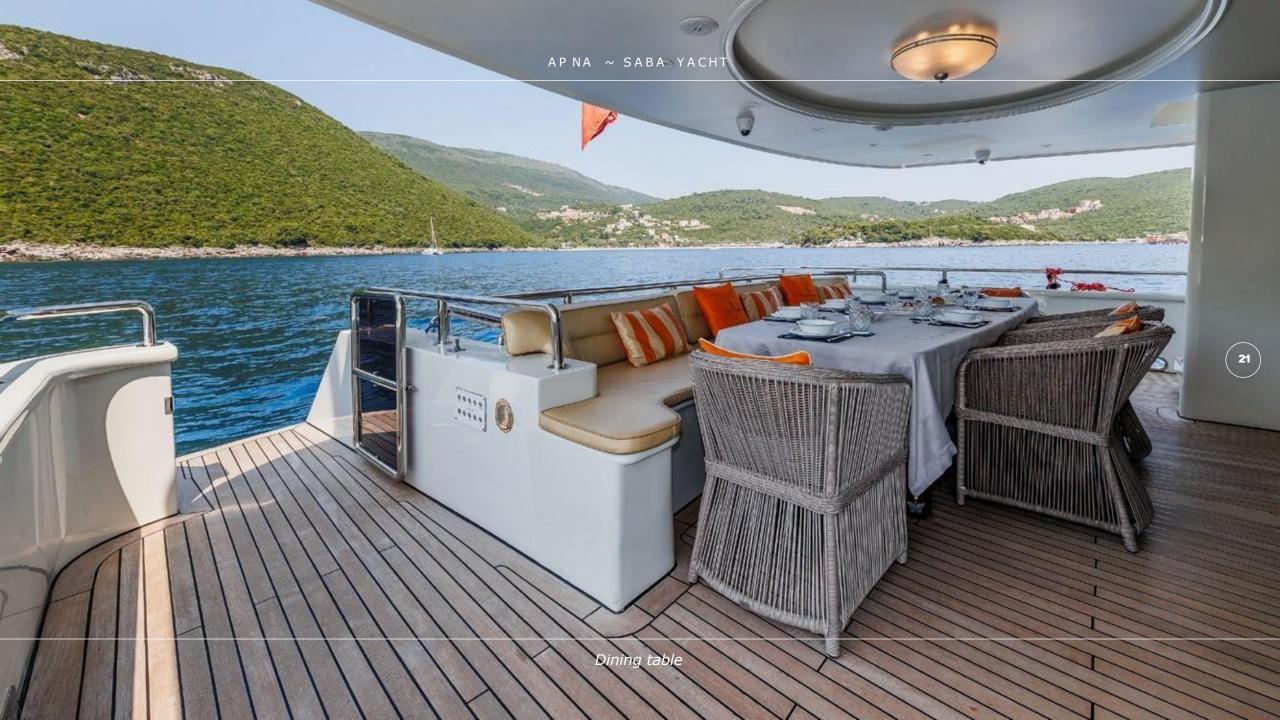

## **OVERVIEW**

APNA is the 34-meter-long explorer yacht built in 2010. Three spacious decks with multiple social and relaxation areas, a variety of water toys and an inviting comfortable interior will ensure a superb cruising experience for 12quests. The flybridge offers a Jacuzzi, a wet bar and plenty of socializing area for cocktail gatherings. For a perfect evening under the open sky, enjoy the outdoor cinema on the flybridge. On the upper deck, guests can enjoy relaxing sunbathing at the aft, while the outdoor aft area on the main deck is a perfect place for al-fresco dining. As an additional bonus the yacht features a separate Entertainment room that can be used as a game room, fitness room or a massage area. Furthermore, this yacht features exercise equipment: Spin bike, a vibrating plate and various loose dumbbell weights. Apna accommodates 12 guests in six elegantly designed ensuite cabins, five double and one twin. On top of all, guests can be pampered with the luxury of having an elevator on their service. Three double cabins and one twin are located on the lower deck. The VIP cabin on the main deck has large windows that offer plenty of light and beautiful views. The Master suite on the upper deck features an outdoor seating area and a private office. Both VIP and Master cabin ensuites have a bathtub, a luxury that you can usually find on a yacht of much larger size than APNA. Completing the experience on APNA with a variety of water sports toys, including three jet skis, allows guests to fully enjoy the water activities. This is her first year on the charter market as she has been savoured by her Owner for private use only. Apna offers a truly great value for money with the luxury of space and comfort that only much larger yachts offer. Apna is a remarkable yacht with 6 crew members that guarantee 1stclass service to the guests with complete enjoyment.