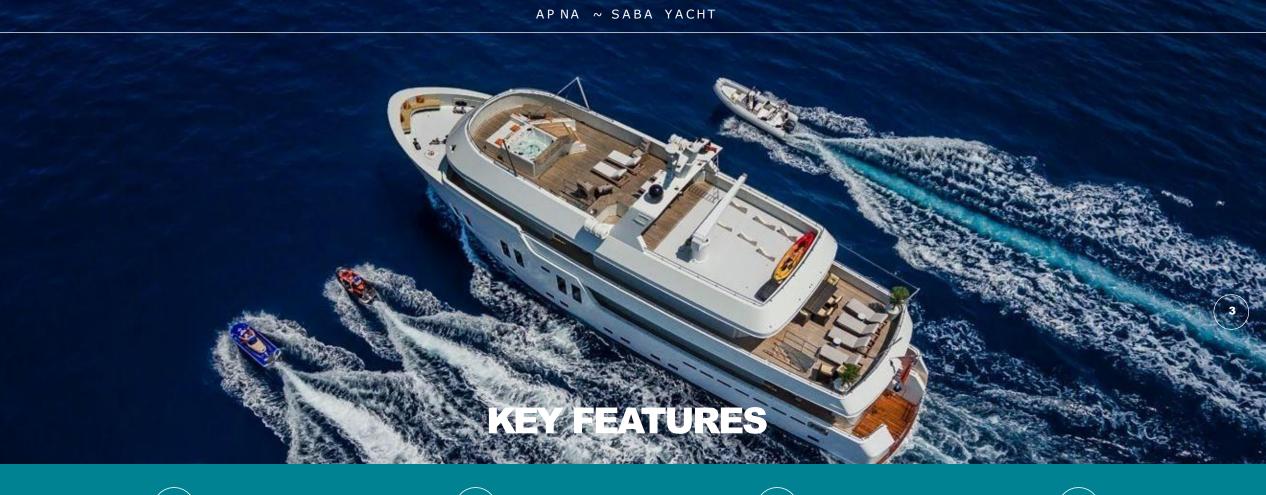

2

Three decks

3

Stabilizers at anchor and underway

4

Variety of water toys

## **OVERVIEW**

APNA is the 34-meter-long explorer yacht built in 2010. Three spacious decks with multiple social and relaxation areas, a variety of water toys and an inviting comfortable interior will ensure a superb cruising experience for 12quests. The flybridge offers a Jacuzzi, a wet bar and plenty of socializing area for cocktail gatherings. For a perfect evening under the open sky, enjoy the outdoor cinema on the flybridge. On the upper deck, guests can enjoy relaxing sunbathing at the aft, while the outdoor aft area on the main deck is a perfect place for al-fresco dining. As an additional bonus the yacht features a separate Entertainment room that can be used as a game room, fitness room or a massage area. Furthermore, this yacht features exercise equipment: Spin bike, a vibrating plate and various loose dumbbell weights. Apna accommodates 12 guests in six elegantly designed ensuite cabins, five double and one twin. On top of all, guests can be pampered with the luxury of having an elevator on their service. Three double cabins and one twin are located on the lower deck. The VIP cabin on the main deck has large windows that offer plenty of light and beautiful views. The Master suite on the upper deck features an outdoor seating area and a private office. Both VIP and Master cabin ensuites have a bathtub, a luxury that you can usually find on a yacht of much larger size than APNA. Completing the experience on APNA with a variety of water sports toys, including three jet skis, allows guests to fully enjoy the water activities. This is her first year on the charter market as she has been savoured by her Owner for private use only. Apna offers a truly great value for money with the luxury of space and comfort that only much larger yachts offer. Apna is a remarkable yacht with 6 crew members that guarantee 1stclass service to the guests with complete enjoyment.

## **TENDER & SEA TOYS**

JOKER BOAT; MODEL - SM580, MOTOR - YAMAHA FOUR STROKE 115KW •JET SKI x 3: 1xYAMAHA VX DELUXE; 2x SEADOO SPARK TRIXX •TOYS: 2x SUP; 1xSEA KAYAK; 1xSEA POOL •SKIIS, 1XWAKEBOARD