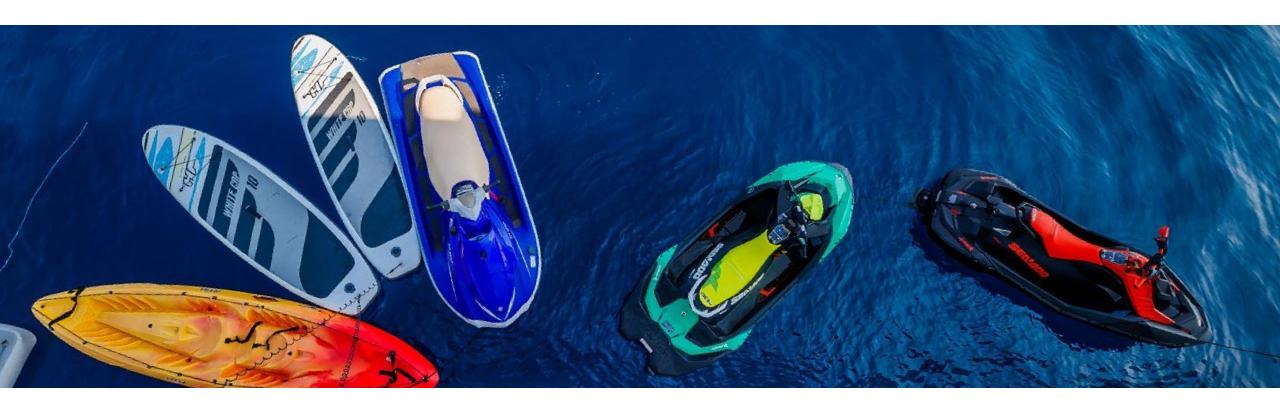

## **TENDER & SEA TOYS**

JOKER BOAT; MODEL - SM580, MOTOR - YAMAHA FOUR STROKE 115KW •JET SKI x 3: 1xYAMAHA VX DELUXE; 2x SEADOO SPARK TRIXX •TOYS: 2x SUP; 1xSEA KAYAK; 1xSEA POOL •SKIIS, 1XWAKEBOARD