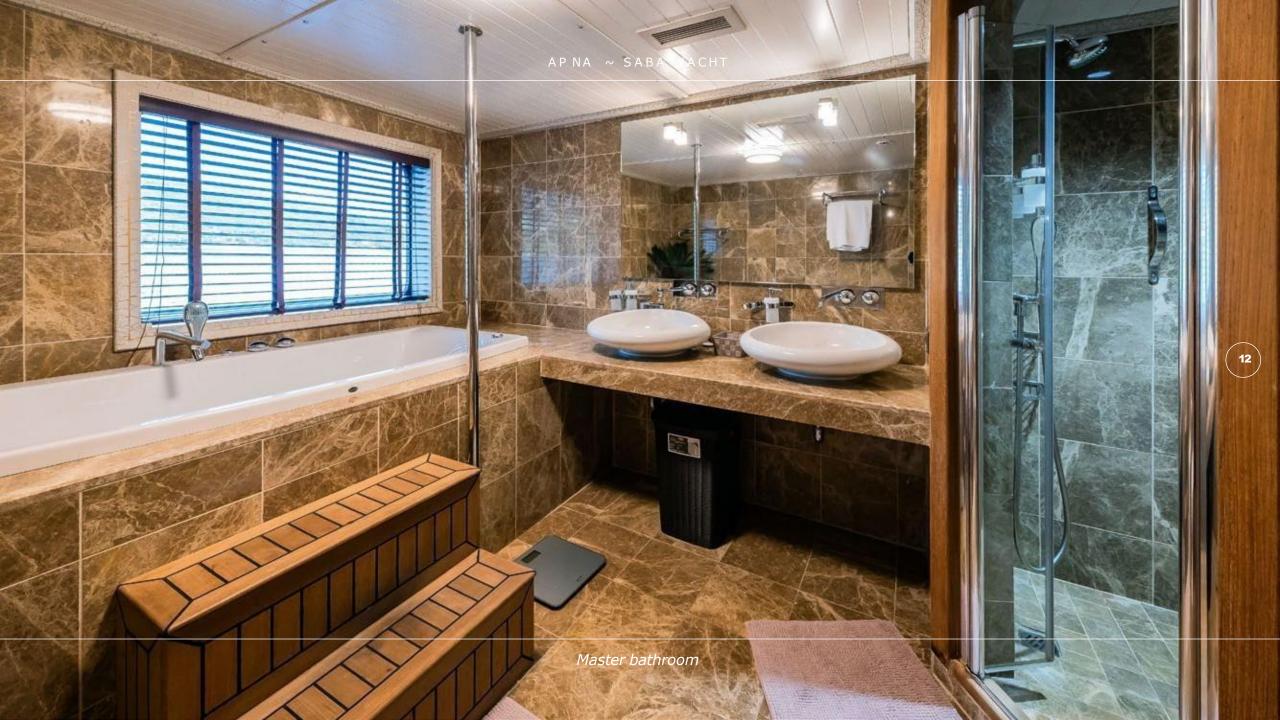

## **OVERVIEW**

APNA is the 34-meter-long explorer yacht built in 2010. Three spacious decks with multiple social and relaxation areas, a variety of water toys and an inviting comfortable interior will ensure a superb cruising experience for 12quests. The flybridge offers a Jacuzzi, a wet bar and plenty of socializing area for cocktail gatherings. For a perfect evening under the open sky, enjoy the outdoor cinema on the flybridge. On the upper deck, guests can enjoy relaxing sunbathing at the aft, while the outdoor aft area on the main deck is a perfect place for al-fresco dining. As an additional bonus the yacht features a separate Entertainment room that can be used as a game room, fitness room or a massage area. Furthermore, this yacht features exercise equipment: Spin bike, a vibrating plate and various loose dumbbell weights. Apna accommodates 12 guests in six elegantly designed ensuite cabins, five double and one twin. On top of all, guests can be pampered with the luxury of having an elevator on their service. Three double cabins and one twin are located on the lower deck. The VIP cabin on the main deck has large windows that offer plenty of light and beautiful views. The Master suite on the upper deck features an outdoor seating area and a private office. Both VIP and Master cabin ensuites have a bathtub, a luxury that you can usually find on a yacht of much larger size than APNA. Completing the experience on APNA with a variety of water sports toys, including three jet skis, allows guests to fully enjoy the water activities. This is her first year on the charter market as she has been savoured by her Owner for private use only. Apna offers a truly great value for money with the luxury of space and comfort that only much larger yachts offer. Apna is a remarkable yacht with 6 crew members that guarantee 1stclass service to the guests with complete enjoyment.