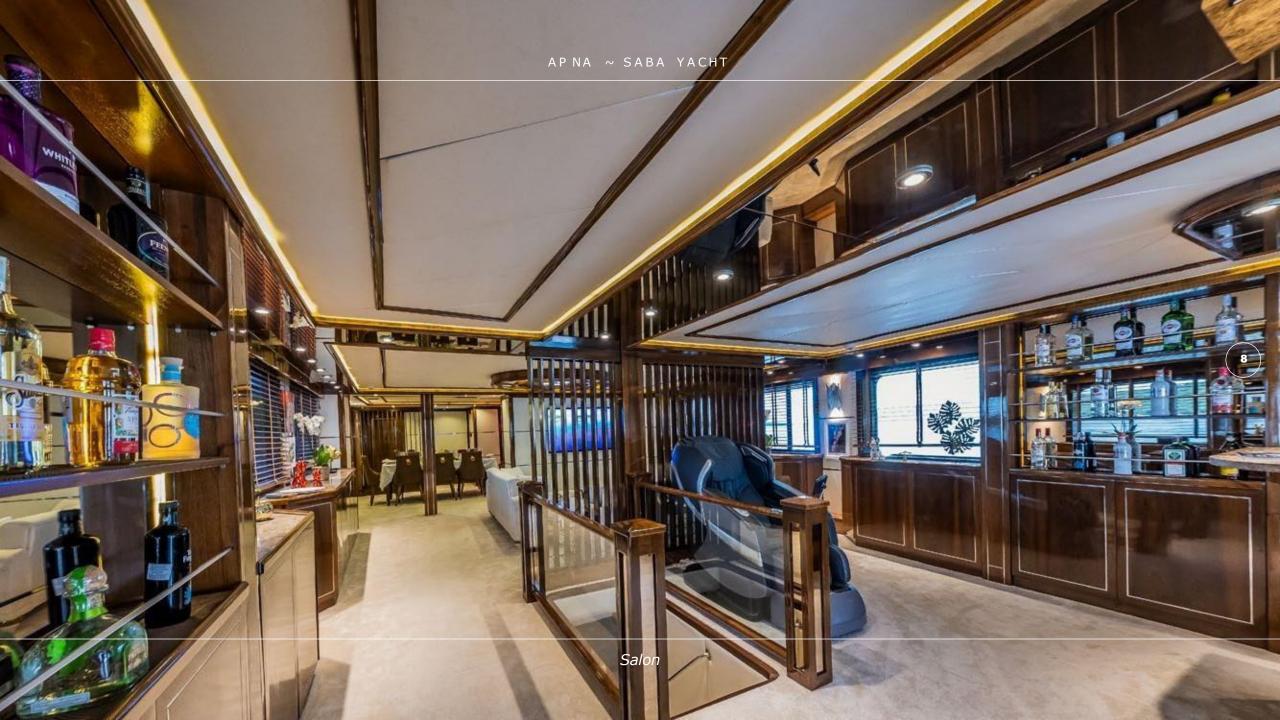

## **OVERVIEW**

APNA is the 34-meter-long explorer yacht built in 2010. Three spacious decks with multiple social and relaxation areas, a variety of water toys and an inviting comfortable interior will ensure a superb cruising experience for 12quests. The flybridge offers a Jacuzzi, a wet bar and plenty of socializing area for cocktail gatherings. For a perfect evening under the open sky, enjoy the outdoor cinema on the flybridge. On the upper deck, guests can enjoy relaxing sunbathing at the aft, while the outdoor aft area on the main deck is a perfect place for al-fresco dining. As an additional bonus the yacht features a separate Entertainment room that can be used as a game room, fitness room or a massage area. Furthermore, this yacht features exercise equipment: Spin bike, a vibrating plate and various loose dumbbell weights. Apna accommodates 12 guests in six elegantly designed ensuite cabins, five double and one twin. On top of all, guests can be pampered with the luxury of having an elevator on their service. Three double cabins and one twin are located on the lower deck. The VIP cabin on the main deck has large windows that offer plenty of light and beautiful views. The Master suite on the upper deck features an outdoor seating area and a private office. Both VIP and Master cabin ensuites have a bathtub, a luxury that you can usually find on a yacht of much larger size than APNA. Completing the experience on APNA with a variety of water sports toys, including three jet skis, allows guests to fully enjoy the water activities. This is her first year on the charter market as she has been savoured by her Owner for private use only. Apna offers a truly great value for money with the luxury of space and comfort that only much larger yachts offer. Apna is a remarkable yacht with 6 crew members that guarantee 1stclass service to the guests with complete enjoyment.