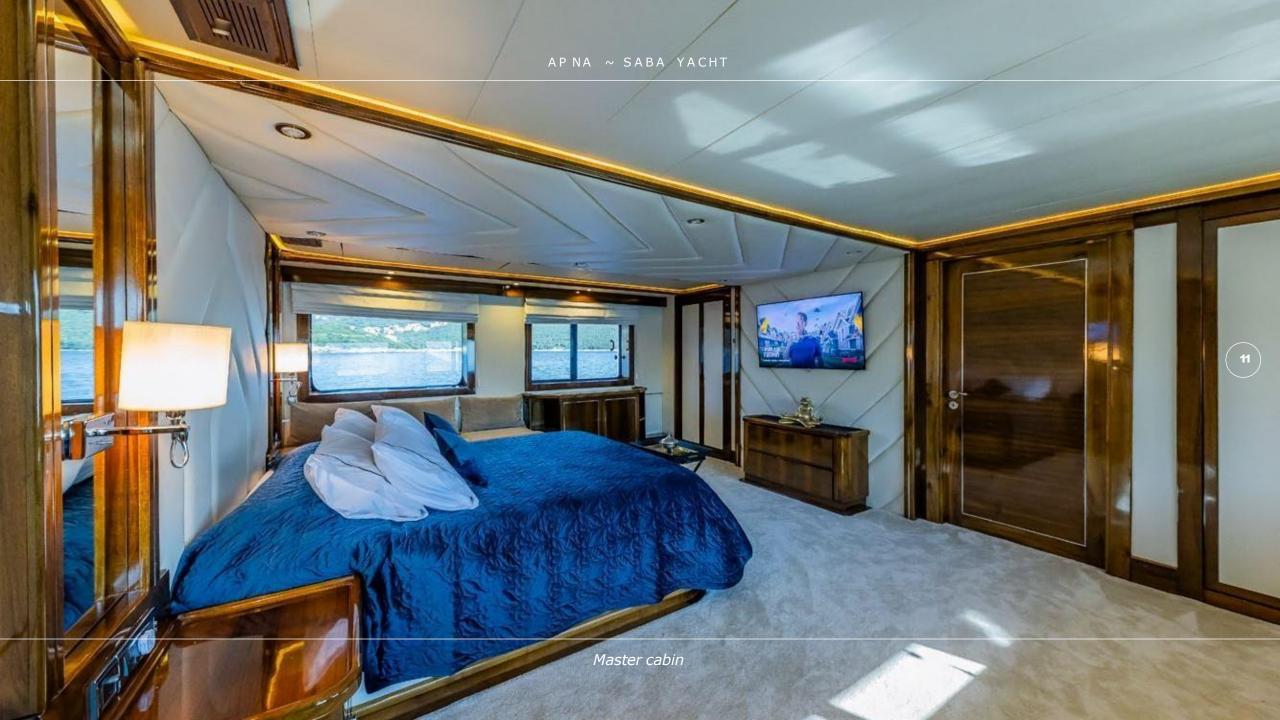

## **OVERVIEW**

APNA is the 34-meter-long explorer yacht built in 2010. Three spacious decks with multiple social and relaxation areas, a variety of water toys and an inviting comfortable interior will ensure a superb cruising experience for 12quests. The flybridge offers a Jacuzzi, a wet bar and plenty of socializing area for cocktail gatherings. For a perfect evening under the open sky, enjoy the outdoor cinema on the flybridge. On the upper deck, guests can enjoy relaxing sunbathing at the aft, while the outdoor aft area on the main deck is a perfect place for al-fresco dining. As an additional bonus the yacht features a separate Entertainment room that can be used as a game room, fitness room or a massage area. Furthermore, this yacht features exercise equipment: Spin bike, a vibrating plate and various loose dumbbell weights. Apna accommodates 12 guests in six elegantly designed ensuite cabins, five double and one twin. On top of all, guests can be pampered with the luxury of having an elevator on their service. Three double cabins and one twin are located on the lower deck. The VIP cabin on the main deck has large windows that offer plenty of light and beautiful views. The Master suite on the upper deck features an outdoor seating area and a private office. Both VIP and Master cabin ensuites have a bathtub, a luxury that you can usually find on a yacht of much larger size than APNA. Completing the experience on APNA with a variety of water sports toys, including three jet skis, allows guests to fully enjoy the water activities. This is her first year on the charter market as she has been savoured by her Owner for private use only. Apna offers a truly great value for money with the luxury of space and comfort that only much larger yachts offer. Apna is a remarkable yacht with 6 crew members that guarantee 1stclass service to the guests with complete enjoyment.