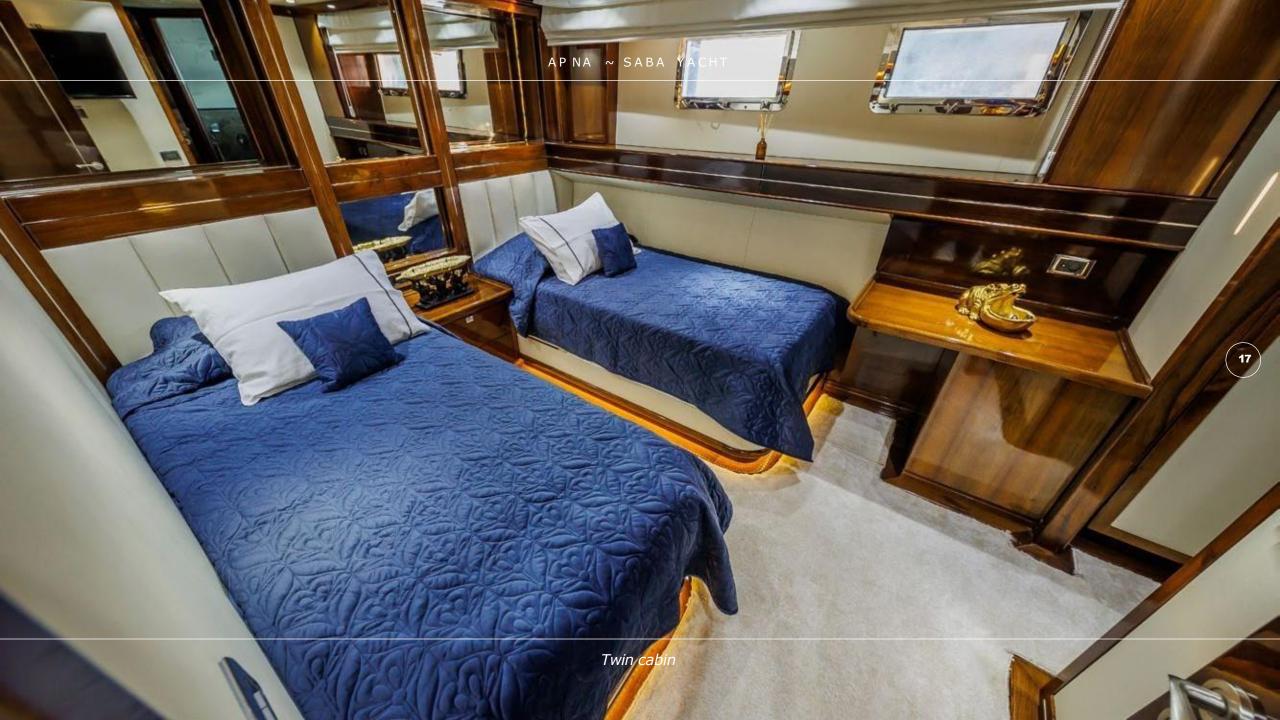

## **OVERVIEW**

APNA is the 34-meter-long explorer yacht built in 2010. Three spacious decks with multiple social and relaxation areas, a variety of water toys and an inviting comfortable interior will ensure a superb cruising experience for 12quests. The flybridge offers a Jacuzzi, a wet bar and plenty of socializing area for cocktail gatherings. For a perfect evening under the open sky, enjoy the outdoor cinema on the flybridge. On the upper deck, guests can enjoy relaxing sunbathing at the aft, while the outdoor aft area on the main deck is a perfect place for al-fresco dining. As an additional bonus the yacht features a separate Entertainment room that can be used as a game room, fitness room or a massage area. Furthermore, this yacht features exercise equipment: Spin bike, a vibrating plate and various loose dumbbell weights. Apna accommodates 12 guests in six elegantly designed ensuite cabins, five double and one twin. On top of all, guests can be pampered with the luxury of having an elevator on their service. Three double cabins and one twin are located on the lower deck. The VIP cabin on the main deck has large windows that offer plenty of light and beautiful views. The Master suite on the upper deck features an outdoor seating area and a private office. Both VIP and Master cabin ensuites have a bathtub, a luxury that you can usually find on a yacht of much larger size than APNA. Completing the experience on APNA with a variety of water sports toys, including three jet skis, allows guests to fully enjoy the water activities. This is her first year on the charter market as she has been savoured by her Owner for private use only. Apna offers a truly great value for money with the luxury of space and comfort that only much larger yachts offer. Apna is a remarkable yacht with 6 crew members that guarantee 1stclass service to the guests with complete enjoyment.

**Cruising speed:** 10 knots

Maxiumum speed 13 knots

Fuel consumption 150 litres/hr

Number of guests 12

Number of crew 6

**Number of cabins** 6

Cabin configuration 5 double, 1twin

**Bed configuration** 2 king, 3 queen, 2 single