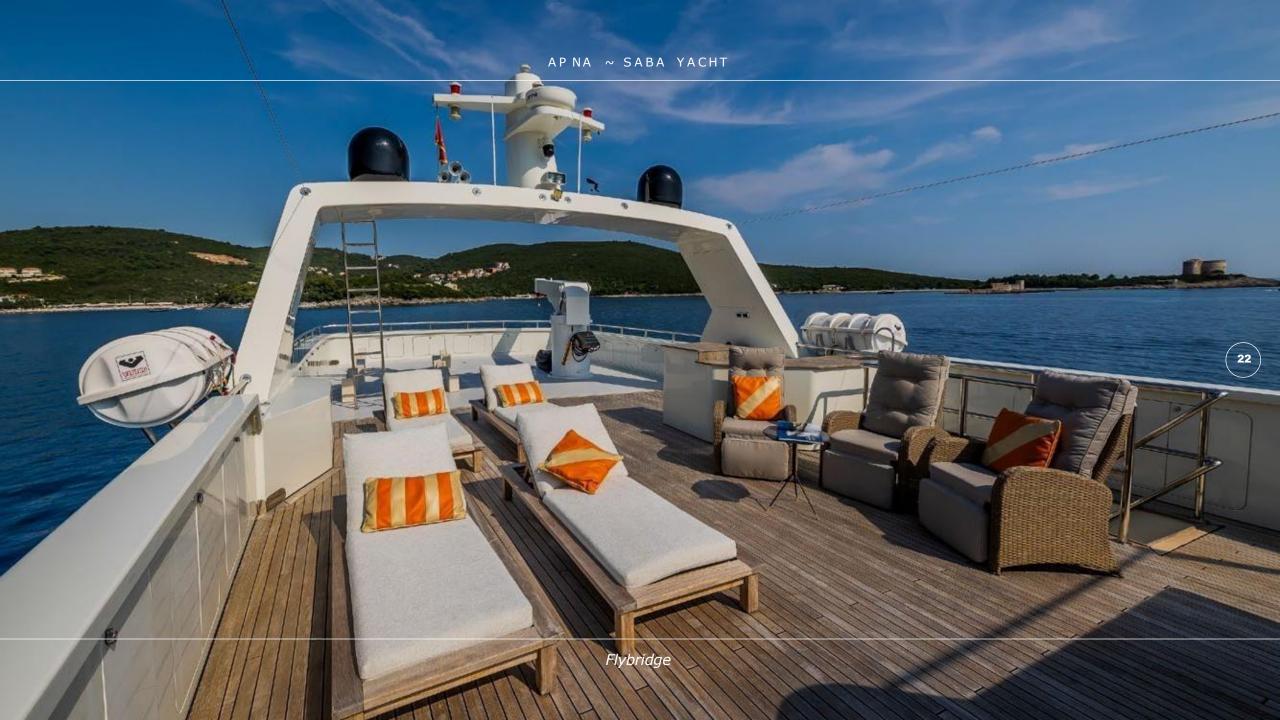

## **OVERVIEW**

APNA is the 34-meter-long explorer yacht built in 2010. Three spacious decks with multiple social and relaxation areas, a variety of water toys and an inviting comfortable interior will ensure a superb cruising experience for 12quests. The flybridge offers a Jacuzzi, a wet bar and plenty of socializing area for cocktail gatherings. For a perfect evening under the open sky, enjoy the outdoor cinema on the flybridge. On the upper deck, guests can enjoy relaxing sunbathing at the aft, while the outdoor aft area on the main deck is a perfect place for al-fresco dining. As an additional bonus the yacht features a separate Entertainment room that can be used as a game room, fitness room or a massage area. Furthermore, this yacht features exercise equipment: Spin bike, a vibrating plate and various loose dumbbell weights. Apna accommodates 12 guests in six elegantly designed ensuite cabins, five double and one twin. On top of all, guests can be pampered with the luxury of having an elevator on their service. Three double cabins and one twin are located on the lower deck. The VIP cabin on the main deck has large windows that offer plenty of light and beautiful views. The Master suite on the upper deck features an outdoor seating area and a private office. Both VIP and Master cabin ensuites have a bathtub, a luxury that you can usually find on a yacht of much larger size than APNA. Completing the experience on APNA with a variety of water sports toys, including three jet skis, allows guests to fully enjoy the water activities. This is her first year on the charter market as she has been savoured by her Owner for private use only. Apna offers a truly great value for money with the luxury of space and comfort that only much larger yachts offer. Apna is a remarkable yacht with 6 crew members that guarantee 1stclass service to the guests with complete enjoyment.