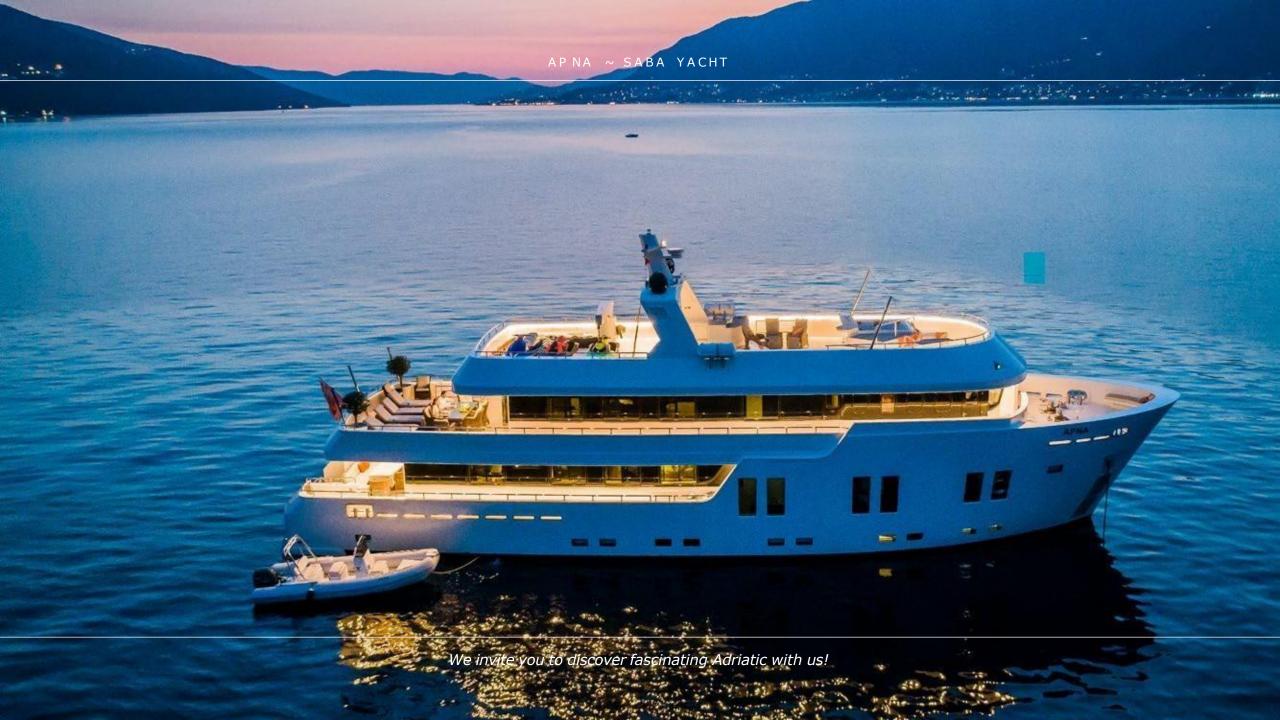

## **OVERVIEW**

APNA is the 34-meter-long explorer yacht built in 2010. Three spacious decks with multiple social and relaxation areas, a variety of water toys and an inviting comfortable interior will ensure a superb cruising experience for 12quests. The flybridge offers a Jacuzzi, a wet bar and plenty of socializing area for cocktail gatherings. For a perfect evening under the open sky, enjoy the outdoor cinema on the flybridge. On the upper deck, guests can enjoy relaxing sunbathing at the aft, while the outdoor aft area on the main deck is a perfect place for al-fresco dining. As an additional bonus the yacht features a separate Entertainment room that can be used as a game room, fitness room or a massage area. Furthermore, this yacht features exercise equipment: Spin bike, a vibrating plate and various loose dumbbell weights. Apna accommodates 12 guests in six elegantly designed ensuite cabins, five double and one twin. On top of all, guests can be pampered with the luxury of having an elevator on their service. Three double cabins and one twin are located on the lower deck. The VIP cabin on the main deck has large windows that offer plenty of light and beautiful views. The Master suite on the upper deck features an outdoor seating area and a private office. Both VIP and Master cabin ensuites have a bathtub, a luxury that you can usually find on a yacht of much larger size than APNA. Completing the experience on APNA with a variety of water sports toys, including three jet skis, allows guests to fully enjoy the water activities. This is her first year on the charter market as she has been savoured by her Owner for private use only. Apna offers a truly great value for money with the luxury of space and comfort that only much larger yachts offer. Apna is a remarkable yacht with 6 crew members that guarantee 1stclass service to the guests with complete enjoyment.