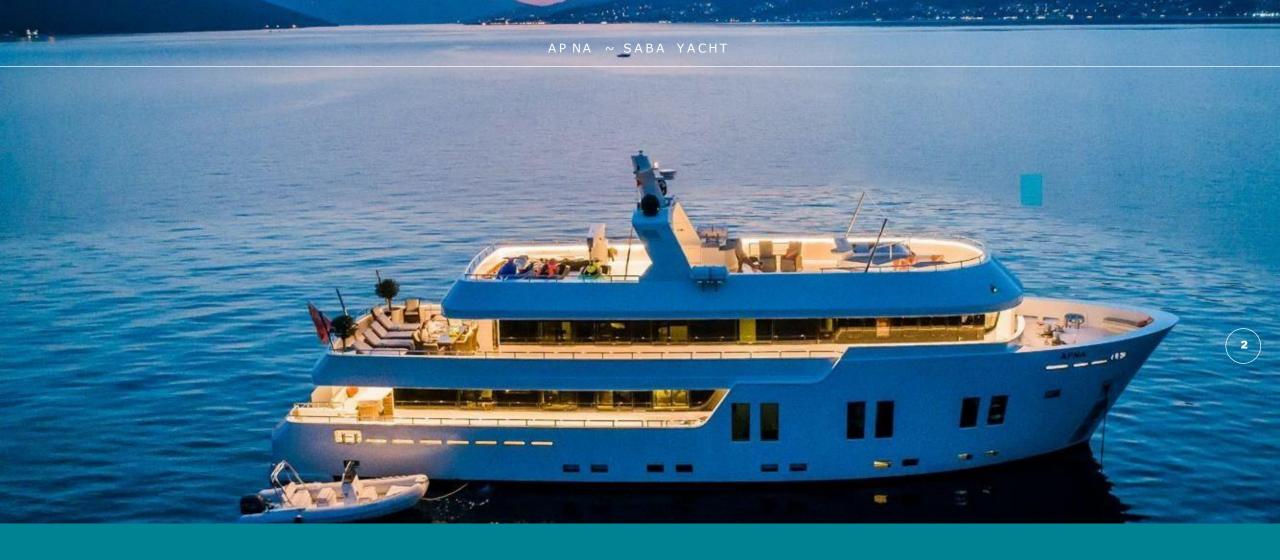

## **OVERVIEW**

APNA is the 34-meter-long explorer yacht built in 2010. Three spacious decks with multiple social and relaxation areas, a variety of water toys and an inviting comfortable interior will ensure a superb cruising experience for 12quests. The flybridge offers a Jacuzzi, a wet bar and plenty of socializing area for cocktail gatherings. For a perfect evening under the open sky, enjoy the outdoor cinema on the flybridge. On the upper deck, guests can enjoy relaxing sunbathing at the aft, while the outdoor aft area on the main deck is a perfect place for al-fresco dining. As an additional bonus the yacht features a separate Entertainment room that can be used as a game room, fitness room or a massage area. Furthermore, this yacht features exercise equipment: Spin bike, a vibrating plate and various loose dumbbell weights. Apna accommodates 12 guests in six elegantly designed ensuite cabins, five double and one twin. On top of all, guests can be pampered with the luxury of having an elevator on their service. Three double cabins and one twin are located on the lower deck. The VIP cabin on the main deck has large windows that offer plenty of light and beautiful views. The Master suite on the upper deck features an outdoor seating area and a private office. Both VIP and Master cabin ensuites have a bathtub, a luxury that you can usually find on a yacht of much larger size than APNA. Completing the experience on APNA with a variety of water sports toys, including three jet skis, allows guests to fully enjoy the water activities. This is her first year on the charter market as she has been savoured by her Owner for private use only. Apna offers a truly great value for money with the luxury of space and comfort that only much larger yachts offer. Apna is a remarkable yacht with 6 crew members that guarantee 1stclass service to the guests with complete enjoyment.