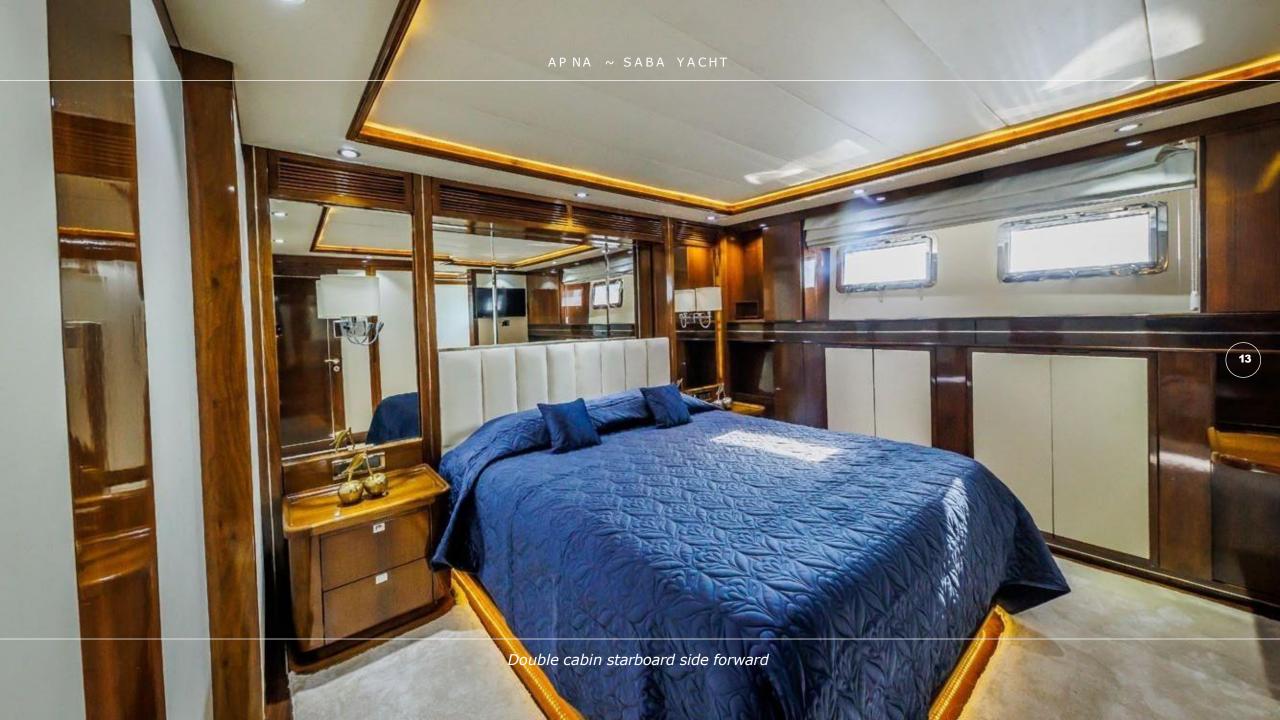

## **OVERVIEW**

APNA is the 34-meter-long explorer yacht built in 2010. Three spacious decks with multiple social and relaxation areas, a variety of water toys and an inviting comfortable interior will ensure a superb cruising experience for 12quests. The flybridge offers a Jacuzzi, a wet bar and plenty of socializing area for cocktail gatherings. For a perfect evening under the open sky, enjoy the outdoor cinema on the flybridge. On the upper deck, guests can enjoy relaxing sunbathing at the aft, while the outdoor aft area on the main deck is a perfect place for al-fresco dining. As an additional bonus the yacht features a separate Entertainment room that can be used as a game room, fitness room or a massage area. Furthermore, this yacht features exercise equipment: Spin bike, a vibrating plate and various loose dumbbell weights. Apna accommodates 12 guests in six elegantly designed ensuite cabins, five double and one twin. On top of all, guests can be pampered with the luxury of having an elevator on their service. Three double cabins and one twin are located on the lower deck. The VIP cabin on the main deck has large windows that offer plenty of light and beautiful views. The Master suite on the upper deck features an outdoor seating area and a private office. Both VIP and Master cabin ensuites have a bathtub, a luxury that you can usually find on a yacht of much larger size than APNA. Completing the experience on APNA with a variety of water sports toys, including three jet skis, allows guests to fully enjoy the water activities. This is her first year on the charter market as she has been savoured by her Owner for private use only. Apna offers a truly great value for money with the luxury of space and comfort that only much larger yachts offer. Apna is a remarkable yacht with 6 crew members that guarantee 1stclass service to the guests with complete enjoyment.