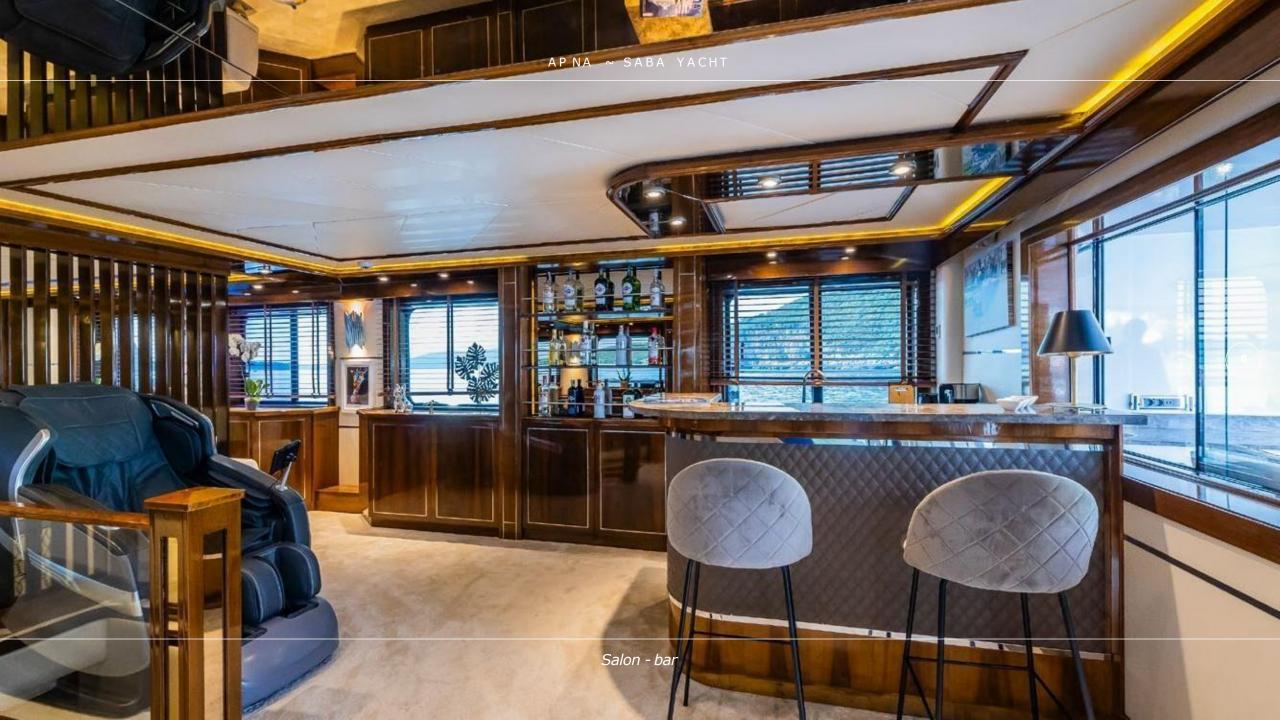

## **OVERVIEW**

APNA is the 34-meter-long explorer yacht built in 2010. Three spacious decks with multiple social and relaxation areas, a variety of water toys and an inviting comfortable interior will ensure a superb cruising experience for 12quests. The flybridge offers a Jacuzzi, a wet bar and plenty of socializing area for cocktail gatherings. For a perfect evening under the open sky, enjoy the outdoor cinema on the flybridge. On the upper deck, guests can enjoy relaxing sunbathing at the aft, while the outdoor aft area on the main deck is a perfect place for al-fresco dining. As an additional bonus the yacht features a separate Entertainment room that can be used as a game room, fitness room or a massage area. Furthermore, this yacht features exercise equipment: Spin bike, a vibrating plate and various loose dumbbell weights. Apna accommodates 12 guests in six elegantly designed ensuite cabins, five double and one twin. On top of all, guests can be pampered with the luxury of having an elevator on their service. Three double cabins and one twin are located on the lower deck. The VIP cabin on the main deck has large windows that offer plenty of light and beautiful views. The Master suite on the upper deck features an outdoor seating area and a private office. Both VIP and Master cabin ensuites have a bathtub, a luxury that you can usually find on a yacht of much larger size than APNA. Completing the experience on APNA with a variety of water sports toys, including three jet skis, allows guests to fully enjoy the water activities. This is her first year on the charter market as she has been savoured by her Owner for private use only. Apna offers a truly great value for money with the luxury of space and comfort that only much larger yachts offer. Apna is a remarkable yacht with 6 crew members that guarantee 1stclass service to the guests with complete enjoyment.