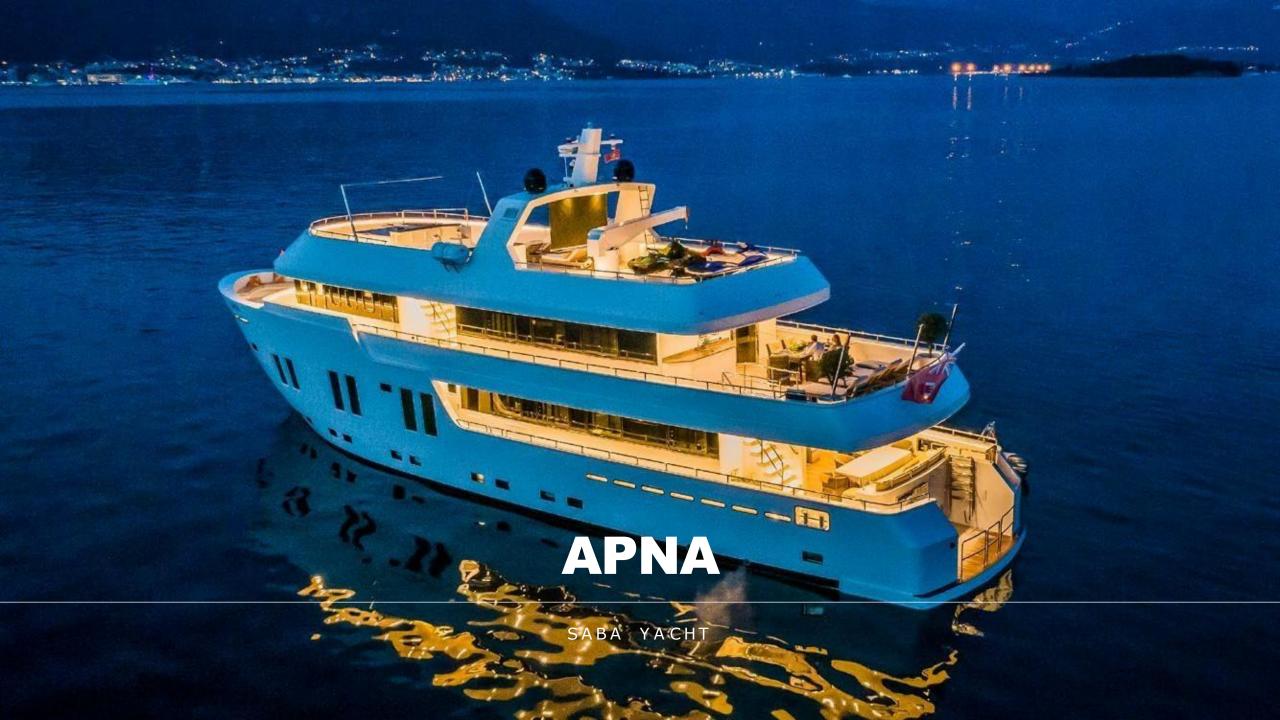

## **OVERVIEW**

APNA is the 34-meter-long explorer yacht built in 2010. Three spacious decks with multiple social and relaxation areas, a variety of water toys and an inviting comfortable interior will ensure a superb cruising experience for 12quests. The flybridge offers a Jacuzzi, a wet bar and plenty of socializing area for cocktail gatherings. For a perfect evening under the open sky, enjoy the outdoor cinema on the flybridge. On the upper deck, guests can enjoy relaxing sunbathing at the aft, while the outdoor aft area on the main deck is a perfect place for al-fresco dining. As an additional bonus the yacht features a separate Entertainment room that can be used as a game room, fitness room or a massage area. Furthermore, this yacht features exercise equipment: Spin bike, a vibrating plate and various loose dumbbell weights. Apna accommodates 12 guests in six elegantly designed ensuite cabins, five double and one twin. On top of all, guests can be pampered with the luxury of having an elevator on their service. Three double cabins and one twin are located on the lower deck. The VIP cabin on the main deck has large windows that offer plenty of light and beautiful views. The Master suite on the upper deck features an outdoor seating area and a private office. Both VIP and Master cabin ensuites have a bathtub, a luxury that you can usually find on a yacht of much larger size than APNA. Completing the experience on APNA with a variety of water sports toys, including three jet skis, allows guests to fully enjoy the water activities. This is her first year on the charter market as she has been savoured by her Owner for private use only. Apna offers a truly great value for money with the luxury of space and comfort that only much larger yachts offer. Apna is a remarkable yacht with 6 crew members that guarantee 1stclass service to the guests with complete enjoyment.