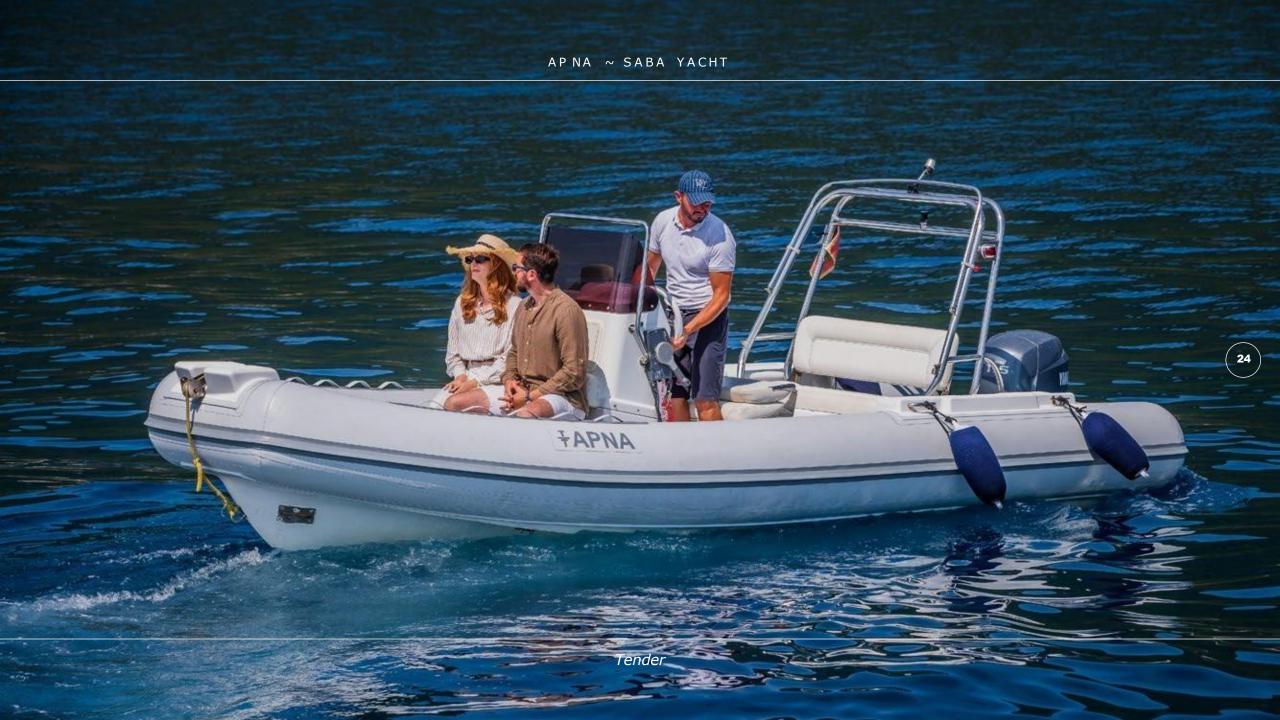

## **TENDER & SEA TOYS**

JOKER BOAT; MODEL - SM580, MOTOR - YAMAHA FOUR STROKE 115KW •JET SKI x 3: 1xYAMAHA VX DELUXE; 2x SEADOO SPARK TRIXX •TOYS: 2x SUP; 1xSEA KAYAK; 1xSEA POOL •SKIIS, 1XWAKEBOARD