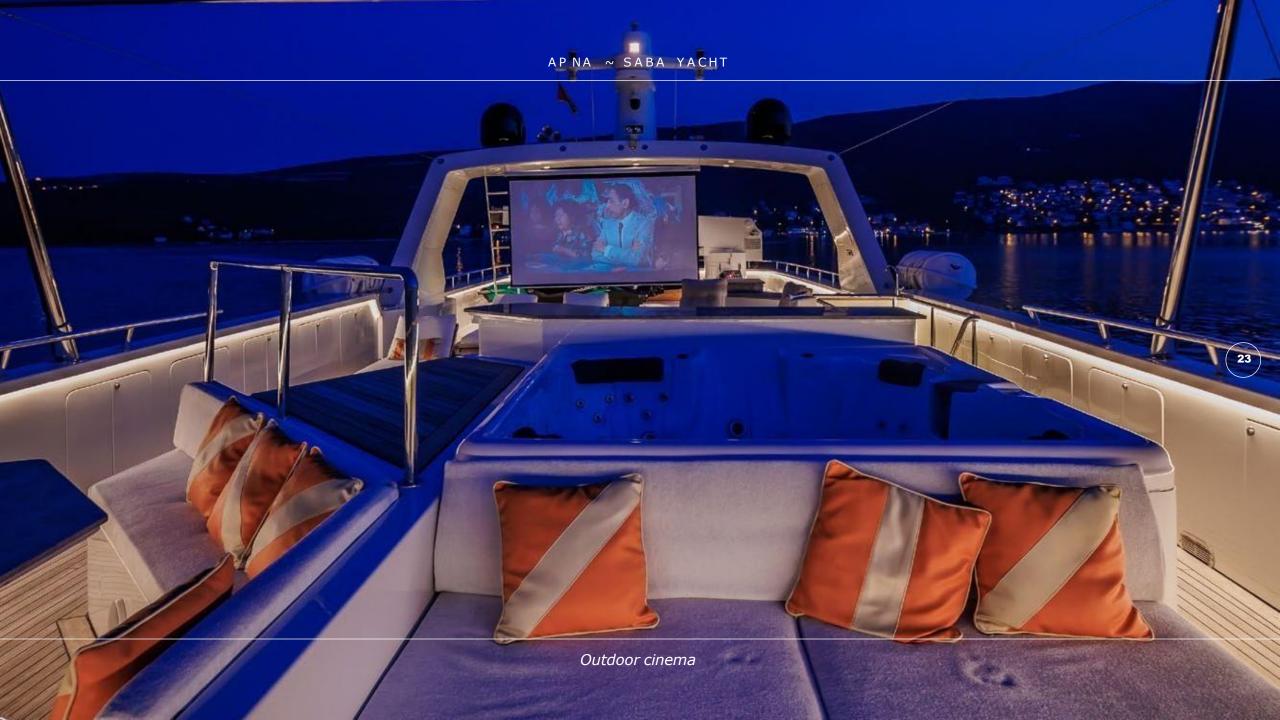

## **OVERVIEW**

APNA is the 34-meter-long explorer yacht built in 2010. Three spacious decks with multiple social and relaxation areas, a variety of water toys and an inviting comfortable interior will ensure a superb cruising experience for 12quests. The flybridge offers a Jacuzzi, a wet bar and plenty of socializing area for cocktail gatherings. For a perfect evening under the open sky, enjoy the outdoor cinema on the flybridge. On the upper deck, guests can enjoy relaxing sunbathing at the aft, while the outdoor aft area on the main deck is a perfect place for al-fresco dining. As an additional bonus the yacht features a separate Entertainment room that can be used as a game room, fitness room or a massage area. Furthermore, this yacht features exercise equipment: Spin bike, a vibrating plate and various loose dumbbell weights. Apna accommodates 12 guests in six elegantly designed ensuite cabins, five double and one twin. On top of all, guests can be pampered with the luxury of having an elevator on their service. Three double cabins and one twin are located on the lower deck. The VIP cabin on the main deck has large windows that offer plenty of light and beautiful views. The Master suite on the upper deck features an outdoor seating area and a private office. Both VIP and Master cabin ensuites have a bathtub, a luxury that you can usually find on a yacht of much larger size than APNA. Completing the experience on APNA with a variety of water sports toys, including three jet skis, allows guests to fully enjoy the water activities. This is her first year on the charter market as she has been savoured by her Owner for private use only. Apna offers a truly great value for money with the luxury of space and comfort that only much larger yachts offer. Apna is a remarkable yacht with 6 crew members that guarantee 1stclass service to the guests with complete enjoyment.