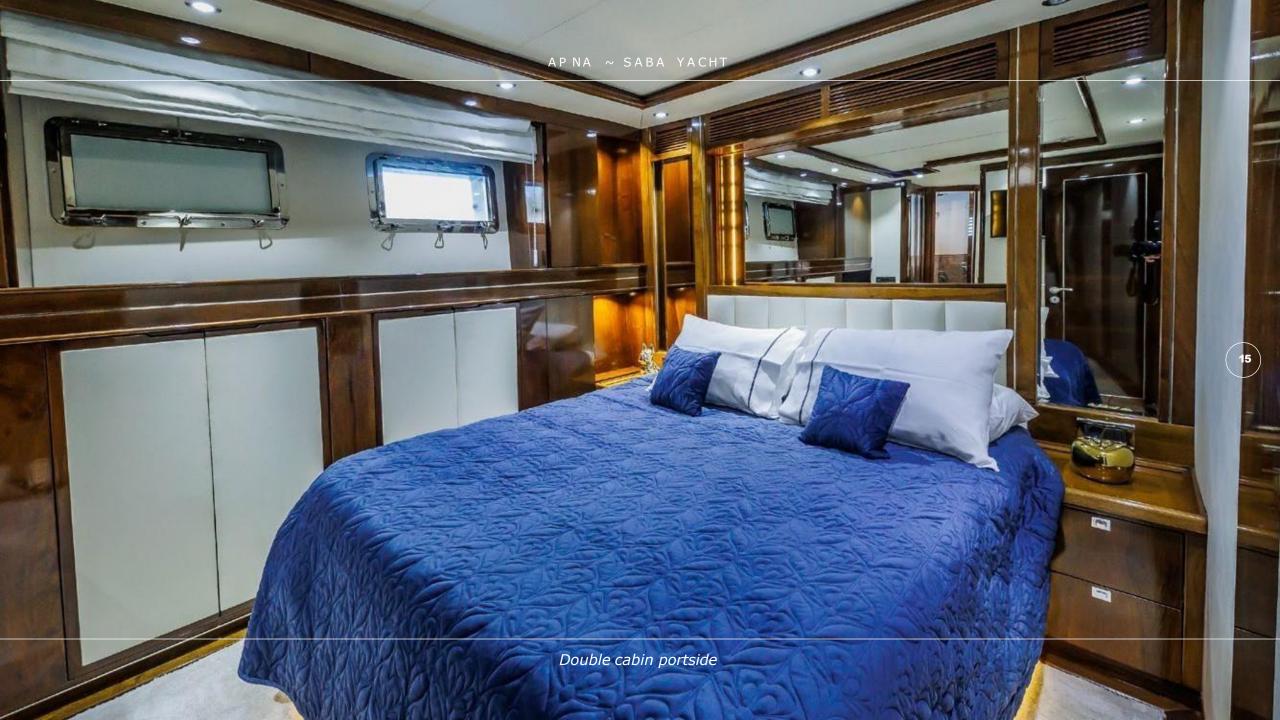

## **OVERVIEW**

APNA is the 34-meter-long explorer yacht built in 2010. Three spacious decks with multiple social and relaxation areas, a variety of water toys and an inviting comfortable interior will ensure a superb cruising experience for 12quests. The flybridge offers a Jacuzzi, a wet bar and plenty of socializing area for cocktail gatherings. For a perfect evening under the open sky, enjoy the outdoor cinema on the flybridge. On the upper deck, guests can enjoy relaxing sunbathing at the aft, while the outdoor aft area on the main deck is a perfect place for al-fresco dining. As an additional bonus the yacht features a separate Entertainment room that can be used as a game room, fitness room or a massage area. Furthermore, this yacht features exercise equipment: Spin bike, a vibrating plate and various loose dumbbell weights. Apna accommodates 12 guests in six elegantly designed ensuite cabins, five double and one twin. On top of all, guests can be pampered with the luxury of having an elevator on their service. Three double cabins and one twin are located on the lower deck. The VIP cabin on the main deck has large windows that offer plenty of light and beautiful views. The Master suite on the upper deck features an outdoor seating area and a private office. Both VIP and Master cabin ensuites have a bathtub, a luxury that you can usually find on a yacht of much larger size than APNA. Completing the experience on APNA with a variety of water sports toys, including three jet skis, allows guests to fully enjoy the water activities. This is her first year on the charter market as she has been savoured by her Owner for private use only. Apna offers a truly great value for money with the luxury of space and comfort that only much larger yachts offer. Apna is a remarkable yacht with 6 crew members that guarantee 1stclass service to the guests with complete enjoyment.

**Cruising speed:** 10 knots

Maxiumum speed 13 knots

Fuel consumption 150 litres/hr

Number of guests 12

Number of crew 6

**Number of cabins** 6

Cabin configuration 5 double, 1twin

**Bed configuration** 2 king, 3 queen, 2 single