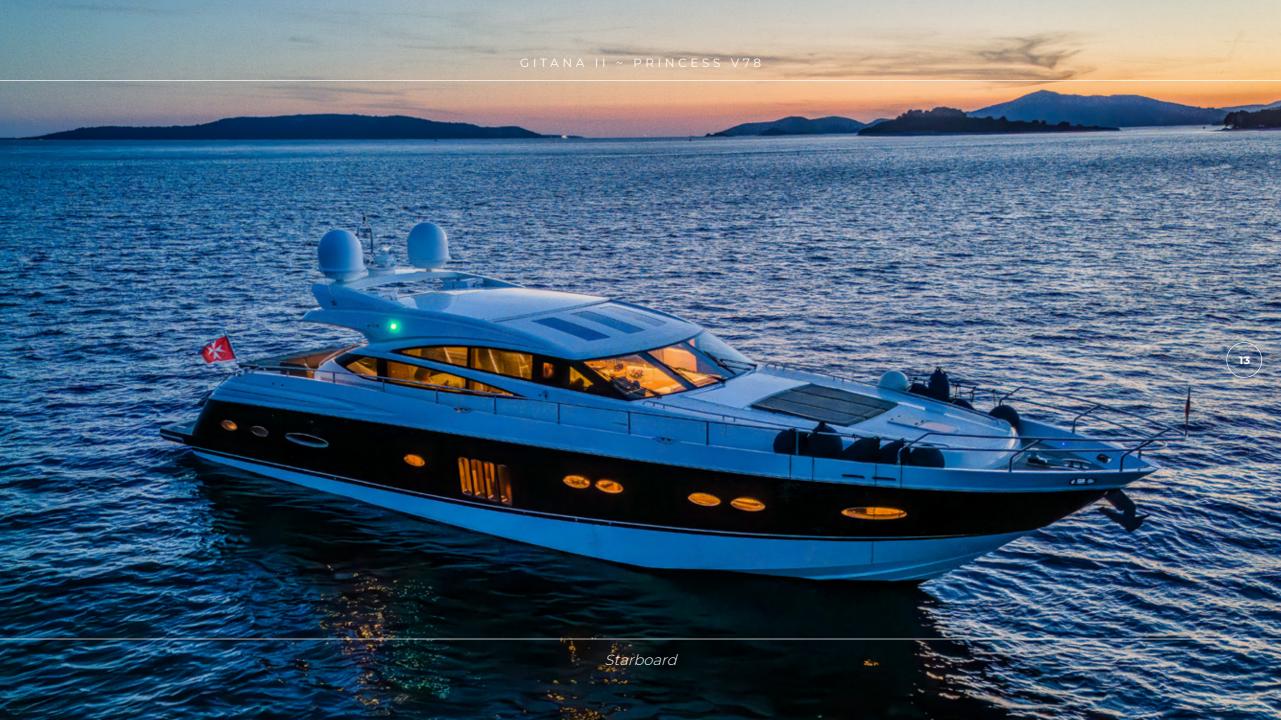

## **OVERVIEW**

GITANA II is a luxurious motor yacht boasting space for up to 8 guests across 4 cabins. The classic interior design is highlighted by the full-beam Master cabin and VIP cabin, both featuring ensuite bathrooms for added convenience. The remaining guest accommodations include a twin cabin and a bunk cabin. The salon of the Princess V78 seamlessly connects to the aft, offering an open and inviting space for relaxation and entertainment. Exterior space on Gitana II is equally impressive, with the front deck boasting sunbathing areas. She is a high-performance yacht, equipped with twin Caterpillar engines that deliver a remarkable top speed of 32 knots. Overall, GITANA II offers a perfect blend of comfort, elegance, and performance for an unforgettable yachting experience.