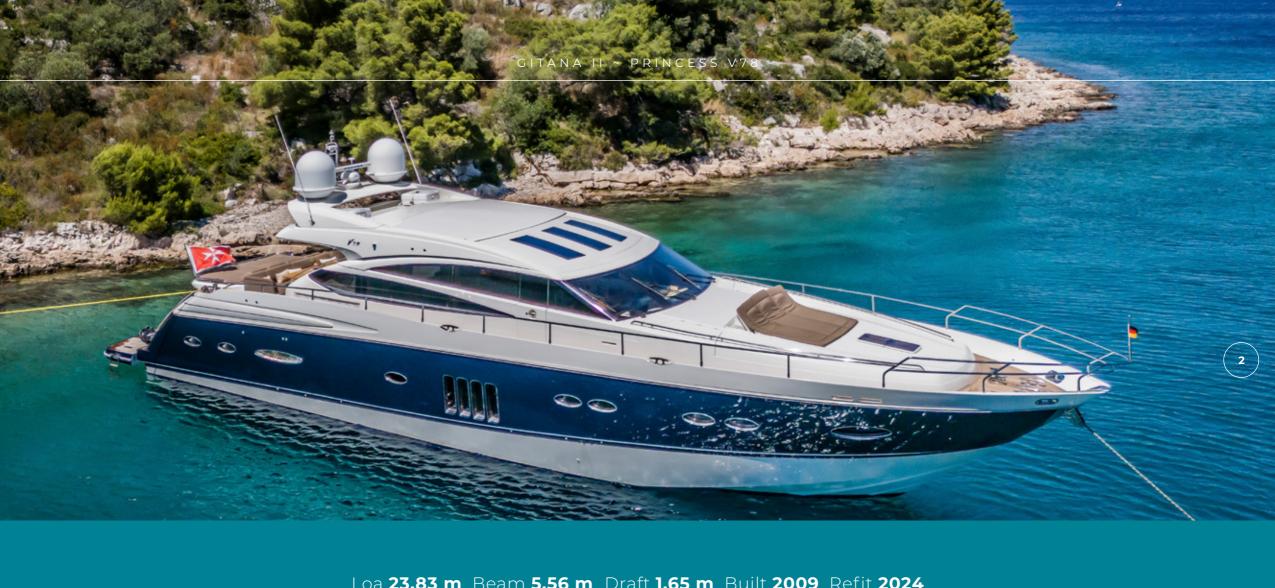

Loa 23.83 m Beam 5.56 m Draft 1.65 m Built 2009 Refit 2024 Shipyard Princess Guests 8 Cabins 4 Crew 2 Cruising speed 22 knots

1

**Timeless Design** 

2

**High-Performance** 

**Outdoor Spaces** 

**Smart layout** 

## **TECHNICAL SPECIFICATIONS**

**Length:** 23.83 m

**Beam:** 5.56 m

**Draft:** 1,65 m

**Built: 2009** 

**Refit:** 2024

Flag: Maltese

**Engines:** Caterpillar – C32 – 2 X 1.825 Hp