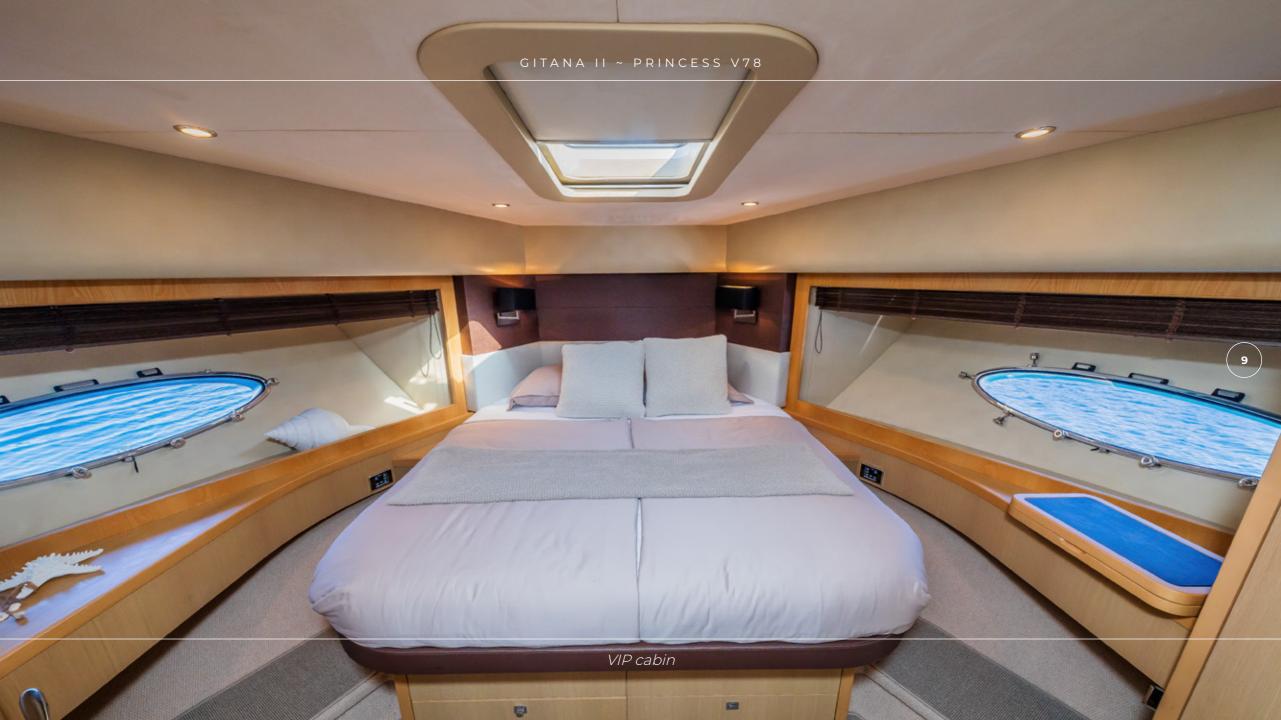

## **OVERVIEW**

GITANA II is a luxurious motor yacht boasting space for up to 8 guests across 4 cabins. The classic interior design is highlighted by the full-beam Master cabin and VIP cabin, both featuring ensuite bathrooms for added convenience. The remaining guest accommodations include a twin cabin and a bunk cabin. The salon of the Princess V78 seamlessly connects to the aft, offering an open and inviting space for relaxation and entertainment. Exterior space on Gitana II is equally impressive, with the front deck boasting sunbathing areas. She is a high-performance yacht, equipped with twin Caterpillar engines that deliver a remarkable top speed of 32 knots. Overall, GITANA II offers a perfect blend of comfort, elegance, and performance for an unforgettable yachting experience.