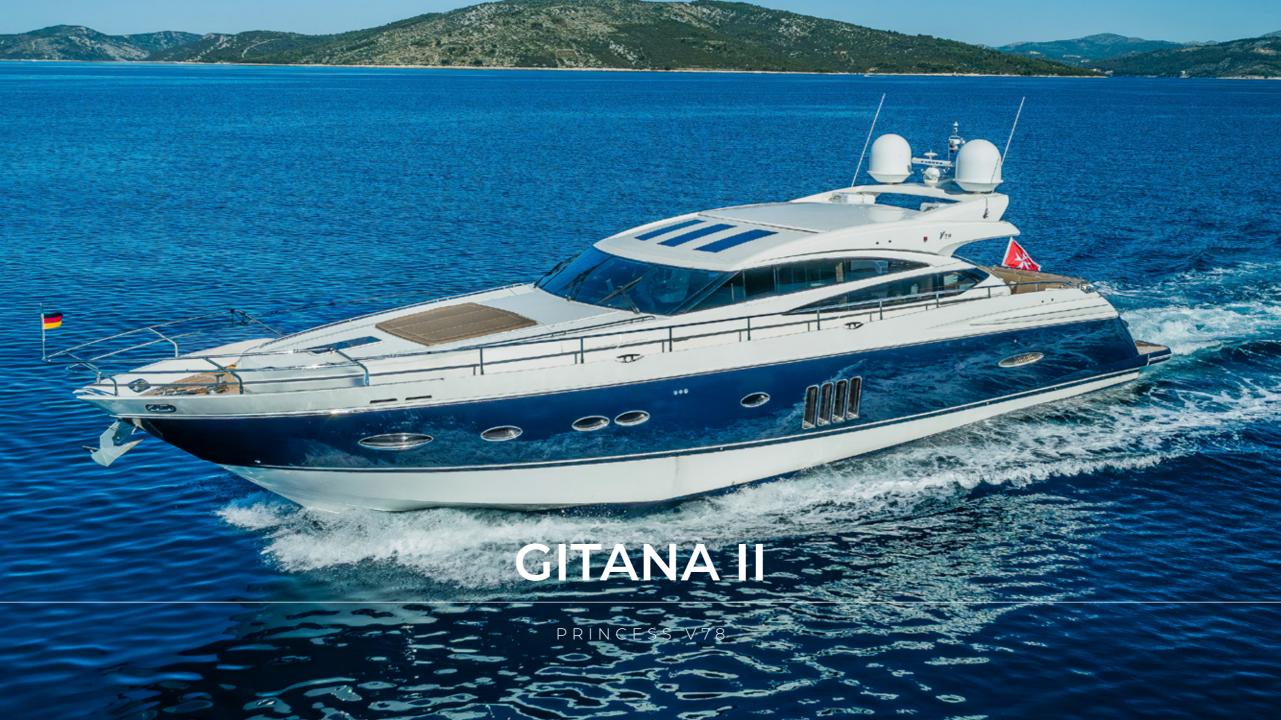

## **OVERVIEW**

GITANA II is a luxurious motor yacht boasting space for up to 8 guests across 4 cabins. The classic interior design is highlighted by the full-beam Master cabin and VIP cabin, both featuring ensuite bathrooms for added convenience. The remaining guest accommodations include a twin cabin and a bunk cabin. The salon of the Princess V78 seamlessly connects to the aft, offering an open and inviting space for relaxation and entertainment. Exterior space on Gitana II is equally impressive, with the front deck boasting sunbathing areas. She is a high-performance yacht, equipped with twin Caterpillar engines that deliver a remarkable top speed of 32 knots. Overall, GITANA II offers a perfect blend of comfort, elegance, and performance for an unforgettable yachting experience.