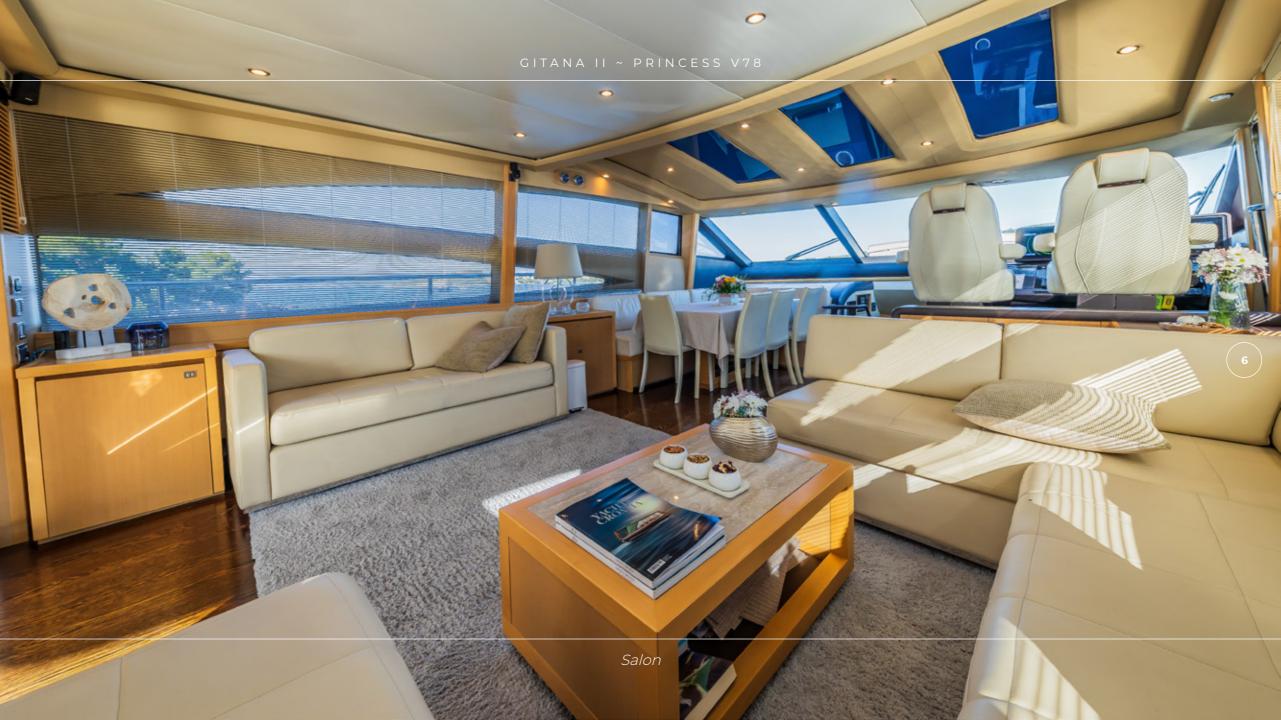

## **OVERVIEW**

GITANA II is a luxurious motor yacht boasting space for up to 8 guests across 4 cabins. The classic interior design is highlighted by the full-beam Master cabin and VIP cabin, both featuring ensuite bathrooms for added convenience. The remaining guest accommodations include a twin cabin and a bunk cabin. The salon of the Princess V78 seamlessly connects to the aft, offering an open and inviting space for relaxation and entertainment. Exterior space on Gitana II is equally impressive, with the front deck boasting sunbathing areas. She is a high-performance yacht, equipped with twin Caterpillar engines that deliver a remarkable top speed of 32 knots. Overall, GITANA II offers a perfect blend of comfort, elegance, and performance for an unforgettable yachting experience.