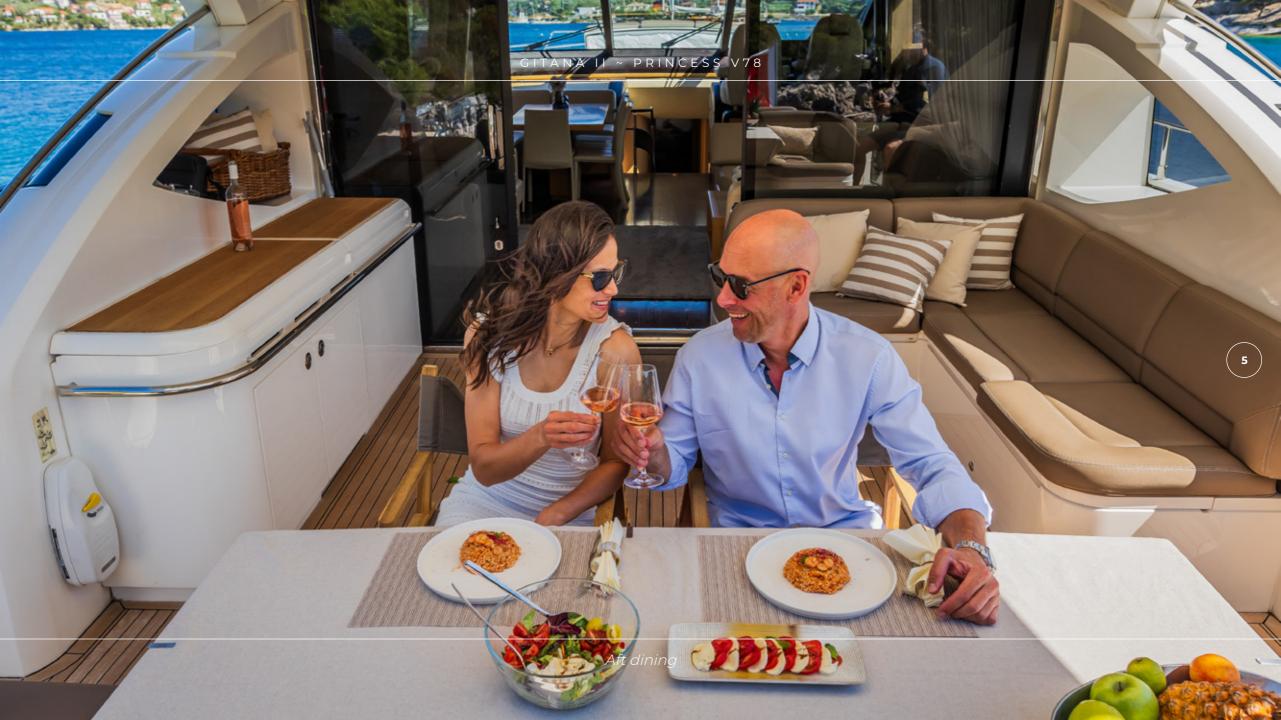

## **OVERVIEW**

GITANA II is a luxurious motor yacht boasting space for up to 8 guests across 4 cabins. The classic interior design is highlighted by the full-beam Master cabin and VIP cabin, both featuring ensuite bathrooms for added convenience. The remaining guest accommodations include a twin cabin and a bunk cabin. The salon of the Princess V78 seamlessly connects to the aft, offering an open and inviting space for relaxation and entertainment. Exterior space on Gitana II is equally impressive, with the front deck boasting sunbathing areas. She is a high-performance yacht, equipped with twin Caterpillar engines that deliver a remarkable top speed of 32 knots. Overall, GITANA II offers a perfect blend of comfort, elegance, and performance for an unforgettable yachting experience.