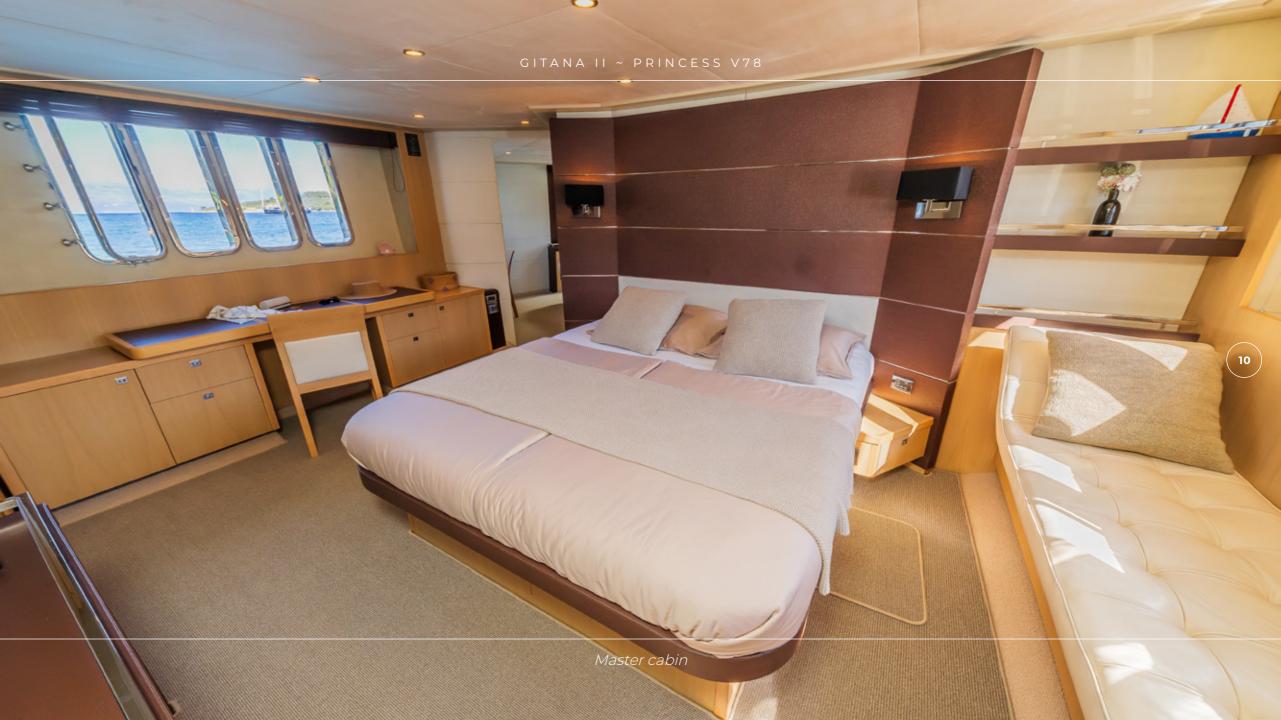

## **OVERVIEW**

GITANA II is a luxurious motor yacht boasting space for up to 8 guests across 4 cabins. The classic interior design is highlighted by the full-beam Master cabin and VIP cabin, both featuring ensuite bathrooms for added convenience. The remaining guest accommodations include a twin cabin and a bunk cabin. The salon of the Princess V78 seamlessly connects to the aft, offering an open and inviting space for relaxation and entertainment. Exterior space on Gitana II is equally impressive, with the front deck boasting sunbathing areas. She is a high-performance yacht, equipped with twin Caterpillar engines that deliver a remarkable top speed of 32 knots. Overall, GITANA II offers a perfect blend of comfort, elegance, and performance for an unforgettable yachting experience.

Generators: Cummins Onan Generator 22.5 kw

Cruising Speed: 22 knots

Fuel Consumption: 370 l/h

Number of Guests: 8

Number of Cabins: 4

Cabin Configuration: 2 Double cabins, 2 Twin cabins

**Bed Configuration:** 2 Queen beds, 4 Single beds