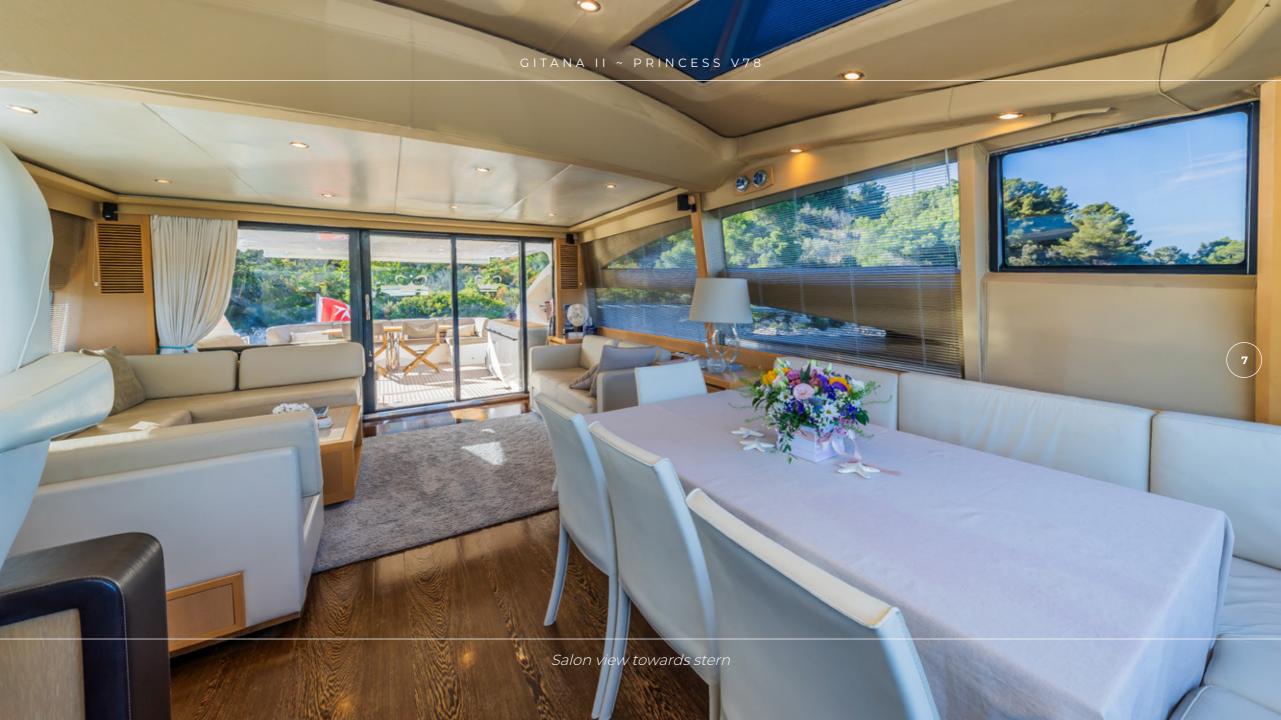

## **OVERVIEW**

GITANA II is a luxurious motor yacht boasting space for up to 8 guests across 4 cabins. The classic interior design is highlighted by the full-beam Master cabin and VIP cabin, both featuring ensuite bathrooms for added convenience. The remaining guest accommodations include a twin cabin and a bunk cabin. The salon of the Princess V78 seamlessly connects to the aft, offering an open and inviting space for relaxation and entertainment. Exterior space on Gitana II is equally impressive, with the front deck boasting sunbathing areas. She is a high-performance yacht, equipped with twin Caterpillar engines that deliver a remarkable top speed of 32 knots. Overall, GITANA II offers a perfect blend of comfort, elegance, and performance for an unforgettable yachting experience.