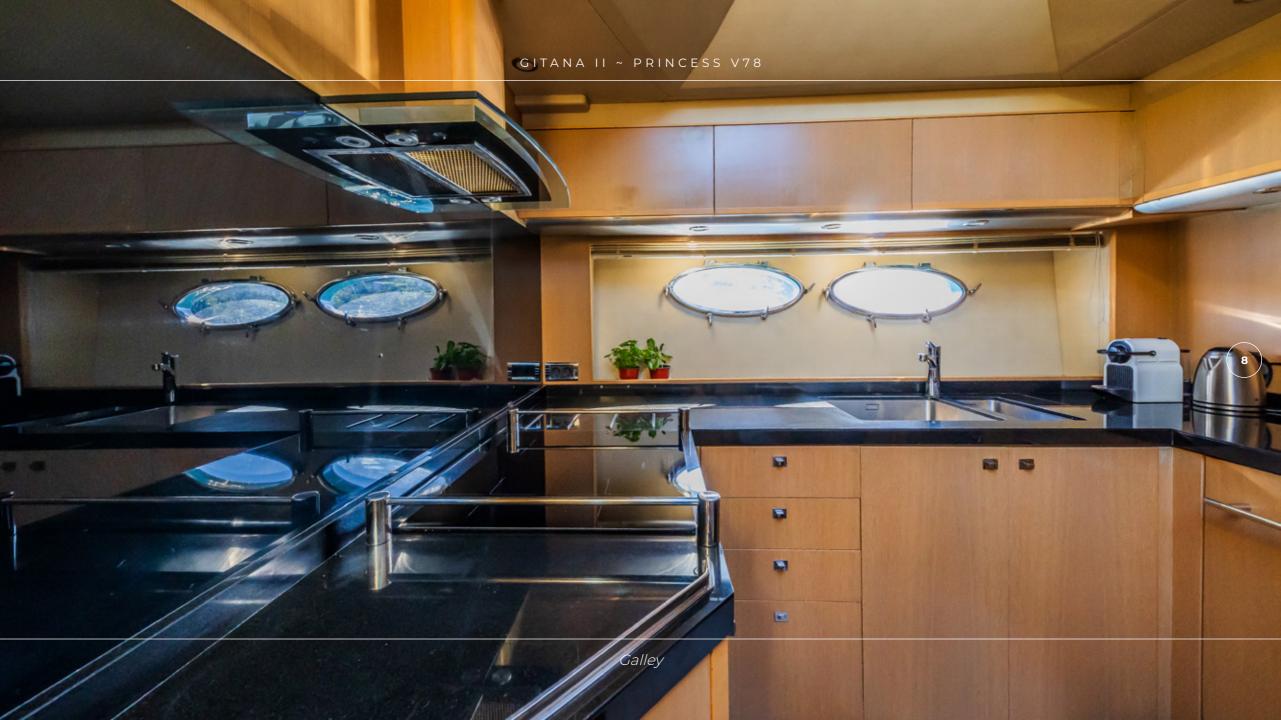

## **OVERVIEW**

GITANA II is a luxurious motor yacht boasting space for up to 8 guests across 4 cabins. The classic interior design is highlighted by the full-beam Master cabin and VIP cabin, both featuring ensuite bathrooms for added convenience. The remaining guest accommodations include a twin cabin and a bunk cabin. The salon of the Princess V78 seamlessly connects to the aft, offering an open and inviting space for relaxation and entertainment. Exterior space on Gitana II is equally impressive, with the front deck boasting sunbathing areas. She is a high-performance yacht, equipped with twin Caterpillar engines that deliver a remarkable top speed of 32 knots. Overall, GITANA II offers a perfect blend of comfort, elegance, and performance for an unforgettable yachting experience.