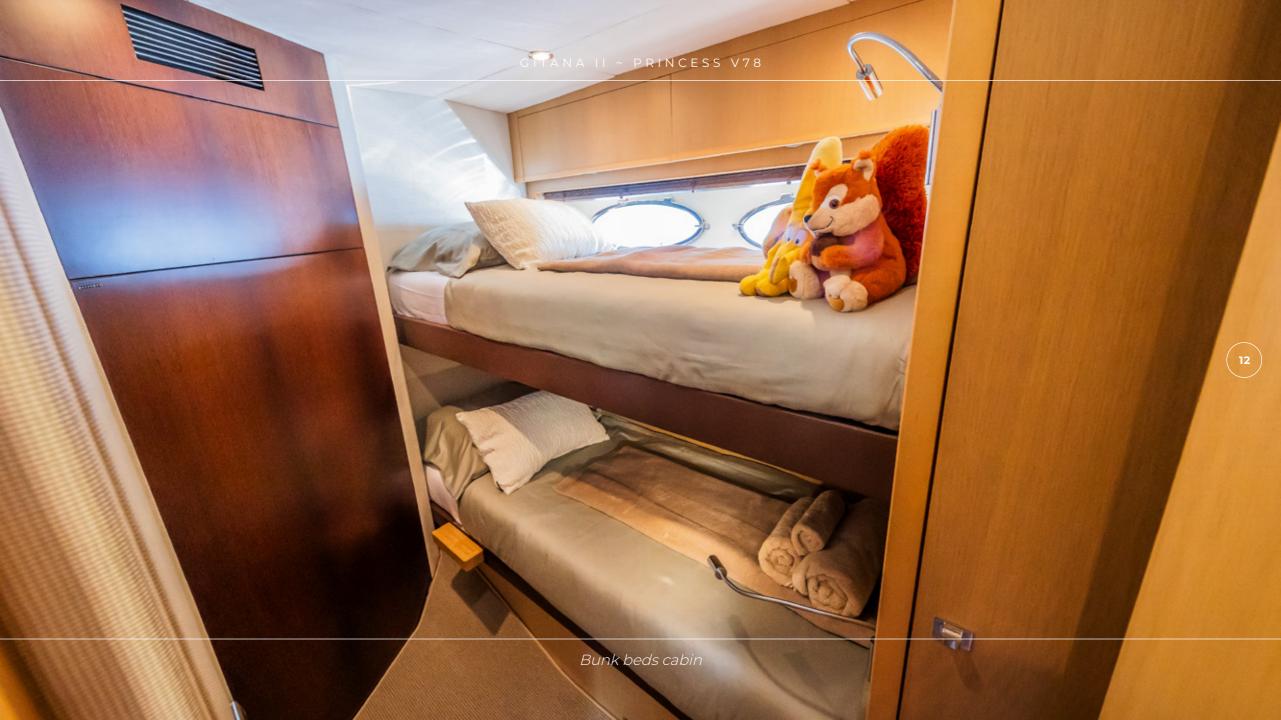

## **OVERVIEW**

GITANA II is a luxurious motor yacht boasting space for up to 8 guests across 4 cabins. The classic interior design is highlighted by the full-beam Master cabin and VIP cabin, both featuring ensuite bathrooms for added convenience. The remaining guest accommodations include a twin cabin and a bunk cabin. The salon of the Princess V78 seamlessly connects to the aft, offering an open and inviting space for relaxation and entertainment. Exterior space on Gitana II is equally impressive, with the front deck boasting sunbathing areas. She is a high-performance yacht, equipped with twin Caterpillar engines that deliver a remarkable top speed of 32 knots. Overall, GITANA II offers a perfect blend of comfort, elegance, and performance for an unforgettable yachting experience.

Generators: Cummins Onan Generator 22.5 kw

Cruising Speed: 22 knots

Fuel Consumption: 370 l/h

Number of Guests: 8

Number of Cabins: 4

Cabin Configuration: 2 Double cabins, 2 Twin cabins

**Bed Configuration:** 2 Queen beds, 4 Single beds