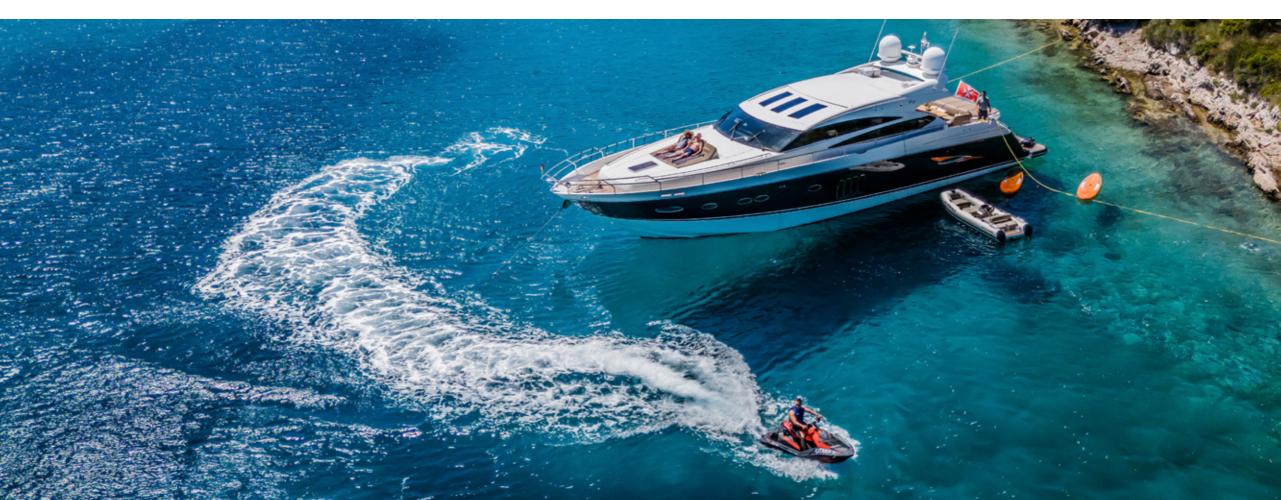

## **OVERVIEW**

GITANA II is a luxurious motor yacht boasting space for up to 8 guests across 4 cabins. The classic interior design is highlighted by the full-beam Master cabin and VIP cabin, both featuring ensuite bathrooms for added convenience. The remaining guest accommodations include a twin cabin and a bunk cabin. The salon of the Princess V78 seamlessly connects to the aft, offering an open and inviting space for relaxation and entertainment. Exterior space on Gitana II is equally impressive, with the front deck boasting sunbathing areas. She is a high-performance yacht, equipped with twin Caterpillar engines that deliver a remarkable top speed of 32 knots. Overall, GITANA II offers a perfect blend of comfort, elegance, and performance for an unforgettable yachting experience.

## **TENDER & SEA TOYS**

Tender Williams sportjet 395 · Seadoo spark jet ski

Wakeboard · Seabob x 2 · Donut · SUP x2