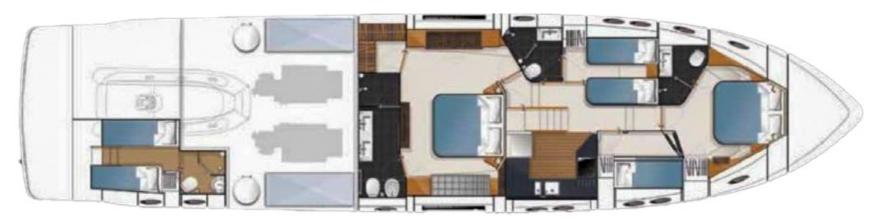

## **OVERVIEW**

GITANA II is a luxurious motor yacht boasting space for up to 8 guests across 4 cabins. The classic interior design is highlighted by the full-beam Master cabin and VIP cabin, both featuring ensuite bathrooms for added convenience. The remaining guest accommodations include a twin cabin and a bunk cabin. The salon of the Princess V78 seamlessly connects to the aft, offering an open and inviting space for relaxation and entertainment. Exterior space on Gitana II is equally impressive, with the front deck boasting sunbathing areas. She is a high-performance yacht, equipped with twin Caterpillar engines that deliver a remarkable top speed of 32 knots. Overall, GITANA II offers a perfect blend of comfort, elegance, and performance for an unforgettable yachting experience.

Generators: Cummins Onan Generator 22.5 kw

Cruising Speed: 22 knots

Fuel Consumption: 370 l/h

Number of Guests: 8

Number of Cabins: 4

Cabin Configuration: 2 Double cabins, 2 Twin cabins

**Bed Configuration:** 2 Queen beds, 4 Single beds