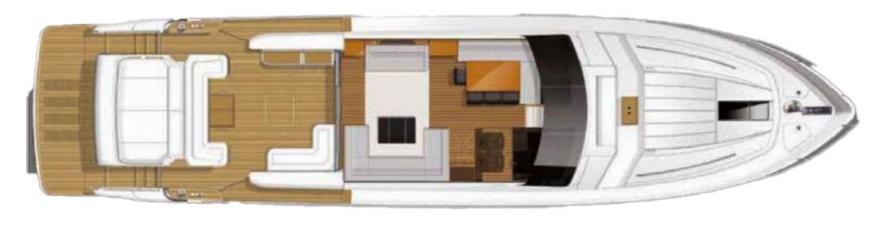

## **OVERVIEW**

GITANA II is a luxurious motor yacht boasting space for up to 8 guests across 4 cabins. The classic interior design is highlighted by the full-beam Master cabin and VIP cabin, both featuring ensuite bathrooms for added convenience. The remaining guest accommodations include a twin cabin and a bunk cabin. The salon of the Princess V78 seamlessly connects to the aft, offering an open and inviting space for relaxation and entertainment. Exterior space on Gitana II is equally impressive, with the front deck boasting sunbathing areas. She is a high-performance yacht, equipped with twin Caterpillar engines that deliver a remarkable top speed of 32 knots. Overall, GITANA II offers a perfect blend of comfort, elegance, and performance for an unforgettable yachting experience.

## **TECHNICAL SPECIFICATIONS**

**Length:** 23.83 m

**Beam:** 5.56 m

**Draft:** 1,65 m

**Built: 2009** 

**Refit:** 2024

Flag: Maltese

**Engines:** Caterpillar – C32 – 2 X 1.825 Hp

Generators: Cummins Onan Generator 22.5 kw

Cruising Speed: 22 knots

Fuel Consumption: 370 l/h

Number of Guests: 8

Number of Cabins: 4

Cabin Configuration: 2 Double cabins, 2 Twin cabins

**Bed Configuration:** 2 Queen beds, 4 Single beds