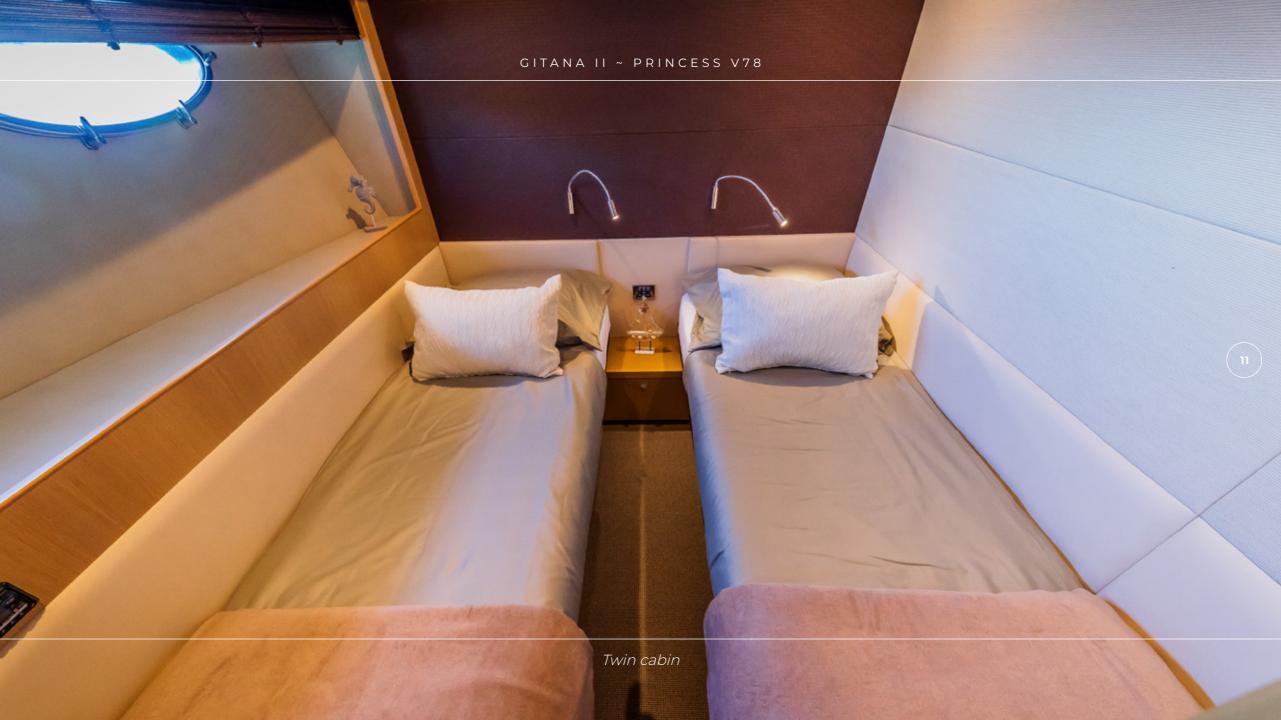

## **OVERVIEW**

GITANA II is a luxurious motor yacht boasting space for up to 8 guests across 4 cabins. The classic interior design is highlighted by the full-beam Master cabin and VIP cabin, both featuring ensuite bathrooms for added convenience. The remaining guest accommodations include a twin cabin and a bunk cabin. The salon of the Princess V78 seamlessly connects to the aft, offering an open and inviting space for relaxation and entertainment. Exterior space on Gitana II is equally impressive, with the front deck boasting sunbathing areas. She is a high-performance yacht, equipped with twin Caterpillar engines that deliver a remarkable top speed of 32 knots. Overall, GITANA II offers a perfect blend of comfort, elegance, and performance for an unforgettable yachting experience.

Generators: Cummins Onan Generator 22.5 kw

Cruising Speed: 22 knots

Fuel Consumption: 370 l/h

Number of Guests: 8

Number of Cabins: 4

Cabin Configuration: 2 Double cabins, 2 Twin cabins

**Bed Configuration:** 2 Queen beds, 4 Single beds