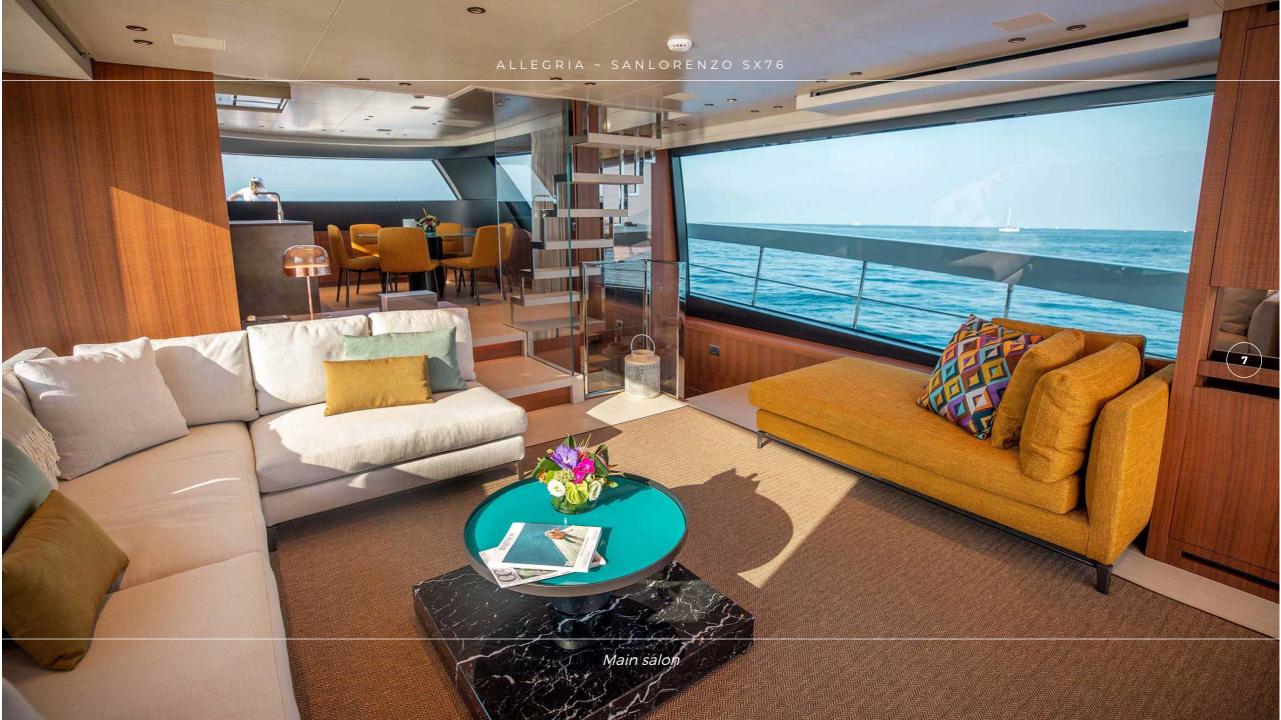

## **OVERVIEW**

With her versatile layout, ALLEGRIA features 4 luxurious staterooms, comfortably accommodating up to 8 guests. This SX76 Sanlorenzo seamlessly blends the traditional motor yacht with a flybridge and the growing trend of explorer-style vessels. She embraces the hallmark design elements of the SX line, reflecting the same elegance and cutting-edge innovation found in the larger SX88 model. Renowned for her intelligent and practical design, ALLEGRIA offers unrivaled functionality without compromising on aesthetics. Sanlorenzo's signature style shines through in her clean lines, balanced proportions, and timeless elegance, delivering an unparalleled yachting experience. The crew of 2 will ensure a relaxed and enjoyable charter experience with all of the guests' needs catered for while on board.