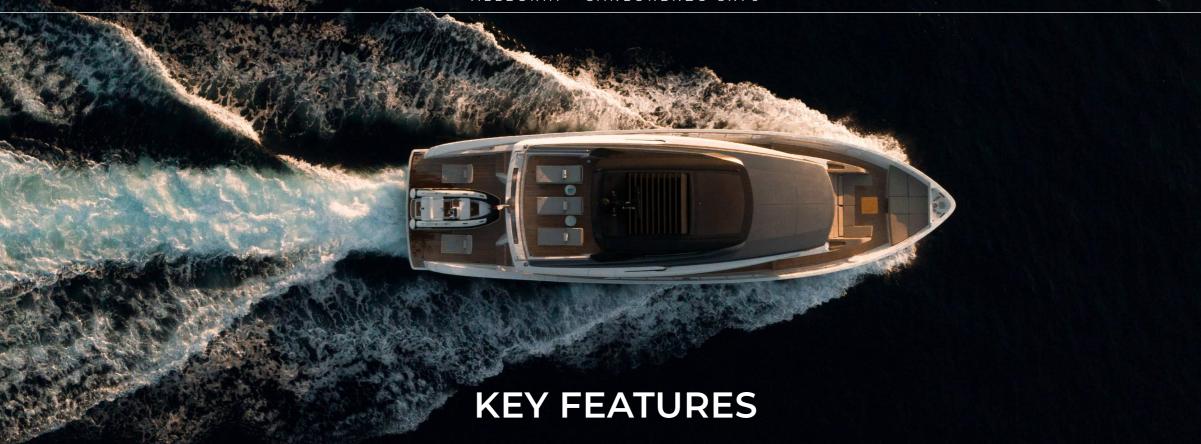

## **OVERVIEW**

With her versatile layout, ALLEGRIA features 4 luxurious staterooms, comfortably accommodating up to 8 guests. This SX76 Sanlorenzo seamlessly blends the traditional motor yacht with a flybridge and the growing trend of explorer-style vessels. She embraces the hallmark design elements of the SX line, reflecting the same elegance and cutting-edge innovation found in the larger SX88 model. Renowned for her intelligent and practical design, ALLEGRIA offers unrivaled functionality without compromising on aesthetics. Sanlorenzo's signature style shines through in her clean lines, balanced proportions, and timeless elegance, delivering an unparalleled yachting experience. The crew of 2 will ensure a relaxed and enjoyable charter experience with all of the guests' needs catered for while on board.