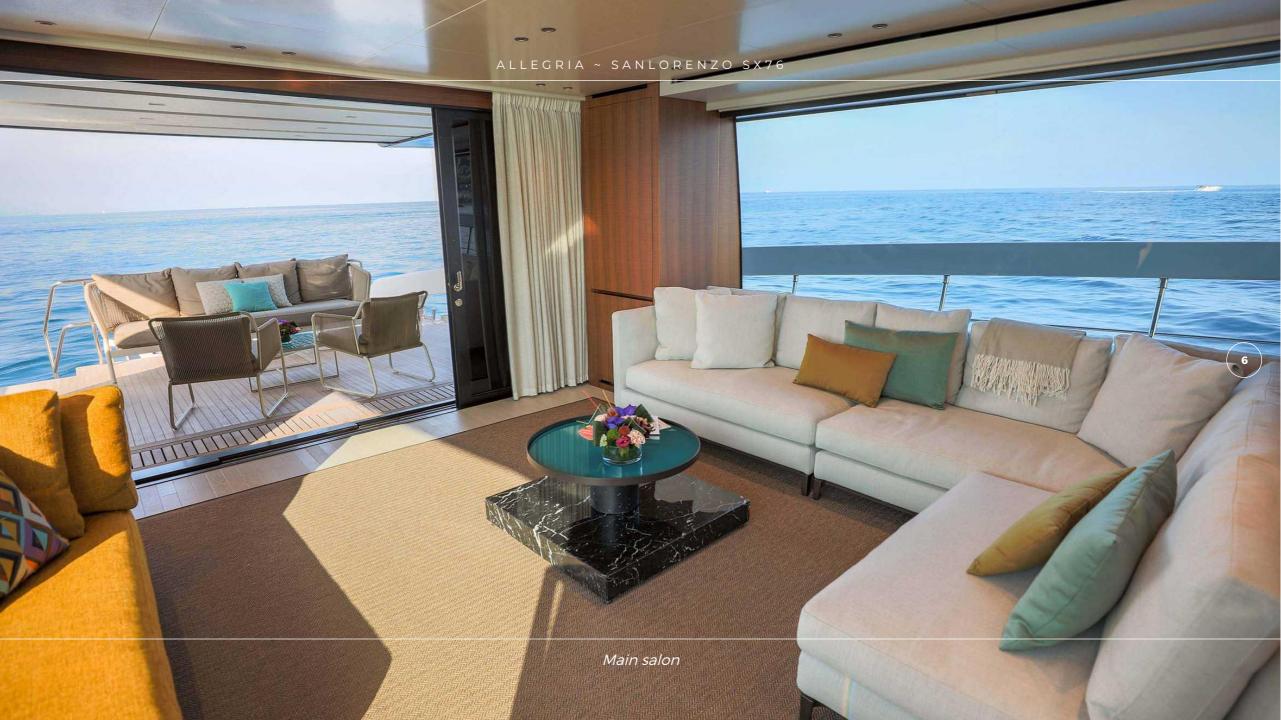

## **OVERVIEW**

With her versatile layout, ALLEGRIA features 4 luxurious staterooms, comfortably accommodating up to 8 guests. This SX76 Sanlorenzo seamlessly blends the traditional motor yacht with a flybridge and the growing trend of explorer-style vessels. She embraces the hallmark design elements of the SX line, reflecting the same elegance and cutting-edge innovation found in the larger SX88 model. Renowned for her intelligent and practical design, ALLEGRIA offers unrivaled functionality without compromising on aesthetics. Sanlorenzo's signature style shines through in her clean lines, balanced proportions, and timeless elegance, delivering an unparalleled yachting experience. The crew of 2 will ensure a relaxed and enjoyable charter experience with all of the guests' needs catered for while on board.