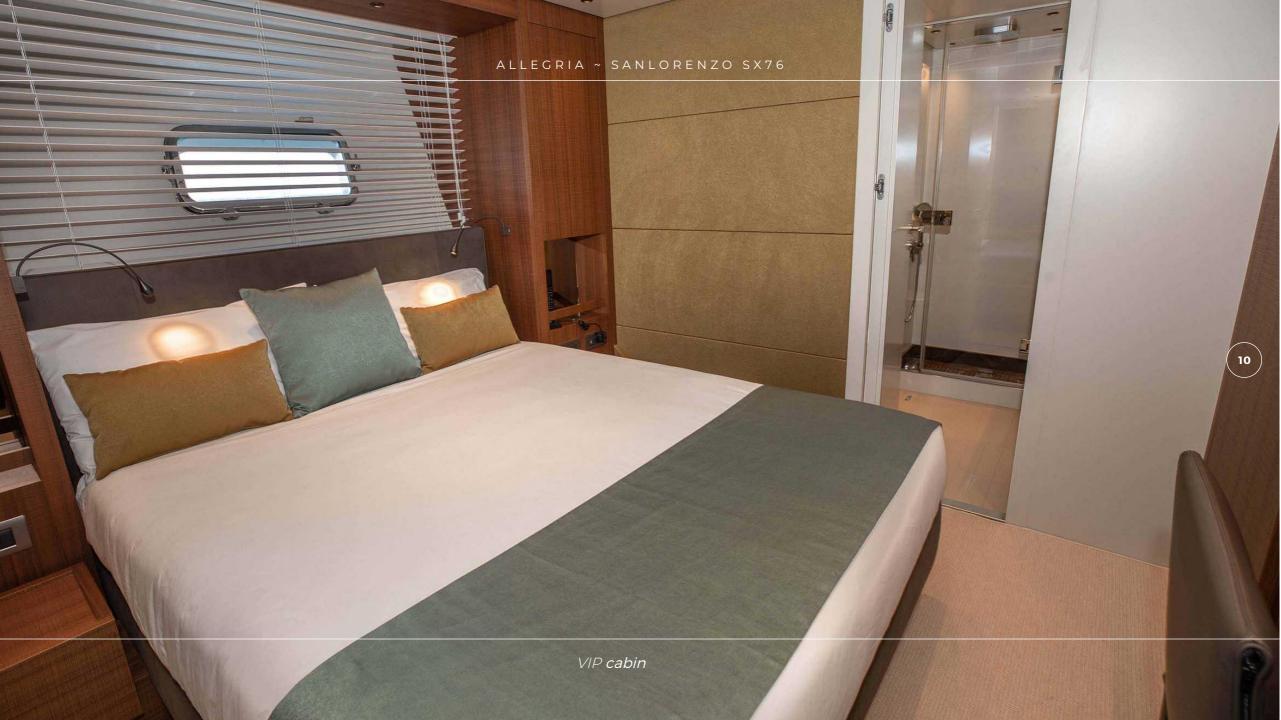

## **OVERVIEW**

With her versatile layout, ALLEGRIA features 4 luxurious staterooms, comfortably accommodating up to 8 guests. This SX76 Sanlorenzo seamlessly blends the traditional motor yacht with a flybridge and the growing trend of explorer-style vessels. She embraces the hallmark design elements of the SX line, reflecting the same elegance and cutting-edge innovation found in the larger SX88 model. Renowned for her intelligent and practical design, ALLEGRIA offers unrivaled functionality without compromising on aesthetics. Sanlorenzo's signature style shines through in her clean lines, balanced proportions, and timeless elegance, delivering an unparalleled yachting experience. The crew of 2 will ensure a relaxed and enjoyable charter experience with all of the guests' needs catered for while on board.

**Generators** 2 x 28 kW

**Cruising Speed 10 knots** 

Maximum Speed 18 knots

**Number of Guests** 8

Number of Cabins 4

Cabin Configuration 2 Double, 2 Twin

**Bed Configuration** 1 King, 1 Queen, 1 Double, 2 single