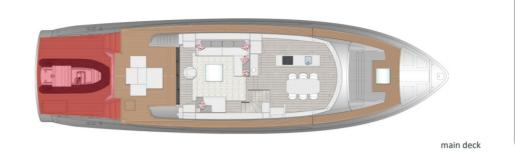

## **OVERVIEW**

With her versatile layout, ALLEGRIA features 4 luxurious staterooms, comfortably accommodating up to 8 guests. This SX76 Sanlorenzo seamlessly blends the traditional motor yacht with a flybridge and the growing trend of explorer-style vessels. She embraces the hallmark design elements of the SX line, reflecting the same elegance and cutting-edge innovation found in the larger SX88 model. Renowned for her intelligent and practical design, ALLEGRIA offers unrivaled functionality without compromising on aesthetics. Sanlorenzo's signature style shines through in her clean lines, balanced proportions, and timeless elegance, delivering an unparalleled yachting experience. The crew of 2 will ensure a relaxed and enjoyable charter experience with all of the guests' needs catered for while on board.

**Generators** 2 x 28 kW

**Cruising Speed 10 knots** 

Maximum Speed 18 knots

**Number of Guests** 8

Number of Cabins 4

Cabin Configuration 2 Double, 2 Twin

**Bed Configuration** 1 King, 1 Queen, 1 Double, 2 single