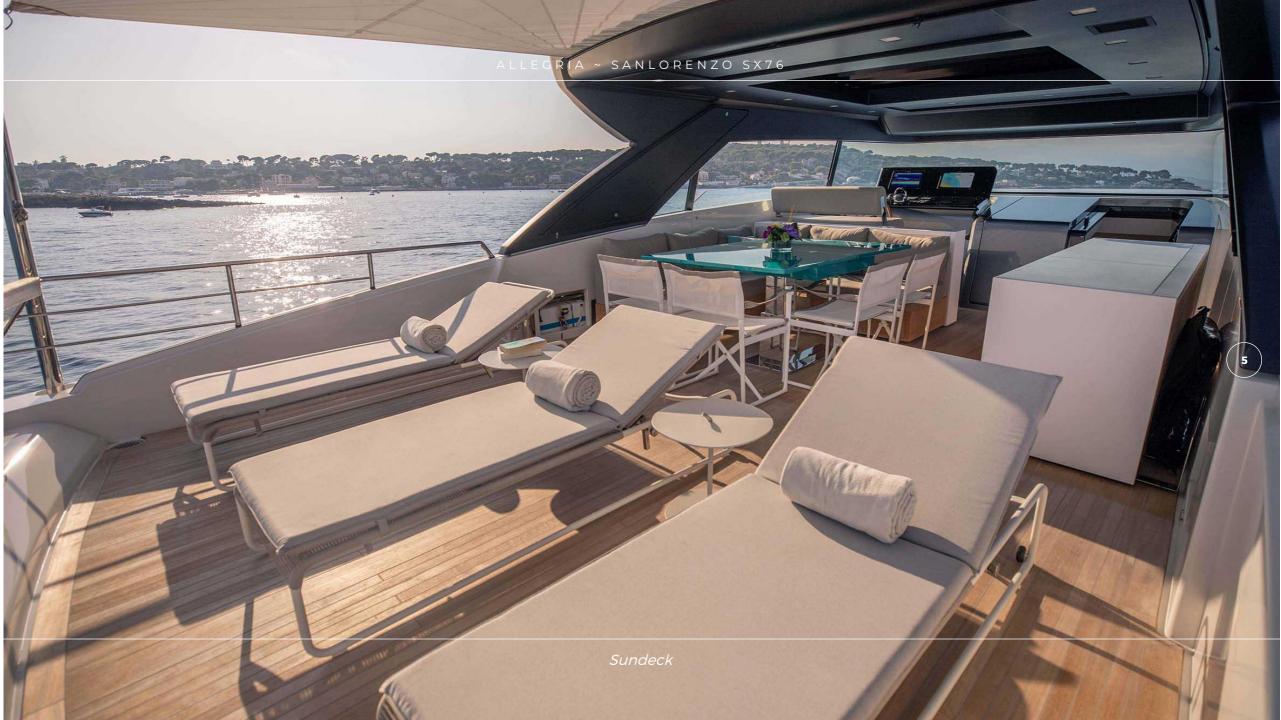

## **OVERVIEW**

With her versatile layout, ALLEGRIA features 4 luxurious staterooms, comfortably accommodating up to 8 guests. This SX76 Sanlorenzo seamlessly blends the traditional motor yacht with a flybridge and the growing trend of explorer-style vessels. She embraces the hallmark design elements of the SX line, reflecting the same elegance and cutting-edge innovation found in the larger SX88 model. Renowned for her intelligent and practical design, ALLEGRIA offers unrivaled functionality without compromising on aesthetics. Sanlorenzo's signature style shines through in her clean lines, balanced proportions, and timeless elegance, delivering an unparalleled yachting experience. The crew of 2 will ensure a relaxed and enjoyable charter experience with all of the guests' needs catered for while on board.