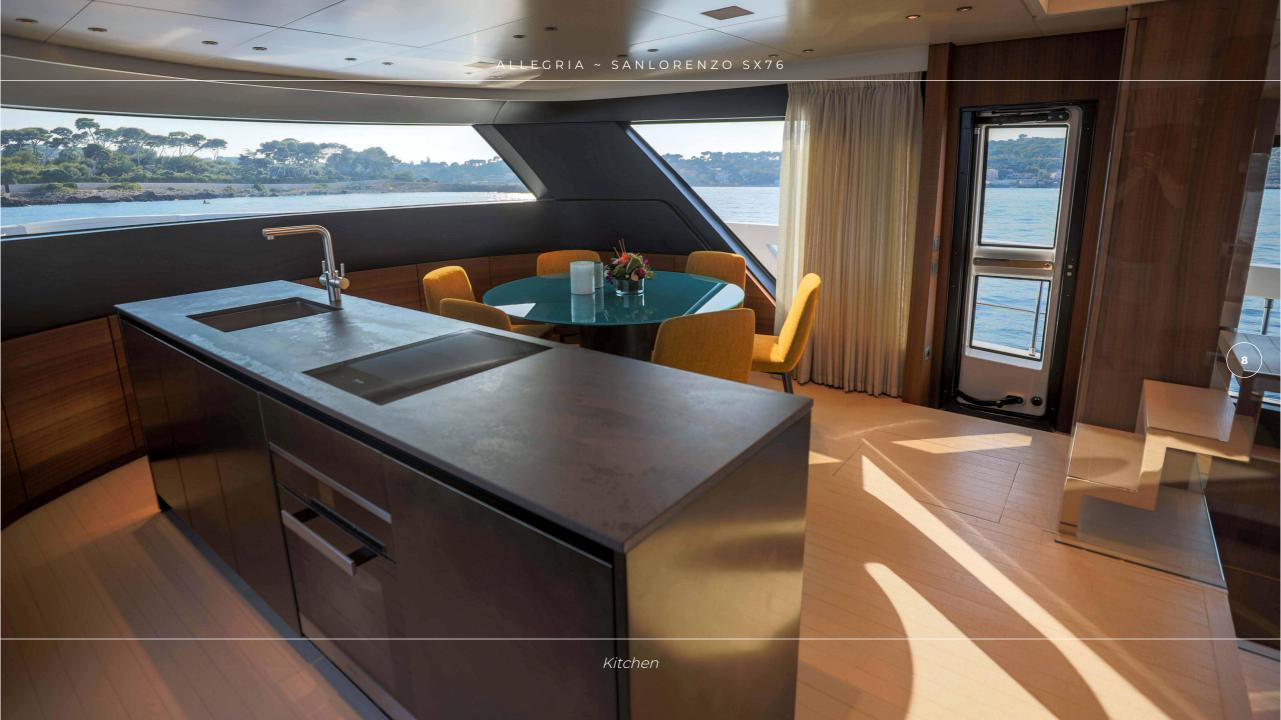

## **OVERVIEW**

With her versatile layout, ALLEGRIA features 4 luxurious staterooms, comfortably accommodating up to 8 guests. This SX76 Sanlorenzo seamlessly blends the traditional motor yacht with a flybridge and the growing trend of explorer-style vessels. She embraces the hallmark design elements of the SX line, reflecting the same elegance and cutting-edge innovation found in the larger SX88 model. Renowned for her intelligent and practical design, ALLEGRIA offers unrivaled functionality without compromising on aesthetics. Sanlorenzo's signature style shines through in her clean lines, balanced proportions, and timeless elegance, delivering an unparalleled yachting experience. The crew of 2 will ensure a relaxed and enjoyable charter experience with all of the guests' needs catered for while on board.