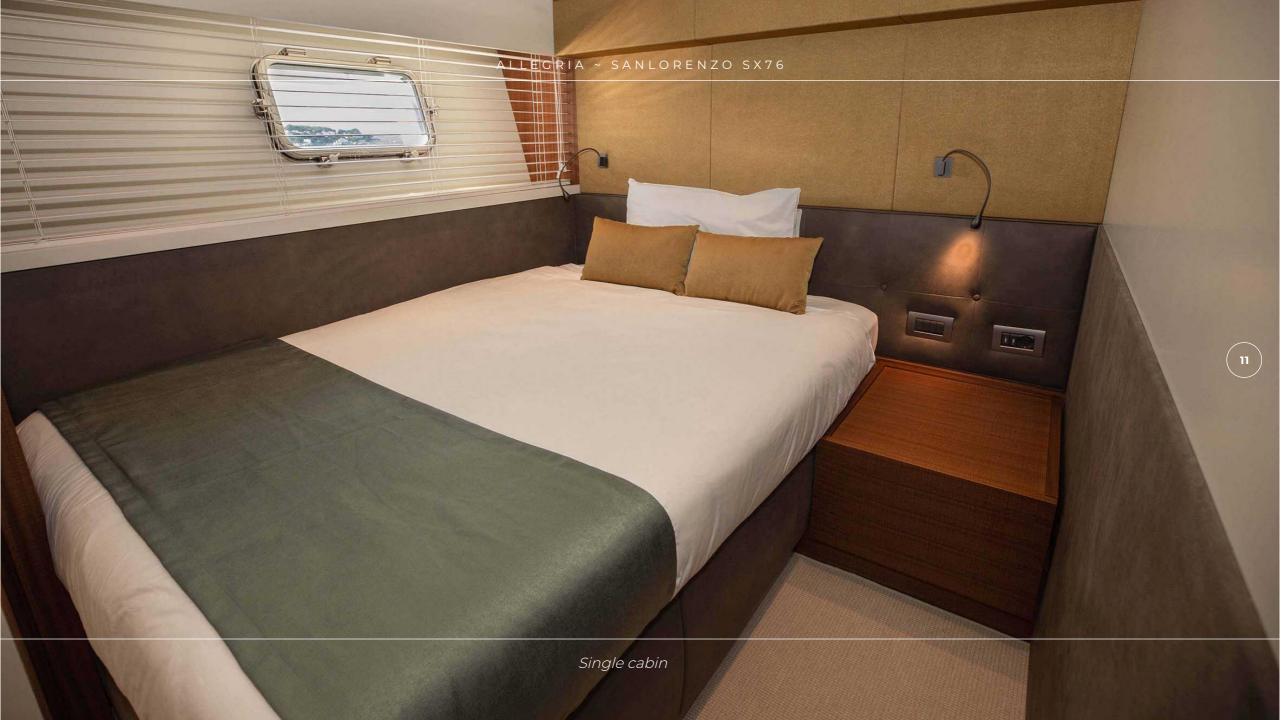

## **OVERVIEW**

With her versatile layout, ALLEGRIA features 4 luxurious staterooms, comfortably accommodating up to 8 guests. This SX76 Sanlorenzo seamlessly blends the traditional motor yacht with a flybridge and the growing trend of explorer-style vessels. She embraces the hallmark design elements of the SX line, reflecting the same elegance and cutting-edge innovation found in the larger SX88 model. Renowned for her intelligent and practical design, ALLEGRIA offers unrivaled functionality without compromising on aesthetics. Sanlorenzo's signature style shines through in her clean lines, balanced proportions, and timeless elegance, delivering an unparalleled yachting experience. The crew of 2 will ensure a relaxed and enjoyable charter experience with all of the guests' needs catered for while on board.

**Generators** 2 x 28 kW

**Cruising Speed 10 knots** 

Maximum Speed 18 knots

**Number of Guests** 8

Number of Cabins 4

Cabin Configuration 2 Double, 2 Twin

**Bed Configuration** 1 King, 1 Queen, 1 Double, 2 single