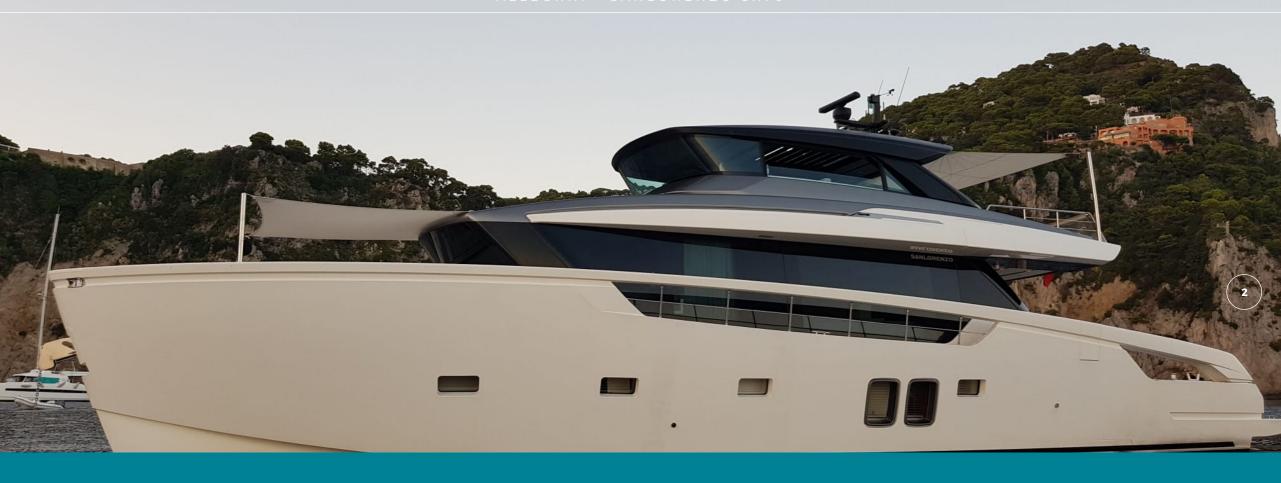

## **OVERVIEW**

With her versatile layout, ALLEGRIA features 4 luxurious staterooms, comfortably accommodating up to 8 guests. This SX76 Sanlorenzo seamlessly blends the traditional motor yacht with a flybridge and the growing trend of explorer-style vessels. She embraces the hallmark design elements of the SX line, reflecting the same elegance and cutting-edge innovation found in the larger SX88 model. Renowned for her intelligent and practical design, ALLEGRIA offers unrivaled functionality without compromising on aesthetics. Sanlorenzo's signature style shines through in her clean lines, balanced proportions, and timeless elegance, delivering an unparalleled yachting experience. The crew of 2 will ensure a relaxed and enjoyable charter experience with all of the guests' needs catered for while on board.