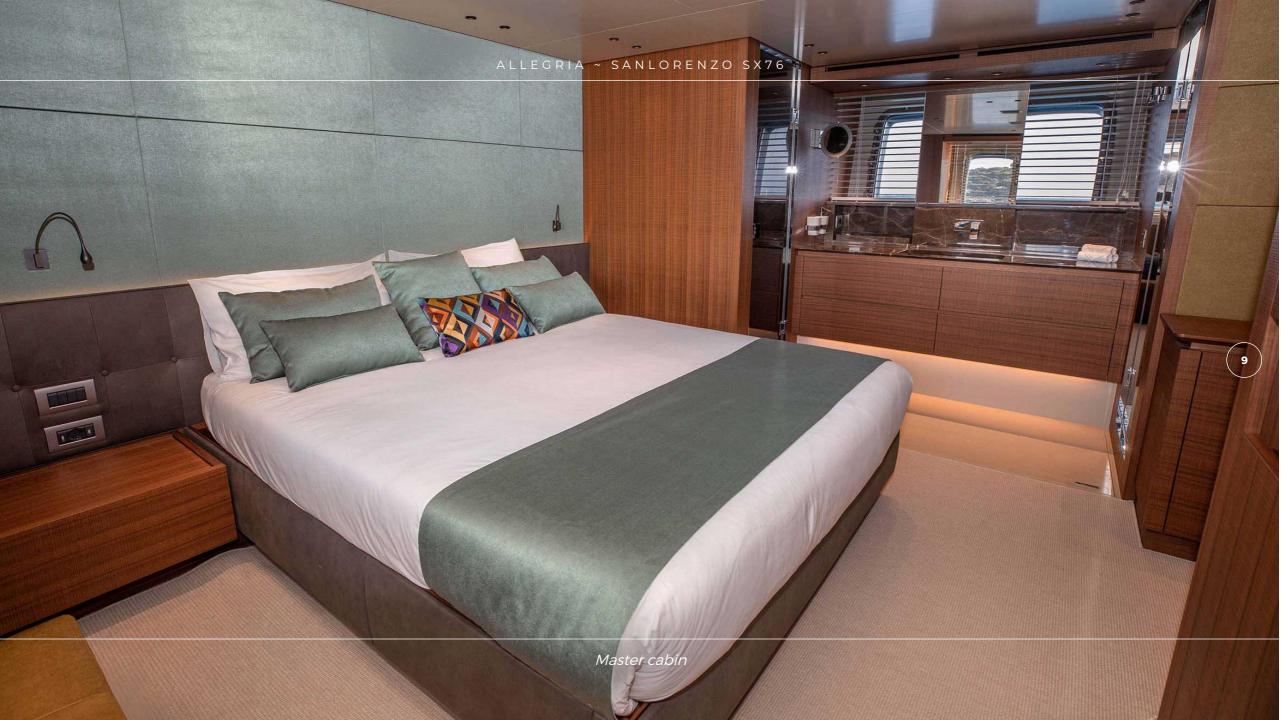

## **OVERVIEW**

With her versatile layout, ALLEGRIA features 4 luxurious staterooms, comfortably accommodating up to 8 guests. This SX76 Sanlorenzo seamlessly blends the traditional motor yacht with a flybridge and the growing trend of explorer-style vessels. She embraces the hallmark design elements of the SX line, reflecting the same elegance and cutting-edge innovation found in the larger SX88 model. Renowned for her intelligent and practical design, ALLEGRIA offers unrivaled functionality without compromising on aesthetics. Sanlorenzo's signature style shines through in her clean lines, balanced proportions, and timeless elegance, delivering an unparalleled yachting experience. The crew of 2 will ensure a relaxed and enjoyable charter experience with all of the guests' needs catered for while on board.

**Generators** 2 x 28 kW

**Cruising Speed 10 knots** 

Maximum Speed 18 knots

**Number of Guests** 8

Number of Cabins 4

Cabin Configuration 2 Double, 2 Twin

**Bed Configuration** 1 King, 1 Queen, 1 Double, 2 single