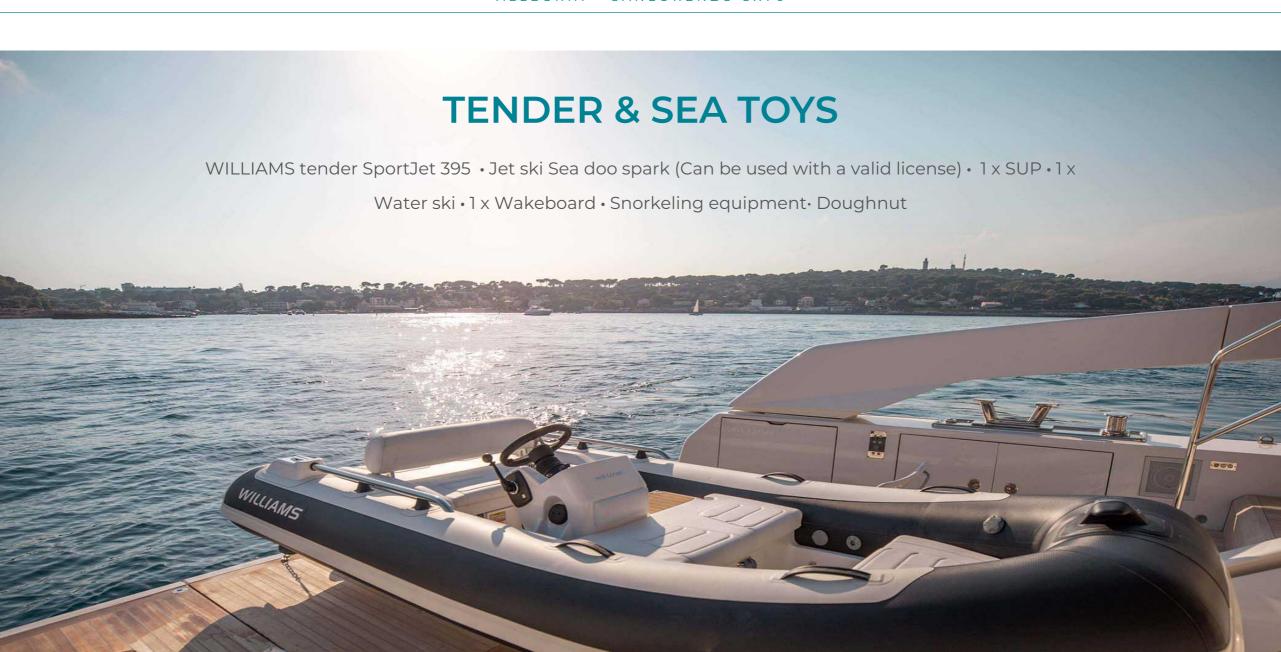

Loa 23.75 m (77'91") Beam 6.6 m (21'65") Draft 1.56 m (5' 1") Built 2019

Guests 8 Cabins 4 Crew 2 Cruising Speed 10 knots Maximum Speed 18 Knots Shipyard Sanlorenzo

1

ALLEGRIA features 4 luxurious staterooms, accommodating up to 8 guests