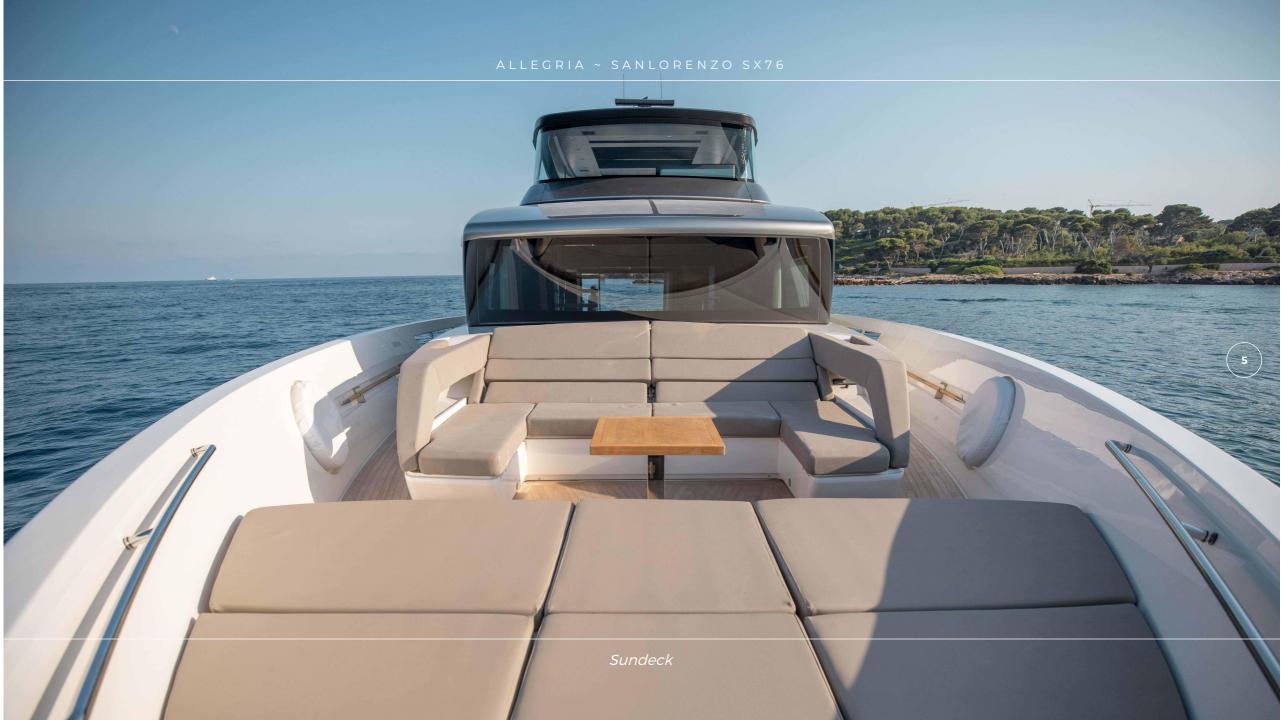

## **OVERVIEW**

With her versatile layout, ALLEGRIA features 4 luxurious staterooms, comfortably accommodating up to 8 guests. This SX76 Sanlorenzo seamlessly blends the traditional motor yacht with a flybridge and the growing trend of explorer-style vessels. She embraces the hallmark design elements of the SX line, reflecting the same elegance and cutting-edge innovation found in the larger SX88 model. Renowned for her intelligent and practical design, ALLEGRIA offers unrivaled functionality without compromising on aesthetics. Sanlorenzo's signature style shines through in her clean lines, balanced proportions, and timeless elegance, delivering an unparalleled yachting experience. The crew of 2 will ensure a relaxed and enjoyable charter experience with all of the guests' needs catered for while on board.