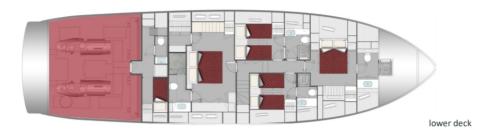

## **OVERVIEW**

With her versatile layout, ALLEGRIA features 4 luxurious staterooms, comfortably accommodating up to 8 guests. This SX76 Sanlorenzo seamlessly blends the traditional motor yacht with a flybridge and the growing trend of explorer-style vessels. She embraces the hallmark design elements of the SX line, reflecting the same elegance and cutting-edge innovation found in the larger SX88 model. Renowned for her intelligent and practical design, ALLEGRIA offers unrivaled functionality without compromising on aesthetics. Sanlorenzo's signature style shines through in her clean lines, balanced proportions, and timeless elegance, delivering an unparalleled yachting experience. The crew of 2 will ensure a relaxed and enjoyable charter experience with all of the guests' needs catered for while on board.

**Generators** 2 x 28 kW

**Cruising Speed 10 knots** 

Maximum Speed 18 knots

**Number of Guests** 8

Number of Cabins 4

Cabin Configuration 2 Double, 2 Twin

**Bed Configuration** 1 King, 1 Queen, 1 Double, 2 single