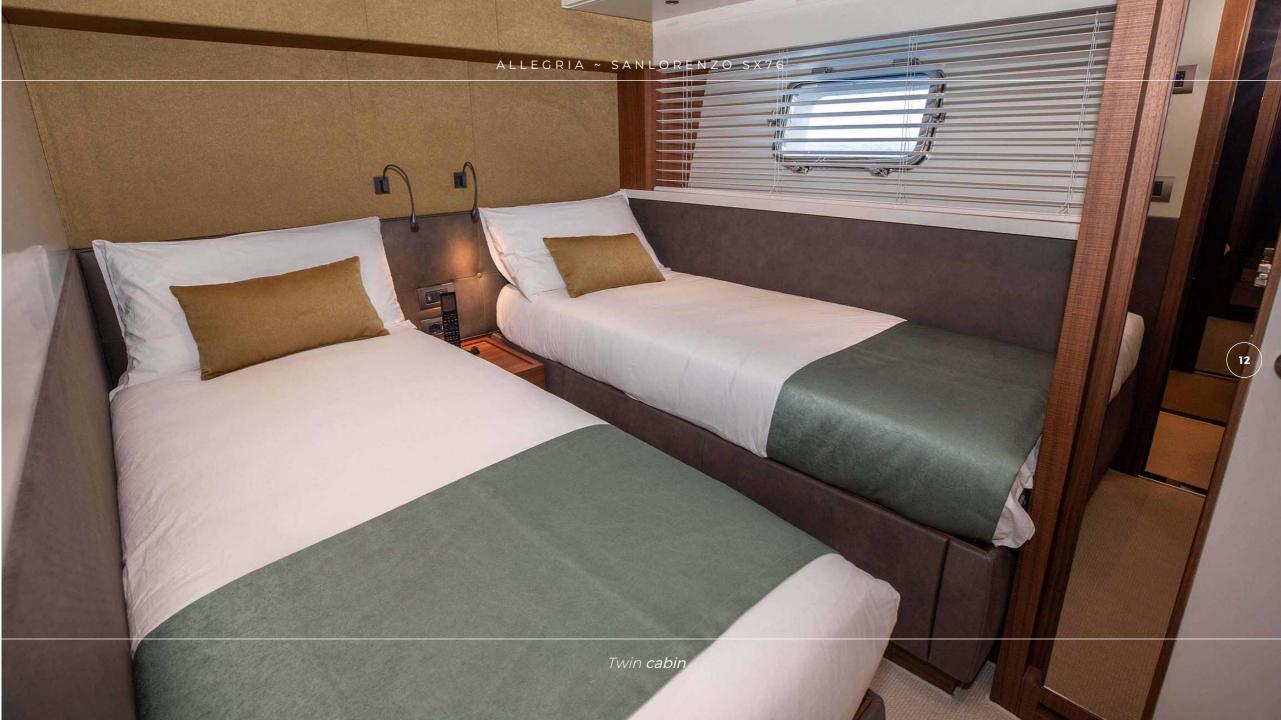

## **OVERVIEW**

With her versatile layout, ALLEGRIA features 4 luxurious staterooms, comfortably accommodating up to 8 guests. This SX76 Sanlorenzo seamlessly blends the traditional motor yacht with a flybridge and the growing trend of explorer-style vessels. She embraces the hallmark design elements of the SX line, reflecting the same elegance and cutting-edge innovation found in the larger SX88 model. Renowned for her intelligent and practical design, ALLEGRIA offers unrivaled functionality without compromising on aesthetics. Sanlorenzo's signature style shines through in her clean lines, balanced proportions, and timeless elegance, delivering an unparalleled yachting experience. The crew of 2 will ensure a relaxed and enjoyable charter experience with all of the guests' needs catered for while on board.

**Generators** 2 x 28 kW

**Cruising Speed 10 knots** 

Maximum Speed 18 knots

**Number of Guests** 8

Number of Cabins 4

Cabin Configuration 2 Double, 2 Twin

**Bed Configuration** 1 King, 1 Queen, 1 Double, 2 single