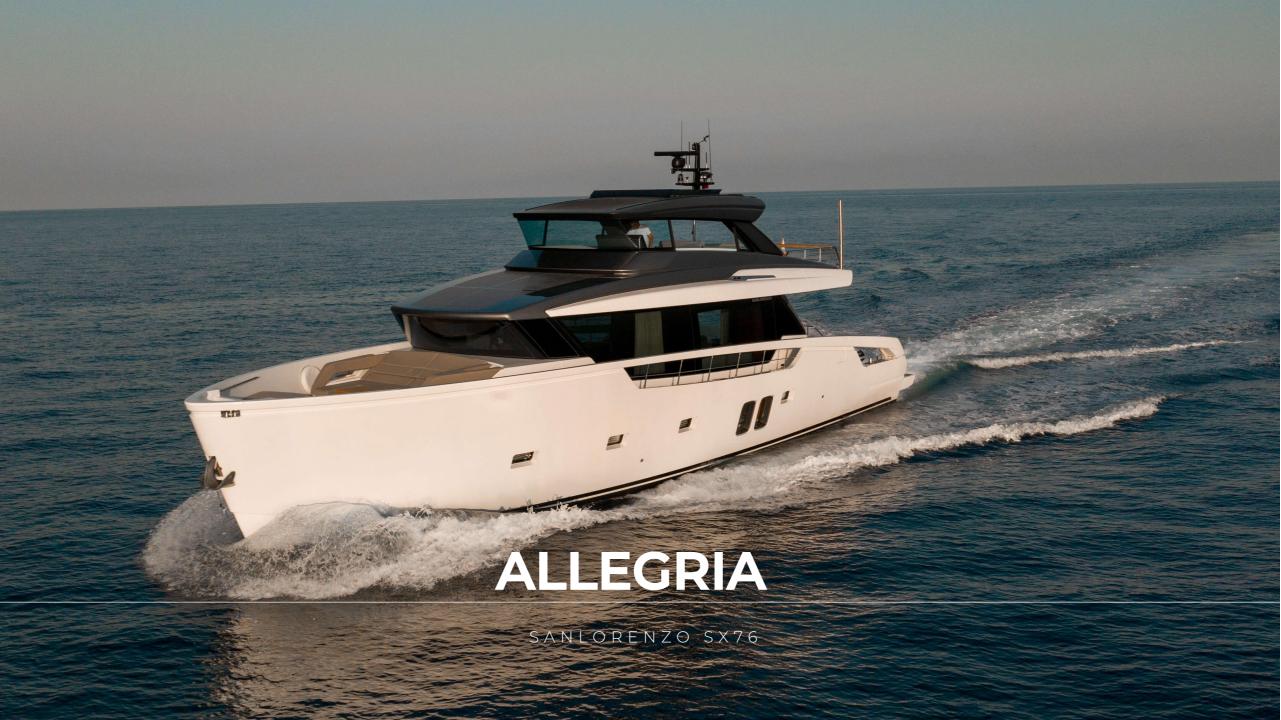

Loa 23.75 m (77'91") Beam 6.6 m (21'65") Draft 1.56 m (5' 1") Built 2019

Guests 8 Cabins 4 Crew 2 Cruising Speed 10 knots Maximum Speed 18 Knots Shipyard Sanlorenzo

1

ALLEGRIA features 4 luxurious staterooms, accommodating up to 8 guests

## **OVERVIEW**

With her versatile layout, ALLEGRIA features 4 luxurious staterooms, comfortably accommodating up to 8 guests. This SX76 Sanlorenzo seamlessly blends the traditional motor yacht with a flybridge and the growing trend of explorer-style vessels. She embraces the hallmark design elements of the SX line, reflecting the same elegance and cutting-edge innovation found in the larger SX88 model. Renowned for her intelligent and practical design, ALLEGRIA offers unrivaled functionality without compromising on aesthetics. Sanlorenzo's signature style shines through in her clean lines, balanced proportions, and timeless elegance, delivering an unparalleled yachting experience. The crew of 2 will ensure a relaxed and enjoyable charter experience with all of the guests' needs catered for while on board.