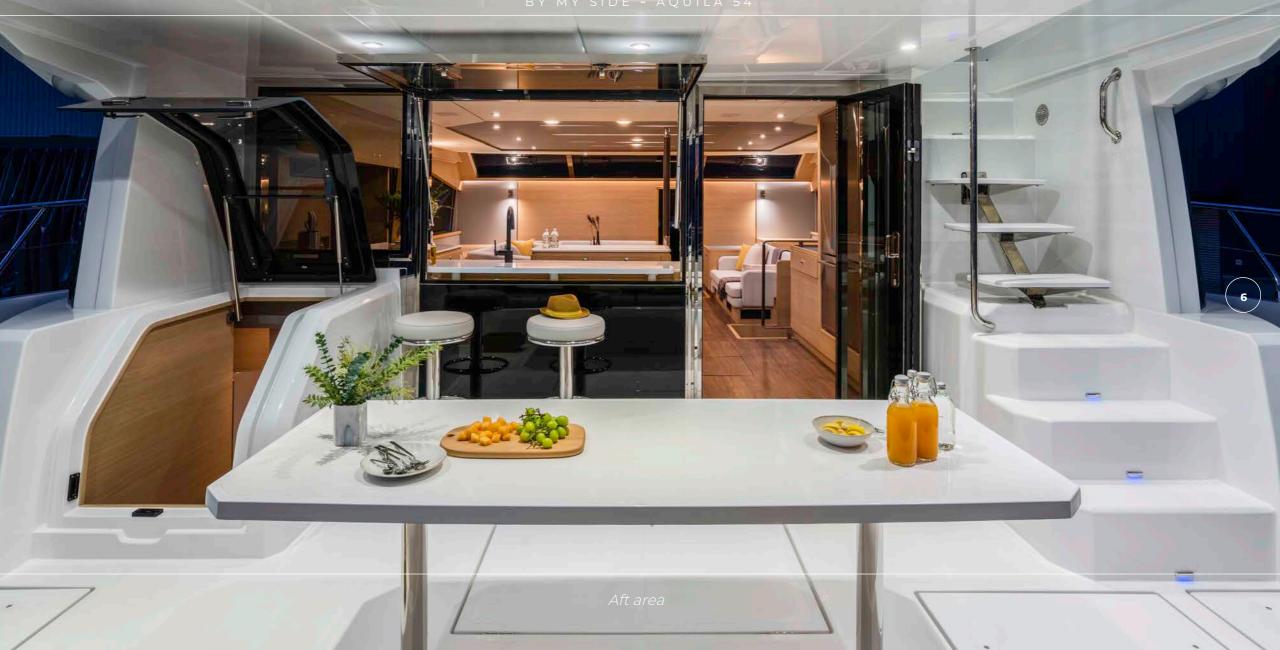

-

63

5

W I WINT IN

Cantilland and

Aft dining table with open bar area

-

T