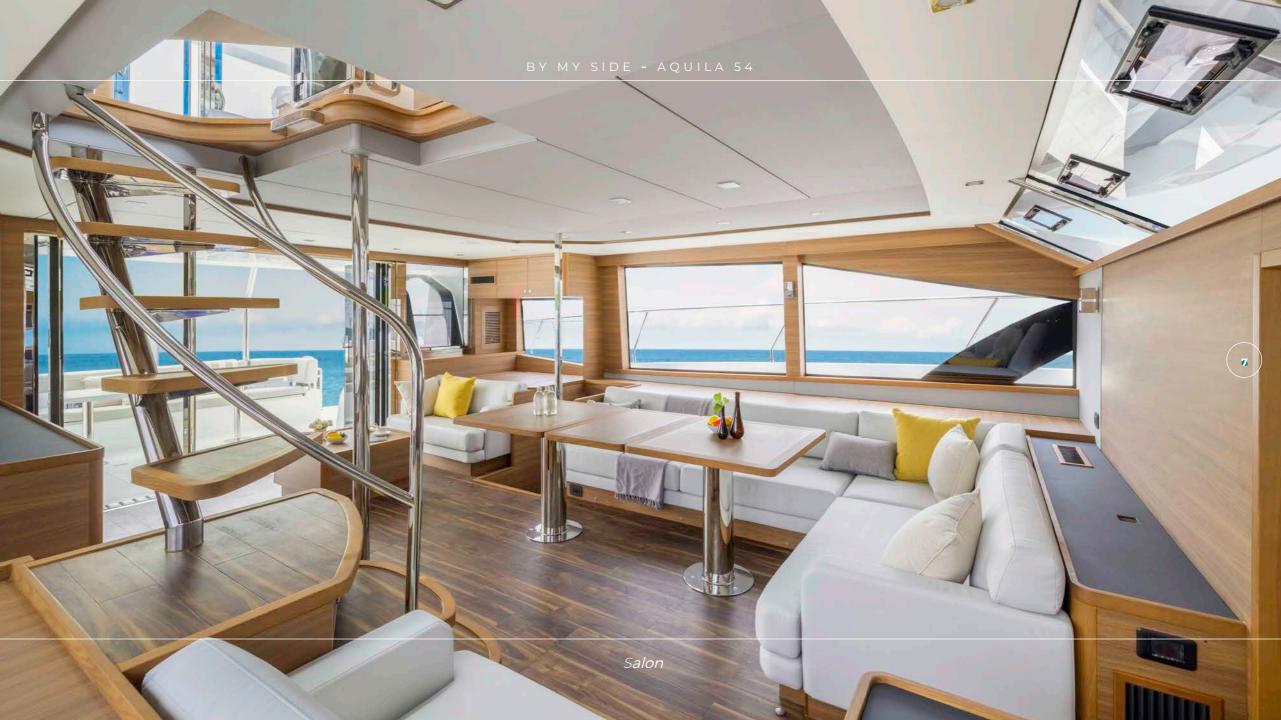

## **OVERVIEW**

The Aquila 54, named "By My Side," is a beautifully designed power catamaran that seamlessly blends comfort with performance. Designed for those who appreciate both relaxation and adventure, this vessel features a sleek aesthetic and spacious accommodations that enhance the overall cruising experience. The interior of "By My Side" is elegantly decorated, providing vast living areas that promote relaxation. This 2024 model can comfortably host up to eight guests, featuring one Master cabin and three double cabins, each equipped with en-suite bathrooms. Smart arrangement ensures privacy and convenience for all guests on board. The catamaran not only prioritizes aesthetic appeal but also emphasizes efficiency and luxury in its build. A standout feature of the catamaran is the expansive open bar area, seamlessly connecting the aft cockpit to the salon and galley. This design creates a spacious environment that is ideal for socializing and entertaining guests. The flybridge serves as a dedicated space for relaxation, offering stunning views of the surrounding seascape. Every area of the vessel is utilized effectively, creating a spacious layout that enhances the onboard experience. "By My Side" it an excellent choice for those looking to enjoy a charter holiday in picturesque locations such as the Adriatic Sea.