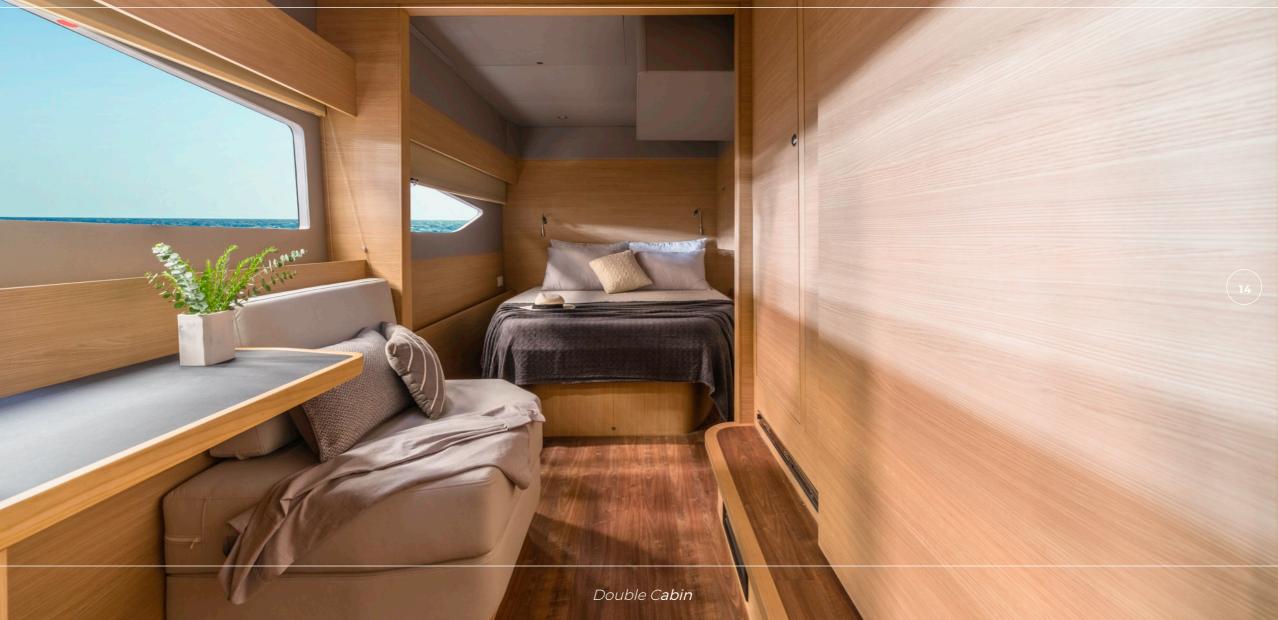

## **OVERVIEW**

The Aquila 54, named "By My Side," is a beautifully designed power catamaran that seamlessly blends comfort with performance. Designed for those who appreciate both relaxation and adventure, this vessel features a sleek aesthetic and spacious accommodations that enhance the overall cruising experience. The interior of "By My Side" is elegantly decorated, providing vast living areas that promote relaxation. This 2024 model can comfortably host up to eight guests, featuring one Master cabin and three double cabins, each equipped with en-suite bathrooms. Smart arrangement ensures privacy and convenience for all guests on board. The catamaran not only prioritizes aesthetic appeal but also emphasizes efficiency and luxury in its build. A standout feature of the catamaran is the expansive open bar area, seamlessly connecting the aft cockpit to the salon and galley. This design creates a spacious environment that is ideal for socializing and entertaining guests. The flybridge serves as a dedicated space for relaxation, offering stunning views of the surrounding seascape. Every area of the vessel is utilized effectively, creating a spacious layout that enhances the onboard experience. "By My Side" it an excellent choice for those looking to enjoy a charter holiday in picturesque locations such as the Adriatic Sea.