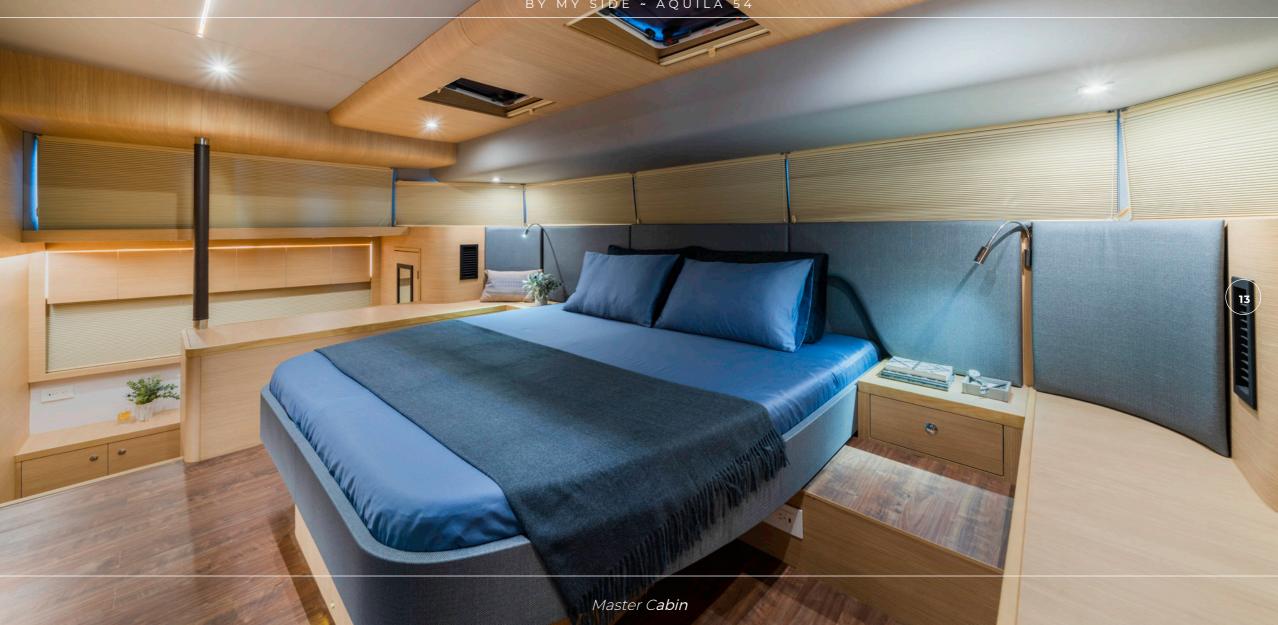

## **OVERVIEW**

The Aquila 54, named "By My Side," is a beautifully designed power catamaran that seamlessly blends comfort with performance. Designed for those who appreciate both relaxation and adventure, this vessel features a sleek aesthetic and spacious accommodations that enhance the overall cruising experience. The interior of "By My Side" is elegantly decorated, providing vast living areas that promote relaxation. This 2024 model can comfortably host up to eight guests, featuring one Master cabin and three double cabins, each equipped with en-suite bathrooms. Smart arrangement ensures privacy and convenience for all guests on board. The catamaran not only prioritizes aesthetic appeal but also emphasizes efficiency and luxury in its build. A standout feature of the catamaran is the expansive open bar area, seamlessly connecting the aft cockpit to the salon and galley. This design creates a spacious environment that is ideal for socializing and entertaining guests. The flybridge serves as a dedicated space for relaxation, offering stunning views of the surrounding seascape. Every area of the vessel is utilized effectively, creating a spacious layout that enhances the onboard experience. "By My Side" it an excellent choice for those looking to enjoy a charter holiday in picturesque locations such as the Adriatic Sea.