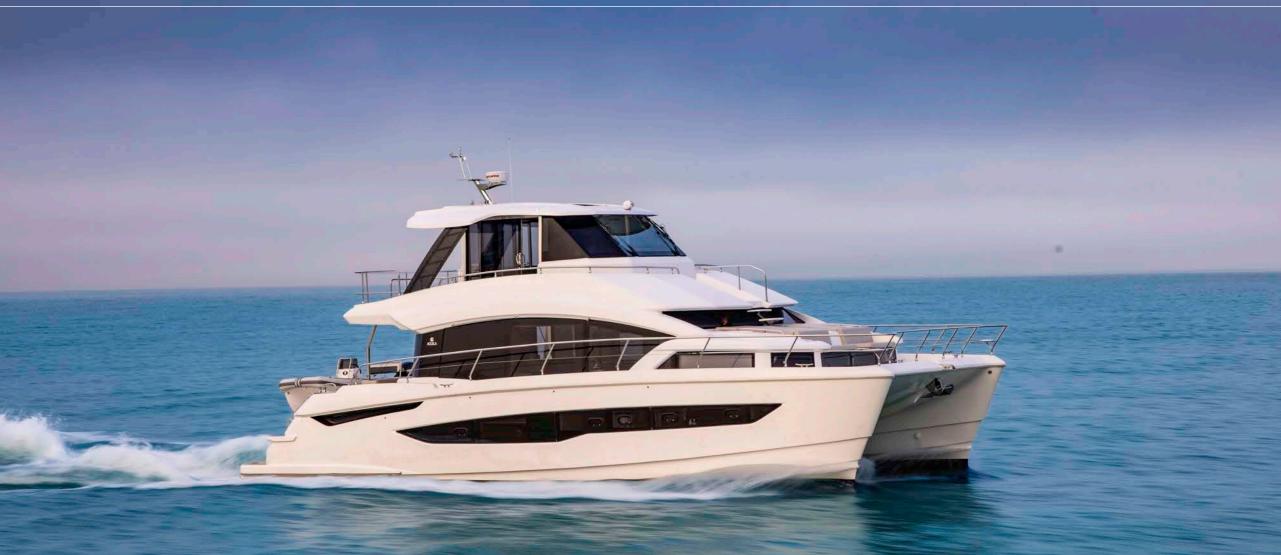

## **OVERVIEW**

The Aquila 54, named "By My Side," is a beautifully designed power catamaran that seamlessly blends comfort with performance. Designed for those who appreciate both relaxation and adventure, this vessel features a sleek aesthetic and spacious accommodations that enhance the overall cruising experience. The interior of "By My Side" is elegantly decorated, providing vast living areas that promote relaxation. This 2024 model can comfortably host up to eight guests, featuring one Master cabin and three double cabins, each equipped with en-suite bathrooms. Smart arrangement ensures privacy and convenience for all guests on board. The catamaran not only prioritizes aesthetic appeal but also emphasizes efficiency and luxury in its build. A standout feature of the catamaran is the expansive open bar area, seamlessly connecting the aft cockpit to the salon and galley. This design creates a spacious environment that is ideal for socializing and entertaining guests. The flybridge serves as a dedicated space for relaxation, offering stunning views of the surrounding seascape. Every area of the vessel is utilized effectively, creating a spacious layout that enhances the onboard experience. "By My Side" it an excellent choice for those looking to enjoy a charter holiday in picturesque locations such as the Adriatic Sea.