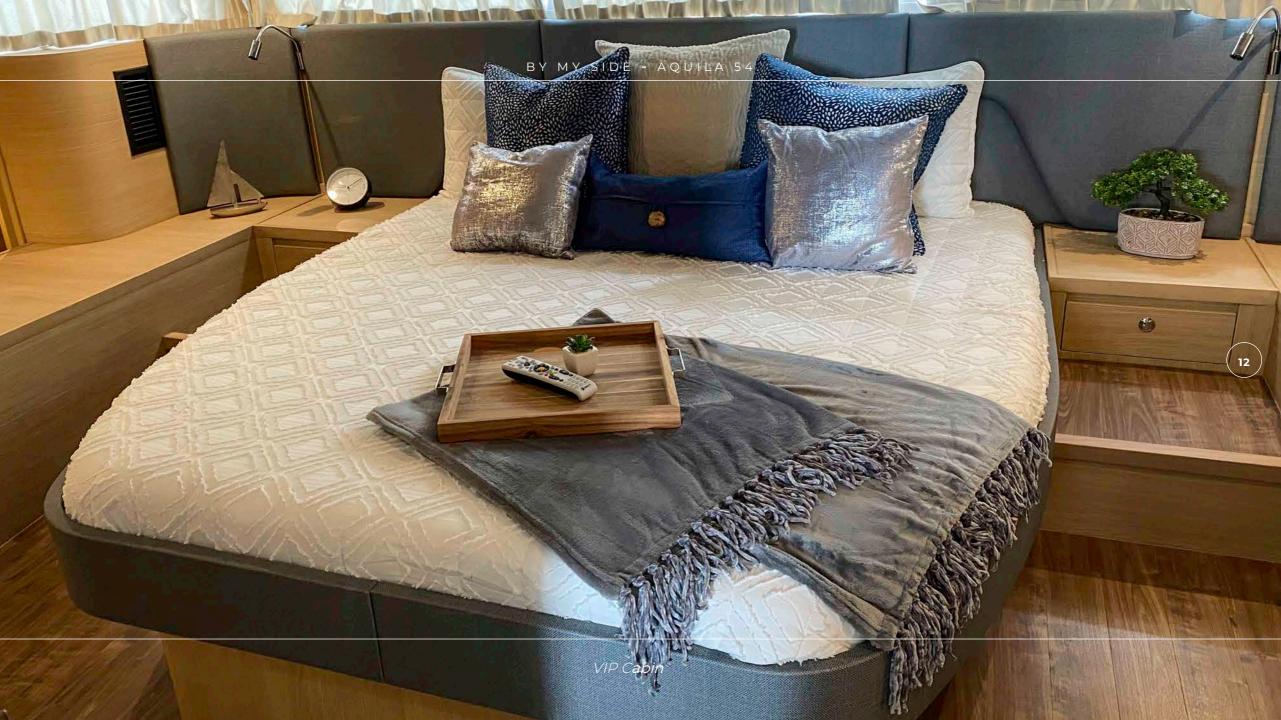

## **OVERVIEW**

The Aquila 54, named "By My Side," is a beautifully designed power catamaran that seamlessly blends comfort with performance. Designed for those who appreciate both relaxation and adventure, this vessel features a sleek aesthetic and spacious accommodations that enhance the overall cruising experience. The interior of "By My Side" is elegantly decorated, providing vast living areas that promote relaxation. This 2024 model can comfortably host up to eight guests, featuring one Master cabin and three double cabins, each equipped with en-suite bathrooms. Smart arrangement ensures privacy and convenience for all guests on board. The catamaran not only prioritizes aesthetic appeal but also emphasizes efficiency and luxury in its build. A standout feature of the catamaran is the expansive open bar area, seamlessly connecting the aft cockpit to the salon and galley. This design creates a spacious environment that is ideal for socializing and entertaining guests. The flybridge serves as a dedicated space for relaxation, offering stunning views of the surrounding seascape. Every area of the vessel is utilized effectively, creating a spacious layout that enhances the onboard experience. "By My Side" it an excellent choice for those looking to enjoy a charter holiday in picturesque locations such as the Adriatic Sea.