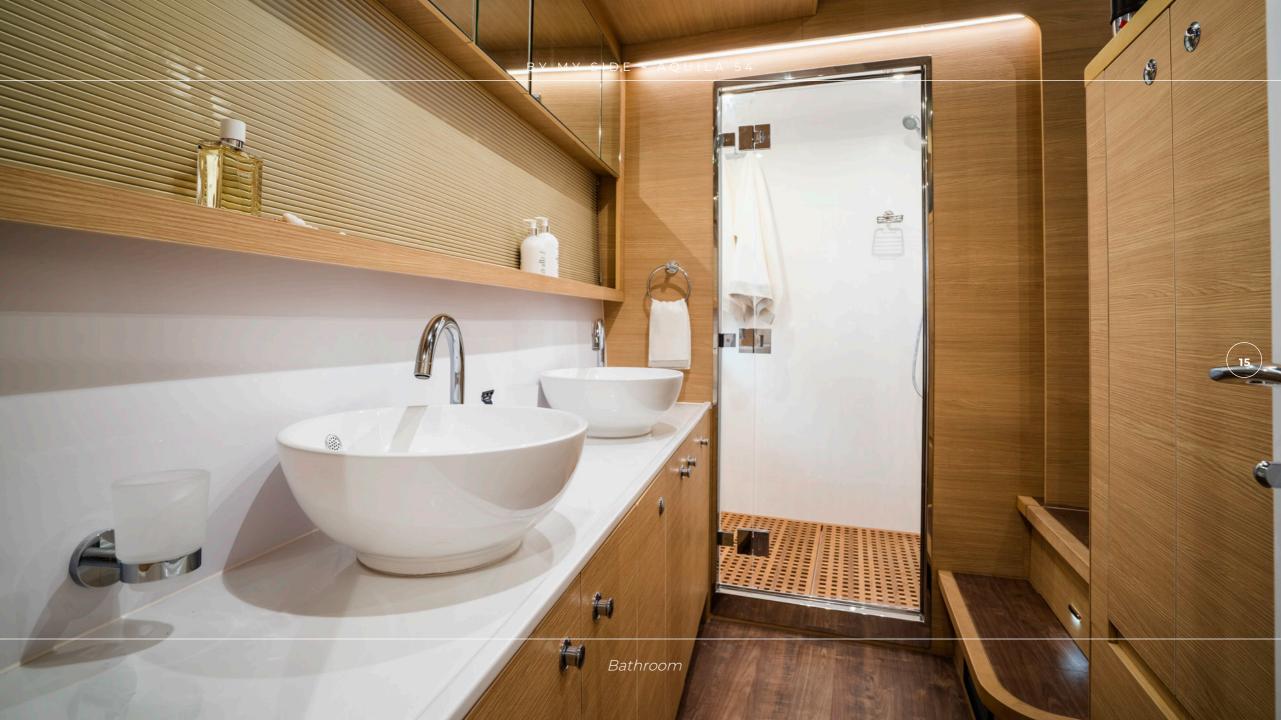

## **OVERVIEW**

The Aquila 54, named "By My Side," is a beautifully designed power catamaran that seamlessly blends comfort with performance. Designed for those who appreciate both relaxation and adventure, this vessel features a sleek aesthetic and spacious accommodations that enhance the overall cruising experience. The interior of "By My Side" is elegantly decorated, providing vast living areas that promote relaxation. This 2024 model can comfortably host up to eight guests, featuring one Master cabin and three double cabins, each equipped with en-suite bathrooms. Smart arrangement ensures privacy and convenience for all guests on board. The catamaran not only prioritizes aesthetic appeal but also emphasizes efficiency and luxury in its build. A standout feature of the catamaran is the expansive open bar area, seamlessly connecting the aft cockpit to the salon and galley. This design creates a spacious environment that is ideal for socializing and entertaining guests. The flybridge serves as a dedicated space for relaxation, offering stunning views of the surrounding seascape. Every area of the vessel is utilized effectively, creating a spacious layout that enhances the onboard experience. "By My Side" it an excellent choice for those looking to enjoy a charter holiday in picturesque locations such as the Adriatic Sea.