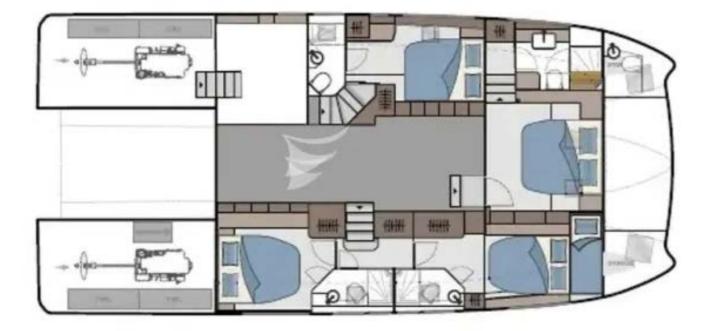

## **OVERVIEW**

The Aquila 54, named "By My Side," is a beautifully designed power catamaran that seamlessly blends comfort with performance. Designed for those who appreciate both relaxation and adventure, this vessel features a sleek aesthetic and spacious accommodations that enhance the overall cruising experience. The interior of "By My Side" is elegantly decorated, providing vast living areas that promote relaxation. This 2024 model can comfortably host up to eight guests, featuring one Master cabin and three double cabins, each equipped with en-suite bathrooms. Smart arrangement ensures privacy and convenience for all guests on board. The catamaran not only prioritizes aesthetic appeal but also emphasizes efficiency and luxury in its build. A standout feature of the catamaran is the expansive open bar area, seamlessly connecting the aft cockpit to the salon and galley. This design creates a spacious environment that is ideal for socializing and entertaining guests. The flybridge serves as a dedicated space for relaxation, offering stunning views of the surrounding seascape. Every area of the vessel is utilized effectively, creating a spacious layout that enhances the onboard experience. "By My Side" it an excellent choice for those looking to enjoy a charter holiday in picturesque locations such as the Adriatic Sea.

## **TECHNICAL SPECIFICATIONS**

Length overall (LOA) 16.50 m (54' 2")

**Beam** 7.68 m (25' 2")

17

**Draft** 1.4 m (4' 6")

**Built** 2024

Number of guests 8

Number of cabins 4

Cabin configuration 4 Double Cabins

Bed configuration 1 King Beds, 3 Queen Beds

**Engines** 2x D6 380 HP VOLVO PENTA

Cruising Speed 15 knots