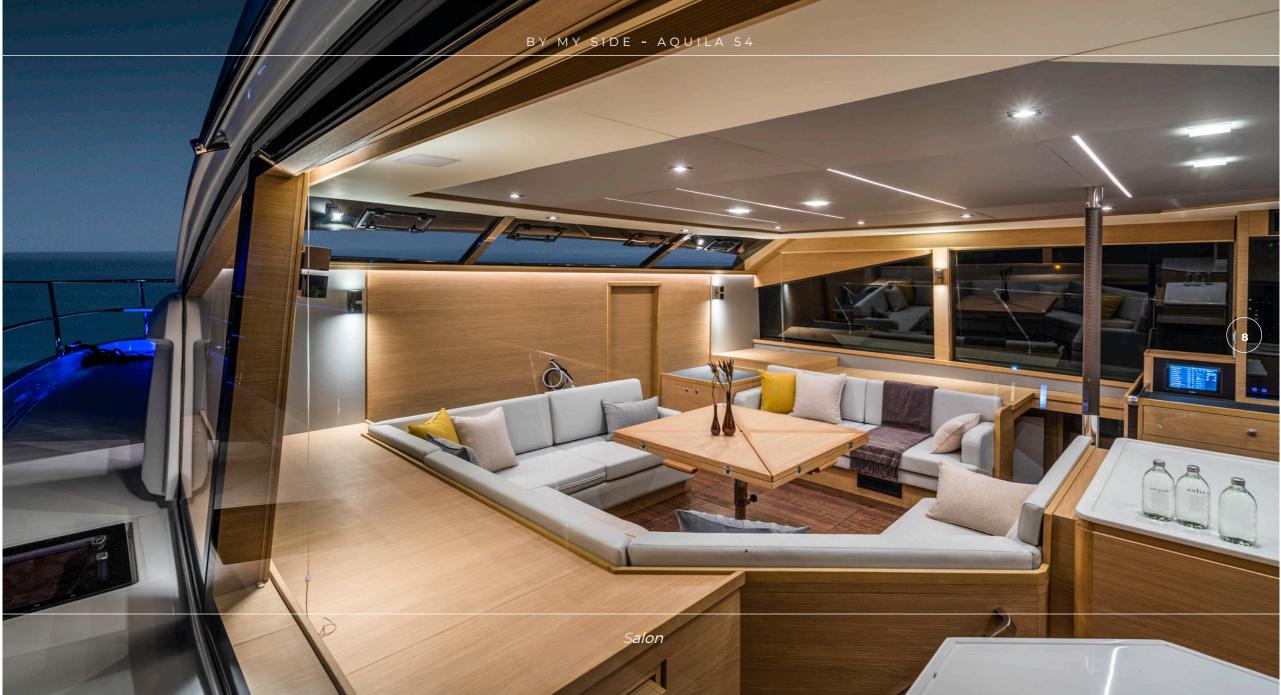

## **OVERVIEW**

The Aquila 54, named "By My Side," is a beautifully designed power catamaran that seamlessly blends comfort with performance. Designed for those who appreciate both relaxation and adventure, this vessel features a sleek aesthetic and spacious accommodations that enhance the overall cruising experience. The interior of "By My Side" is elegantly decorated, providing vast living areas that promote relaxation. This 2024 model can comfortably host up to eight guests, featuring one Master cabin and three double cabins, each equipped with en-suite bathrooms. Smart arrangement ensures privacy and convenience for all guests on board. The catamaran not only prioritizes aesthetic appeal but also emphasizes efficiency and luxury in its build. A standout feature of the catamaran is the expansive open bar area, seamlessly connecting the aft cockpit to the salon and galley. This design creates a spacious environment that is ideal for socializing and entertaining guests. The flybridge serves as a dedicated space for relaxation, offering stunning views of the surrounding seascape. Every area of the vessel is utilized effectively, creating a spacious layout that enhances the onboard experience. "By My Side" it an excellent choice for those looking to enjoy a charter holiday in picturesque locations such as the Adriatic Sea.