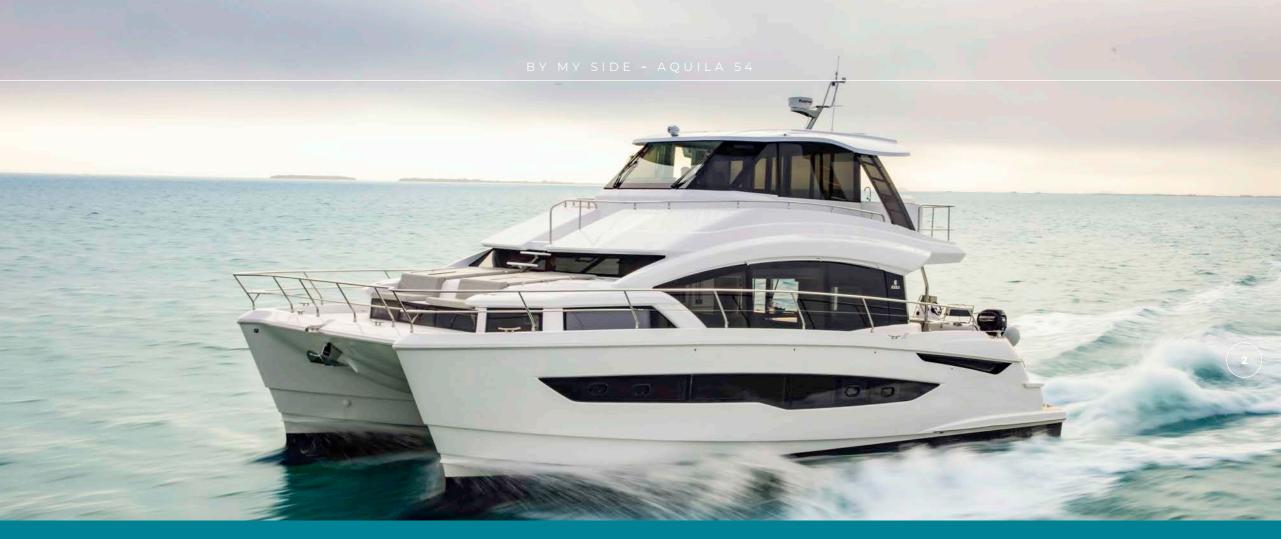

# BY MY SIDE

AQUILA 54

Loa 16.50 m (54' 2") Beam 7.68 m (25' 2") Draft 1.4 m (4' 6") Built 2024 Guests 8 Crew 2 Naval Architect Aquila Hull Material GRP Hull Configuration Multi hull Superstructure Flybridge Yacht type Catamaran

## **OVERVIEW**

The Aquila 54, named "By My Side," is a beautifully designed power catamaran that seamlessly blends comfort with performance. Designed for those who appreciate both relaxation and adventure, this vessel features a sleek aesthetic and spacious accommodations that enhance the overall cruising experience. The interior of "By My Side" is elegantly decorated, providing vast living areas that promote relaxation. This 2024 model can comfortably host up to eight guests, featuring one Master cabin and three double cabins, each equipped with en-suite bathrooms. Smart arrangement ensures privacy and convenience for all guests on board. The catamaran not only prioritizes aesthetic appeal but also emphasizes efficiency and luxury in its build. A standout feature of the catamaran is the expansive open bar area, seamlessly connecting the aft cockpit to the salon and galley. This design creates a spacious environment that is ideal for socializing and entertaining guests. The flybridge serves as a dedicated space for relaxation, offering stunning views of the surrounding seascape. Every area of the vessel is utilized effectively, creating a spacious layout that enhances the onboard experience. "By My Side" it an excellent choice for those looking to enjoy a charter holiday in picturesque locations such as the Adriatic Sea.