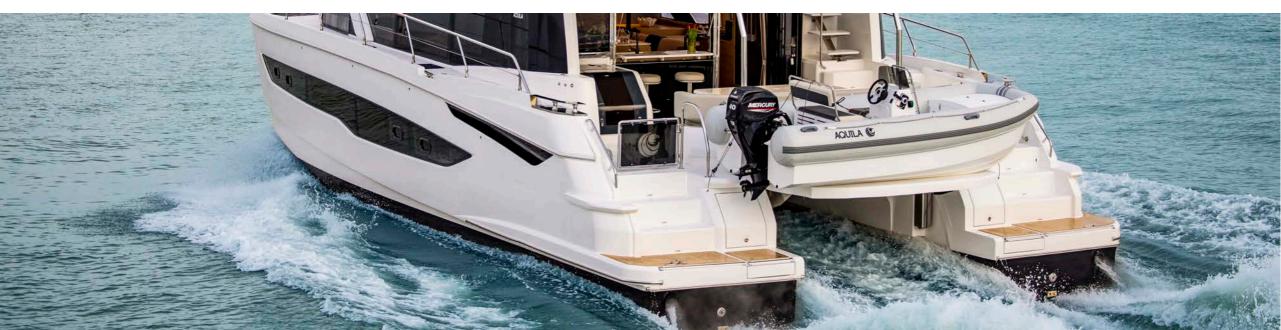

## **OVERVIEW**

The Aquila 54, named "By My Side," is a beautifully designed power catamaran that seamlessly blends comfort with performance. Designed for those who appreciate both relaxation and adventure, this vessel features a sleek aesthetic and spacious accommodations that enhance the overall cruising experience. The interior of "By My Side" is elegantly decorated, providing vast living areas that promote relaxation. This 2024 model can comfortably host up to eight guests, featuring one Master cabin and three double cabins, each equipped with en-suite bathrooms. Smart arrangement ensures privacy and convenience for all guests on board. The catamaran not only prioritizes aesthetic appeal but also emphasizes efficiency and luxury in its build. A standout feature of the catamaran is the expansive open bar area, seamlessly connecting the aft cockpit to the salon and galley. This design creates a spacious environment that is ideal for socializing and entertaining guests. The flybridge serves as a dedicated space for relaxation, offering stunning views of the surrounding seascape. Every area of the vessel is utilized effectively, creating a spacious layout that enhances the onboard experience. "By My Side" it an excellent choice for those looking to enjoy a charter holiday in picturesque locations such as the Adriatic Sea.