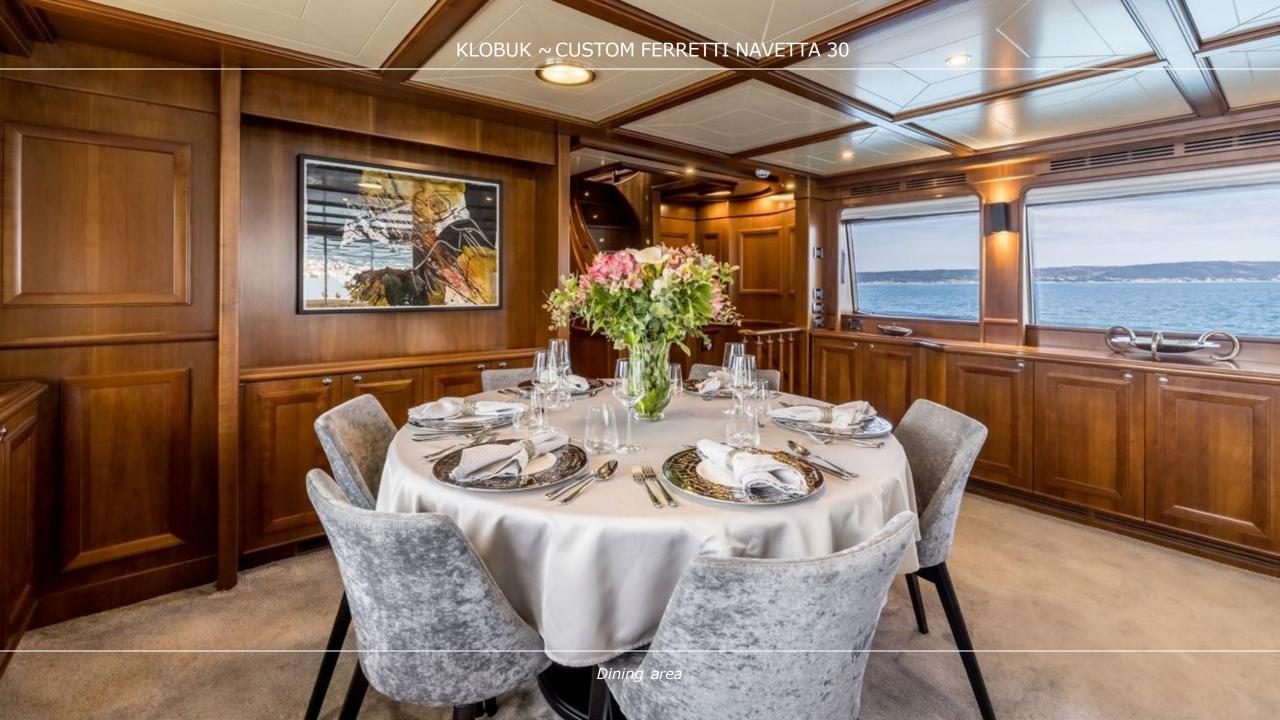

#### **OVERVIEW**

M/Y Klobuk is a beautiful 31 m motor yacht, built 2005 by Custom Line, part of the Ferretti Group. Designed by Giovanni Zuccon, Klobuk combines classic elegance with modern comfort. Maintained in top condition and refitted in 2023, she is perfect for exploring the Adriatic Sea. With a semi-displacement hull and advanced double stabilization system, Klobuk offers smooth and stable cruising at 13 knots. The main deck features long side windows that fill the bright interior with natural light and provide stunning sea views. The salon offers a comfortable space to relax with family and friends. An expandable dining table can fit 10 people comfortably. Klobuk accommodates 10 quests in five spacious cabins with room for two more quests. The large Master Suite, located on the main deck with two walk-in wardrobes, and a desk space can be closed off to create private area. Full beam VIP cabin on the lower deck is complemented by one more double cabin and two elegant twin cabins, both with pullman beds, all with en-suite bathrooms. Upper deck salon is perfect for enjoying sea view. Salon leads out to space for sunbathing and relaxation, while up on the sundeck you can find perfect spot for drinking cocktails and enjoying your private moments.