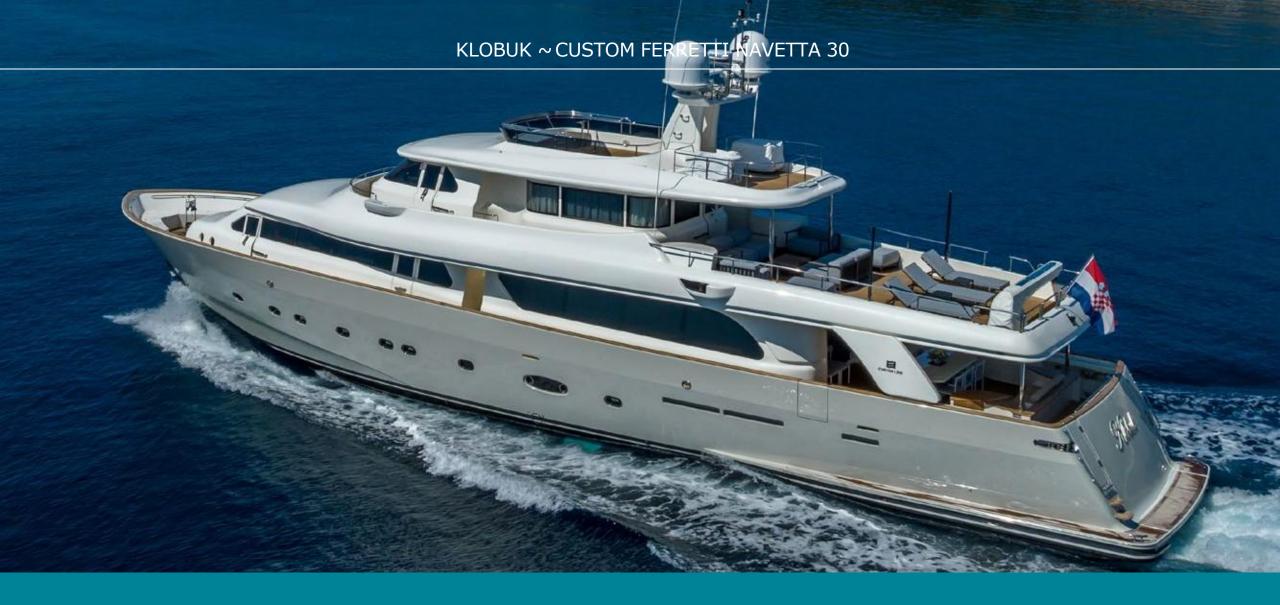

#### **OVERVIEW**

M/Y Klobuk is a beautiful 31 m motor yacht, built 2005 by Custom Line, part of the Ferretti Group. Designed by Giovanni Zuccon, Klobuk combines classic elegance with modern comfort. Maintained in top condition and refitted in 2023, she is perfect for exploring the Adriatic Sea. With a semi-displacement hull and advanced double stabilization system, Klobuk offers smooth and stable cruising at 13 knots. The main deck features long side windows that fill the bright interior with natural light and provide stunning sea views. The salon offers a comfortable space to relax with family and friends. An expandable dining table can fit 10 people comfortably. Klobuk accommodates 10 quests in five spacious cabins with room for two more quests. The large Master Suite, located on the main deck with two walk-in wardrobes, and a desk space can be closed off to create private area. Full beam VIP cabin on the lower deck is complemented by one more double cabin and two elegant twin cabins, both with pullman beds, all with en-suite bathrooms. Upper deck salon is perfect for enjoying sea view. Salon leads out to space for sunbathing and relaxation, while up on the sundeck you can find perfect spot for drinking cocktails and enjoying your private moments.

For adventure lovers, Klobuk comes with variety of water toys, including 7 m Sacs tender. What truly makes Klobuk special, however, is her amazing crew, who go above and beyond to make your experience unforgettable. With her timeless design, luxurious interiors, and exceptional comfort, Klobuk is the perfect yacht for an Adriatic escape.