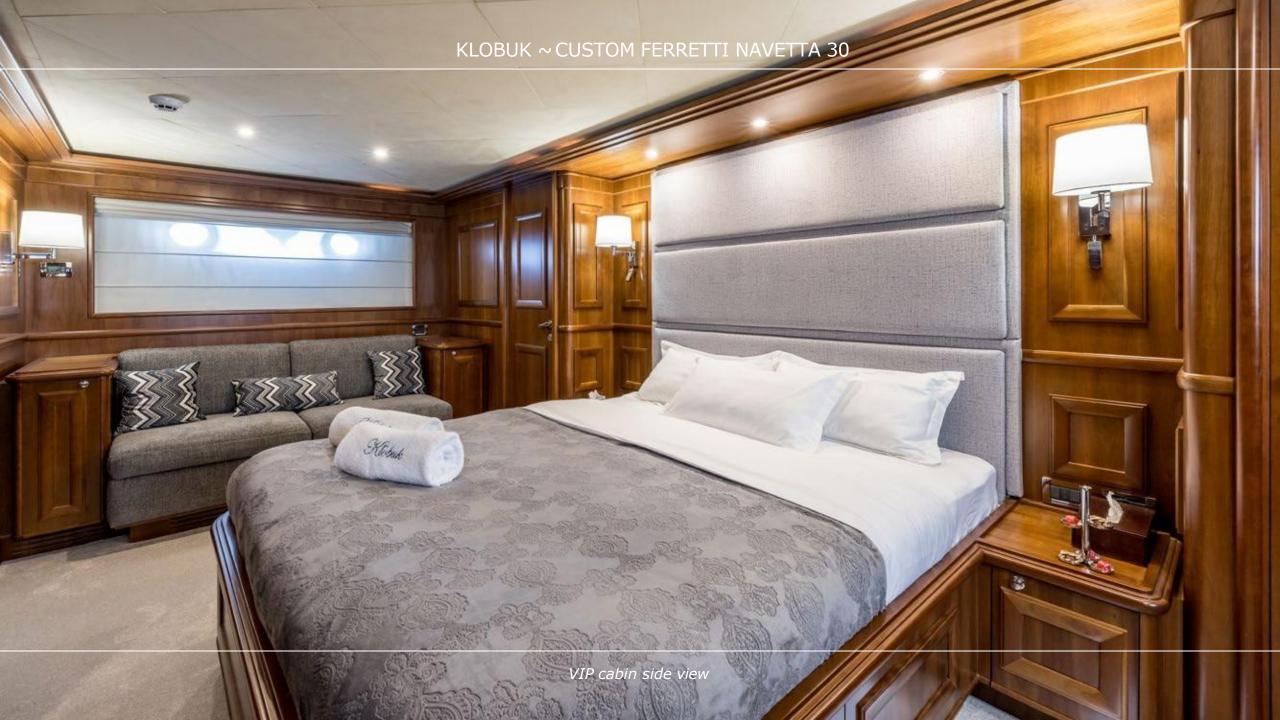

#### **OVERVIEW**

M/Y Klobuk is a beautiful 31 m motor yacht, built 2005 by Custom Line, part of the Ferretti Group. Designed by Giovanni Zuccon, Klobuk combines classic elegance with modern comfort. Maintained in top condition and refitted in 2023, she is perfect for exploring the Adriatic Sea. With a semi-displacement hull and advanced double stabilization system, Klobuk offers smooth and stable cruising at 13 knots. The main deck features long side windows that fill the bright interior with natural light and provide stunning sea views. The salon offers a comfortable space to relax with family and friends. An expandable dining table can fit 10 people comfortably. Klobuk accommodates 10 quests in five spacious cabins with room for two more quests. The large Master Suite, located on the main deck with two walk-in wardrobes, and a desk space can be closed off to create private area. Full beam VIP cabin on the lower deck is complemented by one more double cabin and two elegant twin cabins, both with pullman beds, all with en-suite bathrooms. Upper deck salon is perfect for enjoying sea view. Salon leads out to space for sunbathing and relaxation, while up on the sundeck you can find perfect spot for drinking cocktails and enjoying your private moments.