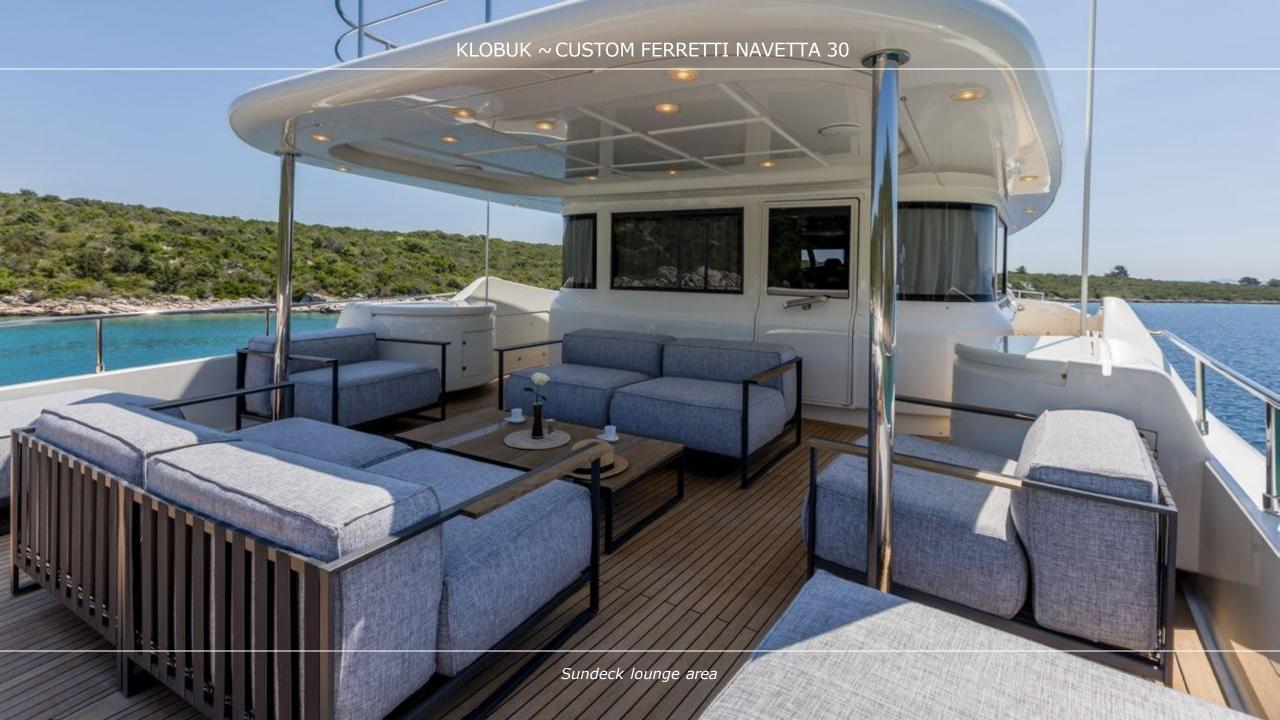

#### **OVERVIEW**

M/Y Klobuk is a beautiful 31 m motor yacht, built 2005 by Custom Line, part of the Ferretti Group. Designed by Giovanni Zuccon, Klobuk combines classic elegance with modern comfort. Maintained in top condition and refitted in 2023, she is perfect for exploring the Adriatic Sea. With a semi-displacement hull and advanced double stabilization system, Klobuk offers smooth and stable cruising at 13 knots. The main deck features long side windows that fill the bright interior with natural light and provide stunning sea views. The salon offers a comfortable space to relax with family and friends. An expandable dining table can fit 10 people comfortably. Klobuk accommodates 10 quests in five spacious cabins with room for two more quests. The large Master Suite, located on the main deck with two walk-in wardrobes, and a desk space can be closed off to create private area. Full beam VIP cabin on the lower deck is complemented by one more double cabin and two elegant twin cabins, both with pullman beds, all with en-suite bathrooms. Upper deck salon is perfect for enjoying sea view. Salon leads out to space for sunbathing and relaxation, while up on the sundeck you can find perfect spot for drinking cocktails and enjoying your private moments.