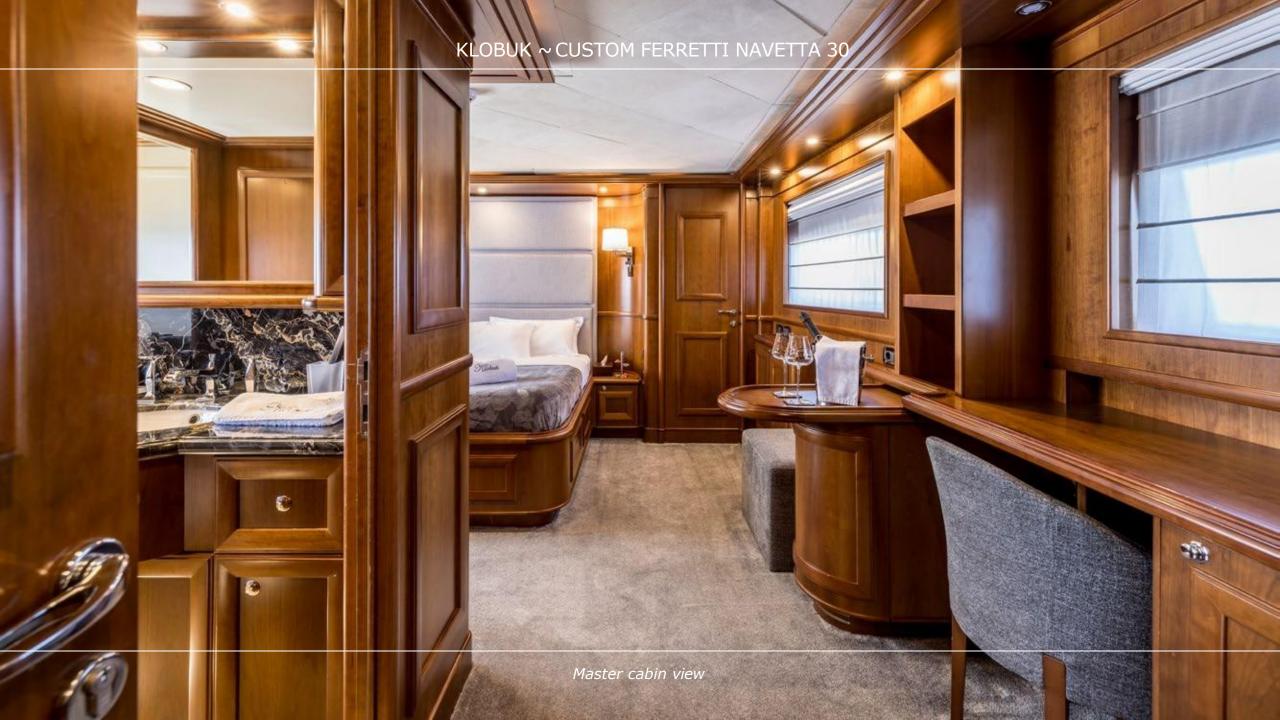

#### **OVERVIEW**

M/Y Klobuk is a beautiful 31 m motor yacht, built 2005 by Custom Line, part of the Ferretti Group. Designed by Giovanni Zuccon, Klobuk combines classic elegance with modern comfort. Maintained in top condition and refitted in 2023, she is perfect for exploring the Adriatic Sea. With a semi-displacement hull and advanced double stabilization system, Klobuk offers smooth and stable cruising at 13 knots. The main deck features long side windows that fill the bright interior with natural light and provide stunning sea views. The salon offers a comfortable space to relax with family and friends. An expandable dining table can fit 10 people comfortably. Klobuk accommodates 10 quests in five spacious cabins with room for two more quests. The large Master Suite, located on the main deck with two walk-in wardrobes, and a desk space can be closed off to create private area. Full beam VIP cabin on the lower deck is complemented by one more double cabin and two elegant twin cabins, both with pullman beds, all with en-suite bathrooms. Upper deck salon is perfect for enjoying sea view. Salon leads out to space for sunbathing and relaxation, while up on the sundeck you can find perfect spot for drinking cocktails and enjoying your private moments.