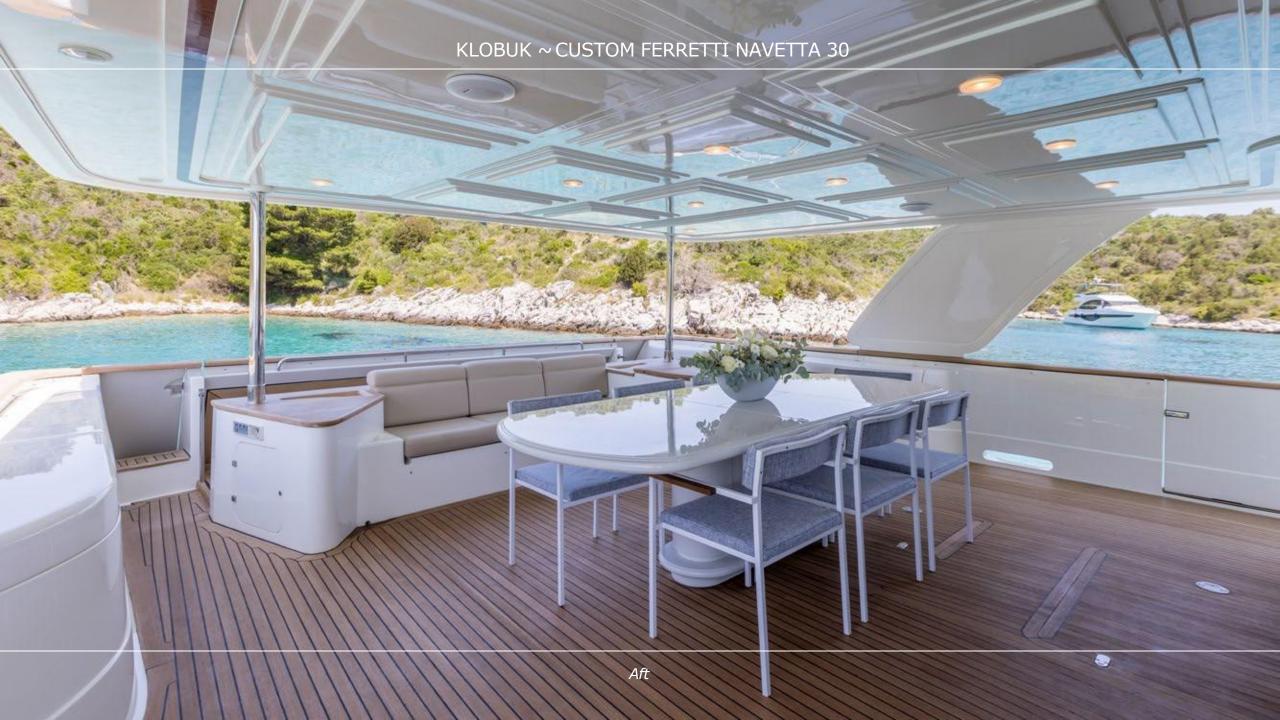

#### **OVERVIEW**

M/Y Klobuk is a beautiful 31 m motor yacht, built 2005 by Custom Line, part of the Ferretti Group. Designed by Giovanni Zuccon, Klobuk combines classic elegance with modern comfort. Maintained in top condition and refitted in 2023, she is perfect for exploring the Adriatic Sea. With a semi-displacement hull and advanced double stabilization system, Klobuk offers smooth and stable cruising at 13 knots. The main deck features long side windows that fill the bright interior with natural light and provide stunning sea views. The salon offers a comfortable space to relax with family and friends. An expandable dining table can fit 10 people comfortably. Klobuk accommodates 10 quests in five spacious cabins with room for two more quests. The large Master Suite, located on the main deck with two walk-in wardrobes, and a desk space can be closed off to create private area. Full beam VIP cabin on the lower deck is complemented by one more double cabin and two elegant twin cabins, both with pullman beds, all with en-suite bathrooms. Upper deck salon is perfect for enjoying sea view. Salon leads out to space for sunbathing and relaxation, while up on the sundeck you can find perfect spot for drinking cocktails and enjoying your private moments.