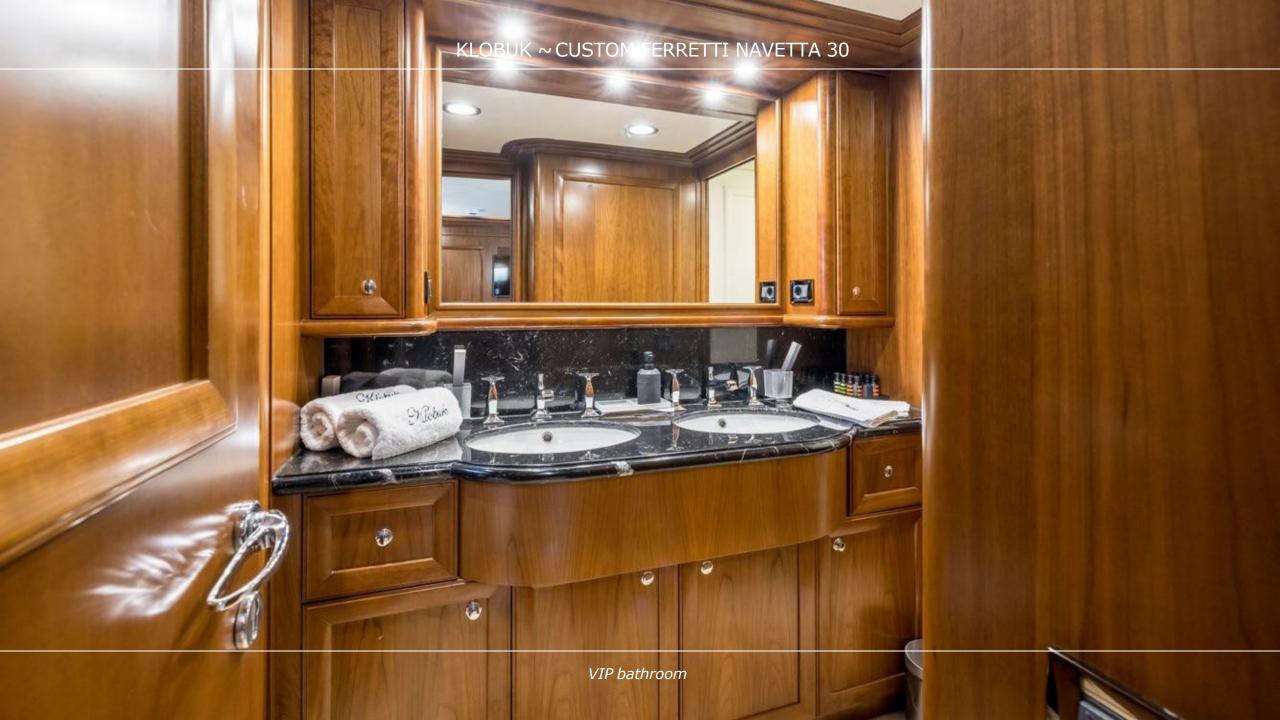

#### **OVERVIEW**

M/Y Klobuk is a beautiful 31 m motor yacht, built 2005 by Custom Line, part of the Ferretti Group. Designed by Giovanni Zuccon, Klobuk combines classic elegance with modern comfort. Maintained in top condition and refitted in 2023, she is perfect for exploring the Adriatic Sea. With a semi-displacement hull and advanced double stabilization system, Klobuk offers smooth and stable cruising at 13 knots. The main deck features long side windows that fill the bright interior with natural light and provide stunning sea views. The salon offers a comfortable space to relax with family and friends. An expandable dining table can fit 10 people comfortably. Klobuk accommodates 10 quests in five spacious cabins with room for two more quests. The large Master Suite, located on the main deck with two walk-in wardrobes, and a desk space can be closed off to create private area. Full beam VIP cabin on the lower deck is complemented by one more double cabin and two elegant twin cabins, both with pullman beds, all with en-suite bathrooms. Upper deck salon is perfect for enjoying sea view. Salon leads out to space for sunbathing and relaxation, while up on the sundeck you can find perfect spot for drinking cocktails and enjoying your private moments.