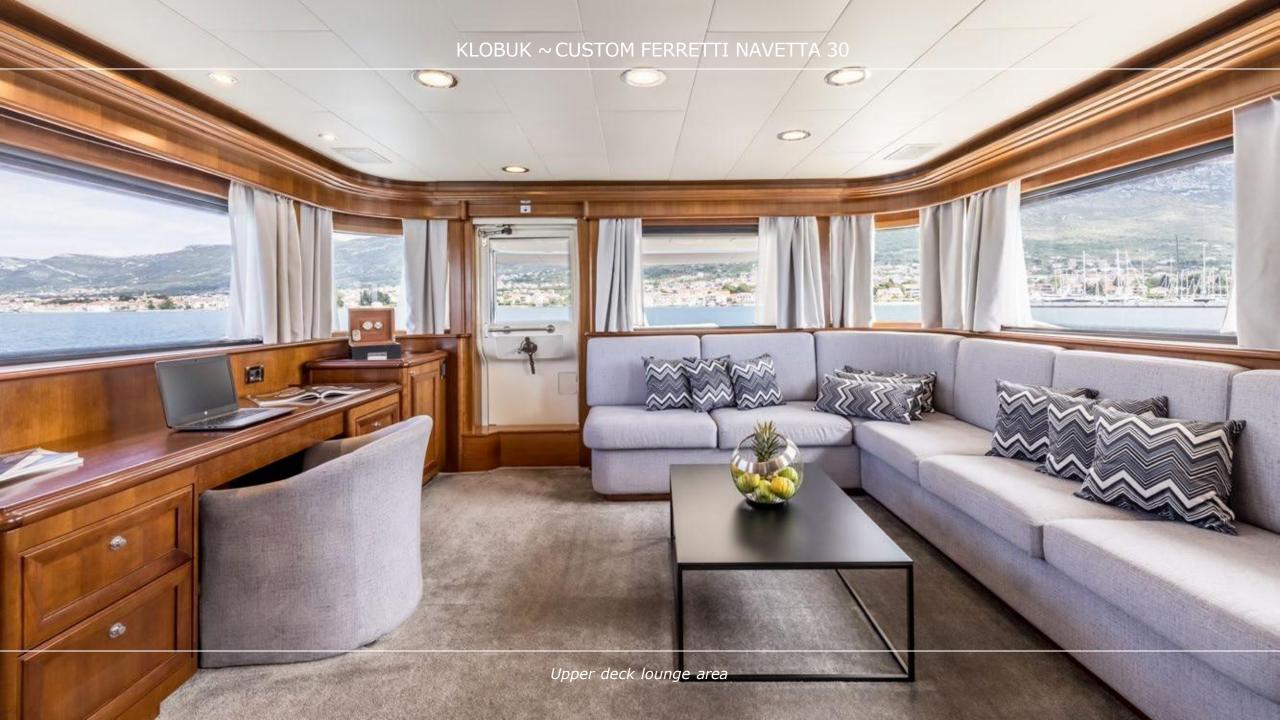

#### **OVERVIEW**

M/Y Klobuk is a beautiful 31 m motor yacht, built 2005 by Custom Line, part of the Ferretti Group. Designed by Giovanni Zuccon, Klobuk combines classic elegance with modern comfort. Maintained in top condition and refitted in 2023, she is perfect for exploring the Adriatic Sea. With a semi-displacement hull and advanced double stabilization system, Klobuk offers smooth and stable cruising at 13 knots. The main deck features long side windows that fill the bright interior with natural light and provide stunning sea views. The salon offers a comfortable space to relax with family and friends. An expandable dining table can fit 10 people comfortably. Klobuk accommodates 10 quests in five spacious cabins with room for two more quests. The large Master Suite, located on the main deck with two walk-in wardrobes, and a desk space can be closed off to create private area. Full beam VIP cabin on the lower deck is complemented by one more double cabin and two elegant twin cabins, both with pullman beds, all with en-suite bathrooms. Upper deck salon is perfect for enjoying sea view. Salon leads out to space for sunbathing and relaxation, while up on the sundeck you can find perfect spot for drinking cocktails and enjoying your private moments.