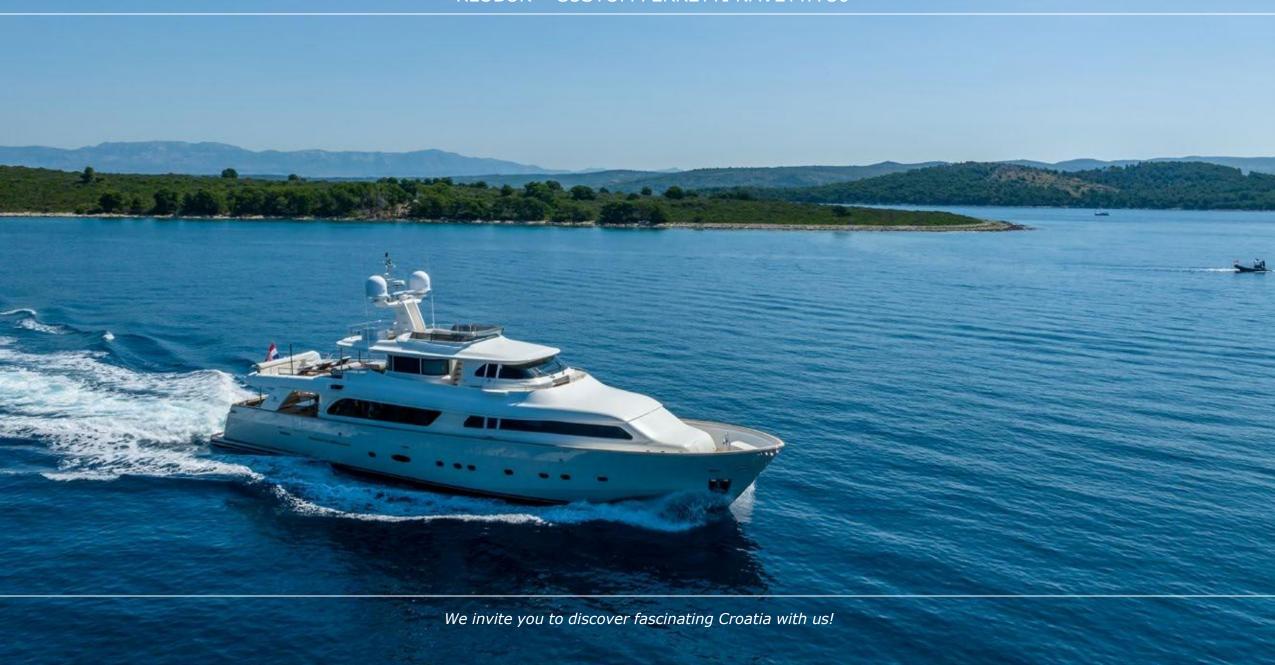

#### **OVERVIEW**

M/Y Klobuk is a beautiful 31 m motor yacht, built 2005 by Custom Line, part of the Ferretti Group. Designed by Giovanni Zuccon, Klobuk combines classic elegance with modern comfort. Maintained in top condition and refitted in 2023, she is perfect for exploring the Adriatic Sea. With a semi-displacement hull and advanced double stabilization system, Klobuk offers smooth and stable cruising at 13 knots. The main deck features long side windows that fill the bright interior with natural light and provide stunning sea views. The salon offers a comfortable space to relax with family and friends. An expandable dining table can fit 10 people comfortably. Klobuk accommodates 10 quests in five spacious cabins with room for two more quests. The large Master Suite, located on the main deck with two walk-in wardrobes, and a desk space can be closed off to create private area. Full beam VIP cabin on the lower deck is complemented by one more double cabin and two elegant twin cabins, both with pullman beds, all with en-suite bathrooms. Upper deck salon is perfect for enjoying sea view. Salon leads out to space for sunbathing and relaxation, while up on the sundeck you can find perfect spot for drinking cocktails and enjoying your private moments.