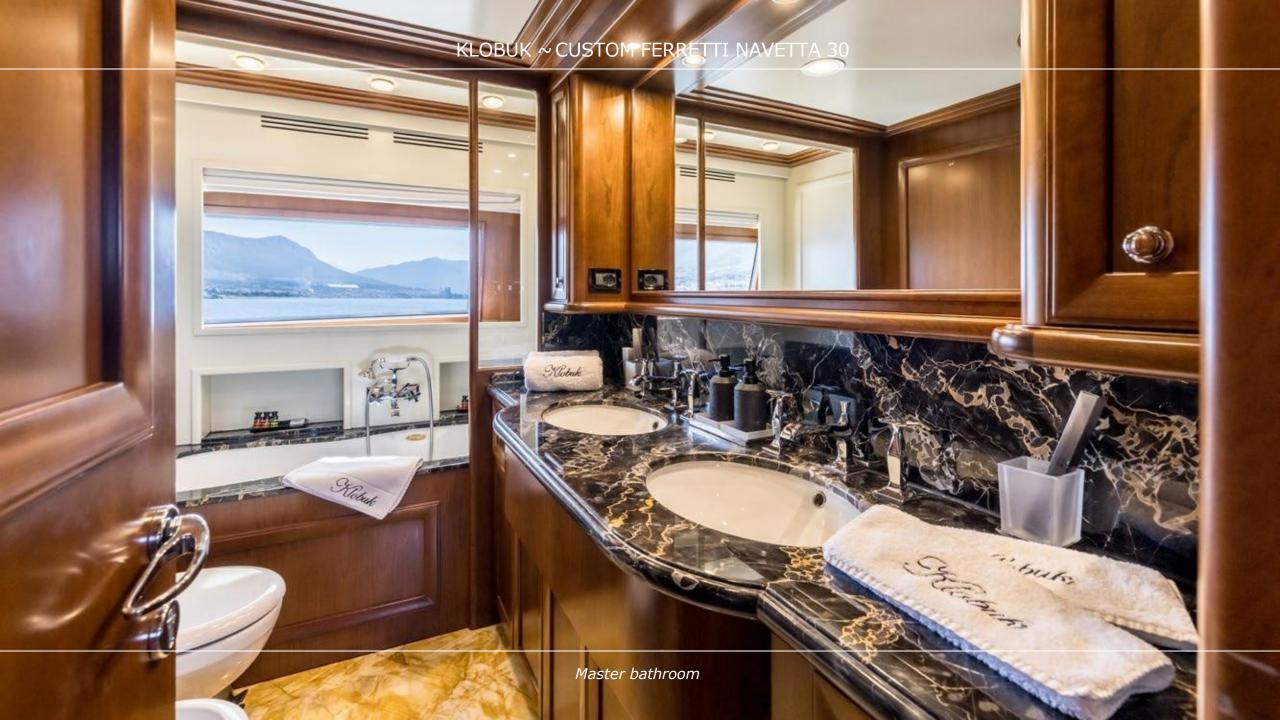

#### **OVERVIEW**

M/Y Klobuk is a beautiful 31 m motor yacht, built 2005 by Custom Line, part of the Ferretti Group. Designed by Giovanni Zuccon, Klobuk combines classic elegance with modern comfort. Maintained in top condition and refitted in 2023, she is perfect for exploring the Adriatic Sea. With a semi-displacement hull and advanced double stabilization system, Klobuk offers smooth and stable cruising at 13 knots. The main deck features long side windows that fill the bright interior with natural light and provide stunning sea views. The salon offers a comfortable space to relax with family and friends. An expandable dining table can fit 10 people comfortably. Klobuk accommodates 10 quests in five spacious cabins with room for two more quests. The large Master Suite, located on the main deck with two walk-in wardrobes, and a desk space can be closed off to create private area. Full beam VIP cabin on the lower deck is complemented by one more double cabin and two elegant twin cabins, both with pullman beds, all with en-suite bathrooms. Upper deck salon is perfect for enjoying sea view. Salon leads out to space for sunbathing and relaxation, while up on the sundeck you can find perfect spot for drinking cocktails and enjoying your private moments.