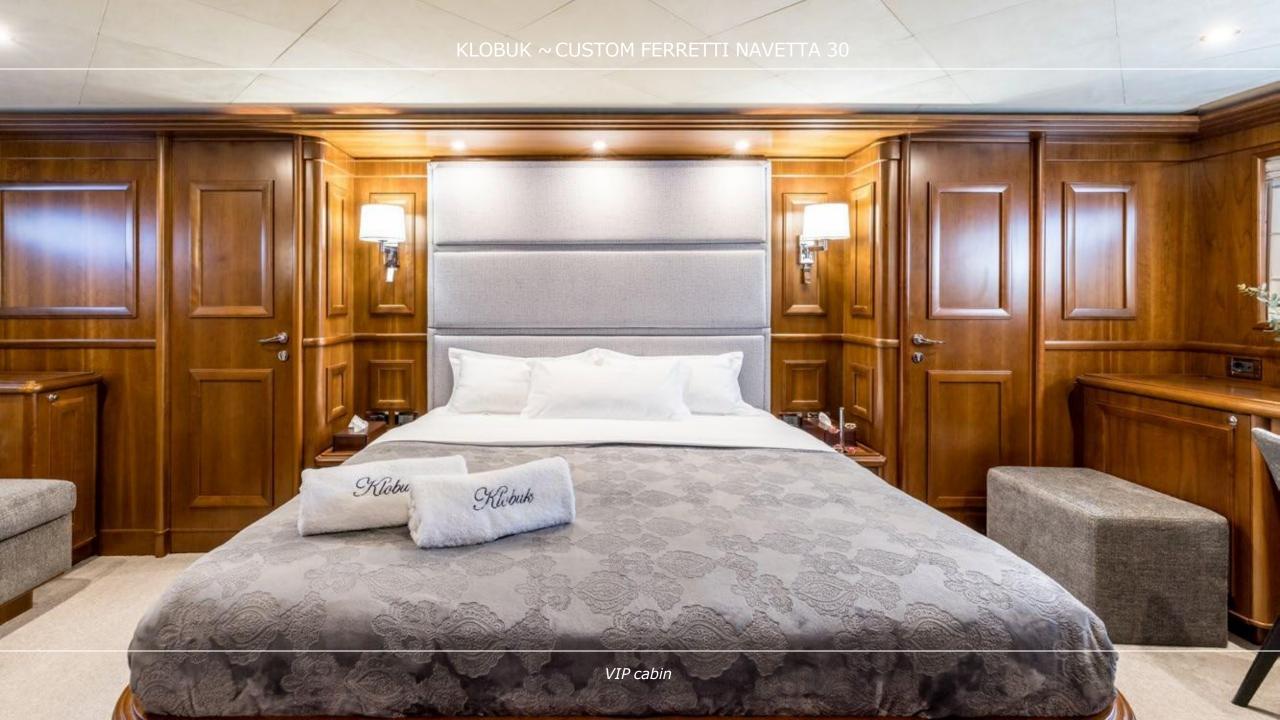

#### **OVERVIEW**

M/Y Klobuk is a beautiful 31 m motor yacht, built 2005 by Custom Line, part of the Ferretti Group. Designed by Giovanni Zuccon, Klobuk combines classic elegance with modern comfort. Maintained in top condition and refitted in 2023, she is perfect for exploring the Adriatic Sea. With a semi-displacement hull and advanced double stabilization system, Klobuk offers smooth and stable cruising at 13 knots. The main deck features long side windows that fill the bright interior with natural light and provide stunning sea views. The salon offers a comfortable space to relax with family and friends. An expandable dining table can fit 10 people comfortably. Klobuk accommodates 10 quests in five spacious cabins with room for two more quests. The large Master Suite, located on the main deck with two walk-in wardrobes, and a desk space can be closed off to create private area. Full beam VIP cabin on the lower deck is complemented by one more double cabin and two elegant twin cabins, both with pullman beds, all with en-suite bathrooms. Upper deck salon is perfect for enjoying sea view. Salon leads out to space for sunbathing and relaxation, while up on the sundeck you can find perfect spot for drinking cocktails and enjoying your private moments.