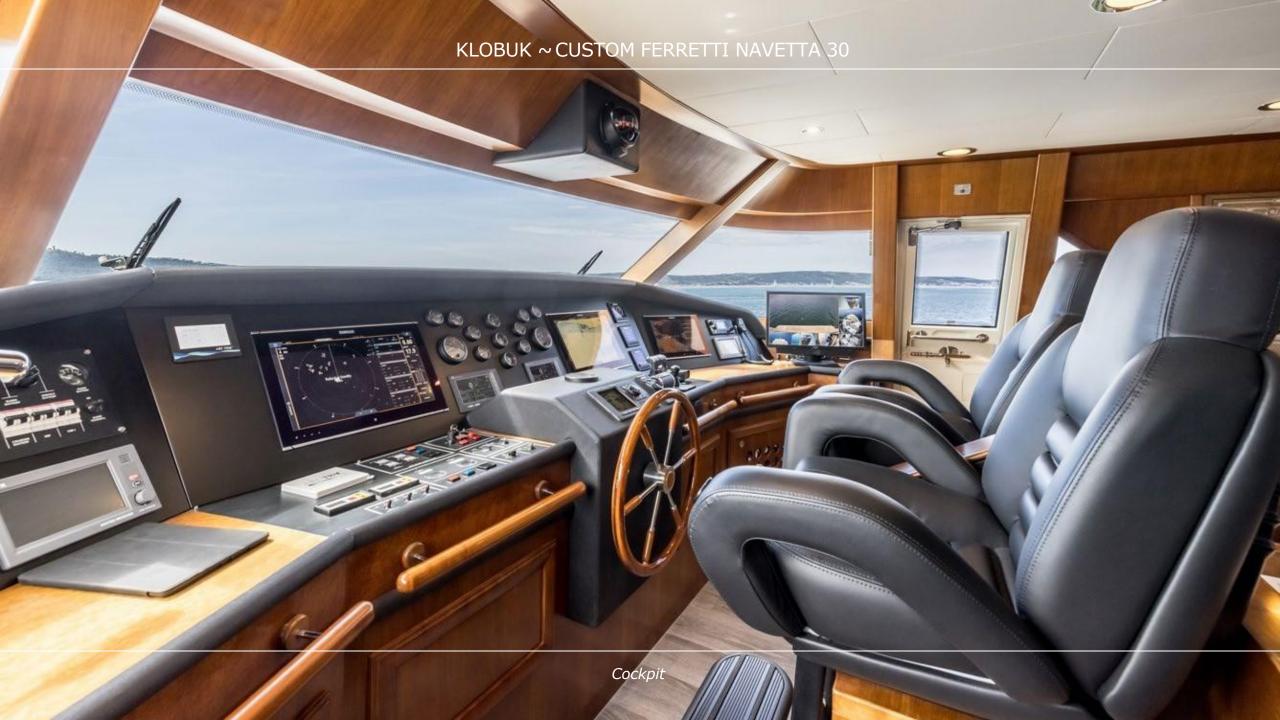

#### **OVERVIEW**

M/Y Klobuk is a beautiful 31 m motor yacht, built 2005 by Custom Line, part of the Ferretti Group. Designed by Giovanni Zuccon, Klobuk combines classic elegance with modern comfort. Maintained in top condition and refitted in 2023, she is perfect for exploring the Adriatic Sea. With a semi-displacement hull and advanced double stabilization system, Klobuk offers smooth and stable cruising at 13 knots. The main deck features long side windows that fill the bright interior with natural light and provide stunning sea views. The salon offers a comfortable space to relax with family and friends. An expandable dining table can fit 10 people comfortably. Klobuk accommodates 10 quests in five spacious cabins with room for two more quests. The large Master Suite, located on the main deck with two walk-in wardrobes, and a desk space can be closed off to create private area. Full beam VIP cabin on the lower deck is complemented by one more double cabin and two elegant twin cabins, both with pullman beds, all with en-suite bathrooms. Upper deck salon is perfect for enjoying sea view. Salon leads out to space for sunbathing and relaxation, while up on the sundeck you can find perfect spot for drinking cocktails and enjoying your private moments.