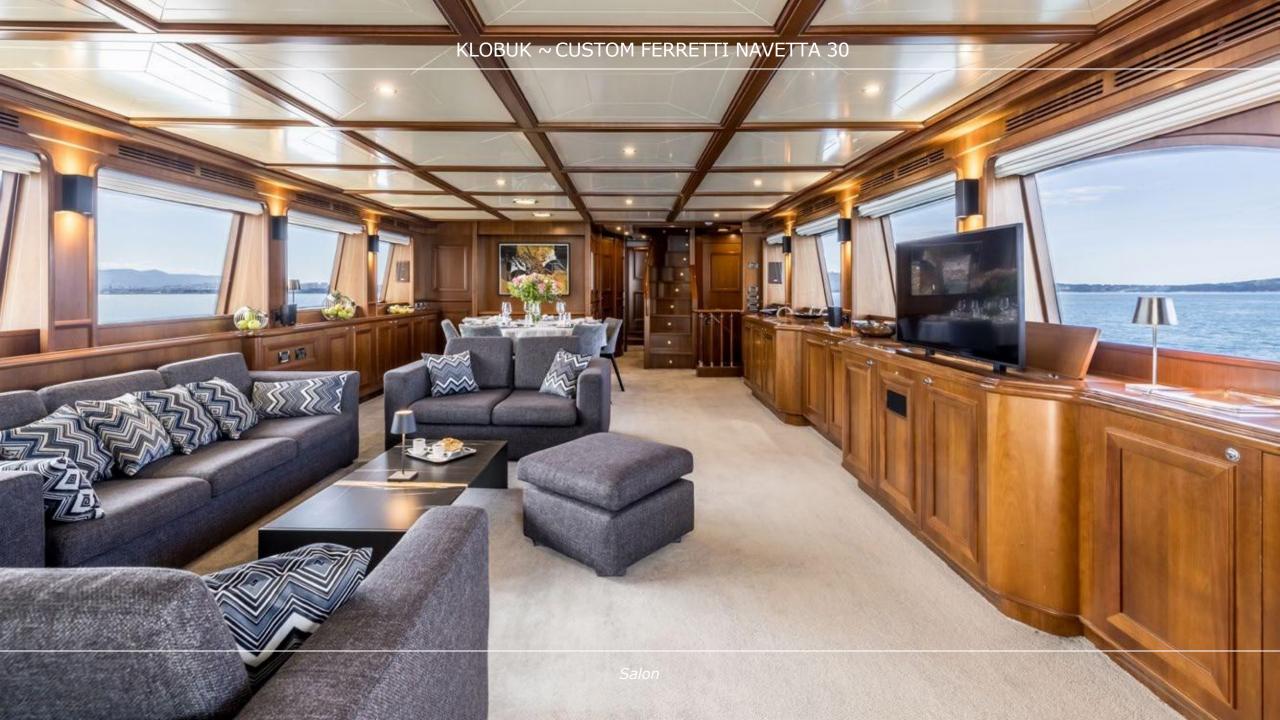

#### **OVERVIEW**

M/Y Klobuk is a beautiful 31 m motor yacht, built 2005 by Custom Line, part of the Ferretti Group. Designed by Giovanni Zuccon, Klobuk combines classic elegance with modern comfort. Maintained in top condition and refitted in 2023, she is perfect for exploring the Adriatic Sea. With a semi-displacement hull and advanced double stabilization system, Klobuk offers smooth and stable cruising at 13 knots. The main deck features long side windows that fill the bright interior with natural light and provide stunning sea views. The salon offers a comfortable space to relax with family and friends. An expandable dining table can fit 10 people comfortably. Klobuk accommodates 10 quests in five spacious cabins with room for two more quests. The large Master Suite, located on the main deck with two walk-in wardrobes, and a desk space can be closed off to create private area. Full beam VIP cabin on the lower deck is complemented by one more double cabin and two elegant twin cabins, both with pullman beds, all with en-suite bathrooms. Upper deck salon is perfect for enjoying sea view. Salon leads out to space for sunbathing and relaxation, while up on the sundeck you can find perfect spot for drinking cocktails and enjoying your private moments.