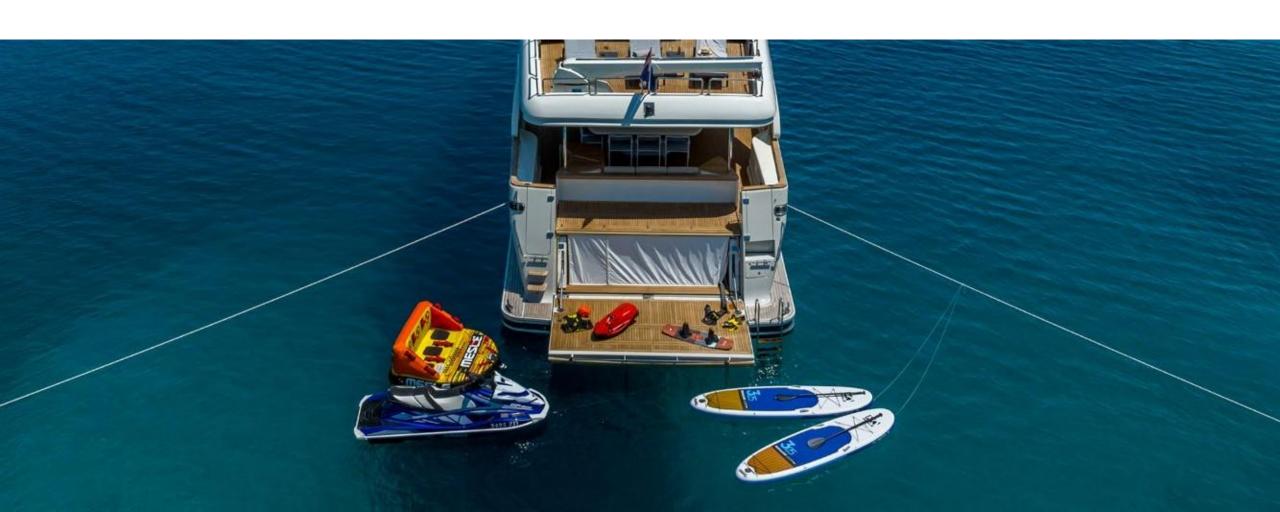

For adventure lovers, Klobuk comes with variety of water toys, including 7 m Sacs tender. What truly makes Klobuk special, however, is her amazing crew, who go above and beyond to make your experience unforgettable. With her timeless design, luxurious interiors, and exceptional comfort, Klobuk is the perfect yacht for an Adriatic escape.

### **TENDER & SEA TOYS**

1x Tender Sacs 700 Sport 7m  $\diamond$  1xJet ski  $\diamond$  1x Seabob F5S  $\diamond$  Waverunner  $\diamond$  2 x SUP  $\diamond$  Wakeboard Couch for 3 person  $\diamond$  Fishing gear (basic)  $\diamond$  Snorkelling and freediving gear