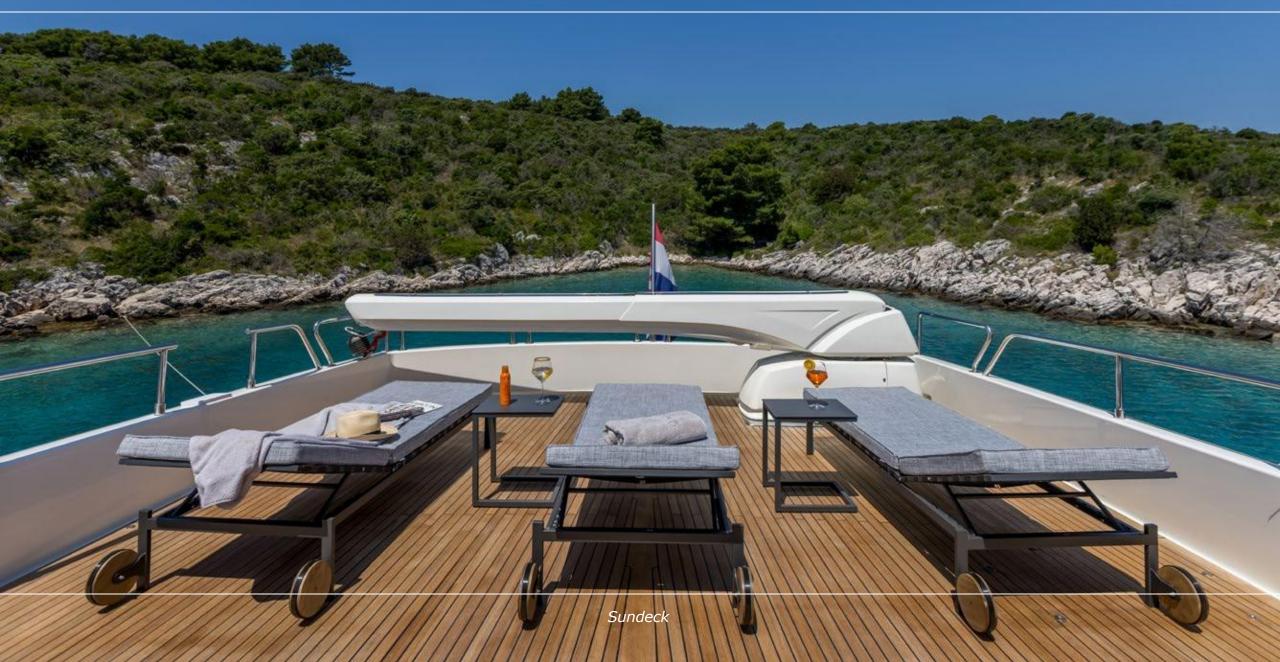

#### **OVERVIEW**

M/Y Klobuk is a beautiful 31 m motor yacht, built 2005 by Custom Line, part of the Ferretti Group. Designed by Giovanni Zuccon, Klobuk combines classic elegance with modern comfort. Maintained in top condition and refitted in 2023, she is perfect for exploring the Adriatic Sea. With a semi-displacement hull and advanced double stabilization system, Klobuk offers smooth and stable cruising at 13 knots. The main deck features long side windows that fill the bright interior with natural light and provide stunning sea views. The salon offers a comfortable space to relax with family and friends. An expandable dining table can fit 10 people comfortably. Klobuk accommodates 10 quests in five spacious cabins with room for two more quests. The large Master Suite, located on the main deck with two walk-in wardrobes, and a desk space can be closed off to create private area. Full beam VIP cabin on the lower deck is complemented by one more double cabin and two elegant twin cabins, both with pullman beds, all with en-suite bathrooms. Upper deck salon is perfect for enjoying sea view. Salon leads out to space for sunbathing and relaxation, while up on the sundeck you can find perfect spot for drinking cocktails and enjoying your private moments.