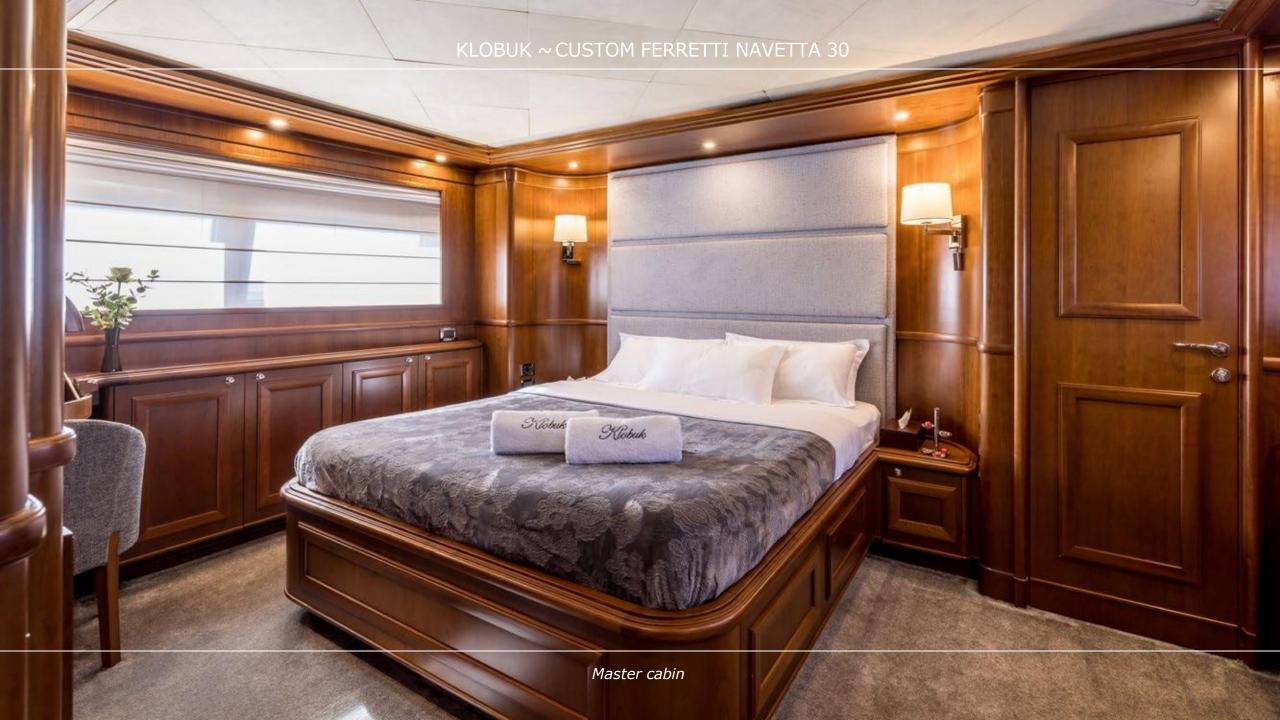

#### **OVERVIEW**

M/Y Klobuk is a beautiful 31 m motor yacht, built 2005 by Custom Line, part of the Ferretti Group. Designed by Giovanni Zuccon, Klobuk combines classic elegance with modern comfort. Maintained in top condition and refitted in 2023, she is perfect for exploring the Adriatic Sea. With a semi-displacement hull and advanced double stabilization system, Klobuk offers smooth and stable cruising at 13 knots. The main deck features long side windows that fill the bright interior with natural light and provide stunning sea views. The salon offers a comfortable space to relax with family and friends. An expandable dining table can fit 10 people comfortably. Klobuk accommodates 10 quests in five spacious cabins with room for two more quests. The large Master Suite, located on the main deck with two walk-in wardrobes, and a desk space can be closed off to create private area. Full beam VIP cabin on the lower deck is complemented by one more double cabin and two elegant twin cabins, both with pullman beds, all with en-suite bathrooms. Upper deck salon is perfect for enjoying sea view. Salon leads out to space for sunbathing and relaxation, while up on the sundeck you can find perfect spot for drinking cocktails and enjoying your private moments.