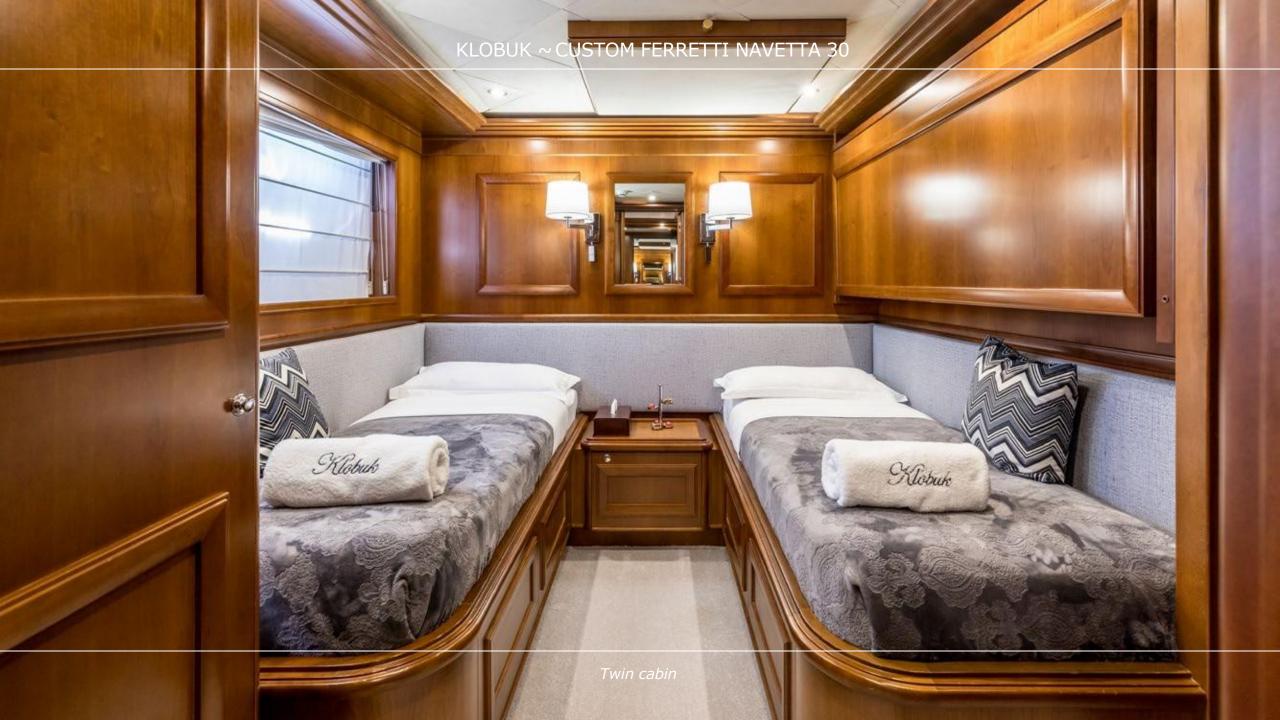

#### **OVERVIEW**

M/Y Klobuk is a beautiful 31 m motor yacht, built 2005 by Custom Line, part of the Ferretti Group. Designed by Giovanni Zuccon, Klobuk combines classic elegance with modern comfort. Maintained in top condition and refitted in 2023, she is perfect for exploring the Adriatic Sea. With a semi-displacement hull and advanced double stabilization system, Klobuk offers smooth and stable cruising at 13 knots. The main deck features long side windows that fill the bright interior with natural light and provide stunning sea views. The salon offers a comfortable space to relax with family and friends. An expandable dining table can fit 10 people comfortably. Klobuk accommodates 10 quests in five spacious cabins with room for two more quests. The large Master Suite, located on the main deck with two walk-in wardrobes, and a desk space can be closed off to create private area. Full beam VIP cabin on the lower deck is complemented by one more double cabin and two elegant twin cabins, both with pullman beds, all with en-suite bathrooms. Upper deck salon is perfect for enjoying sea view. Salon leads out to space for sunbathing and relaxation, while up on the sundeck you can find perfect spot for drinking cocktails and enjoying your private moments.