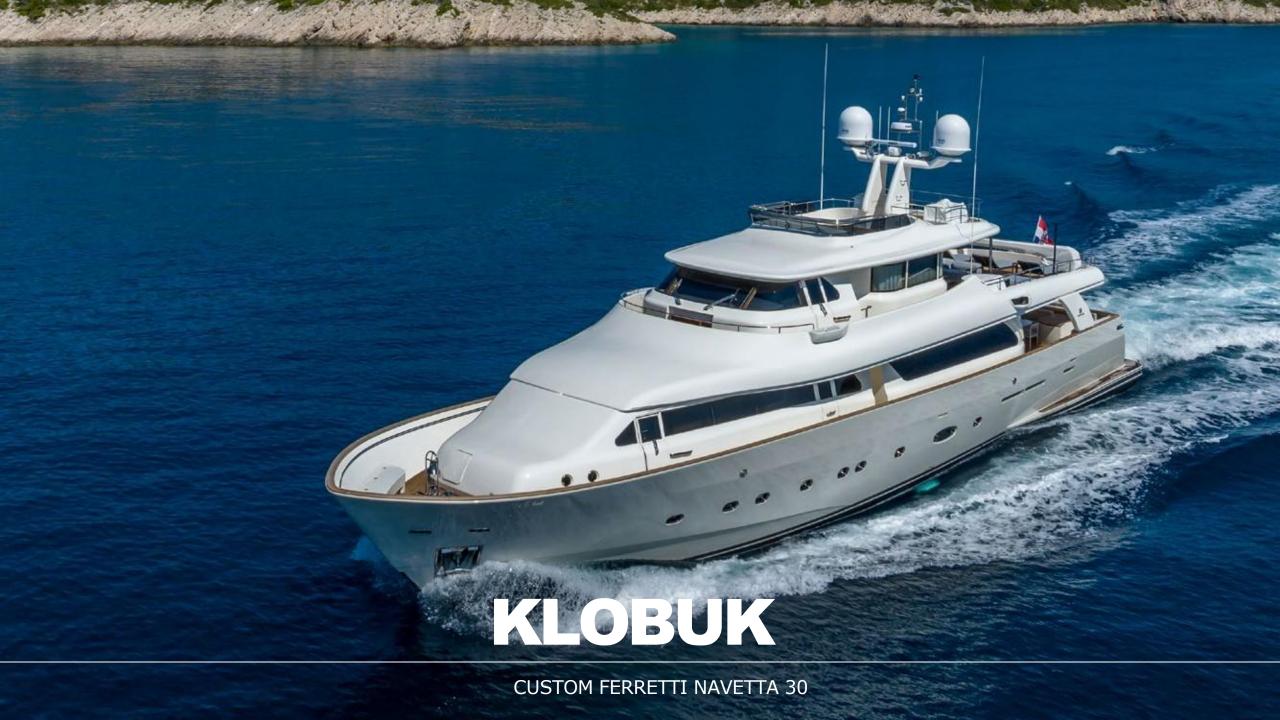

### KLOBUK ~ CUSTOM FERRETTI NAVETTA 30

Major refit in 2023

Local & experienced crew

Selection of water toys

Spacious sunbathing areas

#### **OVERVIEW**

M/Y Klobuk is a beautiful 31 m motor yacht, built 2005 by Custom Line, part of the Ferretti Group. Designed by Giovanni Zuccon, Klobuk combines classic elegance with modern comfort. Maintained in top condition and refitted in 2023, she is perfect for exploring the Adriatic Sea. With a semi-displacement hull and advanced double stabilization system, Klobuk offers smooth and stable cruising at 13 knots. The main deck features long side windows that fill the bright interior with natural light and provide stunning sea views. The salon offers a comfortable space to relax with family and friends. An expandable dining table can fit 10 people comfortably. Klobuk accommodates 10 quests in five spacious cabins with room for two more quests. The large Master Suite, located on the main deck with two walk-in wardrobes, and a desk space can be closed off to create private area. Full beam VIP cabin on the lower deck is complemented by one more double cabin and two elegant twin cabins, both with pullman beds, all with en-suite bathrooms. Upper deck salon is perfect for enjoying sea view. Salon leads out to space for sunbathing and relaxation, while up on the sundeck you can find perfect spot for drinking cocktails and enjoying your private moments.