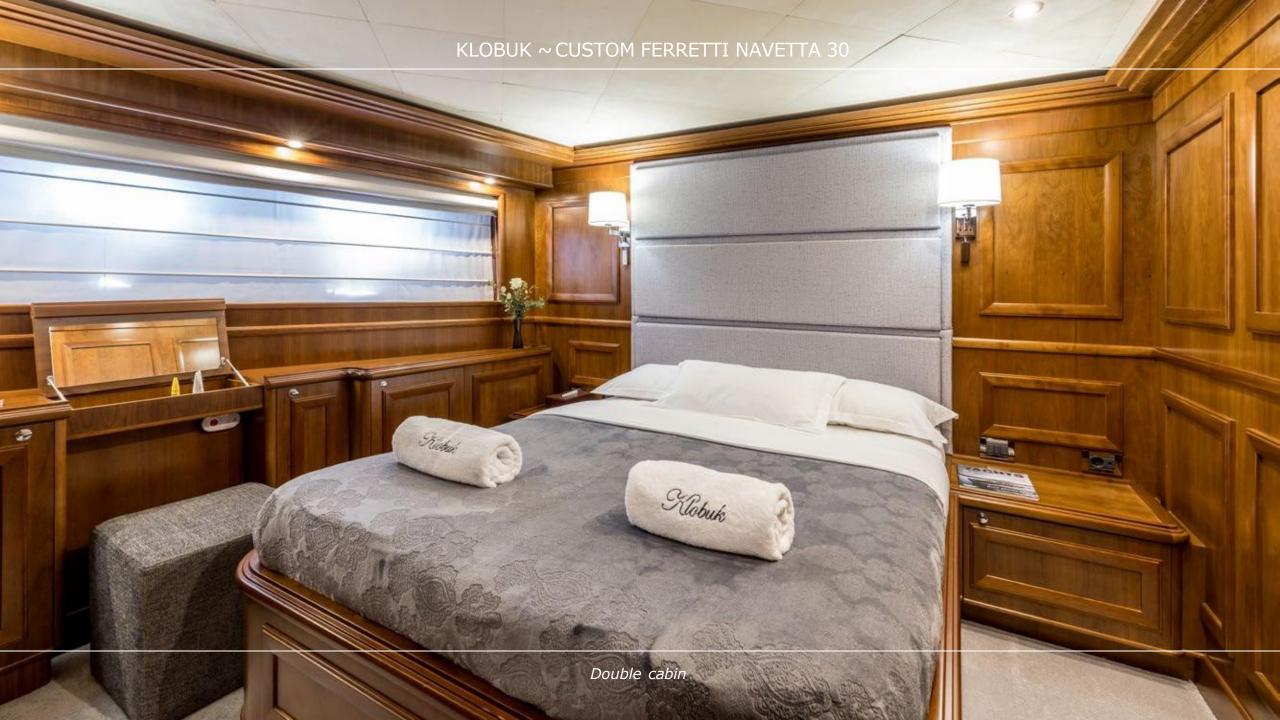

#### **OVERVIEW**

M/Y Klobuk is a beautiful 31 m motor yacht, built 2005 by Custom Line, part of the Ferretti Group. Designed by Giovanni Zuccon, Klobuk combines classic elegance with modern comfort. Maintained in top condition and refitted in 2023, she is perfect for exploring the Adriatic Sea. With a semi-displacement hull and advanced double stabilization system, Klobuk offers smooth and stable cruising at 13 knots. The main deck features long side windows that fill the bright interior with natural light and provide stunning sea views. The salon offers a comfortable space to relax with family and friends. An expandable dining table can fit 10 people comfortably. Klobuk accommodates 10 quests in five spacious cabins with room for two more quests. The large Master Suite, located on the main deck with two walk-in wardrobes, and a desk space can be closed off to create private area. Full beam VIP cabin on the lower deck is complemented by one more double cabin and two elegant twin cabins, both with pullman beds, all with en-suite bathrooms. Upper deck salon is perfect for enjoying sea view. Salon leads out to space for sunbathing and relaxation, while up on the sundeck you can find perfect spot for drinking cocktails and enjoying your private moments.