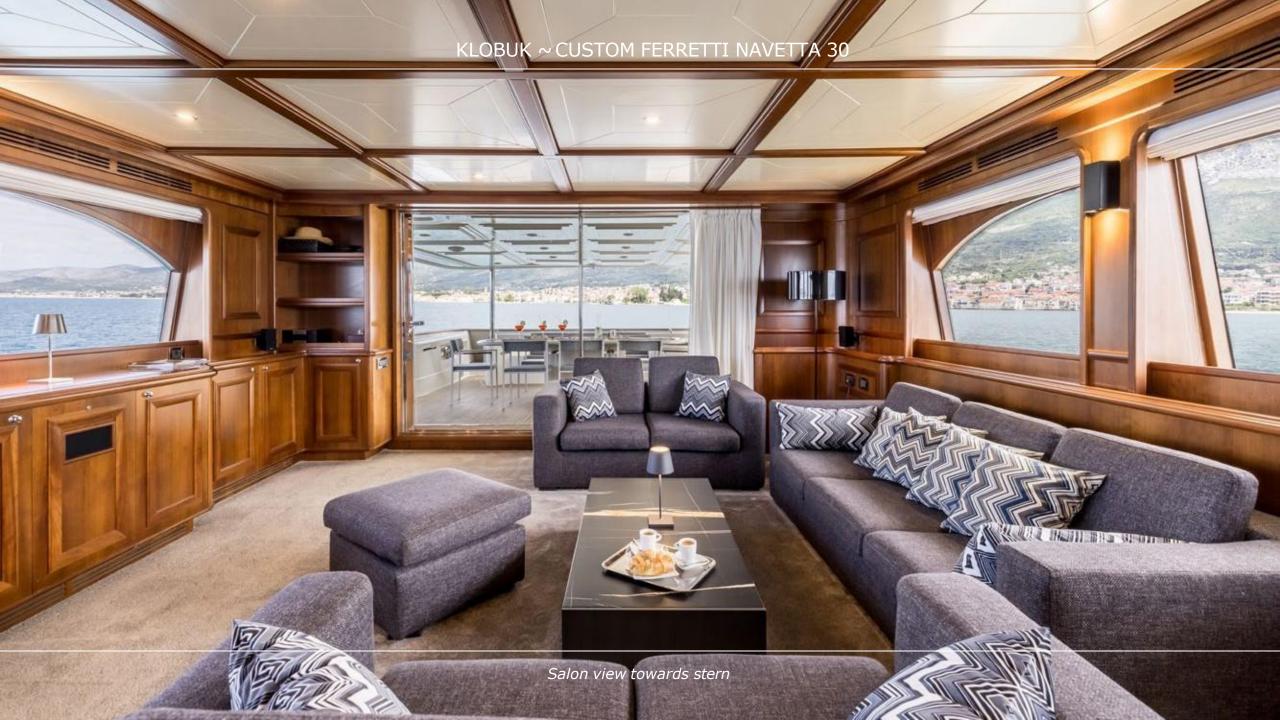

#### **OVERVIEW**

M/Y Klobuk is a beautiful 31 m motor yacht, built 2005 by Custom Line, part of the Ferretti Group. Designed by Giovanni Zuccon, Klobuk combines classic elegance with modern comfort. Maintained in top condition and refitted in 2023, she is perfect for exploring the Adriatic Sea. With a semi-displacement hull and advanced double stabilization system, Klobuk offers smooth and stable cruising at 13 knots. The main deck features long side windows that fill the bright interior with natural light and provide stunning sea views. The salon offers a comfortable space to relax with family and friends. An expandable dining table can fit 10 people comfortably. Klobuk accommodates 10 quests in five spacious cabins with room for two more quests. The large Master Suite, located on the main deck with two walk-in wardrobes, and a desk space can be closed off to create private area. Full beam VIP cabin on the lower deck is complemented by one more double cabin and two elegant twin cabins, both with pullman beds, all with en-suite bathrooms. Upper deck salon is perfect for enjoying sea view. Salon leads out to space for sunbathing and relaxation, while up on the sundeck you can find perfect spot for drinking cocktails and enjoying your private moments.