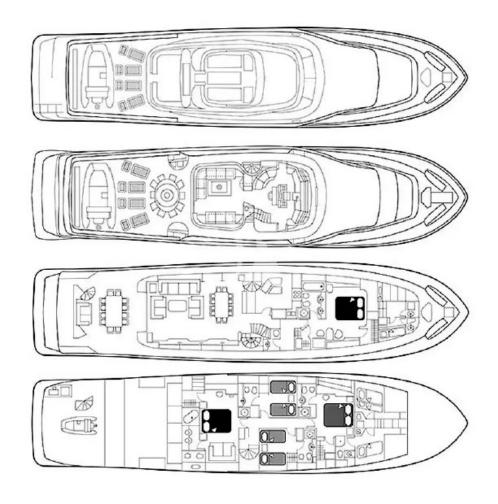

#### **OVERVIEW**

M/Y Klobuk is a beautiful 31 m motor yacht, built 2005 by Custom Line, part of the Ferretti Group. Designed by Giovanni Zuccon, Klobuk combines classic elegance with modern comfort. Maintained in top condition and refitted in 2023, she is perfect for exploring the Adriatic Sea. With a semi-displacement hull and advanced double stabilization system, Klobuk offers smooth and stable cruising at 13 knots. The main deck features long side windows that fill the bright interior with natural light and provide stunning sea views. The salon offers a comfortable space to relax with family and friends. An expandable dining table can fit 10 people comfortably. Klobuk accommodates 10 quests in five spacious cabins with room for two more quests. The large Master Suite, located on the main deck with two walk-in wardrobes, and a desk space can be closed off to create private area. Full beam VIP cabin on the lower deck is complemented by one more double cabin and two elegant twin cabins, both with pullman beds, all with en-suite bathrooms. Upper deck salon is perfect for enjoying sea view. Salon leads out to space for sunbathing and relaxation, while up on the sundeck you can find perfect spot for drinking cocktails and enjoying your private moments.

#### **TECHNICAL SPECIFICATIONS**

Length **30.95 m (101'6 1/2")** 

Beam **7.00 m (22' 111/2")** 

Draft **2.60 m (8' 6 1/2")** 

Number of Guests 10

Number of Crew 6

Number of cabins 5

Cabin configuration 3 Double Cabins, 2 Twin Cabins

Bed configuration 2 Pullman Beds, 2 Queen

**Beds, 1 Double Bed, 4 Single Beds** 

Built **2005** 

Engines Engines 2 x 1360 BHP MAN V12

Generators 1x Kohler 33 kW / 1x Kohler 40 kW

Cruising Speed **13 knots** 