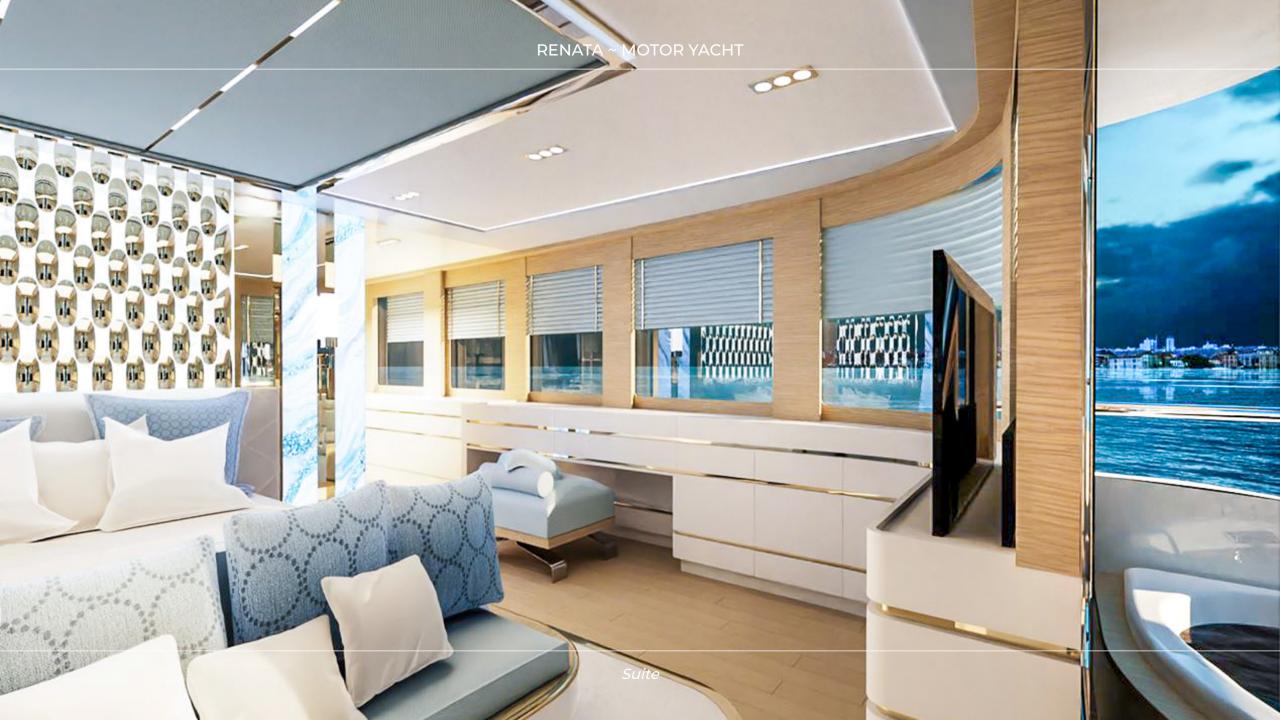

Renata boasts six lavish en-suite cabins. A standout feature of the yacht is the exclusive Master deck, offering a luxurious Master cabin with panoramic views and a Jacuzzi. The Master suite is complemented by a private salon and a stern deck, creating a serene and private retreat for the owner or principal guest. The Master bedroom is designed with a forward-facing bed, a terrace with comfortable seating, and its own Jacuzzi, offering the perfect space for a relaxing morning coffee or an afternoon aperitif. With five cabins located on the lower deck, four of these are double, and one is convertible twin, enabling her to have all six cabins appropriate for couples. The stern cabins are transformable into a spacious family suite, offering flexibility and the option to create a second Master cabin. All en suites have double sinks and chromotherapy showers to enhance the SPA experience, providing both luxury and relaxation, ensuring each individual enjoys their own private sanctuary. The yacht's wide-body with large hull width not only provides impressive