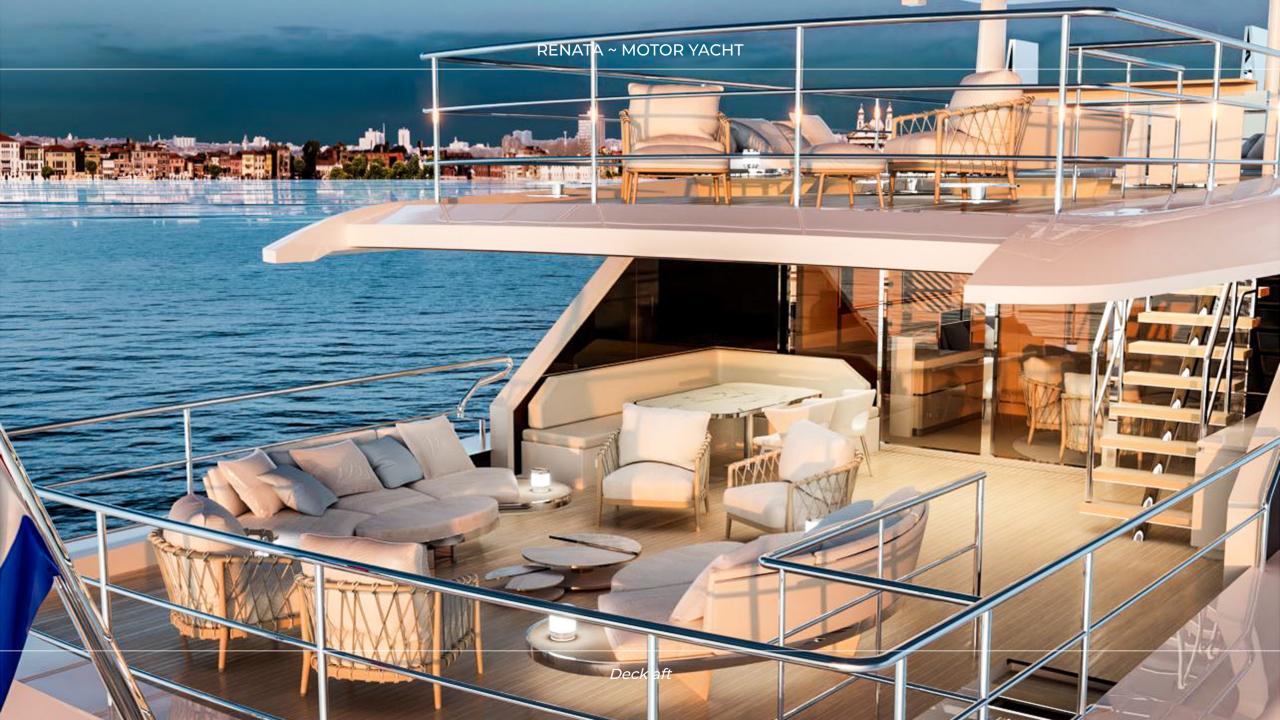

volumes but also enhance its stability at sea. Her powerful yet graceful silhouette is complemented by a sleek, modern explorer style that reveals her decks, adding to the allure of her aesthetics. Renata's interiors have been expertly crafted to mirror her sleek exteriors, combining style and comfort. The main deck features a spacious salon with an intricately designed dining table for 12, along with a large TV and ample seating. An open aft area on the main deck offers an al-fresco dining space, perfect for enjoying meals served from the large galley. The expansive Sundeck is one of Renata's most striking features, offering a front-facing Jacuzzi, a perfect place to unwind while enjoying gatherings under the shade or stars. The aft portion of the Sundeck is equipped with an unformal al-fresco dining area, bar, barbecue, and chaise lounges for a relaxed yet stylish outdoor experience. For those seeking even more indulgence, Renata offers a beach club complete with a sauna and a spacious swim platform, ideal for enjoying water sports or simply lounging by the sea. For guests who crave adventure, Renata is equipped with an extensive collection of water toys, including two jet skis, and a variety of equipment for water sports. Whether it's exploring the coast, engaging in exhilarating activities, or relaxing on the swim platform, Renata ensures there is something for everyone. Guests will enjoy state-of- the-art audio and video equipment throughout the yacht, both in common and private areas, ensuring entertainment and relaxation at the highest level. With her stabilisers and transatlantic range, Renata offers both comfort and performance, ensuring smooth sailing across vast distances.