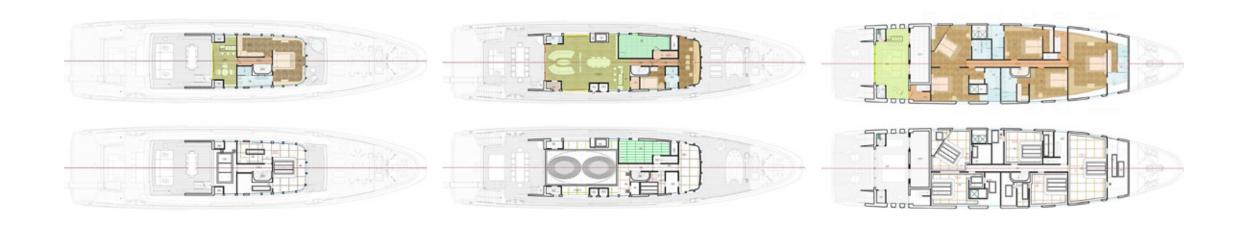

Renata boasts six lavish en-suite cabins. A standout feature of the yacht is the exclusive Master deck, offering a luxurious Master cabin with panoramic views and a Jacuzzi. The Master suite is complemented by a private salon and a stern deck, creating a serene and private retreat for the owner or principal guest. The Master bedroom is designed with a forward-facing bed, a terrace with comfortable seating, and its own Jacuzzi, offering the perfect space for a relaxing morning coffee or an afternoon aperitif. With five cabins located on the lower deck, four of these are double, and one is convertible twin, enabling her to have all six cabins appropriate for couples. The stern cabins are transformable into a spacious family suite, offering flexibility and the option to create a second Master cabin. All en suites have double sinks and chromotherapy showers to enhance the SPA experience, providing both luxury and relaxation, ensuring each individual enjoys their own private sanctuary. The yacht's wide-body with large hull width not only provides impressive

volumes but also enhance its stability at sea. Her powerful yet graceful silhouette is complemented by a sleek, modern explorer style that reveals her decks, adding to the allure of her aesthetics. Renata's interiors have been expertly crafted to mirror her sleek exteriors, combining style and comfort. The main deck features a spacious salon with an intricately designed dining table for 12, along with a large TV and ample seating. An open aft area on the main deck offers an al-fresco dining space, perfect for enjoying meals served from the large galley. The expansive Sundeck is one of Renata's most striking features, offering a front-facing Jacuzzi, a perfect place to unwind while enjoying gatherings under the shade or stars. The aft portion of the Sundeck is equipped with an unformal al-fresco dining area, bar, barbecue, and chaise lounges for a relaxed yet stylish outdoor experience. For those seeking even more indulgence, Renata offers a beach club complete with a sauna and a spacious swim platform, ideal for enjoying water sports or simply lounging by the sea. For guests who crave adventure, Renata is equipped with an extensive collection of water toys, including two jet skis, and a variety of equipment for water sports. Whether it's exploring the coast, engaging in exhilarating activities, or relaxing on the swim platform, Renata ensures there is something for everyone. Guests will enjoy state-of- the-art audio and video equipment throughout the yacht, both in common and private areas, ensuring entertainment and relaxation at the highest level. With her stabilisers and transatlantic range, Renata offers both comfort and performance, ensuring smooth sailing across vast distances.