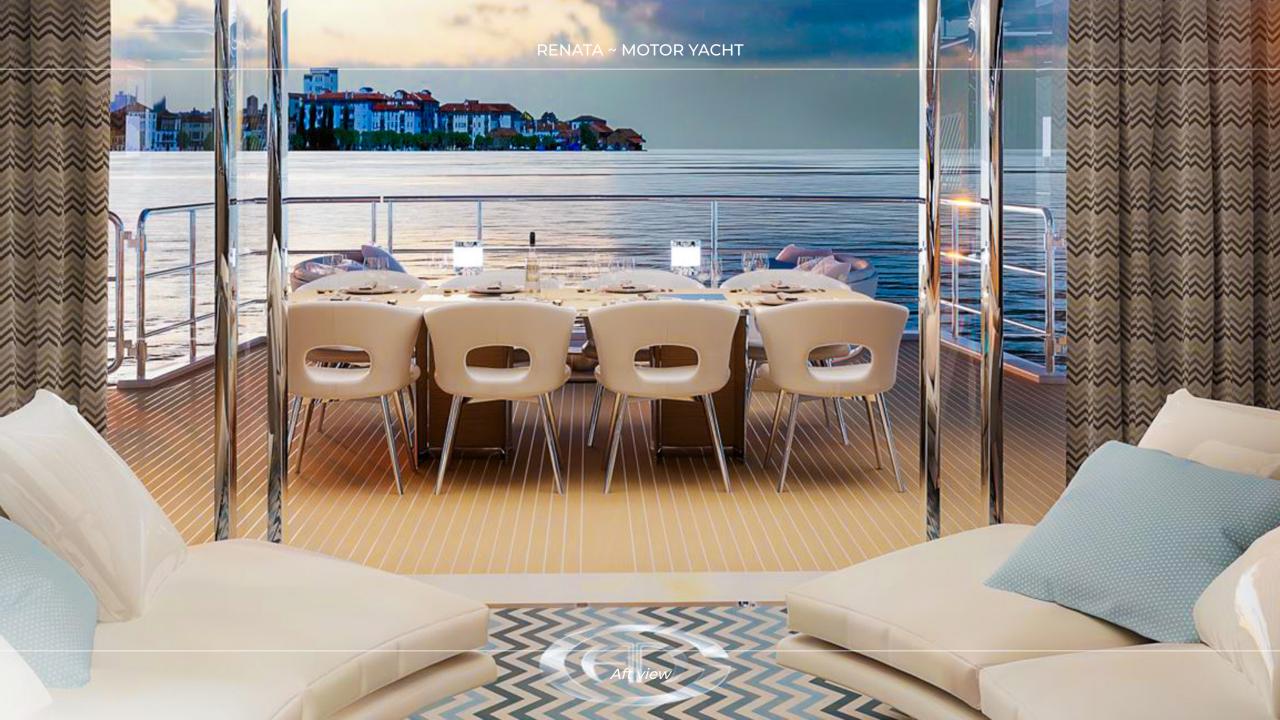

volumes but also enhance its stability at sea. Her powerful yet graceful silhouette is complemented by a sleek, modern explorer style that reveals her decks, adding to the allure of her aesthetics. Renata's interiors have been expertly crafted to mirror her sleek exteriors, combining style and comfort. The main deck features a spacious salon with an intricately designed dining table for 12, along with a large TV and ample seating. An open aft area on the main deck offers an al-fresco dining space, perfect for enjoying meals served from the large galley. The expansive Sundeck is one of Renata's most striking features, offering a front-facing Jacuzzi, a perfect place to unwind while enjoying gatherings under the shade or stars. The aft portion of the Sundeck is equipped with an unformal al-fresco dining area, bar, barbecue, and chaise lounges for a relaxed yet stylish outdoor experience. For those seeking even more indulgence, Renata offers a beach club complete with a sauna and a spacious swim platform, ideal for enjoying water sports or simply lounging by the sea. For guests who crave adventure, Renata is equipped with an extensive collection of water toys, including two jet skis, and a variety of equipment for water sports. Whether it's exploring the coast, engaging in exhilarating activities, or relaxing on the swim platform, Renata ensures there is something for everyone. Guests will enjoy state-of- the-art audio and video equipment throughout the yacht, both in common and private areas, ensuring entertainment and relaxation at the highest level. With her stabilisers and transatlantic range, Renata offers both comfort and performance, ensuring smooth sailing across vast distances.