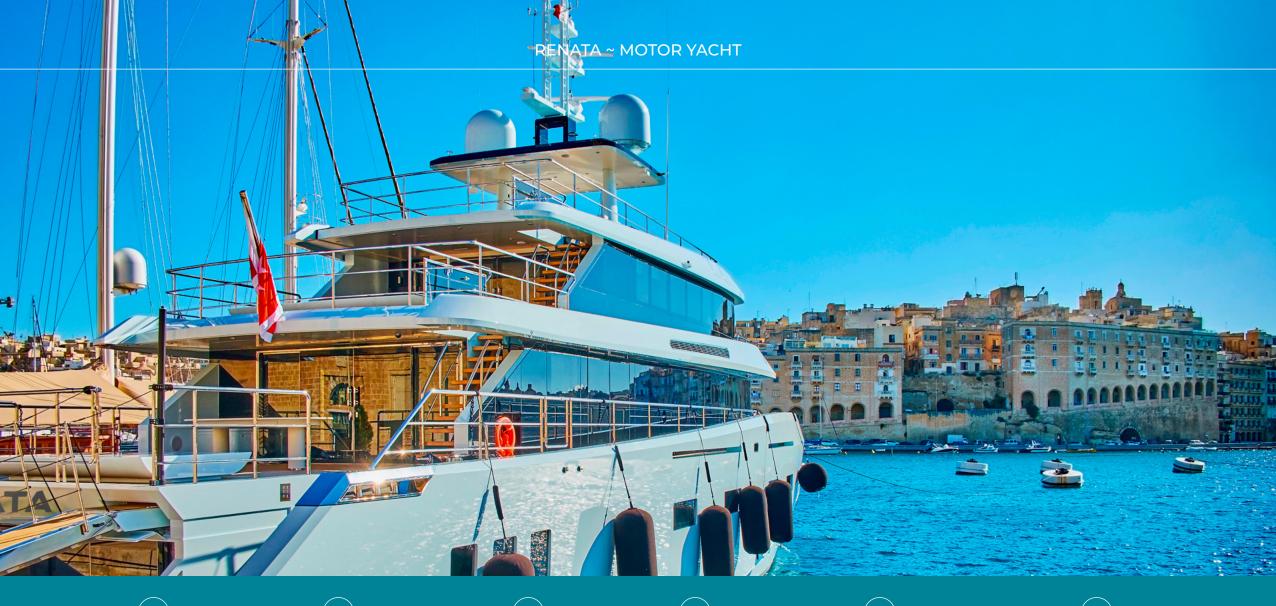

Loa **40.80 m (133' 10")** Beam **9.00 m (29' 6")** Draft **2.6 m (8' 6")** Built **2025** Guests **12** Crew **9**Naval Architect **Studio Sculli** Hull Material **Steel** Hull Configuration **Displacement** Superstructure **Flybridge** 



1)

Brand new 2025 yacht 2

Six comfortable cabins

3

Attractive Master deck



Two Jacuzzi 5

Modern explorer with long range

6

Highly experienced crew

## **OVERVIEW**

M/Y Renata is a state-of-the-art new superyacht, a six-cabin jewel designed to offer an unparalleled charter experience. Following the technical launch in Summer 2024, the yacht is being delivered to the Owner in Spring 2025. With its stunning blend of elegance, performance, experienced crew and luxury, Renata is set to redefine the vacation at seas. This 41-meter vessel, crafted with meticulous attention to detail, promises an extraordinary experience for both the owner and guests. She is fully stabilised, and cruises at 12 knots with trans-Atlantic range.

Renata boasts six lavish en-suite cabins. A standout featur