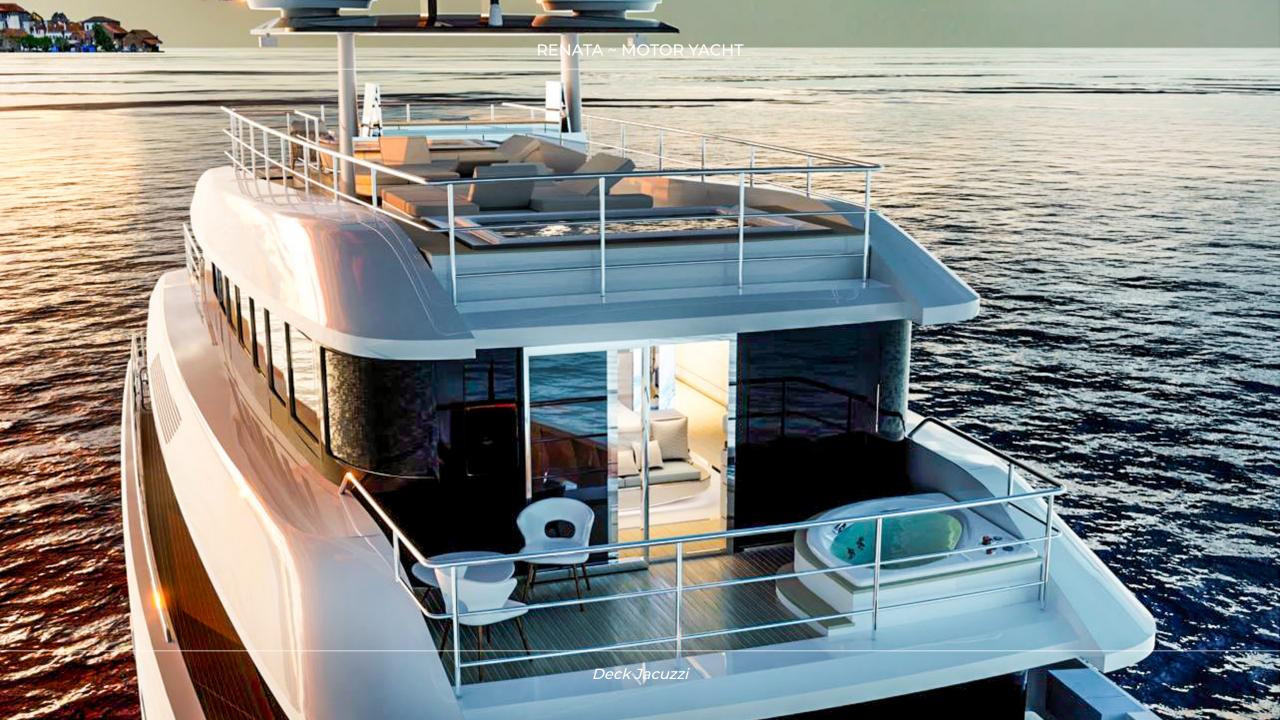

Renata boasts six lavish en-suite cabins. A standout feature of the yacht is the exclusive Master deck, offering a luxurious Master cabin with panoramic views and a Jacuzzi. The Master suite is complemented by a private salon and a stern deck, creating a serene and private retreat for the owner or principal guest. The Master bedroom is designed with a forward-facing bed, a terrace with comfortable seating, and its own Jacuzzi, offering the perfect space for a relaxing morning coffee or an afternoon aperitif. With five cabins located on the lower deck, four of these are double, and one is convertible twin, enabling her to have all six cabins appropriate for couples. The stern cabins are transformable into a spacious family suite, offering flexibility and the option to create a second Master cabin. All en suites have double sinks and chromotherapy showers to enhance the SPA experience, providing both luxury and relaxation, ensuring each individual enjoys their own private sanctuary. The yacht's wide-body with large hull width not only provides impressive

Fuel Consumption 300l/h @ 12kn

Stabilisers underway, Stabilisers at anchor, Jacuzzi on the Sun deck, Jacuzzi on the Master deck