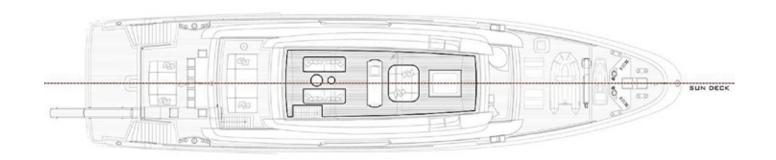

volumes but also enhance its stability at sea. Her powerful yet graceful silhouette is complemented by a sleek, modern explorer style that reveals her decks, adding to the allure of her aesthetics. Renata's interiors have been expertly crafted to mirror her sleek exteriors, combining style and comfort. The main deck features a spacious salon with an intricately designed dining table for 12, along with a large TV and ample seating. An open aft area on the main deck offers an al-fresco dining space, perfect for enjoying meals served from the large galley. The expansive Sundeck is one of Renata's most striking features, offering a front-facing Jacuzzi, a perfect place to unwind while enjoying gatherings under the shade or stars. The aft portion of the Sundeck is equipped with an unformal al-fresco dining area, bar, barbecue, and chaise lounges for a relaxed yet stylish outdoor experience. For those seeking even more indulgence, Renata offers a beach club complete with a sauna and a spacious swim platform, ideal for enjoying water sports or simply lounging by the sea. For guests who crave adventure, Renata is equipped with an extensive collection of water toys, including two jet skis, and a variety of equipment for water sports. Whether it's exploring the coast, engaging in exhilarating activities, or relaxing on the swim platform, Renata ensures there is something for everyone. Guests will enjoy state-of- the-art audio and video equipment throughout the yacht, both in common and private areas, ensuring entertainment and relaxation at the highest level. With her stabilisers and transatlantic range, Renata offers both comfort and performance, ensuring smooth sailing across vast distances.