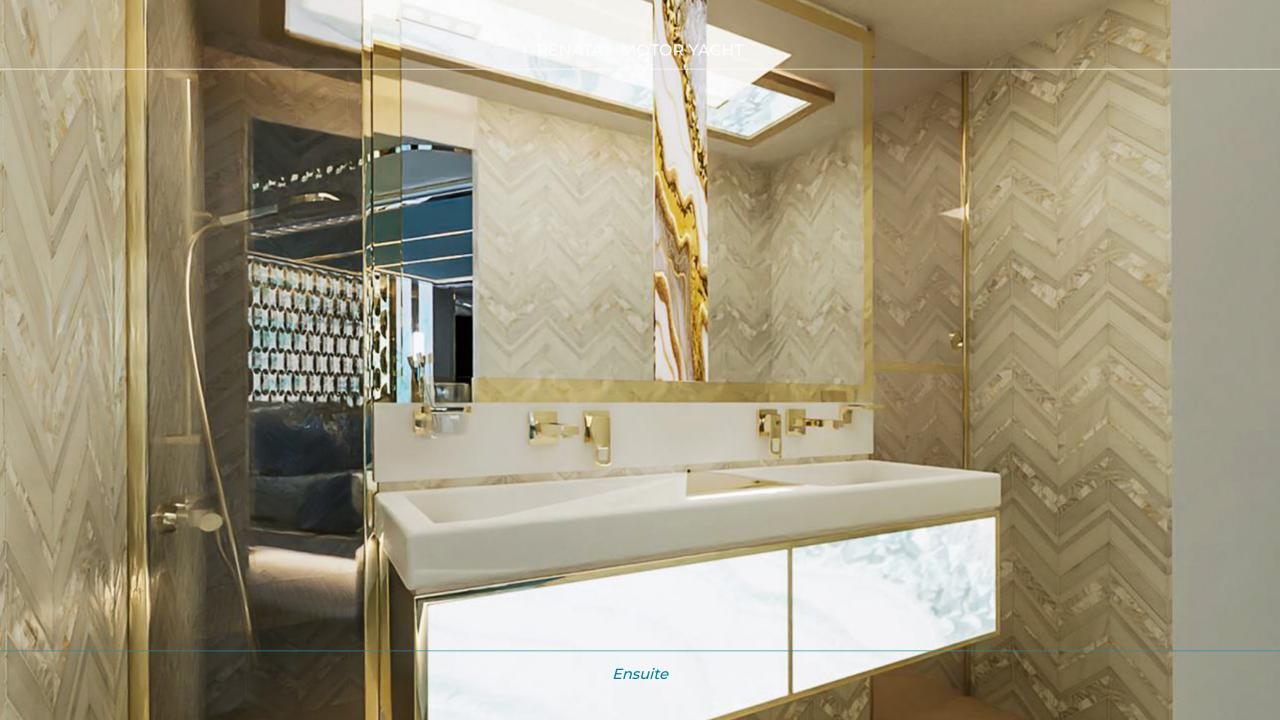

Renata boasts six lavish en-suite cabins. A standout feature of the yacht is the exclusive Master deck, offering a luxurious Master cabin with panoramic views and a Jacuzzi. The Master suite is complemented by a private salon and a stern deck, creating a serene and private retreat for the owner or principal guest. The Master bedroom is designed with a forward-facing bed, a terrace with comfortable seating, and its own Jacuzzi, offering the perfect space for a relaxing morning coffee or an afternoon aperitif. With five cabins located on the lower deck, four of these are double, and one is convertible twin, enabling her to have all six cabins appropriate for couples. The stern cabins are transformable into a spacious family suite, offering flexibility and the option to create a second Master cabin. All en suites have double sinks and chromotherapy showers to enhance the SPA experience, providing both luxury and relaxation, ensuring each individual enjoys their own private sanctuary. The yacht's wide-body with large hull width not only provides impressive