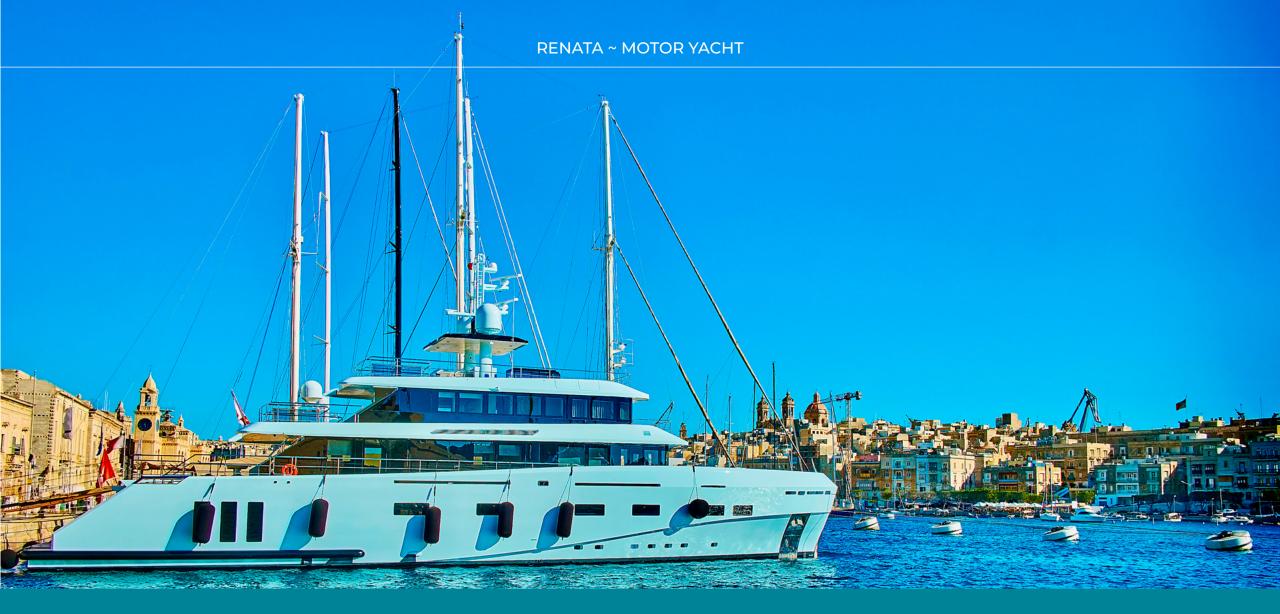

Loa **40.80 m (133' 10")** Beam **9.00 m (29' 6")** Draft **2.6 m (8' 6")** Built **2025** Guests **12** Crew **9**Naval Architect **Studio Sculli** Hull Material **Steel** Hull Configuration **Displacement** Superstructure **Flybridge** 



1)

Brand new 2025 yacht 2

Six comfortable cabins

3

Attractive Master deck



Two Jacuzzi 5

Modern explorer with long range

6

Highly experienced crew

## **OVERVIEW**

M/Y Renata is a state-of-the-art new superyacht, a six-cabin jewel designed to offer an unparalleled charter experience. Following the technical launch in Summer 2024, the yacht is being delivered to the Owner in Spring 2025. With its stunning blend of elegance, performance, experienced crew and luxury, Renata is set to redefine the vacation at seas. This 41-meter vessel, crafted