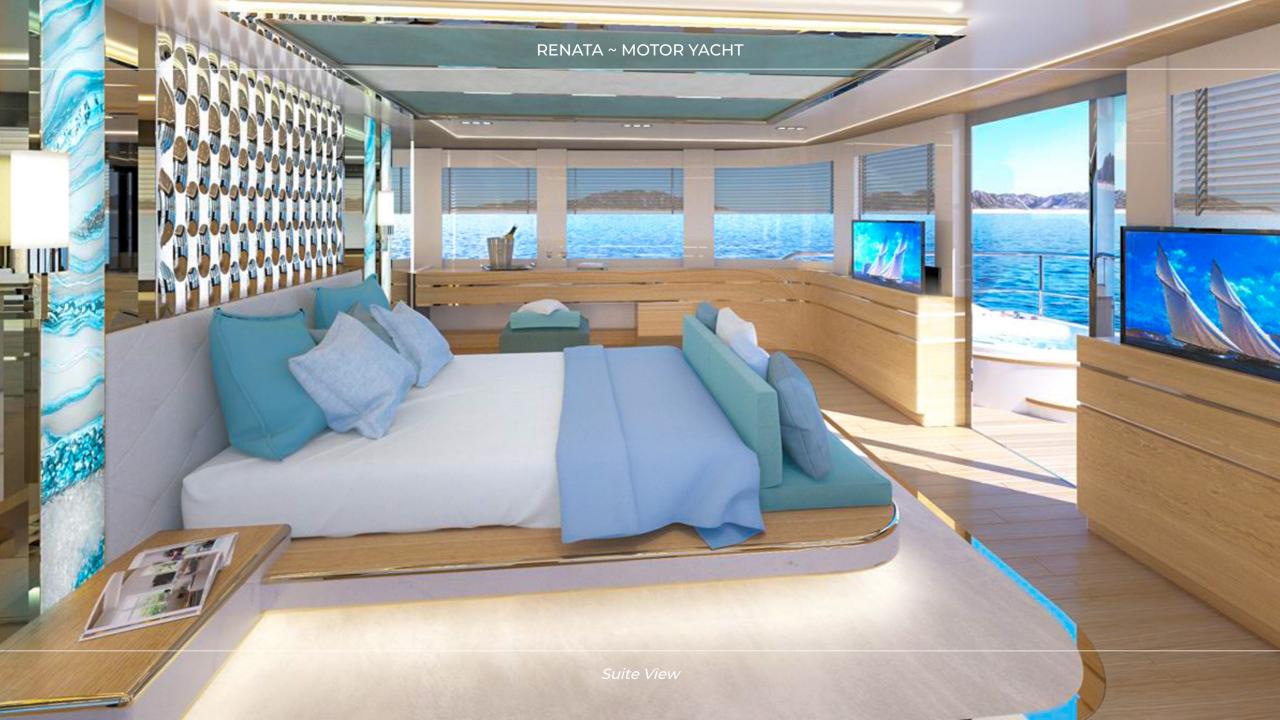

Renata boasts six lavish en-suite cabins. A standout feature of the yacht is the exclusive Master deck, offering a luxurious Master cabin with panoramic views and a Jacuzzi. The Master suite is complemented by a private salon and a stern deck, creating a serene and private retreat for the owner or principal guest. The Master bedroom is designed with a forward-facing bed, a terrace with comfortable seating, and its own Jacuzzi, offering the perfect space for a relaxing morning coffee or an afternoon aperitif. With five cabins located on the lower deck, four of these are double, and one is convertible twin, enabling her to have all six cabins appropriate for couples. The stern cabins are transformable into a spacious family suite, offering flexibility and the option to create a second Master cabin. All en suites have double sinks and chromotherapy showers to enhance the SPA experience, providing both luxury and relaxation, ensuring each individual enjoys their own private sanctuary. The yacht's wide-body with large hull width not only provides impressive