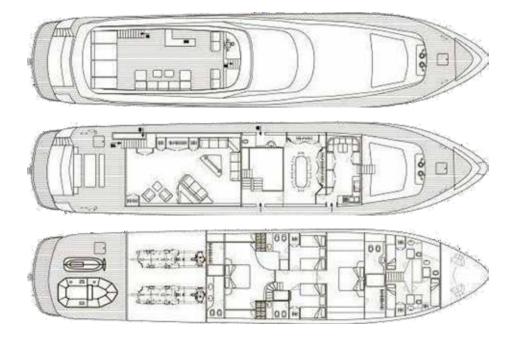

## **OVERVIEW**

Designed by Luca Dini in collaboration with the design team in the group, ANAVI is a 35 metre long luxury yacht built on aluminium alloy which travels at 18 knots and can reach a maximum speed of 28 knots. The characteristic V-shape of the keel is designed by Bacigalupo. Rigorous and essential lines of the Interior gives this yacht a unique style that employs essential materials such as titanium and lacquer paints. The Interior is characterized by a palette that includes an elegant mix of shades grey that recalls the colour of the exterior and blend well to honey-colored wood floors 100 years-old oak, matt white ceilings and walls. The plush sofa of the living room made with fine leathers and fabrics from the darker colours create a pleasant contrast effect. The dining area has a basic aluminium table which can accommodate 8 people. The four cabins are all equipped with private bathrooms and closets area.

Number of guests (sleeping) 8

Number of cabins 4

Cabin configuration 2 double, 2 twin

Bed configuration 2 queen, 4 single

WiFi connection on board

Stabilisers underway

Stabilisers at anchor

Gym/exercise equipment