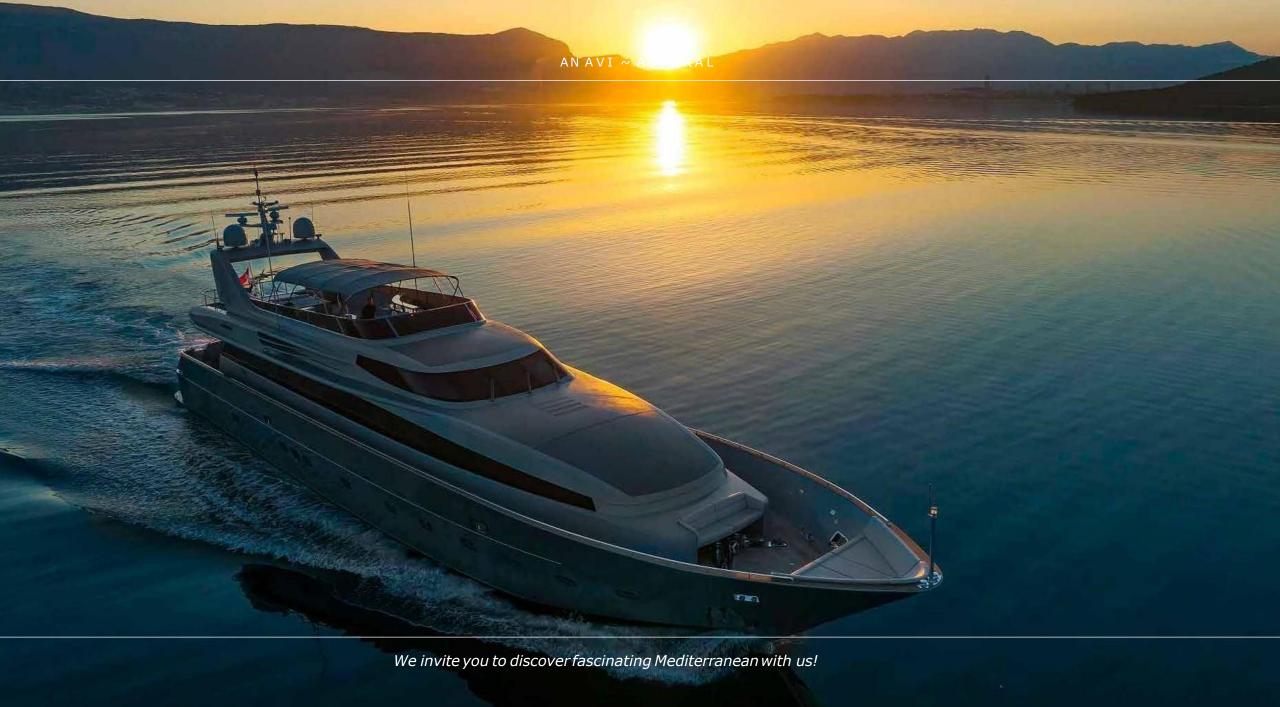

## **OVERVIEW**

Designed by Luca Dini in collaboration with the design team in the group, ANAVI is a 35 metre long luxury yacht built on aluminium alloy which travels at 18 knots and can reach a maximum speed of 28 knots. The characteristic V-shape of the keel is designed by Bacigalupo. Rigorous and essential lines of the Interior gives this yacht a unique style that employs essential materials such as titanium and lacquer paints. The Interior is characterized by a palette that includes an elegant mix of shades grey that recalls the colour of the exterior and blend well to honey-colored wood floors 100 years-old oak, matt white ceilings and walls. The plush sofa of the living room made with fine leathers and fabrics from the darker colours create a pleasant contrast effect. The dining area has a basic aluminium table which can accommodate 8 people. The four cabins are all equipped with private bathrooms and closets area.

## **TECHNICAL SPECIFICATIONS**

**Length** 36.1 m (118'5")

**Beam** 7.4 m (24' 3")

**Draft 1.53** m (5')

**Built 2006** 

**Refit** 2022

**Builder** Admiral

**Hull construction** Aluminium