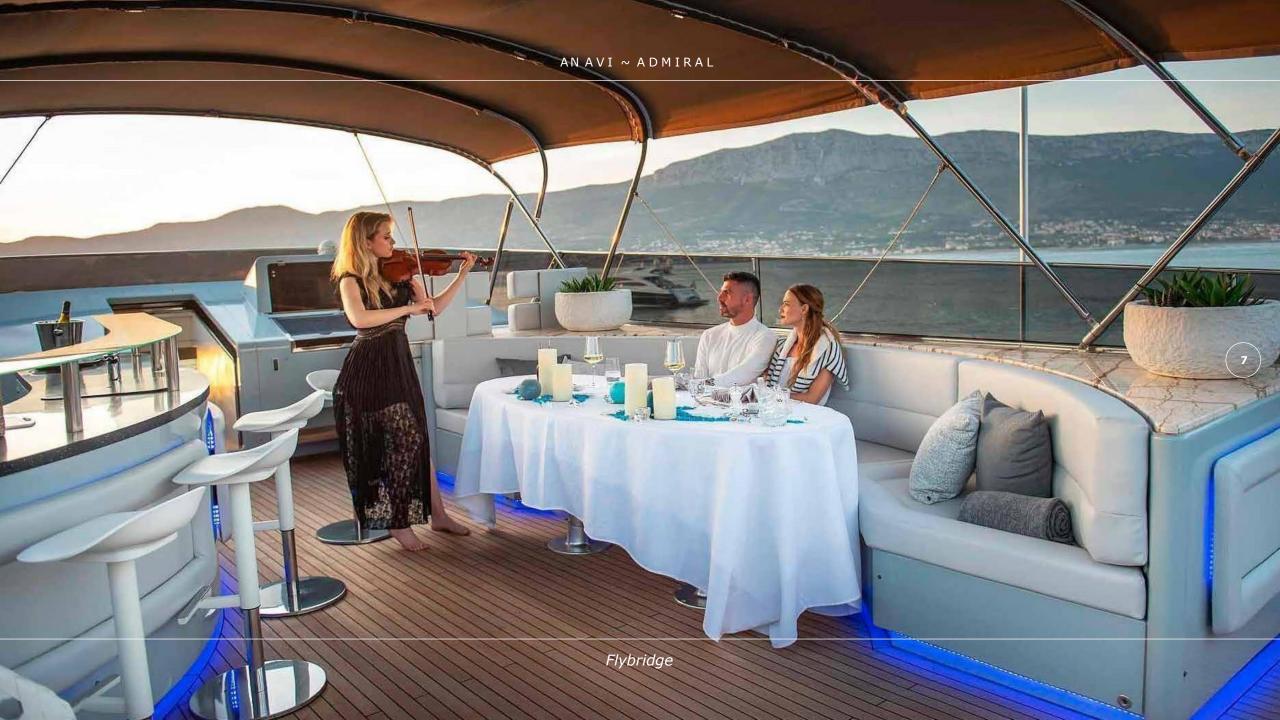

## **OVERVIEW**

Designed by Luca Dini in collaboration with the design team in the group, ANAVI is a 35 metre long luxury yacht built on aluminium alloy which travels at 18 knots and can reach a maximum speed of 28 knots. The characteristic V-shape of the keel is designed by Bacigalupo. Rigorous and essential lines of the Interior gives this yacht a unique style that employs essential materials such as titanium and lacquer paints. The Interior is characterized by a palette that includes an elegant mix of shades grey that recalls the colour of the exterior and blend well to honey-colored wood floors 100 years-old oak, matt white ceilings and walls. The plush sofa of the living room made with fine leathers and fabrics from the darker colours create a pleasant contrast effect. The dining area has a basic aluminium table which can accommodate 8 people. The four cabins are all equipped with private bathrooms and closets area.