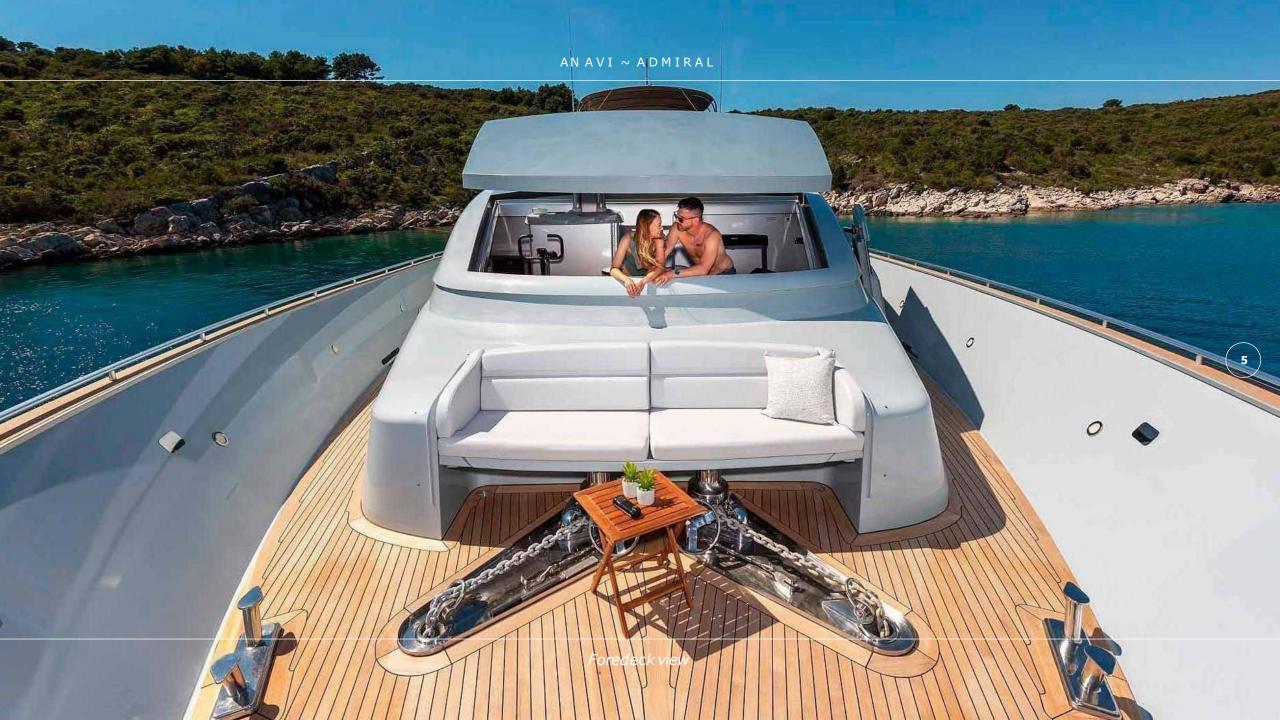

## **OVERVIEW**

Designed by Luca Dini in collaboration with the design team in the group, ANAVI is a 35 metre long luxury yacht built on aluminium alloy which travels at 18 knots and can reach a maximum speed of 28 knots. The characteristic V-shape of the keel is designed by Bacigalupo. Rigorous and essential lines of the Interior gives this yacht a unique style that employs essential materials such as titanium and lacquer paints. The Interior is characterized by a palette that includes an elegant mix of shades grey that recalls the colour of the exterior and blend well to honey-colored wood floors 100 years-old oak, matt white ceilings and walls. The plush sofa of the living room made with fine leathers and fabrics from the darker colours create a pleasant contrast effect. The dining area has a basic aluminium table which can accommodate 8 people. The four cabins are all equipped with private bathrooms and closets area.