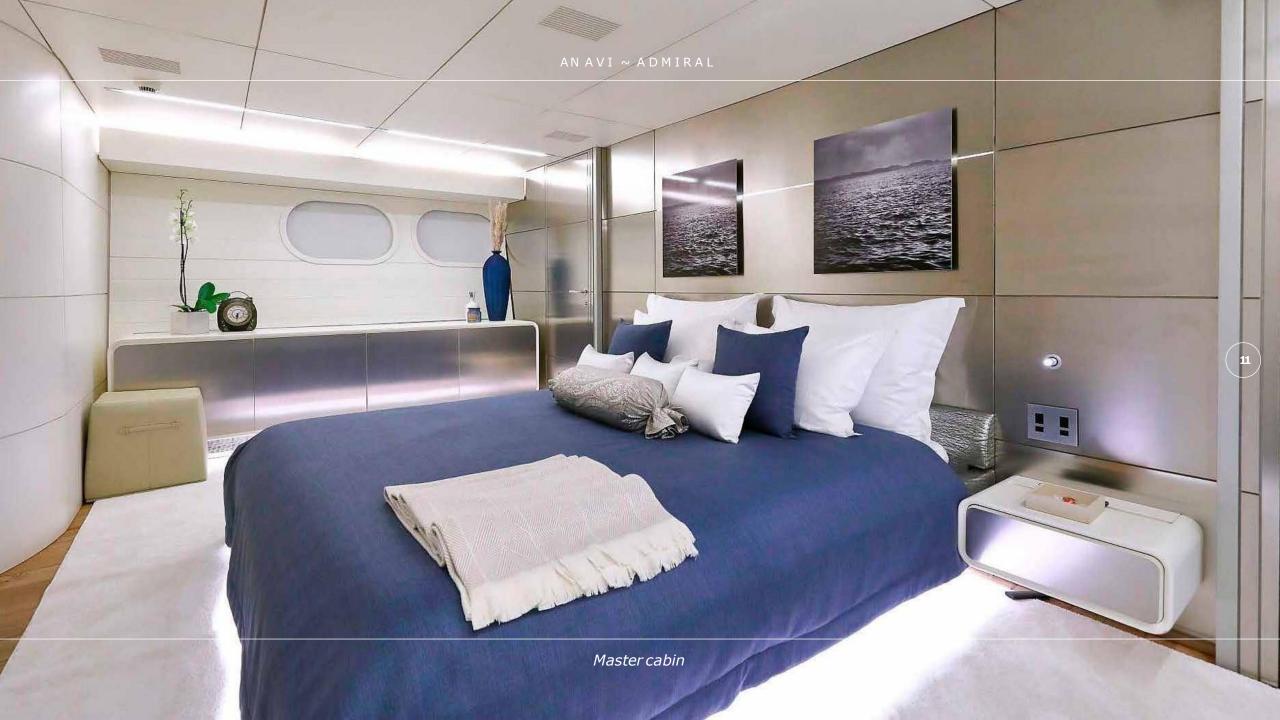

## **OVERVIEW**

Designed by Luca Dini in collaboration with the design team in the group, ANAVI is a 35 metre long luxury yacht built on aluminium alloy which travels at 18 knots and can reach a maximum speed of 28 knots. The characteristic V-shape of the keel is designed by Bacigalupo. Rigorous and essential lines of the Interior gives this yacht a unique style that employs essential materials such as titanium and lacquer paints. The Interior is characterized by a palette that includes an elegant mix of shades grey that recalls the colour of the exterior and blend well to honey-colored wood floors 100 years-old oak, matt white ceilings and walls. The plush sofa of the living room made with fine leathers and fabrics from the darker colours create a pleasant contrast effect. The dining area has a basic aluminium table which can accommodate 8 people. The four cabins are all equipped with private bathrooms and closets area.

Number of guests (sleeping) 8

Number of cabins 4

Cabin configuration 2 double, 2 twin

Bed configuration 2 queen, 4 single

WiFi connection on board

Stabilisers underway

Stabilisers at anchor

Gym/exercise equipment