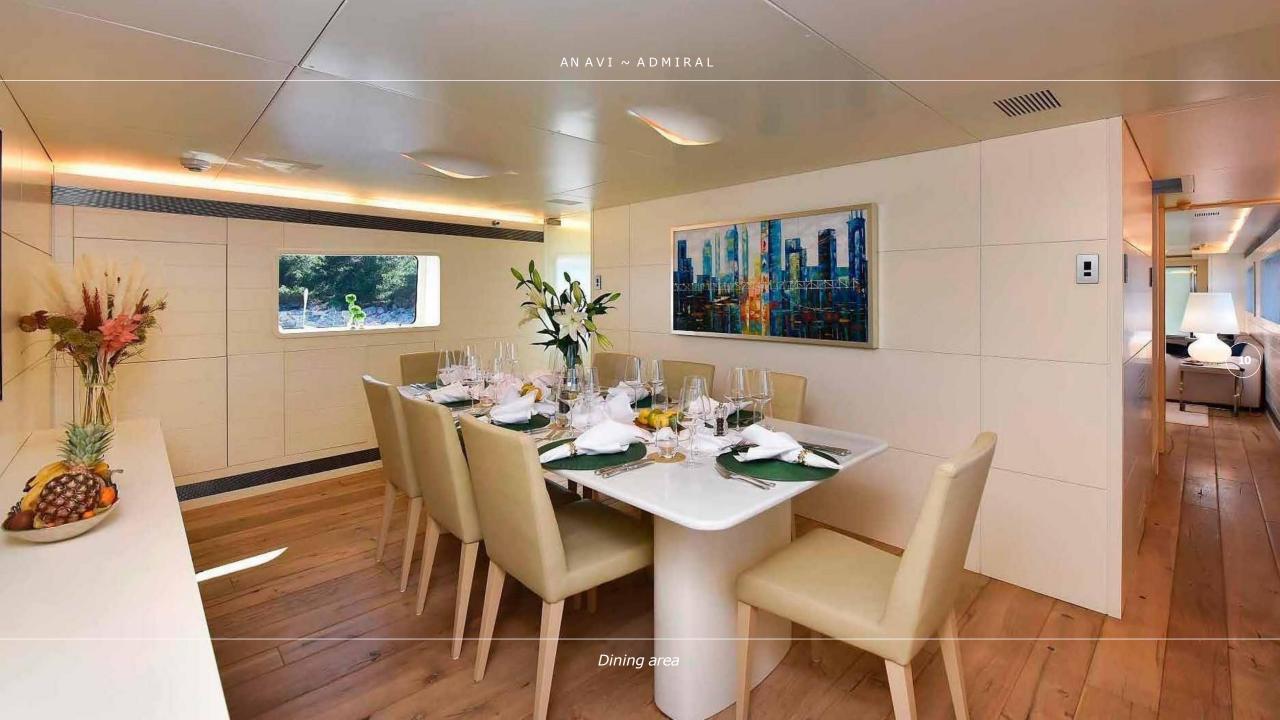

## **OVERVIEW**

Designed by Luca Dini in collaboration with the design team in the group, ANAVI is a 35 metre long luxury yacht built on aluminium alloy which travels at 18 knots and can reach a maximum speed of 28 knots. The characteristic V-shape of the keel is designed by Bacigalupo. Rigorous and essential lines of the Interior gives this yacht a unique style that employs essential materials such as titanium and lacquer paints. The Interior is characterized by a palette that includes an elegant mix of shades grey that recalls the colour of the exterior and blend well to honey-colored wood floors 100 years-old oak, matt white ceilings and walls. The plush sofa of the living room made with fine leathers and fabrics from the darker colours create a pleasant contrast effect. The dining area has a basic aluminium table which can accommodate 8 people. The four cabins are all equipped with private bathrooms and closets area.