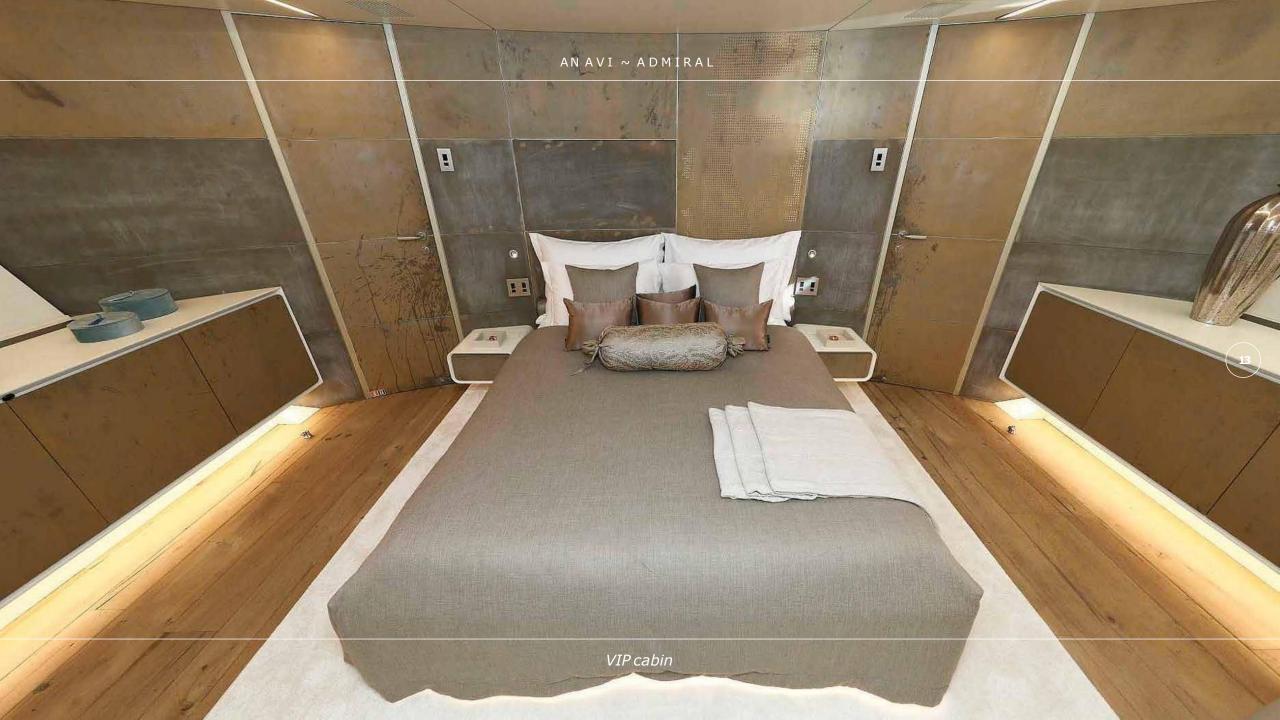

## **OVERVIEW**

Designed by Luca Dini in collaboration with the design team in the group, ANAVI is a 35 metre long luxury yacht built on aluminium alloy which travels at 18 knots and can reach a maximum speed of 28 knots. The characteristic V-shape of the keel is designed by Bacigalupo. Rigorous and essential lines of the Interior gives this yacht a unique style that employs essential materials such as titanium and lacquer paints. The Interior is characterized by a palette that includes an elegant mix of shades grey that recalls the colour of the exterior and blend well to honey-colored wood floors 100 years-old oak, matt white ceilings and walls. The plush sofa of the living room made with fine leathers and fabrics from the darker colours create a pleasant contrast effect. The dining area has a basic aluminium table which can accommodate 8 people. The four cabins are all equipped with private bathrooms and closets area.

Number of guests (sleeping) 8

Number of cabins 4

Cabin configuration 2 double, 2 twin

Bed configuration 2 queen, 4 single

WiFi connection on board

Stabilisers underway

Stabilisers at anchor

Gym/exercise equipment