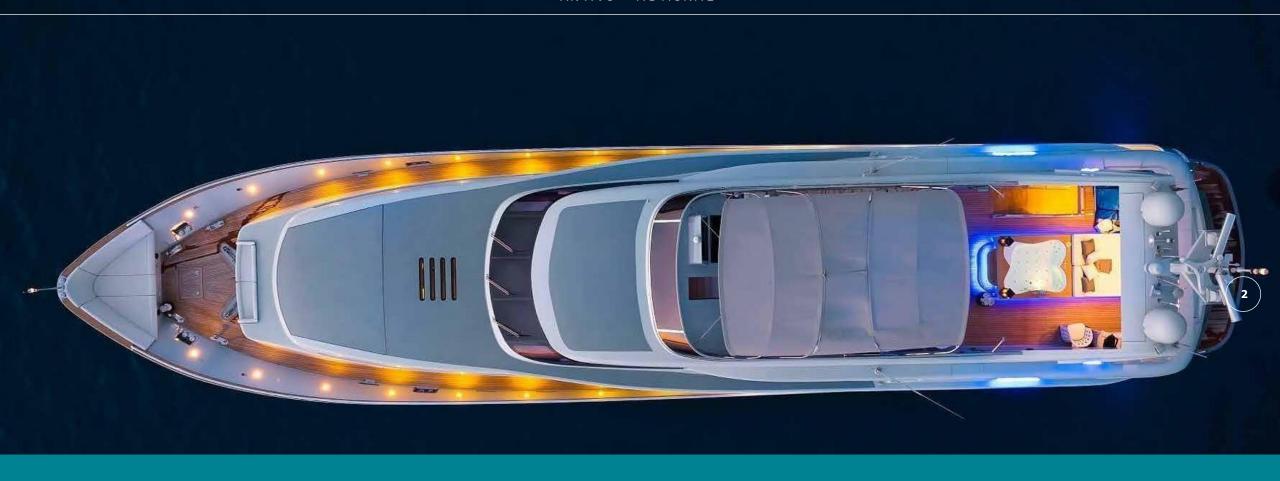

Loa **36.1 m (118'5")** Beam **7.4 m (24' 3")** Draft **1.53 m (5')** Built **2006** Refit **2022** Builder **Admiral** Guests **8** Cabins **4** Crew **6** Speed **18 knots** 



1

Stabilisers at anchor and underway

2

Wide selection of watertoys



Refit in 2022



Spacious sundeck area

## **OVERVIEW**

Designed by Luca Dini in collaboration with the design team in the group, ANAVI is a 35 metre long luxury yacht built on aluminium alloy which travels at 18 knots and can reach a maximum speed of 28 knots. The characteristic V-shape of the keel is designed by Bacigalupo. Rigorous and essential lines of the Interior gives this yacht a unique style that employs essential materials such as titanium and lacquer paints. The Interior is characterized by a palette that includes an elegant m