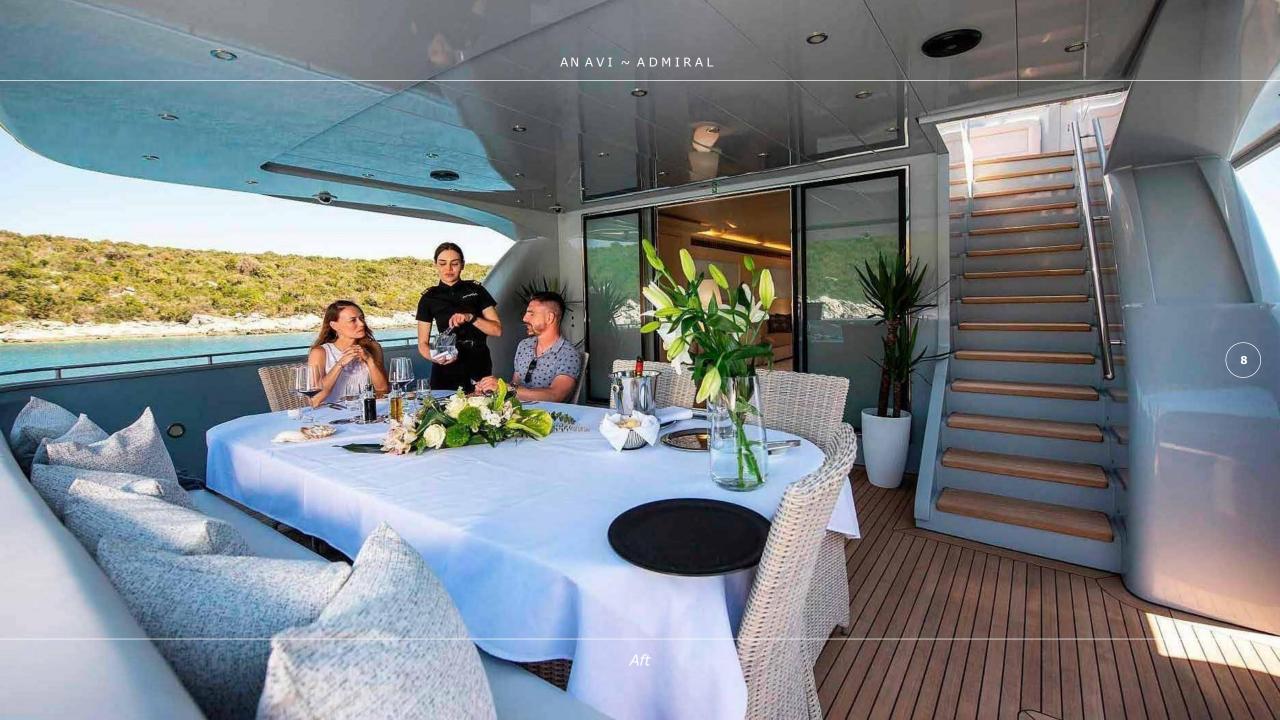

## **OVERVIEW**

Designed by Luca Dini in collaboration with the design team in the group, ANAVI is a 35 metre long luxury yacht built on aluminium alloy which travels at 18 knots and can reach a maximum speed of 28 knots. The characteristic V-shape of the keel is designed by Bacigalupo. Rigorous and essential lines of the Interior gives this yacht a unique style that employs essential materials such as titanium and lacquer paints. The Interior is characterized by a palette that includes an elegant mix of shades grey that recalls the colour of the exterior and blend well to honey-colored wood floors 100 years-old oak, matt white ceilings and walls. The plush sofa of the living room made with fine leathers and fabrics from the darker colours create a pleasant contrast effect. The dining area has a basic aluminium table which can accommodate 8 people. The four cabins are all equipped with private bathrooms and closets area.