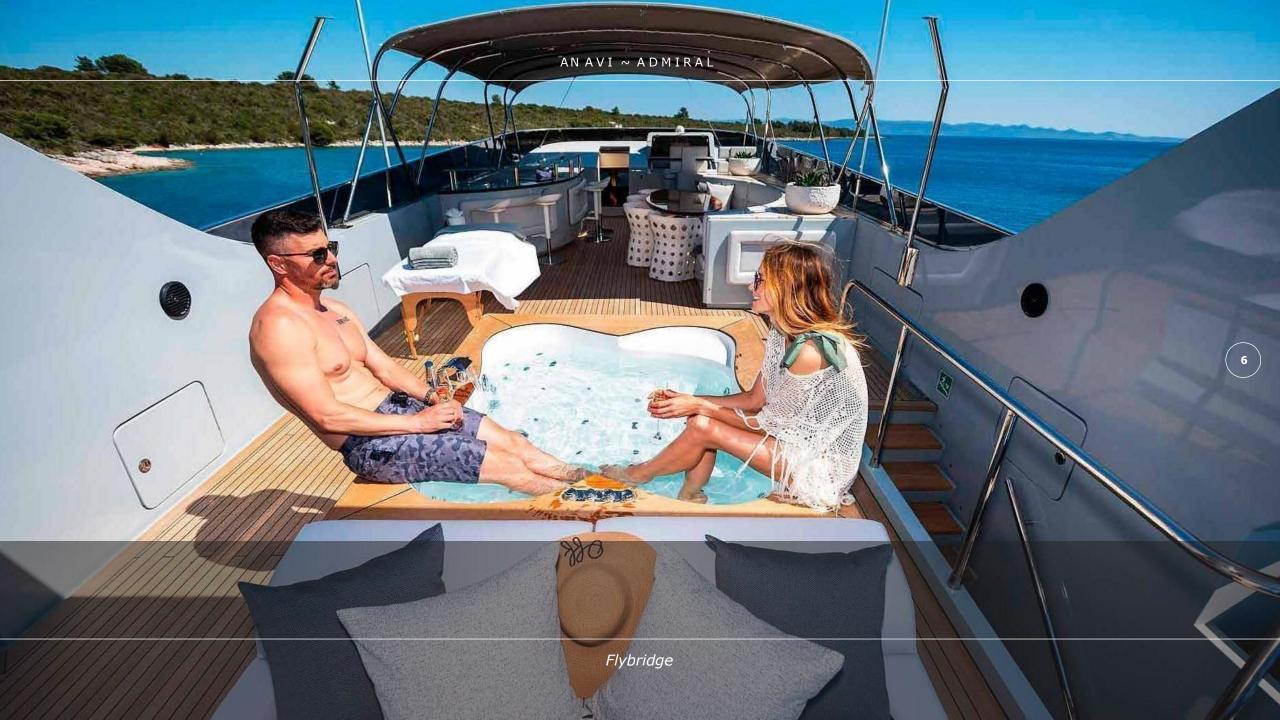

minium alloy which travels at 18 knots and can reach a maximum speed of 28 knots. The characteristic V-shape of the keel is designed by Bacigalupo. Rigorous and essential lines of the Interior gives this yacht a unique style that employs essential materials such as titanium and lacquer paints. The Interior is characterized by a palette that includes an elegant mix of shades grey that recalls the colour of the exterior and blend well to honey-colored wood floors 100 years-old oak, matt white ceilings and walls. The plush sofa of the living room made with fine leathers and fabrics from the darker colours create a pleasant contrast effect. The dining area has a basic aluminium table which can accommodate 8 people. The four cabins are all equipped with private bathrooms and closets area.

























## 16

## **TECHNICAL SPECIFICATIONS**

**Length** 36.1 m (118'5")

**Beam** 7.4 m (24' 3")

**Draft 1.53** m (5')

**Built 2006** 

**Refit** 2022

**Builder** Admiral

**Hull construction** Aluminium

**Hull configuration** Planing hull

**Engines** 2 X MTU 12V 4000 M90 2820hp

Generators: 2X KOHLER 35Kw

Consumption: 900 liters/hr @ 28 knt 250 liters/hr @12knt

**Fuel consumption** 500 litres/hr

Cruising speed 18 knots

Number of guests (sleeping) 8

Number of cabins 4

Cabin configuration 2 double, 2 twin

Bed configuration 2 queen, 4 single

WiFi connection on board

Stabilisers underway

Stabilisers at anchor

Gym/exercise equipment

Deck jacuzzi

**Air conditioning** 

## **TENDER & SEA TOYS**

1XAVON tender 4.5m •Banana for 5 person •2X paddleboard •2X Sup infl