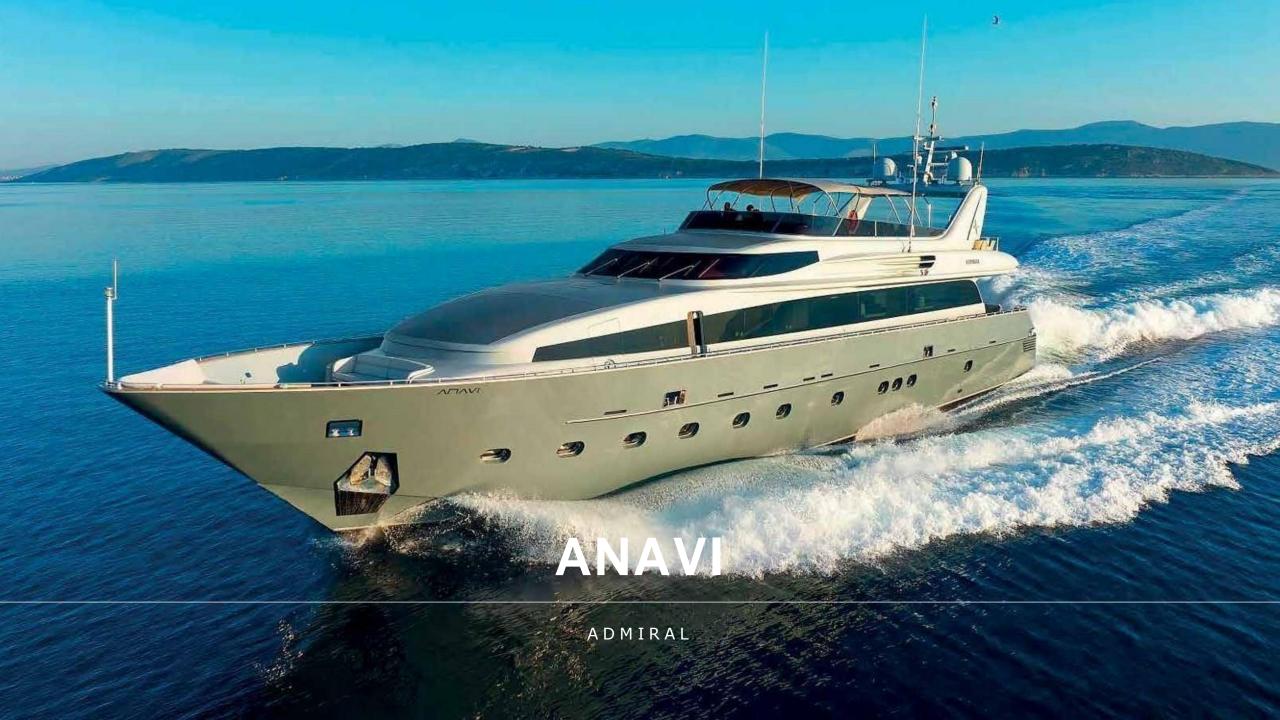

## **OVERVIEW**

Designed by Luca Dini in collaboration with the design team in the group, ANAVI is a 35 metre long luxury yacht built on aluminium alloy which travels at 18 knots and can reach a maximum speed of 28 knots. The characteristic V-shape of the keel is designed by Bacigalupo. Rigorous and essential lines of the Interior gives this yacht a unique style that employs essential materials such as titanium and lacquer paints. The Interior is characterized by a palette that includes an elegant mix of shades grey that recalls the colour of the exterior and blend well to honey-colored wood floors 100 years-old oak, matt white ceilings and walls. The plush sofa of the living room made with fine leathers and fabrics from the darker colours create a pleasant contrast effect. The dining area has a basic aluminium table which can accommodate 8 people. The four cabins are all equipped with private bathrooms and closets area.