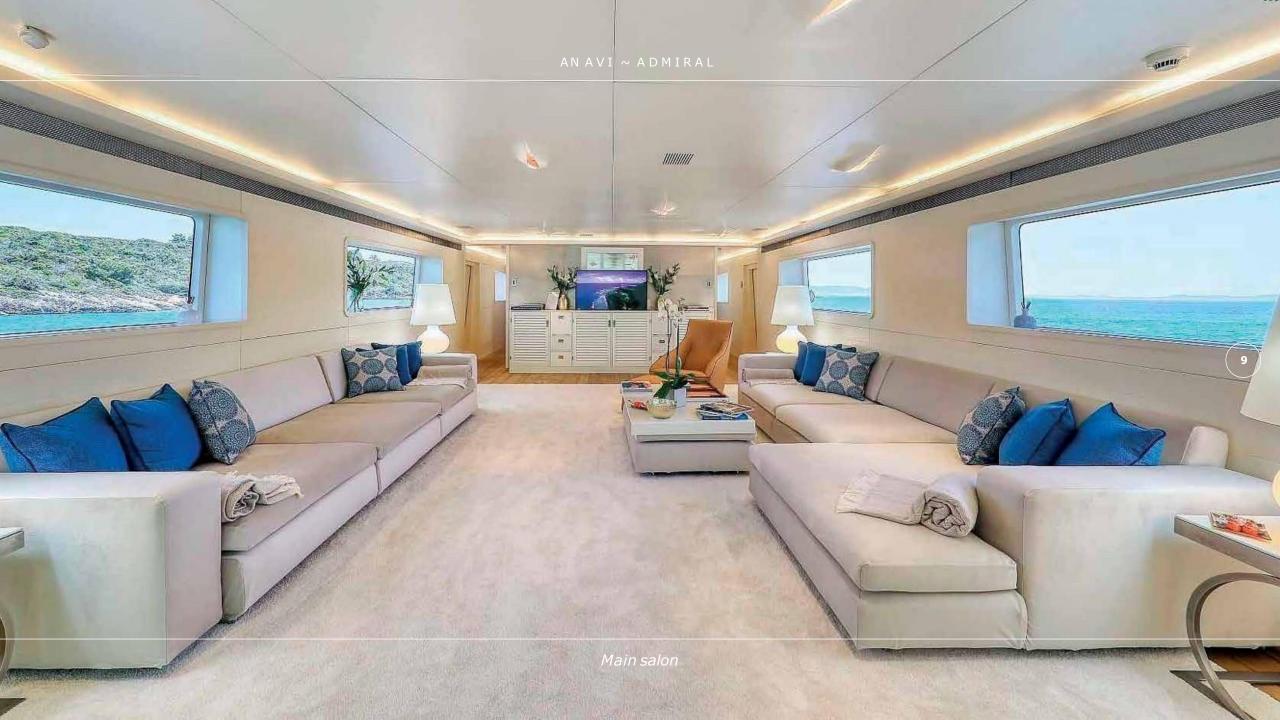

## **OVERVIEW**

Designed by Luca Dini in collaboration with the design team in the group, ANAVI is a 35 metre long luxury yacht built on aluminium alloy which travels at 18 knots and can reach a maximum speed of 28 knots. The characteristic V-shape of the keel is designed by Bacigalupo. Rigorous and essential lines of the Interior gives this yacht a unique style that employs essential materials such as titanium and lacquer paints. The Interior is characterized by a palette that includes an elegant mix of shades grey that recalls the colour of the exterior and blend well to honey-colored wood floors 100 years-old oak, matt white ceilings and walls. The plush sofa of the living room made with fine leathers and fabrics from the darker colours create a pleasant contrast effect. The dining area has a basic aluminium table which can accommodate 8 people. The four cabins are all equipped with private bathrooms and closets area.