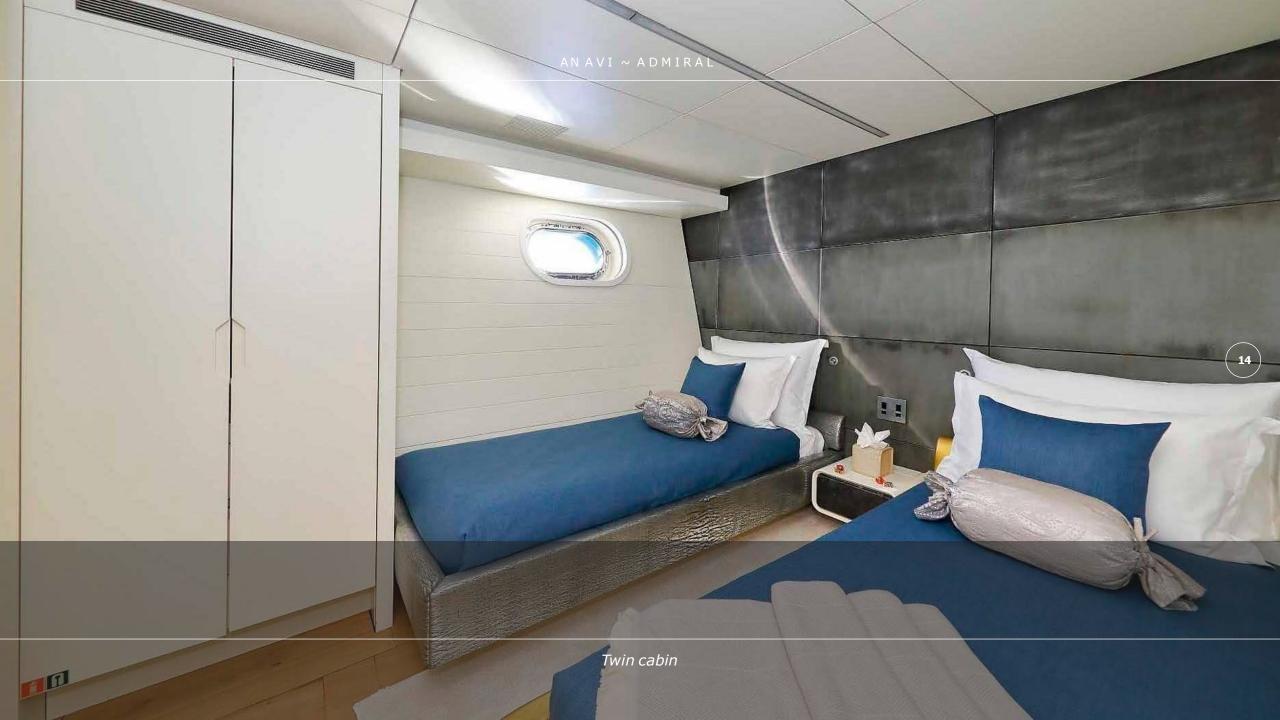

Number of guests (sleeping) 8

Number of cabins 4

Cabin configuration 2 double, 2 twin

Bed configuration 2 queen, 4 single

WiFi connection on board

Stabilisers underway

Stabilisers at anchor

Gym/exercise equipment