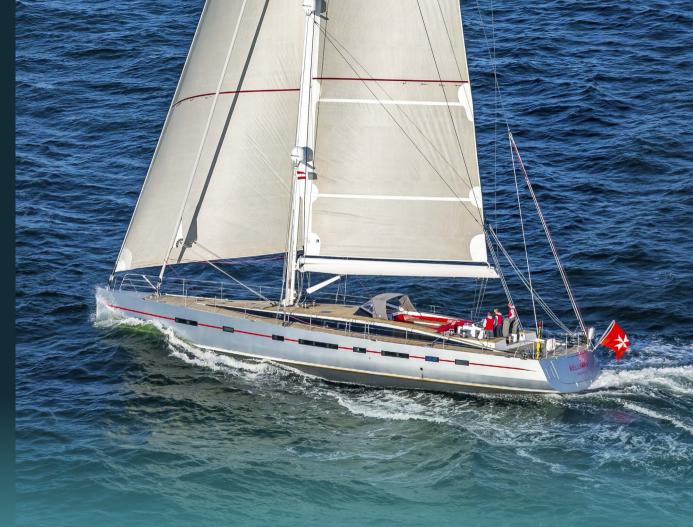

KEY FEATURES

Award-Winning Custom design

2 Brand new sails

Expansive Deck Areas

Advanced Sailing Technology

OVERVIEV

S/Y BELLKARA is a sleek performance sailing yacht built for comfortable cruising, with spacious decks ideal for sunbathing, relaxing, or socializing. Her 5.00m lifting keel and brand-new sails ensure excellent sailing performance, whether for island-hopping or longer voyages.

She accommodates up to 6 guests in three en-suite cabins, including a large master and two double cabins. A professional crew of 3 provides top-level service and a relaxed, luxurious atmosphere. The yacht features full air conditioning and a smart layout balancing privacy and entertainment. Constructed in aluminium and powered by a 355 HP Cummins engine, she cruises at 8 knots (max 10).