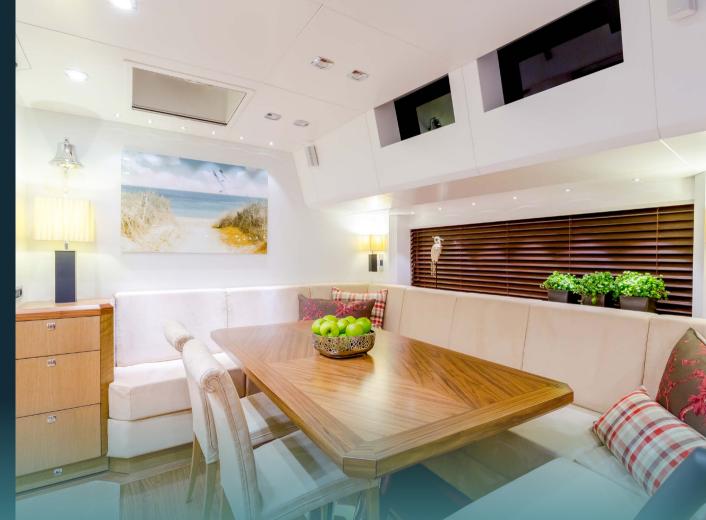

pacious decks ideal for sunbathing, relaxing, or socializing. Her 5.00m lifting keel and brand-new sails ensure excellent sailing performance, whether for island-hopping or longer voyages.

She accommodates up to 6 guests in three en-suite cabins, including a large master and two double cabins. A professional crew of 3 provides top-level service and a relaxed, luxurious atmosphere. The yacht features full air conditioning and a smart layout balancing privacy and entertainment. Constructed in aluminium and powered by a 355 HP Cummins engine, she cruises at 8 knots (max 10).

Based in D-Marin Mandalina, Šibenik, BELLKARA is the perfect yacht to explore Croatia's stunning coastline, hidden bays, and fine cuisine.



GALLER



Cockpit area

GALLERY



Wheel station

GALLERY



Salon

GALLERY



Dining area

GALLER



Salon

GALLERY



GALLER



Galley

GALLERY



Master cabin



GALLER



Master cabin bathroom



GALLERY

Convertible cabin



GALLERY

Double cabin

#### TEHNICAL SPECIFICATIONS

| LOA                                | BEAM                |
|------------------------------------|---------------------|
| 27.91 m                            | 7.46 m              |
| DRAFT                              | GUESTS              |
| 3 m (keel up)<br>/ 5 m (keel down) | 6                   |
| CABINS                             | CABIN CONFIGURATION |
| 3                                  | 2 Double Cabins     |
|                                    | 1 Convertible       |
| BED CONFIGURATION                  | MAIN ENGINE         |
| 1 King, 1 double (130 cm),         | Cummin