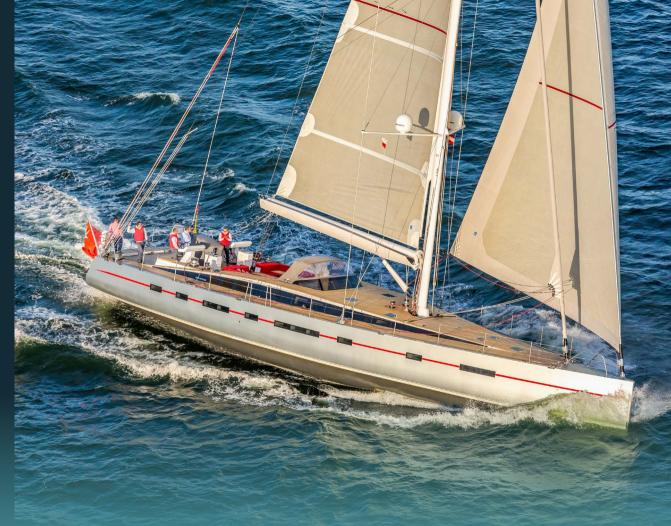

KEY FEATURES

Award-Winning Custom design

2 Brand new sails

Expansive Deck Areas

Advanced Sailing Technology

OVERVIEV

S/Y BELLKARA is a sleek performance sailing yacht built for comfortable cruising, with spacious decks ideal for sunbathing, relaxing, or socializing. Her 5.00m lifting keel and brand-new sails ensure excellent sailing performance, whether for island-hopping or longer voyages.

She accommodates up to 6 guests in three en-suite cabins, including a large master and two double cabins. A professional crew of 3 provides top-level service and a relaxed, luxurious atmosphere. The yacht features full air conditioning and a smart layout balancing privacy and entertainment. Constructed in aluminium and powered by a 355 HP Cummins engine, she cruises at 8 knots (max 10).