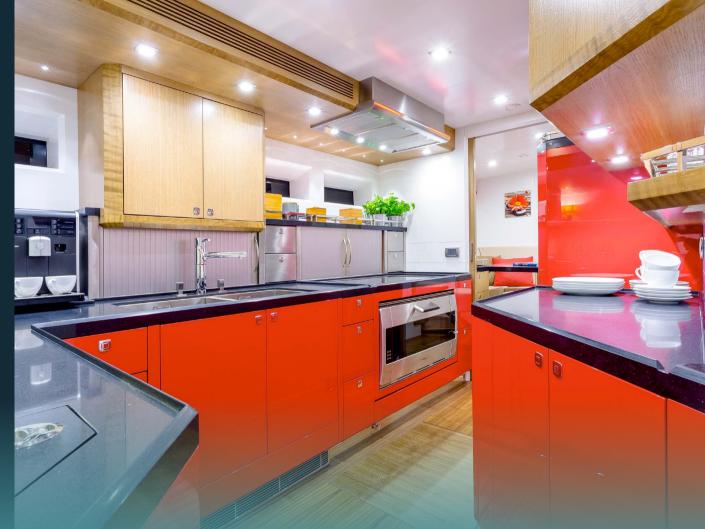

cializing. Her 5.00m lifting keel and brand-new sails ensure excellent sailing performance, whether for island-hopping or longer voyages.

She accommodates up to 6 guests in three en-suite cabins, including a large master and two double cabins. A professional crew of 3 provides top-level service and a relaxed, luxurious atmosphere. The yacht features full air conditioning and a smart layout balancing privacy and entertainment. Constructed in aluminium and powered by a 355 HP Cummins engine, she cruises at 8 knots (max 10).

Based in D-Marin Mandalina, Šibenik, BELLKARA is the perfect yacht to explore Croatia's stunning coastline, hidden bays, and fine cuisine.



GALLER



Cockpit area

GALLERY



Wheel station

GALLERY



Salon

GALLERY



Dining area

GALLER



Salon

GALLERY



GALLER



Galley

GALLERY



Master cabin



GALLER



Master cabin bathroom



GALLERY

Convertible cabin



GALLERY

Double cabin

#### TEHNICAL SPECIFICATIONS

| LOA                                | BEAM                |
|------------------------------------|---------------------|
| 27.91 m                            | 7.46 m              |
| DRAFT                              | GUESTS              |
| 3 m (keel up)<br>/ 5 m (keel down) | 6                   |
| CABINS                             | CABIN CONFIGURATION |
| 3                                  | 2 Double Cabins     |
|                                    | 1 Convertible       |
| BED CONFIGURATION                  | MAIN ENGINE         |
| 1 King, 1 double (130 cm),         | Cummins             |
| 2 single (convertible)