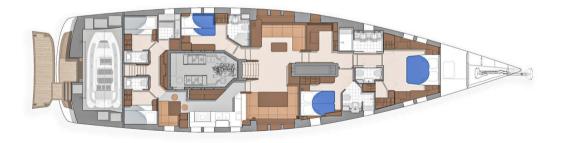

She accommodates up to 6 guests in three en-suite cabins, including a large master and two double cabins. A professional crew of 3 provides top-level service and a relaxed, luxurious atmosphere. The yacht features full air conditioning and a smart layout balancing privacy and entertainment. Constructed in aluminium and powered by a 355 HP Cummins engine, she cruises at 8 knots (max 10).

#### TEHNICAL SPECIFICATIONS

| LOA                                | BEAM                |
|------------------------------------|---------------------|
| 27.91 m                            | 7.46 m              |
| DRAFT                              | GUESTS              |
| 3 m (keel up)<br>/ 5 m (keel down) | 6                   |
| CABINS                             | CABIN CONFIGURATION |
| 3                                  | 2 Double Cabins     |
|                                    | 1 Convertible       |
| BED CONFIGURATION                  | MAIN ENGINE         |
| 1 King, 1 double (130 cm),         | Cummins             |
| 2 single (convertible)             | QSB 5.9 355 HP      |
| GENERATORS                         | FUEL CONSUMPTION    |
| 2x Cummins 22.5 kW                 | 150L/h              |
| CRUISING SPEED                     | MAXSPEED            |
| 8 knots                            | 10 knots            |