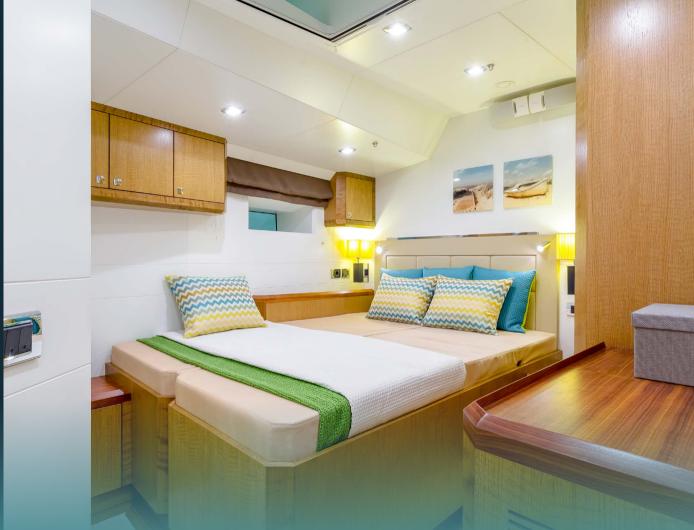

sailing performance, whether for island-hopping or longer voyages.

She accommodates up to 6 guests in three en-suite cabins, including a large master and two double cabins. A professional crew of 3 provides top-level service and a relaxed, luxurious atmosphere. The yacht features full air conditioning and a smart layout balancing privacy and entertainment. Constructed in aluminium and powered by a 355 HP Cummins engine, she cruises at 8 knots (max 10).

Based in D-Marin Mandalina, Šibenik, BELLKARA is the perfect yacht to explore Croatia's stunning coastline, hidden bays, and fine cuisine.



GALLER



Cockpit area

GALLERY



Wheel station

GALLERY



Salon

GALLERY



Dining area

GALLER



Salon

GALLERY



GALLER



Galley

GALLERY



Master cabin



GALLER



Master cabin bathroom



GALLERY

Convertible cabin



GALLERY

Double cabin

#### TEHNICAL SPECIFICATIONS

| LOA                                | BEAM                |
|------------------------------------|---------------------|
| 27.91 m                            | 7.46 m              |
| DRAFT                              | GUESTS              |
| 3 m (keel up)<br>/ 5 m (keel down) | 6                   |
| CABINS                             | CABIN CONFIGURATION |
| 3                                  | 2 Double Cabins     |
|                                    | 1 Convertible       |
| BED CONFIGURATION                  | MAIN ENGINE         |
| 1 King, 1 double (130 cm),         | Cummins             |
| 2 single (convertible)             | QSB 5.9 355 HP      |
| GENERATORS                         | FUEL