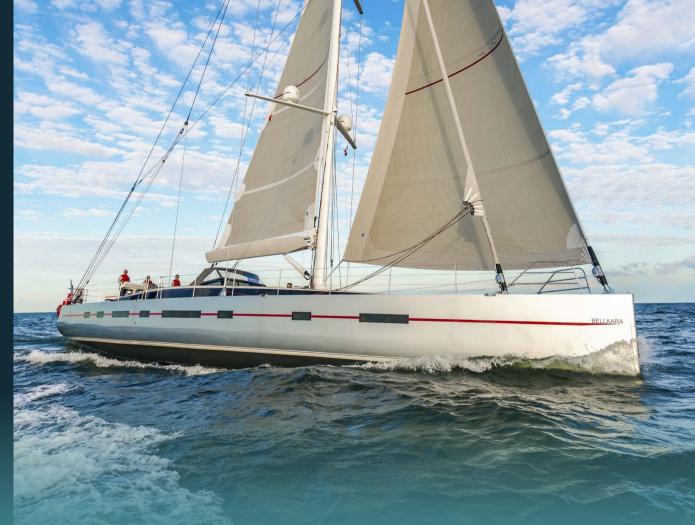

BELLKARA

**CONRAD CUSTOM** 

The award-winning 26.11m sailing yacht BELLKARA, built by Conrad Shipyard, offers flexible and stylish accommodation for up to 6 guests in 3 well-appointed cabins, featuring elegant interior styling by the shipyard itself.

KEY FEATURES

Award-Winning Custom design

2 Brand new sails

Expansive Deck Areas

Advanced Sailing Technology

OVERVIEV

S/Y BELLKARA is a sleek performance sailing yacht built for comfortable cruising, with spacious decks ideal for sunbathing, relaxing, or socializing. Her 5.00m lifting keel and brand-new sails ensure excellent sailing performance, whether for island-hopping or longer voyages.