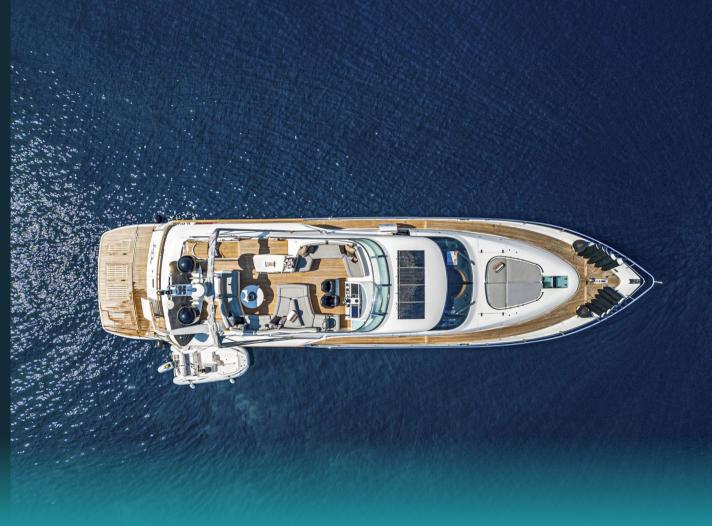

JoliDor offers fantastic outdoor areas perfect for sunbathing and relaxing. The flybridge invites guests to soak up the sunshine, while the bow area provides comfy cushions to sit back and enjoy the views. Furthermore, the large flybridge is a great spot for gathering with friends or family, whether for a morning coffee or an evening toast.