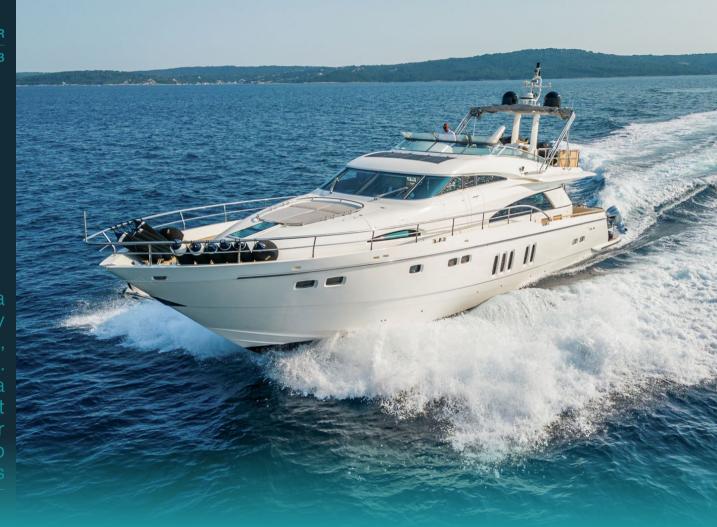

**JOLIDOR** 

**SQUADRON 78** 

JoliDor is a
22.39-meter luxury
yacht with a sleek,
modern design.
She features a
well-planned layout
and is ideal for
accommodating up
to 8 guests

INFORMATION

 LOA
 BEAM

 22.39 m (73'5")
 5.64 m (18'6")

## **OVERVIEW**

JoliDor is a 22.39-meter luxury yacht with a sleek, modern design. Recently refitted in 2023, she features a well-planned layout and is ideal for accommodating up to 8 guests in comfort and style.

The luxury yacht JOLIDOR offers a smooth, stylish way to cruise Croatia's stunning coastline. This sleek motor yacht comfortably cruises at 10 knots and reaches speeds up to 27 knots, ideal for both relaxation and adventure with family and friends.