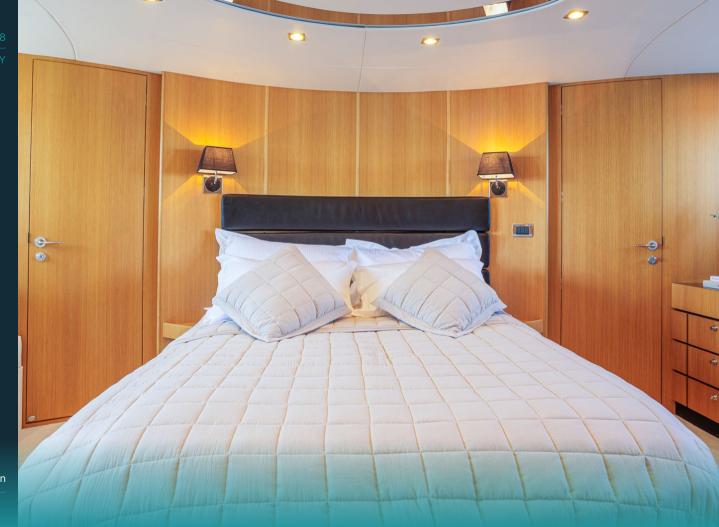

Each cabin on JoliDor is designed for comfort and privacy. The master suite and VIP cabin each have their own private bathrooms. At the same time, two twin cabins can easily be changed into doubles and share a bathroom. This setup allows every guest to have their own space while still making it easy to access shared areas for socializing and fun.

Salon view towards bow

JOLIDOR ~ SOLIADRON 78

GALLERY

Dining area

CALLEDY

Master cabin

Master cabin side view

GALLERY