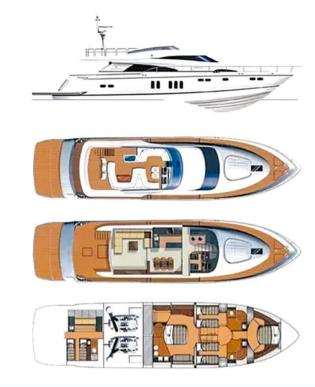

General arrangement

TEHNICAL SPECIFICATIONS

22.39 m (73'5")

5.64 m (18' 6")

DRAFT 1.6 m (5' 3")

**CABIN CONFIGURATION** 2 Double Cabins,

2 Twin Cabins

**BED CONFIGURATION** 2x Caterpillar C32 Dita, 1King Bed, 1Queen Bed, 4 Single Beds Diesel engine Economic