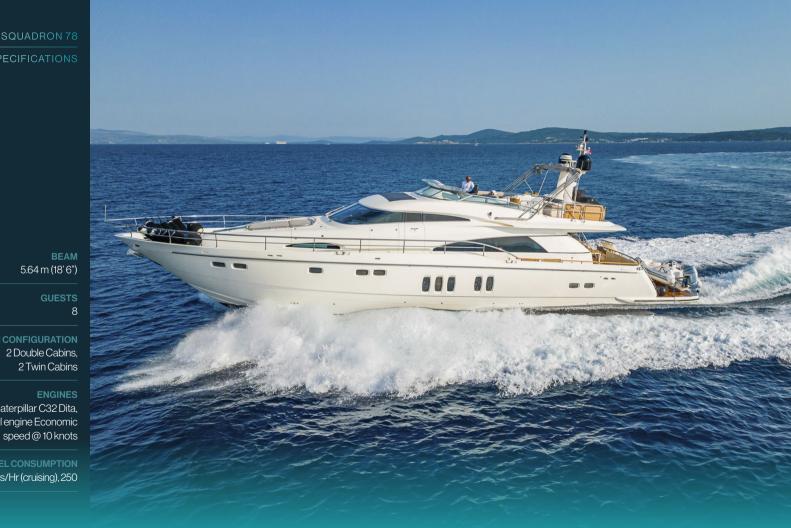

**JOLIDOR** 

**SQUADRON 78** 

JoliDor is a
22.39-meter luxury
yacht with a sleek,
modern design.
She features a
well-planned layout
and is ideal for
accommodating up
to 8 guests

INFORMATION

 LOA
 BEAM

 22.39 m (73'5")
 5.64 m (18'6")

 DRAFT
 GUESTS

 1.6 m (5'3")
 8

 CREW
 CABINS

 2
 4

 REFIT
 BUILT

 2023
 2008

 BUILDER
 HULL MATERIAL

 Fairline
 GRP

 SUPERSTRUCTURE
 HULL CONFIGURATION

 Flybridge
 Planing hull

KEY FEATURES

Stylish & modern interior

Excellent crew

3 Spacious flybridge

Last refit 2023

General arrangement

TEHNICAL SPECIFICATIONS

22.39 m (73'5")

5.64 m (18' 6")

DRAFT 1.6 m (5' 3")

**CABIN CONFIGURATION** 2 Double Cabins,

2 Twin Cabins

**BED CONFIGURATION** 2x Caterpillar C32 Dita, 1King Bed, 1Queen Bed, 4 Single Beds Diesel engine Economic

21 knots 250 Litres/Hr (cruising), 250