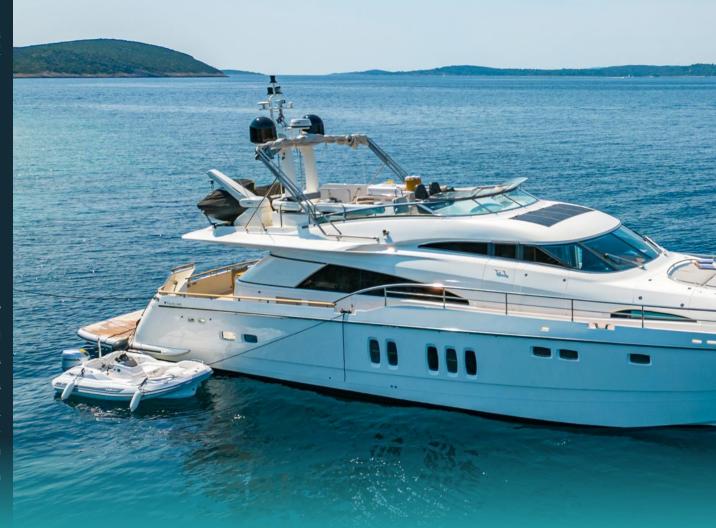

The luxury yacht JOLIDOR offers a smooth, stylish way to cruise Croatia's stunning coastline. This sleek motor yacht comfortably cruises at 10 knots and reaches speeds up to 27 knots, ideal for both relaxation and adventure with family and friends.

JoliDor offers fantastic outdoor areas perfect for sunbathing and relaxing. The flybridge invites guests to soak up the sunshine, while the bow area provides comfy cushions to sit back and enjoy the views. Furthermore, the large flybridge is a great spot for gathering with friends or family, whether for a morning coffee or an evening toast.