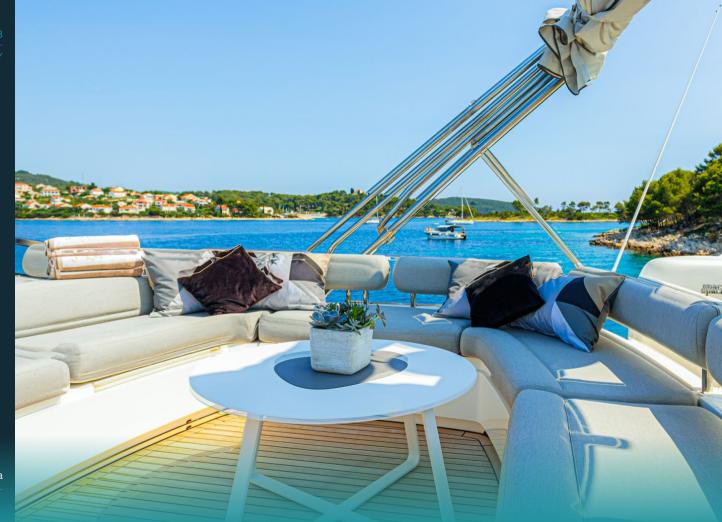

JoliDor offers fantastic outdoor areas perfect for sunbathing and relaxing. The flybridge invites guests to soak up the sunshine, while the bow area provides comfy cushions to sit back and enjoy the views. Furthermore, the large flybridge is a great spot for gathering with friends or family, whether for a morning coffee or an evening toast.

JoliDor Yacht for Charter is available in Croatia and is located in Split as the Homeport.

Flybridge

Flybridge sitting area

JOLIDOR ~ SOLIADRON 78

BALLERY

GALLERY

Salon side view

GALLERY