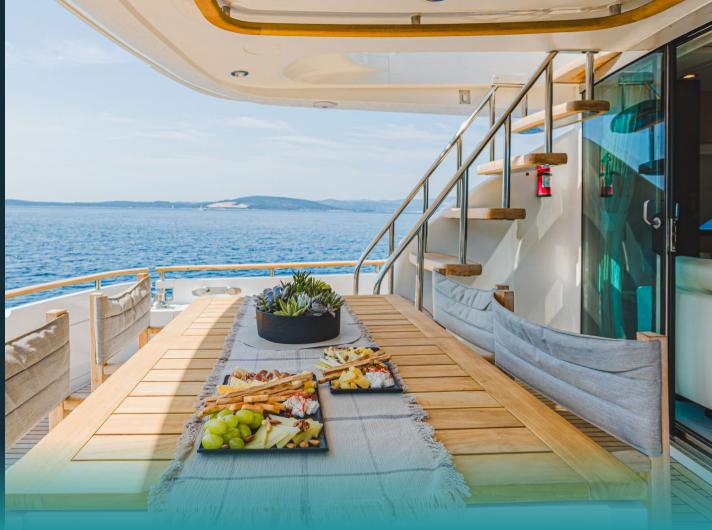

JoliDor offers fantastic outdoor areas perfect for sunbathing and relaxing. The flybridge invites guests to soak up the sunshine, while the bow area provides comfy cushions to sit back and enjoy the views. Furthermore, the large flybridge is a great spot for gathering with friends or family, whether for a morning coffee or an evening toast.

JoliDor Yacht for Charter is available in Croatia and is located in Split as the Homeport.

Flybridge

Flybridge sitting area

JOLIDOR ~ SOLIADRON 78

BALLERY

GALLERY

Salon side view

GALLERY