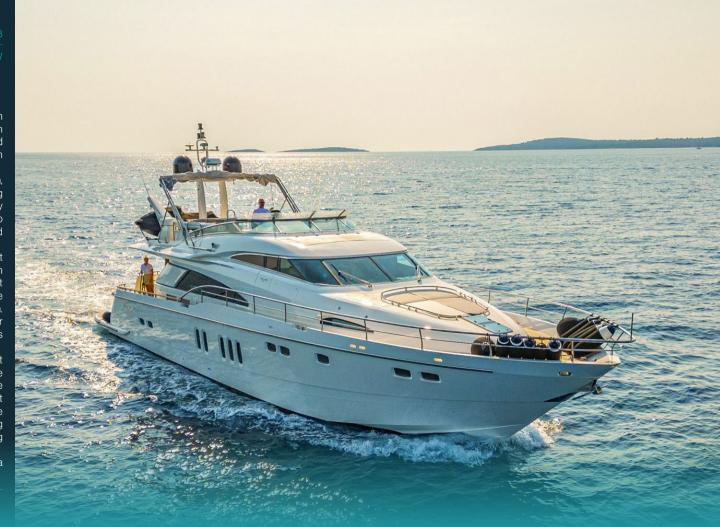

The luxury yacht JOLIDOR offers a smooth, stylish way to cruise Croatia's stunning coastline. This sleek motor yacht comfortably cruises at 10 knots and reaches speeds up to 27 knots, ideal for both relaxation and adventure with family and friends.

JoliDor Yacht for Charter is available in Croatia and is located in Split as the Homeport.

Flybridge

Flybridge sitting area

JOLIDOR ~ SOLIADRON 78

BALLERY

GALLERY

Salon side view

GALLERY