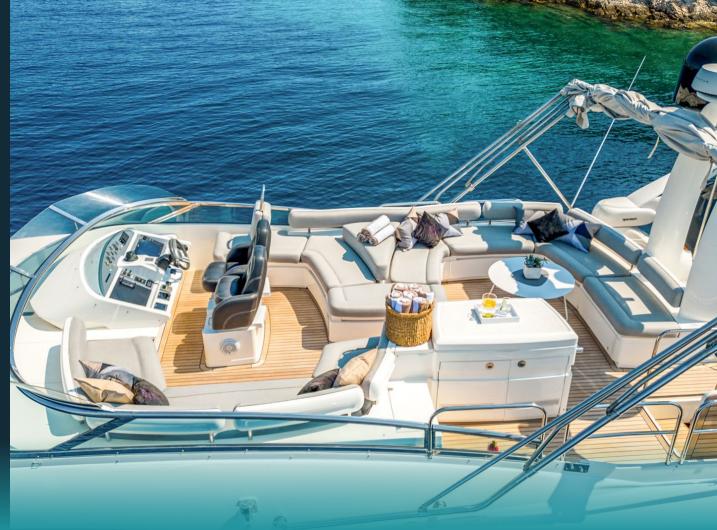

JoliDor offers fantastic outdoor areas perfect for sunbathing and relaxing. The flybridge invites guests to soak up the sunshine, while the bow area provides comfy cushions to sit back and enjoy the views. Furthermore, the large flybridge is a great spot for gathering with friends or family, whether for a morning coffee or an evening toast.

JoliDor Yacht for Charter is available in Croatia and is located in Split as the Homeport.

Flybridge

Flybridge sitting area

JOLIDOR ~ SOLIADRON 78

BALLERY

GALLERY

Salon side view

GALLERY