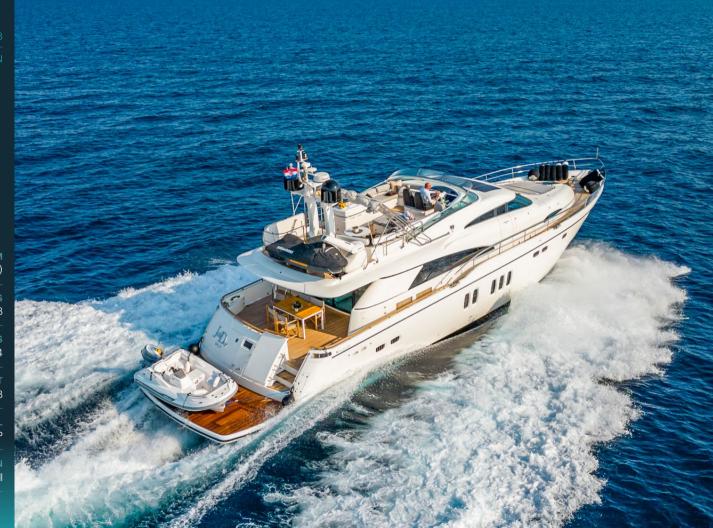

JoliDor offers fantastic outdoor areas perfect for sunbathing and relaxing. The flybridge invites guests to soak up the sunshine, while the bow area provides comfy cushions to sit back and enjoy the views. Furthermore, the large flybridge is a great spot for gathering with friends or family, whether for a morning coffee or an evening toast.

JoliDor Yacht for Charter is available in Croatia and is located in Split as the Homeport.

Flybridge

Flybridge sitting area

JOLIDOR ~ SOLIADRON 78

BALLERY

GALLERY

Salon side view

GALLERY