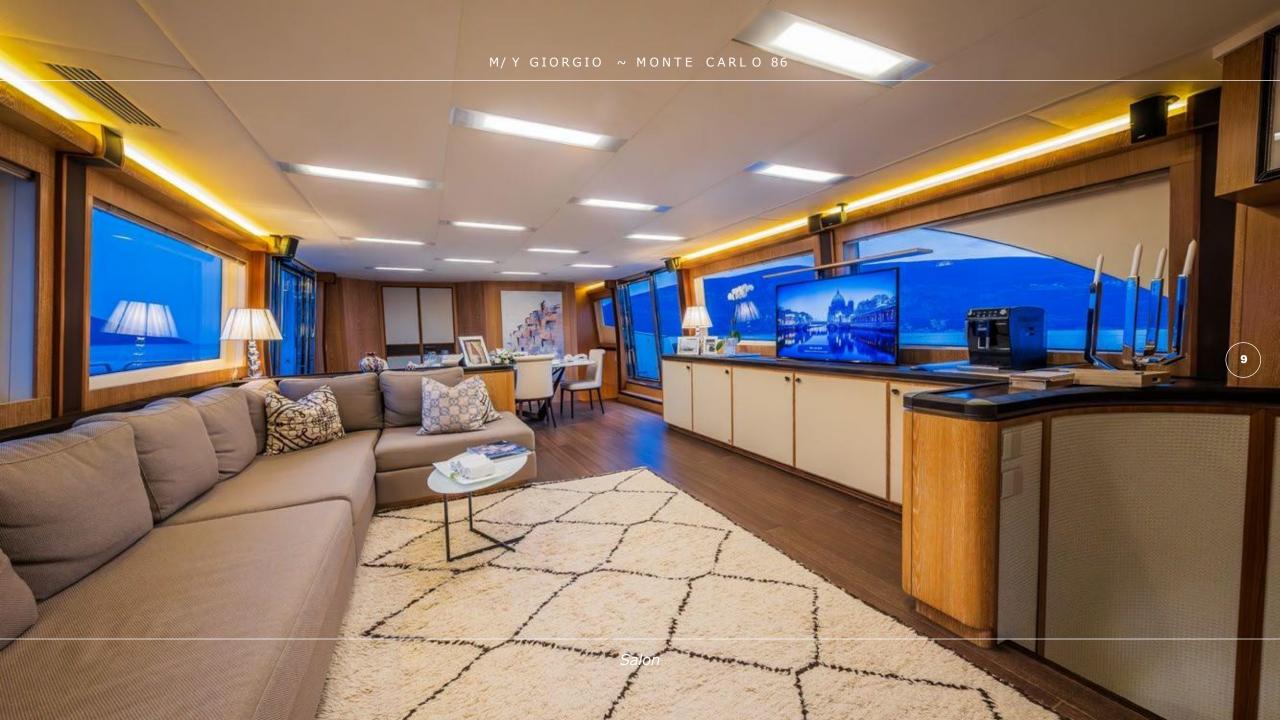

## **OVERVIEW**

The Monte Carlo 86 Giorgio is a luxurious yacht renowned for her elegant design and exceptional performance on the water. With a length of 26.20 m, she offers ample space for relaxation and entertainment, making her ideal for cruising in style. This yacht boasts sophisticated interior design, featuring high-quality materials and attention to detail throughout her spacious cabins and salon. Guests are always greeted with a bright and airy atmosphere. The space is thoughtfully laid out to maximize comfort and functionality. The Master cabin in the Monte Carlo 86 yacht is a luxurious getaway. Big windows let in lots of sunlight, making the room feel cozy and peaceful. These windows also give a great view of the sea all around, letting you feel connected to the sea, so you can enjoy the beautiful scenery while relaxing in your room. Giorgio has strong engines that make her go fast and stay steady on the water. This insures a smooth and fun ride when you're on board, making your sailing experience enjoyable and comfortable. Whether you're having a reunion with loved ones or going on a peaceful trip, this yacht is all about being classy and comfy while you're out at sea.