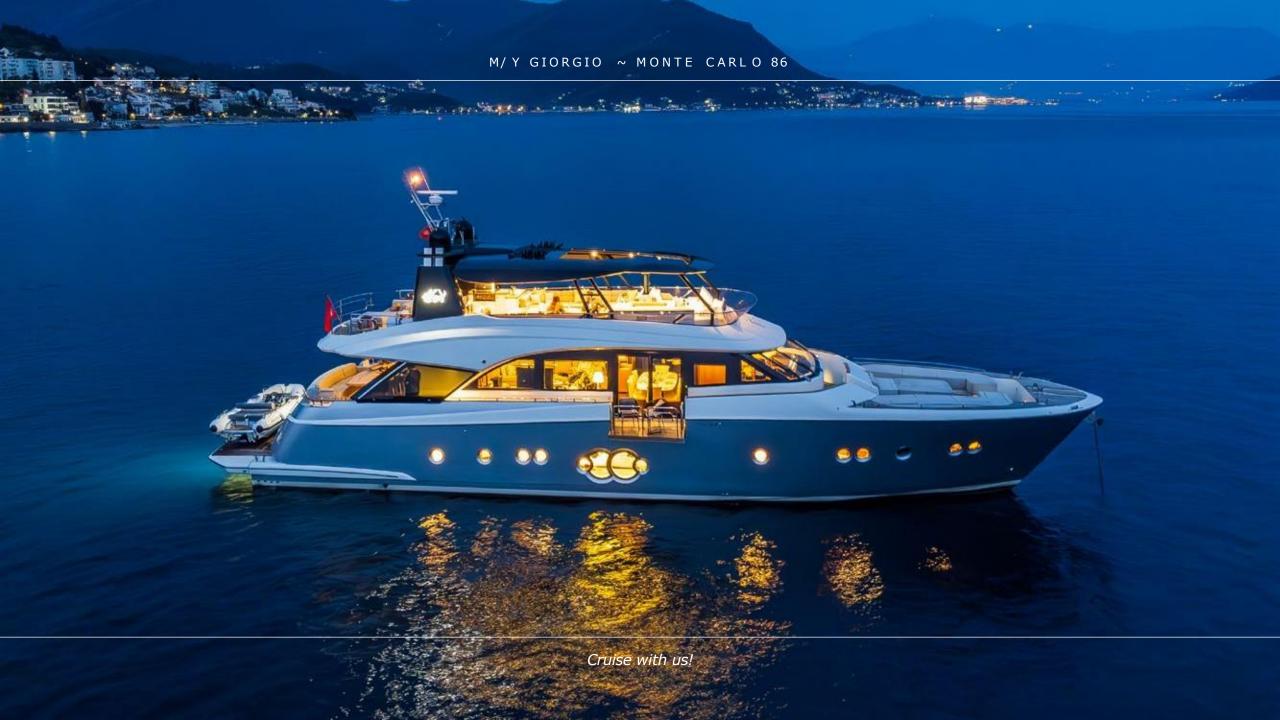

Built** 2018

**Builder** Naval Architect

Flag Maltese

**Hull Construction GRP** 

**Hull Configuration** Planing hull

Engines 2x 1800Hp MAN V12

**Generators** 2x 20kW Kohler

**Cruising Speed** 10-12 knots

#### **Fuel Consumption**

Cruising speed (10-12 knots) 150l/per hour, Maximum speed (20 knots) 600l/per hour

**Number of Guests** 8

**Number of Cabins** 4

Cabin Configuration 1Convertible, 2 Double, 1Twin

Bed Configuration 1King, 1Pullman, 1Queen, 3 Single

WiFi connection on board

Stablisers underway

Stabilisers at anchor

Air conditioning

18

## **TENDER & SEA TOYS**

Tender Williams Sport Jet 395 •2x SeaBob F5 •2x underwater scooter White Shark Navbow •2x SUP 2x Water skis •Inflatable tube •Snorkelling equipment •E-foil (Lift E2) •Jet board (Factory GP100) •Wakeboard