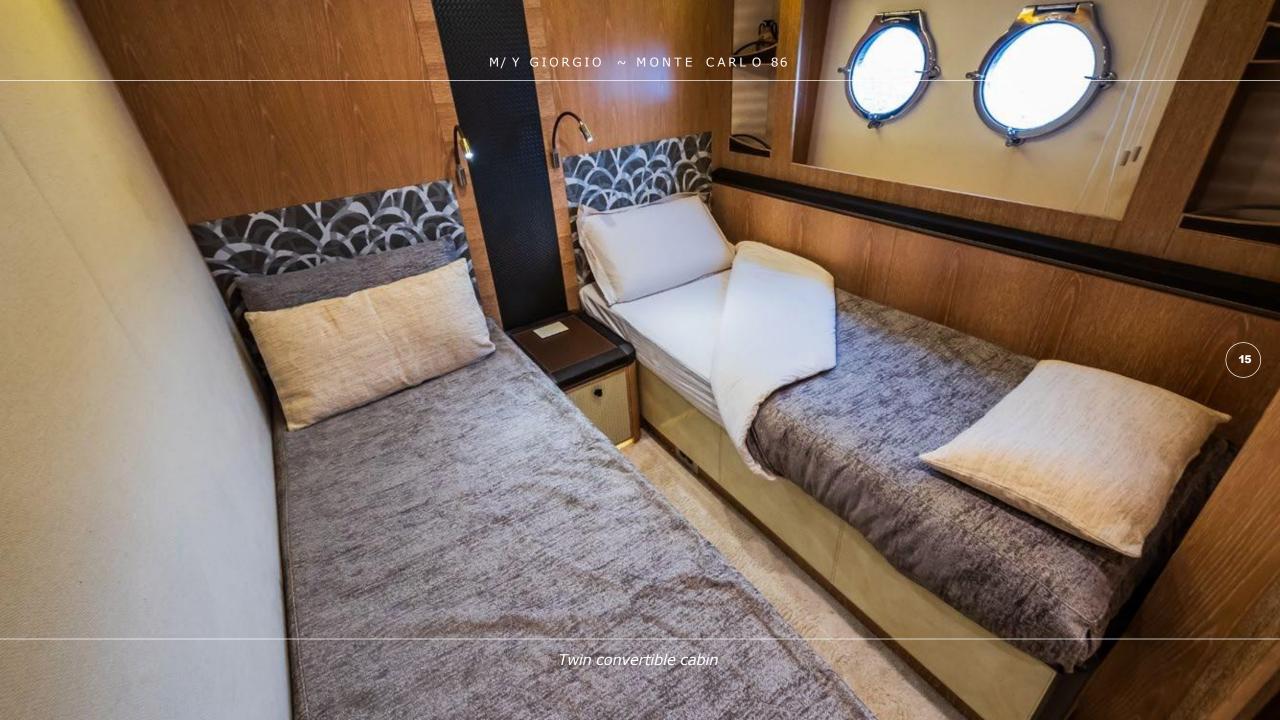

#### **Fuel Consumption**

Cruising speed (10-12 knots) 150l/per hour, Maximum speed (20 knots) 600l/per hour

**Number of Guests** 8

**Number of Cabins** 4

Cabin Configuration 1Convertible, 2 Double, 1Twin

Bed Configuration 1King, 1Pullman, 1Queen, 3 Single

WiFi connection on board

Stablisers underway

Stabilisers at anchor

Air conditioning

18