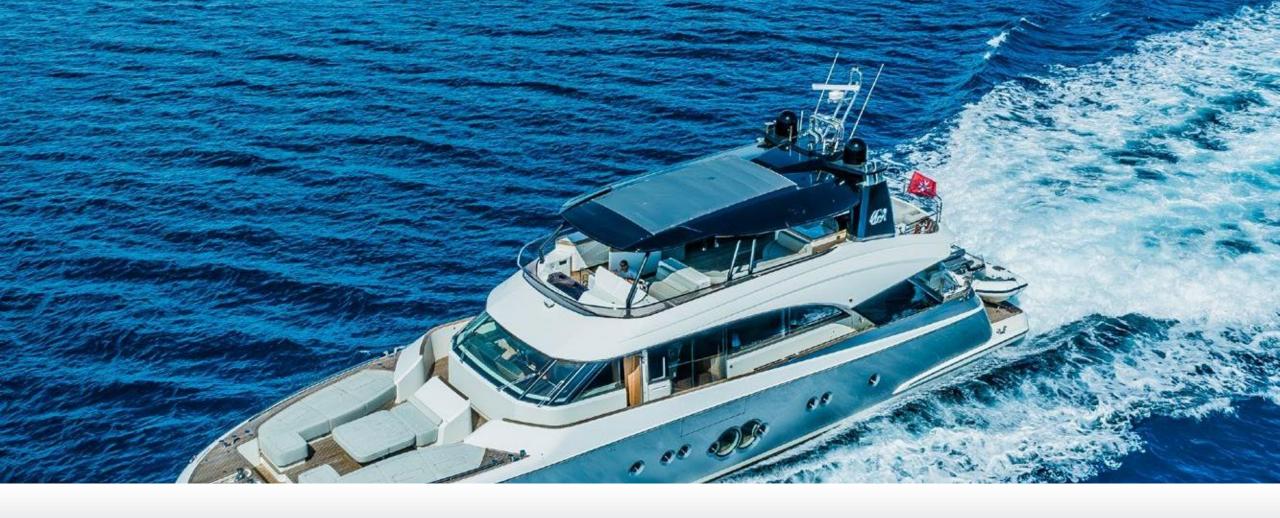

# M/Y GIORGIO

MONTE CARLO 86

LOA **26.20 m** Beam **6.50 m** Draft **1.90 m** Built **2018**Shipyard **Monte Carlo Yachts** Guests **8** Cabins **4** Crew 4 Cruising Speed **10-12 knots** 

Luxurious interior design

## **OVERVIEW**

The Monte Carlo 86 Giorgio is a luxurious yacht renowned for her elegant design and exceptional performance on the water. With a length of 26.20 m, she offers ample space for relaxation and entertainment, making her ideal for cruising in style. This yacht boasts sophisticated interior design, featuring high-quality materials and attention to detail throughout her spacious cabins and salon. Guests are always greeted with a bright and airy atmosphere. The space is thoughtfully laid out to maximize comfort and functionality. The Master cabin in the Monte Carlo 86 yacht is a luxurious getaway. Big windows let in lots of sunlight, making the room feel cozy and peaceful. These windows also give a great view of the sea all around, letting you feel connected to the sea, so you can enjoy the beautiful scenery while relaxing in your room. Giorgio has strong engines that make her go fast and stay steady on the water. This insures a smooth and fun ride when you're on board, making your sailing experience enjoyable and comfortable. Whether you're having a reunion with loved ones or going on a peaceful trip, this yacht is all about being classy and comfy while you're out at sea.