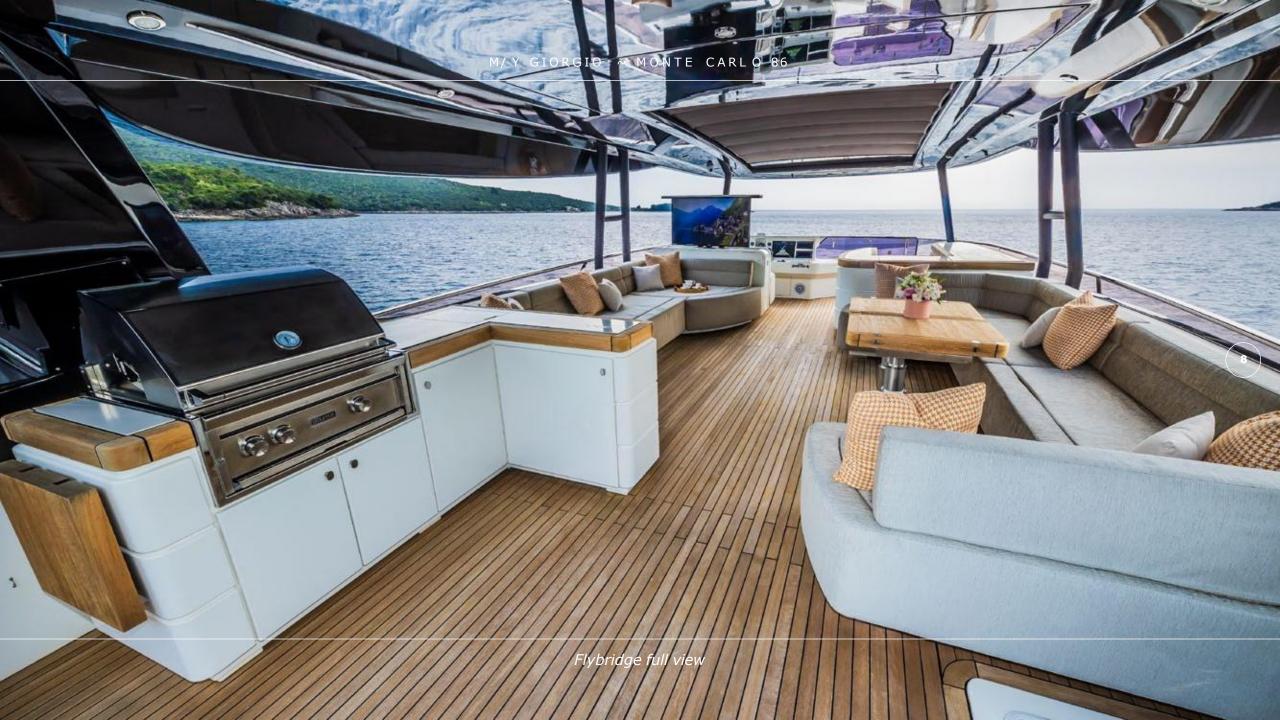

Powerful performance

Ample and bright Salon with side balconies

Spacious flybridge

## **OVERVIEW**

The Monte Carlo 86 Giorgio is a luxurious yacht renowned for her elegant design and exceptional performance on the water. With a length of 26.20 m, she offers ample space for relaxation and entertainment, making her ideal for cruising in style. This yacht boasts sophisticated interior design, featuring high-quality materials and attention to detail throughout her spacious cabins and salon. Guests are always greeted with a bright and airy atmosphere. The space is thoughtfully laid out to maximize comfort and functionality. The Master cabin in the Monte Carlo 86 yacht is a luxurious getaway. Big windows let in lots of sunlight, making the room feel cozy and peaceful. These windows also give a great view of the sea all around, letting you feel connected to the sea, so you can enjoy the beautiful scenery while relaxing in your room. Giorgio has strong engines that make her go fast and stay steady on the water. This insures a smooth and fun ride when you're on board, making your sailing experience enjoyable and comfortable. Whether you're having a reunion with loved ones or going on a peaceful trip, this yacht is all about being classy and comfy while you're out at sea.