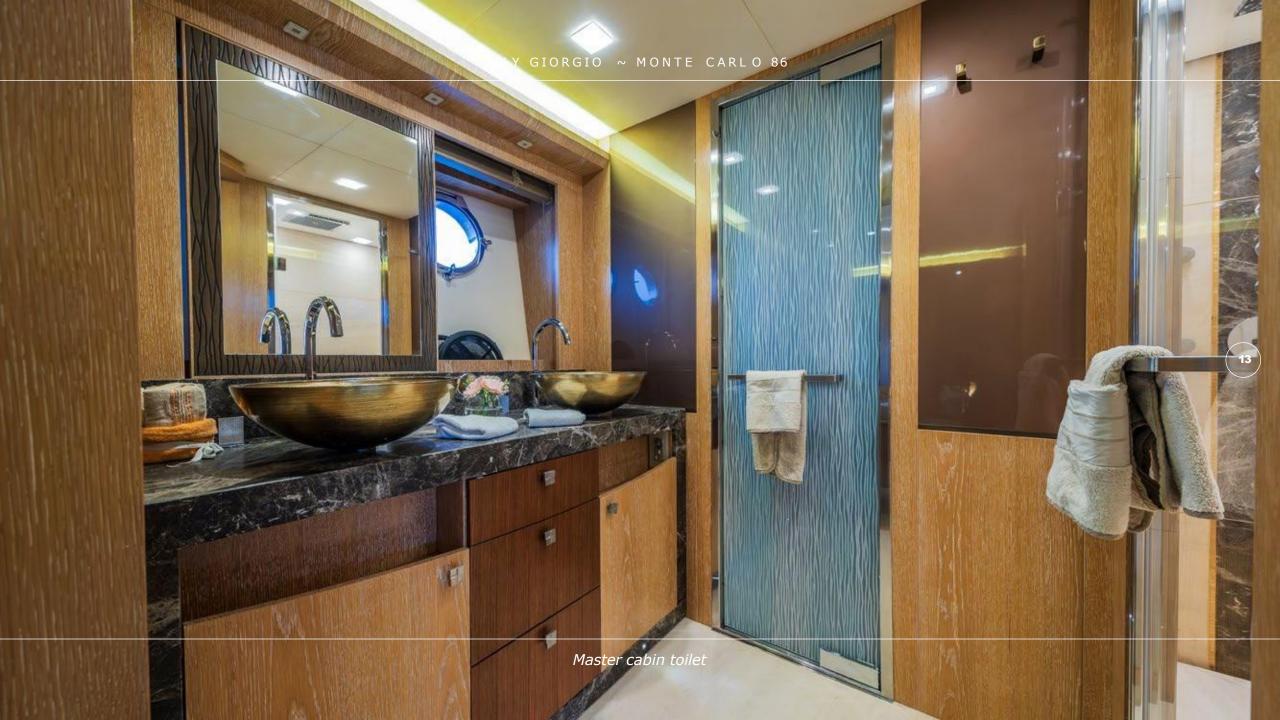

## **OVERVIEW**

The Monte Carlo 86 Giorgio is a luxurious yacht renowned for her elegant design and exceptional performance on the water. With a length of 26.20 m, she offers ample space for relaxation and entertainment, making her ideal for cruising in style. This yacht boasts sophisticated interior design, featuring high-quality materials and attention to detail throughout her spacious cabins and salon. Guests are always greeted with a bright and airy atmosphere. The space is thoughtfully laid out to maximize comfort and functionality. The Master cabin in the Monte Carlo 86 yacht is a luxurious getaway. Big windows let in lots of sunlight, making the room feel cozy and peaceful. These windows also give a great view of the sea all around, letting you feel connected to the sea, so you can enjoy the beautiful scenery while relaxing in your room. Giorgio has strong engines that make her go fast and stay steady on the water. This insures a smooth and fun ride when you're on board, making your sailing experience enjoyable and comfortable. Whether you're having a reunion with loved ones or going on a peaceful trip, this yacht is all about being classy and comfy while you're out at sea.