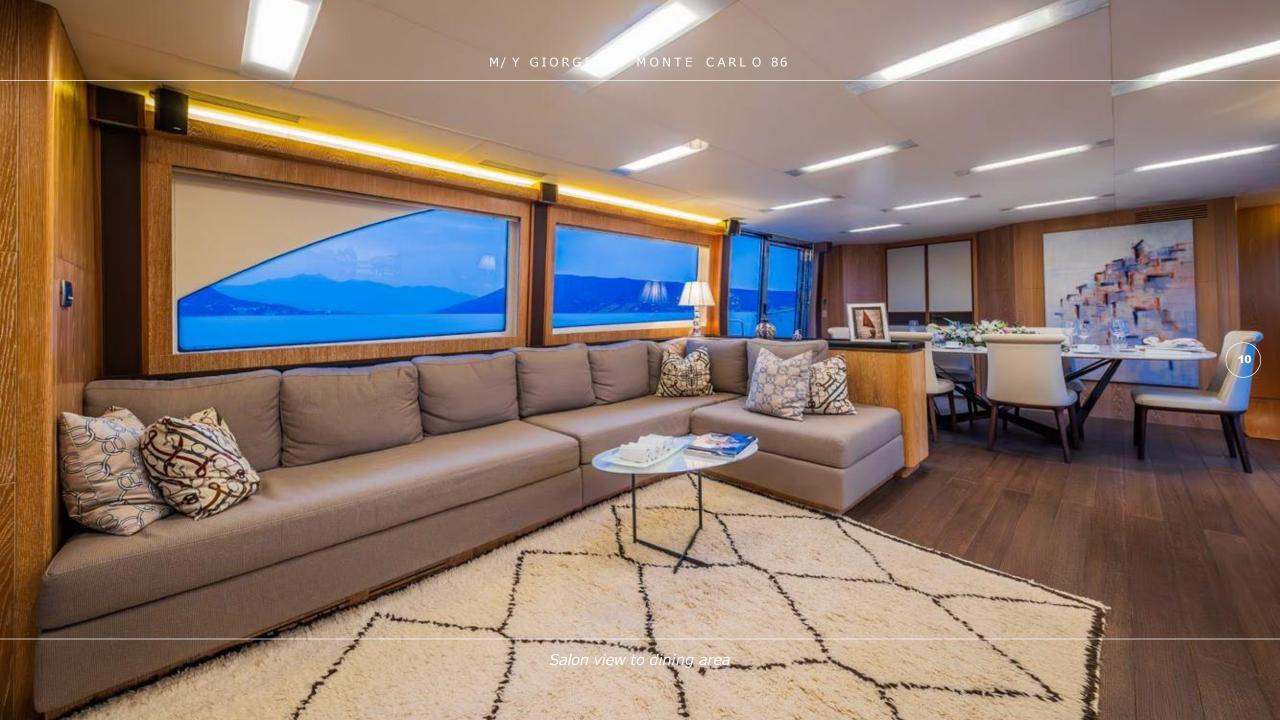

## **OVERVIEW**

The Monte Carlo 86 Giorgio is a luxurious yacht renowned for her elegant design and exceptional performance on the water. With a length of 26.20 m, she offers ample space for relaxation and entertainment, making her ideal for cruising in style. This yacht boasts sophisticated interior design, featuring high-quality materials and attention to detail throughout her spacious cabins and salon. Guests are always greeted with a bright and airy atmosphere. The space is thoughtfully laid out to maximize comfort and functionality. The Master cabin in the Monte Carlo 86 yacht is a luxurious getaway. Big windows let in lots of sunlight, making the room feel cozy and peaceful. These windows also give a great view of the sea all around, letting you feel connected to the sea, so you can enjoy the beautiful scenery while relaxing in your room. Giorgio has strong engines that make her go fast and stay steady on the water. This insures a smooth and fun ride when you're on board, making your sailing experience enjoyable and comfortable. Whether you're having a reunion with loved ones or going on a peaceful trip, this yacht is all about being classy and comfy while you're out at sea.