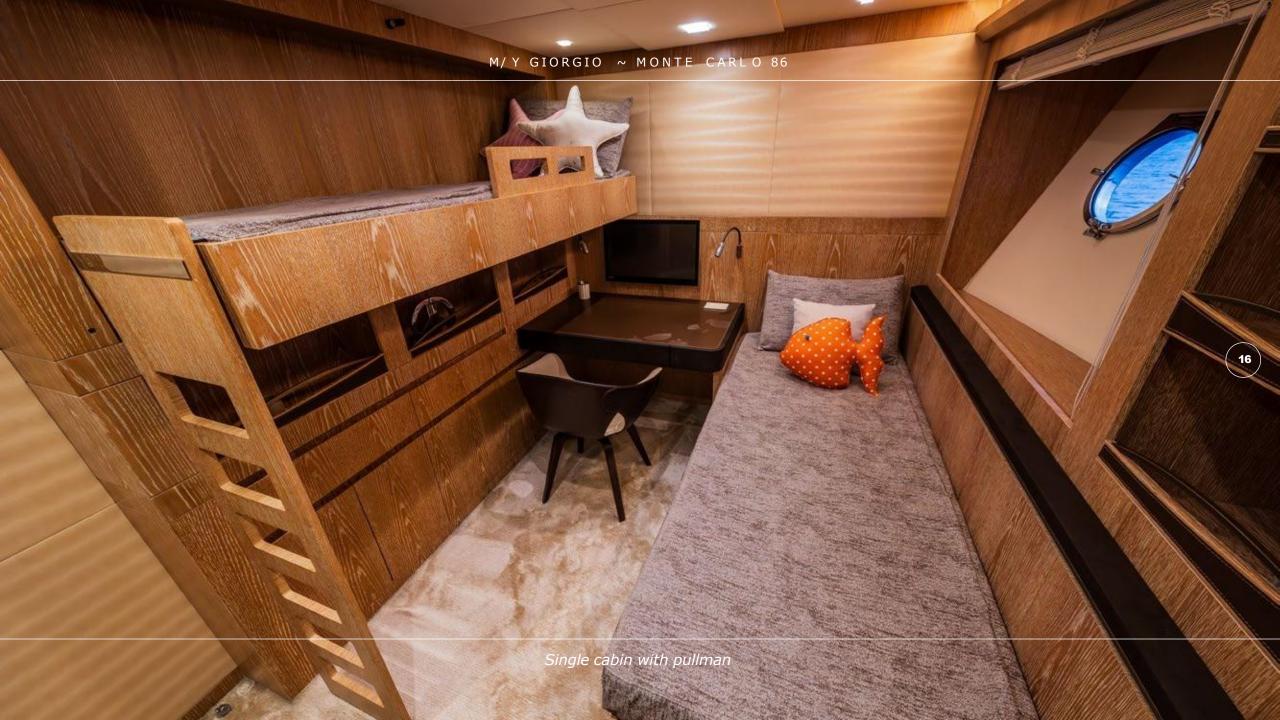

#### **Fuel Consumption**

Cruising speed (10-12 knots) 150l/per hour, Maximum speed (20 knots) 600l/per hour

**Number of Guests** 8

**Number of Cabins** 4

Cabin Configuration 1Convertible, 2 Double, 1Twin

Bed Configuration 1King, 1Pullman, 1Queen, 3 Single

WiFi connection on board

Stablisers underway

Stabilisers at anchor

Air conditioning

18