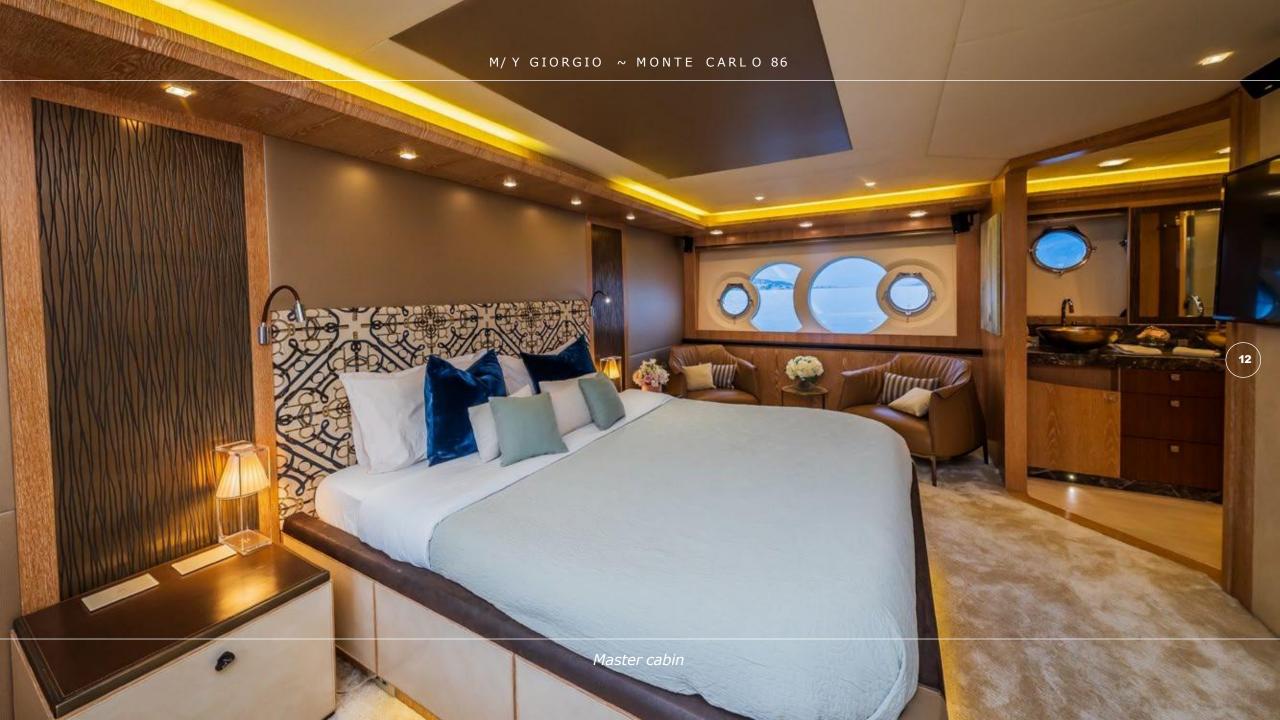

## **OVERVIEW**

The Monte Carlo 86 Giorgio is a luxurious yacht renowned for her elegant design and exceptional performance on the water. With a length of 26.20 m, she offers ample space for relaxation and entertainment, making her ideal for cruising in style. This yacht boasts sophisticated interior design, featuring high-quality materials and attention to detail throughout her spacious cabins and salon. Guests are always greeted with a bright and airy atmosphere. The space is thoughtfully laid out to maximize comfort and functionality. The Master cabin in the Monte Carlo 86 yacht is a luxurious getaway. Big windows let in lots of sunlight, making the room feel cozy and peaceful. These windows also give a great view of the sea all around, letting you feel connected to the sea, so you can enjoy the beautiful scenery while relaxing in your room. Giorgio has strong engines that make her go fast and stay steady on the water. This insures a smooth and fun ride when you're on board, making your sailing experience enjoyable and comfortable. Whether you're having a reunion with loved ones or going on a peaceful trip, this yacht is all about being classy and comfy while you're out at sea.