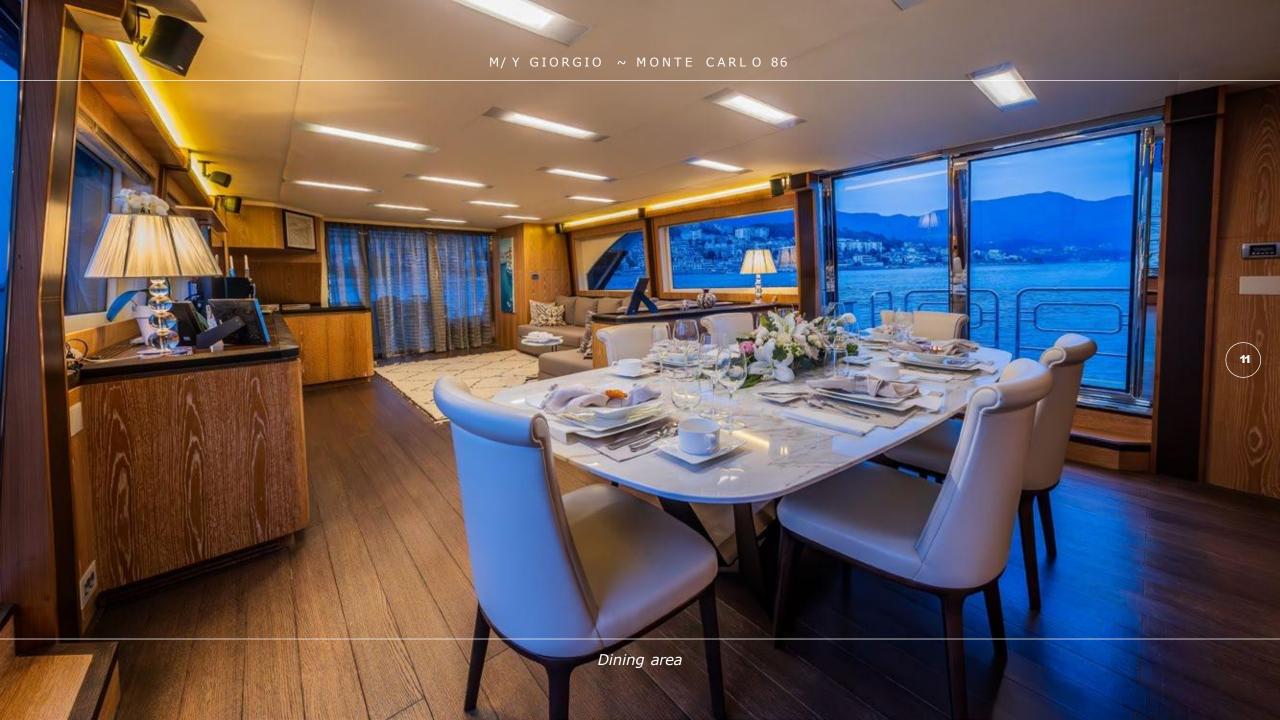

## **OVERVIEW**

The Monte Carlo 86 Giorgio is a luxurious yacht renowned for her elegant design and exceptional performance on the water. With a length of 26.20 m, she offers ample space for relaxation and entertainment, making her ideal for cruising in style. This yacht boasts sophisticated interior design, featuring high-quality materials and attention to detail throughout her spacious cabins and salon. Guests are always greeted with a bright and airy atmosphere. The space is thoughtfully laid out to maximize comfort and functionality. The Master cabin in the Monte Carlo 86 yacht is a luxurious getaway. Big windows let in lots of sunlight, making the room feel cozy and peaceful. These windows also give a great view of the sea all around, letting you feel connected to the sea, so you can enjoy the beautiful scenery while relaxing in your room. Giorgio has strong engines that make her go fast and stay steady on the water. This insures a smooth and fun ride when you're on board, making your sailing experience enjoyable and comfortable. Whether you're having a reunion with loved ones or going on a peaceful trip, this yacht is all about being classy and comfy while you're out at sea.