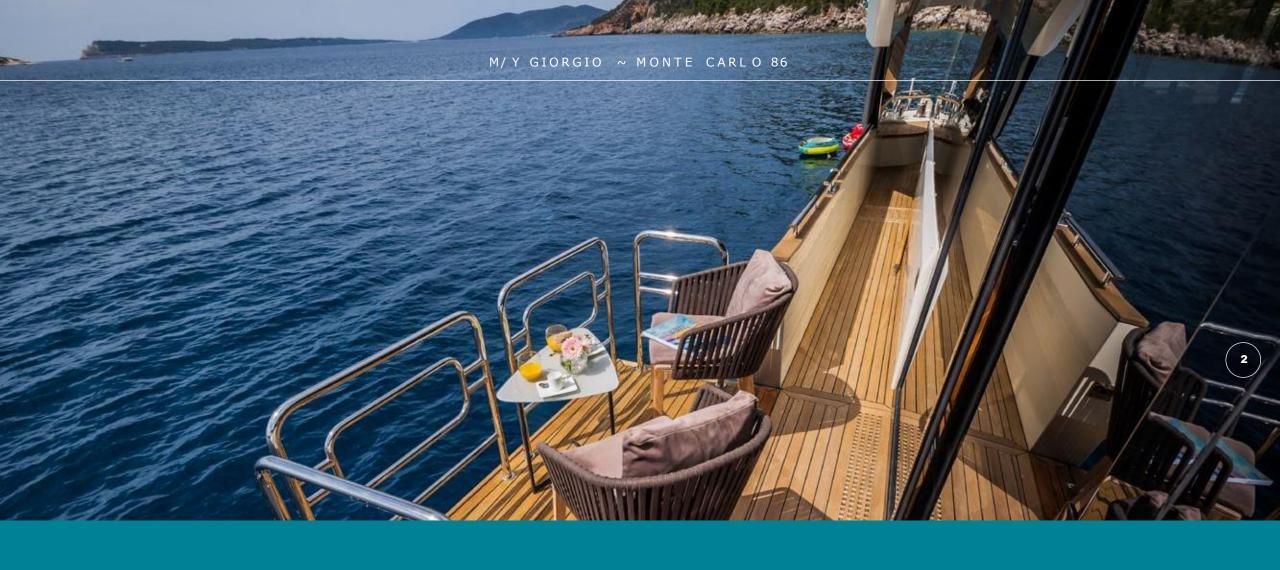

# M/Y GIORGIO

MONTE CARLO 86



LOA **26.20 m** Beam **6.50 m** Draft **1.90 m** Built **2018**Shipyard **Monte Carlo Yachts** Guests **8** Cabins **4** Crew 4 Cruising Speed **10-12 knots** 



Luxurious interior design

Powerful performance

Ample and bright Salon with side balconies

Spacious flybridge

## **OVERVIEW**

The Monte Carlo 86 Giorgio is a luxurious yacht renowned for her elegant design and exceptional performance on the water. With a length of 26.20 m, she offers ample space for relaxation and entertainment, making her ideal for cruising in style. This yacht boasts sophisticated interior design, featuring high-quality materials and attention to detail throughout her spacious cabins and salon. Guests are always greeted with a bright and airy atmosphere. The space is thoughtfully laid out to maximize comf