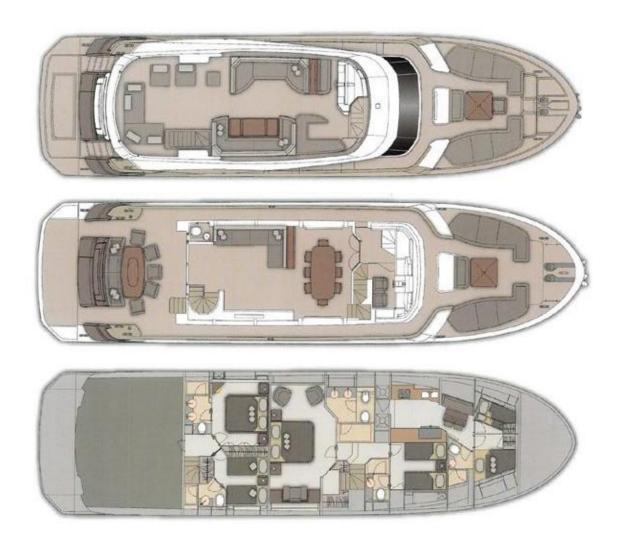

#### **Fuel Consumption**

Cruising speed (10-12 knots) 150l/per hour, Maximum speed (20 knots) 600l/per hour

**Number of Guests** 8

**Number of Cabins** 4

Cabin Configuration 1Convertible, 2 Double, 1Twin

Bed Configuration 1King, 1Pullman, 1Queen, 3 Single

WiFi connection on board

Stablisers underway

Stabilisers at anchor

Air conditioning

18