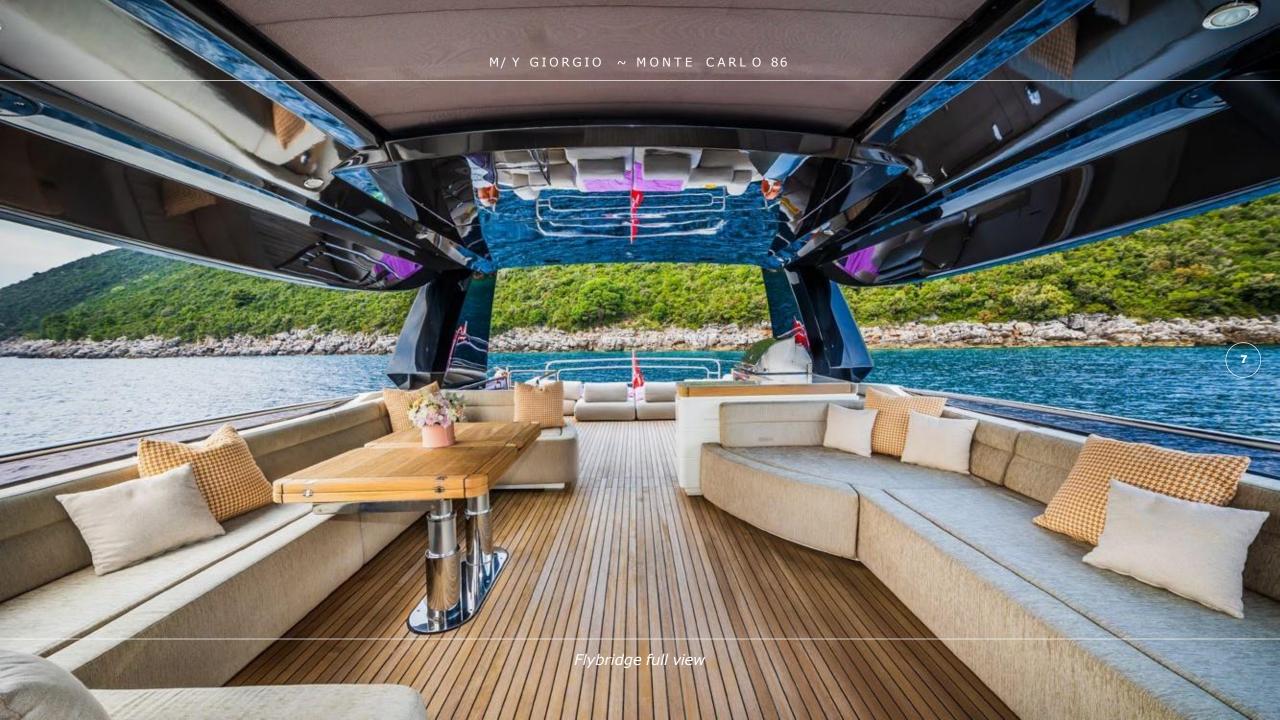

Powerful performance

Ample and bright Salon with side balconies

Spacious flybridge

## **OVERVIEW**

The Monte Carlo 86 Giorgio is a luxurious yacht renowned for her elegant design and exceptional performance on the water. With a length of 26.20 m, she offers ample space for relaxation and entertainment, making her ideal for cruising in style. This yacht boasts sophisticated interior design, featuring high-quality materials and attention to detail throughout her spacious cabins and salon. Guests are always greeted with a bright and airy atmosphere. The space is thoughtfully laid out to maximize comfort and functionality. The Master cabin in the Monte Carlo 86 yacht is a luxurious getaway. Big windows let in lots of sunlight, making the room feel cozy and peaceful. These windows also give a great view of the sea all around, letting you feel connected to the sea, so you can enjoy the beautiful scenery while relaxing in your room. Giorgio has strong engines that make her go fast and stay steady on the water. This insures a smooth and fun ride when you're on board, making your sailing experience enjoyable and comfortable. Whether you're having a reunion with loved ones or going on a peaceful trip, this yacht is all about being classy and comfy while you're out at sea.