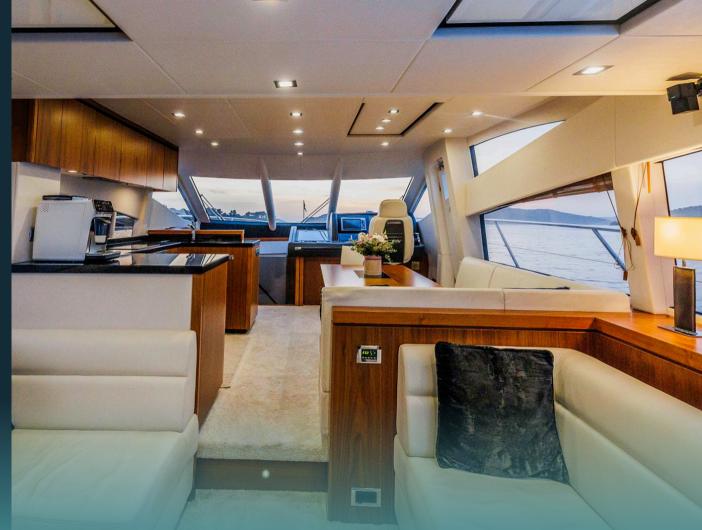

The aft area of 2 Drunk is perfect for al fresco dining and lounging. On top of all, the salon is a welcoming modern space with a separate dining and seating area – perfect for entertaining friends and loved ones. This 21-meter long Sunseeker yacht offers accommodation for 8 guests in four cabins. She features the full-beam Master cabin, the VIP cabin with en-suite bathrooms and two twin cabins with single beds. The luxury yacht is also capable of carrying up to 2 crew onboard to ensure a memorable cruising experience.

Flybridge with helm station

Seating area on the flybridge

ALLERY

Salon entrance

Salon

Salon view

Salon with galley

BALLERY