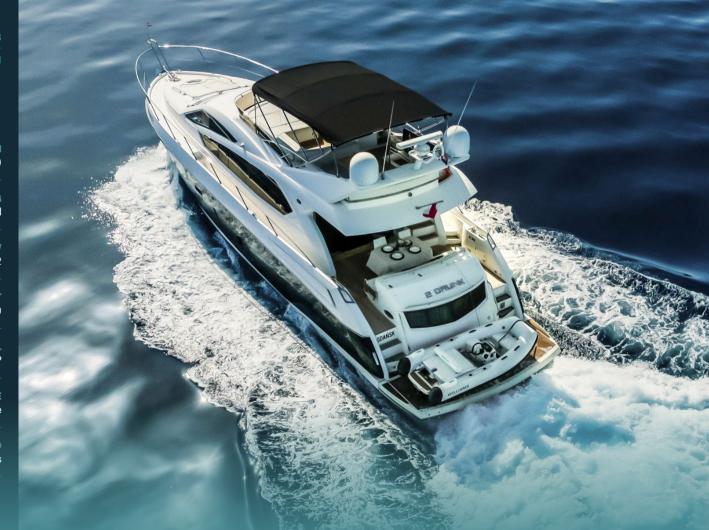

'2 Drunk' is a model of understated elegance, every inch has been painstakingly crafted with flawless attention to detail, offering an exceptional layout. She boasts a flybridge that offers opportunity to relax and unwind but with the added benefit of feeling the warmth of the sun on your skin.

The aft area of 2 Drunk is perfect for al fresco dining and lounging. On top of all, the salon is a welcoming modern space with a separate dining and seating area – perfect for entertaining friends and loved ones. This 21-meter long Sunseeker yacht offers accommodation for 8 guests in four cabins. She features the full-beam Master cabin, the VIP cabin with en-suite bathrooms and two twin cabins with single beds. The luxury yacht is also capable of carrying up to 2 crew onboard to ensure a memorable cruising experience.