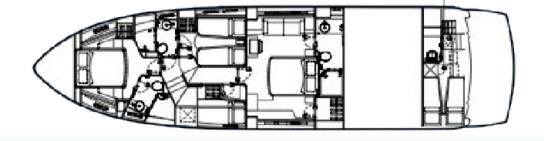

The aft area of 2 Drunk is perfect for al fresco dining and lounging. On top of all, the salon is a welcoming modern space with a separate dining and seating area – perfect for entertaining friends and loved ones. This 21-meter long Sunseeker yacht offers accommodation for 8 guests in four cabins. She features the full-beam Master cabin, the VIP cabin with en-suite bathrooms and two twin cabins with single beds. The luxury yacht is also capable of carrying up to 2 crew onboard to ensure a memorable cruising experience.

Salon dining table detail

Master cabin

VIP cabin

Twin cabin

Twin cabin with bunk beds

Twin cabin bathroom

2 Double Cabins, 2 Twin Cabins

**BED CONFIGURATION** 

ENGINES 2×MAN1200HP

2 Queen Beds, 4 Single Beds

1 Generator 16 kW

CRUISING SPEED

FUEL CONSUMPTION

220 Litres/Hr