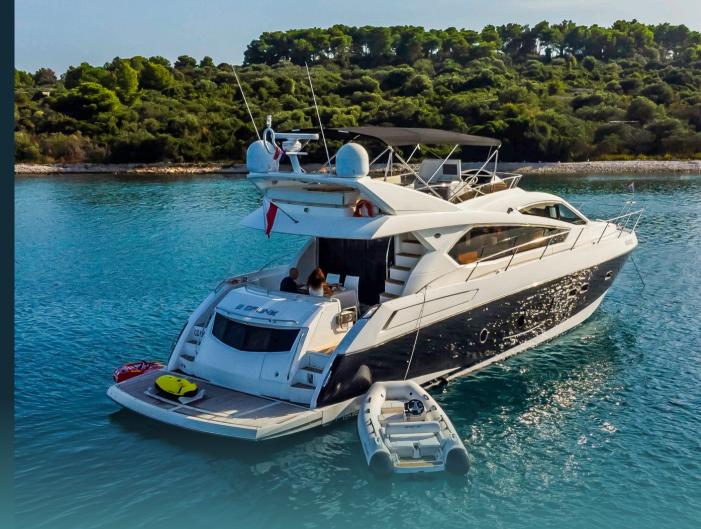

2 DRUNK

**SUNSEEKER MANHATTAN 63** 

Fully air-conditioned with a cruising speed of 20 knots, 2 Drunk, a beautiful Sunseeker yachts represents the perfect charter yacht for up to 8 people, family, or friends

#### OVERVIEW

Welcome onboard of motor yacht Sunseeker Manhattan 63, a stunning beauty, designed to provide a true benchmark and pure enjoyment. Fully airconditioned with a cruising speed of 20 knots, this Sunseeker yacht represents the perfect charter yacht for up to 8 people, family, or friends.

'2 Drunk' is a model of understated elegance, every inch has been painstakingly crafted with flawless attention to detail, offering an exceptional layout. She boasts a flybridge that offers opportunity to relax and unwind but with the added benefit of feeling the warmth of the sun on your skin.