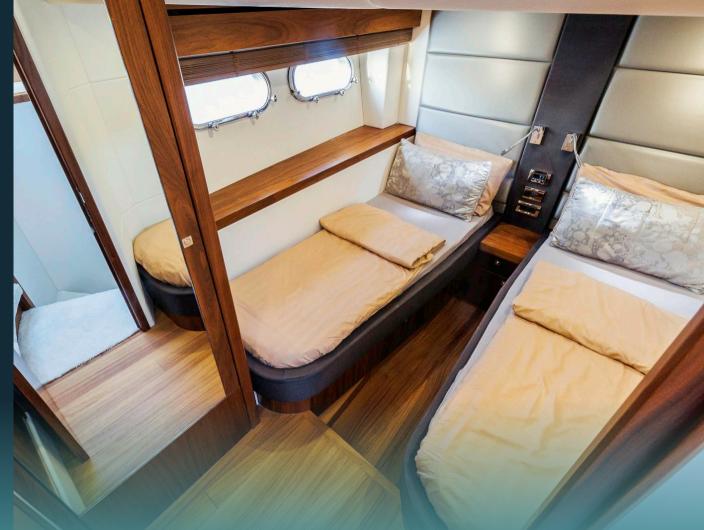

The aft area of 2 Drunk is perfect for al fresco dining and lounging. On top of all, the salon is a welcoming modern space with a separate dining and seating area – perfect for entertaining friends and loved ones. This 21-meter long Sunseeker yacht offers accommodation for 8 guests in four cabins. She features the full-beam Master cabin, the VIP cabin with en-suite bathrooms and two twin cabins with single beds. The luxury yacht is also capable of carrying up to 2 crew onboard to ensure a memorable cruising experience.

Salon dining table detail

Master cabin

VIP cabin

Twin cabin

Twin cabin with bunk beds

Twin cabin bathroom