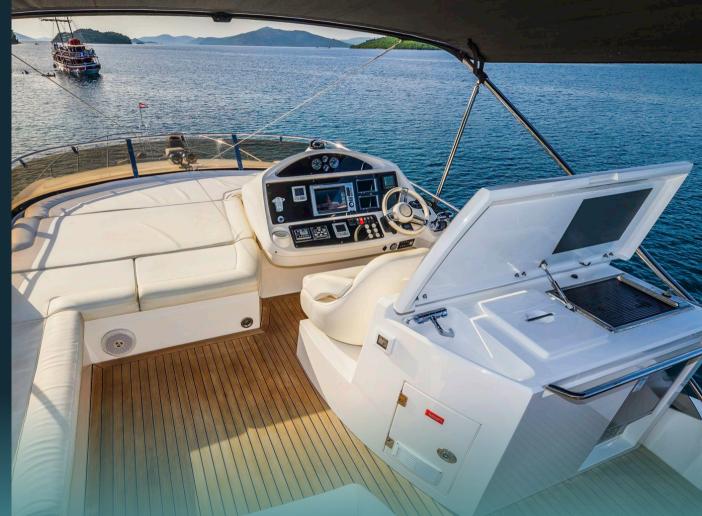

Flybridge with helm station

Seating area on the flybridge

ALLERY

Salon entrance

Salon

Salon view

Salon with galley

BALLERY