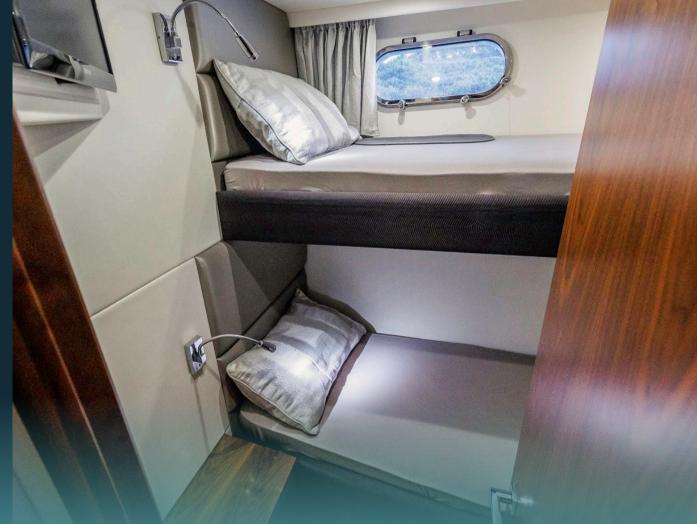

The aft area of 2 Drunk is perfect for al fresco dining and lounging. On top of all, the salon is a welcoming modern space with a separate dining and seating area – perfect for entertaining friends and loved ones. This 21-meter long Sunseeker yacht offers accommodation for 8 guests in four cabins. She features the full-beam Master cabin, the VIP cabin with en-suite bathrooms and two twin cabins with single beds. The luxury yacht is also capable of carrying up to 2 crew onboard to ensure a memorable cruising experience.

Salon dining table detail

Master cabin

VIP cabin

Twin cabin

Twin cabin with bunk beds

Twin cabin bathroom