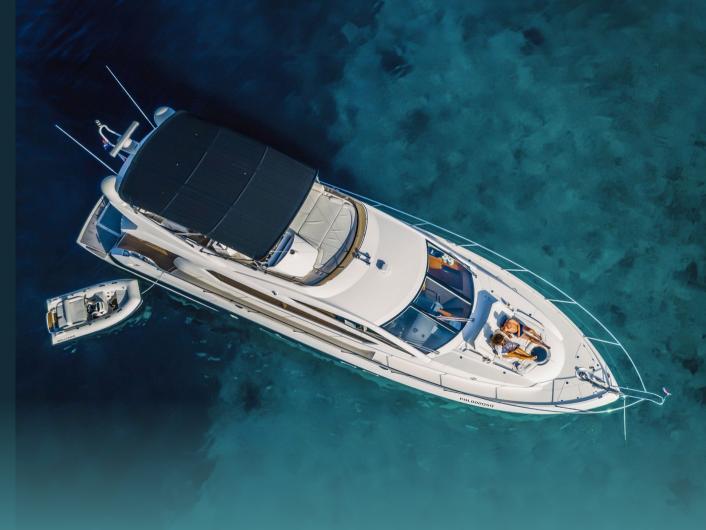

The aft area of 2 Drunk is perfect for al fresco dining and lounging. On top of all, the salon is a welcoming modern space with a separate dining and seating area – perfect for entertaining friends and loved ones. This 21-meter long Sunseeker yacht offers accommodation for 8 guests in four cabins. She features the full-beam Master cabin, the VIP cabin with en-suite bathrooms and two twin cabins with single beds. The luxury yacht is also capable of carrying up to 2 crew onboard to ensure a memorable cruising experience.

'2Drunk' definitely offers an unforgettable experience for those seeking a relaxing escape or adventure-filled charter journey.

ALLERY

Aft dining area

Aft dining area lifestyle

Sunped on the bow

Hydraulic platform