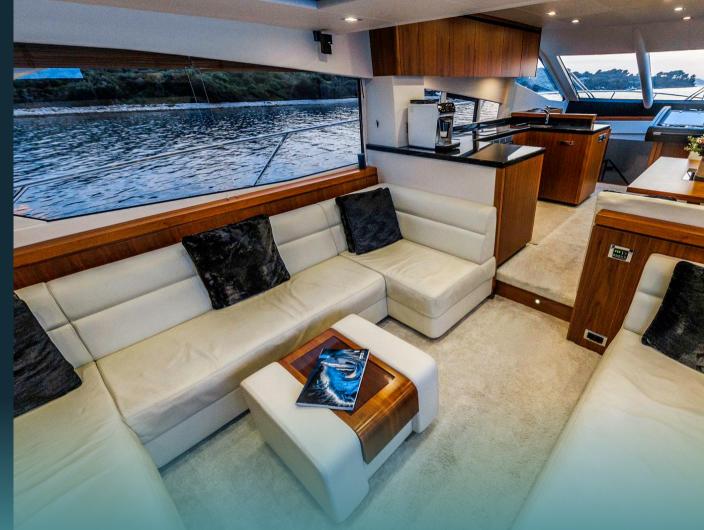

Flybridge with helm station

Seating area on the flybridge

ALLERY

Salon entrance

Salon

Salon view

Salon with galley

BALLERY