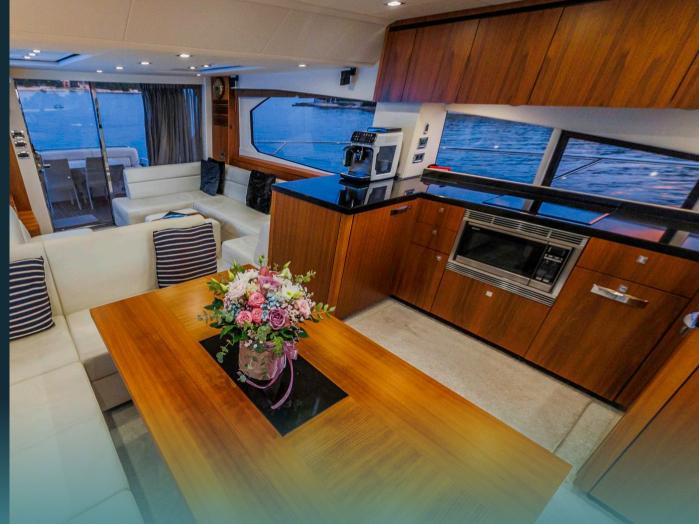

The aft area of 2 Drunk is perfect for al fresco dining and lounging. On top of all, the salon is a welcoming modern space with a separate dining and seating area – perfect for entertaining friends and loved ones. This 21-meter long Sunseeker yacht offers accommodation for 8 guests in four cabins. She features the full-beam Master cabin, the VIP cabin with en-suite bathrooms and two twin cabins with single beds. The luxury yacht is also capable of carrying up to 2 crew onboard to ensure a memorable cruising experience.

Flybridge with helm station

Seating area on the flybridge

ALLERY

Salon entrance

Salon

Salon view

Salon with galley

BALLERY