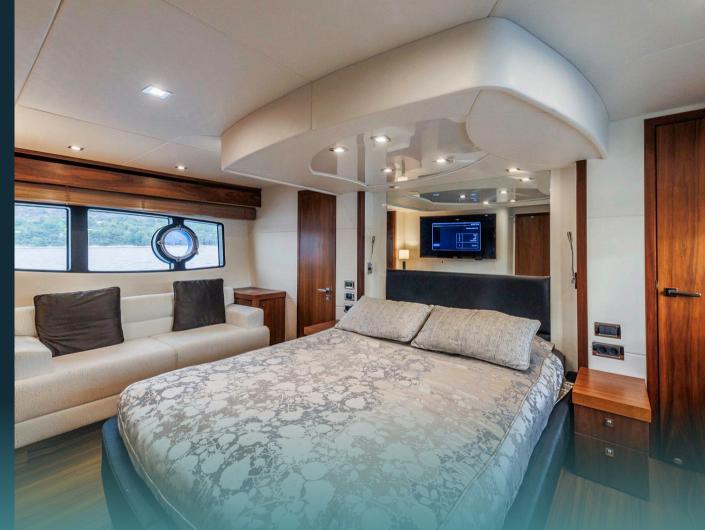

The aft area of 2 Drunk is perfect for al fresco dining and lounging. On top of all, the salon is a welcoming modern space with a separate dining and seating area – perfect for entertaining friends and loved ones. This 21-meter long Sunseeker yacht offers accommodation for 8 guests in four cabins. She features the full-beam Master cabin, the VIP cabin with en-suite bathrooms and two twin cabins with single beds. The luxury yacht is also capable of carrying up to 2 crew onboard to ensure a memorable cruising experience.

Salon dining table detail

Master cabin

VIP cabin

Twin cabin

Twin cabin with bunk beds

Twin cabin bathroom