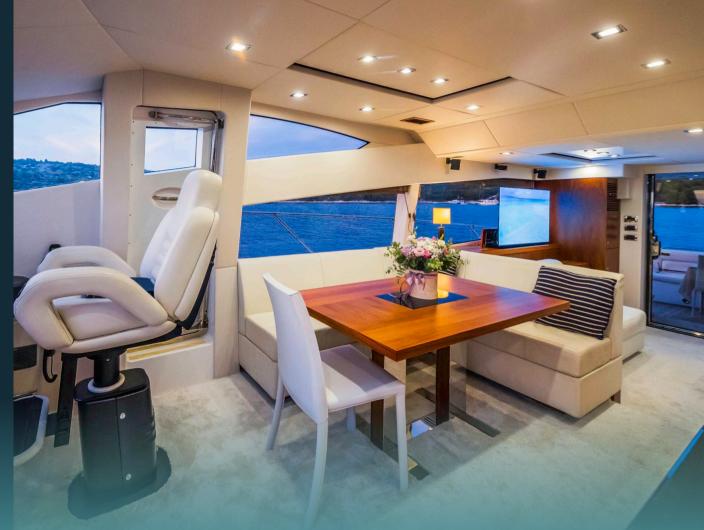

The aft area of 2 Drunk is perfect for al fresco dining and lounging. On top of all, the salon is a welcoming modern space with a separate dining and seating area – perfect for entertaining friends and loved ones. This 21-meter long Sunseeker yacht offers accommodation for 8 guests in four cabins. She features the full-beam Master cabin, the VIP cabin with en-suite bathrooms and two twin cabins with single beds. The luxury yacht is also capable of carrying up to 2 crew onboard to ensure a memorable cruising experience.

'2Drunk' definitely offers an unforgettable experience for those seeking a relaxing escape or adventure-filled charter journey.

ALLERY

Aft dining area

Aft dining area lifestyle

Sunped on the bow

Hydraulic platform