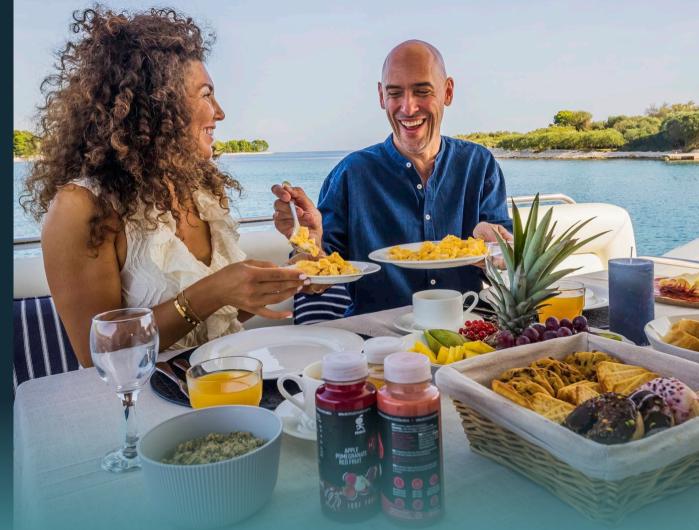

The aft area of 2 Drunk is perfect for al fresco dining and lounging. On top of all, the salon is a welcoming modern space with a separate dining and seating area – perfect for entertaining friends and loved ones. This 21-meter long Sunseeker yacht offers accommodation for 8 guests in four cabins. She features the full-beam Master cabin, the VIP cabin with en-suite bathrooms and two twin cabins with single beds. The luxury yacht is also capable of carrying up to 2 crew onboard to ensure a memorable cruising experience.

'2Drunk' definitely offers an unforgettable experience for those seeking a relaxing escape or adventure-filled charter journey.

ALLERY

Aft dining area

Aft dining area lifestyle

Sunped on the bow

Hydraulic platform