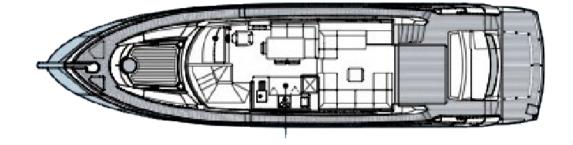

The aft area of 2 Drunk is perfect for al fresco dining and lounging. On top of all, the salon is a welcoming modern space with a separate dining and seating area – perfect for entertaining friends and loved ones. This 21-meter long Sunseeker yacht offers accommodation for 8 guests in four cabins. She features the full-beam Master cabin, the VIP cabin with en-suite bathrooms and two twin cabins with single beds. The luxury yacht is also capable of carrying up to 2 crew onboard to ensure a memorable cruising experience.

'2Drunk' definitely offers an unforgettable experience for those seeking a relaxing escape or adventure-filled charter journey.

ALLERY

Aft dining area

Aft dining area lifestyle

Sunped on the bow

Hydraulic platform

Flybridge with helm station

Seating area on the flybridge

ALLERY

Salon entrance

Salon

Salon view

Salon with galley

BALLERY

Salon dining table detail

Master cabin

VIP cabin

Twin cabin

Twin cabin with bunk beds

Twin cabin bathroom