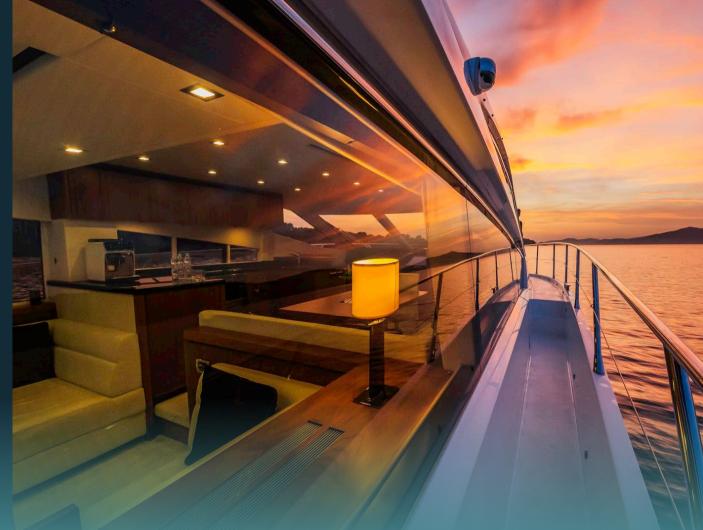

The aft area of 2 Drunk is perfect for al fresco dining and lounging. On top of all, the salon is a welcoming modern space with a separate dining and seating area – perfect for entertaining friends and loved ones. This 21-meter long Sunseeker yacht offers accommodation for 8 guests in four cabins. She features the full-beam Master cabin, the VIP cabin with en-suite bathrooms and two twin cabins with single beds. The luxury yacht is also capable of carrying up to 2 crew onboard to ensure a memorable cruising experience.

'2Drunk' definitely offers an unforgettable experience for those seeking a relaxing escape or adventure-filled charter journey.

ALLERY

Aft dining area

Aft dining area lifestyle

Sunped on the bow

Hydraulic platform