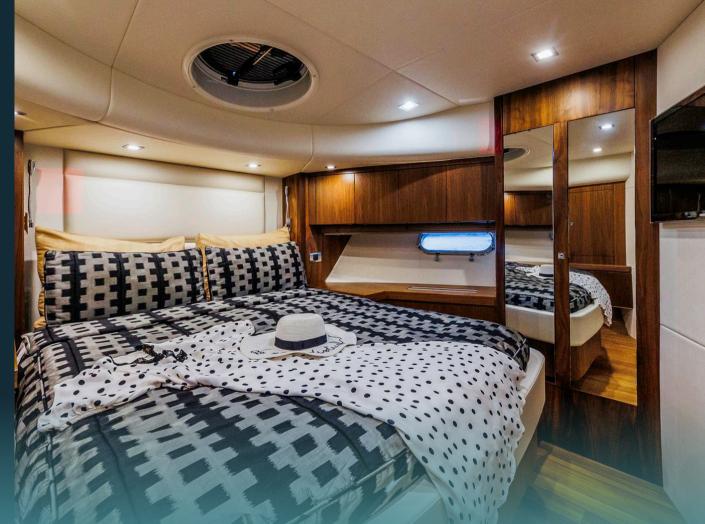

The aft area of 2 Drunk is perfect for al fresco dining and lounging. On top of all, the salon is a welcoming modern space with a separate dining and seating area – perfect for entertaining friends and loved ones. This 21-meter long Sunseeker yacht offers accommodation for 8 guests in four cabins. She features the full-beam Master cabin, the VIP cabin with en-suite bathrooms and two twin cabins with single beds. The luxury yacht is also capable of carrying up to 2 crew onboard to ensure a memorable cruising experience.

Salon dining table detail

Master cabin

VIP cabin

Twin cabin

Twin cabin with bunk beds

Twin cabin bathroom