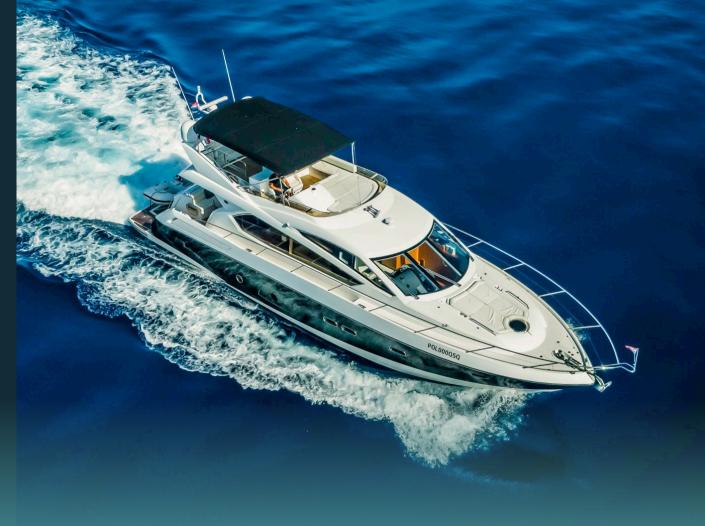

2 DRUNK

**SUNSEEKER MANHATTAN 63** 

Fully air-conditioned with a cruising speed of 20 knots, 2 Drunk, a beautiful Sunseeker yachts represents the perfect charter yacht for up to 8 people, family, or friends

#### OVERVIEW

Welcome onboard of motor yacht Sunseeker Manhattan 63, a stunning beauty, designed to provide a true benchmark and pure enjoyment. Fully airconditioned with a cruising speed of 20 knots, this Sunseeker yacht represents the perfect charter yacht for up to 8 people, family, or friends.