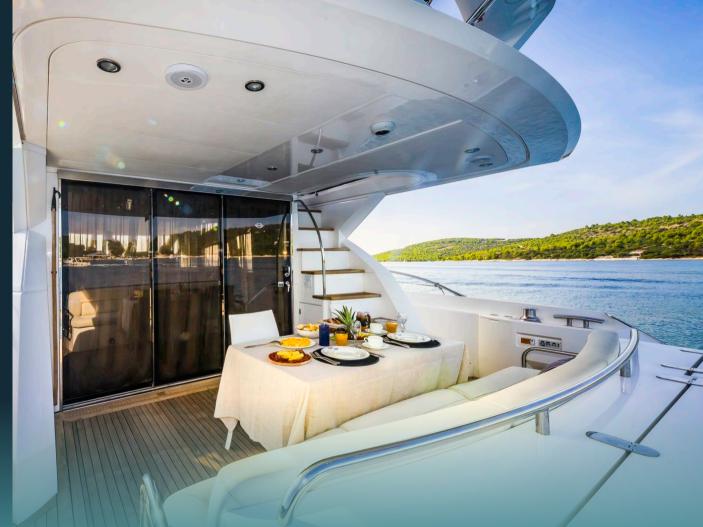

The aft area of 2 Drunk is perfect for al fresco dining and lounging. On top of all, the salon is a welcoming modern space with a separate dining and seating area – perfect for entertaining friends and loved ones. This 21-meter long Sunseeker yacht offers accommodation for 8 guests in four cabins. She features the full-beam Master cabin, the VIP cabin with en-suite bathrooms and two twin cabins with single beds. The luxury yacht is also capable of carrying up to 2 crew onboard to ensure a memorable cruising experience.

'2Drunk' definitely offers an unforgettable experience for those seeking a relaxing escape or adventure-filled charter journey.

ALLERY

Aft dining area

Aft dining area lifestyle

Sunped on the bow

Hydraulic platform