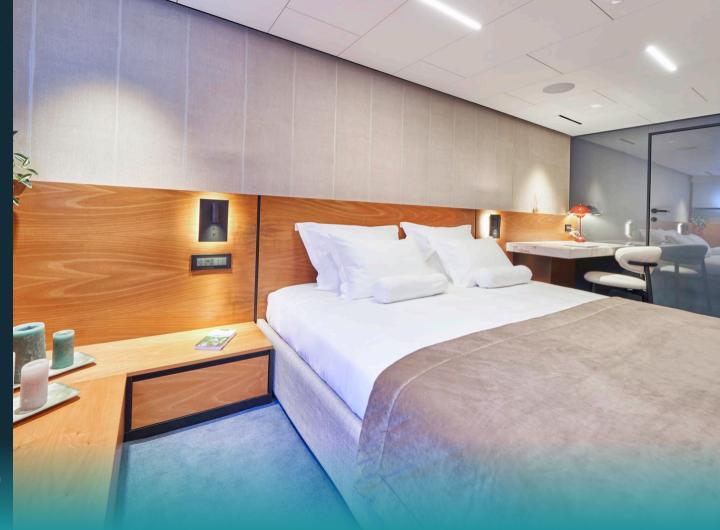

Marallure's guests enjoy 6 large double cabins with ensuite bathrooms, all full of natural light and modern textures. In fact, her layout offers a Master suite, VIP cabin, two double cabins and two cabins that can be arranged as twins or doubles. Not to mention the main saloon, a stunning sight with its sophisticated interior including a dining area, bar, and lounge. It's a special experience to sip cocktails onboard this luxury sailing yacht, either up on the flybridge or escaping to the airconditioned saloon. The 8-member crew will take special care of each guest's wish and make all your holiday dreams come true.

Master cabin

GALLER

Master cabin view

GALLERY

Master cabin bathroom

GALLER

Double cabin

GALLER