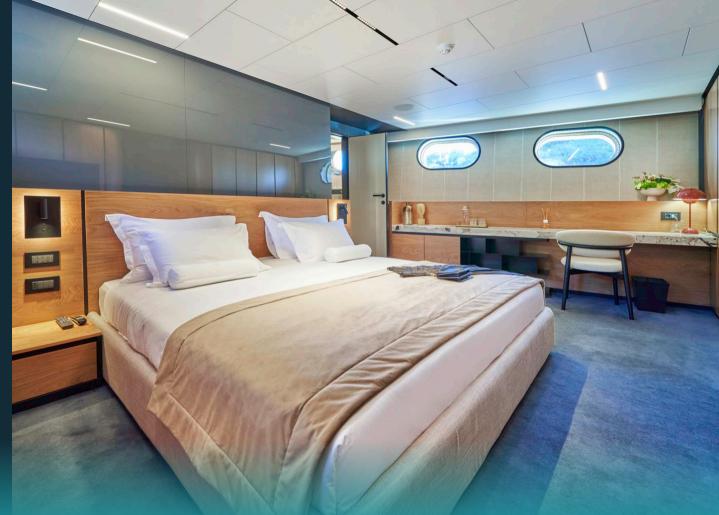

Marallure's guests enjoy 6 large double cabins with ensuite bathrooms, all full of natural light and modern textures. In fact, her layout offers a Master suite, VIP cabin, two double cabins and two cabins that can be arranged as twins or doubles. Not to mention the main saloon, a stunning sight with its sophisticated interior including a dining area, bar, and lounge. It's a special experience to sip cocktails onboard this luxury sailing yacht, either up on the flybridge or escaping to the airconditioned saloon. The 8-member crew will take special care of each guest's wish and make all your holiday dreams come true.

Master cabin

GALLER

Master cabin view

GALLERY

Master cabin bathroom

GALLER

Double cabin

GALLER