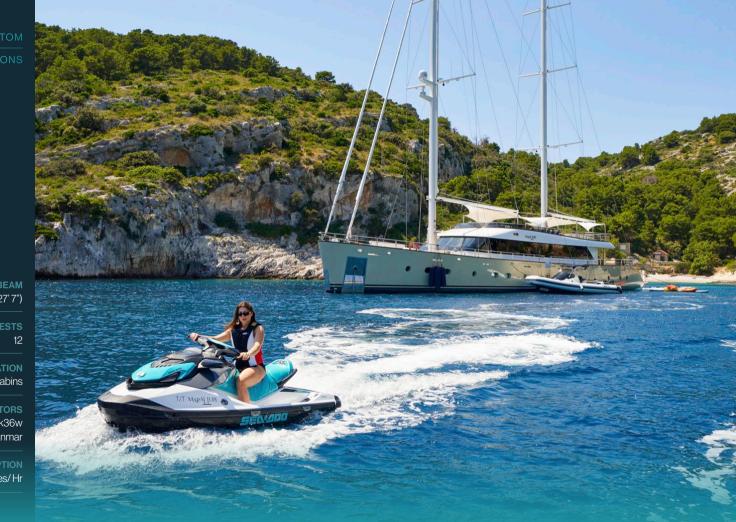

## **TENDER & SEA TOYS / EQUIPMENT**

> Tender Ris Marine 650 Exclusive with outboarder Mercury 150 HP > Jet ski Seadoo GTI 130 x 2 > Water slide > Seabob FS  $\times 2$ > Efoil > SUP > Water ski (adults and children) > Sea scooters x 2 > Wakeboard > Kayaks > Donuts > Tube for 3 persons > Snorkeling equipment > Gym equipment (bike, bench, weights, yoga mats) > Air conditioning