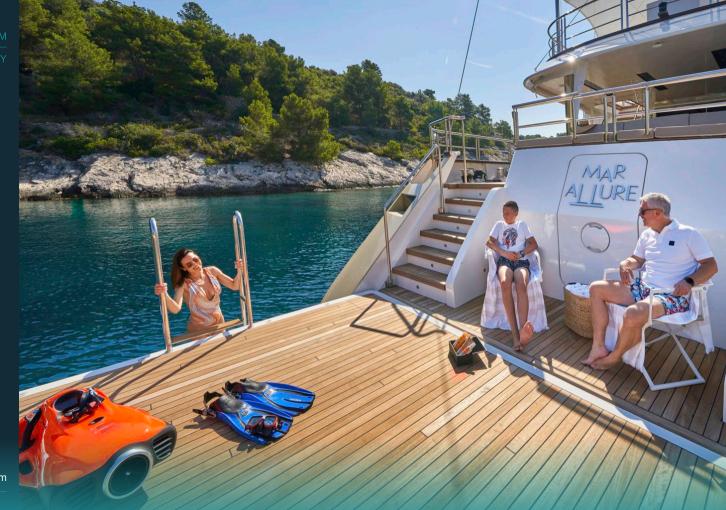

## **TENDER & SEA TOYS / EQUIPMENT**

> Tender Ris Marine 650 Exclusive with outboarder Mercury 150 HP > Jet ski Seadoo GTI 130 x 2 > Water slide > Seabob FS  $\times 2$ > Efoil > SUP > Water ski (adults and children) > Sea scooters x 2 > Wakeboard > Kayaks > Donuts > Tube for 3 persons > Snorkeling equipment > Gym equipment (bike, bench, weights, yoga mats) > Air conditioning