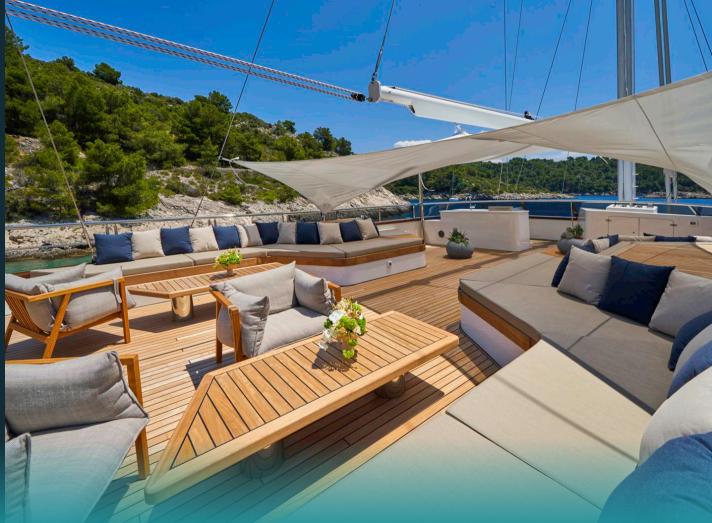

## OVERVIEW

A brand new luxury sailing yacht, Marallure boasts with perfect combination of performance and power. She is built with a steel hull and comfortably cruises at 10 knots, reaching a maximum speed of 12 knots. Custom built, 41.78 m long, with 6 luxury equipped cabins accommodating 12 guests, catered by 8 crew members. Furthermore, with a wide selection of water toys, you'll never run out of fun activities. Marallure's noticeable elegant, cream hull is not the only outstanding exterior feature she has to offer. There are plenty of spaces to socialize on deck, complete with a cushioned platform, under the hard top in the shade, and on a sunbathingfriendly stern. Guests on this luxurious sailing vacht can soak the sun on the luxurious flybridge. featuring a circular Jacuzzi, bar and BBQ.

Whether you seek relaxation or entertainment, Marallure has everything you need for an unforgettable luxury sailing adventure!

GALLERY

Jacuzzi

GALLER

Sun deck

GALLER

Lounging area

GALLER