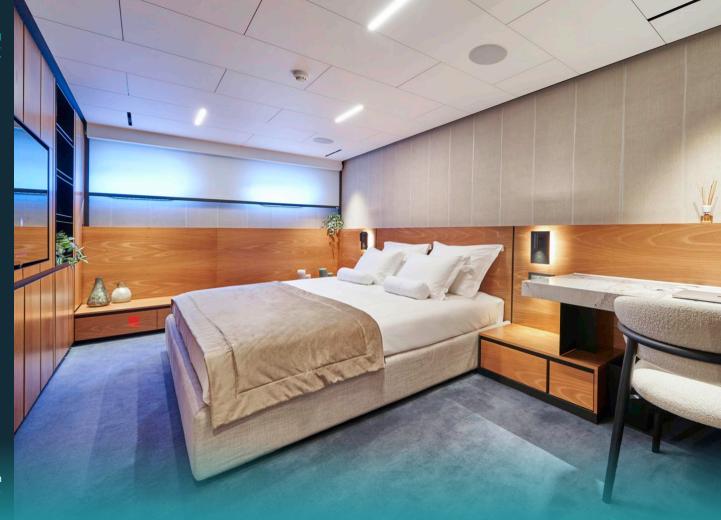

Marallure's guests enjoy 6 large double cabins with ensuite bathrooms, all full of natural light and modern textures. In fact, her layout offers a Master suite, VIP cabin, two double cabins and two cabins that can be arranged as twins or doubles. Not to mention the main saloon, a stunning sight with its sophisticated interior including a dining area, bar, and lounge. It's a special experience to sip cocktails onboard this luxury sailing yacht, either up on the flybridge or escaping to the airconditioned saloon. The 8-member crew will take special care of each guest's wish and make all your holiday dreams come true.

Master cabin

GALLER

Master cabin view

GALLERY

Master cabin bathroom

GALLER

Double cabin

GALLER