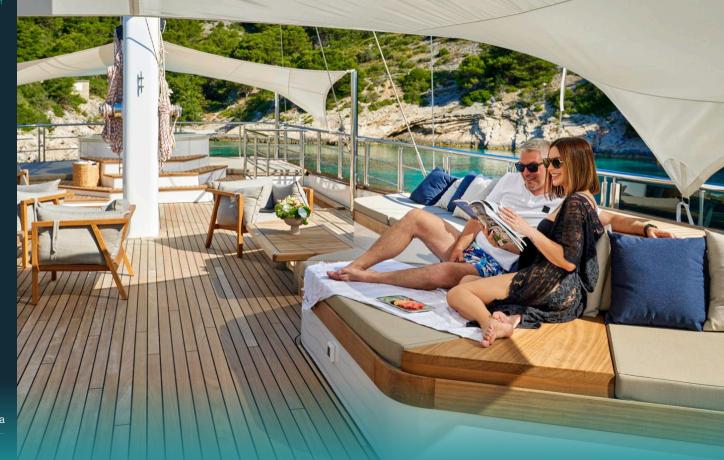

## OVERVIEW

A brand new luxury sailing yacht, Marallure boasts with perfect combination of performance and power. She is built with a steel hull and comfortably cruises at 10 knots, reaching a maximum speed of 12 knots. Custom built, 41.78 m long, with 6 luxury equipped cabins accommodating 12 guests, catered by 8 crew members. Furthermore, with a wide selection of water toys, you'll never run out of fun activities. Marallure's noticeable elegant, cream hull is not the only outstanding exterior feature she has to offer. There are plenty of spaces to socialize on deck, complete with a cushioned platform, under the hard top in the shade, and on a sunbathingfriendly stern. Guests on this luxurious sailing vacht can soak the sun on the luxurious flybridge. featuring a circular Jacuzzi, bar and BBQ.

Aft dining view

GALLER

Inside dining table

GALLER

Inside lounging area

GALLERY

Lifestyle moment

GALLER