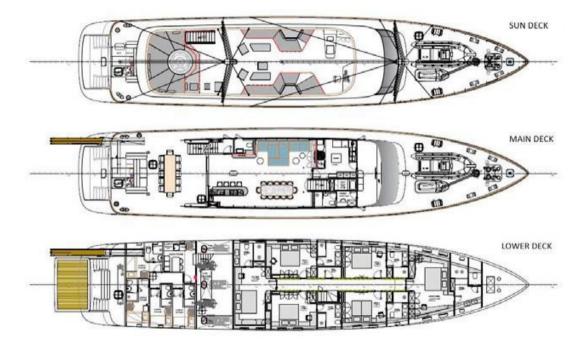

Double cabin

GALLERY

General arrangement

TEHNICAL SPECIFICATIONS

41.78 m (137' 1")8.40 m (27' 7")DRAFTGUESTS2.6 m (8' 6")12CABINSCABIN CONFIGURATION66 Double Cabins2 x Cummins 455 HP2 x 68kw, Fiat, 1xk36w<br/>YanmarCRUISING SPEED<br/>10 knotsFUEL CONSUMPTION<br/>90 Litres/ Hr