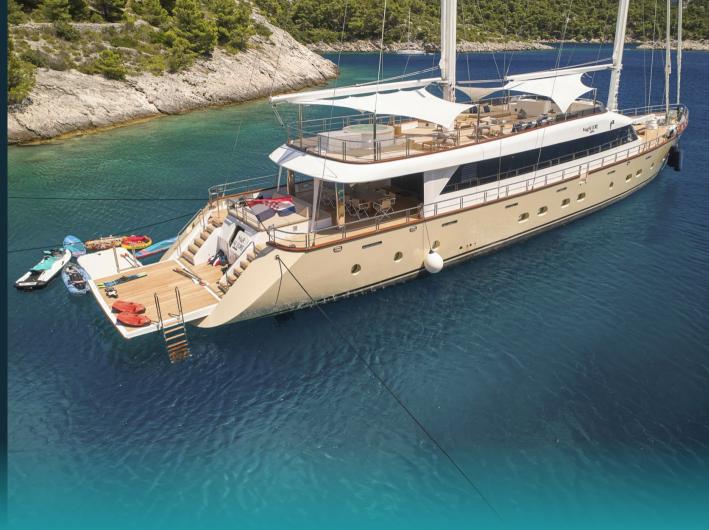

## OVERVIEW

A brand new luxury sailing yacht, Marallure boasts with perfect combination of performance and power. She is built with a steel hull and comfortably cruises at 10 knots, reaching a maximum speed of 12 knots. Custom built, 41.78 m long, with 6 luxury equipped cabins accommodating 12 guests, catered by 8 crew members. Furthermore, with a wide selection of water toys, you'll never run out of fun activities. Marallure's noticeable elegant, cream hull is not the only outstanding exterior feature she has to offer. There are plenty of spaces to socialize on deck, complete with a cushioned platform, under the hard top in the shade, and on a sunbathingfriendly stern. Guests on this luxurious sailing vacht can soak the sun on the luxurious flybridge. featuring a circular Jacuzzi, bar and BBQ.

## **TENDER & SEA TOYS / EQUIPMENT**

> Tender Ris Marine 650 Exclusive with outboarder Mercury 150 HP > Jet ski Seadoo GTI 130 x 2 > Water slide > Seabob FS  $\times 2$ > Efoil > SUP > Water ski (adults and children) > Sea scooters x 2 > Wakeboard > Kayaks > Donuts > Tube for 3 persons > Snorkeling equipment > Gym equipment (bike, bench, weights, yoga mats) > Air conditioning