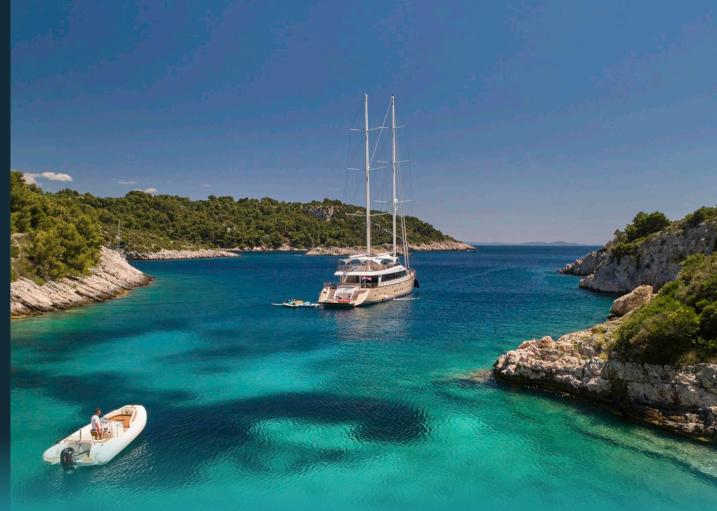

## OVERVIEW

A brand new luxury sailing yacht, Marallure boasts with perfect combination of performance and power. She is built with a steel hull and comfortably cruises at 10 knots, reaching a maximum speed of 12 knots. Custom built, 41.78 m long, with 6 luxury equipped cabins accommodating 12 guests, catered by 8 crew members. Furthermore, with a wide selection of water toys, you'll never run out of fun activities. Marallure's noticeable elegant, cream hull is not the only outstanding exterior feature she has to offer. There are plenty of spaces to socialize on deck, complete with a cushioned platform, under the hard top in the shade, and on a sunbathingfriendly stern. Guests on this luxurious sailing vacht can soak the sun on the luxurious flybridge. featuring a circular Jacuzzi, bar and BBQ.