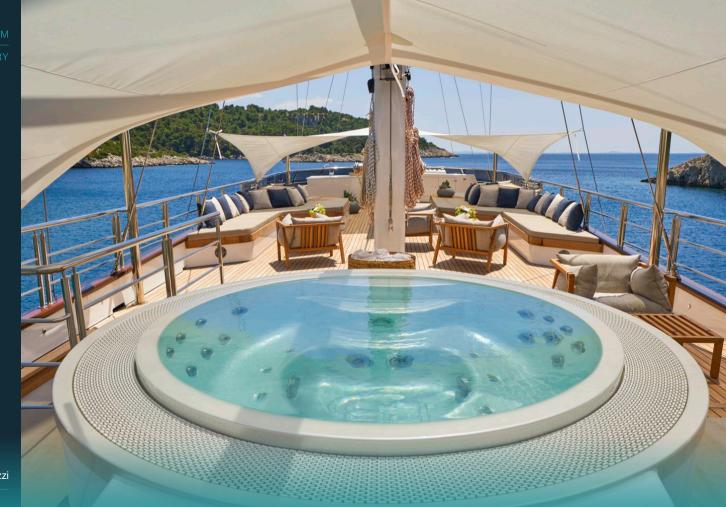

## OVERVIEW

A brand new luxury sailing yacht, Marallure boasts with perfect combination of performance and power. She is built with a steel hull and comfortably cruises at 10 knots, reaching a maximum speed of 12 knots. Custom built, 41.78 m long, with 6 luxury equipped cabins accommodating 12 guests, catered by 8 crew members. Furthermore, with a wide selection of water toys, you'll never run out of fun activities. Marallure's noticeable elegant, cream hull is not the only outstanding exterior feature she has to offer. There are plenty of spaces to socialize on deck, complete with a cushioned platform, under the hard top in the shade, and on a sunbathingfriendly stern. Guests on this luxurious sailing vacht can soak the sun on the luxurious flybridge. featuring a circular Jacuzzi, bar and BBQ.

Whether you seek relaxation or entertainment, Marallure has everything you need for an unforgettable luxury sailing adventure!

GALLERY

Jacuzzi

GALLER

Sun deck

GALLER

Lounging area

GALLER

> WiFi connection > Deck Jacuzzi MARALLURE

CUSTOM

We invite you to discover fascinating Croatia with us!