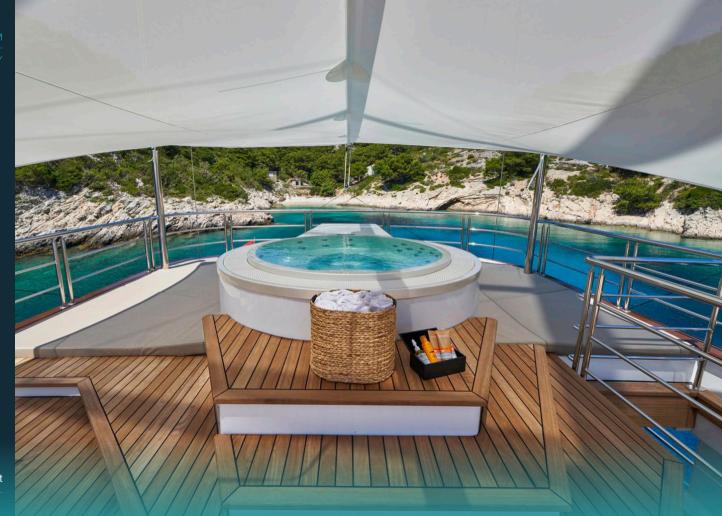

## OVERVIEW

A brand new luxury sailing yacht, Marallure boasts with perfect combination of performance and power. She is built with a steel hull and comfortably cruises at 10 knots, reaching a maximum speed of 12 knots. Custom built, 41.78 m long, with 6 luxury equipped cabins accommodating 12 guests, catered by 8 crew members. Furthermore, with a wide selection of water toys, you'll never run out of fun activities. Marallure's noticeable elegant, cream hull is not the only outstanding exterior feature she has to offer. There are plenty of spaces to socialize on deck, complete with a cushioned platform, under the hard top in the shade, and on a sunbathingfriendly stern. Guests on this luxurious sailing vacht can soak the sun on the luxurious flybridge. featuring a circular Jacuzzi, bar and BBQ.

Whether you seek relaxation or entertainment, Marallure has everything you need for an unforgettable luxury sailing adventure!

GALLERY

Jacuzzi

GALLER

Sun deck

GALLER

Lounging area

GALLER