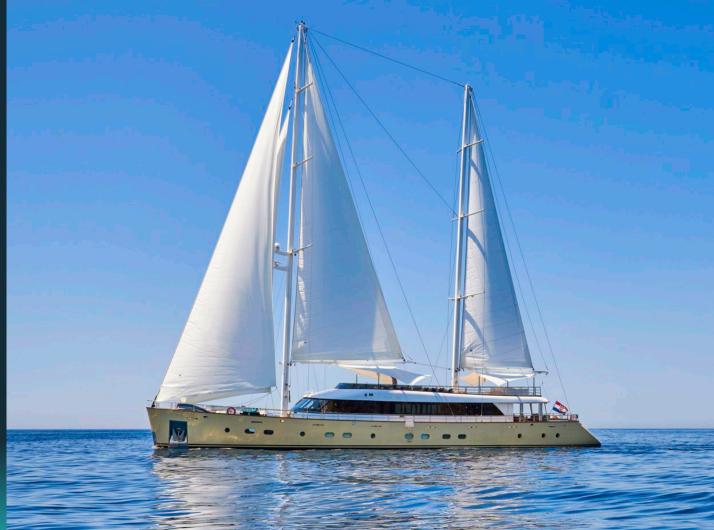

MARALLURE

CUSTOM

Experience the ultimate comfort on a brand new, 41m long, luxury sailing yacht MarAllure, offering six luxury staterooms for up to 12 guests

INFORMATION

| LOA               | <b>BEAM</b>        |
|-------------------|--------------------|
| 41.78 m (137' 1") | 8.40 m (27' 7")    |
| <b>DRAFT</b>      | GUESTS             |
| 2.6 m (8' 6'')    | 12                 |
| CREW              | <b>BUILT</b>       |
| 8                 | 2023               |
| HULL MATERIAL     | HULL CONFIGURATION |
| Steel             | Displacement       |
| SUPERSTRUCTURE    | YACHT TYPE         |
| Flybridge         | Motor-sailer       |

## OVERVIEW

A brand new luxury sailing yacht, Marallure boasts with perfect combination of performance and power. She is built with a steel hull and comfortably cruises at 10 knots, reaching a maximum speed of 12 knots. Custom built, 41.78 m long, with 6 luxury equipped cabins accommodating 12 guests, catered by 8 crew members. Furthermore, with a wide selection of water toys, you'll never run out of fun activities. Marallure's noticeable elegant, cream hull is not the only outstanding exterior feature she has to offer. There are plenty of spaces to socialize on deck, complete with a cushioned platform, under the hard top in the shade, and on a sunbathingfriendly stern. Guests on this luxurious sailing vacht can soak the sun on the luxurious flybridge. featuring a circular Jacuzzi, bar and BBQ.