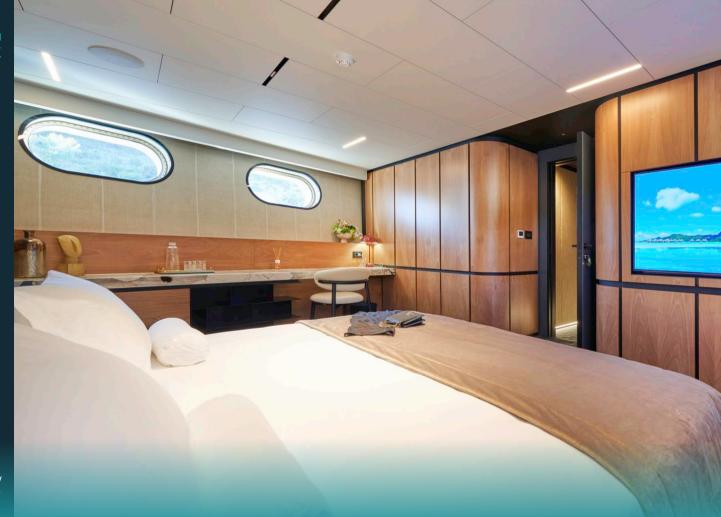

Marallure's guests enjoy 6 large double cabins with ensuite bathrooms, all full of natural light and modern textures. In fact, her layout offers a Master suite, VIP cabin, two double cabins and two cabins that can be arranged as twins or doubles. Not to mention the main saloon, a stunning sight with its sophisticated interior including a dining area, bar, and lounge. It's a special experience to sip cocktails onboard this luxury sailing yacht, either up on the flybridge or escaping to the airconditioned saloon. The 8-member crew will take special care of each guest's wish and make all your holiday dreams come true.

Master cabin

GALLER

Master cabin view

GALLERY

Master cabin bathroom

GALLER

Double cabin

GALLER