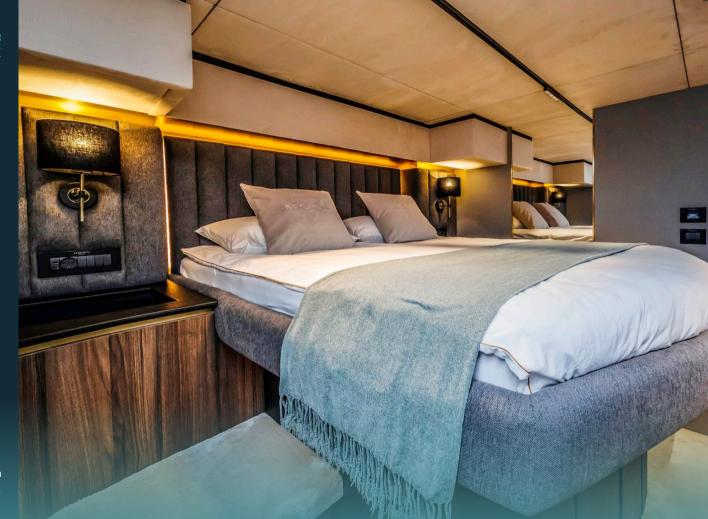

Double cabin

GALLERY

Double cabin port side bow view

GALLERY

Double cabin port side bow view

TEHNICAL SPECIFICATIONS

| BEAM                                                            | LOA                               |
|-----------------------------------------------------------------|-----------------------------------|
| 9.64 m (31' 8")                                                 | 19.33 m (63' 5")                  |
| GUESTS                                                          | <b>DRAFT</b>                      |
| 8                                                               | 1.7 m (5' 5")                     |
| CABIN CONFIGURATION                                             | CABINS                            |
| 4 Double Cabins                                                 | 4                                 |
| ENGINES<br>2x Cummins 715 HP<br>engines 2 x 21.5kw<br>generator | BED CONFIGURATION<br>4 Queen Beds |
| FUEL CONSUMPTION                                                | CRUISING SPEED                    |
| 100 @ 10 kts                                                    | 10 kts                            |