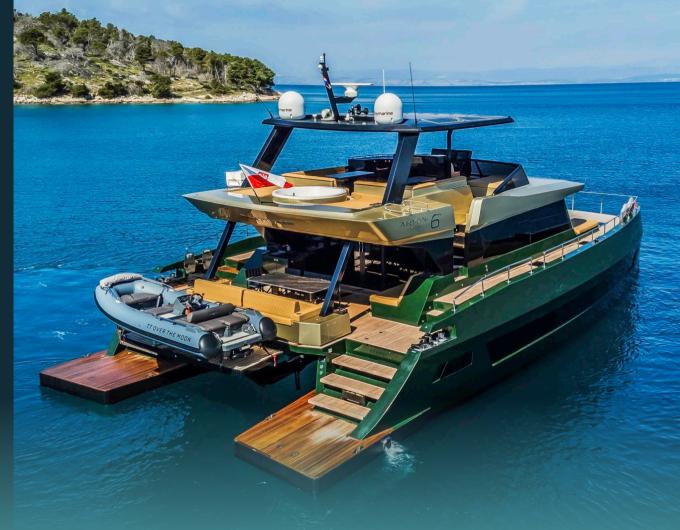

**KEY FEATURES** 

Brand new model

Jacuzzi on the flybridge

Largest sun deck in her class

Huge living spaces

Moon 60 Power OVER THE MOON redefines the concept of luxury and space for catamarans, making her a perfect combination of a traditional sailing yacht with modern design. She has a personalized design, offering her guests great conditions for relaxation. OVER THE MOON has 4 double guest cabins for up to 8 guests that are catered by the crew of 3

She exudes elegance and sophistication, her bulwark trim adorned with exquisite teak wood that imbues it with a timeless essence. The newly conceived connector concept and the elongated line of the superstructure seamlessly blend into the overall design, creating a unique and comfortable haven for her guests. This innovative design has resulted in the creation of the largest sun deck in its class, a spacious expanse where guests can bask in the sun.

Furthermore, to enhance the catamaran's appeal and provide additional entertaining space, the designers have envisioned a spacious fly bridge, with a Jacuzzi for 4 guests. This elevated platform, with its 360-degree panoramic views of the yacht's surroundings, offers an unparalleled vantage point for taking in the breathtaking scenery and basking in the fresh air.