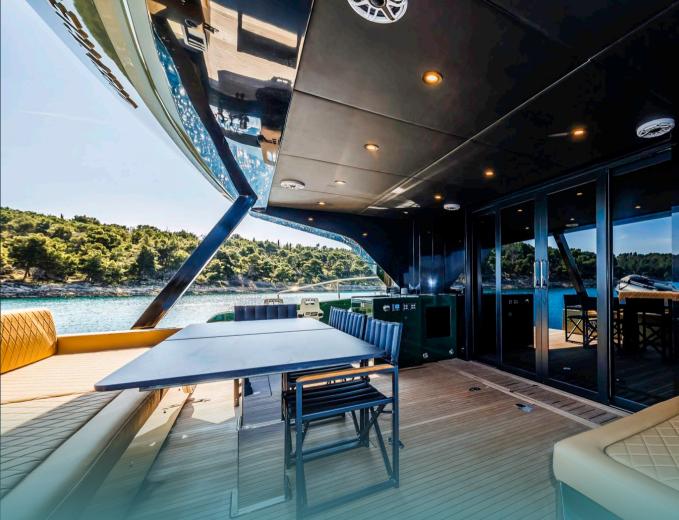

The living area of Moon 60 Power OVER THE MOON is equally impressive, seamlessly merging the aft dining area, salon, and forward cockpit into a single, expansive level. This uninterrupted flow of space fosters a sense of openness and togetherness, encouraging quests to mingle and create shared experiences. The salon, with its ample seating and sophisticated decor, provides a convivial setting for gatherings and relaxation, while the aft dining area caters to formal occasions and special dinners. With walk-in beds and full height ceiling not available on mono hulls, Moon 60 Power OVER THE MOON offers her guests a unique and ultimate comfort in an environment friendly package made of the highest guality materials. Her layout offers a 4-cabin layout (1 Master cabin, 1 VIP cabin and 2 guest cabins), as well as a crew cabin and a high comfort equipment level.

GALLER

Flybridge

GALLERY

Foredeck area

GALLERY

Aft dining area

GALLERY

Helm station