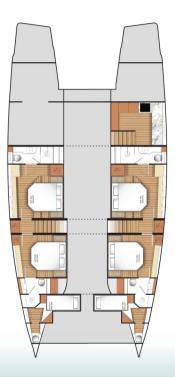

The living area of Moon 60 Power OVER THE MOON is equally impressive, seamlessly merging the aft dining area, salon, and forward cockpit into a single, expansive level. This uninterrupted flow of space fosters a sense of openness and togetherness, encouraging quests to mingle and create shared experiences. The salon, with its ample seating and sophisticated decor, provides a convivial setting for gatherings and relaxation, while the aft dining area caters to formal occasions and special dinners. With walk-in beds and full height ceiling not available on mono hulls, Moon 60 Power OVER THE MOON offers her guests a unique and ultimate comfort in an environment friendly package made of the highest guality materials. Her layout offers a 4-cabin layout (1 Master cabin, 1 VIP cabin and 2 guest cabins), as well as a crew cabin and a high comfort equipment level.

Double cabin

GALLERY

Double cabin port side bow view

GALLERY

Double cabin port side bow view

TEHNICAL SPECIFICATIONS

| BEAM                                                            | LOA                               |
|-----------------------------------------------------------------|-----------------------------------|
| 9.64 m (31' 8")                                                 | 19.33 m (63' 5")                  |
| GUESTS                                                          | <b>DRAFT</b>                      |
| 8                                                               | 1.7 m (5' 5")                     |
| CABIN CONFIGURATION                                             | CABINS                            |
| 4 Double Cabins                                                 | 4                                 |
| ENGINES<br>2x Cummins 715 HP<br>engines 2 x 21.5kw<br>generator | BED CONFIGURATION<br>4 Queen Beds |
| FUEL CONSUMPTION                                                | CRUISING SPEED                    |
| 100 @ 10 kts                                                    | 10 kts                            |