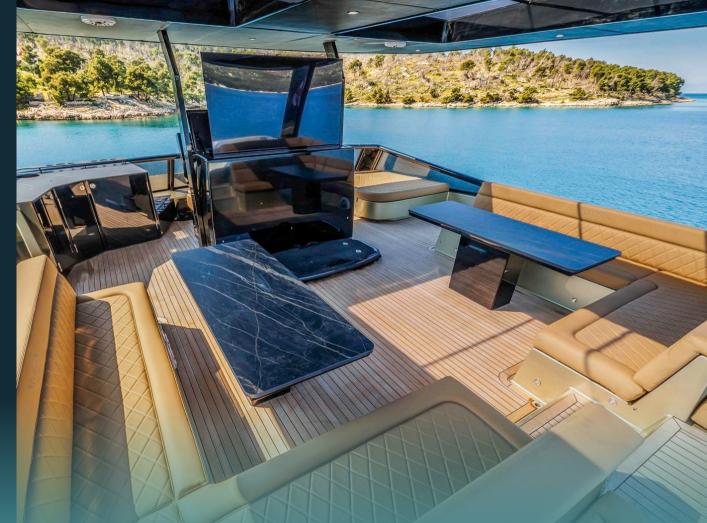

The living area of Moon 60 Power OVER THE MOON is equally impressive, seamlessly merging the aft dining area, salon, and forward cockpit into a single, expansive level. This uninterrupted flow of space fosters a sense of openness and togetherness, encouraging quests to mingle and create shared experiences. The salon, with its ample seating and sophisticated decor, provides a convivial setting for gatherings and relaxation, while the aft dining area caters to formal occasions and special dinners. With walk-in beds and full height ceiling not available on mono hulls, Moon 60 Power OVER THE MOON offers her guests a unique and ultimate comfort in an environment friendly package made of the highest guality materials. Her layout offers a 4-cabin layout (1 Master cabin, 1 VIP cabin and 2 guest cabins), as well as a crew cabin and a high comfort equipment level.

GALLER

Flybridge

GALLERY

Foredeck area

GALLERY

Aft dining area

GALLERY

Helm station