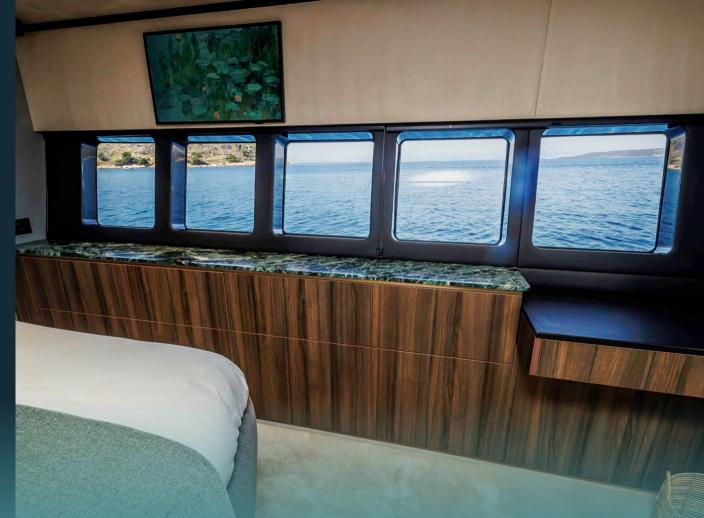

Master cabin

GALLERY

Master cabin

GALLERY

Master cabin

GALLERY

Master cabin bathroom

GALLERY

Double cabin

GALLERY

Double cabin port side bow view

GALLERY

Double cabin port side bow view

TEHNICAL SPECIFICATIONS

| BEAM                                                            | LOA                               |
|-----------------------------------------------------------------|-----------------------------------|
| 9.64 m (31' 8")                                                 | 19.33 m (63' 5")                  |
| GUESTS                                                          | <b>DRAFT</b>                      |
| 8                                                               | 1.7 m (5' 5")                     |
| CABIN CONFIGURATION                                             | CABINS                            |
| 4 Double Cabins                                                 | 4                                 |
| ENGINES<br>2x Cummins 715 HP<br>engines 2 x 21.5kw<br>generator | BED CONFIGURATION<br>4 Queen Beds |
| FUEL CONSUMPTION                                                | CRUISING SPEED                    |
| 100 @ 10 kts                                                    | 10 kts                            |