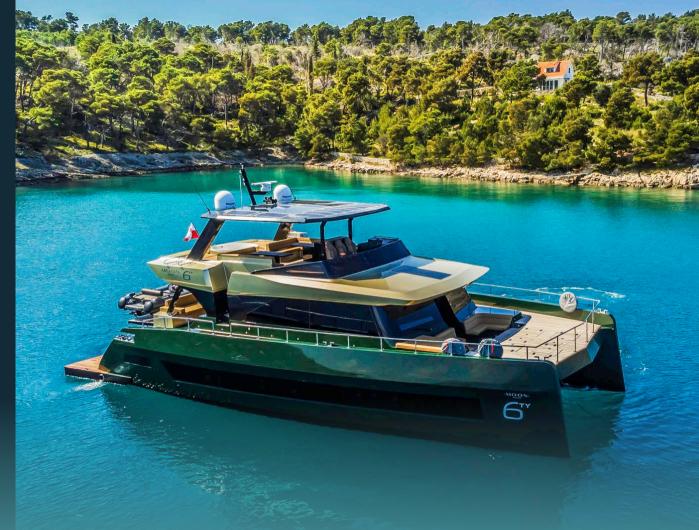

**OVER THE MOON** 

**MOON 60 POWER** 

Polish shipyard, Moon Yacht, is one of the newest producers of high-quality catamarans, aiming to provide great comfort and uniqueness to their customers

INFORMATION

**KEY FEATURES** 

Brand new model

Jacuzzi on the flybridge

Largest sun deck in her class

Huge living spaces

Moon 60 Power OVER THE MOON redefines the concept of luxury and space for catamarans, making her a perfect combination of a traditional sailing yacht with modern design. She has a personalized design, offering her guests great conditions for relaxation. OVER THE MOON has 4 double guest cabins for up to 8 guests that are catered by the crew of 3

She exudes elegance and sophistication, her bulwark trim adorned with exquisite teak wood that imbues it with a timeless essence. The newly conceived connector concept and the elongated line of the superstructure seamlessly blend into the overall design, creating a unique and comfortable haven for her guests. This innovative design has resulted in the creation of the largest sun deck in its class, a spacious expanse where guests can bask in the sun.