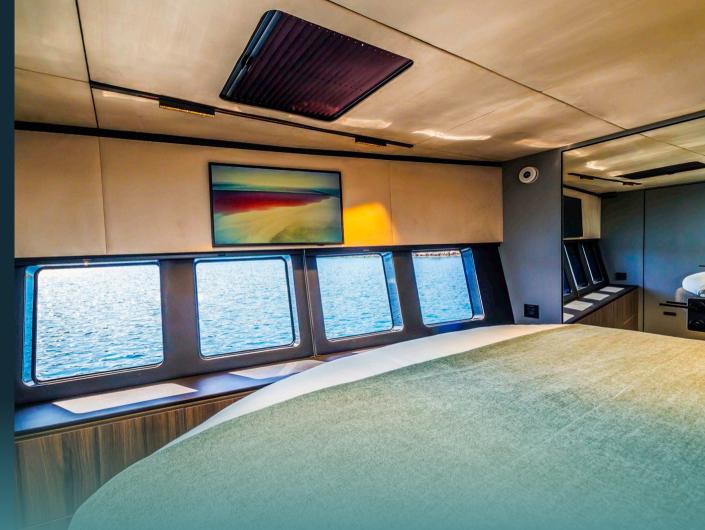

Master cabin

GALLERY

Master cabin

GALLERY

Master cabin

GALLERY

Master cabin bathroom

GALLERY

Double cabin

GALLERY

Double cabin port side bow view

GALLERY

Double cabin port side bow view

TEHNICAL SPECIFICATIONS

| BEAM                                                            | LOA                               |
|-----------------------------------------------------------------|-----------------------------------|
| 9.64 m (31' 8")                                                 | 19.33 m (63' 5")                  |
| GUESTS                                                          | <b>DRAFT</b>                      |
| 8                                                               | 1.7 m (5' 5")                     |
| CABIN CONFIGURATION                                             | CABINS                            |
| 4 Double Cabins                                                 | 4                                 |
| ENGINES<br>2x Cummins 715 HP<br>engines 2 x 21.5kw<br>generator | BED CONFIGURATION<br>4 Queen Beds |
| FUEL CONSUMPTION                                                | CRUISING SPEED                    |
| 100 @ 10 kts                                                    | 10 kts                            |