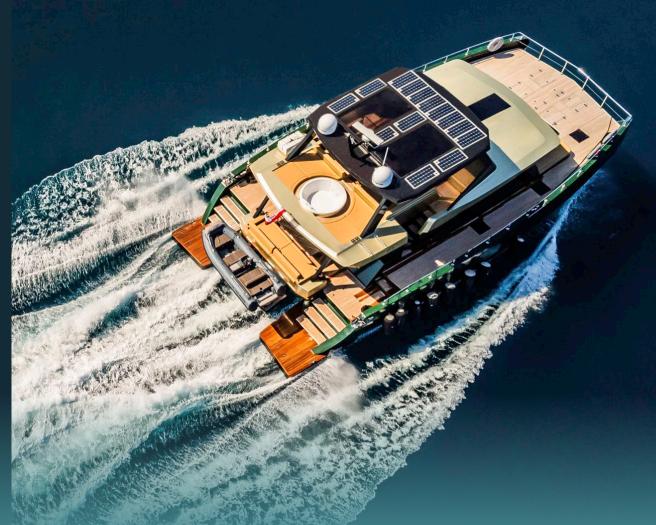

She exudes elegance and sophistication, her bulwark trim adorned with exquisite teak wood that imbues it with a timeless essence. The newly conceived connector concept and the elongated line of the superstructure seamlessly blend into the overall design, creating a unique and comfortable haven for her guests. This innovative design has resulted in the creation of the largest sun deck in its class, a spacious expanse where guests can bask in the sun.

Furthermore, to enhance the catamaran's appeal and provide additional entertaining space, the designers have envisioned a spacious fly bridge, with a Jacuzzi for 4 guests. This elevated platform, with its 360-degree panoramic views of the yacht's surroundings, offers an unparalleled vantage point for taking in the breathtaking scenery and basking in the fresh air.