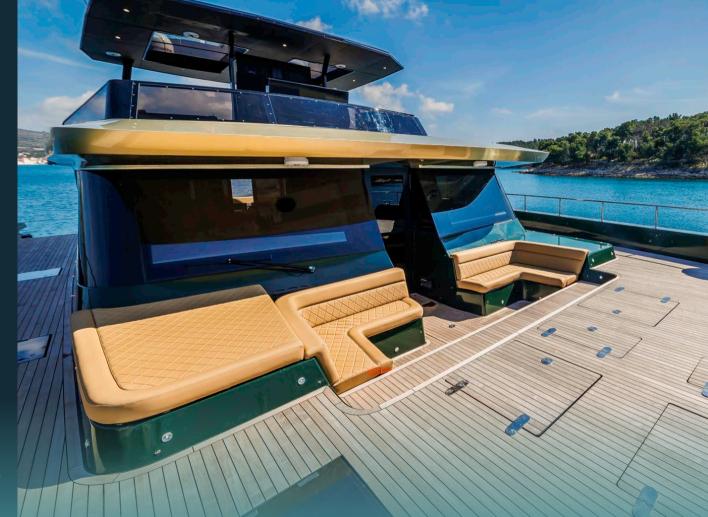

She exudes elegance and sophistication, her bulwark trim adorned with exquisite teak wood that imbues it with a timeless essence. The newly conceived connector concept and the elongated line of the superstructure seamlessly blend into the overall design, creating a unique and comfortable haven for her guests. This innovative design has resulted in the creation of the largest sun deck in its class, a spacious expanse where guests can bask in the sun.

The living area of Moon 60 Power OVER THE MOON is equally impressive, seamlessly merging the aft dining area, salon, and forward cockpit into a single, expansive level. This uninterrupted flow of space fosters a sense of openness and togetherness, encouraging quests to mingle and create shared experiences. The salon, with its ample seating and sophisticated decor, provides a convivial setting for gatherings and relaxation, while the aft dining area caters to formal occasions and special dinners. With walk-in beds and full height ceiling not available on mono hulls, Moon 60 Power OVER THE MOON offers her guests a unique and ultimate comfort in an environment friendly package made of the highest guality materials. Her layout offers a 4-cabin layout (1 Master cabin, 1 VIP cabin and 2 guest cabins), as well as a crew cabin and a high comfort equipment level.