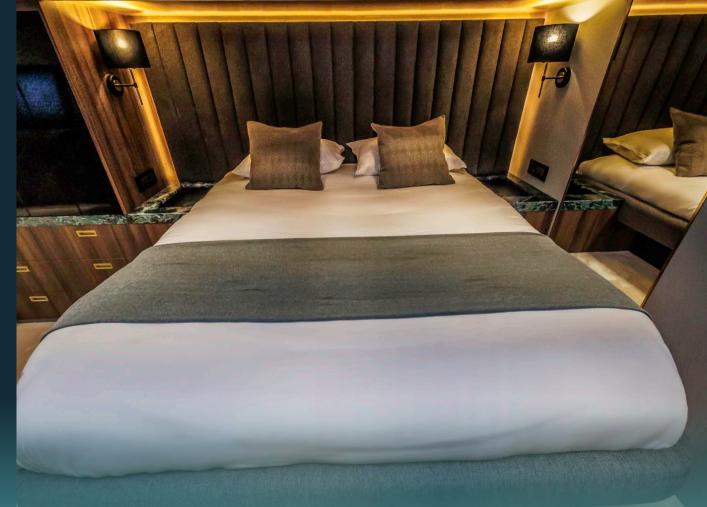

Master cabin

GALLERY

Master cabin

GALLERY

Master cabin

GALLERY

Master cabin bathroom

GALLERY

Double cabin

GALLERY

Double cabin port side bow view

GALLERY

Double cabin port side bow view

TEHNICAL SPECIFICATIONS

| BEAM                                                            | LOA                               |
|-----------------------------------------------------------------|-----------------------------------|
| 9.64 m (31' 8")                                                 | 19.33 m (63' 5")                  |
| GUESTS                                                          | <b>DRAFT</b>                      |
| 8                                                               | 1.7 m (5' 5")                     |
| CABIN CONFIGURATION                                             | CABINS                            |
| 4 Double Cabins                                                 | 4                                 |
| ENGINES<br>2x Cummins 715 HP<br>engines 2 x 21.5kw<br>generator | BED CONFIGURATION<br>4 Queen Beds |
| FUEL CONSUMPTION                                                | CRUISING SPEED                    |
| 100 @ 10 kts                                                    | 10 kts                            |