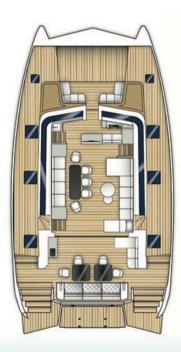

The living area of Moon 60 Power OVER THE MOON is equally impressive, seamlessly merging the aft dining area, salon, and forward cockpit into a single, expansive level. This uninterrupted flow of space fosters a sense of openness and togetherness, encouraging quests to mingle and create shared experiences. The salon, with its ample seating and sophisticated decor, provides a convivial setting for gatherings and relaxation, while the aft dining area caters to formal occasions and special dinners. With walk-in beds and full height ceiling not available on mono hulls, Moon 60 Power OVER THE MOON offers her guests a unique and ultimate comfort in an environment friendly package made of the highest guality materials. Her layout offers a 4-cabin layout (1 Master cabin, 1 VIP cabin and 2 guest cabins), as well as a crew cabin and a high comfort equipment level.