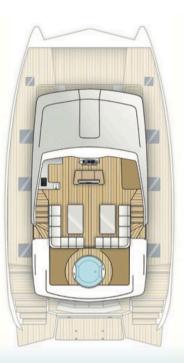

The living area of Moon 60 Power OVER THE MOON is equally impressive, seamlessly merging the aft dining area, salon, and forward cockpit into a single, expansive level. This uninterrupted flow of space fosters a sense of openness and togetherness, encouraging quests to mingle and create shared experiences. The salon, with its ample seating and sophisticated decor, provides a convivial setting for gatherings and relaxation, while the aft dining area caters to formal occasions and special dinners. With walk-in beds and full height ceiling not available on mono hulls, Moon 60 Power OVER THE MOON offers her guests a unique and ultimate comfort in an environment friendly package made of the highest guality materials. Her layout offers a 4-cabin layout (1 Master cabin, 1 VIP cabin and 2 guest cabins), as well as a crew cabin and a high comfort equipment level.

Double cabin

GALLERY

Double cabin port side bow view

GALLERY

Double cabin port side bow view

TEHNICAL SPECIFICATIONS

| BEAM                                                            | LOA                               |
|-----------------------------------------------------------------|-----------------------------------|
| 9.64 m (31' 8")                                                 | 19.33 m (63' 5")                  |
| GUESTS                                                          | <b>DRAFT</b>                      |
| 8                                                               | 1.7 m (5' 5")                     |
| CABIN CONFIGURATION                                             | CABINS                            |
| 4 Double Cabins                                                 | 4                                 |
| ENGINES<br>2x Cummins 715 HP<br>engines 2 x 21.5kw<br>generator | BED CONFIGURATION<br>4 Queen Beds |
| FUEL CONSUMPTION                                                | CRUISING SPEED                    |
| 100 @ 10 kts                                                    | 10 kts                            |