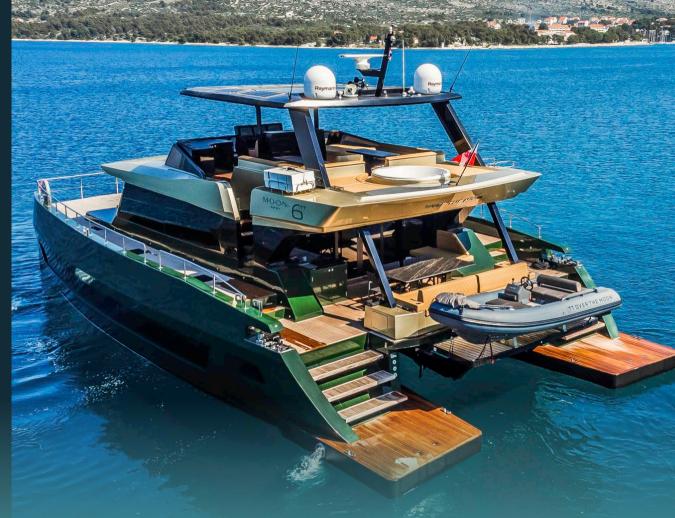

Furthermore, to enhance the catamaran's appeal and provide additional entertaining space, the designers have envisioned a spacious fly bridge, with a Jacuzzi for 4 guests. This elevated platform, with its 360-degree panoramic views of the yacht's surroundings, offers an unparalleled vantage point for taking in the breathtaking scenery and basking in the fresh air.

TENDER & SEA TOYS / EQUIPMENT

> Tender Williams 435 (2024) > 2x Sea Bob F5 > Snorkelling equipment > 2x SUP > 1xE-foil > 1xDonut

> Air conditioning
> WiFi connection
> Deck Jacuzzi

OVER THE MOON