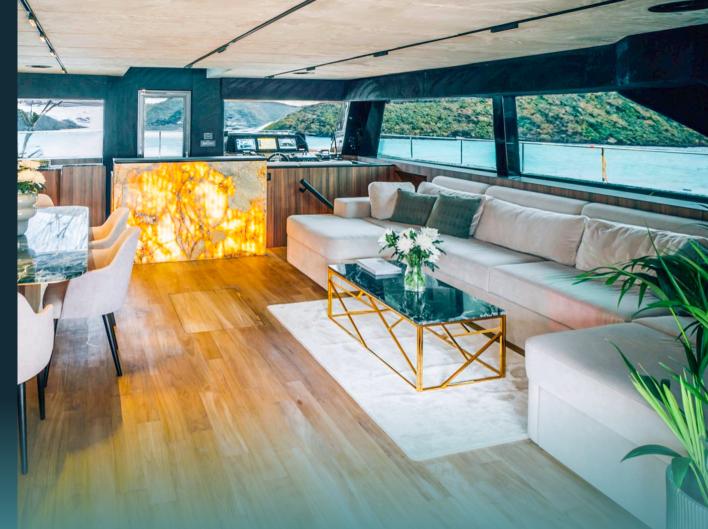

The living area of Moon 60 Power OVER THE MOON is equally impressive, seamlessly merging the aft dining area, salon, and forward cockpit into a single, expansive level. This uninterrupted flow of space fosters a sense of openness and togetherness, encouraging quests to mingle and create shared experiences. The salon, with its ample seating and sophisticated decor, provides a convivial setting for gatherings and relaxation, while the aft dining area caters to formal occasions and special dinners. With walk-in beds and full height ceiling not available on mono hulls, Moon 60 Power OVER THE MOON offers her guests a unique and ultimate comfort in an environment friendly package made of the highest guality materials. Her layout offers a 4-cabin layout (1 Master cabin, 1 VIP cabin and 2 guest cabins), as well as a crew cabin and a high comfort equipment level.

GALLER

GALLERY

Salon table detail

GALLERY

Lounge view

GALLERY

Kitchen

GALLERY