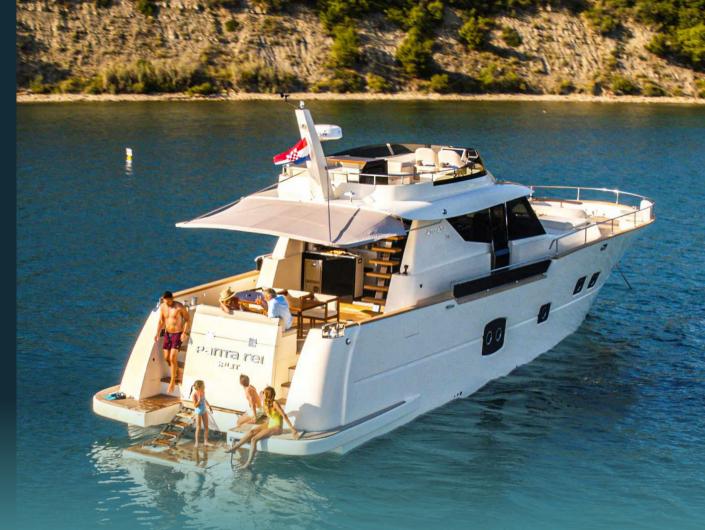

Excellent comfort

Spacious and very deep V hull

OVERVIEW

MY PANTA REI is a newly built luxury motor yacht in the market. PANTA REI is an impressive and elegant yacht with a sporty spirit and attractive appearance that does not leave viewers indifferent with its appearance. It provides all the comfort of a cruise, and the wind on the flying bridge completes the pleasure of the freedom. A yacht of superior navigability, safe and sleek in every way, designed for dynamic lifestyle with the highest standard CE category 'A'. Impressive power and safety justify the standard application of Volvo IPS and the Sky Hook system, as well as the automatic adjustment of the Interceptor stabilizer, which adds value to smooth sailing and ensures control and practical mooring of the yacht. The interiors, completely personalized; the cabins, all with private bathrooms, offer superior comfort while cruising. MY PANTA REI offers luxury comfort made for superior, safe and smooth cruising in every way!

## TENDER & SEA TOYS / EQUIPMENT

> Tender Avon 320 DL Jet Seasport,
for 4 persons, motor 85hp (63.4 kW)
> 2 x Sublue Underwater Scooter Navbow
> SUP (stand up paddle board) x 2
> 1 x wakeboard
> 1 x waterskii
> Donut for 2 persons
> Mask and fins
> Basic fishing gear
> 2 yoga mats