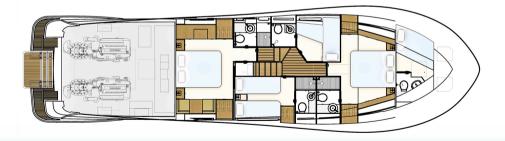

**CABIN CONFIGURATION** 

2 Double Cabins, 2 Twin Cabins

**BED CONFIGURATION** 

**ENGINES** 

2 King Beds, 4 Single Beds VOLVO PENTA IPS 1200, PAGURO 18000

CRUISING SPEED

FUEL CONSUMPTION

240 Litres/Hr (cruising), 240