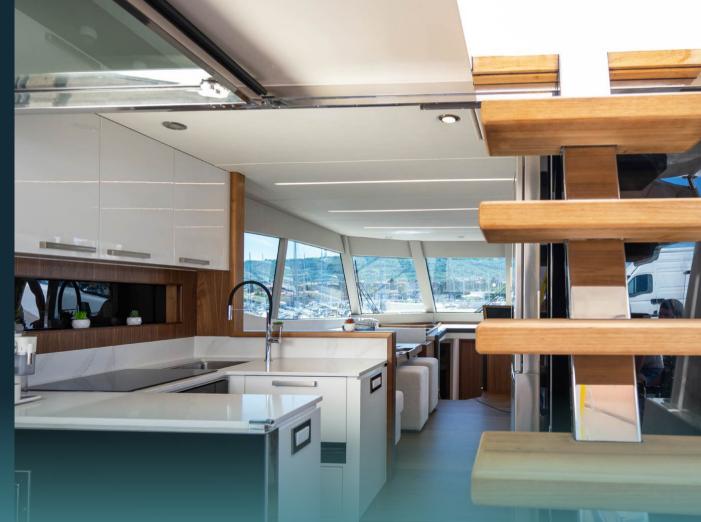

ALLERY

Aft cockpit alfresco

ALLERY

Alfresco table back view

GALLERY

View from the main deck through the salon

BALLERY

Salon view