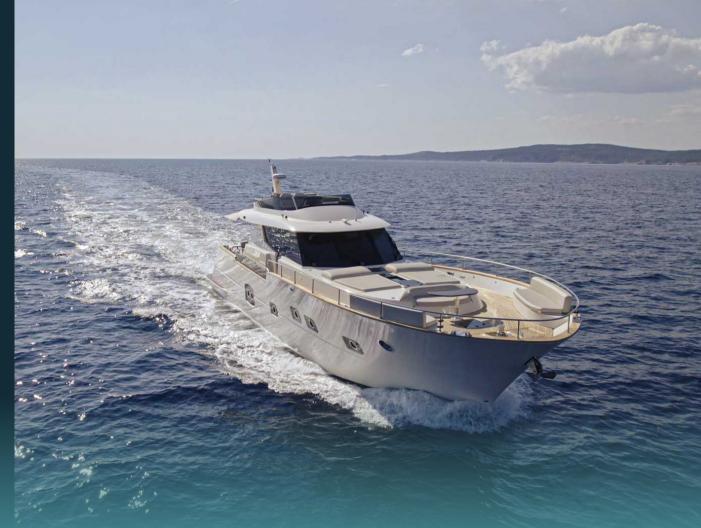

**PANTA REI** 

MONACHUS 70 FLY

PANTA REI is a newly, first Croatian luxury yacht, delivered in May 2022. She had her world premiere at the Venezia Boat Show in late May 2022.

Excellent comfort

Spacious and very deep V hull

OVERVIEW

MY PANTA REI is a newly built luxury motor yacht in the market. PANTA REI is an impressive and elegant yacht with a sporty spirit and attractive appearance that does not leave viewers indifferent with its appearance. It provides all the comfort of a cruise, and the wind on the flying bridge completes the pleasure of the freedom. A yacht of superior navigability, safe and sleek in every way, designed for dynamic lifestyle with the highest standard CE category 'A'. Impressive power and safety justify the standard application of Volvo IPS and the Sky Hook system, as well as the automatic adjustment of the Interceptor stabilizer, which adds value to smooth sailing and ensures control and practical mooring of the yacht. The interiors, completely personalized; the cabins, all with private bathrooms, offer superior comfort while cruising. MY PANTA REI offers luxury comfort made for superior, safe and smooth cruising in every way!