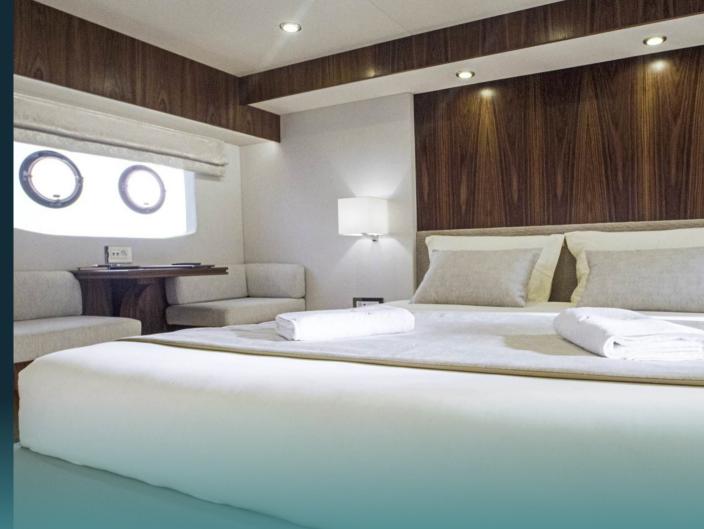

igability, safe and sleek in every way, designed for dynamic lifestyle with the highest standard CE category 'A'. Impressive power and safety justify the standard application of Volvo IPS and the Sky Hook system, as well as the automatic adjustment of the Interceptor stabilizer, which adds value to smooth sailing and ensures control and practical mooring of the yacht. The interiors, completely personalized; the cabins, all with private bathrooms, offer superior comfort while cruising. MY PANTA REI offers luxury comfort made for superior, safe and smooth cruising in every way!



ALLERY



Aft cockpit alfresco

ALLERY



Alfresco table back view

GALLERY



View from the main deck through the salon

BALLERY



Salon view

GALLERY



Salon

ALLERY



Salon

GALLERY



Master cabin

GALLERY



Master cabin view

GALLERY



Master cabin bathroom

GALLERY



VIPcabin

GALLERY



Twin cabin

## TEHNICAL SPECIFICATIONS

21.10 m (69' 3")

BEAM

5.85 m (19' 2")

**DRAFT** 1.3 m (4' 5")

GUESTS

8

CABINS

**CABIN CONFIGURATION** 

2 Double Cabins, 2 Twin Cabins

**BED CONFIGURATION** 

**ENGINES** 

2 King Beds, 4 Single Beds VOLVO PENTA IPS 1200, PAGURO 18000

CRUISING SPEED

FUEL CONSUMPTION

240 Litres/Hr (cruising), 240





## TENDER & SEA TOYS / EQUIPMENT

> Tender Avon 320 DL Jet Seasport,
for 4 persons, motor 85hp (63.4 kW)
> 2 x Sublue Underwater Scooter Navbow
> SUP (stand up paddle board) x 2
> 1 x wakeboard
> 1 x waterskii
> Donut for 2 persons
> Mask and fins
> Basic fishing gear
> 2 yoga mats

> Air conditioning

- WiFi connection



**PANTA REI** 

**MONACHUS 70 FLY**