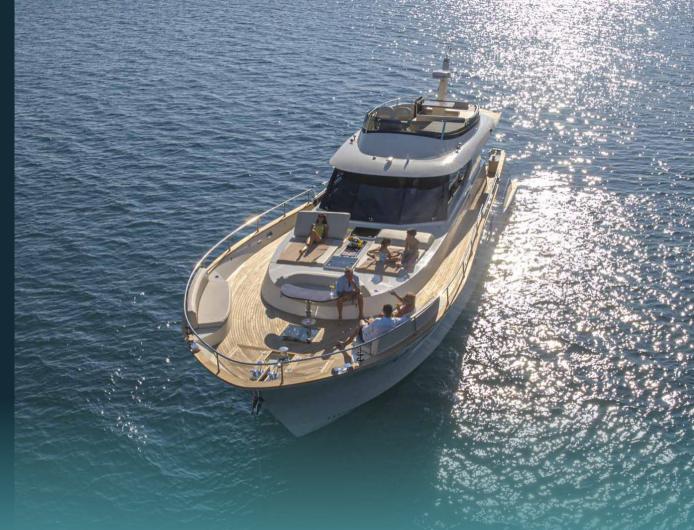

Excellent comfort

Spacious and very deep V hull

OVERVIEW

MY PANTA REI is a newly built luxury motor yacht in the market. PANTA REI is an impressive and elegant yacht with a sporty spirit and attractive appearance that does not leave viewers indifferent with its appearance. It provides all the comfort of a cruise, and the wind on the flying bridge completes the pleasure of the freedom. A yacht of superior navigability, safe and sleek in every way, designed for dynamic lifestyle with the highest standard CE category 'A'. Impressive power and safety justify the standard application of Volvo IPS and the Sky Hook system, as well as the automatic adjustment of the Interceptor stabilizer, which adds value to smooth sailing and ensures control and practical mooring of the yacht. The interiors, completely personalized; the cabins, all with private bathrooms, offer superior comfort while cruising. MY PANTA REI offers luxury comfort made for superior, safe and smooth cruising in every way!

ALLERY

Aft cockpit alfresco

ALLERY

Alfresco table back view

GALLERY

View from the main deck through the salon

BALLERY

Salon view