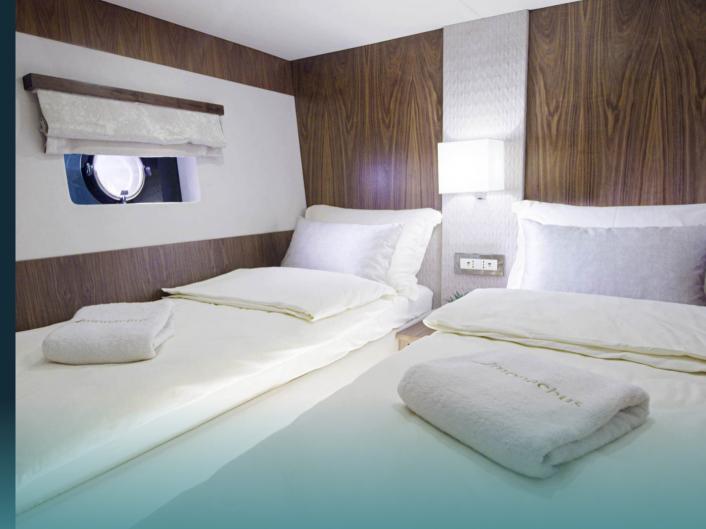

st standard CE category 'A'. Impressive power and safety justify the standard application of Volvo IPS and the Sky Hook system, as well as the automatic adjustment of the Interceptor stabilizer, which adds value to smooth sailing and ensures control and practical mooring of the yacht. The interiors, completely personalized; the cabins, all with private bathrooms, offer superior comfort while cruising. MY PANTA REI offers luxury comfort made for superior, safe and smooth cruising in every way!



ALLERY



Aft cockpit alfresco

ALLERY



Alfresco table back view

GALLERY



View from the main deck through the salon

BALLERY



Salon view

GALLERY



Salon

ALLERY



Salon

GALLERY



Master cabin

GALLERY



Master cabin view

GALLERY



Master cabin bathroom

GALLERY



VIPcabin

GALLERY



Twin cabin

## TEHNICAL SPECIFICATIONS

21.10 m (69' 3")

BEAM

5.85 m (19' 2")

**DRAFT** 1.3 m (4' 5")

GUESTS

8

CABINS

**CABIN CONFIGURATION** 

2 Double Cabins, 2 Twin Cabins

**BED CONFIGURATION** 

**ENGINES** 

2 King Beds, 4 Single Beds VOLVO PENTA IPS 1200, PAGURO 18000

CRUISING SPEED

FUEL CONSUMPTION

240 Litres/Hr (cruising), 240





## TENDER & SEA TOYS / EQUIPMENT

> Tender Avon 320 DL Jet Seasport,
for 4 persons, motor 85hp (63.4 kW)
> 2 x Sublue Underwater Scooter Navbow
> SUP (stand up paddle board) x 2
> 1 x wakeboard
> 1 x waterskii
> Donut for 2 persons
> Mask and fins
> Basic fishing gear
> 2 yoga mats

> Air conditioning

- WiFi connection



**PANTA REI** 

**MONACHUS 70 FLY** 



We invite you to discover fascinating Croatia with us!