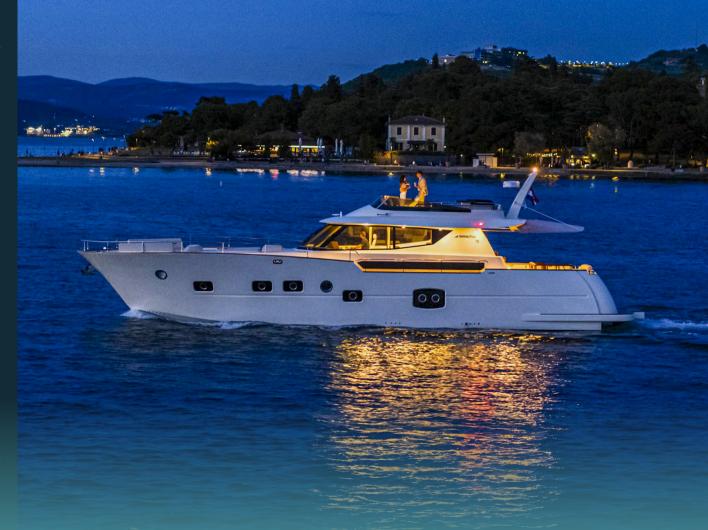

**PANTA REI** 

MONACHUS 70 FLY

PANTA REI is a newly, first Croatian luxury yacht, delivered in May 2022. She had her world premiere at the Venezia Boat Show in late May 2022.

Excellent comfort

Spacious and very deep V hull

OVERVIEW

MY PANTA REI is a newly built luxury motor yacht in the market. PANTA REI is an impressive and elegant yacht with a sporty spirit and attractive appearance that does not leave viewers indifferent with its appearance. It provides all the comfort of a cruise, and the wind on the flying bridge completes the pleasure of the freedom. A yacht of superior navigability, safe and sleek in every way, designed for dynamic lifestyle with the highest standard CE category 'A'. Impressive power and safety justify the standard application of Volvo IPS and the Sky Hook system, as well as the automatic adjustment of the Interceptor stabilizer, which adds value to smooth sailing and ensures control and practical mooring of the yacht. The interiors, completely personalized; the cabins, all with private bathrooms, offer superior comfort while cruising. MY PANTA REI offers luxury comfort made for superior, safe and smooth cruising in every way!