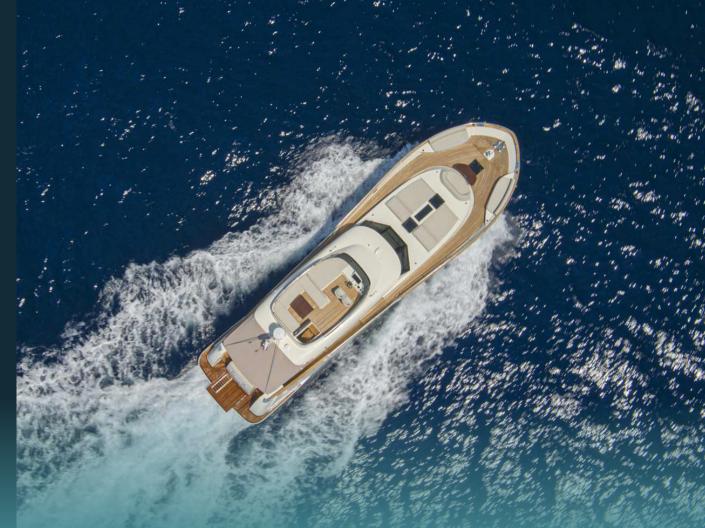

Excellent comfort

Spacious and very deep V hull

OVERVIEW

MY PANTA REI is a newly built luxury motor yacht in the market. PANTA REI is an impressive and elegant yacht with a sporty spirit and attractive appearance that does not leave viewers indifferent with its appearance. It provides all the comfort of a cruise, and the wind on the flying bridge completes the pleasure of the freedom. A yacht of superior navigability, safe and sleek in every way, designed for dynamic lifestyle with the highest standard CE category 'A'. Impressive power and safety justify the standard application of Volvo IPS and the Sky Hook system, as well as the automatic adjustment of the Interceptor stabilizer, which adds value to smooth sailing and ensures control and practical mooring of the yacht. The interiors, completely personalized; the cabins, all with private bathrooms, offer superior comfort while cruising. MY PANTA REI offers luxury comfort made for superior, safe and smooth cruising in every way!