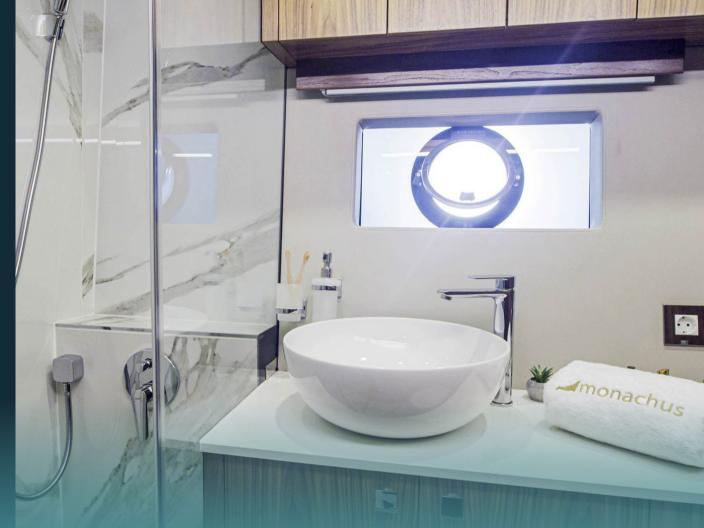

very way, designed for dynamic lifestyle with the highest standard CE category 'A'. Impressive power and safety justify the standard application of Volvo IPS and the Sky Hook system, as well as the automatic adjustment of the Interceptor stabilizer, which adds value to smooth sailing and ensures control and practical mooring of the yacht. The interiors, completely personalized; the cabins, all with private bathrooms, offer superior comfort while cruising. MY PANTA REI offers luxury comfort made for superior, safe and smooth cruising in every way!



ALLERY



Aft cockpit alfresco

ALLERY



Alfresco table back view

GALLERY



View from the main deck through the salon

BALLERY



Salon view

GALLERY



Salon

ALLERY



Salon

GALLERY



Master cabin

GALLERY



Master cabin view

GALLERY



Master cabin bathroom

GALLERY



VIPcabin

GALLERY



Twin cabin

## TEHNICAL SPECIFICATIONS

21.10 m (69' 3")

BEAM

5.85 m (19' 2")

**DRAFT** 1.3 m (4' 5")

GUESTS

8

CABINS

**CABIN CONFIGURATION** 

2 Double Cabins, 2 Twin Cabins

**BED CONFIGURATION** 

**ENGINES** 

2 King Beds, 4 Single Beds VOLVO PENTA IPS 1200, PAGURO 18000

CRUISING SPEED

FUEL CONSUMPTION

240 Litres/Hr (cruising), 240





## TENDER & SEA TOYS / EQUIPMENT

> Tender Avon 320 DL Jet Seasport,
for 4 persons, motor 85hp (63.4 kW)
> 2 x Sublue Underwater Scooter Navbow
> SUP (stand up paddle board) x 2
> 1 x wakeboard
> 1 x waterskii
> Donut for 2 persons
> Mask and fins
> Basic fishing gear
> 2 yoga mats

> Air conditioning

- WiFi connection



**PANTA REI** 

**MONACHUS 70 FLY** 



We invite you to discover