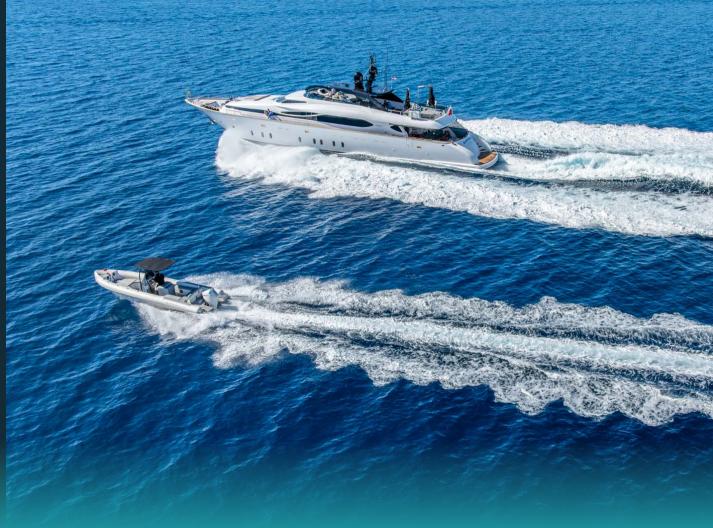

## **KEY FEATURES**

Spacious accommodation in 4 cabins

Impressive Speed and Efficiency

Variety of Water Toys

Dedicated crew of six onboard

OVERVIEW

Welcome aboard MY CYNTHIA, a stunning 35.25-meter (115'8") motor yacht crafted by the renowned Italian shipvard Majora. Launched in 2010, this luxurious vessel is designed to provide an unforgettable charter experience for up to 8 guests in complete comfort and style. CYNTHIA features a GRP hull and superstructure that provides impressive speed and efficiency, cruising comfortably at 20 knots with a maximum speed of 32 knots thanks to her twin MTU engines. With a dedicated crew of 6 onboard. guests can enjoy a relaxed and personalized charter experience tailored to their needs. The spacious salon is perfect for relaxing or socializing. CYNTHIA stands out for her exceptional outdoor spaces. The wide cockpit and large flybridge with a hardtop offer plenty of seating, shaded sunbathing areas, and breathtaking panoramic views. Moreover, this 4-cabin motor yacht is going through an extensive renovation in the winter of 2024/2025, ensuring she remains in pristine condition. Additionally, her zerospeed and underway stabilization systems guarantee a smooth and comfortable journey, even in rough conditions. For water sports enthusiasts, CYNTHIA offers an array of water toys and equipment, ensuring endless fun on the water