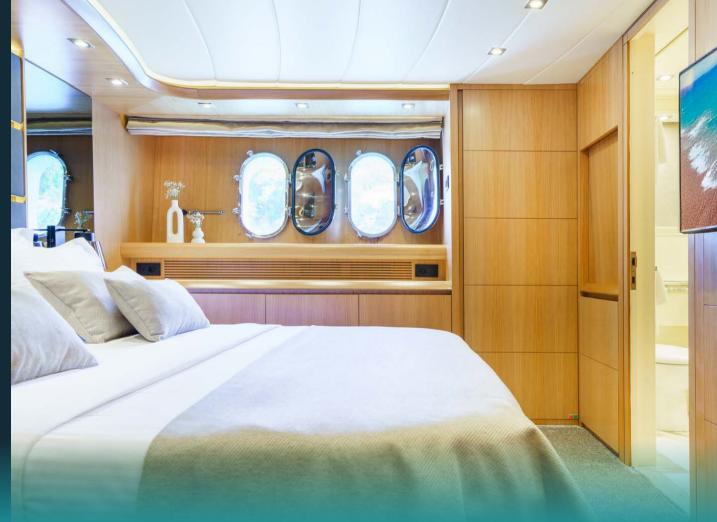

Master bathroom

GALLER

VIP cabin

GALLER

Double cabin

GALLER

Double cabin side view

GALLER

Double cabin

GALLER

VIP bathroom

TEHNICAL SPECIFICATIONS

| LOA                | <b>BEAM</b>  |
|--------------------|--------------|
| 35.20 m (115' 6'') | 7.00 m (23') |
| DRAFT              | GUESTS       |
| 2.7 m (8'10")      | 8            |