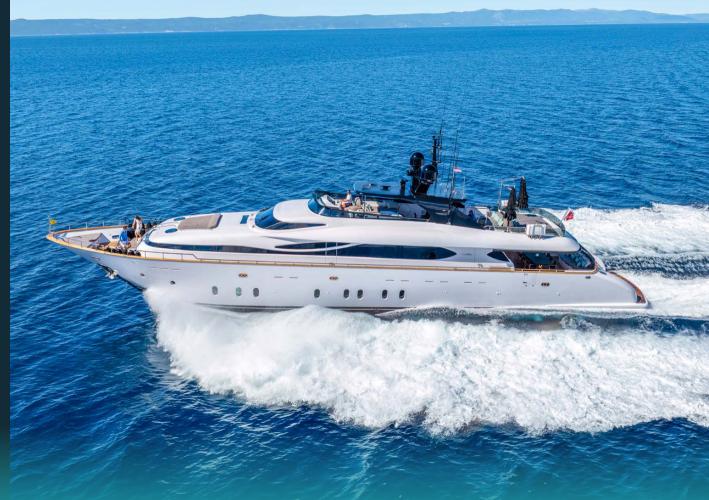

CYNTHIA MAIORA 35

Maiora 35 motor yacht Cynthia is a true beauty, combining timeless Italian design with exceptional performance and luxury

INFORMATION

| BEAM           | LOA                |
|----------------|--------------------|
| 7.00 m (23')   | 35.20 m (115' 6")  |
|                |                    |
| GUESTS         | DRAFT              |
|                |                    |
| 8              | 2.7 m (8' 10")     |
|                |                    |
| BUILT          | CREW               |
| 2010           | 6                  |
| 2010           | 0                  |
|                | DEELT              |
| BUILDER        | REFIT              |
| MAIORA         | 2024               |
|                |                    |
| HULL MATERIAL  | NAVAL ARCHITECT    |
|                |                    |
| GRP            | Next Yacht Group   |
|                |                    |
| SUPERSTRUCTURE | HULL CONFIGURATION |
| Flybridge      | Planing hull       |
|                |                    |
|                |                    |

## **KEY FEATURES**

Spacious accommodation in 4 cabins

Impressive Speed and Efficiency

Variety of Water Toys

Dedicated crew of six onboard

OVERVIEW

Welcome aboard MY CYNTHIA, a stunning 35.25-meter (115'8") motor yacht crafted by the renowned Italian shipvard Majora. Launched in 2010, this luxurious vessel is designed to provide an unforgettable charter experience for up to 8 guests in complete comfort and style. CYNTHIA features a GRP hull and superstructure that provides impressive speed and efficiency, cruising comfortably at 20 knots with a maximum speed of 32 knots thanks to her twin MTU engines. With a dedicated crew of 6 onboard. guests can enjoy a relaxed and personalized charter experience tailored to their needs. The spacious salon is perfect for relaxing or socializing. CYNTHIA stands out for her exceptional outdoor spaces. The wide cockpit and large flybridge with a hardtop offer plenty of seating, shaded sunbathing areas, and breathtaking panoramic views. Moreover, this 4-cabin motor yacht is going through an extensive renovation in the winter of 2024/2025, ensuring she remains in pristine condition. Additionally, her zerospeed and underway stabilization systems guarantee a smooth and comfortable journey, even in rough conditions. For water sports enthusiasts, CYNTHIA offers an array of water toys and equipment, ensuring endless fun on the water