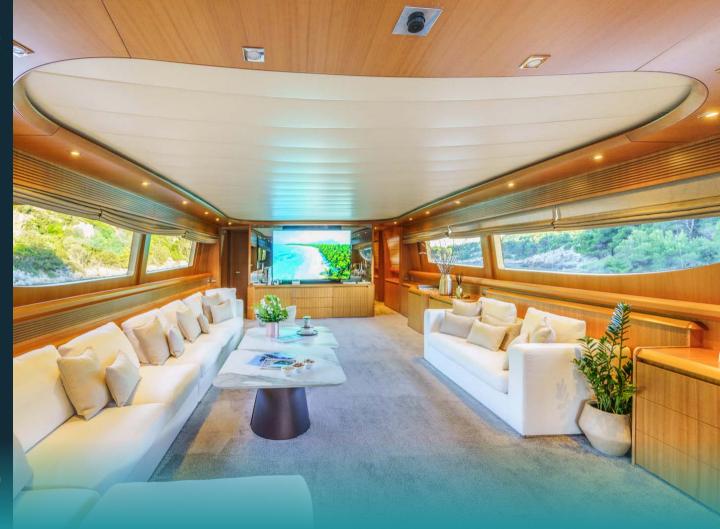

## **KEY FEATURES**

Spacious accommodation in 4 cabins

Impressive Speed and Efficiency

Variety of Water Toys

Dedicated crew of six onboard

OVERVIEW

Welcome aboard MY CYNTHIA, a stunning 35.25-meter (115'8") motor yacht crafted by the renowned Italian shipvard Majora. Launched in 2010, this luxurious vessel is designed to provide an unforgettable charter experience for up to 8 guests in complete comfort and style. CYNTHIA features a GRP hull and superstructure that provides impressive speed and efficiency, cruising comfortably at 20 knots with a maximum speed of 32 knots thanks to her twin MTU engines. With a dedicated crew of 6 onboard. guests can enjoy a relaxed and personalized charter experience tailored to their needs. The spacious salon is perfect for relaxing or socializing. CYNTHIA stands out for her exceptional outdoor spaces. The wide cockpit and large flybridge with a hardtop offer plenty of seating, shaded sunbathing areas, and breathtaking panoramic views. Moreover, this 4-cabin motor yacht is going through an extensive renovation in the winter of 2024/2025, ensuring she remains in pristine condition. Additionally, her zerospeed and underway stabilization systems guarantee a smooth and comfortable journey, even in rough conditions. For water sports enthusiasts, CYNTHIA offers an array of water toys and equipment, ensuring endless fun on the water

GALLER

Flybridge nights

GALLER

GALLERY

Salon side view

GALLEF

Salon detail

GALLEF