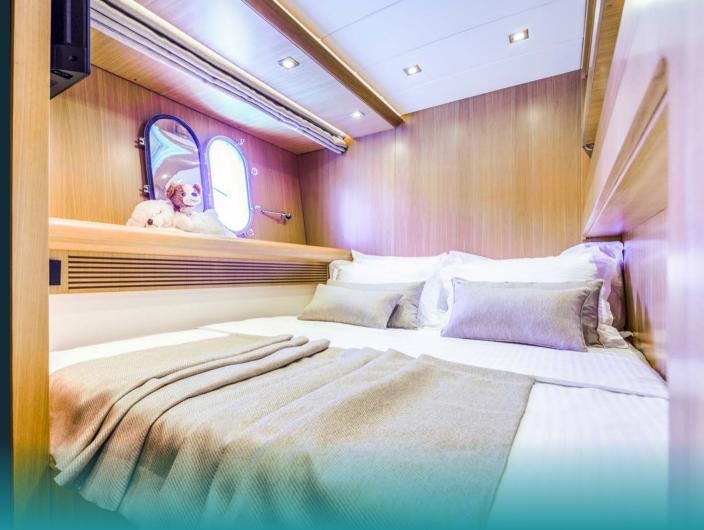

Master bathroom

GALLER

VIP cabin

GALLER

Double cabin

GALLER

Double cabin side view

GALLER

Double cabin

GALLER

VIP bathroom

TEHNICAL SPECIFICATIONS

| LOA                | <b>BEAM</b>  |
|--------------------|--------------|
| 35.20 m (115' 6'') | 7.00 m (23') |
| DRAFT              | GUESTS       |
| 2.7 m (8'10")      | 8            |