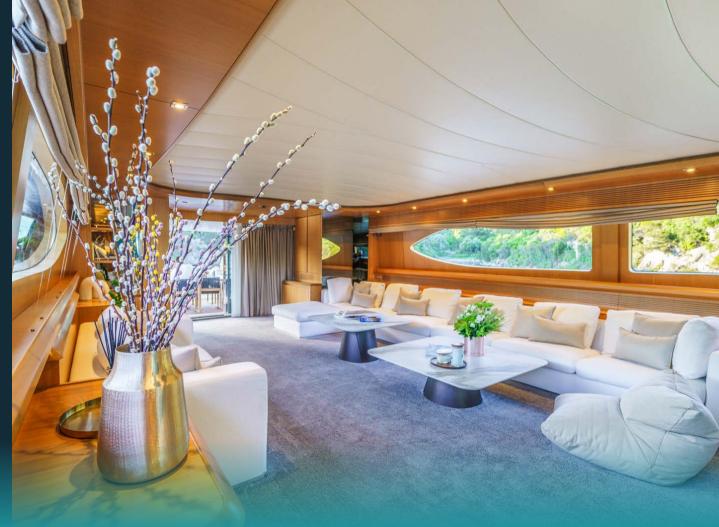

## **KEY FEATURES**

Spacious accommodation in 4 cabins

Impressive Speed and Efficiency

Variety of Water Toys

Dedicated crew of six onboard

OVERVIEW

Welcome aboard MY CYNTHIA, a stunning 35.25-meter (115'8") motor yacht crafted by the renowned Italian shipvard Majora. Launched in 2010, this luxurious vessel is designed to provide an unforgettable charter experience for up to 8 guests in complete comfort and style. CYNTHIA features a GRP hull and superstructure that provides impressive speed and efficiency, cruising comfortably at 20 knots with a maximum speed of 32 knots thanks to her twin MTU engines. With a dedicated crew of 6 onboard. guests can enjoy a relaxed and personalized charter experience tailored to their needs. The spacious salon is perfect for relaxing or socializing. CYNTHIA stands out for her exceptional outdoor spaces. The wide cockpit and large flybridge with a hardtop offer plenty of seating, shaded sunbathing areas, and breathtaking panoramic views. Moreover, this 4-cabin motor yacht is going through an extensive renovation in the winter of 2024/2025, ensuring she remains in pristine condition. Additionally, her zerospeed and underway stabilization systems guarantee a smooth and comfortable journey, even in rough conditions. For water sports enthusiasts, CYNTHIA offers an array of water toys and equipment, ensuring endless fun on the water

GALLER

Flybridge nights

GALLER

GALLERY

Salon side view

GALLEF

Salon detail

GALLEF