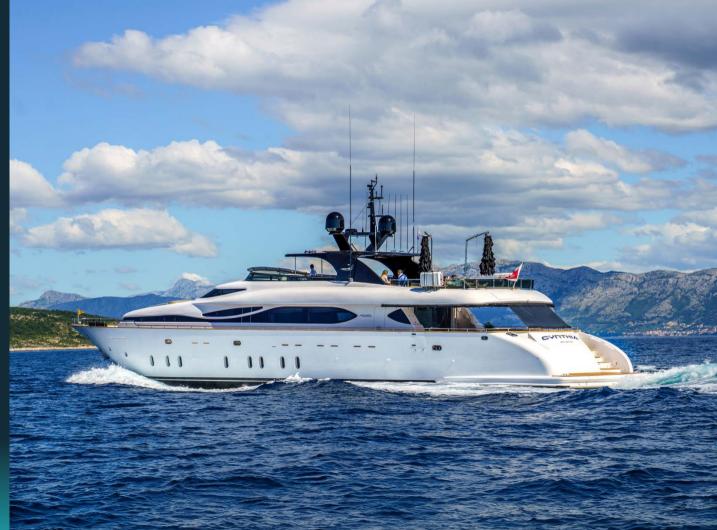

CYNTHIA MAIORA 35

Maiora 35 motor yacht Cynthia is a true beauty, combining timeless Italian design with exceptional performance and luxury

INFORMATION

| BEAM           | LOA                |
|----------------|--------------------|
| 7.00 m (23')   | 35.20 m (115' 6")  |
|                |                    |
| GUESTS         | DRAFT              |
|                |                    |
| 8              | 2.7 m (8' 10")     |
|                |                    |
| BUILT          | CREW               |
| 2010           | 6                  |
| 2010           | 0                  |
|                | DEELT              |
| BUILDER        | REFIT              |
| MAIORA         | 2024               |
|                |                    |
| HULL MATERIAL  | NAVAL ARCHITECT    |
|                |                    |
| GRP            | Next Yacht Group   |
|                |                    |
| SUPERSTRUCTURE | HULL CONFIGURATION |
| Flybridge      | Planing hull       |
|                |                    |
|                |                    |

## **KEY FEATURES**

Spacious accommodation in 4 cabins

Impressive Speed and Efficiency

Variety of Water Toys

Dedicated crew of six onboard

OVERVIEW

Welcome aboard MY CYNTHIA, a stunning 35.25-meter (115'8") motor yacht crafted by the renowned Italian shipvard Majora. Launched in 2010, this luxurious vessel is designed to provide an unforgettable charter experience for up to 8 guests in complete comfort and style. CYNTHIA features a GRP hull and superstructure that provides impressive speed and efficiency, cruising comfortably at 20 knots with a maximum speed of 32 knots thanks to her twin MTU engines. With a dedicated crew of 6 onboard. guests can enjoy a relaxed and personalized charter experience tailored to their needs. The spacious salon is perfect for relaxing or socializing. CYNTHIA stands out for her exceptional outdoor spaces. The wide cockpit and large flybridge with a hardtop offer plenty of seating, shaded sunbathing areas, and breathtaking panoramic views. Moreover, this 4-cabin motor yacht is going through an extensive renovation in the winter of 2024/2025, ensuring she remains in pristine condition. Additionally, her zerospeed and underway stabilization systems guarantee a smooth and comfortable journey, even in rough conditions. For water sports enthusiasts, CYNTHIA offers an array of water toys and equipment, ensuring endless fun on the water