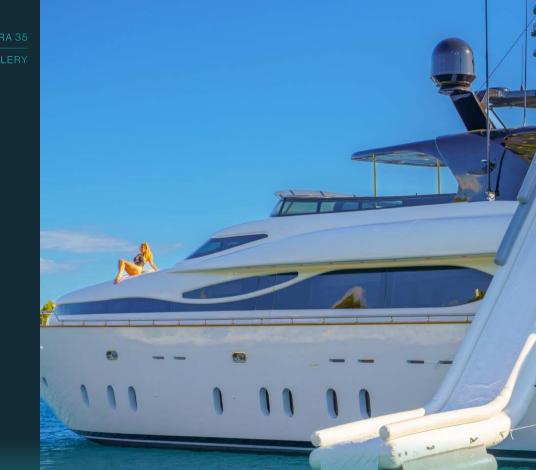

CYNTHIA MAIORA 35

Maiora 35 motor yacht Cynthia is a true beauty, combining timeless Italian design with exceptional performance and luxury

INFORMATION

| BEAM           | LOA                |
|----------------|--------------------|
| 7.00 m (23')   | 35.20 m (115' 6")  |
|                |                    |
| GUESTS         | DRAFT              |
|                |                    |
| 8              | 2.7 m (8' 10")     |
|                |                    |
| BUILT          | CREW               |
| 2010           | 6                  |
| 2010           | 0                  |
|                | DEELT              |
| BUILDER        | REFIT              |
| MAIORA         | 2024               |
|                |                    |
| HULL MATERIAL  | NAVAL ARCHITECT    |
|                |                    |
| GRP            | Next Yacht Group   |
|                |                    |
| SUPERSTRUCTURE | HULL CONFIGURATION |
| Flybridge      | Planing hull       |
|                |                    |
|                |                    |

## **KEY FEATURES**

Spacious accommodation in 4 cabins

Impressive Speed and Efficiency

Variety of Water Toys

Dedicated crew of six onboard

OVERVIEW

Welcome aboard MY CYNTHIA, a stunning 35.25-meter (115'8") motor yacht crafted by the renowned Italian shipvard Majora. Launched in 2010, this luxurious vessel is designed to provide an unforgettable charter experience for up to 8 guests in complete comfort and style. CYNTHIA features a GRP hull and superstructure that provides impressive speed and efficiency, cruising comfortably at 20 knots with a maximum speed of 32 knots thanks to her twin MTU engines. With a dedicated crew of 6 onboard. guests can enjoy a relaxed and personalized charter experience tailored to their needs. The spacious salon is perfect for relaxing or socializing. CYNTHIA stands out for her exceptional outdoor spaces. The wide cockpit and large flybridge with a hardtop offer plenty of seating, shaded sunbathing areas, and breathtaking panoramic views. Moreover, this 4-cabin motor yacht is going through an extensive renovation in the winter of 2024/2025, ensuring she remains in pristine condition. Additionally, her zerospeed and underway stabilization systems guarantee a smooth and comfortable journey, even in rough conditions. For water sports enthusiasts, CYNTHIA offers an array of water toys and equipment, ensuring endless fun on the water