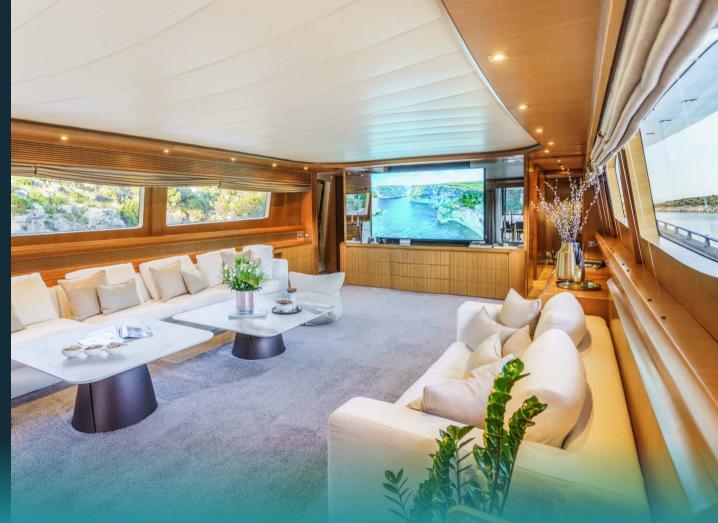

## **KEY FEATURES**

Spacious accommodation in 4 cabins

Impressive Speed and Efficiency

Variety of Water Toys

Dedicated crew of six onboard

OVERVIEW

Welcome aboard MY CYNTHIA, a stunning 35.25-meter (115'8") motor yacht crafted by the renowned Italian shipvard Majora. Launched in 2010, this luxurious vessel is designed to provide an unforgettable charter experience for up to 8 guests in complete comfort and style. CYNTHIA features a GRP hull and superstructure that provides impressive speed and efficiency, cruising comfortably at 20 knots with a maximum speed of 32 knots thanks to her twin MTU engines. With a dedicated crew of 6 onboard. guests can enjoy a relaxed and personalized charter experience tailored to their needs. The spacious salon is perfect for relaxing or socializing. CYNTHIA stands out for her exceptional outdoor spaces. The wide cockpit and large flybridge with a hardtop offer plenty of seating, shaded sunbathing areas, and breathtaking panoramic views. Moreover, this 4-cabin motor yacht is going through an extensive renovation in the winter of 2024/2025, ensuring she remains in pristine condition. Additionally, her zerospeed and underway stabilization systems guarantee a smooth and comfortable journey, even in rough conditions. For water sports enthusiasts, CYNTHIA offers an array of water toys and equipment, ensuring endless fun on the water

GALLER

Flybridge nights

GALLER

GALLERY

Salon side view

GALLEF

Salon detail

GALLEF