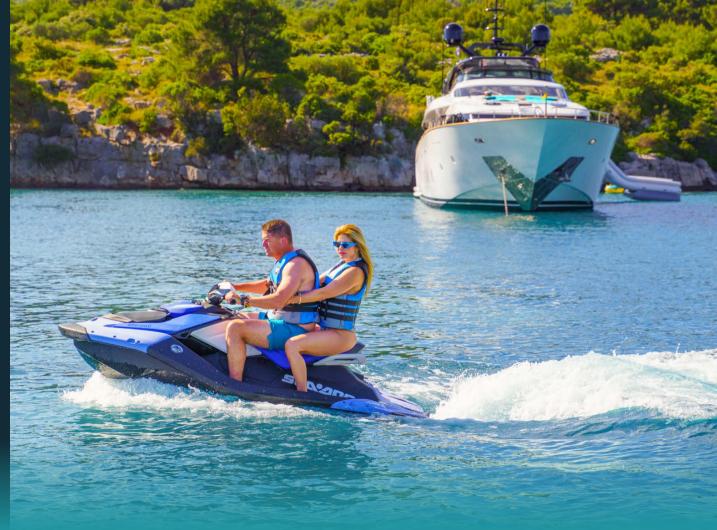

CONSUMPTIONFUEL CONSUMPTION1000 Liters /hr @ 20 knt1000 Litres/Hr (cruising),200 Liters /hr @ 12 knt1000

MAXIMUM SPEED 30 knots SING SPEED 20 knots

> 2x seabob (NEW) > 3x donuts > Water skis (adult, kids) > Snorkeling