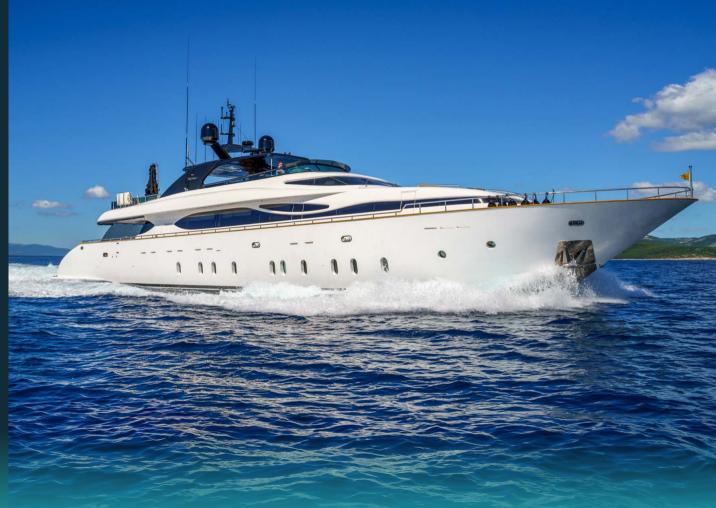

CYNTHIA MAIORA 35

Maiora 35 motor yacht Cynthia is a true beauty, combining timeless Italian design with exceptional performance and luxury

INFORMATION

| BEAM           | LOA                |
|----------------|--------------------|
| 7.00 m (23')   | 35.20 m (115' 6")  |
|                |                    |
| GUESTS         | DRAFT              |
|                |                    |
| 8              | 2.7 m (8' 10")     |
|                |                    |
| BUILT          | CREW               |
| 2010           | 6                  |
| 2010           | 0                  |
|                | DEELT              |
| BUILDER        | REFIT              |
| MAIORA         | 2024               |
|                |                    |
| HULL MATERIAL  | NAVAL ARCHITECT    |
|                |                    |
| GRP            | Next Yacht Group   |
|                |                    |
| SUPERSTRUCTURE | HULL CONFIGURATION |
| Flybridge      | Planing hull       |
|                |                    |
|                |                    |

## **KEY FEATURES**

Spacious accommodation in 4 cabins

Impressive Speed and Efficiency

Variety of Water Toys

Dedicated crew of six onboard

OVERVIEW

Welcome aboard MY CYNTHIA, a stunning 35.25-meter (115'8") motor yacht crafted by the renowned Italian shipvard Majora. Launched in 2010, this luxurious vessel is designed to provide an unforgettable charter experience for up to 8 guests in complete comfort and style. CYNTHIA features a GRP hull and superstructure that provides impressive speed and efficiency, cruising comfortably at 20 knots with a maximum speed of 32 knots thanks to her twin MTU engines. With a dedicated crew of 6 onboard. guests can enjoy a relaxed and personalized charter experience tailored to their needs. The spacious salon is perfect for relaxing or socializing. CYNTHIA stands out for her exceptional outdoor spaces. The wide cockpit and large flybridge with a hardtop offer plenty of seating, shaded sunbathing areas, and breathtaking panoramic views. Moreover, this 4-cabin motor yacht is going through an extensive renovation in the winter of 2024/2025, ensuring she remains in pristine condition. Additionally, her zerospeed and underway stabilization systems guarantee a smooth and comfortable journey, even in rough conditions. For water sports enthusiasts, CYNTHIA offers an array of water toys and equipment, ensuring endless fun on the water