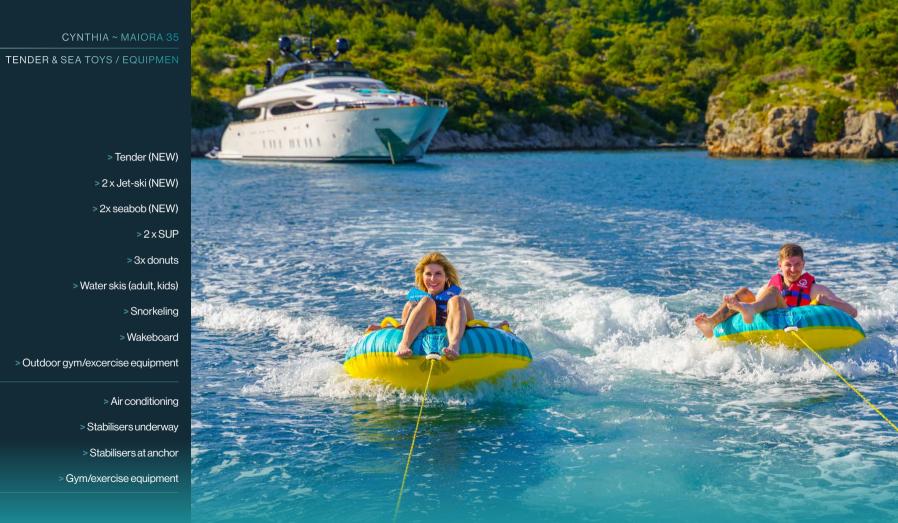

CONSUMPTIONFUEL CONSUMPTION1000 Liters /hr @ 20 knt1000 Litres/Hr (cruising),200 Liters /hr @ 12 knt1000

MAXIMUM SPEED 30 knots SING SPEED 20 knots

> 2x seabob (NEW) > 3x donuts > Water skis (adult, kids) > Snorkeling

> Outdoor gym/excercise equipment

> Air conditioning

> Stabilisers underway

> Stabilisers at anchor

> Gym/exercise equipment

CYNTHIA

MAIORA 35

CYNTHIA